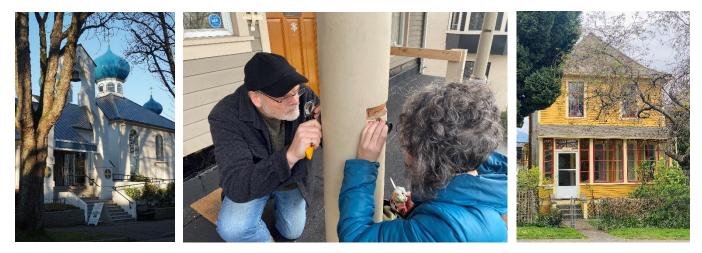

Upcoming Projects from October & February Intakes (Year Six): True Colours historical scheme painting(left), painting (centre), shingle replacement(right)

The program is offered and advertised citywide. The 2024-25 (Year Six) grants are supporting projects in 13 different neighbourhoods, with the highest numbers in Kitsilano, Grandview-Woodland and Strathcona