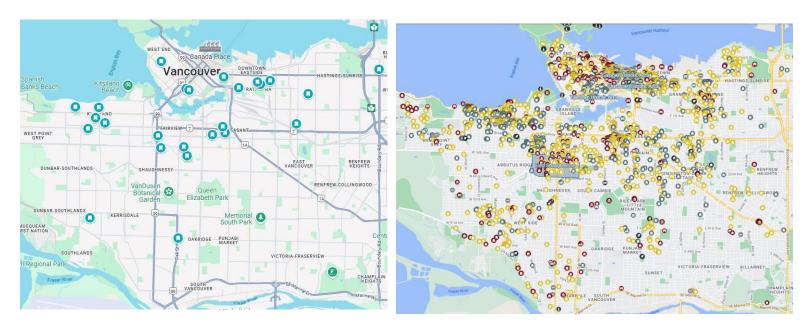

|                                                                    |

The maximum grant available is \$25,000 for a site with Heritage Designation that is owned/managed by a nonprofit society. Sites in private ownership, with or without Heritage Designation can qualify for a maximum grant of between \$7,500 and \$10,000 for conservation projects and a maximum grant of \$2,000 - \$3,000 for planning projects.



Upcoming Projects from October & February Intakes (Year Six): True Colours historical scheme painting(left), painting (centre), shingle replacement(right)



The program is offered and advertised citywide. The 2024-25 (Year Six) grants are supporting projects in 13 different neighbourhoods, with the highest numbers in Kitsilano, Grandview-Woodland and Strathcona



Year Six Grant Sites 2024-2025

Heritage Register Sites

#### **Building and Ownership Types**

The program provides grants to buildings that are privately owned or are owned and managed by non-profit organizations.

| Year Six - T             | ype of building/site and Ownership | Туре         |
|--------------------------|------------------------------------|--------------|
| Community building/site: | Residential:                       | Residential: |
| Non-profit               | Houses (1-2 units)                 | Strata       |
| 5                        | 20                                 | 3            |

#### Nonprofits-

University Women's Club of Vancouver

The 127 Society for Housing

Vancouver Unitarians Society

The Arts Club of Vancouver Theatre Foundation

PHS Community