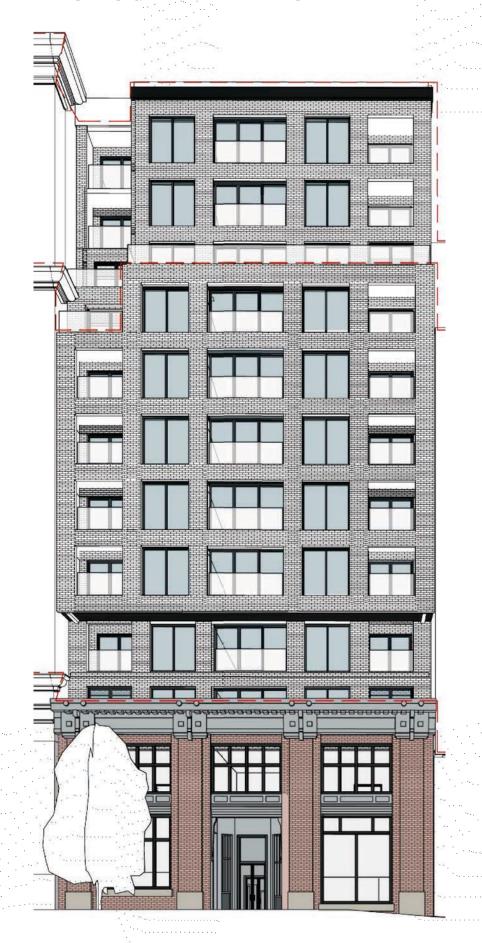

#### 2. Vertical/Horizontal bands

- Strong vertical bands to continue the three bay layout of the existing heritage building and subtle horizontal bands to compliment the neighbouring buildings.

#### 5. Cornice

- Taking inspiration from the cornice of the existing buildings, Victory square guidelines and continuing the rhythm of the surrounding buildings.