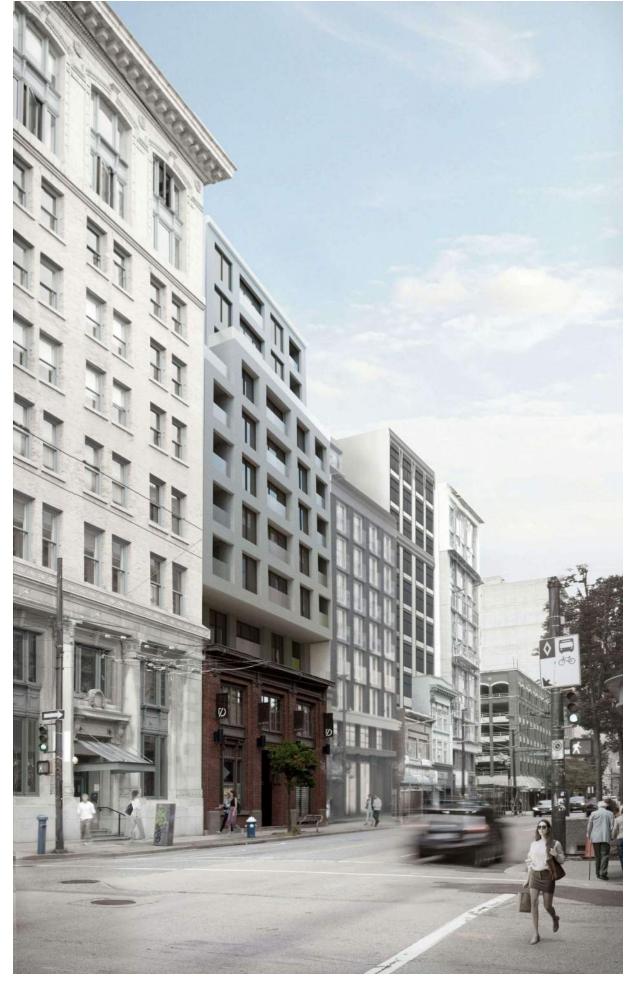

### 1. Heritage

- The retention of the heritage facade of the existing 1913's Western Canadian Bank was the primary driver of the design for the the overall project. Incorporating the facade's three bay design and utilizing the existing cornice as a separation between the old and new. Standing out yet complimenting the renewed street scape.

#### 2. Vertical/Horizontal bands

- Strong vertical bands to continue the three bay layout of the existing heritage building and subtle horizontal bands to compliment the neighbouring buildings.

#### 6. Material

- Considering the existing heritage facade while standing out enough to compliment modern material choices. Dark solid material surround the glazing falls in line with the guidelines and improving on the strong heritage while adding to the future street scape. The material selection is in line with Victory Square guidelines, it is a common material in this historic area, while at the same time will be implemented in a contemporary way. It will be made of a high quality material and maintain the same lavel of visual contrust as the rest of the block.