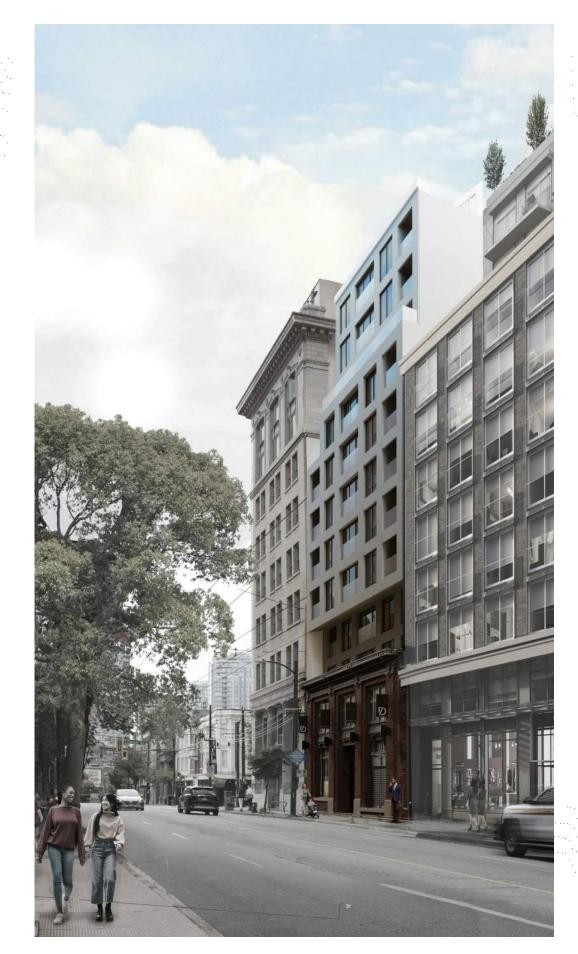

### 1. Heritage

- The retention of the heritage facade of the existing 1913's Western Canadian Bank was the primary driver of the design for the the overall project. Incorporating the facade's three bay design and utilizing the existing cornice as a separation between the old and new. Standing out yet complimenting the renewed street scape.

#### 2. Vertical/Horizontal bands

- Strong vertical bands to continue the three bay layout of the existing heritage building and subtle horizontal bands to compliment the neighbouring buildings.

#### 6. Material

- Considering the existing heritage facade while standing out enough to compliment modern material choices. Dark solid material surround the glazing falls in line with the guidelines and improving on the strong heritage while adding to the future street scape. The material selection is in line with Victory Square guidelines, it is a common material in this historic area, while at the same time will be implemented in a contemporary way. It will be made of a high quality material and maintain the same lavel of visual contrust as the rest of the block.