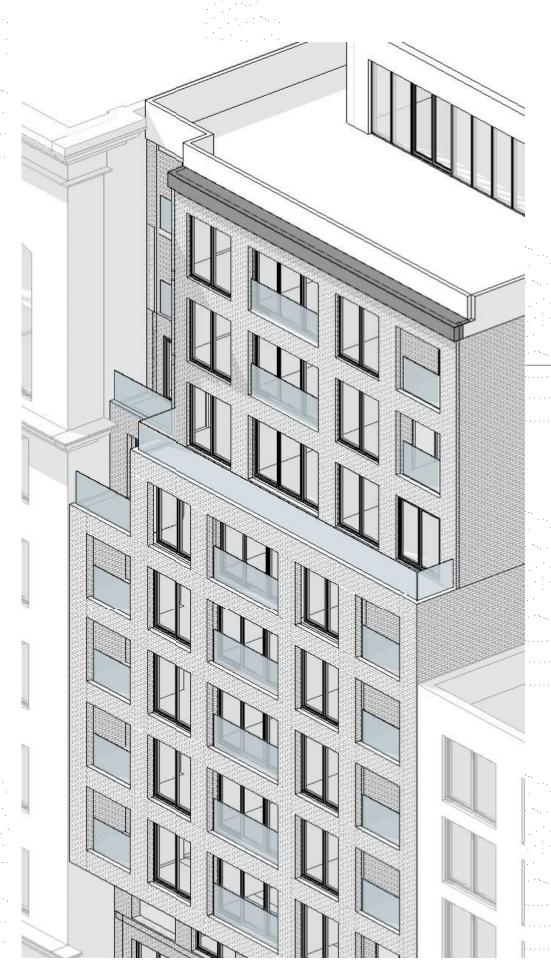

## 3. Floor Plan Efficiency and Unit Layout

- The floor plan layout was optimized with having two reciprocal light wells to maximize the amount of units per floor with access to daylighting.

#### 4. Additional Outdoor Amenity Space

- To make the dwelling units larger and more livable, all units were designed with balconies. Additional outdoor amenity space on the roof top, has been design to provide shared outdoor space for residence.