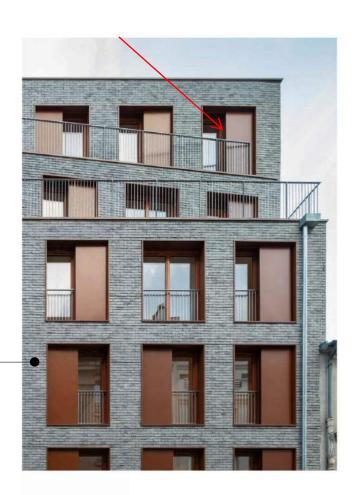

#### 6. Material

- Considering the existing heritage facade while standing out enough to compliment modern material choices. Dark solid material surround the glazing falls in line with the guidelines and improving on the strong heritage while adding to the future street scape. The material selection is in line with Victory Square guidelines, it is a common material in this historic area, while at the same time will be implemented in a contemporary way. It will be made of a high quality material and maintain the same lavel of visual contrust as the rest of the block.