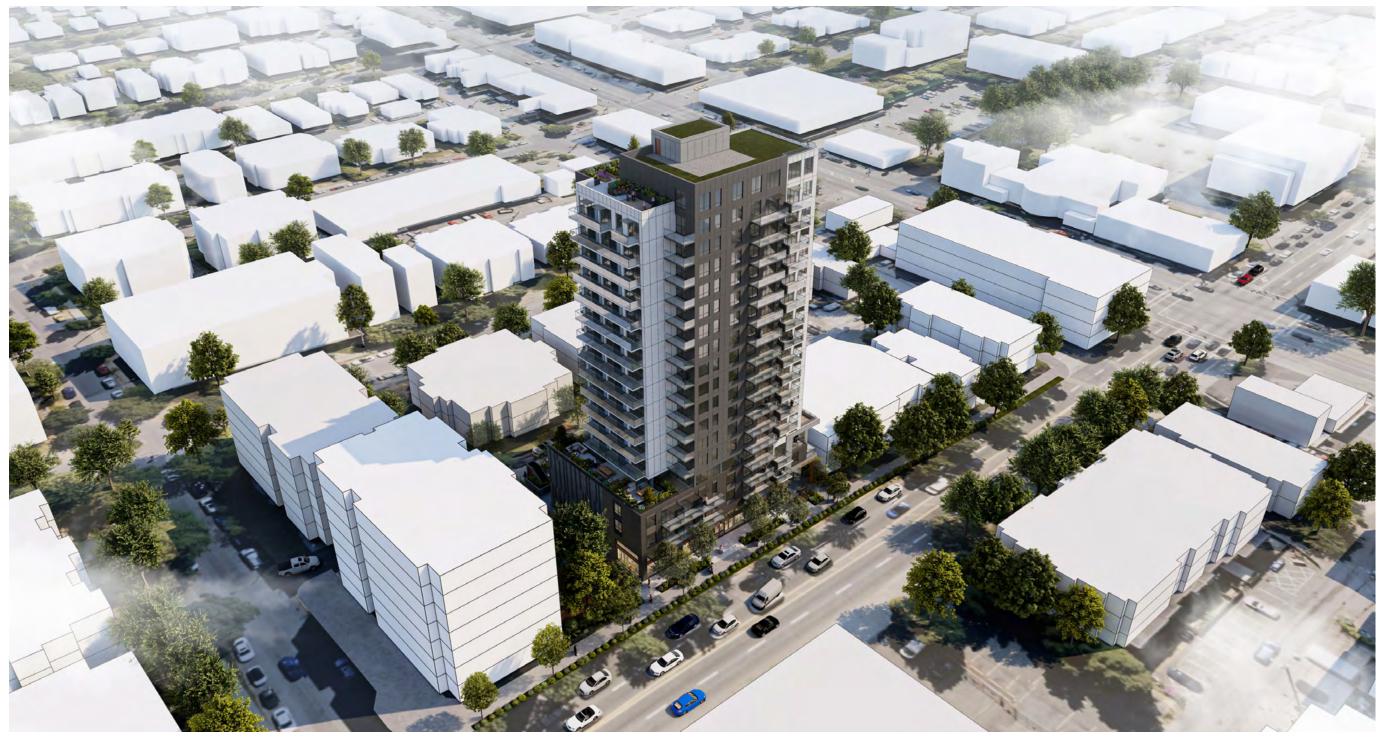

drawing title:
3D-AERIAL SOUTHEAST

| project no.: | 22019    |  |
|--------------|----------|--|
| drawn by:    | SOA      |  |
| checked by:  | SOA      |  |
| date: MAR    | 15, 2024 |  |
| scale.       | _        |  |

AERIAL VIEW FROM SOUTHEAST