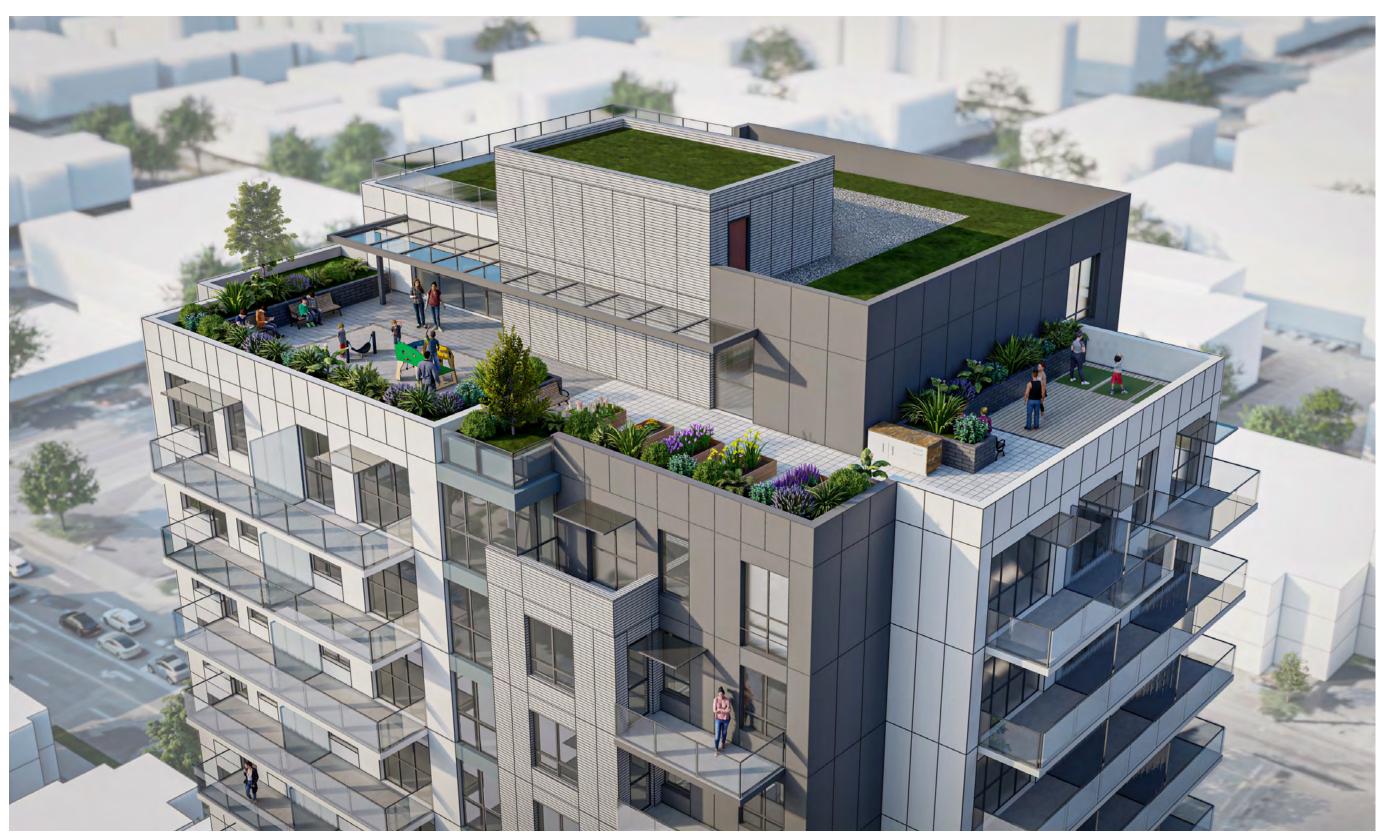

drawing title:
3D-AERIAL NORTHEAST

project no.: 22019 drawn by: SOA checked by: SOA date: MAR 15, 2024

AERIAL VIEW FROM NORTHEAST

1- 2024.03.25 Issued for Rezoning
no.: date: description:

BROADWAY PLAN DEVELOPMENT 254 E 12<sup>th</sup> AVENUE