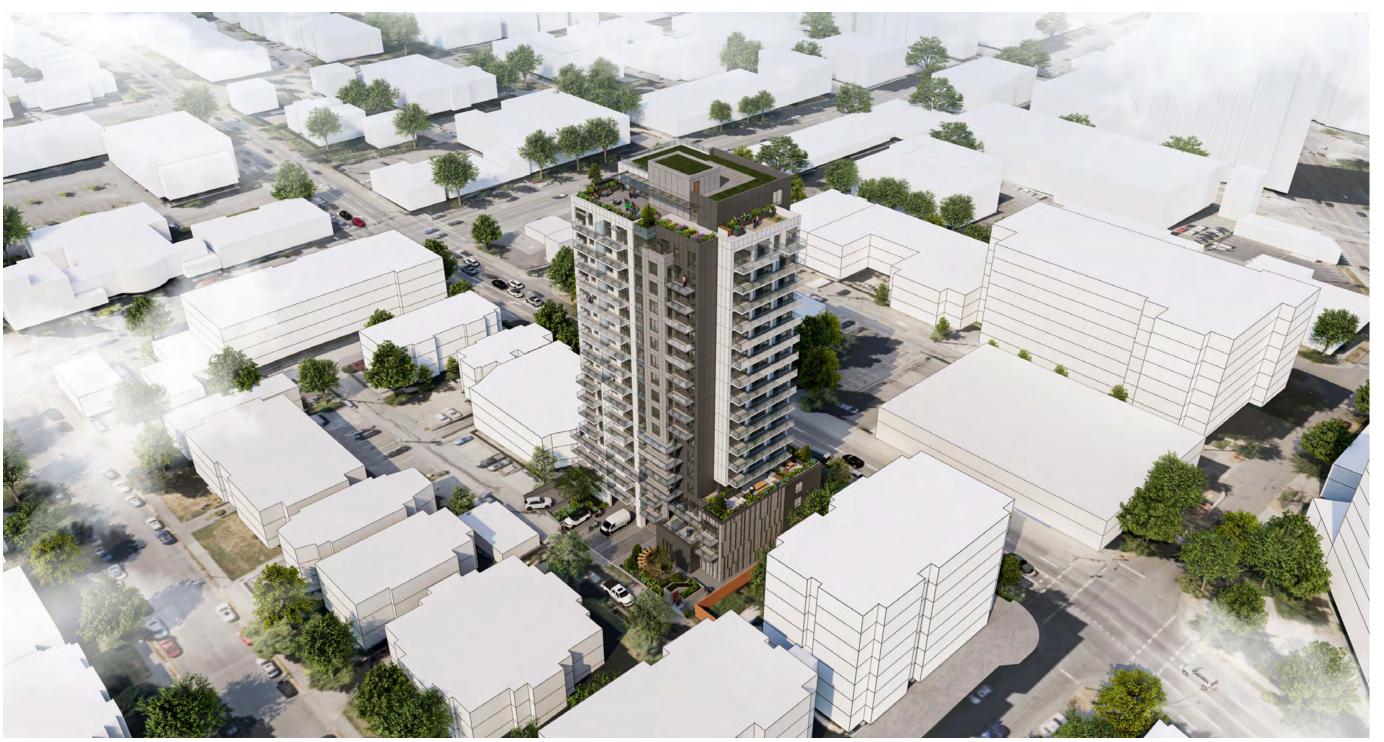

drawing title:
3D-AERIAL SOUTHEAST

| project no.: | 22019    |  |
|--------------|----------|--|
| drawn by:    | SOA      |  |
| checked by:  | SOA      |  |
| date: MAR    | 15, 2024 |  |
| scale.       | _        |  |

AERIAL VIEW FROM SOUTHEAST