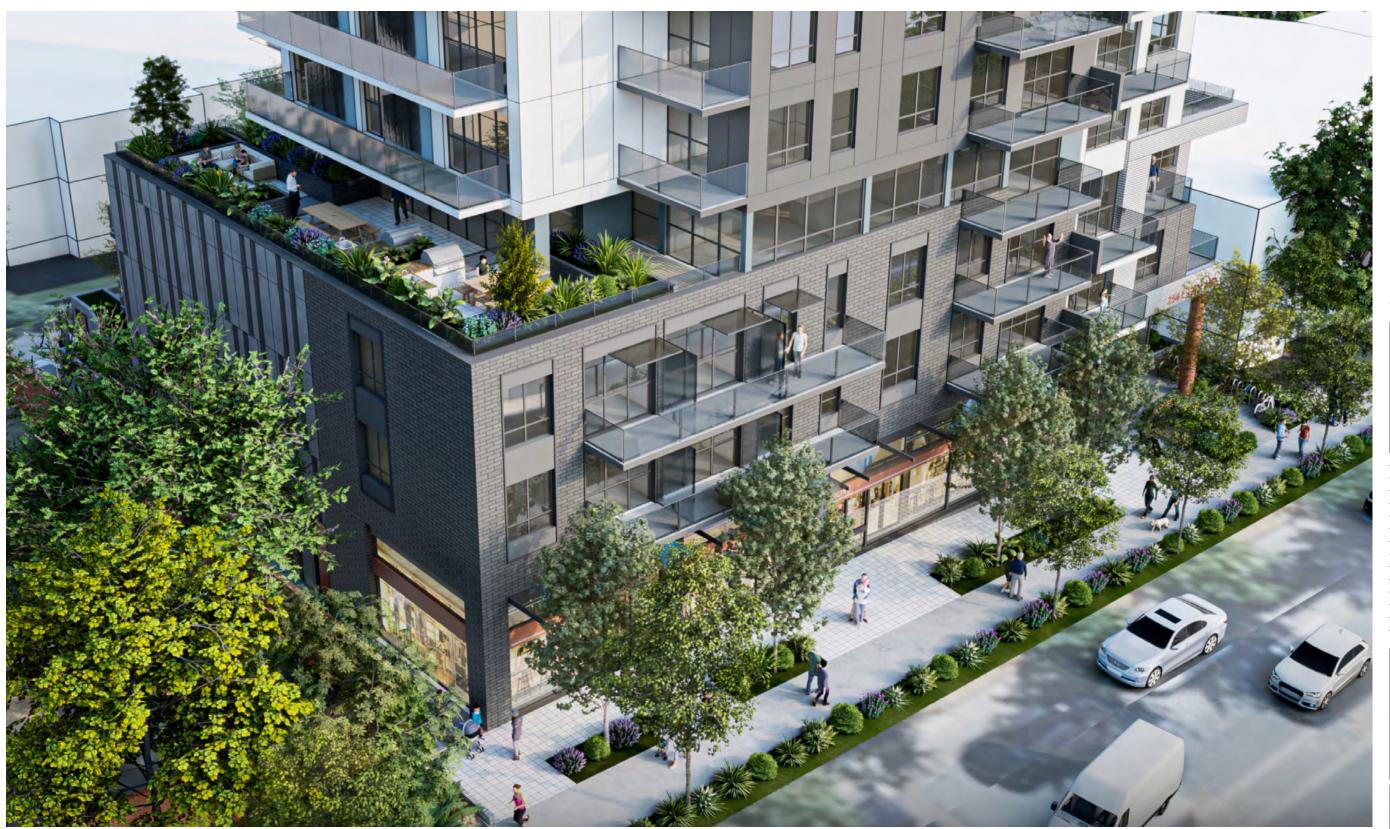

1- 2024.03.25 Issued for Rezoning

no.: date: description
Revisions

BROADWAY PLAN DEVELOPMENT 254 E 12<sup>th</sup> AVENUE

rawing title:
3D-PODIUM ROOFTOP
OUTDOOR AMENITY

| project no.: | 22019    |
|--------------|----------|
| drawn by:    | SOA      |
| checked by:  | SOA      |
| date: MAR    | 15, 2024 |
|              |          |

45<sub>0</sub>7

LEVEL 4 - PODIUM ROOFTOP OUTDOOR AMENITY AREA

| Copyright Heserved. This drawing is the property of Studioone Architecture Inc.a<br>may not be reproduced without the consent of Studioone Architecture Inc. |
|--------------------------------------------------------------------------------------------------------------------------------------------------------------|
|                                                                                                                                                              |
|                                                                                                                                                              |
|                                                                                                                                                              |
|                                                                                                                                                              |