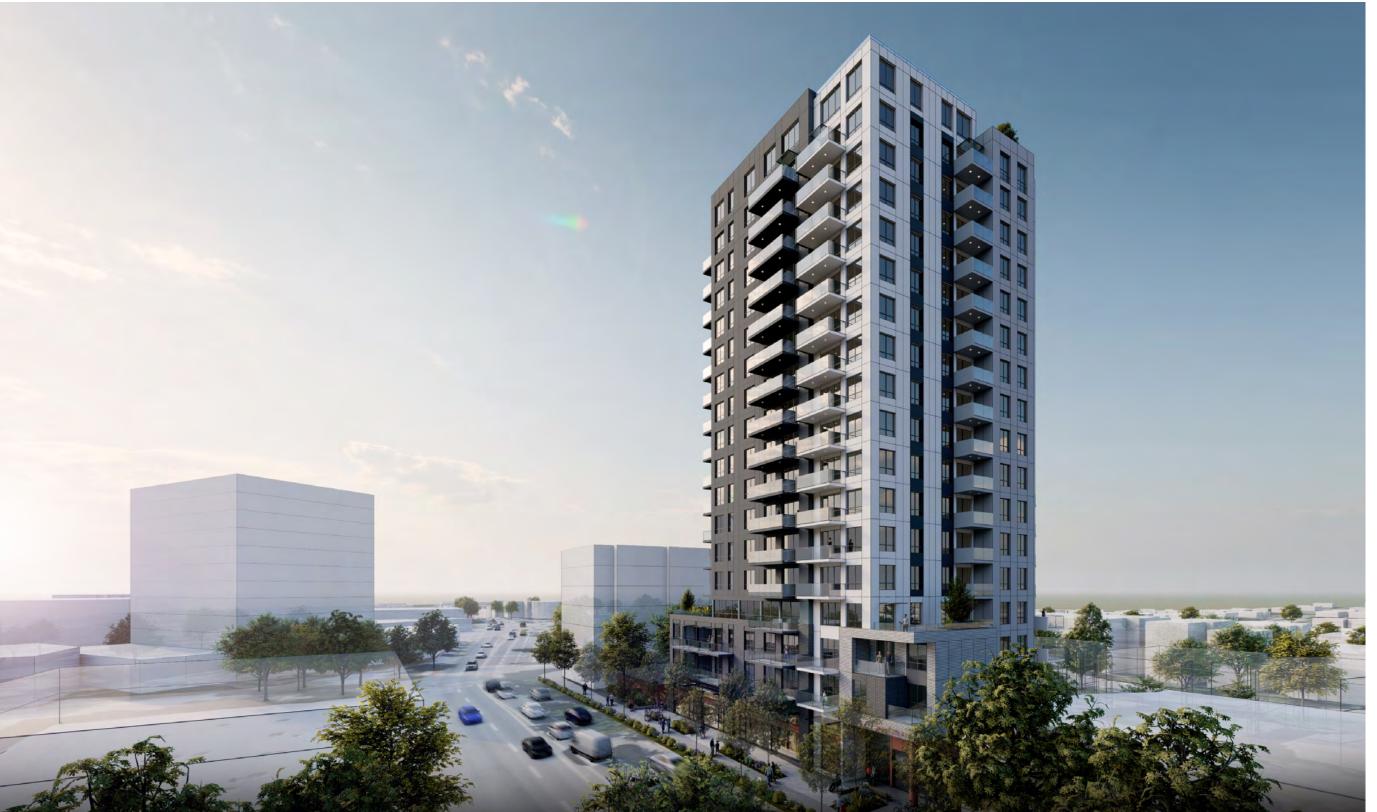

drawing title:
3D-AERIAL SOUTHEAST

| project no.: | 22019    |  |
|--------------|----------|--|
| drawn by:    | SOA      |  |
| checked by:  | SOA      |  |
| date: MAR    | 15, 2024 |  |
| scale.       | _        |  |

AERIAL VIEW FROM SOUTHEAST