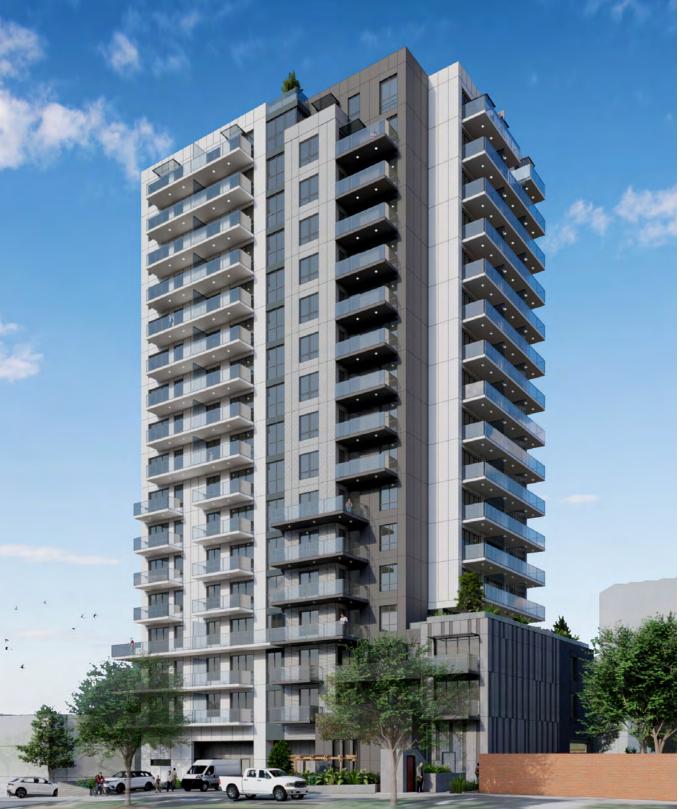

drawing title:
3D-AERIAL NORTHEAST

project no.: 22019 drawn by: SOA checked by: SOA date: MAR 15, 2024

AERIAL VIEW FROM NORTHEAST

1- 2024.03.25 Issued for Rezoning
no.: date: description:

BROADWAY PLAN DEVELOPMENT 254 E 12<sup>th</sup> AVENUE