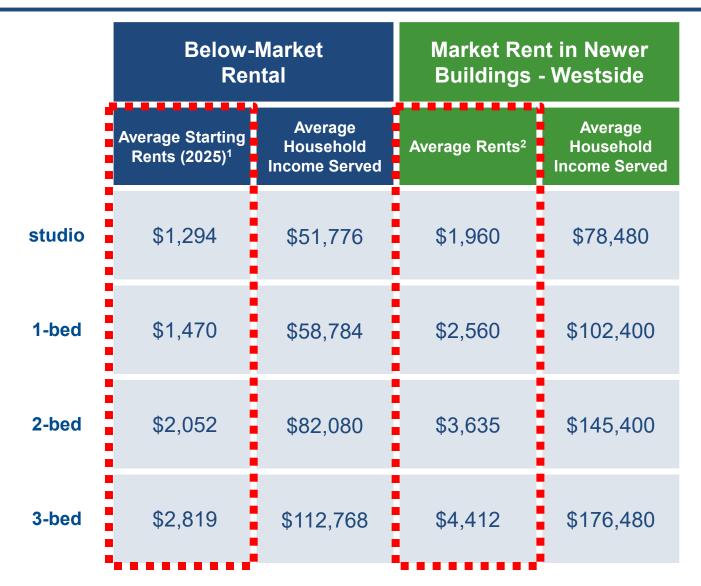

## **Average Rents**

<sup>1</sup>Starting rents shown are calculated based on a 20 per cent discount to city-wide average market rents as published by CMHC in the fall 2023 Rental Market Report.