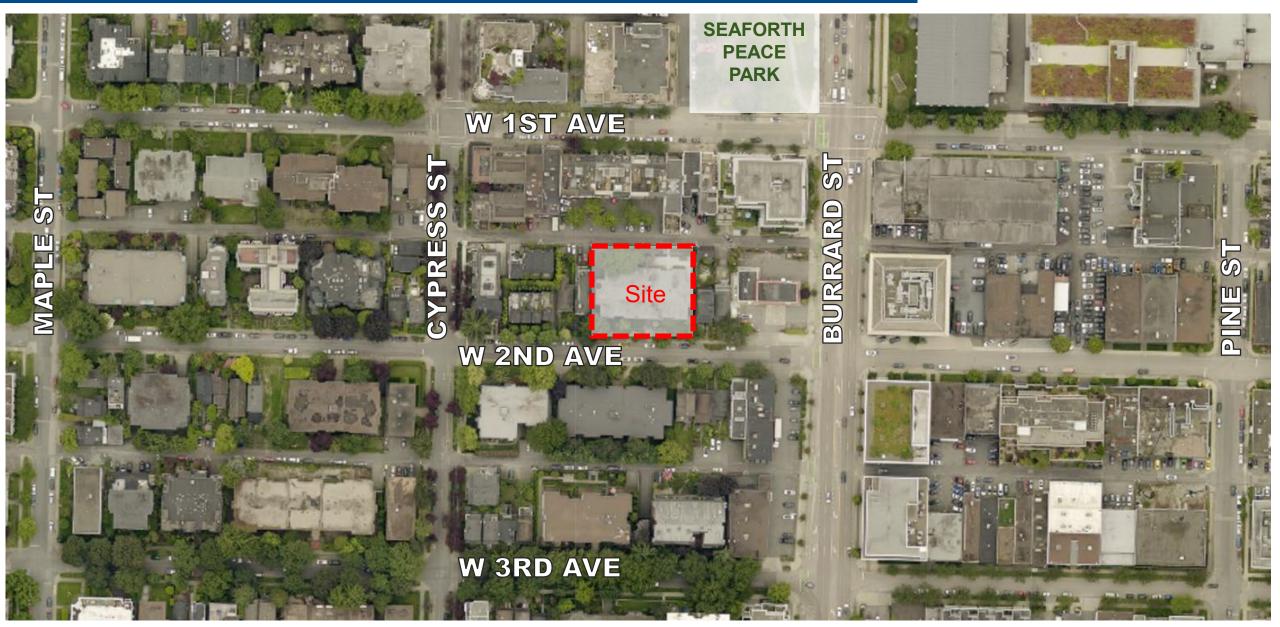

### CD-1 Rezoning: 1855 West 2nd Avenue

Public Hearing

July 8, 2025





## **Existing Site and Context**





## **Local Amenities and Services**



(Ń)

# **Enabling Policies**



VANCOUVER

Site KKN W 1ST AVE W 2ND AVE KKNB W 3RD AVE KW4A W 4TH AVE W 5TH AVE **KKNA** KKNB W 6TH AVE W 7TH AVE W 8TH AVE W BROADWAY **/EW ST** CYPRESS ST RBUTUS S1 **3URRARD S** 

#### **Kitsilano North Area B - KKNB**

- **Residential towers to 20 storeys** •
- Maximum density 6.5 FSR •
- **Rental Residential with 20% BMR** •
- Additional 0.3 FSR for commercial •

- Application submitted January 31, 2024
- 20 storeys
- 6.8 FSR
- Height of 197 ft.
- 171 rental units
- 20% of the residential floor area for belowmarket rental units
- Underground parking



## **Average Rents**



<sup>1</sup>Starting rents shown are calculated based on a 20 per cent discount to city-wide average market rents as published by CMHC in t