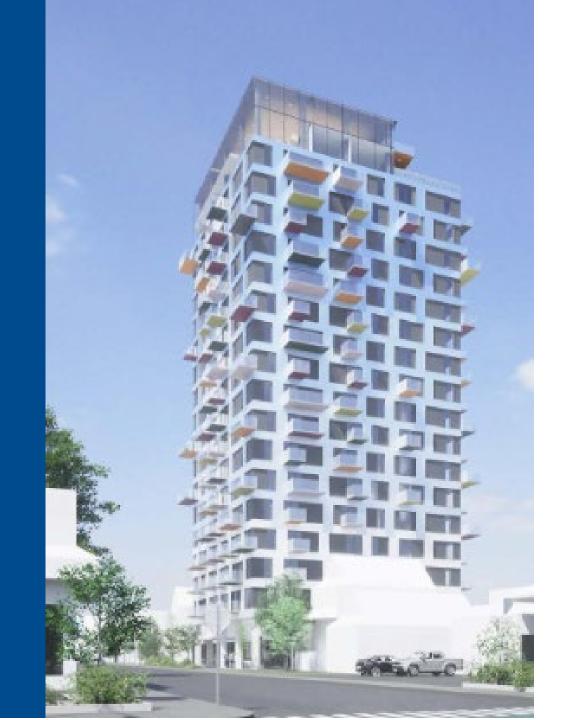

#### **Kitsilano North Area B - KKNB**

- **Residential towers to 20 storeys** •
- Maximum density 6.5 FSR •
- **Rental Residential with 20% BMR** •
- Additional 0.3 FSR for commercial •

- Application submitted January 31, 2024
- 20 storeys
- 6.8 FSR
- Height of 197 ft.
- 171 rental units
- 20% of the residential floor area for belowmarket rental units
- Underground parking