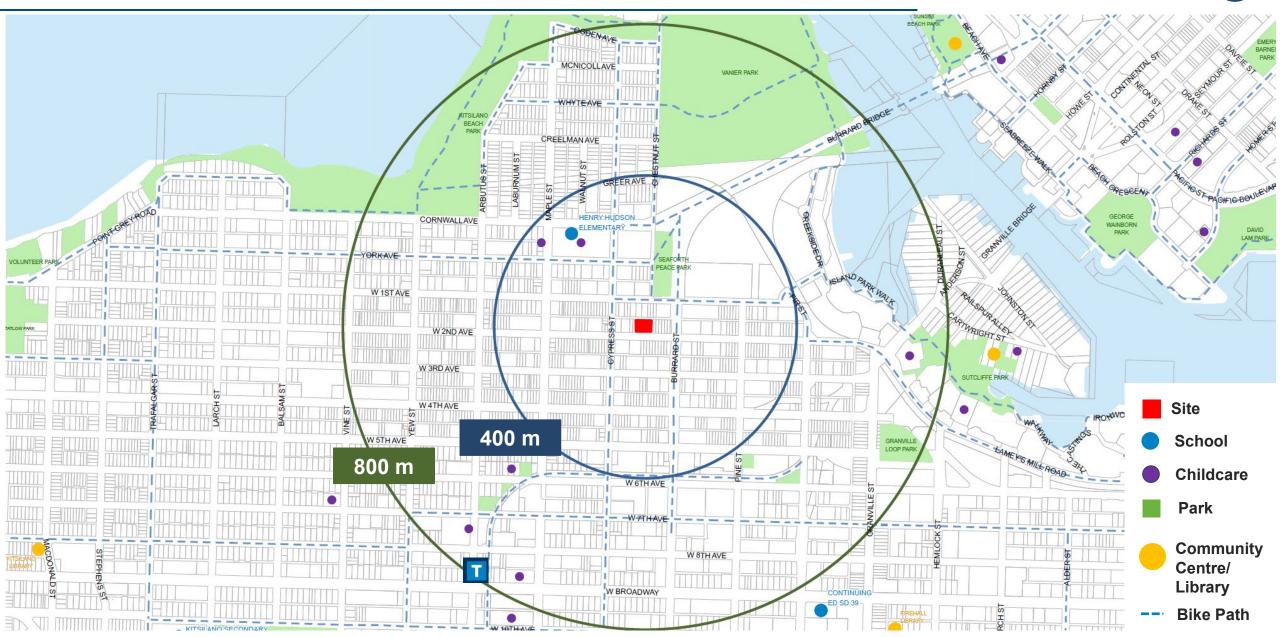

### CD-1 Rezoning: 1855 West 2nd Avenue

Public Hearing

July 8, 2025





## **Existing Site and Context**





## **Local Amenities and Services**



(Ń)

# **Enabling Policies**



VANCOUVER

Site KKN W 1ST AVE W 2ND AVE KKNB W 3RD AVE KW4A W 4TH AVE W 5TH AVE **KKNA** KKNB W 6TH AVE W 7TH AVE W 8TH AVE W BROADWAY **/EW ST** CYPRESS ST RBUTUS S1 **3URRARD S** 

#### **Kitsilano North Area B - KKNB**

- **Residential towers to 20 storeys** •
- Maximum density 6.5 FSR •
- **Rental Residential with 20% BMR** •
- Additional 0.3 FSR for commercial •

- Application submitted January 31, 2024
- 20 storeys
- 6.8 FSR
- Height of 197 ft.
- 171 rental units
- 20% of the residential floor area for belowmarket rental units
- Underground parking



## **Average Rents**



<sup>1</sup>Starting rents shown are calculated based on a 20 per cent discount to city-wide average market rents as published by CMHC in the fall 2023 Rental Market Report.

# *