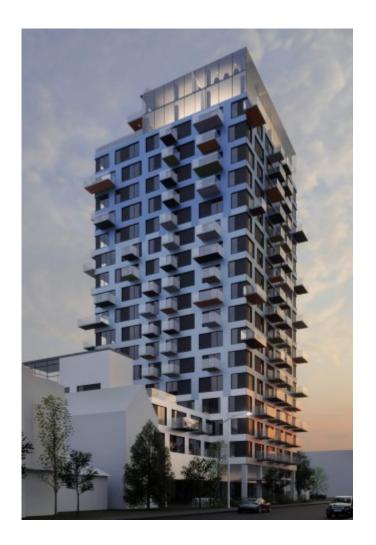

#### **Kitsilano North Area B - KKNB**

- **Residential towers to 20 storeys** •
- Maximum density 6.5 FSR •
- **Rental Residential with 20% BMR** •
- Additional 0.3 FSR for commercial •

- Application submitted January 31, 2024
- 20 storeys
- 6.8 FSR
- Height of 197 ft.
- 171 rental units
- 20% of the residential floor area for belowmarket rental units
- Underground parking