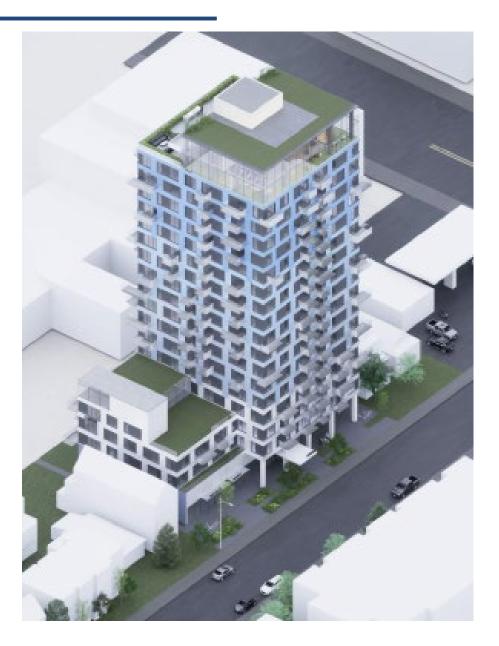

#### **Kitsilano North Area B - KKNB**

- **Residential towers to 20 storeys** •
- Maximum density 6.5 FSR •
- **Rental Residential with 20% BMR** •
- Additional 0.3 FSR for commercial •

- Application submitted January 31, 2024
- 20 storeys
- 6.8 FSR
- Height of 197 ft.
- 171 rental units
- 20% of the residential floor area for belowmarket rental units
- Underground parking