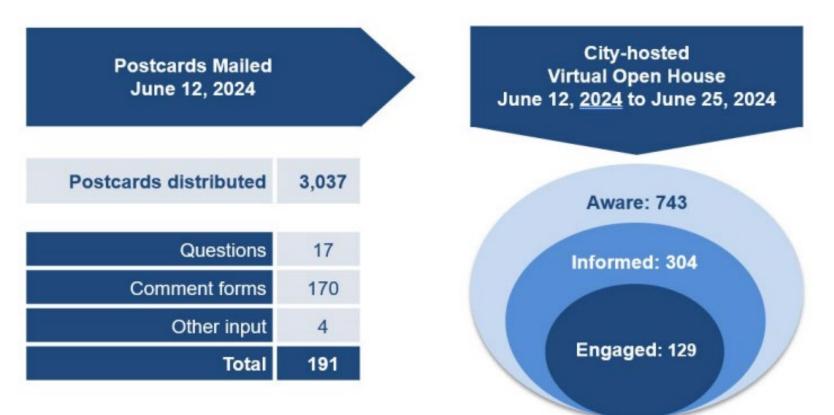

cies**



VANCOUVER

Site KKN W 1ST AVE W 2ND AVE KKNB W 3RD AVE KW4A W 4TH AVE W 5TH AVE **KKNA** KKNB W 6TH AVE W 7TH AVE W 8TH AVE W BROADWAY **/EW ST** CYPRESS ST RBUTUS S1 **3URRARD S** 

#### **Kitsilano North Area B - KKNB**

- **Residential towers to 20 storeys** •
- Maximum density 6.5 FSR •
- **Rental Residential with 20% BMR** •
- Additional 0.3 FSR for commercial •

- Application submitted January 31, 2024
- 20 storeys
- 6.8 FSR
- Height of 197 ft.
- 171 rental units
- 20% of the residential floor area for belowmarket rental units
- Underground parking



## **Average Rents**



<sup>1</sup>Starting rents shown are calculated based on a 20 per cent discount to city-wide average market rents as published by CMHC in the fall 2023 Rental Market Report.

# **Public Consultation**



### **Comments of support**

- Rental housing stock
- Commercial space

### **Comments of concern**

- Height, massing
- Views, shadows
- Traffic and parking
- Tenant displacement

## **Response to Feedback**

### Height, Massing

- Proposal is 20 storeys
- Proposed density is 6.8 as per the Plan

### **Views, Shadows**

- Does not encroach into protected views
- Condition 1.2: no new shadows on the north sidewalk of West 1st Avenue and the Seaforth Park

### **Tenant Displacement**

• Qualifying tenants protected by the Tenant Relocation and Protection Plan

#### **171 Total Rental Units**

- 137 Market Rental Units
- 34 Below-Market Units

| Contribution                   | Amount       |
|--------------------------------|--------------|
| Development Cost Levies (DCLs) | \$ 1,890,057