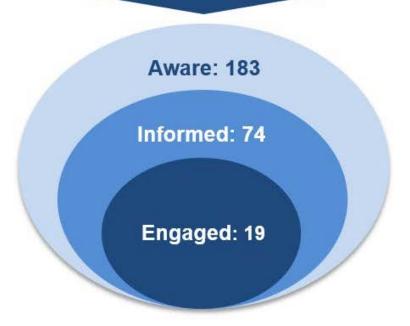

### **Public Consultation**

Postcards Mailed March 25, 2024

Postcards distributed 4,448

| Questions     | 0  |
|---------------|----|
| Comment forms | 43 |
| Other input   | 2  |
| Total         | 45 |

City-hosted Q&A Period March 27 to April 9, 2024