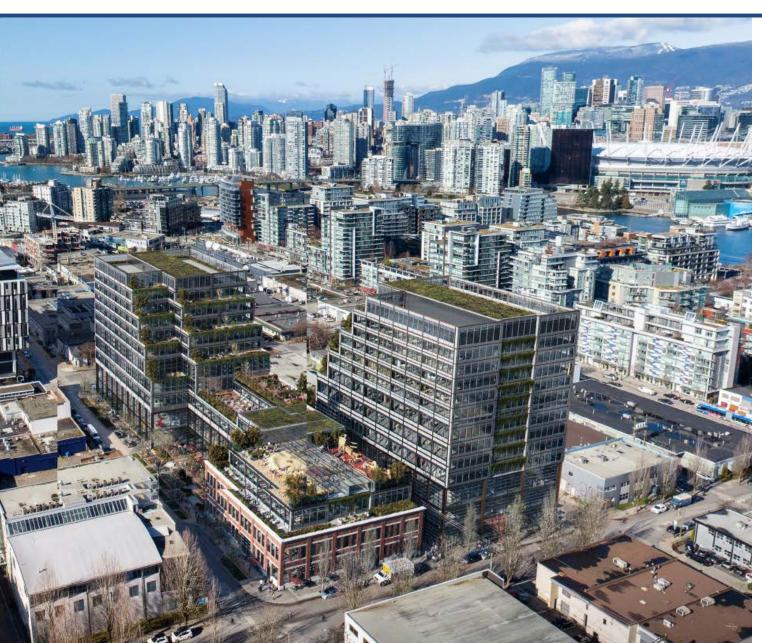

## **Proposal**

- Application received December 5, 2023
- Two industrial / office buildings with retail on ground floor
- Privately-owned Public Space (POPS)
- 37-space private **childcare** facility
- Heritage retention of Nelson's Laundry
- **Density:** 6.62 FSR
  - 50% industrial space
- Height: 10 and 11 storeys