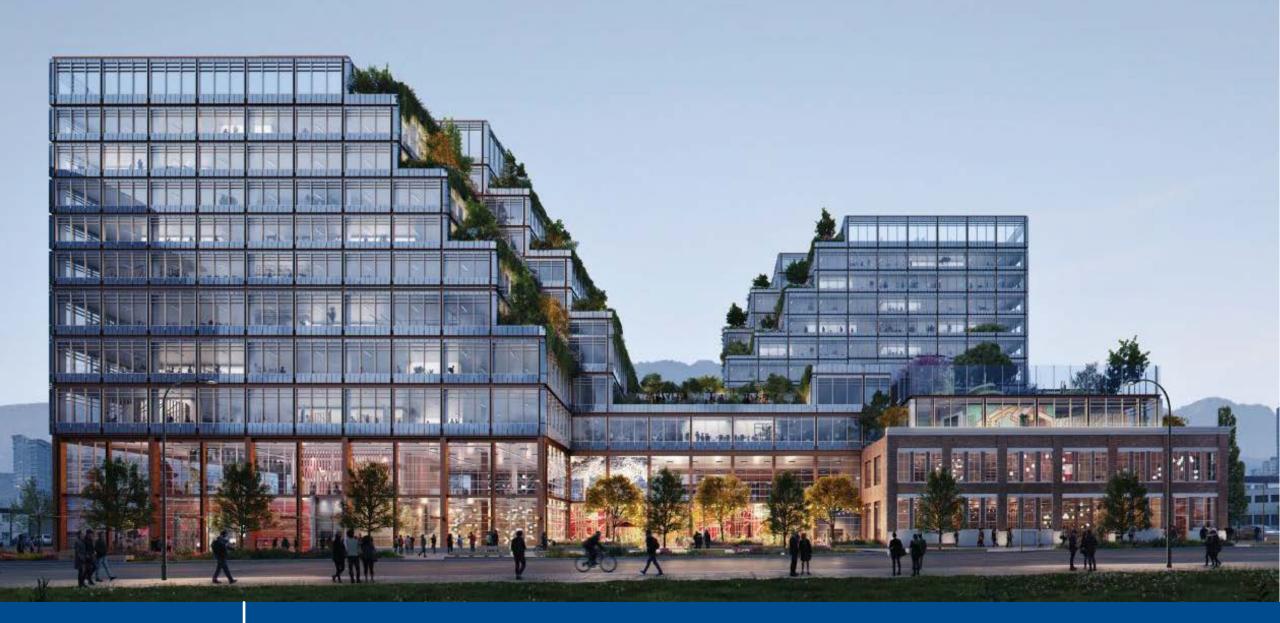

## **Proposal**

- Application received December 5, 2023
- Two industrial / office buildings with retail on ground floor
- Privately-owned Public Space (POPS)
- 37-space private **childcare** facility
- Heritage retention of Nelson's Laundry
- **Density:** 6.62 FSR
  - 50% industrial space
- Height: 10 and 11 storeys