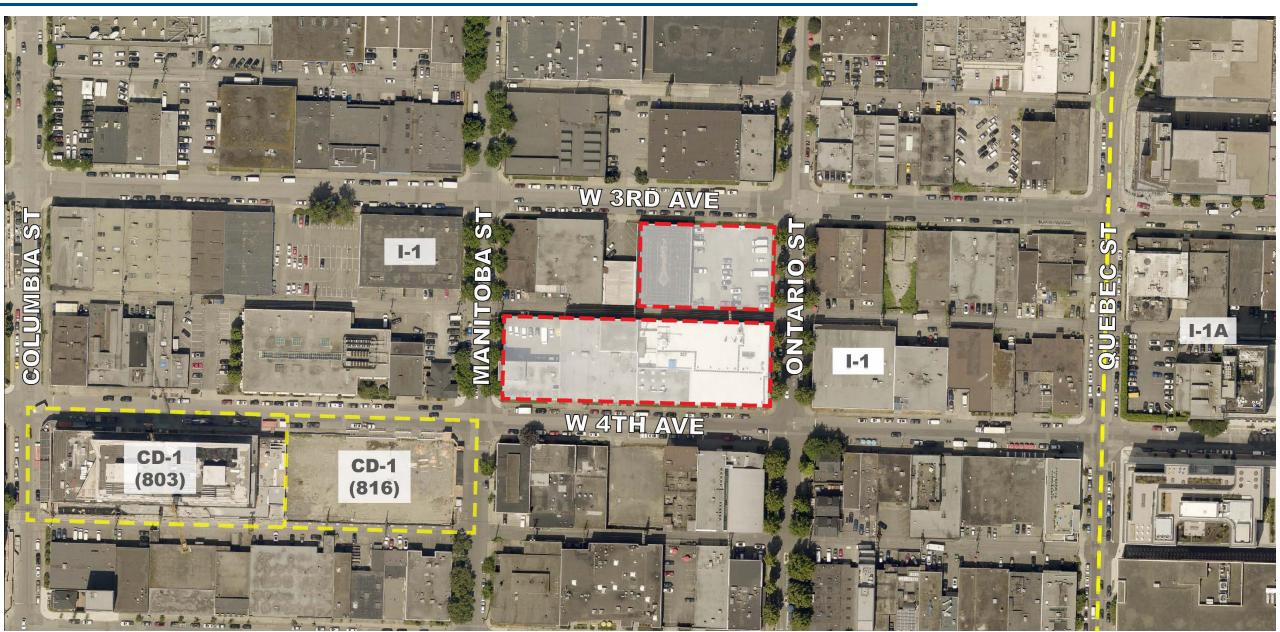

# **Existing Site and Context**

#### **Mount Pleasant Industrial Area - Area A**

- Allows consideration of rezonings for industrial / office buildings up to 6 FSR (with up to 10% added density for heritage retention)
- Requires a minimum of 50% (3 FSR) to be industrial
- Industrial uses mirror those in I-1, no residential uses permitted