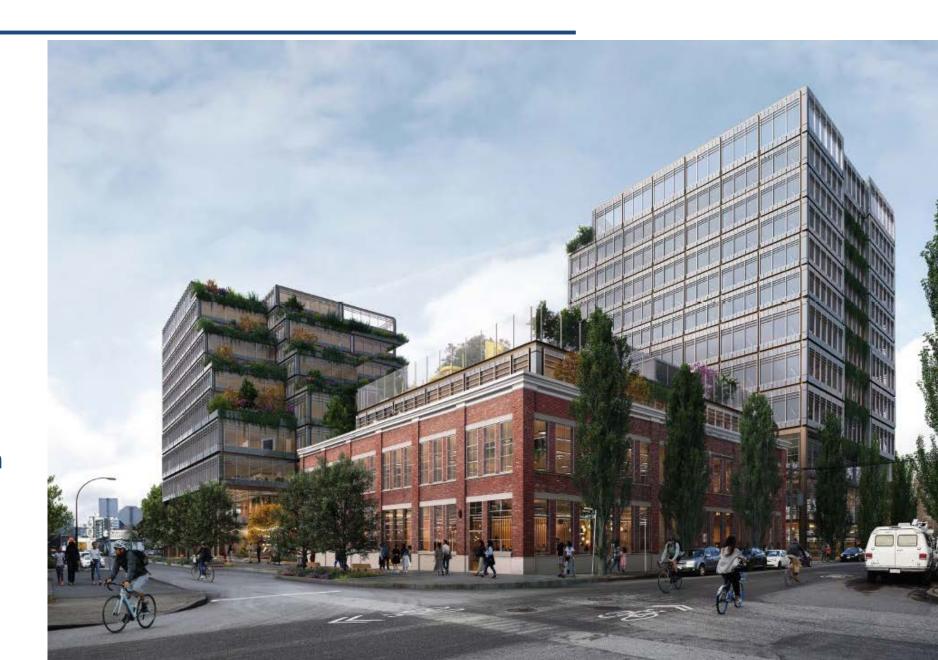

## **Proposal**

- Application received December 5, 2023
- Two industrial / office buildings with retail on ground floor
- Privately-owned Public Space (POPS)
- 37-space private **childcare** facility
- Heritage retention of Nelson's Laundry
- **Density:** 6.62 FSR
  - 50% industrial space
- Height: 10 and 11 storeys