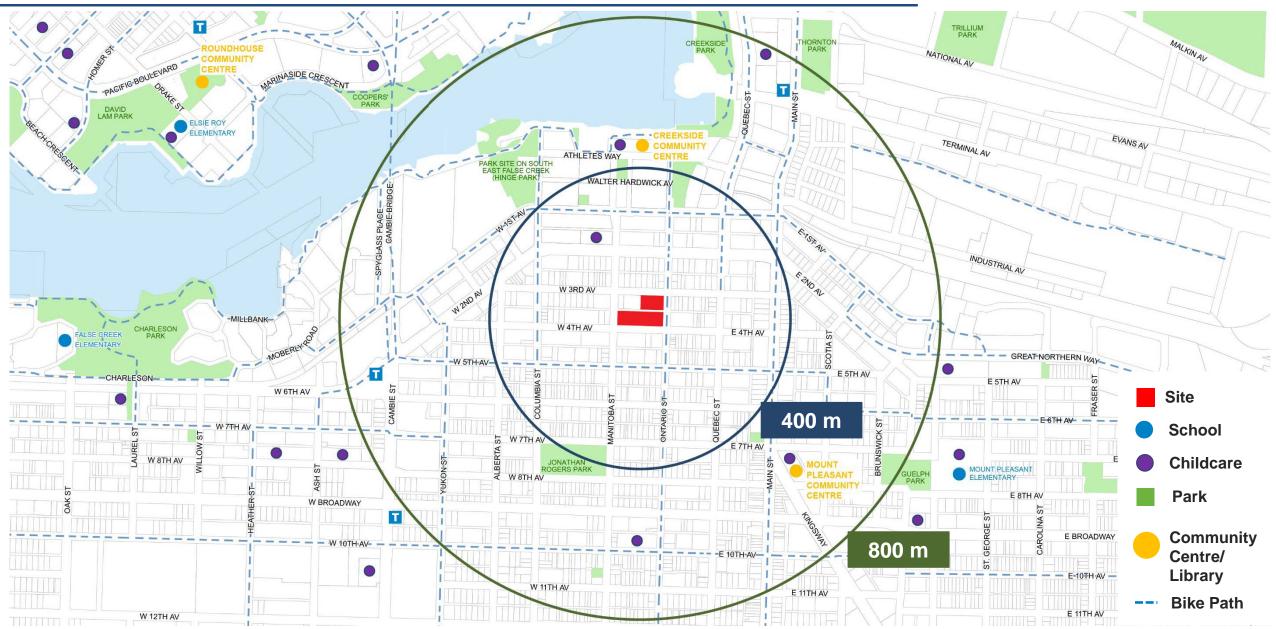

CD-1 Rezoning: 4-36 West 3rd Avenue and 5 West 4th Avenue Public Hearing – May 20, 2025

# **Existing Site and Context**





## **Local Amenities and Services**





## **Policy Context**

#### **Mount Pleasant Industrial Area - Area A**





- Allows consideration of rezonings for industrial / office buildings up to 6 FSR (with up to 10% added density for heritage retention)
- Requires a minimum of 50% (3 FSR) to be industrial
- Industrial uses mirror those in I-1, no residential uses permitted

## **Proposal**



- Application received December 5, 2023
- Two industrial / office buildings with retail on ground floor
- Privately-owned Public Space (POPS)
- 37-space private **childcare** facility
- Heritage retention of Nelson's Laundry
- **Density:** 6.62 FSR
  - 50% industrial space
- Height: 10 and 11 storeys

### **Public Consultation**

Postcards Mailed March 25, 2024

Postcards distributed 4,448

| Questions     | 0  |
|---------------|----|
| C