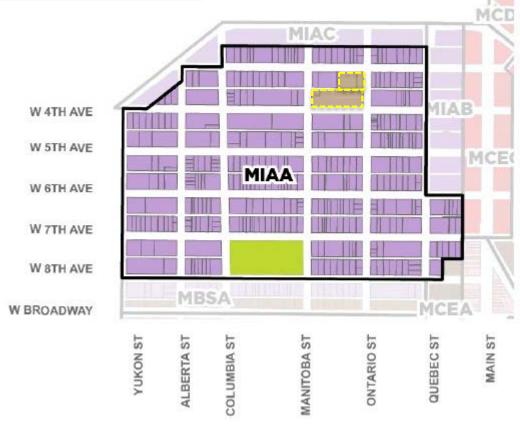

# **Existing Site and Context**

#### **Mount Pleasant Industrial Area - Area A**

- Allows consideration of rezonings for industrial / office buildings up to 6 FSR (with up to 10% added density for heritage retention)
- Requires a minimum of 50% (3 FSR) to be industrial
- Industrial uses mirror those in I-1, no residential uses permitted