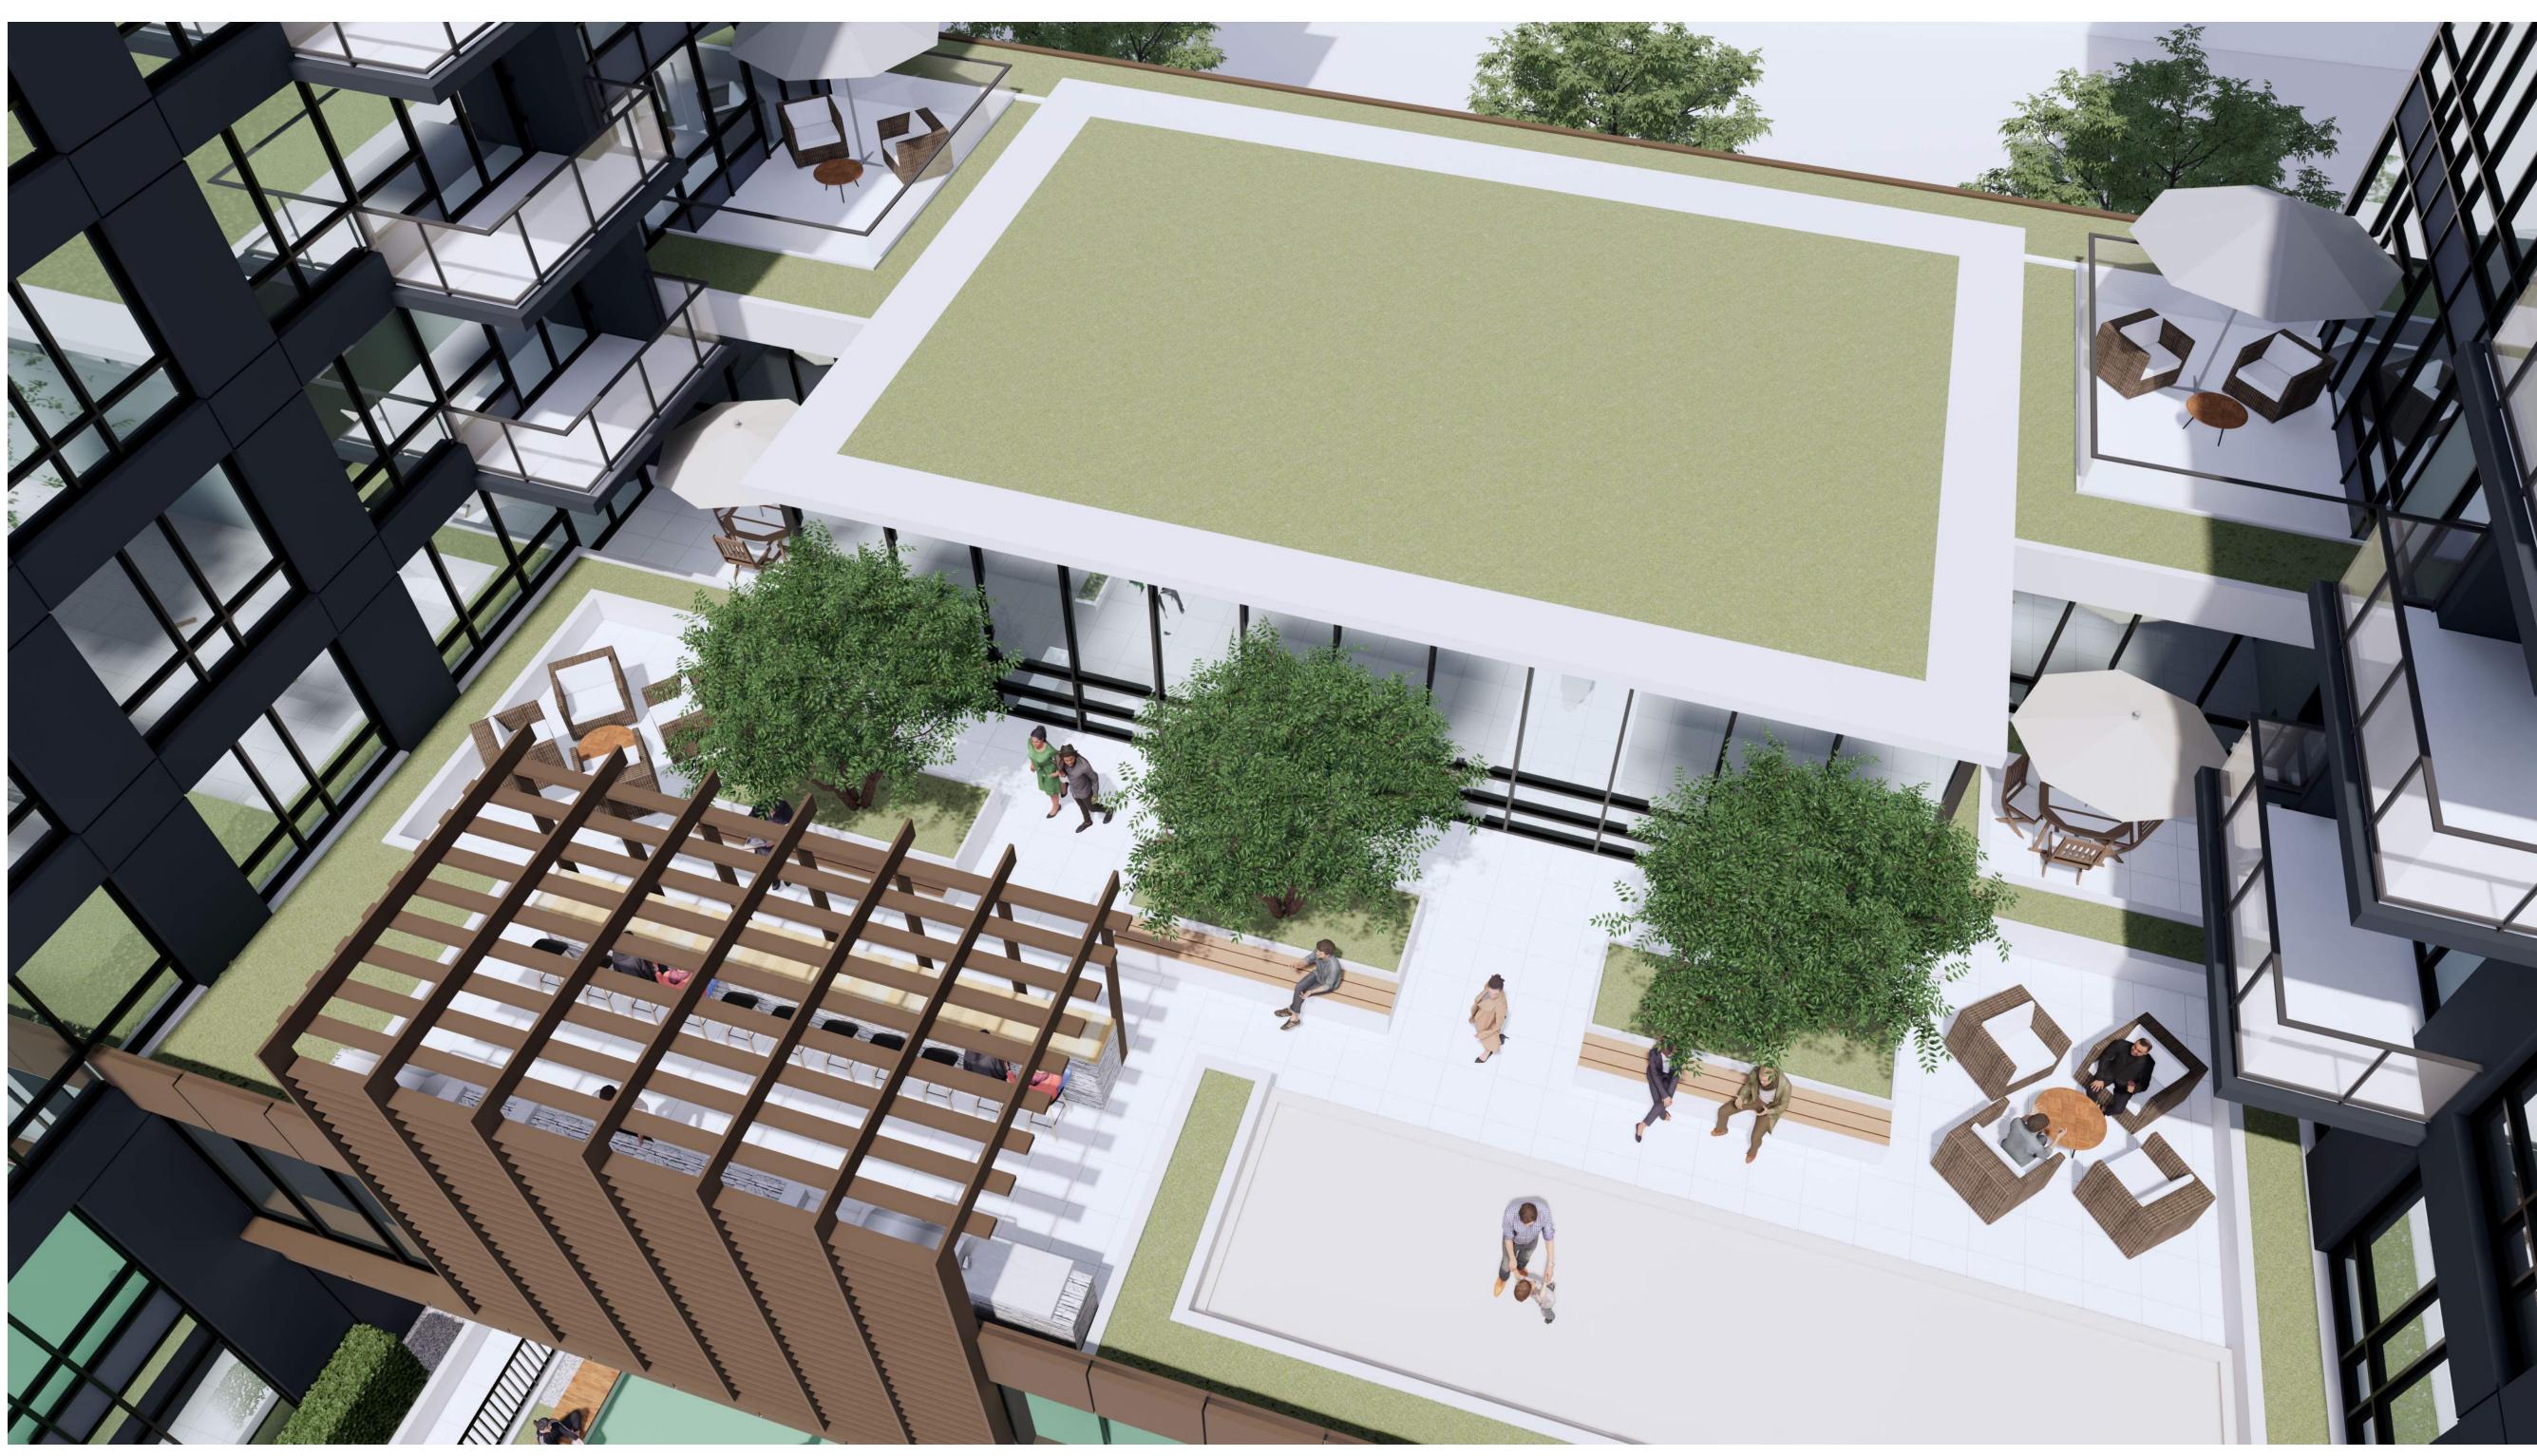

3D VIEWS

NO.: SHEET NO.: **A9.6** 

VIEW FROM EAST TOWER BALCONY OVERLOOKING OUTDOOR AMENITY ON LEVEL 3 & PRIVATE DECK/GREEN ROOF ON LEVEL 4

REVISION:

NO.: DATE: DESCRIPTION:

ISSUE:

DATE: DESCRIPTION:

15th FLOOR 1095 WEST PENDER STREET VANCOUVER, B.C. CANADA V6E 2M6 TEL: 604 687-4741