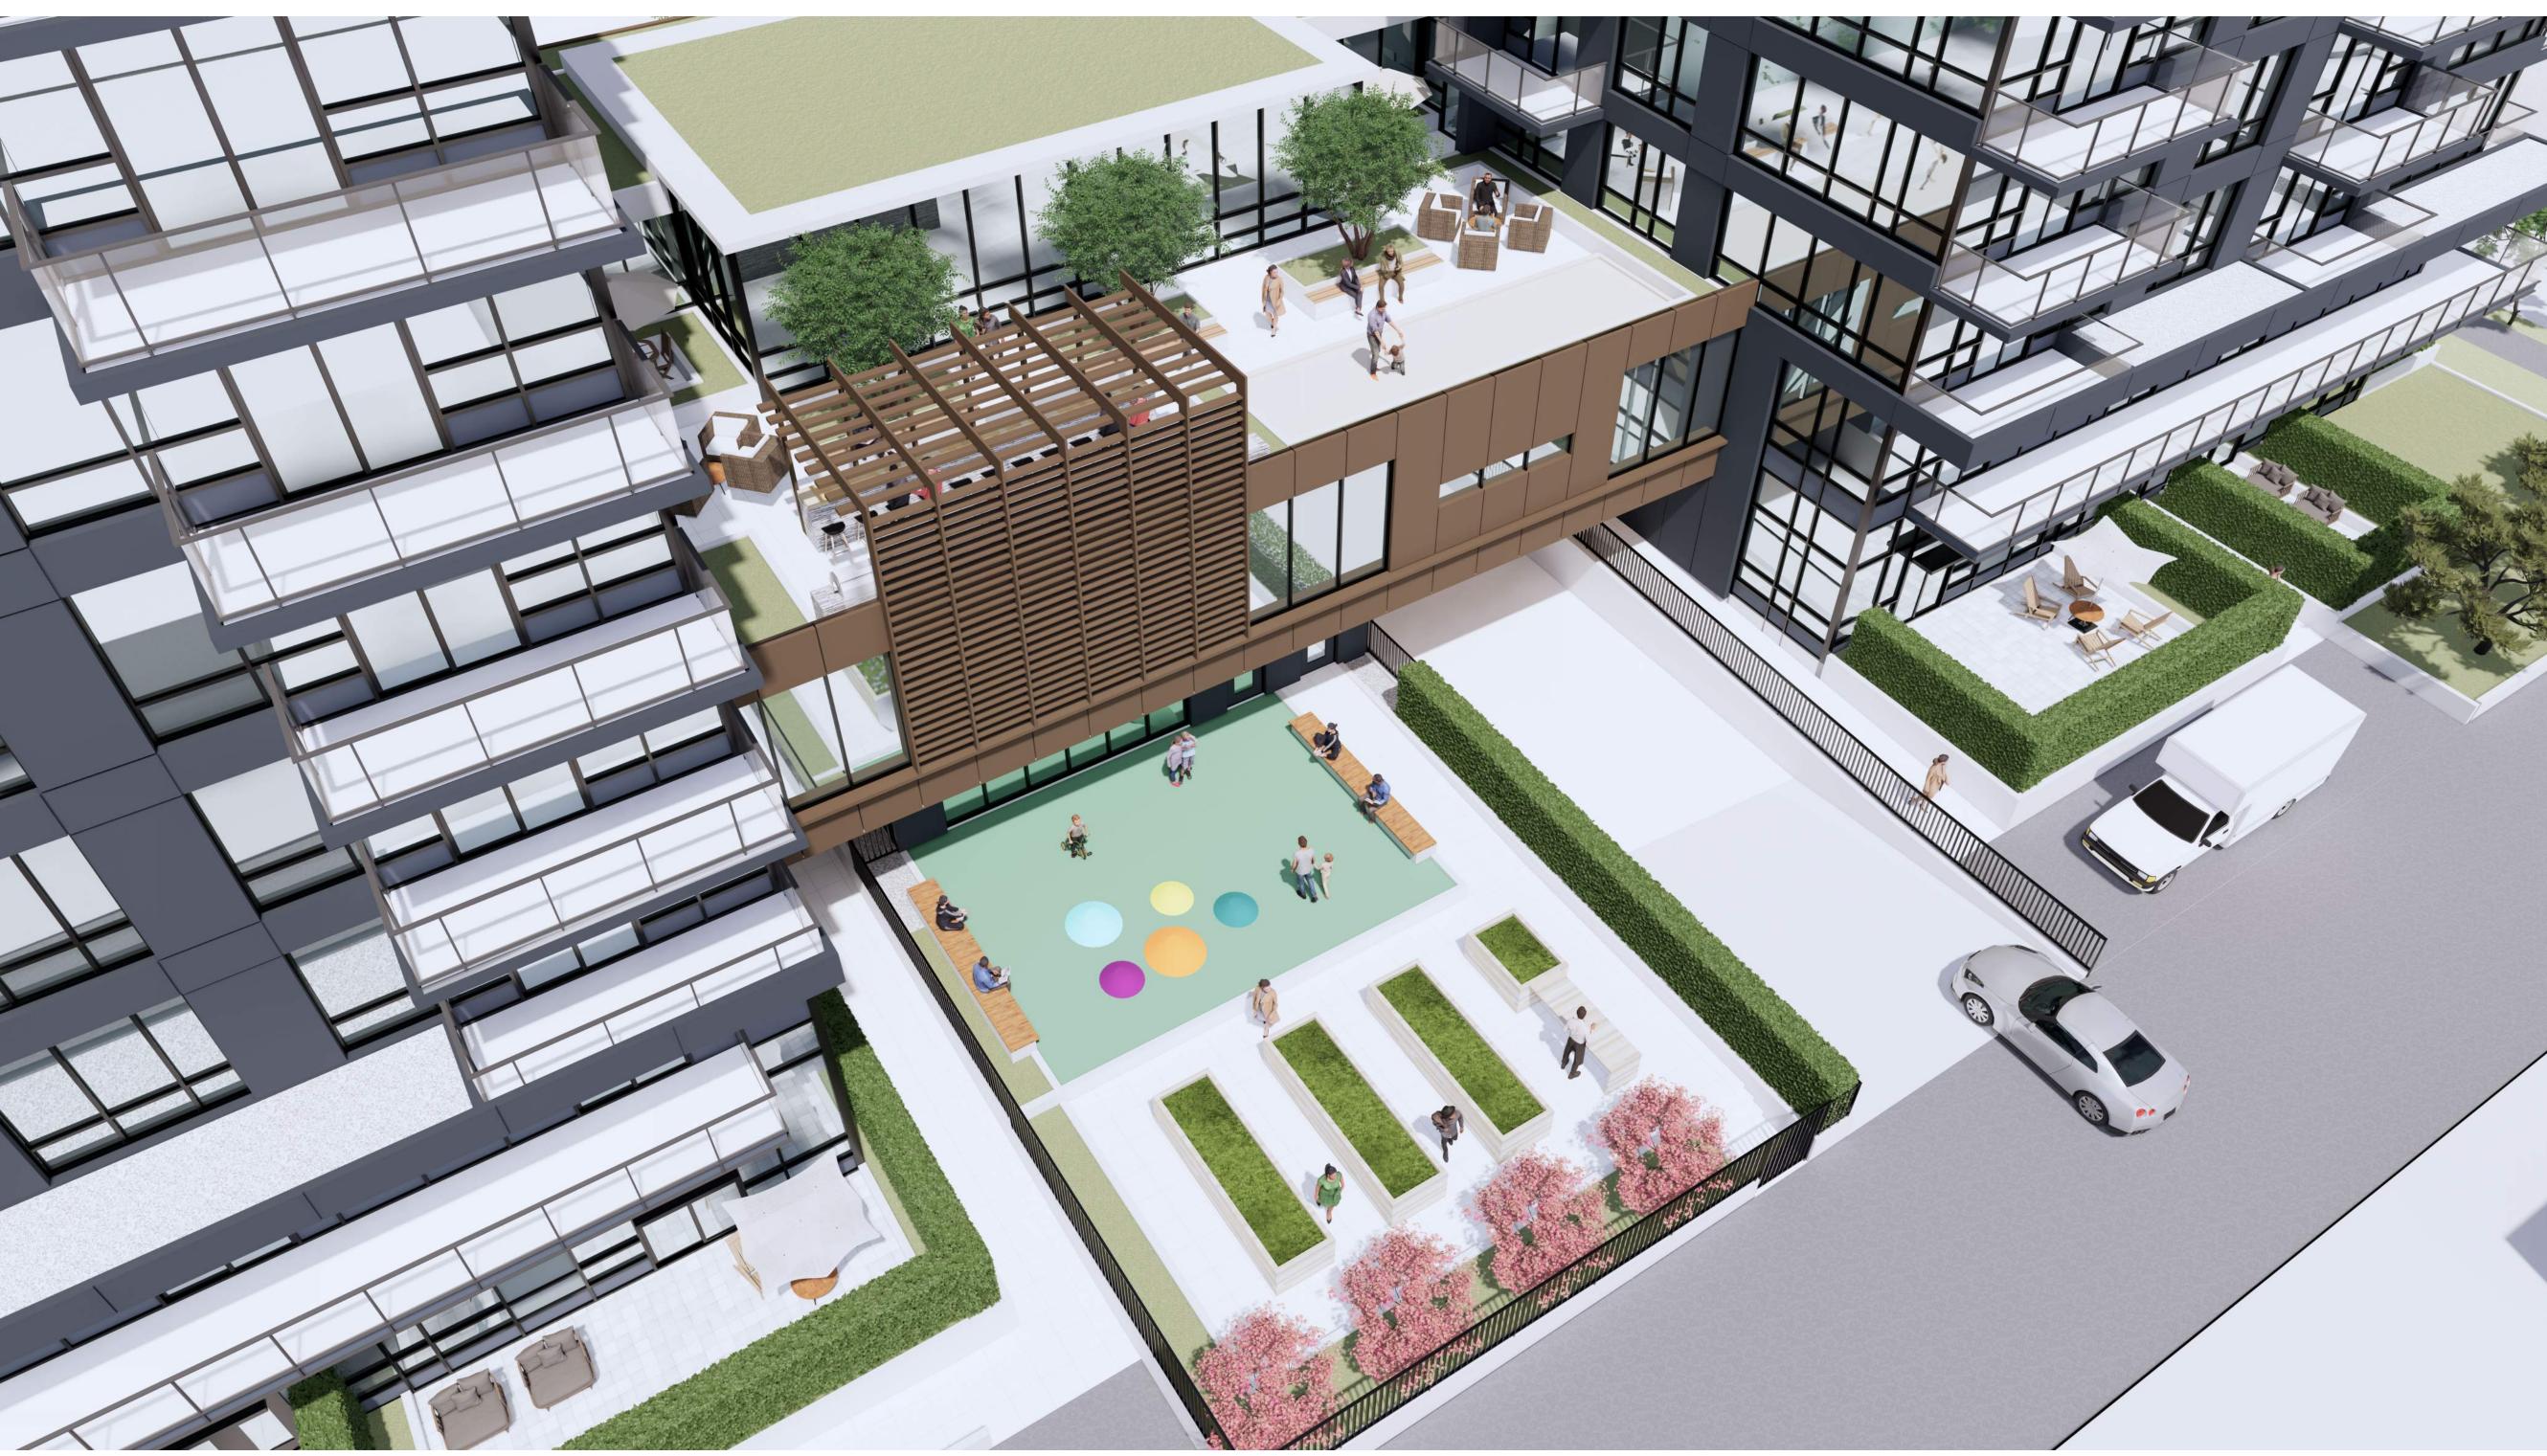

3D VIEWS

SHEET NO.: **A9.5** 

VIEW FROM SOUTH-WEST CORNER SHOWING OUTDOOR AMENITY AREAS ON GROUND & ON LEVEL 3

REVISION:

NO.: DATE: DESCRIPTION:

ISSUE:
DATE: DESCRIPTION:

15th FLOOR 1095 WEST PENDER STREET VANCOUVER, B.C. CANADA V6E 2M6 TEL: 604 687-4741