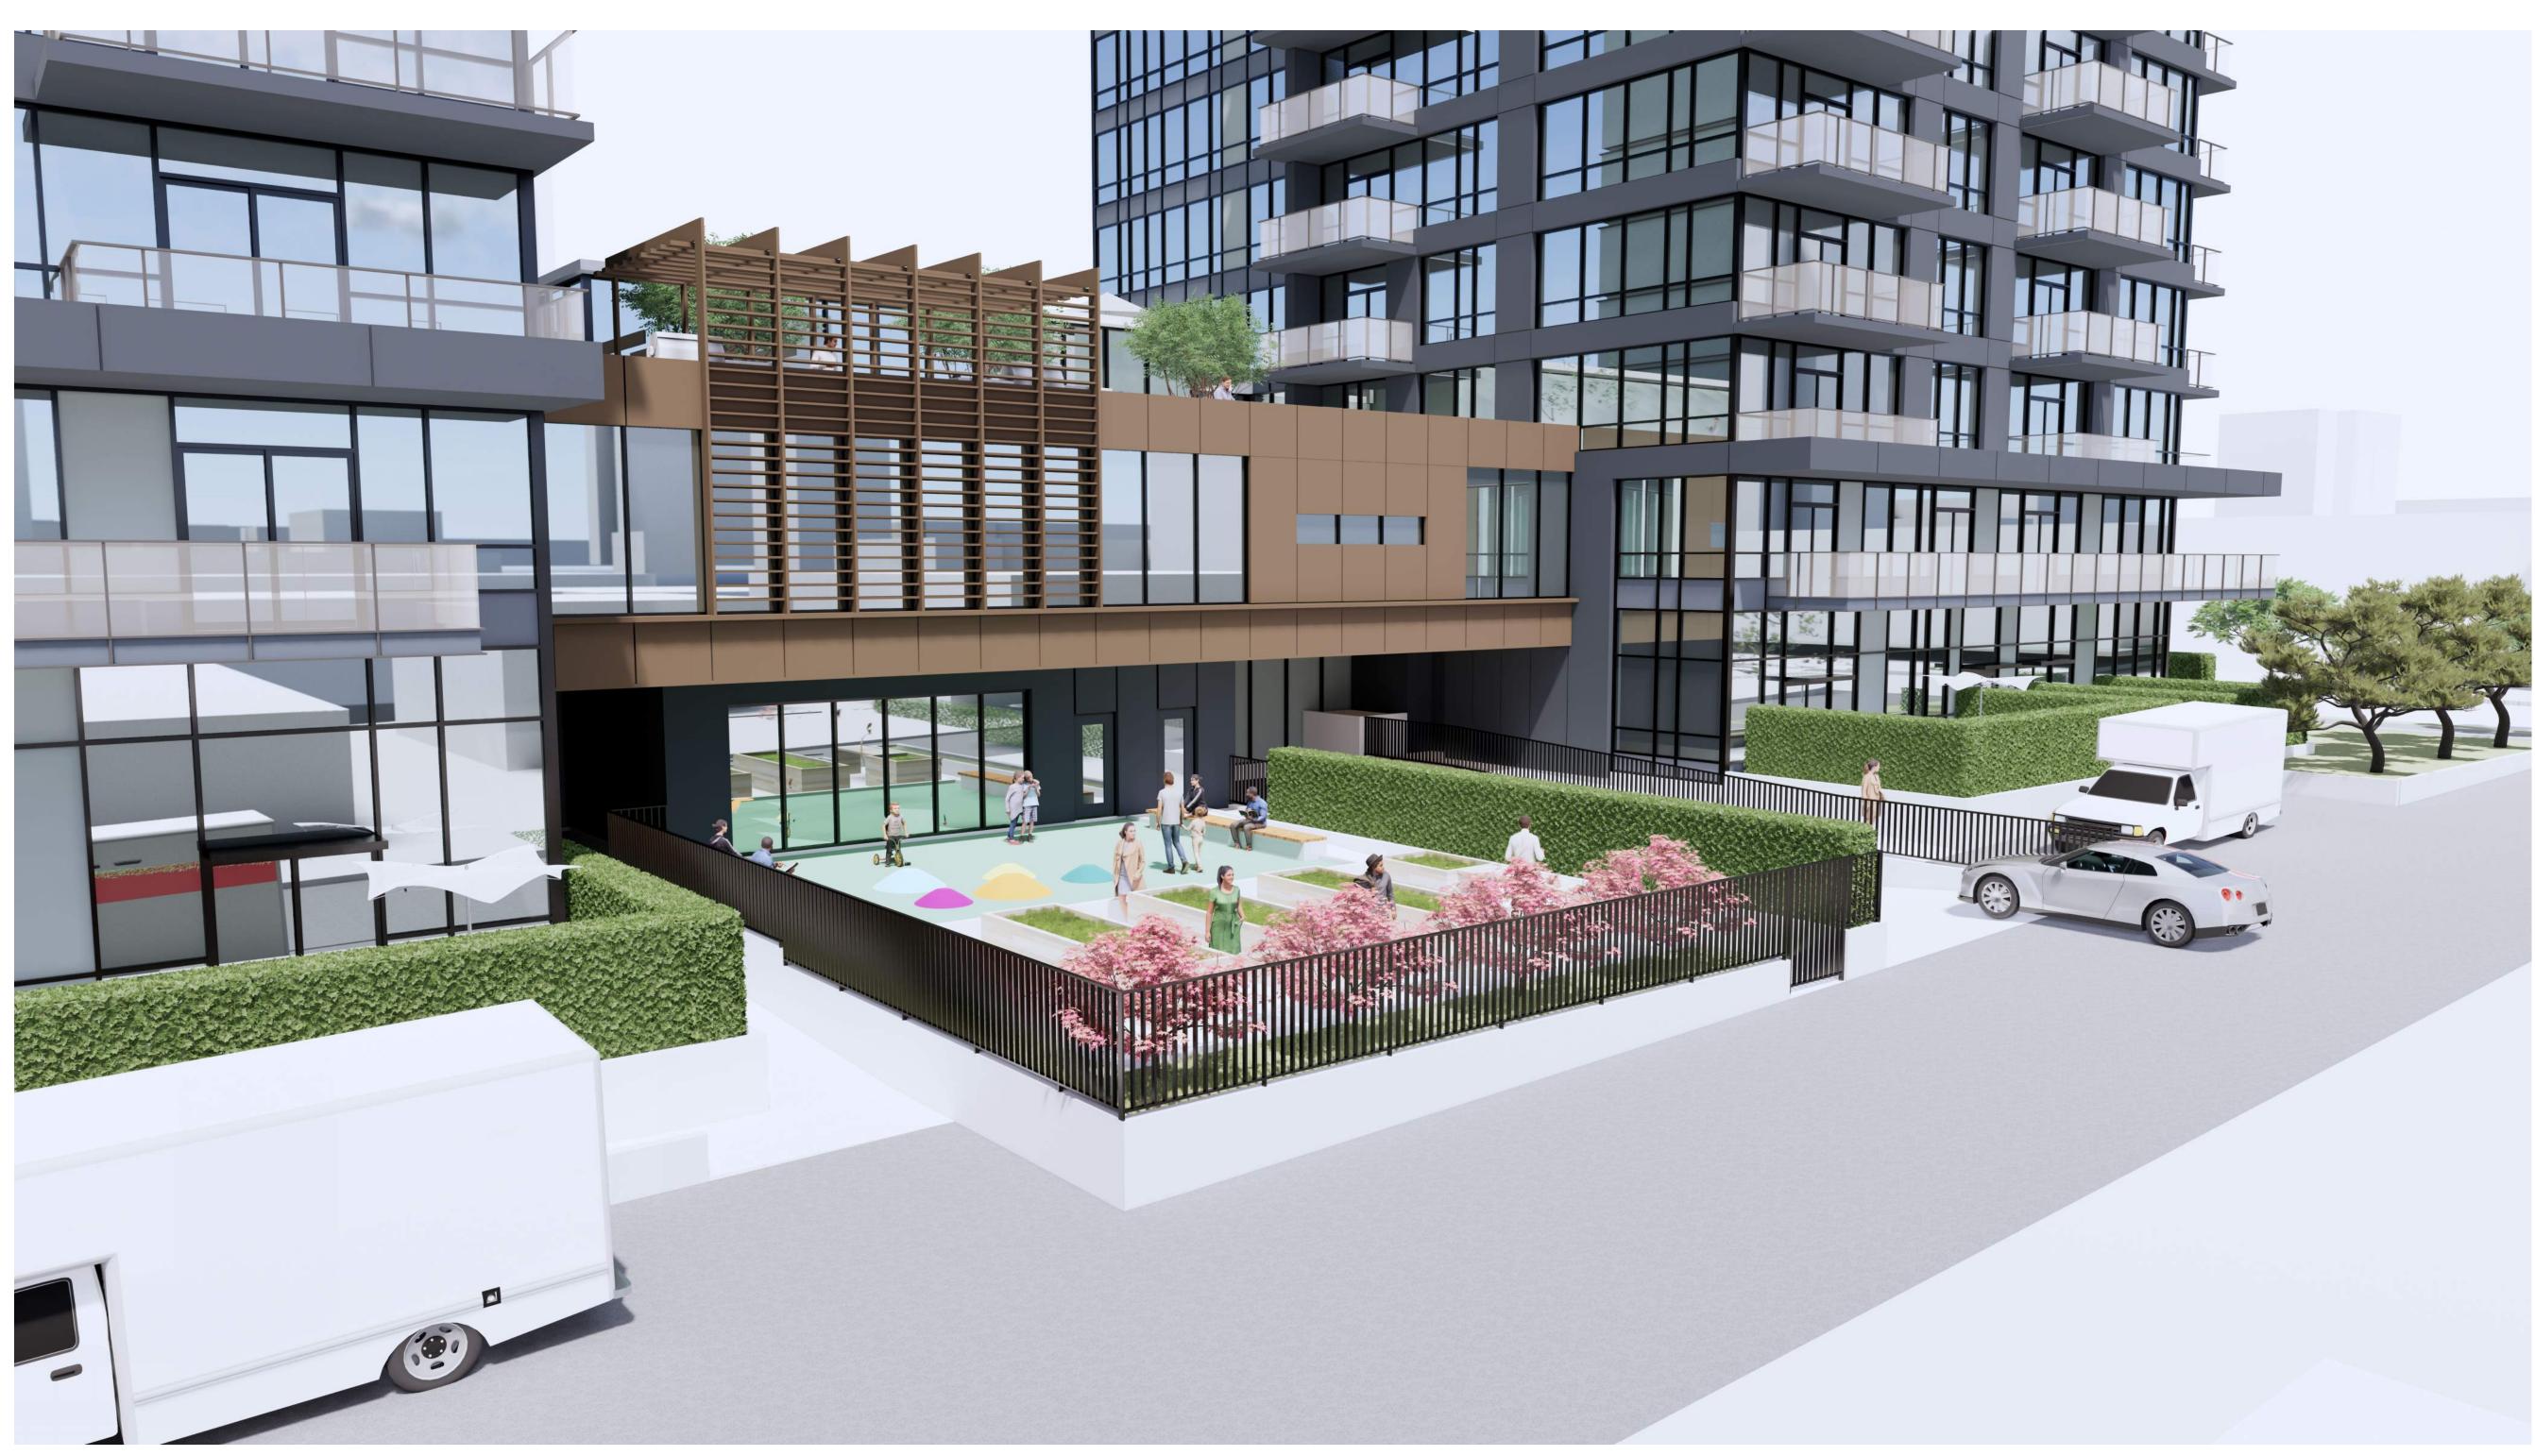

## BROADWAY TOWERS

1726 W 11th Ave, Vancouver, BC V6J 2C3

| SM         |
|------------|
|            |
| OJECT NO.: |
| 764        |
|            |

3D VIEWS

SHEET NO.: **A9.4** 

VIEW FROM LANE SHOWING PARKING ENTRANCE, LOADING AREAS AND OUTDOOR AMENITIES

REVISION:

NO.: DATE: DESCRIPTION:

ISSUE:

DATE: DESCRIPTION:

15th FLOOR 1095 WEST PENDER STREET VANCOUVER, B.C. CANADA V6E 2M6 TEL: 604 687-4741

#### BROADWAY TOWERS

1726 W 11th Ave, Vancouver, BC V6J 2C3

| DRAWN BY:    | CHECKED BY:  |
|--------------|--------------|
| TM           | SM           |
| SCALE:       | PROJECT NO.: |
|              | 764          |
| SHEET TITLE: |              |
| 3D VIFWS     |              |