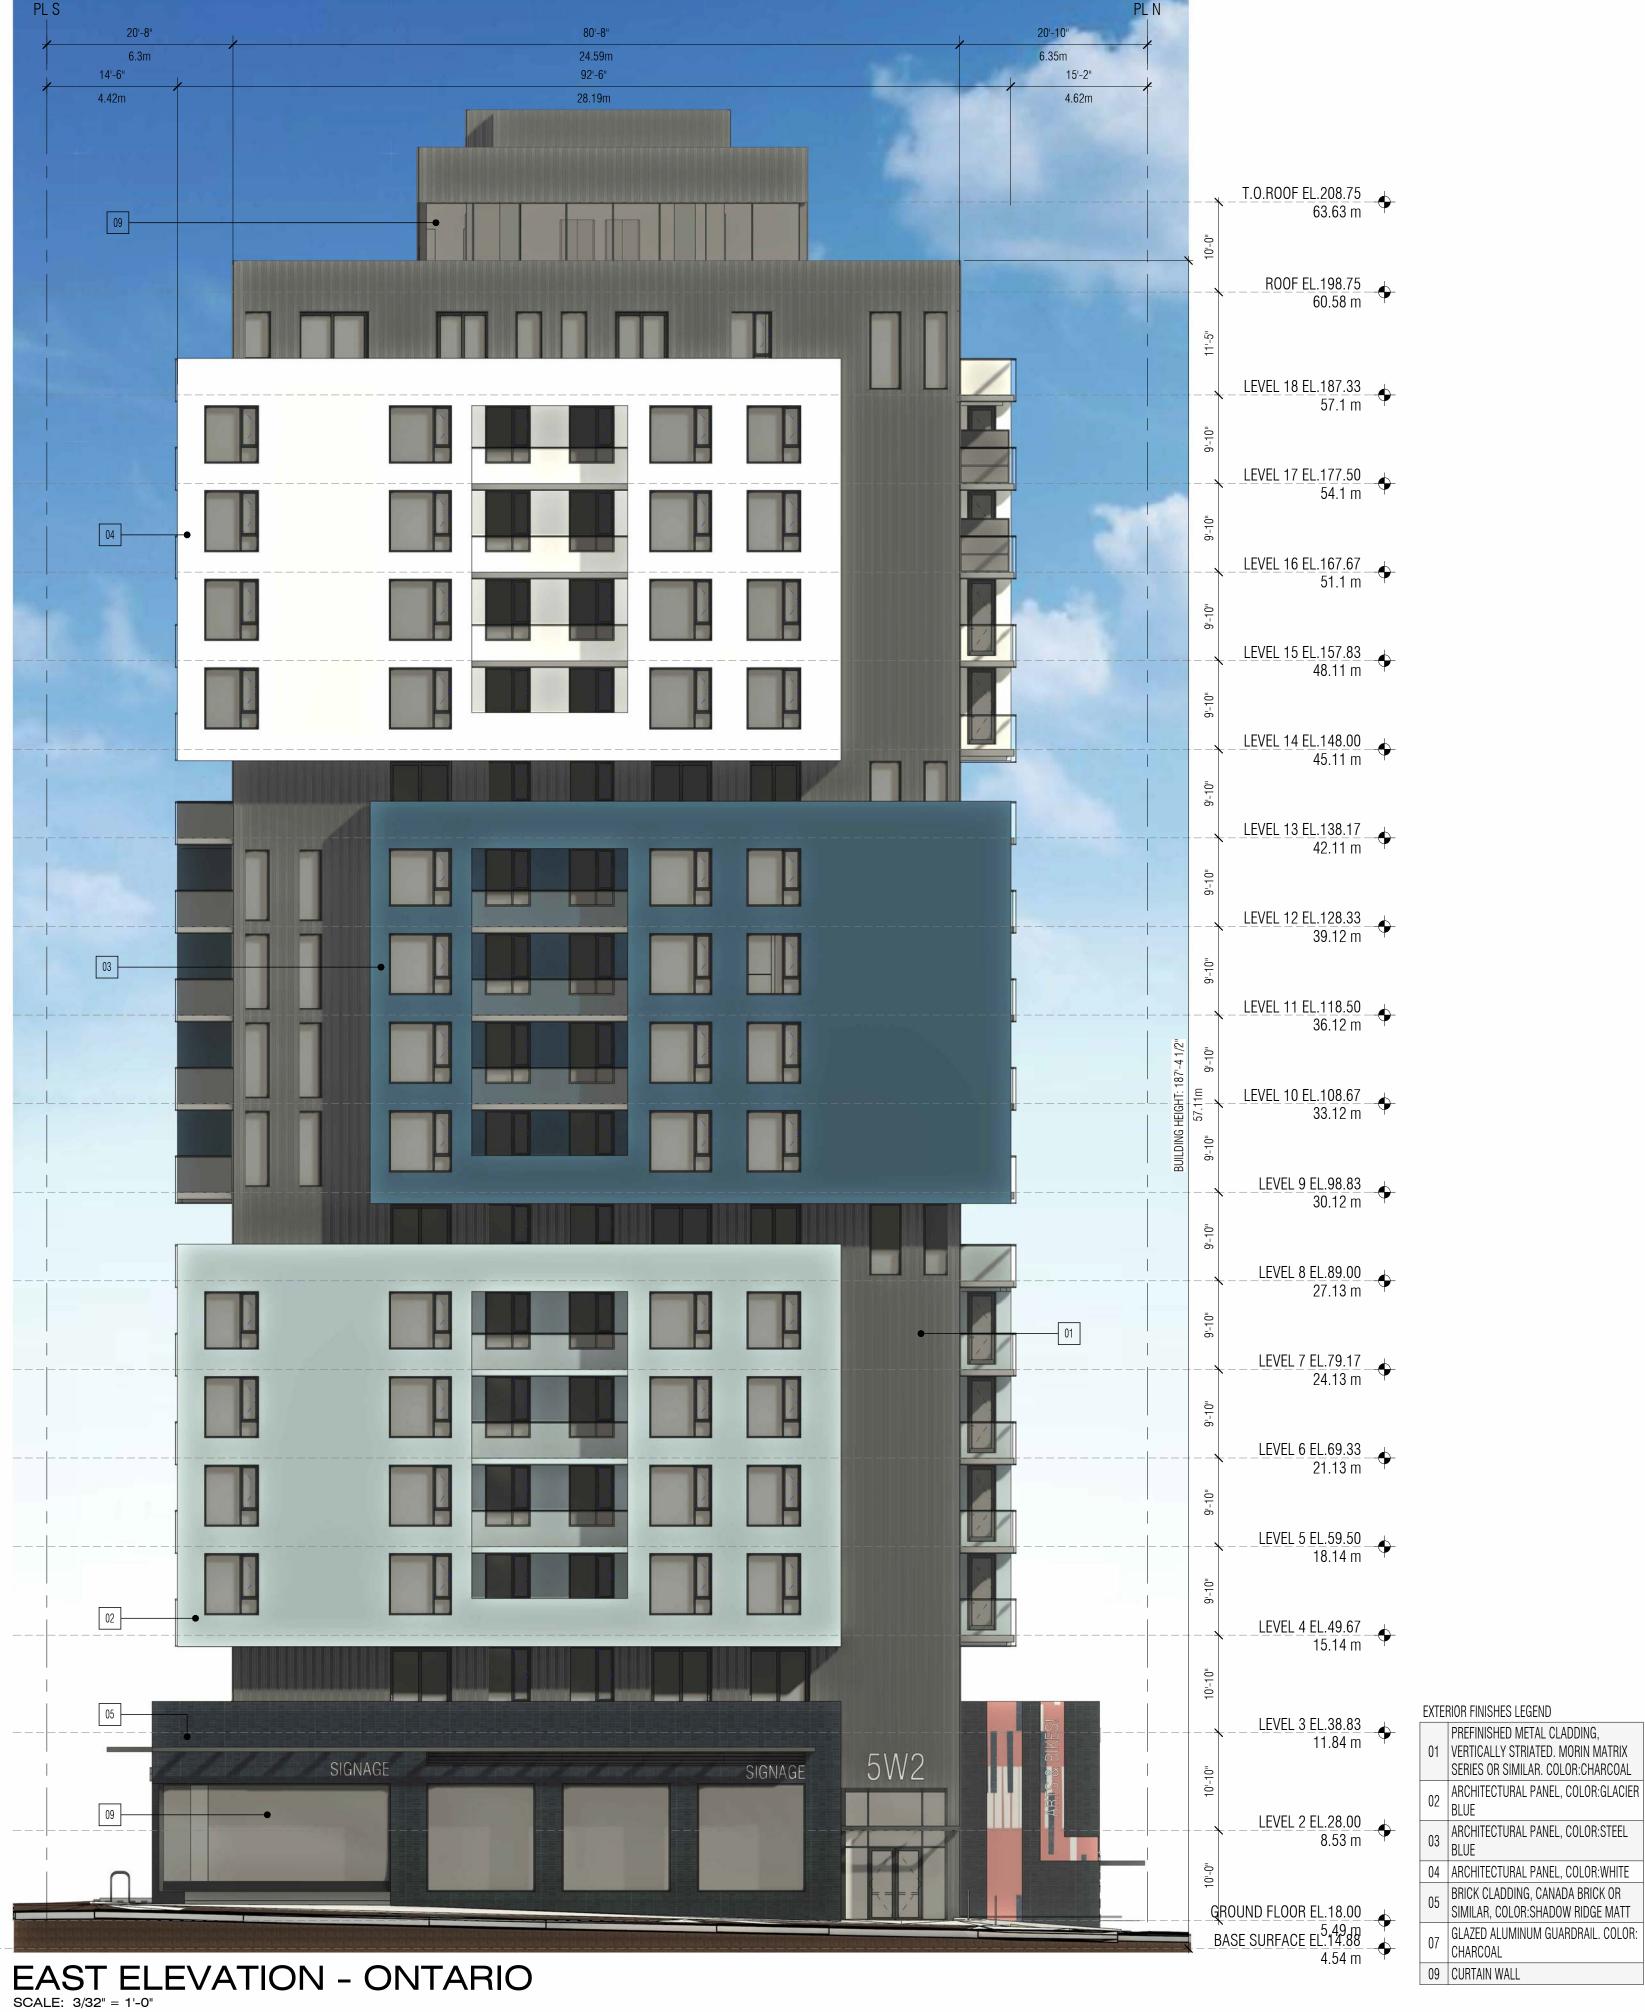

Convright Reserved. This drawing is the property of Studiogne Architecture Inc. and

6 2024.09.04 Re-Issued for DP Issued for Addressing 4 2024.01.11 Re-Issued for DP 3 2023.09.13 Issued for UDP 2 2023.09.01 Re-Issued for DP 1 2023.05.30 Issued for DP \_no.:\_\_date:\_\_\_ \_\_description:\_\_\_ Revisions

project title: 5W2 1755 ONTARIO STREET VANCOUVER, BC drawing title:

**ELEVATIONS** 

PREFINISHED METAL CLADDING, VERTICALLY STRIATED. MORIN MATRIX SERIES OR SIMILAR. COLOR:CHARCOAL project no.: 22032 ARCHITECTURAL PANEL, COLOR:GLACIER ARCHITECTURAL PANEL, COLOR:STEEL 2024.09.04 scale: 3/32'' = 1'-0''

BRICK CLADDING, CANADA BRICK OR

SIMILAR, COLOR:SHADOW RIDGE MATT

drawing no.: