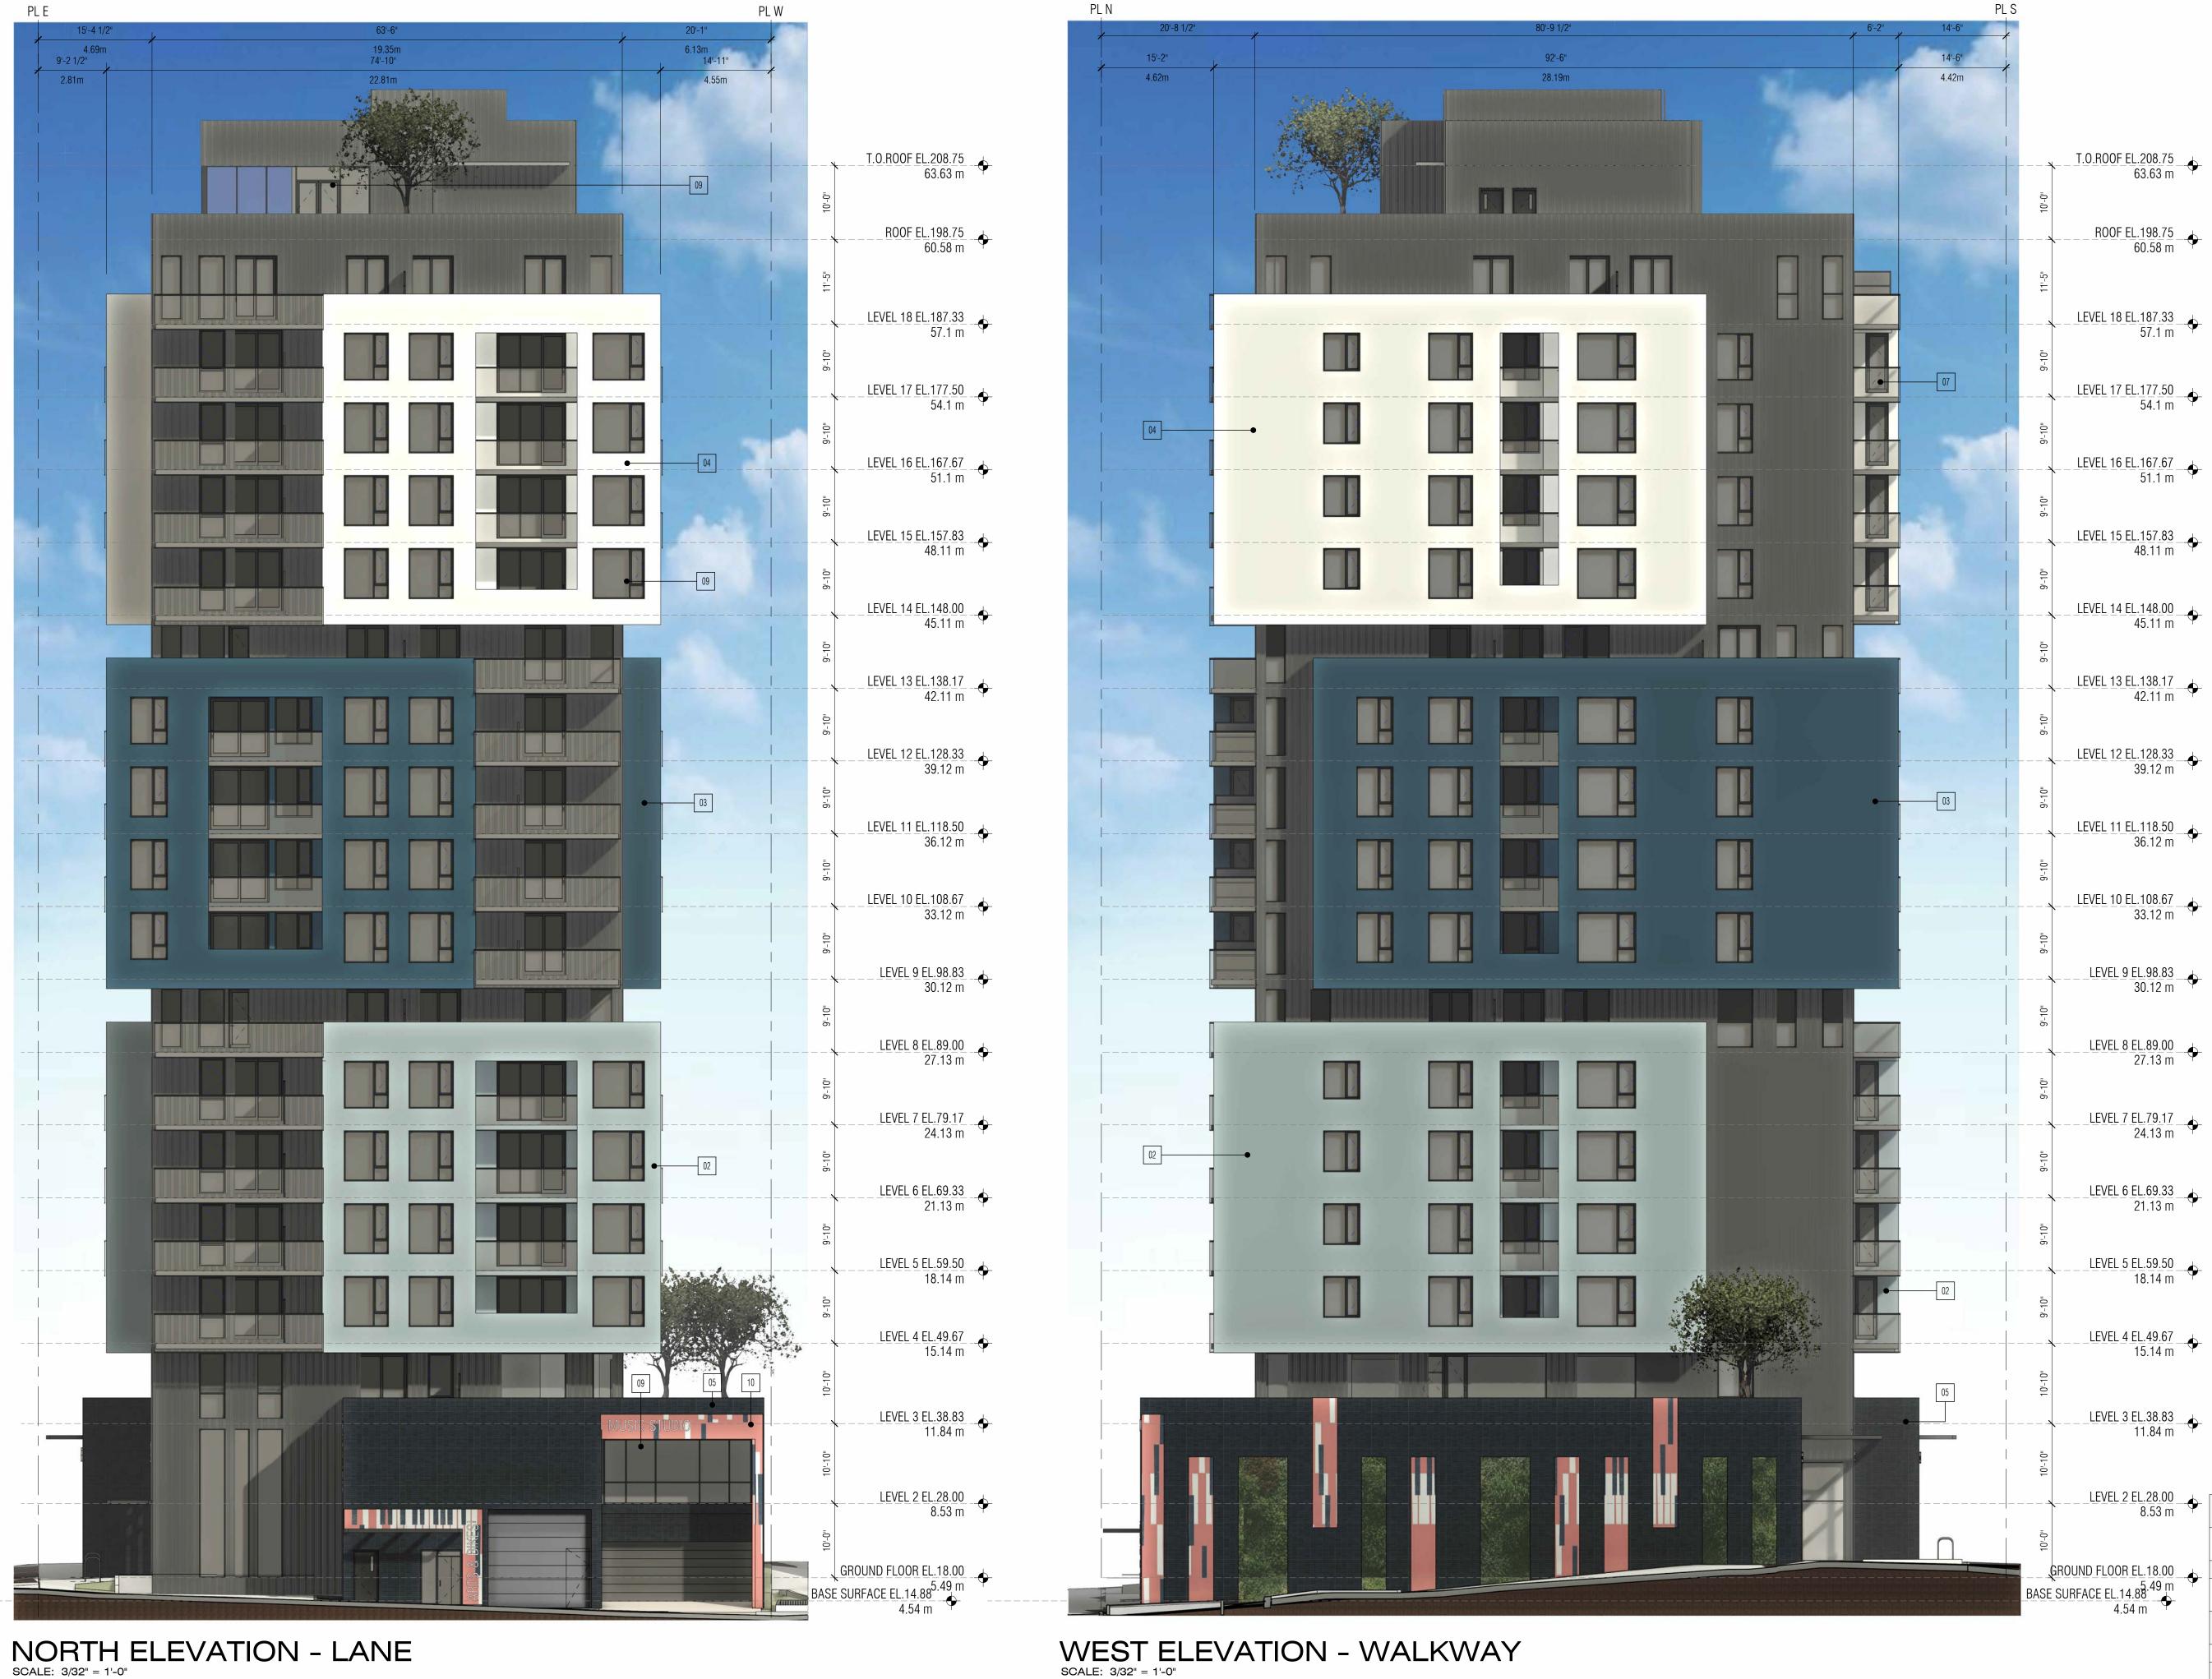

6 2024.09.04 Re-Issued for DP Issued for Addressing Re-Issued for DP 3 2023.09.13 Issued for UDP 2 2023.09.01 Re-Issued for DP 1 2023.05.30 Issued for DP \_no.: date: \_\_description:\_\_\_ Revisions

project title: 5W2 1755 ONTARIO STREET VANCOUVER, BC drawing title:

**ELEVATIONS** 

project no.: 22032 checked by: SOA 2024.09.04 scale: 3/32'' = 1'-0''

05 BRICK CLADDING, CANADA BRICK OR SIMILAR, COLOR:SHADOW RIDGE MATT drawing no.:

2 ARCHITECTURAL PANEL, COLOR:GLACIER BLUE

GLAZED ALUMINUM GUARDRAIL.

U/ COLOR: CHARCOAL

09 CURTAIN WALL 10 ARTWORK

ARCHITECTURAL PANEL, COLOR:STEEL

WEST ELEVATION - WALKWAY
SCALE: 3/32" = 1'-0"

240 - 388 West 8th Ave. Vancouver, B.C.V5Y 3X2 T: 6 0 4 - 7 3 1 - 3 9 6 6 studioonearchitecture.ca <u>1</u> 2 Sarchitecture i

Convright Reserved. This drawing is the property of Studiogne Architecture Inc. and

6 2024.09.04 Re-Issued for DP Issued for Addressing 4 2024.01.11 Re-Issued for DP 3 2023.09.13 Issued for UDP 2 2023.09.01 Re-Issued for DP 1 2023.05.30 Issued for DP \_no.:\_\_date:\_\_\_ \_\_description:\_\_\_ Revisions

project title: 5W2 1755 ONTARIO STREET VANCOUVER, BC drawing title:

**ELEVATIONS** 

PREFINISHED METAL CLADDING, VERTICALLY STRIATED. MORIN MATRIX SERIES OR SIMILAR. COLOR:CHARCOAL project no.: 22032 ARCHITECTURAL PANEL, COLOR:GLACIER ARCHITECTURAL PANEL, COLOR:STEEL 2024.09.04 scale: 3/32'' = 1'-0''

BRICK CLADDING, CANADA BRICK OR

SIMILAR, COLOR:SHADOW RIDGE MATT

drawing no.: