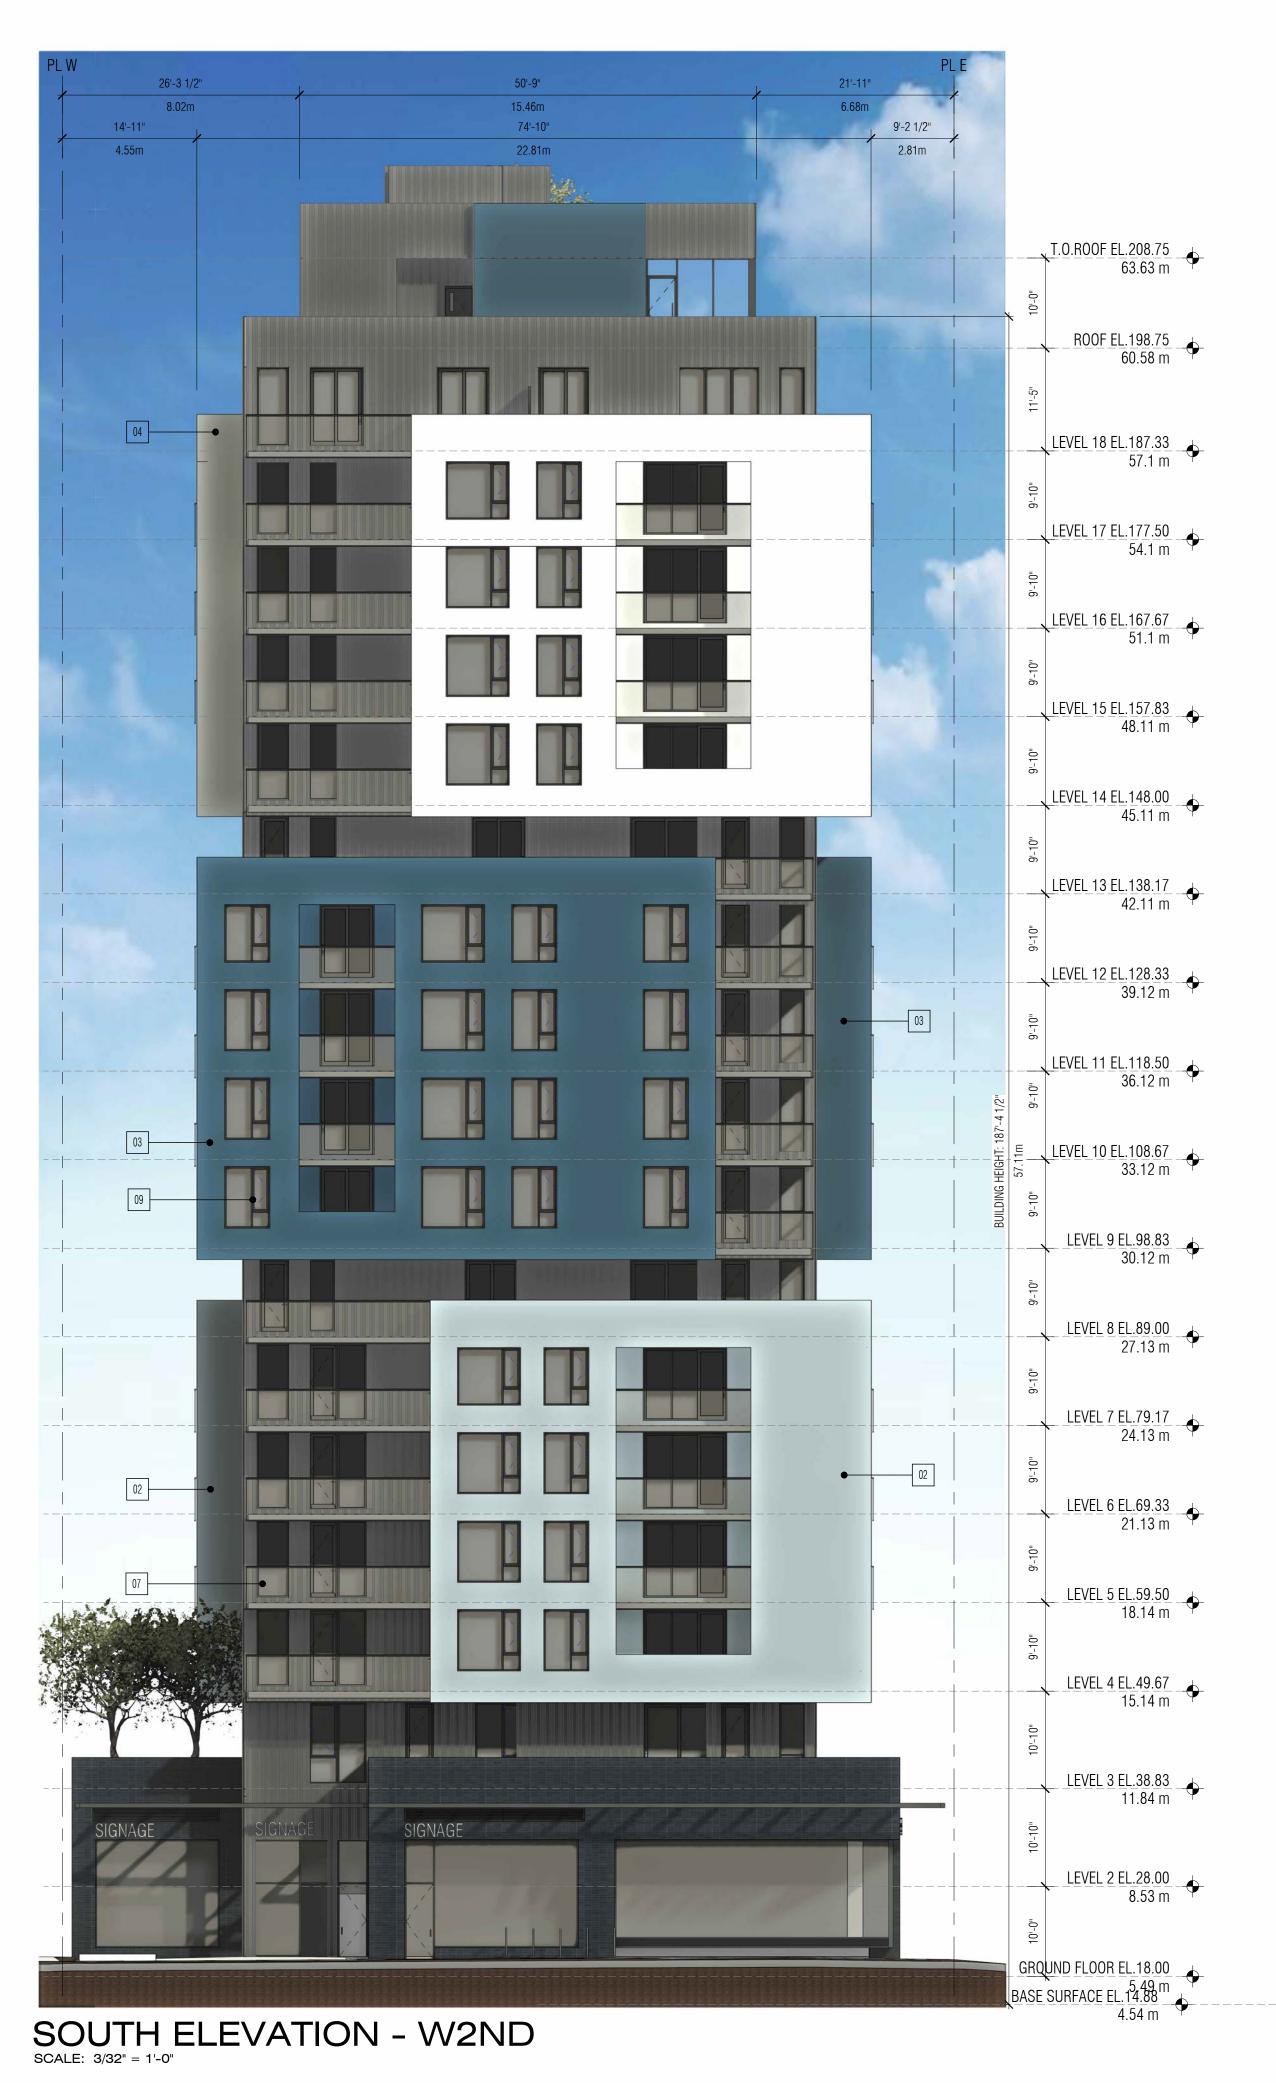

6 2024.09.04 Re-Issued for DP Issued for Addressing Re-Issued for DP 3 2023.09.13 Issued for UDP 2 2023.09.01 Re-Issued for DP 1 2023.05.30 Issued for DP \_no.: date: \_\_description:\_\_\_ Revisions

project title: 5W2 1755 ONTARIO STREET VANCOUVER, BC drawing title:

**ELEVATIONS** 

project no.: 22032 checked by: SOA 2024.09.04 scale: 3/32'' = 1'-0''

05 BRICK CLADDING, CANADA BRICK OR SIMILAR, COLOR:SHADOW RIDGE MATT drawing no.:

2 ARCHITECTURAL PANEL, COLOR:GLACIER BLUE