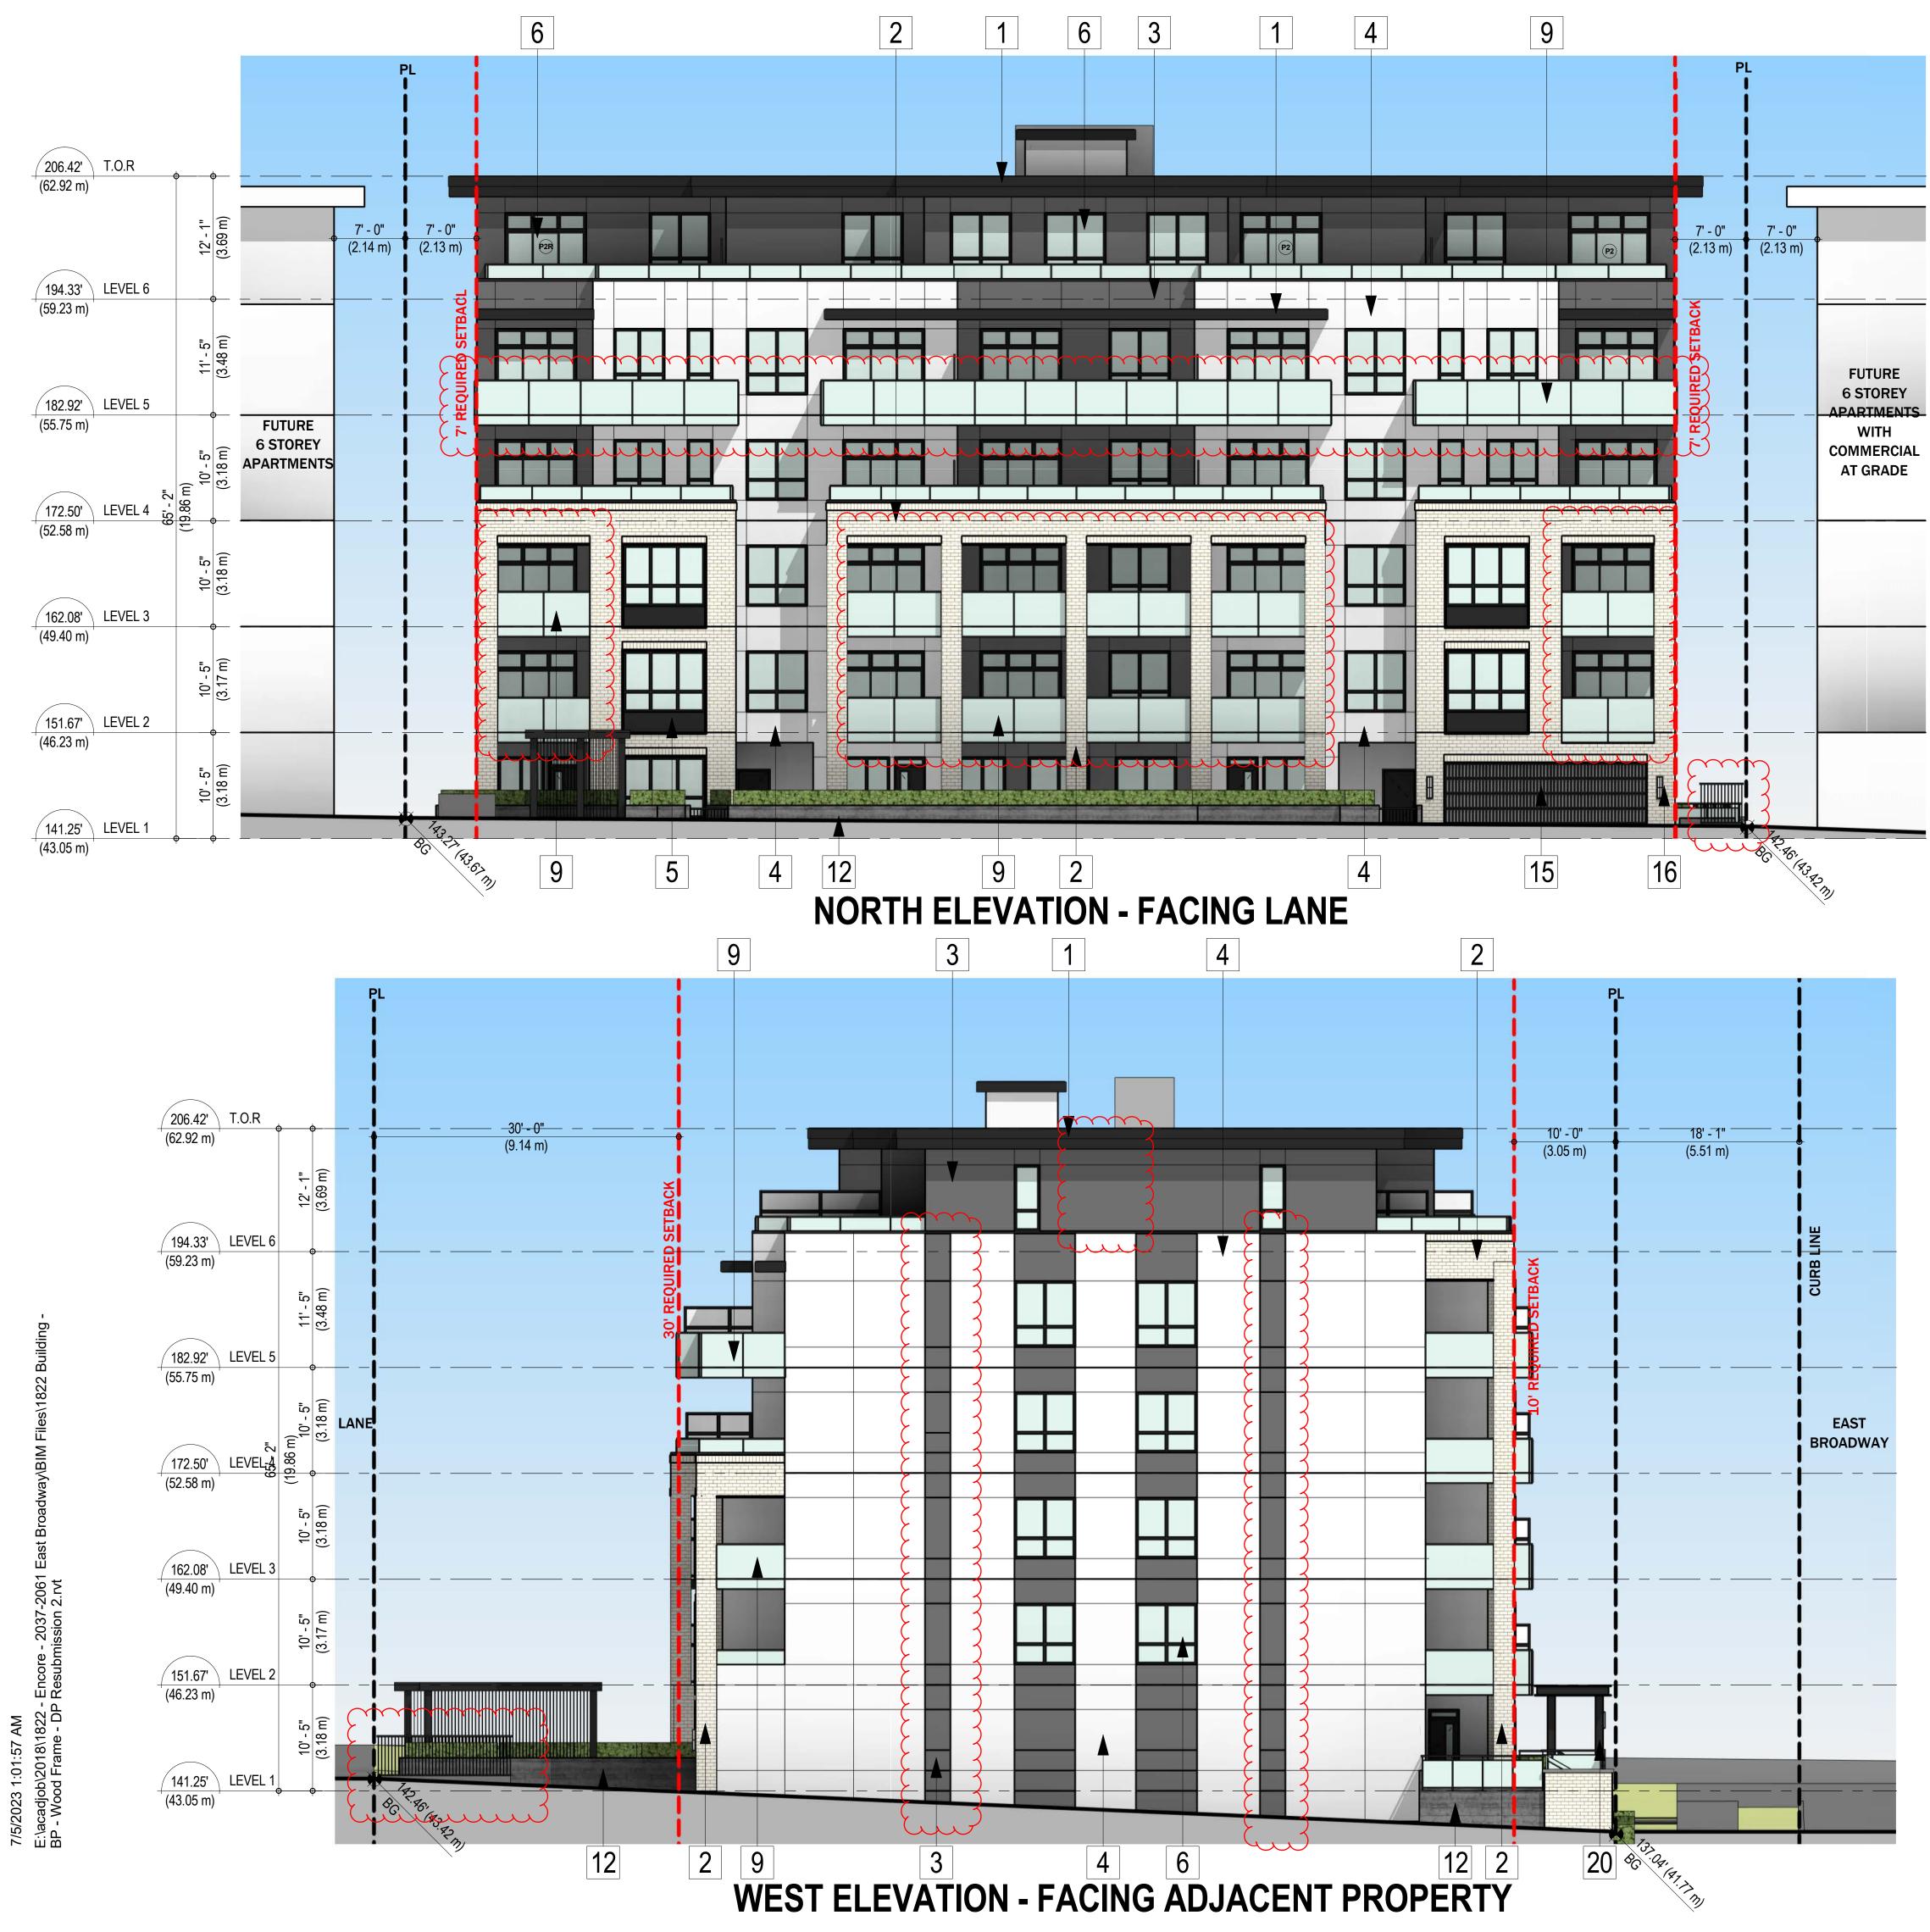

### BIRD FRIENDLY DESIGN FEATURES: GLASS USED FOR WINDOWS AND GUARDRAILS IS

- NOT REFLECTIVE. BALCONIES HAVE LARGE OVERHANGS TO REDUCE
- THE GLASS REFLECTION. WINDOWS HAVE DENSE MULLIONS AND OPAQUE
- SPANDREL PANELS TO INCREASE VISIBILITY OF THE GLASS.
- THE GUARDRAILS HAVE HORIZONTAL RAILS TO INCREASE THE VISIBILITY OF THE GLASS.
- ALL GROUND FLOOR UNITS HAVE GENEROUS TERRACES, KEEPING THE OUTDOOR LANDSCAPING
- AT DISTANCE FROM GLASS. REFER TO LANDSCAPE DRAWINGS FOR BIRD FRIENDLY PLANTS, AVAILABILITY OF WATER AND REDUCED LIGHT POLLUTION.

| 1                                                                  | PAINTED WOOD FASCIA<br>(BM - TWILIGHT ZONE "2127-10")      |                                                                                                                                                                                                                                                    |
|--------------------------------------------------------------------|------------------------------------------------------------|----------------------------------------------------------------------------------------------------------------------------------------------------------------------------------------------------------------------------------------------------|
| 2                                                                  | BRICK CLADDING<br>LIMESTONE - MISSION                      | RH Architects Inc                                                                                                                                                                                                                                  |
| 3                                                                  | HARDIE PANEL<br>IRON GRAY                                  |                                                                                                                                                                                                                                                    |
| 4                                                                  | HARDIE PANEL<br>ARCTIC WHITE                               | 120 Powell Street, Unit 10<br>Vancouver, BC Canada<br>V6A 1G1                                                                                                                                                                                      |
| 5                                                                  | HARDIE PANEL<br>(BM - TWILIGHT ZONE "2127-10")             | t 604.669.6002<br>f 604.669.1091                                                                                                                                                                                                                   |
| 6                                                                  | VINYL WINDOWS / DOORS WITH<br>BLACK FRAMES                 | www.rharchitects.ca                                                                                                                                                                                                                                |
| 7                                                                  | ALUMINUM FRAME STOREFRONT<br>WINDOWS AND DOORS             | ISSUED: DATE:<br>1. REZONING ENQUIRY JUNE 18 20                                                                                                                                                                                                    |
| 8                                                                  | - BLACK<br>EXTERIOR ENTRY DOORS                            | 2. REZONING APPLICATIONJANUARY 293. URBAN DESIGN PANELMAY 12 2034. DP APPLICATIONMARCH 255. PRICINGMAY 17 203                                                                                                                                      |
|                                                                    | ALUMINUM GUARDRAIL                                         | 6. DP RESUBMISSIONJANUARY 57. PRICINGFEBRUARY8. PRICINGJUNE 19 20                                                                                                                                                                                  |
| 9                                                                  | - BLACK                                                    | 9. DP RESUBMISSION JULY 6 2023                                                                                                                                                                                                                     |
| 10                                                                 | PAINTED WOOD TRIM<br>(BM - TWILIGHT ZONE "2127-10")        |                                                                                                                                                                                                                                                    |
| 11                                                                 | WOOD TONE SOFFIT<br>LUX PANEL - SADDLE                     |                                                                                                                                                                                                                                                    |
| 12                                                                 | BOARD FORM CONCRETE                                        |                                                                                                                                                                                                                                                    |
| 13                                                                 | ALUMINUM PICKET FENCE<br>- BLACK                           | ISSUED FOR<br>DP RESUBMISSION                                                                                                                                                                                                                      |
| 14                                                                 | PATIO GATE<br>- BLACK                                      | JULY 6 2023                                                                                                                                                                                                                                        |
| 5                                                                  | OH GARAGE DOOR<br>- BLACK                                  |                                                                                                                                                                                                                                                    |
| 16                                                                 | EXTERIOR LIGHTING                                          | No. Description Date                                                                                                                                                                                                                               |
| 17                                                                 | PRIVACY SCREEN<br>- POWDER COATED ALUMINUM PANELS          | REVISION : DATE :   This drawing as an instrument of service is the property or                                                                                                                                                                    |
| 8                                                                  | LANDSCAPE PLANTERS                                         | Rositch Hemphill Architects and may not be reproduced<br>without the firm's permission. All information shown on<br>the<br>drawing is for use in this specific project only and shall no<br>be used otherwise without written permission from this |
| 19                                                                 | ALUMINUM WOOD TONE SLATS -                                 | office. Contractors shall verify and be responsible for all<br>dimensions on the job and this office shall be informed of<br>any discrepancies and variations shown on drawing.                                                                    |
|                                                                    | EXTERIOR                                                   | ARCHITECTURAL SEAL:                                                                                                                                                                                                                                |
| 20                                                                 | METAL POST - BLACK                                         | STERED ARCHIT                                                                                                                                                                                                                                      |
| 21 PREFINISHED VENT CAP AT EXTERIOR WALL<br>a. AT HARDIE IRON GRAY |                                                            | * VANCOUVER *                                                                                                                                                                                                                                      |
| CA                                                                 | RIMEX WC28 LOW PROFILE WALL<br>P - 25 'BLACK'              | 2023-07-05                                                                                                                                                                                                                                         |
| PR                                                                 | HARDIE ARCTIC WHITE<br>RIMEX WC28 LOW PROFILE WALL         | CLIENT:                                                                                                                                                                                                                                            |
|                                                                    | P - 01 'SNOW WHITE'<br>BRICK                               | bucci                                                                                                                                                                                                                                              |
|                                                                    | MEX WC28 LOW PROFILE WALL<br>P - 25 'BLACK'                | PROJECT:                                                                                                                                                                                                                                           |
| d. AT<br>PR                                                        | HARDIE PAINTED TWILIGHT ZONE<br>IMEX WC28 LOW PROFILE WALL | 2037-2061 EAST BROADWAY<br>VANCOUVER, B.C.                                                                                                                                                                                                         |
| <b>22</b>                                                          | P - 25 'BLACK'<br>24 GA PREFINISH ALUMINUM FLASHING        | DRAWING TITLE :<br>ELEVATIONS                                                                                                                                                                                                                      |
| -                                                                  | HARDIE IRON GRAY                                           |                                                                                                                                                                                                                                                    |
|                                                                    | AKIN METALS BLACK<br>HARDIE ARCTIC WHITE                   |                                                                                                                                                                                                                                                    |
| -                                                                  | AKIN METALS BLACK                                          | BASE FILE : 1822_Pricing.rvt                                                                                                                                                                                                                       |
| -                                                                  |                                                            | SCALE:   1/8" = 1'-0"     PLOT DATE:   JUNE 30 2023                                                                                                                                                                                                |
|                                                                    | AKIN METALS BLACK<br>HARDIE PAINTED TWILIGHT ZONE          | DRAWN: JB<br>CHECKED: BR                                                                                                                                                                                                                           |
| -                                                                  | AKIN METALS BLACK                                          |                                                                                                                                                                                                                                                    |
|                                                                    | CONCRETE<br>AKIN METALS BLACK                              | 1822                                                                                                                                                                                                                                               |
| 23                                                                 | PROJECT SIGNAGE / ADDRESS                                  |                                                                                                                                                                                                                                                    |
| <b>Z</b> J                                                         | - DESIGN AND FONT TO BE DETERMINED                         | <b>A4.0</b>                                                                                                                                                                                                                                        |

## **BUILDING MATERIAL LEGEND**

| 1                                                                                                      | PAINTED WOOD FASCIA<br>(BM - TWILIGHT ZONE "2127-10")                                               |  |  |
|--------------------------------------------------------------------------------------------------------|-----------------------------------------------------------------------------------------------------|--|--|
| 2                                                                                                      | BRICK CLADDING<br>LIMESTONE - MISSION                                                               |  |  |
| 3                                                                                                      | HARDIE PANEL<br>IRON GRAY                                                                           |  |  |
| 4                                                                                                      | HARDIE PANEL<br>ARCTIC WHITE                                                                        |  |  |
| 5                                                                                                      | HARDIE PANEL<br>(BM - TWILIGHT ZONE "2127-10")                                                      |  |  |
| 6                                                                                                      | VINYL WINDOWS / DOORS WITH<br>BLACK FRAMES                                                          |  |  |
| 7                                                                                                      | ALUMINUM FRAME STOREFRONT<br>WINDOWS AND DOORS<br>- BLACK                                           |  |  |
| 8                                                                                                      | EXTERIOR ENTRY DOORS                                                                                |  |  |
| 9                                                                                                      | ALUMINUM GUARDRAIL<br>- BLACK                                                                       |  |  |
| 10                                                                                                     | PAINTED WOOD TRIM<br>(BM - TWILIGHT ZONE "2127-10")                                                 |  |  |
| 11                                                                                                     | WOOD TONE SOFFIT<br>LUX PANEL - SADDLE                                                              |  |  |
| 12                                                                                                     | BOARD FORM CONCRETE                                                                                 |  |  |
| 13                                                                                                     | ALUMINUM PICKET FENCE<br>- BLACK                                                                    |  |  |
| 14                                                                                                     | PATIO GATE<br>- BLACK                                                                               |  |  |
| 15                                                                                                     | OH GARAGE DOOR<br>- BLACK                                                                           |  |  |
| 16                                                                                                     | EXTERIOR LIGHTING                                                                                   |  |  |
| 17                                                                                                     | PRIVACY SCREEN<br>- POWDER COATED ALUMINUM PANELS                                                   |  |  |
| 18                                                                                                     | LANDSCAPE PLANTERS                                                                                  |  |  |
| 19                                                                                                     | ALUMINUM WOOD TONE SLATS -<br>EXTERIOR                                                              |  |  |
| 20                                                                                                     | METAL POST - BLACK                                                                                  |  |  |
| 21                                                                                                     | PREFINISHED VENT CAP AT EXTERIOR WALL                                                               |  |  |
| PI                                                                                                     | THARDIE IRON GRAY<br>RIMEX WC28 LOW PROFILE WALL                                                    |  |  |
| CAP - 25 'BLACK'<br>b. AT HARDIE ARCTIC WHITE<br>PRIMEX WC28 LOW PROFILE WALL<br>CAP - 01 'SNOW WHITE' |                                                                                                     |  |  |
| PI                                                                                                     | BRICK<br>RIMEX WC28 LOW PROFILE WALL                                                                |  |  |
| d. Al<br>Pf                                                                                            | AP - 25 'BLACK'<br>I HARDIE PAINTED TWILIGHT ZONE<br>RIMEX WC28 LOW PROFILE WALL<br>AP - 25 'BLACK' |  |  |
| 22                                                                                                     | 24 GA PREFINISH ALUMINUM FLASHING                                                                   |  |  |
| -                                                                                                      | a. AT HARDIE IRON GRAY<br>MAKIN METALS BLACK                                                        |  |  |
|                                                                                                        | b. AT HARDIE ARCTIC WHITE<br>MAKIN METALS BLACK                                                     |  |  |
| c. AT BRICK<br>MAKIN METALS BLACK                                                                      |                                                                                                     |  |  |
| d. AT HARDIE PAINTED TWILIGHT ZONE<br>MAKIN METALS BLACK                                               |                                                                                                     |  |  |
| e. AT CONCRETE<br>MAKIN METALS BLACK                                                                   |                                                                                                     |  |  |
| 23                                                                                                     | PROJECT SIGNAGE / ADDRESS<br>- DESIGN AND FONT TO BE DETERMINED                                     |  |  |