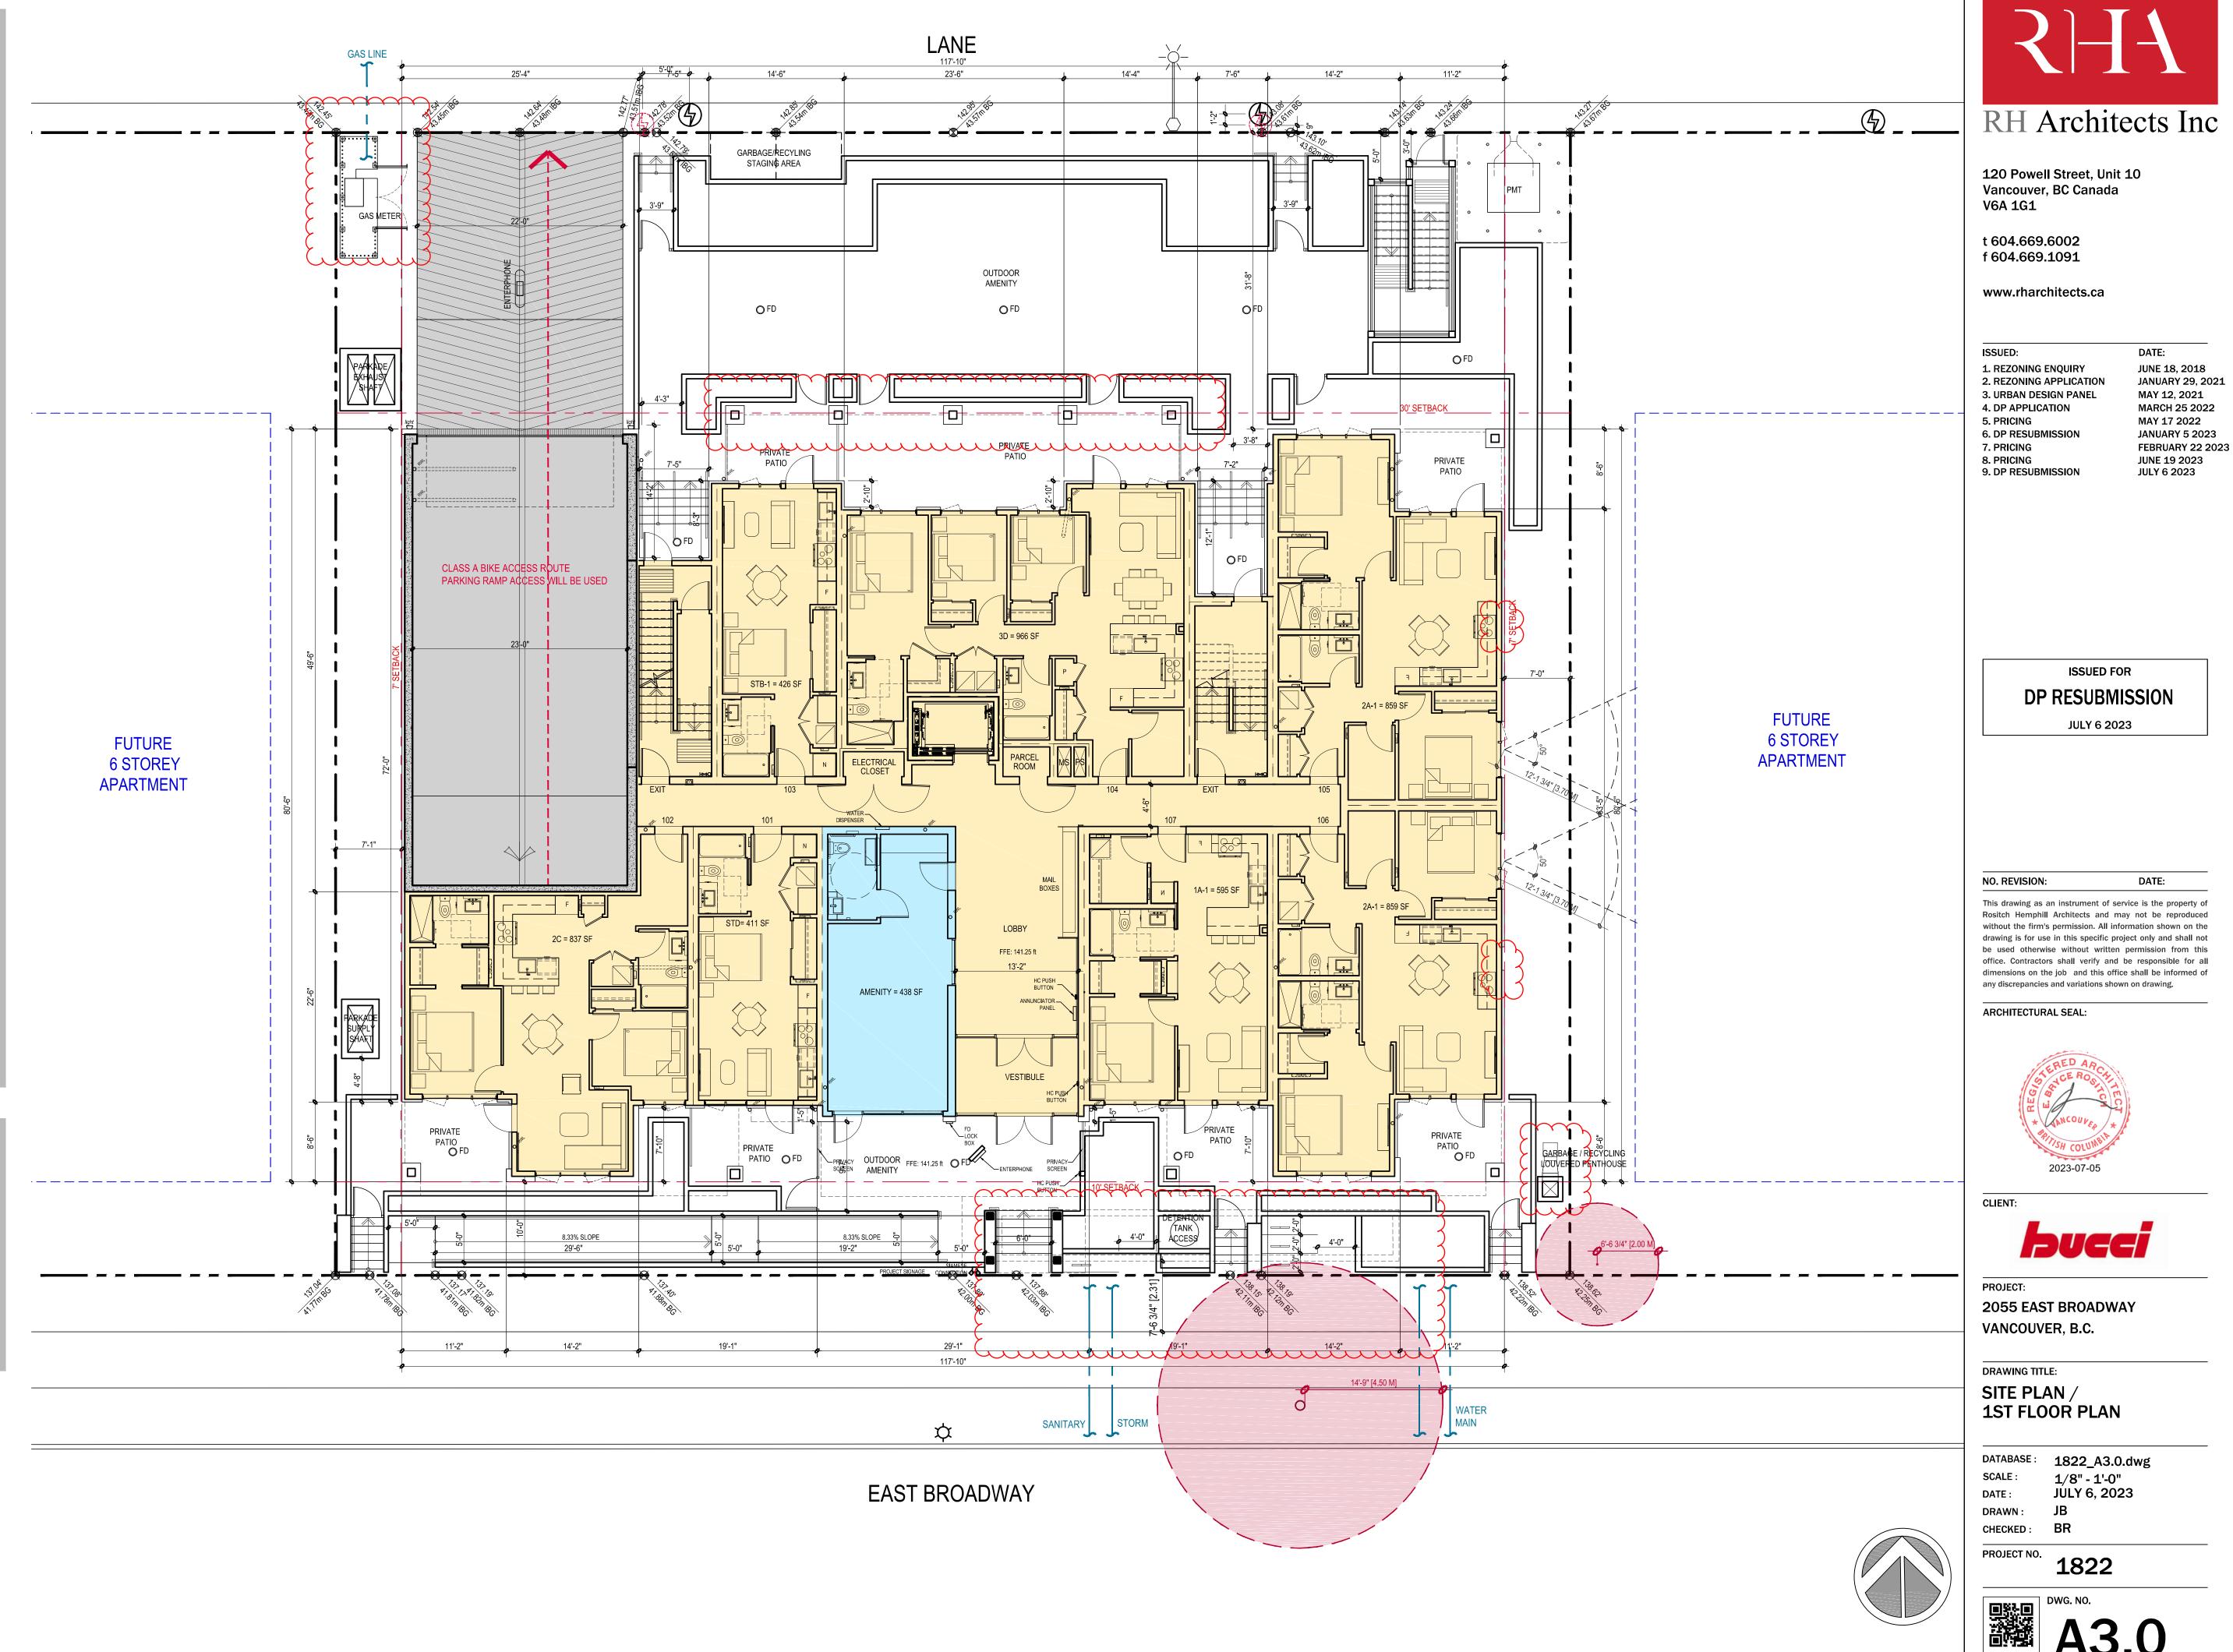

#### 3. Approval of Form of Development – 2055 East Broadway

THAT the form of development for this portion of the site known as 2055 East Broadway be approved generally as illustrated in the Development Application Number DP-2022-00309, prepared by RH Architects, and submitted electronically on July 10, 2023, provided that the Director of Planning may impose conditions and approve design changes which would not adversely affect either the development character of the site or adjacent properties.

## GENERAL NOTES:

- EXISTING GRADE INFORMATION, PROPERTY LINES AND SITE BOUNDARIES TAKEN FROM SURVEYORS DRAWING PREPARED BY LNLS LAND SURVEYORS, DATED JUNE 11, 2021
- BUILDING GRADE ELEVATIONS AS PER DRAWING BG 2018-00126, DATED 2018-06-29 PROVIDED BY CITY OF VANCOUVER ENGINEERING SERVICES.
- ALL GRADES AND DIMENSIONS ARE SHOWN IN FEET, UNO.
- REFER TO ARCHITECTURAL AND LANDSCAPE DRAWINGS FOR ELEVATIONS, GRADING, PAVING AND LANDSCAPE DETAILS.
- **RESIDENTIAL UNITS NOTES:**
- PROVIDE 1'-6" IN SWING AND 1'-0" OUT-SWING CLEAR SPACE BETWEEN THE LATCHING JAMB OF THE UNIT ENTRY DOOR. IF THIS SPACE IS IMPRACTICAL TO PROVIDE, PRE- WIRE THE DOOR WITH OUTLET BOXES FOR RESIDENTIAL STYLE OPENER AND RELATED CONTROLS. TYPICAL ALL RESIDENTIAL UNITS.
- PROVIDE REINFORCEMENT IN WALL ASSEMBLIES ADJACENT TO A TOILET, BATHTUB AND SHOWER FOR ACCOMMODATION OF FUTURE GRAB BARS.
- ALL KITCHEN SINKS AND WASHROOMS WITHIN RESIDENTIAL UNITS TO BE PROVIDED WITH LEVER TYPE FAUCETS.
- ALL DOOR EXCEPT SERVICE DOORS TO HAVE LEVER OR PUSH/PULL HANDLE, OR ADA APPROVED TYPE.
- PARKING NOTES:
- THE DESIGN OF THE PARKING STRUCTURE REGARDING SAFETY AND SECURITY MEASURES SHALL BE IN ACCORDANCE WITH SECTION 4.13 OF THE CITY OF VANCOUVER PARKING BY-LAW.
- 10. THE DESIGN OF THE BICYCLE SPACES (INCLUDING BICYCLE ROOMS, COMPOUNDS, LOCKERS AND / OR RACKS) REGARDING SAFETY AND SECURITY MEASURES SHALL BE IN ACCORDANCE WITH THE RELEVANT PROVISIONS OF SECTION 6 OF THE CITY OF VANCOUVER PARKING BY-LAW.
- A MINIMUM OF ONE ELECTRICAL RECEPTACLE SHALL BE PROVIDED FOR EACH TWO CLASS A BICYCLE SPACES.
- 10. RECEPTACLES FOR ELECTRICAL VEHICLE CHARGING TO BE PROVIDED AS PER ELECTRICAL VEHICLE CHARGING INFRASTRUCTURE REQUIREMENTS OF THE PARKING BYLAW. ALL PARKING SPACES PROVIDED WITH AN ENERGIZED OUTLET CAPABLE OF PROVIDING LEVEL 2 CHARGING OR HIGHER TO THE PARKING SPACE.
- MECHANICAL EQUIPMENT SHALL BE DESIGNED AND LOCATED TO MINIMIZE ITS NOISE IMPACTS ON THE NEIGHBOURHOOD AND COMPLY WITH NOISE BY-LAW NO. 6555.
- 12. UNDERGROUND PARKING IS TO BE ADEQUATELY VENTILATED.
- 13. MAINTAIN 2.3 M MIN. VERTICAL CLEARANCE AT DRIVE AISLE TO AND ABOVE HANDICAP STALLS. 14. ALL VESTIBULE AND ELEVATOR LOBBY DOORS AT
- PARKING TO BE FULL GLAZED METAL DOORS, C/W SPRINKLER PROTECTION AS REQUIRED.
- 15. ALL DOORS PROVIDING ACCESS TO CLASS A BICYCLE SPACES WILL HAVE AN AUTOMATIC DOOR OPENERS.
- 16. EACH TWO CLASS A BICYCLE WILL HAVE AN ELECTRICAL OUTLET GAS METER NOTES:
- 17. FORTIS BC TO WALL MOUNT GAS METER AT PROPOSED METER LOCATION.
- 18. MOUNTING SURFACE WALL WILL BE SOLID CONCRETE OR REINFORCED PLYWOOD BEHIND FOR SECURE GAS METER MOUNTING BRACKET SCREWS.

### BIRD FRIENDLY DESIGN FEATURES: GLASS USED FOR WINDOWS AND GUARDRAILS IS

- NOT REFLECTIVE. BALCONIES HAVE LARGE OVERHANGS TO REDUCE
- THE GLASS REFLECTION. WINDOWS HAVE DENSE MULLIONS AND OPAQUE
- SPANDREL PANELS TO INCREASE VISIBILITY OF THE GLASS.
- THE GUARDRAILS HAVE HORIZONTAL RAILS TO INCREASE THE VISIBILITY OF THE GLASS.
- ALL GROUND FLOOR UNITS HAVE GENEROUS TERRACES, KEEPING THE OUTDOOR LANDSCAPING
- AT DISTANCE FROM GLASS. REFER TO LANDSCAPE DRAWINGS FOR BIRD FRIENDLY PLANTS, AVAILABILITY OF WATER AND REDUCED LIGHT POLLUTION.