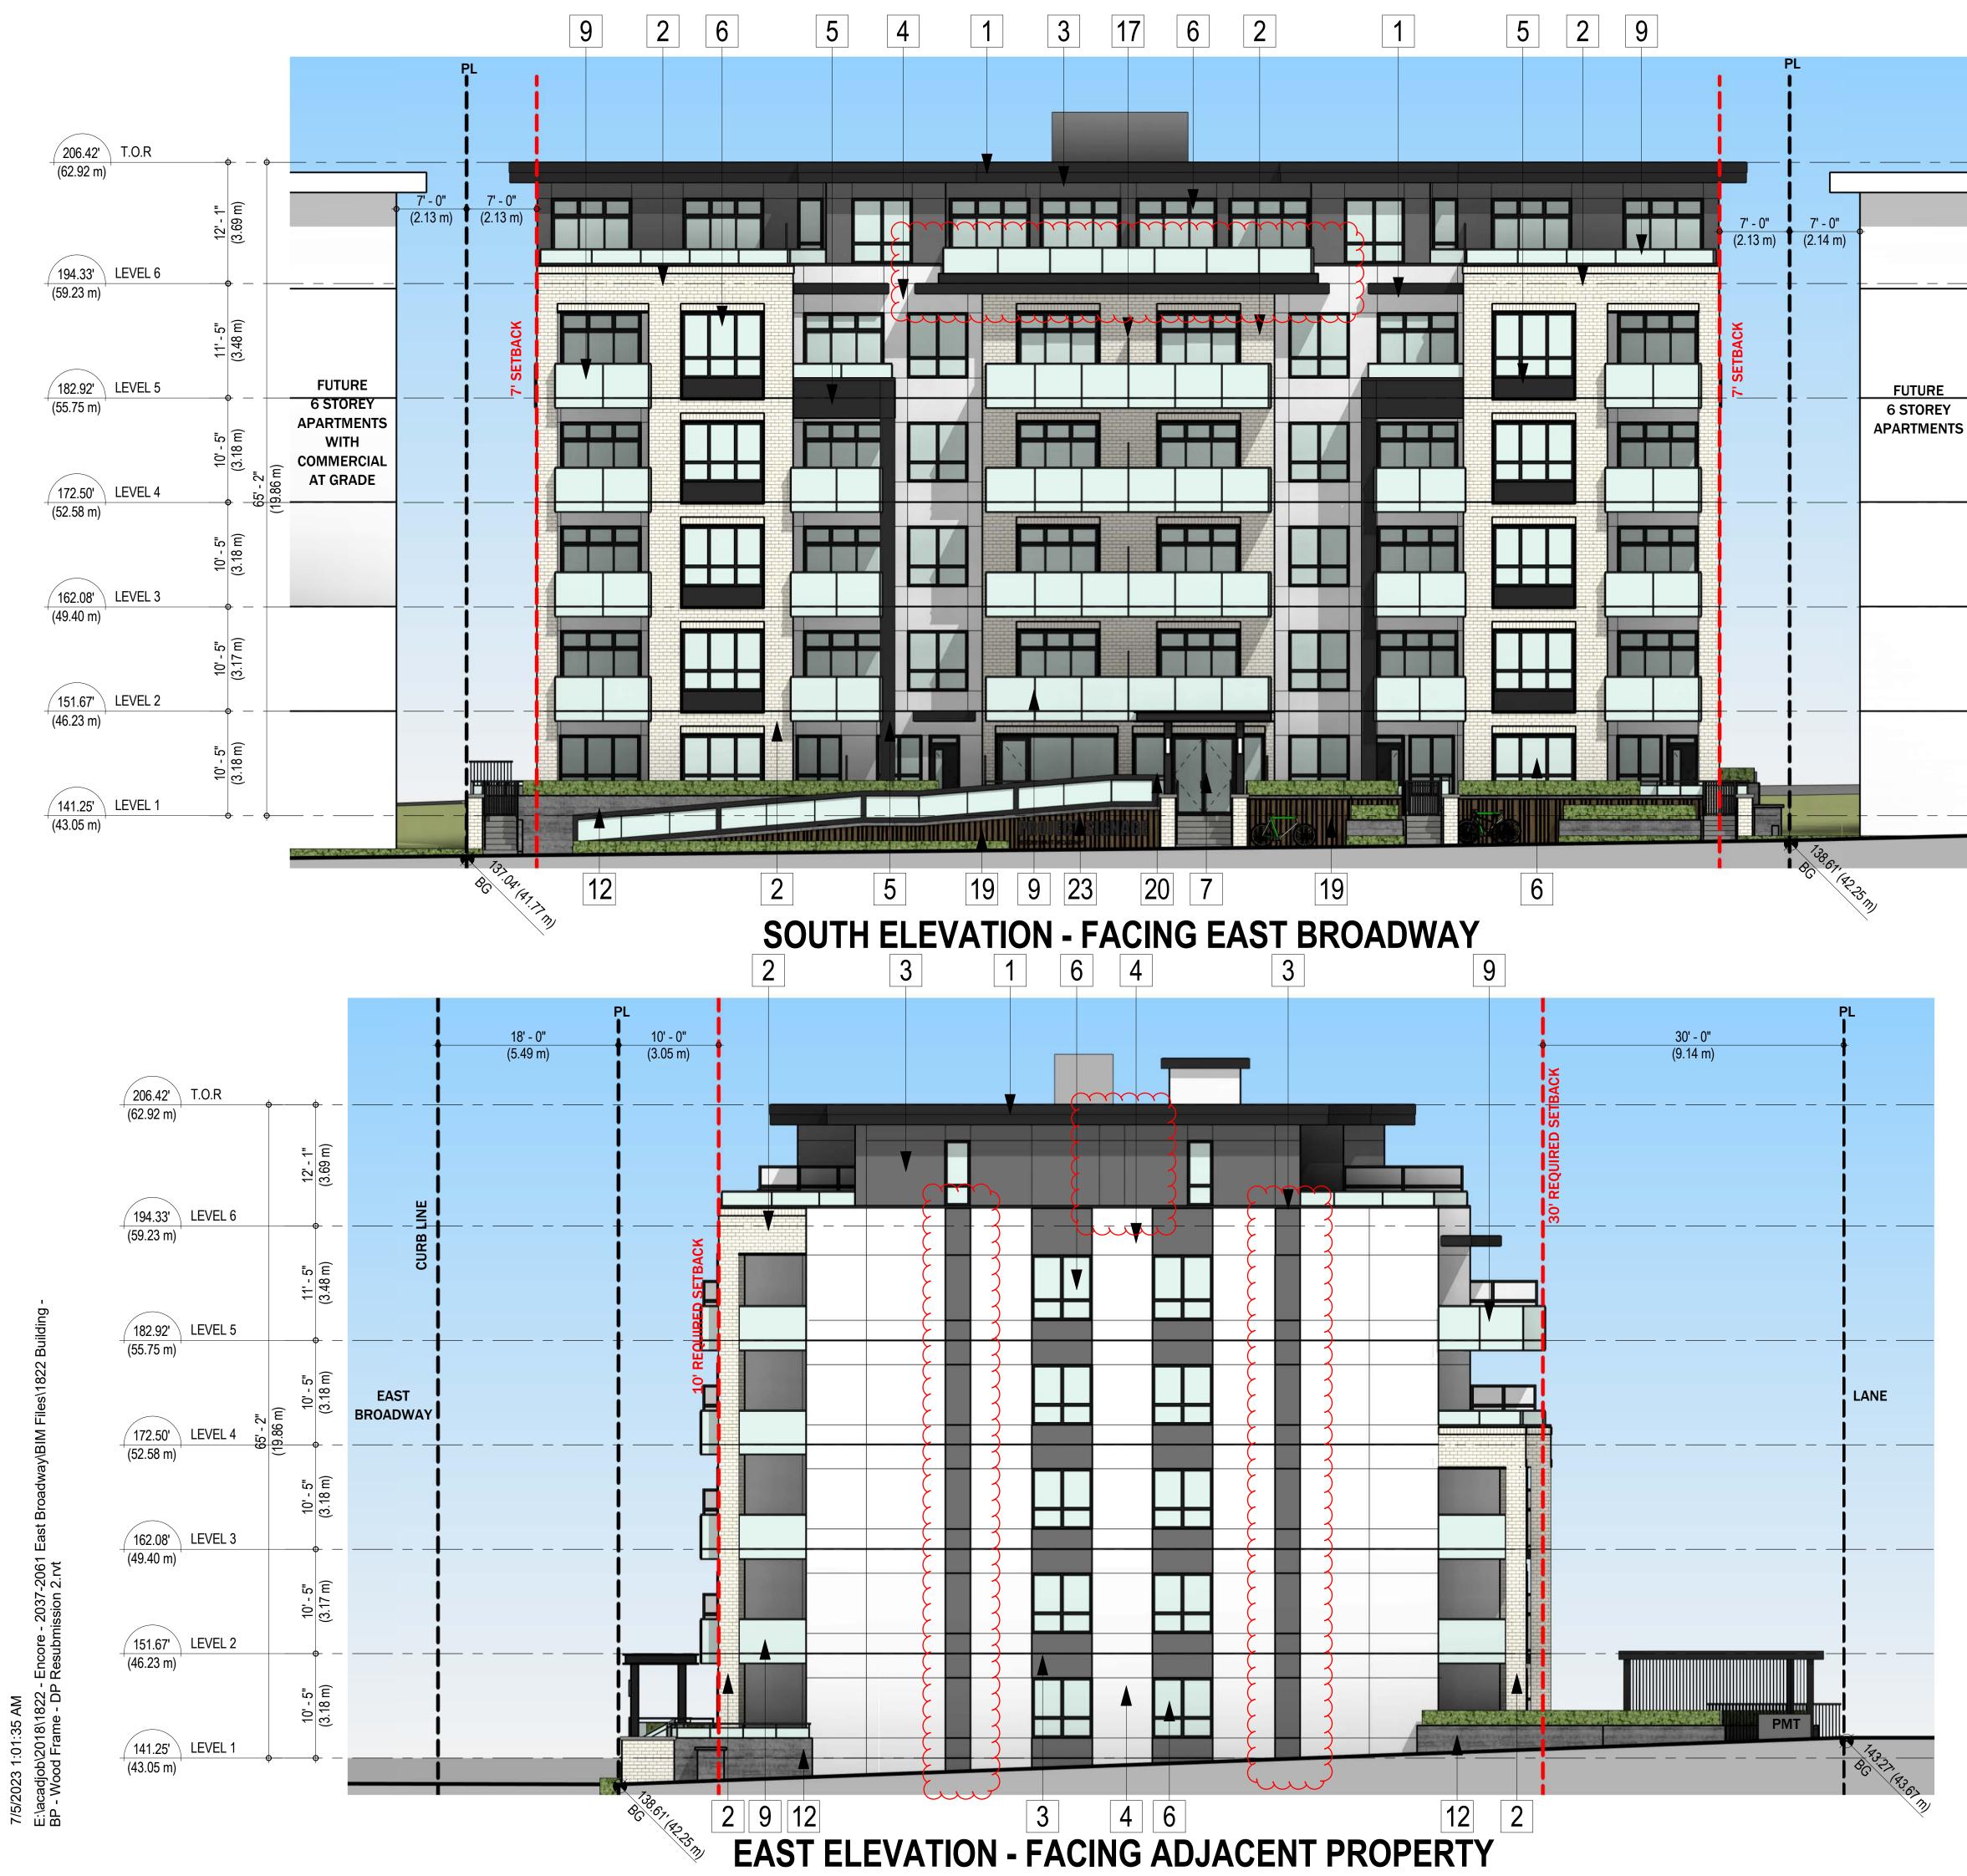

### BIRD FRIENDLY DESIGN FEATURES: GLASS USED FOR WINDOWS AND GUARDRAILS IS

- NOT REFLECTIVE. BALCONIES HAVE LARGE OVERHANGS TO REDUCE
- THE GLASS REFLECTION. WINDOWS HAVE DENSE MULLIONS AND OPAQUE
- SPANDREL PANELS TO INCREASE VISIBILITY OF THE GLASS.
- THE GUARDRAILS HAVE HORIZONTAL RAILS TO INCREASE THE VISIBILITY OF THE GLASS.
- ALL GROUND FLOOR UNITS HAVE GENEROUS TERRACES, KEEPING THE OUTDOOR LANDSCAPING
- AT DISTANCE FROM GLASS. REFER TO LANDSCAPE DRAWINGS FOR BIRD FRIENDLY PLANTS, AVAILABILITY OF WATER AND REDUCED LIGHT POLLUTION.

| 1                                                                  | PAINTED WOOD FASCIA<br>(BM - TWILIGHT ZONE "2127-10")      |                                                                                                                                                                                                                                                    |
|--------------------------------------------------------------------|------------------------------------------------------------|----------------------------------------------------------------------------------------------------------------------------------------------------------------------------------------------------------------------------------------------------|
| 2                                                                  | BRICK CLADDING<br>LIMESTONE - MISSION                      | RH Architects Inc                                                                                                                                                                                                                                  |
| 3                                                                  | HARDIE PANEL<br>IRON GRAY                                  |                                                                                                                                                                                                                                                    |
| 4                                                                  | HARDIE PANEL<br>ARCTIC WHITE                               | 120 Powell Street, Unit 10<br>Vancouver, BC Canada<br>V6A 1G1                                                                                                                                                                                      |
| 5                                                                  | HARDIE PANEL<br>(BM - TWILIGHT ZONE "2127-10")             | t 604.669.6002<br>f 604.669.1091                                                                                                                                                                                                                   |
| 6                                                                  | VINYL WINDOWS / DOORS WITH<br>BLACK FRAMES                 | www.rharchitects.ca                                                                                                                                                                                                                                |
| 7                                                                  | ALUMINUM FRAME STOREFRONT<br>WINDOWS AND DOORS             | ISSUED: DATE:<br>1. REZONING ENQUIRY JUNE 18 20                                                                                                                                                                                                    |
| 8                                                                  | - BLACK<br>EXTERIOR ENTRY DOORS                            | 2. REZONING APPLICATIONJANUARY 293. URBAN DESIGN PANELMAY 12 2034. DP APPLICATIONMARCH 255. PRICINGMAY 17 203                                                                                                                                      |
|                                                                    | ALUMINUM GUARDRAIL                                         | 6. DP RESUBMISSIONJANUARY 57. PRICINGFEBRUARY8. PRICINGJUNE 19 20                                                                                                                                                                                  |
| 9                                                                  | - BLACK                                                    | 9. DP RESUBMISSION JULY 6 2023                                                                                                                                                                                                                     |
| 10                                                                 | PAINTED WOOD TRIM<br>(BM - TWILIGHT ZONE "2127-10")        |                                                                                                                                                                                                                                                    |
| 11                                                                 | WOOD TONE SOFFIT<br>LUX PANEL - SADDLE                     |                                                                                                                                                                                                                                                    |
| 12                                                                 | BOARD FORM CONCRETE                                        |                                                                                                                                                                                                                                                    |
| 13                                                                 | ALUMINUM PICKET FENCE<br>- BLACK                           | ISSUED FOR<br>DP RESUBMISSION                                                                                                                                                                                                                      |
| 14                                                                 | PATIO GATE<br>- BLACK                                      | JULY 6 2023                                                                                                                                                                                                                                        |
| 5                                                                  | OH GARAGE DOOR<br>- BLACK                                  |                                                                                                                                                                                                                                                    |
| 16                                                                 | EXTERIOR LIGHTING                                          | No. Description Date                                                                                                                                                                                                                               |
| 17                                                                 | PRIVACY SCREEN<br>- POWDER COATED ALUMINUM PANELS          | REVISION : DATE :   This drawing as an instrument of service is the property or                                                                                                                                                                    |
| 8                                                                  | LANDSCAPE PLANTERS                                         | Rositch Hemphill Architects and may not be reproduced<br>without the firm's permission. All information shown on<br>the<br>drawing is for use in this specific project only and shall no<br>be used otherwise without written permission from this |
| 19                                                                 | ALUMINUM WOOD TONE SLATS -                                 | office. Contractors shall verify and be responsible for all<br>dimensions on the job and this office shall be informed of<br>any discrepancies and variations shown on drawing.                                                                    |
|                                                                    | EXTERIOR                                                   | ARCHITECTURAL SEAL:                                                                                                                                                                                                                                |
| 20                                                                 | METAL POST - BLACK                                         | STERED ARCHIT                                                                                                                                                                                                                                      |
| 21 PREFINISHED VENT CAP AT EXTERIOR WALL<br>a. AT HARDIE IRON GRAY |                                                            | * VANCOUVER *                                                                                                                                                                                                                                      |
| CA                                                                 | RIMEX WC28 LOW PROFILE WALL<br>P - 25 'BLACK'              | 2023-07-05                                                                                                                                                                                                                                         |
| PR                                                                 | HARDIE ARCTIC WHITE<br>RIMEX WC28 LOW PROFILE WALL         | CLIENT:                                                                                                                                                                                                                                            |
|                                                                    | P - 01 'SNOW WHITE'<br>BRICK                               | bucci                                                                                                                                                                                                                                              |
|                                                                    | MEX WC28 LOW PROFILE WALL<br>P - 25 'BLACK'                | PROJECT:                                                                                                                                                                                                                                           |
| d. AT<br>PR                                                        | HARDIE PAINTED TWILIGHT ZONE<br>IMEX WC28 LOW PROFILE WALL | 2037-2061 EAST BROADWAY<br>VANCOUVER, B.C.                                                                                                                                                                                                         |
| <b>22</b>                                                          | P - 25 'BLACK'<br>24 GA PREFINISH ALUMINUM FLASHING        | DRAWING TITLE :<br>ELEVATIONS                                                                                                                                                                                                                      |
| -                                                                  | HARDIE IRON GRAY                                           |                                                                                                                                                                                                                                                    |
|                                                                    | AKIN METALS BLACK<br>HARDIE ARCTIC WHITE                   |                                                                                                                                                                                                                                                    |
| -                                                                  | AKIN METALS BLACK                                          | BASE FILE : 1822_Pricing.rvt                                                                                                                                                                                                                       |
| -                                                                  |                                                            | SCALE:   1/8" = 1'-0"     PLOT DATE:   JUNE 30 2023                                                                                                                                                                                                |
|                                                                    | AKIN METALS BLACK<br>HARDIE PAINTED TWILIGHT ZONE          | DRAWN: JB<br>CHECKED: BR                                                                                                                                                                                                                           |
| -                                                                  | AKIN METALS BLACK                                          |                                                                                                                                                                                                                                                    |
|                                                                    | CONCRETE<br>AKIN METALS BLACK                              | 1822                                                                                                                                                                                                                                               |
| 23                                                                 | PROJECT SIGNAGE / ADDRESS                                  |                                                                                                                                                                                                                                                    |
| <b>Z</b> J                                                         | - DESIGN AND FONT TO BE DETERMINED                         | <b>A4.0</b>                                                                                                                                                                                                                                        |

## **BUILDING MATERIAL LEGEND**

| 1                                                                                                      | PAINTED WOOD FASCIA<br>(BM - TWILIGHT ZONE "2127-10")                                               |  |  |
|--------------------------------------------------------------------------------------------------------|-----------------------------------------------------------------------------------------------------|--|--|
| 2                                                                                                      | BRICK CLADDING<br>LIMESTONE - MISSION                                                               |  |  |
| 3                                                                                                      | HARDIE PANEL<br>IRON GRAY                                                                           |  |  |
| 4                                                                                                      | HARDIE PANEL<br>ARCTIC WHITE                                                                        |  |  |
| 5                                                                                                      | HARDIE PANEL<br>(BM - TWILIGHT ZONE "2127-10")                                                      |  |  |
| 6                                                                                                      | VINYL WINDOWS / DOORS WITH<br>BLACK FRAMES                                                          |  |  |
| 7                                                                                                      | ALUMINUM FRAME STOREFRONT<br>WINDOWS AND DOORS<br>- BLACK                                           |  |  |
| 8                                                                                                      | EXTERIOR ENTRY DOORS                                                                                |  |  |
| 9                                                                                                      | ALUMINUM GUARDRAIL<br>- BLACK                                                                       |  |  |
| 10                                                                                                     | PAINTED WOOD TRIM<br>(BM - TWILIGHT ZONE "2127-10")                                                 |  |  |
| 11                                                                                                     | WOOD TONE SOFFIT<br>LUX PANEL - SADDLE                                                              |  |  |
| 12                                                                                                     | BOARD FORM CONCRETE                                                                                 |  |  |
| 13                                                                                                     | ALUMINUM PICKET FENCE<br>- BLACK                                                                    |  |  |
| 14                                                                                                     | PATIO GATE<br>- BLACK                                                                               |  |  |
| 15                                                                                                     | OH GARAGE DOOR<br>- BLACK                                                                           |  |  |
| 16                                                                                                     | EXTERIOR LIGHTING                                                                                   |  |  |
| 17                                                                                                     | PRIVACY SCREEN<br>- POWDER COATED ALUMINUM PANELS                                                   |  |  |
| 18                                                                                                     | LANDSCAPE PLANTERS                                                                                  |  |  |
| 19                                                                                                     | ALUMINUM WOOD TONE SLATS -<br>EXTERIOR                                                              |  |  |
| 20                                                                                                     | METAL POST - BLACK                                                                                  |  |  |
| 21                                                                                                     | PREFINISHED VENT CAP AT EXTERIOR WALL                                                               |  |  |
| PI                                                                                                     | THARDIE IRON GRAY<br>RIMEX WC28 LOW PROFILE WALL                                                    |  |  |
| CAP - 25 'BLACK'<br>b. AT HARDIE ARCTIC WHITE<br>PRIMEX WC28 LOW PROFILE WALL<br>CAP - 01 'SNOW WHITE' |                                                                                                     |  |  |
| PI                                                                                                     | BRICK<br>RIMEX WC28 LOW PROFILE WALL                                                                |  |  |
| d. Al<br>Pf                                                                                            | AP - 25 'BLACK'<br>I HARDIE PAINTED TWILIGHT ZONE<br>RIMEX WC28 LOW PROFILE WALL<br>AP - 25 'BLACK' |  |  |
| 22                                                                                                     | 24 GA PREFINISH ALUMINUM FLASHING                                                                   |  |  |
| -                                                                                                      | a. AT HARDIE IRON GRAY<br>MAKIN METALS BLACK                                                        |  |  |
|                                                                                                        | b. AT HARDIE ARCTIC WHITE<br>MAKIN METALS BLACK                                                     |  |  |
| c. AT BRICK<br>MAKIN METALS BLACK                                                                      |                                                                                                     |  |  |
| d. AT HARDIE PAINTED TWILIGHT ZONE<br>MAKIN METALS BLACK                                               |                                                                                                     |  |  |
| e. AT CONCRETE<br>MAKIN METALS BLACK                                                                   |                                                                                                     |  |  |
| 23                                                                                                     | PROJECT SIGNAGE / ADDRESS<br>- DESIGN AND FONT TO BE DETERMINED                                     |  |  |