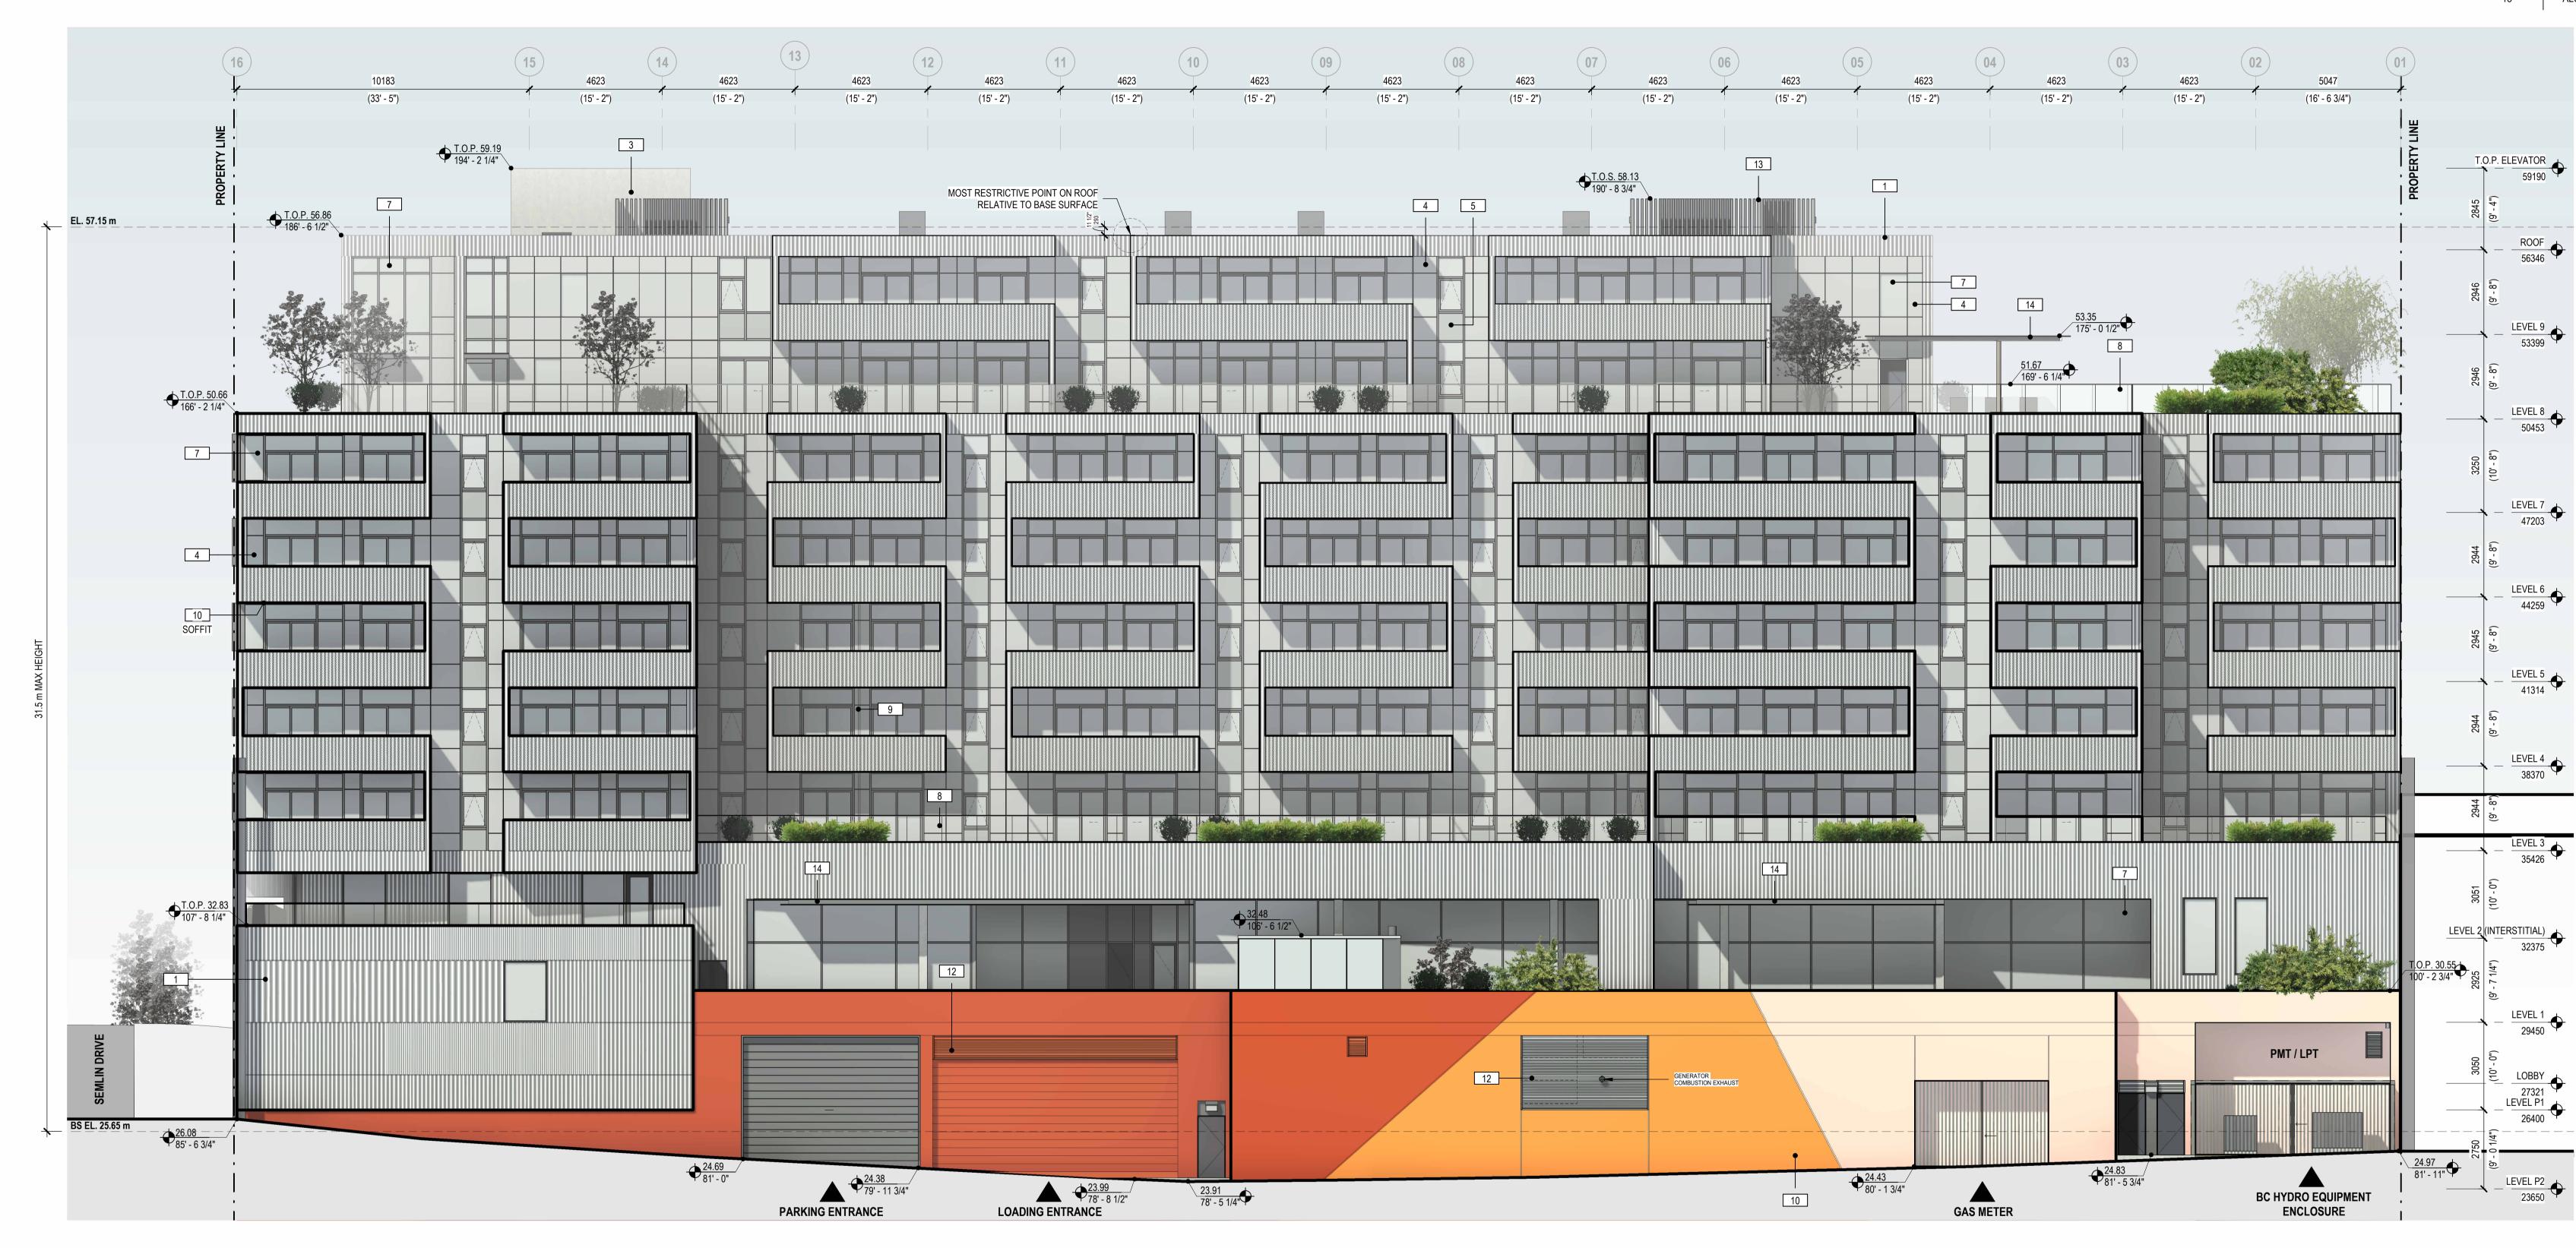

1943-1999 EAST

377 SEMLIN DRIVE, VANCOUVER, BC

THIS DRAWING IS COPYRIGHTED AND MUST NOT BE USED,

METRIC

19005C

DRAWN: KK

SOUTH ELEVATION A405 SCALE: 1:100

GENERAL NOTES:

### MATERIAL LEGEND

59190

\_ \_\_ \_\_ \_\_ .

ROOF 56346

LEVEL 9 53399

LEVEL 8

LEVEL 7 47203

LEVEL 6 44259

LEVEL 5 41314

LEVEL 4 38370

LEVEL 3 35426

29450

LOBB

27321

26400

| LEGEND | DESCRIPTION                              |
|--------|------------------------------------------|
| 1      | FOLDED METAL PANEL (CLADDING)            |
| 2      | PERFORATED FOLDED METAL GUARD            |
| 3      | CONCRETE                                 |
| 4      | RAISED METAL PANEL (SILVER)              |
| 5      | WINDOW WALL - SPANDREL PANEL             |
| 6      | CURTAIN WALL - SPANDREL PANEL            |
| 7      | VISION GLASS                             |
| 8      | GLASS GUARD                              |
| 9      | FROSTED GLASS/METAL PRIVACY SCREEN       |
| 10     | PAINTED CONCRETE                         |
| 11     | WEATHERING STEEL                         |
| 12     | MECHANICAL LOUVRES                       |
| 13     | METAL PICKET SCREENING                   |
| 14     | STEEL AND GLASS CANOPY                   |
| 15     | ALUMINUM COMPOSITE PANEL (COLOUR VARIES) |