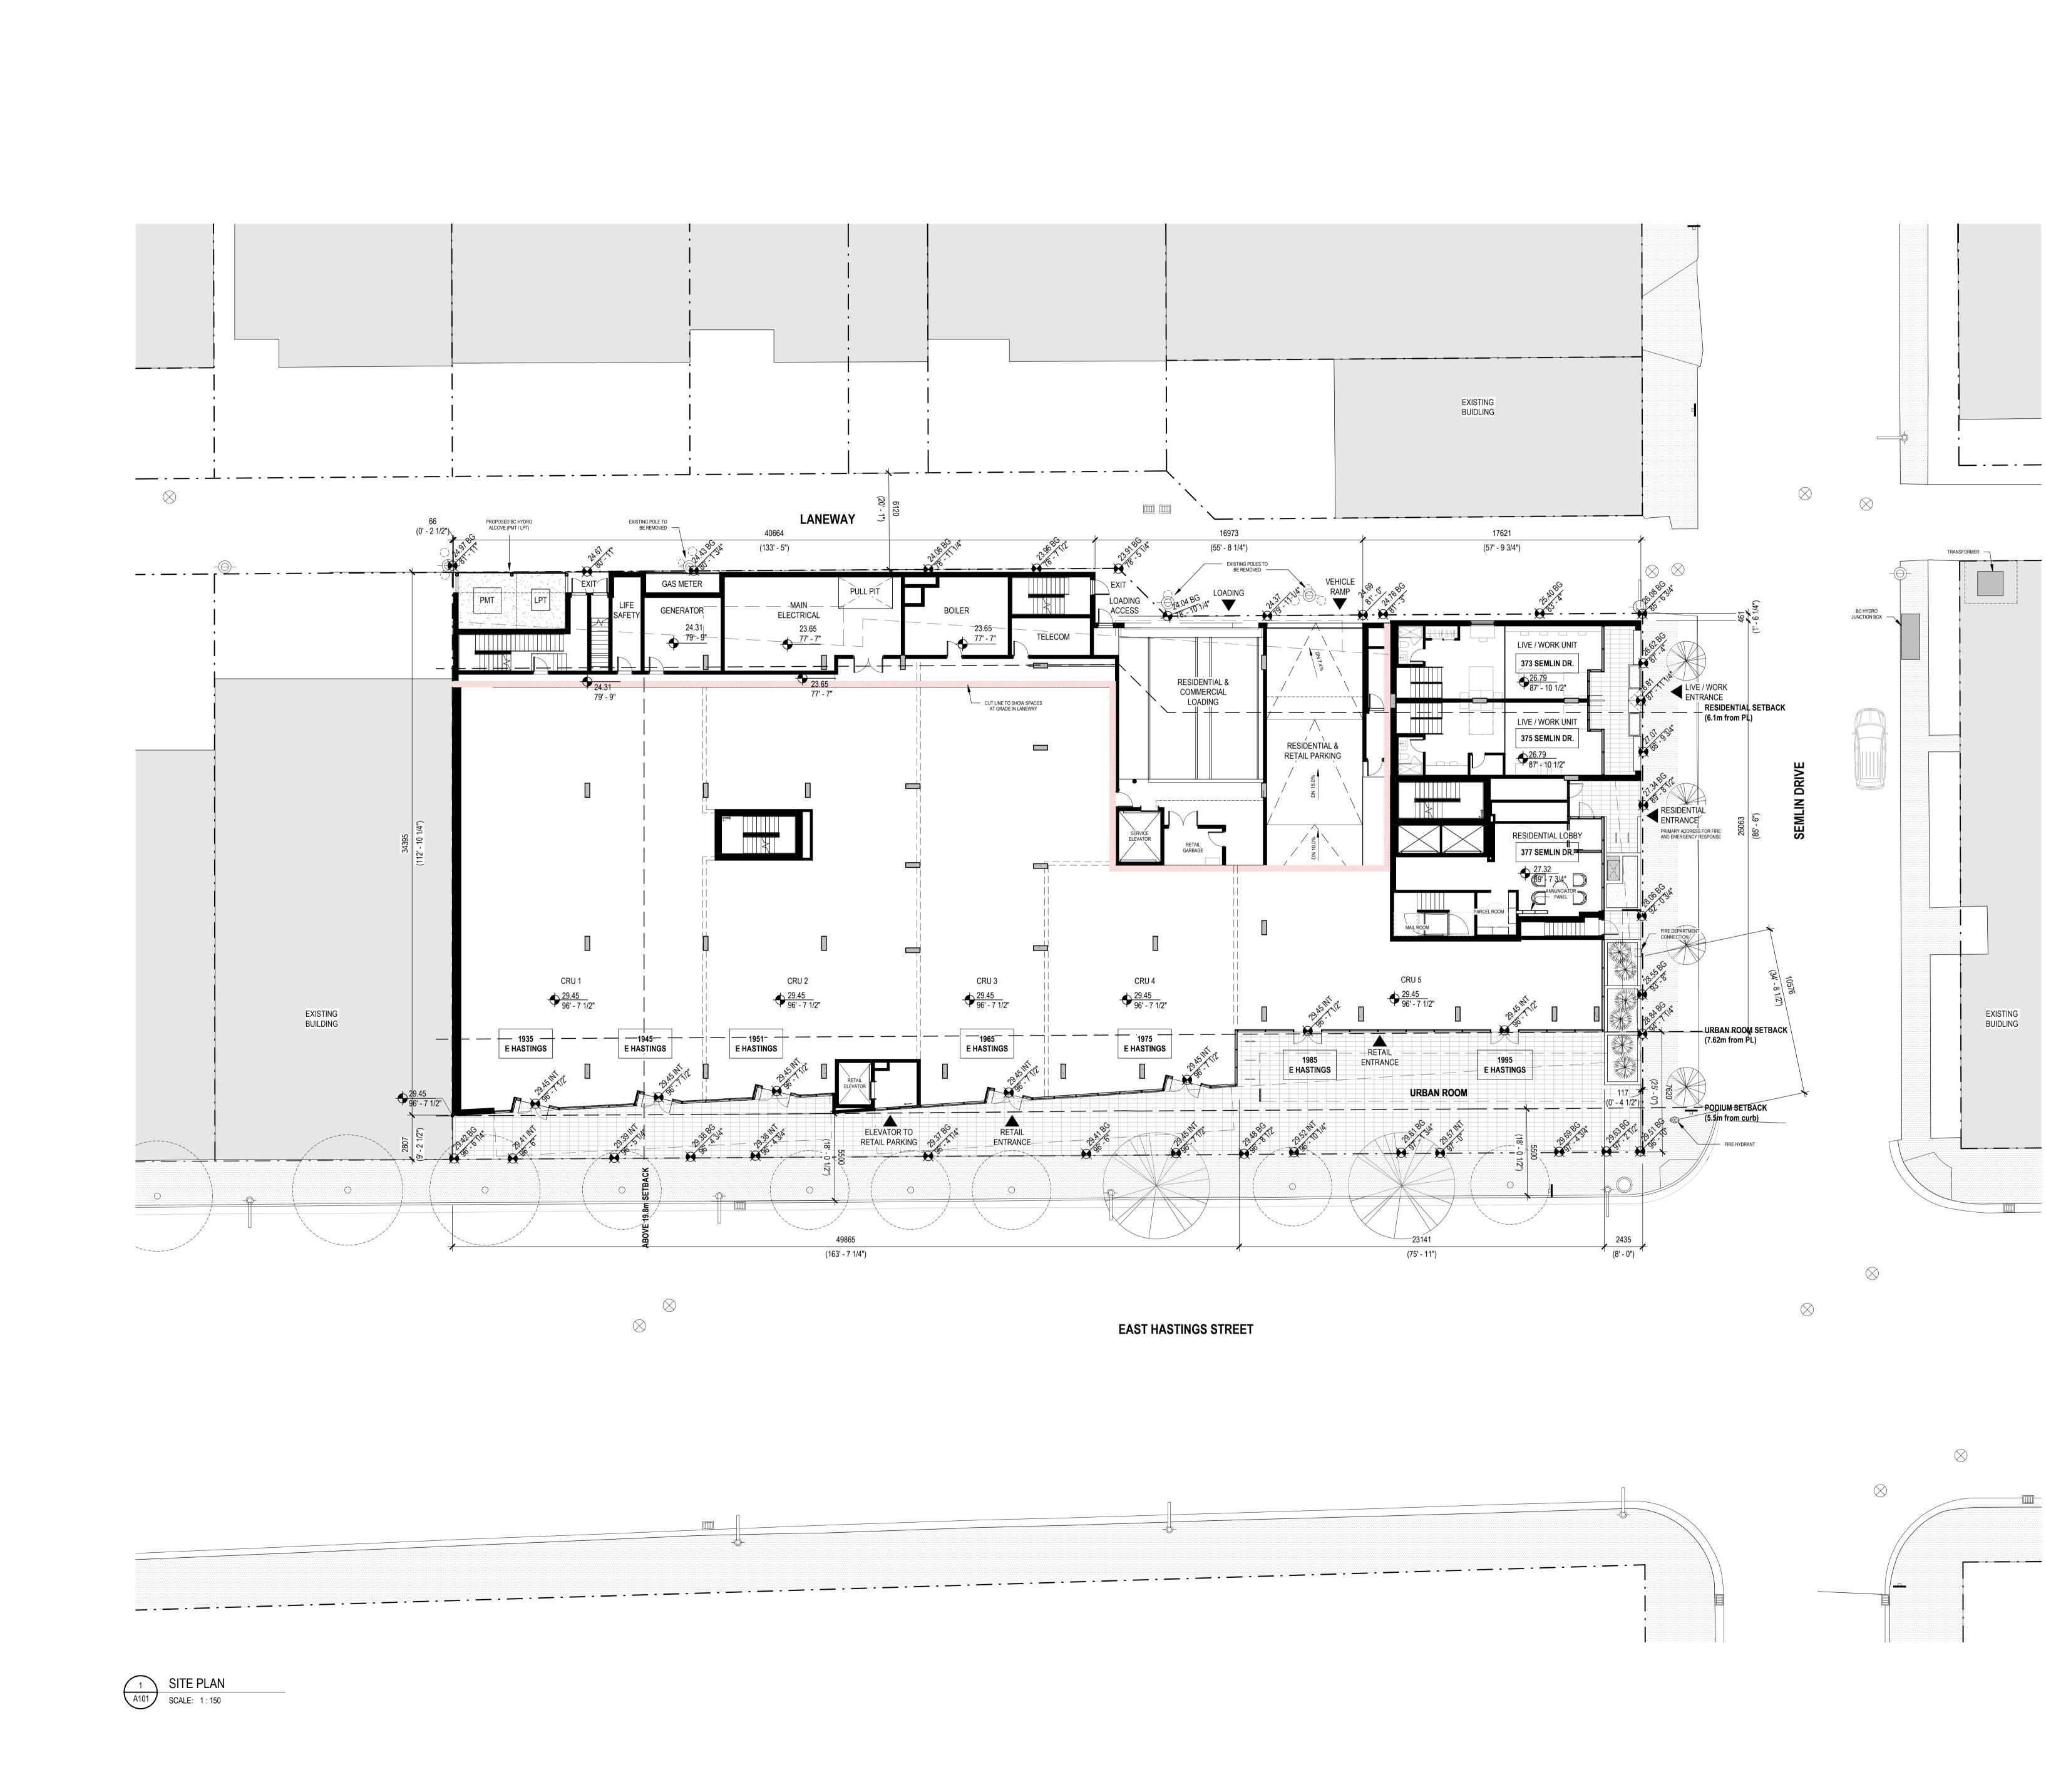

\* \* \* \* \*

Additional Background Information: https://www.shapeyourcity.ca/1943-1967-e-hastings-st

1943 EAST HASTINGS STREET, VANCOUVER, BC <u>PID:</u> 005-411-530 LEGAL DESCRIPTION: LOT 13 EXCEPT THE NORTH 10 FEET NOW LANE, BLOCK 38, DISTRICT LOT 184, PLAN 178 <u>PID:</u> 015-679-454

<u>PID:</u> 002-469-898

NOTE: FOR DETAILED LANDSCAPE DESIGN REFER TO LANDSCAPE DRAWINGS.

PROPOSED TREES

SIGN POST GARBAGE CAN SIDEWALK (CITY OF VANCOUVER) PAVERS (REFER TO LANDSCAPE PLAN) EXISTING TREES (TO REMAIN)

POWER POLE POWER POLE WITH TRANSFORMER MANHOLE CATCH BASIN FIRE HYDRANT POLE WITH LIGHT 

**BUILDING OVERHEAD** ---- BUILDING BELOW ENTRANCE

ELEVATION AT PROPERTY LINE INTERPOLATED ELEVATION (FROM COV OFFICIAL BUILDING GRADES) SPOT ELEVATION

\_\_\_\_\_

-----

 $\bigotimes$ 

Ð

\_\_\_\_

— · — · — PROPERTY LINE

— — — — SETBACK LINE

L1 / P1 CUT LINE

COV OFFICIAL BUILDING GRADE

1955 EAST HASTINGS STREET, VANCOUVER, BC LEGAL DESCRIPTION: LOT 12 EXCEPT THE NORTH 10 FEET NOW LANE, BLOCK 38, DISTRICT LOT 184, PLAN 178 1967 EAST HASTINGS STREET, VANCOUVER, BC LEGAL DESCRIPTION: LOT H, BLOCK 38, DISTRICT LOT 184, PLAN 20337

Tel: +1 236 521 6568

KEYPLAN

SEAL

De

2023-12-20

HASTINGS

SITE PLAN

A101

1943-1999 EAST

377 SEMLIN DRIVE, VANCOUVER, BC

THIS DRAWING IS COPYRIGHTED AND MUST NOT BE USED,

METRIC

19005C

DRAWN: KK

SOUTH ELEVATION A405 SCALE: 1:100

GENERAL NOTES: