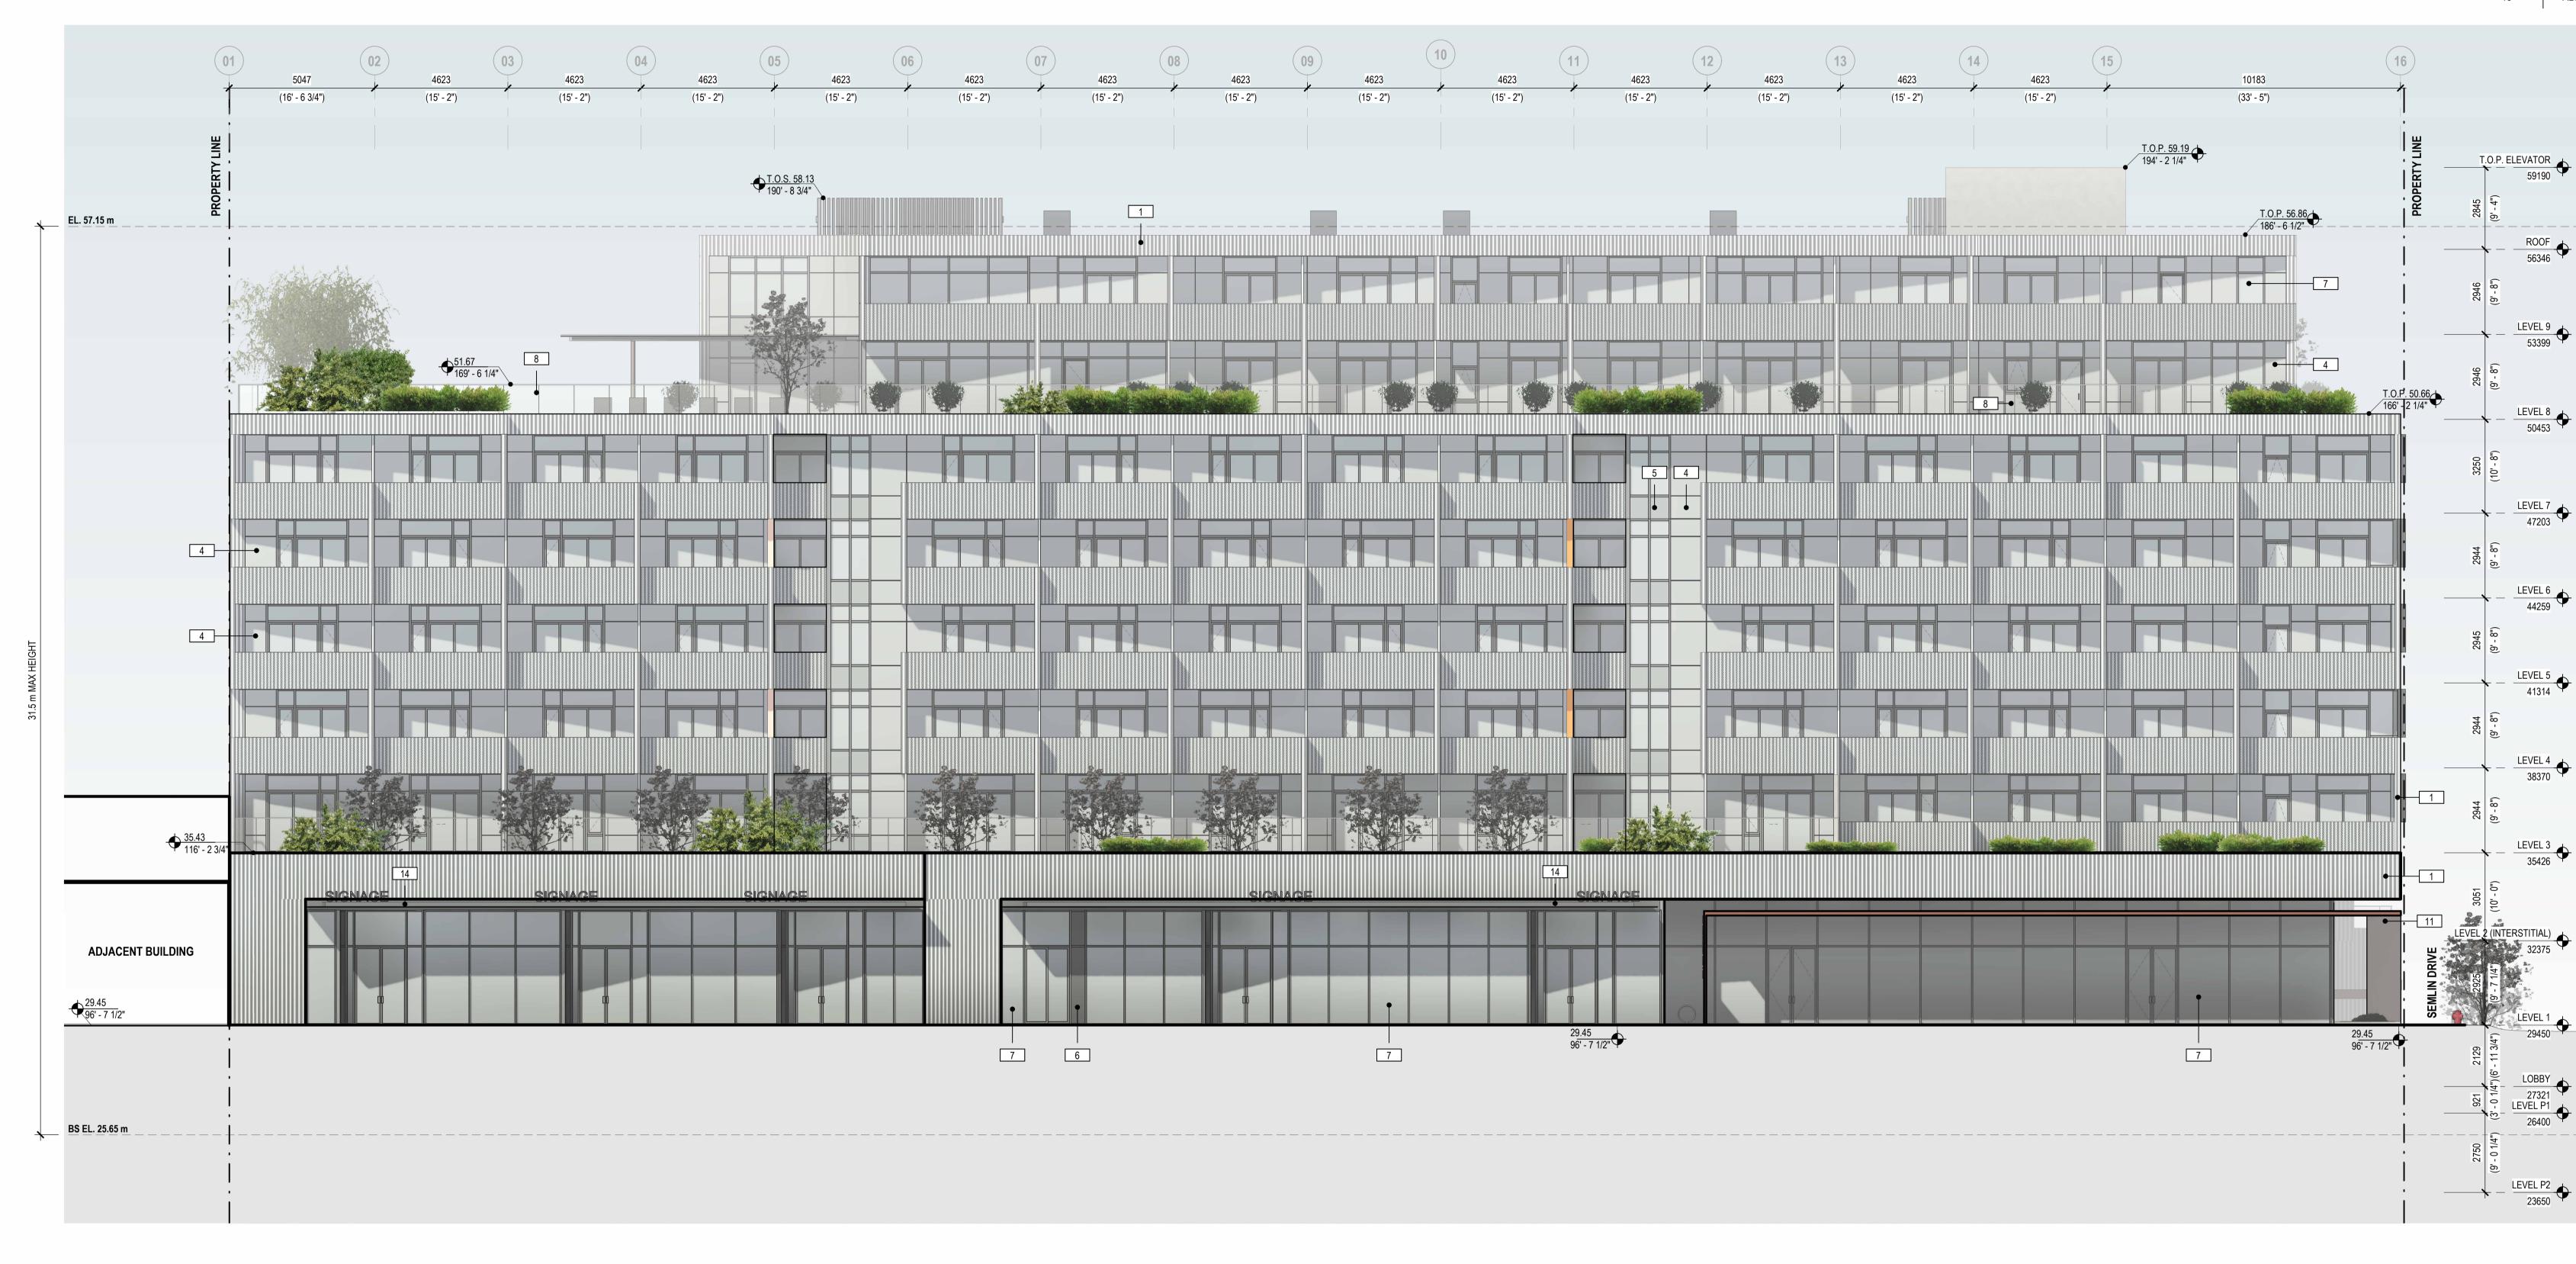

### MATERIAL LEGEND

59190

\_ \_\_ \_\_ \_\_ .

ROOF 56346

LEVEL 9 53399

LEVEL 8

LEVEL 7 47203

LEVEL 6 44259

LEVEL 5 41314

LEVEL 4 38370

LEVEL 3 35426

29450

LOBB

27321

26400

| LEGEND | DESCRIPTION                              |
|--------|------------------------------------------|
| 1      | FOLDED METAL PANEL (CLADDING)            |
| 2      | PERFORATED FOLDED METAL GUARD            |
| 3      | CONCRETE                                 |
| 4      | RAISED METAL PANEL (SILVER)              |
| 5      | WINDOW WALL - SPANDREL PANEL             |
| 6      | CURTAIN WALL - SPANDREL PANEL            |
| 7      | VISION GLASS                             |
| 8      | GLASS GUARD                              |
| 9      | FROSTED GLASS/METAL PRIVACY SCREEN       |
| 10     | PAINTED CONCRETE                         |
| 11     | WEATHERING STEEL                         |
| 12     | MECHANICAL LOUVRES                       |
| 13     | METAL PICKET SCREENING                   |
| 14     | STEEL AND GLASS CANOPY                   |
| 15     | ALUMINUM COMPOSITE PANEL (COLOUR VARIES) |

1943-1999 EAST HASTINGS

377 SEMLIN DRIVE, VANCOUVER, BC

SOUTH ELEVATION

DRAWN: KK

CHECKED: AP

A405

19005C

1. ALL SIGNAGE IS SHOWN FOR REFERENCE ONLY AND IS NOT APPROVED UNDER THIS DEVELOPMENT PERMIT. SIGNAGE IS REGULATED BY THE SIGN BY-LAW AND REQUIRES SEPARATE APPROVALS. THE OWNER(S) ASSUMES RESPONSIBILITY TO