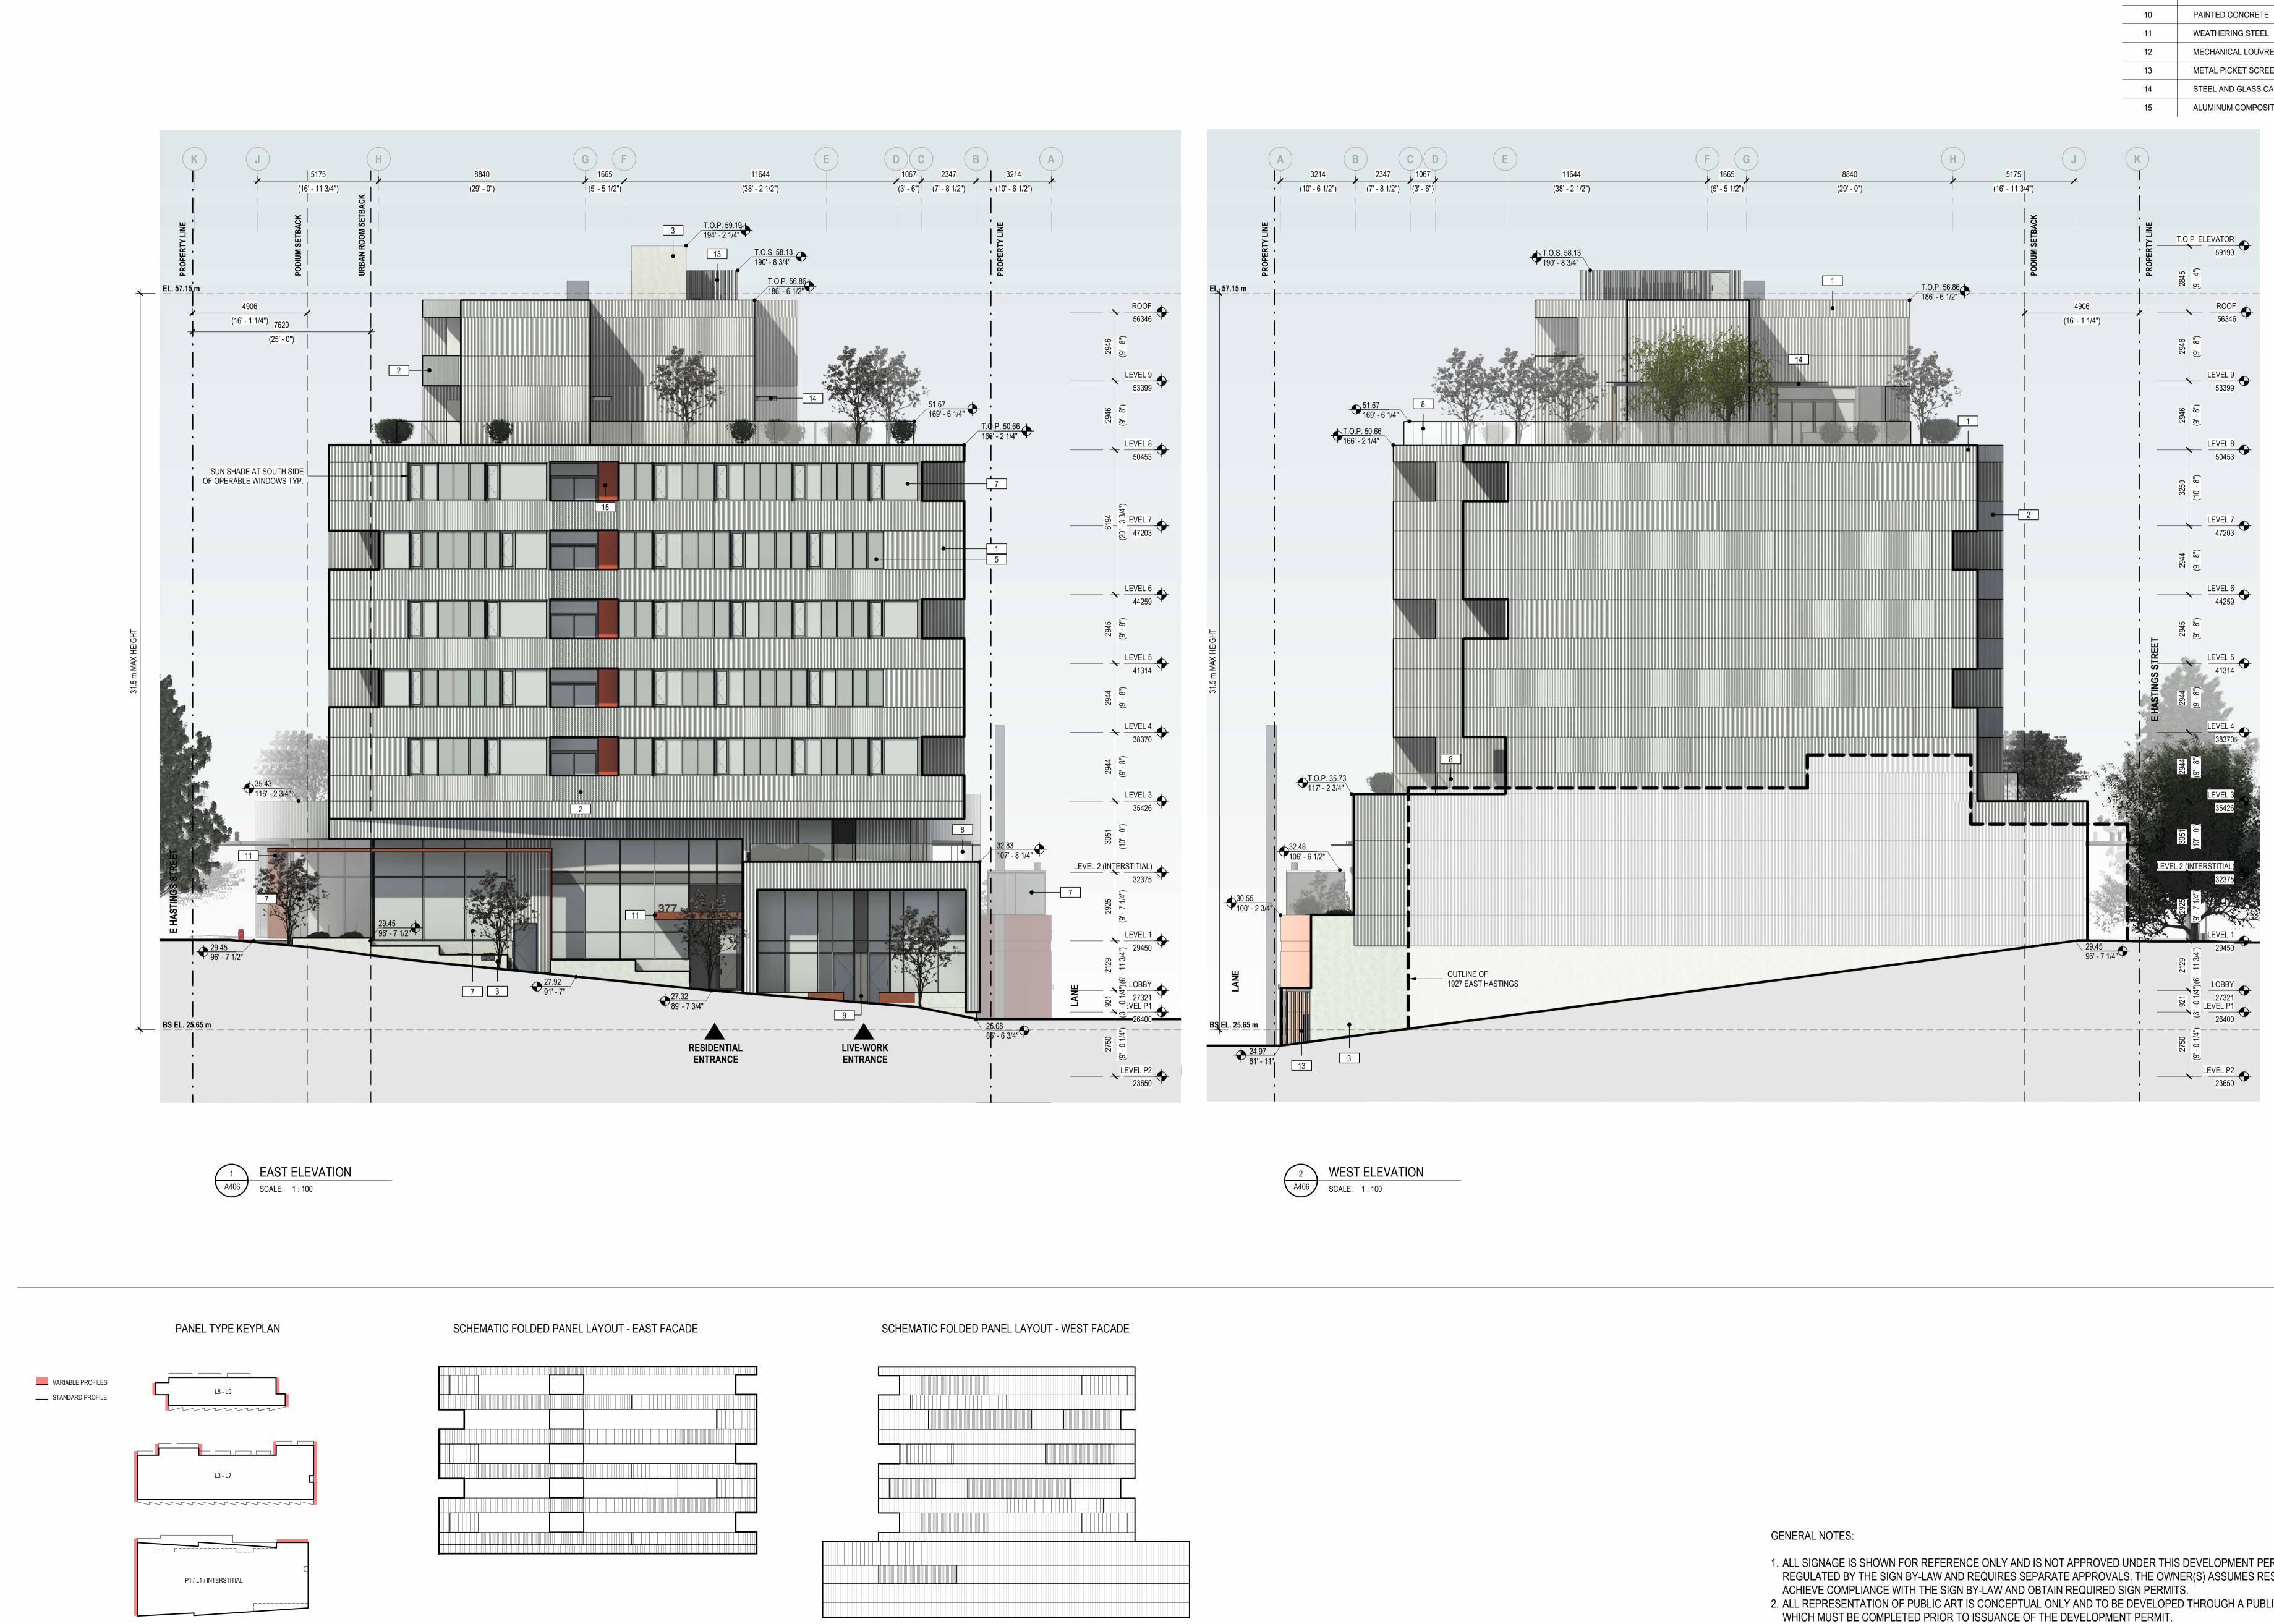

### MATERIAL LEGEND

59190

\_ \_\_ \_\_ \_\_ .

ROOF 56346

LEVEL 9 53399

LEVEL 8

LEVEL 7 47203

LEVEL 6 44259

LEVEL 5 41314

LEVEL 4 38370

LEVEL 3 35426

29450

LOBB

27321

26400

| LEGEND | DESCRIPTION                              |
|--------|------------------------------------------|
| 1      | FOLDED METAL PANEL (CLADDING)            |
| 2      | PERFORATED FOLDED METAL GUARD            |
| 3      | CONCRETE                                 |
| 4      | RAISED METAL PANEL (SILVER)              |
| 5      | WINDOW WALL - SPANDREL PANEL             |
| 6      | CURTAIN WALL - SPANDREL PANEL            |
| 7      | VISION GLASS                             |
| 8      | GLASS GUARD                              |
| 9      | FROSTED GLASS/METAL PRIVACY SCREEN       |
| 10     | PAINTED CONCRETE                         |
| 11     | WEATHERING STEEL                         |
| 12     | MECHANICAL LOUVRES                       |
| 13     | METAL PICKET SCREENING                   |
| 14     | STEEL AND GLASS CANOPY                   |
| 15     | ALUMINUM COMPOSITE PANEL (COLOUR VARIES) |

### MATERIAL LEGEND

| LEGEND | DESCRIPTION                              |
|--------|------------------------------------------|
| 1      | FOLDED METAL PANEL (CLADDING)            |
| 2      | PERFORATED FOLDED METAL GUARD            |
| 3      | CONCRETE                                 |
| 4      | RAISED METAL PANEL (SILVER)              |
| 5      | WINDOW WALL - SPANDREL PANEL             |
| 6      | CURTAIN WALL - SPANDREL PANEL            |
| 7      | VISION GLASS                             |
| 8      | GLASS GUARD                              |
| 9      | FROSTED GLASS/METAL PRIVACY SCREEN       |
| 10     | PAINTED CONCRETE                         |
| 11     | WEATHERING STEEL                         |
| 12     | MECHANICAL LOUVRES                       |
| 13     | METAL PICKET SCREENING                   |
| 14     | STEEL AND GLASS CANOPY                   |
| 15     | ALUMINUM COMPOSITE PANEL (COLOUR VARIES) |

1943-1999 EAST HASTINGS

377 SEMLIN DRIVE, VANCOUVER, BC

EAST & WEST ELEVATIONS

DRAWN: KK

CHECKED: AP

19005C

1 NORTH ELEVATION A407 SCALE: 1:100

GENERAL NOTES:

### MATERIAL LEGEND

59190

\_ \_ \_ \_ \_

ROOF 56346

LEVEL 9 53399

LEVEL 8 50453  $\oplus$ 

LEVEL 7 47203

- LEVEL 6 44259

- LEVEL 5

LEVEL 4 38370

 $- \frac{\text{LEVEL 3}}{35426} +$ 

LEVEL 1 29450

LEVEL P1 26400

| LEGEND | DESCRIPTION                              |
|--------|------------------------------------------|
| 1      | FOLDED METAL PANEL (CLADDING)            |
| 2      | PERFORATED FOLDED METAL GUARD            |
| 3      | CONCRETE                                 |
| 4      | RAISED METAL PANEL (SILVER)              |
| 5      | WINDOW WALL - SPANDREL PANEL             |
| 6      | CURTAIN WALL - SPANDREL PANEL            |
| 7      | VISION GLASS                             |
| 8      | GLASS GUARD                              |
| 9      | FROSTED GLASS/METAL PRIVACY SCREEN       |
| 10     | PAINTED CONCRETE                         |
| 11     | WEATHERING STEEL                         |
| 12     | MECHANICAL LOUVRES                       |
| 13     | METAL PICKET SCREENING                   |
| 14     | STEEL AND GLASS CANOPY                   |
| 15     | ALUMINUM COMPOSITE PANEL (COLOUR VARIES) |