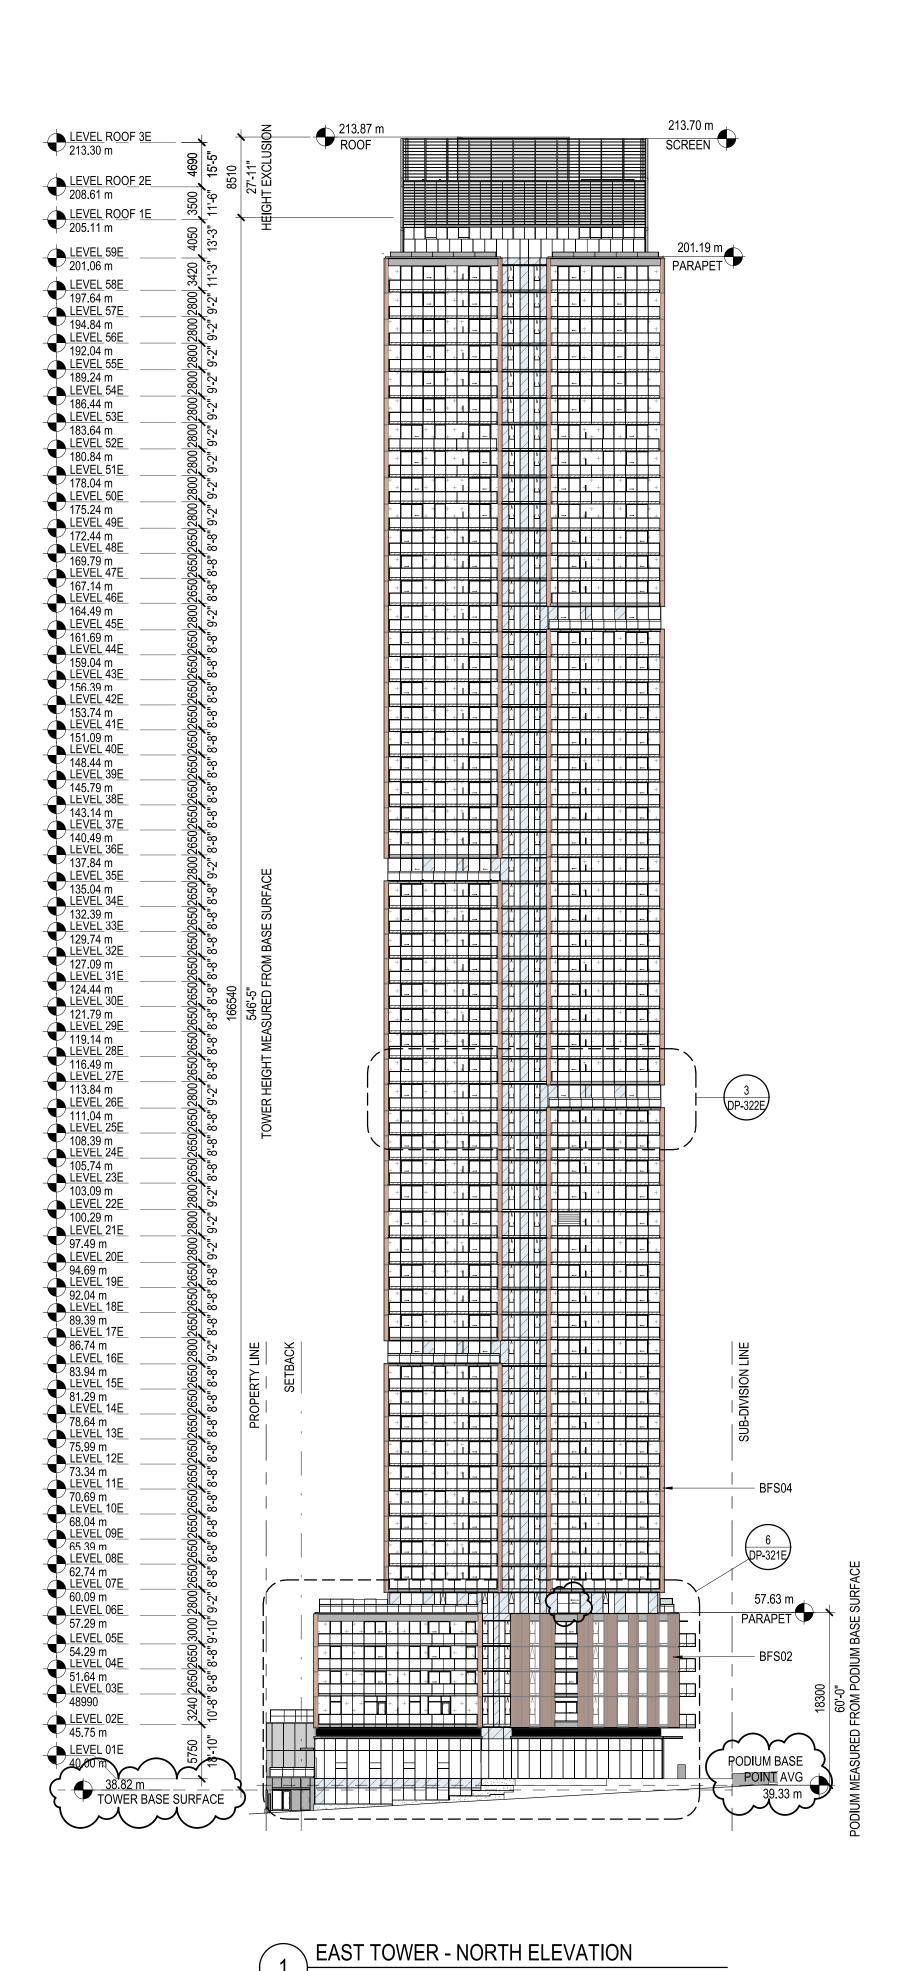

## Additional Background Information:

https://www.shapeyourcity.ca/1040-1080-barclay-st

Perkins&Will bosa properties KINGSWOOD PROPERTIES ISSUED FOR PRIOR-TO **RESPONSE 2** September 04 2024 ISSUED FOR DEVELOPMENT ISSUED FOR PRIOR TO RESPONSE 1 ISSUED FOR PRIOR TO RESPONSE 2 BARCLAY SUB-AREA A WEST TOWER 1060 BARCLAY STREET STREET EAST

TITLE

**OVERALL BUILDING ELEVATION - NORTH AND WEST** 

SHEET NUMBER

**DP-201E** 

© 2024 Perkins&Will

Perkins&Will

<u>LEGEND</u>

PROPERTY LINE