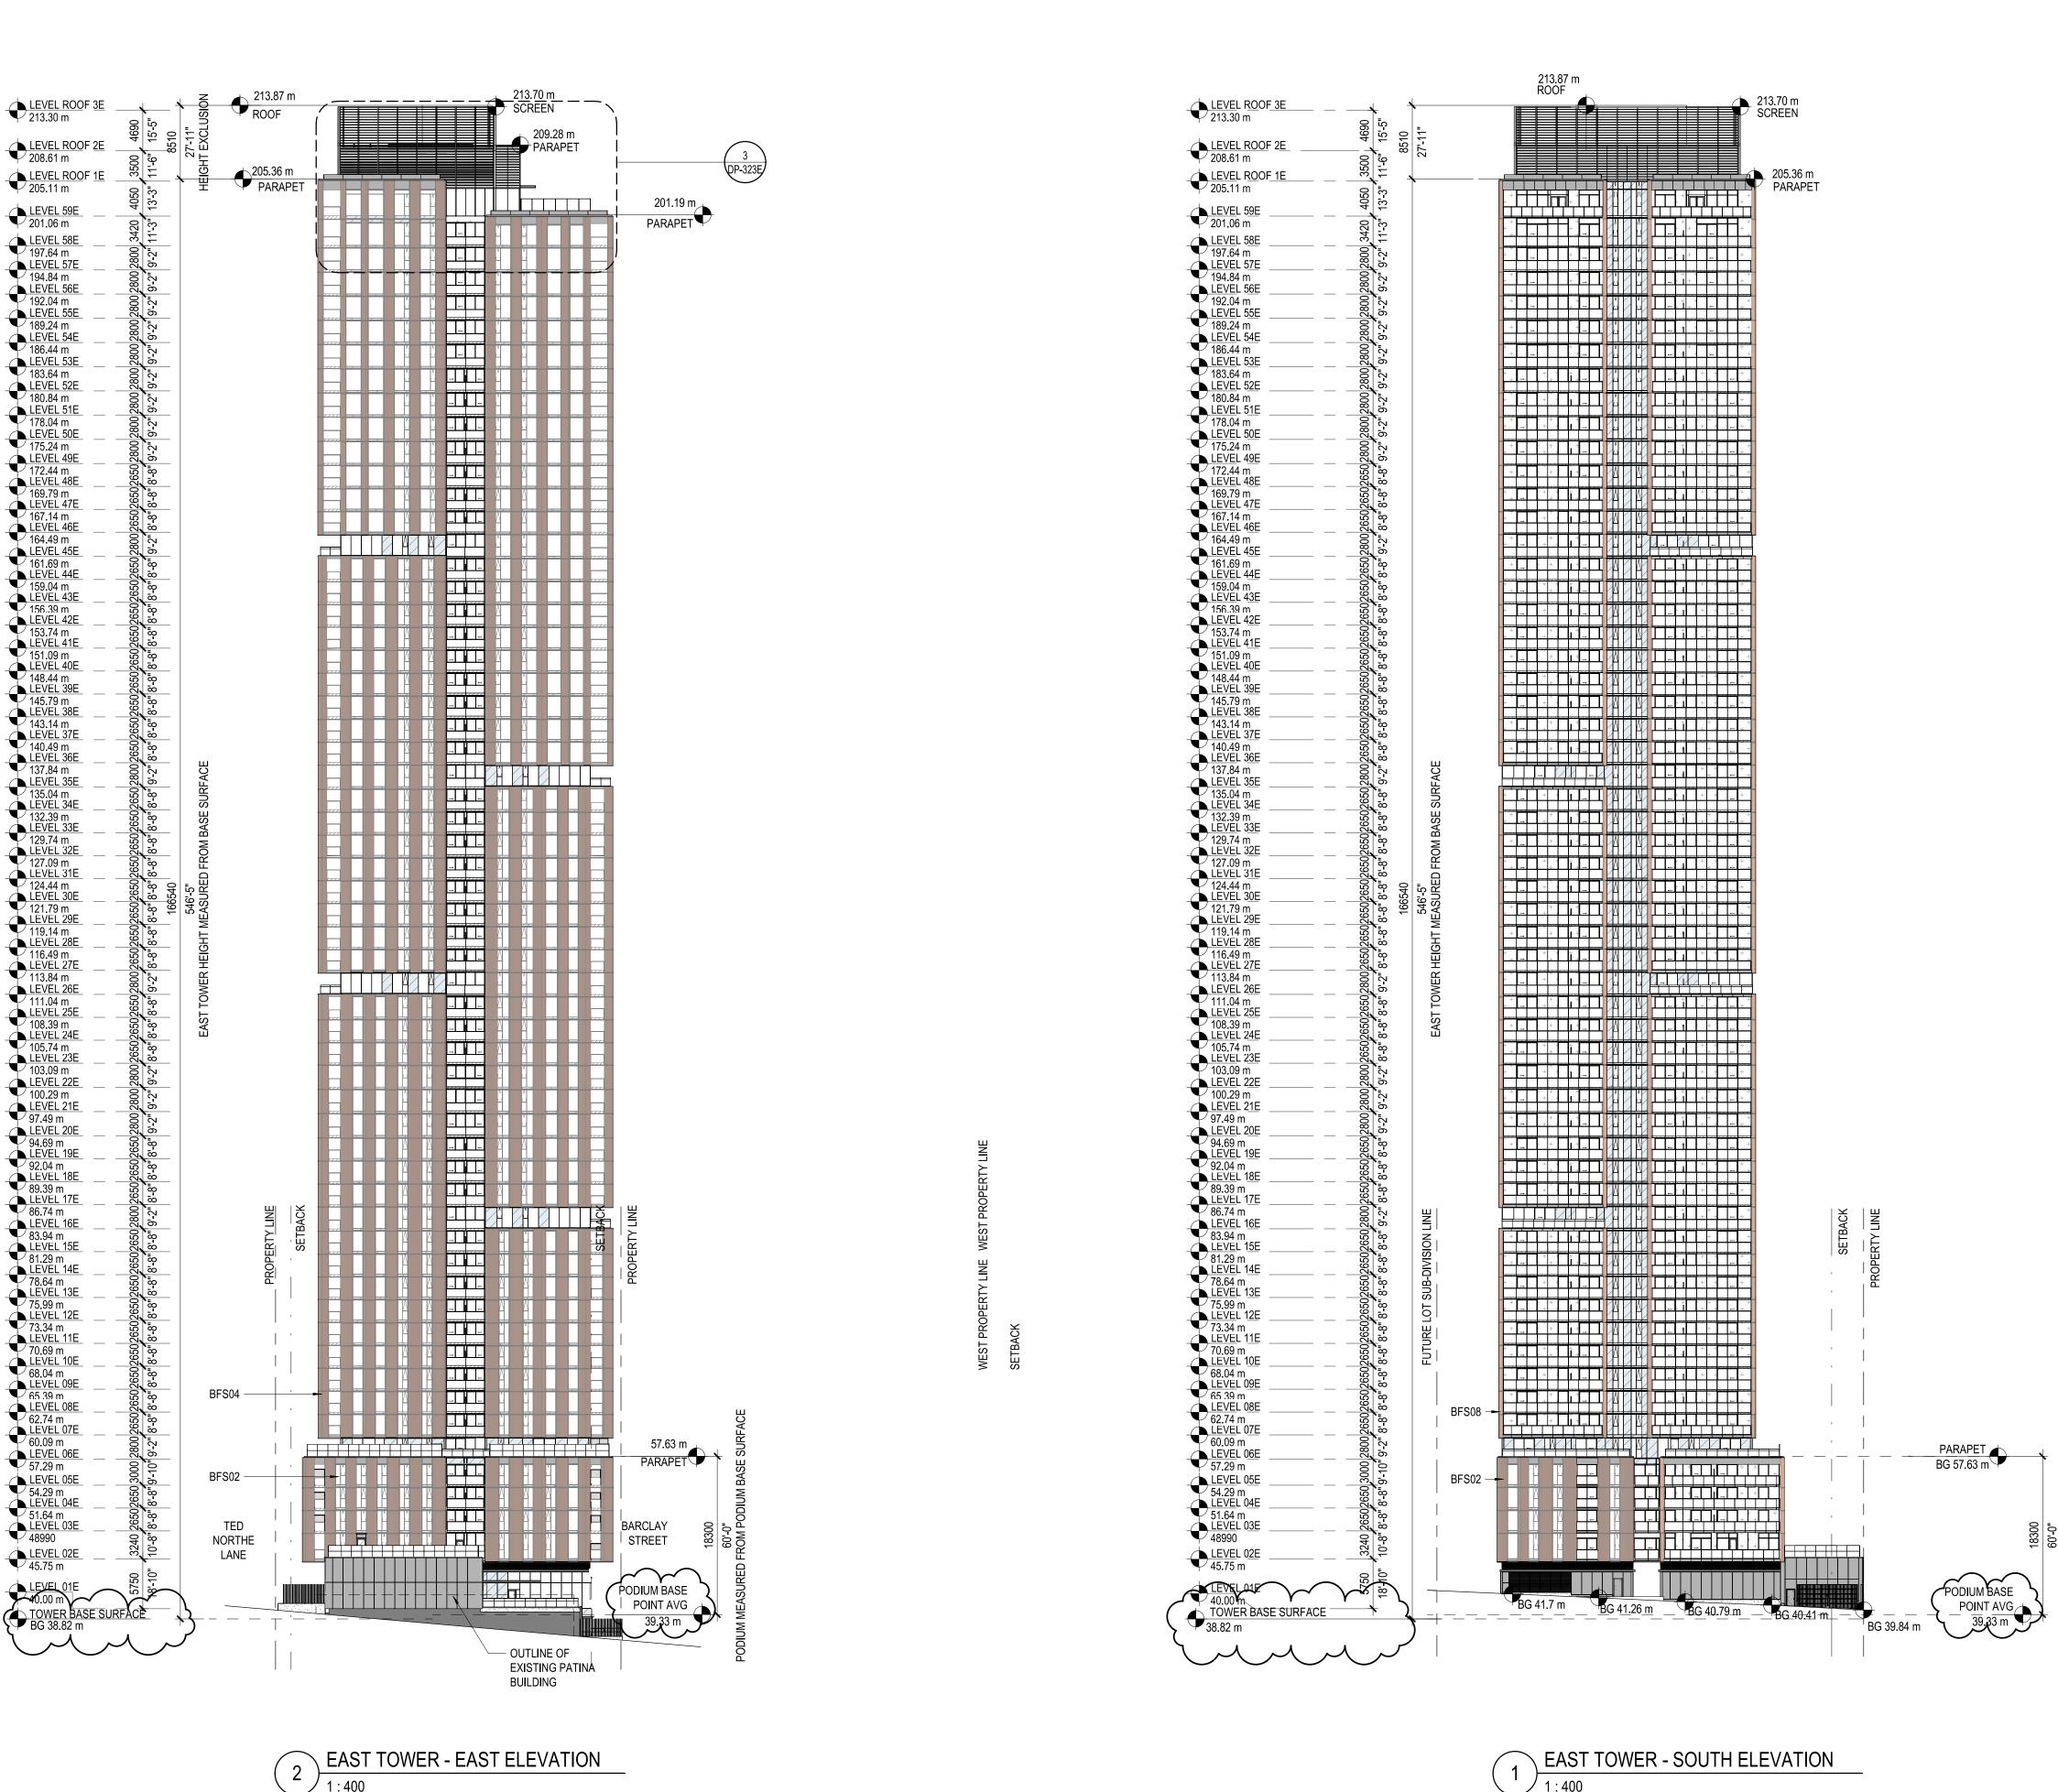

## Additional Background Information:

https://www.shapeyourcity.ca/1040-1080-barclay-st

Perkins&Will bosa properties KINGSWOOD PROPERTIES ISSUED FOR PRIOR-TO **RESPONSE 2** September 04 2024 ISSUED FOR DEVELOPMENT ISSUED FOR PRIOR TO RESPONSE 1 ISSUED FOR PRIOR TO RESPONSE 2 BARCLAY SUB-AREA A WEST TOWER 1060 BARCLAY STREET STREET EAST

**ISSUED** 

2023/08/18

2024/05/23

2024/09/04

**KEYPLAN** 

**PROJECT** 

PROJECT NUMBER

REVISIONS

TITLE

**OVERALL BUILDING ELEVATION - NORTH AND WEST** 

SHEET NUMBER

**DP-201E** 

© 2024 Perkins&Will

Perkins&Will

<u>LEGEND</u>

PROPERTY LINE

**BUILDING MATERIAL LEGEND** 

- - PODIUM SETBACK LINE

TOWER SETBACK LINE

01 METAL - "RED CEDAR"

02 METAL - CHARCOAL

03 METAL - BRONZE

04 GLAZING - TRANSPARENT

05 GLAZING - SHADOWBOX

07 GLAZING - GUARDRAIL

10 PRIVACY SCREEN

REQUIREMENTS. NO EXTERIOR ACOUSTIC

BFS01 USE OF BLINDS TO INCREASE THE OPACITY

INCREASING DENSITY OF EXTERNAL VISUAL

APPEARANCE OF CLEAR PASSAGE TO SKY

MARKERS INCLUDING SPANDREL PANELS

BFS02 INTERRUPT REFLECTIVE GLASS BY

BFS03 USE OF BALCONIES AND CANOPIES TO

BFS04 SOLID WINDOW CORNERS TO REDUCE

COVER WINDOWS AT GROUND LEVEL

REFER TO ACOUSTIC REPORT FOR

UPGRADES RECOMMENDED.

**BIRD FRIENDLY STRATEGIES** 

OF CLEAR GLASS

AND MULLIONS

AND VEGETATION

REFER TO LANDSCAPE DRAWINGS FOR

LANDSCAPING BIRD FRIENDLY STRATEGIES

08 GLAZING - GUARDRAIL FRIT

09 ARCHITECTURAL CONCRETE

11 HORIZONTAL LOUVER - BRONZE

06 GLAZING - GLASS BACKPAINTED

FUTURE LOT SUBDIVISION LINE

bosa properties

KINGSWOOD
PROPERTIES

ISSUED FOR PRIOR-TO RESPONSE 2 September 04 2024

ISSUED FOR DEVELOPMENT 2023/08/18

PERMIT
ISSUED FOR PRIOR TO 2024/05/23
RESPONSE 1
ISSUED FOR PRIOR TO 2024/09/04
RESPONSE 2

RED ARC

KEYPLAN

BARCLAY

SUB-AREA B

WEST
TOWER

LANE

PROJECT

1060 BARCLAY STREET STREET EAST

PROJECT NUMBER
412115

**REVISIONS** 

TITLE

OVERALL BUILDING ELEVATION - SOUTH AND EAST

SHEET NUMBER

**DP-202E** 

© 2024 Perkins&Will

2024-09-04 4:25:49 PM Autodesk Docs://BOSA - Barday St/A-BOSA-Bard

1 : 400