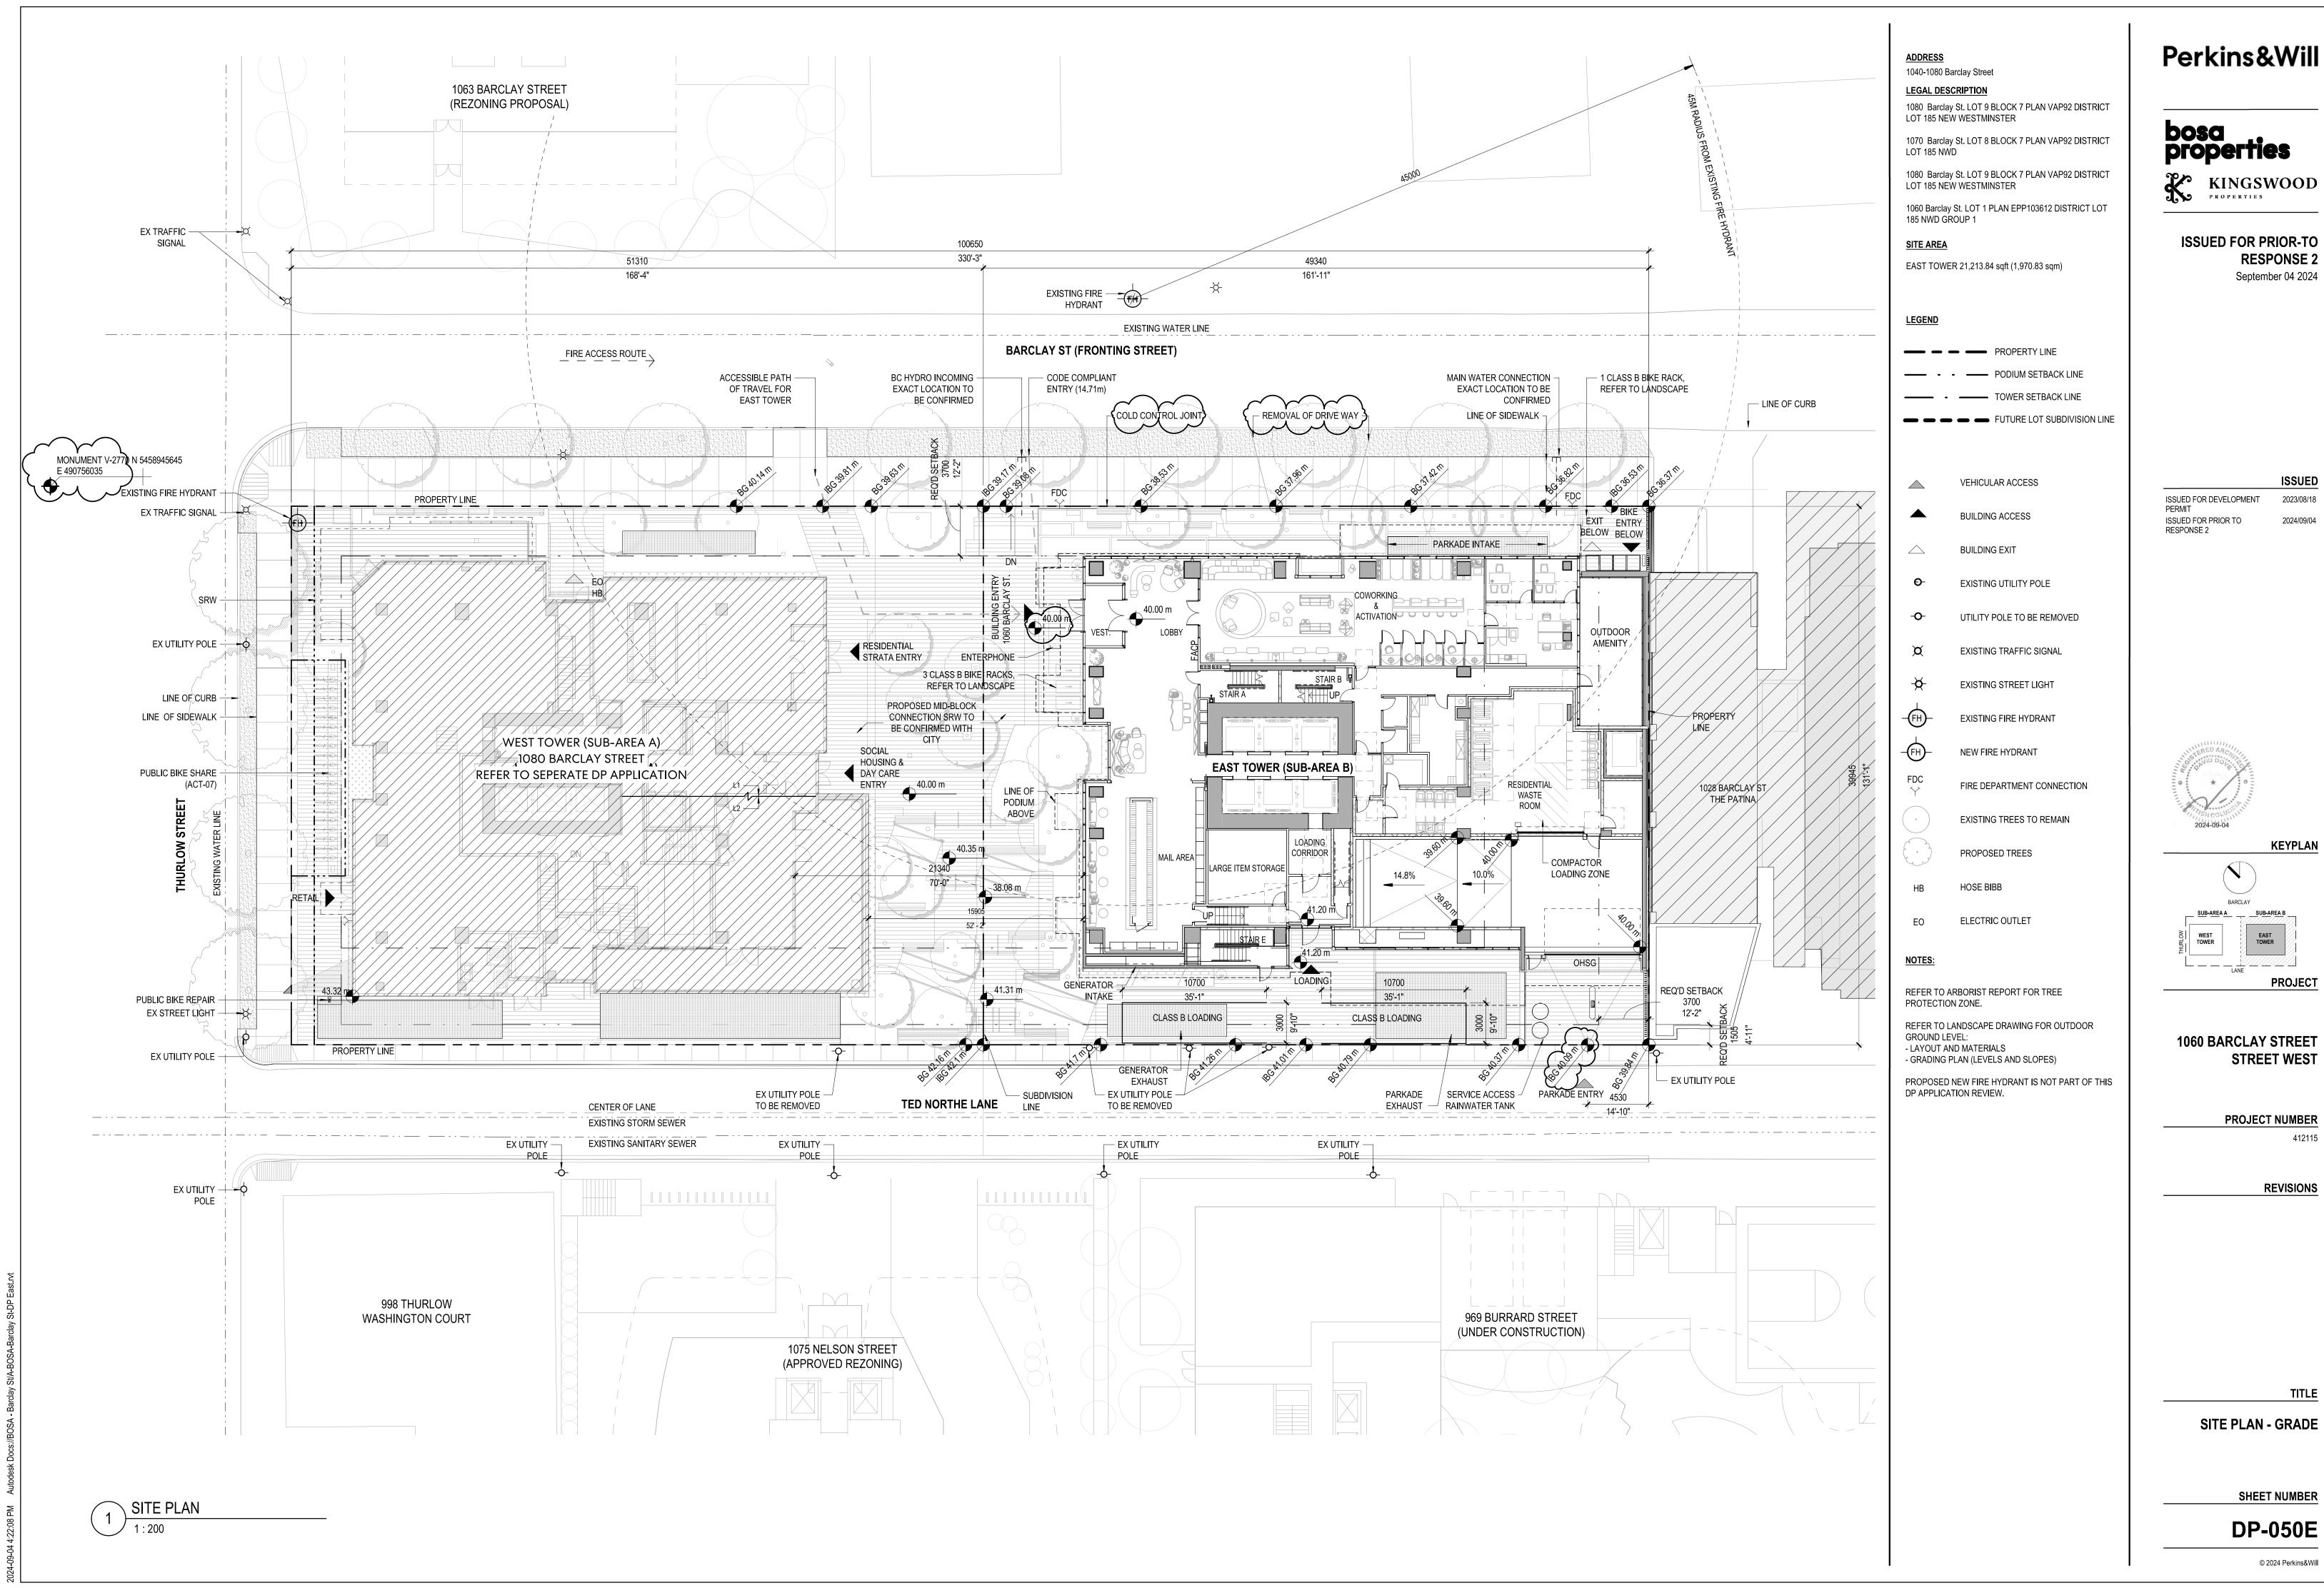

## 5. Approval of Form of Development: 1060 Barclay Street (Formerly 1040-1080 Barclay Street)

THAT the form of development for this portion of the site known as 1060 Barclay Street (formerly 1040-1080 Barclay Street) be approved generally as illustrated in the Development Application Number DP-2023-00651, prepared by Perkins&Will, and submitted electronically on October 6, 2023, provided that the Director of Planning may impose conditions and approve design changes which would not adversely affect either the development character of the site or adjacent properties.

## Additional Background Information:

https://www.shapeyourcity.ca/1040-1080-barclay-st

Perkins&Will bosa properties KINGSWOOD PROPERTIES ISSUED FOR PRIOR-TO **RESPONSE 2** September 04 2024 ISSUED FOR DEVELOPMENT ISSUED FOR PRIOR TO RESPONSE 1 ISSUED FOR PRIOR TO RESPONSE 2 BARCLAY SUB-AREA A WEST TOWER 1060 BARCLAY STREET STREET EAST

**ISSUED** 

2023/08/18

2024/05/23

2024/09/04

**KEYPLAN** 

**PROJECT** 

PROJECT NUMBER

REVISIONS

TITLE

**OVERALL BUILDING ELEVATION - NORTH AND WEST** 

SHEET NUMBER

**DP-201E** 

© 2024 Perkins&Will

Perkins&Will

<u>LEGEND</u>

PROPERTY LINE