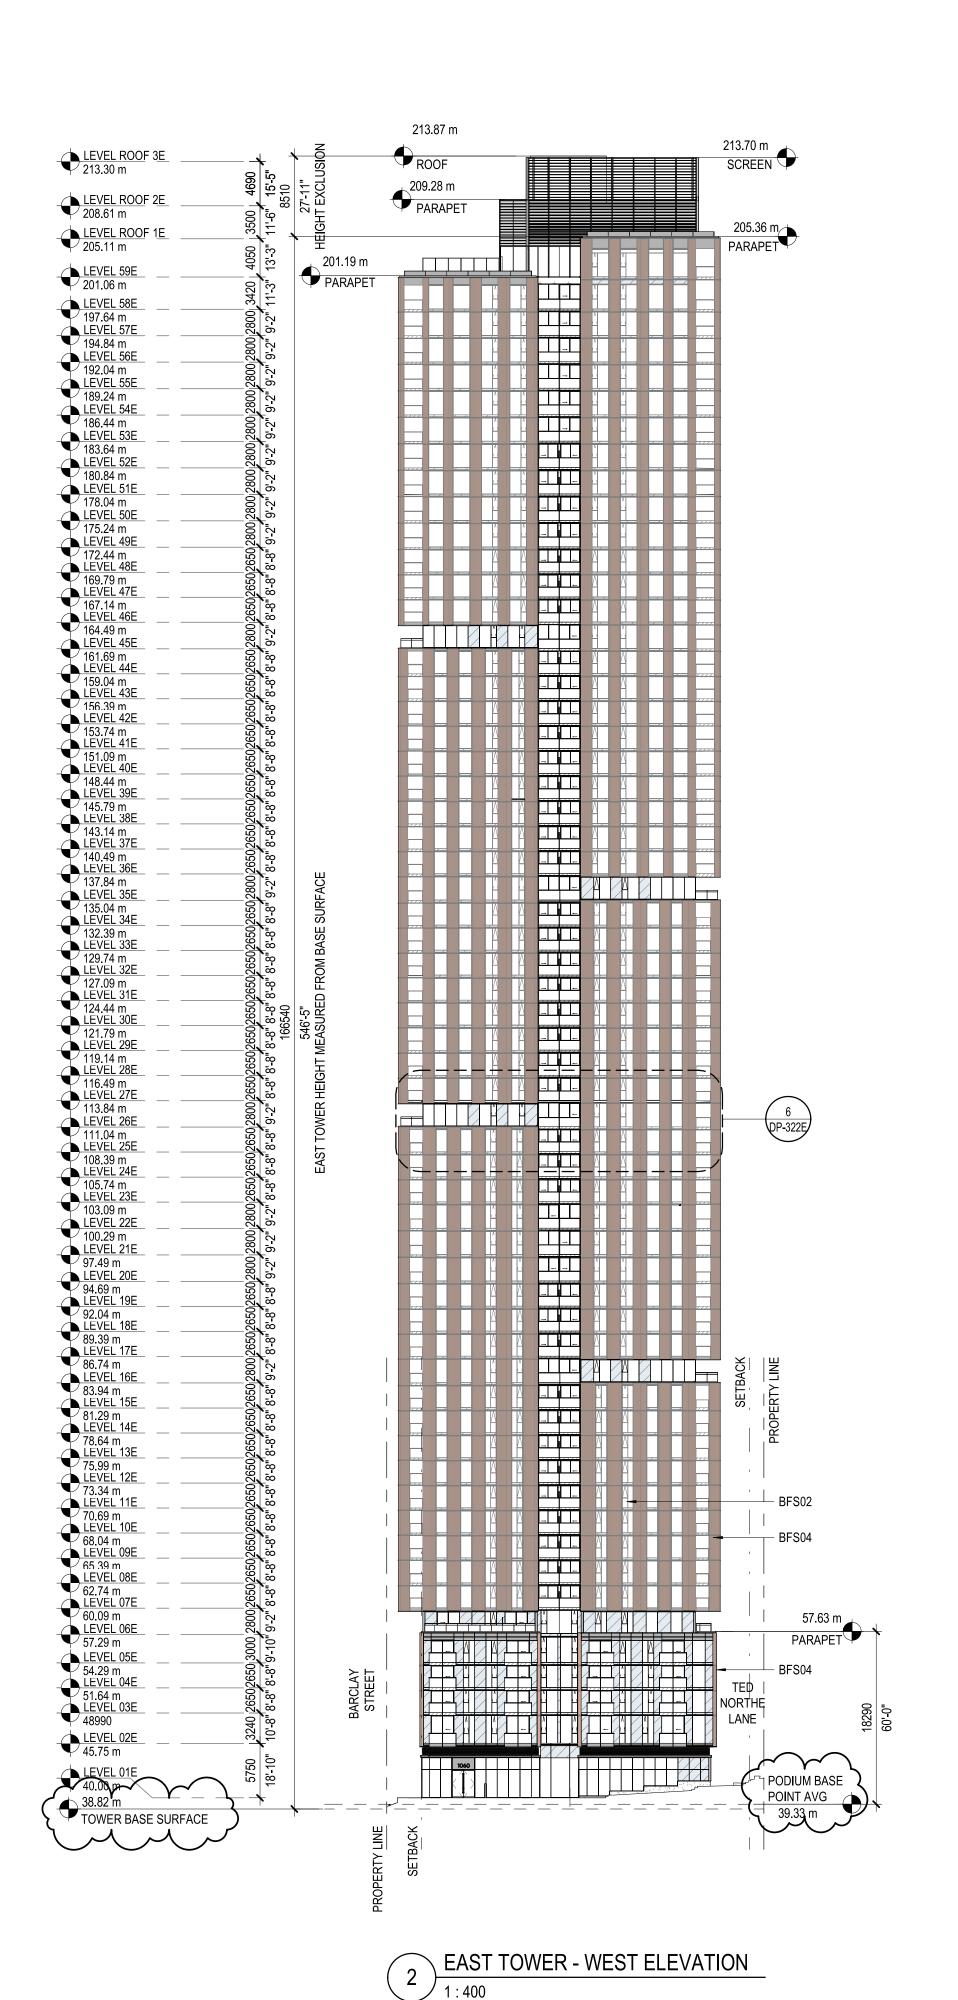

## Additional Background Information:

https://www.shapeyourcity.ca/1040-1080-barclay-st

Perkins&Will bosa properties KINGSWOOD PROPERTIES ISSUED FOR PRIOR-TO **RESPONSE 2** September 04 2024 ISSUED FOR DEVELOPMENT ISSUED FOR PRIOR TO RESPONSE 1 ISSUED FOR PRIOR TO RESPONSE 2 BARCLAY SUB-AREA A WEST TOWER 1060 BARCLAY STREET STREET EAST

TITLE

**OVERALL BUILDING ELEVATION - NORTH AND WEST** 

SHEET NUMBER

**DP-201E** 

© 2024 Perkins&Will

Perkins&Will

<u>LEGEND</u>

PROPERTY LINE