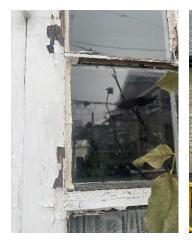

Upcoming Projects from October & February Intakes (Year Five): Window repair and façade rehabilitation (left), Water remediation (centre), Roofing replacement (right)

The program is offered and advertised citywide. The 2023-24 (Year Five) grants are supporting projects in 12 different neighbourhoods, with the highest numbers in Kitsilano, Mount Pleasant, and Strathcona