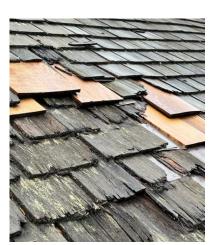

Upcoming Projects from October & February Intakes (Year Five): Window repair and façade rehabilitation (left), Water remediation (centre), Roofing replacement (right)

The program is offered and advertised citywide. The 2023-24 (Year Five) grants are supporting projects in 12 different neighbourhoods, with the highest numbers in Kitsilano, Mount Pleasant, and Strathcona