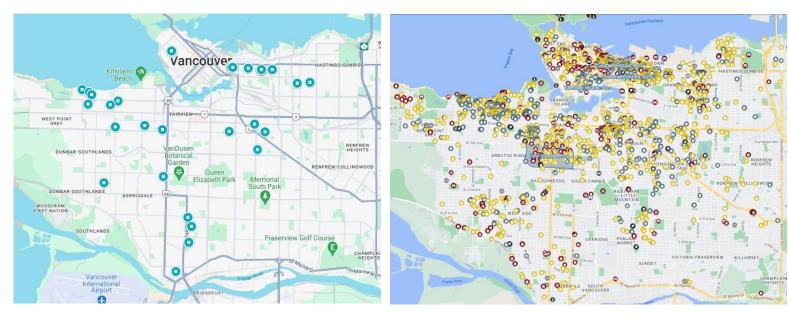

|                                                                      |

The maximum grant available is \$25,000 for a site with Heritage Designation that is owned/managed by a non-profit society. Sites in private ownership, with or without Heritage Designation can qualify for a maximum grant of between \$7,500 and \$10,000 for conservation projects and a maximum grant of \$2,000 - \$3,000 for planning projects.







Upcoming Projects from October & February Intakes (Year Five): Window repair and façade rehabilitation (left), Water remediation (centre), Roofing replacement (right)



The program is offered and advertised citywide. The 2023-24 (Year Five) grants are supporting projects in 12 different neighbourhoods, with the highest numbers in Kitsilano, Mount Pleasant, and Strathcona



Year Five Grant Sites 2023-2024

Heritage Register Sites

# **Building and Ownership Types**

The program provides grants to buildings that are privately owned or are owned and managed by non-profit organizations.

| Year Five - Type of building/site and Ownership Type |                                    |                        |  |  |  |  |
|------------------------------------------------------|------------------------------------|------------------------|--|--|--|--|
| Community building/site:<br>Non-profit               | Residential:<br>Houses (1-2 units) | Residential:<br>Strata |  |  |  |  |
| 7                                                    | 15                                 | 10                     |  |  |  |  |

# Nonprofits-

Unitarian Church of Vancouver
Chen Wing Yeo