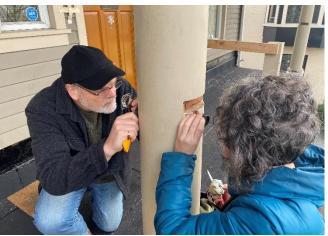

Upcoming Projects from October & February Intakes (Year Five): Window repair and façade rehabilitation (left), Water remediation (centre), Roofing replacement (right)

The program is offered and advertised citywide. The 2023-24 (Year Five) grants are supporting projects in 12 different neighbourhoods, with the highest numbers in Kitsilano, Mount Pleasant, and Strathcona