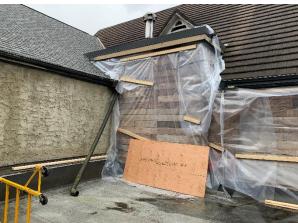

Upcoming Projects from October & February Intakes (Year Five): Window repair and façade rehabilitation (left), Water remediation (centre), Roofing replacement (right)

The program is offered and advertised citywide. The 2023-24 (Year Five) grants are supporting projects in 12 different neighbourhoods, with the highest numbers in Kitsilano, Mount Pleasant, and Strathcona