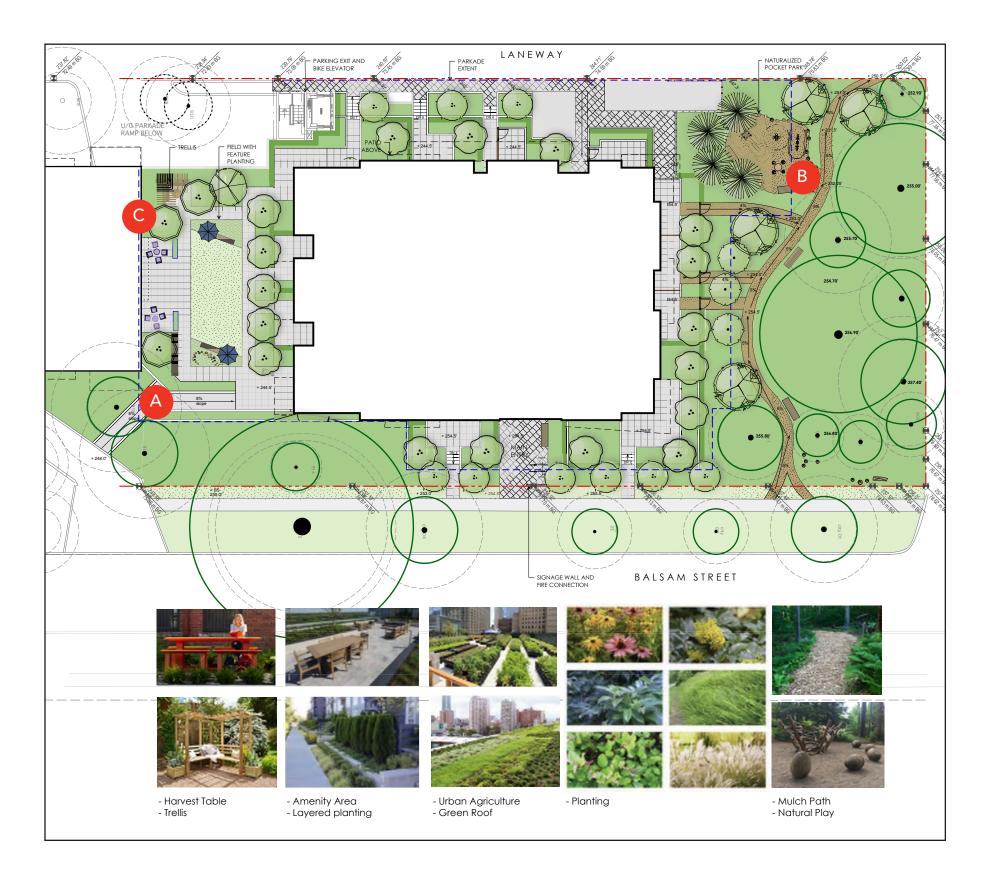

# **LANDSCAPE LEVEL 1**

TRELLIS

The Landscape strategy utilizes the 'Tower in the Park' typology, with many trees proposed throughout the site. Large existing trees on the north portion of the site, along with a walking trail and a children's nature-play pocket-park and many proposed trees provides the community with a natural park asset. The retained existing, mature trees help retain the character of the site and continue to be an asset for the neighborhood and habitat.

The courtyard in between both buildings provides a gathering/dining space with seating, a 50' turf field for play and a small refuge space with a trellis.

NATURE PLAY PRECEDENT