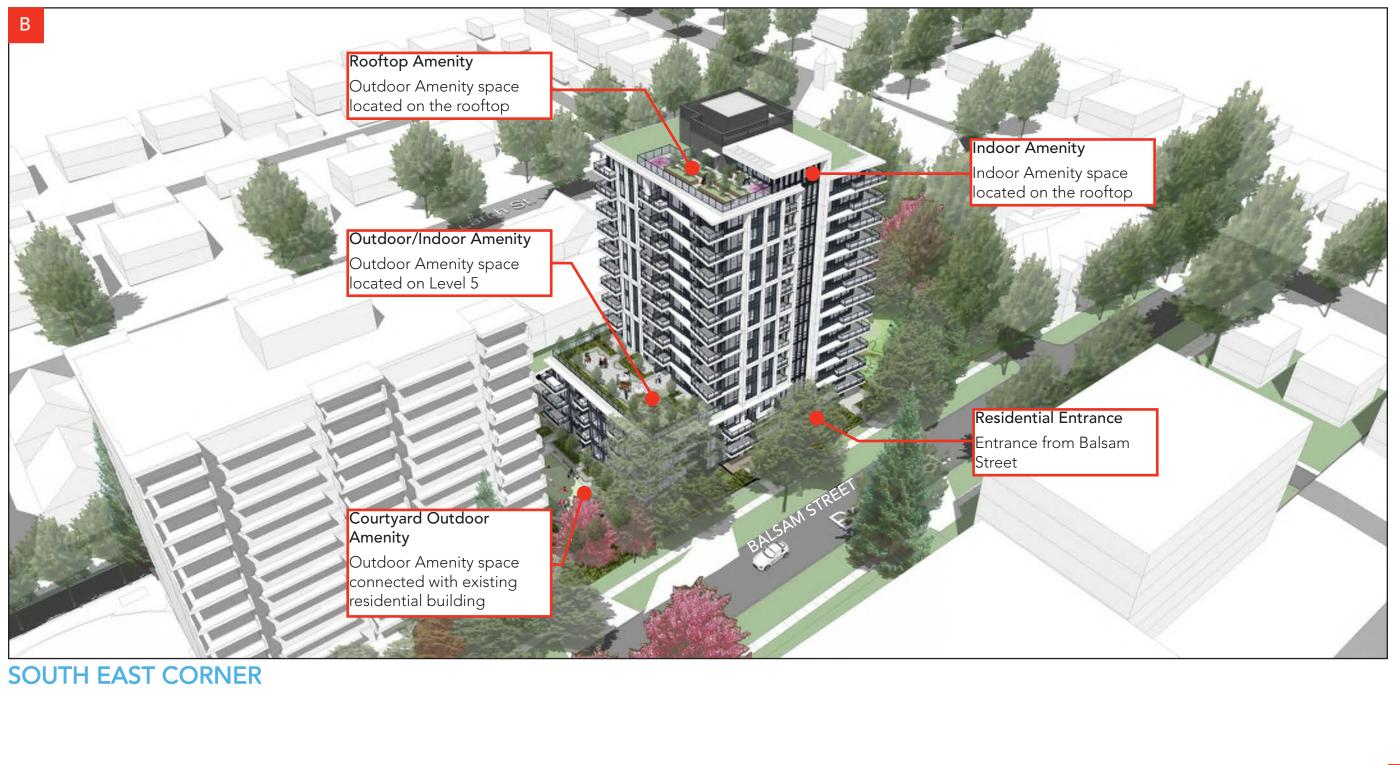

# Balsam

5455 Balsam Residential Development

Municipal Address: 5455 Balsam Street Legal Description: Amended Lot 3, Lot 12, South 50 feet of Lot 4 of Lot 12 and Lot 5, 6, 7, 8, 9, of Lot 12, All on Block 17, DL 526, NWD, Plan 3946

#### **REZONING APPLICATION**



# **BUILDING HIGHLIGHTS**



NORTH EAST CORNER



7

# **BUILDING HIGHLIGHTS**





8

# **BALSAM STREET VIEW TO ROOF**





# LANE STREET VIEW





# **AMENITY TERRACE AND COURTYARD**







# **ROOFTOP AMENITY**





# **LANDSCAPE LEVEL 1**







TRELLIS

The Landscape strategy utilizes the 'Tower in the Park' typology, with many trees proposed throughout the site. Large existing trees on the north portion of the site, along with a walking trail and a children's nature-play pocket-park and many proposed trees provides the community with a natural park asset. The retained existing, mature trees help retain the character of the site and continue to be an asset for the neighborhood and habitat.

The courtyard in between both buildings provides a gathering/dining space with seating, a 50' turf field for play and a small refuge space with a trellis.





NATURE PLAY PRE