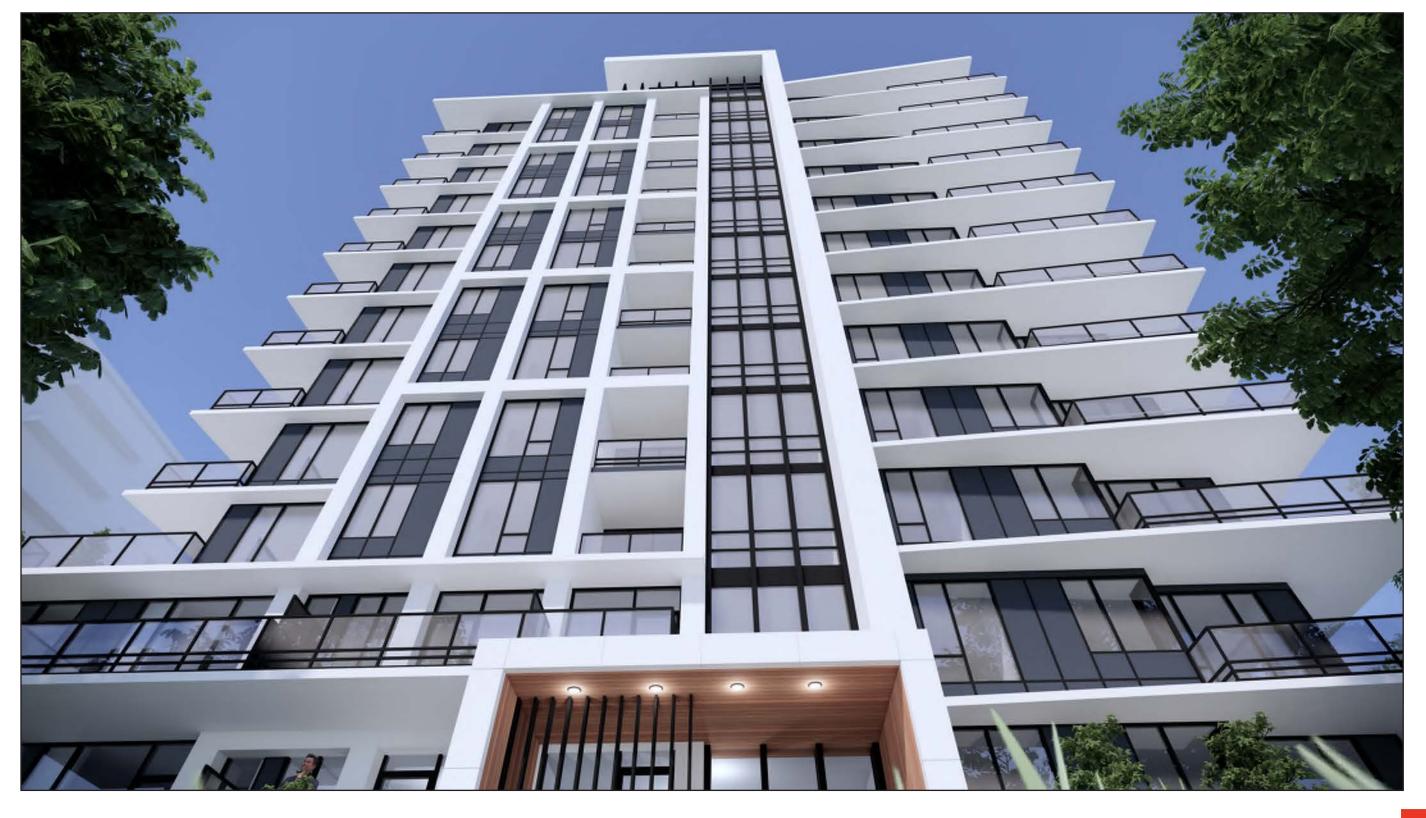

# Balsam

5455 Balsam Residential Development

Municipal Address: 5455 Balsam Street Legal Description: Amended Lot 3, Lot 12, South 50 feet of Lot 4 of Lot 12 and Lot 5, 6, 7, 8, 9, of Lot 12, All on Block 17, DL 526, NWD, Plan 3946

#### **REZONING APPLICATION**



# **BUILDING HIGHLIGHTS**



NORTH EAST CORNER



7

# **BUILDING HIGHLIGHTS**





8

# **BALSAM STREET VIEW TO ROOF**





# LANE STREET VIEW





# **AMENITY TERRACE AND COURTYARD**







# **ROOFTOP AMENITY**





# **LANDSCAPE LEVEL 1**







TRELLIS

The Landscape strategy utilizes the 'Tower in the Park' typology, with many trees proposed throughout the site. Large existing trees on the north portion of the site, along with a walking trail and a children's nature-play pocket-park and many proposed trees provides the community with a natural park asset. The retained existing, mature trees help retain the character of the site and continue to be an asset for the neighborhood and habitat.

The courtyard in between both buildings provides a gathering/dining space with seating, a 50' turf field for play and a small refuge space with a trellis.





NATURE PLAY PRECEDENT