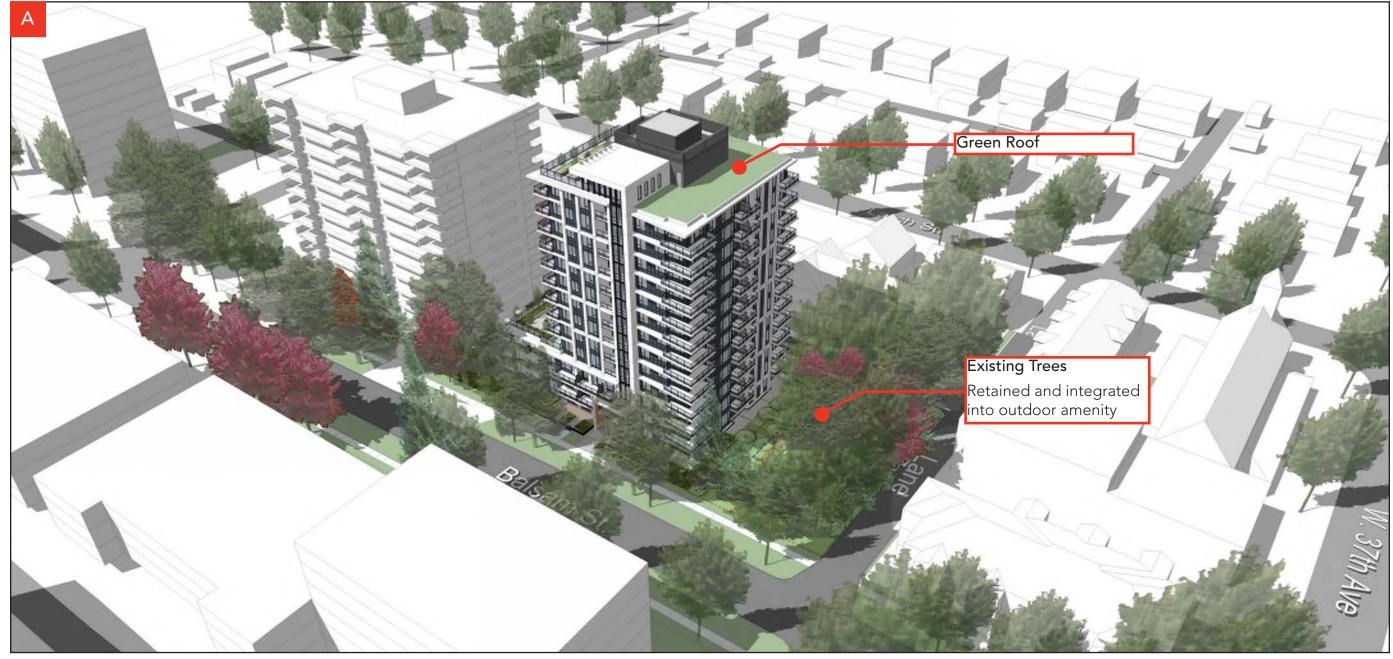

# **LANDSCAPE LEVEL 1**

TRELLIS

The Landscape strategy utilizes the 'Tower in the Park' typology, with many trees proposed throughout the site. Large existing trees on the north portion of the site, along with a walking trail and a children's nature-play pocket-park and many proposed trees provides the community with a natural park asset. The retained existing, mature trees help retain the character of the site and continue to be an asset for the neighborhood and habitat.