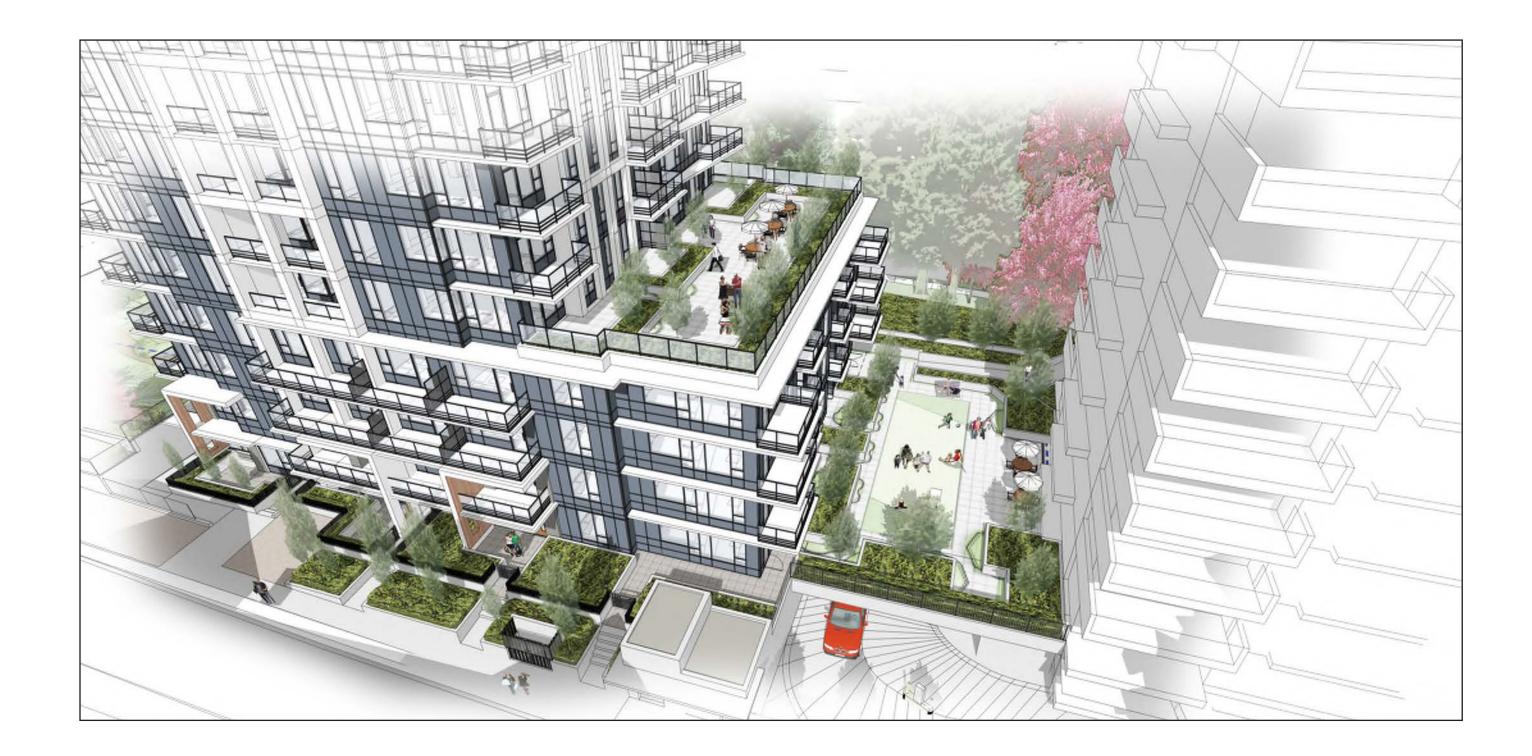

# Balsam

5455 Balsam Residential Development

Municipal Address: 5455 Balsam Street Legal Description: Amended Lot 3, Lot 12, South 50 feet of Lot 4 of Lot 12 and Lot 5, 6, 7, 8, 9, of Lot 12, All on Block 17, DL 526, NWD, Plan 3946

#### **REZONING APPLICATION**



# **BUILDING HIGHLIGHTS**



NORTH EAST CORNER



7

# **BUILDING HIGHLIGHTS**





8

# **BALSAM STREET VIEW TO ROOF**





# LANE STREET VIEW





# **AMENITY TERRACE AND COURTYARD**







# **ROOFTOP AMENITY**





# **LANDSCAPE LEVEL 1**







TRELLIS

The Landscape strategy utilizes the 'Tower in the Park' typology, with many trees proposed throughout the site. Large existing trees on the north portion of the site, along with a walking trail and a children's nature-play pocket-park and many proposed trees provides the community with a natural park asset. The retained existing, mature trees help retain the character of the site and continue to be an asset for the neighborhood and habitat.

The courtyard in between both buildings provides a gathering/dining space with seating, a 50' turf field for play and a small refuge space with a trellis.





NATURE PLAY PRECEDENT