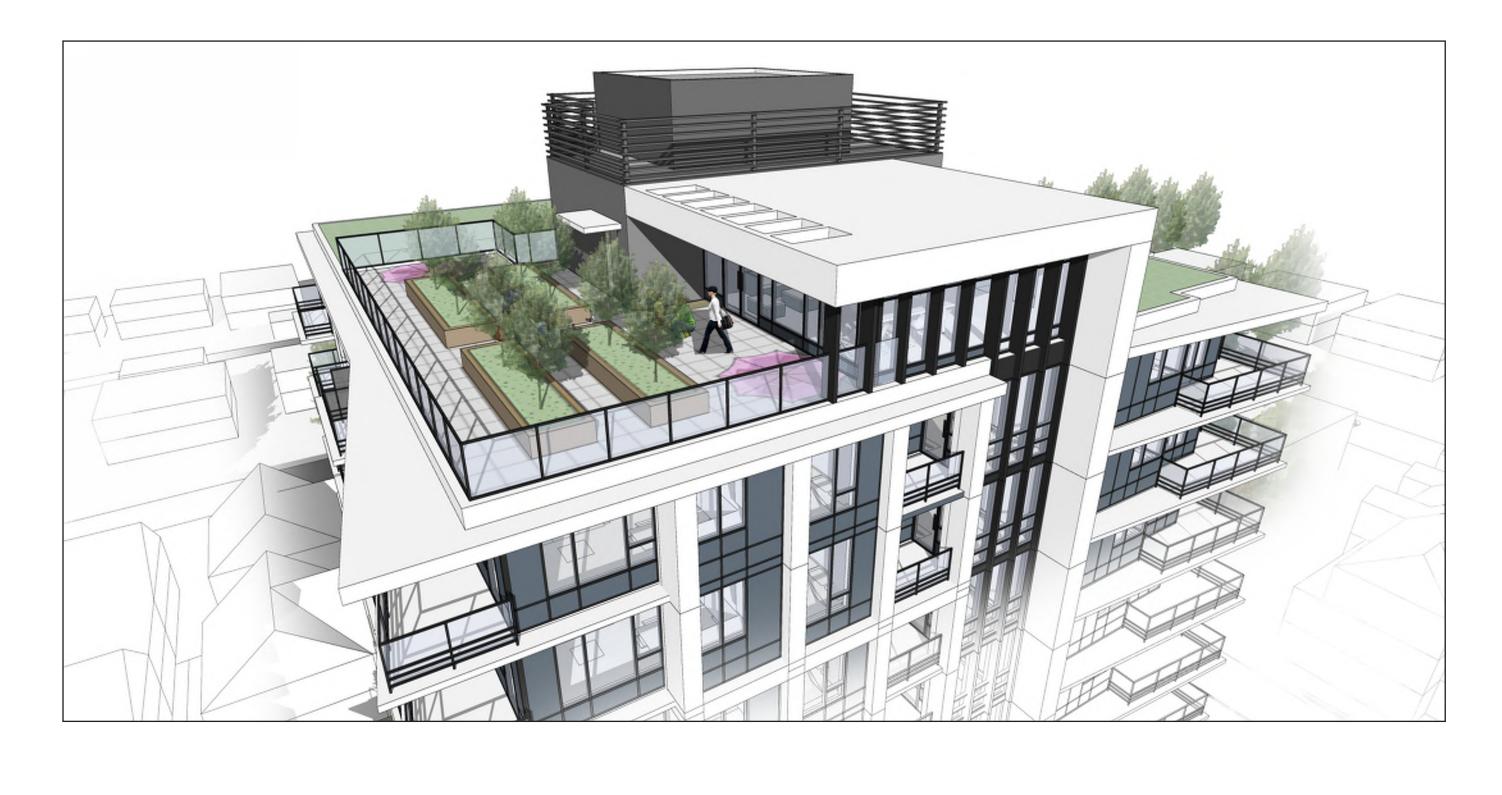

# Balsam

5455 Balsam Residential Development

Municipal Address: 5455 Balsam Street Legal Description: Amended Lot 3, Lot 12, South 50 feet of Lot 4 of Lot 12 and Lot 5, 6, 7, 8, 9, of Lot 12, All on Block 17, DL 526, NWD, Plan 3946

#### **REZONING APPLICATION**



# **BUILDING HIGHLIGHTS**



NORTH EAST CORNER



7

# **BUILDING HIGHLIGHTS**





8

# **BALSAM STREET VIEW TO ROOF**





# LANE STREET VIEW





# **AMENITY TERRACE AND COURTYARD**







# **ROOFTOP AMENITY**





# **LANDSCAPE LEVEL 1**







TRELLIS

The Landscape strategy utilizes the 'Tower in the Park' typology, with many trees proposed throughout the site. Large existing trees on the north portion of the site, along with a walking trail and a children's nature-play pocket-park and many proposed trees provides the community with a natural park asset. The retained existing, mature trees help retain the character of the site and continue to be an asset for the neighborhood and habitat.

The courtyard in between both buildings provides a gathering/dining space with seating, a 50' turf field for play and a small refuge space with a trellis.





NATURE PLAY PRECEDENT