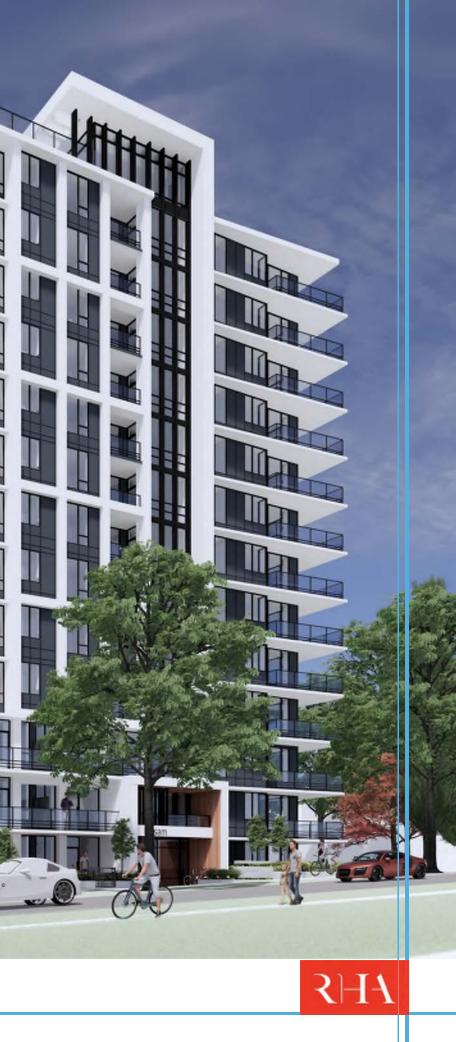

# Balsam

5455 Balsam Residential Development

Municipal Address: 5455 Balsam Street Legal Description: Amended Lot 3, Lot 12, South 50 feet of Lot 4 of Lot 12 and Lot 5, 6, 7, 8, 9, of Lot 12, All on Block 17, DL 526, NWD, Plan 3946

#### **REZONING APPLICATION**



# **BUILDING HIGHLIGHTS**



NORTH EAST CORNER



7

# **BUILDING HIGHLIGHTS**





8

# **BALSAM STREET VIEW TO ROOF**





# LANE STREET VIEW





# **AMENITY TERRACE AND COURTYARD**







# **ROOFTOP AMENITY**





# **LANDSCAPE LEVEL 1**







TRELLIS

The Landscape strategy utilizes the 'Tower in the Park' typology, with many trees proposed throughout the site. Large existing trees on the north portion of the site, along with a walking trail and a children's nature-play pocket-park and many proposed trees provides the community with a natural park asset. The retained existing, mature trees help retain the character of the site and continue to be an asset for the neighborhood and habitat.

The courtyard in between both buildings provides a gathering/dining space with seating, a 50'