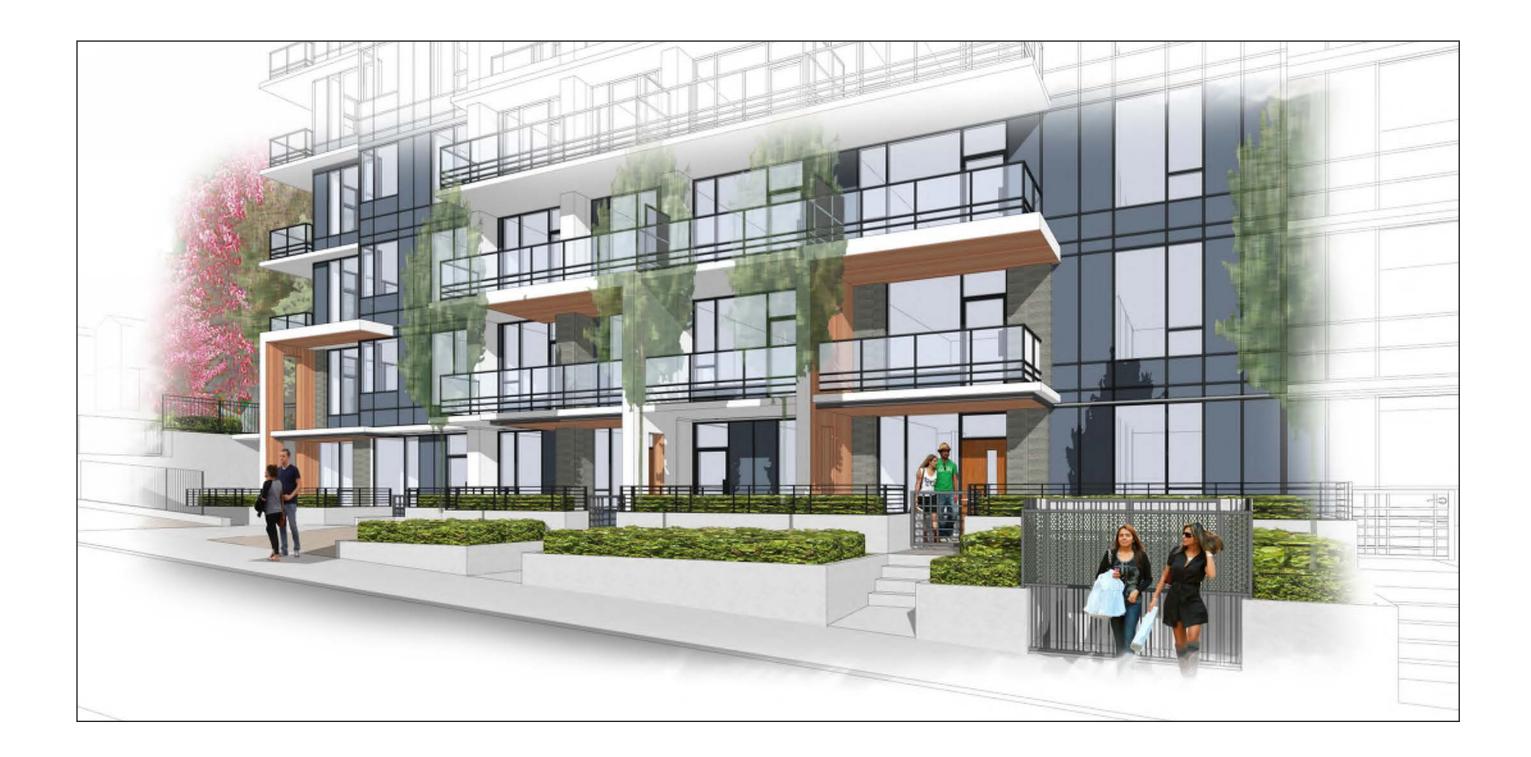

# Balsam

5455 Balsam Residential Development

Municipal Address: 5455 Balsam Street Legal Description: Amended Lot 3, Lot 12, South 50 feet of Lot 4 of Lot 12 and Lot 5, 6, 7, 8, 9, of Lot 12, All on Block 17, DL 526, NWD, Plan 3946

#### **REZONING APPLICATION**



# **BUILDING HIGHLIGHTS**



NORTH EAST CORNER



7

# **BUILDING HIGHLIGHTS**





8

# **BALSAM STREET VIEW TO ROOF**





# LANE STREET VIEW





# **AMENITY TERRACE AND COURTYARD**







# **ROOFTOP AMENITY**





# **LANDSCAPE LEVEL 1**







TRELLIS

The Landscape strategy utilizes the 'Tower in the Park' typology, with many trees proposed throughout the site. Large existing trees on the north portion of the site, along with a walking trail and a children's nature-play pocket-park and many proposed trees provides the community with a natural park asset. The retained existing, mature trees help retain the character of the site and continue to be an asset for the neighborhood and habitat.

The courtyard in between both buildings provides a gathering/dining space with seating, a 50' turf field for play and a small refuge space with a trellis.





NATURE PLAY PRECEDENT