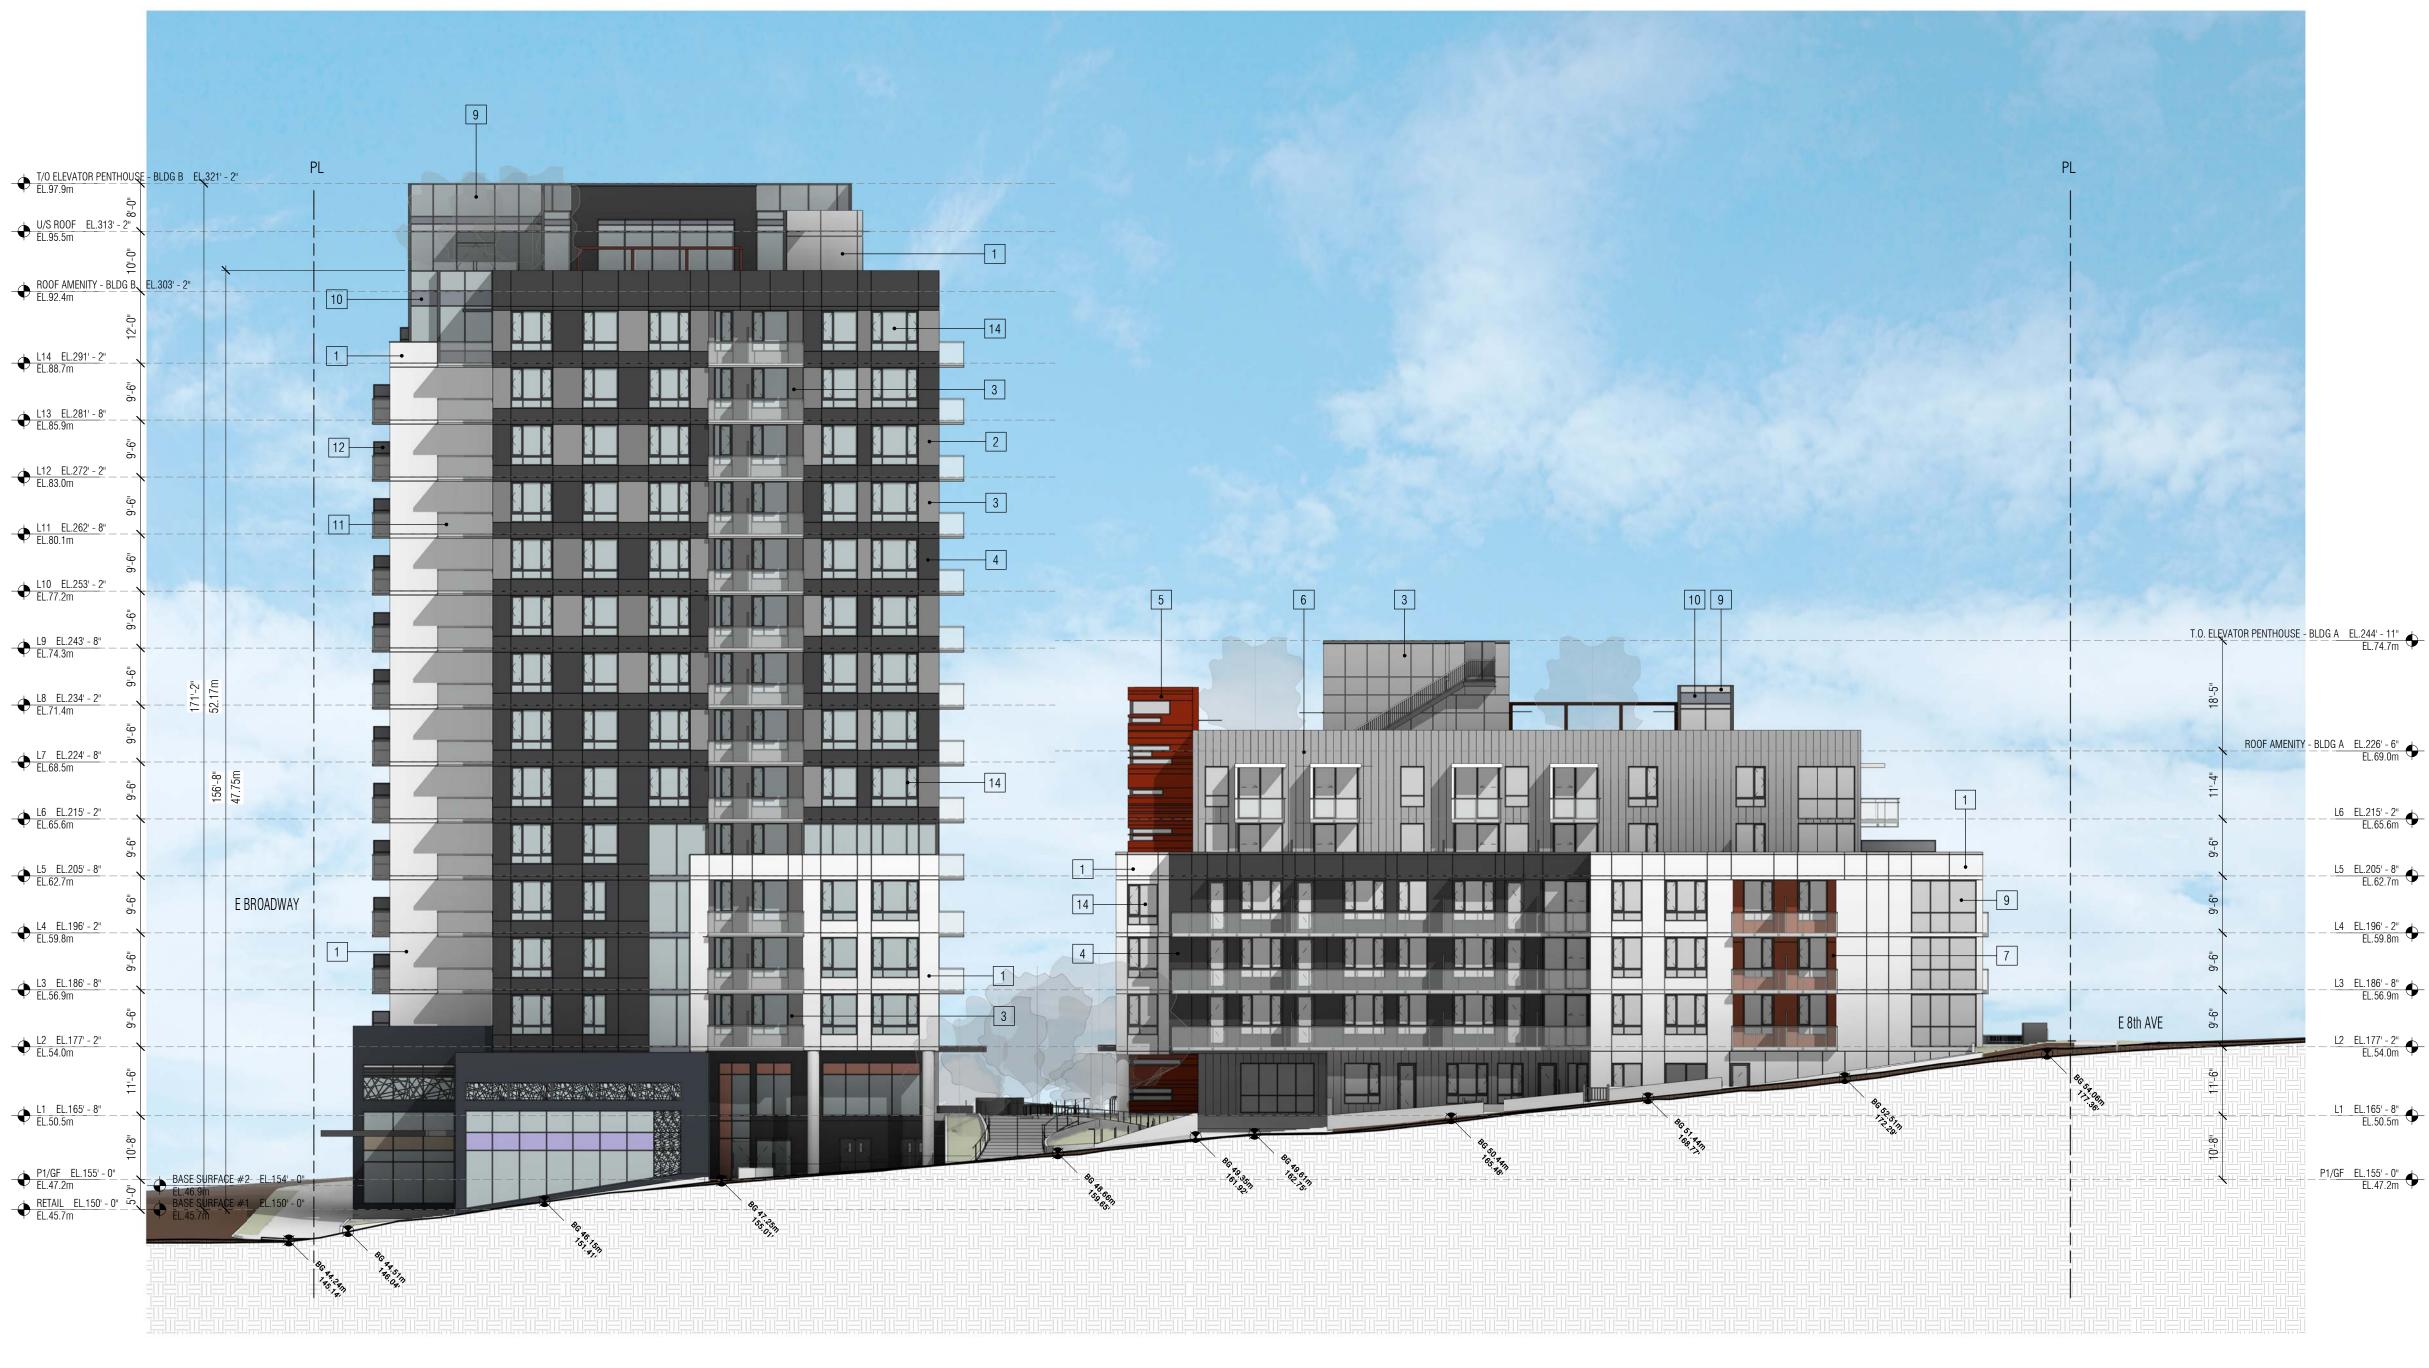

SOUTH ELEVATION - E BROADWAY

SCALE: 1/16" = 1'-0" on (24' x 36')

NORTH ELEVATION - E 8th AVE SCALE: 1/16" = 1'-0" on (24' x 36')

### EXTERIOR FINISHES LEGEND:

ALUMINUM COMPOSITE PANEL COLOUR:
ARCTIC FROST (OR SIMILAR)

ALUMINUM COMPOSITE PANEL COLOUR: SLATE (OR SIMILAR)

3 ALUMINUM COMPOSITE PANEL COLOUR: SILVER METALLIC (OR SIMILAR)

ALUMINUM COMPOSITE PANEL COLOUR: GRAPHITE MICA (OR SIMILAR)

PREFINISHED METAL CLADDING COLOUR: CUPRAL (OR SIMILAR)

PREFINISHED METAL CLADDING COLOUR: WEATHERED ZINK (OR SIMILAR)

PREFINISHED METAL CLADDING COLOUR: RUSTED METAL (OR SIMILAR)

8 PATTERNED PORCELAIN TILE COLOUR: CHARCOAL (OR SIMILAR)

9 CURTAIN WALL WITH GLASS PANEL COLOUR: CHARCOAL (OR SIMILAR)

CURTAIN WALL WITH SPANDREL PANEL

ALUMINUM GARDRAIL WITH GLASS PANEL COLOUR: STANDARD SILVER (OR SIMILAR)

ALUMINUM DIVIDER WITH GLASS PANEL COLOUR: CHARCOAL (OR SIMILAR)

PERFORATED METAL PANEL GR-GA 23 COLOUR: CHARCOAL (OR SIMILAR)

THERMALLY BROKEN VINYL DOUBLE GLAZED WINDOW COLOUR: CHARCOAL (OR SIMILAR)

PREFINISHED METAL CANOPY COLOUR: CHARCOAL (OR SIMILAR)