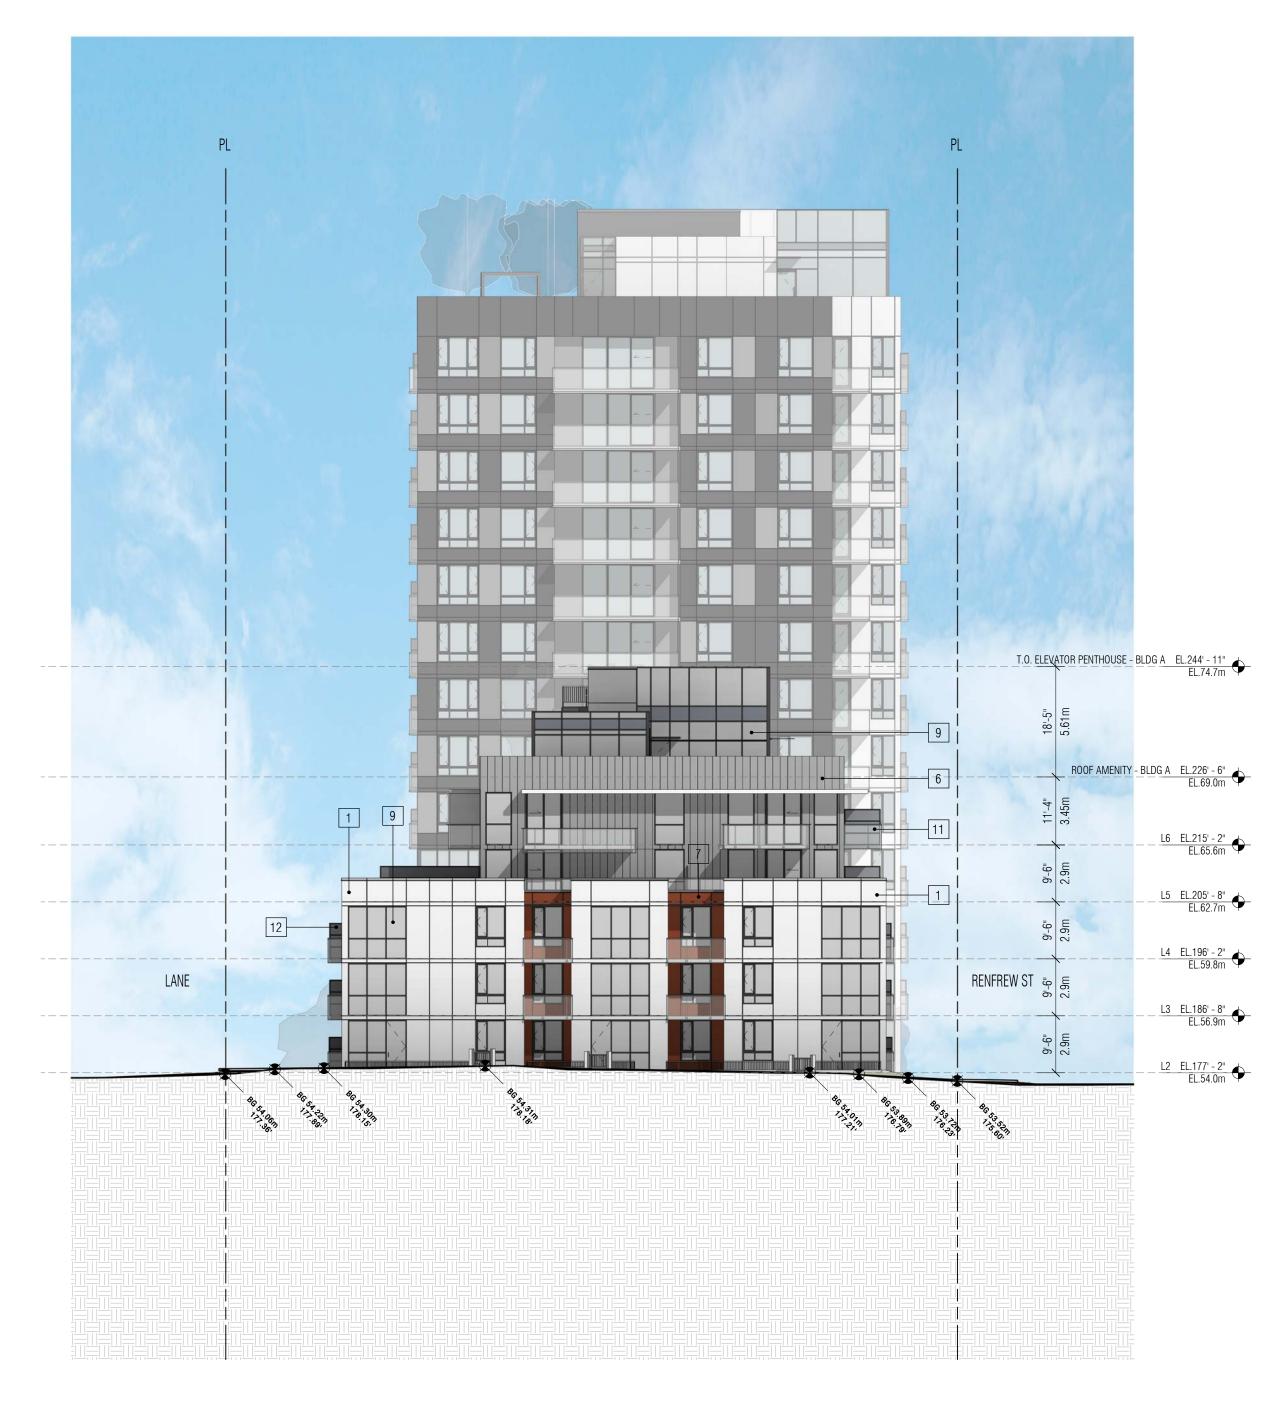

## WEST ELEVATION - RENFREW ST SCALE: 1/16" = 1'-0" on (24' x 36')

EXTERIOR FINISHES LEGEND:

## ALUMINUM COMPOSITE PANEL COLOUR: ARCTIC FROST (OR SIMILAR)

ALUMINUM COMPOSITE PANEL COLOUR: SILVER METALLIC (OR SIMILAR) ALUMINUM COMPOSITE PANEL COLOUR: SLATE (OR SIMILAR)

PREFINISHED METAL CLADDING COLOUR: CUPRAL (OR SIMILAR) PREFINISHED METAL CLADDING COLOUR: WEATHERED ZINK (OR SIMILAR) ALUMINUM COMPOSITE PANEL COLOUR: GRAPHITE MICA (OR SIMILAR)

PREFINISHED METAL CLADDING COLOUR: RUSTED METAL (OR SIMILAR) 8 PATTERNED PORCELAIN TILE COLOUR: CHARCOAL (OR SIMILAR)

9 CURTAIN WALL WITH GLASS PANEL COLOUR: CHARCOAL (OR SIMILAR)

CURTAIN WALL WITH SPANDREL PANEL

ALUMINUM GARDRAIL WITH GLASS PANEL COLOUR: STANDARD SILVER (OR SIMILAR)

ALUMINUM DIVIDER WITH GLASS PANEL COLOUR: CHARCOAL (OR SIMILAR)

PERFORATED METAL PANEL GR-GA 23 COLOUR: CHARCOAL (OR SIMILAR)

THERMALLY BROKEN VINYL DOUBLE GLAZED WINDOW COLOUR: CHARCOAL (OR SIMILAR)

PREFINISHED METAL CANOPY
COLOUR: CHARCOAL (OR SIMILAR)

drawn by: checked by: ST date: July 17, 2023 scale: 1/16" = 1'-0"

project no.: 18030

no.: date:

Revisions

project title:

drawing title:

drawing no.:

2480 AND 2470 RENFREW

ST. VANCOUVER, BC

WEST ELEVATION

I.F. RZ INQUIRY

description:

240 - 388 West 8th Ave. Vancouver, B.C. V5Y 3X2 Tel: 604 - 731 - 3966 Fax: 604 - 734 - 1121 studioonearchitecture.ca