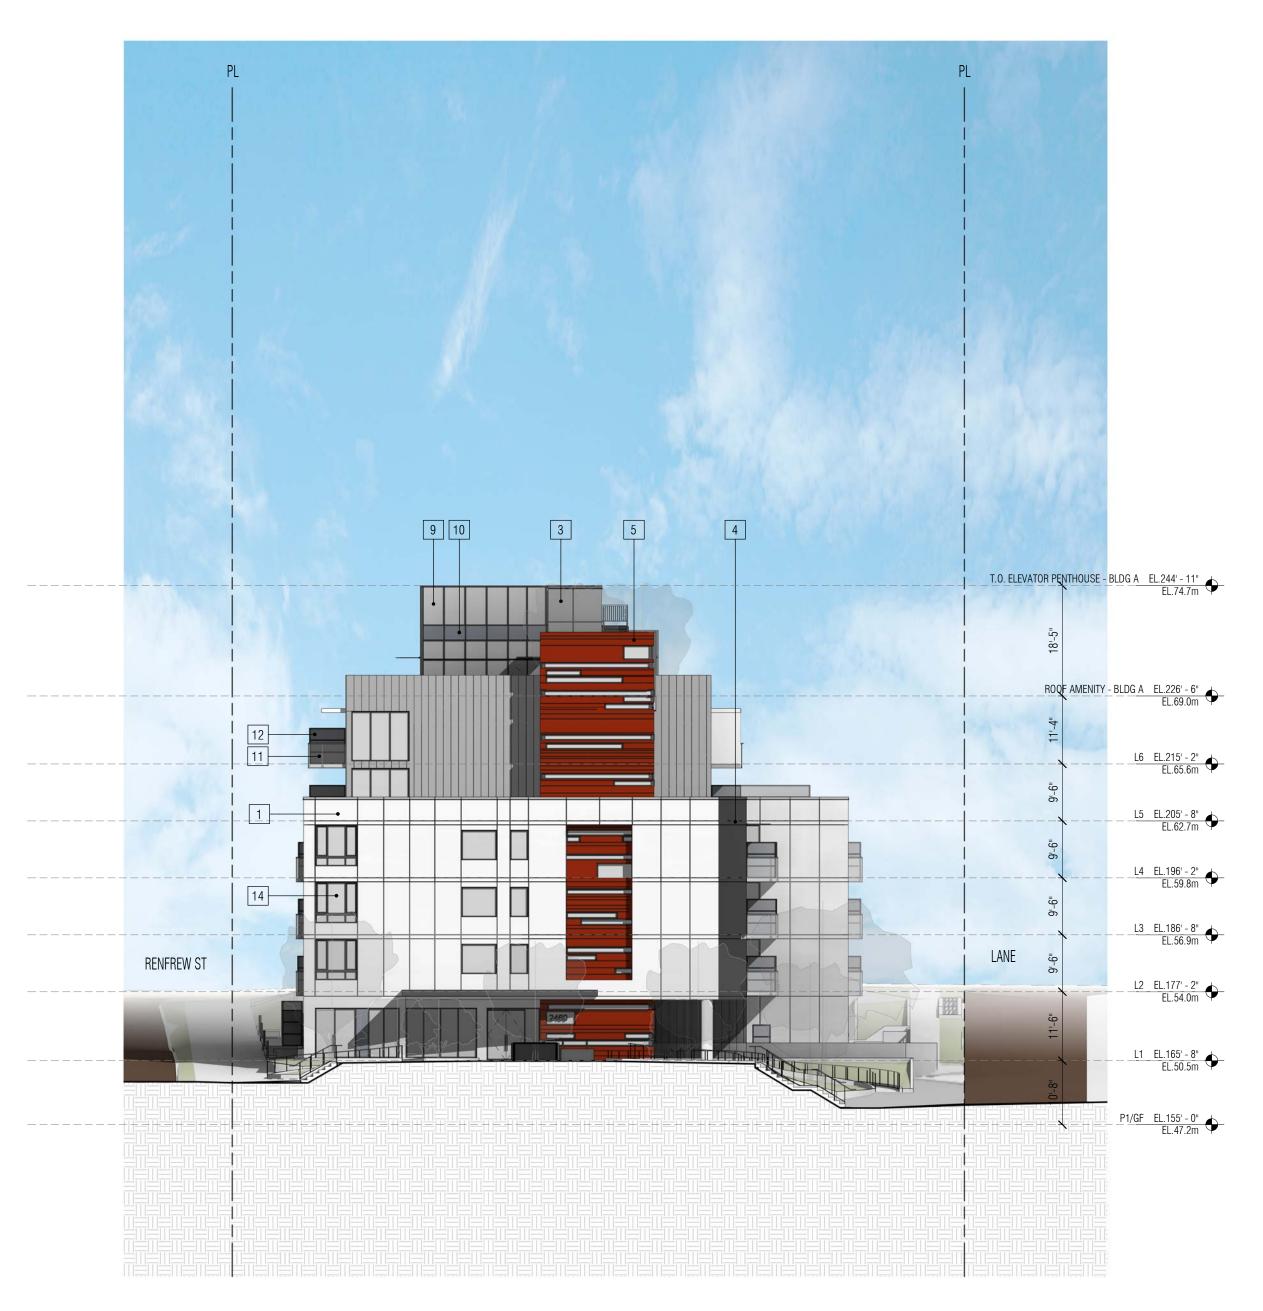

# SOUTH ELEVATION - MEWS SCALE: 1/16" = 1'-0" on (24' × 36')

no.: date:

Revisions

project title:

drawing title:

project no.: 18030

checked by: ST **date:** July 17, 2023

scale: 1/16" = 1'-0"

drawn by:

FEB. 05, 2021 I.F. REZONING

PROPOSED MIXED-USE

DEVELOPMENT [MIRHPP]

2480 AND 2470 RENFREW

ST. VANCOUVER, BC

SOUTH & NORTH

**ELEVATIONS- MEWS** 

SOA