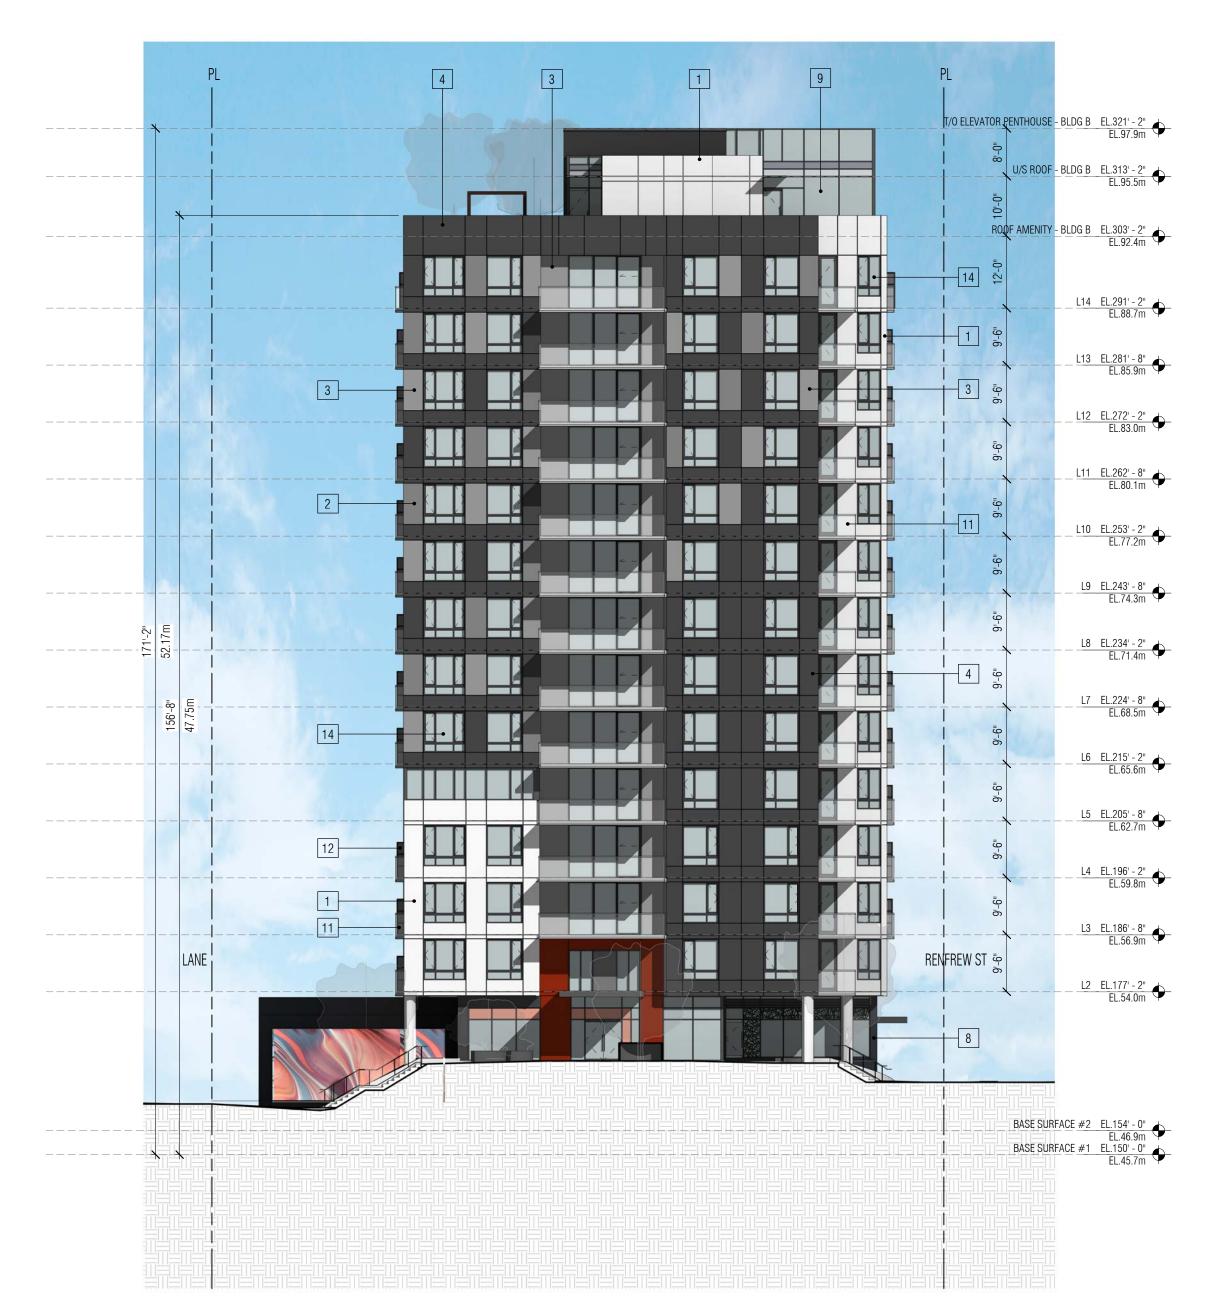

#### NORTH ELEVATION - MEWS SCALE: 1/16" = 1'-0" on (24' x 36')

no.: date:

Revisions

project title:

drawing title:

project no.: 18030

checked by: ST **date:** July 17, 2023

scale: 1/16" = 1'-0"

drawn by:

FEB. 05, 2021 I.F. REZONING

PROPOSED MIXED-USE

DEVELOPMENT [MIRHPP]

2480 AND 2470 RENFREW

ST. VANCOUVER, BC

SOUTH & NORTH

**ELEVATIONS- MEWS** 

SOA