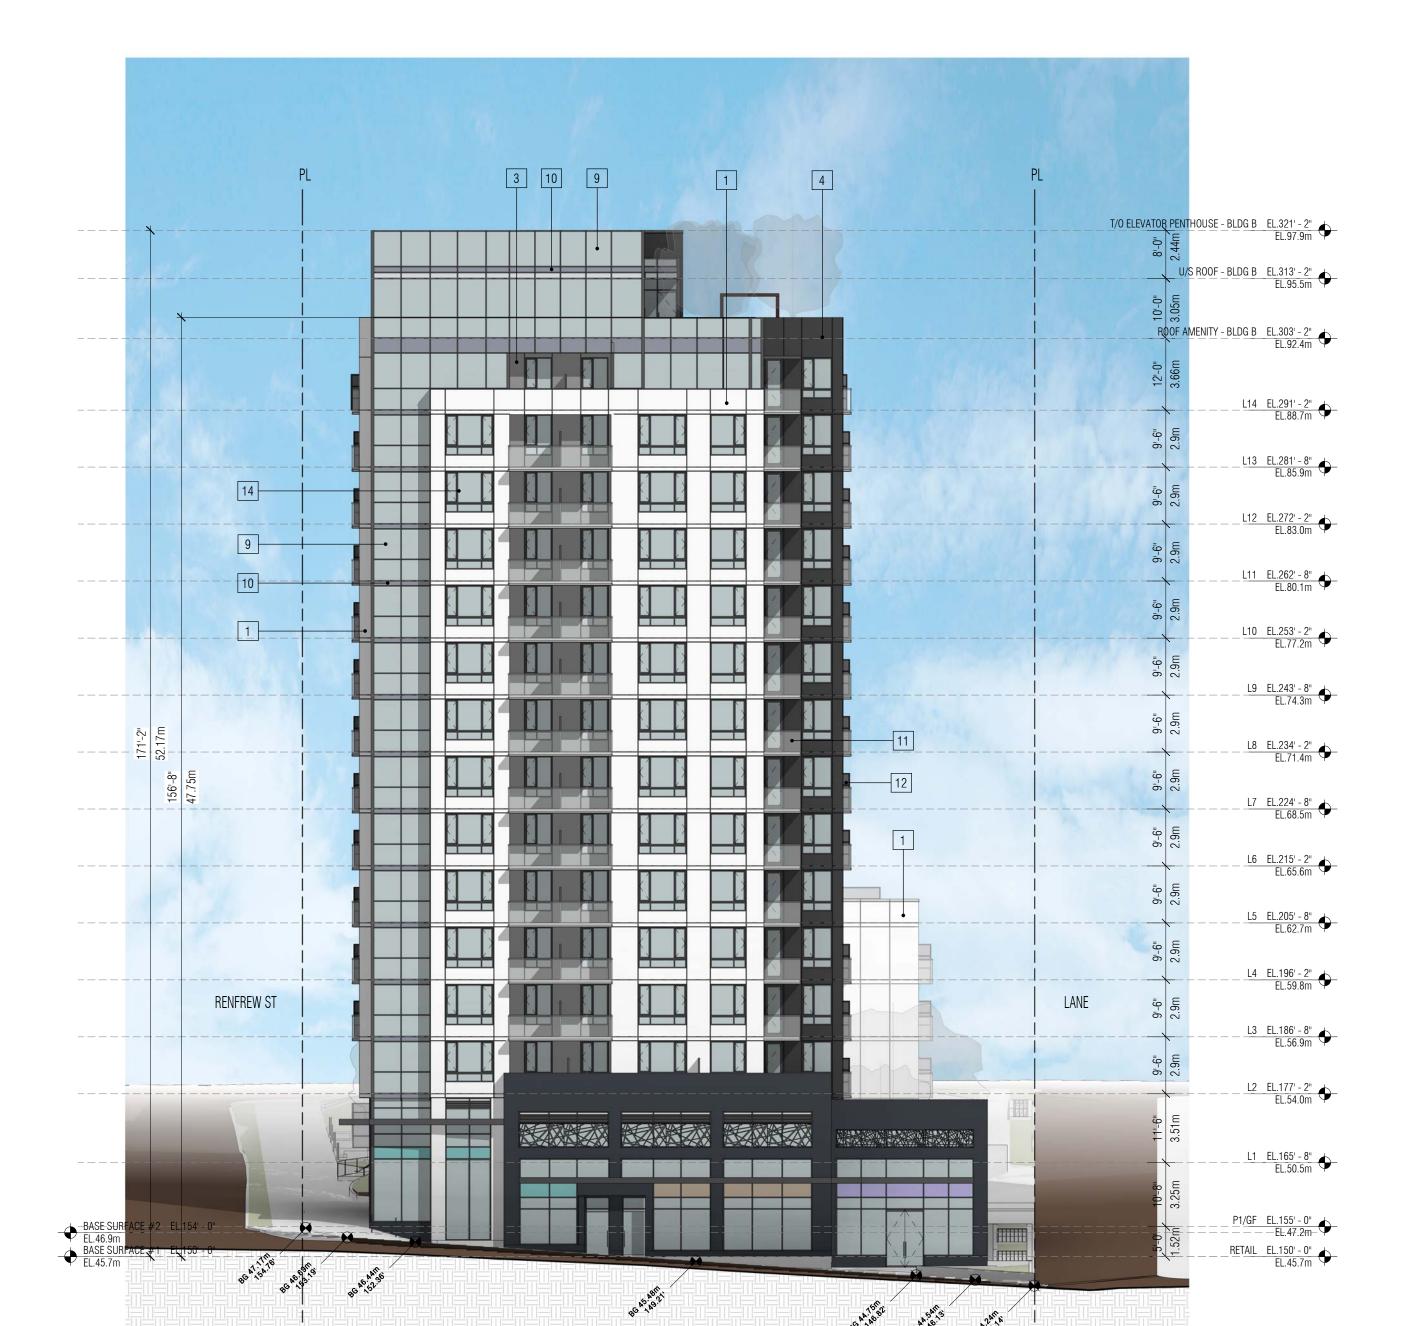

## WEST ELEVATION - RENFREW ST SCALE: 1/16" = 1'-0" on (24' x 36')

EXTERIOR FINISHES LEGEND:

## ALUMINUM COMPOSITE PANEL COLOUR: ARCTIC FROST (OR SIMILAR)

ALUMINUM COMPOSITE PANEL COLOUR: SILVER METALLIC (OR SIMILAR) ALUMINUM COMPOSITE PANEL COLOUR: SLATE (OR SIMILAR)

PREFINISHED METAL CLADDING COLOUR: CUPRAL (OR SIMILAR) PREFINISHED METAL CLADDING COLOUR: WEATHERED ZINK (OR SIMILAR) ALUMINUM COMPOSITE PANEL COLOUR: GRAPHITE MICA (OR SIMILAR)

PREFINISHED METAL CLADDING COLOUR: RUSTED METAL (OR SIMILAR) 8 PATTERNED PORCELAIN TILE COLOUR: CHARCOAL (OR SIMILAR)

9 CURTAIN WALL WITH GLASS PANEL COLOUR: CHARCOAL (OR SIMILAR)

CURTAIN WALL WITH SPANDREL PANEL

ALUMINUM GARDRAIL WITH GLASS PANEL COLOUR: STANDARD SILVER (OR SIMILAR)

ALUMINUM DIVIDER WITH GLASS PANEL COLOUR: CHARCOAL (OR SIMILAR)

PERFORATED METAL PANEL GR-GA 23 COLOUR: CHARCOAL (OR SIMILAR)

THERMALLY BROKEN VINYL DOUBLE GLAZED WINDOW COLOUR: CHARCOAL (OR SIMILAR)

PREFINISHED METAL CANOPY
COLOUR: CHARCOAL (OR SIMILAR)

drawn by: checked by: ST date: July 17, 2023 scale: 1/16" = 1'-0"

project no.: 18030

no.: date:

Revisions

project title:

drawing title:

drawing no.:

2480 AND 2470 RENFREW

ST. VANCOUVER, BC

WEST ELEVATION

I.F. RZ INQUIRY

description:

240 - 388 West 8th Ave. Vancouver, B.C. V5Y 3X2 Tel: 604 - 731 - 3966 Fax: 604 - 734 - 1121 studioonearchitecture.ca