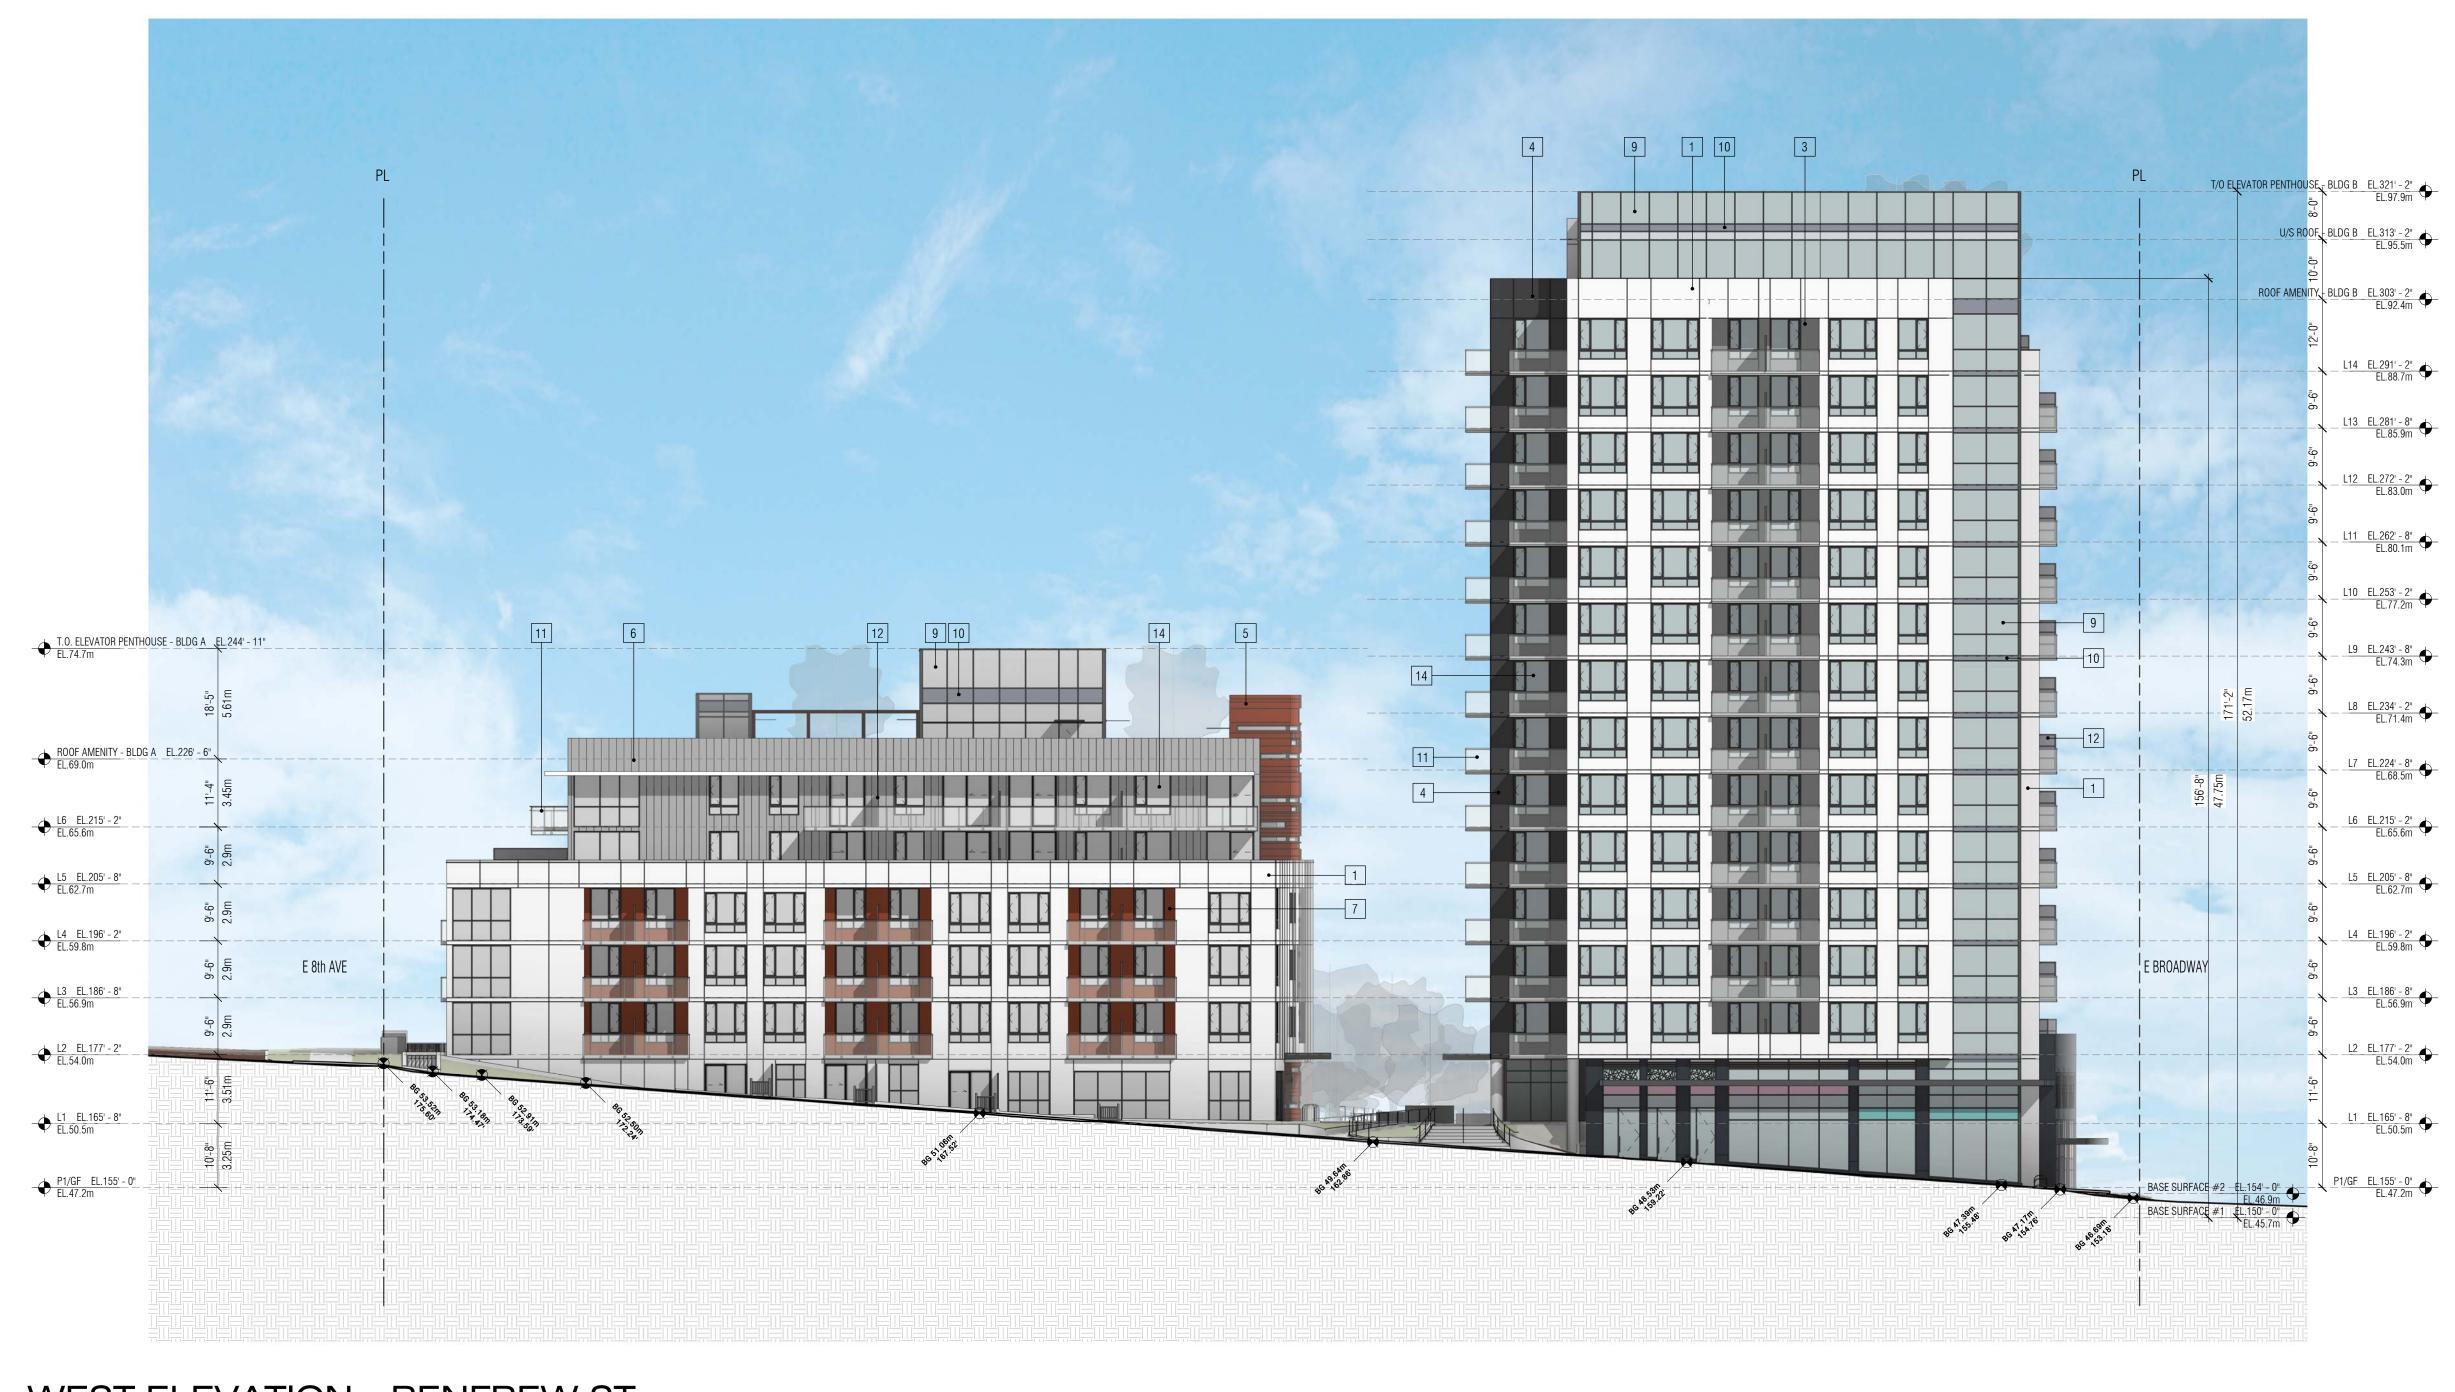

## WEST ELEVATION - RENFREW ST SCALE: 1/16" = 1'-0" on (24' x 36')

EXTERIOR FINISHES LEGEND:

## ALUMINUM COMPOSITE PANEL COLOUR: ARCTIC FROST (OR SIMILAR)

ALUMINUM COMPOSITE PANEL COLOUR: SILVER METALLIC (OR SIMILAR) ALUMINUM COMPOSITE PANEL COLOUR: SLATE (OR SIMILAR)

PREFINISHED METAL CLADDING COLOUR: CUPRAL (OR SIMILAR) PREFINISHED METAL CLADDING COLOUR: WEATHERED ZINK (OR SIMILAR) ALUMINUM COMPOSITE PANEL COLOUR: GRAPHITE MICA (OR SIMILAR)

PREFINISHED METAL CLADDING COLOUR: RUSTED METAL (OR SIMILAR) 8 PATTERNED PORCELAIN TILE COLOUR: CHARCOAL (OR SIMILAR)

9 CURTAIN WALL WITH GLASS PANEL COLOUR: CHARCOAL (OR SIMILAR)

CURTAIN WALL WITH SPANDREL PANEL

ALUMINUM GARDRAIL WITH GLASS PANEL COLOUR: STANDARD SILVER (OR SIMILAR)

ALUMINUM DIVIDER WITH GLASS PANEL COLOUR: CHARCOAL (OR SIMILAR)

PERFORATED METAL PANEL GR-GA 23 COLOUR: CHARCOAL (OR SIMILAR)

THERMALLY BROKEN VINYL DOUBLE GLAZED WINDOW COLOUR: CHARCOAL (OR SIMILAR)

PREFINISHED METAL CANOPY
COLOUR: CHARCOAL (OR SIMILAR)

drawn by: checked by: ST date: July 17, 2023 scale: 1/16" = 1'-0"

project no.: 18030

no.: date:

Revisions

project title:

drawing title:

drawing no.:

2480 AND 2470 RENFREW

ST. VANCOUVER, BC

WEST ELEVATION

I.F. RZ INQUIRY

description:

240 - 388 West 8th Ave. Vancouver, B.C. V5Y 3X2 Tel: 604 - 731 - 3966 Fax: 604 - 734 - 1121 studioonearchitecture.ca