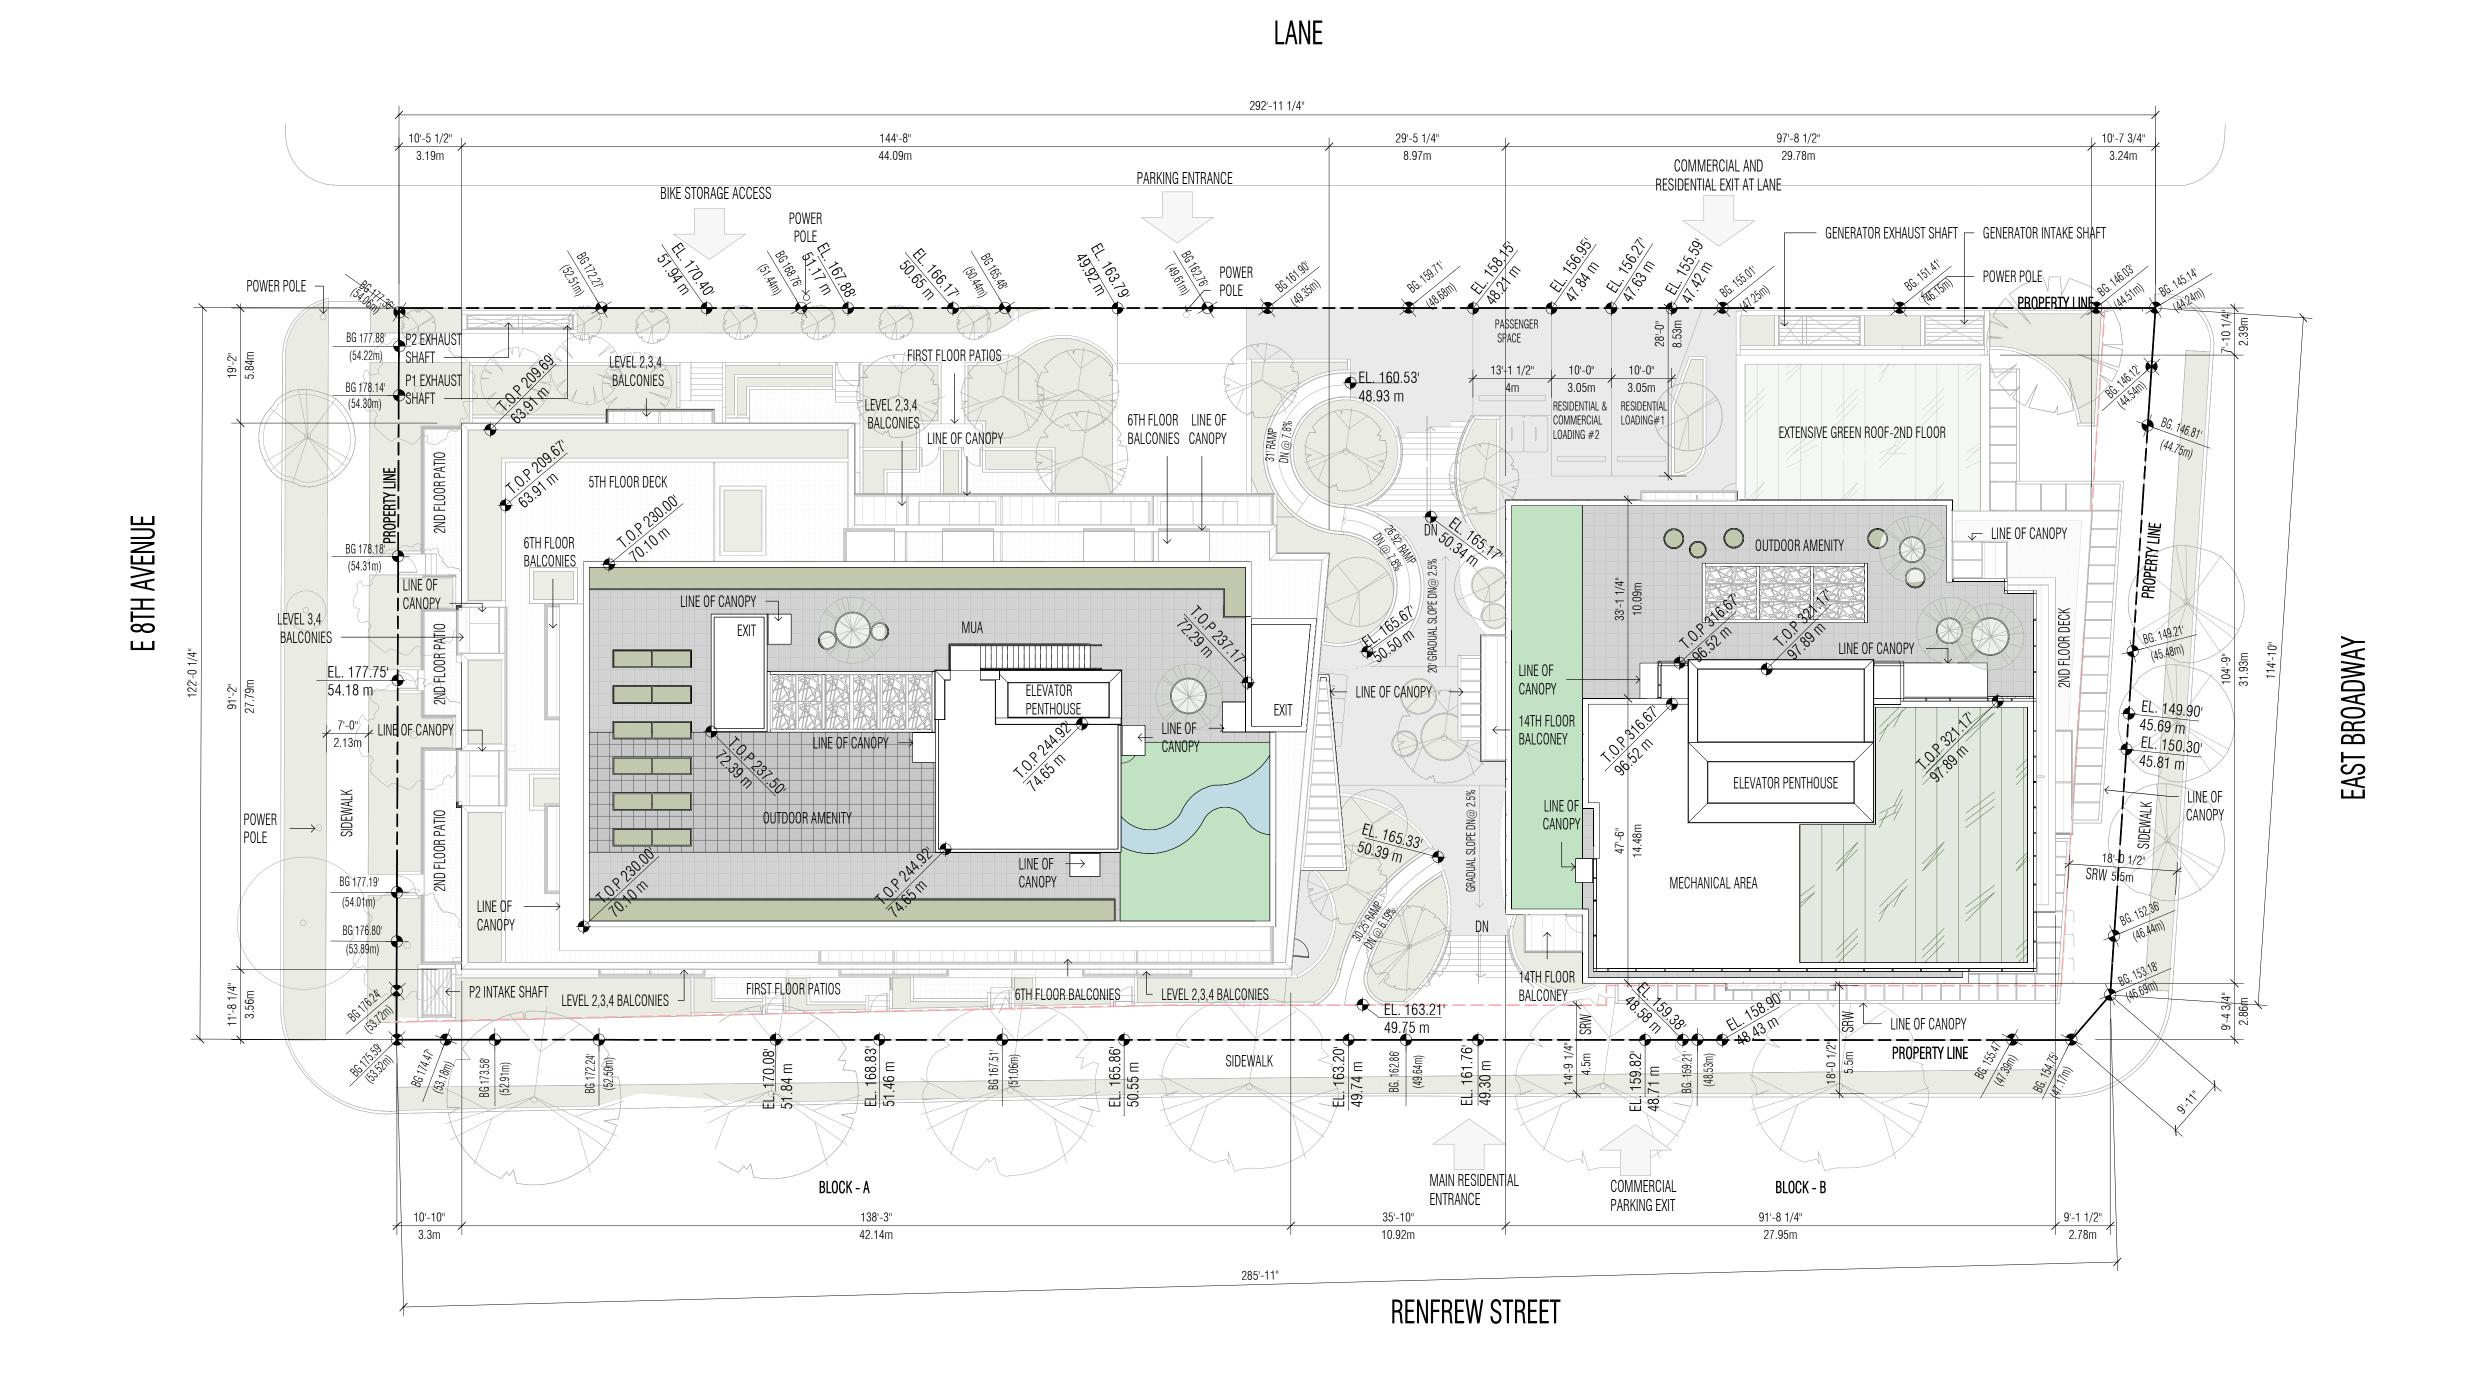

project title:
PROPOSED MIXED-USE

DEVELOPMENT [MIRHPP]
2480 AND 2470 RENFREW
ST. VANCOUVER, BC

drawing title:

SITE PLAN

project no.: 18030

drawn by: SOA

checked by: ST

date: July 17, 2023

scale: 1/16" = 1'-0"

drawing no.:

A1.01

## PUBLIC REALM

break is introduced in the massing separating the tower from the 6-storey podium creating a courtyard in between with the south wall of the low-rise podium building slanted opening up the space towards Renfrew Street. This courtyard provides a pedestrian connection within the block through the site between Renfrew Street and the Lane. Both residential entrances are accessed from the courtyard with adjacent, courtyard-level indoor amenities and CRU energizing this public neighbourhood mews. A continuous pedestrian route is provided around the entire site with the commercial & residential faces linked to the central courtyard.

The commercial frontage is maximized wrapping into the lane & courtyard, taking advantage of grade with a multi-level presence. The residential frontage features continuous ground-oriented units with landscaped yards & entry gates along three faces including the lane. The lane features continuous landscape-buffered sidewalk terminated by a small Commercial plaza at Broadway. The vehicular entrance is aligned to the intersection of lanes for safety and clarity. Landscape continuity and expression plays a vital role enhancing the public realm. Figural landscaping strategically placed syncopates the regular rhythm of yards & buffer zones. The figural expression helps establish the sense of places meant for gathering with distinctive character and flow.