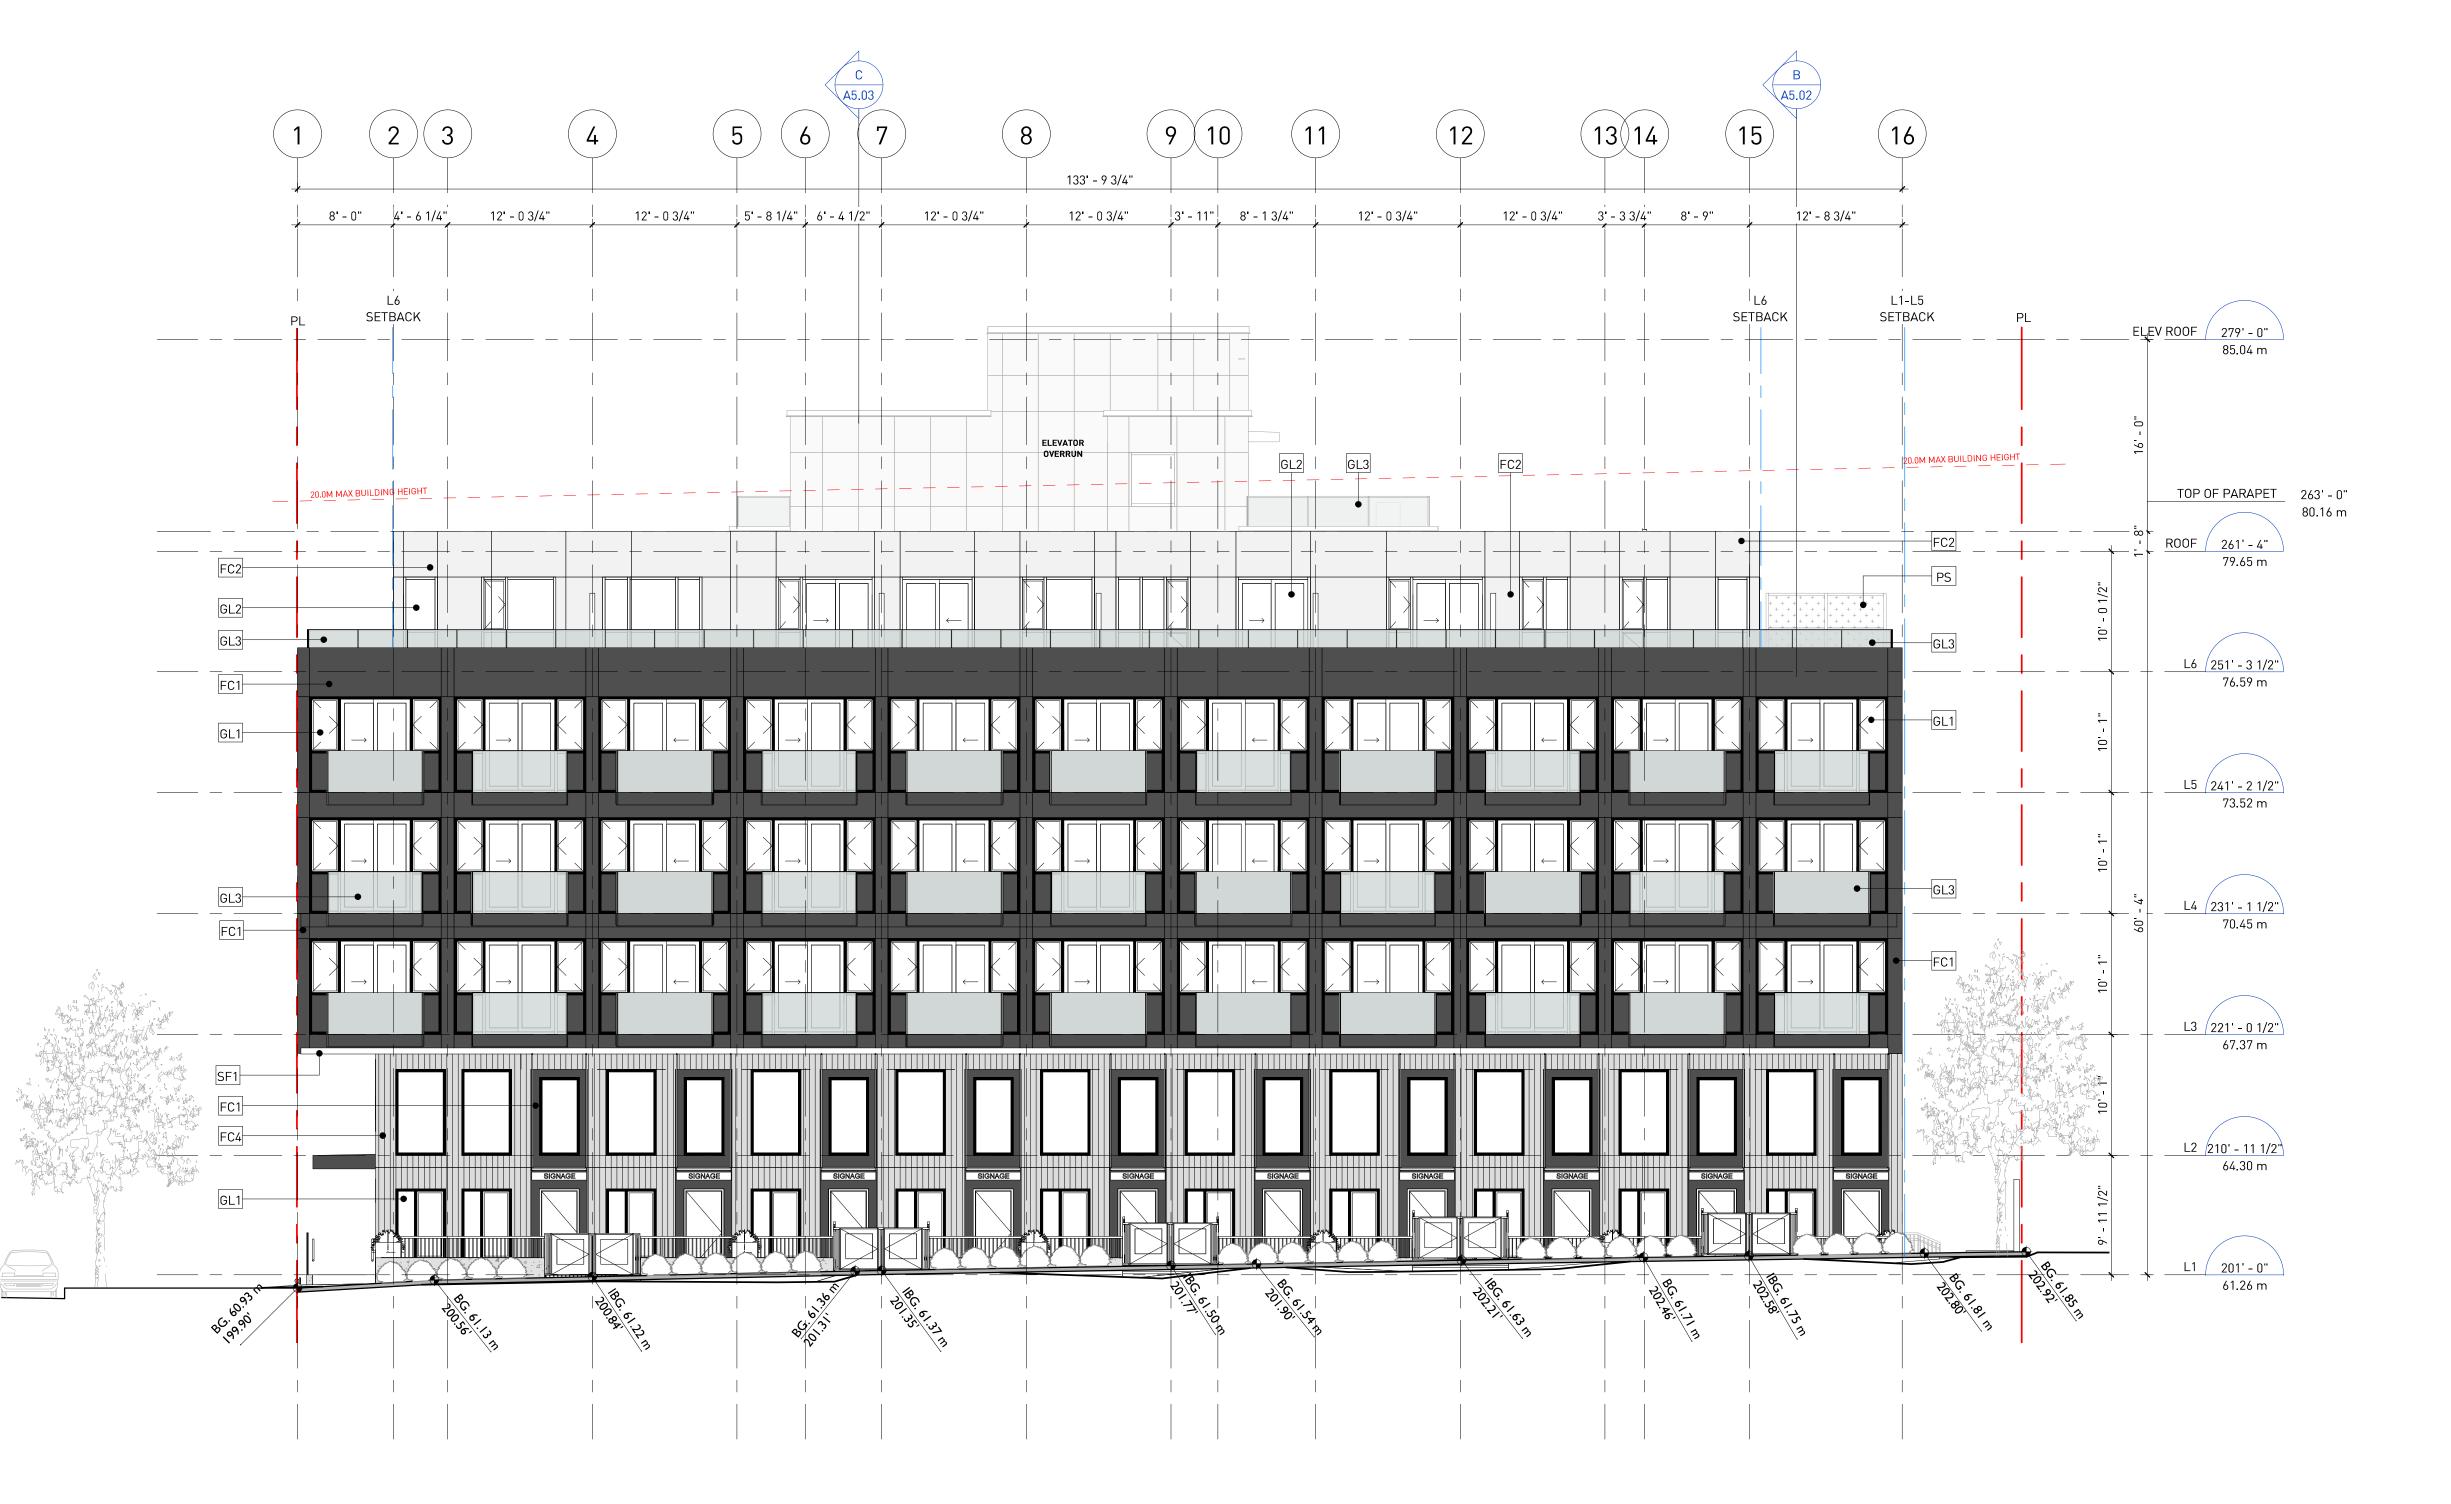

REVISIONS

NO. DATE DESCRIPTION 1 2020-03-27 50% RZ COORDINATION 2 2020-04-20 90% RZ COORDINATION 3 2020-05-21 REZONING SUBMISSION 4 2020-07-19 DP PROGRESS 5 2021-08-05 ISSUED FOR CONSULT.REV. 6 2021-09-14 ISSUED FOR CLIENT REVIEW 7 2021-10-13 ISSUED FOR DP

8 2022-06-13 ISSUED FOR PRIOR-TO 9 2022-11-07 REISSUED FOR DP 10 2023-03-23 REISSUED FOR PRIOR-TO

1406 E28TH AVENUE

**BUILDING PERMIT** 

NORTH ELEVATION

DATE 11/8/2022 12:00:04 PM DRAWN BY CHECKED BY SCALE

18062 JOB NUMBER

1/8" = 1'-0"

TEL 604 736 1156 300-224 WEST 8TH AVENUE FAX 604 731 5279 VANCOUVER, BC CANADA V5Y 1N5 COPYRIGHT RESERVED: THIS PLAN AND DESIGN ARE AND AT ALL TIMES REMAIN THE EXCLUSIVE PROPERTY OF GBL ARCHITECTS INC. AND MAY NOT BE USED OR REPRODUCED WITHOUT THEIR WRITTEN CONSENT

8 2022-06-13 ISSUED FOR PRIOR-TO 9 2022-11-07 REISSUED FOR DP 10 2023-03-23 REISSUED FOR PRIOR-TO

1406 E28TH AVENUE

**BUILDING PERMIT** 

WEST ELEVATION

DATE 11/8/2022 12:00:05 PM DRAWN BY CHECKED BY

18062 JOB NUMBER

SCALE

1/8" = 1'-0"

300-224 WEST 8TH AVENUE VANCOUVER, BC CANADA V5Y 1N5 COPYRIGHT RESERVED: THIS PLAN AND DESIGN ARE AND AT ALL TIMES REMAIN THE EXCLUSIVE PROPERTY OF GBL ARCHITECTS INC. AND MAY NOT BE USED OR REPRODUCED WITHOUT THEIR WRITTEN CONSENT

TEL 604 736 1156

FAX 604 731 5279

REVISIONS

NO. DATE DESCRIPTION 1 2020-03-27 50% RZ COORDINATION 2 2020-04-20 90% RZ COORDINATION 3 2020-05-21 REZONING SUBMISSION 4 2020-07-19 DP PROGRESS 5 2021-08-05 ISSUED FOR CONSULT.REV. 6 2021-09-14 ISSUED FOR CLIENT REVIEW 7 2021-10-13 ISSUED FOR DP 8 2022-06-13 ISSUED FOR PRIOR-TO

9 2022-11-07 REISSUED FOR DP 10 2023-03-23 REISSUED FOR PRIOR-TO

1406 E28TH AVENUE

**BUILDING PERMIT** 

SOUTH ELEVATION

DATE 11/8/2022 12:00:07 PM DRAWN BY CHECKED BY SCALE 1/8" = 1'**-**0"

18062 JOB NUMBER

REVISIONS NO. DATE

DESCRIPTION 1 2020-03-27 50% RZ COORDINATION 2 2020-04-20 90% RZ COORDINATION 3 2020-05-21 REZONING SUBMISSION 4 2020-07-19 DP PROGRESS 5 2021-08-05 ISSUED FOR CONSULT.REV.

6 2021-09-14 ISSUED FOR CLIENT REVIEW 7 2021-10-13 ISSUED FOR DP 8 2022-06-13 ISSUED FOR PRIOR-TO

9 2022-11-07 REISSUED FOR DP 10 2023-03-23 REISSUED FOR PRIOR-TO

1406 E28TH AVENUE

**BUILDING PERMIT** 

EAST ELEVATION

DATE 11/8/2022 12:00:09 PM DRAWN BY CHECKED BY SCALE

JOB NUMBER

1/8" = 1'**-**0"

18062