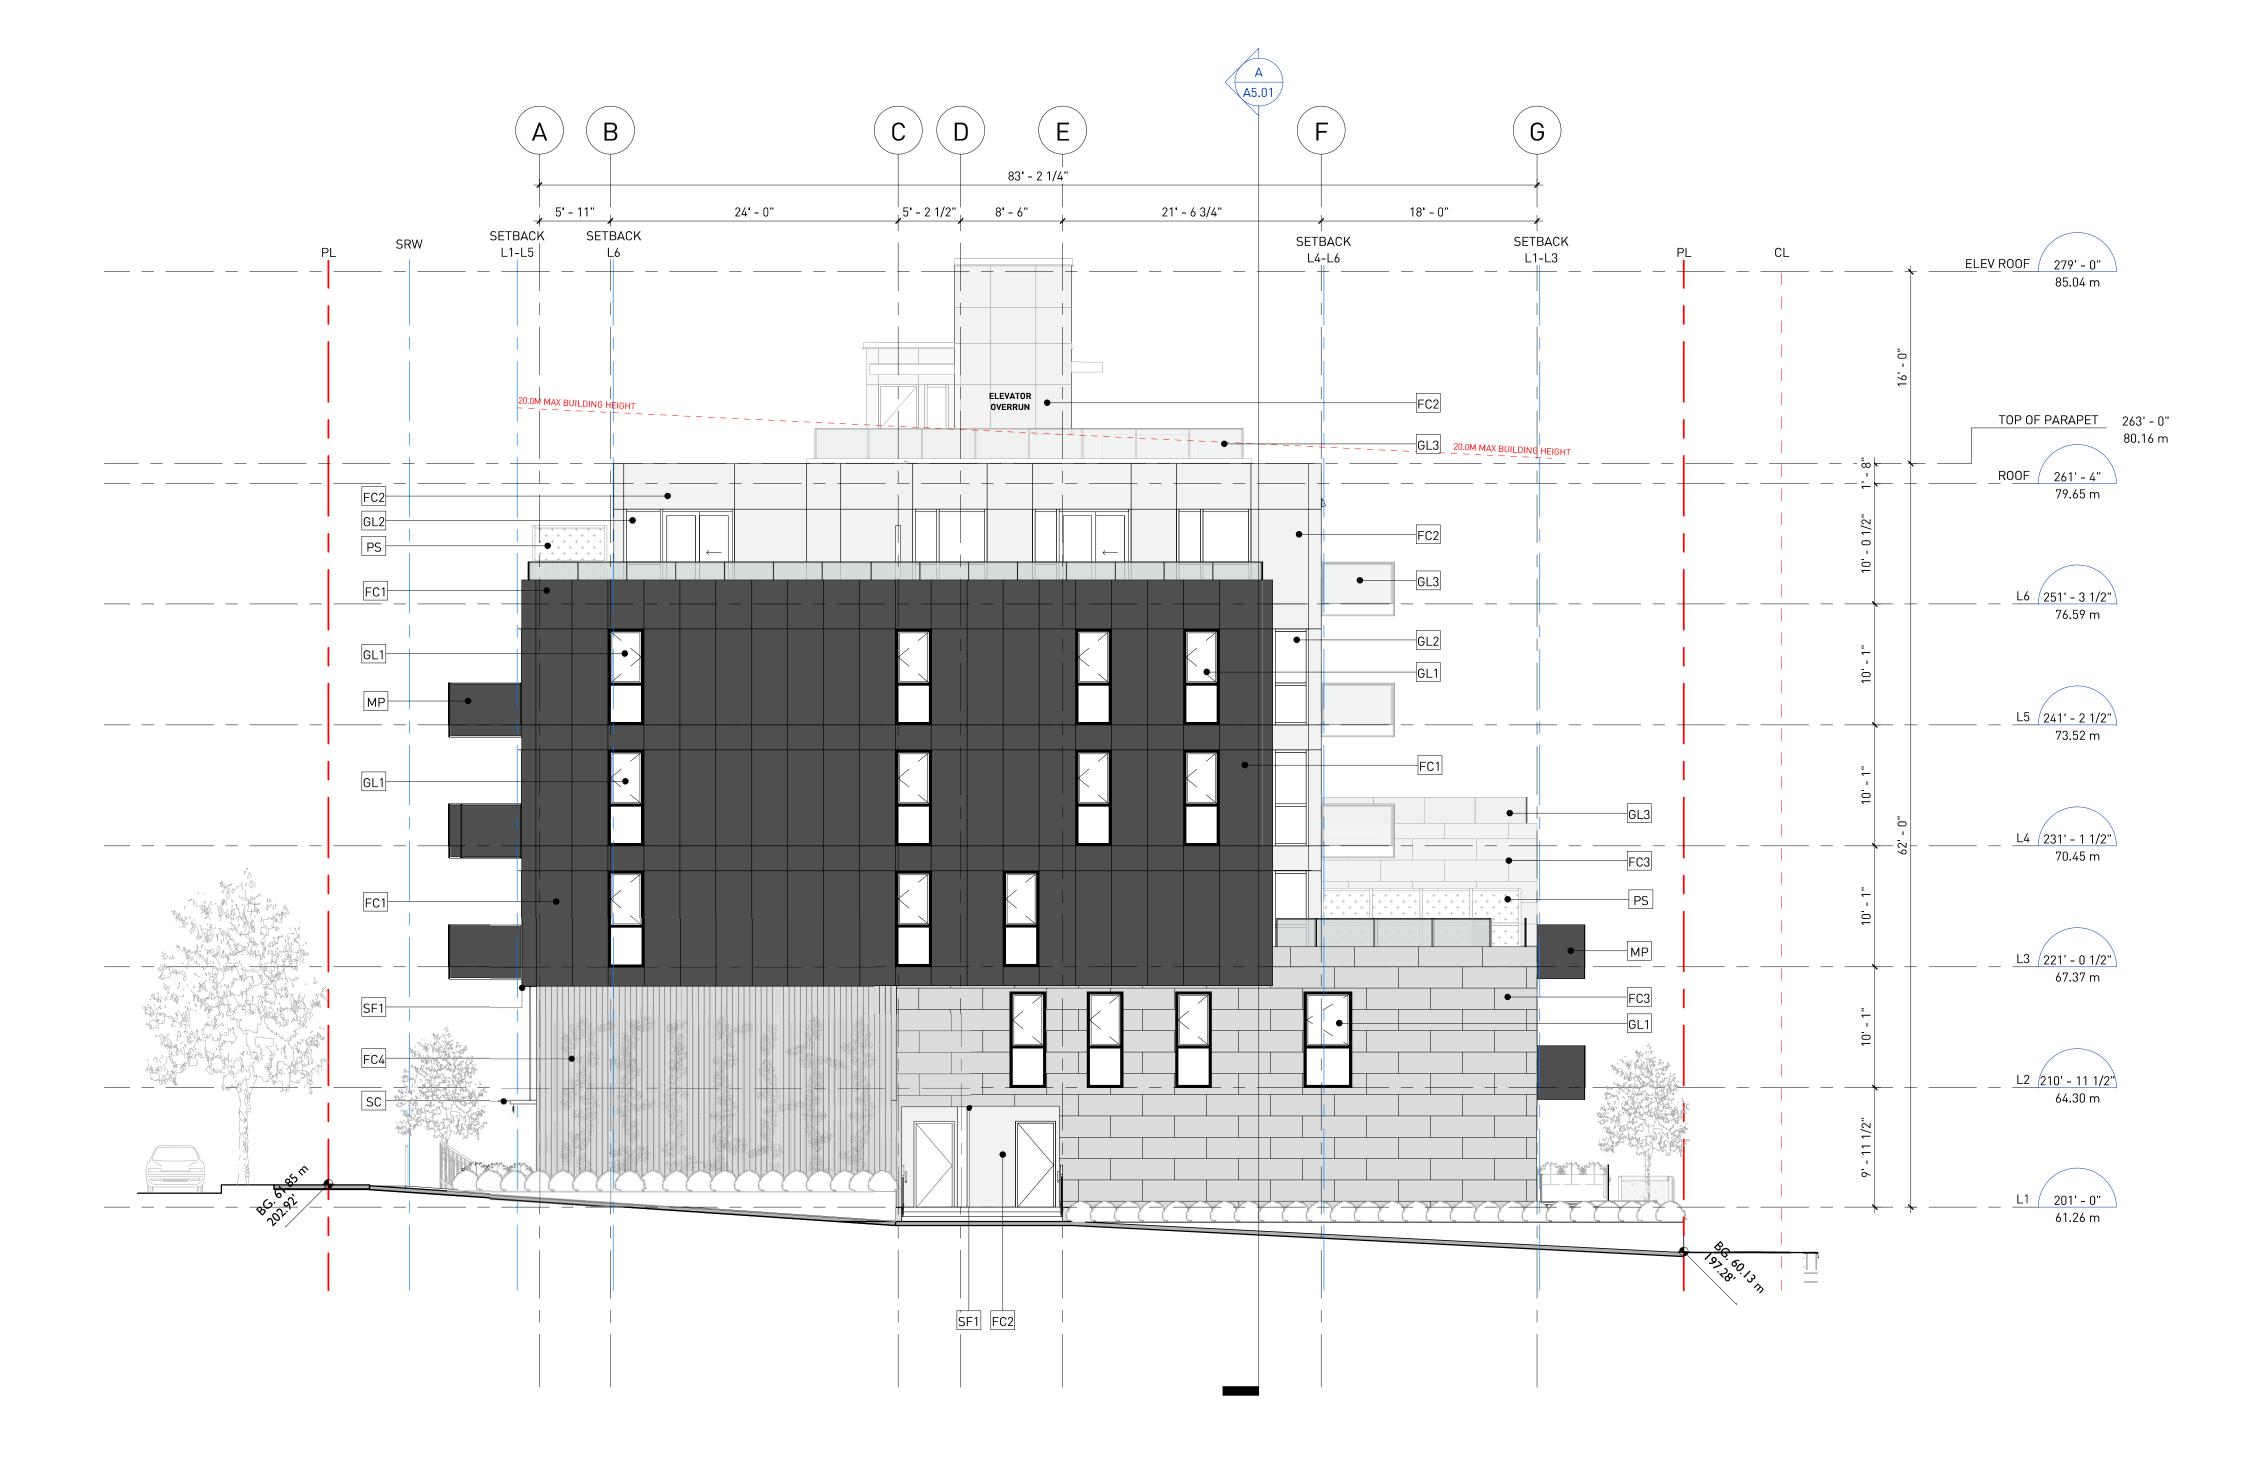

9 2022-11-07 REISSUED FOR DP 10 2023-03-23 REISSUED FOR PRIOR-TO

1406 E28TH AVENUE

**BUILDING PERMIT** 

SOUTH ELEVATION

DATE 11/8/2022 12:00:07 PM DRAWN BY CHECKED BY SCALE 1/8" = 1'**-**0"

18062 JOB NUMBER