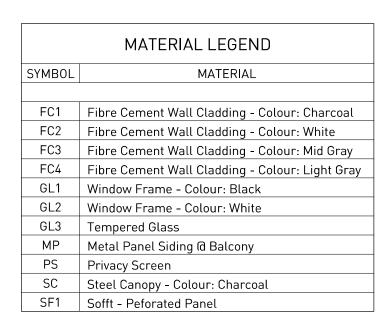

## 2. Approval of Form of Development – 1406 East 28th Avenue

THAT the form of development for this portion of the site known as 1406 East 28th Avenue be approved generally as illustrated in the Development Application Number DP-2021-00962, prepared by GBL Architects, and submitted electronically on March 28, 2023, provided that the Director of Planning may impose conditions and approve design changes which would not adversely affect either the development character of the site or adjacent properties.