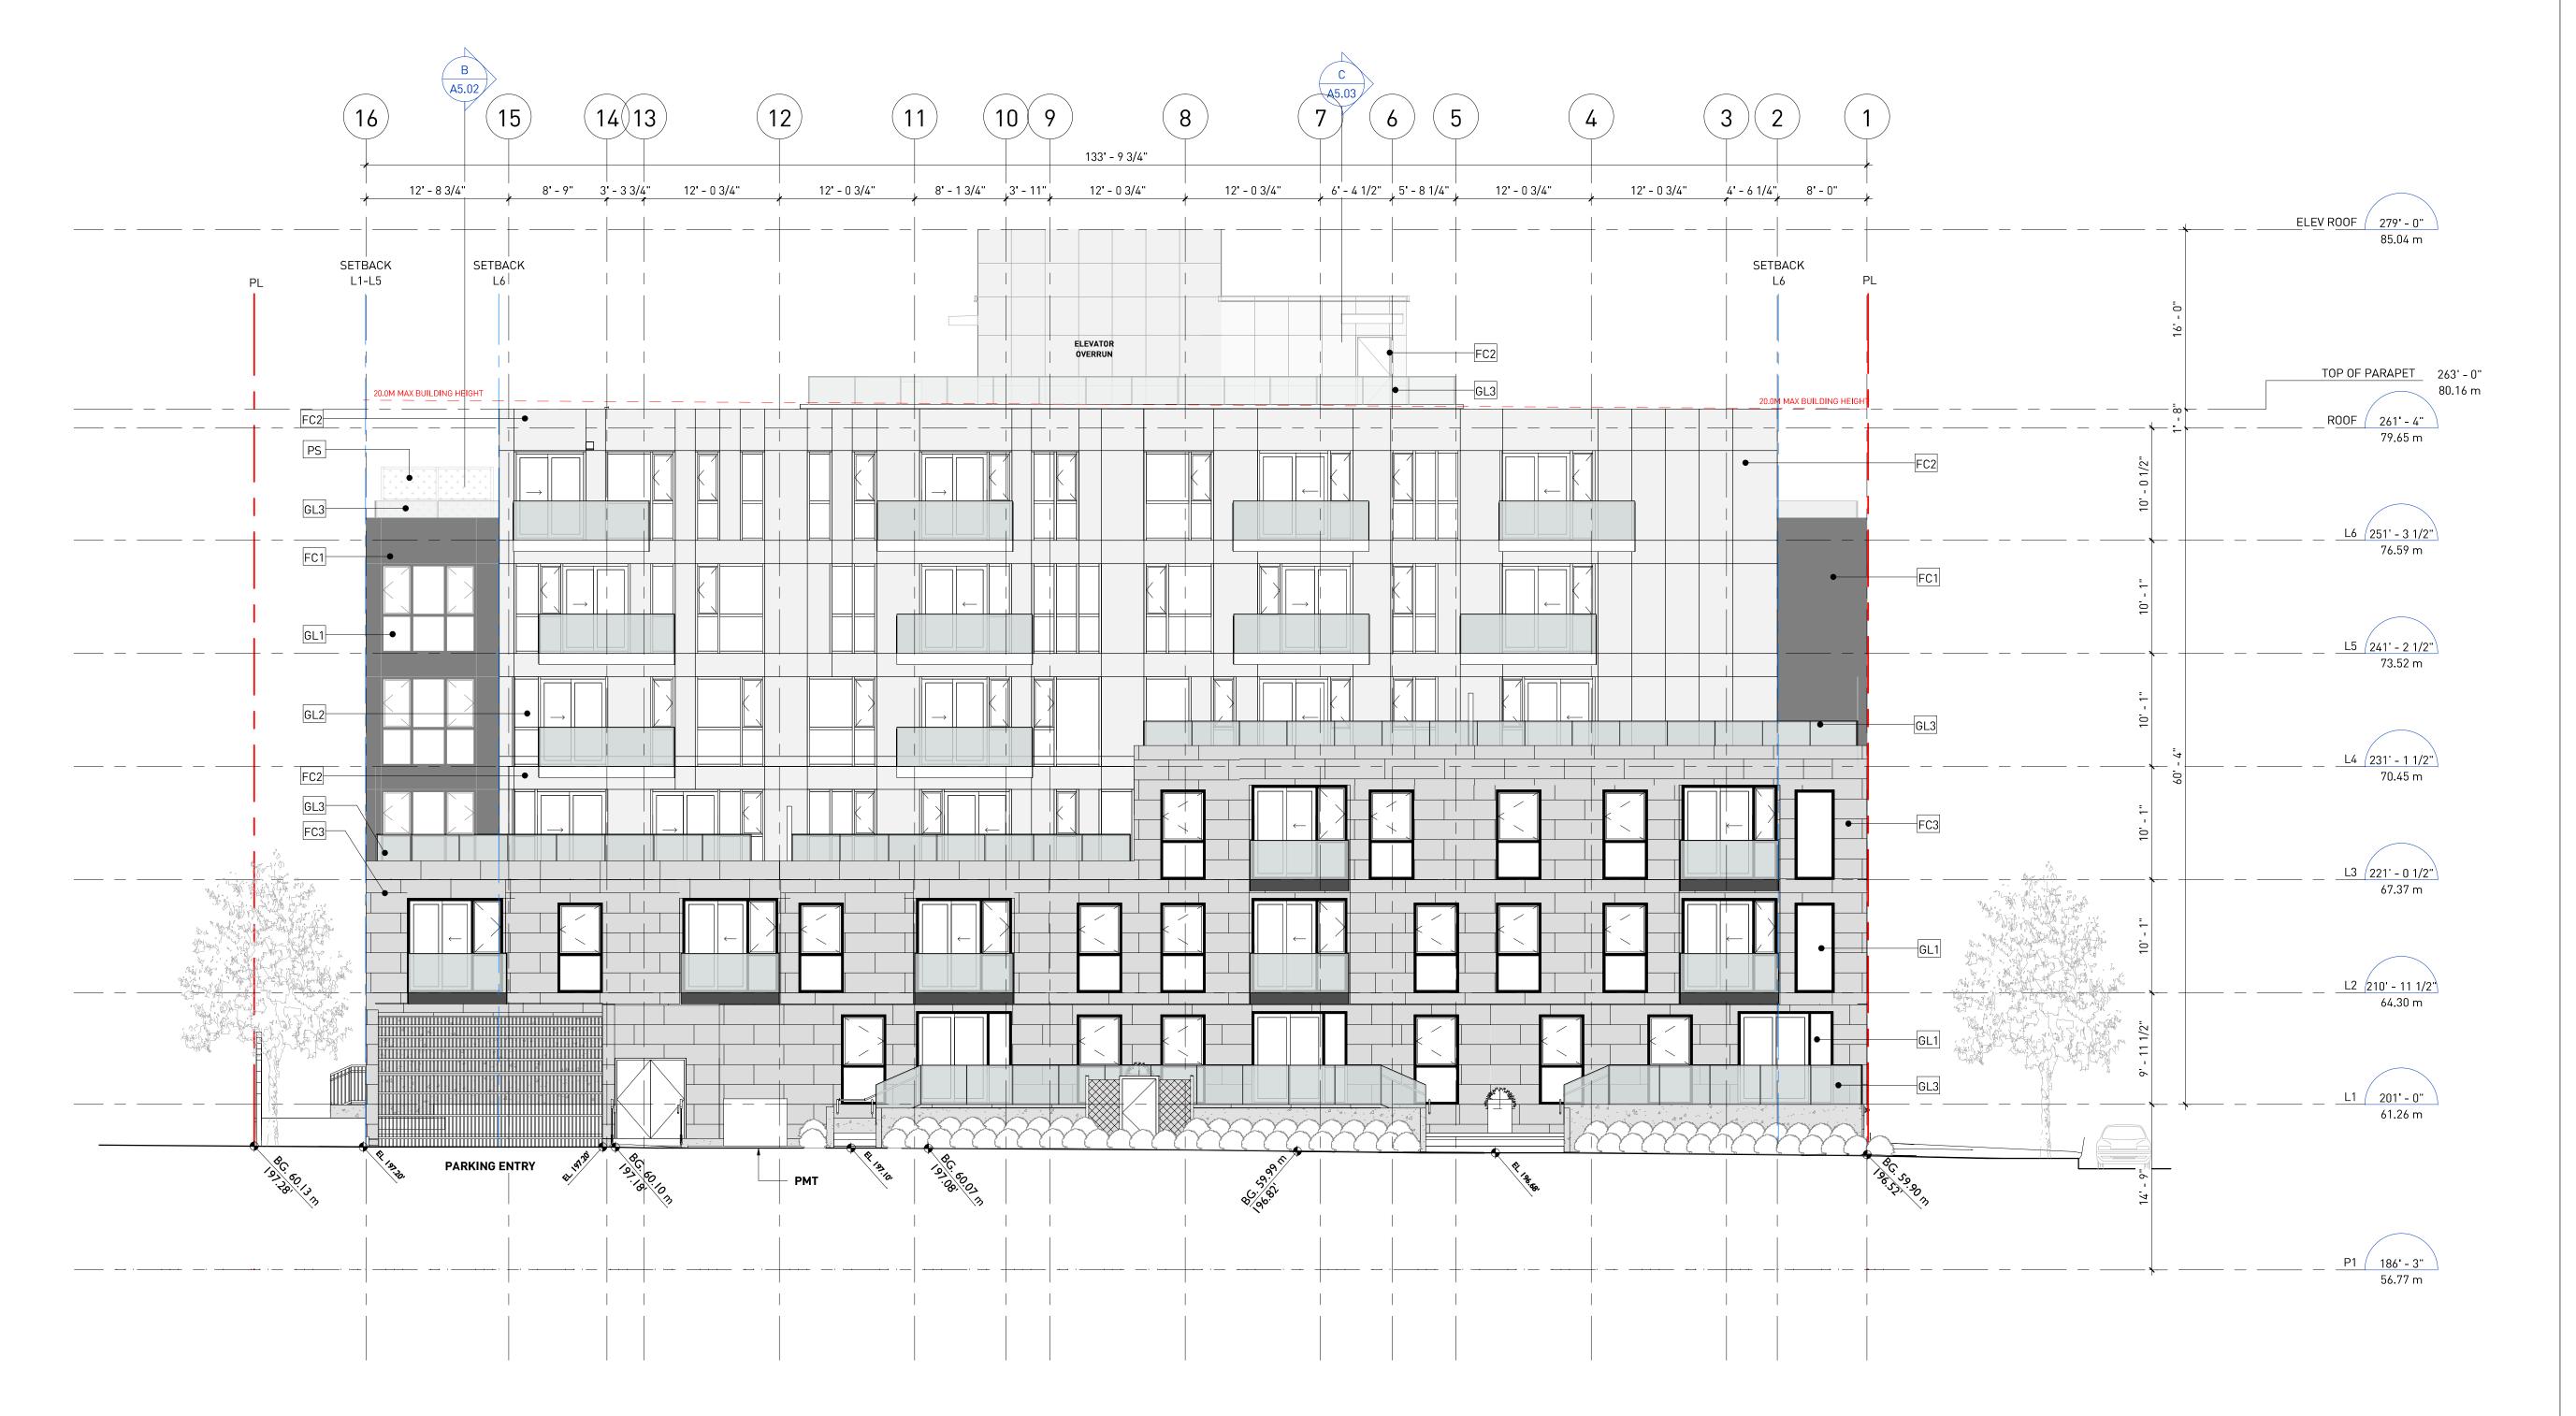

8 2022-06-13 ISSUED FOR PRIOR-TO 9 2022-11-07 REISSUED FOR DP 10 2023-03-23 REISSUED FOR PRIOR-TO

1406 E28TH AVENUE

**BUILDING PERMIT** 

NORTH ELEVATION

DATE 11/8/2022 12:00:04 PM DRAWN BY CHECKED BY SCALE

18062 JOB NUMBER

1/8" = 1'-0"

TEL 604 736 1156 300-224 WEST 8TH AVENUE FAX 604 731 5279 VANCOUVER, BC CANADA V5Y 1N5 COPYRIGHT RESERVED: THIS PLAN AND DESIGN ARE AND AT ALL TIMES REMAIN THE EXCLUSIVE PROPERTY OF GBL ARCHITECTS INC. AND MAY NOT BE USED OR REPRODUCED WITHOUT THEIR WRITTEN CONSENT

REVISIONS NO. DATE DESCRIPTION 1 2020-03-27 50% RZ COORDINATION 2 2020-04-20 90% RZ COORDINATION 3 2020-05-21 REZONING SUBMISSION 4 2020-07-19 DP PROGRESS 5 2021-08-05 ISSUED FOR CONSULT.REV. 6 2021-09-14 ISSUED FOR CLIENT REVIEW 7 2021-10-13 ISSUED FOR DP

8 2022-06-13 ISSUED FOR PRIOR-TO 9 2022-11-07 REISSUED FOR DP 10 2023-03-23 REISSUED FOR PRIOR-TO

1406 E28TH AVENUE

**BUILDING PERMIT** 

WEST ELEVATION

DATE 11/8/2022 12:00:05 PM DRAWN BY CHECKED BY

18062 JOB NUMBER

SCALE

1/8" = 1'-0"

300-224 WEST 8TH AVENUE VANCOUVER, BC CANADA V5Y 1N5 COPYRIGHT RESERVED: THIS PLAN AND DESIGN ARE AND AT ALL TIMES REMAIN THE EXCLUSIVE PROPERTY OF GBL ARCHITECTS INC. AND MAY NOT BE USED OR REPRODUCED WITHOUT THEIR WRITTEN CONSENT

TEL 604 736 1156

FAX 604 731 5279

REVISIONS

NO. DATE DESCRIPTION 1 2020-03-27 50% RZ COORDINATION 2 2020-04-20 90% RZ COORDINATION 3 2020-05-21 REZONING SUBMISSION 4 2020-07-19 DP PROGRESS 5 2021-08-05 ISSUED FOR CONSULT.REV. 6 2021-09-14 ISSUED FOR CLIENT REVIEW 7 2021-10-13 ISSUED FOR DP 8 2022-06-13 ISSUED FOR PRIOR-TO

9 2022-11-07 REISSUED FOR DP 10 2023-03-23 REISSUED FOR PRIOR-TO

1406 E28TH AVENUE

**BUILDING PERMIT** 

SOUTH ELEVATION

DATE 11/8/2022 12:00:07 PM DRAWN BY CHECKED BY SCALE 1/8" = 1'**-**0"

18062 JOB NUMBER

REVISIONS NO. DATE

DESCRIPTION 1 2020-03-27 50% RZ COORDINATION 2 2020-04-20 90% RZ COORDINATION 3 2020-05-21 REZONING SUBMISSION 4 2020-07-19 DP PROGRESS 5 2021-08-05 ISSUED FOR CONSULT.REV.

6 2021-09-14 ISSUED FOR CLIENT REVIEW 7 2021-10-13 ISSUED FOR DP 8 2022-06-13 ISSUED FOR PRIOR-TO

9 2022-11-07 REISSUED FOR DP 10 2023-03-23 REISSUED FOR PRIOR-TO

1406 E28TH AVENUE

**BUILDING PERMIT** 

EAST ELEVATION

DATE 11/8/2022 12:00:09 PM DRAWN BY CHECKED BY SCALE

JOB NUMBER

1/8" = 1'**-**0"

18062