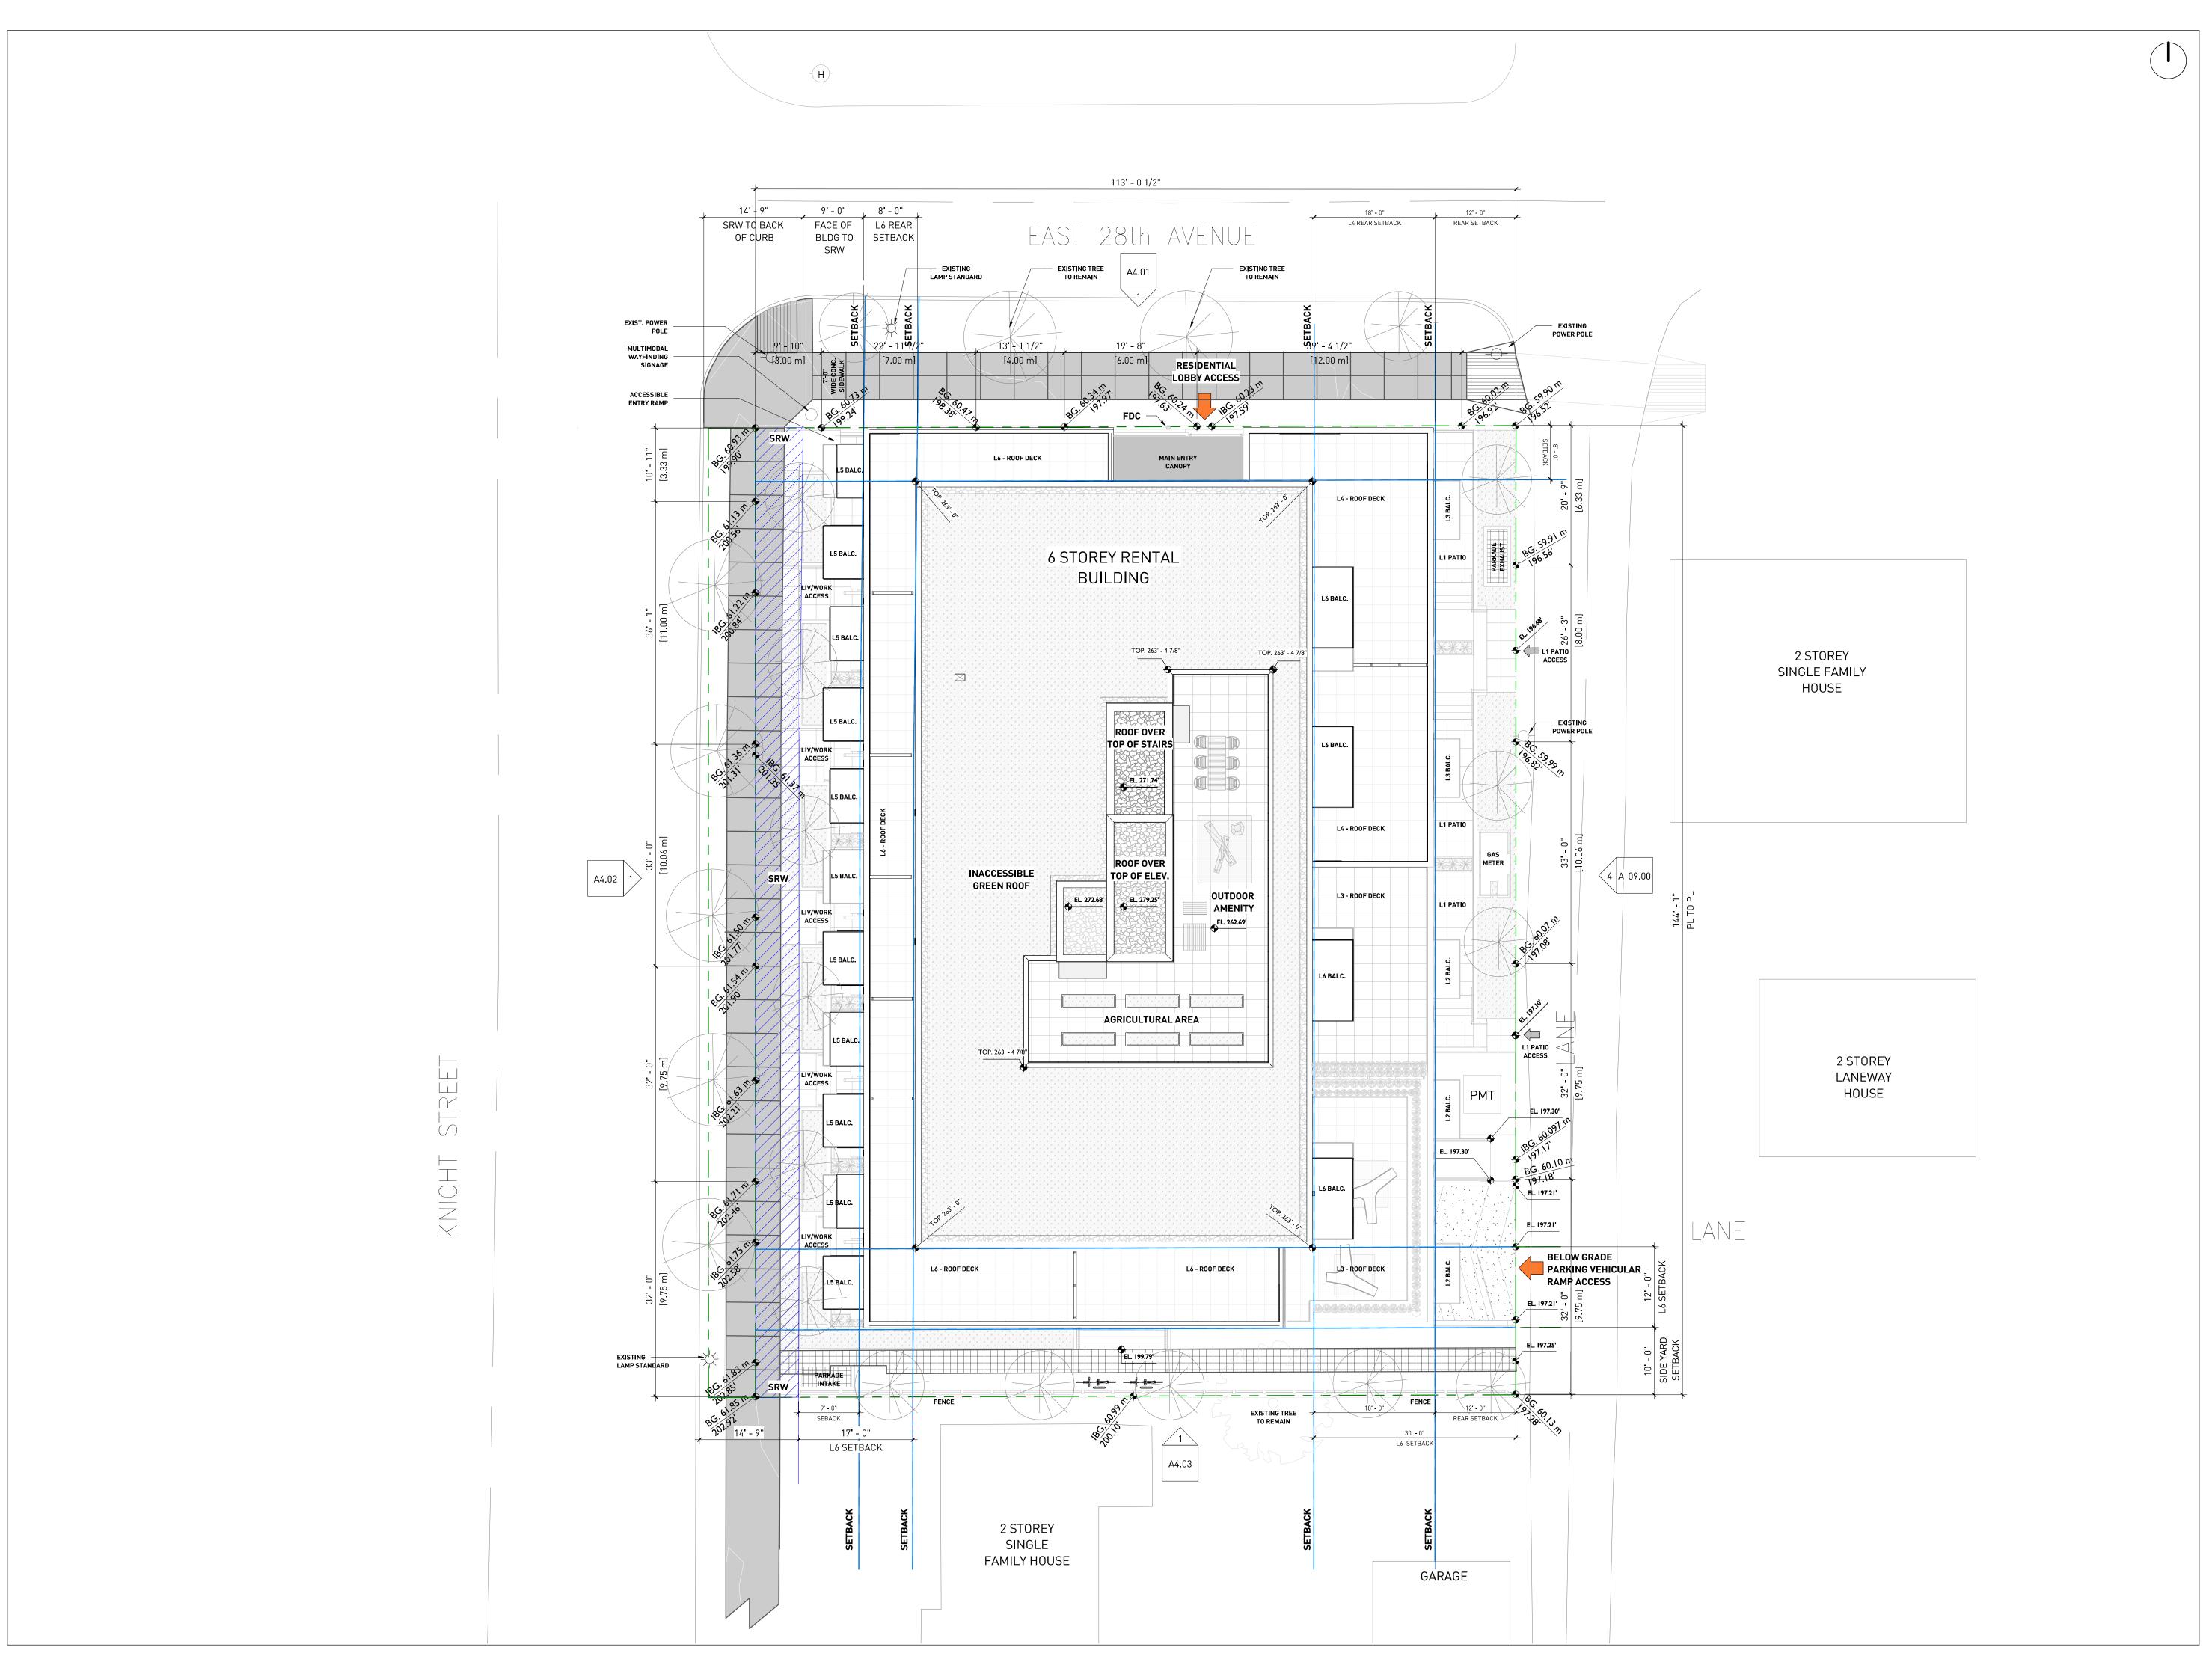

## 2. Approval of Form of Development – 1406 East 28th Avenue

THAT the form of development for this portion of the site known as 1406 East 28th Avenue be approved generally as illustrated in the Development Application Number DP-2021-00962, prepared by GBL Architects, and submitted electronically on March 28, 2023, provided that the Director of Planning may impose conditions and approve design changes which would not adversely affect either the development character of the site or adjacent properties.

REVISIONS

NO. DATE DESCRIPTION 1 2020-03-27 50% RZ COORDINATION 2 2020-04-20 90% RZ COORDINATION 3 2020-05-21 REZONING SUBMISSION 4 2020-07-19 DP PROGRESS 5 2021-08-05 ISSUED FOR CONSULT.REV.

6 2021-09-14 ISSUED FOR CLIENT REVIEW 7 2021-10-13 ISSUED FOR DP 8 2022-06-13 ISSUED FOR PRIOR-TO 9 2022-11-07 REISSUED FOR DP

10 2023-03-23 REISSUED FOR PRIOR-TO

1406 E28TH AVENUE

VANCOUVER, BC

SITE PLAN

DATE 3/23/2023 5:36:11 PM DRAWN BY

CHECKED BY SCALE 3/32" = 1'-0"

18062 JOB NUMBER

TEL 604 736 1156 300-224 WEST 8TH AVENUE FAX 604 731 5279 VANCOUVER, BC CANADA V5Y 1N5 COPYRIGHT RESERVED: THIS PLAN AND DESIGN ARE AND AT ALL TIMES REMAIN THE EXCLUSIVE PROPERTY OF GBL ARCHITECTS INC. AND MAY NOT BE USED OR REPRODUCED WITHOUT THEIR WRITTEN CONSENT