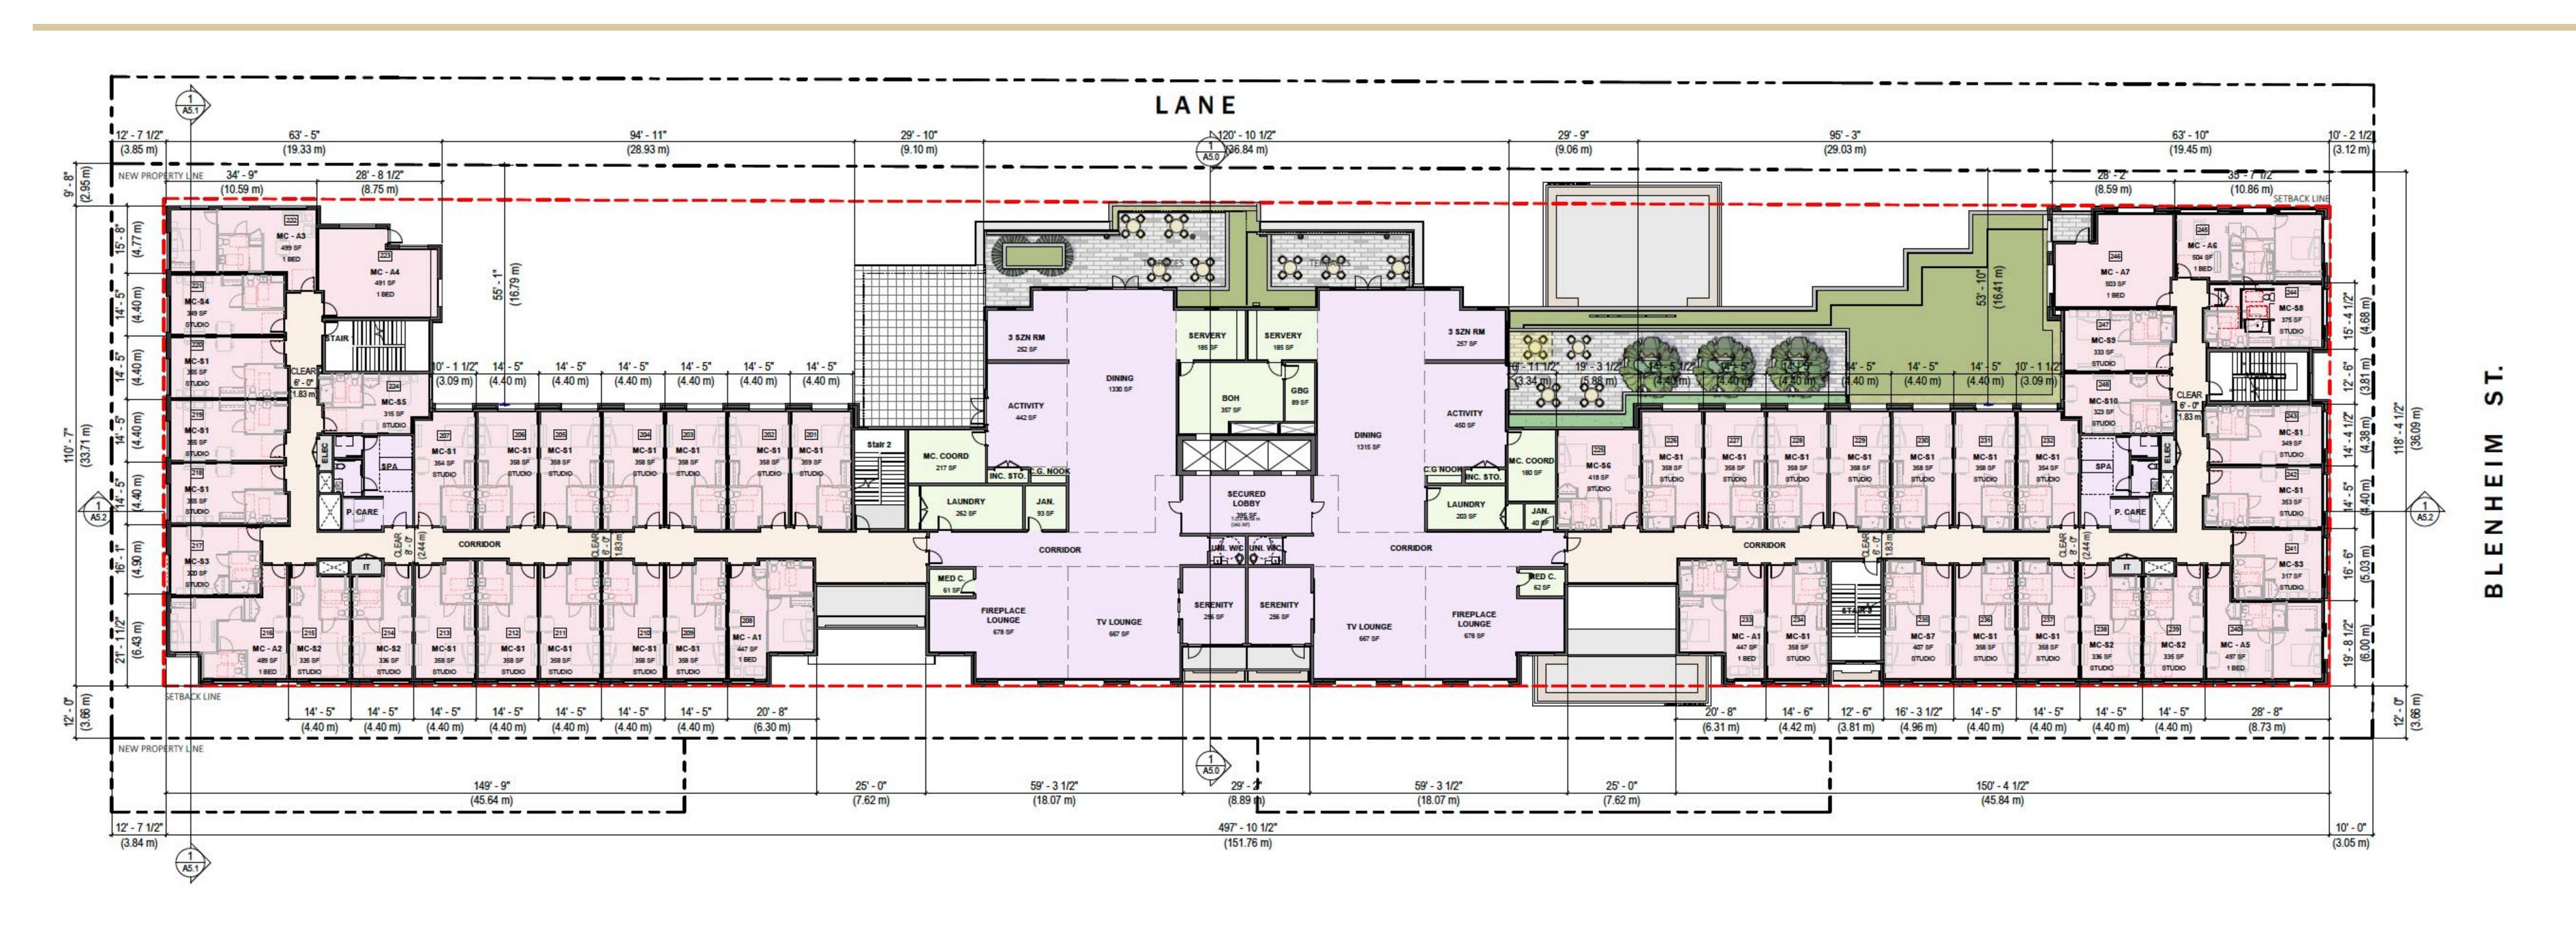

iving: | 88  |
| Long-term Care:  | 96  |
| Memory Care:     | 48  |
| Total Units:     | 232 |
| Parking:         | 80  |

-5

### oprox. **94** ft

units

units

units



AFFA - A. 16 13



Rezoning Application Submitted NOV 2022

### **OCT - NOV 2022**

Pre-Application Public Consultation





TBD

\*\*\*\*

14

# RENDERING

### PERSPECTIVE VIEW FROM BLENHEIM STREET LOOKING WEST



# RENDERING

### PERSPECTIVE VIEW FROM WEST 41ST AVE, LOOKING NORTH - MAIN ENTRY





# LANDSCAPE PLAN - CONCEPT & PRECEDENTS (LEVEL 1 & 2)



LEVEL 1





LEVEL 2











NTS 个







LEVEL 7 / ROOF



# LANDSCAPE PLAN - CONCEPT & PRECEDENTS (ROOF)

NTS 🛧

### **B** BIODIVERISTY



**© ROOFTOP STRUCTURES** 



**(D) SEATING** 







# FLOOR PLAN - MAIN FLOOR





### THIRD FLOOR



### **SECOND FLOOR**



# FLOORPLANS

### W.41st AVENUE

### W.41st AVENUE

### FIFTH & SIXTH FLOOR



### FOURTH FLOOR



# FLOORPLANS



### W.41st AVENUE

# **ROOFTOP AMENITY PLAN**





### ELEVATIONS



FRONT ELEVATION - W. 41st Ave



**REAR ELEVATION - Lane** 



### ELEVATIONS



WEST ELEVATION



### **EAST ELEVATION - Blenhiem Street**



24

### SECTIONS



### SHORT SECTION - (NORTH - SOUTH)



### ш Ζ ш



AMENITY BOH COMMON AREA INDEPENDENT LIVING

25

SECTIONS



SECTION THRU RAMP

### ш Z ш N.





### SECTIONS



LONG SECTION (EAST - WEST)

|