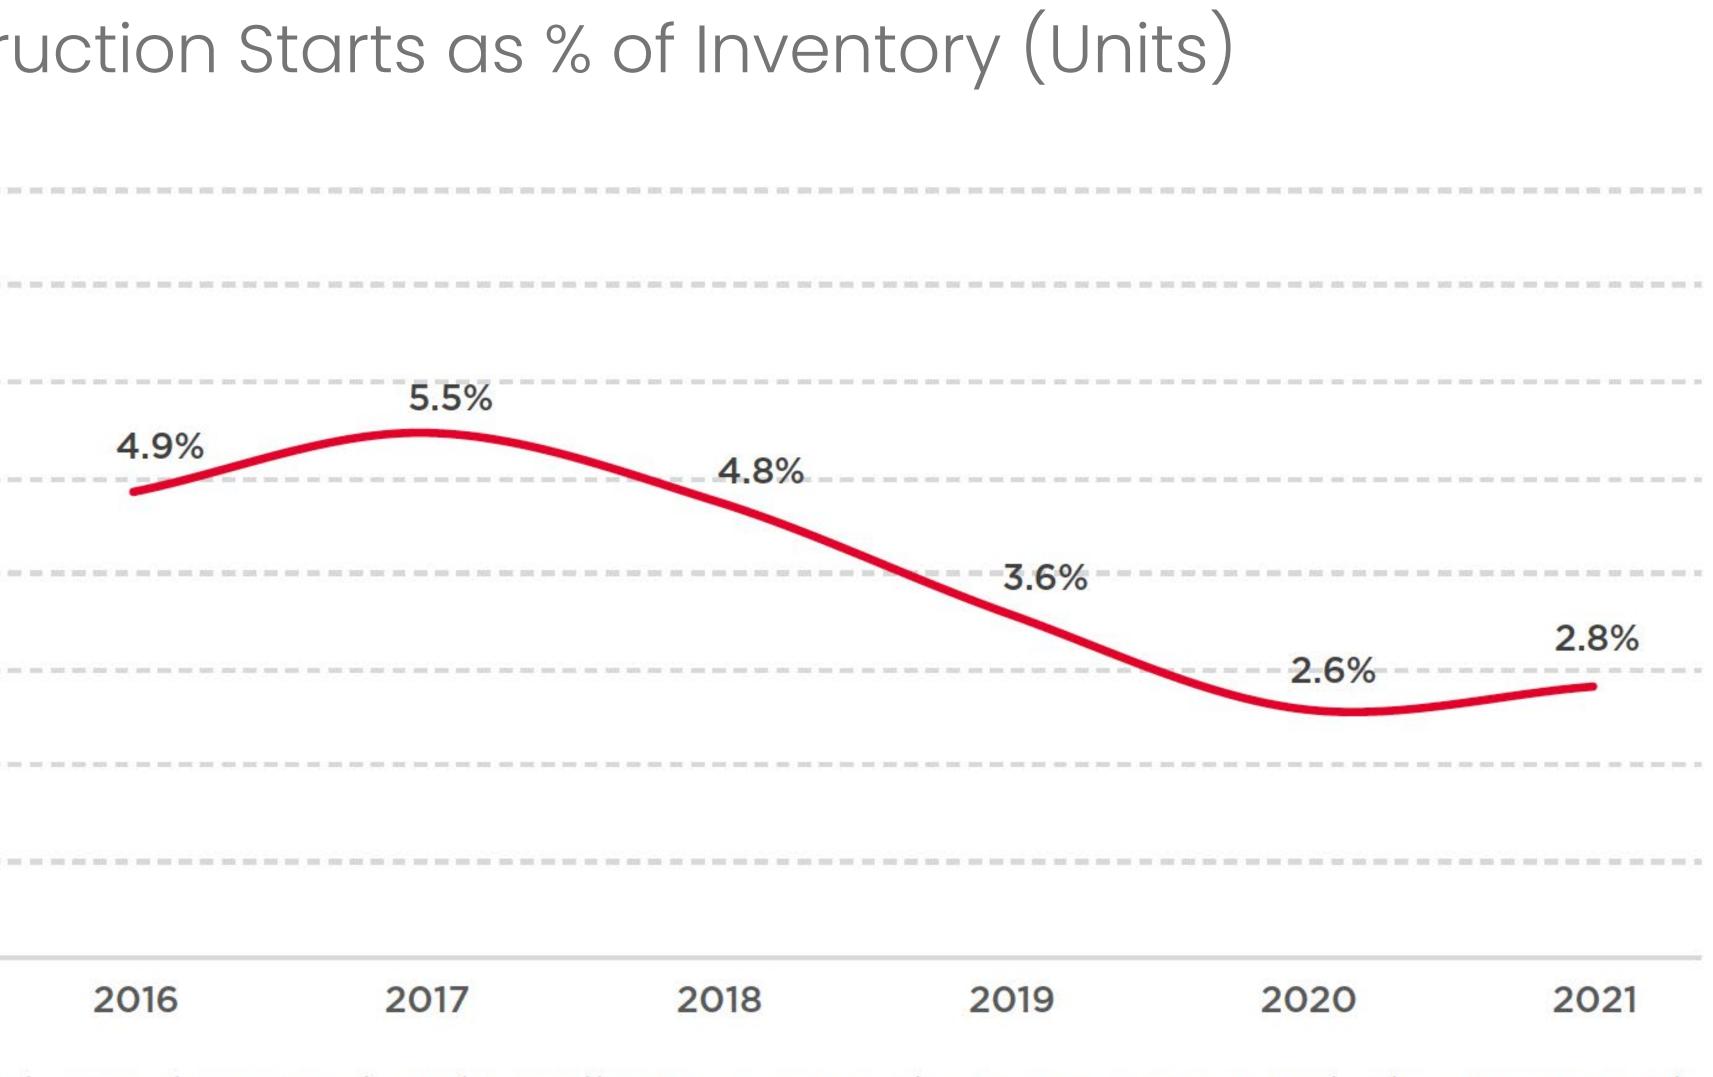

### Construction Starts as % of Inventory (Units)

| ory       | 8.0% |   |
|-----------|------|---|
| Inventory | 7.0% |   |
| of In     | 6.0% | - |
| as %      | 5.0% |   |
| Starts    | 4.0% | - |
| 2         | 3.0% | - |
| ructio    | 2.0% | - |
| Constru   | 1.0% | - |
| U         | -%   |   |

Metric: Projects which commenced construction in the period (measured by units) as a percentage of the existing units of inventory (Sample based on C&W Construction Index) C&W Construction Index sample of market participants has been expanded to over 60% of total market supply for 2021 statistics. Prior periods restated for the expanded data set Source: Cushman & Wakefield ULC