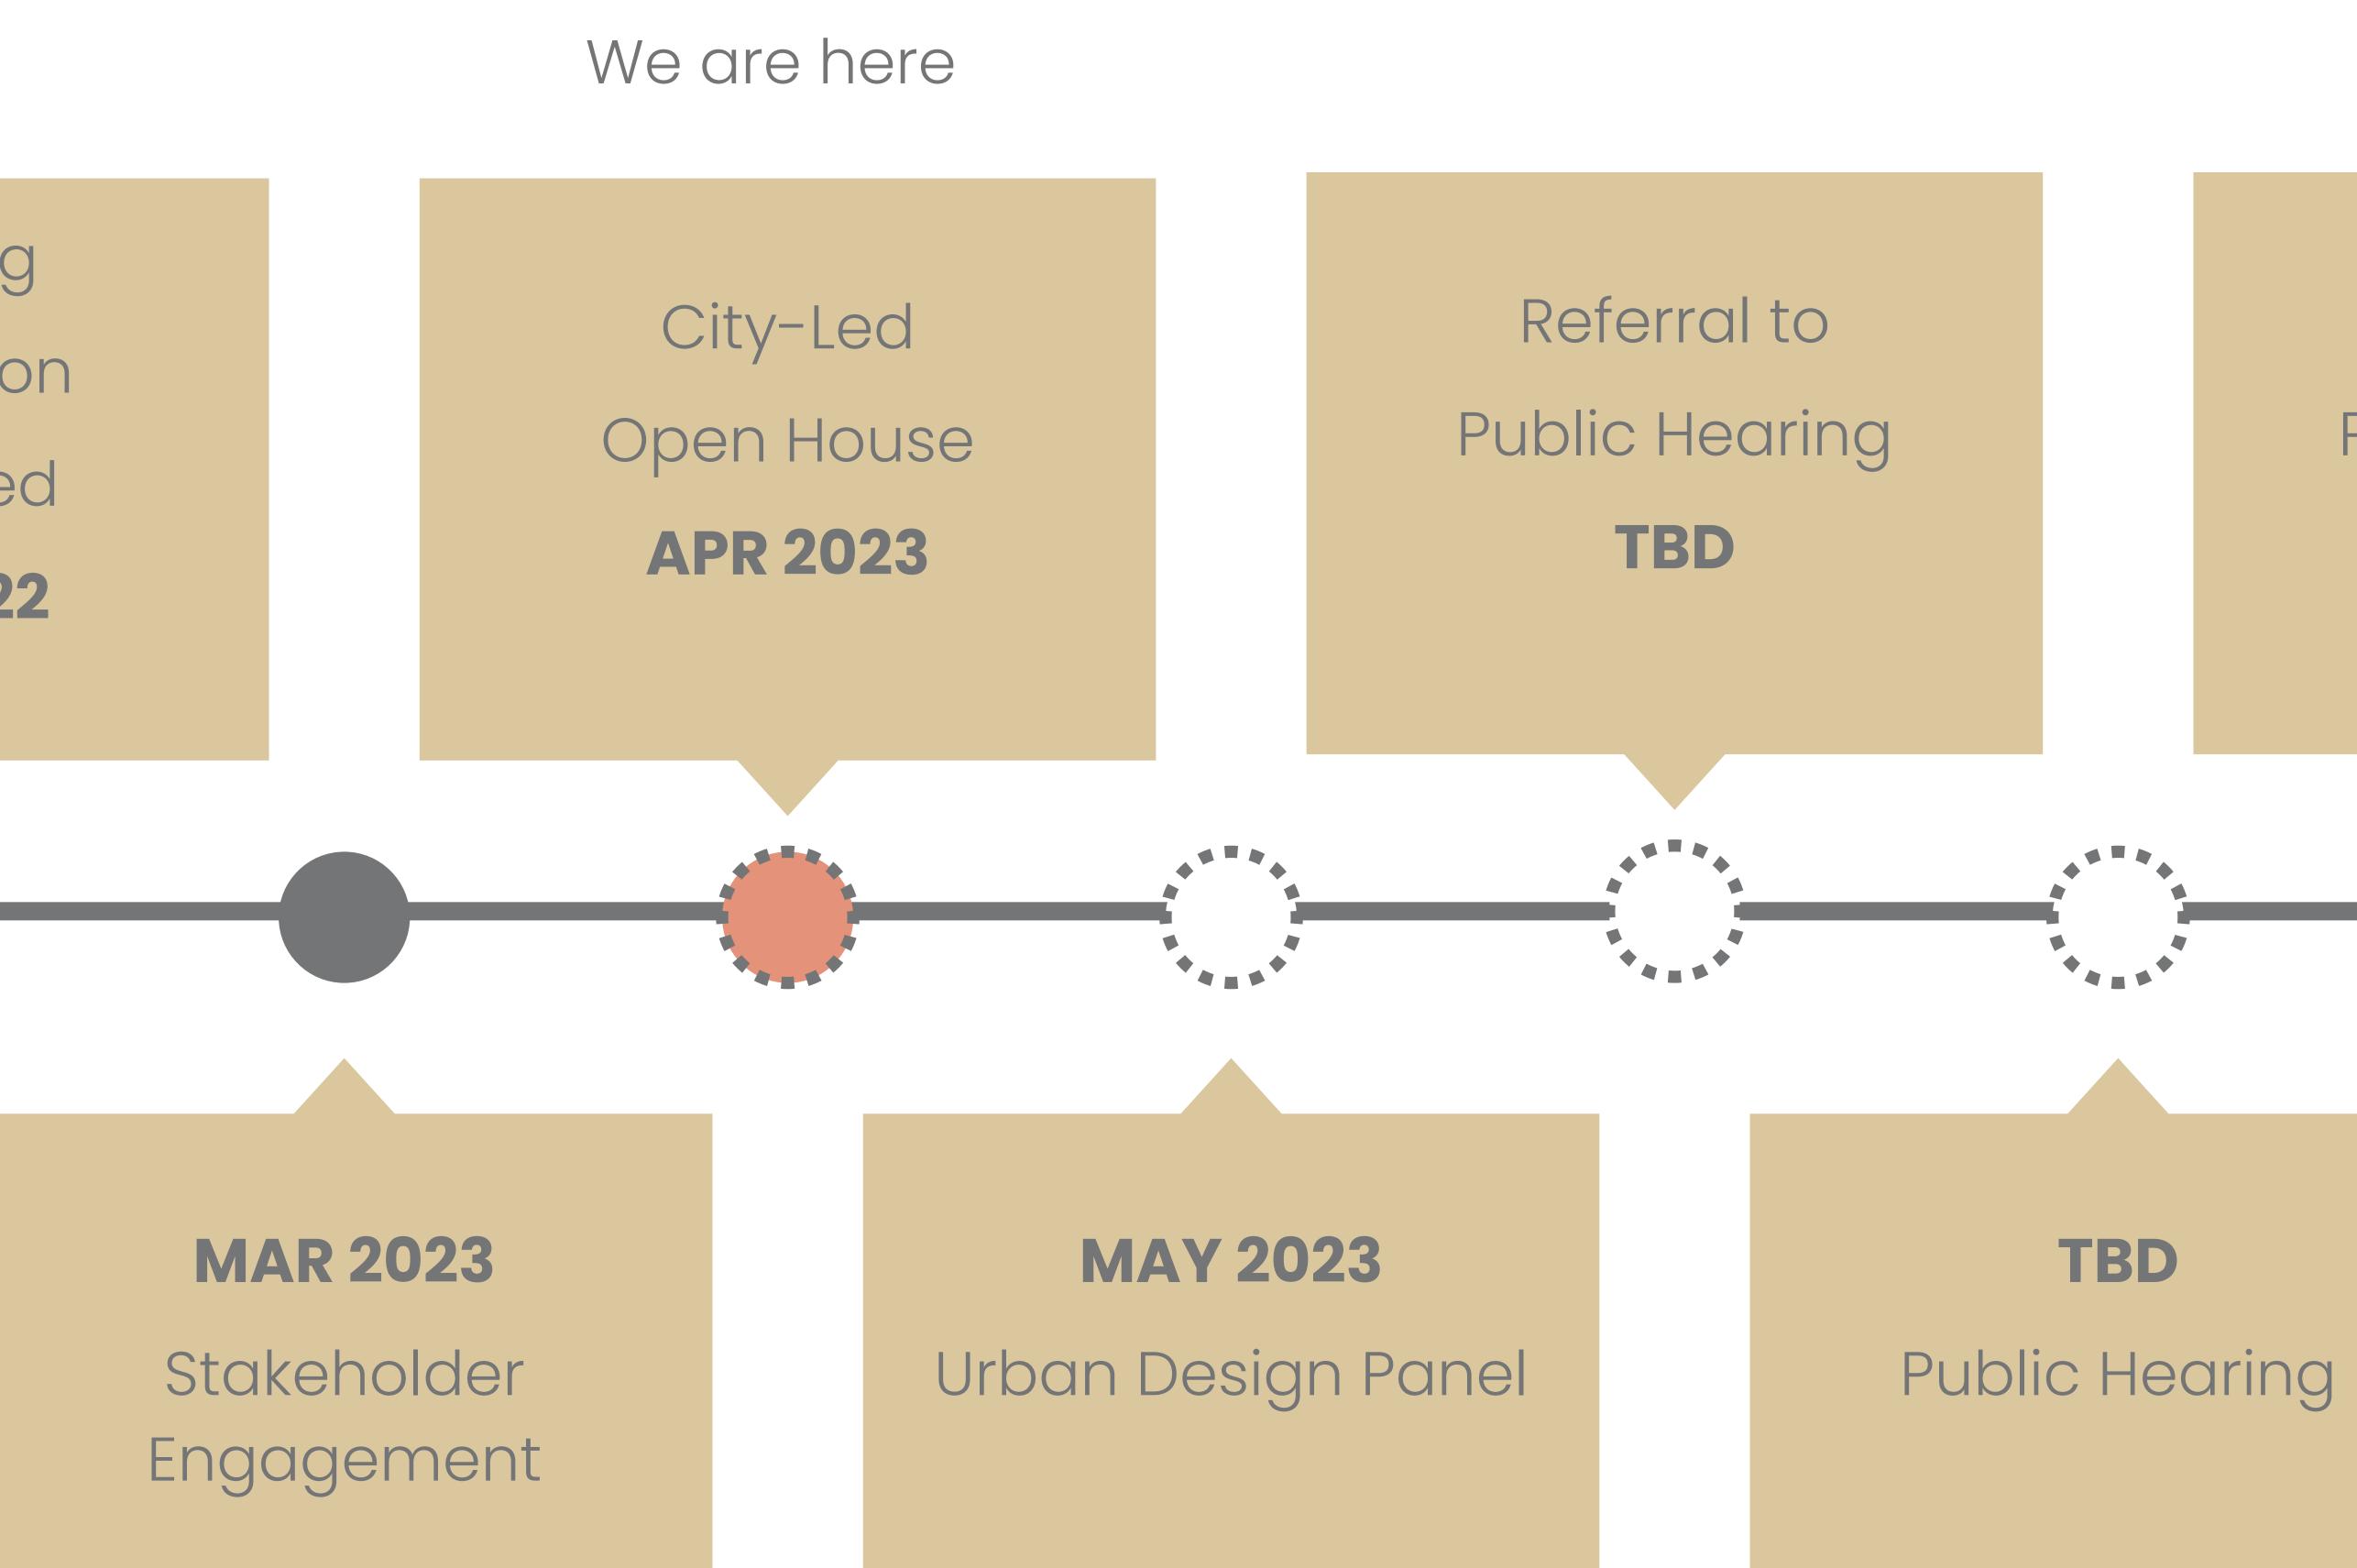

### oprox. **94** ft

units

units

units

AFFA - A. 16 13

Rezoning Application Submitted NOV 2022

### **OCT - NOV 2022**

Pre-Application Public Consultation

TBD

\*\*\*\*

14