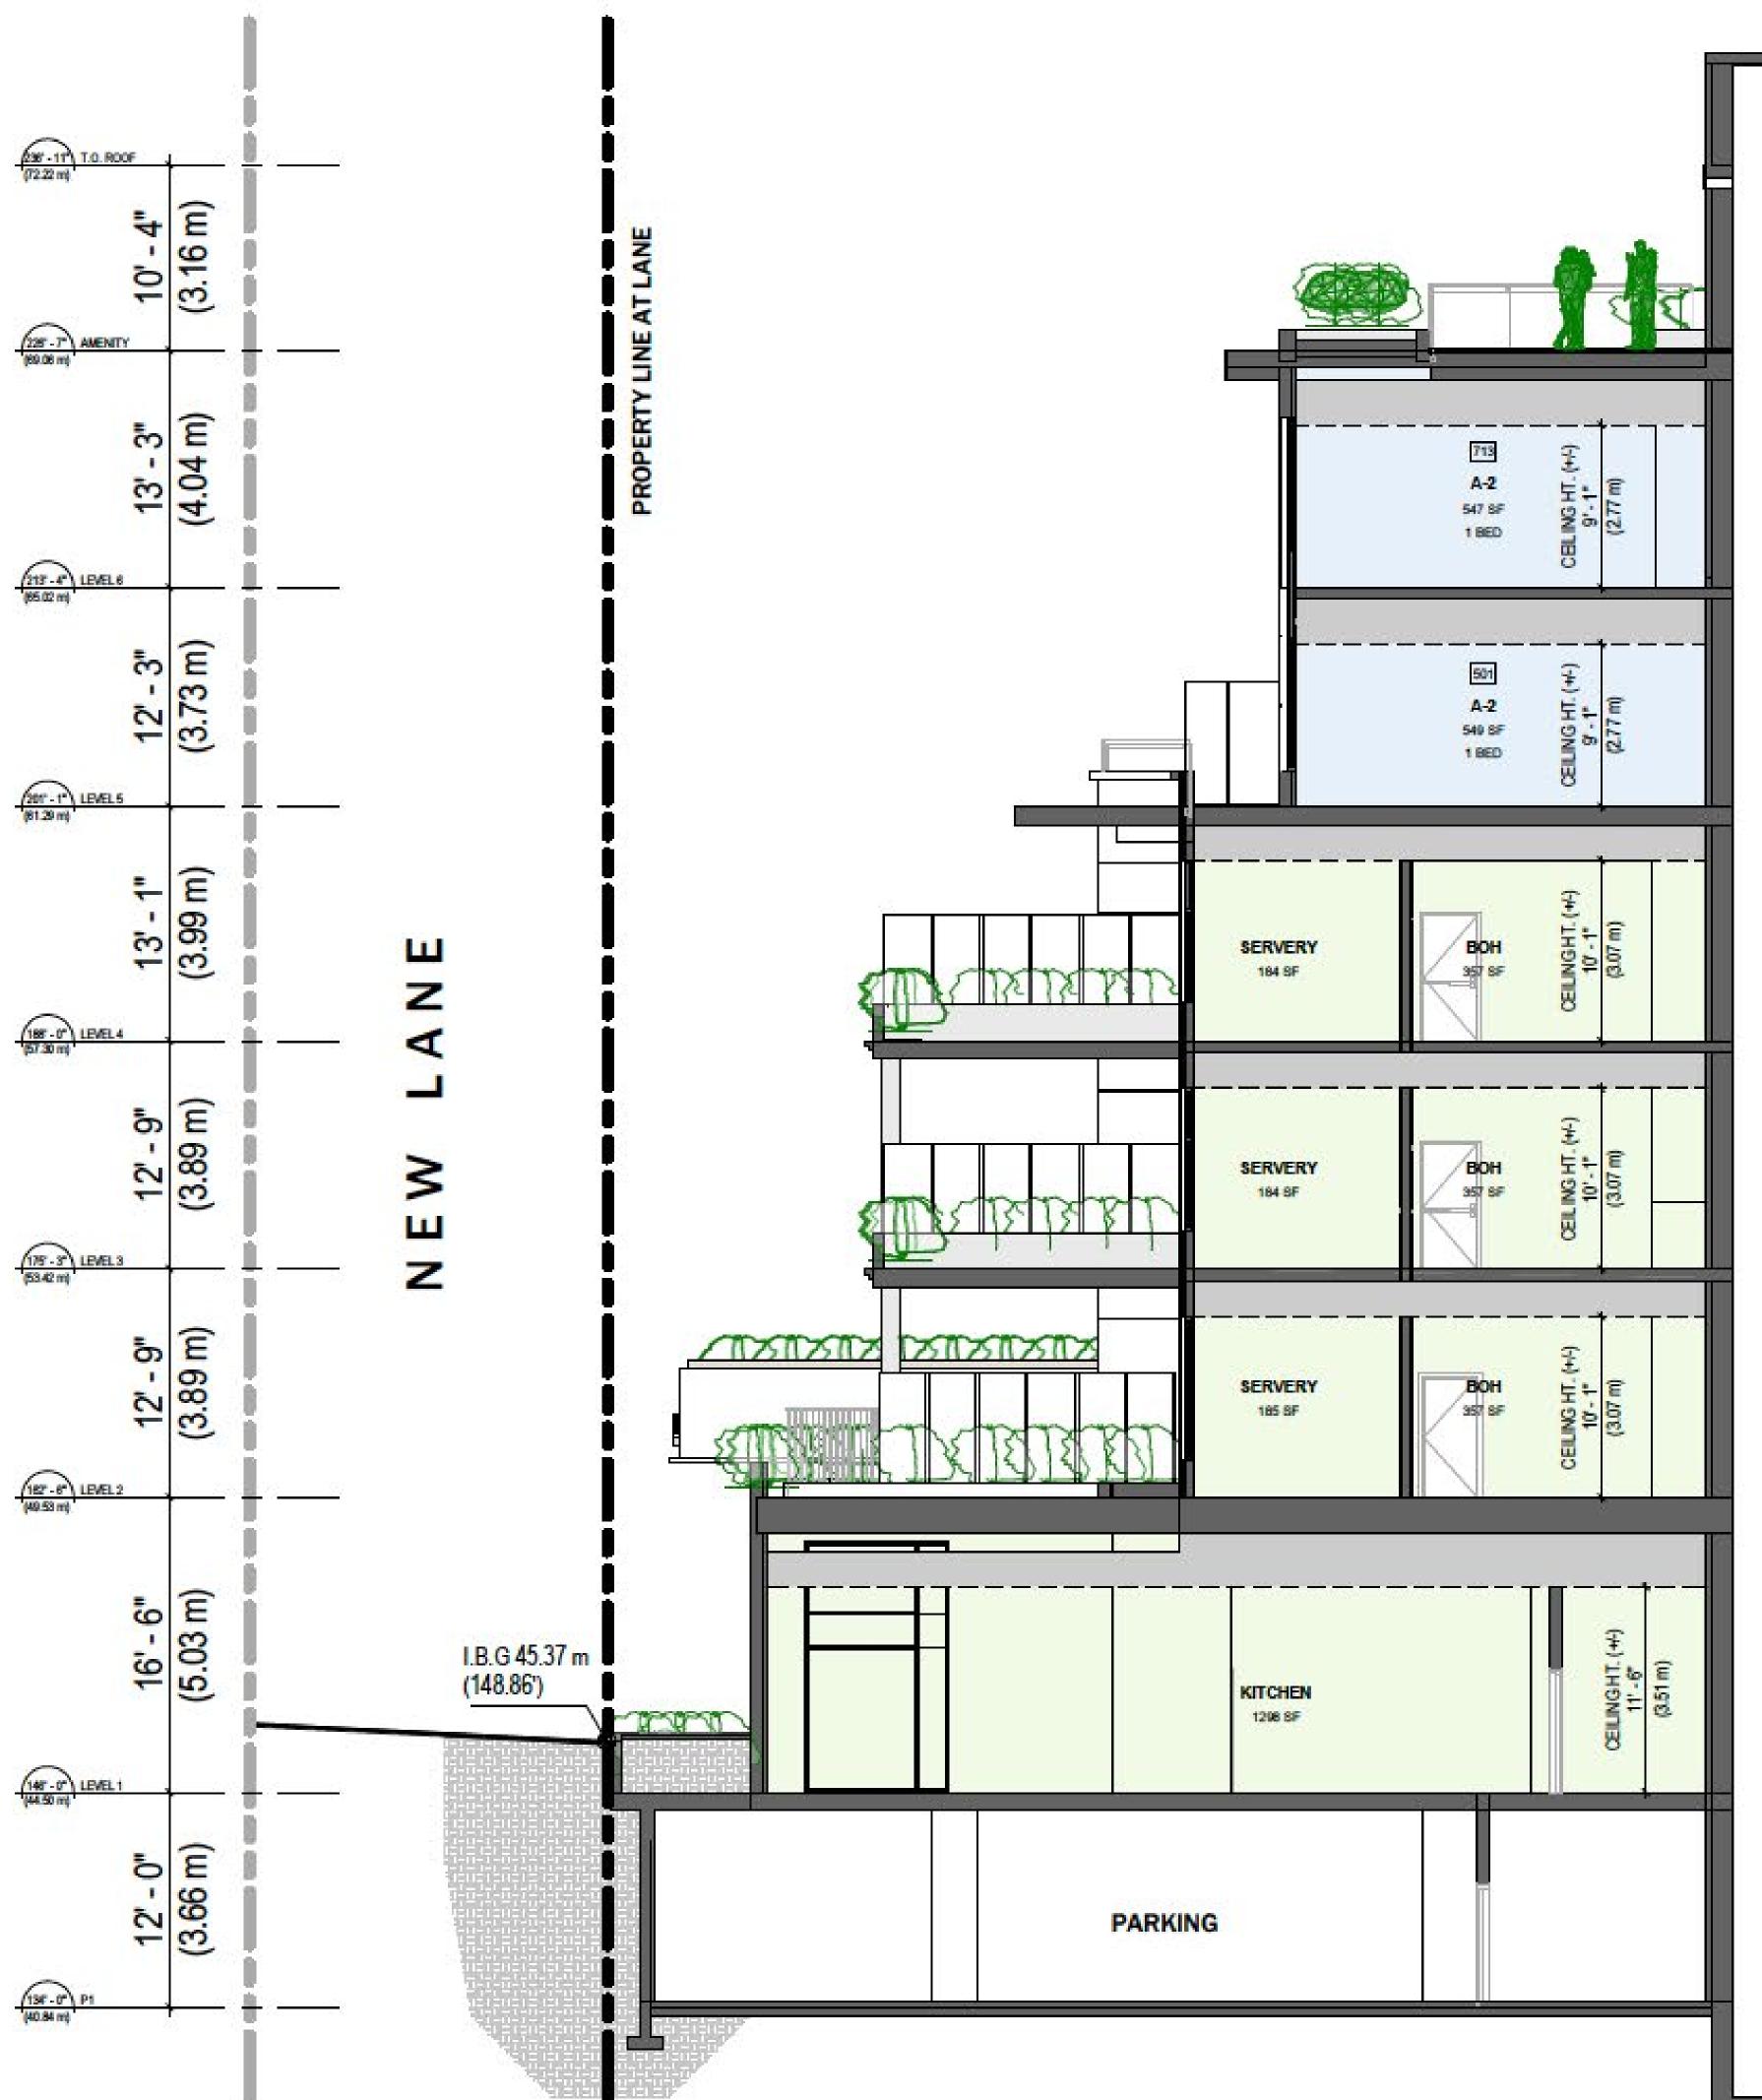

### SECTIONS

### SHORT SECTION - (NORTH - SOUTH)

### SECTIONS

LONG SECTION (EAST - WEST)

|                                                                                                                                                                                                                                                                                                                                                                                                                                                                                                                                                                                                                                                                                                                                                                                                                                                                                                                                                                                                                                                                                                                                                                                                                                                                                                                                                                                                                                                                                                                                                                                                                                                                                                                                                                                                                                                                                                                                                                                                                                                                                                                                                                                                                                                                                                                                                                                                                                                                                                                                                       |                      | 1                       |                                             |                                                   | STAR 2              |                          |                                     |                  |                            |          |       |                   |         |                 |                         |                                                  |                                                          |                                                   | Ċ.                                  |                                        |                                              |                       |  |
|-------------------------------------------------------------------------------------------------------------------------------------------------------------------------------------------------------------------------------------------------------------------------------------------------------------------------------------------------------------------------------------------------------------------------------------------------------------------------------------------------------------------------------------------------------------------------------------------------------------------------------------------------------------------------------------------------------------------------------------------------------------------------------------------------------------------------------------------------------------------------------------------------------------------------------------------------------------------------------------------------------------------------------------------------------------------------------------------------------------------------------------------------------------------------------------------------------------------------------------------------------------------------------------------------------------------------------------------------------------------------------------------------------------------------------------------------------------------------------------------------------------------------------------------------------------------------------------------------------------------------------------------------------------------------------------------------------------------------------------------------------------------------------------------------------------------------------------------------------------------------------------------------------------------------------------------------------------------------------------------------------------------------------------------------------------------------------------------------------------------------------------------------------------------------------------------------------------------------------------------------------------------------------------------------------------------------------------------------------------------------------------------------------------------------------------------------------------------------------------------------------------------------------------------------------|----------------------|-------------------------|---------------------------------------------|---------------------------------------------------|---------------------|--------------------------|-------------------------------------|------------------|----------------------------|----------|-------|-------------------|---------|-----------------|-------------------------|--------------------------------------------------|----------------------------------------------------------|---------------------------------------------------|-------------------------------------|----------------------------------------|----------------------------------------------|-----------------------|--|
| A4<br>2019<br>1960                                                                                                                                                                                                                                                                                                                                                                                                                                                                                                                                                                                                                                                                                                                                                                                                                                                                                                                                                                                                                                                                                                                                                                                                                                                                                                                                                                                                                                                                                                                                                                                                                                                                                                                                                                                                                                                                                                                                                                                                                                                                                                                                                                                                                                                                                                                                                                                                                                                                                                                                    | A4<br>411 8F<br>118D |                         | A4<br>2113P<br>1980                         | 8-1<br>3735<br>87000                              | ST VR 2             |                          |                                     |                  |                            |          |       |                   |         |                 |                         | A8<br>219 SP<br>1960                             | 8-1<br>2763#<br>871250                                   | A4<br>2859<br>1860                                |                                     | A4<br>1837<br>180                      | A4<br>11886<br>11800                         |                       |  |
| A4<br>518 16<br>1 160<br>                                                                                                                                                                                                                                                                                                                                                                                                                                                                                                                                                                                                                                                                                                                                                                                                                                                                                                                                                                                                                                                                                                                                                                                                                                                                                                                                                                                                                                                                                                                                                                                                                                                                                                                                                                                                                                                                                                                                                                                                                                                                                                                                                                                                                                                                                                                                                                                                                                                                                                                             | 9F 258.9F            | A-81<br>39.9F<br>91.00  | A4<br>S113F<br>1980<br>AS1<br>Z13F<br>S1U00 | 8-1<br>37034<br>sm.030<br>A-\$1<br>2819<br>srutao |                     | ACT. COORD.              | LAUNDRY                             | MED C.           | DINING<br>Tall SF          | LOBBY    |       | DNING             | MED C.  | LAUNDRY<br>2018 | AdT. 000                | A8<br>515 57<br>1860<br>0. A85<br>61857<br>81000 | 8-1<br>sinsi<br>muso<br>A-81<br>sinsi<br>sinsi<br>sinsio | A-4<br>5% 5%<br>1860<br>A-81<br>328 5%<br>811,000 | A-S1<br>Sa SF<br>STUDIO             | A4<br>180<br>180<br>A81<br>285<br>5120 | A4<br>51655<br>1960<br>A51<br>55655<br>51620 | A-S1<br>2015<br>STLDO |  |
| A-81 A-4<br>Risf ZR<br>NDC R14                                                                                                                                                                                                                                                                                                                                                                                                                                                                                                                                                                                                                                                                                                                                                                                                                                                                                                                                                                                                                                                                                                                                                                                                                                                                                                                                                                                                                                                                                                                                                                                                                                                                                                                                                                                                                                                                                                                                                                                                                                                                                                                                                                                                                                                                                                                                                                                                                                                                                                                        | 254.05               | A-81<br>30 57<br>51.00  | A-81<br>215F<br>STUDD                       | A-81<br>3815F<br>shuto                            |                     | MEDS<br>MEDS<br>Mar 21 P | LAUNDRY                             | MED C.           | DINING 1<br>sats si        | LOBBY    |       | DINING<br>1215 DF | MED C.  |                 | NL ACT.                 | A-88<br>411.55<br>81000                          | A-81<br>3015F<br>STL2D                                   | A-81<br>2019<br>STUDIO                            | A-S1<br>se s <sup>e</sup><br>stuteo | A81<br>2015<br>51.00                   | A-S1<br>Sass<br>ITUDO                        | A81<br>20.5<br>31.00  |  |
| C-81 MC<br>66 SF 306<br>70200 910                                                                                                                                                                                                                                                                                                                                                                                                                                                                                                                                                                                                                                                                                                                                                                                                                                                                                                                                                                                                                                                                                                                                                                                                                                                                                                                                                                                                                                                                                                                                                                                                                                                                                                                                                                                                                                                                                                                                                                                                                                                                                                                                                                                                                                                                                                                                                                                                                                                                                                                     | 5F 358.5F            | MC-81<br>ze sr<br>shubo | MC-81<br>Saiss<br>stubo                     | MC-81<br>sese<br>studo                            | Star 2              | LAUN                     | LAUNDRY JAN. DINING<br>30.54 120.54 |                  | SECURED<br>LOBBY<br>380 SF |          | INDRY | Y JAN NC SS NC SS |         | 3038 565        | MC-81<br>atraf<br>stupo | MC-81<br>28 SF<br>STUDIO                         | MC-S1<br>28 9<br>91.00                                   | MC-81<br>301 57<br>911230                         | MC-S1<br>X19 <sup>4</sup><br>studo  |                                        |                                              |                       |  |
| PIL - A1<br>DIL - A1<br>DIL - A1<br>DIL - C3<br>PIL - |                      |                         | -<br>KG. EX/1 2                             |                                                   | UNL W.C             | UNL W.C.                 |                                     |                  | PUB                        | / BISTRO |       |                   |         |                 |                         |                                                  | AGM<br>1815                                              | WOMENS<br>3935                                    |                                     | MENS<br>19 S <sup>2</sup>              | NL W/C                                       |                       |  |
| PARKING                                                                                                                                                                                                                                                                                                                                                                                                                                                                                                                                                                                                                                                                                                                                                                                                                                                                                                                                                                                                                                                                                                                                                                                                                                                                                                                                                                                                                                                                                                                                                                                                                                                                                                                                                                                                                                                                                                                                                                                                                                                                                                                                                                                                                                                                                                                                                                                                                                                                                                                                               |                      |                         |                                             |                                                   | MENS CHANGE<br>ROOM | STAFF R                  | м                                   | LAUNDRY<br>IN IF |                            |          |       |                   | PARKING |                 |                         |                                                  |                                                          |                                                   |                                     |                                        |                                              |                       |  |
|                                                                                                                                                                                                                                                                                                                                                                                                                                                                                                                                                                                                                                                                                                                                                                                                                                                                                                                                                                                                                                                                                                                                                                                                                                                                                                                                                                                                                                                                                                                                                                                                                                                                                                                                                                                                                                                                                                                                                                                                                                                                                                                                                                                                                                                                                                                                                                                                                                                                                                                                                       |                      |                         |                                             |                                                   |                     |                          |                                     |                  |                            |          |       |                   |         |                 |                         |                                                  |                                                          |                                                   |                                     |                                        |                                              |                       |  |