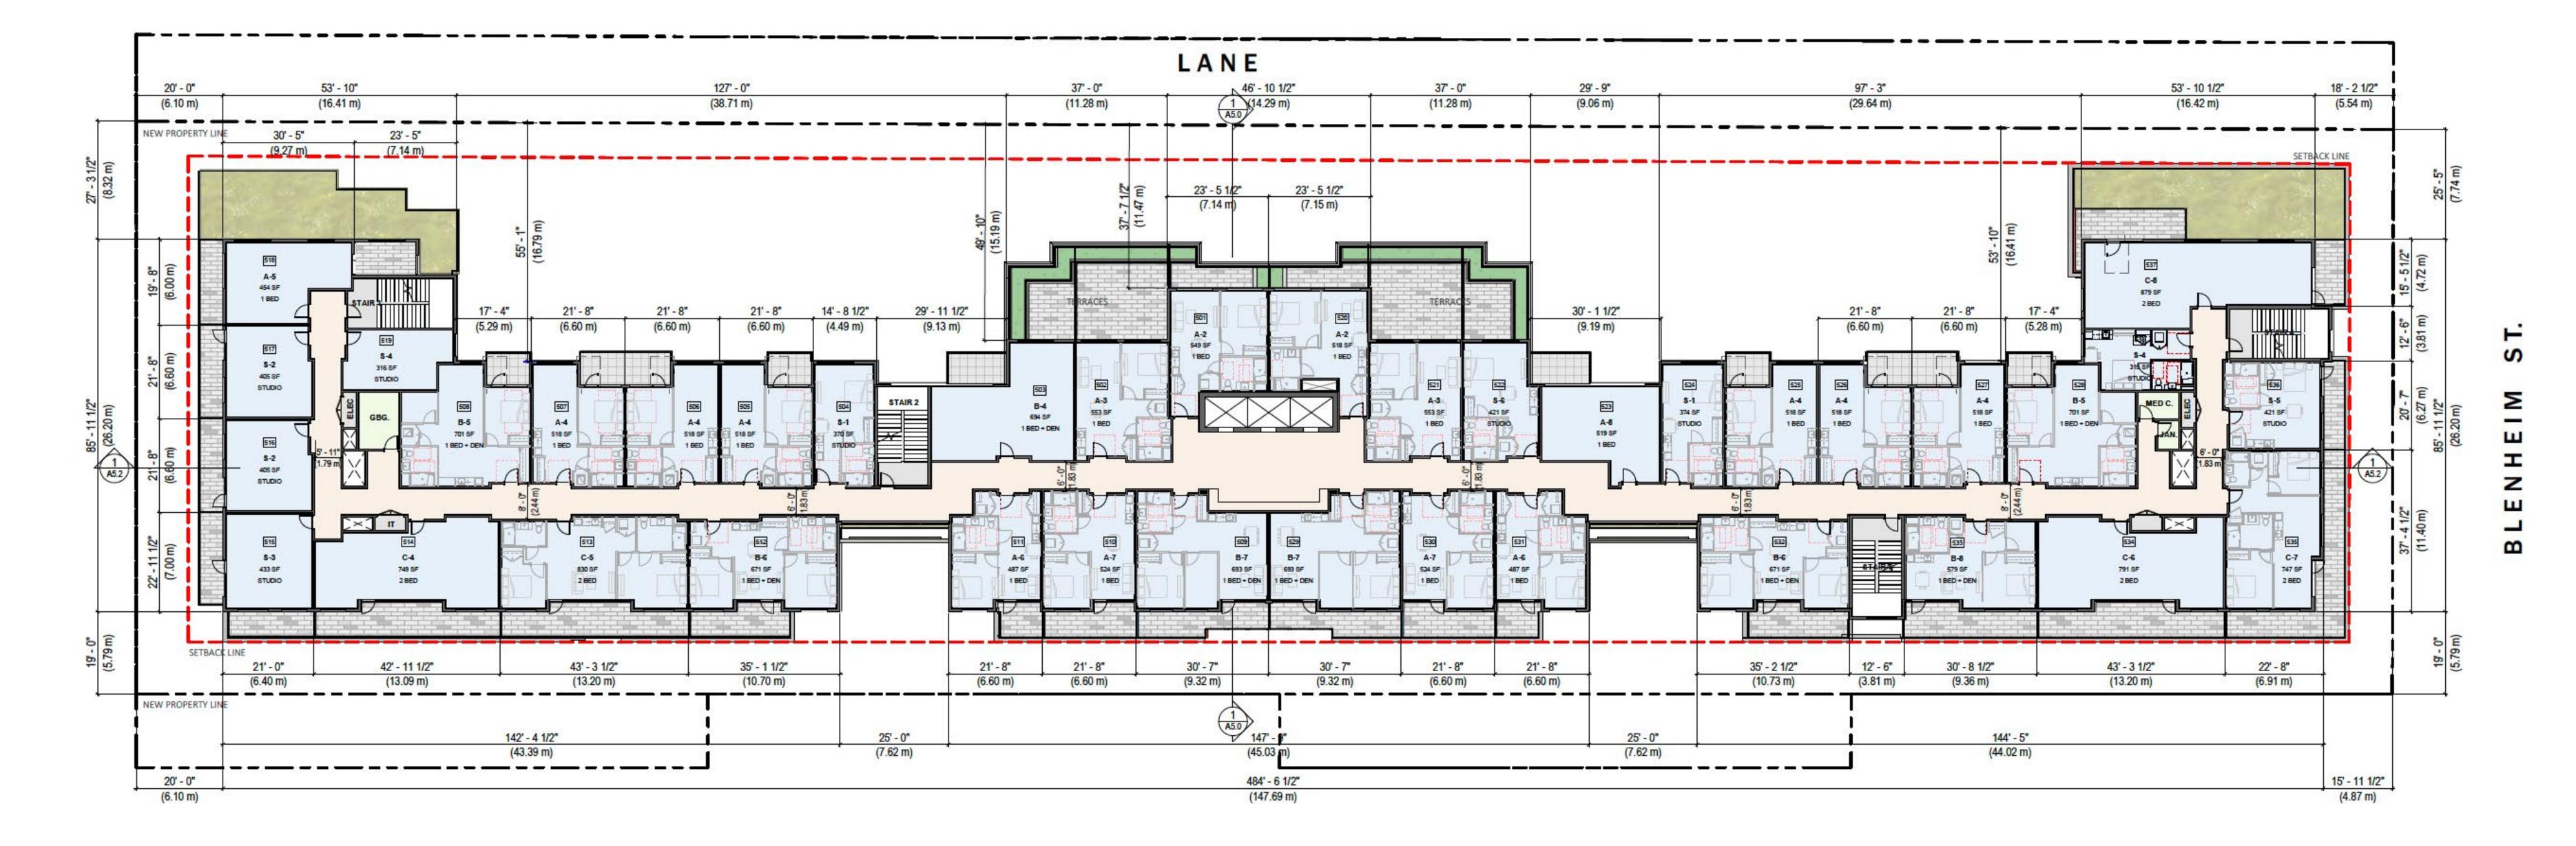

its:     | 232 |
| Parking:         | 80  |

-5

### oprox. **94** ft

units

units

units



AFFA - A. 16 13



Rezoning Application Submitted NOV 2022

### **OCT - NOV 2022**

Pre-Application Public Consultation





TBD

\*\*\*\*

14

# RENDERING

### PERSPECTIVE VIEW FROM BLENHEIM STREET LOOKING WEST



# RENDERING

### PERSPECTIVE VIEW FROM WEST 41ST AVE, LOOKING NORTH - MAIN ENTRY





# LANDSCAPE PLAN - CONCEPT & PRECEDENTS (LEVEL 1 & 2)



LEVEL 1





LEVEL 2











NTS 个







LEVEL 7 / ROOF



# LANDSCAPE PLAN - CONCEPT & PRECEDENTS (ROOF)

NTS 🛧

### **B** BIODIVERISTY



**© ROOFTOP STRUCTURES** 



**(D) SEATING** 







# FLOOR PLAN - MAIN FLOOR





### THIRD FLOOR



### **SECOND FLOOR**



# FLOORPLANS

### W.41st AVENUE

### W.41st AVENUE

### FIFTH & SIXTH FLOOR



### FOURTH FLOOR



# FLOORPLANS



### W.41st AVENUE

# **ROOFTOP AMENITY PLAN**





### ELEVATIONS



FRONT ELEVATION - W. 41st Ave



**REAR ELEVATION - Lane** 



### ELEVATIONS



WEST ELEVATION



### **EAST ELEVATION - Blenhiem Street**



24

### SECTIONS



### SHORT SECTION - (NORTH - SOUTH)



### ш Ζ ш



AMENITY BOH COMMON AREA INDEPENDENT LIVING

25

SECTIONS



SECTION THRU RAMP

### ш Z ш N.





### SECTIONS



LONG SECTION (EAST - WEST)

|