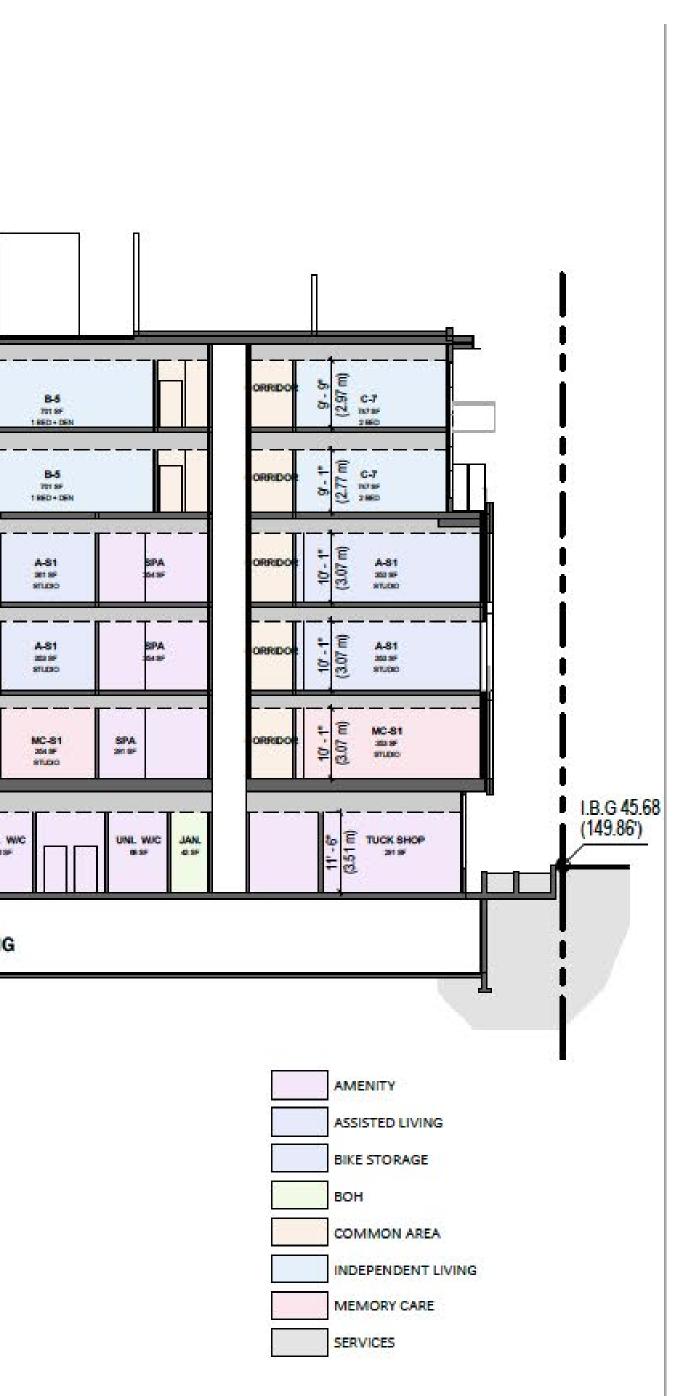

### SECTIONS

### SECTIONS

LONG SECTION (EAST - WEST)

|                                                                                                                                                                                                                                                                                                                                                                                                                                                                                                                                                                                                                                                                                                                                                                                                                                                                                                                                                                                                                                                                                                                                                                                                                                                                                                                                                                                                                                                                                                                                                                                                                                                                                                                                                                                                                                                                                                                                                                                                                                                                                                                                                                                                                                                                                                                                                                                                                                                                                                                                                       |                      | 1                       |                                             |                                                   | STAR 2              |                          |                                     |                  |                            |          |       |                   |         |                 |                         |                                                  |                                                          |                                                   | Ċ.                                  |                                        |                                              |                       |  |
|-------------------------------------------------------------------------------------------------------------------------------------------------------------------------------------------------------------------------------------------------------------------------------------------------------------------------------------------------------------------------------------------------------------------------------------------------------------------------------------------------------------------------------------------------------------------------------------------------------------------------------------------------------------------------------------------------------------------------------------------------------------------------------------------------------------------------------------------------------------------------------------------------------------------------------------------------------------------------------------------------------------------------------------------------------------------------------------------------------------------------------------------------------------------------------------------------------------------------------------------------------------------------------------------------------------------------------------------------------------------------------------------------------------------------------------------------------------------------------------------------------------------------------------------------------------------------------------------------------------------------------------------------------------------------------------------------------------------------------------------------------------------------------------------------------------------------------------------------------------------------------------------------------------------------------------------------------------------------------------------------------------------------------------------------------------------------------------------------------------------------------------------------------------------------------------------------------------------------------------------------------------------------------------------------------------------------------------------------------------------------------------------------------------------------------------------------------------------------------------------------------------------------------------------------------|----------------------|-------------------------|---------------------------------------------|---------------------------------------------------|---------------------|--------------------------|-------------------------------------|------------------|----------------------------|----------|-------|-------------------|---------|-----------------|-------------------------|--------------------------------------------------|----------------------------------------------------------|---------------------------------------------------|-------------------------------------|----------------------------------------|----------------------------------------------|-----------------------|--|
| A4<br>2019<br>1960                                                                                                                                                                                                                                                                                                                                                                                                                                                                                                                                                                                                                                                                                                                                                                                                                                                                                                                                                                                                                                                                                                                                                                                                                                                                                                                                                                                                                                                                                                                                                                                                                                                                                                                                                                                                                                                                                                                                                                                                                                                                                                                                                                                                                                                                                                                                                                                                                                                                                                                                    | A4<br>411 8F<br>118D |                         | A4<br>2113P<br>1980                         | 8-1<br>3735<br>87000                              | ST VR 2             |                          |                                     |                  |                            |          |       |                   |         |                 |                         | A8<br>219 SP<br>1960                             | 8-1<br>2763#<br>871250                                   | A4<br>2859<br>1860                                |                                     | A4<br>1837<br>180                      | A4<br>11886<br>11800                         |                       |  |
| A4<br>518 16<br>1 160<br>                                                                                                                                                                                                                                                                                                                                                                                                                                                                                                                                                                                                                                                                                                                                                                                                                                                                                                                                                                                                                                                                                                                                                                                                                                                                                                                                                                                                                                                                                                                                                                                                                                                                                                                                                                                                                                                                                                                                                                                                                                                                                                                                                                                                                                                                                                                                                                                                                                                                                                                             | 9F 258.9F            | A-81<br>39.9F<br>91.00  | A4<br>S113F<br>1980<br>AS1<br>Z13F<br>S1U00 | 8-1<br>37034<br>sm.030<br>A-\$1<br>2819<br>srutao |                     | ACT. COORD.              | LAUNDRY                             | MED C.           | DINING<br>Tall SF          | LOBBY    |       | DNING             | MED C.  | LAUNDRY<br>2018 | AdT. 000                | A8<br>515 57<br>1860<br>0. A85<br>61857<br>81000 | 8-1<br>sinsi<br>muso<br>A-81<br>sinsi<br>sinsi<br>sinsio | A-4<br>5% 5%<br>1860<br>A-81<br>328 5%<br>811,000 | A-S1<br>Sa SF<br>STUDIO             | A4<br>180<br>180<br>A81<br>285<br>5120 | A4<br>51655<br>1960<br>A51<br>55655<br>51620 | A-S1<br>2015<br>STLDO |  |
| A-81 A-4<br>Risf ZR<br>NDC R14                                                                                                                                                                                                                                                                                                                                                                                                                                                                                                                                                                                                                                                                                                                                                                                                                                                                                                                                                                                                                                                                                                                                                                                                                                                                                                                                                                                                                                                                                                                                                                                                                                                                                                                                                                                                                                                                                                                                                                                                                                                                                                                                                                                                                                                                                                                                                                                                                                                                                                                        | 254.05               | A-81<br>30 57<br>51.00  | A-81<br>215F<br>STUDD                       | A-81<br>3815F<br>shuto                            |                     | MEDS<br>MEDS<br>Mar 21 P | LAUNDRY                             | MED C.           | DINING 1<br>sats si        | LOBBY    |       | DINING<br>1215 DF | MED C.  |                 | NL ACT.                 | A-88<br>411.55<br>81000                          | A-81<br>3015F<br>STL2D                                   | A-81<br>2019<br>STUDIO                            | A-S1<br>se s <sup>e</sup><br>stuteo | A81<br>2015<br>51.00                   | A-S1<br>Sass<br>ITUDO                        | A81<br>20.5<br>31.00  |  |
| C-81 MC<br>66 SF 306<br>70200 910                                                                                                                                                                                                                                                                                                                                                                                                                                                                                                                                                                                                                                                                                                                                                                                                                                                                                                                                                                                                                                                                                                                                                                                                                                                                                                                                                                                                                                                                                                                                                                                                                                                                                                                                                                                                                                                                                                                                                                                                                                                                                                                                                                                                                                                                                                                                                                                                                                                                                                                     | 5F 358.5F            | MC-81<br>ze sr<br>shubo | MC-81<br>Saiss<br>stubo                     | MC-81<br>sese<br>studo                            | Star 2              | LAUN                     | LAUNDRY JAN. DINING<br>30.54 120.54 |                  | SECURED<br>LOBBY<br>380 SF |          | INDRY | Y JAN NC SS NC SS |         | 3038 565        | MC-81<br>atraf<br>stupo | MC-81<br>28 SF<br>STUDIO                         | MC-S1<br>28 9<br>91.00                                   | MC-81<br>301 57<br>911230                         | MC-S1<br>X19 <sup>4</sup><br>studo  |                                        |                                              |                       |  |
| PIL - A1<br>DIL - A1<br>DIL - A1<br>DIL - C3<br>PIL - |                      |                         | -<br>KG. EX/1 2                             |                                                   | UNL W.C             | UNL W.C.                 |                                     |                  | PUB                        | / BISTRO |       |                   |         |                 |                         |                                                  | AGM<br>1815                                              | WOMENS<br>3935                                    |                                     | MENS<br>19 S <sup>2</sup>              | NL W/C                                       |                       |  |
| PARKING                                                                                                                                                                                                                                                                                                                                                                                                                                                                                                                                                                                                                                                                                                                                                                                                                                                                                                                                                                                                                                                                                                                                                                                                                                                                                                                                                                                                                                                                                                                                                                                                                                                                                                                                                                                                                                                                                                                                                                                                                                                                                                                                                                                                                                                                                                                                                                                                                                                                                                                                               |                      |                         |                                             |                                                   | MENS CHANGE<br>ROOM | STAFF R                  | м                                   | LAUNDRY<br>IN IF |                            |          |       |                   | PARKING |                 |                         |                                                  |                                                          |                                                   |                                     |                                        |                                              |                       |  |
|                                                                                                                                                                                                                                                                                                                                                                                                                                                                                                                                                                                                                                                                                                                                                                                                                                                                                                                                                                                                                                                                                                                                                                                                                                                                                                                                                                                                                                                                                                                                                                                                                                                                                                                                                                                                                                                                                                                                                                                                                                                                                                                                                                                                                                                                                                                                                                                                                                                                                                                                                       |                      |                         |                                             |                                                   |                     |                          |                                     |                  |                            |          |       |                   |         |                 |                         |                                                  |                                                          |                                                   |                                     |                                        |                                              |                       |  |