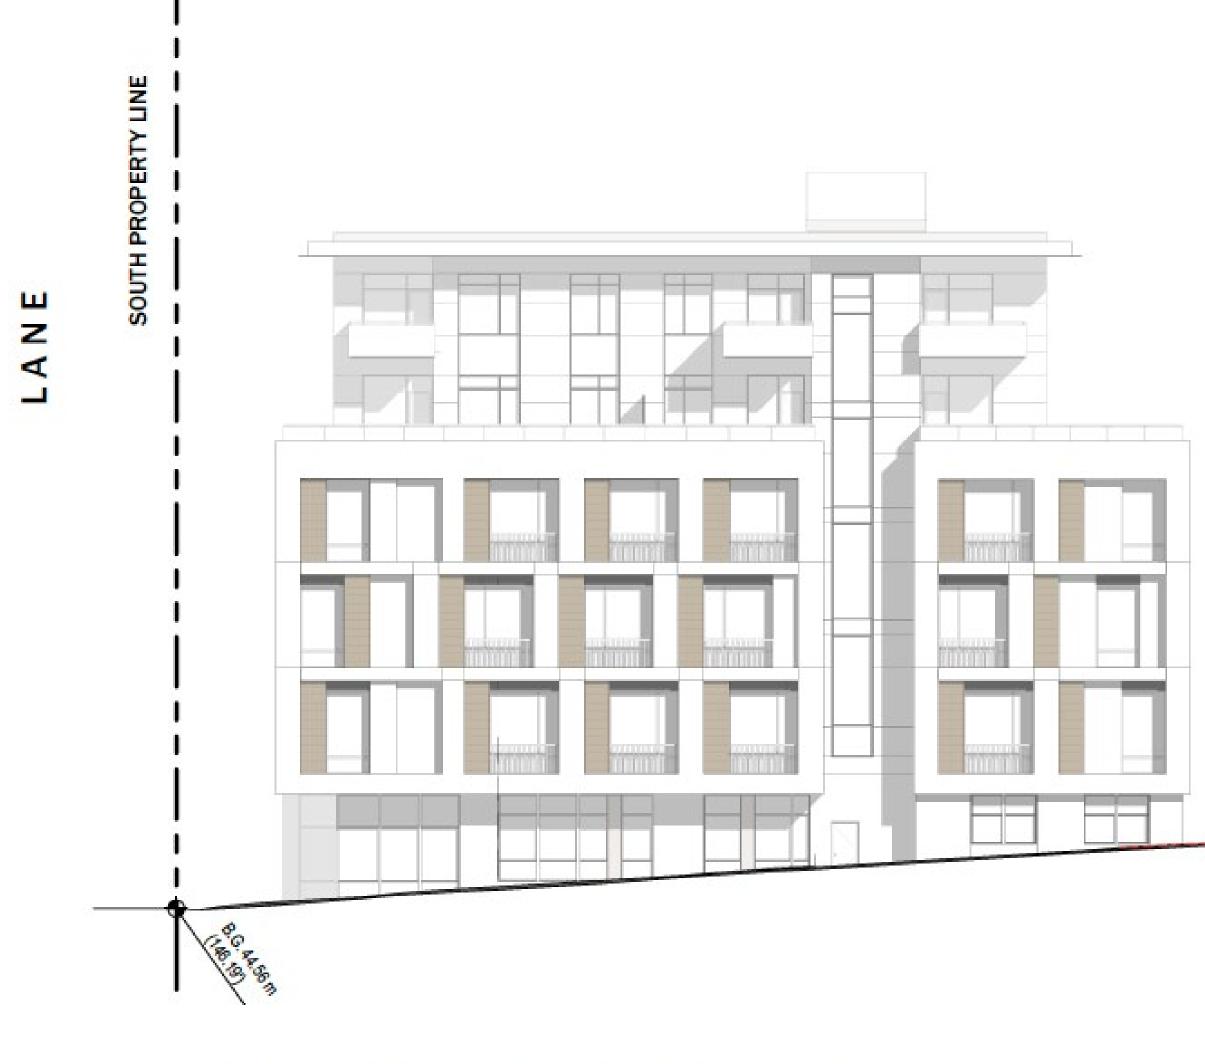

### ELEVATIONS

FRONT ELEVATION - W. 41st Ave

**REAR ELEVATION - Lane** 

### **EAST ELEVATION - Blenhiem Street**

24