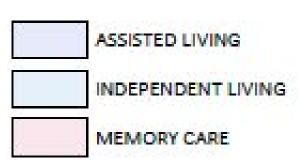

# LEVELS OF CARE

A continuum of care is offered, allowing seniors to stay together and age in place.

Assisted Living: Designed for residents who can provide for their own needs, including activities of daily living, and may require a mobility aid. Residents can also opt for assistance with eating, moving, dressing, grooming, bathing, personal hygiene, as well as medication, therapeutic diets, and behaviour management.

Long Term Care - Assisted Living: Designed for residents who require support to meet their own daily needs - often those living with chronic illness or disability. They require a variety of services to maintain their health or personal care.

Long Term Care - Memory Care: Designed for residents with Alzheimer's and/or other forms of dementia who require a dedicated, secure environment and support to meet their daily needs.