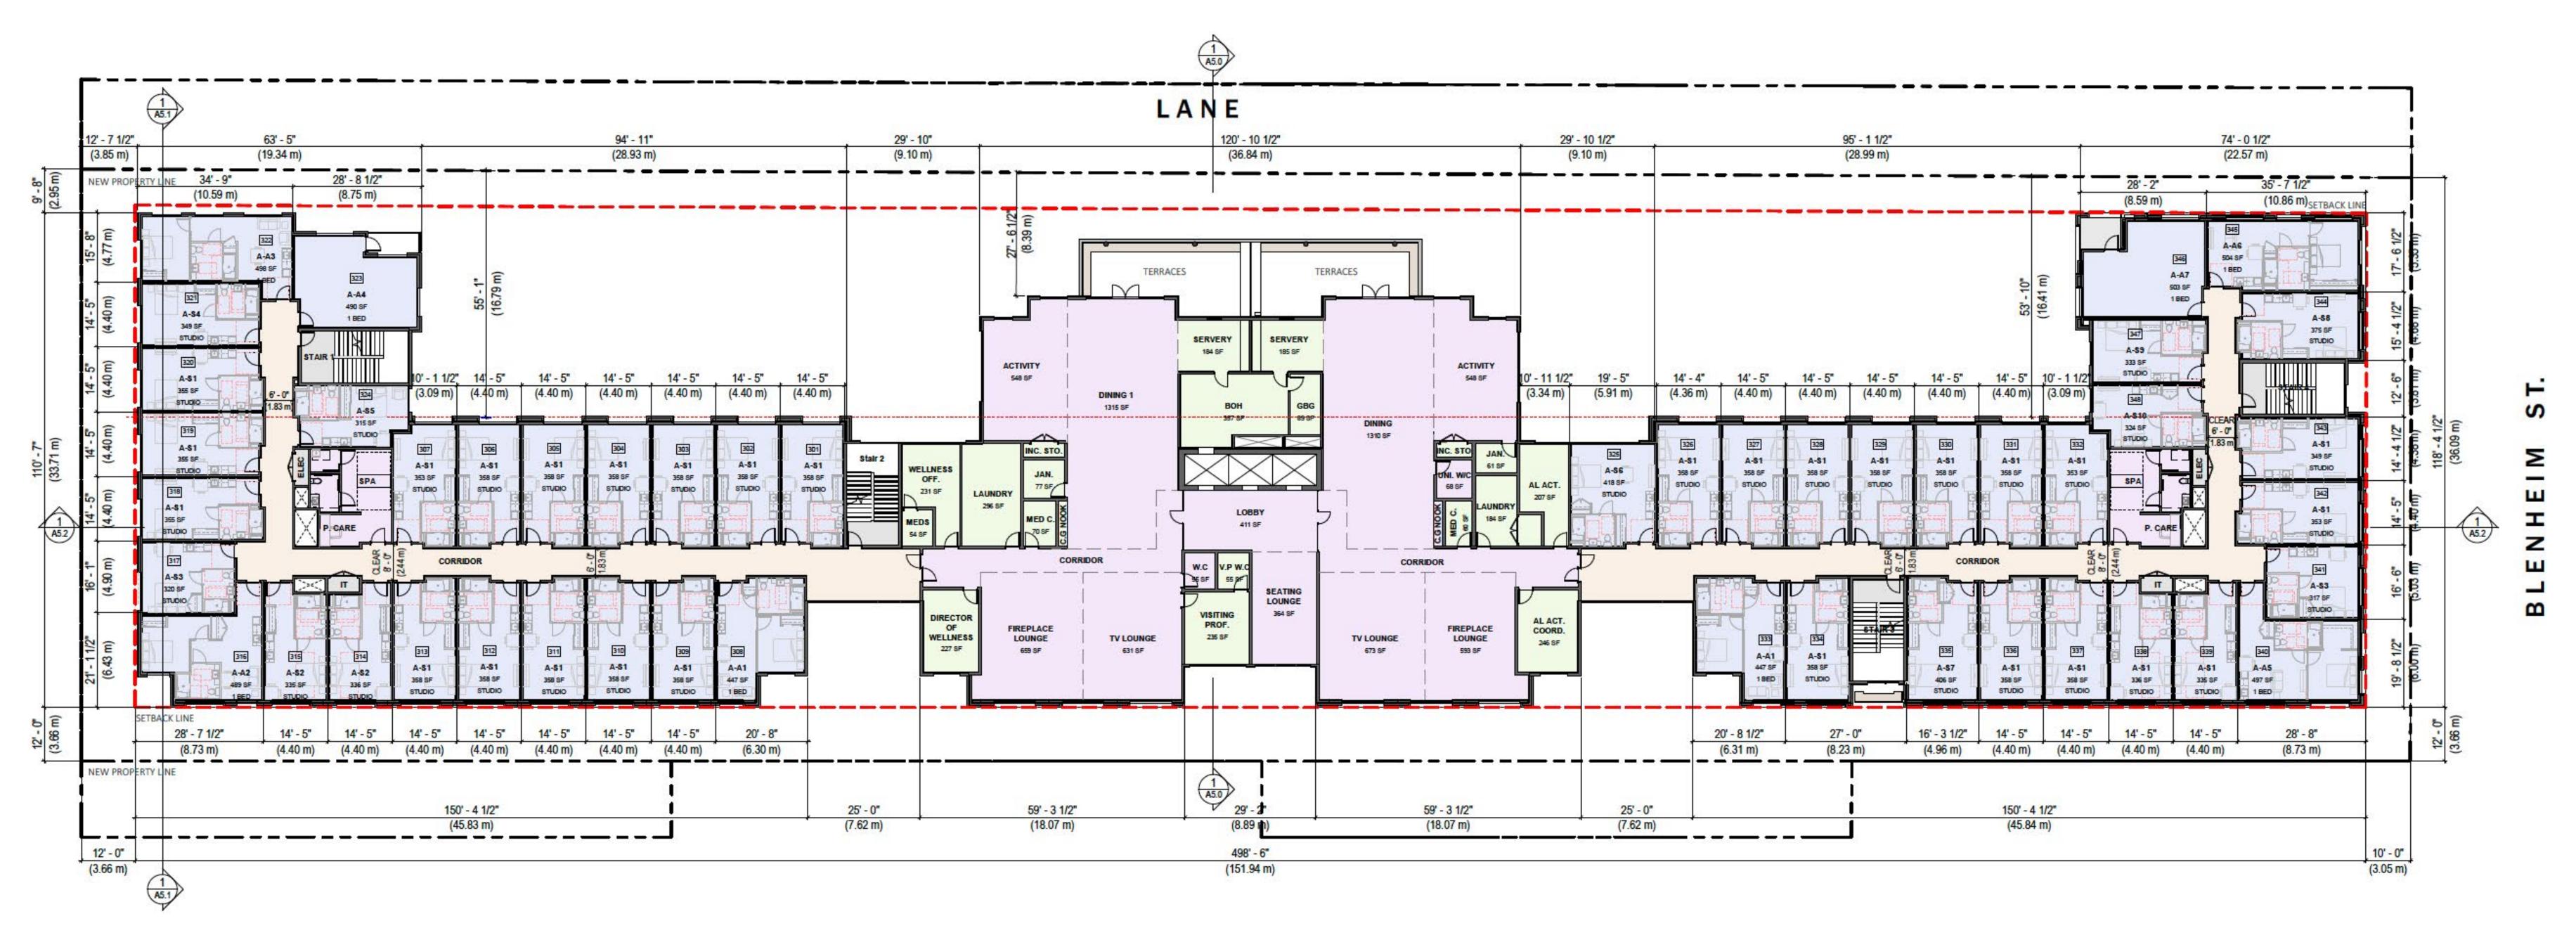

| ap  |
| Assisted Living: | 88  |
| Long-term Care:  | 96  |
| Memory Care:     | 48  |
| Total Units:     | 232 |
| Parking:         | 80  |

-5

### oprox. **94** ft

units

units

units



AFFA - A. 16 13



Rezoning Application Submitted NOV 2022

### **OCT - NOV 2022**

Pre-Application Public Consultation





TBD

\*\*\*\*

14

# RENDERING

### PERSPECTIVE VIEW FROM BLENHEIM STREET LOOKING WEST



# RENDERING

### PERSPECTIVE VIEW FROM WEST 41ST AVE, LOOKING NORTH - MAIN ENTRY





# LANDSCAPE PLAN - CONCEPT & PRECEDENTS (LEVEL 1 & 2)



LEVEL 1





LEVEL 2











NTS 个







LEVEL 7 / ROOF



# LANDSCAPE PLAN - CONCEPT & PRECEDENTS (ROOF)

NTS 🛧

### **B** BIODIVERISTY



**© ROOFTOP STRUCTURES** 



**(D) SEATING** 







# FLOOR PLAN - MAIN FLOOR





### THIRD FLOOR



### **SECOND FLOOR**



# FLOORPLANS

### W.41st AVENUE

### W.41st AVENUE

### FIFTH & SIXTH FLOOR



### FOURTH FLOOR



# FLOORPLANS



### W.41st AVENUE

# **ROOFTOP AMENITY PLAN**





### ELEVATIONS



FRONT ELEVATION - W. 41st Ave



**REAR ELEVATION - Lane** 



### ELEVATIONS



WEST ELEVATION



### **EAST ELEVATION - Blenhiem Street**



24

### SECTIONS



### SHORT SECTION - (NORTH - SOUTH)



### ш Ζ ш



AMENITY BOH COMMON AREA INDEPENDENT LIVING

25

SECTIONS



SECTION THRU RAMP

### ш Z ш N.





### SECTIONS



LONG SECTION (EAST - WEST)

|