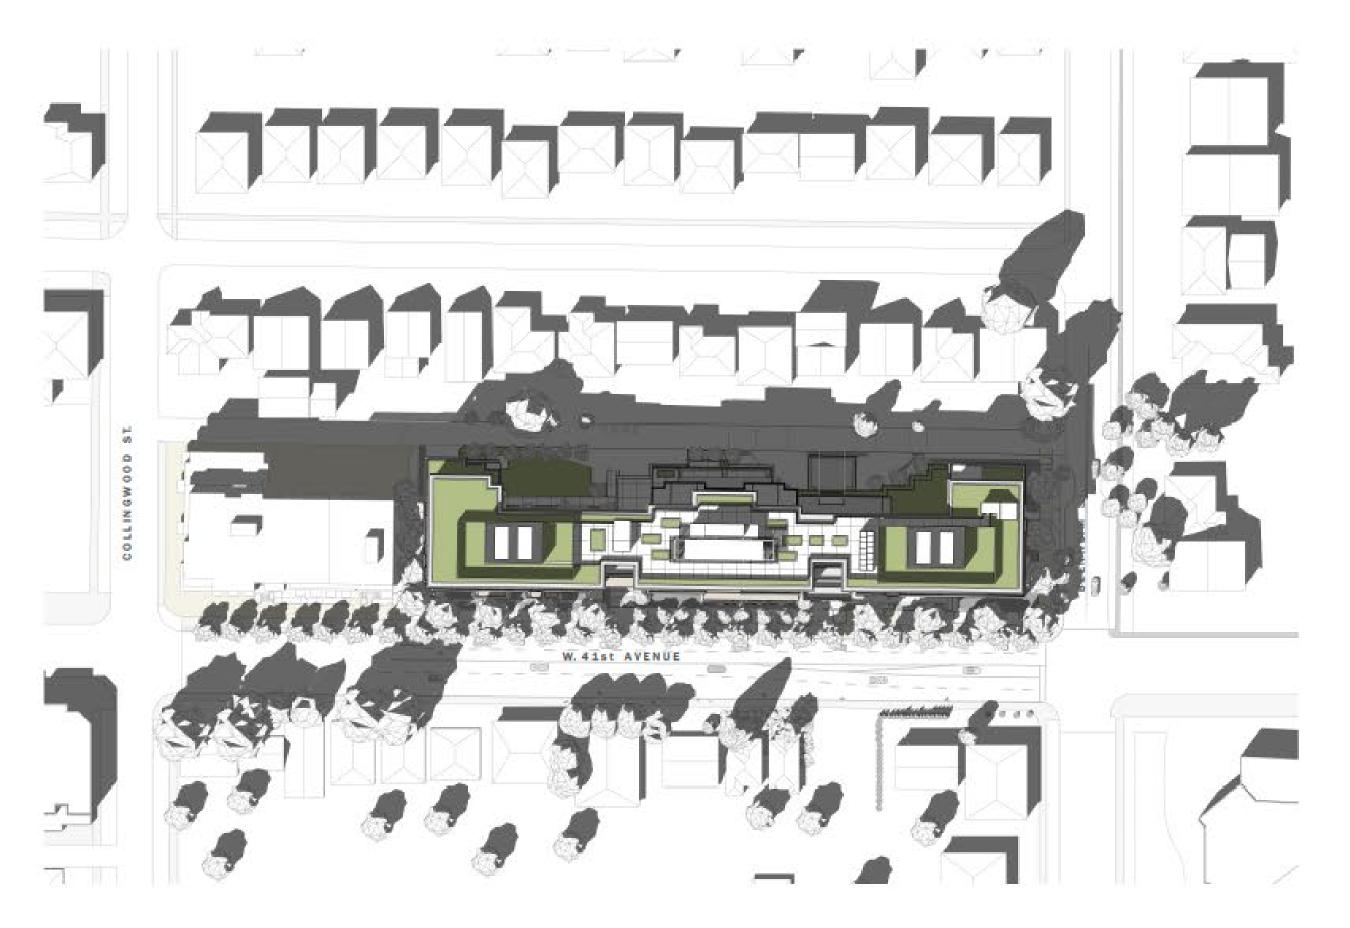

# SITE CONTEXT

### The site's location makes it ideal for a seniors care residence.

The seniors residence is proposed on 9 existing single-family lots at 3329-3403 W 41 Avenue and 5649 & 5683 Blenheim Street. The location is well-served by transit (rapid bus route along W 41 Avenue) and in close proximity to parks, shops and services.