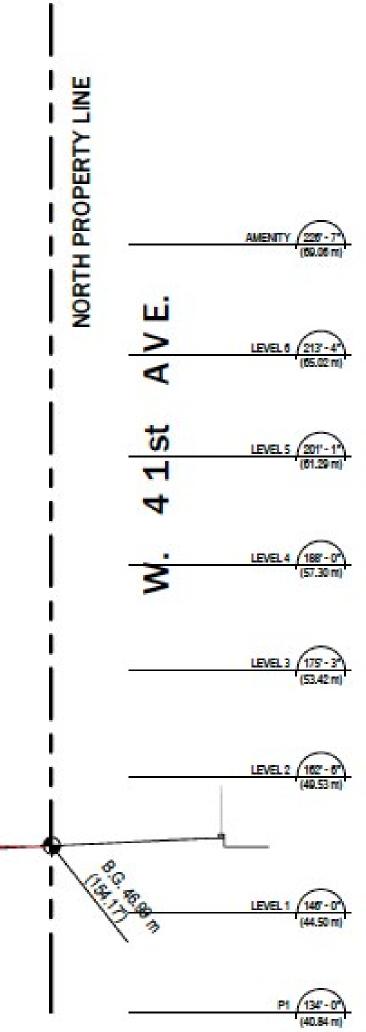

### ELEVATIONS

FRONT ELEVATION - W. 41st Ave

**REAR ELEVATION - Lane** 

### ELEVATIONS

WEST ELEVATION