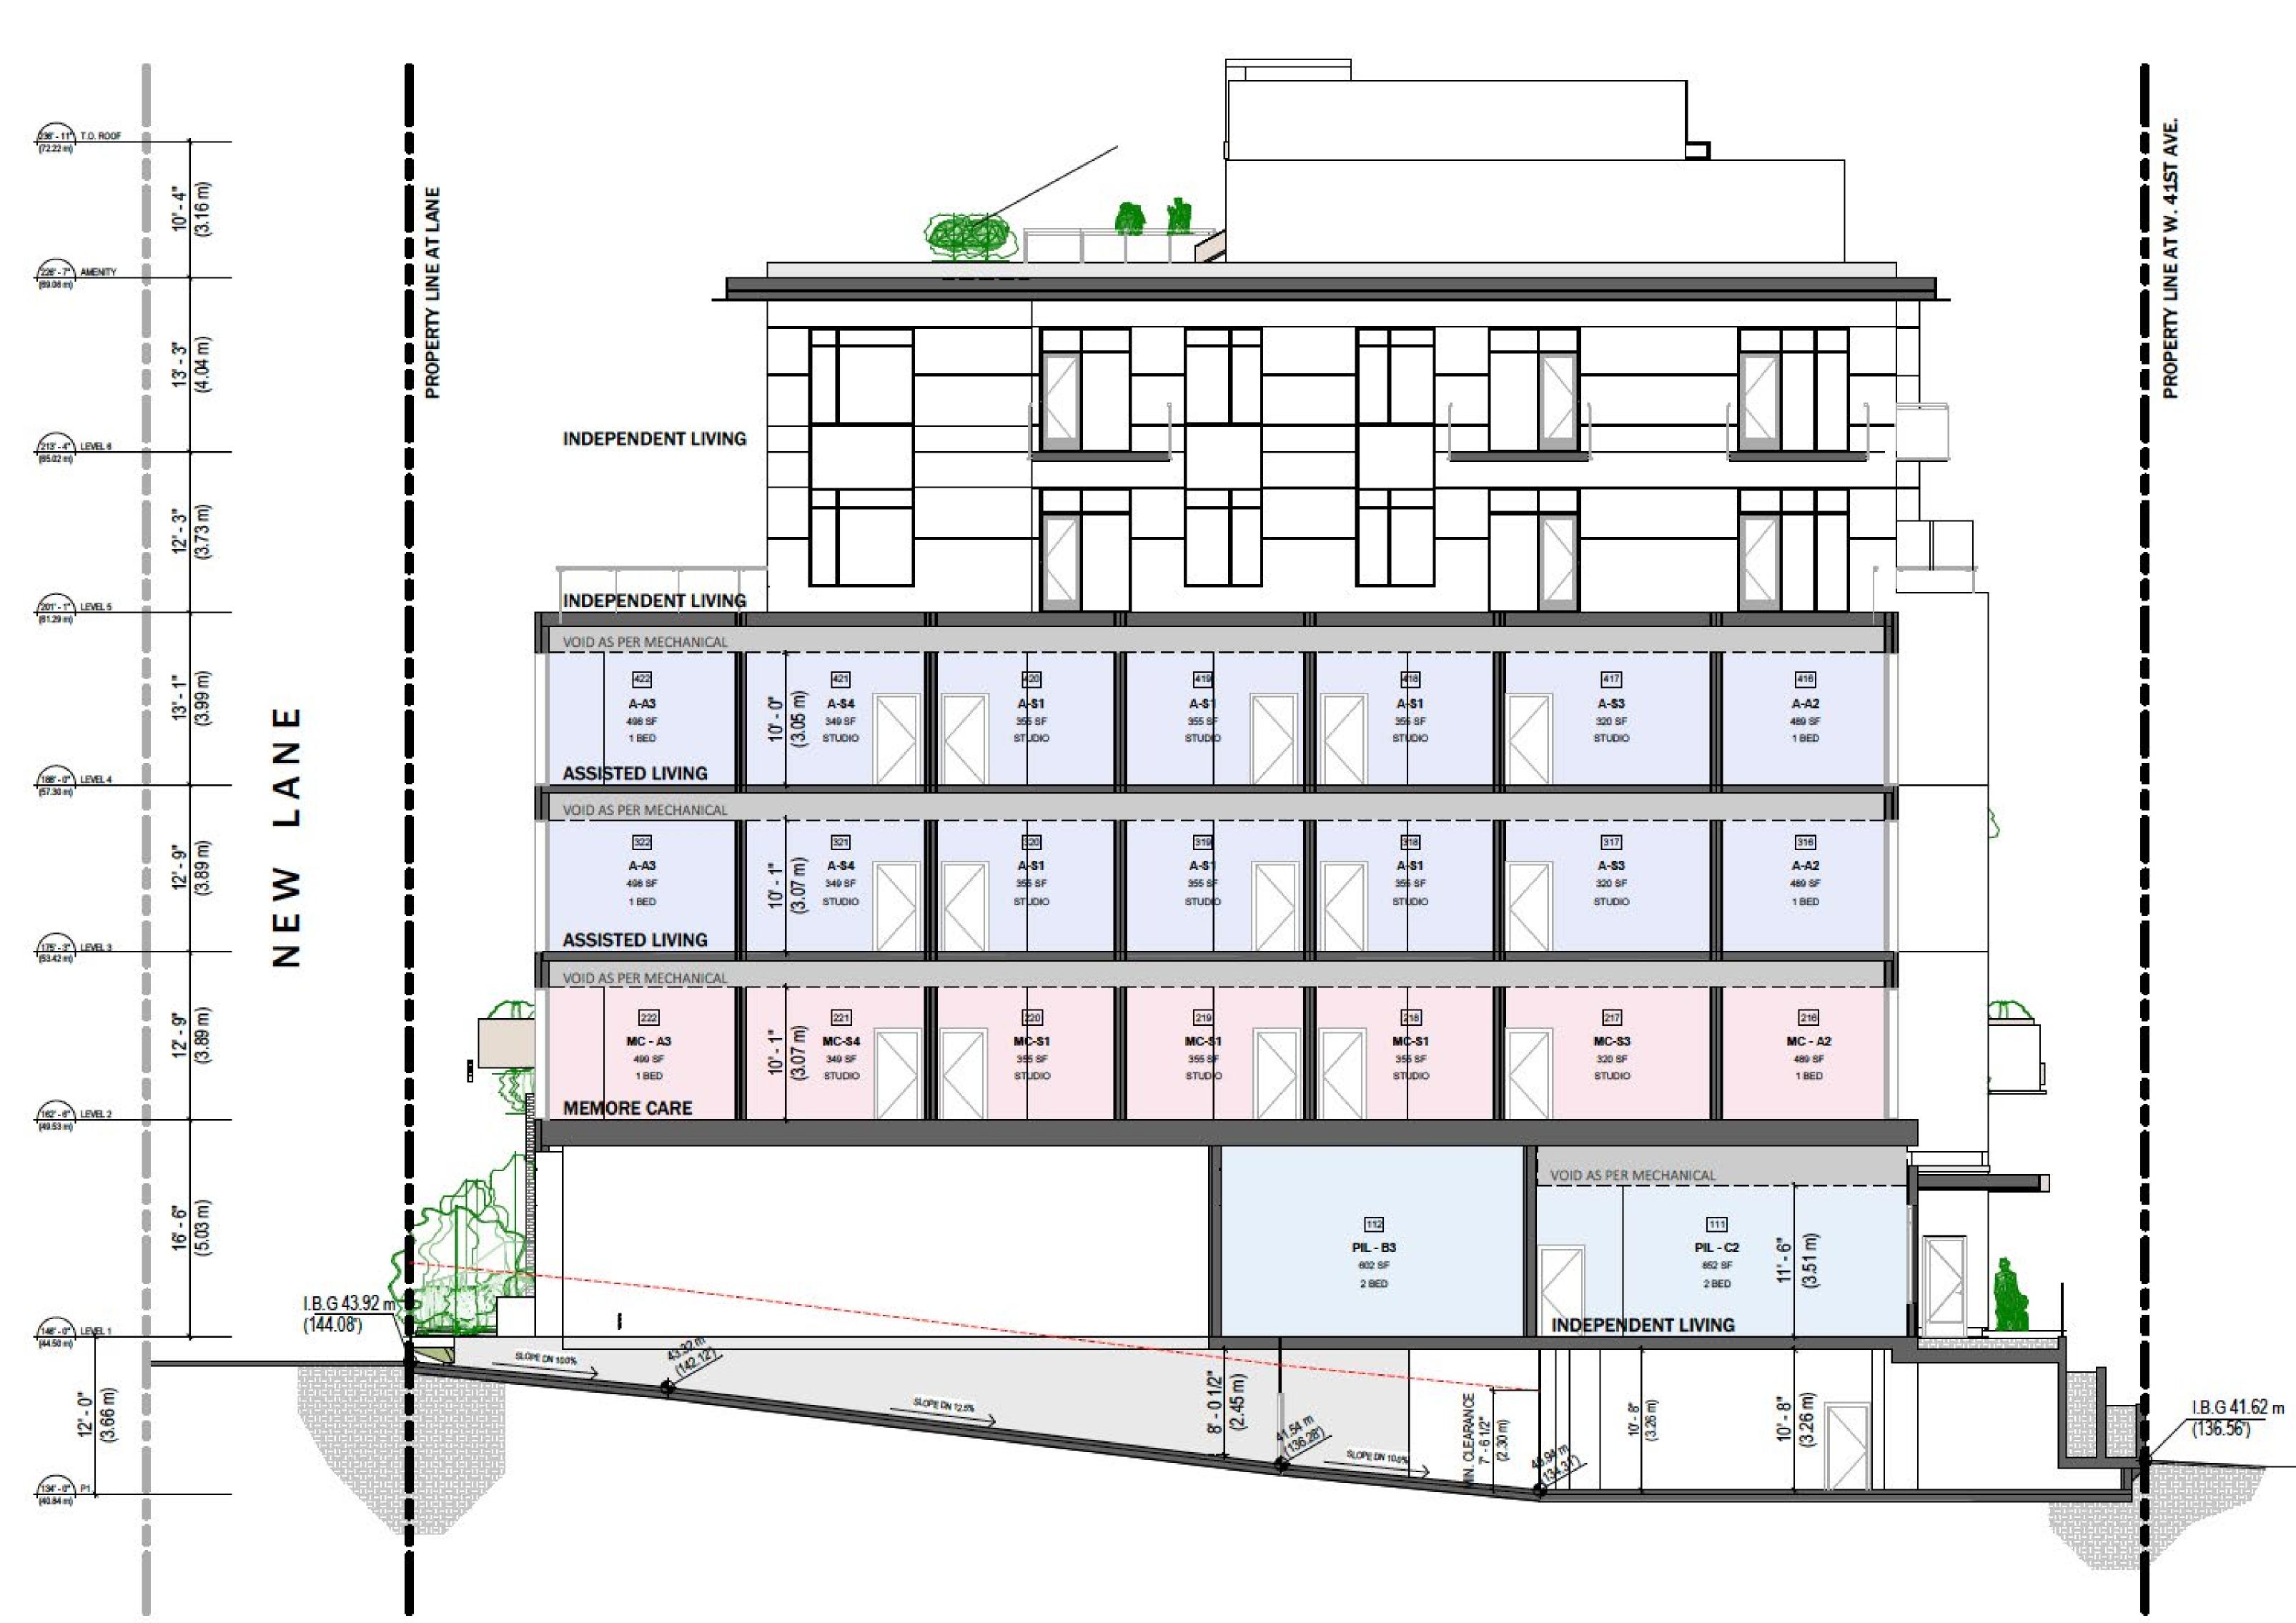

### SECTIONS

### SECTIONS

LONG SECTION (EAST - WEST)

|                                                                                                                                                                                                                                                                                                                                                                                                                                                                                                                                                                                                                                                                                                                                                                                                                                                                                                                                                                                                                                                                                                                                                                                                                                                                                                                                                                                                                                                                                                                                                                                                                                                                                                                                                                                                                                                                                                                                                                                                                                                                                                                                                                                                                                                                                                                                                                                                                                                                                                                                                       |                      | 1                       |                                             |                                                   | STAR 2              |                          |                                     |                  |                            |          |       |                   |         |                 |                         |                                                  |                                                          |                                                   | Ċ.                                  |                                        |                                              |                       |  |
|-------------------------------------------------------------------------------------------------------------------------------------------------------------------------------------------------------------------------------------------------------------------------------------------------------------------------------------------------------------------------------------------------------------------------------------------------------------------------------------------------------------------------------------------------------------------------------------------------------------------------------------------------------------------------------------------------------------------------------------------------------------------------------------------------------------------------------------------------------------------------------------------------------------------------------------------------------------------------------------------------------------------------------------------------------------------------------------------------------------------------------------------------------------------------------------------------------------------------------------------------------------------------------------------------------------------------------------------------------------------------------------------------------------------------------------------------------------------------------------------------------------------------------------------------------------------------------------------------------------------------------------------------------------------------------------------------------------------------------------------------------------------------------------------------------------------------------------------------------------------------------------------------------------------------------------------------------------------------------------------------------------------------------------------------------------------------------------------------------------------------------------------------------------------------------------------------------------------------------------------------------------------------------------------------------------------------------------------------------------------------------------------------------------------------------------------------------------------------------------------------------------------------------------------------------|----------------------|-------------------------|---------------------------------------------|---------------------------------------------------|---------------------|--------------------------|-------------------------------------|------------------|----------------------------|----------|-------|-------------------|---------|-----------------|-------------------------|--------------------------------------------------|----------------------------------------------------------|---------------------------------------------------|-------------------------------------|----------------------------------------|----------------------------------------------|-----------------------|--|
| A4<br>2019<br>1960                                                                                                                                                                                                                                                                                                                                                                                                                                                                                                                                                                                                                                                                                                                                                                                                                                                                                                                                                                                                                                                                                                                                                                                                                                                                                                                                                                                                                                                                                                                                                                                                                                                                                                                                                                                                                                                                                                                                                                                                                                                                                                                                                                                                                                                                                                                                                                                                                                                                                                                                    | A4<br>411 8F<br>118D |                         | A4<br>2113P<br>1980                         | 8-1<br>3735<br>87000                              | ST VR 2             |                          |                                     |                  |                            |          |       |                   |         |                 |                         | A8<br>219 SP<br>1960                             | 8-1<br>2763#<br>871250                                   | A4<br>2859<br>1860                                |                                     | A4<br>1837<br>180                      | A4<br>11886<br>11800                         |                       |  |
| A4<br>518 16<br>1 160<br>                                                                                                                                                                                                                                                                                                                                                                                                                                                                                                                                                                                                                                                                                                                                                                                                                                                                                                                                                                                                                                                                                                                                                                                                                                                                                                                                                                                                                                                                                                                                                                                                                                                                                                                                                                                                                                                                                                                                                                                                                                                                                                                                                                                                                                                                                                                                                                                                                                                                                                                             | 9F 258.9F            | A-81<br>39.9F<br>91.00  | A4<br>S113F<br>1980<br>AS1<br>Z13F<br>S1U00 | 8-1<br>37034<br>sm.030<br>A-\$1<br>2819<br>srutao |                     | ACT. COORD.              | LAUNDRY                             | MED C.           | DINING<br>Tall SF          | LOBBY    |       | DNING             | MED C.  | LAUNDRY<br>2018 | AdT. 000                | A8<br>515 57<br>1860<br>0. A85<br>61857<br>81000 | 8-1<br>sinsi<br>muso<br>A-81<br>sinsi<br>sinsi<br>sinsio | A-4<br>5% 5%<br>1860<br>A-81<br>328 5%<br>811,000 | A-S1<br>Sa SF<br>STUDIO             | A4<br>180<br>180<br>A81<br>285<br>5120 | A4<br>51655<br>1960<br>A51<br>55655<br>51620 | A-S1<br>2015<br>STLDO |  |
| A-81 A-4<br>Risf ZR<br>NDC R14                                                                                                                                                                                                                                                                                                                                                                                                                                                                                                                                                                                                                                                                                                                                                                                                                                                                                                                                                                                                                                                                                                                                                                                                                                                                                                                                                                                                                                                                                                                                                                                                                                                                                                                                                                                                                                                                                                                                                                                                                                                                                                                                                                                                                                                                                                                                                                                                                                                                                                                        | 254.05               | A-81<br>30 57<br>51.00  | A-81<br>215F<br>STUDD                       | A-81<br>3815F<br>shuto                            |                     | MEDS<br>MEDS<br>Mar 21 P | LAUNDRY                             | MED C.           | DINING 1<br>sats si        | LOBBY    |       | DINING<br>1215 DF | MED C.  |                 | NL ACT.                 | A-88<br>411.55<br>81000                          | A-81<br>3015F<br>STL2D                                   | A-81<br>2019<br>STUDIO                            | A-S1<br>se s <sup>e</sup><br>stuteo | A81<br>2015<br>51.00                   | A-S1<br>Sass<br>ITUDO                        | A81<br>20.5<br>31.00  |  |
| C-81 MC<br>66 SF 306<br>70200 910                                                                                                                                                                                                                                                                                                                                                                                                                                                                                                                                                                                                                                                                                                                                                                                                                                                                                                                                                                                                                                                                                                                                                                                                                                                                                                                                                                                                                                                                                                                                                                                                                                                                                                                                                                                                                                                                                                                                                                                                                                                                                                                                                                                                                                                                                                                                                                                                                                                                                                                     | 5F 358.5F            | MC-81<br>ze sr<br>shubo | MC-81<br>Saiss<br>stubo                     | MC-81<br>sese<br>studo                            | Star 2              | LAUN                     | LAUNDRY JAN. DINING<br>30.54 120.54 |                  | SECURED<br>LOBBY<br>380 SF |          | INDRY | Y JAN NC SS NC SS |         | 3038 565        | MC-81<br>atraf<br>stupo | MC-81<br>28 SF<br>STUDIO                         | MC-S1<br>28 9<br>91.00                                   | MC-81<br>301 57<br>911230                         | MC-S1<br>X19 <sup>4</sup><br>studo  |                                        |                                              |                       |  |
| PIL - A1<br>DIL - A1<br>DIL - A1<br>DIL - C3<br>PIL - |                      |                         | -<br>KG. EX/1 2                             |                                                   | UNL W.C             | UNL W.C.                 |                                     |                  | PUB                        | / BISTRO |       |                   |         |                 |                         |                                                  | AGM<br>1815                                              | WOMENS<br>3935                                    |                                     | MENS<br>19 S <sup>2</sup>              | NL W/C                                       |                       |  |
| PARKING                                                                                                                                                                                                                                                                                                                                                                                                                                                                                                                                                                                                                                                                                                                                                                                                                                                                                                                                                                                                                                                                                                                                                                                                                                                                                                                                                                                                                                                                                                                                                                                                                                                                                                                                                                                                                                                                                                                                                                                                                                                                                                                                                                                                                                                                                                                                                                                                                                                                                                                                               |                      |                         |                                             |                                                   | MENS CHANGE<br>ROOM | STAFF R                  | м                                   | LAUNDRY<br>IN IF |                            |          |       |                   | PARKING |                 |                         |                                                  |                                                          |                                                   |                                     |                                        |                                              |                       |  |
|                                                                                                                                                                                                                                                                                                                                                                                                                                                                                                                                                                                                                                                                                                                                                                                                                                                                                                                                                                                                                                                                                                                                                                                                                                                                                                                                                                                                                                                                                                                                                                                                                                                                                                                                                                                                                                                                                                                                                                                                                                                                                                                                                                                                                                                                                                                                                                                                                                                                                                                                                       |                      |                         |                                             |                                                   |                     |                          |                                     |                  |                            |          |       |                   |         |                 |                         |                                                  |                                                          |                                                   |                                     |                                        |                                              |                       |  |