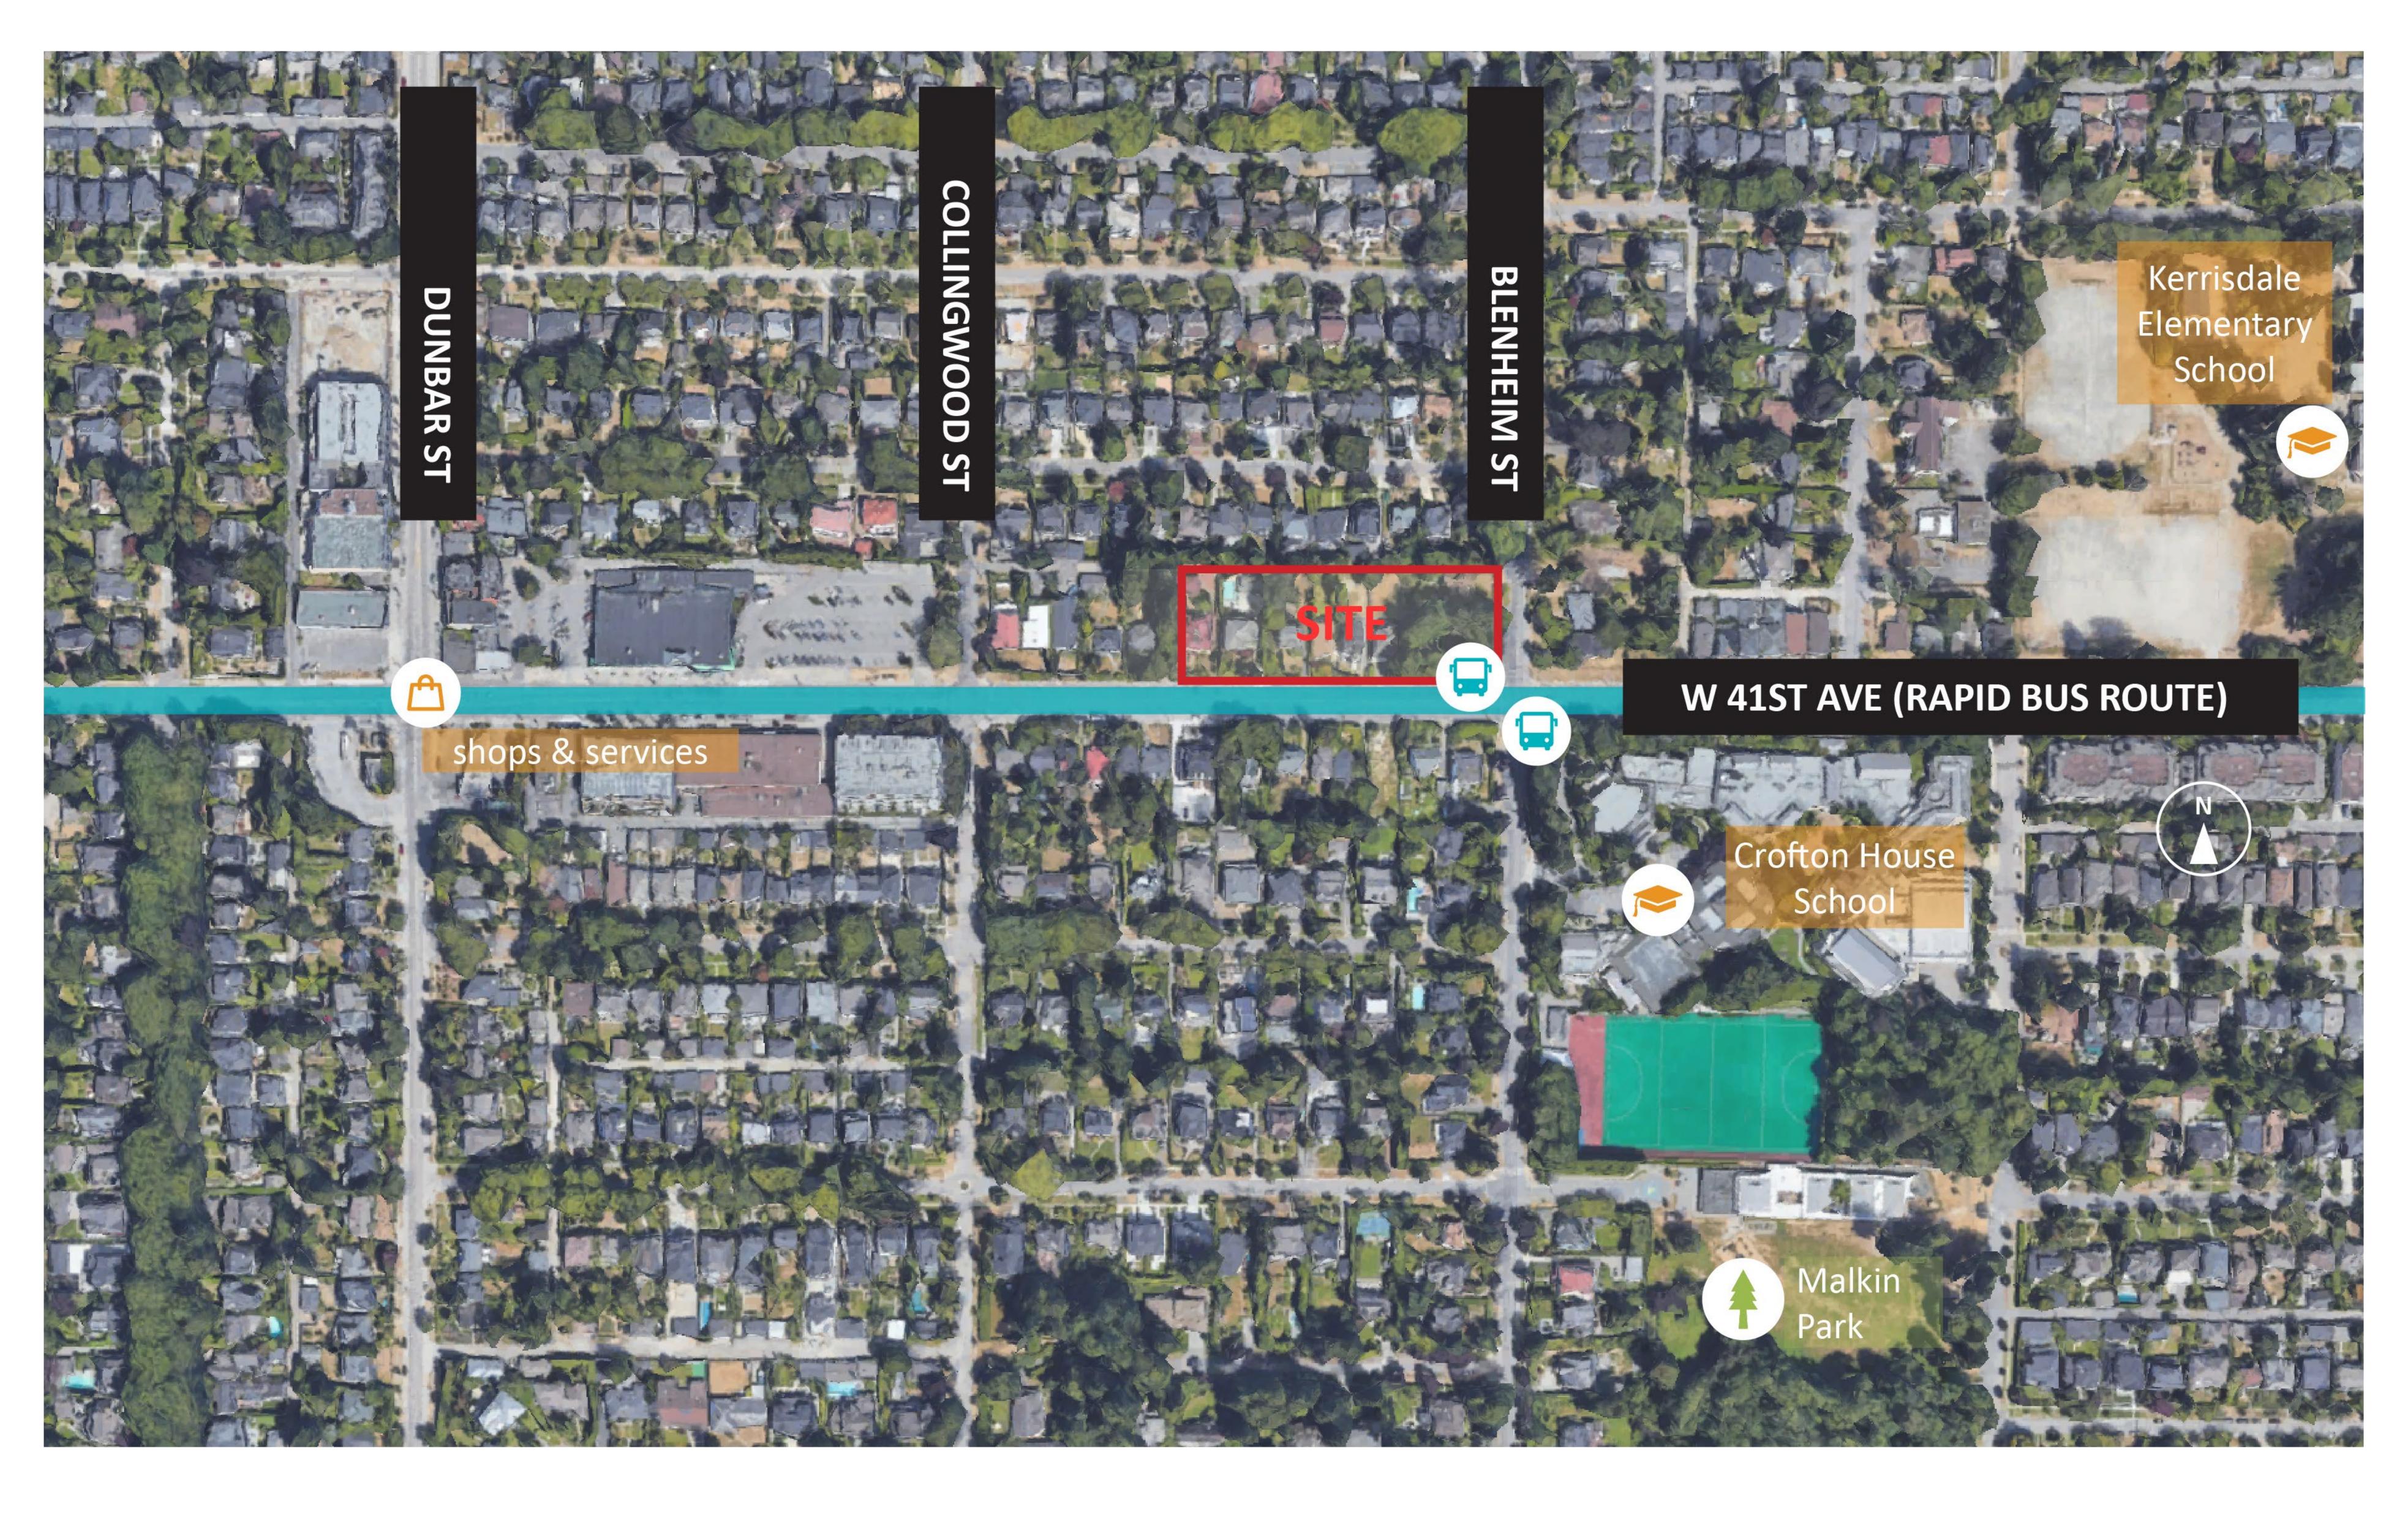

### The site's location makes it ideal for a seniors care residence.

The seniors residence is proposed on 9 existing single-family lots at 3329-3403 W 41 Avenue and 5649 & 5683 Blenheim Street. The location is well-served by transit (rapid bus route along W 41 Avenue) and in close proximity to parks, shops and services.