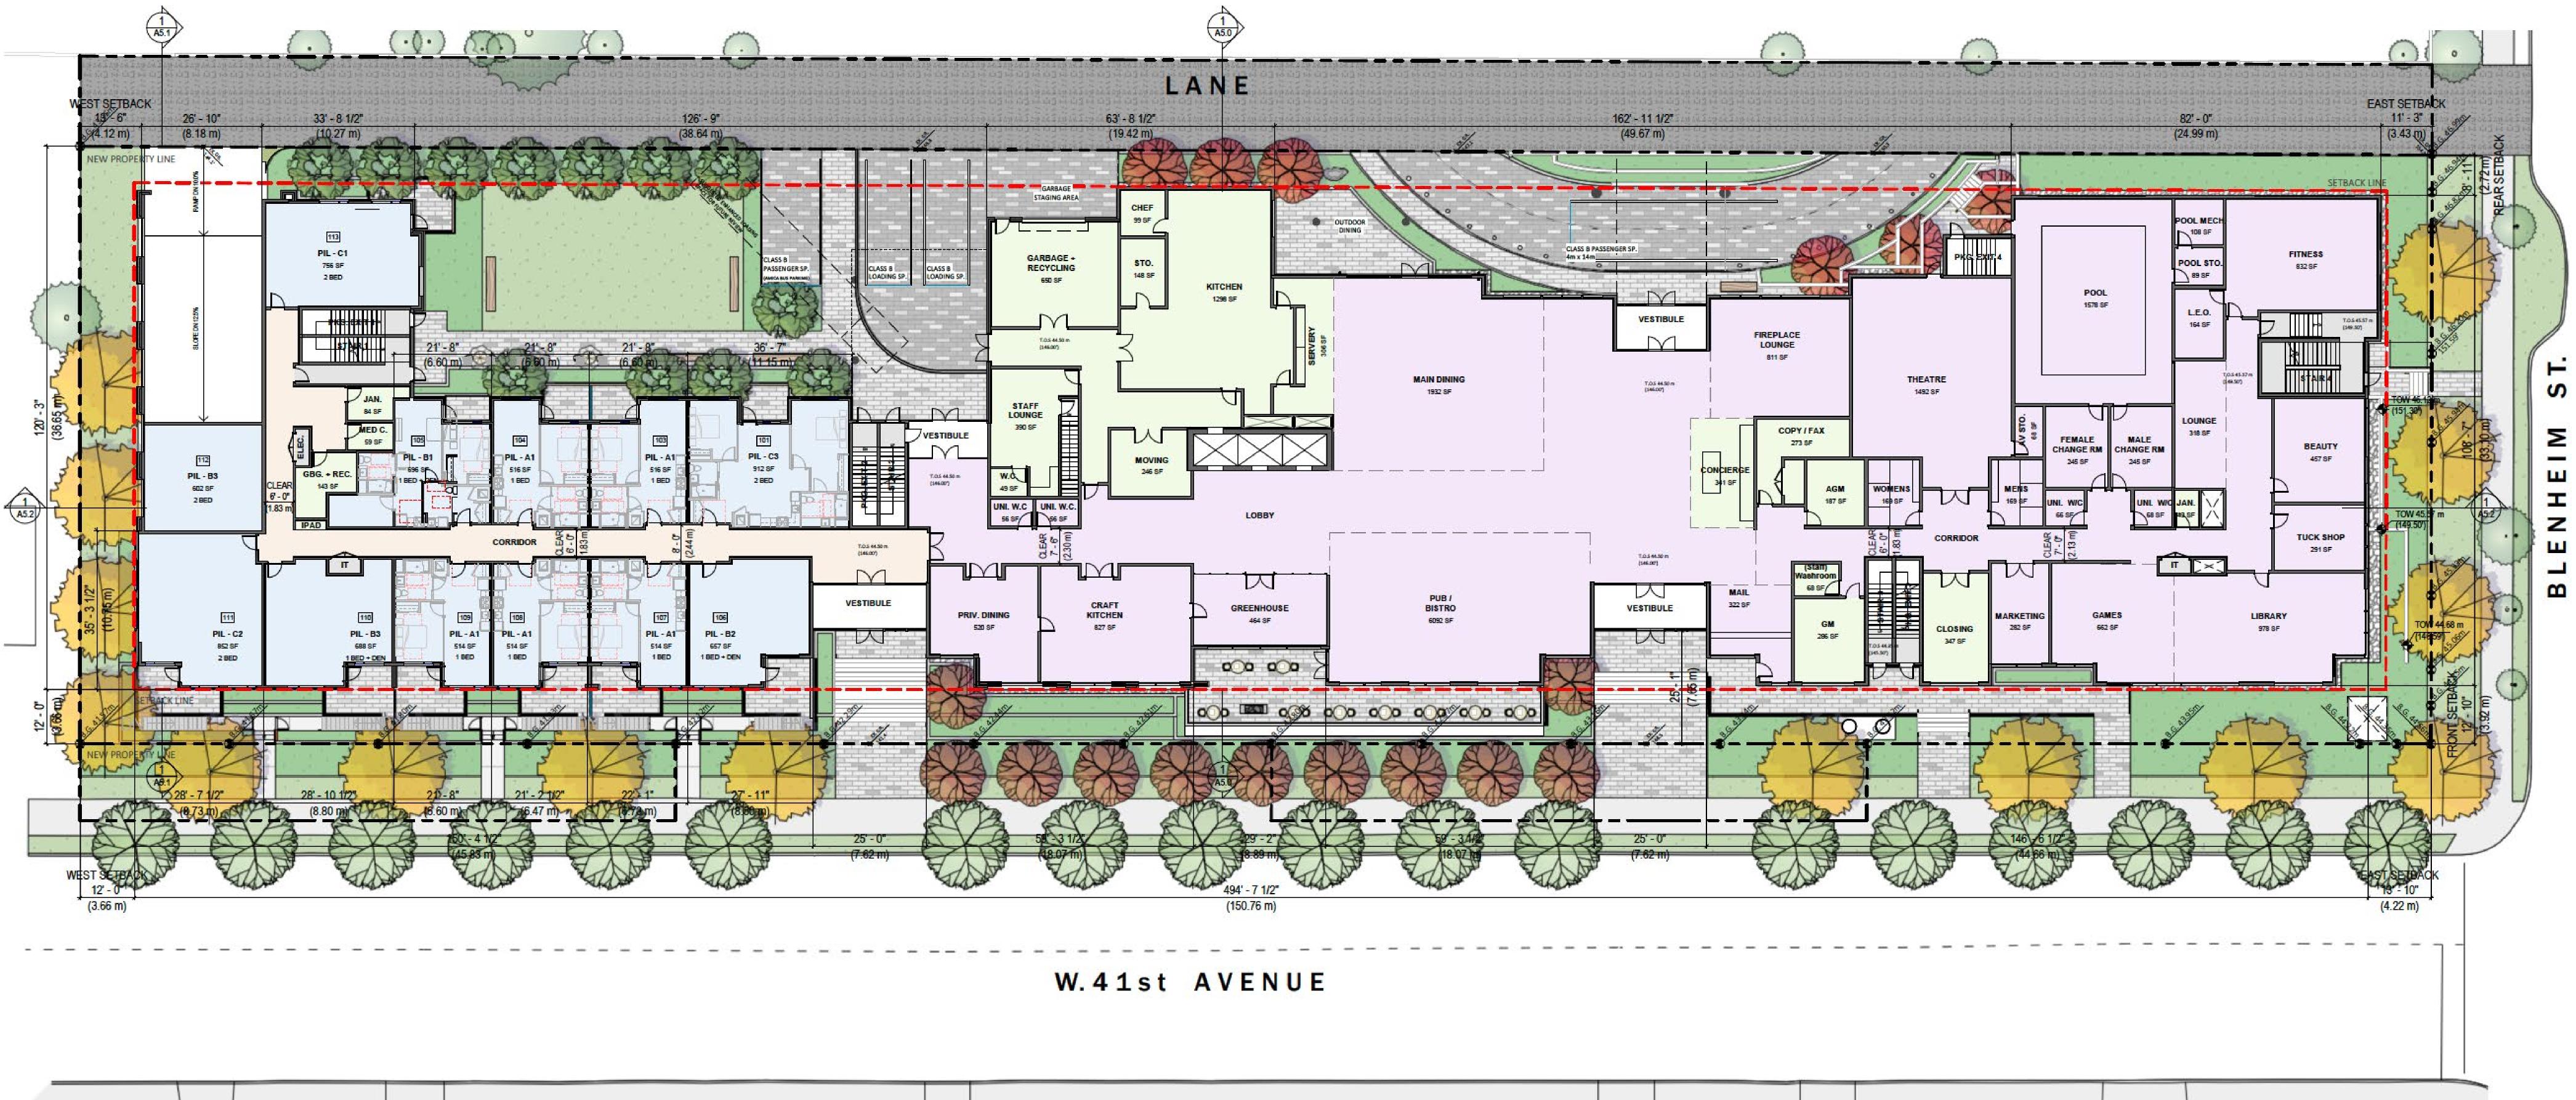

6   |
| Height:          | ap  |
| Assisted Living: | 88  |
| Long-term Care:  | 96  |
| Memory Care:     | 48  |
| Total Units:     | 232 |
| Parking:         | 80  |

-5

### oprox. **94** ft

units

units

units



AFFA - A. 16 13



Rezoning Application Submitted NOV 2022

### **OCT - NOV 2022**

Pre-Application Public Consultation





TBD

\*\*\*\*

14

# RENDERING

### PERSPECTIVE VIEW FROM BLENHEIM STREET LOOKING WEST



# RENDERING

### PERSPECTIVE VIEW FROM WEST 41ST AVE, LOOKING NORTH - MAIN ENTRY





# LANDSCAPE PLAN - CONCEPT & PRECEDENTS (LEVEL 1 & 2)



LEVEL 1





LEVEL 2











NTS 个







LEVEL 7 / ROOF



# LANDSCAPE PLAN - CONCEPT & PRECEDENTS (ROOF)

NTS 🛧

### **B** BIODIVERISTY



**© ROOFTOP STRUCTURES** 



**(D) SEATING** 







# FLOOR PLAN - MAIN FLOOR





### THIRD FLOOR



### **SECOND FLOOR**



# FLOORPLANS

### W.41st AVENUE

### W.41st AVENUE

### FIFTH & SIXTH FLOOR



### FOURTH FLOOR



# FLOORPLANS



### W.41st AVENUE

# **ROOFTOP AMENITY PLAN**





### ELEVATIONS



FRONT ELEVATION - W. 41st Ave



**REAR ELEVATION - Lane** 



### ELEVATIONS



WEST ELEVATION



### **EAST ELEVATION - Blenhiem Street**



24

### SECTIONS



### SHORT SECTION - (NORTH - SOUTH)



### ш Ζ ш



AMENITY BOH COMMON AREA INDEPENDENT LIVING

25

SECTIONS



SECTION THRU RAMP

### ш Z ш N.





### SECTIONS



LONG SECTION (EAST - WEST)

|