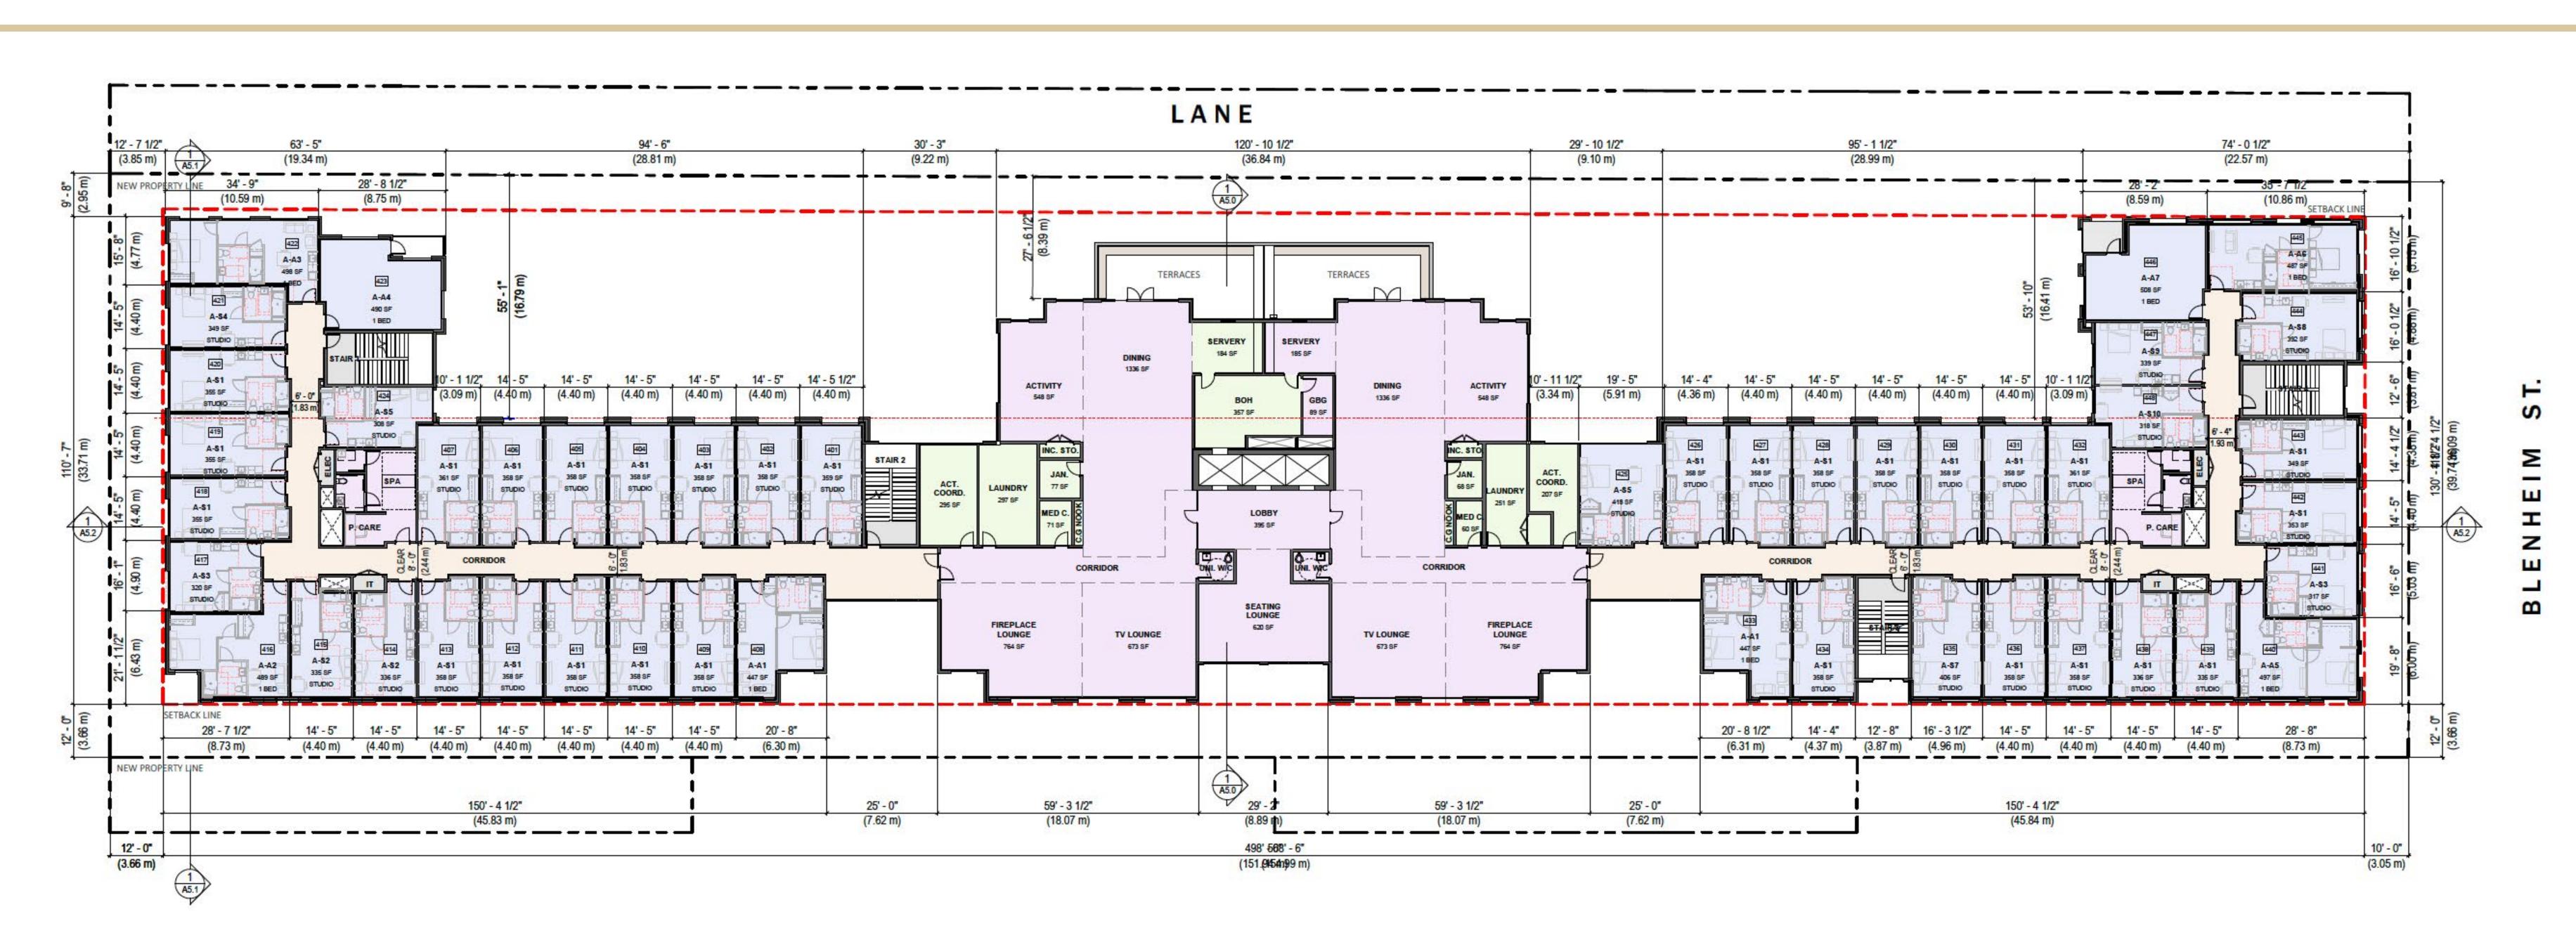

arking:         | 80  |

-5

### oprox. **94** ft

units

units

units



AFFA - A. 16 13



Rezoning Application Submitted NOV 2022

### **OCT - NOV 2022**

Pre-Application Public Consultation





TBD

\*\*\*\*

14

# RENDERING

### PERSPECTIVE VIEW FROM BLENHEIM STREET LOOKING WEST



# RENDERING

### PERSPECTIVE VIEW FROM WEST 41ST AVE, LOOKING NORTH - MAIN ENTRY





# LANDSCAPE PLAN - CONCEPT & PRECEDENTS (LEVEL 1 & 2)



LEVEL 1





LEVEL 2











NTS 个







LEVEL 7 / ROOF



# LANDSCAPE PLAN - CONCEPT & PRECEDENTS (ROOF)

NTS 🛧

### **B** BIODIVERISTY



**© ROOFTOP STRUCTURES** 



**(D) SEATING** 







# FLOOR PLAN - MAIN FLOOR





### THIRD FLOOR



### **SECOND FLOOR**



# FLOORPLANS

### W.41st AVENUE

### W.41st AVENUE

### FIFTH & SIXTH FLOOR



### FOURTH FLOOR



# FLOORPLANS



### W.41st AVENUE

# **ROOFTOP AMENITY PLAN**





### ELEVATIONS



FRONT ELEVATION - W. 41st Ave



**REAR ELEVATION - Lane** 



### ELEVATIONS



WEST ELEVATION



### **EAST ELEVATION - Blenhiem Street**



24

### SECTIONS



### SHORT SECTION - (NORTH - SOUTH)



### ш Ζ ш



AMENITY BOH COMMON AREA INDEPENDENT LIVING

25

SECTIONS



SECTION THRU RAMP

### ш Z ш N.





### SECTIONS



LONG SECTION (EAST - WEST)

|