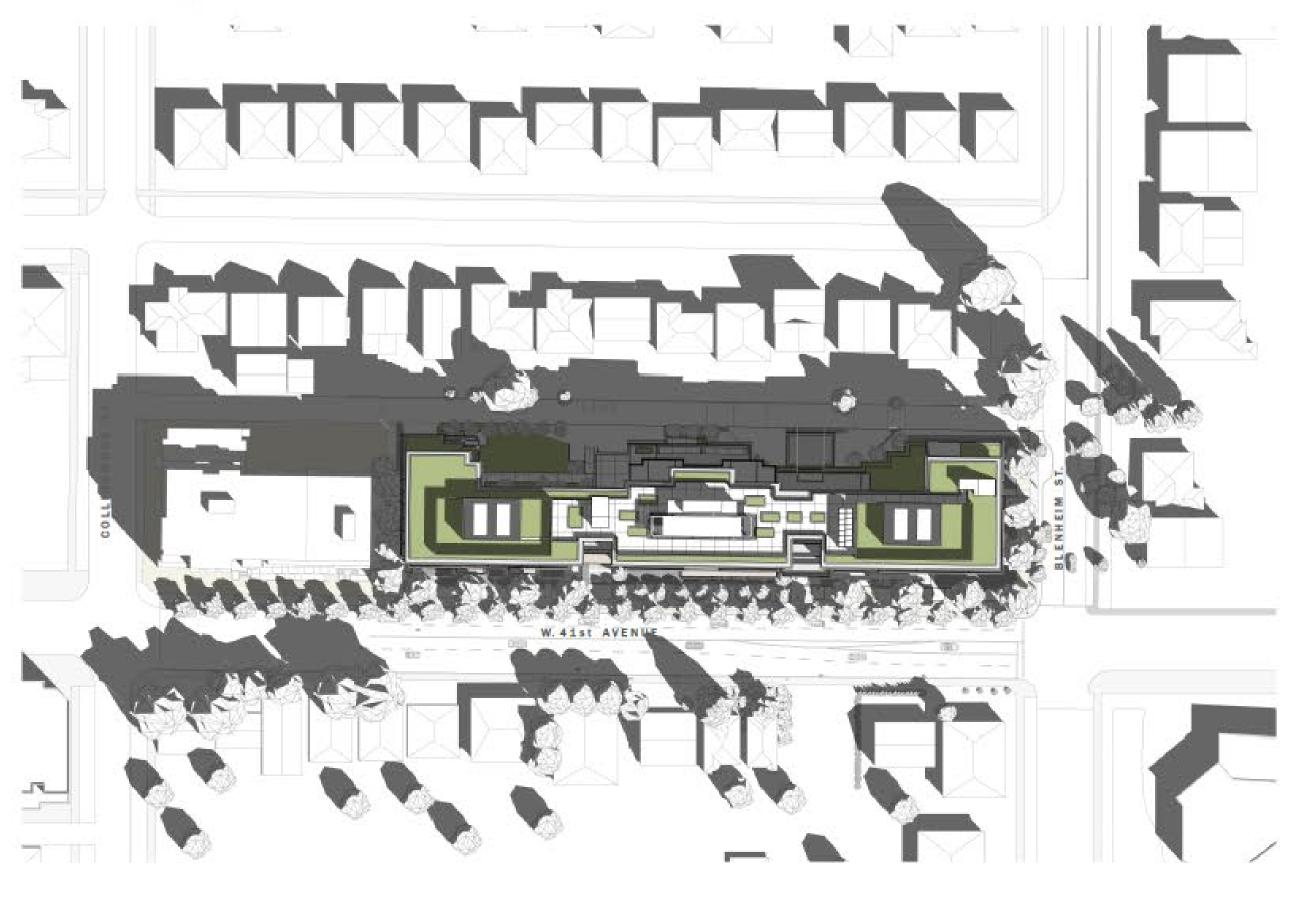

# SITE CONTEXT

### The site's location makes it ideal for a seniors care residence.

The seniors residence is proposed on 9 existing single-family lots at 3329-3403 W 41 Avenue and 5649 & 5683 Blenheim Street. The location is well-served by transit (rapid bus route along W 41 Avenue) and in close proximity to parks, shops and services.