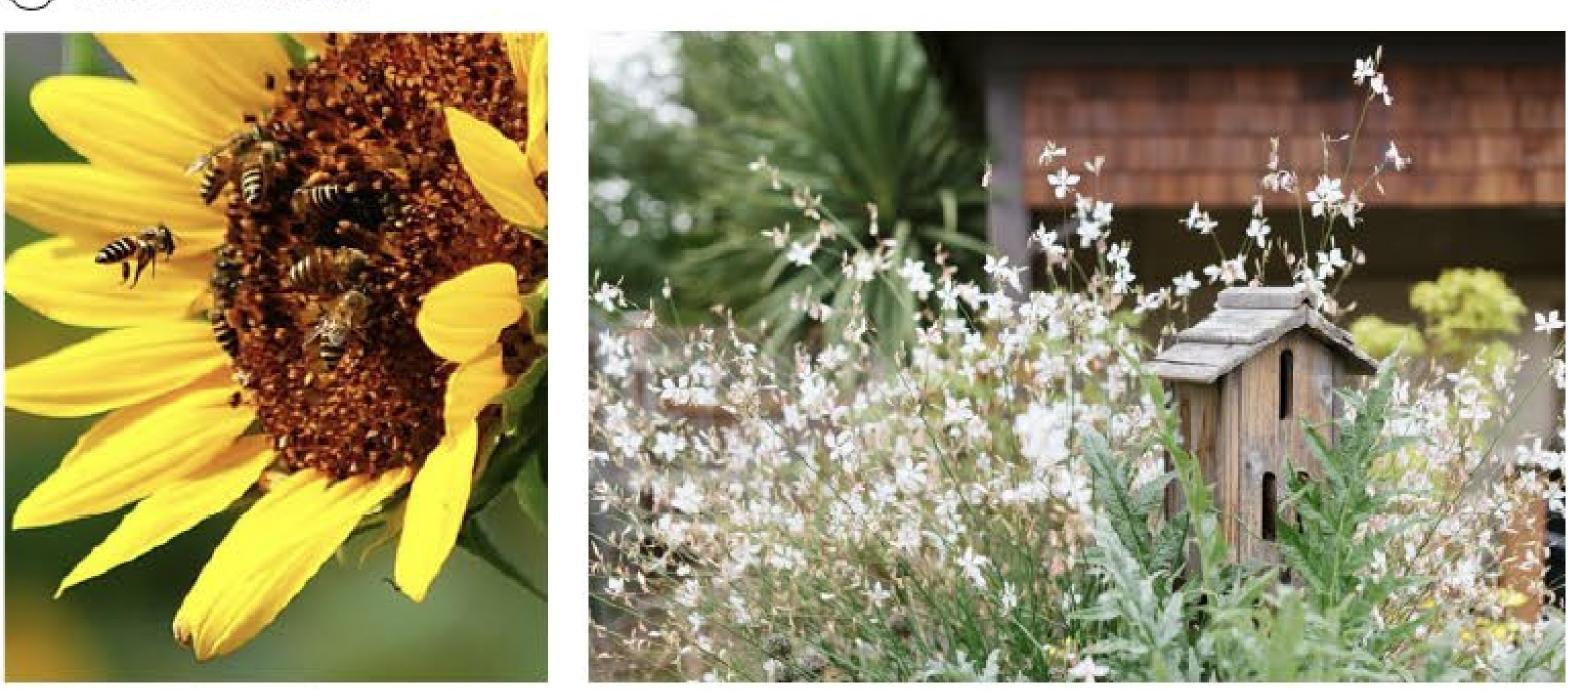

# LANDSCAPE PLAN - CONCEPT & PRECEDENTS (LEVEL 1 & 2)

LEVEL 1

LEVEL 2

NTS 个

LEVEL 7 / ROOF

# LANDSCAPE PLAN - CONCEPT & PRECEDENTS (ROOF)

NTS 🛧

### **B** BIODIVERISTY

**© ROOFTOP STRUCTURES** 

**(D) SEATING** 