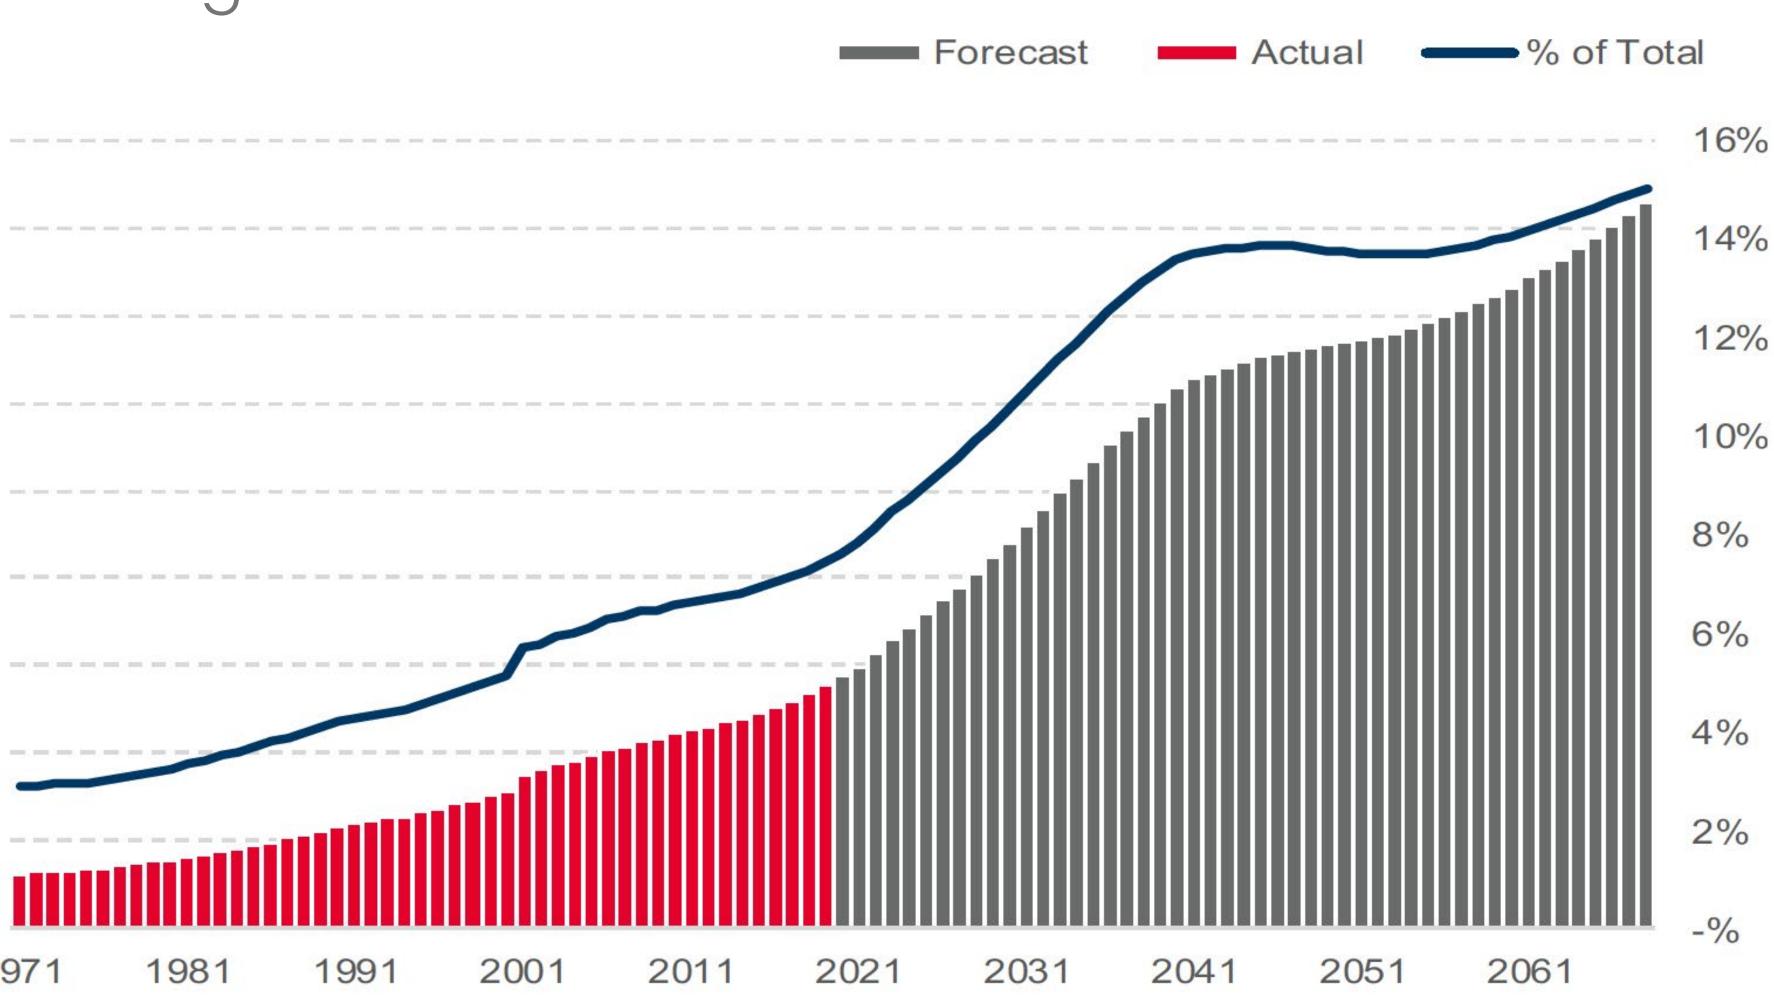

# SENIORS HOUSING CONTEXT

The City of Vancouver is rapidly aging and there is not enough seniors housing and care available to even meet current needs, let alone projected needs. As our population has aged, demand for purpose-built seniors' housing and care has increased.

In BC, the population of **seniors aged 75+** is projected to more than double within the next 15-20 years.<sup>1</sup>

2022

Supply in the Lower Mainland has not been able to meet the existing demand, let alone projected demand. There are a variety of housing and care options appropriate to seniors and in all cases there are significant supply gaps that exist today, which will reach crisis levels over the next decade due to our changing demographics.

The West Side of Vancouver and Dunbar, in particular, has an older population compared to the rest of Vancouver.

The 50+ age cohort is projected to grow

2037-2042

By 2068, the number of older seniors (80+) in BC is projected to rise to 6.3 million from 1.6 million in 2018.<sup>1</sup>

More than 57% of the households are headed by someone over 55 years.<sup>1</sup>

1 Statistics Canada. https://www150.statcan.gc.ca/n1/pub/91-520-x/2019001/hi-fs-eng.htm

### 6.3 million

### Seniors housing and care supply is not meeting demand in Canada.

- "To maintain the current level of seniors housing inventory per capita, total supply will need to more than double over the next 20 years"
- Cushman & Wakefield, 2022 Report on Seniors Housing