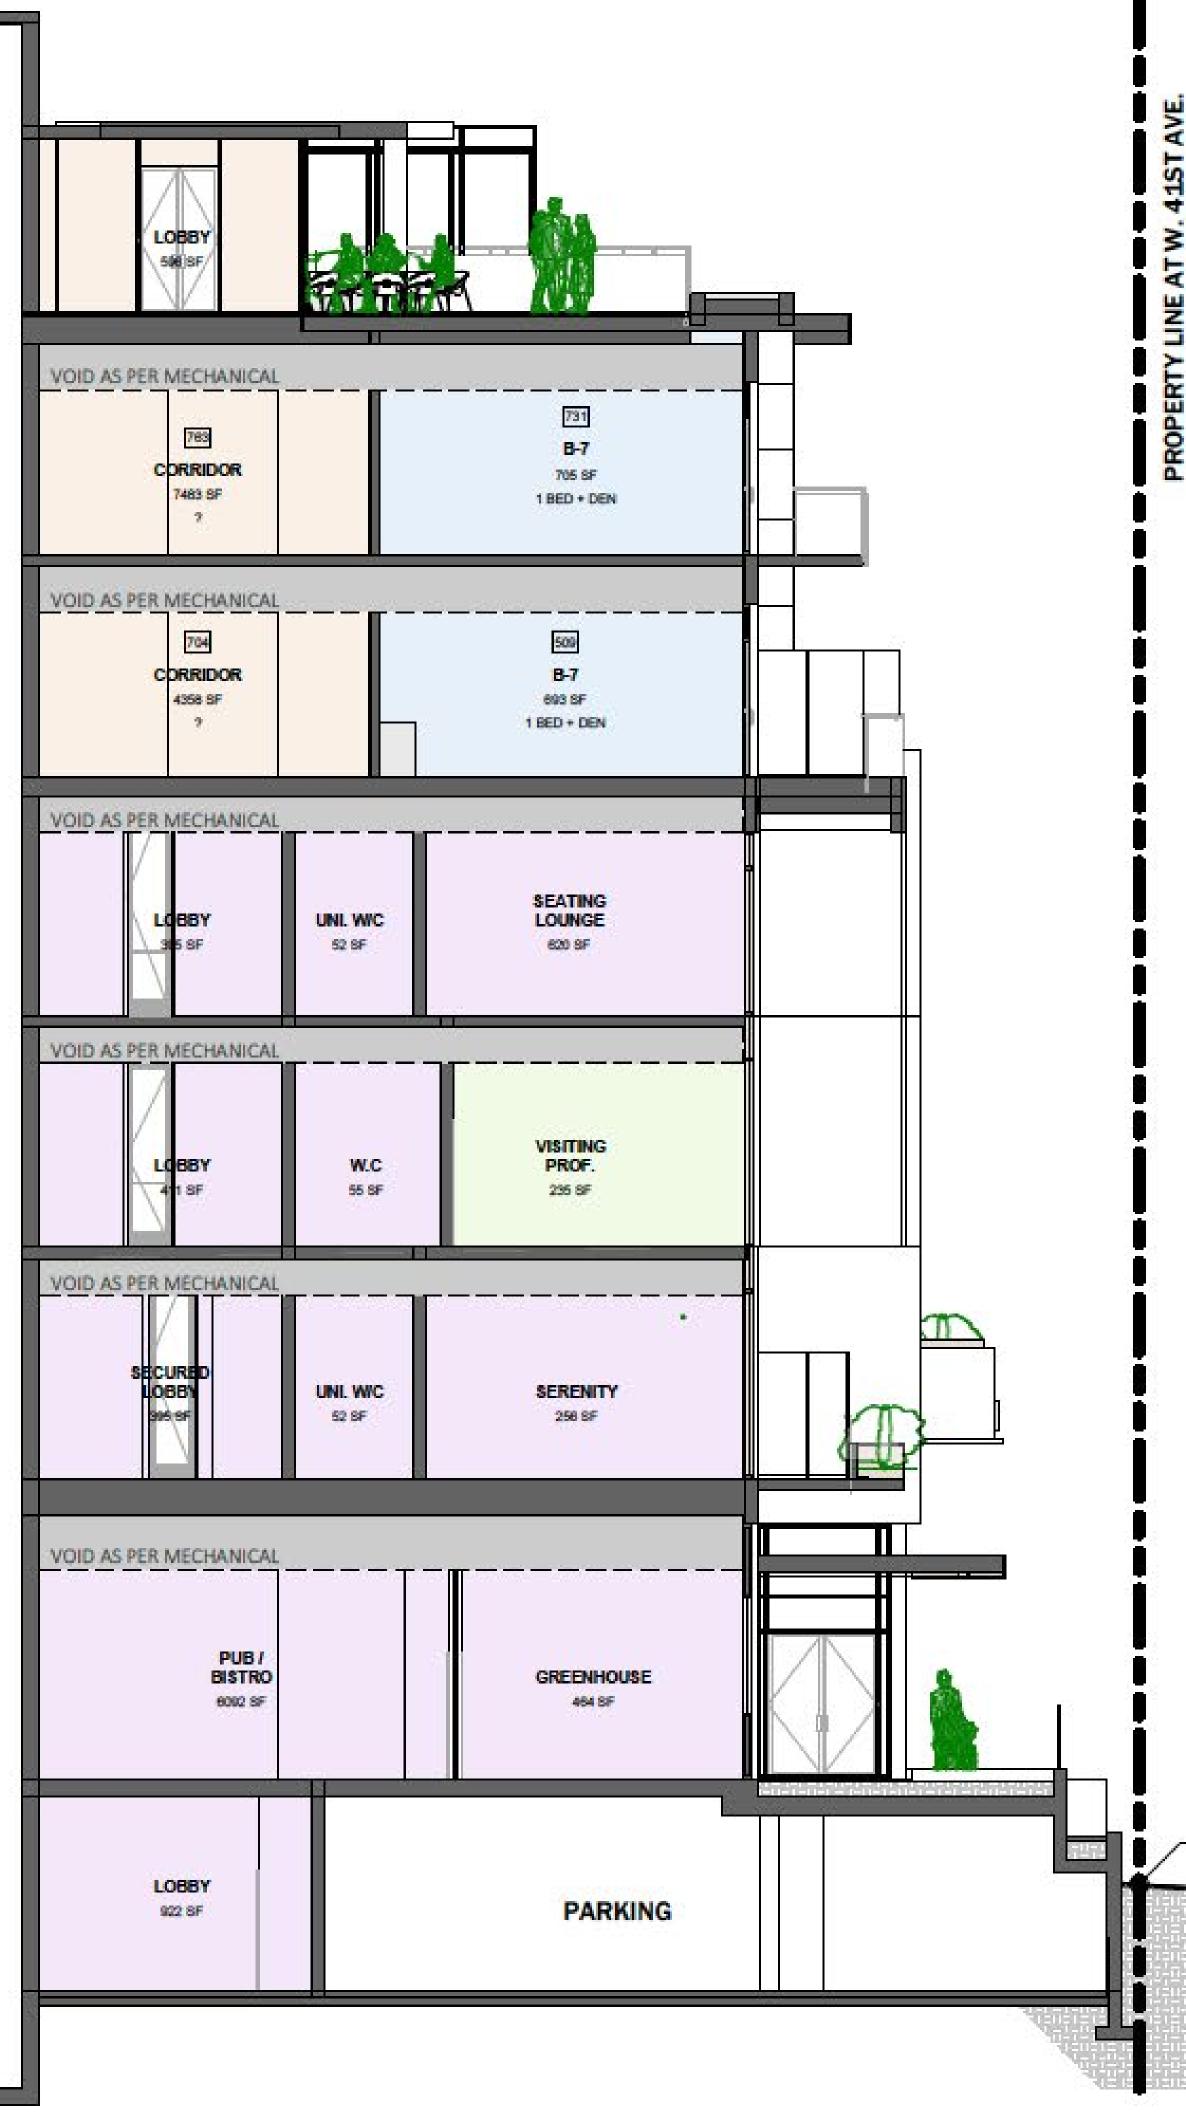

### SECTIONS

### SHORT SECTION - (NORTH - SOUTH)

### SECTIONS

LONG SECTION (EAST - WEST)

|                                                                                                                                                                                                                                                                                                                                                                                                                                                                                                                                                                                                                                                                                                                                                                                                                                                                                                                                                                                                                                                                                                                                                                                                                                                                                                                                                                                                                                                                                                                                                                                                                                                                                                                                                                                                                                                                                                                                                                                                                                                                                                                                                                                                                                                                                                                                                                                                                                                                                                                                                       |                      | 1                       |                                             |                                                   | STAR 2              |                          |                                     |                  |                            |          |       |                   |         |                 |                         |                                                  |                                                          |                                                   | Ċ.                                  |                                        |                                              |                       |  |
|-------------------------------------------------------------------------------------------------------------------------------------------------------------------------------------------------------------------------------------------------------------------------------------------------------------------------------------------------------------------------------------------------------------------------------------------------------------------------------------------------------------------------------------------------------------------------------------------------------------------------------------------------------------------------------------------------------------------------------------------------------------------------------------------------------------------------------------------------------------------------------------------------------------------------------------------------------------------------------------------------------------------------------------------------------------------------------------------------------------------------------------------------------------------------------------------------------------------------------------------------------------------------------------------------------------------------------------------------------------------------------------------------------------------------------------------------------------------------------------------------------------------------------------------------------------------------------------------------------------------------------------------------------------------------------------------------------------------------------------------------------------------------------------------------------------------------------------------------------------------------------------------------------------------------------------------------------------------------------------------------------------------------------------------------------------------------------------------------------------------------------------------------------------------------------------------------------------------------------------------------------------------------------------------------------------------------------------------------------------------------------------------------------------------------------------------------------------------------------------------------------------------------------------------------------|----------------------|-------------------------|---------------------------------------------|---------------------------------------------------|---------------------|--------------------------|-------------------------------------|------------------|----------------------------|----------|-------|-------------------|---------|-----------------|-------------------------|--------------------------------------------------|----------------------------------------------------------|---------------------------------------------------|-------------------------------------|----------------------------------------|----------------------------------------------|-----------------------|--|
| A4<br>2019<br>1960                                                                                                                                                                                                                                                                                                                                                                                                                                                                                                                                                                                                                                                                                                                                                                                                                                                                                                                                                                                                                                                                                                                                                                                                                                                                                                                                                                                                                                                                                                                                                                                                                                                                                                                                                                                                                                                                                                                                                                                                                                                                                                                                                                                                                                                                                                                                                                                                                                                                                                                                    | A4<br>411 8F<br>118D |                         | A4<br>2113P<br>1980                         | 8-1<br>3735<br>87000                              | ST VR 2             |                          |                                     |                  |                            |          |       |                   |         |                 |                         | A8<br>219 SP<br>1960                             | 8-1<br>2763#<br>871250                                   | A4<br>2859<br>1860                                |                                     | A4<br>1837<br>180                      | A4<br>11886<br>11800                         |                       |  |
| A4<br>518 16<br>1 160<br>                                                                                                                                                                                                                                                                                                                                                                                                                                                                                                                                                                                                                                                                                                                                                                                                                                                                                                                                                                                                                                                                                                                                                                                                                                                                                                                                                                                                                                                                                                                                                                                                                                                                                                                                                                                                                                                                                                                                                                                                                                                                                                                                                                                                                                                                                                                                                                                                                                                                                                                             | 9F 258.9F            | A-81<br>39.9F<br>91.00  | A4<br>S113F<br>1980<br>AS1<br>Z13F<br>S1U00 | 8-1<br>37034<br>sm.030<br>A-\$1<br>2819<br>srutao |                     | ACT. COORD.              | LAUNDRY                             | MED C.           | DINING<br>Tall SF          | LOBBY    |       | DNING             | MED C.  | LAUNDRY<br>2018 | AdT. 000                | A8<br>515 57<br>1860<br>0. A85<br>61857<br>81000 | 8-1<br>sinsi<br>muso<br>A-81<br>sinsi<br>sinsi<br>sinsio | A-4<br>5% 5%<br>1860<br>A-81<br>328 5%<br>811,000 | A-S1<br>Sa SF<br>STUDIO             | A4<br>180<br>180<br>A81<br>285<br>5120 | A4<br>51655<br>1960<br>A51<br>55655<br>51620 | A-S1<br>2015<br>STLDO |  |
| A-81 A-4<br>Risf ZR<br>NDC R14                                                                                                                                                                                                                                                                                                                                                                                                                                                                                                                                                                                                                                                                                                                                                                                                                                                                                                                                                                                                                                                                                                                                                                                                                                                                                                                                                                                                                                                                                                                                                                                                                                                                                                                                                                                                                                                                                                                                                                                                                                                                                                                                                                                                                                                                                                                                                                                                                                                                                                                        | 254.05               | A-81<br>30 57<br>51.00  | A-81<br>215F<br>STUDD                       | A-81<br>3815F<br>shuto                            |                     | MEDS<br>MEDS<br>Mar 21 P | LAUNDRY                             | MED C.           | DINING 1<br>sats si        | LOBBY    |       | DINING<br>1215 DF | MED C.  |                 | NL ACT.                 | A-88<br>411.55<br>81000                          | A-81<br>3015F<br>STL2D                                   | A-81<br>2019<br>STUDIO                            | A-S1<br>se s <sup>e</sup><br>stuteo | A81<br>2015<br>51.00                   | A-S1<br>Sass<br>ITUDO                        | A81<br>20.5<br>31.00  |  |
| C-81 MC<br>66 SF 306<br>70200 910                                                                                                                                                                                                                                                                                                                                                                                                                                                                                                                                                                                                                                                                                                                                                                                                                                                                                                                                                                                                                                                                                                                                                                                                                                                                                                                                                                                                                                                                                                                                                                                                                                                                                                                                                                                                                                                                                                                                                                                                                                                                                                                                                                                                                                                                                                                                                                                                                                                                                                                     | 5F 358.5F            | MC-81<br>ze sr<br>shubo | MC-81<br>Saiss<br>stubo                     | MC-81<br>sese<br>studo                            | Star 2              | LAUN                     | LAUNDRY JAN. DINING<br>30.54 120.54 |                  | SECURED<br>LOBBY<br>380 SF |          | INDRY | Y JAN NC SS NC SS |         | 3038 565        | MC-81<br>atraf<br>stupo | MC-81<br>28 SF<br>STUDIO                         | MC-S1<br>28 9<br>91.00                                   | MC-81<br>301 57<br>911230                         | MC-S1<br>X19 <sup>4</sup><br>studo  |                                        |                                              |                       |  |
| PIL - A1<br>DIL - A1<br>DIL - A1<br>DIL - C3<br>PIL - |                      |                         | -<br>KG. EX/1 2                             |                                                   | UNL W.C             | UNL W.C.                 |                                     |                  | PUB                        | / BISTRO |       |                   |         |                 |                         |                                                  | AGM<br>1815                                              | WOMENS<br>3935                                    |                                     | MENS<br>19 S <sup>2</sup>              | NL W/C                                       |                       |  |
| PARKING                                                                                                                                                                                                                                                                                                                                                                                                                                                                                                                                                                                                                                                                                                                                                                                                                                                                                                                                                                                                                                                                                                                                                                                                                                                                                                                                                                                                                                                                                                                                                                                                                                                                                                                                                                                                                                                                                                                                                                                                                                                                                                                                                                                                                                                                                                                                                                                                                                                                                                                                               |                      |                         |                                             |                                                   | MENS CHANGE<br>ROOM | STAFF R                  | м                                   | LAUNDRY<br>IN IF |                            |          |       |                   | PARKING |                 |                         |                                                  |                                                          |                                                   |                                     |                                        |                                              |                       |  |
|                                                                                                                                                                                                                                                                                                                                                                                                                                                                                                                                                                                                                                                                                                                                                                                                                                                                                                                                                                                                                                                                                                                                                                                                                                                                                                                                                                                                                                                                                                                                                                                                                                                                                                                                                                                                                                                                                                                                                                                                                                                                                                                                                                                                                                                                                                                                                                                                                                                                                                                                                       |                      |                         |                                             |                                                   |                     |                          |                                     |                  |                            |          |       |                   |         |                 |                         |                                                  |                                                          |                                                   |                                     |                                        |                                              |                       |  |