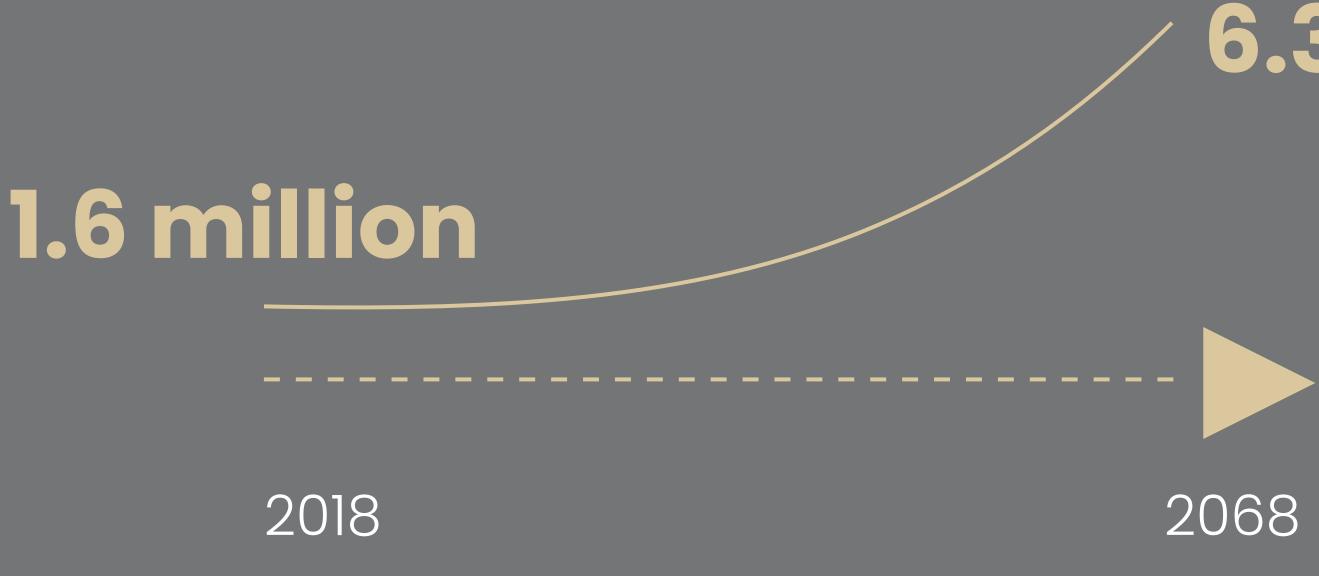

The West Side of Vancouver and Dunbar, in particular, has an older population compared to the rest of Vancouver.

The 50+ age cohort is projected to grow

2037-2042

By 2068, the number of older seniors (80+) in BC is projected to rise to 6.3 million from 1.6 million in 2018.<sup>1</sup>

### 6.3 million