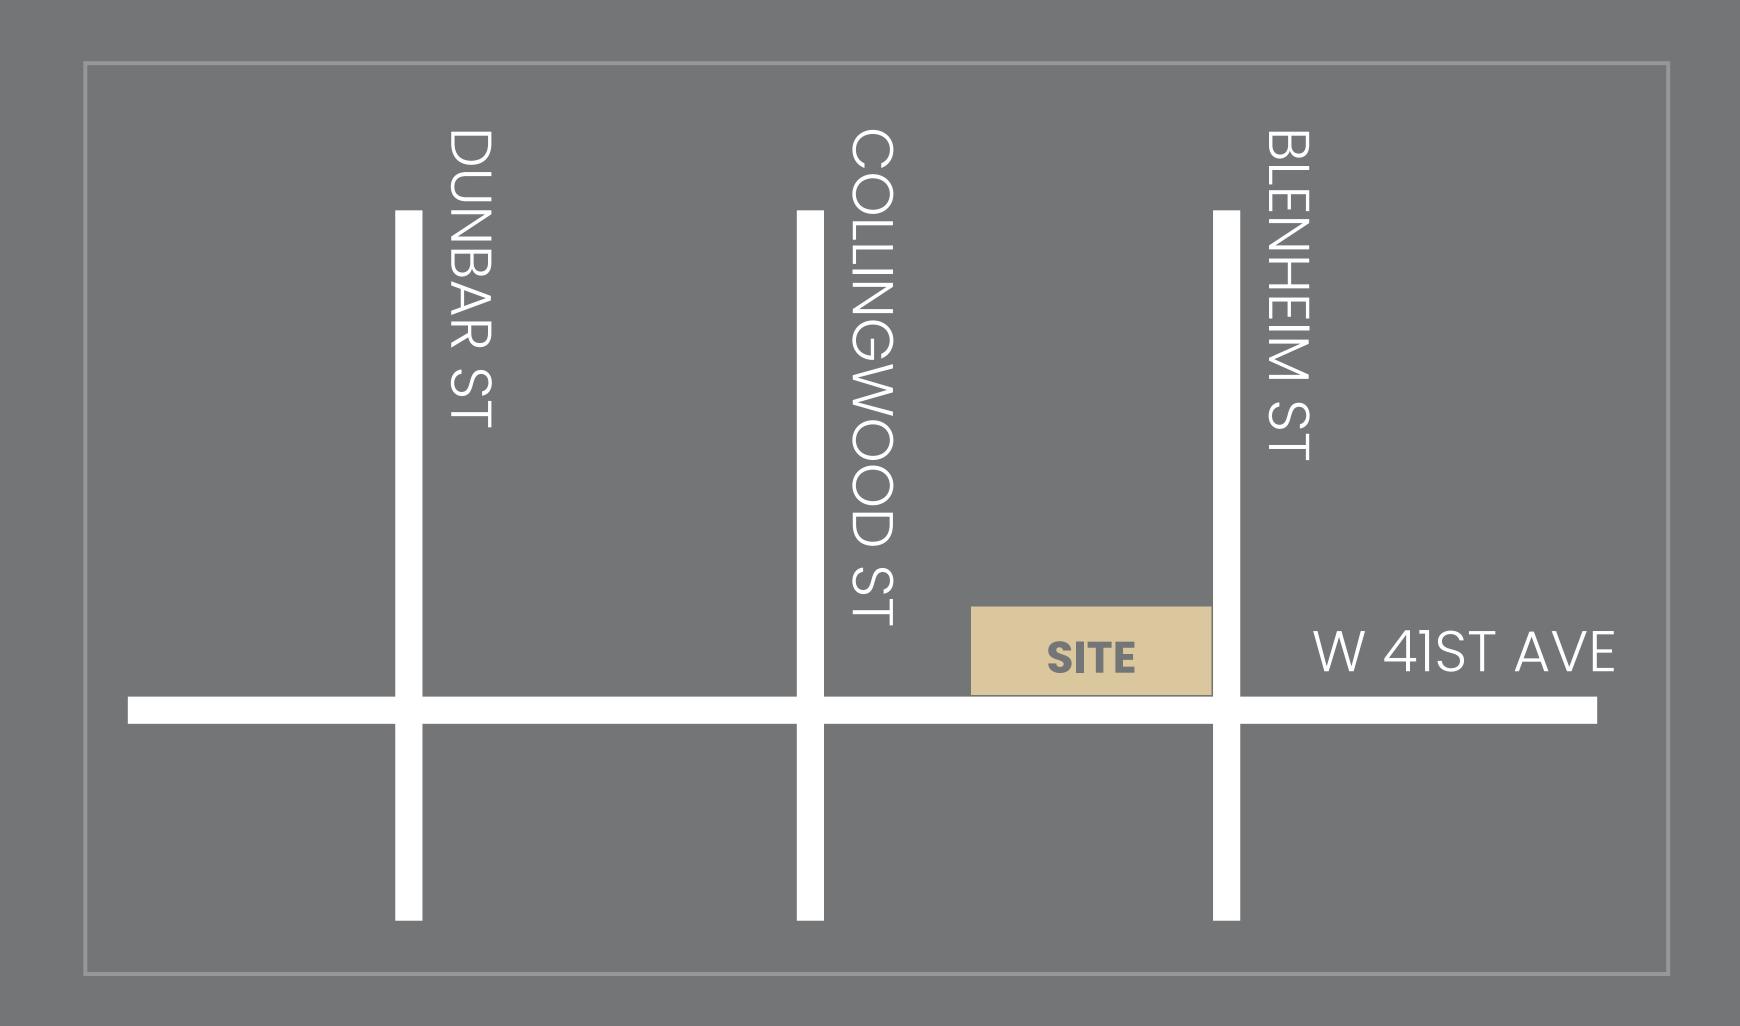

# SITE CONTEXT

### The site's location makes it ideal for a seniors care residence.

The seniors residence is proposed on 9 existing single-family lots at 3329-3403 W 41 Avenue and 5649 & 5683 Blenheim Street. The location is well-served by transit (rapid bus route along W 41 Avenue) and in close proximity to parks, shops and services.