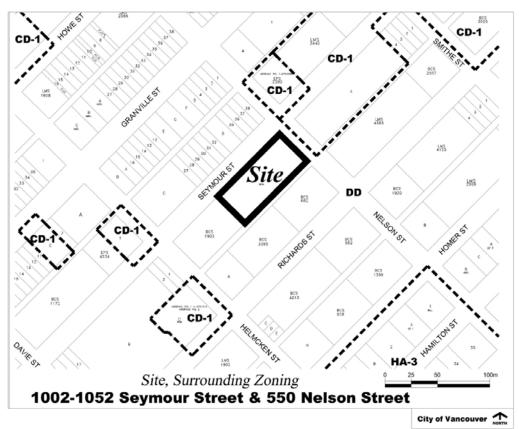

## 1. Site and Context

The 3,065.8 sq. m (33,000 sq. ft.) site is located at the corner of Seymour and Nelson Streets. The site has a frontage of about 83.8 m (275 ft.) along Seymour Street and a depth of about 36.6 m (120 ft.) along Nelson Street. The local area is primarily residential development with commercial uses at grade.

## Figure 1: Location Map – Site and Context

**Neighbourhood Amenities** – The following neighbourhood amenities are within the area:

- Parks: Emery Barnes Park (180 m), Yaletown Park (250 m), and sθəqəlxenəm ts'exwts'áxwi7 "Rainbow Park" (270 m).
- Community Centres: Gathering Place (150 m), Roundhouse (715 m).

• Library: Central Branch (640 m).

The site is adjacent to frequent bus service along Granville Street, and in close proximity to the multiple routes in the City's cycling network.

The site and local area is zoned Downtown District (DD) Area L1 and is within the Downtown South Area, as seen in Figure 1. Area L1 DD zoning permits up to 5.0 FSR of density for permitted uses, with a maximum of 1.0 FSR for commercial use, and a maximum building height limit of 91.4 m (300 ft.).