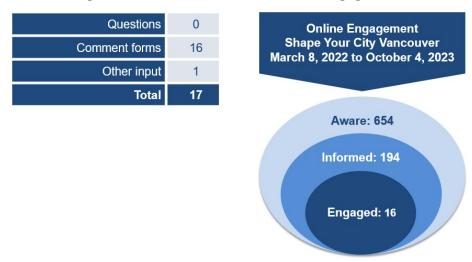

#### 7. Public Input

**Public Notification** – A rezoning information sign was installed on the site on May 16, 2022. Notification and application information, and an online comment form were provided on the City's Shape Your City Vancouver (<u>shapeyourcity.ca/</u>) platform. 654 people signed onto the web site to review the proposal.

A virtual approach allowed people to access materials online and engage at different levels at a time and location of their choosing. Members of the public could submit comments.

**Public Response and Comments** – Public input on the application was via comment forms, email and phone. A total of 17 comment forms were received.

Figure 2: Overview of Notification and Engagement

Below is a summary of feedback received from the public by topic.

Generally, comments of support fell within the following areas:

• Amenity: The proposal addresses the City's need for hotel spaces.