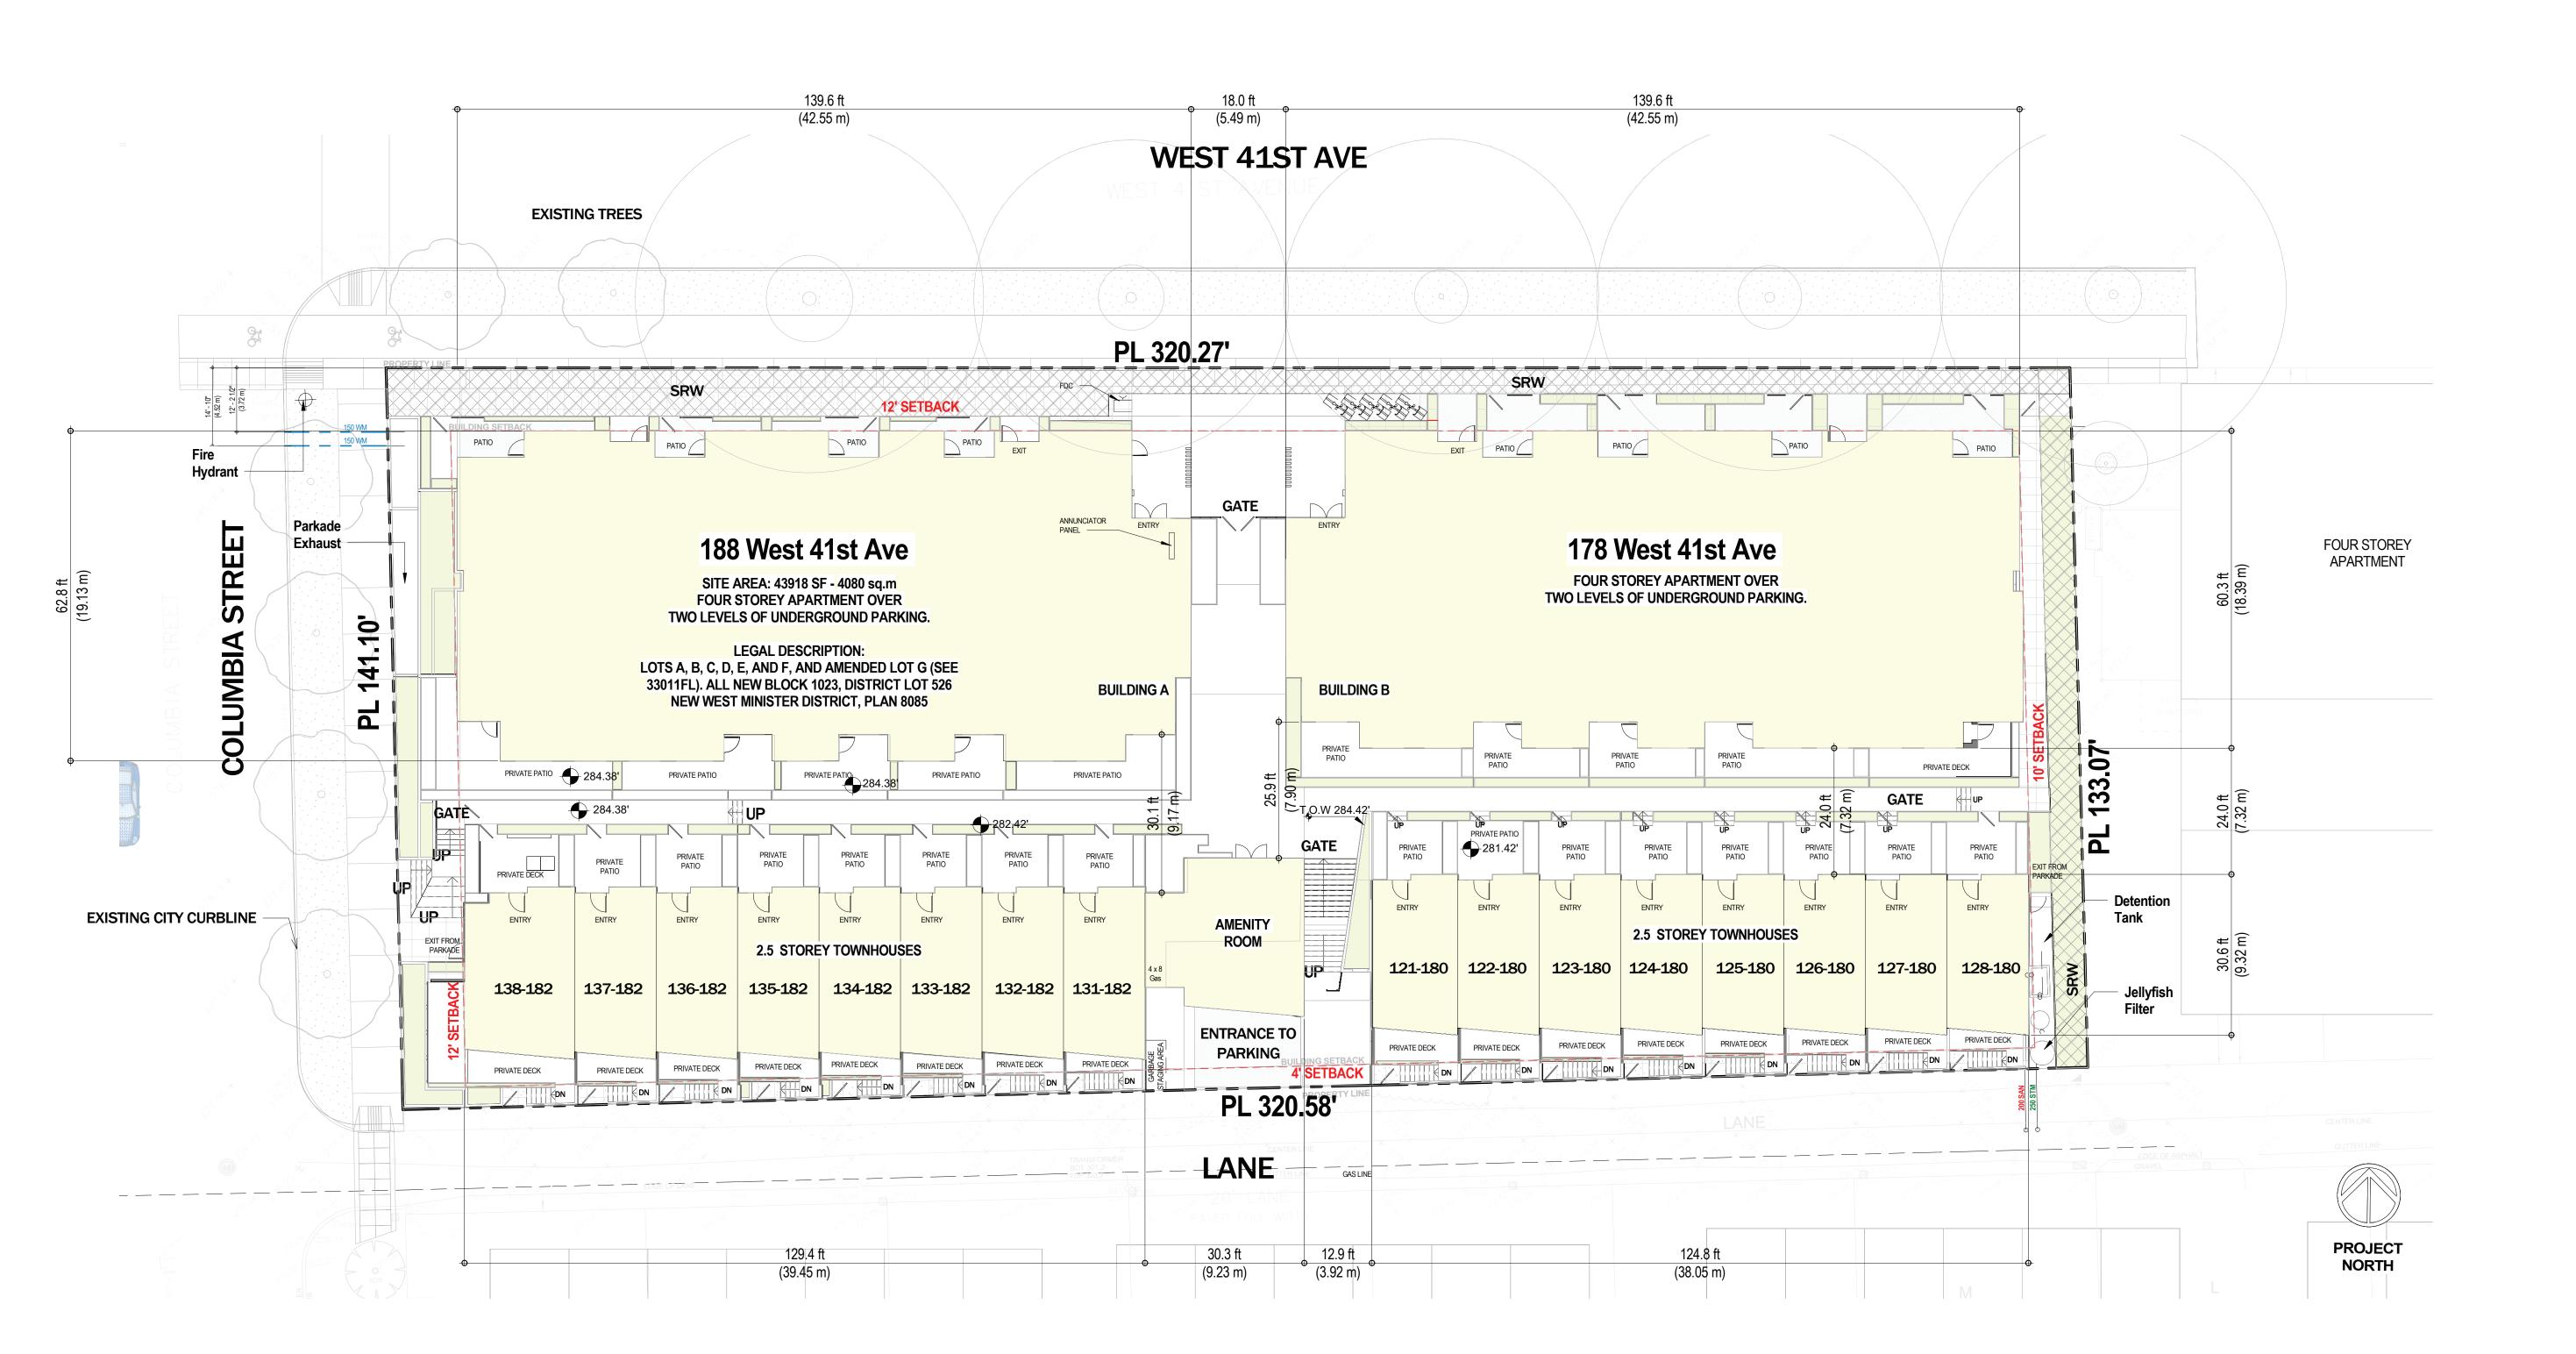

any discrepancies and variations shown on drawing.

ARCHITECTURAL SEAL:

CLIENT:

PROJECT:
THE BROMLEY
146-186 West 41st Ave & 5726 Columbia

DRAWING TITLE:
SITE PLAN

BASE FILE :

 BASE FILE :

 SCALE:
 1/16" = 1'-0"

 PLOT DATE:
 2023-MAR-01

 DRAWN:
 LP JN VY

PROJECT NO. **2028** 

VY

DWG. NO.

A10

CHECKED:

**SOUTH ELEVATION** 