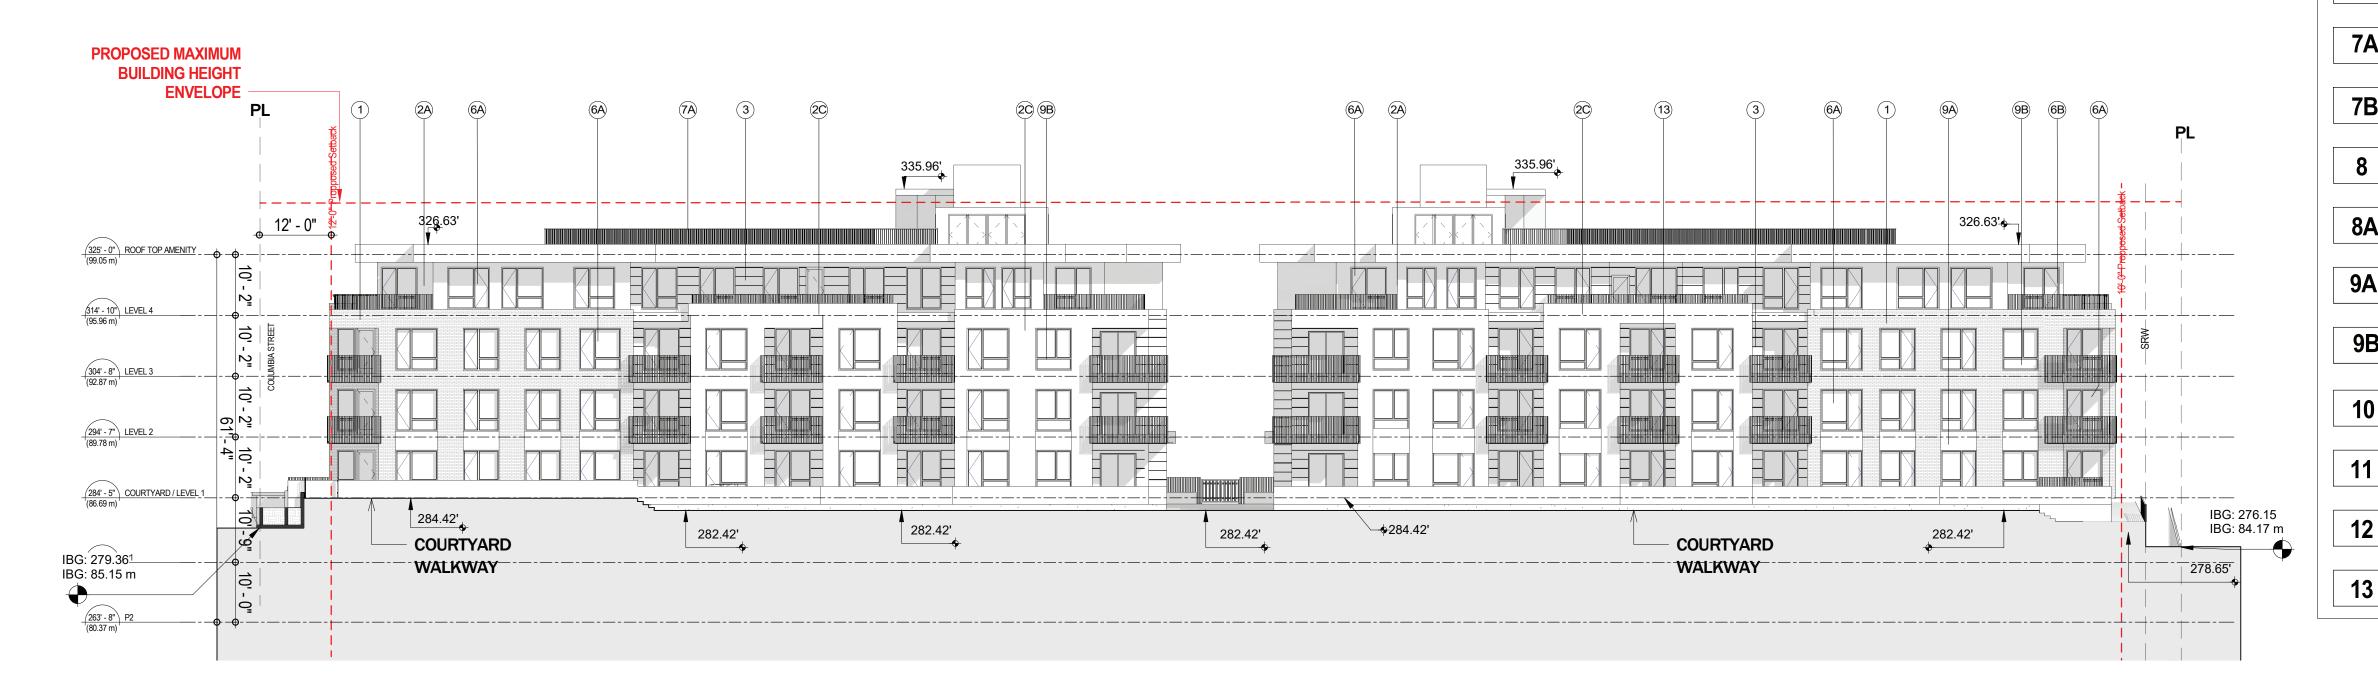

ARCHITECTURAL SEAL:

CLIENT:

PROJECT: THE BROMLEY 146-186 West 41st Ave & 5726 Columbia

**DRAWING TITLE: ELEVATIONS** 

BASE FILE:

SCALE: As indicated **PLOT DATE**: 2023-MAR-01 DRAWN: LP JN VY CHECKED: VY

PROJECT NO. 2028

MUTUAL MATERIALS - ASPEN

CASHMERE SMOOTH FINISH NOVEMEBER STORM #0543

CEMENTITOUS PANELS -CERACLAD - ASH HNH4995U

CEMENTITOUS PANELS - CERACLAD -

CEMENTITOUS PANELS - EQUITONE-

SMOOTH FINISH - WHITE NF164

CEMENTITOUS PANELS - NICHIHA -

FIBER CEMENT PANEL - NICHIHA - INDUSTRIAL BLOCK CONC. SERIES -

FIBER CEMENT PANEL - NICHIHA -

VINTAGE WOOD SERIES - SPRUCE

BUILDING SUPPLIES - LIGHT PINE

DOUBLE GLAZED WINDOWS/ PATIO

DOUBLE GLAZED WINDOWS/ PATIO

ALUMINUM PICKET GUARDRAIL - BLACK

ALUMINUM & GLASS GUARDRAIL - CLEAR

COMPOSITE ALUMINUM PANEL - AL-13

COMPOSITE ALUMINUM PANEL - AL-13

METAL ACCENT PANEL - BLACK

METAL ACCENT PANEL - GREY

METAL ACCENT - CORTEN STEEL

CUSTOM IRON GATE - BLACK

METAL DOOR - BLACK

METAL PLANTER - CORTEN

GALAXY BLACK

COPPER PENNY CC017

METAL SOFFIT - KLASSEN

DOORS w/ BLACK FRAME

LATURA V-GROOVE - LIGHT GREY