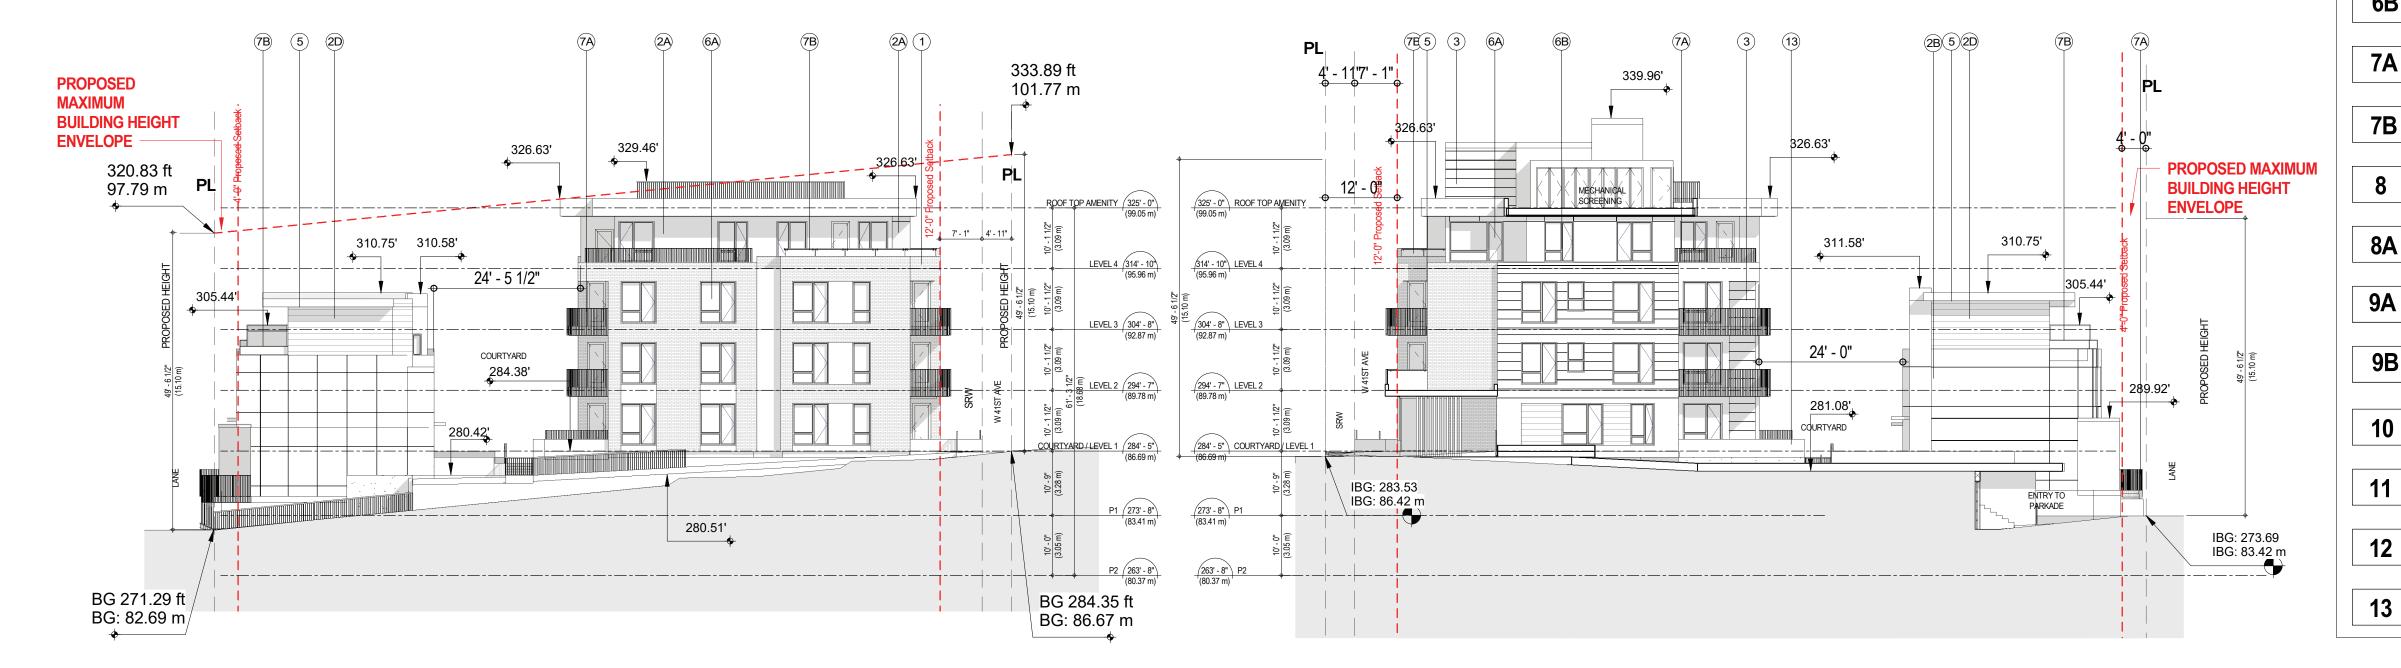

ARCHITECTURAL SEAL:

CLIENT:

PROJECT: THE BROMLEY 146-186 West 41st Ave & 5726 Columbia

**DRAWING TITLE: ELEVATIONS** 

BASE FILE:

SCALE: As indicated **PLOT DATE**: 2023-MAR-01 DRAWN: LP JN VY CHECKED: VY

PROJECT NO. 2028

D.P. No: DE-B.P. No: BU-

4 EAST ELEVATION - B2 (LANE)

SCALE: 1/16" = 1'-0"

WEST ELEVATION - B1 (COLUMBIA ST)

SCALE: 1/16" = 1'-0"

2. CEMENTITIOUS PANEL COLOR: #423F3B COLOR: #FCF8F5 COLOR: #C1BAB0 COLOR: #CCCCC8 3. FIBRE CEMENT PANEL INDUSTRIALBLOCK -CONCRETE SERIES 4.FIBRE CEMENT PANEL VINTAGE WOOD SERIES 5. METAL SOFFIT -WOOD FINISH 6. DOUBLE GLAZED WINDOWS/DOORS 7. ALUMINUM GUARDRAIL ALUMINUM & GLASS GUARDRAIL - CLEAR 8. COMPOSITE ALUMINUM PANEL COLOR: #2E2A25 COLOR: Copper Penny, CC017 9. SPANDREL METAL 10. CORTEN STEEL 11. IRON GATE 12. METAL DOOR 13. METAL PLANTER