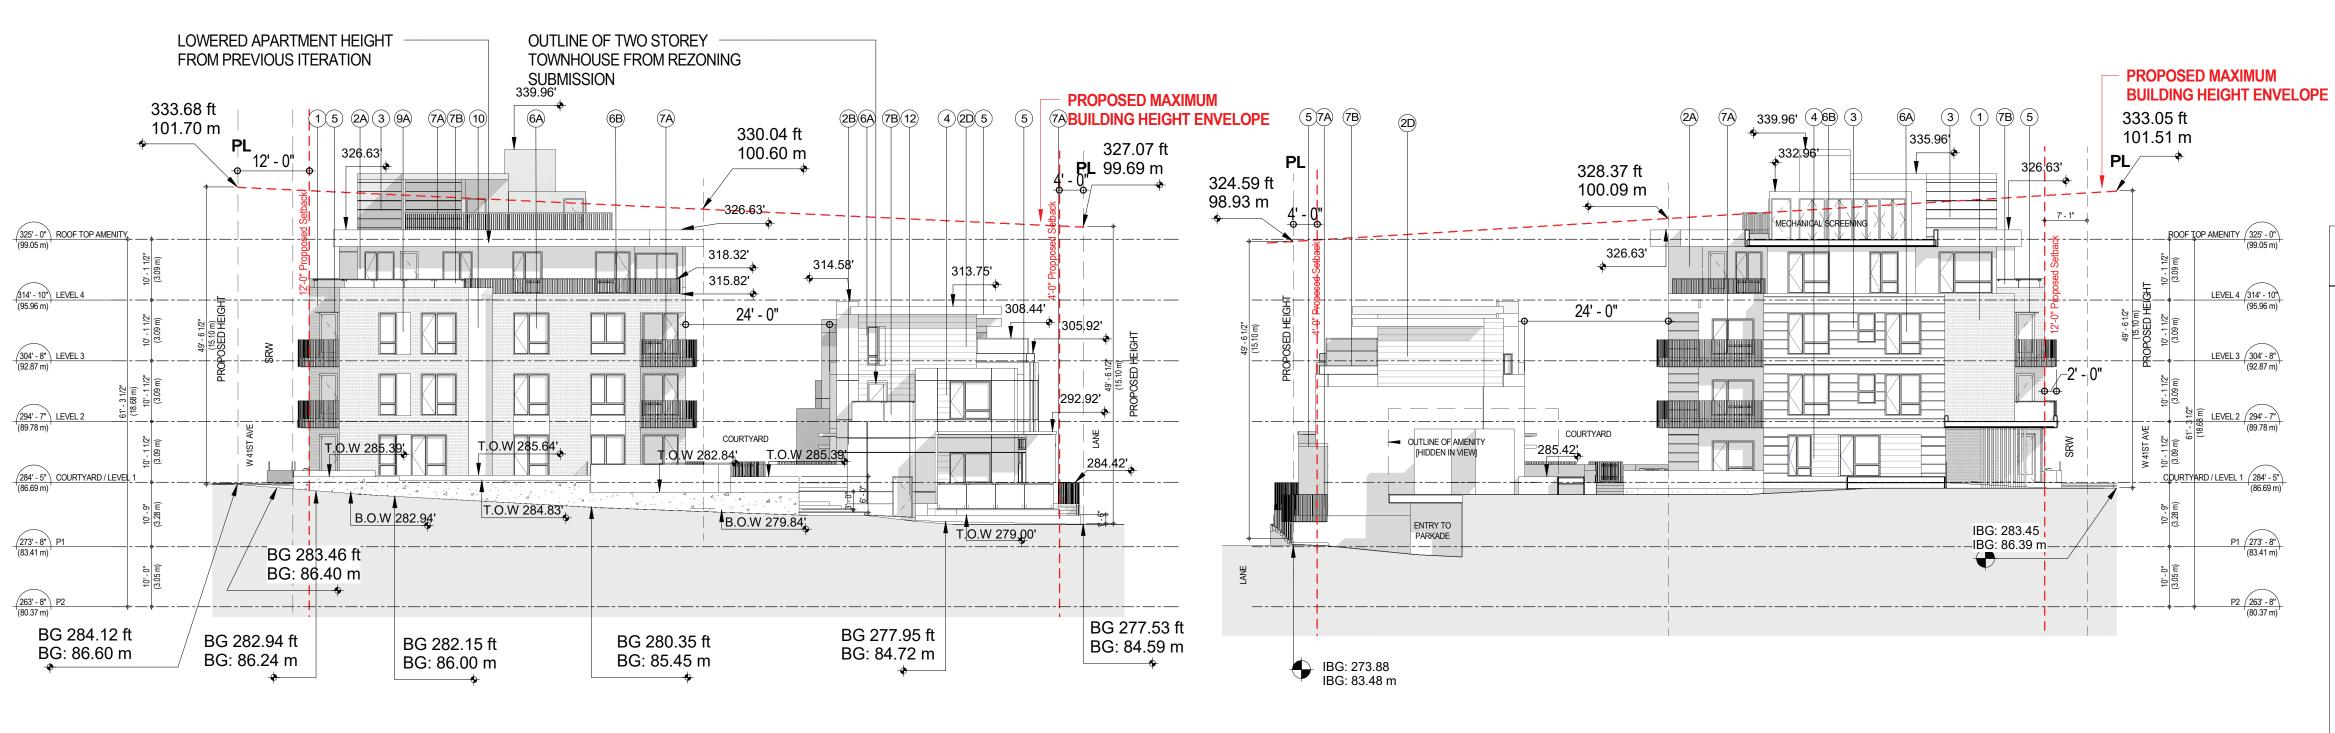

ARCHITECTURAL SEAL:

CLIENT:

PROJECT: THE BROMLEY 146-186 West 41st Ave & 5726 Columbia

**DRAWING TITLE: ELEVATIONS** 

BASE FILE:

SCALE: As indicated **PLOT DATE**: 2023-MAR-01 DRAWN: LP JN VY CHECKED: VY

PROJECT NO. 2028

D.P. No: DE-B.P. No: BU-

**EAST ELEVATION - B1 (COURTYARD)** SCALE: 1/16" = 1'-0"

WEST ELEVATION - B2 (COURTYARD) SCALE: 1/16" = 1'-0"

RH Architects Inc.

120 Powell Street, Unit 10 Vancouver, BC Canada V6A 1G1