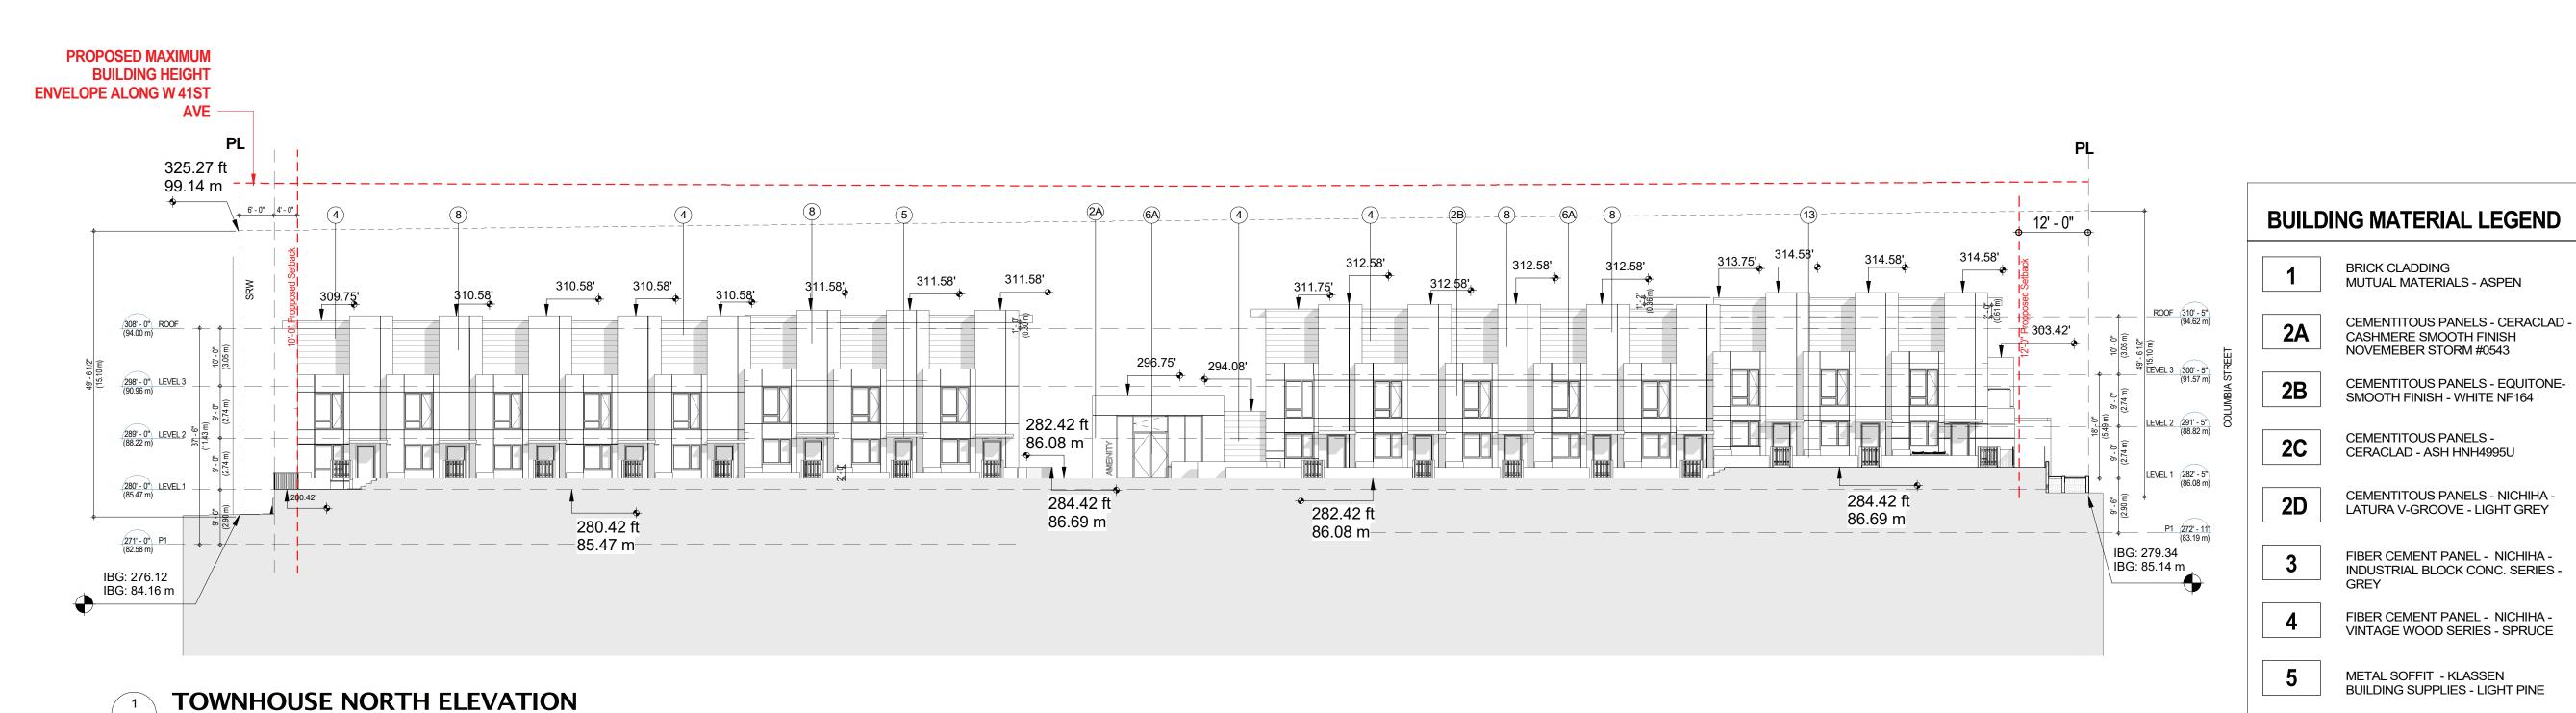

ARCHITECTURAL SEAL:

CLIENT:

PROJECT: THE BROMLEY 146-186 West 41st Ave & 5726 Columbia

**DRAWING TITLE: ELEVATIONS** 

BASE FILE:

SCALE: As indicated **PLOT DATE**: 2023-MAR-01 DRAWN: LP JN VY CHECKED: VY

PROJECT NO. 2028

MUTUAL MATERIALS - ASPEN

CASHMERE SMOOTH FINISH NOVEMEBER STORM #0543

CEMENTITOUS PANELS -CERACLAD - ASH HNH4995U

CEMENTITOUS PANELS - CERACLAD -

CEMENTITOUS PANELS - EQUITONE-

SMOOTH FINISH - WHITE NF164

CEMENTITOUS PANELS - NICHIHA -

FIBER CEMENT PANEL - NICHIHA - INDUSTRIAL BLOCK CONC. SERIES -

FIBER CEMENT PANEL - NICHIHA -

VINTAGE WOOD SERIES - SPRUCE

BUILDING SUPPLIES - LIGHT PINE

DOUBLE GLAZED WINDOWS/ PATIO

DOUBLE GLAZED WINDOWS/ PATIO

ALUMINUM PICKET GUARDRAIL - BLACK

ALUMINUM & GLASS GUARDRAIL - CLEAR

COMPOSITE ALUMINUM PANEL - AL-13

COMPOSITE ALUMINUM PANEL - AL-13

METAL ACCENT PANEL - BLACK

METAL ACCENT PANEL - GREY

METAL ACCENT - CORTEN STEEL

CUSTOM IRON GATE - BLACK

METAL DOOR - BLACK

METAL PLANTER - CORTEN

GALAXY BLACK

COPPER PENNY CC017

METAL SOFFIT - KLASSEN

DOORS w/ BLACK FRAME

LATURA V-GROOVE - LIGHT GREY