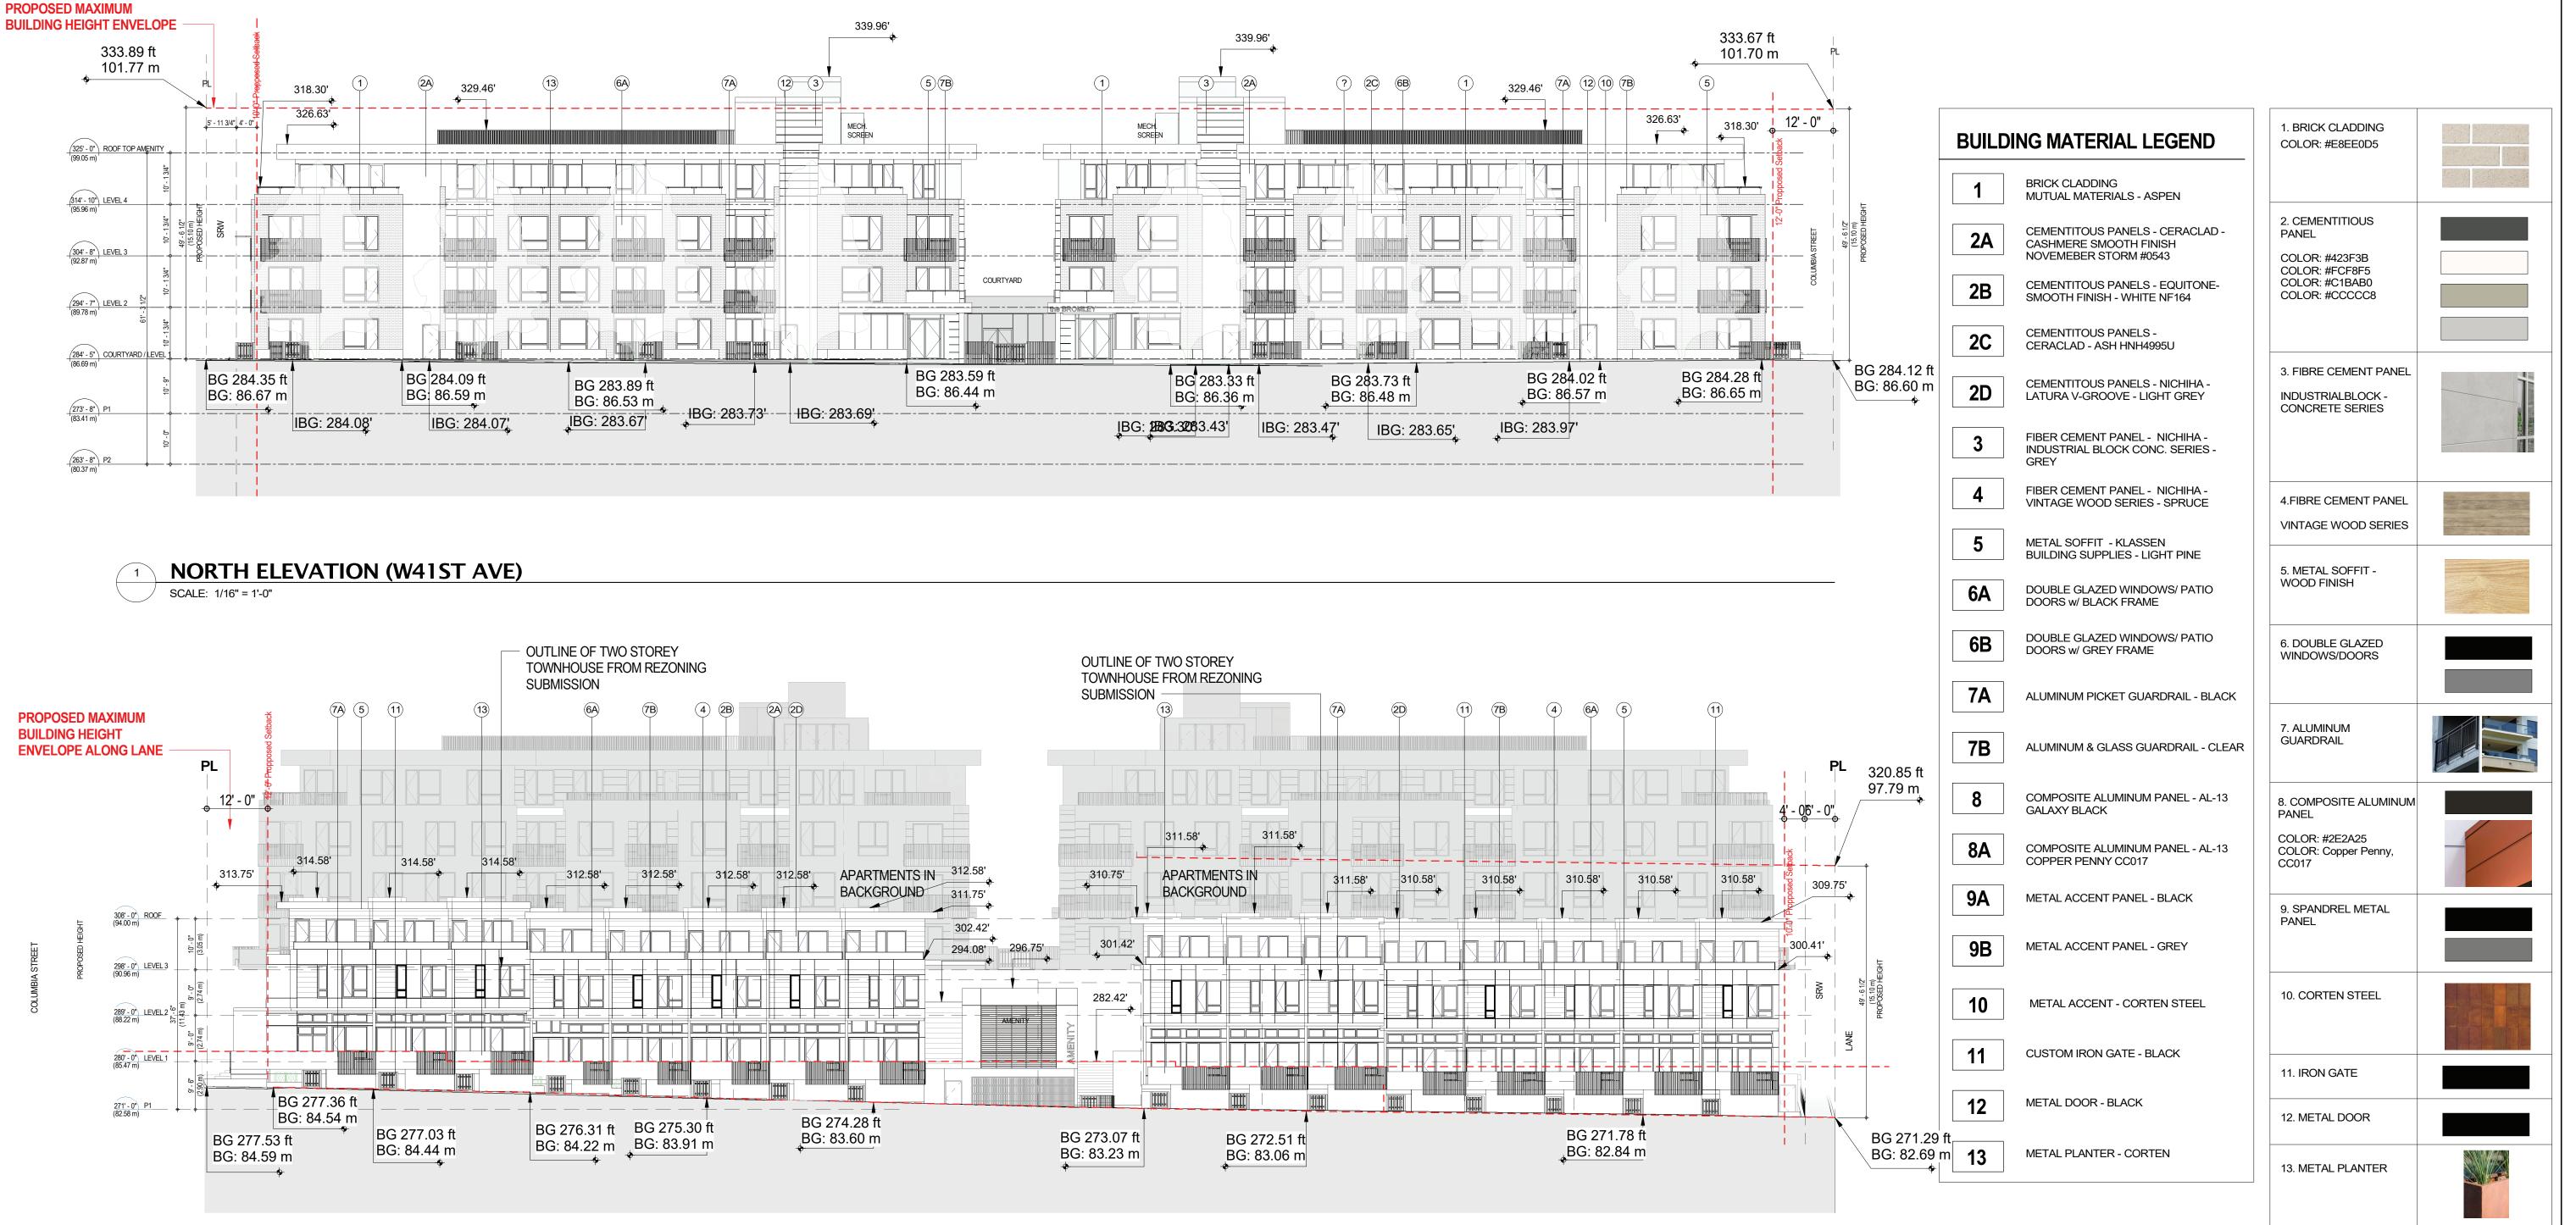

SCALE: 1/16" = 1'-0"

RH Architects Inc.

120 Powell Street, Unit 10 Vancouver, BC Canada V6A 1G1

t 604.669.6002 f 604.669.1091

**DP RESUBMISSION** 

ISSUED FOR

01 MARCH 2023

DP RESUBMISSION

ARCHITECTURAL SEAL:

CLIENT:

PROJECT: THE BROMLEY 146-186 West 41st Ave & 5726 Columbia

**DRAWING TITLE: ELEVATIONS** 

BASE FILE:

SCALE: As indicated **PLOT DATE**: 2023-MAR-01 DRAWN: LP JN VY CHECKED: VY

PROJECT NO. 2028

t 604.669.6002 f 604.669.1091

ISSUED FOR

**DP RESUBMISSION** 

01 MARCH 2023

1. BRICK CLADDING

COLOR: #E8EE0D5

2. CEMENTITIOUS

COLOR: #423F3B COLOR: #FCF8F5 COLOR: #C1BAB0

COLOR: #CCCCC8

3. FIBRE CEMENT PANEL

4.FIBRE CEMENT PANEL

VINTAGE WOOD SERIES

5. METAL SOFFIT -

6. DOUBLE GLAZED

WINDOWS/DOORS

8. COMPOSITE ALUMINUM

7. ALUMINUM

GUARDRAIL

COLOR: #2E2A25

COLOR: Copper Penny,

9. SPANDREL METAL

10. CORTEN STEEL

11. IRON GATE

12. METAL DOOR

13. METAL PLANTER

PANEL

CC017

WOOD FINISH

INDUSTRIALBLOCK -

CONCRETE SERIES

PANEL

**BUILDING MATERIAL LEGEND** 

MUTUAL MATERIALS - ASPEN

CASHMERE SMOOTH FINISH NOVEMEBER STORM #0543

CEMENTITOUS PANELS -CERACLAD - ASH HNH4995U

CEMENTITOUS PANELS - CERACLAD -

CEMENTITOUS PANELS - EQUITONE-

SMOOTH FINISH - WHITE NF164

CEMENTITOUS PANELS - NICHIHA -

FIBER CEMENT PANEL - NICHIHA - INDUSTRIAL BLOCK CONC. SERIES -

FIBER CEMENT PANEL - NICHIHA -

VINTAGE WOOD SERIES - SPRUCE

BUILDING SUPPLIES - LIGHT PINE

DOUBLE GLAZED WINDOWS/ PATIO

DOUBLE GLAZED WINDOWS/ PATIO

ALUMINUM PICKET GUARDRAIL - BLACK

ALUMINUM & GLASS GUARDRAIL - CLEAR

COMPOSITE ALUMINUM PANEL - AL-13

COMPOSITE ALUMINUM PANEL - AL-13

METAL ACCENT PANEL - BLACK

METAL ACCENT PANEL - GREY

METAL ACCENT - CORTEN STEEL

CUSTOM IRON GATE - BLACK

METAL DOOR - BLACK

METAL PLANTER - CORTEN

GALAXY BLACK

COPPER PENNY CC017

METAL SOFFIT - KLASSEN

DOORS w/ BLACK FRAME

LATURA V-GROOVE - LIGHT GREY