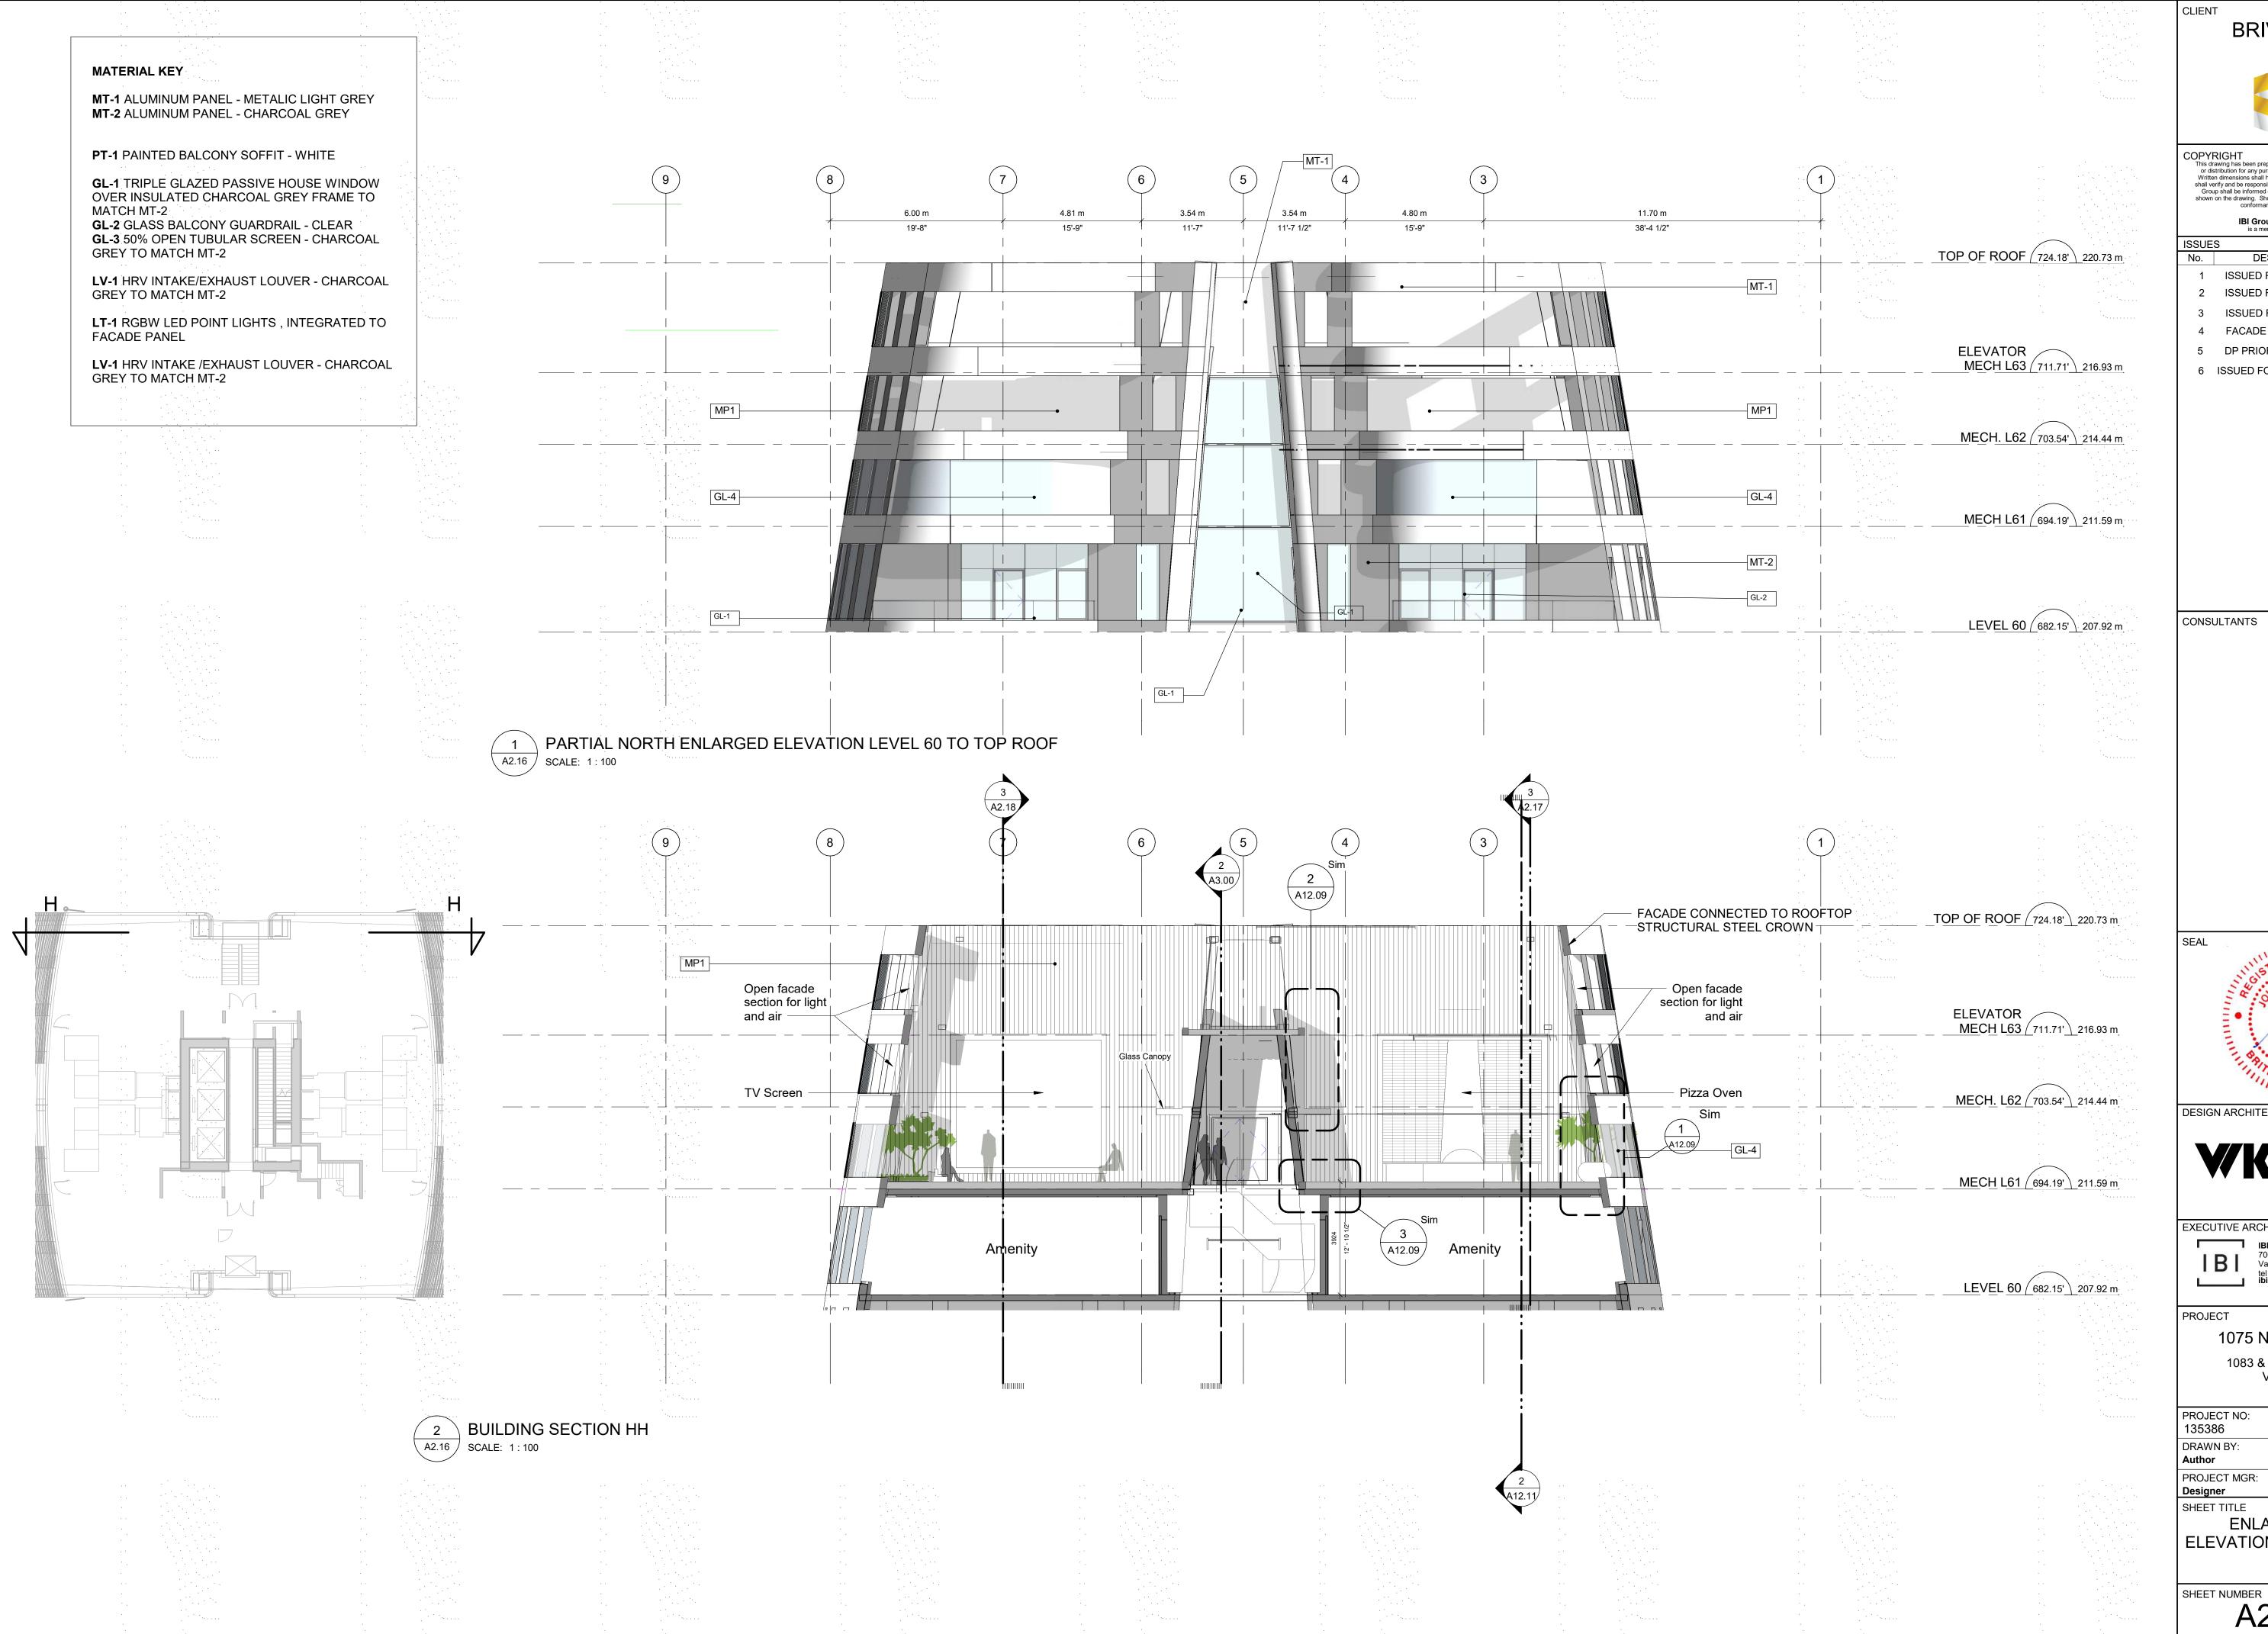

CHECKED BY: Checker PROJECT MGR: APPROVED BY:

**ENLARGED NORTH ELEVATION L60 TO TOP ROOF** 

A2.16

COPYRIGHT

This drawing has been prepared solely for the intended use, thus any reproduction or distribution for any purpose other than authorized by IBI Group is forbidden. Written dimensions shall have precedence over scaled dimensions. Contractors shall verify and be responsible for all dimensions and conditions on the job, and IBI Group shall be informed of any variations from the dimensions and conditions shown on the drawing. Shop drawings shall be submitted to IBI Group for general conformance before proceeding with fabrication.