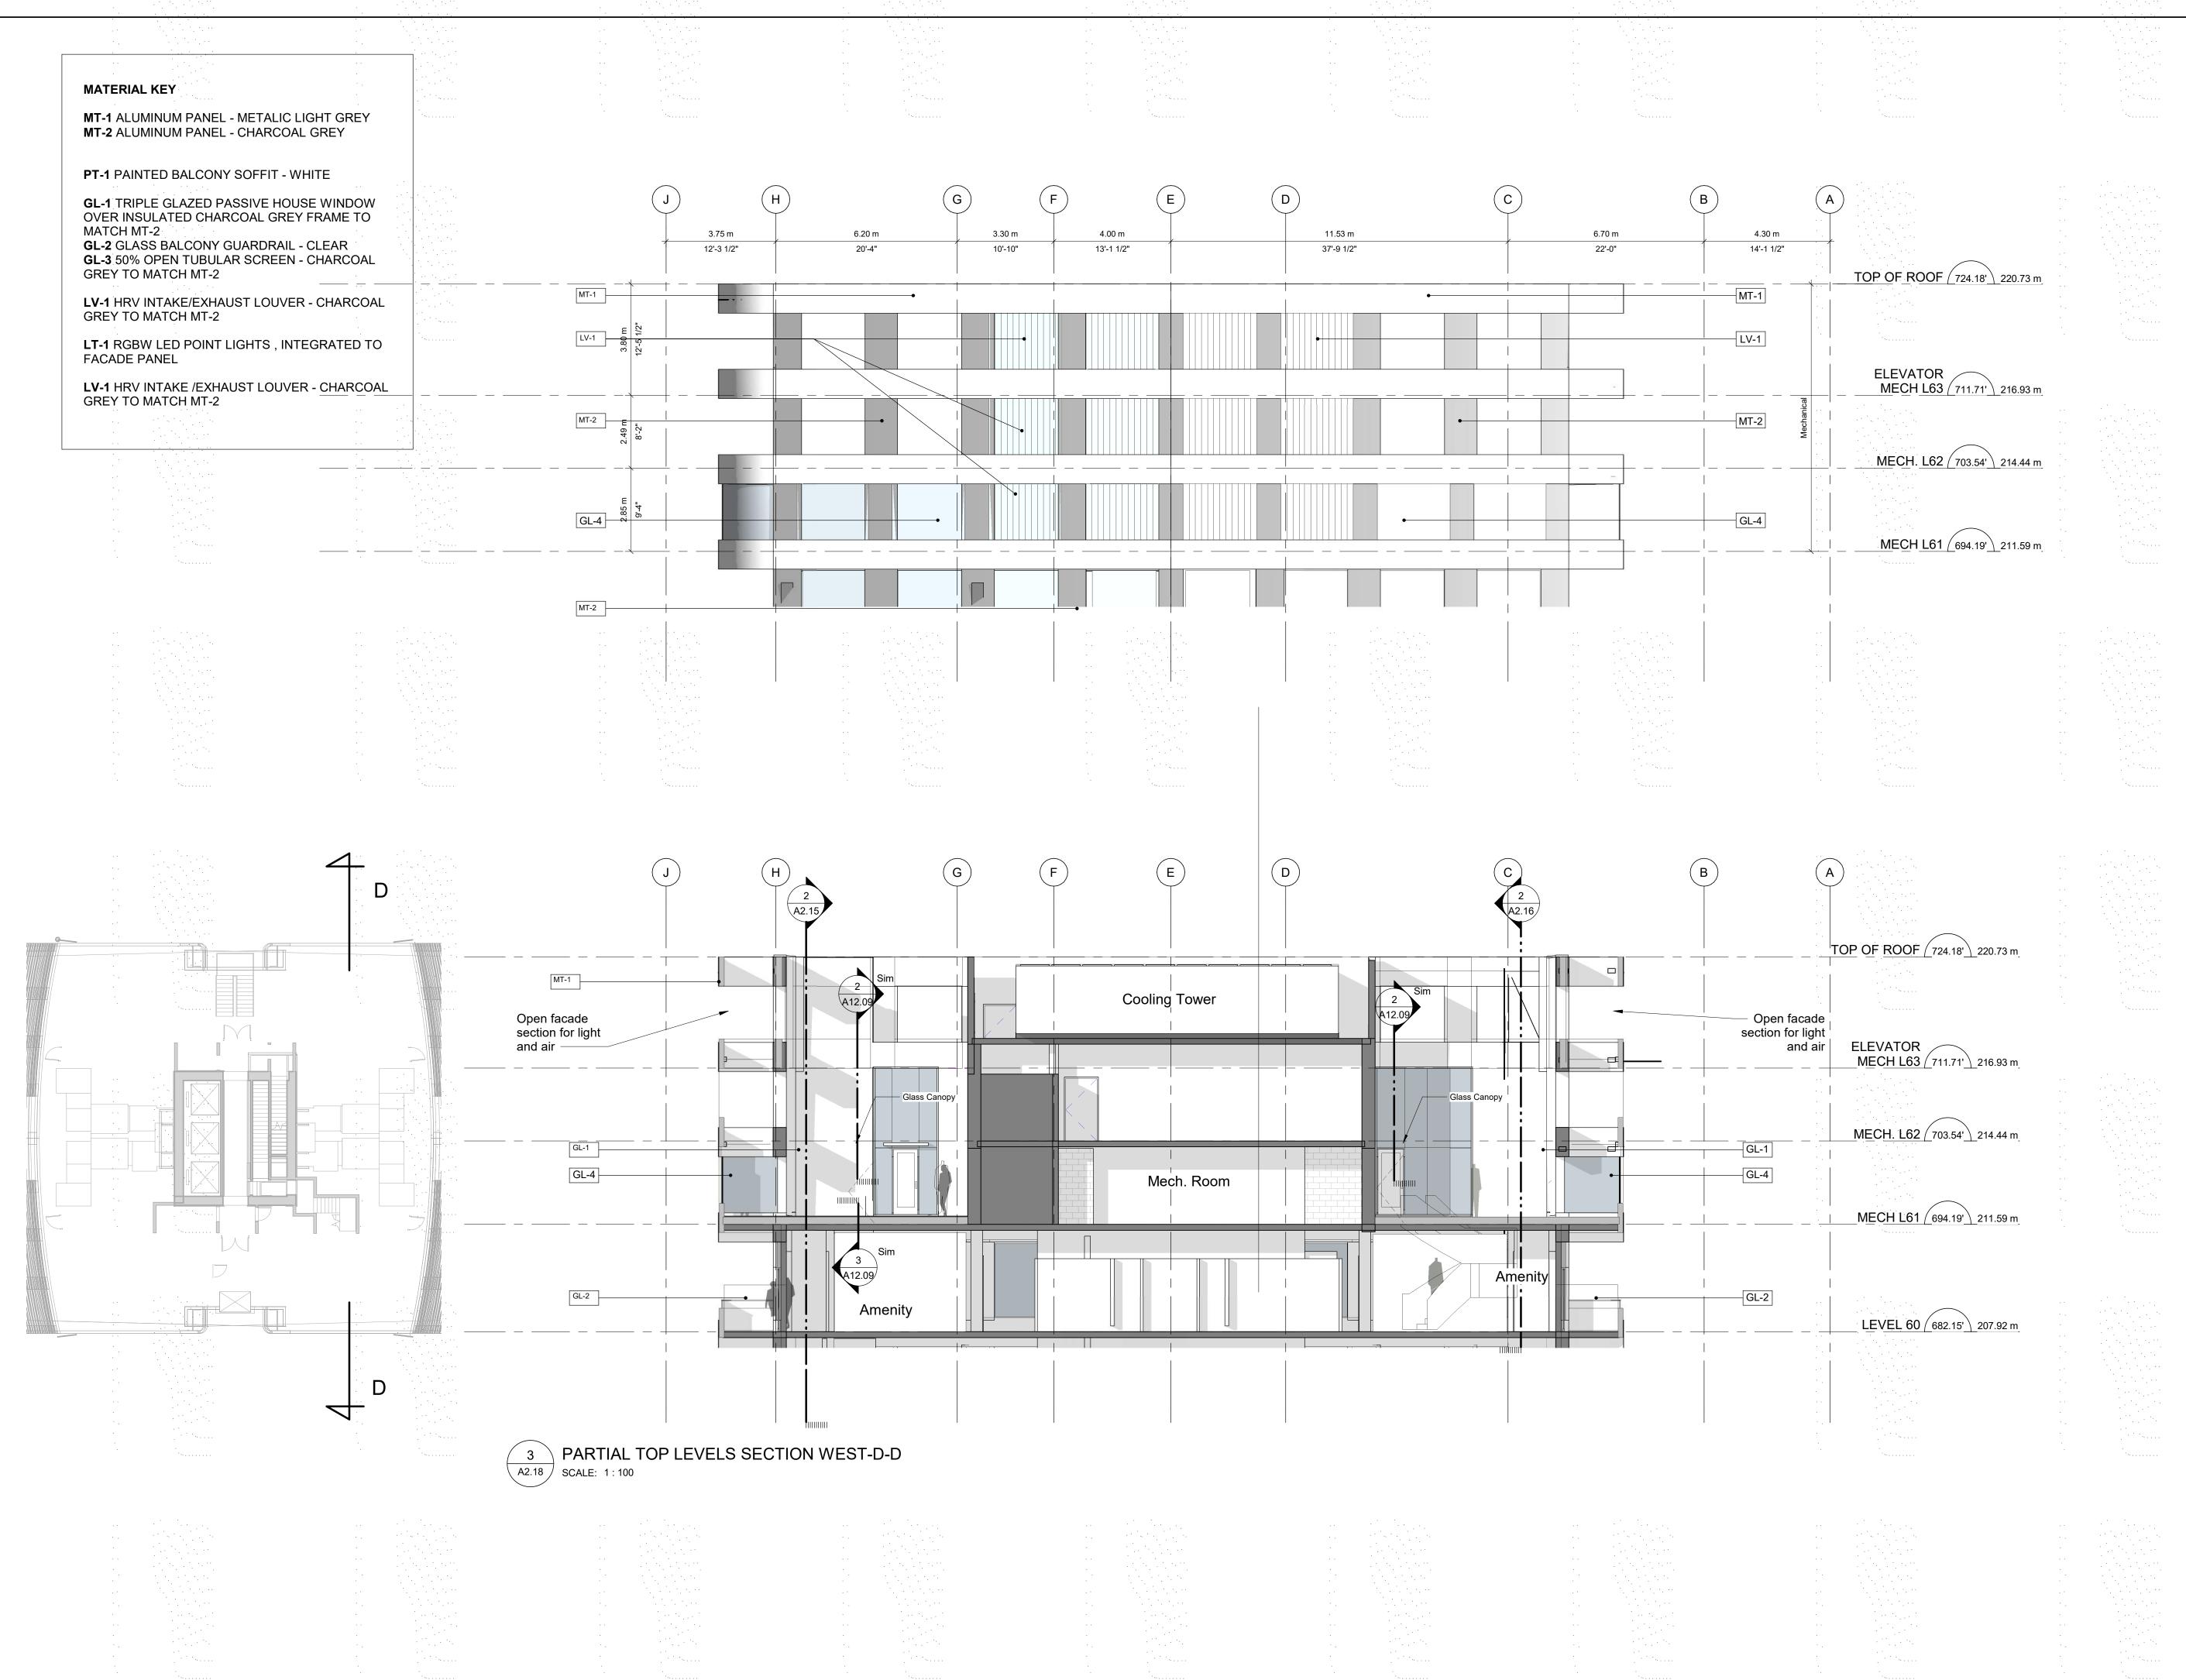

ENLARGED SOUTH
ELEVATION L60 TO TOP ROOF

SHEET NUMBER A2.15

COPYRIGHT

This drawing has been prepared solely for the intended use, thus any reproduction or distribution for any purpose other than authorized by IBI Group is forbidden. Written dimensions shall have precedence over scaled dimensions. Contractors shall verify and be responsible for all dimensions and conditions on the job, and IBI Group shall be informed of any variations from the dimensions and conditions shown on the drawing. Shop drawings shall be submitted to IBI Group for general conformance before proceeding with fabrication.

CHECKED BY: Checker PROJECT MGR: APPROVED BY:

**ENLARGED NORTH ELEVATION L60 TO TOP ROOF** 

A2.16

COPYRIGHT

This drawing has been prepared solely for the intended use, thus any reproduction or distribution for any purpose other than authorized by IBI Group is forbidden. Written dimensions shall have precedence over scaled dimensions. Contractors shall verify and be responsible for all dimensions and conditions on the job, and IBI Group shall be informed of any variations from the dimensions and conditions shown on the drawing. Shop drawings shall be submitted to IBI Group for general conformance before proceeding with fabrication.

PROJECT

1075 NELSON STREET

1083 & 1089 Nelson Streeet Vancouver,B.C.

PROJECT NO: 135386 DRAWN BY: Author

CHECKED BY: Checker PROJECT MGR: APPROVED BY: SHEET TITLE

**ENLARGED WEST ELEVATION** L60 TO TOP ROOF

L60 TO TOP ROOF

SHEET NUMBER
A2.18