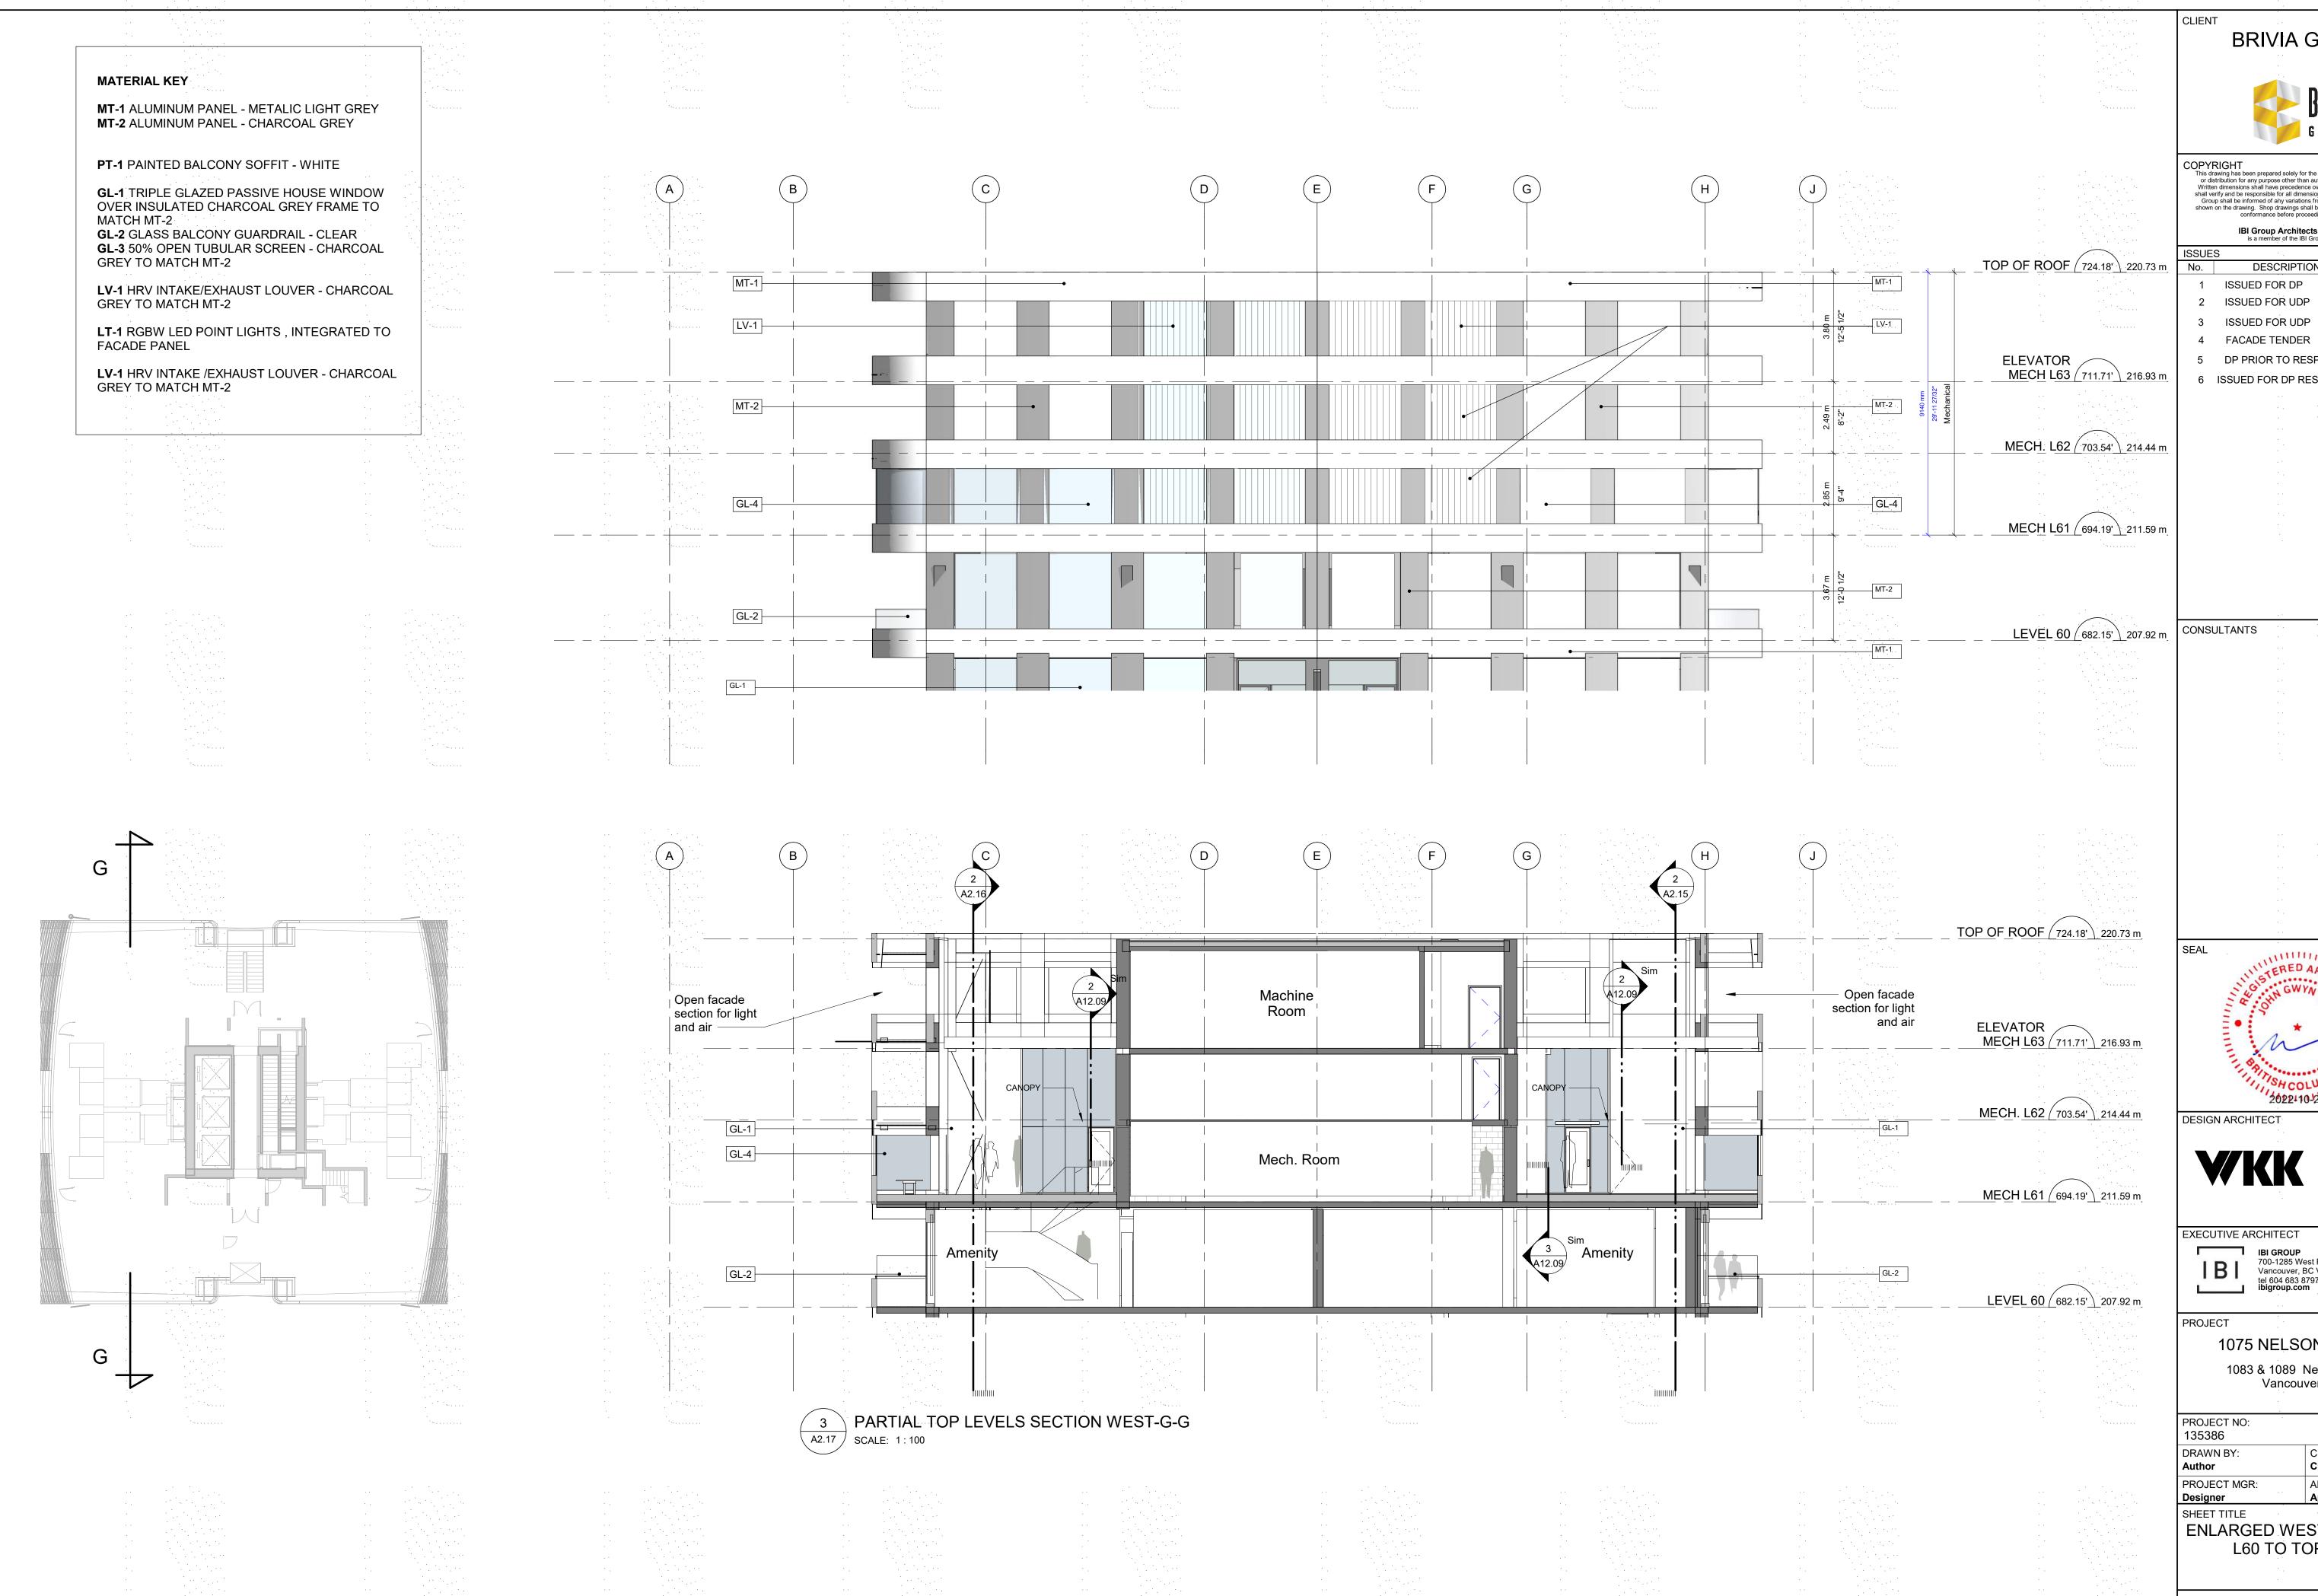

PROJECT

1075 NELSON STREET

1083 & 1089 Nelson Streeet Vancouver,B.C.

PROJECT NO: 135386 DRAWN BY: Author

CHECKED BY: Checker PROJECT MGR: APPROVED BY: SHEET TITLE

**ENLARGED WEST ELEVATION** L60 TO TOP ROOF

SHEET NUMBER ISSUE A2.17

COPYRIGHT

This drawing has been prepared solely for the intended use, thus any reproduction or distribution for any purpose other than authorized by IBI Group is forbidden. Written dimensions shall have precedence over scaled dimensions. Contractors shall verify and be responsible for all dimensions and conditions on the job, and IBI Group shall be informed of any variations from the dimensions and conditions shown on the drawing. Shop drawings shall be submitted to IBI Group for general conformance before proceeding with fabrication.