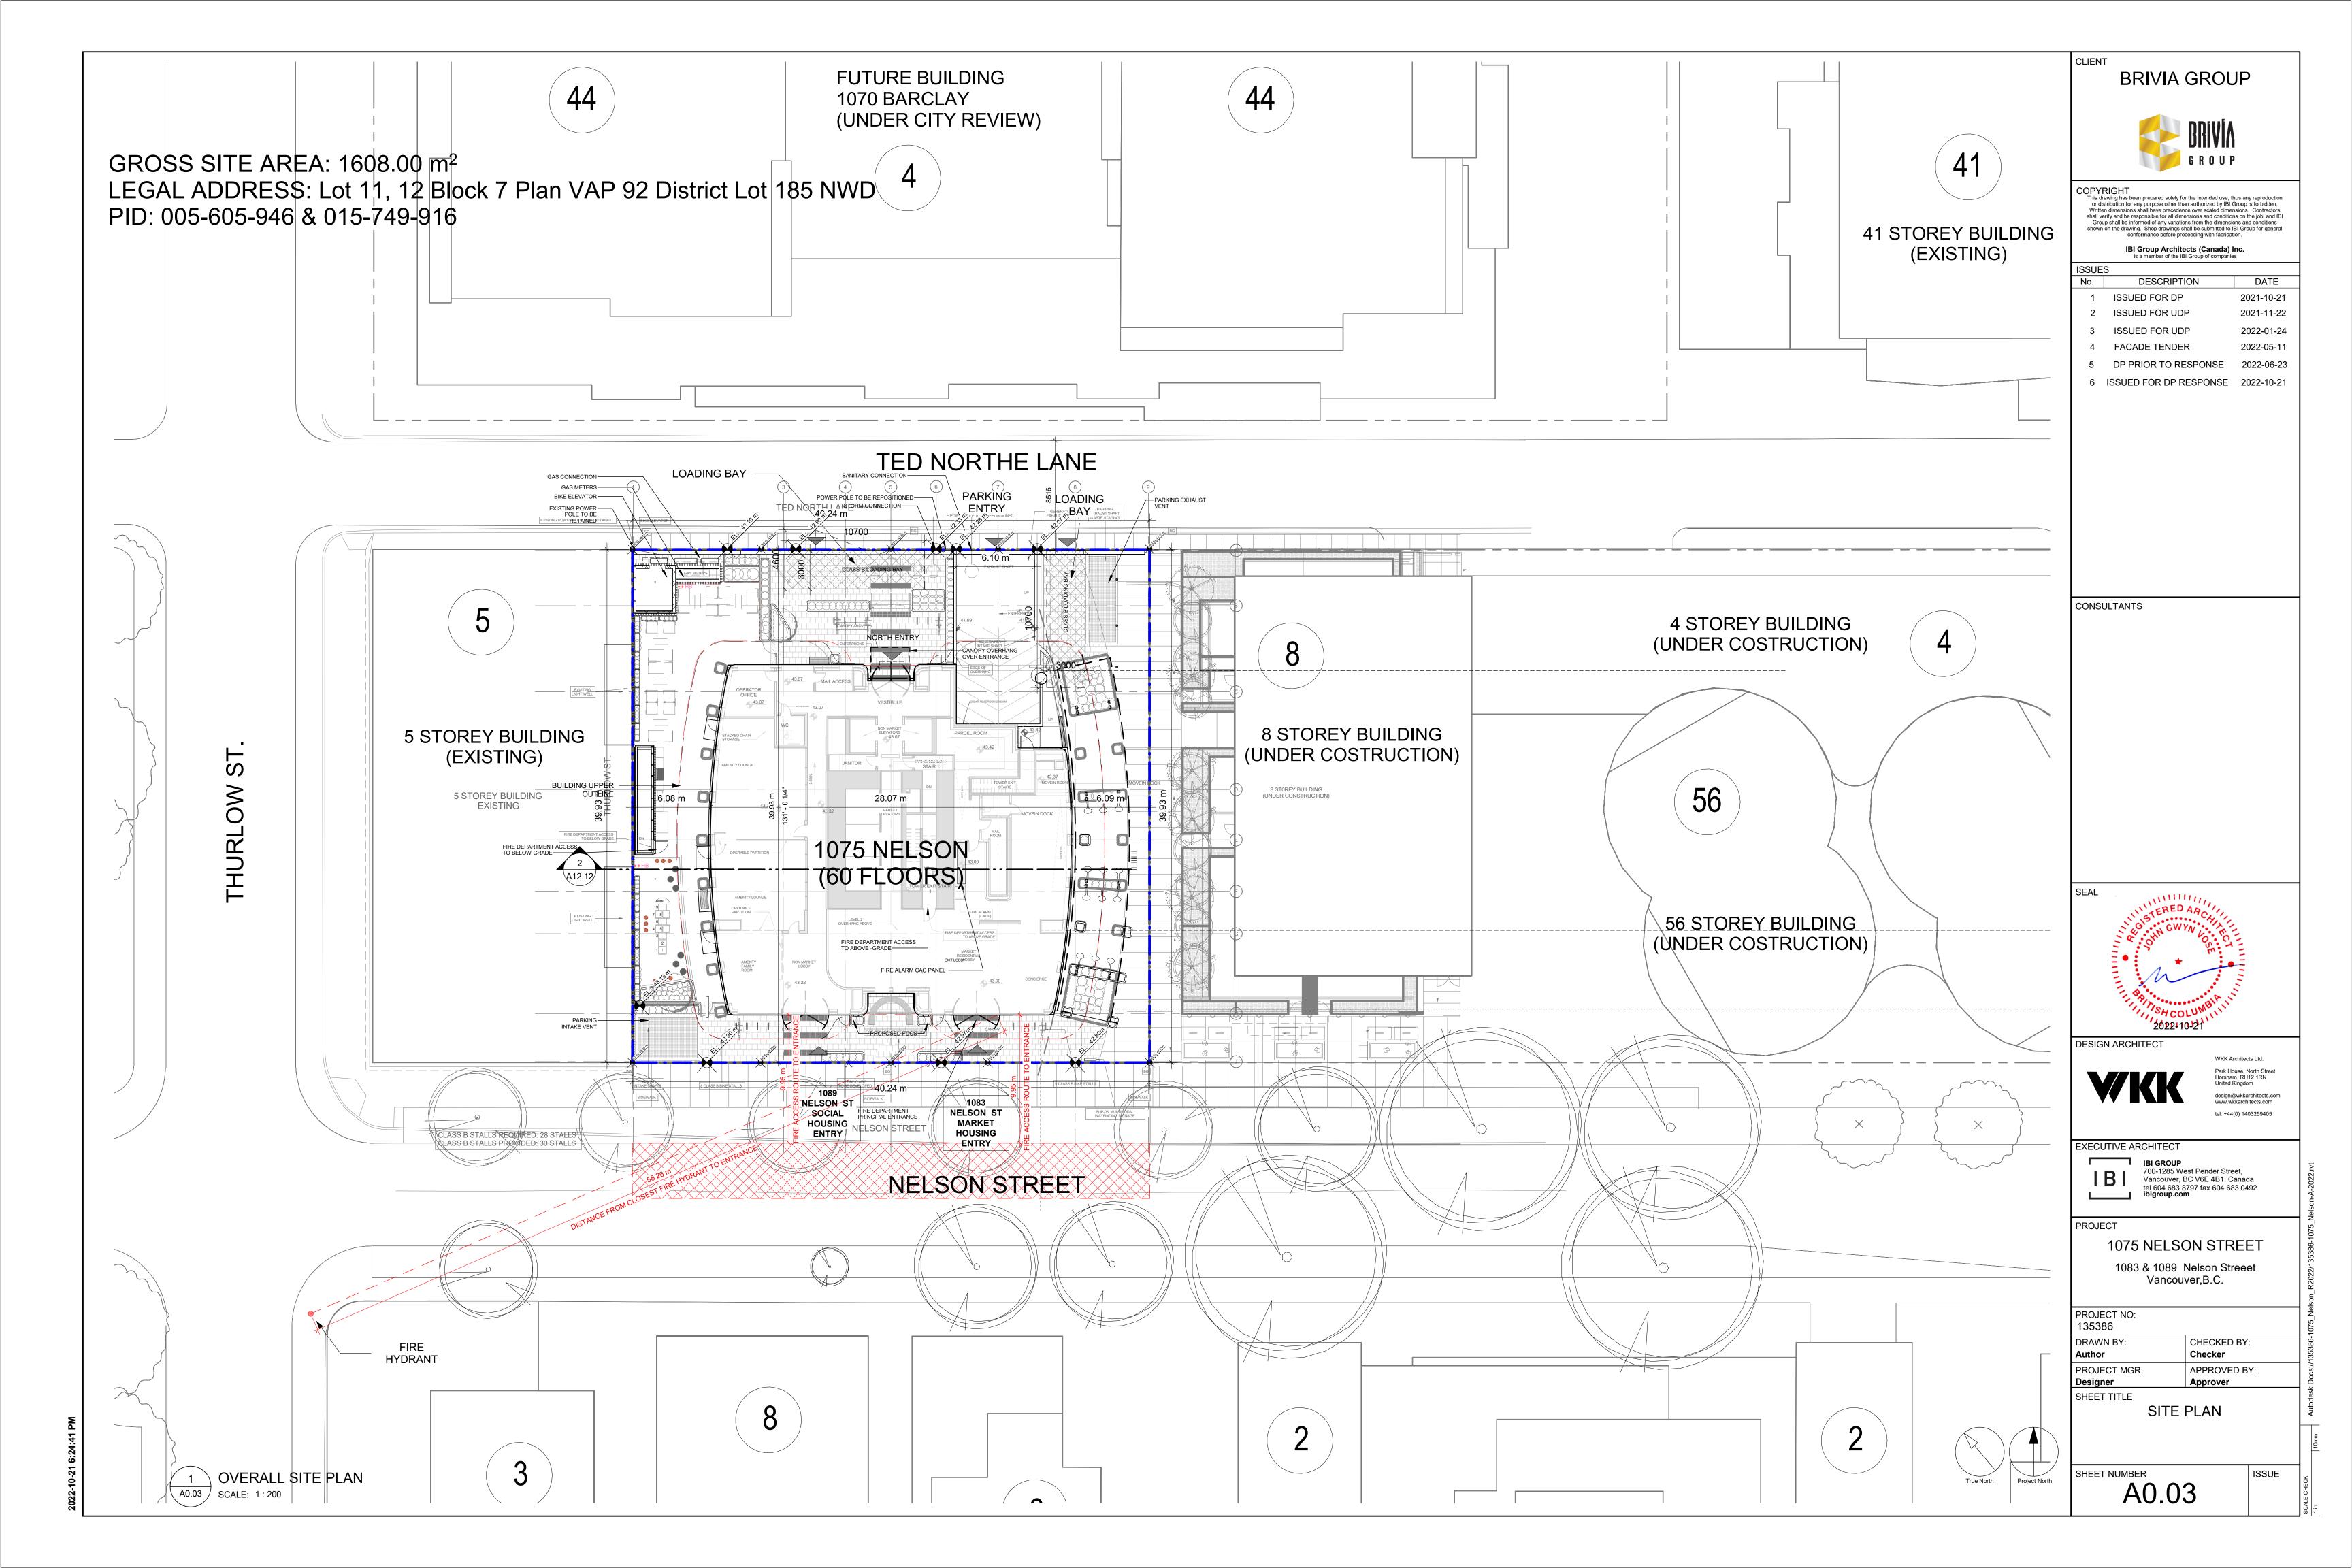

## **MOTION**

1. Approval of Form of Development: 1083 Nelson Street (Formerly 1059-1075 Nelson Street)

THAT the form of development for this portion of the site known as 1083 Nelson Street (formerly 1059-1075 Nelson Street) be approved generally as illustrated in the Development Application Number DP-2021-00589, prepared by IBI Group, and submitted electronically on October 26, 2022, provided that the Director of Planning may impose conditions and approve design changes which would not adversely affect either the development character of the site or adjacent properties.

\* \* \* \* \*

Additional Background Information:

https://wayback.archive-

it.org/8849/20211021202557/https://rezoning.vancouver.ca/applications/1075nelson/index.htm

2 40 24 E-E2-4E DN

COPYRIGHT

This drawing has been prepared solely for the intended use, thus any reproduction or distribution for any purpose other than authorized by IBI Group is forbidden. Written dimensions shall have precedence over scaled dimensions. Contractors shall verify and be responsible for all dimensions and conditions on the job, and IBI Group shall be informed of any variations from the dimensions and conditions shown on the drawing. Shop drawings shall be submitted to IBI Group for general conformance before proceeding with fabrication.