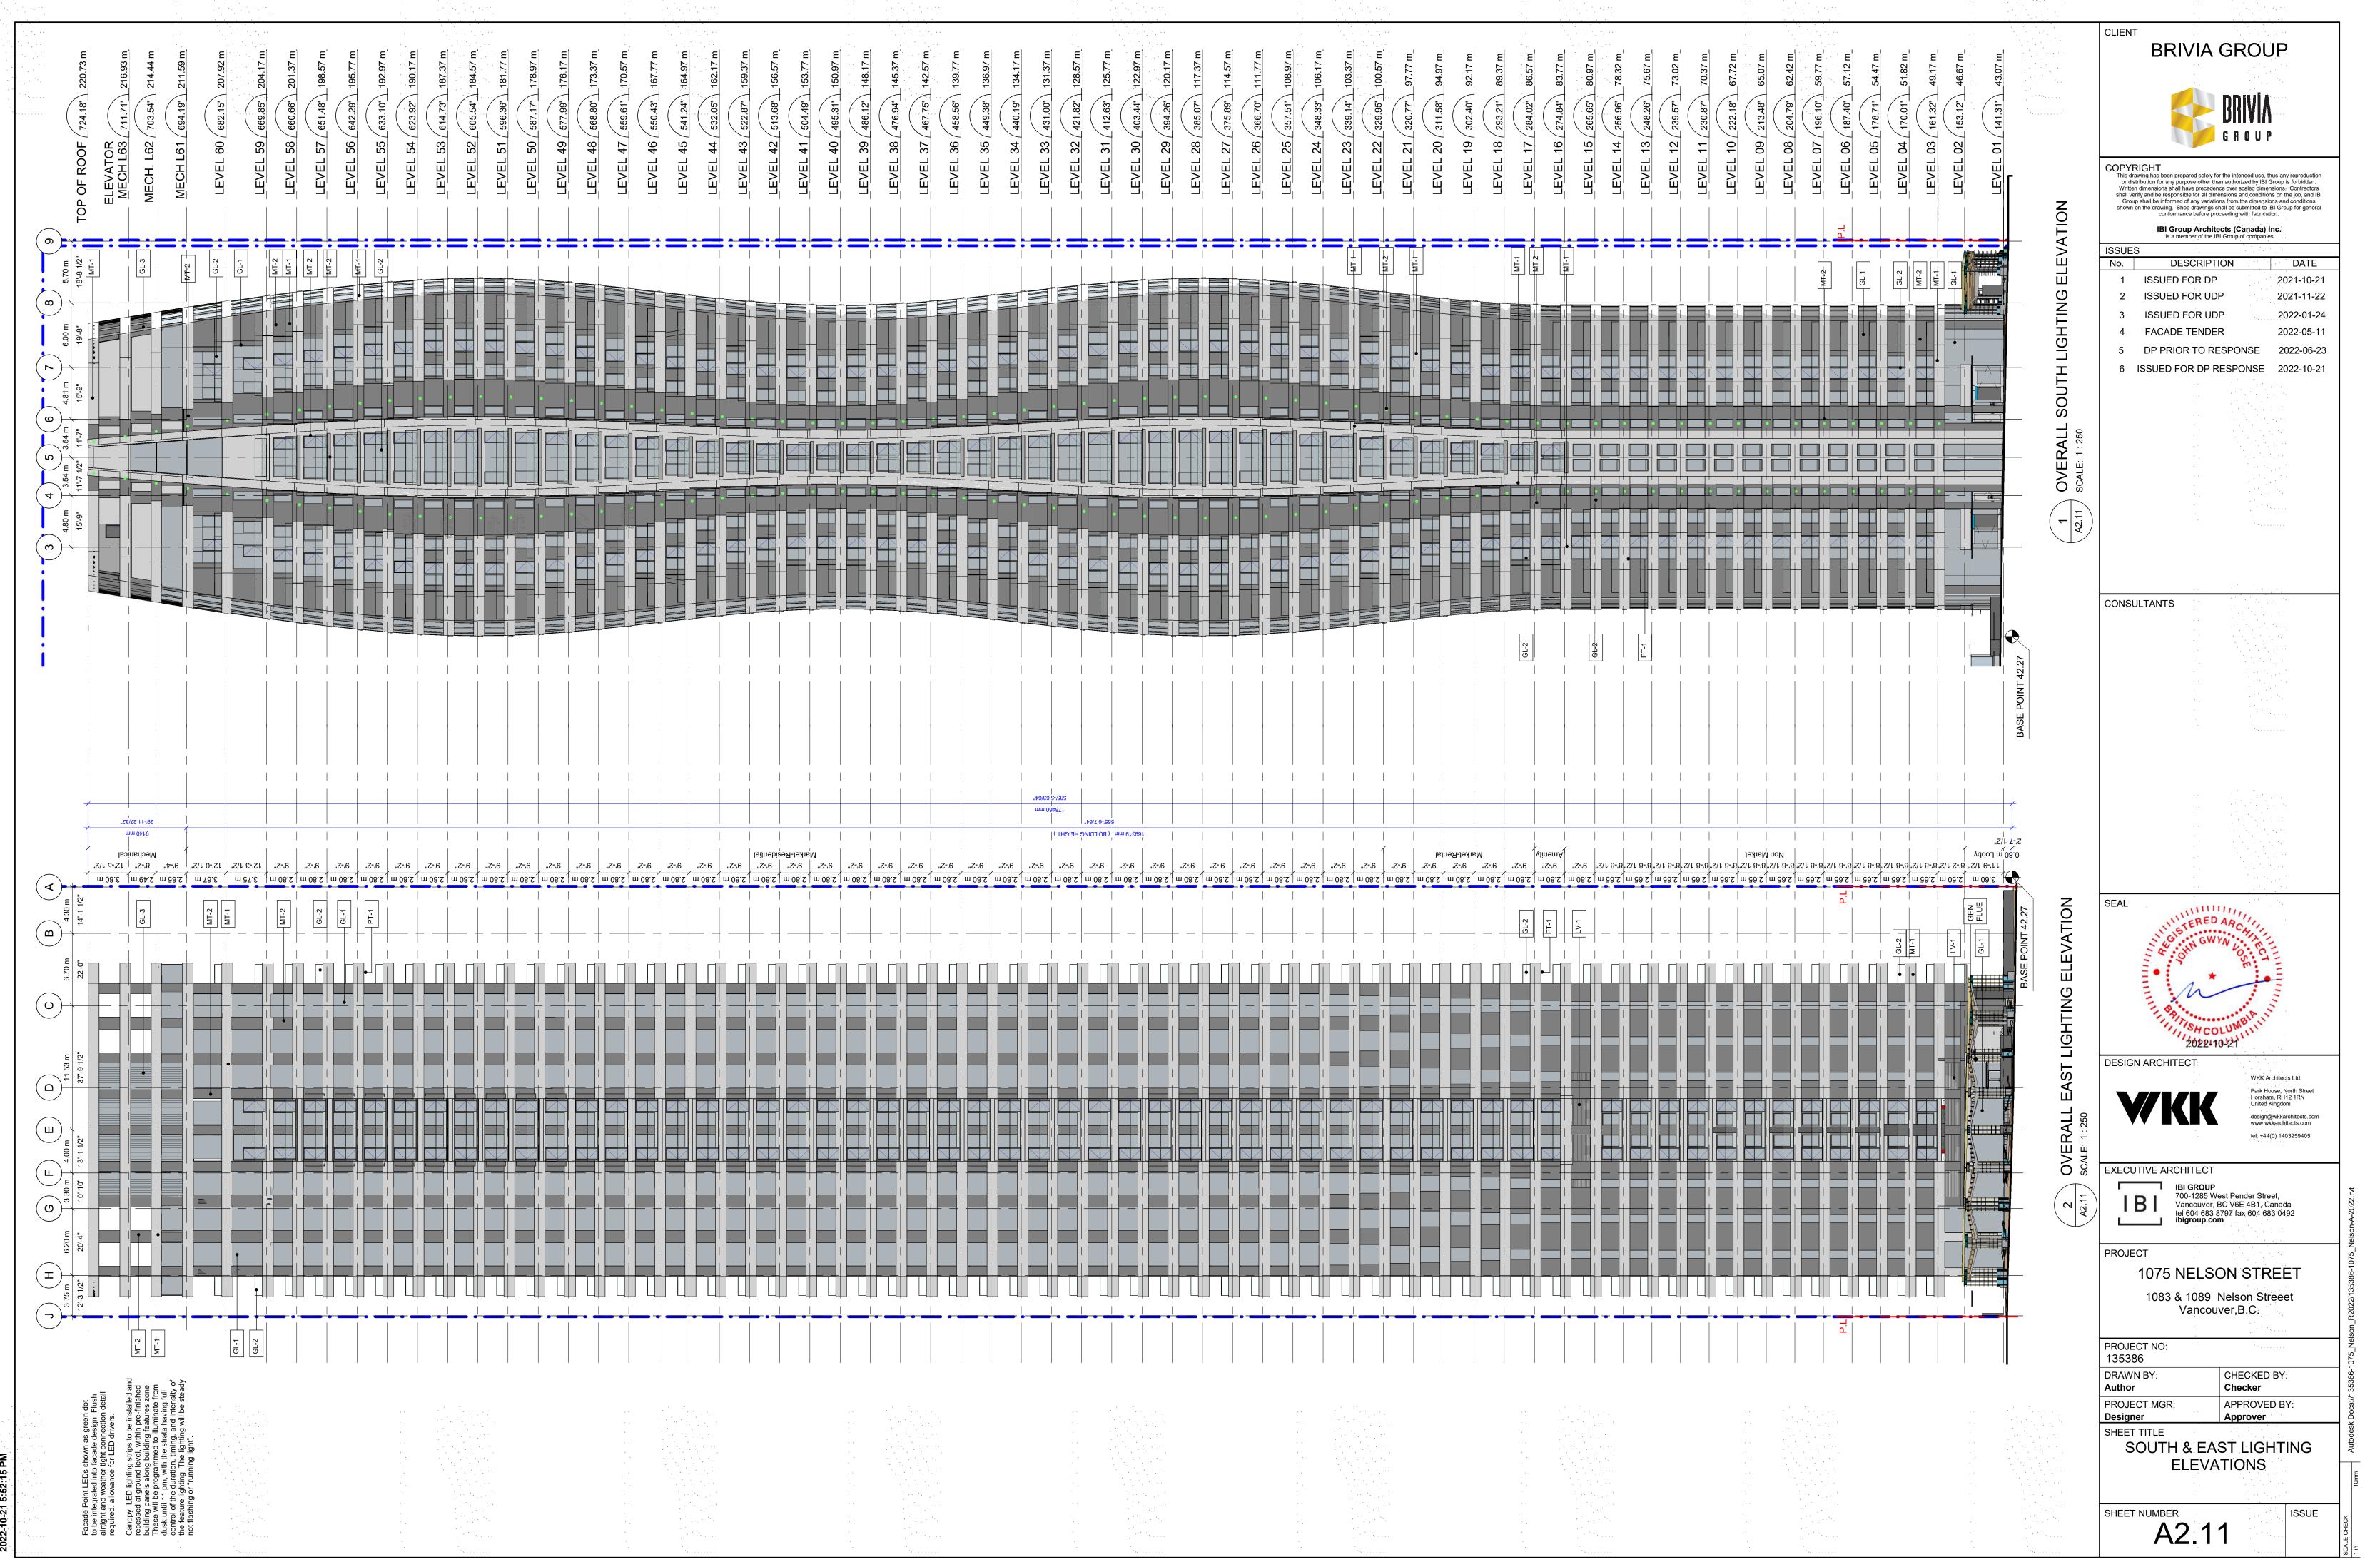

**A1** 

## **MOTION**

1. Approval of Form of Development: 1083 Nelson Street (Formerly 1059-1075 Nelson Street)

THAT the form of development for this portion of the site known as 1083 Nelson Street (formerly 1059-1075 Nelson Street) be approved generally as illustrated in the Development Application Number DP-2021-00589, prepared by IBI Group, and submitted electronically on October 26, 2022, provided that the Director of Planning may impose conditions and approve design changes which would not adversely affect either the development character of the site or adjacent properties.

\* \* \* \* \*

Additional Background Information:

https://wayback.archive-

it.org/8849/20211021202557/https://rezoning.vancouver.ca/applications/1075nelson/index.htm









2 40 24 E-E2-4E DN







COPYRIGHT

This drawing has been prepared solely for the intended use, thus any reproduction or distribution for any purpose other than authorized by IBI Group is forbidden. Written dimensions shall have precedence over scaled dimensions. Contractors shall verify and be responsible for all dimensions and conditions on the job, and IBI Group shall be informed of any variations from the dimensions and conditions shown on the drawing. Shop drawings shall be submitted to IBI Group for general conformance before proceeding with fabrication.

IBI Group Architects (Canada) Inc. is a member of the IBI Group of companies

DESCRIPTION

| 1 | ISSUED FOR DP  | 2021-10-21 |
|---|----------------|------------|
| 2 | ISSUED FOR UDP | 2021-11-22 |
| 3 | ISSUED FOR UDP | 2022-01