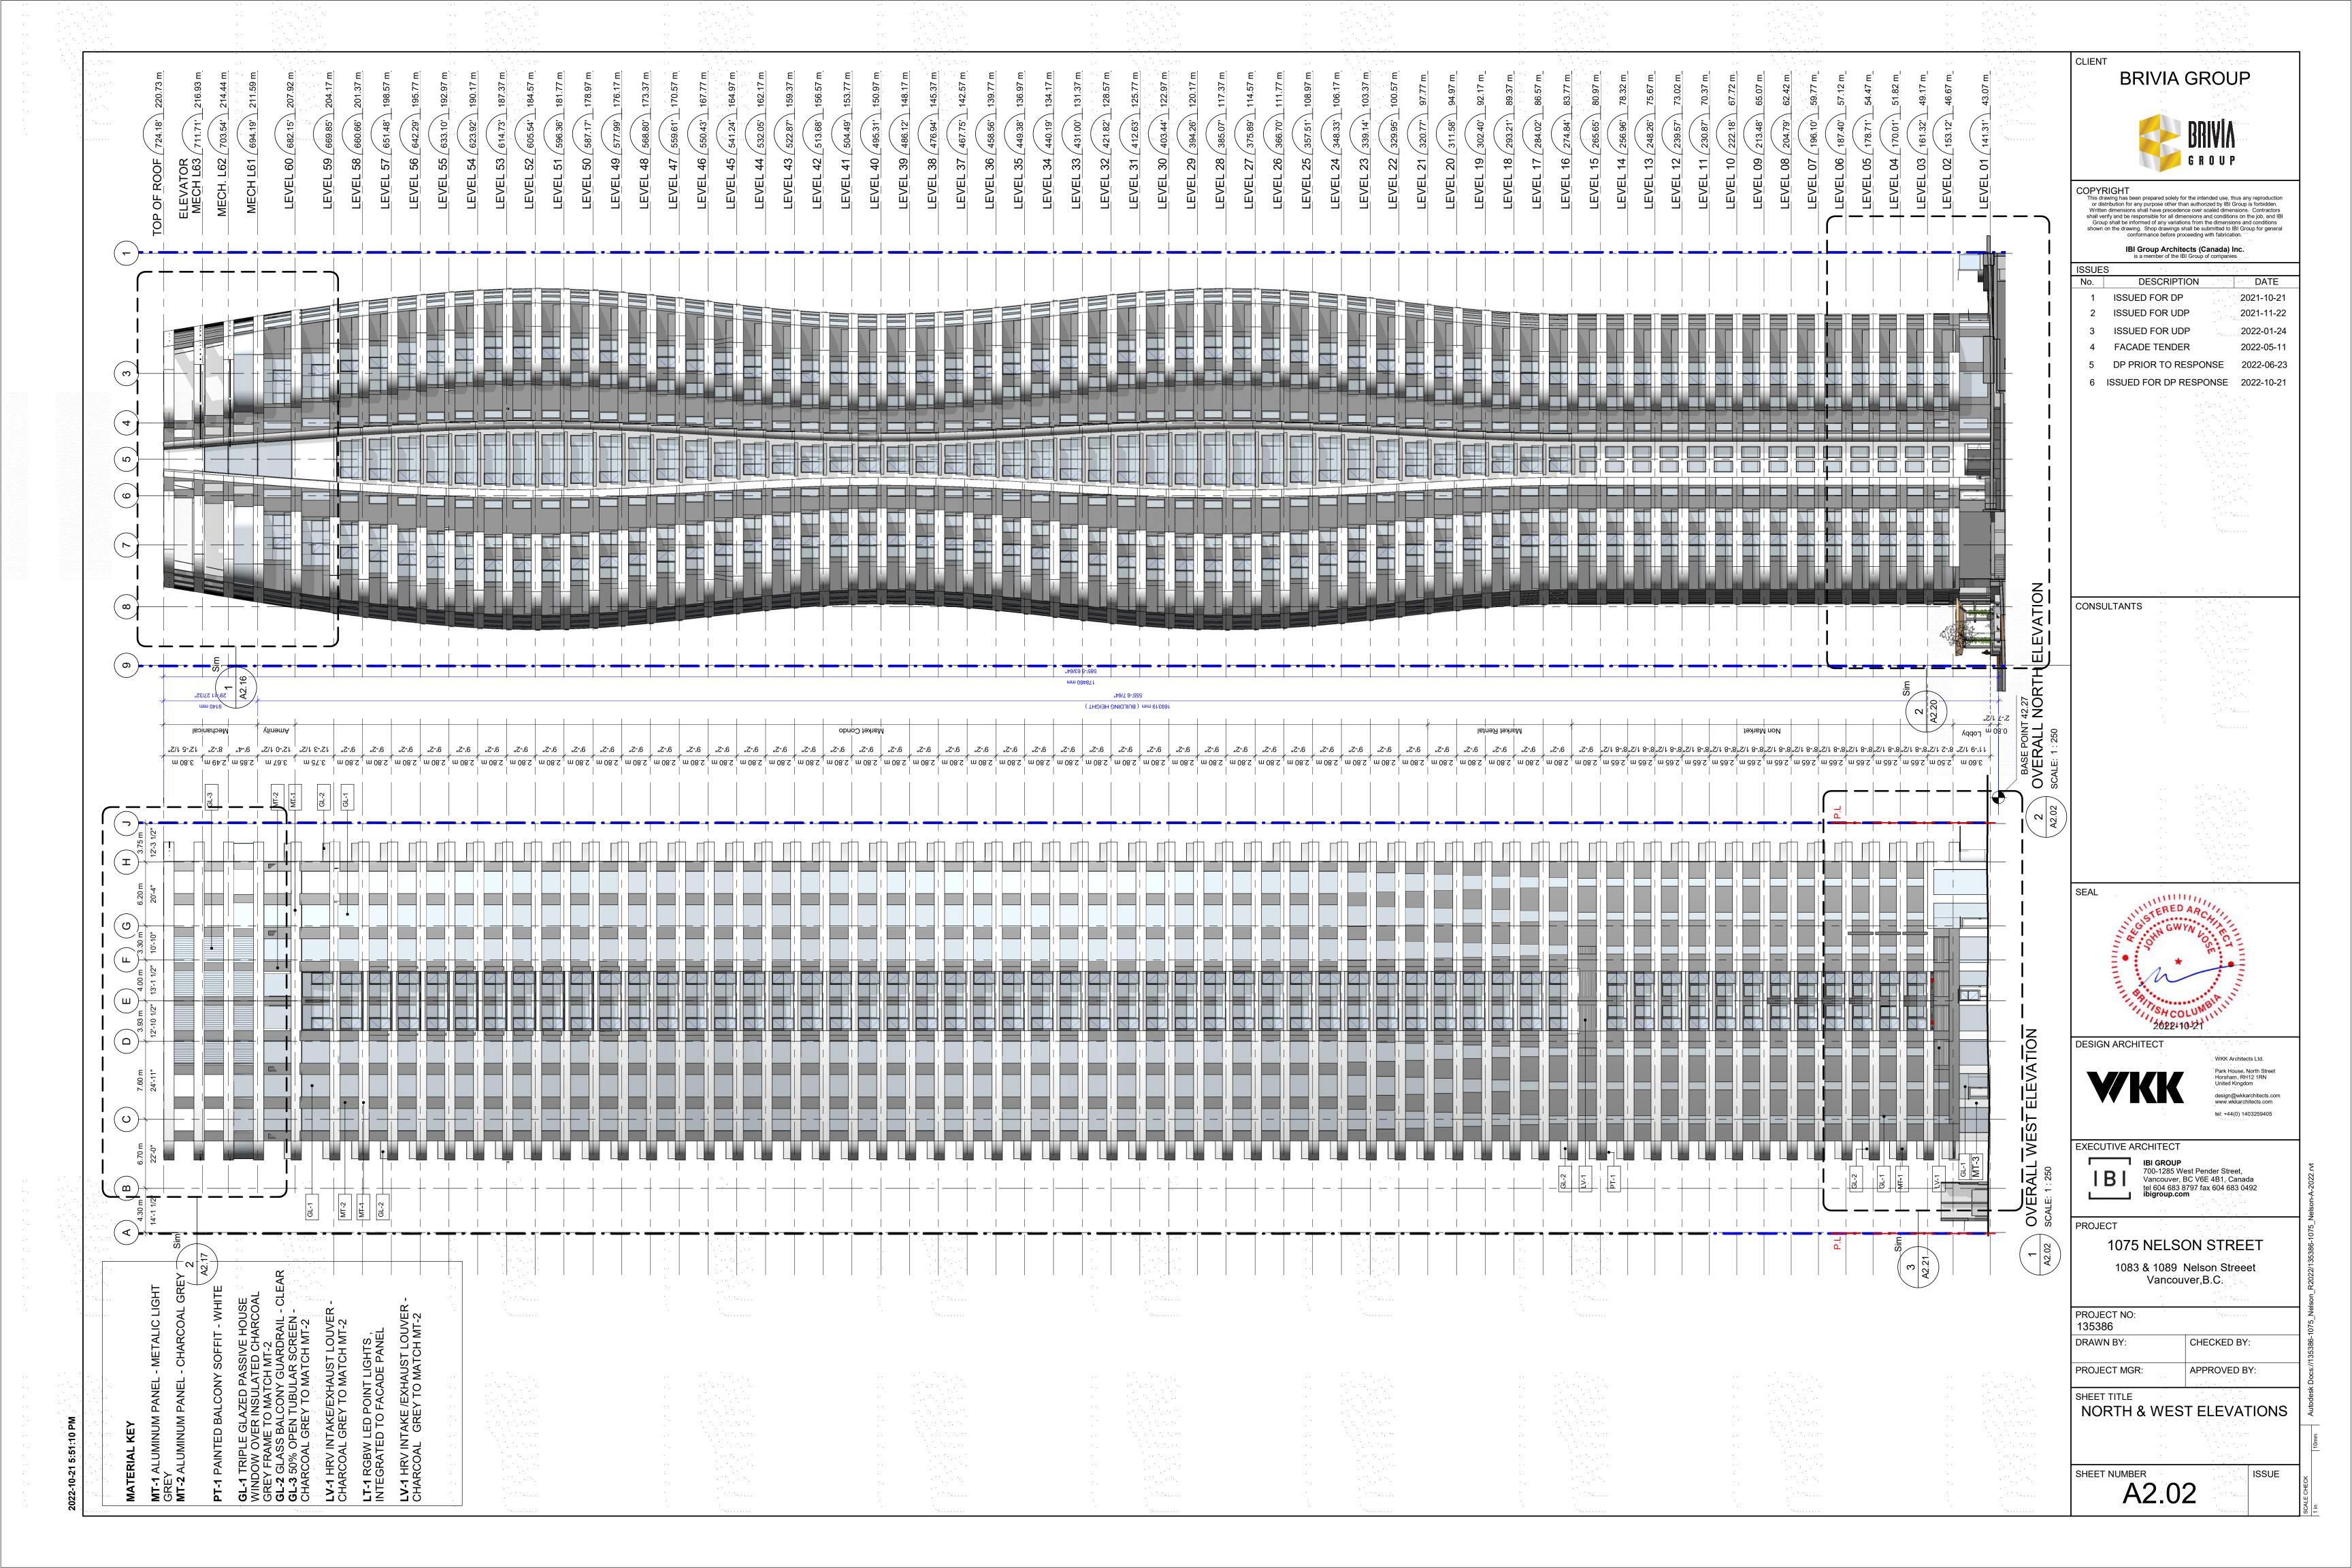

SHEET TITLE **ENLARGED NORTH AND WEST** 

ELEVATION

SHEET NUMBER A2.14

COPYRIGHT

This drawing has been prepared solely for the intended use, thus any reproduction or distribution for any purpose other than authorized by IBI Group is forbidden. Written dimensions shall have precedence over scaled dimensions. Contractors shall verify and be responsible for all dimensions and conditions on the job, and IBI Group shall be informed of any variations from the dimensions and conditions shown on the drawing. Shop drawings shall be submitted to IBI Group for general conformance before proceeding with fabrication.