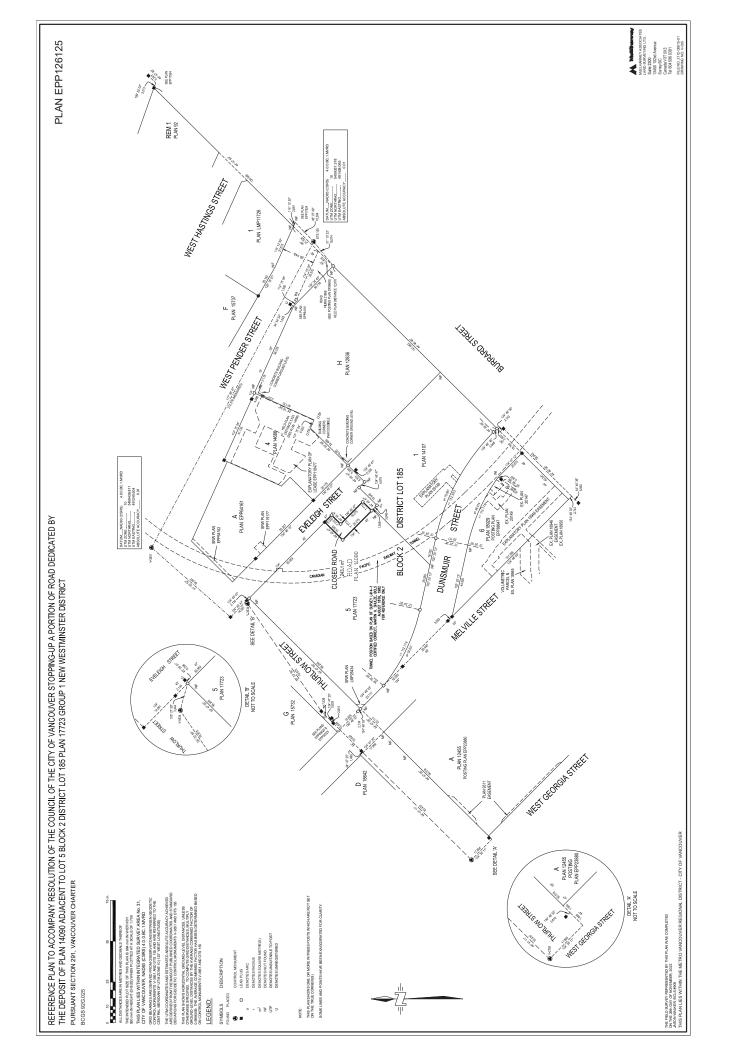

THEREFORE BE IT RESOLVED THAT all that portion of road adjacent to the said Abutting Lands, the same as shown in heavy outline on the Reference Plan prepared by Jason Walker, B.C.L.S., completed on the 29th day of November, 2022, and numbered Plan EPP126125, a copy of which is attached hereto, be closed, stopped-up and conveyed to the owner of the said Abutting Lands; and

| Jason Walker | Digitally signed by<br>Jason Walker QE174I |
|--------------|--------------------------------------------|
| QE174I       | Date: 2023.03.13<br>14:09:22 -07'00'       |

| 1. BC LAND SURVEYOR: (Name, add                        | iress, pho                                | ne number)   | )          |                              |                        |                        |                          |                     |  |
|--------------------------------------------------------|-------------------------------------------|--------------|------------|------------------------------|------------------------|------------------------|--------------------------|---------------------|--|
| Jason A. Walker                                        |                                           |              |            |                              |                        |                        |                          |                     |  |
|                                                        | McElhanney Associates Land Surveying Ltd. |              |            |                              | jwalker@mcelhanney.com |                        |                          |                     |  |
| 2300 13450-102 Avenue                                  |                                           |              |            |                              | 604.596.0391           |                        |                          |                     |  |
| Surrey                                                 |                                           | BC           | V3T 5      |                              |                        |                        |                          |                     |  |
| Surveyor General Certification PLAN IDENTIFICATION:    | [For Surv                                 | veyor Gener  | ral Use Or | nly]                         |                        |                        |                          |                     |  |
| PLAN IDENTIFICATION:                                   |                                           |              |            | Control Number: 168-306-3843 |                        |                        |                          |                     |  |
| Plan Number: EPP126125                                 |                                           |              |            |                              |                        |                        |                          |                     |  |
| 3. CERTIFICATION:                                      |                                           |              |            |                              | • Form 9               | O Explanatory Pla      | un 🔘 For                 | m 9A                |  |
| I am a British Columbia land surveyor and are correct. | d certify th                              | hat I was pr | esent at a | nd persona                   | ally superintended     | l this survey and that | the survey a             | nd plan             |  |
| The field survey was completed on: 2022                |                                           | Noven        | nber       | 29                           | (YYYY/Mont             | h/DD) The checkl       | st was filed under ECR#: |                     |  |
| The plan was completed and checked on: 2022            |                                           | Decen        | nber       | 21                           | (YYYY/Month/DD) 267657 |                        |                          |                     |  |
|                                                        |                                           |              |            |                              |                        |                        | • None                   | O Strata Form S     |  |
|                                                        |                                           |              |            |                              | • None                 | OStrata Form U1        | O Stra                   | O Strata Form U1/U2 |  |
|                                                        |                                           |              |            |                              |                        |                        |                          |                     |  |
|                                                        |                                           |              |            |                              |                        |                        |                          |                     |  |
|                                                        |                                           |              |            |                              |                        |                        |                          |                     |  |
| Arterial Highway                                       |                                           |              |            |                              |                        |                        |                          |                     |  |
|                                                        |                                           |              |            |                              |                        |                        |                          |                     |  |
| Remainder Parcel (Airspace)                            |                                           |              |            |                              |                        |                        |                          |                     |  |