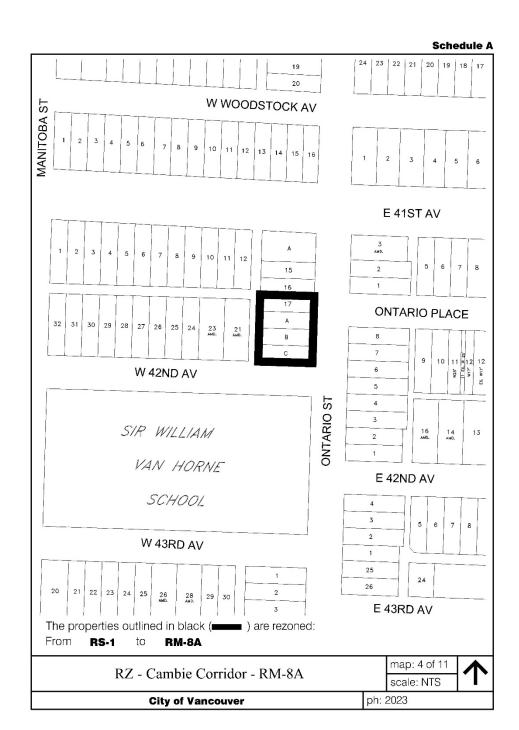

f By-law No. 3575.
- 3. The areas shown within the heavy black outline on:
  - (a) Schedule A are rezoned and moved from the RS-1 district to the RM-8A district;
  - (b) Schedule B are rezoned and moved from the RT-1 district to the RM-8A district;
  - (c) Schedule C are rezoned and moved from the RS-1 district to the RM-8AN district; and
  - (d) Schedule D are rezoned and moved from the RT-1 district to the RM-8AN district.
- 4. This by-law is to come into force and take effect on the date of its enactment.

| ENACTED by Council this | day of | , 2023     |
|-------------------------|--------|------------|
|                         |        |            |
|                         |        | Mayor      |
|                         |        | City Clerk |

# Schedule A



# Schedule A











### Schedule A 18 AMD. 14 AND. 32 31 30 AMD. 12 and. 28 C B A 24 23 22 21 27 26 19 20 W 47TH AV 13 AND. L K 2 В 21 D 12 AMD. 15 and. ONTARIO ST 19 18 17 amd. 14 AMD. 12 AMD, 17 G E 19 AMD. 16 20 15 W 48TH AV 13 and. 8 10 3 5 10 11 23 MANITOBA ST 15 AMD. 22 21 20 17 AND. 19 33 | 32 | 31 28 and. 27 AMD. 19 AND. 25 and. 24 23 22 18 amd, 20 16 21 W 49TH AV VANCOUVER COMMUNITY COLLEGE LANGARA CAMPUS 28 27 26 25 The properties outlined in black ( ) are rezoned: From RS-1 to RM-8A map: 7 of 11 RZ - Cambie Corridor - RM-8A scale: NTS ph: 2023 **City of Vancouver**





# Schedule A





# Schedule B





# Schedule C





#### Schedule C A EX W6,5 С D AMD. amd. 23 24 25 26 ONTARIO ST AMD. G AND. 13 | 12 W 48TH AV and. AND. MANITOBA ST AND. AMD. AMD. 32 31 amd. amd. 24 23 22 and. and. avd. W