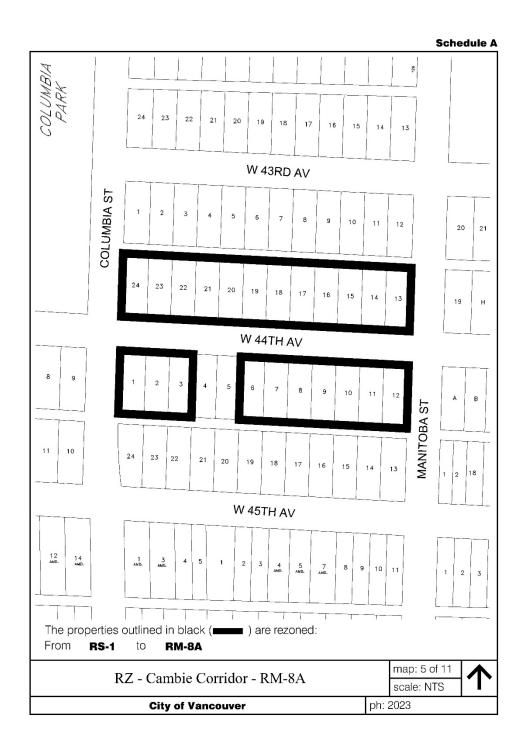

# Schedule A

# A By-law to amend Zoning and Development By-law No. 3575 to rezone areas from RS-1 and RT-1 to RM-8A and RM-8AN

THE COUNCIL OF THE CITY OF VANCOUVER, in public meeting, enacts as follows:

- 1. This by-law amends the indicated provisions of the Zoning and Development By-law No. 3575.
- 2. This by-law amends the Zoning District Plan attached as Schedule D to By-law No. 3575, and amends or substitutes the boundaries and districts shown on it, according to the amendments, substitutions, explanatory legends, notations, and references shown on the plans attached as Schedules A, B, C and D to this by-law, and incorporates Schedules A, B, C and D into Schedule D of By-law No. 3575.
- 3. The areas shown within the heavy black outline on:
  - (a) Schedule A are rezoned and moved from the RS-1 district to the RM-8A district;
  - (b) Schedule B are rezoned and moved from the RT-1 district to the RM-8A district;
  - (c) Schedule C are rezoned and moved from the RS-1 district to the RM-8AN district; and
  - (d) Schedule D are rezoned and moved from the RT-1 district to the RM-8AN district.
- 4. This by-law is to come into force and take effect on the date of its enactment.