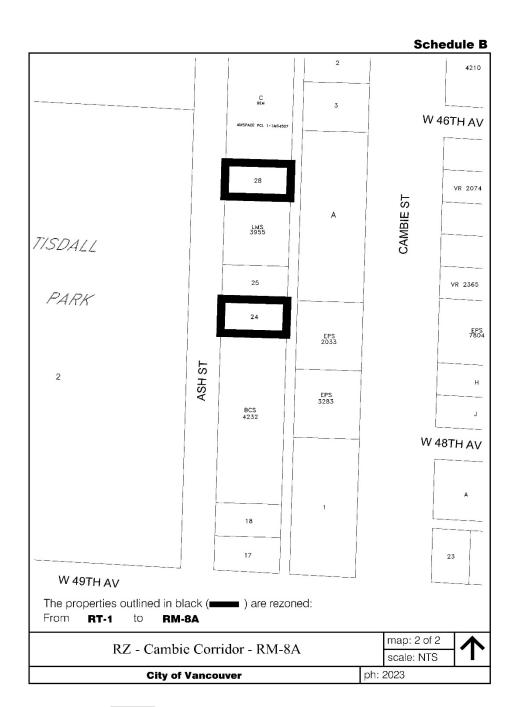

# Schedule B

# A By-law to amend Zoning and Development By-law No. 3575 to rezone areas from RS-1 and RT-1 to RM-8A and RM-8AN

THE COUNCIL OF THE CITY OF VANCOUVER, in public meeting, enacts as follows:

- 1. This by-law amends the indicated provisions of the Zoning and Development By-law No. 3575.
- 2. This by-law amends the Zoning District Plan attached as Schedule D to By-law No. 3575, and amends or substitutes the boundaries and districts shown on it, according to the amendments, substitutions, explanatory legends, notations, and references shown on the plans attached as Schedules A, B, C and D to this by-law, and incorporates Schedules A, B, C and D into Schedule D of By-law No. 3575.
- 3. The areas shown within the heavy black outline on:
  - (a) Schedule A are rezoned and moved from the RS-1 district to the RM-8A district;
  - (b) Schedule B are rezoned and moved from the RT-1 district to the RM-8A district;
  - (c) Schedule C are rezoned and moved from the RS-1 district to the RM-8AN district; and
  - (d) Schedule D are rezoned and moved from the RT-1 district to the RM-8AN district.
- 4. This by-law is to come into force and take effect on the date of its enactment.