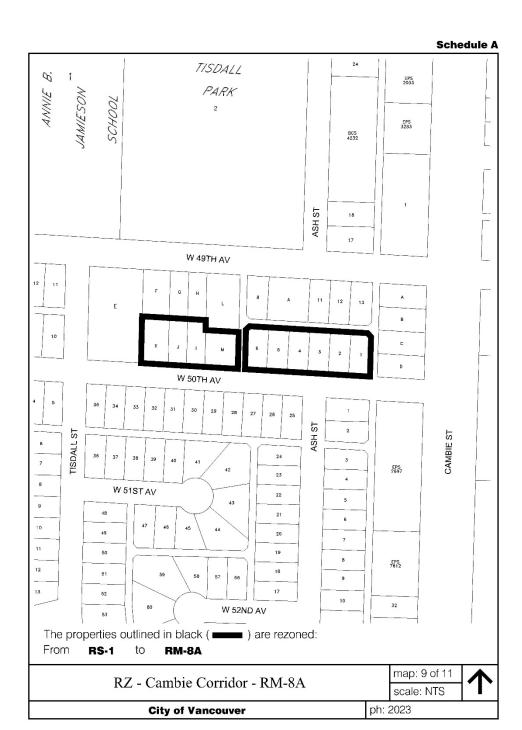

# Schedule A

# A By-law to amend Zoning and Development By-law No. 3575 to rezone areas from RS-1 and RT-1 to RM-8A and RM-8AN

THE COUNCIL OF THE CITY OF VANCOUVER, in public meeting, enacts as follows:

- 1. This by-law amends the indicated provisions of the Zoning and Development By-law No. 3575.
- 2. This by-law amends the Zoning District Plan attached as Schedule D to By-law No. 3575, and amends or substitutes the boundaries and districts shown on it, according to the amendments, substitutions, explanatory legends, notations, and references shown on the plans attached as Schedules A, B, C and D to this by-law, and incorporates Schedules A, B, C and D into Schedule D of By-law No. 3575.
- 3. The areas shown within the heavy black outline on:
  - (a) Schedule A are rezoned and moved from the RS-1 district to the RM-8A district;
  - (b) Schedule B are rezoned and moved from the RT-1 district to the RM-8A district;
  - (c) Schedule C are rezoned and moved from the RS-1 district to the RM-8AN district; and
  - (d) Schedule D are rezoned and moved from the RT-1 district to the RM-8AN district.
- 4. This by-law is to come into force and take effect on the date of its enactment.