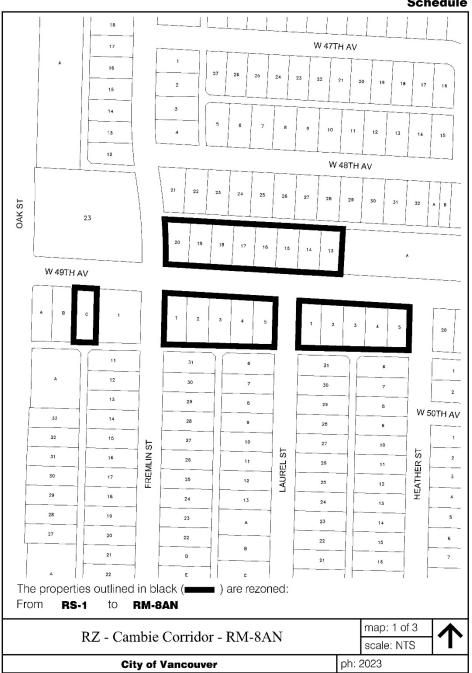

# Schedule C

#### Schedule C A EX W6,5 С D AMD. amd. 23 24 25 26 ONTARIO ST AMD. G AND. 13 | 12 W 48TH AV and. AND. MANITOBA ST AND. AMD. AMD. 32 31 amd. amd. 24 23 22 and. and. avd. W 49TH AV and. 25 24 23 AMD, and. VANCOUVER E 50TH AV COMMUNITY COLLEGE LANGARA CAMPUS The properties outlined in black ( ) are rezoned: From RS-1 RM-8AN map: 3 of 3 RZ - Cambie Corridor - RM-8AN scale: NTS ph: 2023 **City of Vancouver**