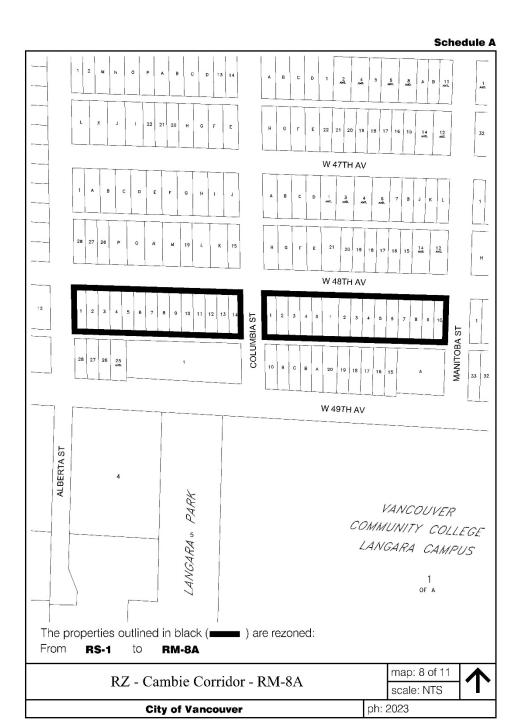

# Schedule A

# A By-law to amend Zoning and Development By-law No. 3575 to rezone areas from RS-1 and RT-1 to RM-8A and RM-8AN

THE COUNCIL OF THE CITY OF VANCOUVER, in public meeting, enacts as follows:

- 1. This by-law amends the indicated provisions of the Zoning and Development By-law No. 3575.
- 2. This by-law amends the Zoning District Plan attached as Schedule D to By-law No. 3575, and amends or substitutes the boundaries and districts shown on it, according to the amendments, substitutions, explanatory legends, notations, and references shown on the plans attached as Schedules A, B, C and D to this by-law, and incorporates Schedules A, B, C and D into Schedule D of By-law No. 3575.
- 3. The areas shown within the heavy black outline on:
  - (a) Schedule A are rezoned and moved from the RS-1 district to the RM-8A district;
  - (b) Schedule B are rezoned and moved from the RT-1 district to the RM-8A district;
  - (c) Schedule C are rezoned and moved from the RS-1 district to the RM-8AN district; and
  - (d) Schedule D are rezoned and moved from the RT-1 district to the RM-8AN district.
- 4. This by-law is to come into force and take effect on the date of its enactment.