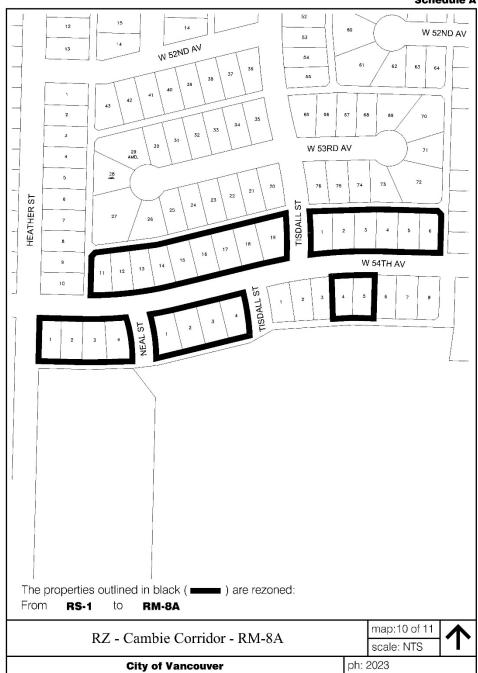

# Schedule A

# A By-law to amend Zoning and Development By-law No. 3575 to rezone areas from RS-1 and RT-1 to RM-8A and RM-8AN

THE COUNCIL OF THE CITY OF VANCOUVER, in public meeting, enacts as follows:

- 1. This by-law amends the indicated provisions of the Zoning and Development By-law No. 3575.
- 2. This by-law amends the Zoning District Plan attached as Schedule D to By-law No. 3575, and amends or substitutes the boundaries and districts shown on it, according to the amendments, substitutions, explanatory legends, notations, and references shown on the plans attached as Schedules A, B, C and D to this by-law, and incorporates Schedules A, B, C and D into Schedule D of By-law No. 3575.
- 3. The areas shown within the heavy black outline on:
  - (a) Schedule A are rezoned and moved from the RS-1 district to the RM-8A district;
  - (b) Schedule B are rezoned and moved from the RT-1 district to the RM-8A district;
  - (c) Schedule C are rezoned and moved from the RS-1 district to the RM-8AN district; and
  - (d) Schedule D are rezoned and moved from the RT-1 district to the RM-8AN district.
- 4. This by-law is to come into force and take effect on the date of its enactment.