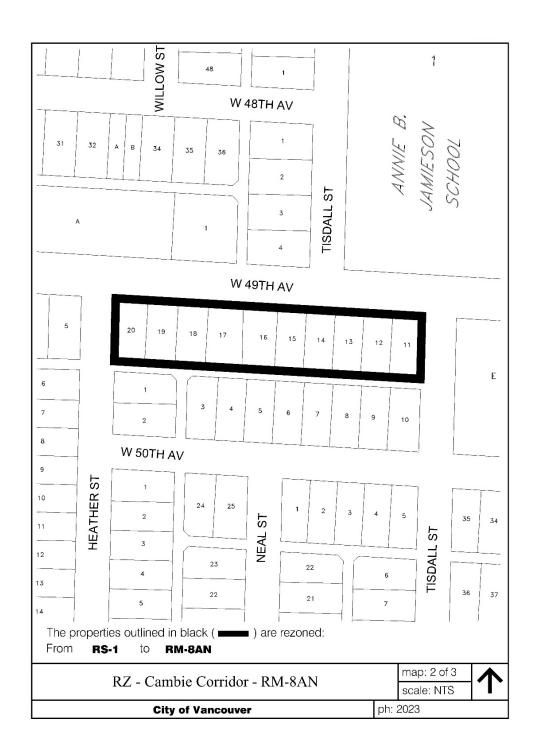

# Schedule C

#### Schedule C A EX W6,5 С D AMD. amd. 23 24 25 26 ONTARIO ST AMD. G AND. 13 | 12 W 48TH AV and. AND. MANITOBA ST AND. AMD. AMD. 32 31 amd. amd. 24 23 22 and. and. avd. W 49TH AV and. 25 24 23 AMD, and. VANCOUVER E 50TH AV COMMUNITY COLLEGE LANGARA CAMPUS The properties outlined in black ( ) are rezoned: From RS-1 RM-8AN map: 3 of 3 RZ - Cambie Corridor - RM-8AN scale: NTS ph: 2023 **City of Vancouver**