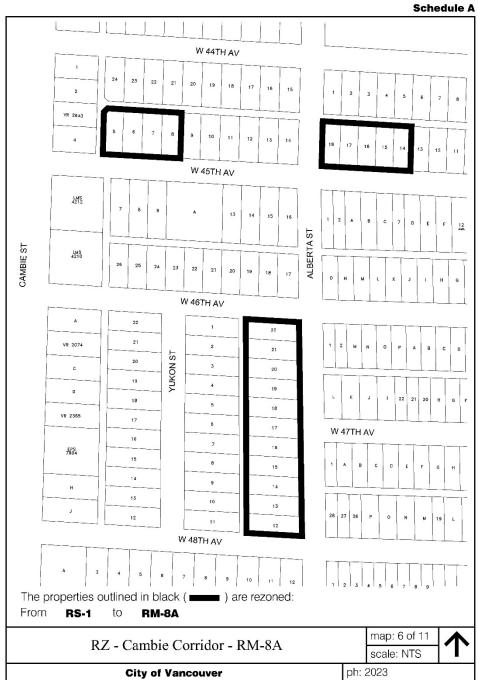

# Schedule A

# A By-law to amend Zoning and Development By-law No. 3575 to rezone areas from RS-1 and RT-1 to RM-8A and RM-8AN

THE COUNCIL OF THE CITY OF VANCOUVER, in public meeting, enacts as follows:

- 1. This by-law amends the indicated provisions of the Zoning and Development By-law No. 3575.
- 2. This by-law amends the Zoning District Plan attached as Schedule D to By-law No. 3575, and amends or substitutes the boundaries and districts shown on it, according to the amendments, substitutions, explanatory legends, notations, and references shown on the plans attached as Schedules A, B, C and D to this by-law, and incorporates Schedules A, B, C and D into Schedule D of By-law No. 3575.
- 3. The areas shown within the heavy black outline on:
  - (a) Schedule A are rezoned and moved from the RS-1 district to the RM-8A district;
  - (b) Schedule B are rezoned and moved from the RT-1 district to the RM-8A district;
  - (c) Schedule C are rezoned and moved from the RS-1 district to the RM-8AN district; and
  - (d) Schedule D are rezoned and moved from the RT-1 district to the RM-8AN district.
- 4. This by-law is to come into force and take effect on the date of its enactment.