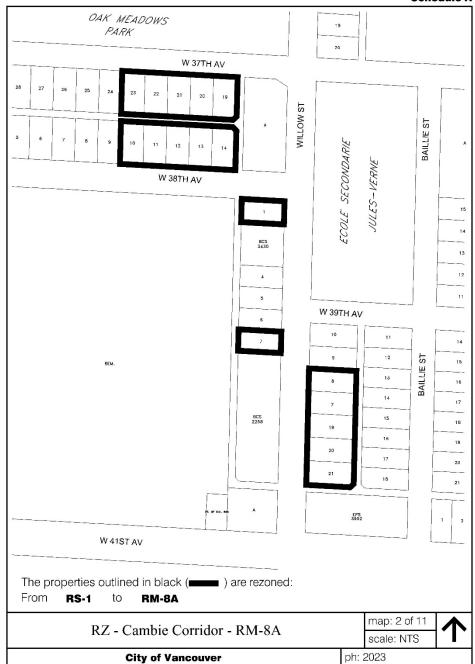

D of By-law No. 3575.
- 3. The areas shown within the heavy black outline on:
  - (a) Schedule A are rezoned and moved from the RS-1 district to the RM-8A district;
  - (b) Schedule B are rezoned and moved from the RT-1 district to the RM-8A district;
  - (c) Schedule C are rezoned and moved from the RS-1 district to the RM-8AN district; and
  - (d) Schedule D are rezoned and moved from the RT-1 district to the RM-8AN district.
- 4. This by-law is to come into force and take effect on the date of its enactment.

| ENACTED by Council this | day of | , 2023     |
|-------------------------|--------|------------|
|                         |        |            |
|                         |        | Mayor      |
|                         |        | City Clerk |

# Schedule A



# Schedule A











### Schedule A 18 AMD. 14 AND. 32 31 30 AMD. 12 and. 28 C B A 24 23 22 21 27 26 19 20 W 47TH AV 13 AND. L K 2 В 21 D 12 AMD. 15 and. ONTARIO ST 19 18 17 amd. 14 AMD. 12 AMD, 17 G E 19 AMD. 16 20 15 W 48TH AV 13 and. 8 10 3 5 10 11 23 MANITOBA ST 15 AMD. 22 21 20 17 AND. 19 33 | 32 | 31 28 and. 27 AMD. 19 AND. 25 and. 24 23 22 18 amd, 20 16 21 W 49TH AV VANCOUVER COMMUNITY COLLEGE LANGARA CAMPUS 28 27 26 25 The properties outlined in black ( ) are rezoned: From RS-1 to RM-8A map: 7 of 11 RZ - Cambie Corridor - RM-8A scale: NTS ph: 2023 **City of Vancouver**





# Schedule A





# Schedule B





# Schedule C





#### Schedule C A EX W6,5 С D AMD. amd. 23 24 25 26 ONTARIO ST AMD. G AND. 13 | 12 W 48TH AV and. AND. MANITOBA ST AND. AMD. AMD. 32 31 amd. amd. 24 23 22 and. and. avd