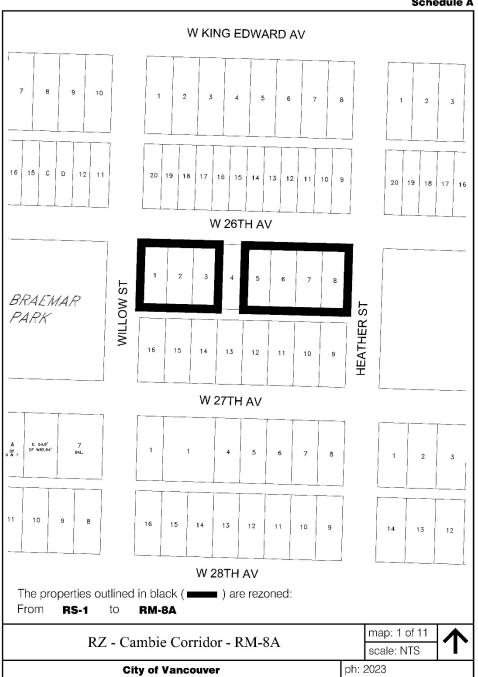

D into Schedule D of By-law No. 3575.
- 3. The areas shown within the heavy black outline on:
  - (a) Schedule A are rezoned and moved from the RS-1 district to the RM-8A district;
  - (b) Schedule B are rezoned and moved from the RT-1 district to the RM-8A district;
  - (c) Schedule C are rezoned and moved from the RS-1 district to the RM-8AN district; and
  - (d) Schedule D are rezoned and moved from the RT-1 district to the RM-8AN district.
- 4. This by-law is to come into force and take effect on the date of its enactment.

| ENACTED by Council this | day of | , 2023     |
|-------------------------|--------|------------|
|                         |        |            |
|                         |        | Mayor      |
|                         |        | City Clerk |

# Schedule A



# Schedule A











### Schedule A 18 AMD. 14 AND. 32 31 30 AMD. 12 and. 28 C B A 24 23 22 21 27 26 19 20 W 47TH AV 13 AND. L K 2 В 21 D 12 AMD. 15 and. ONTARIO ST 19 18 17 amd. 14 AMD. 12 AMD, 17 G E 19 AMD. 16 20 15 W 48TH AV 13 and. 8 10 3 5 10 11 23 MANITOBA ST 15 AMD. 22 21 20 17 AND. 19 33 | 32 | 31 28 and. 27 AMD. 19 AND. 25 and. 24 23 22 18 amd, 20 16 21 W 49TH AV VANCOUVER COMMUNITY COLLEGE LANGARA CAMPUS 28 27 26 25 The properties outlined in black ( ) are rezoned: From RS-1 to RM-8A map: 7 of 11 RZ - Cambie Corridor - RM-8A scale: NTS ph: 2023 **City of Vancouver**





# Schedule A





# Schedule B





# Schedule C





#### Schedule C A EX W6,5 С D AMD. amd. 23 24 25 26 ONTARIO ST AMD. G AND. 13 | 12 W 48TH AV and. AND. MANITOBA ST AND. AMD. AMD. 32 31 amd. amd. 24 23