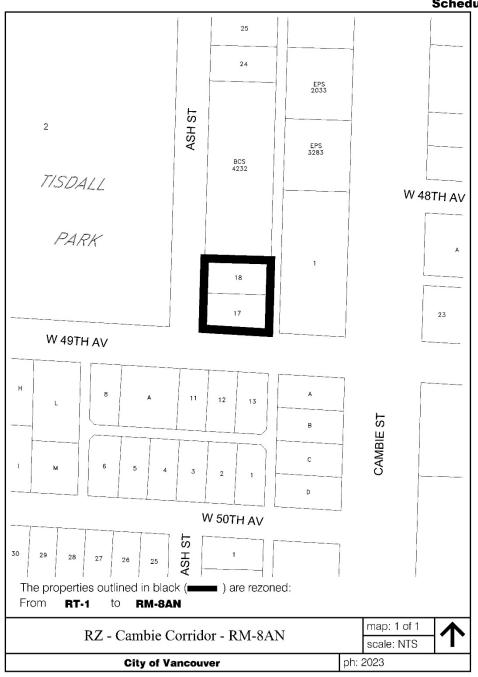

# Schedule C

#### Schedule C A EX W6,5 С D AMD. amd. 23 24 25 26 ONTARIO ST AMD. G AND. 13 | 12 W 48TH AV and. AND. MANITOBA ST AND. AMD. AMD. 32 31 amd. amd. 24 23 22 and. and. avd. W 49TH AV and. 25 24 23 AMD, and. VANCOUVER E 50TH AV COMMUNITY COLLEGE LANGARA CAMPUS The properties outlined in black ( ) are rezoned: From RS-1 RM-8AN map: 3 of 3 RZ - Cambie Corridor - RM-8AN scale: NTS ph: 2023 **City of Vancouver**