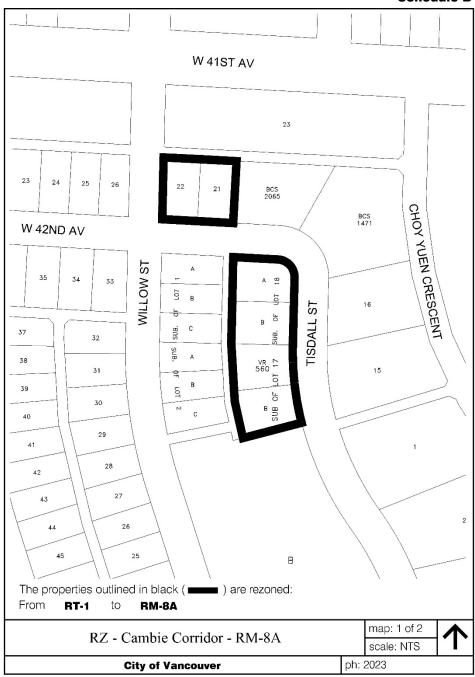

# Schedule A

# A By-law to amend Zoning and Development By-law No. 3575 to rezone areas from RS-1 and RT-1 to RM-8A and RM-8AN

THE COUNCIL OF THE CITY OF VANCOUVER, in public meeting, enacts as follows:

- 1. This by-law amends the indicated provisions of the Zoning and Development By-law No. 3575.
- 2. This by-law amends the Zoning District Plan attached as Schedule D to By-law No. 3575, and amends or substitutes the boundaries and districts shown on it, according to the amendments, substitutions, explanatory legends, notations, and references shown on the plans attached as Schedules A, B, C and D to this by-law, and incorporates Schedules A, B, C and D into Schedule D of By-law No. 3575.
- 3. The areas shown within the heavy black outline on:
  - (a) Schedule A are rezoned and moved from the RS-1 district to the RM-8A district;
  - (b) Schedule B are rezoned and moved from the RT-1 district to the RM-8A district;
  - (c) Schedule C are rezoned and moved from the RS-1 district to the RM-8AN district; and
  - (d) Schedule D are rezoned and moved from the RT-1 district to the RM-8AN district.
- 4. This by-law is to come into force and take effect on the date of its enactment.