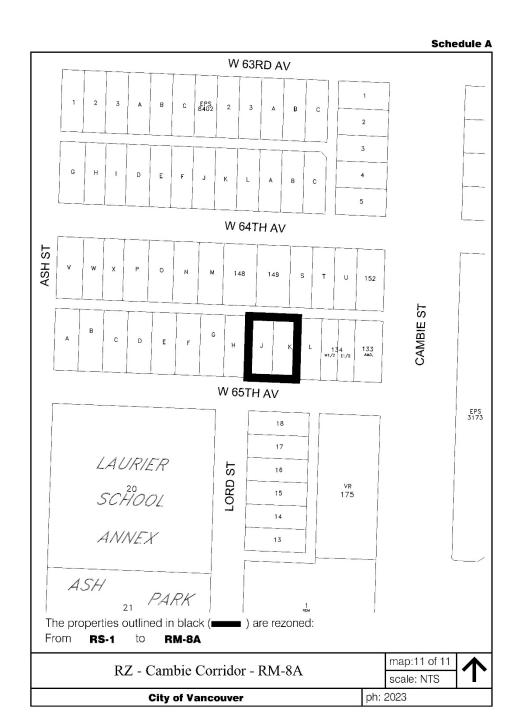

# Schedule A

# A By-law to amend Zoning and Development By-law No. 3575 to rezone areas from RS-1 and RT-1 to RM-8A and RM-8AN

THE COUNCIL OF THE CITY OF VANCOUVER, in public meeting, enacts as follows:

- 1. This by-law amends the indicated provisions of the Zoning and Development By-law No. 3575.
- 2. This by-law amends the Zoning District Plan attached as Schedule D to By-law No. 3575, and amends or substitutes the boundaries and districts shown on it, according to the amendments, substitutions, explanatory legends, notations, and references shown on the plans attached as Schedules A, B, C and D to this by-law, and incorporates Schedules A, B, C and D into Schedule D of By-law No. 3575.
- 3. The areas shown within the heavy black outline on:
  - (a) Schedule A are rezoned and moved from the RS-1 district to the RM-8A district;
  - (b) Schedule B are rezoned and moved from the RT-1 district to the RM-8A district;
  - (c) Schedule C are rezoned and moved from the RS-1 district to the RM-8AN district; and
  - (d) Schedule D are rezoned and moved from the RT-1 district to the RM-8AN district.
- 4. This by-law is to come into force and take effect on the date of its enactment.