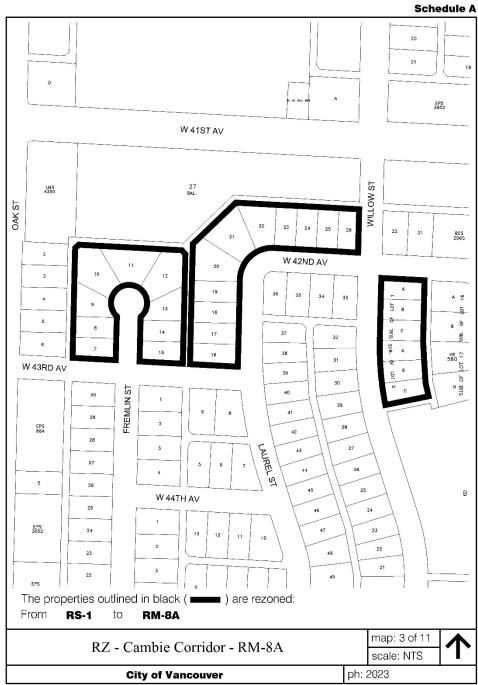

of By-law No. 3575.
- 3. The areas shown within the heavy black outline on:
  - (a) Schedule A are rezoned and moved from the RS-1 district to the RM-8A district;
  - (b) Schedule B are rezoned and moved from the RT-1 district to the RM-8A district;
  - (c) Schedule C are rezoned and moved from the RS-1 district to the RM-8AN district; and
  - (d) Schedule D are rezoned and moved from the RT-1 district to the RM-8AN district.
- 4. This by-law is to come into force and take effect on the date of its enactment.

| ENACTED by Council this | day of | , 2023     |
|-------------------------|--------|------------|
|                         |        |            |
|                         |        | Mayor      |
|                         |        | City Clerk |

# Schedule A



# Schedule A











### Schedule A 18 AMD. 14 AND. 32 31 30 AMD. 12 and. 28 C B A 24 23 22 21 27 26 19 20 W 47TH AV 13 AND. L K 2 В 21 D 12 AMD. 15 and. ONTARIO ST 19 18 17 amd. 14 AMD. 12 AMD, 17 G E 19 AMD. 16 20 15 W 48TH AV 13 and. 8 10 3 5 10 11 23 MANITOBA ST 15 AMD. 22 21 20 17 AND. 19 33 | 32 | 31 28 and. 27 AMD. 19 AND. 25 and. 24 23 22 18 amd, 20 16 21 W 49TH AV VANCOUVER COMMUNITY COLLEGE LANGARA CAMPUS 28 27 26 25 The properties outlined in black ( ) are rezoned: From RS-1 to RM-8A map: 7 of 11 RZ - Cambie Corridor - RM-8A scale: NTS ph: 2023 **City of Vancouver**





# Schedule A





# Schedule B





# Schedule C





#### Schedule C A EX W6,5 С D AMD. amd. 23 24 25 26 ONTARIO ST AMD. G AND. 13 | 12 W 48TH AV and. AND. MANITOBA ST AND. AMD. AMD. 32 31 amd. amd. 24 23 22 and. and. avd.