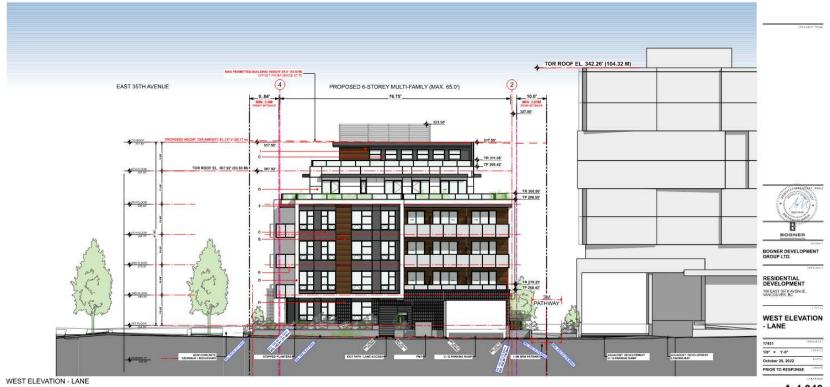

## **MOTION**

2. Approval of Form of Development – 180 East 35<sup>th</sup> Avenue (formerly 5107-5119 Main Street and 196 East 35th Avenue)

THAT the form of development for this portion of the site known as 180 East 35<sup>th</sup> Avenue (formerly 5107-5119 Main Street) be approved generally as illustrated in the Development Application Number DP-2021-01053, prepared by Integra Architecture Inc., and submitted electronically on October 31, 2022, provided that the Director of Planning may impose conditions and approve design changes which would not adversely affect either the development character of the site or adjacent properties.