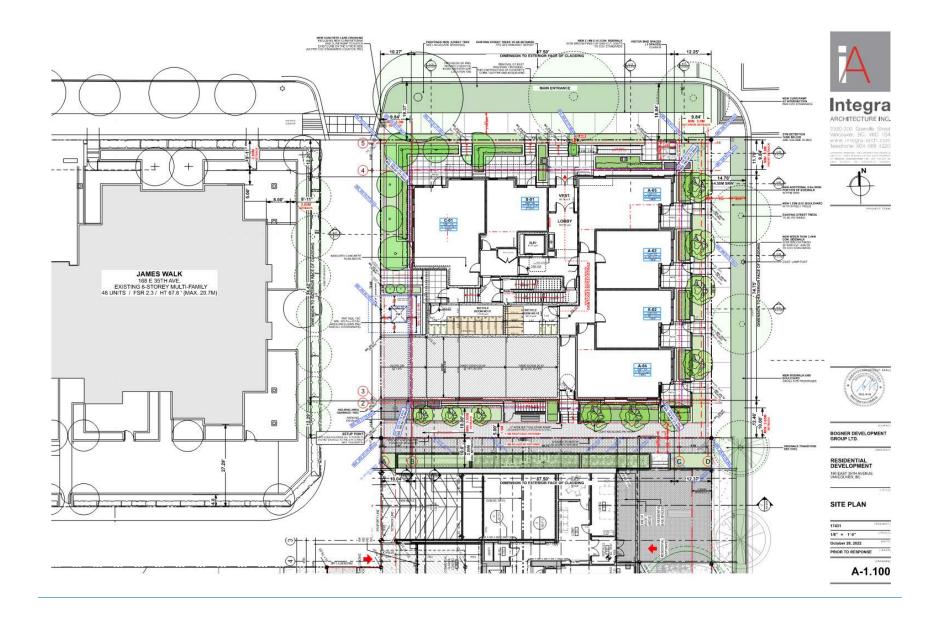

## **MOTION**

2. Approval of Form of Development – 180 East 35<sup>th</sup> Avenue (formerly 5107-5119 Main Street and 196 East 35th Avenue)

THAT the form of development for this portion of the site known as 180 East 35<sup>th</sup> Avenue (formerly 5107-5119 Main Street) be approved generally as illustrated in the Development Application Number DP-2021-01053, prepared by Integra Architecture Inc., and submitted electronically on October 31, 2022, provided that the Director of Planning may impose conditions and approve design changes which would not adversely affect either the development character of the site or adjacent properties.

## **Additional Background Information:**

https://www.shapeyourcity.ca/5107-5119-main-st-and-169-e-35-ave

2330-200 Granville Stree Vancouver, BC, VBC 1S Www.integra-arch.com Telephone: 604-688-4221

A-4.010