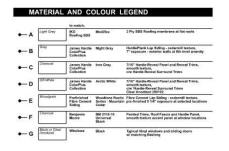

|     |                            | to match:                               |                                               |                                                                                                                              |
|-----|----------------------------|-----------------------------------------|-----------------------------------------------|------------------------------------------------------------------------------------------------------------------------------|
| - A | Light Grey                 | Roofing SBS                             | Modiflex                                      | 2 Ply SBS Roofing membrane at flat roofs                                                                                     |
| - В | Gray                       | James Hardle<br>CotorPlus<br>Collection | Night Gray                                    | HardiePlank Lap Siding - codermili texture,<br>7" exposure - exterior walls at 6th level amenity                             |
| С   | Charcosi                   | James Hardle<br>ColorPlus<br>Collection | Iron Gray                                     | 7/16" Hardie-Reveal Panel and Reveal Trims,<br>smooth texture,<br>plw Hardie-Reveal Surround Trims                           |
| D   | OF-White                   | James Hardle<br>ColorPlus<br>Collection | Arctic White                                  | 7/16" Hardie-Reveal Panel and Reveal Trims,<br>smooth tasture,<br>clw Hardie-Reveal Surround Trims<br>Clear Angolized 289162 |
| E   | Woodgrain                  | Prefinished<br>Fibre Coment<br>Siding   | Woodlone Rustic<br>Series - Mountain<br>Cedar | Fibre Cement Lap Siding - celarmili texture,<br>pre-finished 5 114" exposure at selected locations                           |
| F   | Charosal                   | Benjamin<br>Moore                       | BM 2118-16<br>Universal<br>Black              | Painted Triess, Roof Fascia and Hardie Panel,<br>smooth texture accent panel at window locations                             |
| G   | Black or Clear<br>Anodized | Windows                                 | Black                                         | Typical Vinyl windows and sliding doors<br>wi matching flashing                                                              |

| Light Grey -<br>Brown | Brick                              | Mutual<br>Materials -<br>Sea Gray             | Brick cladding at selected locations,<br>columns and entrance.<br>Mission texture, stack bond |
|-----------------------|------------------------------------|-----------------------------------------------|-----------------------------------------------------------------------------------------------|
| Woodgram              | Prefinished<br>Fibre Cement        | Woodtone Rustic<br>Series - Mountain<br>Cedar | Pre-finished soffits @ roof soffits and<br>urs of selected balcomes                           |
| Grey                  | Aluminum<br>Soffit                 | Gentek<br>Slate                               | 4 panel perforated aluminum soffit us of balconies as indicated at 1st & 5th levels           |
| Black                 | Tiger Drylac<br>Powder<br>Coatings | Black<br>or to match<br>BM 2118-10            | Pre-finished aluminum o'w safety glass railing (frosted or fritted ) @ balconies              |
| filorik.              | Makin<br>Metals Ltd.               | Natte Block                                   | Flashing at roofs, flashing at<br>dark windows, downspouts,<br>gutters                        |
| White                 | Makin<br>Metals Ltd.               | Regal White                                   | Flashing at all other locations with Smish (D)                                                |
| Light Beige           | Architectural concrete             | Clear,<br>water repullant<br>coating          | Architectural concrete finish at exposed concrete walls, landacape walls                      |