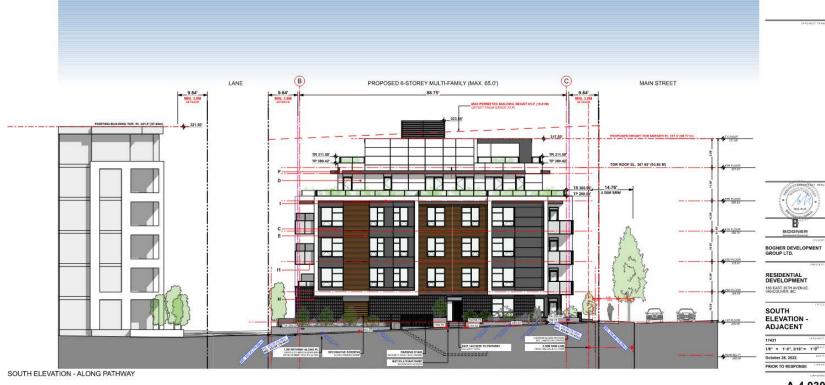

## **MOTION**

2. Approval of Form of Development – 180 East 35<sup>th</sup> Avenue (formerly 5107-5119 Main Street and 196 East 35th Avenue)

THAT the form of development for this portion of the site known as 180 East 35<sup>th</sup> Avenue (formerly 5107-5119 Main Street) be approved generally as illustrated in the Development Application Number DP-2021-01053, prepared by Integra Architecture Inc., and submitted electronically on October 31, 2022, provided that the Director of Planning may impose conditions and approve design changes which would not adversely affect either the development character of the site or adjacent properties.