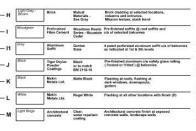

| Light Grey -<br>Brown | Brick                              | Mutual<br>Materials -<br>Sea Gray             | Brick cladding at selected locations,<br>columns and entrance.<br>Mission texture, stack bond |
|-----------------------|------------------------------------|-----------------------------------------------|-----------------------------------------------------------------------------------------------|
| Woodgram              | Prefinished<br>Fibre Cement        | Woodtone Rustic<br>Series - Mountain<br>Cedar | Pre-finished soffits @ roof soffits and<br>urs of selected balcomes                           |
| Grey                  | Aluminum<br>Soffit                 | Gentek<br>Slate                               | 4 panel perforated aluminum soffit us of balconies as indicated at 1st & 5th levels           |
| Black                 | Tiger Drylac<br>Powder<br>Coatings | Black<br>or to match<br>BM 2118-10            | Pre-finished aluminum o'w safety glass railing (frosted or fritted ) @ balconies              |
| filorik.              | Makin<br>Metals Ltd.               | Natte Block                                   | Flashing at roofs, flashing at<br>dark windows, downspouts,<br>gutters                        |
| White                 | Makin<br>Metals Ltd.               | Regal White                                   | Flashing at all other locations with Smish (D)                                                |
| Light Beige           | Architectural concrete             | Clear,<br>water repullant<br>coating          | Architectural concrete finish at exposed concrete walls, landacape walls                      |

DETAIL SECTION ALONG PATHWAY CONNECTION

SCALE: 3/16" = 1'-0"

A-4.030

Integra ARCHITECTURE INC.

| Light Grey -<br>Brown | Brick                              | Mutual<br>Materials -<br>Sea Gray             | Brick cladding at selected locations,<br>columns and entrance.<br>Mission texture, stack bond |
|-----------------------|------------------------------------|-----------------------------------------------|-----------------------------------------------------------------------------------------------|
| Woodgram              | Prefinished<br>Fibre Cement        | Woodtone Rustic<br>Series - Mountain<br>Cedar | Pre-finished soffits @ roof soffits and<br>urs of selected balcomes                           |
| Grey                  | Aluminum<br>Soffit                 | Gentek<br>Slate                               | 4 panel perforated aluminum soffit us of balconies as indicated at 1st & 5th levels           |
| Black                 | Tiger Drylac<br>Powder<br>Coatings | Black<br>or to match<br>BM 2118-10            | Pre-finished aluminum o'w safety glass railing (frosted or fritted ) @ balconies              |
| filorik.              | Makin<br>Metals Ltd.               | Name Block                                    | Flashing at roofs, flashing at<br>dark windows, downspouts,<br>gutters                        |
| White                 | Makin<br>Metals Ltd.               | Regal White                                   | Flashing at all other locations with finish (D)                                               |
| Light Beige           | Architectural concrete             | Clear,<br>scatter repettent<br>coating        | Architectural concrete finish at exposed concrete walls, landscape walls                      |