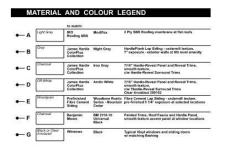

|     |                            | to match:                               |                                               |                                                                                                                              |
|-----|----------------------------|-----------------------------------------|-----------------------------------------------|------------------------------------------------------------------------------------------------------------------------------|
| - A | Light Grey                 | Roofing SBS                             | Modiflex                                      | 2 Ply SBS Roofing membrane at flat roofs                                                                                     |
| - В | Gray                       | James Hardle<br>CotorPlus<br>Collection | Night Gray                                    | HardiePlank Lap Siding - codermili texture,<br>7" exposure - exterior walls at 6th level amenity                             |
| С   | Charcosi                   | James Hardle<br>ColorPlus<br>Collection | Iron Gray                                     | 7/16" Hardie-Reveal Panel and Reveal Trims,<br>smooth texture,<br>plw Hardie-Reveal Surround Trims                           |
| D   | OF-White                   | James Hardle<br>ColorPlus<br>Collection | Arctic White                                  | 7/16" Hardie-Reveal Panel and Reveal Trims,<br>smooth tasture,<br>clw Hardie-Reveal Surround Trims<br>Clear Angolized 289162 |
| E   | Woodgrain                  | Prefinished<br>Fibre Coment<br>Siding   | Woodlone Rustic<br>Series - Mountain<br>Cedar | Fibre Cement Lap Siding - celarmili texture,<br>pre-finished 5 114" exposure at selected locations                           |
| F   | Charosal                   | Benjamin<br>Moore                       | BM 2118-16<br>Universal<br>Black              | Painted Triess, Roof Fascia and Hardie Panel,<br>smooth texture accent panel at window locations                             |
| G   | Black or Clear<br>Anodized | Windows                                 | Black                                         | Typical Vinyl windows and sliding doors<br>wi matching flashing                                                              |