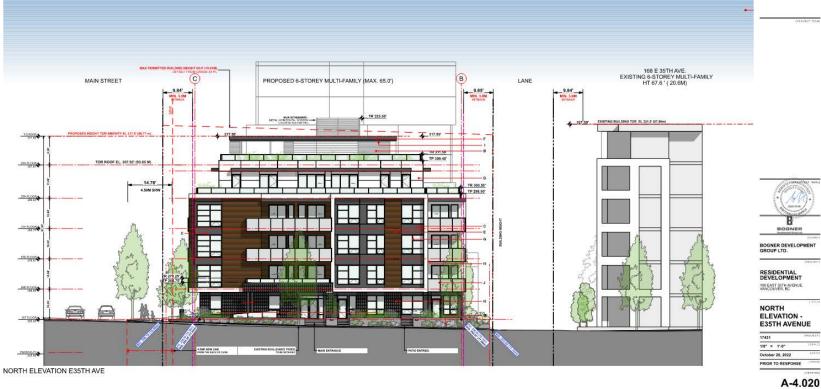

## **MOTION**

2. Approval of Form of Development – 180 East 35<sup>th</sup> Avenue (formerly 5107-5119 Main Street and 196 East 35th Avenue)

THAT the form of development for this portion of the site known as 180 East 35<sup>th</sup> Avenue (formerly 5107-5119 Main Street) be approved generally as illustrated in the Development Application Number DP-2021-01053, prepared by Integra Architecture Inc., and submitted electronically on October 31, 2022, provided that the Director of Planning may impose conditions and approve design changes which would not adversely affect either the development character of the site or adjacent properties.