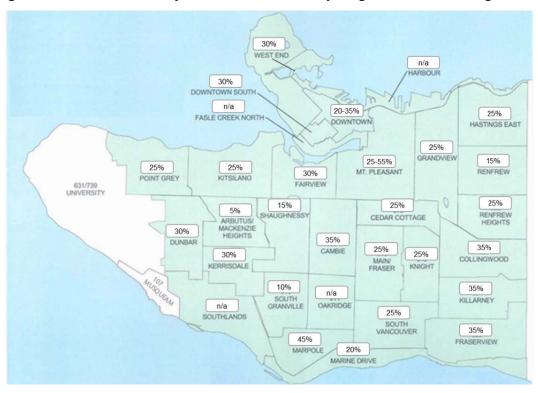

Figure 7 below summarizes the range of development potential relief recommended for each neighborhood/zoning district. Refer to Appendix G: Development Potential Relief – % Land Value Subject to DPRP Rate for the complete listing.

#### SPEAK TO COUNCIL:

Prior to adoption of the bylaw, you may speak in person at the Council meeting on March 8, 2023.

phone 604-829-4272 to register.

| Neighborhoods / Zoning Districts         | # of<br>Properties | Assessed L<br>Subject to D | PRP Rate |
|------------------------------------------|--------------------|----------------------------|----------|
|                                          |                    | %                          | \$M      |
| Arbutus Ridge - Mackenzie Heights        | 2                  | 5%                         | 0.4      |
| Cambie                                   | 29                 | 35%                        | 60.5     |
| Cedar Cottage                            | 100                | 25%                        | 89.6     |
| Collingwood                              | 98                 | 35%                        | 113.3    |
| Downtown (HA-1, HA-1A, HA-2 zones)       | 26                 | 20%                        | 18.2     |
| Downtown (Other)                         | 43                 | 35%                        | 98.7     |
| Downtown South                           | 30                 | 30%                        | 48.7     |
| Dunbar                                   | 27                 | 30%                        | 28.8     |
| Fairview                                 | 118                | 30%                        | 260.7    |
| Fraserview                               | 5                  | 35%                        | 2.7      |
| Grandview                                | 98                 | 25%                        | 98.8     |
| Hastings East                            | 39                 | 25%                        | 31.5     |
| Kerrisdale                               | 33                 | 30%                        | 43.8     |
| Killarney                                | 31                 | 35%                        | 40.8     |
| Kitsilano                                | 167                | 25%                        | 243.0    |
| Knight                                   | 50                 | 25%                        | 46.3     |
| Main & Fraser                            | 118                | 25%                        | 90.8     |
| Marine Drive                             | 3                  | 20%                        | 4.5      |
| Marpole                                  | 27                 | 45%                        | 82.5     |
| Mount Pleasant (C zones)                 | 135                | 35%                        | 221.0    |
| Mount Pleasant (I1, I-1A, I2, I-4 zones) | 10                 | 30%                        | 17.1     |
| Mount Pleasant (IC-2, IC-3 zones)        | 4                  | 55%                        | 17.8     |
| Mount Pleasant (Other)                   | 34                 | 25%                        | 16.9     |
| Point Grey                               | 37                 | 25%                        | 39.8     |
| Renfrew                                  | 21                 | 15%                        | 12.5     |
| Renfrew Heights                          | 14                 | 25%                        | 5.6      |
| Shaughnessy                              | 2                  | 15%                        | 0.9      |
| South Granville                          | 2                  | 10%                        | 2.8      |
| South Vancouver                          | 34                 | 25%                        | 29.6     |
| West End                                 | 24                 | 30%                        | 60.0     |
| Total                                    | 1,361              |                            | 1,827.7  |
| % of Total Class 5/6 Folios              | 9.2%               |                            | 2.0%     |