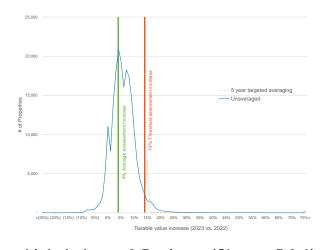

# Light Industry & Business (Classes 5 & 6) – No Averaging vs. Targeted 5-yr Averaging

Figure 15: Estimated 2023 Taxable Value Increase

Figure 16: Estimated 2023 City Property Tax Increase

With targeted 5-year averaging, ~7,570 (4%) Residential (Class 1) properties [2022: ~13,800 (7%)] and ~3,200 (25%) Light Industry and Business and Other (Classes 5 and 6) properties [2022: ~2,200 (15%)] are above the "threshold" and will benefit from averaging.