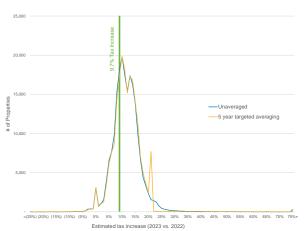

# Residential (Class 1) - No Averaging vs. Targeted 5-yr Averaging

Figure 13: Estimated 2023 Taxable Value Increase