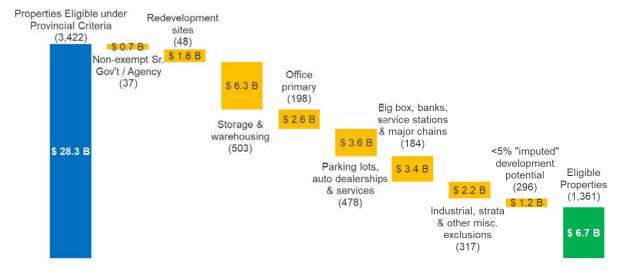

As shown in Figure 4 below, excluding the above use categories would reduce the properties eligible for the pilot DPRP from ~3,420 to ~1,360 (~\$6.7 billion).

Figure 4: Additional City Exclusions

Figure 5 below shows the distribution of assessed value of the ~1,360 properties that are eligible under City criteria.

Assessed Value (\$M)

10

15+

Figure 5: Distribution of Assessed Value of Eligible Properties under City Criteria

c) Tax Impact – Development potential relief is applicable to the City's general purpose tax levy only; it does not apply to taxes levied by Other Taxing Authorities (the "OTAs") (e.g., Provincial School Tax).