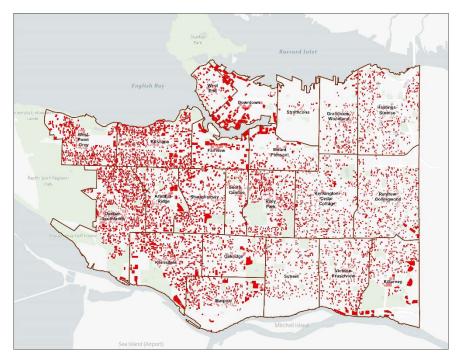

**Geographical Distribution of Eligible Properties** – Figure 6 below shows the location of properties that would be eligible for the DPRP.

Figure 6: Eligible Light Industry & Business Properties