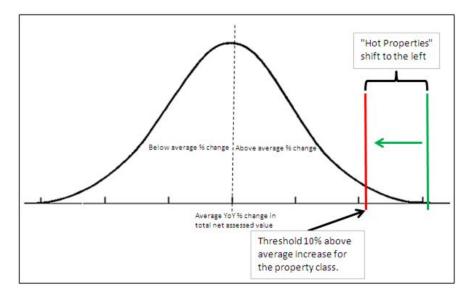

Figure 9 below shows how targeted averaging works. If a property is deemed "hot" (above the "threshold" set by Council), averaging would move the target property towards, but not lower than, the "threshold". The rest of the properties will not be subject to any intervention.

Figure 9: Targeted Land Assessment Averaging

Depending on how the land value of a target property has changed in recent years, the impact of averaging will likely differ for each target property.

Refer to Appendix C: Targeted Land Assessment Averaging for further details.