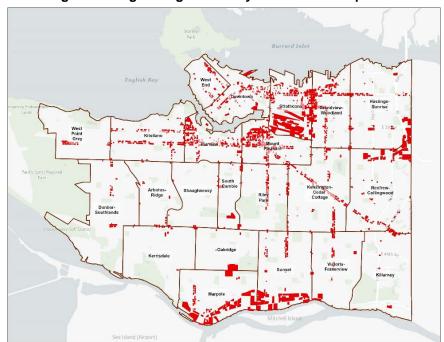

**Geographical Distribution of Eligible Properties** – Figure 6 below shows the location of properties that would be eligible for the DPRP.

Figure 6: Eligible Light Industry & Business Properties