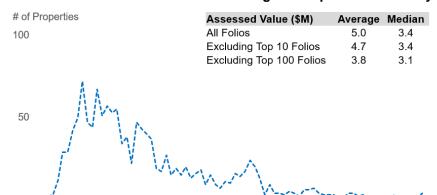

As shown in Figure 4 below, excluding the above use categories would reduce the properties eligible for the pilot DPRP from ~3,420 to ~1,360 (~\$6.7 billion).

Figure 4: Additional City Exclusions

Figure 5 below shows the distribution of assessed value of the ~1,360 properties that are eligible under City criteria.

Assessed Value (\$M)

10

15+

Figure 5: Distribution of Assessed Value of Eligible Properties under City Criteria

c) Tax Impact – Development potential relief is applicable to the City's general purpose tax levy only; it does not apply to taxes levied by Other Taxing Authorities (the "OTAs") (e.g., Provincial School Tax).