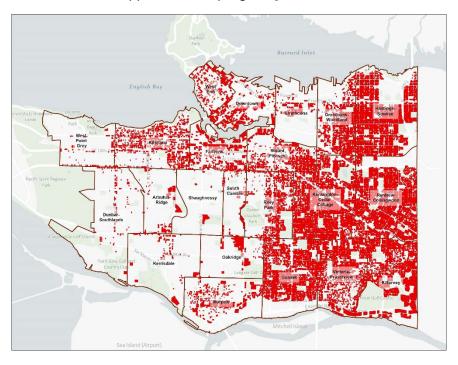

**Geographical Distribution of "Hot" Properties** – Figures 11 and 12 below show the locations of "hot" properties that would be eligible for targeted averaging.

Figure 11: "Hot" Residential Properties

Figure 12: "Hot" Light Industry & Business Properties

**Effect of Averaging** – On February 28, 2023, Council will consider the 2023 budget with an estimated tax increase of 9.7% and an overall tax levy of ~\$1.06 billion. However, individual properties could experience a tax increase different from the Council-approved tax increase, depending on how a property's value has changed relative to the average change within its class.