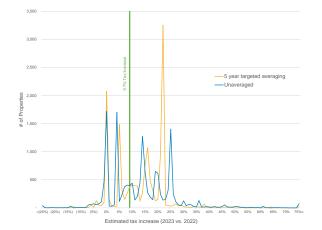

- Residential (Class 1) ~0.2% increase [2022: 0.3%]
- Light Industry and Business and Other (Classes 5 and 6) ~1.5% increase [2022: 1.7%]

Figures 13, 14, 15 and 16 below illustrate the effect of targeted 5-year averaging on the year-over-year increase (%) in taxable values and City property tax in 2023 for Residential (Class 1) and Light Industry and Business and Other (Classes 5 and 6) properties. The vast majority of properties that are below the "threshold" will be subject to slightly higher taxes to subsidize the tax relief for those "hot" properties.

# Residential (Class 1) - No Averaging vs. Targeted 5-yr Averaging

Figure 13: Estimated 2023 Taxable Value Increase

# Light Industry & Business (Classes 5 & 6) – No Averaging vs. Targeted 5-yr Averaging

Figure 15: Estimated 2023 Taxable Value Increase

Figure 16: Estimated 2023 City Property Tax Increase

With targeted 5-year averaging, ~7,570 (4%) Residential (Class 1) properties [2022: ~13,800 (7%)] and ~3,200 (25%) Light Industry and Business and Other (Classes 5 and 6) properties [2022: ~2,200 (15%)] are above the "threshold" and will benefit from averaging.