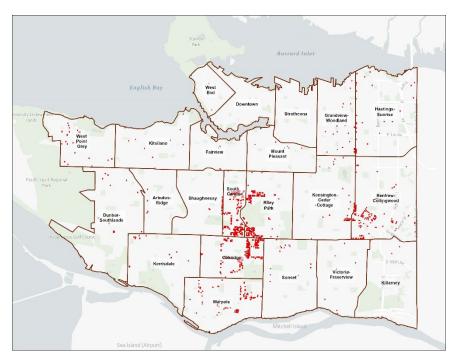

**Geographical Distribution of Eligible Properties** – Figure 6 below shows the location of properties that would be eligible for the DPRP.

Figure 6: Eligible Light Industry & Business Properties

**Geographical Distribution of "Hot" Properties** – Figures 11 and 12 below show the locations of "hot" properties that would be eligible for targeted averaging.

Figure 11: "Hot" Residential Properties

Figure 12: "Hot" Light Industry & Business Properties

**Effect of Averaging** – On February 28, 2023, Council will consider the 2023 budget with an estimated tax increase of 9.7% and an overall tax levy of ~\$1.06 billion. However, individual properties could experience a tax increase different from the Council-approved tax increase, depending on how a property's value has changed relative to the average change within its class.