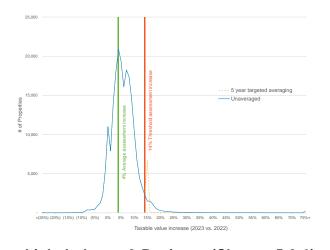

- Residential (Class 1) ~0.2% increase [2022: 0.3%]
- Light Industry and Business and Other (Classes 5 and 6) ~1.5% increase [2022: 1.7%]

Figures 13, 14, 15 and 16 below illustrate the effect of targeted 5-year averaging on the year-over-year increase (%) in taxable values and City property tax in 2023 for Residential (Class 1) and Light Industry and Business and Other (Classes 5 and 6) properties. The vast majority of properties that are below the "threshold" will be subject to slightly higher taxes to subsidize the tax relief for those "hot" properties.

# Light Industry & Business (Classes 5 & 6) – No Averaging vs. Targeted 5-yr Averaging

Figure 15: Estimated 2023 Taxable Value Increase

Figure 16: Estimated 2023 City Property Tax Increase

With targeted 5-year averaging, ~7,570 (4%) Residential (Class 1) properties [2022: ~13,800 (7%)] and ~3,200 (25%) Light Industry and Business and Other (Classes 5 and 6) properties [2022: ~2,200 (15%)] are above the "threshold" and will benefit from averaging.