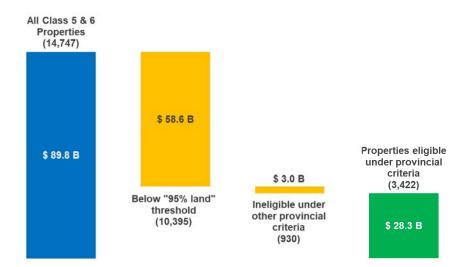

As shown in Figure 2 below, of the ~14,750 properties in Classes 5 and 6 totaling ~\$89.8 billion in assessed value, ~3,420 properties (~23%) totaling ~\$28.3 billion (~32%) are eligible under the provincial eligibility criteria.

Figure 2: Provincial Eligibility Criteria & Exclusions

Figure 3 below shows the distribution of assessed value of the  $\sim$ 3,420 properties. 75% of the properties have an assessed value of \$8.4 million or below, and  $\sim$ 26% of the \$28.3 billion was concentrated in the top 100 properties, with the top 10 properties accounting for  $\sim$ \$1.7 billion (6%).