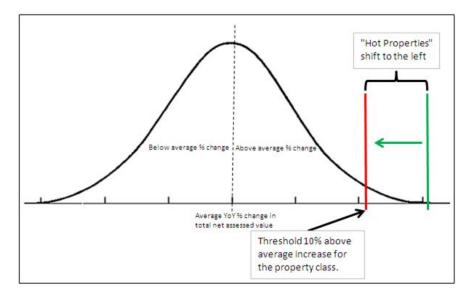

Figure 9 below shows how targeted averaging works. If a property is deemed "hot" (above the "threshold" set by Council), averaging would move the target property towards, but not lower than, the "threshold". The rest of the properties will not be subject to any intervention.

Figure 9: Targeted Land Assessment Averaging

Depending on how the land value of a target property has changed in recent years, the impact of averaging will likely differ for each target property.

Refer to Appendix C: Targeted Land Assessment Averaging for further details.

The Commission concluded that *targeted 5-year land assessment averaging* best meets the above guiding principles. *Targeted averaging* applies to only "hot" properties (defined as those that have experienced significant year-over-year increases in property values above the "threshold" set by Council). The intent of the policy is to reduce the level of tax increases until the property is no longer "hot". Properties below the "threshold" will be left untouched and pay taxes based on their BC Assessment values.

To ensure *targeted averaging* would not over mitigate a "hot" property, the City has authority under s. 374.4(5)(b) of the *Vancouver Charter* to limit the impact of averaging up to the "threshold" (10% above class average change). Without such a limit, averaging could reduce the value of a target property below the "threshold" set by Council. As a result, some target properties could have an undue advantage or benefit over those properties that are not eligible for *targeted averaging*. As well, a "hot" property is defined as having a year-over-year increase in property value (difference between the current year's BC Assessment value and the preceding year's averaged value) above the "threshold". If *targeted averaging* keeps reducing the value of a "hot" property below the "threshold", the year-over-year increase would be arbitrarily higher. As a result, a "hot" property could stay in the *targeted averaging* program for longer than required, and a higher subsidy is necessary from other properties.