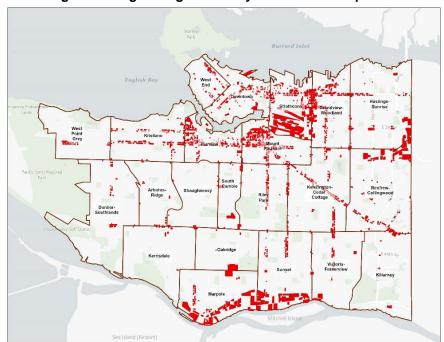

**Geographical Distribution of Eligible Properties** – Figure 6 below shows the location of properties that would be eligible for the DPRP.

Figure 6: Eligible Light Industry & Business Properties

**Geographical Distribution of "Hot" Properties** – Figures 11 and 12 below show the locations of "hot" properties that would be eligible for targeted averaging.

Figure 11: "Hot" Residential Properties

Figure 12: "Hot" Light Industry & Business Properties

**Effect of Averaging** – On February 28, 2023, Council will consider the 2023 budget with an estimated tax increase of 9.7% and an overall tax levy of ~\$1.06 billion. However, individual properties could experience a tax increase different from the Council-approved tax increase, depending on how a property's value has changed relative to the average change within its class.