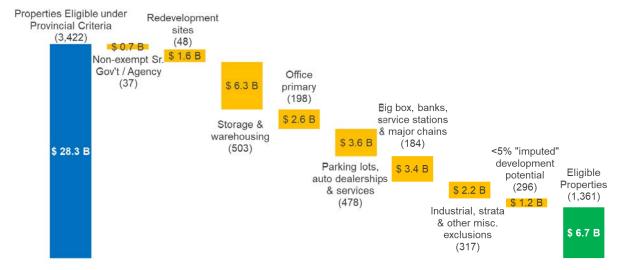

As shown in Figure 4 below, excluding the above use categories would reduce the properties eligible for the pilot DPRP from ~3,420 to ~1,360 (~\$6.7 billion).

Figure 4: Additional City Exclusions

Figure 5 below shows the distribution of assessed value of the ~1,360 properties that are eligible under City criteria.

| Category                                     | # of<br>Properties | Assessed<br>Value (\$B) |
|----------------------------------------------|--------------------|-------------------------|
| Non-Exempt Senior Government/Agency Sites    | 37                 | 0.7                     |
| Redevelopment sites                          | 48                 | 1.6                     |
| Storage & warehousing                        | 503                | 6.3                     |
| Office primary                               | 198                | 2.6                     |
| Auto - Parking                               | 329                | 1.8                     |
| Auto - Dealerships & service                 | 149                | 1.8                     |
| Chains - Miscellaneous                       | 67                 | 1.8                     |
| Chains - Service stations                    | 67                 | 0.8                     |
| Chains - Banks                               | 41                 | 0.3                     |
| Chains - Big box                             | 9                  | 0.5                     |
| Industrial properties                        | 90                 | 1.3                     |
| Strata properties                            | 170                | 0.3                     |
| Miscellaneous uses (e.g. hotels, development |                    |                         |
| presentation centres, billboards)            | 57                 | 0.6                     |
| < 5% "imputed" development potential         | 296                | 1.2                     |
| Total                                        | 2,061              | 21.5                    |