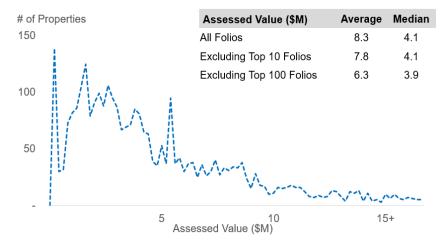

Figure 2: Provincial Eligibility Criteria & Exclusions

Figure 3 below shows the distribution of assessed value of the  $\sim$ 3,420 properties. 75% of the properties have an assessed value of \$8.4 million or below, and  $\sim$ 26% of the \$28.3 billion was concentrated in the top 100 properties, with the top 10 properties accounting for  $\sim$ \$1.7 billion (6%).