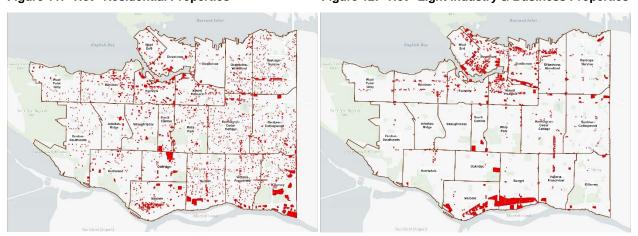

**Geographical Distribution of "Hot" Properties** – Figures 11 and 12 below show the locations of "hot" properties that would be eligible for targeted averaging.

Figure 11: "Hot" Residential Properties

Figure 12: "Hot" Light Industry & Business Properties

**Effect of Averaging** – On February 28, 2023, Council will consider the 2023 budget with an estimated tax increase of 9.7% and an overall tax levy of ~\$1.06 billion. However, individual properties could experience a tax increase different from the Council-approved tax increase, depending on how a property's value has changed relative to the average change within its class.