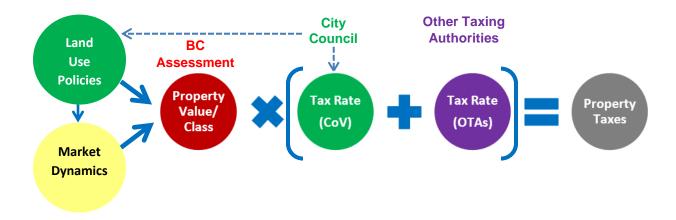

#### **Property Assessment & Taxation Framework**

British Columbia's property assessment and taxation framework is recognized as one of the best in class due mainly to the segregation of assessment and taxation functions that ensure objectivity and credibility; and the annual market valuation approach that ensures currency, equity and transparency.

**Property taxes** are levied by taxing authorities based on real property values, which are driven by zoning as defined in land use policies and by-laws and by market dynamics.

**BC** Assessment determines the value of all real properties in BC based on their "highest and best use" as defined by zoning and market evidence, and assigns them to appropriate property class(es) based on their "actual use" in accordance with the Assessment Act. An Assessment Roll is produced annually for municipalities and other taxing authorities ("OTAs") – Provincial schools, TransLink, BC Assessment, Metro Vancouver and Municipal Finance Authority – to levy property taxes.

**City Council** sets land use policies that define zoning; determines the amount of general purpose tax levy required to support City operations; sets residential and business tax share and tax rates; and levies property taxes using the Assessment Roll. Council may also decide whether to apply mitigation tools such as land assessment averaging in any given year. If averaging is applied, the overall tax rates (City and OTAs) for the impacted property classes will be adjusted to ensure revenue neutrality. The City's general purpose tax portion accounts for ~50% of the overall tax rate.

**Other Taxing Authorities** set tax share and tax rate for each property class, and levy property taxes using the Assessment Roll. OTAs accounts for ~50% of the overall tax rate.