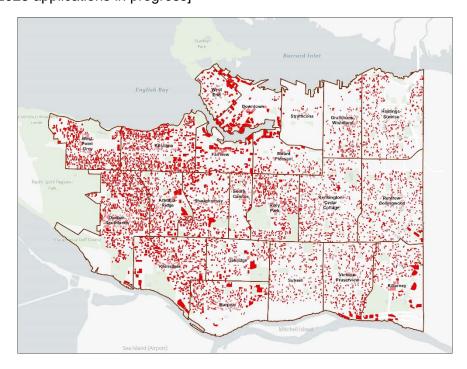

**Geographical Distribution of Eligible Properties** – Figure 6 below shows the location of properties that would be eligible for the DPRP.

Figure 6: Eligible Light Industry & Business Properties