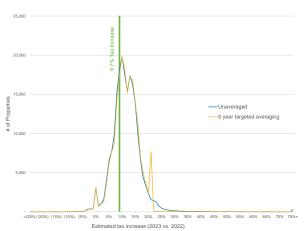

- Residential (Class 1) ~0.2% increase [2022: 0.3%]
- Light Industry and Business and Other (Classes 5 and 6) ~1.5% increase [2022: 1.7%]

Figures 13, 14, 15 and 16 below illustrate the effect of targeted 5-year averaging on the year-over-year increase (%) in taxable values and City property tax in 2023 for Residential (Class 1) and Light Industry and Business and Other (Classes 5 and 6) properties. The vast majority of properties that are below the "threshold" will be subject to slightly higher taxes to subsidize the tax relief for those "hot" properties.

# Light Industry & Business (Classes 5 & 6) – No Averaging vs. Targeted 5-yr Averaging

Figure 15: Estimated 2023 Taxable Value Increase

Figure 16: Estimated 2023 City Property Tax Increase

With targeted 5-year averaging, ~7,570 (4%) Residential (Class 1) properties [2022: ~13,800 (7%)] and ~3,200 (25%) Light Industry and Business and Other (Classes 5 and 6) properties [2022: ~2,200 (15%)] are above the "threshold" and will benefit from averaging.