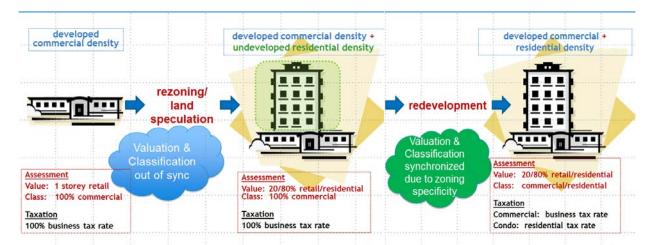

Figure 18 below illustrates the property assessment, classification and taxation over the relevant time horizon.

Figure 18: Property Assessment, Classification & Taxation for Under-developed Properties

At the outset, the one-storey retail space is assessed and classified by BC Assessment as Class 6 - Commercial. As time passes, the market expects a higher and better use of the property, which may include some residential density above the commercial retail space. This expectation is priced into the market value of the property, and is reflected in its assessed value. As the actual use of the building continues to be retail, the property is classified as Class 6 – Commercial. Upon redevelopment, which includes retail at grade and residential condominium above, the property will be split-classified as Class 1 – Residential and Class 6 – Commercial. This situation applies to most zoning areas in Vancouver.