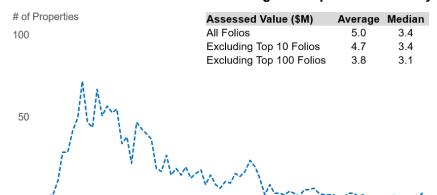

As shown in Figure 4 below, excluding the above use categories would reduce the properties eligible for the pilot DPRP from ~3,420 to ~1,360 (~\$6.7 billion).

Figure 4: Additional City Exclusions

Figure 5 below shows the distribution of assessed value of the ~1,360 properties that are eligible under City criteria.

Figure 7: % Land Value Subject to DPRP Tax Rate by Neighbourhood / Zoning District

b) Maximum Benefit – Similar to the targeted averaging threshold, staff recommend that the amount of assessed land value that is subject to the DPRP tax rate be capped at \$5.4 million per property (95<sup>th</sup> percentile of imputed development potential). The intent is to limit the amount of relief going to a few high value under-developed sites, as well as to limit the increase in the blended Class 5 and 6 tax rate. As the \$5.4 million cap is significantly higher than the median assessed value of eligible properties (\$3.4 million as noted in Figure 5), only ~40 properties would be impacted. Most independent businesses and community partners tend to be occupiers of lower value properties, so they likely will not be impacted by the cap.