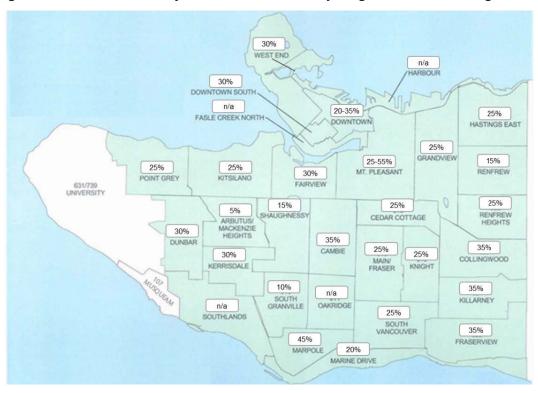

Figure 7 below summarizes the range of development potential relief recommended for each neighborhood/zoning district. Refer to Appendix G: Development Potential Relief – % Land Value Subject to DPRP Rate for the complete listing.

#### SPEAK TO COUNCIL:

Prior to adoption of the bylaw, you may speak in person at the Council meeting on March 8, 2023.

phone 604-829-4272 to register.

| Neighborhoods / Zoning Districts         | # of<br>Properties | Assessed Land Value Subject to DPRP Rate |         |  |
|------------------------------------------|--------------------|------------------------------------------|---------|--|
|                                          |                    | %                                        | \$M     |  |
| Arbutus Ridge - Mackenzie Heights        | 2                  | 5%                                       | 0.4     |  |
| Cambie                                   | 29                 | 35%                                      | 60.5    |  |
| Cedar Cottage                            | 100                | 25%                                      | 89.6    |  |
| Collingwood                              | 98                 | 35%                                      | 113.3   |  |
| Downtown (HA-1, HA-1A, HA-2 zones)       | 26                 | 20%                                      | 18.2    |  |
| Downtown (Other)                         | 43                 | 35%                                      | 98.7    |  |
| Downtown South                           | 30                 | 30%                                      | 48.7    |  |
| Dunbar                                   | 27                 | 30%                                      | 28.8    |  |
| Fairview                                 | 118                | 30%                                      | 260.7   |  |
| Fraserview                               | 5                  | 35%                                      | 2.7     |  |
| Grandview                                | 98                 | 25%                                      | 98.8    |  |
| Hastings East                            | 39                 | 25%                                      | 31.5    |  |
| Kerrisdale                               | 33                 | 30%                                      | 43.8    |  |
| Killarney                                | 31                 | 35%                                      | 40.8    |  |
| Kitsilano                                | 167                | 25%                                      | 243.0   |  |
| Knight                                   | 50                 | 25%                                      | 46.3    |  |
| Main & Fraser                            | 118                | 25%                                      | 90.8    |  |
| Marine Drive                             | 3                  | 20%                                      | 4.5     |  |
| Marpole                                  | 27                 | 45%                                      | 82.5    |  |
| Mount Pleasant (C zones)                 | 135                | 35%                                      | 221.0   |  |
| Mount Pleasant (I1, I-1A, I2, I-4 zones) | 10                 | 30%                                      | 17.1    |  |
| Mount Pleasant (IC-2, IC-3 zones)        | 4                  | 55%                                      | 17.8    |  |
| Mount Pleasant (Other)                   | 34                 | 25%                                      | 16.9    |  |
| Point Grey                               | 37                 | 25%                                      | 39.8    |  |
| Renfrew                                  | 21                 | 15%                                      | 12.5    |  |
| Renfrew Heights                          | 14                 | 25%                                      | 5.6     |  |
| Shaughnessy                              | 2                  | 15%                                      | 0.9     |  |
| South Granville                          | 2                  | 10%                                      | 2.8     |  |
| South Vancouver                          | 34                 | 25%                                      | 29.6    |  |
| West End                                 | 24                 | 30%                                      | 60.0    |  |
| Total                                    | 1,361              |                                          | 1,827.7 |  |
| % of Total Class 5/6 Folios              | 9.2%               |                                          | 2.0%    |  |