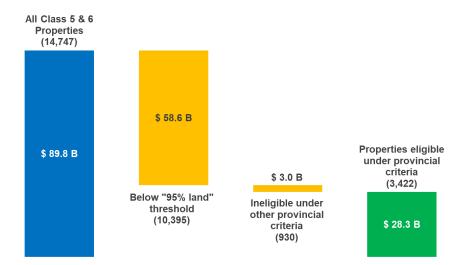

As shown in Figure 2 below, of the ~14,750 properties in Classes 5 and 6 totaling ~\$89.8 billion in assessed value, ~3,420 properties (~23%) totaling ~\$28.3 billion (~32%) are eligible under the provincial eligibility criteria.

Figure 2: Provincial Eligibility Criteria & Exclusions

Figure 3 below shows the distribution of assessed value of the  $\sim$ 3,420 properties. 75% of the properties have an assessed value of \$8.4 million or below, and  $\sim$ 26% of the \$28.3 billion was concentrated in the top 100 properties, with the top 10 properties accounting for  $\sim$ \$1.7 billion (6%).