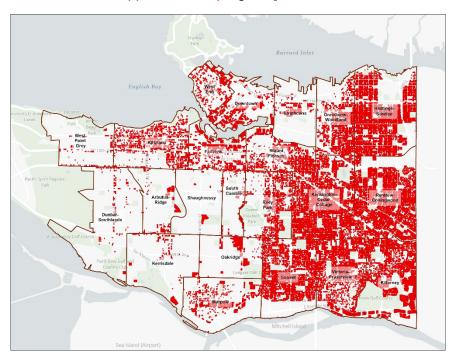

Figure 12: "Hot" Light Industry & Business Properties

**Effect of Averaging** – On February 28, 2023, Council will consider the 2023 budget with an estimated tax increase of 9.7% and an overall tax levy of ~\$1.06 billion. However, individual properties could experience a tax increase different from the Council-approved tax increase, depending on how a property's value has changed relative to the average change within its class.