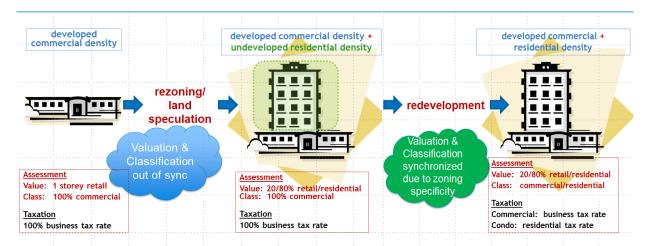

Figure 18 below illustrates the property assessment, classification and taxation over the relevant time horizon.

Figure 18: Property Assessment, Classification & Taxation for Under-developed Properties

At the outset, the one-storey retail space is assessed and classified by BC Assessment as Class 6 - Commercial. As time passes, the market expects a higher and better use of the property, which may include some residential density above the commercial retail space. This expectation is priced into the market value of the property, and is reflected in its assessed value. As the actual use of the building continues to be retail, the property is classified as Class 6 – Commercial. Upon redevelopment, which includes retail at grade and residential condominium above, the property will be split-classified as Class 1 – Residential and Class 6 – Commercial. This situation applies to most zoning areas in Vancouver.

At present, there is no property class for this future development potential as a type of use. Existing use value and the future development potential value is aggregated into the same property class. As a result, municipalities cannot set different tax rates for existing use vs. future development potential. This limitation has significantly affected the viability of local independent businesses as well as the arts, culture and NPO sectors, particular for tenants on triple net leases.