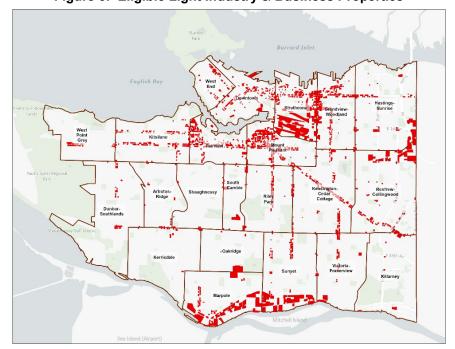

**Geographical Distribution of Eligible Properties** – Figure 6 below shows the location of properties that would be eligible for the DPRP.

Figure 6: Eligible Light Industry & Business Properties