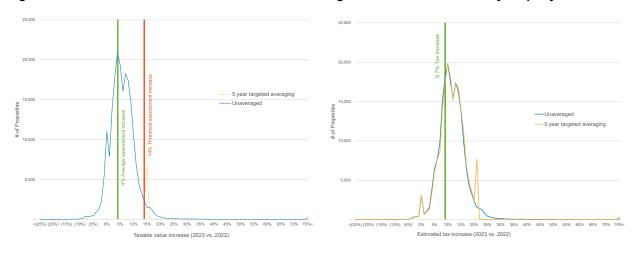

- Residential (Class 1) ~0.2% increase [2022: 0.3%]
- Light Industry and Business and Other (Classes 5 and 6) ~1.5% increase [2022: 1.7%]

Figures 13, 14, 15 and 16 below illustrate the effect of targeted 5-year averaging on the year-over-year increase (%) in taxable values and City property tax in 2023 for Residential (Class 1) and Light Industry and Business and Other (Classes 5 and 6) properties. The vast majority of properties that are below the "threshold" will be subject to slightly higher taxes to subsidize the tax relief for those "hot" properties.

### Residential (Class 1) - No Averaging vs. Targeted 5-yr Averaging

Figure 13: Estimated 2023 Taxable Value Increase

Figure 14: Estimated 2023 City Property Tax Increase

Light Industry & Business (Classes 5 & 6) - No Averaging vs. Targeted 5-yr Averaging

Figure 15: Estimated 2023 Taxable Value Increase

Figure 16: Estimated 2023 City Property Tax Increase

With targeted 5-year averaging, ~7,570 (4%) Residential (Class 1) properties [2022: ~13,800 (7%)] and ~3,200 (25%) Light Industry and Business and Other (Classes 5 and 6) properties [2022: ~2,200 (15%)] are above the "threshold" and will benefit from averaging.