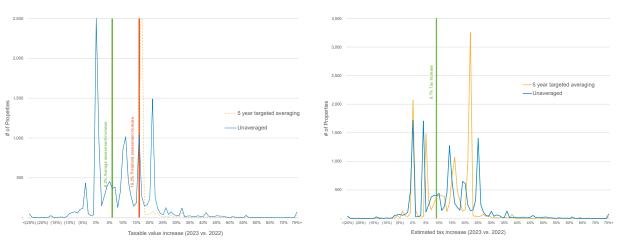

- Residential (Class 1) ~0.2% increase [2022: 0.3%]
- Light Industry and Business and Other (Classes 5 and 6) ~1.5% increase [2022: 1.7%]

Figures 13, 14, 15 and 16 below illustrate the effect of targeted 5-year averaging on the year-over-year increase (%) in taxable values and City property tax in 2023 for Residential (Class 1) and Light Industry and Business and Other (Classes 5 and 6) properties. The vast majority of properties that are below the "threshold" will be subject to slightly higher taxes to subsidize the tax relief for those "hot" properties.

Figure 15: Estimated 2023 Taxable Value Increase

Figure 16: Estimated 2023 City Property Tax Increase

With targeted 5-year averaging, ~7,570 (4%) Residential (Class 1) properties [2022: ~13,800 (7%)] and ~3,200 (25%) Light Industry and Business and Other (Classes 5 and 6) properties [2022: ~2,200 (15%)] are above the "threshold" and will benefit from averaging.