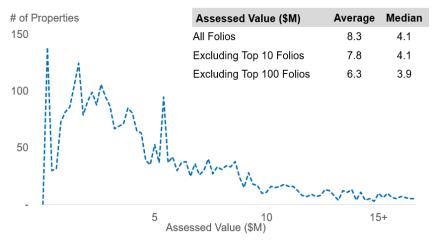

Figure 2: Provincial Eligibility Criteria & Exclusions

Figure 3 below shows the distribution of assessed value of the  $\sim$ 3,420 properties. 75% of the properties have an assessed value of \$8.4 million or below, and  $\sim$ 26% of the \$28.3 billion was concentrated in the top 100 properties, with the top 10 properties accounting for  $\sim$ \$1.7 billion (6%).

As shown in Figure 4 below, excluding the above use categories would reduce the properties eligible for the pilot DPRP from ~3,420 to ~1,360 (~\$6.7 billion).

Figure 4: Additional City Exclusions

Figure 5 below shows the distribution of assessed value of the ~1,360 properties that are eligible under City criteria.

Assessed Value (\$M) Average Median All Folios 5.0 3.4 # of Properties Excluding Top 10 Folios 4.7 3.4 100 Excluding Top 100 Folios 3.8 3.1 50 5 Assessed Value (\$M) 15+

Figure 5: Distribution of Assessed Value of Eligible Properties under City Criteria