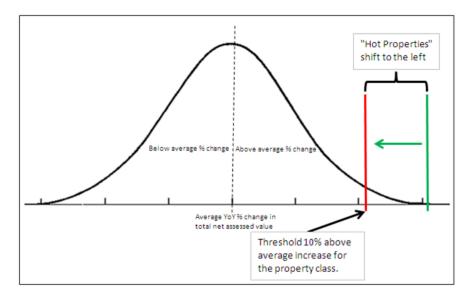

Figure 9 below shows how targeted averaging works. If a property is deemed "hot" (above the "threshold" set by Council), averaging would move the target property towards, but not lower than, the "threshold". The rest of the properties will not be subject to any intervention.

Figure 9: Targeted Land Assessment Averaging

Depending on how the land value of a target property has changed in recent years, the impact of averaging will likely differ for each target property.

Refer to Appendix C: Targeted Land Assessment Averaging for further details.