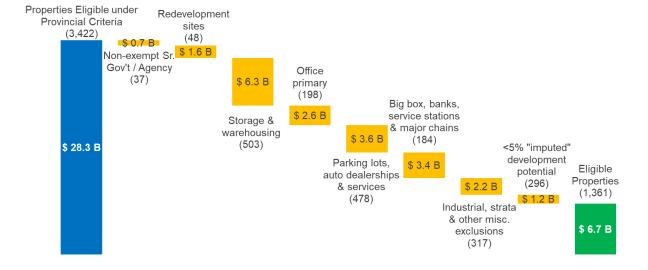

Figure 3: Distribution of Assessed Value of Eligible Properties under Provincial Criteria

b) Additional City Exclusions – Given the significant number and value of the eligible properties under the provincial criteria, staff sought to understand the composition of the ~3,420 properties (~\$28.3 billion) through examining the use codes BC Assessment assigned to those properties, supplemented by cross-referencing manually with information on Google Maps and VanMap on a sample basis. It should be noted that BC Assessment has indicated that assignment of use codes may not be 100% accurate; nevertheless, this is the only data available to municipalities for screening eligible properties now.

Based on this work, staff concluded that ~1,720 properties (~\$18.8 billion) are owned and/or occupied for one or more of the following use categories:

- senior government agencies
- big box stores
- international and national chains
- banks and financial institutions
- development presentation centres
- hotels
- gas stations
- parking lots
- · car dealerships and auto service
- self-storage and warehouses
- office use
- strata properties
- billboards

Because development potential relief is intended to support independent businesses and community partners residing in under-developed properties, with a focus on neighborhood

retail along high streets, staff recommend the above use categories be excluded from the pilot DPRP for 2023. In addition, the assessment data indicates that ~295 properties (~\$1.2 billion) have little or no development potential value where the difference between the HBU value and the current use value is minimal (i.e., imputed development potential represents 0-5% of land value). As such, staff recommend that these properties be excluded from the DPRP. Lastly, similar to targeted averaging, 48 properties (~\$1.6 billion) whose owners are actively seeking additional density or change in use are also excluded from the DPRP. Refer to Appendix H: Development Potential Relief – City Exclusions for further details.

As shown in Figure 4 below, excluding the above use categories would reduce the properties eligible for the pilot DPRP from ~3,420 to ~1,360 (~\$6.7 billion).

Figure 4: Additional City Exclusions

Figure 5 below shows the distribution of assessed value of the ~1,360 properties that are eligible under City criteria.