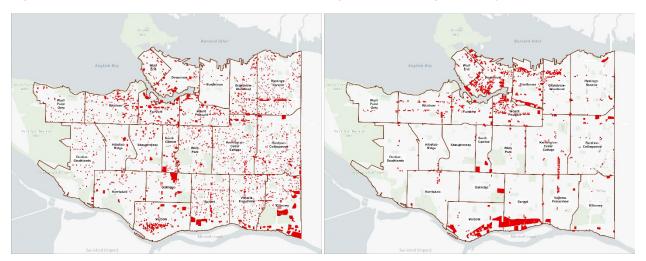

**Geographical Distribution of "Hot" Properties** – Figures 11 and 12 below show the locations of "hot" properties that would be eligible for targeted averaging.

Figure 11: "Hot" Residential Properties

Figure 12: "Hot" Light Industry & Business Properties

**Effect of Averaging** – On February 28, 2023, Council will consider the 2023 budget with an estimated tax increase of 9.7% and an overall tax levy of ~\$1.06 billion. However, individual properties could experience a tax increase different from the Council-approved tax increase, depending on how a property's value has changed relative to the average change within its class.