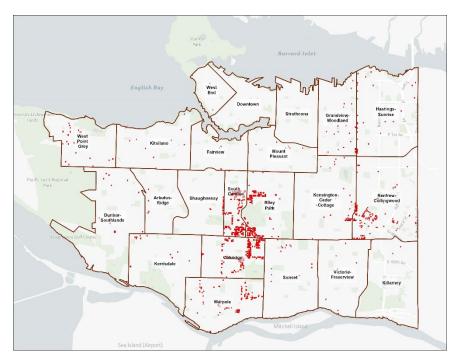

**Geographical Distribution of Eligible Properties** – Figure 6 below shows the location of properties that would be eligible for the DPRP.

Figure 6: Eligible Light Industry & Business Properties