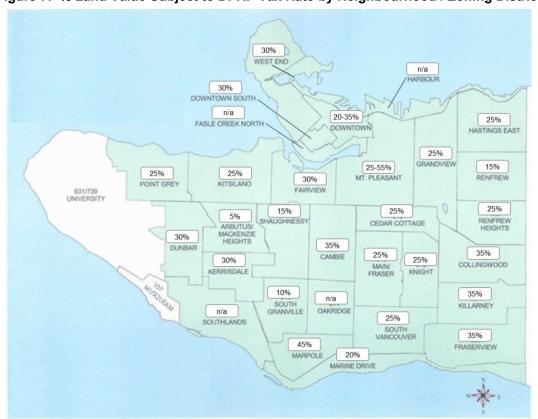

#### Effect of DPRP -

a) "Imputed" Development Potential – Given the assessment data limitations noted earlier, staff recommend that, instead of customizing development potential relief on a property by property basis, development potential relief (expressed as a percentage of land value to be subject to the DPRP tax rate) should be set at a neighborhood/zoning district level,

based on the median "imputed" development potential value across the eligible properties within that neighborhood/zoning district.

Figure 7 below summarizes the range of development potential relief recommended for each neighborhood/zoning district. Refer to Appendix G: Development Potential Relief – % Land Value Subject to DPRP Rate for the complete listing.

Figure 7: % Land Value Subject to DPRP Tax Rate by Neighbourhood / Zoning District

b) Maximum Benefit – Similar to the targeted averaging threshold, staff recommend that the amount of assessed land value that is subject to the DPRP tax rate be capped at \$5.4 million per property (95<sup>th</sup> percentile of imputed development potential). The intent is to limit the amount of relief going to a few high value under-developed sites, as well as to limit the increase in the blended Class 5 and 6 tax rate. As the \$5.4 million cap is significantly higher than the median assessed value of eligible properties (\$3.4 million as noted in Figure 5), only ~40 properties would be impacted. Most independent businesses and community partners tend to be occupiers of lower value properties, so they likely will not be impacted by the cap.