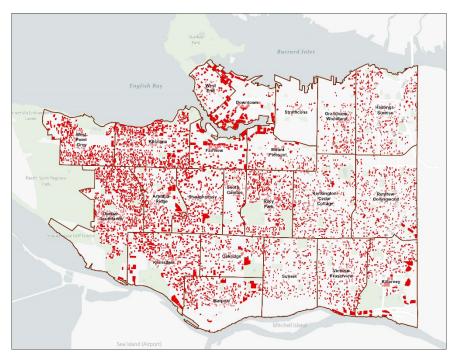

**Geographical Distribution of "Hot" Properties** – Figures 11 and 12 below show the locations of "hot" properties that would be eligible for targeted averaging.

Figure 11: "Hot" Residential Properties