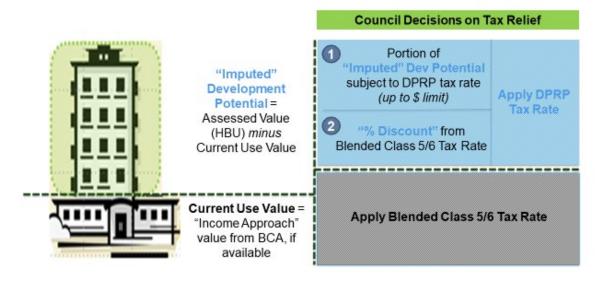

The by-law may also require the owner of an eligible property to give notice of tax relief to the occupiers as a condition of the relief.

Figure 1 below shows how development potential relief works.

Figure 1: Development Potential Relief

#### Effect of DPRP -

a) "Imputed" Development Potential – Given the assessment data limitations noted earlier, staff recommend that, instead of customizing development potential relief on a property by property basis, development potential relief (expressed as a percentage of land value to be subject to the DPRP tax rate) should be set at a neighborhood/zoning district level,

based on the median "imputed" development potential value across the eligible properties within that neighborhood/zoning district.

Figure 7 below summarizes the range of development potential relief recommended for each neighborhood/zoning district. Refer to Appendix G: Development Potential Relief – % Land Value Subject to DPRP Rate for the complete listing.