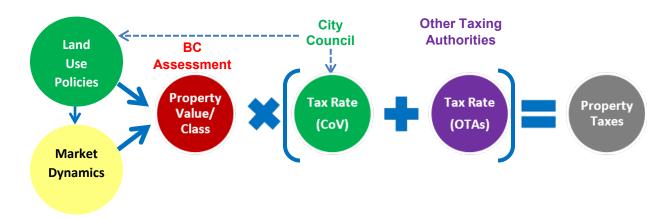

#### **Property Assessment & Taxation Framework**

British Columbia's property assessment and taxation framework is recognized as one of the best in class due mainly to the segregation of assessment and taxation functions that ensure objectivity and credibility; and the annual market valuation approach that ensures currency, equity and transparency.

**Property taxes** are levied by taxing authorities based on real property values, which are driven by zoning as defined in land use policies and by-laws and by market dynamics.

**BC** Assessment determines the value of all real properties in BC based on their "highest and best use" as defined by zoning and market evidence, and assigns them to appropriate property class(es) based on their "actual use" in accordance with the Assessment Act. An Assessment Roll is produced annually for municipalities and other taxing authorities ("OTAs") – Provincial schools, TransLink, BC Assessment, Metro Vancouver and Municipal Finance Authority – to levy property taxes.

**City Council** sets land use policies that define zoning; determines the amount of general purpose tax levy required to support City operations; sets residential and business tax share and tax rates; and levies property taxes using the Assessment Roll. Council may also decide whether to apply mitigation tools such as land assessment averaging in any given year. If averaging is applied, the overall tax rates (City and OTAs) for the impacted property classes will be adjusted to ensure revenue neutrality. The City's general purpose tax portion accounts for ~50% of the overall tax rate.

**Other Taxing Authorities** set tax share and tax rate for each property class, and levy property taxes using the Assessment Roll. OTAs accounts for ~50% of the overall tax rate.