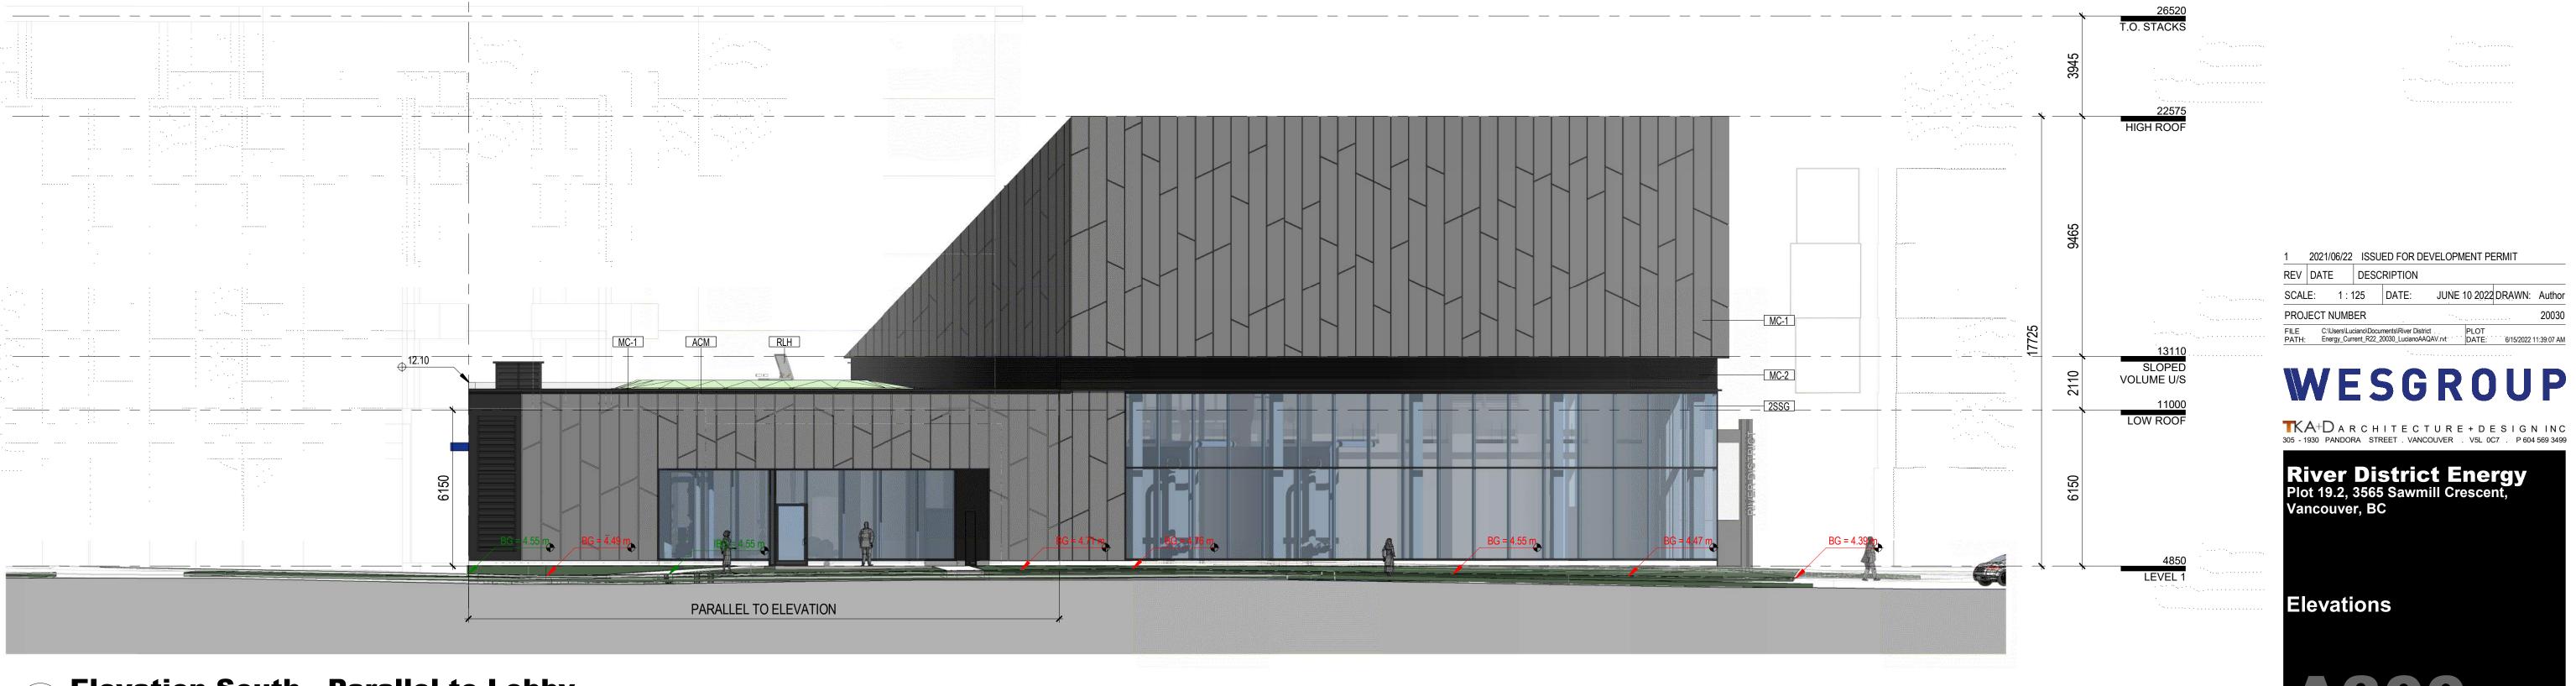

WATER CLOSET

1 Elevation South - Parallel to Boiler Hall 1: 125

1'

**Elevation South - Parallel to Lobby** 1: 125

A300

Keynote Legend - Legend

COAT HOOK

FIRE HYDRANT GRAB BAR - TYPE 1