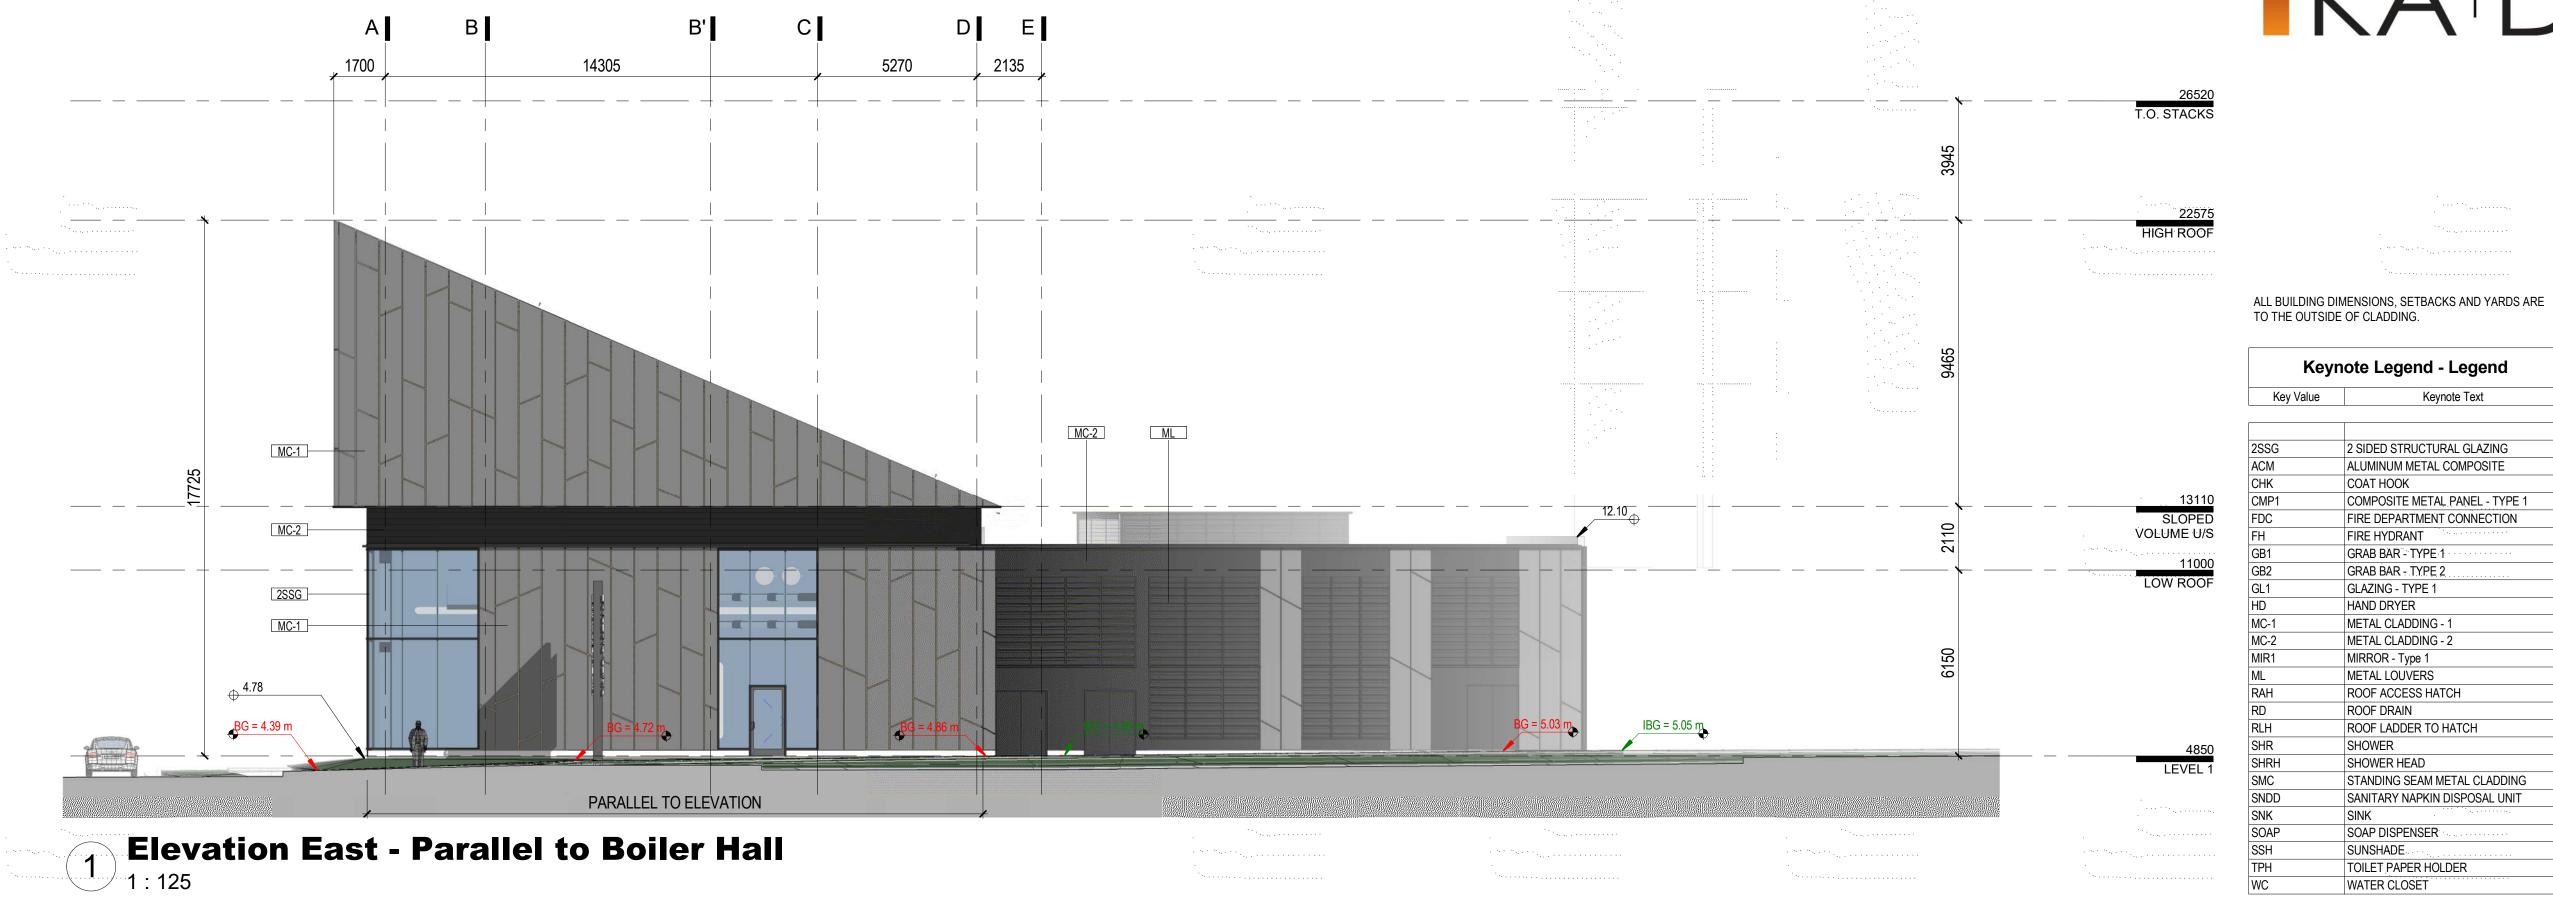

River District Energy Plot 19.2, 3565 Sawmill Crescent, Vancouver, BC

Site Plan

A100

ALL BUILDING DIMENSIONS, SETBACKS AND YARDS ARE TO THE OUTSIDE OF CLADDING.

| Keynote Legend - Legend |                                |
|-------------------------|--------------------------------|
| Key Value               | Keynote Text                   |
|                         |                                |
|                         |                                |
| 2SSG                    | 2 SIDED STRUCTURAL GLAZING     |
| ACM                     | ALUMINUM METAL COMPOSITE       |
| CHK                     | COAT HOOK                      |
| CMP1                    | COMPOSITE METAL PANEL - TYPE 1 |
| FDC                     | FIRE DEPARTMENT CONNECTION     |
| FH                      | FIRE HYDRANT                   |
| GB1                     | GRAB BAR - TYPE 1              |
| GB2                     | GRAB BAR - TYPE 2              |
| GL1                     | GLAZING - TYPE 1               |
| HD                      | HAND DRYER                     |
| MC-1                    | METAL CLADDING - 1             |
| MC-2                    | METAL CLADDING - 2             |
| MIR1                    | MIRROR - Type 1                |
| ML                      | METAL LOUVERS                  |
| RAH                     | ROOF ACCESS HATCH              |
| RD                      | ROOF DRAIN                     |
| RLH                     | ROOF LADDER TO HATCH           |
| SHR                     | SHOWER                         |
| SHRH                    | SHOWER HEAD                    |
| SMC                     | STANDING SEAM METAL CLADDING   |
| SNDD                    | SANITARY NAPKIN DISPOSAL UNIT  |
| SNK                     | SINK                           |
| SOAP                    | SOAP DISPENSER                 |
| SSH                     | SUNSHADE                       |
| TPH                     | TOILET PAPER HOLDER            |

WATER CLOSET

1 Elevation South - Parallel to Boiler Hall 1: 125

1'

**Elevation South - Parallel to Lobby** 1: 125

A300

Keynote Legend - Legend

COAT HOOK

FIRE HYDRANT GRAB BAR - TYPE 1

HAND DRYER

ROOF DRAIN

SOAP DISPENSER SUNSHADE

WATER CLOSET

TOILET PAPER HOLDER

SHOWER SHOWER HEAD

ROOF LADDER TO HATCH

STANDING SEAM METAL CLADDING

SANITARY NAPKIN DISPOSAL UNIT

GRAB BAR - TYPE 2 GLAZING - TYPE 1

METAL CLADDING - 1 METAL CLADDING - 2 MIRROR - Type 1 METAL LOUVERS ROOF ACCESS HATCH

Keynote Text

2 SIDED STRUCTURAL GLAZING

ALUMINUM METAL COMPOSITE

COMPOSITE METAL PANEL - TYPE 1

FIRE DEPARTMENT CONNECTION