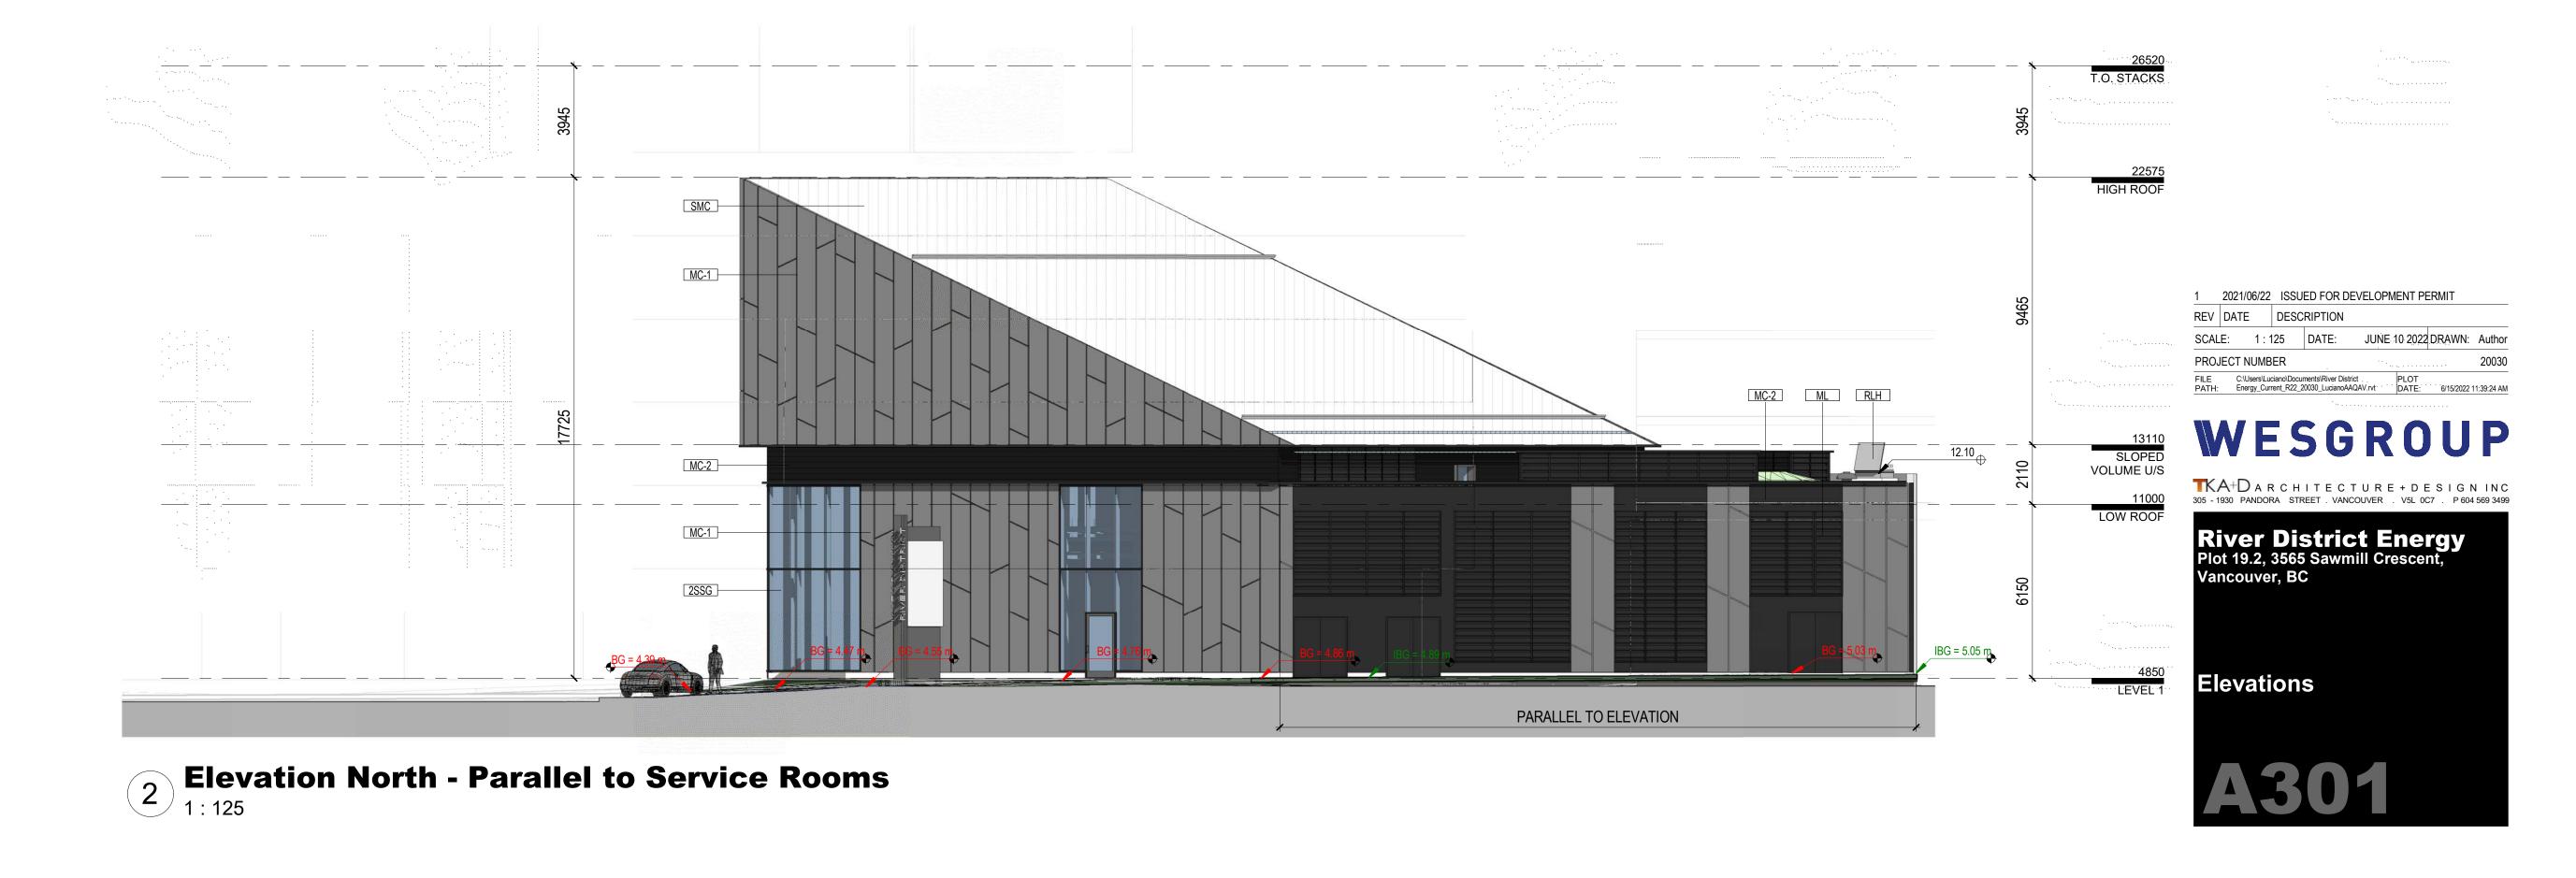

PROJECT NUMBER

FILE C:\Users\Luciano\Documents\River District PLOT
PATH: Energy\_Current\_R22\_20030\_LucianoAAQAV.rvt DATE: 6/15/2022 11:37:52 AM

WESGROUP

TKA+D A R C H I T E C T U R E + D E S I G N I N C 305 - 1930 PANDORA STREET . VANCOUVER . V5L 0C7 . P 604 569 3499

River District Energy Plot 19.2, 3565 Sawmill Crescent, Vancouver, BC

Site Plan

A100

ALL BUILDING DIMENSIONS, SETBACKS AND YARDS ARE TO THE OUTSIDE OF CLADDING.

| Keynote Legend - Legend |                                |
|-------------------------|--------------------------------|
| Key Value               | Keynote Text                   |
|                         |                                |
|                         |                                |
| 2SSG                    | 2 SIDED STRUCTURAL GLAZING     |
| ACM                     | ALUMINUM METAL COMPOSITE       |
| CHK                     | COAT HOOK                      |
| CMP1                    | COMPOSITE METAL PANEL - TYPE 1 |
| FDC                     | FIRE DEPARTMENT CONNECTION     |
| FH                      | FIRE HYDRANT                   |
| GB1                     | GRAB BAR - TYPE 1              |
| GB2                     | GRAB BAR - TYPE 2              |
| GL1                     | GLAZING - TYPE 1               |
| HD                      | HAND DRYER                     |
| MC-1                    | METAL CLADDING - 1             |
| MC-2                    | METAL CLADDING - 2             |
| MIR1                    | MIRROR - Type 1                |
| ML                      | METAL LOUVERS                  |
| RAH                     | ROOF ACCESS HATCH              |
| RD                      | ROOF DRAIN                     |
| RLH                     | ROOF LADDER TO HATCH           |
| SHR                     | SHOWER                         |
| SHRH                    | SHOWER HEAD                    |
| SMC                     | STANDING SEAM METAL CLADDING   |
| SNDD                    | SANITARY NAPKIN DISPOSAL UNIT  |
| SNK                     | SINK                           |
| SOAP                    | SOAP DISPENSER                 |
| SSH                     | SUNSHADE                       |
| TPH                     | TOILET PAPER HOLDER            |

WATER CLOSET

1 Elevation South - Parallel to Boiler Hall 1: 125

1'

**Elevation South - Parallel to Lobby** 1: 125

A300

Keynote Legend - Legend

COAT HOOK

FIRE HYDRANT GRAB BAR - TYPE 1

HAND DRYER

ROOF DRAIN

SOAP DISPENSER SUNSHADE

WATER CLOSET

TOILET PAPER HOLDER

SHOWER SHOWER HEAD

ROOF LADDER TO HATCH

STANDING SEAM METAL CLADDING

SANITARY NAPKIN DISPOSAL UNIT

GRAB BAR - TYPE 2 GLAZING - TYPE 1

METAL CLADDING - 1 METAL CLADDING - 2 MIRROR - Type 1 METAL LOUVERS ROOF ACCESS HATCH

Keynote Text

2 SIDED STRUCTURAL GLAZING

ALUMINUM METAL COMPOSITE

COMPOSITE METAL PANEL - TYPE 1

FIRE DEPARTMENT CONNECTION