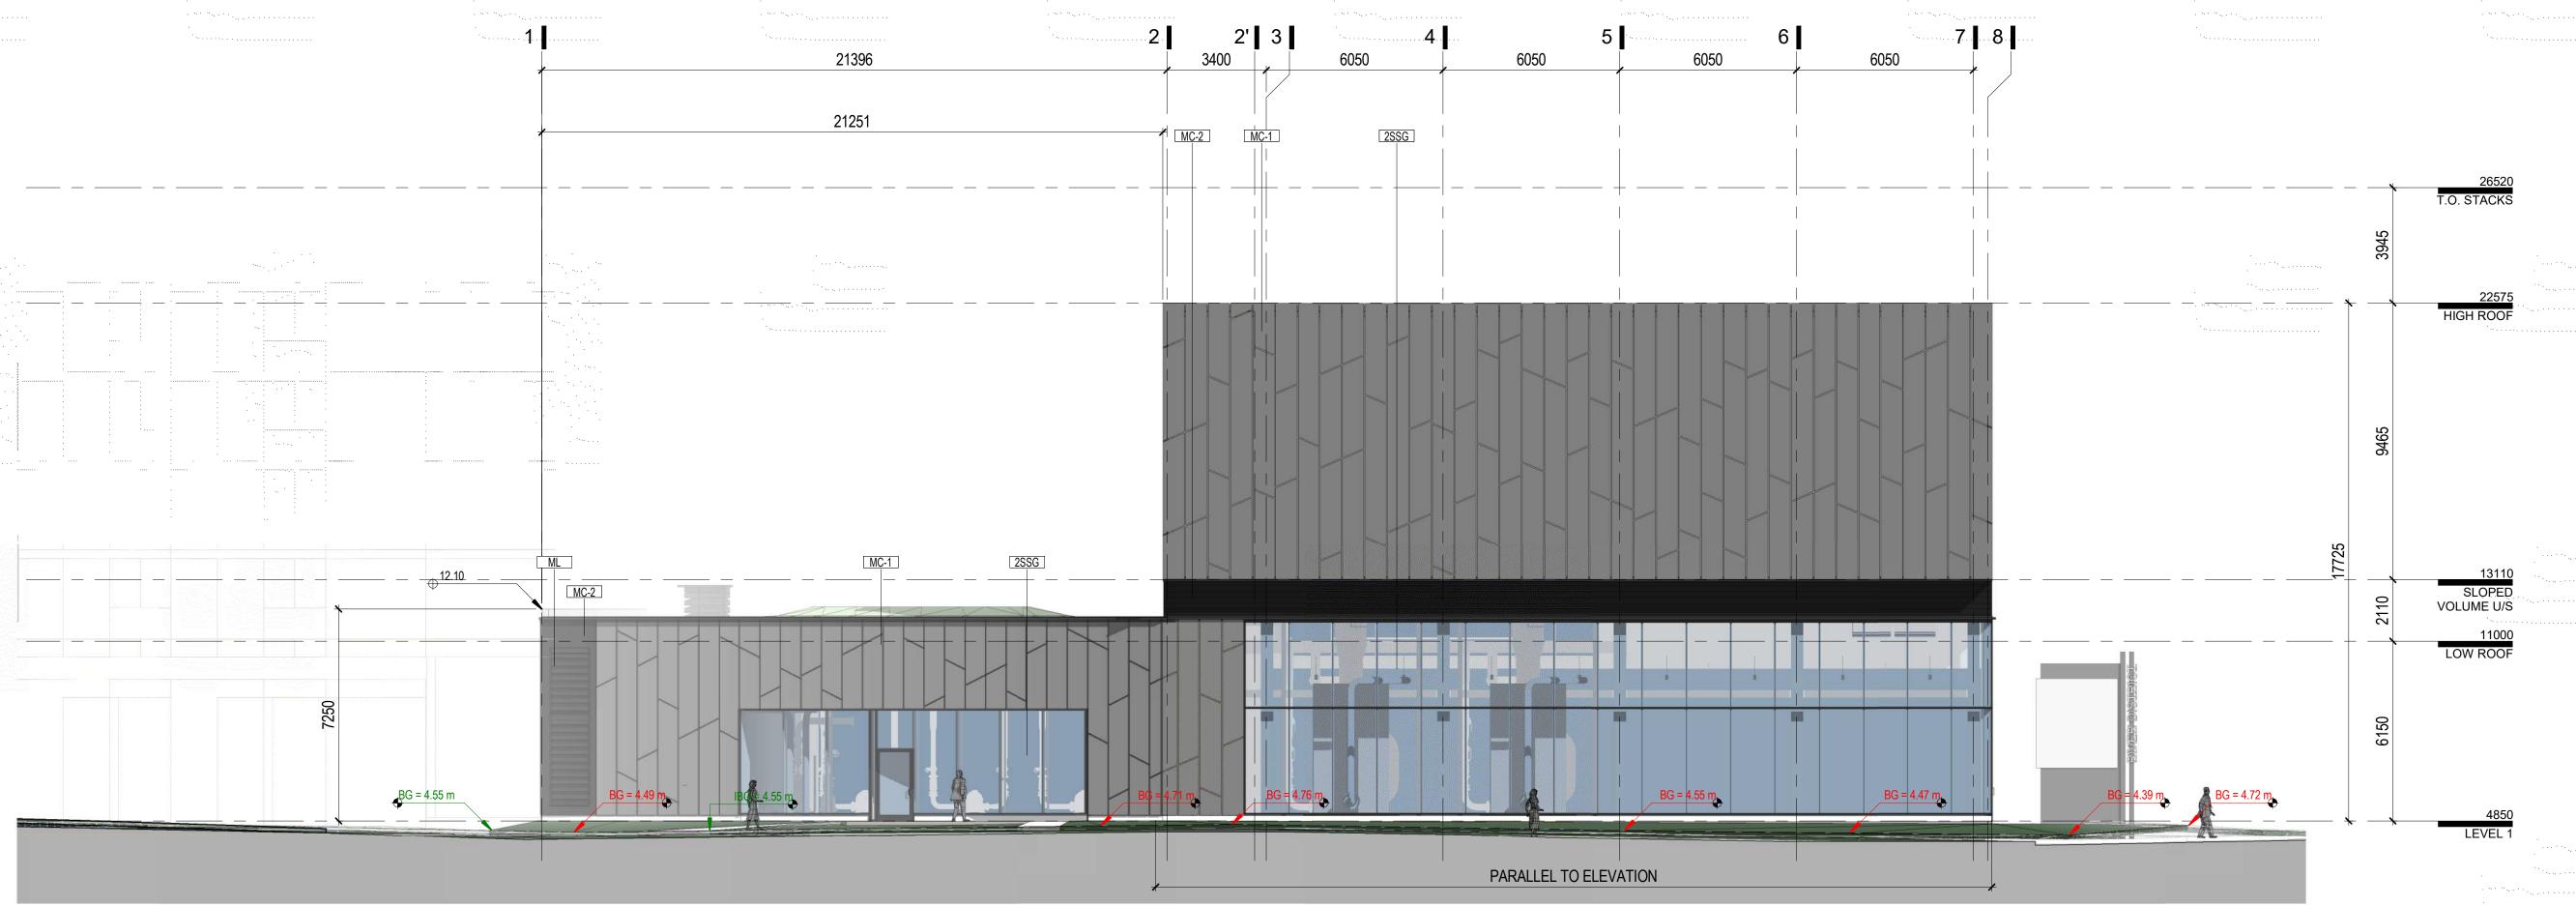

WATER CLOSET

1 Elevation South - Parallel to Boiler Hall 1: 125

1'

**Elevation South - Parallel to Lobby** 1: 125

A300

Keynote Legend - Legend

COAT HOOK

FIRE HYDRANT GRAB BAR - TYPE 1