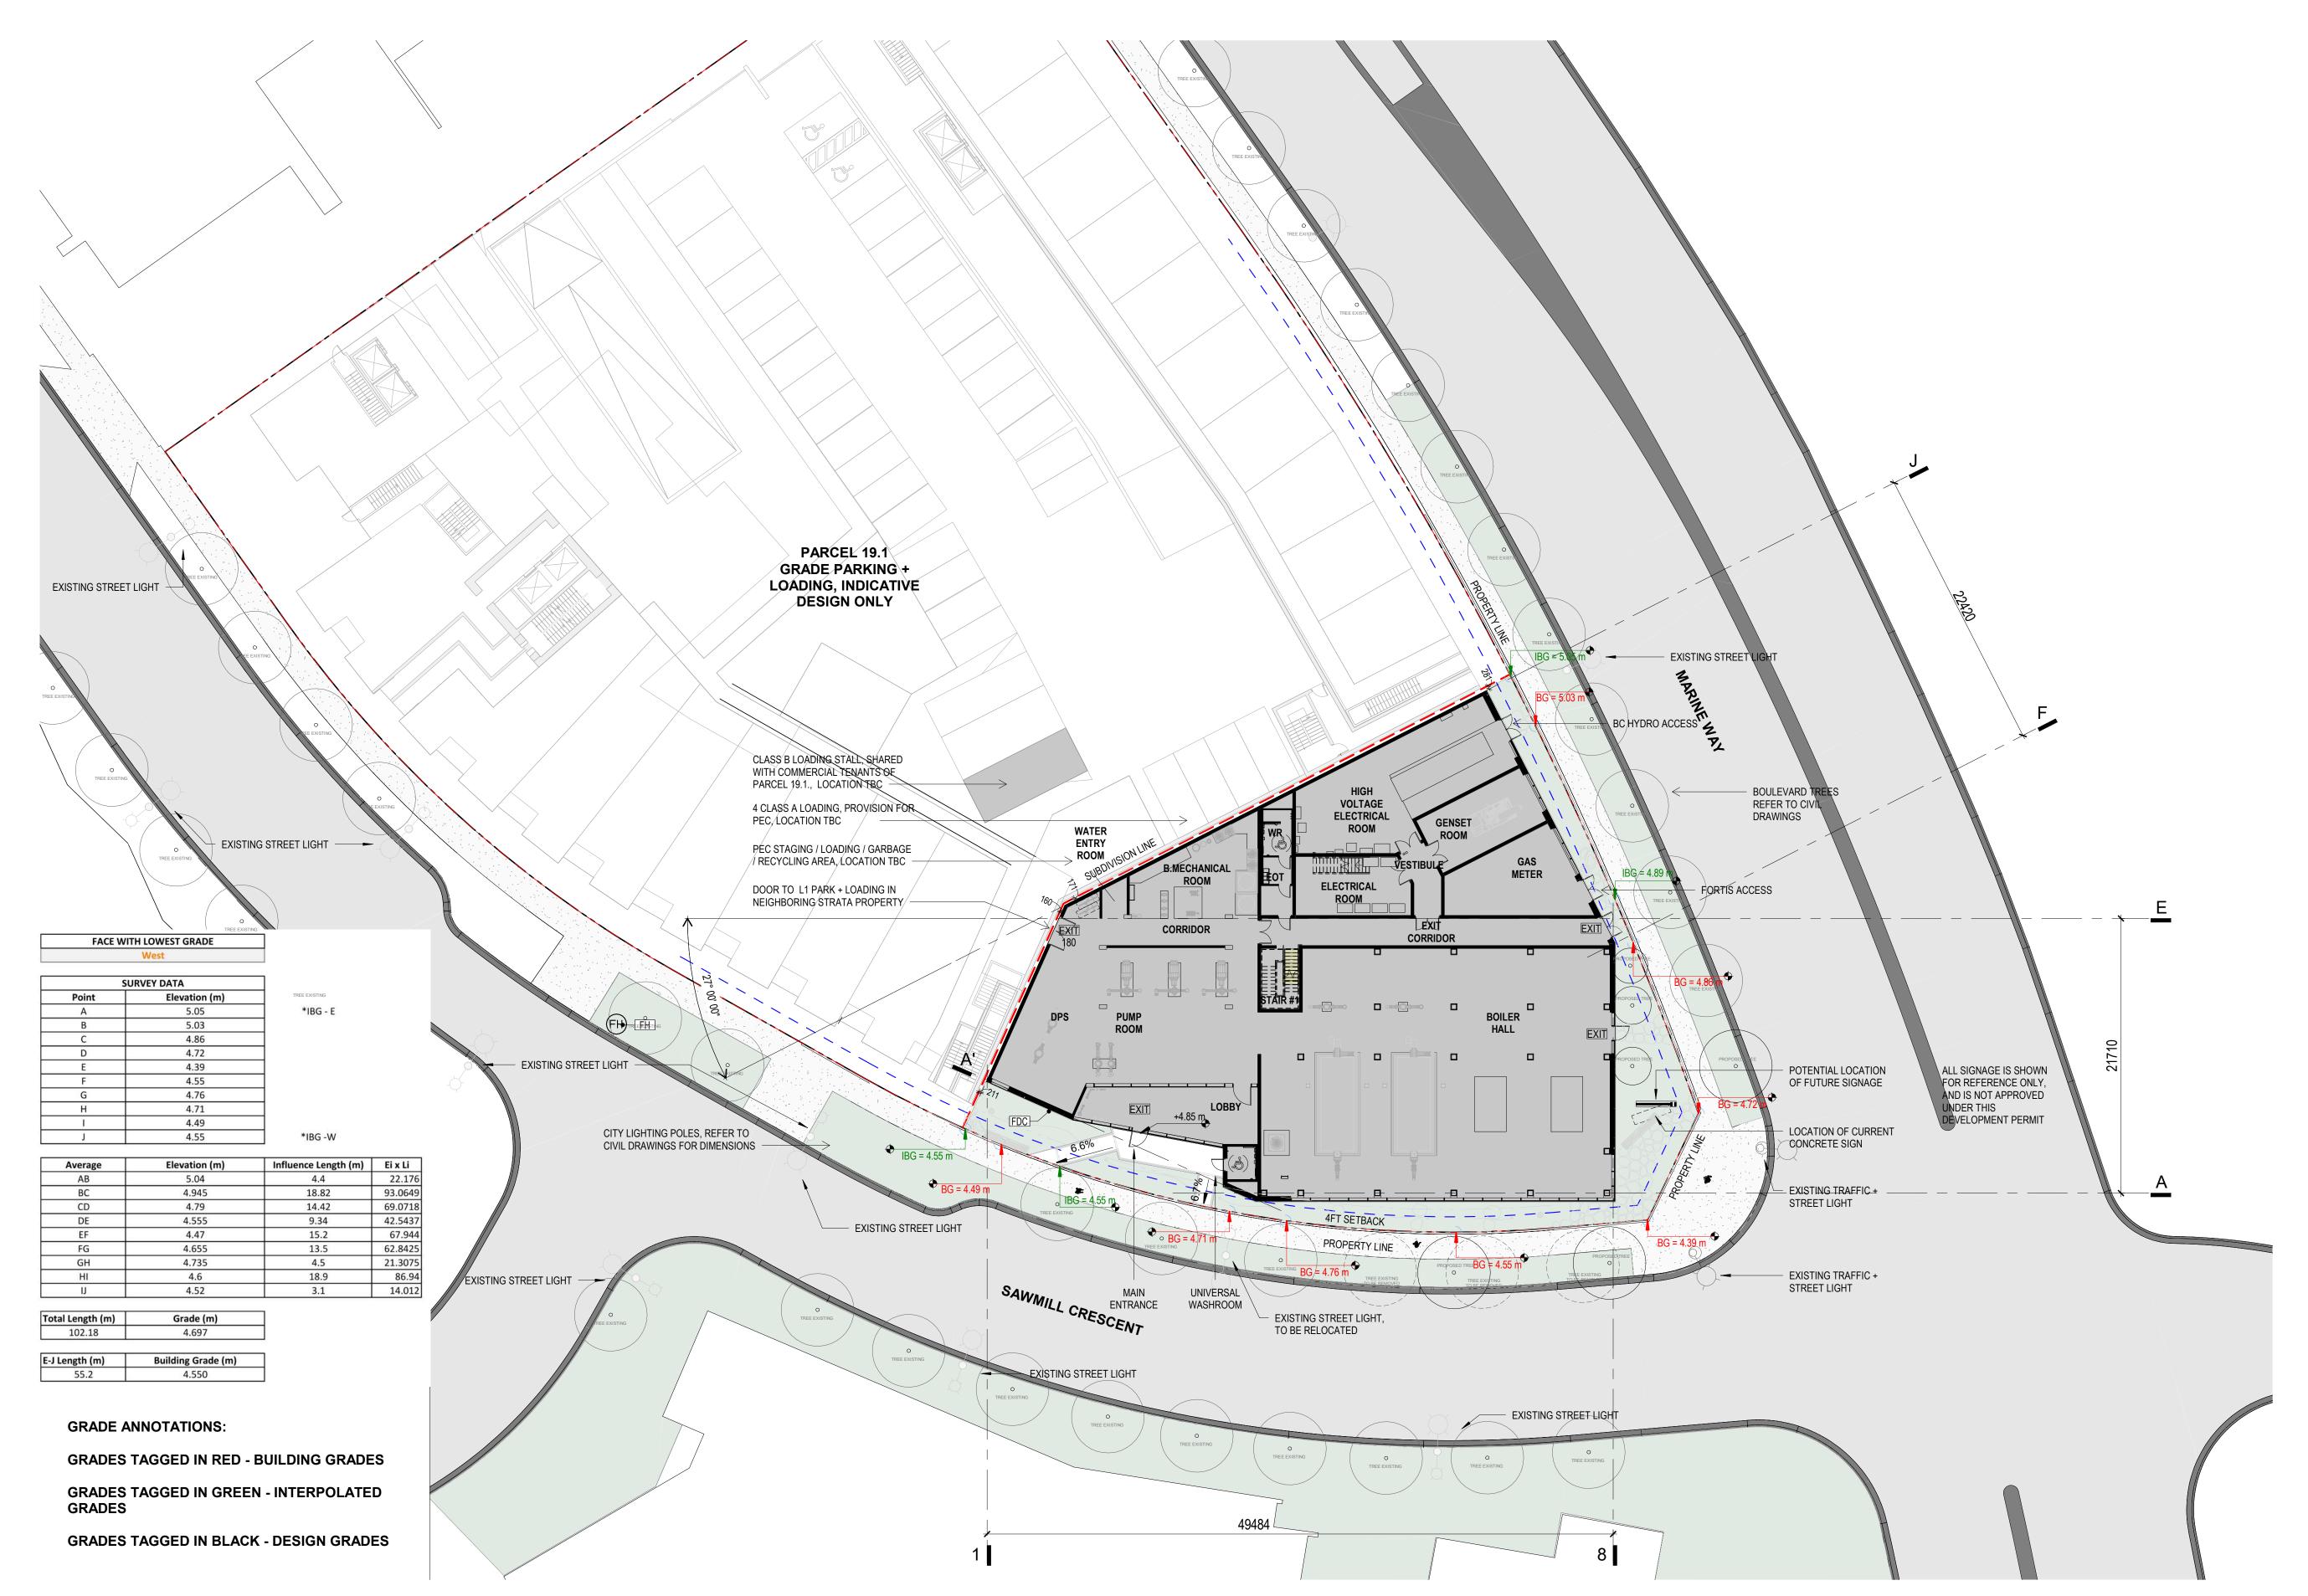

## **Property Area Schedule**

Parcel 19 PL 7146 m<sup>2</sup> 1.77 acres
Parcel 19.2
Setback

ALL BUILDING DIMENSIONS, SETBACKS AND YARDS ARE TO THE OUTSIDE OF CLADDING.

5 TREES IDENTIFIED ON PLAN TO BE REMOVED TO FACILITATE ACCESS FOR MECHANICAL EQUIPMENT INSTALLATION, MAINTENANCE AND REPLACEMENT.

1 STREETLIGHT IDENTIFIED ON PLAN TO BE RELOCATED TO ACCOMODATE METROVAN INCOMING PIPES BELOW GRADE

1 2021/06/22 ISSUED FOR DEVELOPMENT PERMIT

REV DATE DESCRIPTION

SCALE: 1:250 DATE: JUNE 10 2022 DRAWN: Author

PROJECT NUMBER

FILE C:\Users\Luciano\Documents\River District PLOT
PATH: Energy\_Current\_R22\_20030\_LucianoAAQAV.rvt DATE: 6/15/2022 11:37:52 AM

WESGROUP

TKA+D A R C H I T E C T U R E + D E S I G N I N C 305 - 1930 PANDORA STREET . VANCOUVER . V5L 0C7 . P 604 569 3499

River District Energy Plot 19.2, 3565 Sawmill Crescent, Vancouver, BC

Site Plan

A100

ALL BUILDING DIMENSIONS, SETBACKS AND YARDS ARE TO THE OUTSIDE OF CLADDING.

| Keynote Legend - Legend |                                |
|-------------------------|--------------------------------|
| Key Value               | Keynote Text                   |
|                         |                                |
|                         |                                |
| 2SSG                    | 2 SIDED STRUCTURAL GLAZING     |
| ACM                     | ALUMINUM METAL COMPOSITE       |
| CHK                     | COAT HOOK                      |
| CMP1                    | COMPOSITE METAL PANEL - TYPE 1 |
| FDC                     | FIRE DEPARTMENT CONNECTION     |
| FH                      | FIRE HYDRANT                   |
| GB1                     | GRAB BAR - TYPE 1              |
| GB2                     | GRAB BAR - TYPE 2              |
| GL1                     | GLAZING - TYPE 1               |
| HD                      | HAND DRYER                     |
| MC-1                    | METAL CLADDING - 1             |
| MC-2                    | METAL CLADDING - 2             |
| MIR1                    | MIRROR - Type 1                |
| ML                      | METAL LOUVERS                  |
| RAH                     | ROOF ACCESS HATCH              |
| RD                      | ROOF DRAIN                     |
| RLH                     | ROOF LADDER TO HATCH           |
| SHR                     | SHOWER                         |
| SHRH                    | SHOWER HEAD                    |
| SMC                     | STANDING SEAM METAL CLADDING   |
| SNDD                    | SANITARY NAPKIN DISPOSAL UNIT  |
| SNK                     | SINK                           |
| SOAP                    | SOAP DISPENSER                 |
| SSH                     | SUNSHADE                       |
| TPH                     | TOILET PAPER HOLDER            |