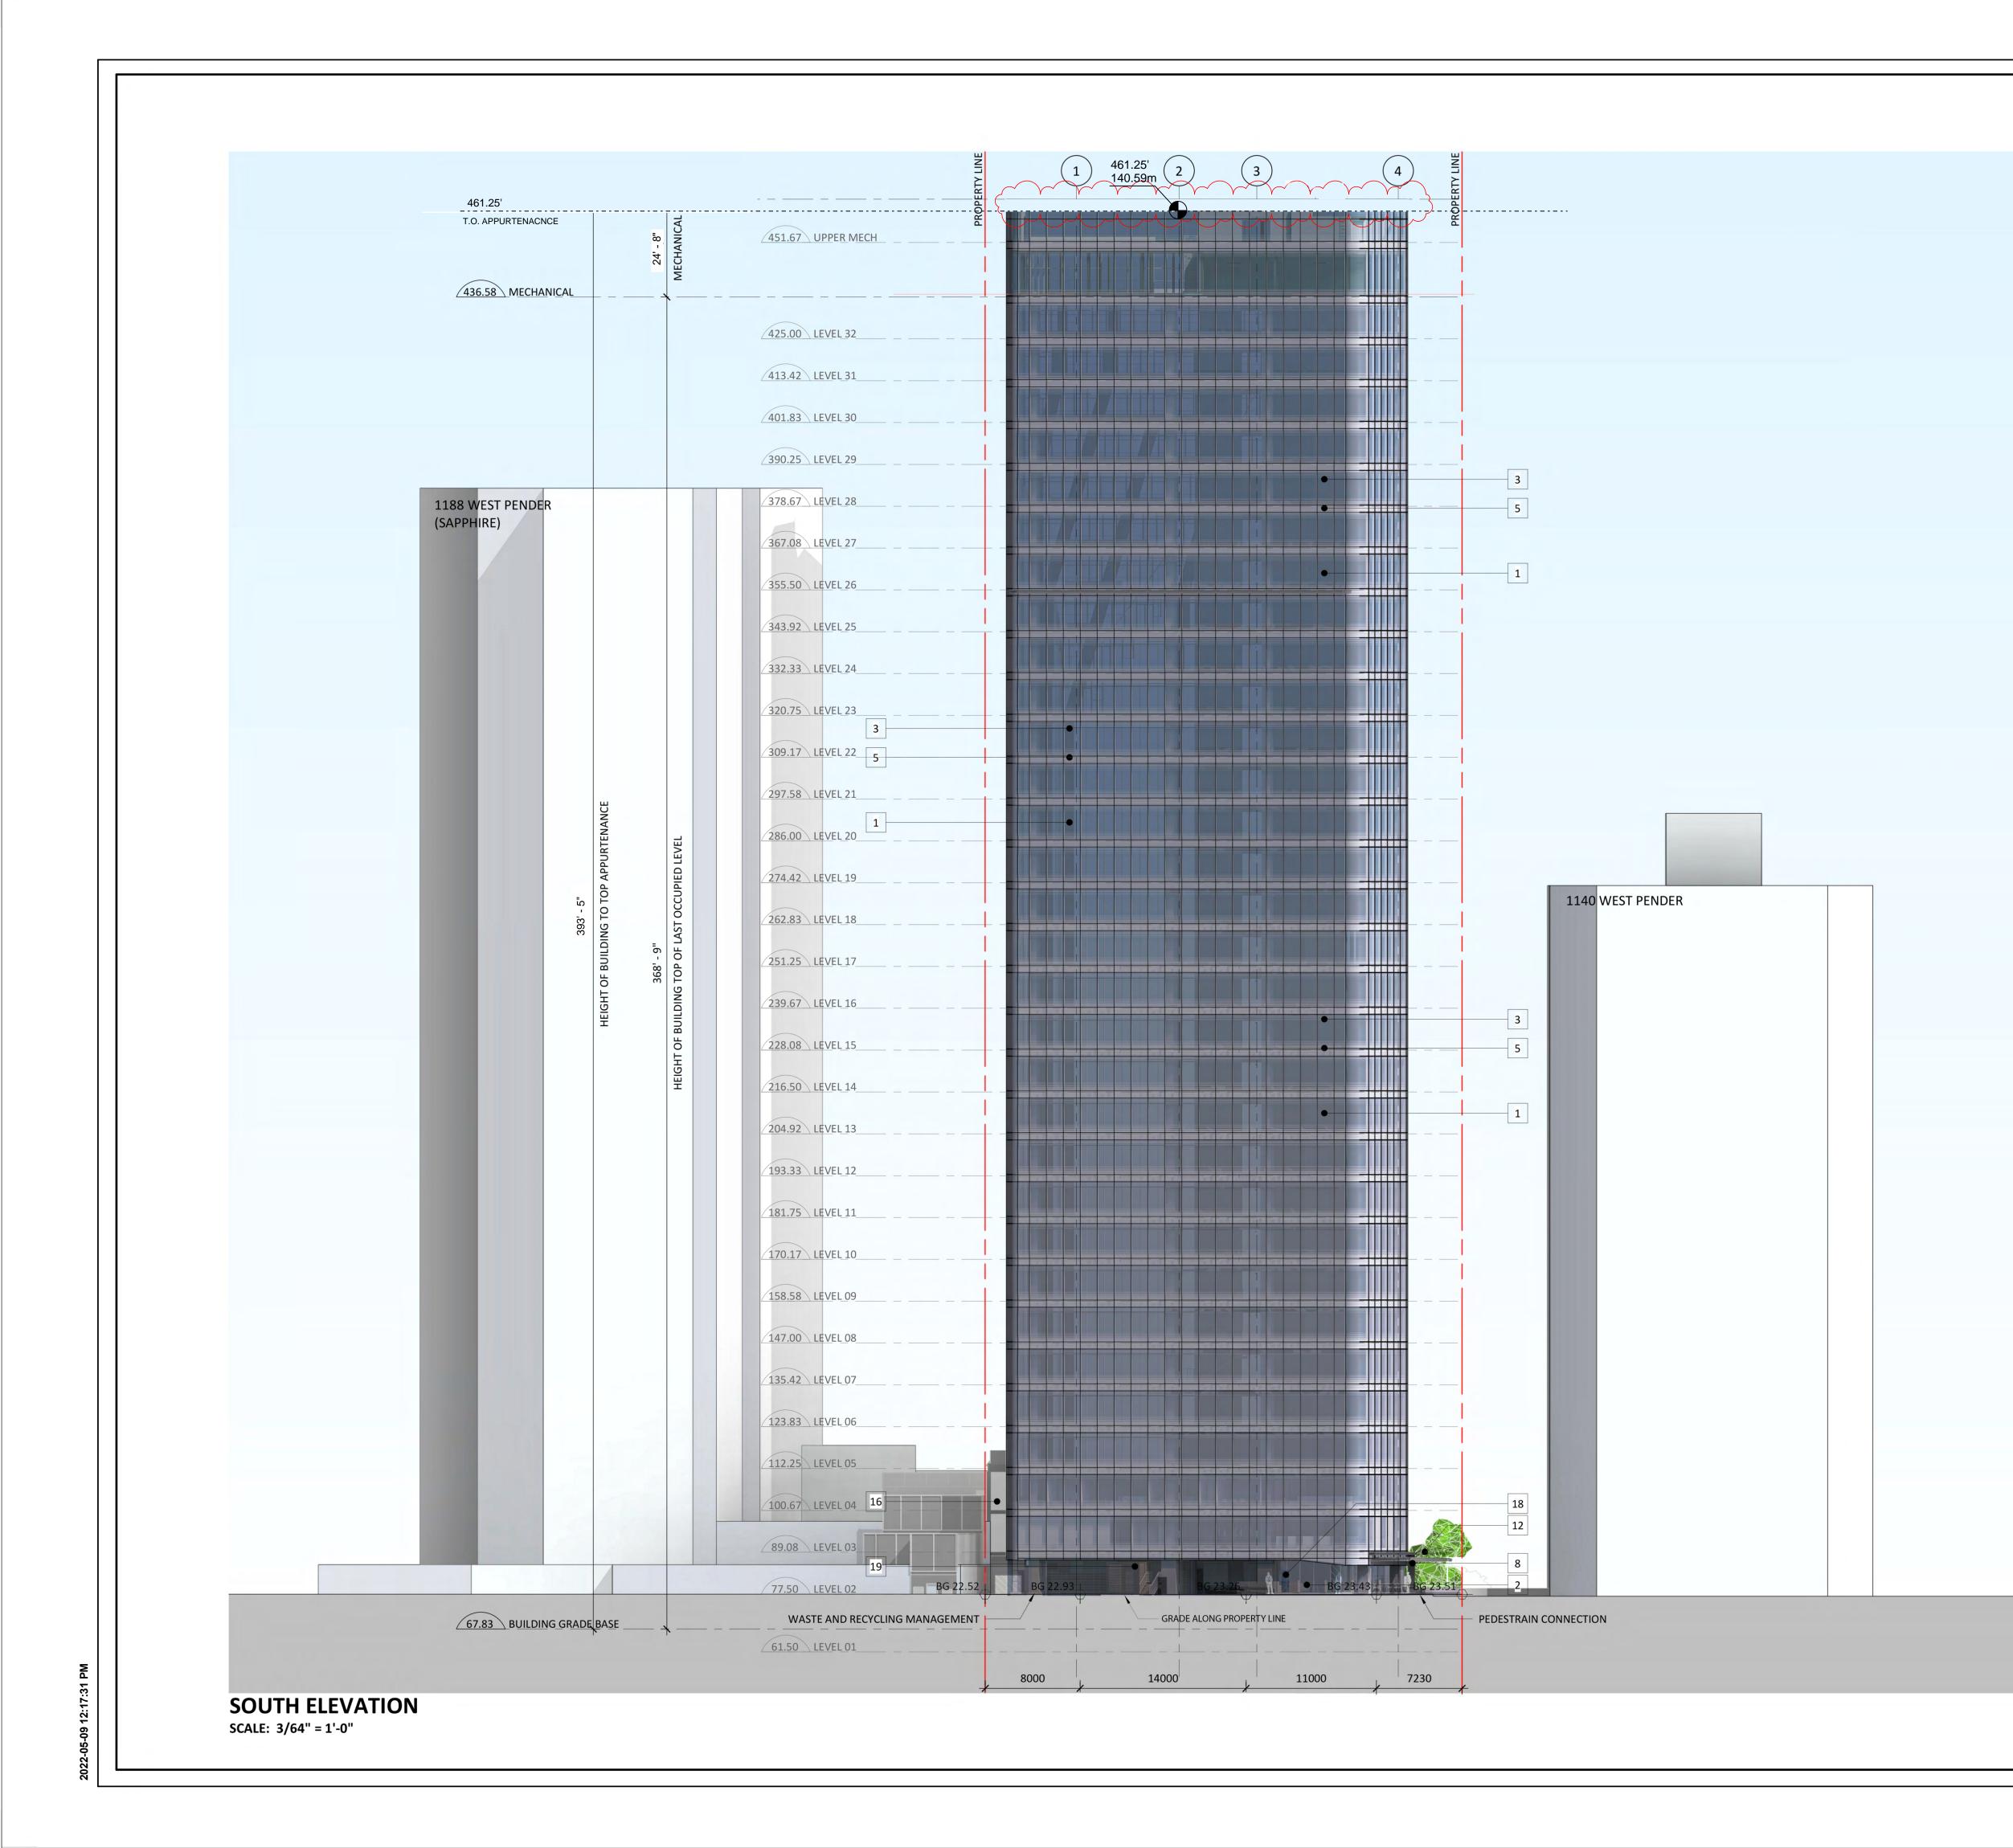

### 9. Approval of Form of Development – 1166 West Pender Street

THAT the form of development for this portion of the site known as 1166 West Pender Street be approved generally as illustrated in the Development Application Number DP-2020-00345, prepared by Hariri Pontarini Architects, and submitted electronically on May 20, 2022, provided that the Director of Planning may impose conditions and approve design changes which would not adversely affect either the development character of the site or adjacent properties.

| T.O. APPUR | FENACNCE            |                                        | 24' - 8"  | MECHANICAL                                    | 451.67 UPPER MECH                   |
|------------|---------------------|----------------------------------------|-----------|-----------------------------------------------|-------------------------------------|
| 436.58     | MECHANICAL          |                                        |           | <u> </u>                                      |                                     |
|            |                     |                                        |           |                                               | 425.00 LEVEL 32                     |
|            |                     |                                        |           |                                               | 413.42 LEVEL 31                     |
|            |                     |                                        |           |                                               | 401.83 LEVEL 30                     |
|            |                     |                                        |           |                                               | 390.25 LEVEL 29                     |
|            |                     |                                        |           |                                               | 378.67 LEVEL 28                     |
|            |                     |                                        |           |                                               | 367.08 LEVEL 27                     |
|            |                     |                                        |           |                                               | 355.50 LEVEL 26                     |
|            |                     |                                        |           |                                               | 343.92 LEVEL 25                     |
|            |                     |                                        |           |                                               | 332.33 LEVEL 24                     |
|            |                     |                                        |           |                                               | 320.75 LEVEL 23                     |
|            |                     |                                        |           |                                               | 309.17 LEVEL 22                     |
|            |                     | ш                                      |           |                                               | 297.58 LEVEL 21                     |
|            |                     | HEIGHT OF BUILDING TO TOP APPURTENANCE |           | Ш                                             | 286.00 LEVEL 20                     |
|            |                     | APPUR                                  |           | IED LEV                                       | 274.42 LEVEL 19                     |
|            | 393' - 5"           | S TO TOP                               |           | HEIGHT OF BUILDING TOP OF LAST OCCUPIED LEVEL | 1140 WEST PENDER<br>262.83 LEVEL 18 |
|            | 30                  | NICTING                                | 368' - 9" | OF LAS                                        | 251.25 LEVEL 17                     |
|            |                     | SHT OF B                               | 368       | ING TOP                                       | 239.67 LEVEL 16                     |
|            |                     | HEIG                                   |           | DF BUILD                                      | 228.08 LEVEL 15                     |
|            |                     |                                        |           | HEIGHT C                                      | 216.50 LEVEL 14                     |
|            |                     |                                        |           | -                                             | 204.92 LEVEL 13                     |
|            |                     |                                        |           |                                               |                                     |
|            |                     |                                        |           |                                               | 193.33 LEVEL 12                     |
|            |                     |                                        |           |                                               | 181.75 LEVEL 11                     |
|            |                     |                                        |           |                                               | 170.17 LEVEL 10                     |
|            |                     |                                        |           |                                               | 158.58 LEVEL 09                     |
|            |                     |                                        |           |                                               | 147.00 LEVEL 08                     |
|            |                     |                                        |           |                                               | 135.42 LEVEL 07                     |
|            |                     |                                        |           |                                               | 123.83 LEVEL 06                     |
|            |                     |                                        |           |                                               | 112.25 LEVEL 05                     |
|            |                     |                                        |           |                                               | 100.67 LEVEL 04                     |
|            |                     |                                        |           |                                               | 89.08 LEVEL 03                      |
|            |                     |                                        |           |                                               | 77.50 LEVEL 02                      |
| 67.83      | BUILDING GRADE BASE | <b>\</b>                               |           |                                               | 61.50 LEVEL 01                      |

022-05-09 12:16:33 PM

|        |      |                                                                      |                    | Partn                                                                               | ership by                                                                                                       | :                                 |
|--------|------|----------------------------------------------------------------------|--------------------|-------------------------------------------------------------------------------------|-----------------------------------------------------------------------------------------------------------------|-----------------------------------|
|        |      |                                                                      |                    | <b>RELIAN</b><br>PROPERTIES                                                         | NCE Hir                                                                                                         | les                               |
|        |      |                                                                      |                    | 111                                                                                 | Water Street                                                                                                    |                                   |
|        |      | ELEVATION MATERIAL LEGEND                                            |                    | Vancouve                                                                            | r, British Columbi                                                                                              | а                                 |
|        | KEY  | MATERIAL                                                             | COPYF              |                                                                                     | da, V6B 1A7                                                                                                     |                                   |
|        | 1    | CURTAINWALL - TYPE 1 (TOWER)                                         | This dra<br>or dis | awing has been prepared<br>stribution for any purpose                               | solely for the intended use, thus a<br>other than authorized by IBI Group<br>precedence over scaled dimensions  | o is forbidden.                   |
|        | 2    | CURTAINWALL - TYPE 2 (RETAIL)                                        | shall ve<br>Grou   | rify and be responsible fo<br>p shall be informed of an<br>on the drawing. Shop dra | r all dimensions and conditions on<br>y variations from the dimensions a<br>awings shall be submitted to IBI Gr | the job, and IBI<br>nd conditions |
|        | 3    | ARCHITECTURAL FRIT TYPE 1                                            |                    |                                                                                     | efore proceeding with fabrication.<br>Architects (Canada) Inc.<br>of the IBI Group of companies                 |                                   |
|        | 4    | ARCHITECTURAL FRIT TYPE 2                                            | ISSUE              |                                                                                     | of the IBI Group of companies                                                                                   |                                   |
|        | 5    | SPANDREL GLASS CLADDING                                              | No.                | DATE<br>2021APR21                                                                   | DESCRIPT<br>OPR Base Set                                                                                        | ΓΙΟΝ                              |
|        | 6    | PREFINISHED METAL PANEL                                              |                    | 2021JUL05                                                                           | ISSUED FOR GC F                                                                                                 |                                   |
|        | 7    | PREFINISHED METAL TRIM                                               |                    | 2021DEC01                                                                           | RESPONSE TO DE<br>LETTER #2                                                                                     |                                   |
|        | 8    | PREFINISHED METAL COLUMN CLADDING                                    |                    | 2022MAY20                                                                           | RESPONSE TO DE<br>LETTER #3                                                                                     | P PRIOR TO                        |
|        | 9    | ARCHITECTURAL LOUVER                                                 |                    |                                                                                     |                                                                                                                 |                                   |
|        | 10   | GRANITE BASE                                                         |                    |                                                                                     |                                                                                                                 |                                   |
|        | 11   |                                                                      |                    |                                                                                     |                                                                                                                 |                                   |
| PHIRE) | 12   | GLASED CANOPY SYS. W/ STAINLESS STEEL FRAMING<br>GLASS HANDRAIL      |                    |                                                                                     |                                                                                                                 |                                   |
|        | 13   | PRECAST CONCRETE PLANTER & LANDSCAPING                               |                    |                                                                                     |                                                                                                                 |                                   |
|        | 14   | CONCRETE STAIRS                                                      |                    |                                                                                     |                                                                                                                 |                                   |
|        | 16   | EXPOSED CONCRETE W/ SURFACE FINISH                                   |                    |                                                                                     |                                                                                                                 |                                   |
|        | 17   | PREFINISHED METAL SOFFIT                                             |                    |                                                                                     |                                                                                                                 |                                   |
|        | 18   | GLASS DOOR                                                           |                    |                                                                                     |                                                                                                                 |                                   |
|        | 19   | LOUVER SCREEN WALL                                                   |                    |                                                                                     |                                                                                                                 |                                   |
|        |      |                                                                      |                    |                                                                                     |                                                                                                                 |                                   |
|        |      |                                                                      |                    |                                                                                     |                                                                                                                 |                                   |
|        | LEC  | GEND                                                                 |                    |                                                                                     |                                                                                                                 |                                   |
|        | 00.0 |                                                                      |                    |                                                                                     |                                                                                                                 |                                   |
|        |      | ELEVATION DATUM (IN METRES)     NOTE:                                |                    |                                                                                     |                                                                                                                 |                                   |
|        |      | 1. BENCH MARK ELEVATION: 16.809 METRES                               |                    |                                                                                     |                                                                                                                 |                                   |
|        |      | 2. INFORMATION OF THE SURVEY DATUM<br>BASED ON REF: FILE 2018-00198. |                    |                                                                                     |                                                                                                                 |                                   |
|        |      | 3. BENCH MARK ELEVATIONS TO BE FIELD VERIFIED.                       |                    |                                                                                     |                                                                                                                 |                                   |
|        |      |                                                                      |                    |                                                                                     |                                                                                                                 |                                   |
|        |      |                                                                      |                    |                                                                                     |                                                                                                                 |                                   |
|        |      |                                                                      |                    | JLTANTS                                                                             |                                                                                                                 |                                   |
|        |      |                                                                      |                    | JETANTS                                                                             |                                                                                                                 |                                   |
|        |      |                                                                      |                    |                                                                                     |                                                                                                                 |                                   |
|        |      |                                                                      |                    |                                                                                     |                                                                                                                 |                                   |
|        |      |                                                                      |                    |                                                                                     |                                                                                                                 |                                   |
|        |      |                                                                      |                    |                                                                                     |                                                                                                                 |                                   |
|        |      |                                                                      |                    |                                                                                     |                                                                                                                 |                                   |
|        |      |                                                                      |                    |                                                                                     |                                                                                                                 |                                   |
|        |      |                                                                      | SEAL               |                                                                                     |                                                                                                                 |                                   |
|        |      |                                                                      |                    |                                                                                     |                                                                                                                 |                                   |
|        |      |                                                                      |                    |                                                                                     |                                                                                                                 |                                   |
|        |      |                                                                      |                    |                                                                                     |                                                                                                                 |                                   |
|        |      |                                                                      |                    |                                                                                     |                                                                                                                 |                                   |
|        |      |                                                                      |                    |                                                                                     |                                                                                                                 |                                   |
|        |      |                                                                      | DESIGN             | ARCHITECT                                                                           |                                                                                                                 |                                   |
|        |      |                                                                      |                    |                                                                                     | יים אדוארו                                                                                                      |                                   |
|        |      |                                                                      |                    | RCHITE                                                                              |                                                                                                                 |                                   |
|        |      |                                                                      |                    |                                                                                     |                                                                                                                 |                                   |
|        |      |                                                                      | ARCHITE            | ECT OF RECORD                                                                       |                                                                                                                 |                                   |
|        |      |                                                                      |                    | IBI GR<br>ARCH<br>700-12                                                            | COUP<br>ITECTS (CANADA) INC.<br>285 West Pender Street,                                                         |                                   |
|        |      |                                                                      |                    | D Vanco                                                                             | uver, BC V6E 4B1, Cana<br>683 8797 fax 604 683 04                                                               | da                                |
|        |      |                                                                      |                    | ibigro                                                                              | up.com                                                                                                          |                                   |
|        |      |                                                                      | PROJEC             |                                                                                     |                                                                                                                 |                                   |
|        |      |                                                                      |                    |                                                                                     | PENDER OI<br>OWER                                                                                               |                                   |
|        |      |                                                                      | 1166 \             |                                                                                     | DER ST. VANCO                                                                                                   | UVER, BC                          |
|        |      |                                                                      |                    |                                                                                     |                                                                                                                 |                                   |
|        |      |                                                                      | PROJEC             | CT NO:                                                                              |                                                                                                                 |                                   |
|        | -    |                                                                      | 10139              | 92                                                                                  |                                                                                                                 |                                   |
|        |      |                                                                      | DRAWN              | BY:                                                                                 | CHECKED BY:<br>GV                                                                                               |                                   |
|        |      |                                                                      | PROJEC             | CT MGR:                                                                             | APPROVED BY:                                                                                                    |                                   |
|        |      |                                                                      | RS<br>SHEET 1      | TITLE                                                                               | GV                                                                                                              |                                   |
|        |      |                                                                      |                    | · · ·                                                                               |                                                                                                                 |                                   |
|        |      |                                                                      |                    |                                                                                     | TION NORTH                                                                                                      |                                   |
|        |      |                                                                      |                    |                                                                                     | TION NORTH                                                                                                      | <b>⊣</b>  <br>                    |
|        |      |                                                                      |                    |                                                                                     | TION NORTH                                                                                                      | -                                 |
|        |      |                                                                      | SHEET              | ELEVA                                                                               | TION NORTH                                                                                                      | ISSUE                             |
|        |      |                                                                      |                    | ELEVA                                                                               |                                                                                                                 |                                   |