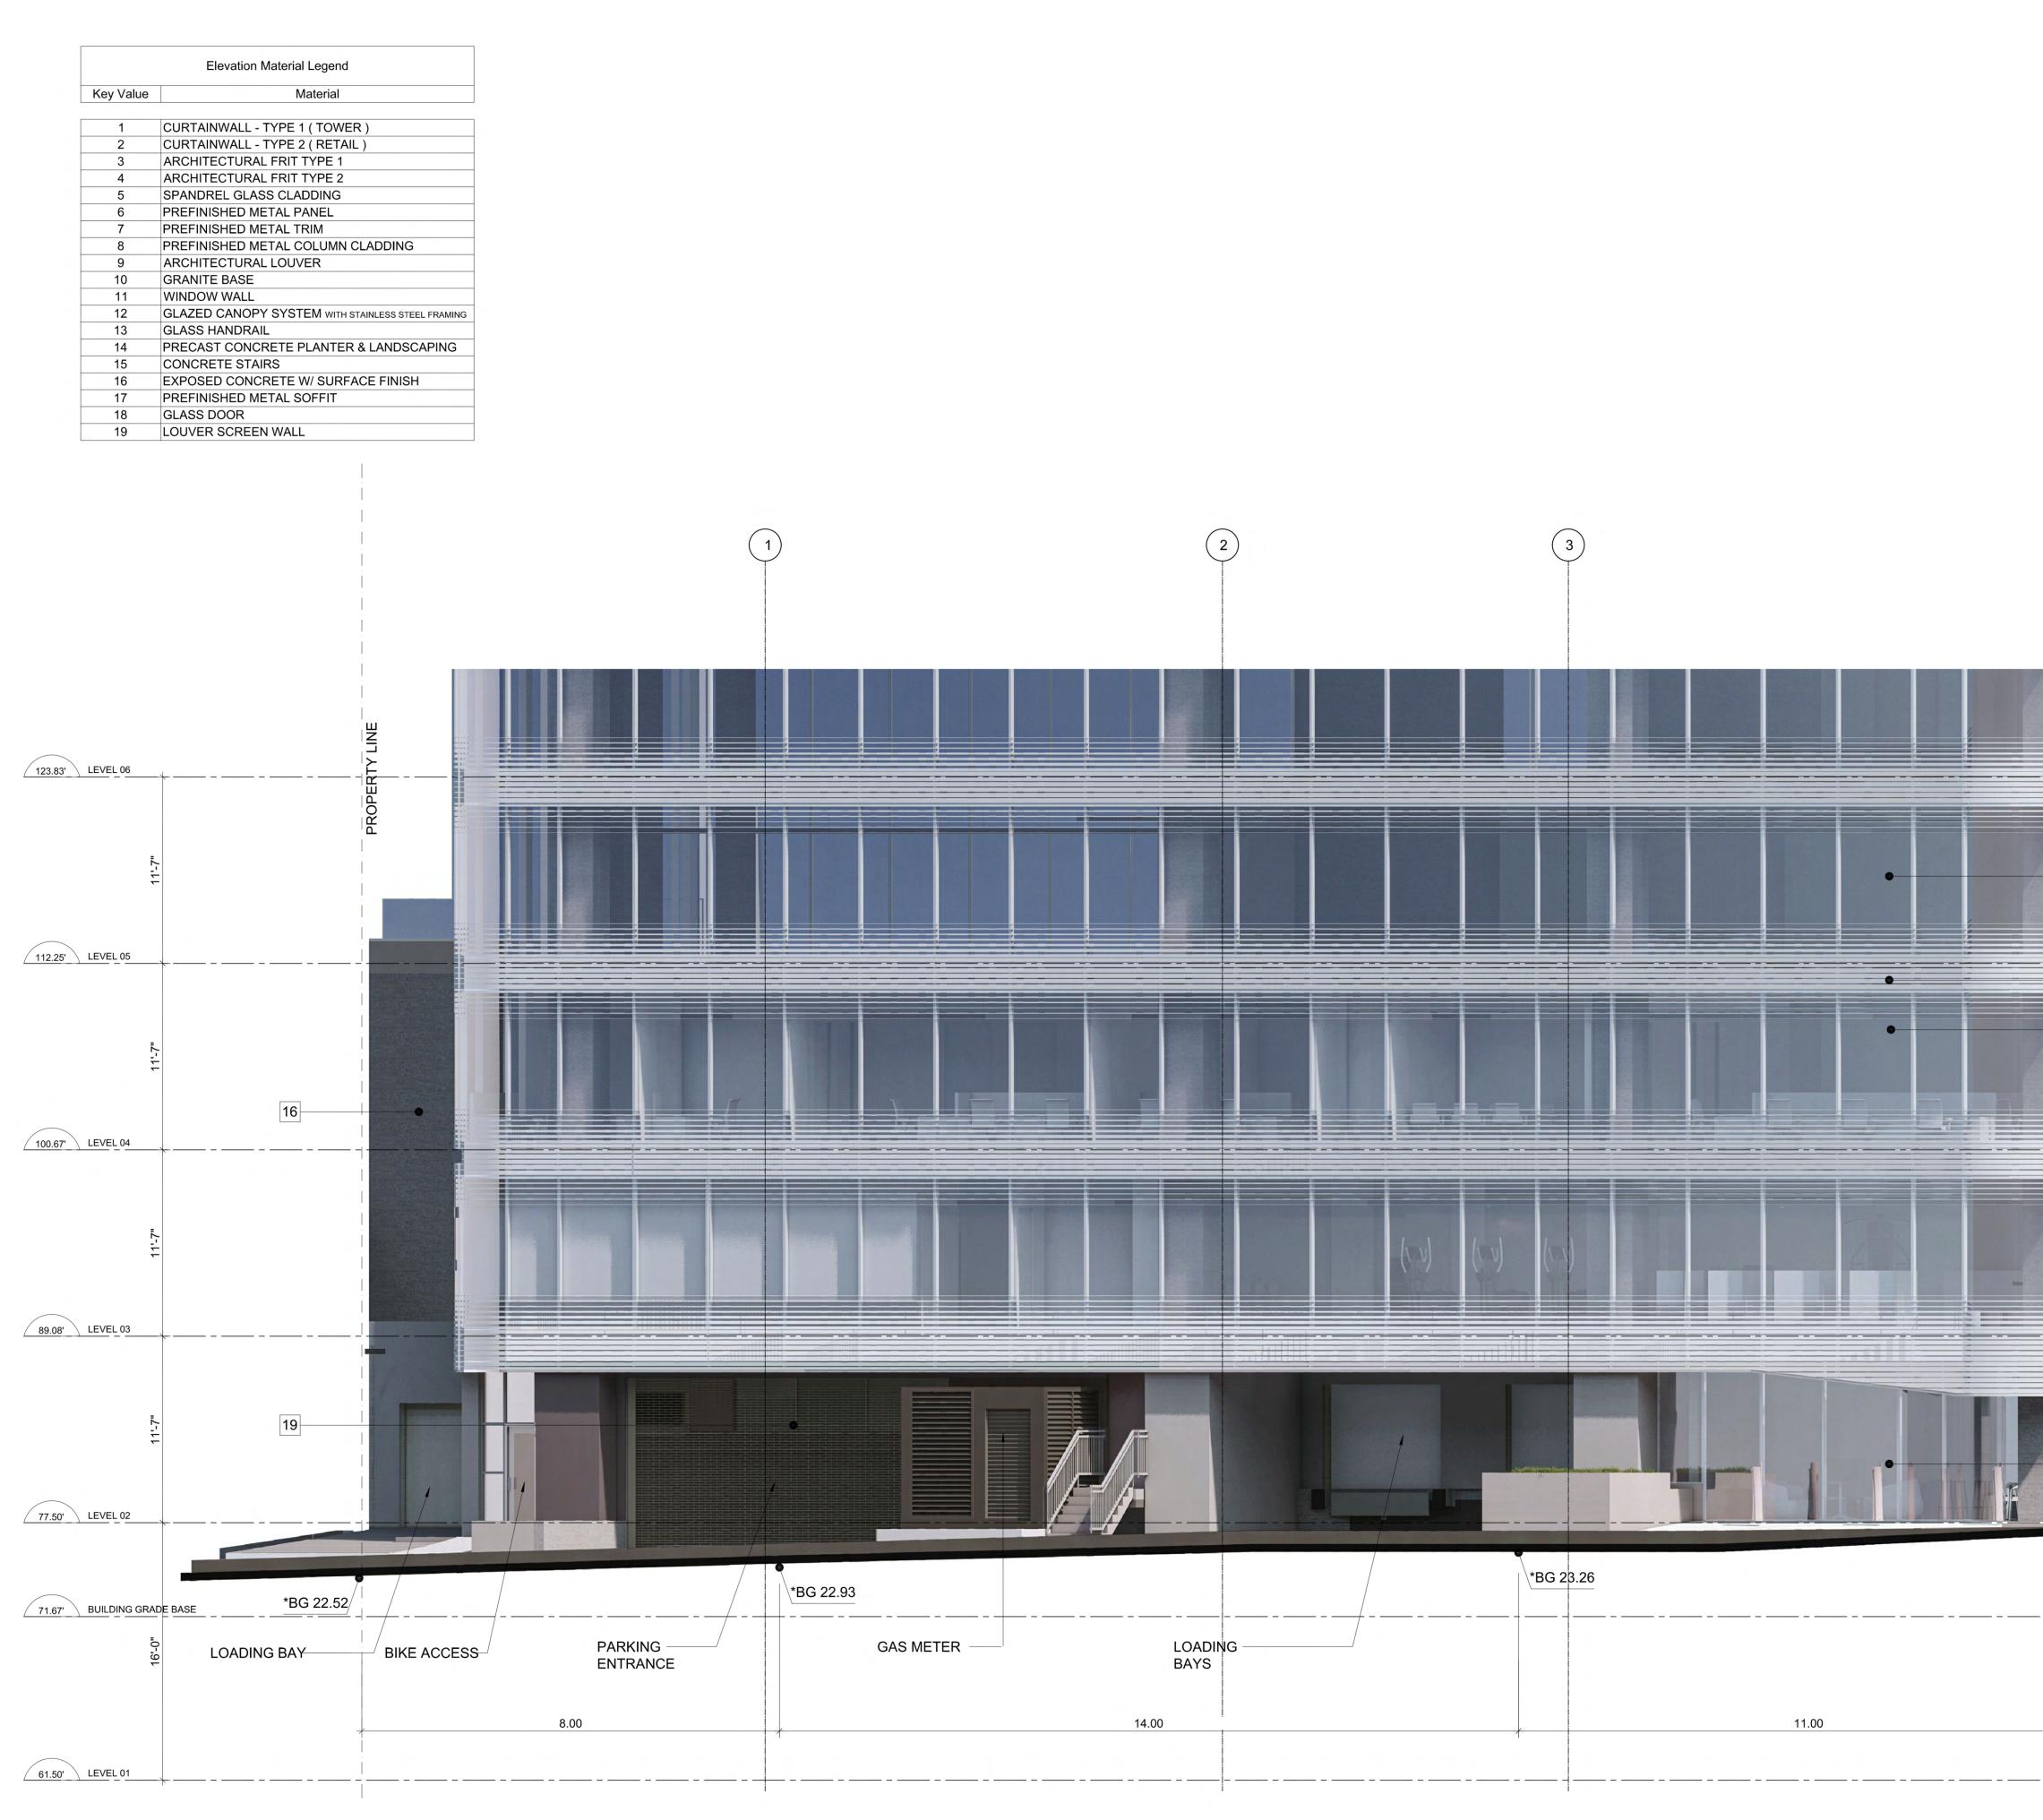

022-05-09 12:16:33 PM

|        |      |                                                                      |                    | Partn                                                                               | ership by                                                                                                       | :                                 |
|--------|------|----------------------------------------------------------------------|--------------------|-------------------------------------------------------------------------------------|-----------------------------------------------------------------------------------------------------------------|-----------------------------------|
|        |      |                                                                      |                    | <b>RELIAN</b><br>PROPERTIES                                                         | NCE Hir                                                                                                         | les                               |
|        |      |                                                                      |                    | 111                                                                                 | Water Street                                                                                                    |                                   |
|        |      | ELEVATION MATERIAL LEGEND                                            |                    | Vancouve                                                                            | r, British Columbi                                                                                              | а                                 |
|        | KEY  | MATERIAL                                                             | COPYF              |                                                                                     | da, V6B 1A7                                                                                                     |                                   |
|        | 1    | CURTAINWALL - TYPE 1 (TOWER)                                         | This dra<br>or dis | awing has been prepared<br>stribution for any purpose                               | solely for the intended use, thus a<br>other than authorized by IBI Group<br>precedence over scaled dimensions  | o is forbidden.                   |
|        | 2    | CURTAINWALL - TYPE 2 (RETAIL)                                        | shall ve<br>Grou   | rify and be responsible fo<br>p shall be informed of an<br>on the drawing. Shop dra | r all dimensions and conditions on<br>y variations from the dimensions a<br>awings shall be submitted to IBI Gr | the job, and IBI<br>nd conditions |
|        | 3    | ARCHITECTURAL FRIT TYPE 1                                            |                    |                                                                                     | efore proceeding with fabrication.<br>Architects (Canada) Inc.<br>of the IBI Group of companies                 |                                   |
|        | 4    | ARCHITECTURAL FRIT TYPE 2                                            | ISSUE              |                                                                                     | of the IBI Group of companies                                                                                   |                                   |
|        | 5    | SPANDREL GLASS CLADDING                                              | No.                | DATE<br>2021APR21                                                                   | DESCRIPT<br>OPR Base Set                                                                                        | ΓΙΟΝ                              |
|        | 6    | PREFINISHED METAL PANEL                                              |                    | 2021JUL05                                                                           | ISSUED FOR GC F                                                                                                 |                                   |
|        | 7    | PREFINISHED METAL TRIM                                               |                    | 2021DEC01                                                                           | RESPONSE TO DE<br>LETTER #2                                                                                     |                                   |
|        | 8    | PREFINISHED METAL COLUMN CLADDING                                    |                    | 2022MAY20                                                                           | RESPONSE TO DE<br>LETTER #3                                                                                     | P PRIOR TO                        |
|        | 9    | ARCHITECTURAL LOUVER                                                 |                    |                                                                                     |                                                                                                                 |                                   |
|        | 10   | GRANITE BASE                                                         |                    |                                                                                     |                                                                                                                 |                                   |
|        | 11   |                                                                      |                    |                                                                                     |                                                                                                                 |                                   |
| PHIRE) | 12   | GLASED CANOPY SYS. W/ STAINLESS STEEL FRAMING<br>GLASS HANDRAIL      |                    |                                                                                     |                                                                                                                 |                                   |
|        | 13   | PRECAST CONCRETE PLANTER & LANDSCAPING                               |                    |                                                                                     |                                                                                                                 |                                   |
|        | 14   | CONCRETE STAIRS                                                      |                    |                                                                                     |                                                                                                                 |                                   |
|        | 16   | EXPOSED CONCRETE W/ SURFACE FINISH                                   |                    |                                                                                     |                                                                                                                 |                                   |
|        | 17   | PREFINISHED METAL SOFFIT                                             |                    |                                                                                     |                                                                                                                 |                                   |
|        | 18   | GLASS DOOR                                                           |                    |                                                                                     |                                                                                                                 |                                   |
|        | 19   | LOUVER SCREEN WALL                                                   |                    |                                                                                     |                                                                                                                 |                                   |
|        |      |                                                                      |                    |                                                                                     |                                                                                                                 |                                   |
|        |      |                                                                      |                    |                                                                                     |                                                                                                                 |                                   |
|        | LEC  | GEND                                                                 |                    |                                                                                     |                                                                                                                 |                                   |
|        | 00.0 |                                                                      |                    |                                                                                     |                                                                                                                 |                                   |
|        |      | ELEVATION DATUM (IN METRES)     NOTE:                                |                    |                                                                                     |                                                                                                                 |                                   |
|        |      | 1. BENCH MARK ELEVATION: 16.809 METRES                               |                    |                                                                                     |                                                                                                                 |                                   |
|        |      | 2. INFORMATION OF THE SURVEY DATUM<br>BASED ON REF: FILE 2018-00198. |                    |                                                                                     |                                                                                                                 |                                   |
|        |      | 3. BENCH MARK ELEVATIONS TO BE FIELD VERIFIED.                       |                    |                                                                                     |                                                                                                                 |                                   |
|        |      |                                                                      |                    |                                                                                     |                                                                                                                 |                                   |
|        |      |                                                                      |                    |                                                                                     |                                                                                                                 |                                   |
|        |      |                                                                      |                    | JLTANTS                                                                             |                                                                                                                 |                                   |
|        |      |                                                                      |                    | JETANTS                                                                             |                                                                                                                 |                                   |
|        |      |                                                                      |                    |                                                                                     |                                                                                                                 |                                   |
|        |      |                                                                      |                    |                                                                                     |                                                                                                                 |                                   |
|        |      |                                                                      |                    |                                                                                     |                                                                                                                 |                                   |
|        |      |                                                                      |                    |                                                                                     |                                                                                                                 |                                   |
|        |      |                                                                      |                    |                                                                                     |                                                                                                                 |                                   |
|        |      |                                                                      |                    |                                                                                     |                                                                                                                 |                                   |
|        |      |                                                                      | SEAL               |                                                                                     |                                                                                                                 |                                   |
|        |      |                                                                      |                    |                                                                                     |                                                                                                                 |                                   |
|        |      |                                                                      |                    |                                                                                     |                                                                                                                 |                                   |
|        |      |                                                                      |                    |                                                                                     |                                                                                                                 |                                   |
|        |      |                                                                      |                    |                                                                                     |                                                                                                                 |                                   |
|        |      |                                                                      |                    |                                                                                     |                                                                                                                 |                                   |
|        |      |                                                                      | DESIGN             | ARCHITECT                                                                           |                                                                                                                 |                                   |
|        |      |                                                                      |                    |                                                                                     | יים אדוארו                                                                                                      |                                   |
|        |      |                                                                      |                    | RCHITE                                                                              |                                                                                                                 |                                   |
|        |      |                                                                      |                    |                                                                                     |                                                                                                                 |                                   |
|        |      |                                                                      | ARCHITE            | ECT OF RECORD                                                                       |                                                                                                                 |                                   |
|        |      |                                                                      |                    | IBI GR<br>ARCH<br>700-12                                                            | COUP<br>ITECTS (CANADA) INC.<br>285 West Pender Street,                                                         |                                   |
|        |      |                                                                      |                    | D Vanco                                                                             | uver, BC V6E 4B1, Cana<br>683 8797 fax 604 683 04                                                               | da                                |
|        |      |                                                                      |                    | ibigro                                                                              | up.com                                                                                                          |                                   |
|        |      |                                                                      | PROJEC             |                                                                                     |                                                                                                                 |                                   |
|        |      |                                                                      |                    |                                                                                     | PENDER OI<br>OWER                                                                                               |                                   |
|        |      |                                                                      | 1166 \             |                                                                                     | DER ST. VANCO                                                                                                   | UVER, BC                          |
|        |      |                                                                      |                    |                                                                                     |                                                                                                                 |                                   |
|        |      |                                                                      | PROJEC             | CT NO:                                                                              |                                                                                                                 |                                   |
|        | -    |                                                                      | 10139              | 92                                                                                  |                                                                                                                 |                                   |
|        |      |                                                                      | DRAWN              | BY:                                                                                 | CHECKED BY:<br>GV                                                                                               |                                   |
|        |      |                                                                      | PROJEC             | CT MGR:                                                                             | APPROVED BY:                                                                                                    |                                   |
|        |      |                                                                      | RS<br>SHEET 1      | TITLE                                                                               | GV                                                                                                              |                                   |
|        |      |                                                                      |                    | · · ·                                                                               |                                                                                                                 |                                   |
|        |      |                                                                      |                    |                                                                                     | TION NORTH                                                                                                      |                                   |
|        |      |                                                                      |                    |                                                                                     | TION NORTH                                                                                                      | <b>⊣</b>  <br>                    |
|        |      |                                                                      |                    |                                                                                     | TION NORTH                                                                                                      | -                                 |
|        |      |                                                                      | SHEET              | ELEVA                                                                               | TION NORTH                                                                                                      | ISSUE                             |
|        |      |                                                                      |                    | ELEVA                                                                               |                                                                                                                 |                                   |

|      |                                                                                                                                                                                              | CLIEN                    |
|------|----------------------------------------------------------------------------------------------------------------------------------------------------------------------------------------------|--------------------------|
|      |                                                                                                                                                                                              |                          |
|      | ELEVATION MATERIAL LEGEND                                                                                                                                                                    |                          |
| ΈΥ   | MATERIAL                                                                                                                                                                                     |                          |
| 1 0  | CURTAINWALL - TYPE 1 (TOWER)                                                                                                                                                                 |                          |
| 2 (  | CURTAINWALL - TYPE 2 (RETAIL)                                                                                                                                                                | or<br>Wri<br>shall<br>Gr |
| 3 /  | ARCHITECTURAL FRIT TYPE 1                                                                                                                                                                    | show                     |
| 4 /  | ARCHITECTURAL FRIT TYPE 2                                                                                                                                                                    |                          |
| 5 5  | SPANDREL GLASS CLADDING                                                                                                                                                                      | ISSUI<br>No.             |
| 6 I  | PREFINISHED METAL PANEL                                                                                                                                                                      |                          |
| 7 I  | PREFINISHED METAL TRIM                                                                                                                                                                       |                          |
| 8 I  | PREFINISHED METAL COLUMN CLADDING                                                                                                                                                            |                          |
| 9 /  | ARCHITECTURAL LOUVER                                                                                                                                                                         |                          |
| 10 0 | GRANITE BASE                                                                                                                                                                                 |                          |
| 11   | WINDOW WALL                                                                                                                                                                                  |                          |
| 12 0 | GLASED CANOPY SYS. W/ STAINLESS STEEL FRAMING                                                                                                                                                |                          |
|      | GLASS HANDRAIL                                                                                                                                                                               |                          |
|      | PRECAST CONCRETE PLANTER & LANDSCAPING                                                                                                                                                       |                          |
|      | CONCRETE STAIRS                                                                                                                                                                              |                          |
|      | EXPOSED CONCRETE W/ SURFACE FINISH                                                                                                                                                           |                          |
|      | PREFINISHED METAL SOFFIT                                                                                                                                                                     |                          |
|      | GLASS DOOR                                                                                                                                                                                   |                          |
| 19 l | LOUVER SCREEN WALL                                                                                                                                                                           |                          |
|      | <ol> <li>BENCH MARK ELEVATION: 16.809 METRES</li> <li>INFORMATION OF THE SURVEY DATUM<br/>BASED ON REF: FILE 2018-00198.</li> <li>BENCH MARK ELEVATIONS TO BE FIELD<br/>VERIFIED.</li> </ol> |                          |
|      |                                                                                                                                                                                              | CONS                     |
|      |                                                                                                                                                                                              | SEAL<br>DESIG            |
|      |                                                                                                                                                                                              |                          |
|      |                                                                                                                                                                                              | A                        |
|      |                                                                                                                                                                                              |                          |