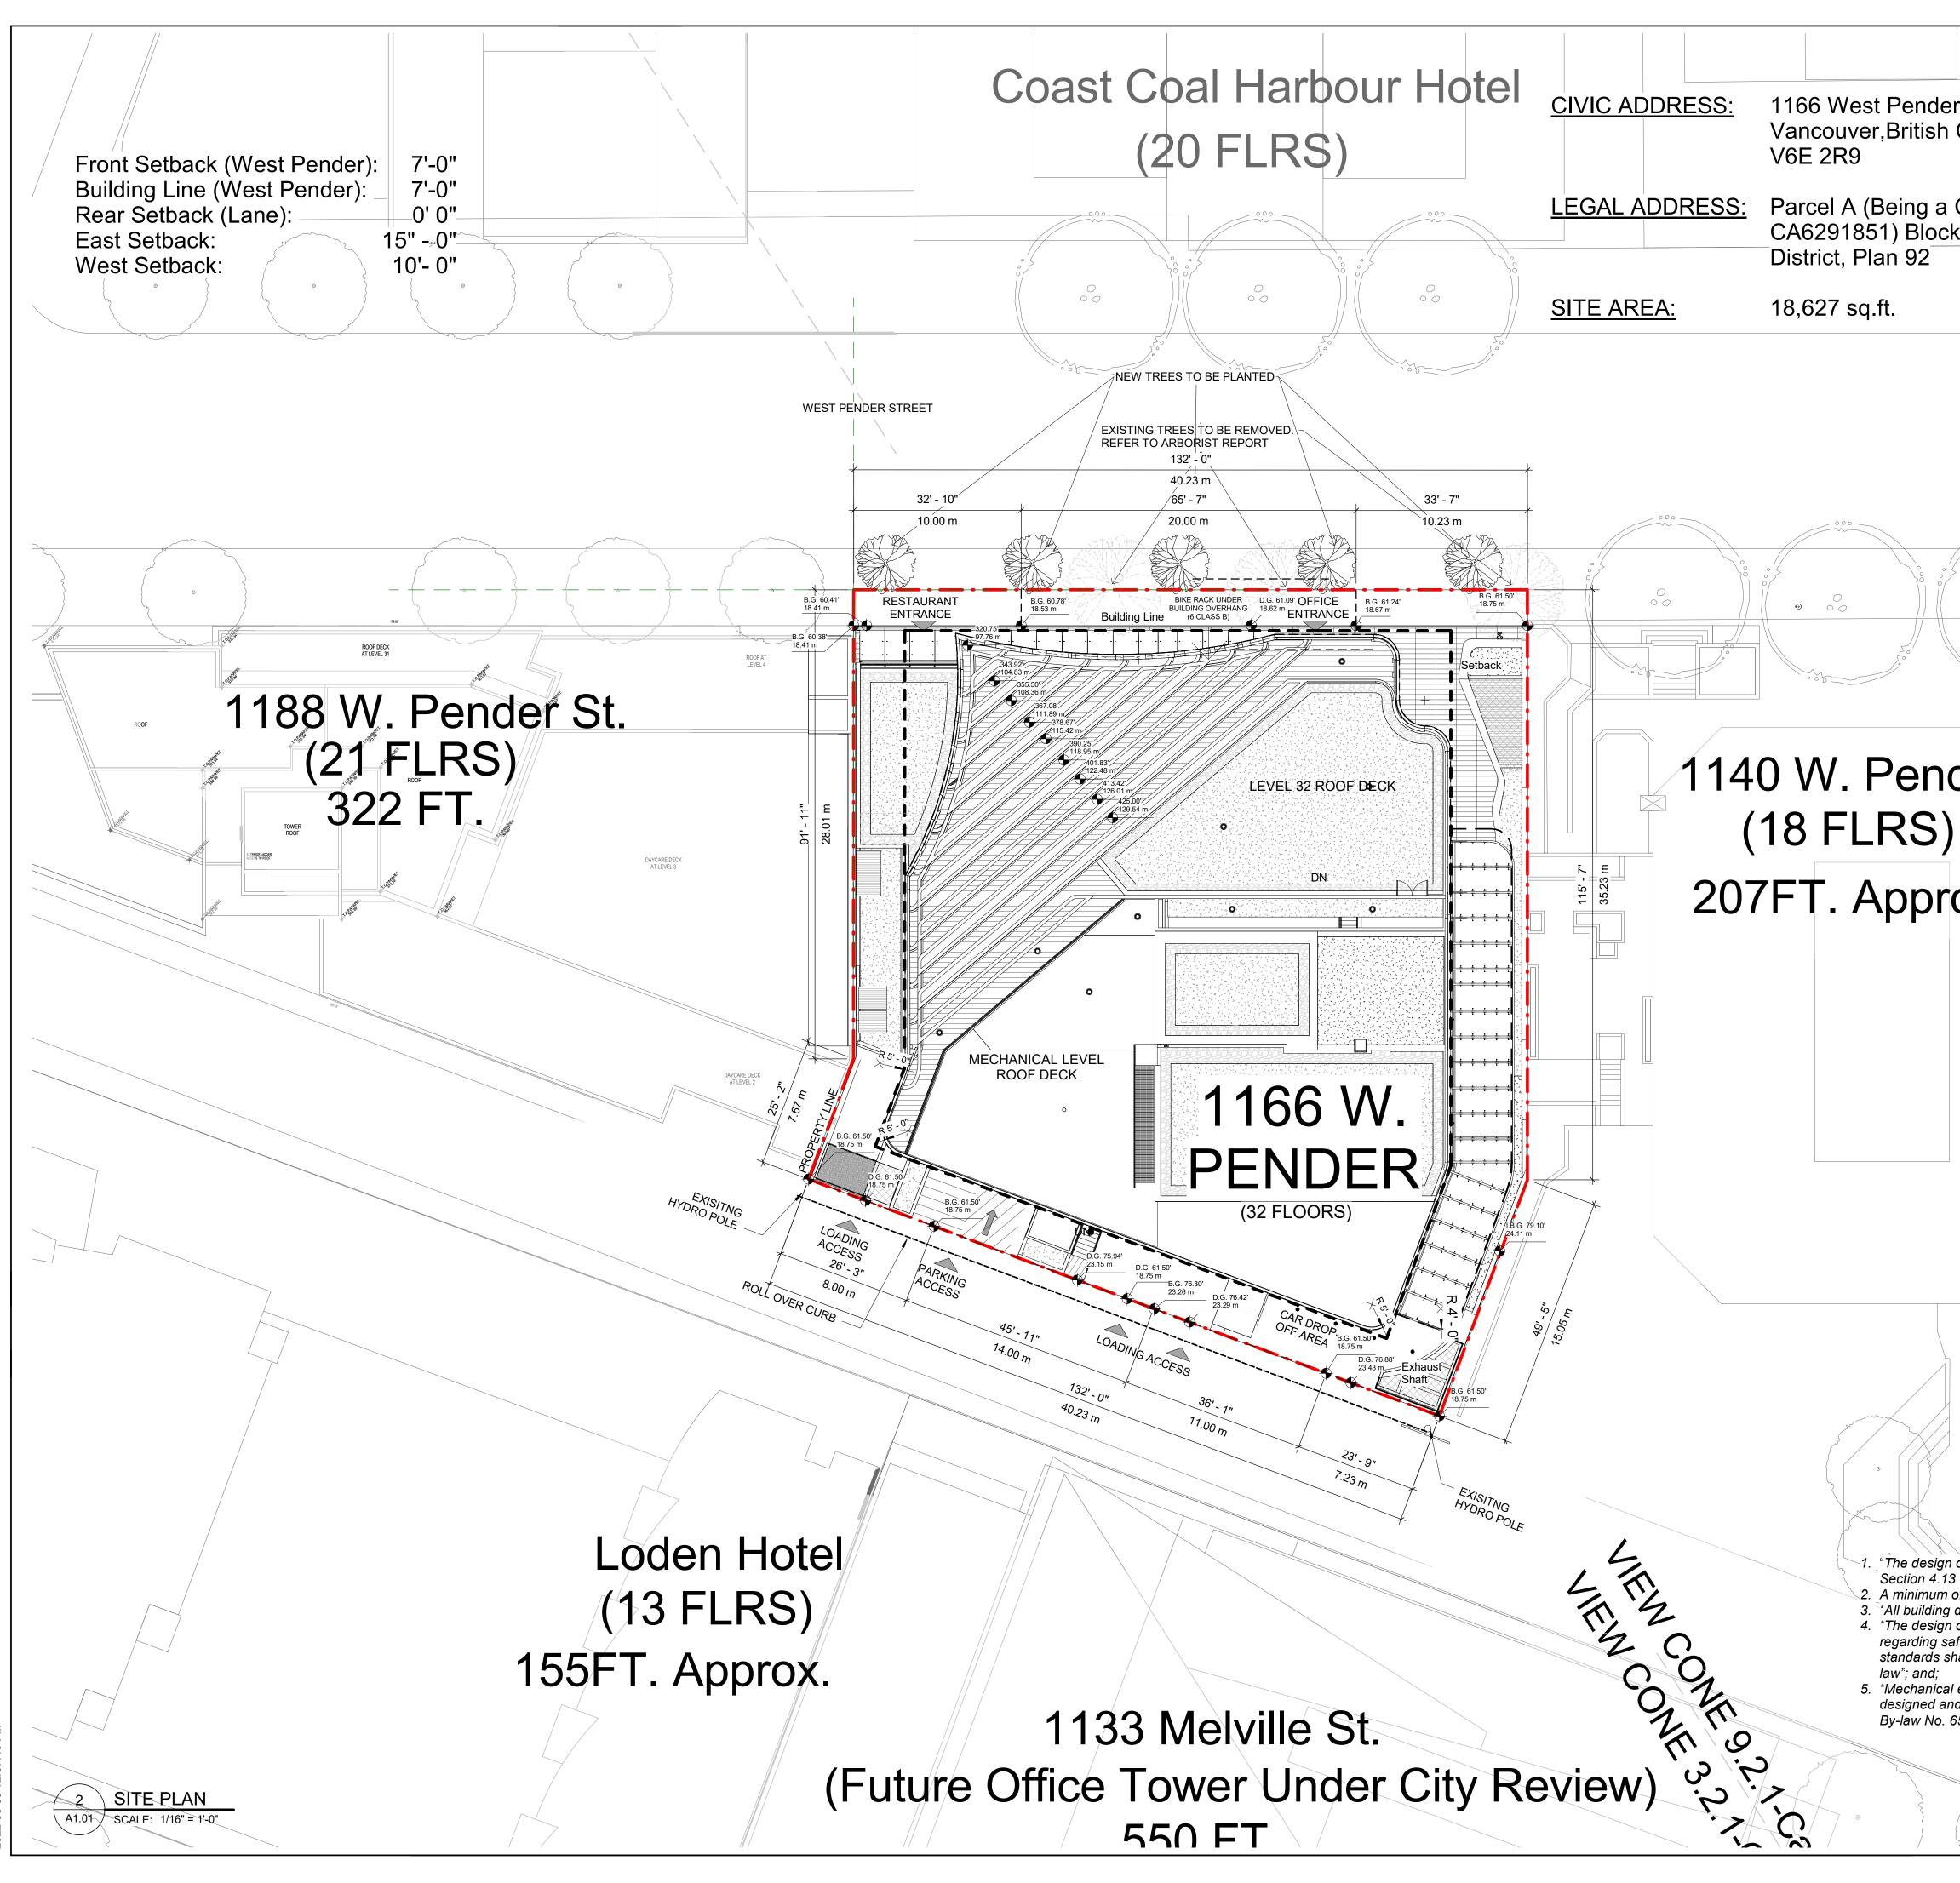

### 9. Approval of Form of Development – 1166 West Pender Street

THAT the form of development for this portion of the site known as 1166 West Pender Street be approved generally as illustrated in the Development Application Number DP-2020-00345, prepared by Hariri Pontarini Architects, and submitted electronically on May 20, 2022, provided that the Director of Planning may impose conditions and approve design changes which would not adversely affect either the development character of the site or adjacent properties.

#### Additional Background Information:

https://rezoning.vancouver.ca/applications/1166wpender/index.htm

| er<br>Columbia                                                                                                                                                                                                                                                                                                             | CLIENT<br>Partnership by :<br>RELIANCE Hines                                                                                                                                                                                                                                                                                                                                                                                                                                                                                                                                                                                                                                                                                          |
|----------------------------------------------------------------------------------------------------------------------------------------------------------------------------------------------------------------------------------------------------------------------------------------------------------------------------|---------------------------------------------------------------------------------------------------------------------------------------------------------------------------------------------------------------------------------------------------------------------------------------------------------------------------------------------------------------------------------------------------------------------------------------------------------------------------------------------------------------------------------------------------------------------------------------------------------------------------------------------------------------------------------------------------------------------------------------|
|                                                                                                                                                                                                                                                                                                                            | 111 Water Street<br>Vancouver, British Columbia<br>Canada, V6B 1A7                                                                                                                                                                                                                                                                                                                                                                                                                                                                                                                                                                                                                                                                    |
| Consolidation of Lots 7 and 8, See<br>k 16, District Clot 185 New Westminster                                                                                                                                                                                                                                              | COPYRIGHT         This drawing has been prepared solely for the intended use, thus any reproduction or distribution for any purpose other than authorized by IBI Group is forbidden. Written dimensions shall have precedence over scaled dimensions. Contractors shall verify and be responsible for all dimensions and conditions on the job, and IBI Group shall be informed of any variations from the dimensions and conditions shown on the drawing. Shop drawings shall be submitted to IBI Group for general conformance before proceeding with fabrication.         IBI Group Architects (Canada) Inc. is a member of the IBI Group of companies         ISSUES         No.       DATE         DESCRIPTION         2021APR21 |
|                                                                                                                                                                                                                                                                                                                            | 2021JUL05ISSUED FOR GC RFP2021JUL29ISSUED FOR 50% CD<br>PROGRESS REVIEW2021DEC01RESPONSE TO DP PRIOR TO<br>LETTER #22022APR20RESPONSE TO DP PRIOR TO<br>REVIEW2022MAY20RESPONSE TO DP PRIOR TO<br>LETTER #3                                                                                                                                                                                                                                                                                                                                                                                                                                                                                                                           |
|                                                                                                                                                                                                                                                                                                                            |                                                                                                                                                                                                                                                                                                                                                                                                                                                                                                                                                                                                                                                                                                                                       |
|                                                                                                                                                                                                                                                                                                                            |                                                                                                                                                                                                                                                                                                                                                                                                                                                                                                                                                                                                                                                                                                                                       |
| der St.                                                                                                                                                                                                                                                                                                                    |                                                                                                                                                                                                                                                                                                                                                                                                                                                                                                                                                                                                                                                                                                                                       |
| ox. (16 F<br>178FT                                                                                                                                                                                                                                                                                                         |                                                                                                                                                                                                                                                                                                                                                                                                                                                                                                                                                                                                                                                                                                                                       |
|                                                                                                                                                                                                                                                                                                                            | SEAL                                                                                                                                                                                                                                                                                                                                                                                                                                                                                                                                                                                                                                                                                                                                  |
|                                                                                                                                                                                                                                                                                                                            |                                                                                                                                                                                                                                                                                                                                                                                                                                                                                                                                                                                                                                                                                                                                       |
|                                                                                                                                                                                                                                                                                                                            | DESIGN ARCHITECT<br>HARIRI PONTARINI<br>ARCHITECTS                                                                                                                                                                                                                                                                                                                                                                                                                                                                                                                                                                                                                                                                                    |
|                                                                                                                                                                                                                                                                                                                            | ARCHITECT OF RECORD<br>IBI GROUP<br>ARCHITECTS (CANADA) INC.<br>700-1285 West Pender Street,<br>Vancouver, BC V6E 4B1, Canada<br>tel 604 683 8797 fax 604 683 0492<br>ibigroup.com                                                                                                                                                                                                                                                                                                                                                                                                                                                                                                                                                    |
| of the parking structure regarding safety and security shall be in accordance with                                                                                                                                                                                                                                         | 1166 WEST PENDER OFFICE<br>TOWER<br>1166 WEST PENDER ST. VANCOUVER, BC                                                                                                                                                                                                                                                                                                                                                                                                                                                                                                                                                                                                                                                                |
| of one electrical receptacle shall be provided for each two Class A bicycle spaces"<br>dimensions, setbacks and yards are to the outside of cladding";<br>of bicycle spaces (including bicycle rooms, compounds, lockers and/or racks)<br>afety and security measures and end of trip facilities regarding required design | PROJECT NO:<br>101392<br>DRAWN BY: CHECKED BY:<br>RS GV                                                                                                                                                                                                                                                                                                                                                                                                                                                                                                                                                                                                                                                                               |
| hall be in accordance with the relevant provisions of Section 6 of the Parking By-<br>I equipment (ventilators, generators, compactors, and exhaust systems) will be<br>nd located to minimize noise impacts on the neighbourhood and comply with Noise<br>6555"                                                           | PROJECT MGR:     APPROVED BY:       RS     GV                                                                                                                                                                                                                                                                                                                                                                                                                                                                                                                                                                                                                                                                                         |
|                                                                                                                                                                                                                                                                                                                            | SITE PLAN                                                                                                                                                                                                                                                                                                                                                                                                                                                                                                                                                                                                                                                                                                                             |
| True North Project North                                                                                                                                                                                                                                                                                                   | SHEET NUMBER ISSUE                                                                                                                                                                                                                                                                                                                                                                                                                                                                                                                                                                                                                                                                                                                    |