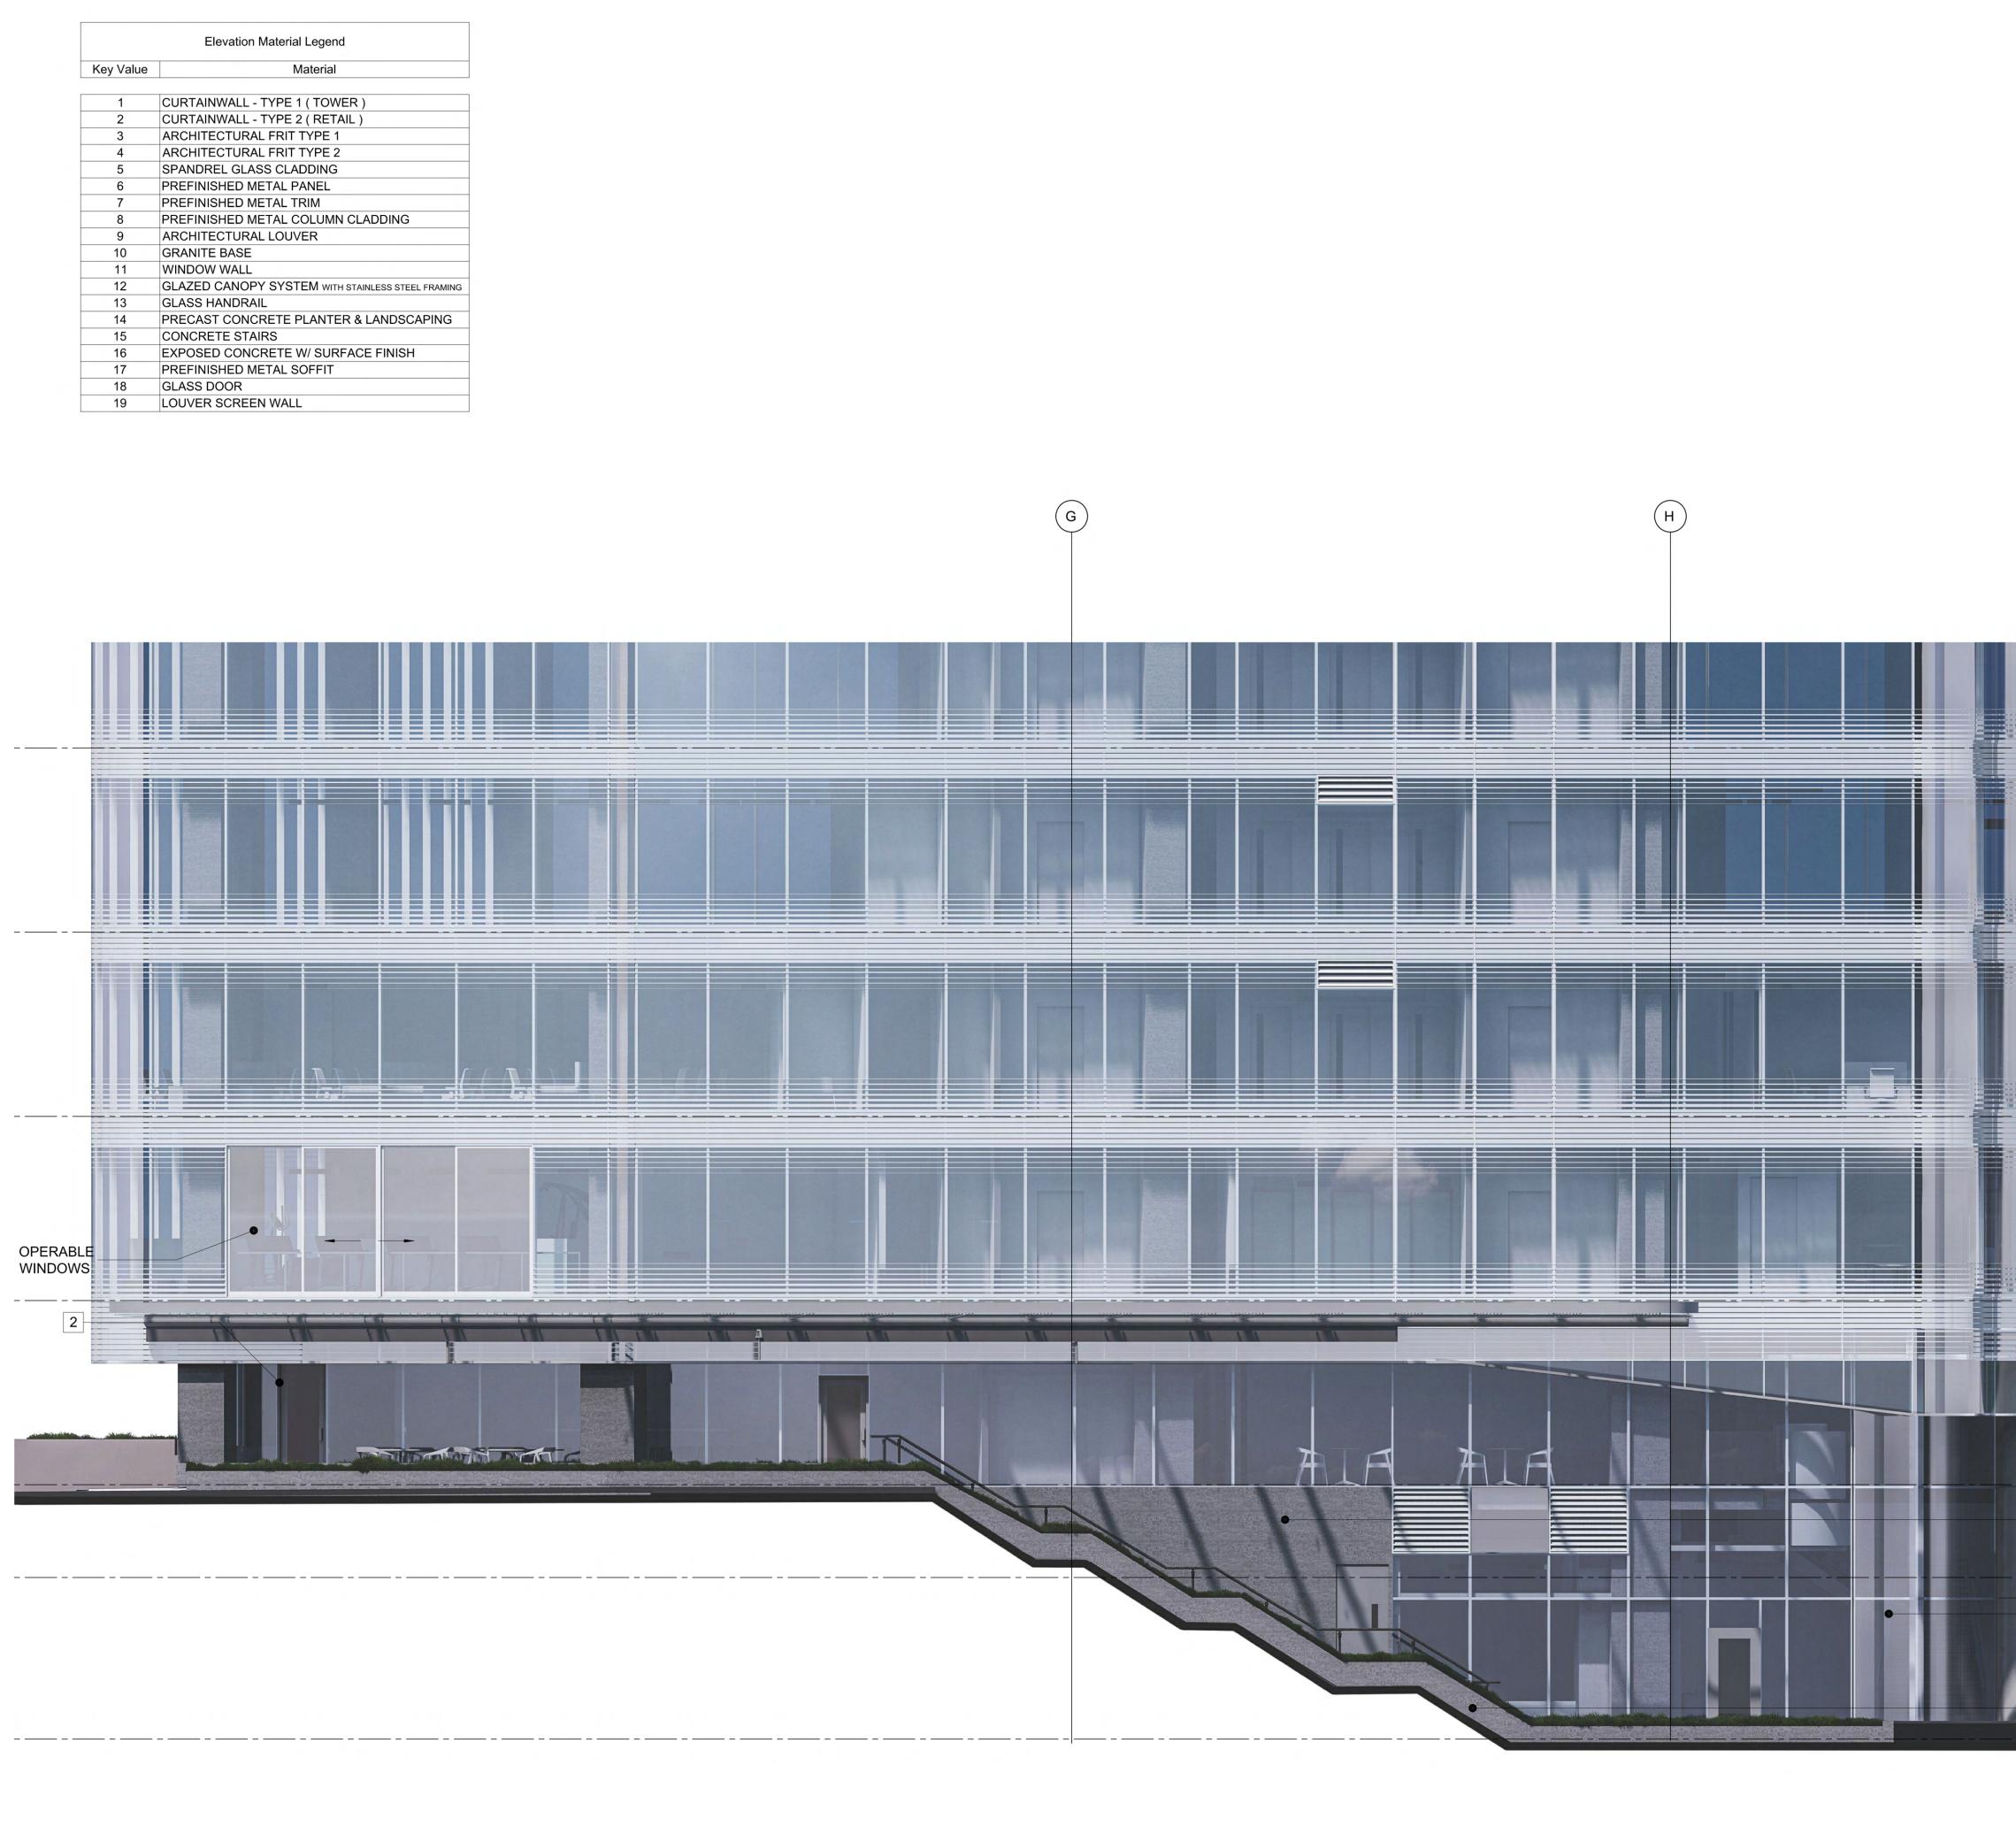

022-05-09 12:16:33 PM

|        |      |                                                                      |                    | Partn                                                                               | ership by                                                                                                       | :                                 |
|--------|------|----------------------------------------------------------------------|--------------------|-------------------------------------------------------------------------------------|-----------------------------------------------------------------------------------------------------------------|-----------------------------------|
|        |      |                                                                      |                    | <b>RELIAN</b><br>PROPERTIES                                                         | NCE Hir                                                                                                         | les                               |
|        |      |                                                                      |                    | 111                                                                                 | Water Street                                                                                                    |                                   |
|        |      | ELEVATION MATERIAL LEGEND                                            |                    | Vancouve                                                                            | r, British Columbi                                                                                              | а                                 |
|        | KEY  | MATERIAL                                                             | COPYF              |                                                                                     | da, V6B 1A7                                                                                                     |                                   |
|        | 1    | CURTAINWALL - TYPE 1 (TOWER)                                         | This dra<br>or dis | awing has been prepared<br>stribution for any purpose                               | solely for the intended use, thus a<br>other than authorized by IBI Group<br>precedence over scaled dimensions  | o is forbidden.                   |
|        | 2    | CURTAINWALL - TYPE 2 (RETAIL)                                        | shall ve<br>Grou   | rify and be responsible fo<br>p shall be informed of an<br>on the drawing. Shop dra | r all dimensions and conditions on<br>y variations from the dimensions a<br>awings shall be submitted to IBI Gr | the job, and IBI<br>nd conditions |
|        | 3    | ARCHITECTURAL FRIT TYPE 1                                            |                    |                                                                                     | efore proceeding with fabrication.<br>Architects (Canada) Inc.<br>of the IBI Group of companies                 |                                   |
|        | 4    | ARCHITECTURAL FRIT TYPE 2                                            | ISSUE              |                                                                                     | of the IBI Group of companies                                                                                   |                                   |
|        | 5    | SPANDREL GLASS CLADDING                                              | No.                | DATE<br>2021APR21                                                                   | DESCRIPT<br>OPR Base Set                                                                                        | ΓΙΟΝ                              |
|        | 6    | PREFINISHED METAL PANEL                                              |                    | 2021JUL05                                                                           | ISSUED FOR GC F                                                                                                 |                                   |
|        | 7    | PREFINISHED METAL TRIM                                               |                    | 2021DEC01                                                                           | RESPONSE TO DE<br>LETTER #2                                                                                     |                                   |
|        | 8    | PREFINISHED METAL COLUMN CLADDING                                    |                    | 2022MAY20                                                                           | RESPONSE TO DE<br>LETTER #3                                                                                     | P PRIOR TO                        |
|        | 9    | ARCHITECTURAL LOUVER                                                 |                    |                                                                                     |                                                                                                                 |                                   |
|        | 10   | GRANITE BASE                                                         |                    |                                                                                     |                                                                                                                 |                                   |
|        | 11   |                                                                      |                    |                                                                                     |                                                                                                                 |                                   |
| PHIRE) | 12   | GLASED CANOPY SYS. W/ STAINLESS STEEL FRAMING<br>GLASS HANDRAIL      |                    |                                                                                     |                                                                                                                 |                                   |
|        | 13   | PRECAST CONCRETE PLANTER & LANDSCAPING                               |                    |                                                                                     |                                                                                                                 |                                   |
|        | 14   | CONCRETE STAIRS                                                      |                    |                                                                                     |                                                                                                                 |                                   |
|        | 16   | EXPOSED CONCRETE W/ SURFACE FINISH                                   |                    |                                                                                     |                                                                                                                 |                                   |
|        | 17   | PREFINISHED METAL SOFFIT                                             |                    |                                                                                     |                                                                                                                 |                                   |
|        | 18   | GLASS DOOR                                                           |                    |                                                                                     |                                                                                                                 |                                   |
|        | 19   | LOUVER SCREEN WALL                                                   |                    |                                                                                     |                                                                                                                 |                                   |
|        |      |                                                                      |                    |                                                                                     |                                                                                                                 |                                   |
|        |      |                                                                      |                    |                                                                                     |                                                                                                                 |                                   |
|        | LEC  | GEND                                                                 |                    |                                                                                     |                                                                                                                 |                                   |
|        | 00.0 |                                                                      |                    |                                                                                     |                                                                                                                 |                                   |
|        |      | ELEVATION DATUM (IN METRES)     NOTE:                                |                    |                                                                                     |                                                                                                                 |                                   |
|        |      | 1. BENCH MARK ELEVATION: 16.809 METRES                               |                    |                                                                                     |                                                                                                                 |                                   |
|        |      | 2. INFORMATION OF THE SURVEY DATUM<br>BASED ON REF: FILE 2018-00198. |                    |                                                                                     |                                                                                                                 |                                   |
|        |      | 3. BENCH MARK ELEVATIONS TO BE FIELD VERIFIED.                       |                    |                                                                                     |                                                                                                                 |                                   |
|        |      |                                                                      |                    |                                                                                     |                                                                                                                 |                                   |
|        |      |                                                                      |                    |                                                                                     |                                                                                                                 |                                   |
|        |      |                                                                      |                    | JLTANTS                                                                             |                                                                                                                 |                                   |
|        |      |                                                                      |                    | JETANTS                                                                             |                                                                                                                 |                                   |
|        |      |                                                                      |                    |                                                                                     |                                                                                                                 |                                   |
|        |      |                                                                      |                    |                                                                                     |                                                                                                                 |                                   |
|        |      |                                                                      |                    |                                                                                     |                                                                                                                 |                                   |
|        |      |                                                                      |                    |                                                                                     |                                                                                                                 |                                   |
|        |      |                                                                      |                    |                                                                                     |                                                                                                                 |                                   |
|        |      |                                                                      |                    |                                                                                     |                                                                                                                 |                                   |
|        |      |                                                                      | SEAL               |                                                                                     |                                                                                                                 |                                   |
|        |      |                                                                      |                    |                                                                                     |                                                                                                                 |                                   |
|        |      |                                                                      |                    |                                                                                     |                                                                                                                 |                                   |
|        |      |                                                                      |                    |                                                                                     |                                                                                                                 |                                   |
|        |      |                                                                      |                    |                                                                                     |                                                                                                                 |                                   |
|        |      |                                                                      |                    |                                                                                     |                                                                                                                 |                                   |
|        |      |                                                                      | DESIGN             | ARCHITECT                                                                           |                                                                                                                 |                                   |
|        |      |                                                                      |                    |                                                                                     | יים אדוארו                                                                                                      |                                   |
|        |      |                                                                      |                    | RCHITE                                                                              |                                                                                                                 |                                   |
|        |      |                                                                      |                    |                                                                                     |                                                                                                                 |                                   |
|        |      |                                                                      | ARCHITE            | ECT OF RECORD                                                                       |                                                                                                                 |                                   |
|        |      |                                                                      |                    | IBI GR<br>ARCH<br>700-12                                                            | COUP<br>ITECTS (CANADA) INC.<br>285 West Pender Street,                                                         |                                   |
|        |      |                                                                      |                    | D Vanco                                                                             | uver, BC V6E 4B1, Cana<br>683 8797 fax 604 683 04                                                               | da                                |
|        |      |                                                                      |                    | ibigro                                                                              | up.com                                                                                                          |                                   |
|        |      |                                                                      | PROJEC             |                                                                                     |                                                                                                                 |                                   |
|        |      |                                                                      |                    |                                                                                     | PENDER OI<br>OWER                                                                                               |                                   |
|        |      |                                                                      | 1166 \             |                                                                                     | DER ST. VANCO                                                                                                   | UVER, BC                          |
|        |      |                                                                      |                    |                                                                                     |                                                                                                                 |                                   |
|        |      |                                                                      | PROJEC             | CT NO:                                                                              |                                                                                                                 |                                   |
|        | -    |                                                                      | 10139              | 92                                                                                  |                                                                                                                 |                                   |
|        |      |                                                                      | DRAWN              | BY:                                                                                 | CHECKED BY:<br>GV                                                                                               |                                   |
|        |      |                                                                      | PROJEC             | CT MGR:                                                                             | APPROVED BY:                                                                                                    |                                   |
|        |      |                                                                      | RS<br>SHEET 1      | TITLE                                                                               | GV                                                                                                              |                                   |
|        |      |                                                                      |                    | · · ·                                                                               |                                                                                                                 |                                   |
|        |      |                                                                      |                    |                                                                                     | TION NORTH                                                                                                      |                                   |
|        |      |                                                                      |                    |                                                                                     | TION NORTH                                                                                                      | <b>⊣</b>  <br>                    |
|        |      |                                                                      |                    |                                                                                     | TION NORTH                                                                                                      | -                                 |
|        |      |                                                                      | SHEET              | ELEVA                                                                               | TION NORTH                                                                                                      | ISSUE                             |
|        |      |                                                                      |                    | ELEVA                                                                               |                                                                                                                 |                                   |

|      |                                                                                                                                                                                              | CLIEN                    |
|------|----------------------------------------------------------------------------------------------------------------------------------------------------------------------------------------------|--------------------------|
|      |                                                                                                                                                                                              |                          |
|      | ELEVATION MATERIAL LEGEND                                                                                                                                                                    |                          |
| ΈΥ   | MATERIAL                                                                                                                                                                                     |                          |
| 1 0  | CURTAINWALL - TYPE 1 (TOWER)                                                                                                                                                                 |                          |
| 2 (  | CURTAINWALL - TYPE 2 (RETAIL)                                                                                                                                                                | or<br>Wri<br>shall<br>Gr |
| 3 /  | ARCHITECTURAL FRIT TYPE 1                                                                                                                                                                    | show                     |
| 4 /  | ARCHITECTURAL FRIT TYPE 2                                                                                                                                                                    |                          |
| 5 5  | SPANDREL GLASS CLADDING                                                                                                                                                                      | ISSUI<br>No.             |
| 6 I  | PREFINISHED METAL PANEL                                                                                                                                                                      |                          |
| 7 I  | PREFINISHED METAL TRIM                                                                                                                                                                       |                          |
| 8 I  | PREFINISHED METAL COLUMN CLADDING                                                                                                                                                            |                          |
| 9 /  | ARCHITECTURAL LOUVER                                                                                                                                                                         |                          |
| 10 0 | GRANITE BASE                                                                                                                                                                                 |                          |
| 11   | WINDOW WALL                                                                                                                                                                                  |                          |
| 12 0 | GLASED CANOPY SYS. W/ STAINLESS STEEL FRAMING                                                                                                                                                |                          |
|      | GLASS HANDRAIL                                                                                                                                                                               |                          |
|      | PRECAST CONCRETE PLANTER & LANDSCAPING                                                                                                                                                       |                          |
|      | CONCRETE STAIRS                                                                                                                                                                              |                          |
|      | EXPOSED CONCRETE W/ SURFACE FINISH                                                                                                                                                           |                          |
|      | PREFINISHED METAL SOFFIT                                                                                                                                                                     |                          |
|      | GLASS DOOR                                                                                                                                                                                   |                          |
| 19 l | LOUVER SCREEN WALL                                                                                                                                                                           |                          |
|      | <ol> <li>BENCH MARK ELEVATION: 16.809 METRES</li> <li>INFORMATION OF THE SURVEY DATUM<br/>BASED ON REF: FILE 2018-00198.</li> <li>BENCH MARK ELEVATIONS TO BE FIELD<br/>VERIFIED.</li> </ol> |                          |
|      |                                                                                                                                                                                              | CONS                     |
|      |                                                                                                                                                                                              | SEAL<br>DESIG            |
|      |                                                                                                                                                                                              |                          |
|      |                                                                                                                                                                                              | A                        |
|      |                                                                                                                                                                                              |                          |