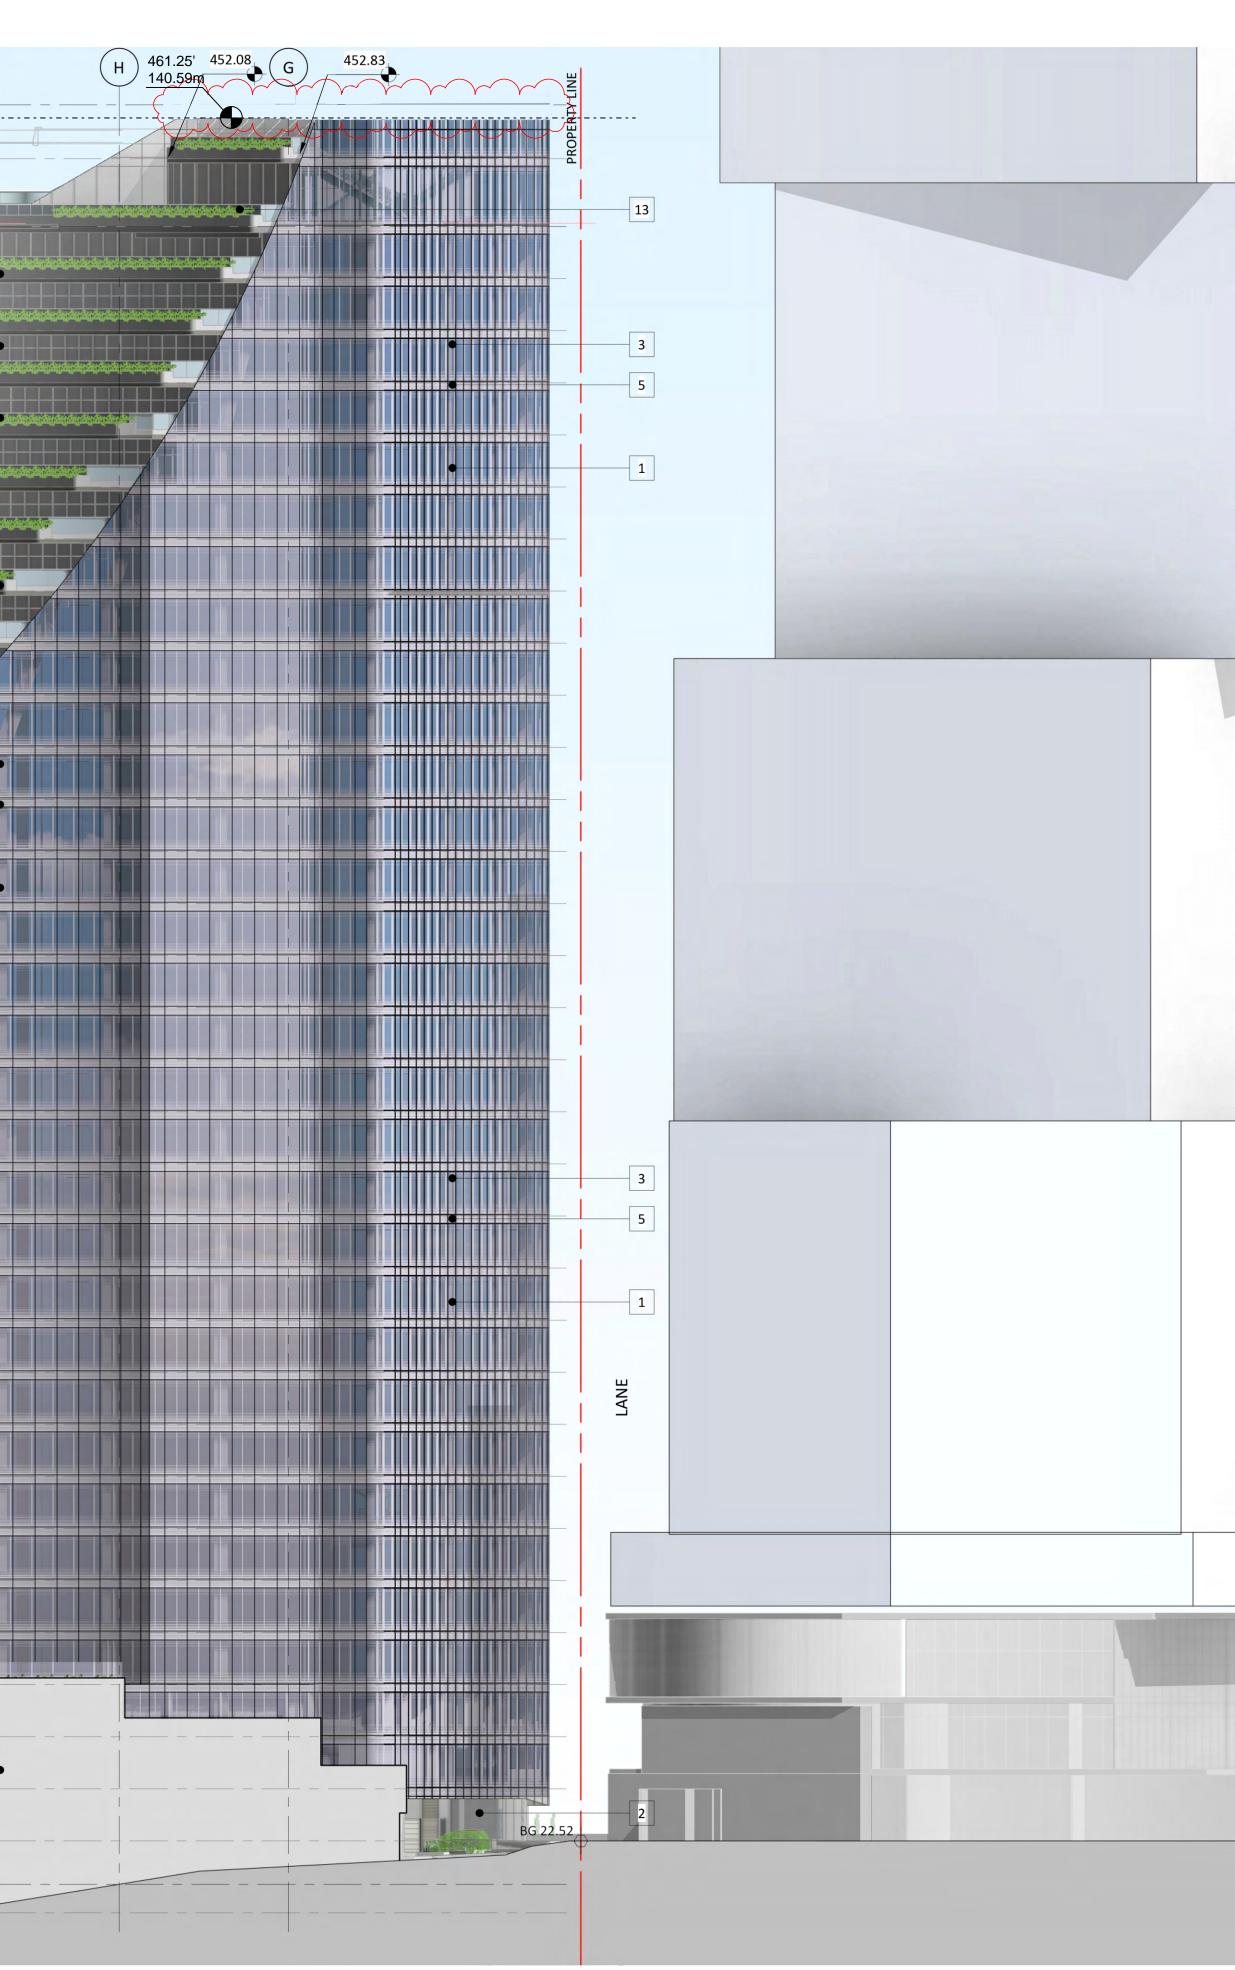

| T.O. APPUR | FENACNCE            |                                        | 24' - 8"  | MECHANICAL                                    | 451.67 UPPER MECH                   |
|------------|---------------------|----------------------------------------|-----------|-----------------------------------------------|-------------------------------------|
| 436.58     | MECHANICAL          |                                        |           | <u> </u>                                      |                                     |
|            |                     |                                        |           |                                               | 425.00 LEVEL 32                     |
|            |                     |                                        |           |                                               | 413.42 LEVEL 31                     |
|            |                     |                                        |           |                                               | 401.83 LEVEL 30                     |
|            |                     |                                        |           |                                               | 390.25 LEVEL 29                     |
|            |                     |                                        |           |                                               | 378.67 LEVEL 28                     |
|            |                     |                                        |           |                                               | 367.08 LEVEL 27                     |
|            |                     |                                        |           |                                               | 355.50 LEVEL 26                     |
|            |                     |                                        |           |                                               | 343.92 LEVEL 25                     |
|            |                     |                                        |           |                                               | 332.33 LEVEL 24                     |
|            |                     |                                        |           |                                               | 320.75 LEVEL 23                     |
|            |                     |                                        |           |                                               | 309.17 LEVEL 22                     |
|            |                     | ш                                      |           |                                               | 297.58 LEVEL 21                     |
|            |                     | HEIGHT OF BUILDING TO TOP APPURTENANCE |           | Ш                                             | 286.00 LEVEL 20                     |
|            |                     | APPUR                                  |           | IED LEV                                       | 274.42 LEVEL 19                     |
|            | 393' - 5"           | S TO TOP                               |           | HEIGHT OF BUILDING TOP OF LAST OCCUPIED LEVEL | 1140 WEST PENDER<br>262.83 LEVEL 18 |
|            | 30                  | NICTING                                | 368' - 9" | OF LAS                                        | 251.25 LEVEL 17                     |
|            |                     | SHT OF B                               | 368       | ING TOP                                       | 239.67 LEVEL 16                     |
|            |                     | HEIG                                   |           | DF BUILD                                      | 228.08 LEVEL 15                     |
|            |                     |                                        |           | HEIGHT C                                      | 216.50 LEVEL 14                     |
|            |                     |                                        |           | -                                             | 204.92 LEVEL 13                     |
|            |                     |                                        |           |                                               |                                     |
|            |                     |                                        |           |                                               | 193.33 LEVEL 12                     |
|            |                     |                                        |           |                                               | 181.75 LEVEL 11                     |
|            |                     |                                        |           |                                               | 170.17 LEVEL 10                     |
|            |                     |                                        |           |                                               | 158.58 LEVEL 09                     |
|            |                     |                                        |           |                                               | 147.00 LEVEL 08                     |
|            |                     |                                        |           |                                               | 135.42 LEVEL 07                     |
|            |                     |                                        |           |                                               | 123.83 LEVEL 06                     |
|            |                     |                                        |           |                                               | 112.25 LEVEL 05                     |
|            |                     |                                        |           |                                               | 100.67 LEVEL 04                     |
|            |                     |                                        |           |                                               | 89.08 LEVEL 03                      |
|            |                     |                                        |           |                                               | 77.50 LEVEL 02                      |
| 67.83      | BUILDING GRADE BASE | <b>\</b>                               |           |                                               | 61.50 LEVEL 01                      |

| _461.25'<br>T.O. APPURTENACNCE | 24'                                    | MECHANICAL                          | 451.67 UPPER MECH   |
|--------------------------------|----------------------------------------|-------------------------------------|---------------------|
| 436.58 MECHANICAL              | C                                      | MECT 2                              |                     |
|                                |                                        |                                     | 425.00 LEVEL 32 5   |
|                                |                                        |                                     | 413.42 LEVEL 31     |
|                                |                                        |                                     | 401.83 LEVEL 30     |
|                                |                                        |                                     | 390.25 LEVEL 29     |
|                                |                                        |                                     | 378.67 LEVEL 28     |
|                                |                                        |                                     | 367.08 LEVEL 27     |
|                                |                                        |                                     | 355.50 LEVEL 26     |
|                                |                                        |                                     | 343.92 LEVEL 25     |
|                                |                                        |                                     | 332.33 LEVEL 24     |
|                                |                                        |                                     | 320.75 LEVEL 23     |
|                                |                                        |                                     | 309.17 LEVEL 22 5   |
|                                | щ                                      |                                     | 297.58 LEVEL 21     |
|                                | RTENANG                                | VEL                                 | 286.00 LEVEL 20 5   |
|                                | OP APPU                                | UPIED LE                            | 274.42 LEVEL 19     |
|                                | 393' - 5"<br>ING TO TO                 | AST OCC                             | 262.83 LEVEL 18     |
|                                | OF BUILDI                              | TOP OF L                            | 251.25 LEVEL 17     |
|                                | HEIGHT OF BUILDING TO TOP APPURTENANCE | BUILDING TOP OF LAST OCCUPIED LEVEL | 239.67 LEVEL 16     |
|                                | -                                      | HEIGHT OF BU                        | 228.08 LEVEL 15     |
|                                |                                        | HEIG                                | 216.50 LEVEL 14     |
|                                |                                        |                                     | 204.92 LEVEL 13     |
|                                |                                        |                                     | 193.33 LEVEL 12     |
|                                |                                        |                                     | 181.75 LEVEL 11     |
|                                |                                        |                                     | 170.17 LEVEL 10     |
|                                |                                        |                                     | 158.58 LEVEL 09     |
|                                |                                        |                                     | 147.00 LEVEL 08     |
|                                |                                        |                                     | 135.42 LEVEL 07 5   |
|                                |                                        |                                     | 123.83 LEVEL 06     |
|                                |                                        |                                     | 112.25 LEVEL 05     |
|                                |                                        |                                     | 100.67 LEVEL 04     |
|                                |                                        |                                     | 89.08 LEVEL 03      |
|                                | -                                      |                                     | 77.50 LEVEL 02 BG 2 |
| 67.83 BUILDING GRADE BAS       | <u> </u>                               | *                                   | 61.50 LEVEL 01      |