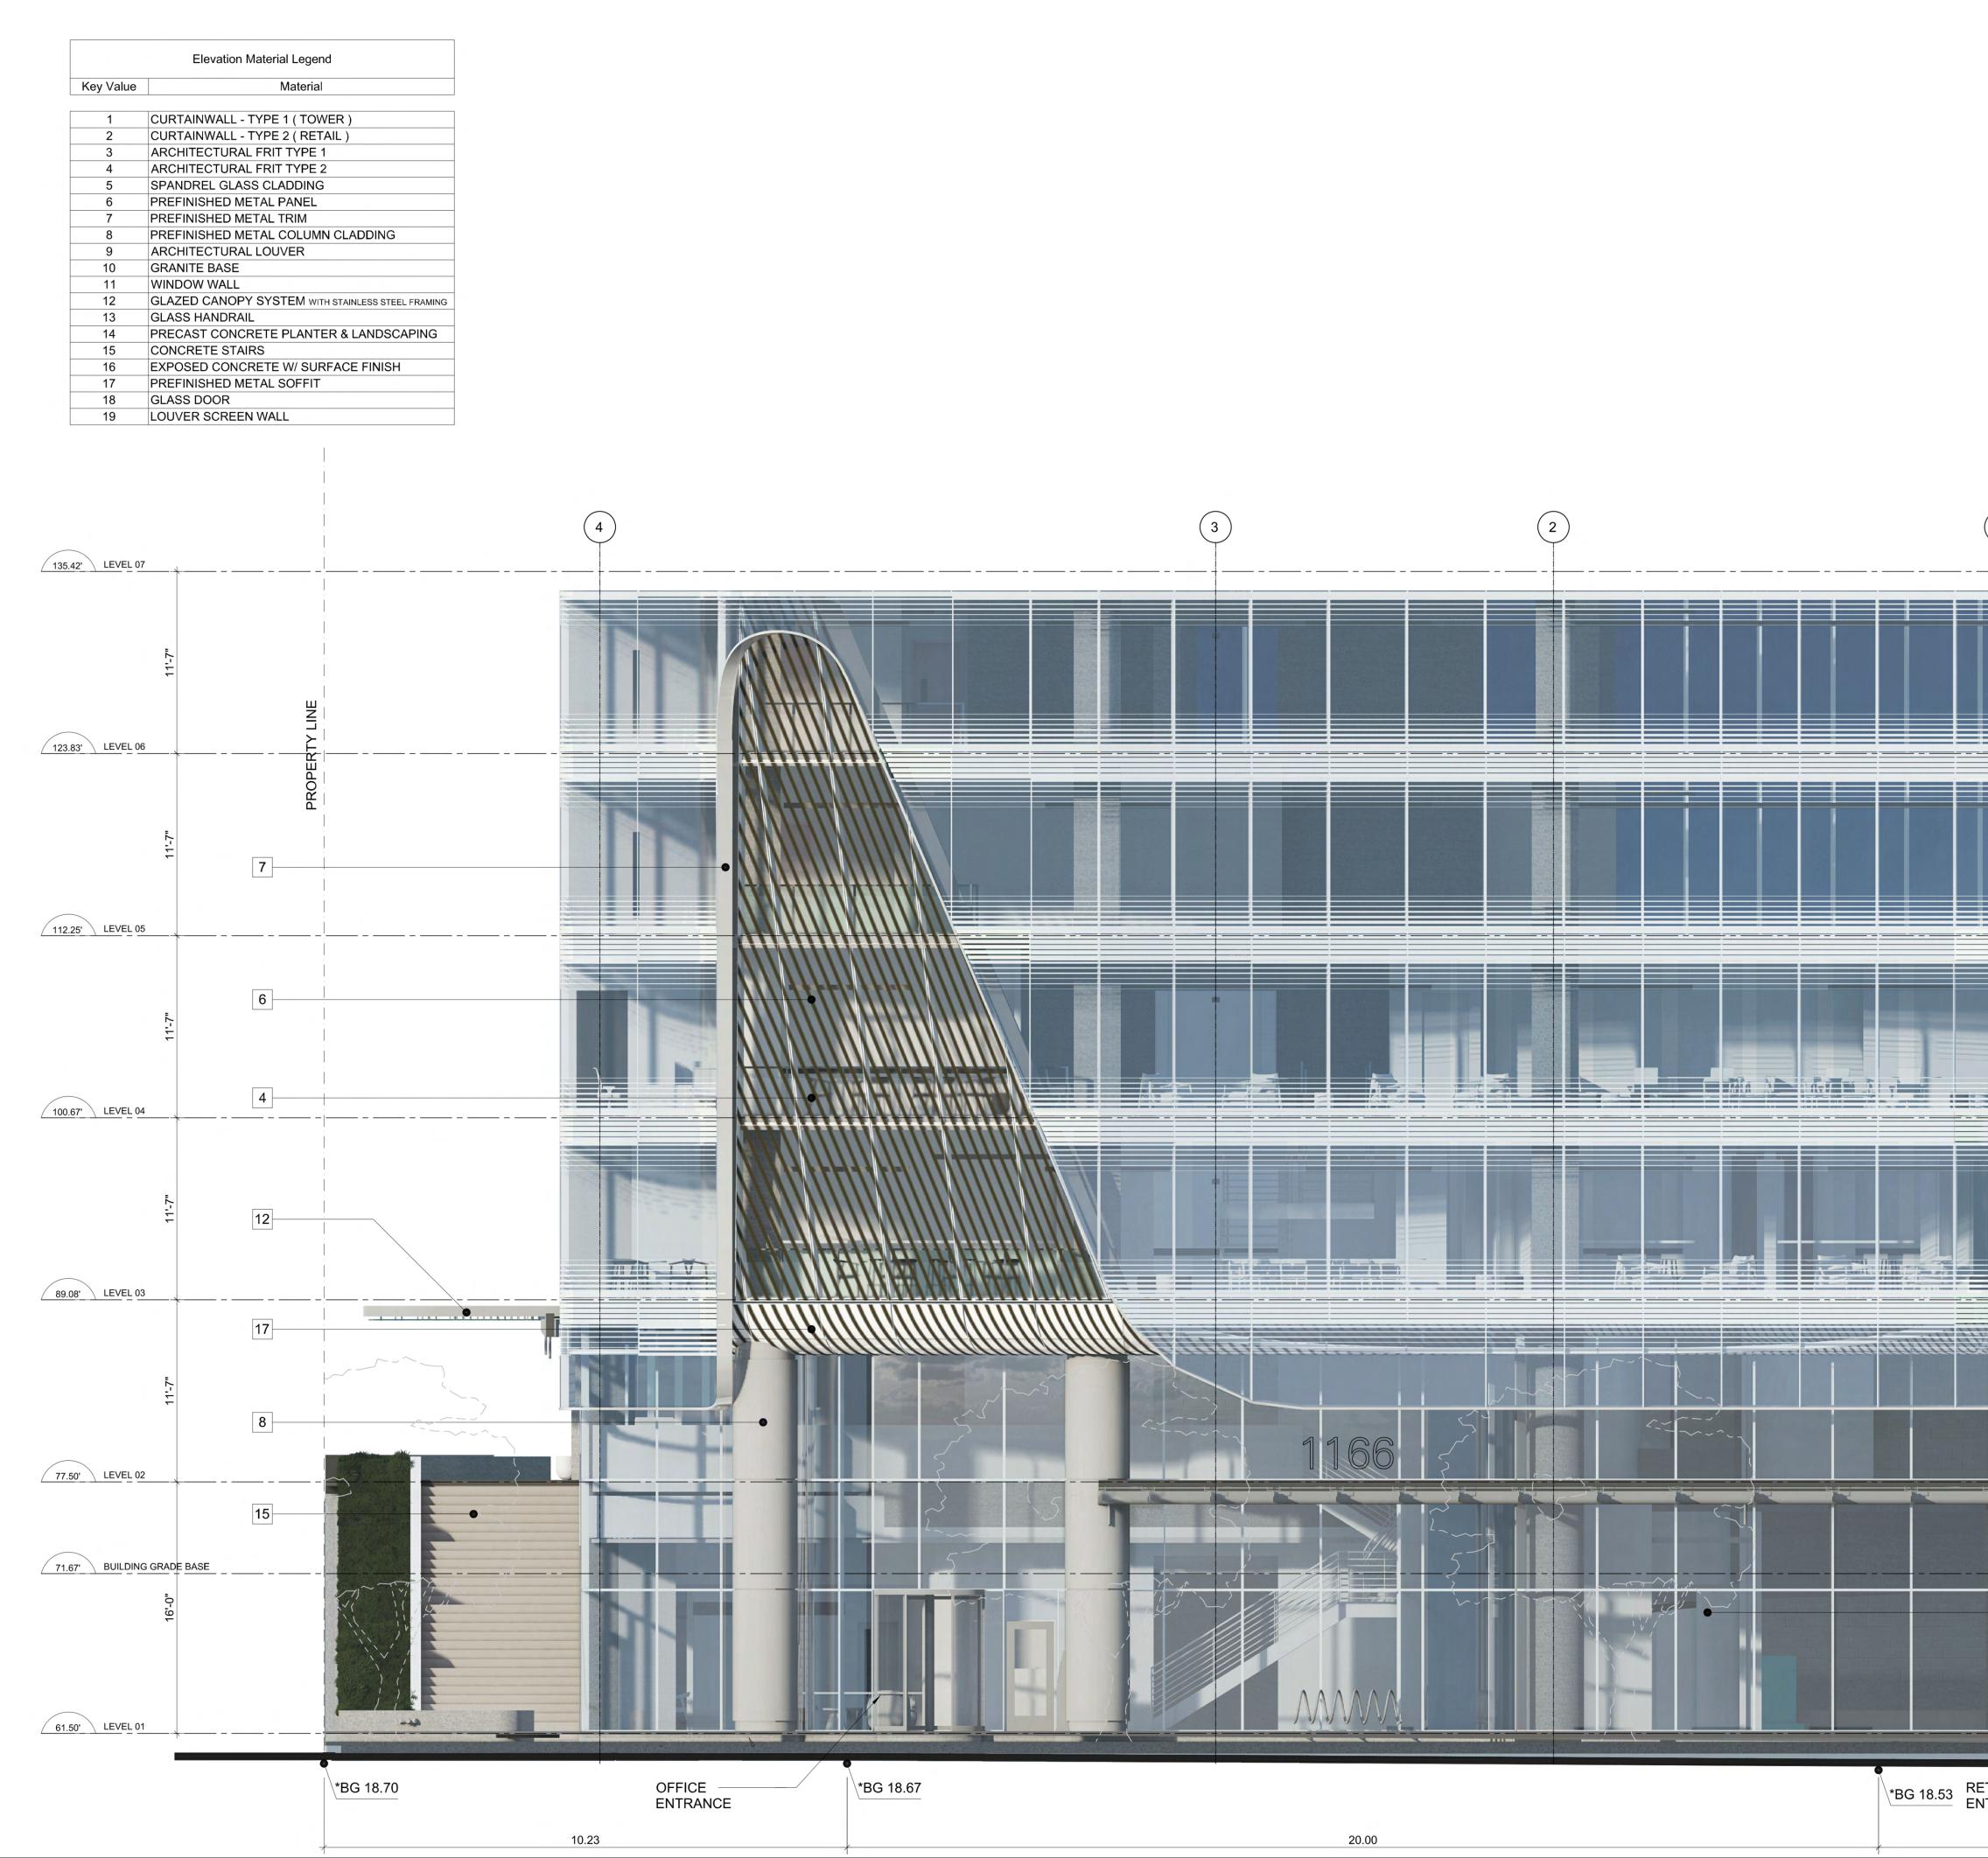

022-05-09 12:16:33 PM

|        |      |                                                                      |                    | Partn                                                                               | ership by                                                                                                       | :                                 |
|--------|------|----------------------------------------------------------------------|--------------------|-------------------------------------------------------------------------------------|-----------------------------------------------------------------------------------------------------------------|-----------------------------------|
|        |      |                                                                      |                    | <b>RELIAN</b><br>PROPERTIES                                                         | NCE Hir                                                                                                         | les                               |
|        |      |                                                                      |                    | 111                                                                                 | Water Street                                                                                                    |                                   |
|        |      | ELEVATION MATERIAL LEGEND                                            |                    | Vancouve                                                                            | r, British Columbi                                                                                              | а                                 |
|        | KEY  | MATERIAL                                                             | COPYF              |                                                                                     | da, V6B 1A7                                                                                                     |                                   |
|        | 1    | CURTAINWALL - TYPE 1 (TOWER)                                         | This dra<br>or dis | awing has been prepared<br>stribution for any purpose                               | solely for the intended use, thus a<br>other than authorized by IBI Group<br>precedence over scaled dimensions  | o is forbidden.                   |
|        | 2    | CURTAINWALL - TYPE 2 (RETAIL)                                        | shall ve<br>Grou   | rify and be responsible fo<br>p shall be informed of an<br>on the drawing. Shop dra | r all dimensions and conditions on<br>y variations from the dimensions a<br>awings shall be submitted to IBI Gr | the job, and IBI<br>nd conditions |
|        | 3    | ARCHITECTURAL FRIT TYPE 1                                            |                    |                                                                                     | efore proceeding with fabrication.<br>Architects (Canada) Inc.<br>of the IBI Group of companies                 |                                   |
|        | 4    | ARCHITECTURAL FRIT TYPE 2                                            | ISSUE              |                                                                                     | of the IBI Group of companies                                                                                   |                                   |
|        | 5    | SPANDREL GLASS CLADDING                                              | No.                | DATE<br>2021APR21                                                                   | DESCRIPT<br>OPR Base Set                                                                                        | ΓΙΟΝ                              |
|        | 6    | PREFINISHED METAL PANEL                                              |                    | 2021JUL05                                                                           | ISSUED FOR GC F                                                                                                 |                                   |
|        | 7    | PREFINISHED METAL TRIM                                               |                    | 2021DEC01                                                                           | RESPONSE TO DE<br>LETTER #2                                                                                     |                                   |
|        | 8    | PREFINISHED METAL COLUMN CLADDING                                    |                    | 2022MAY20                                                                           | RESPONSE TO DE<br>LETTER #3                                                                                     | P PRIOR TO                        |
|        | 9    | ARCHITECTURAL LOUVER                                                 |                    |                                                                                     |                                                                                                                 |                                   |
|        | 10   | GRANITE BASE                                                         |                    |                                                                                     |                                                                                                                 |                                   |
|        | 11   |                                                                      |                    |                                                                                     |                                                                                                                 |                                   |
| PHIRE) | 12   | GLASED CANOPY SYS. W/ STAINLESS STEEL FRAMING<br>GLASS HANDRAIL      |                    |                                                                                     |                                                                                                                 |                                   |
|        | 13   | PRECAST CONCRETE PLANTER & LANDSCAPING                               |                    |                                                                                     |                                                                                                                 |                                   |
|        | 14   | CONCRETE STAIRS                                                      |                    |                                                                                     |                                                                                                                 |                                   |
|        | 16   | EXPOSED CONCRETE W/ SURFACE FINISH                                   |                    |                                                                                     |                                                                                                                 |                                   |
|        | 17   | PREFINISHED METAL SOFFIT                                             |                    |                                                                                     |                                                                                                                 |                                   |
|        | 18   | GLASS DOOR                                                           |                    |                                                                                     |                                                                                                                 |                                   |
|        | 19   | LOUVER SCREEN WALL                                                   |                    |                                                                                     |                                                                                                                 |                                   |
|        |      |                                                                      |                    |                                                                                     |                                                                                                                 |                                   |
|        |      |                                                                      |                    |                                                                                     |                                                                                                                 |                                   |
|        | LEC  | GEND                                                                 |                    |                                                                                     |                                                                                                                 |                                   |
|        | 00.0 |                                                                      |                    |                                                                                     |                                                                                                                 |                                   |
|        |      | ELEVATION DATUM (IN METRES)     NOTE:                                |                    |                                                                                     |                                                                                                                 |                                   |
|        |      | 1. BENCH MARK ELEVATION: 16.809 METRES                               |                    |                                                                                     |                                                                                                                 |                                   |
|        |      | 2. INFORMATION OF THE SURVEY DATUM<br>BASED ON REF: FILE 2018-00198. |                    |                                                                                     |                                                                                                                 |                                   |
|        |      | 3. BENCH MARK ELEVATIONS TO BE FIELD VERIFIED.                       |                    |                                                                                     |                                                                                                                 |                                   |
|        |      |                                                                      |                    |                                                                                     |                                                                                                                 |                                   |
|        |      |                                                                      |                    |                                                                                     |                                                                                                                 |                                   |
|        |      |                                                                      |                    | JLTANTS                                                                             |                                                                                                                 |                                   |
|        |      |                                                                      |                    | JETANTS                                                                             |                                                                                                                 |                                   |
|        |      |                                                                      |                    |                                                                                     |                                                                                                                 |                                   |
|        |      |                                                                      |                    |                                                                                     |                                                                                                                 |                                   |
|        |      |                                                                      |                    |                                                                                     |                                                                                                                 |                                   |
|        |      |                                                                      |                    |                                                                                     |                                                                                                                 |                                   |
|        |      |                                                                      |                    |                                                                                     |                                                                                                                 |                                   |
|        |      |                                                                      |                    |                                                                                     |                                                                                                                 |                                   |
|        |      |                                                                      | SEAL               |                                                                                     |                                                                                                                 |                                   |
|        |      |                                                                      |                    |                                                                                     |                                                                                                                 |                                   |
|        |      |                                                                      |                    |                                                                                     |                                                                                                                 |                                   |
|        |      |                                                                      |                    |                                                                                     |                                                                                                                 |                                   |
|        |      |                                                                      |                    |                                                                                     |                                                                                                                 |                                   |
|        |      |                                                                      |                    |                                                                                     |                                                                                                                 |                                   |
|        |      |                                                                      | DESIGN             | ARCHITECT                                                                           |                                                                                                                 |                                   |
|        |      |                                                                      |                    |                                                                                     | יים אדוארו                                                                                                      |                                   |
|        |      |                                                                      |                    | RCHITE                                                                              |                                                                                                                 |                                   |
|        |      |                                                                      |                    |                                                                                     |                                                                                                                 |                                   |
|        |      |                                                                      | ARCHITE            | ECT OF RECORD                                                                       |                                                                                                                 |                                   |
|        |      |                                                                      |                    | IBI GR<br>ARCH<br>700-12                                                            | COUP<br>ITECTS (CANADA) INC.<br>285 West Pender Street,                                                         |                                   |
|        |      |                                                                      |                    | D Vanco                                                                             | uver, BC V6E 4B1, Cana<br>683 8797 fax 604 683 04                                                               | da                                |
|        |      |                                                                      |                    | ibigro                                                                              | up.com                                                                                                          |                                   |
|        |      |                                                                      | PROJEC             |                                                                                     |                                                                                                                 |                                   |
|        |      |                                                                      |                    |                                                                                     | PENDER OI<br>OWER                                                                                               |                                   |
|        |      |                                                                      | 1166 \             |                                                                                     | DER ST. VANCO                                                                                                   | UVER, BC                          |
|        |      |                                                                      |                    |                                                                                     |                                                                                                                 |                                   |
|        |      |                                                                      | PROJEC             | CT NO:                                                                              |                                                                                                                 |                                   |
|        | -    |                                                                      | 10139              | 92                                                                                  |                                                                                                                 |                                   |
|        |      |                                                                      | DRAWN              | BY:                                                                                 | CHECKED BY:<br>GV                                                                                               |                                   |
|        |      |                                                                      | PROJEC             | CT MGR:                                                                             | APPROVED BY:                                                                                                    |                                   |
|        |      |                                                                      | RS<br>SHEET 1      | TITLE                                                                               | GV                                                                                                              |                                   |
|        |      |                                                                      |                    | · · ·                                                                               |                                                                                                                 |                                   |
|        |      |                                                                      |                    |                                                                                     | TION NORTH                                                                                                      |                                   |
|        |      |                                                                      |                    |                                                                                     | TION NORTH                                                                                                      | <b>⊣</b>  <br>                    |
|        |      |                                                                      |                    |                                                                                     | TION NORTH                                                                                                      | -                                 |
|        |      |                                                                      | SHEET              | ELEVA                                                                               | TION NORTH                                                                                                      | ISSUE                             |
|        |      |                                                                      |                    | ELEVA                                                                               |                                                                                                                 |                                   |

|      |                                                                                                                                                                                              | CLIEN                    |
|------|----------------------------------------------------------------------------------------------------------------------------------------------------------------------------------------------|--------------------------|
|      |                                                                                                                                                                                              |                          |
|      | ELEVATION MATERIAL LEGEND                                                                                                                                                                    |                          |
| ΈΥ   | MATERIAL                                                                                                                                                                                     |                          |
| 1 0  | CURTAINWALL - TYPE 1 (TOWER)                                                                                                                                                                 |                          |
| 2 (  | CURTAINWALL - TYPE 2 (RETAIL)                                                                                                                                                                | or<br>Wri<br>shall<br>Gr |
| 3 /  | ARCHITECTURAL FRIT TYPE 1                                                                                                                                                                    | show                     |
| 4 /  | ARCHITECTURAL FRIT TYPE 2                                                                                                                                                                    |                          |
| 5 5  | SPANDREL GLASS CLADDING                                                                                                                                                                      | ISSUI<br>No.             |
| 6 I  | PREFINISHED METAL PANEL                                                                                                                                                                      |                          |
| 7 I  | PREFINISHED METAL TRIM                                                                                                                                                                       |                          |
| 8 I  | PREFINISHED METAL COLUMN CLADDING                                                                                                                                                            |                          |
| 9 /  | ARCHITECTURAL LOUVER                                                                                                                                                                         |                          |
| 10 0 | GRANITE BASE                                                                                                                                                                                 |                          |
| 11   | WINDOW WALL                                                                                                                                                                                  |                          |
| 12 0 | GLASED CANOPY SYS. W/ STAINLESS STEEL FRAMING                                                                                                                                                |                          |
|      | GLASS HANDRAIL                                                                                                                                                                               |                          |
|      | PRECAST CONCRETE PLANTER & LANDSCAPING                                                                                                                                                       |                          |
|      | CONCRETE STAIRS                                                                                                                                                                              |                          |
|      | EXPOSED CONCRETE W/ SURFACE FINISH                                                                                                                                                           |                          |
|      | PREFINISHED METAL SOFFIT                                                                                                                                                                     |                          |
|      | GLASS DOOR                                                                                                                                                                                   |                          |
| 19 l | LOUVER SCREEN WALL                                                                                                                                                                           |                          |
|      | <ol> <li>BENCH MARK ELEVATION: 16.809 METRES</li> <li>INFORMATION OF THE SURVEY DATUM<br/>BASED ON REF: FILE 2018-00198.</li> <li>BENCH MARK ELEVATIONS TO BE FIELD<br/>VERIFIED.</li> </ol> |                          |
|      |                                                                                                                                                                                              | CONS                     |
|      |                                                                                                                                                                                              | SEAL<br>DESIG            |
|      |                                                                                                                                                                                              |                          |
|      |                                                                                                                                                                                              | A                        |
|      |                                                                                                                                                                                              |                          |