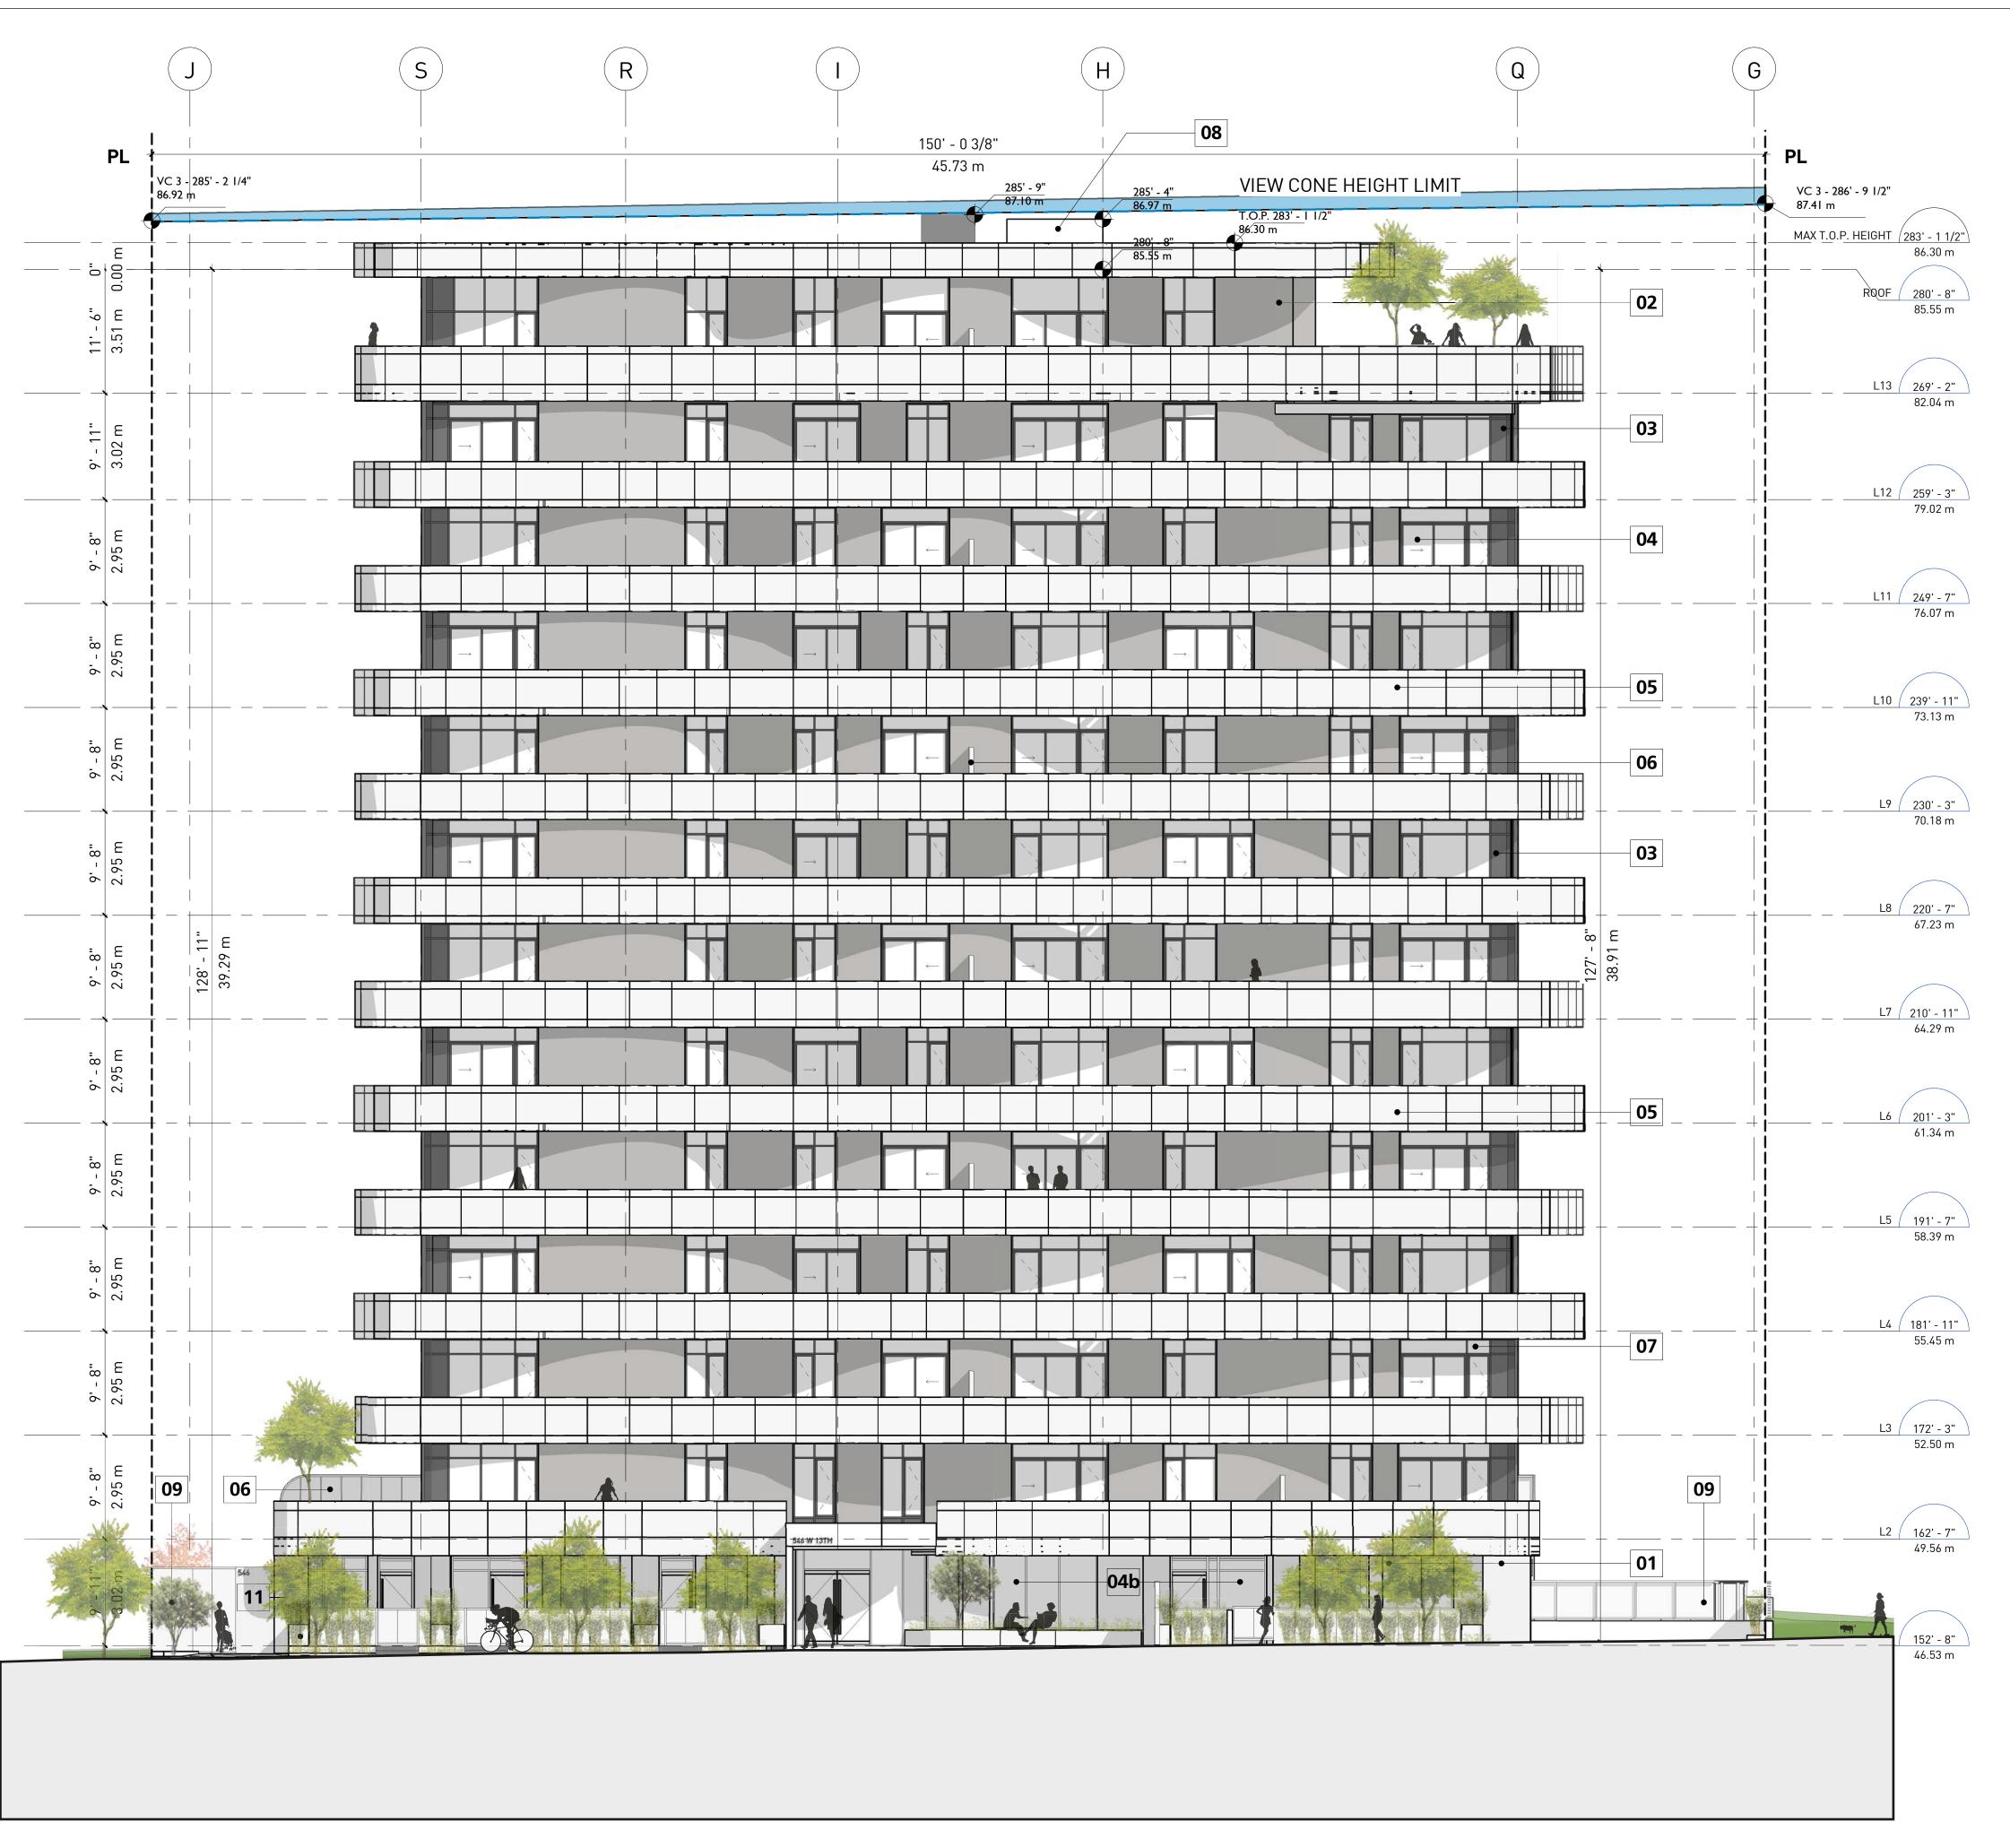

#### REVISIONS NO. DATE

DESCRIPTION

 01
 07.12.2020
 ISSUED FOR REZONING

 02
 26.11.2021
 ISSUED FOR DP

546 W 13th Ave.

DP APPLICATION

## NORTH ELEVATION

DATE DRAWN BY CHECKED BY SCALE

10/18/2021 3:10:07 PM EB/BI AB 1/8" = 1'-0"

JOB NUMBER 19066

A - 2.01

| MATERIAL LEGEND |                                         |             |  |  |
|-----------------|-----------------------------------------|-------------|--|--|
| #               | DESCRIPTION                             | Color       |  |  |
|                 |                                         |             |  |  |
| 01              | Metal Panel                             | White       |  |  |
| 02              | Metal Panel                             | Dark Grey   |  |  |
| 03              | Spandrel Glazing (Charcoal Alum. Frame) | Grey        |  |  |
| 04              | Clear Glazing (Charcoal Alum. Frame)    | Clea        |  |  |
| 04b             | Clear Glazing (Alum. Frame)             | Clea        |  |  |
| 05              | Perforated Metal Guardrail              | White(Matte |  |  |
| 06              | Perforated Metal Privacy Screen         | White(Matte |  |  |
| 07              | Longboard Soffit                        | Wood Finish |  |  |
| 08              | Painted Concrete                        | White       |  |  |
| 09              | Perforated Metal Fence                  | White(Matte |  |  |
| 10              | Metal Louver                            | Charcoa     |  |  |
| 11              | Metal Planter                           | Chrome      |  |  |