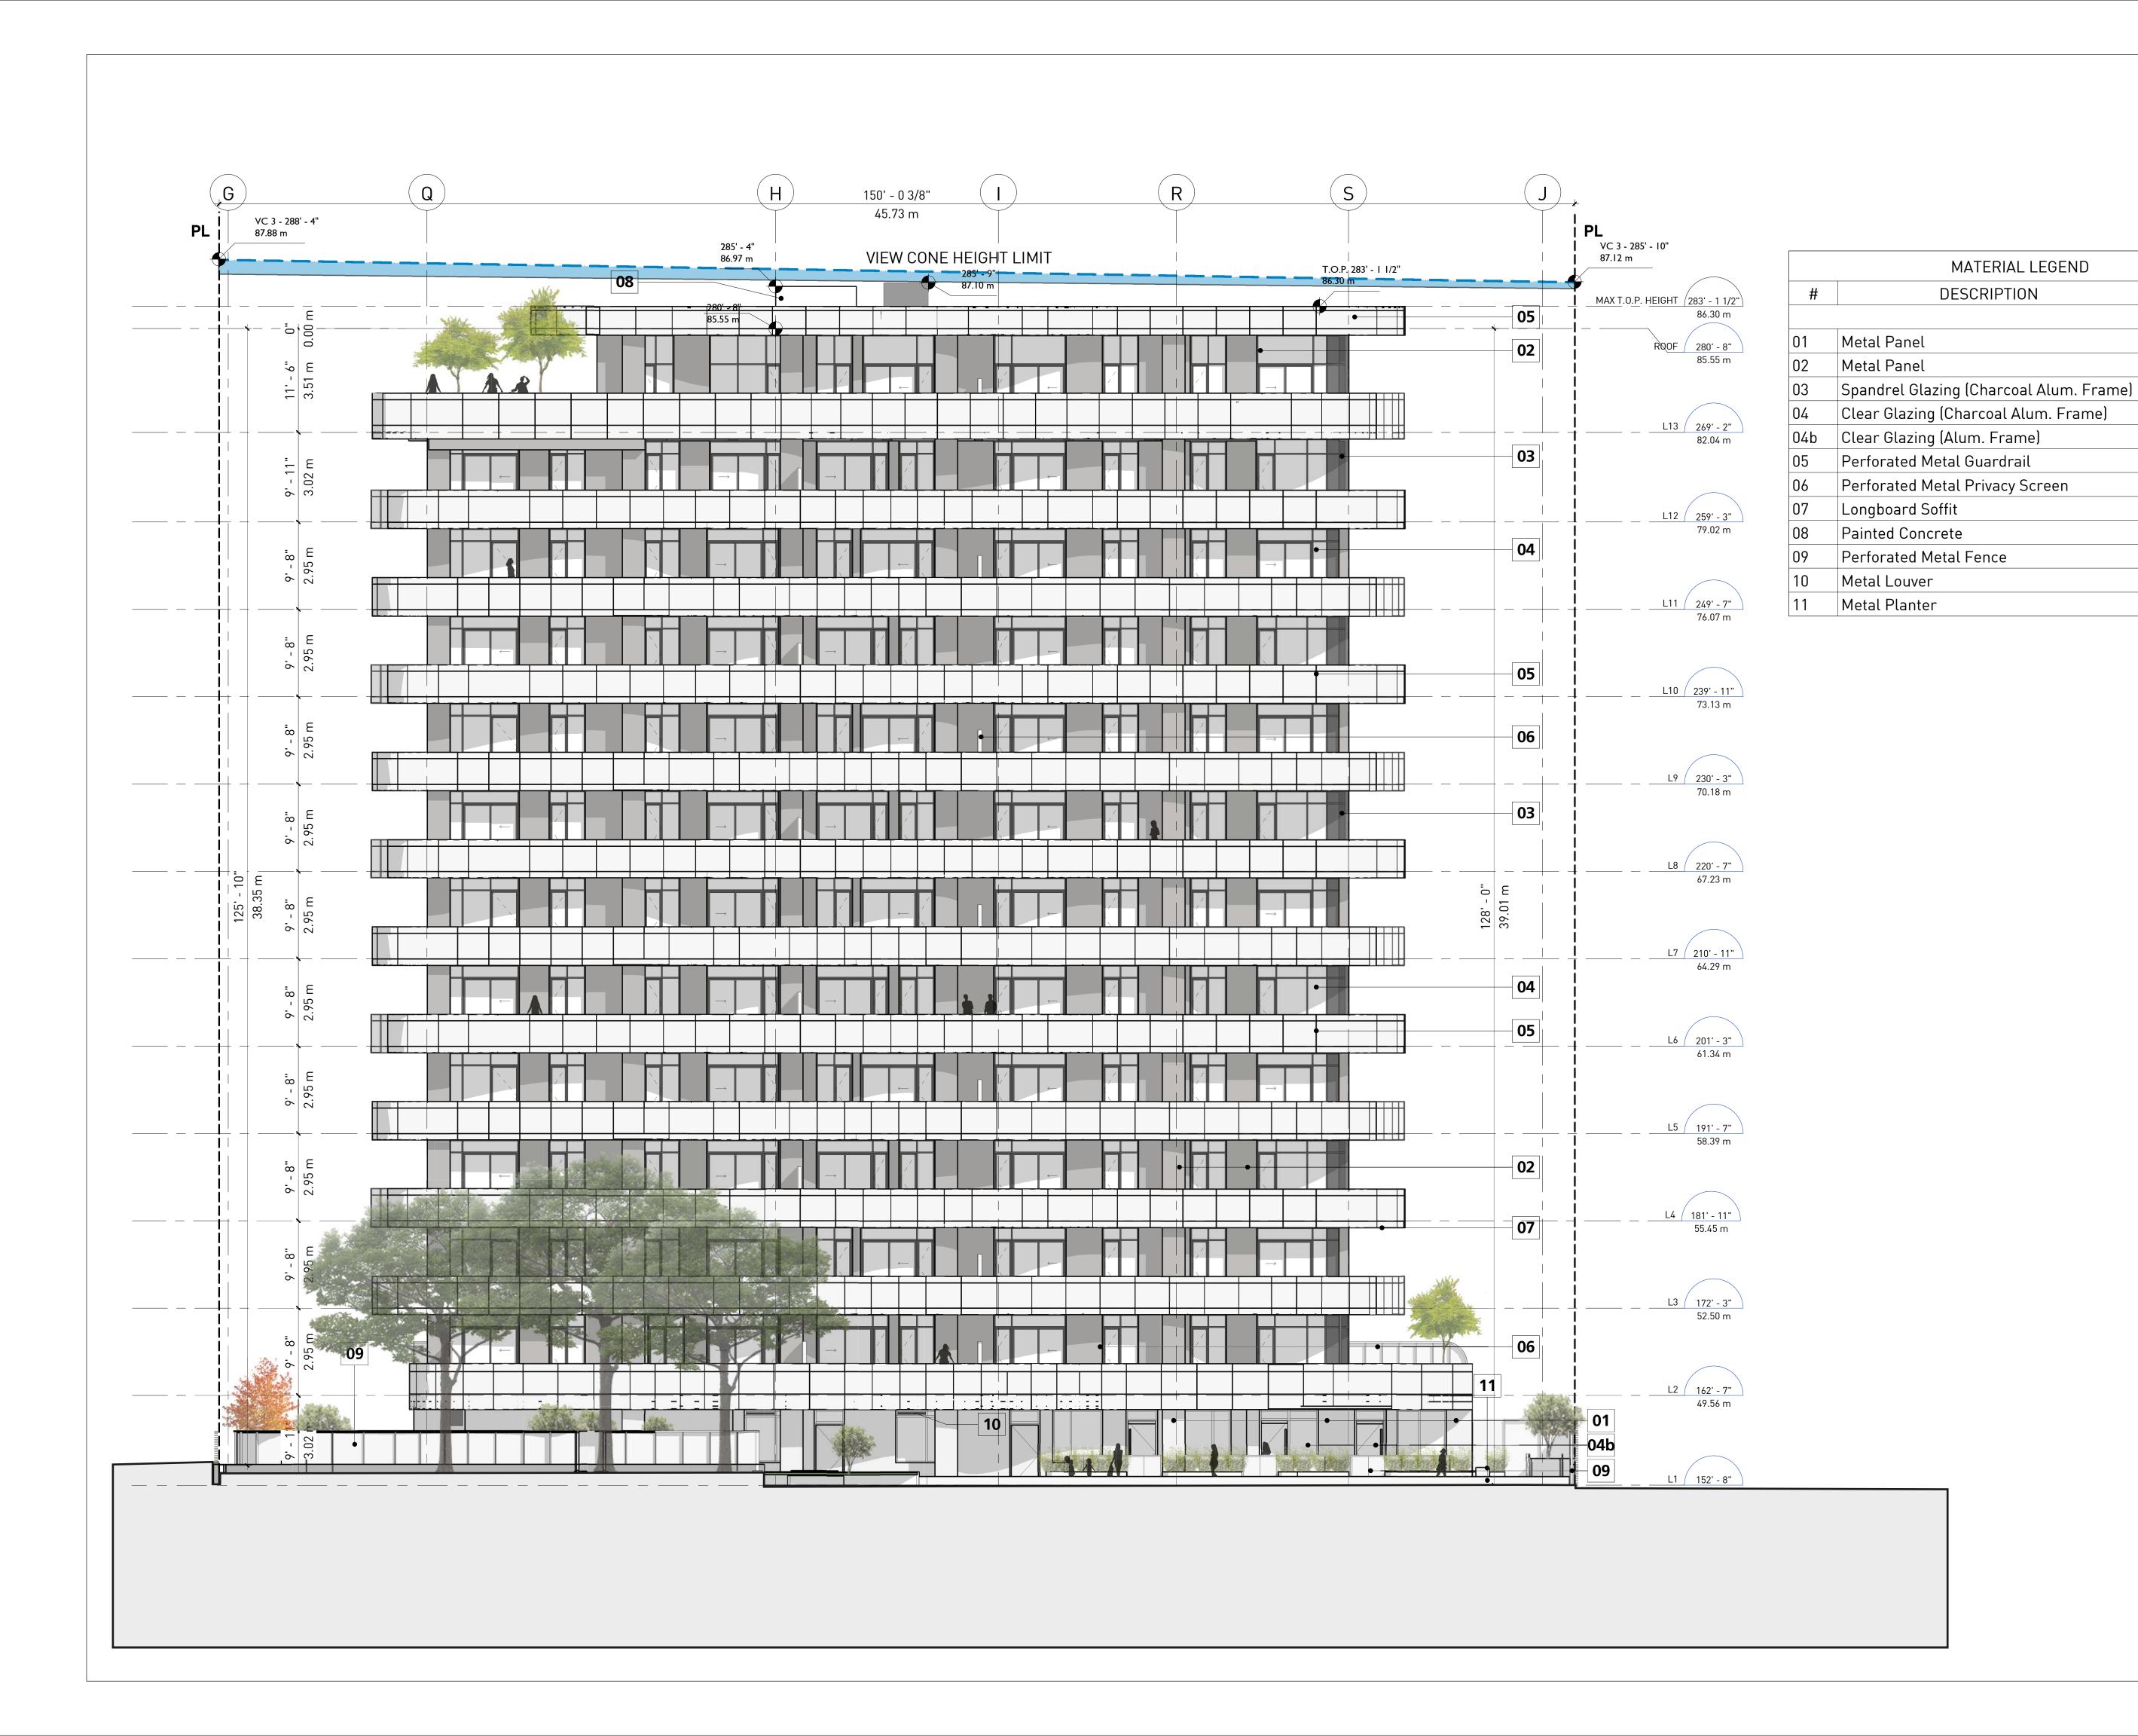

DP APPLICATION

EAST ELEVATION

DATE DRAWN BY CHECKED BY SCALE

11/26/2021 11:51:13 AM BI AB 1/8" = 1'-0"

JOB NUMBER 19066

 $\Delta$ -2 02

300-224 WEST 8TH AVENUE
VANCOUVER, BC CANADA V5Y 1N5

COPYRIGHT RESERVED: THIS PLAN AND DESIGN ARE AND AT ALL TIMES REMAIN THE EXCLUSIVE PROPERTY OF GBL ARCHITECTS INC. AND MAY NOT BE USED OR REPRODUCED WITHOUT THEIR WRITTEN CONSENT

NOTES

Color

White

Grey

Clear

Clear

White

Dark Grey

White(Matte)

White(Matte)

Wood Finish

White(Matte)

Charcoal

Chrome