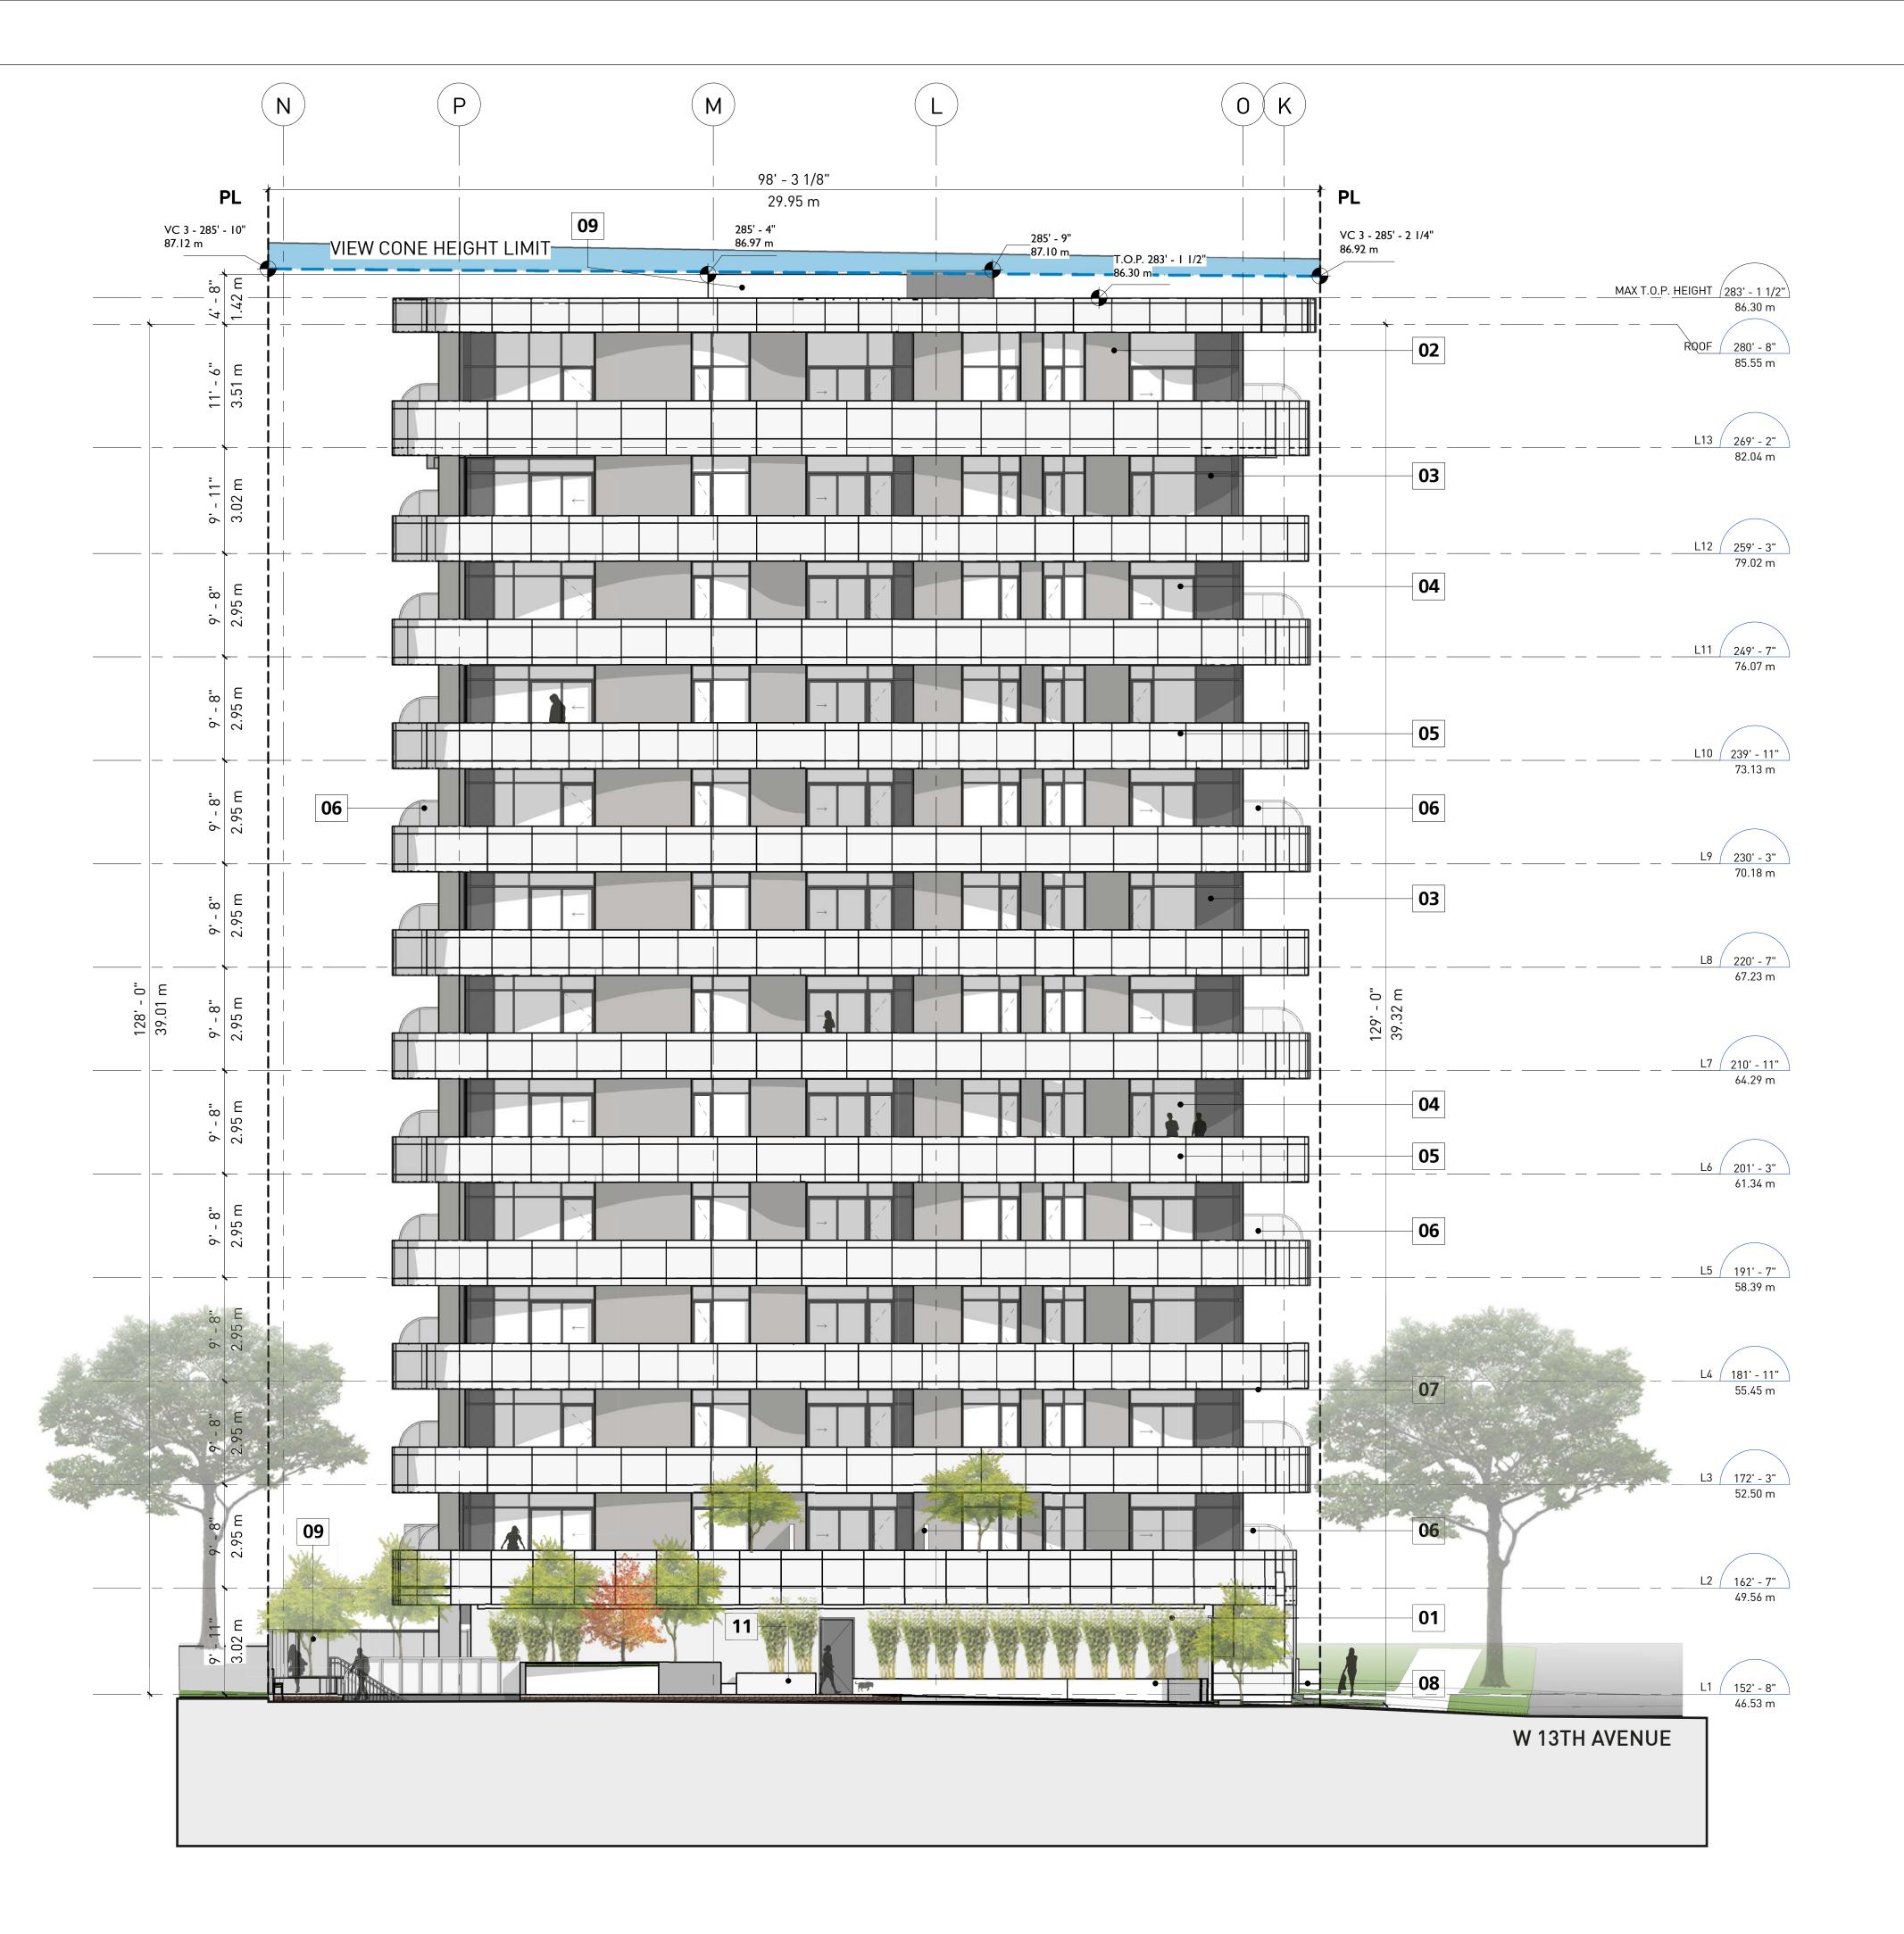

11/26/2021 1:17:19 PM 3/32" = 1'-0"

19066 JOB NUMBER

| MATERIAL LEGEND |                                         |             |  |  |
|-----------------|-----------------------------------------|-------------|--|--|
| #               | DESCRIPTION                             | Color       |  |  |
|                 |                                         |             |  |  |
| 01              | Metal Panel                             | White       |  |  |
| 02              | Metal Panel                             | Dark Grey   |  |  |
| 03              | Spandrel Glazing (Charcoal Alum. Frame) | Grey        |  |  |
| 04              | Clear Glazing (Charcoal Alum. Frame)    | Clear       |  |  |
| 04b             | Clear Glazing (Alum. Frame)             | Clear       |  |  |
| 05              | Perforated Metal Guardrail              | White(Matte |  |  |
| 06              | Perforated Metal Privacy Screen         | White(Matte |  |  |
| 07              | Longboard Soffit                        | Wood Finish |  |  |
| 08              | Painted Concrete                        | White       |  |  |
| 09              | Perforated Metal Fence                  | White(Matte |  |  |
| 10              | Metal Louver                            | Charcoa     |  |  |
| 11              | Metal Planter                           | Chrome      |  |  |

## NORTH ELEVATION

DATE DRAWN BY CHECKED BY SCALE

10/18/2021 3:10:07 PM EB/BI AB 1/8" = 1'-0"

JOB NUMBER 19066

A - 2.01

| MATERIAL LEGEND |                                         |             |  |  |
|-----------------|-----------------------------------------|-------------|--|--|
| #               | DESCRIPTION                             | Color       |  |  |
|                 |                                         |             |  |  |
| 01              | Metal Panel                             | White       |  |  |
| 02              | Metal Panel                             | Dark Grey   |  |  |
| 03              | Spandrel Glazing (Charcoal Alum. Frame) | Grey        |  |  |
| 04              | Clear Glazing (Charcoal Alum. Frame)    | Clea        |  |  |
| 04b             | Clear Glazing (Alum. Frame)             | Clea        |  |  |
| 05              | Perforated Metal Guardrail              | White(Matte |  |  |
| 06              | Perforated Metal Privacy Screen         | White(Matte |  |  |
| 07              | Longboard Soffit                        | Wood Finish |  |  |
| 08              | Painted Concrete                        | White       |  |  |
| 09              | Perforated Metal Fence                  | White(Matte |  |  |
| 10              | Metal Louver                            | Charcoa     |  |  |
| 11              | Metal Planter                           | Chrome      |  |  |

### SOUTH ELEVATION

DATE DRAWN BY CHECKED BY SCALE

AB 1/8" = 1'-0"

JOB NUMBER 19066

A-2.03

10/19/2021 5:28:20 PM

| MATERIAL LEGEND |                                         |            |  |  |
|-----------------|-----------------------------------------|------------|--|--|
| #               | DESCRIPTION                             | Color      |  |  |
| 01              | Metal Panel                             | Whit       |  |  |
| 02              | Metal Panel                             | Dark Gre   |  |  |
| 03              | Spandrel Glazing (Charcoal Alum. Frame) | Gre        |  |  |
| 04              | Clear Glazing (Charcoal Alum. Frame)    | Clea       |  |  |
| 04b             | Clear Glazing (Alum. Frame)             | Clea       |  |  |
| 05              | Perforated Metal Guardrail              | White(Matt |  |  |
| 06              | Perforated Metal Privacy Screen         | White(Matt |  |  |
| 07              | Longboard Soffit                        | Wood Finis |  |  |
| 08              | Painted Concrete                        | Whi        |  |  |
| 09              | Perforated Metal Fence                  | White(Matt |  |  |
| 10              | Metal Louver                            | Charco     |  |  |
| 11              | Metal Planter                           | Chrom      |  |  |