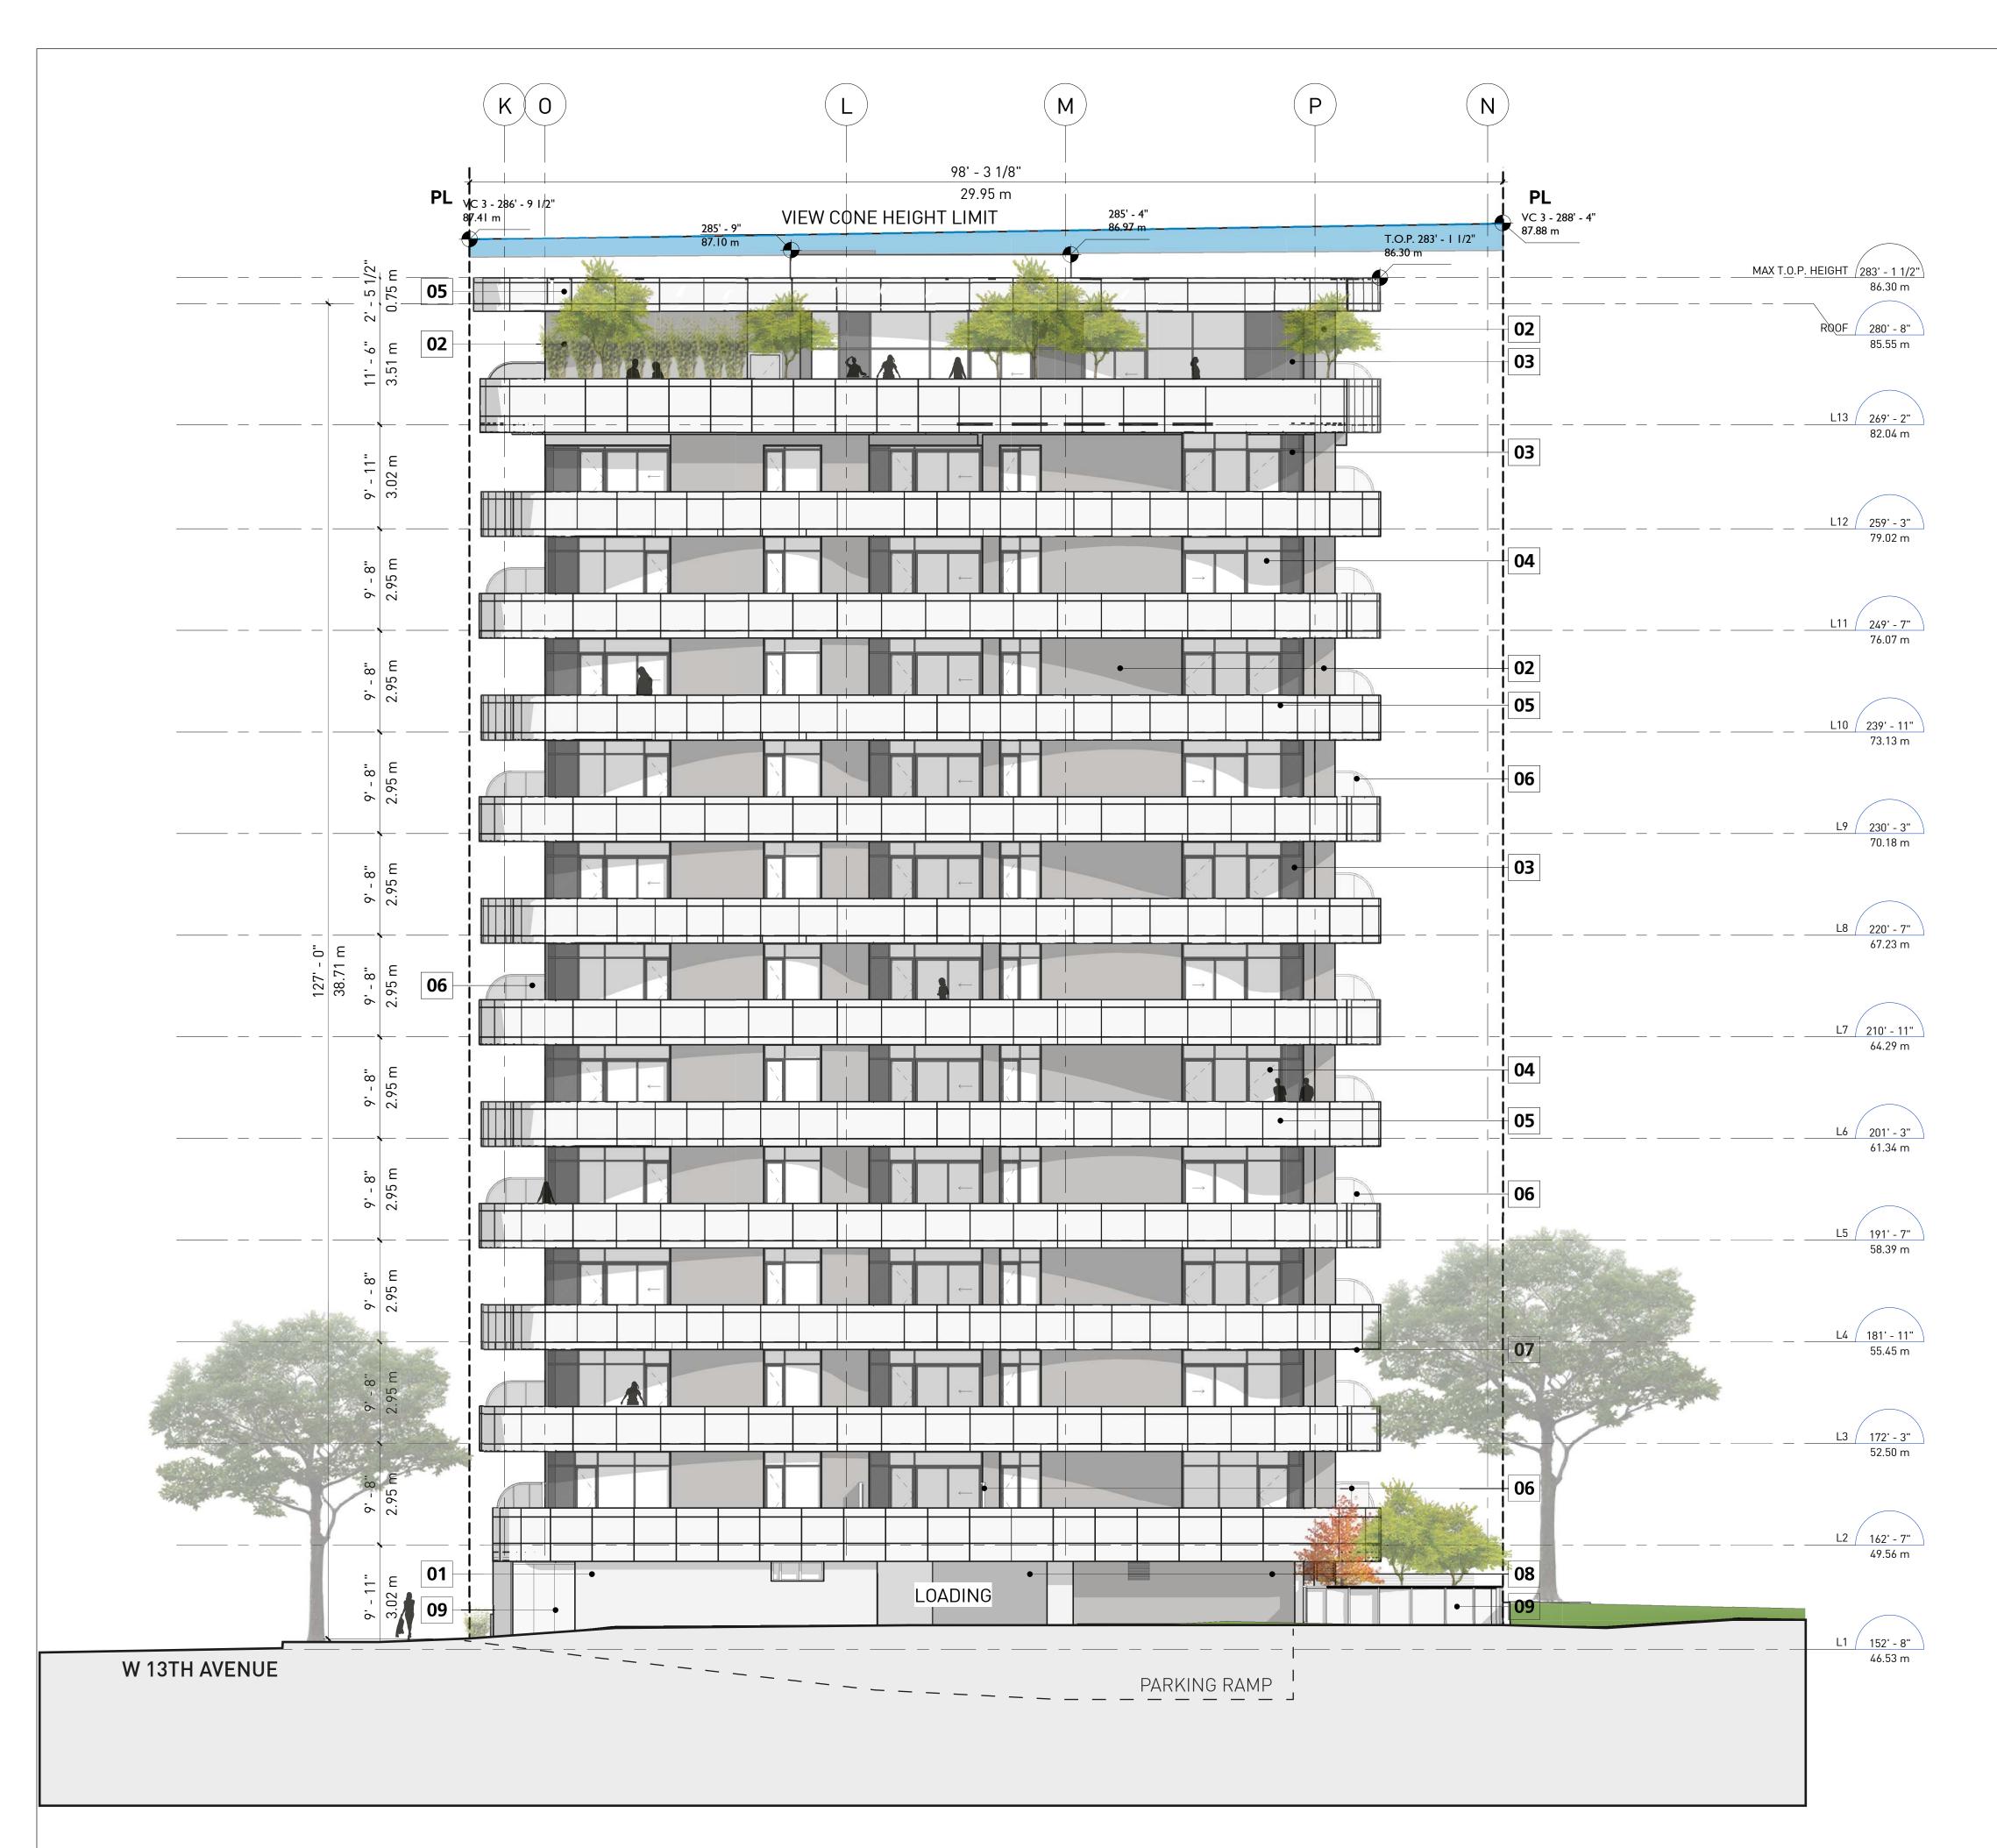

## NORTH ELEVATION

DATE DRAWN BY CHECKED BY SCALE

10/18/2021 3:10:07 PM EB/BI AB 1/8" = 1'-0"

JOB NUMBER 19066

A - 2.01

| MATERIAL LEGEND |                                         |             |  |  |
|-----------------|-----------------------------------------|-------------|--|--|
| #               | DESCRIPTION                             | Color       |  |  |
|                 |                                         |             |  |  |
| 01              | Metal Panel                             | White       |  |  |
| 02              | Metal Panel                             | Dark Grey   |  |  |
| 03              | Spandrel Glazing (Charcoal Alum. Frame) | Grey        |  |  |
| 04              | Clear Glazing (Charcoal Alum. Frame)    | Clea        |  |  |
| 04b             | Clear Glazing (Alum. Frame)             | Clea        |  |  |
| 05              | Perforated Metal Guardrail              | White(Matte |  |  |
| 06              | Perforated Metal Privacy Screen         | White(Matte |  |  |
| 07              | Longboard Soffit                        | Wood Finish |  |  |
| 08              | Painted Concrete                        | White       |  |  |
| 09              | Perforated Metal Fence                  | White(Matte |  |  |
| 10              | Metal Louver                            | Charcoa     |  |  |
| 11              | Metal Planter                           | Chrome      |  |  |

### SOUTH ELEVATION

DATE DRAWN BY CHECKED BY SCALE

AB 1/8" = 1'-0"

JOB NUMBER 19066

A-2.03

10/19/2021 5:28:20 PM

| MATERIAL LEGEND |                                         |            |  |  |
|-----------------|-----------------------------------------|------------|--|--|
| #               | DESCRIPTION                             | Color      |  |  |
| 01              | Metal Panel                             | Whit       |  |  |
| 02              | Metal Panel                             | Dark Gre   |  |  |
| 03              | Spandrel Glazing (Charcoal Alum. Frame) | Gre        |  |  |
| 04              | Clear Glazing (Charcoal Alum. Frame)    | Clea       |  |  |
| 04b             | Clear Glazing (Alum. Frame)             | Clea       |  |  |
| 05              | Perforated Metal Guardrail              | White(Matt |  |  |
| 06              | Perforated Metal Privacy Screen         | White(Matt |  |  |
| 07              | Longboard Soffit                        | Wood Finis |  |  |
| 08              | Painted Concrete                        | Whi        |  |  |
| 09              | Perforated Metal Fence                  | White(Matt |  |  |
| 10              | Metal Louver                            | Charco     |  |  |
| 11              | Metal Planter                           | Chrom      |  |  |