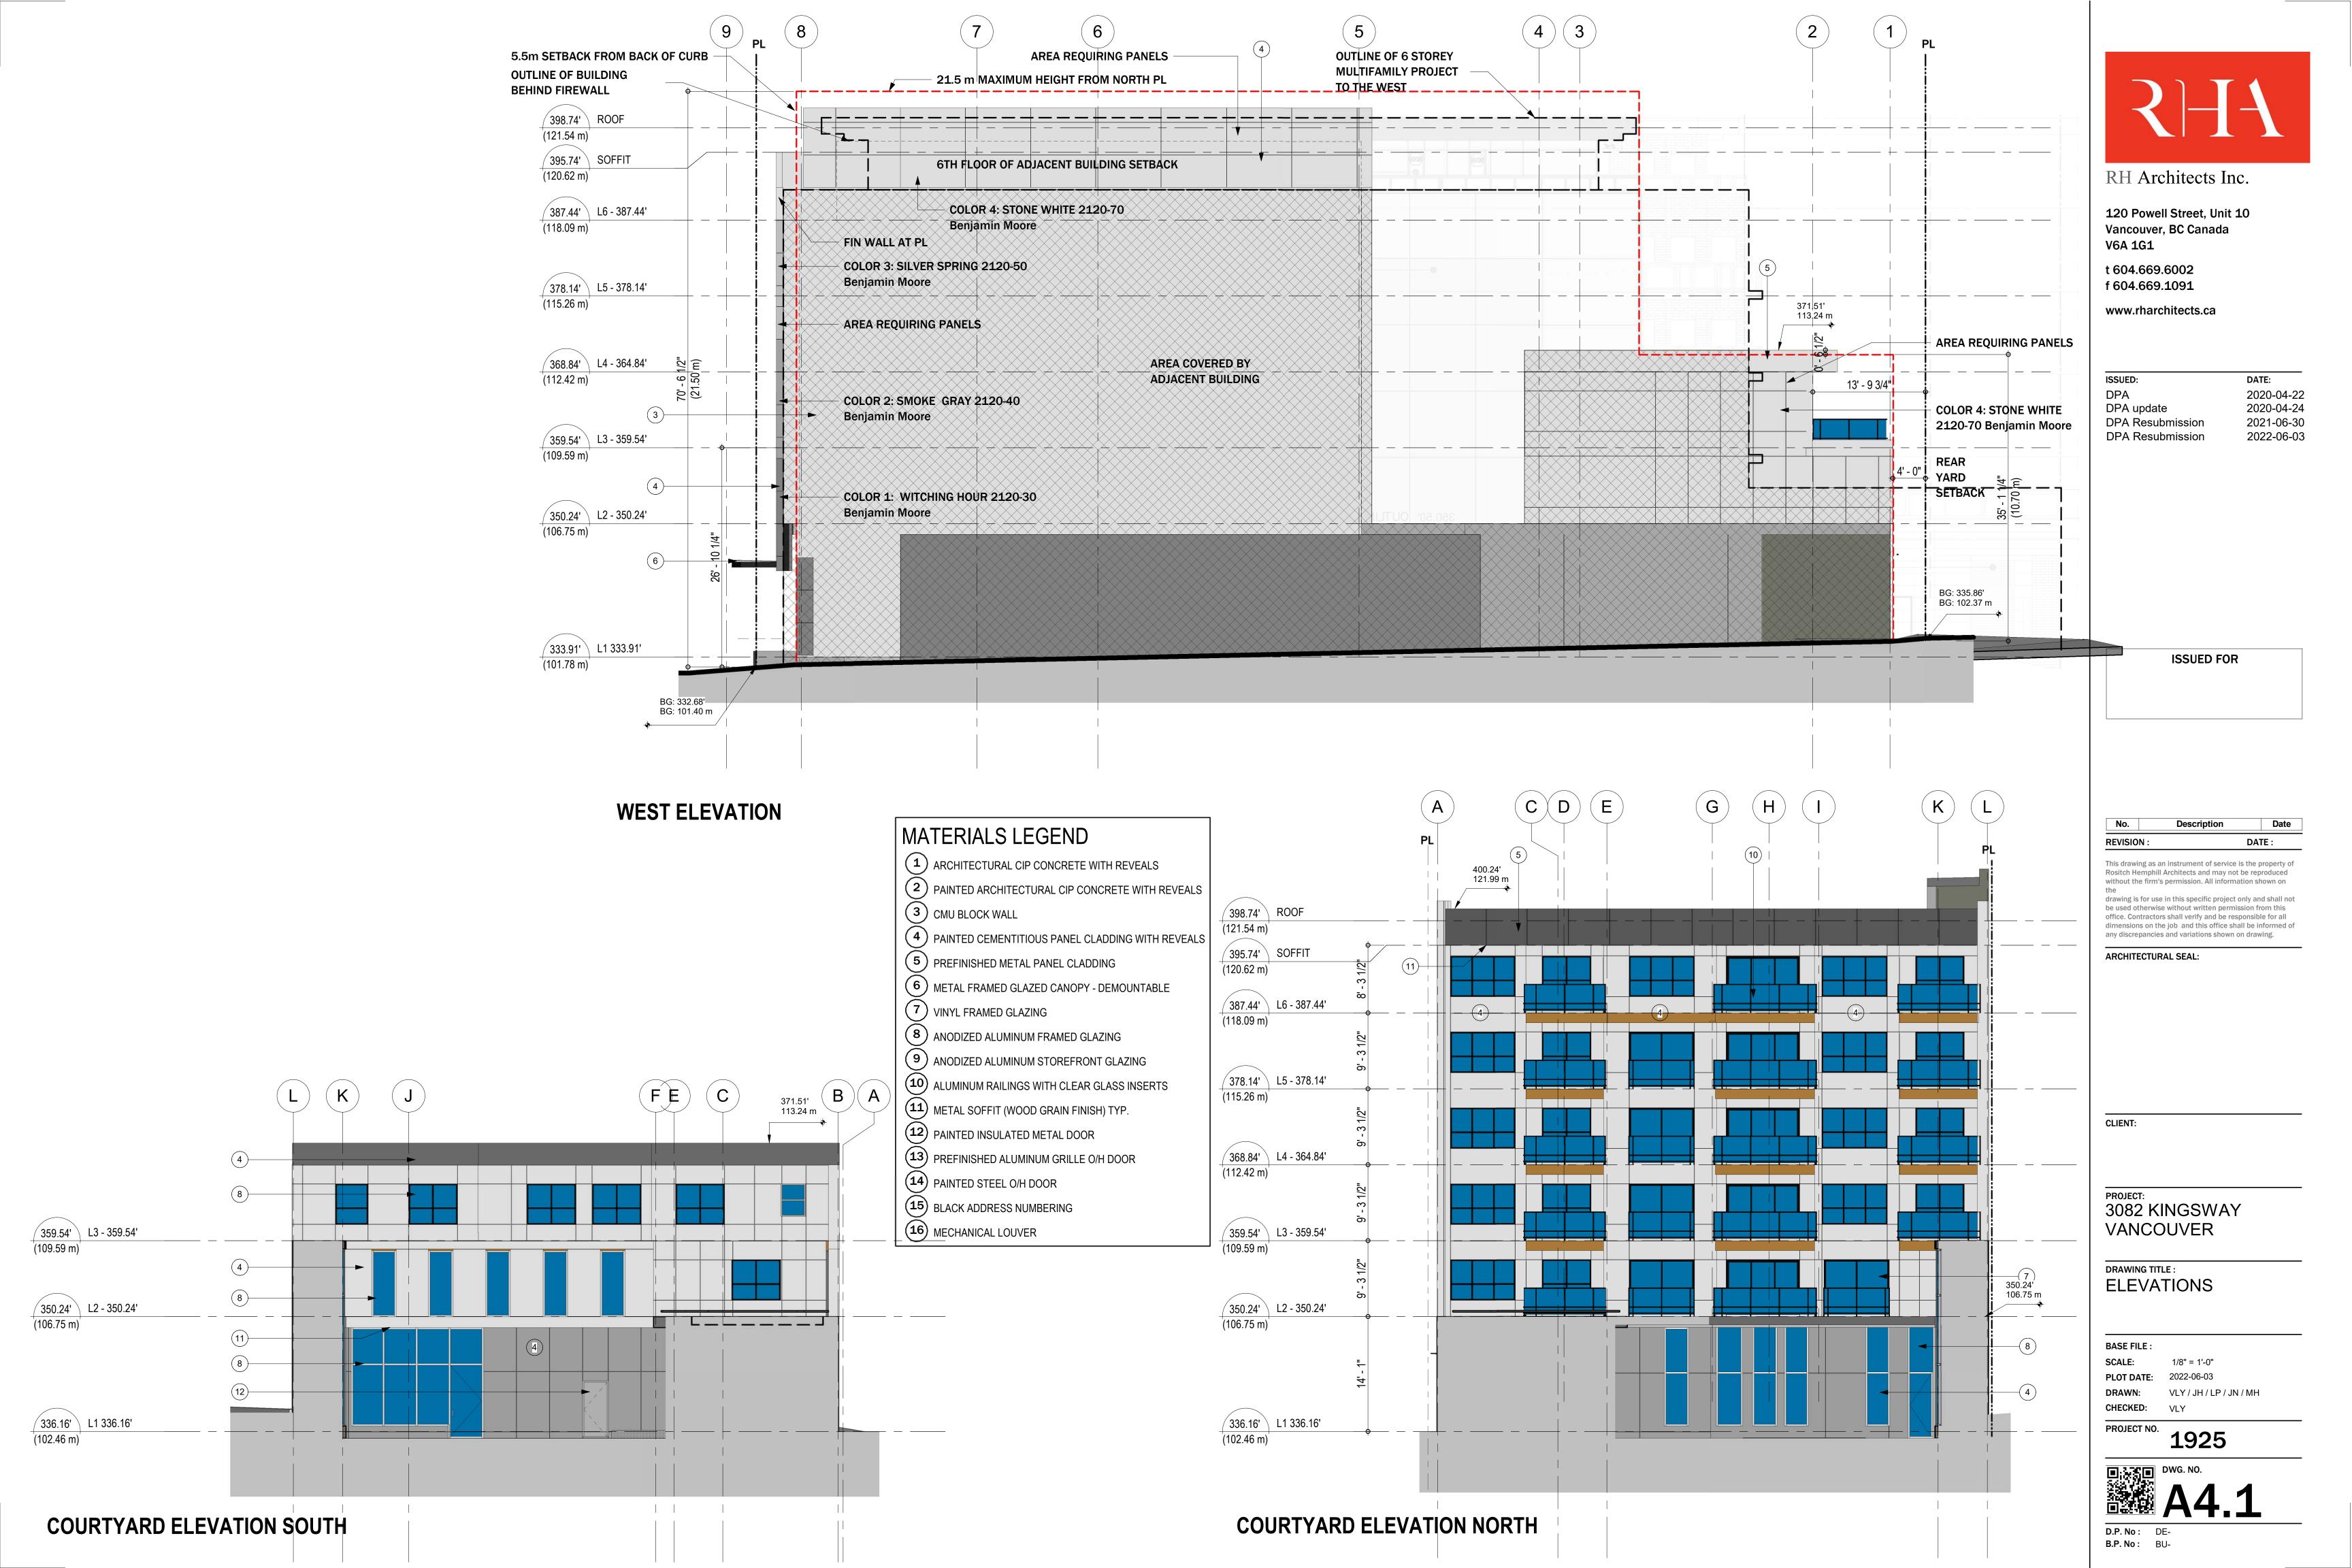

## 4. Approval of Form of Development – 3070 Kingsway

THAT the form of development for this portion of the site known as 3070 Kingsway be approved generally as illustrated in the Development Application Number DP-2020-00306, prepared by RH Architects Inc., and submitted electronically on June 30, 2021, provided that the Director of Planning may impose conditions and approve design changes which would not adversely affect either the development character of the site or adjacent properties.

## **Additional Background Information:**

https://rezoning.vancouver.ca/applications/3070kingsway/index.htm

LEGAL DESCRIPTION: LOT A BLOCK 16 DISTRICT LOT 37 GROUP 1 N.W.D. PLAN EPP88259

NOTES: PROVISION OF A FIRE HYDRANT FRONTING THE DEVELOPMENT TO **BE INSTALLED** 