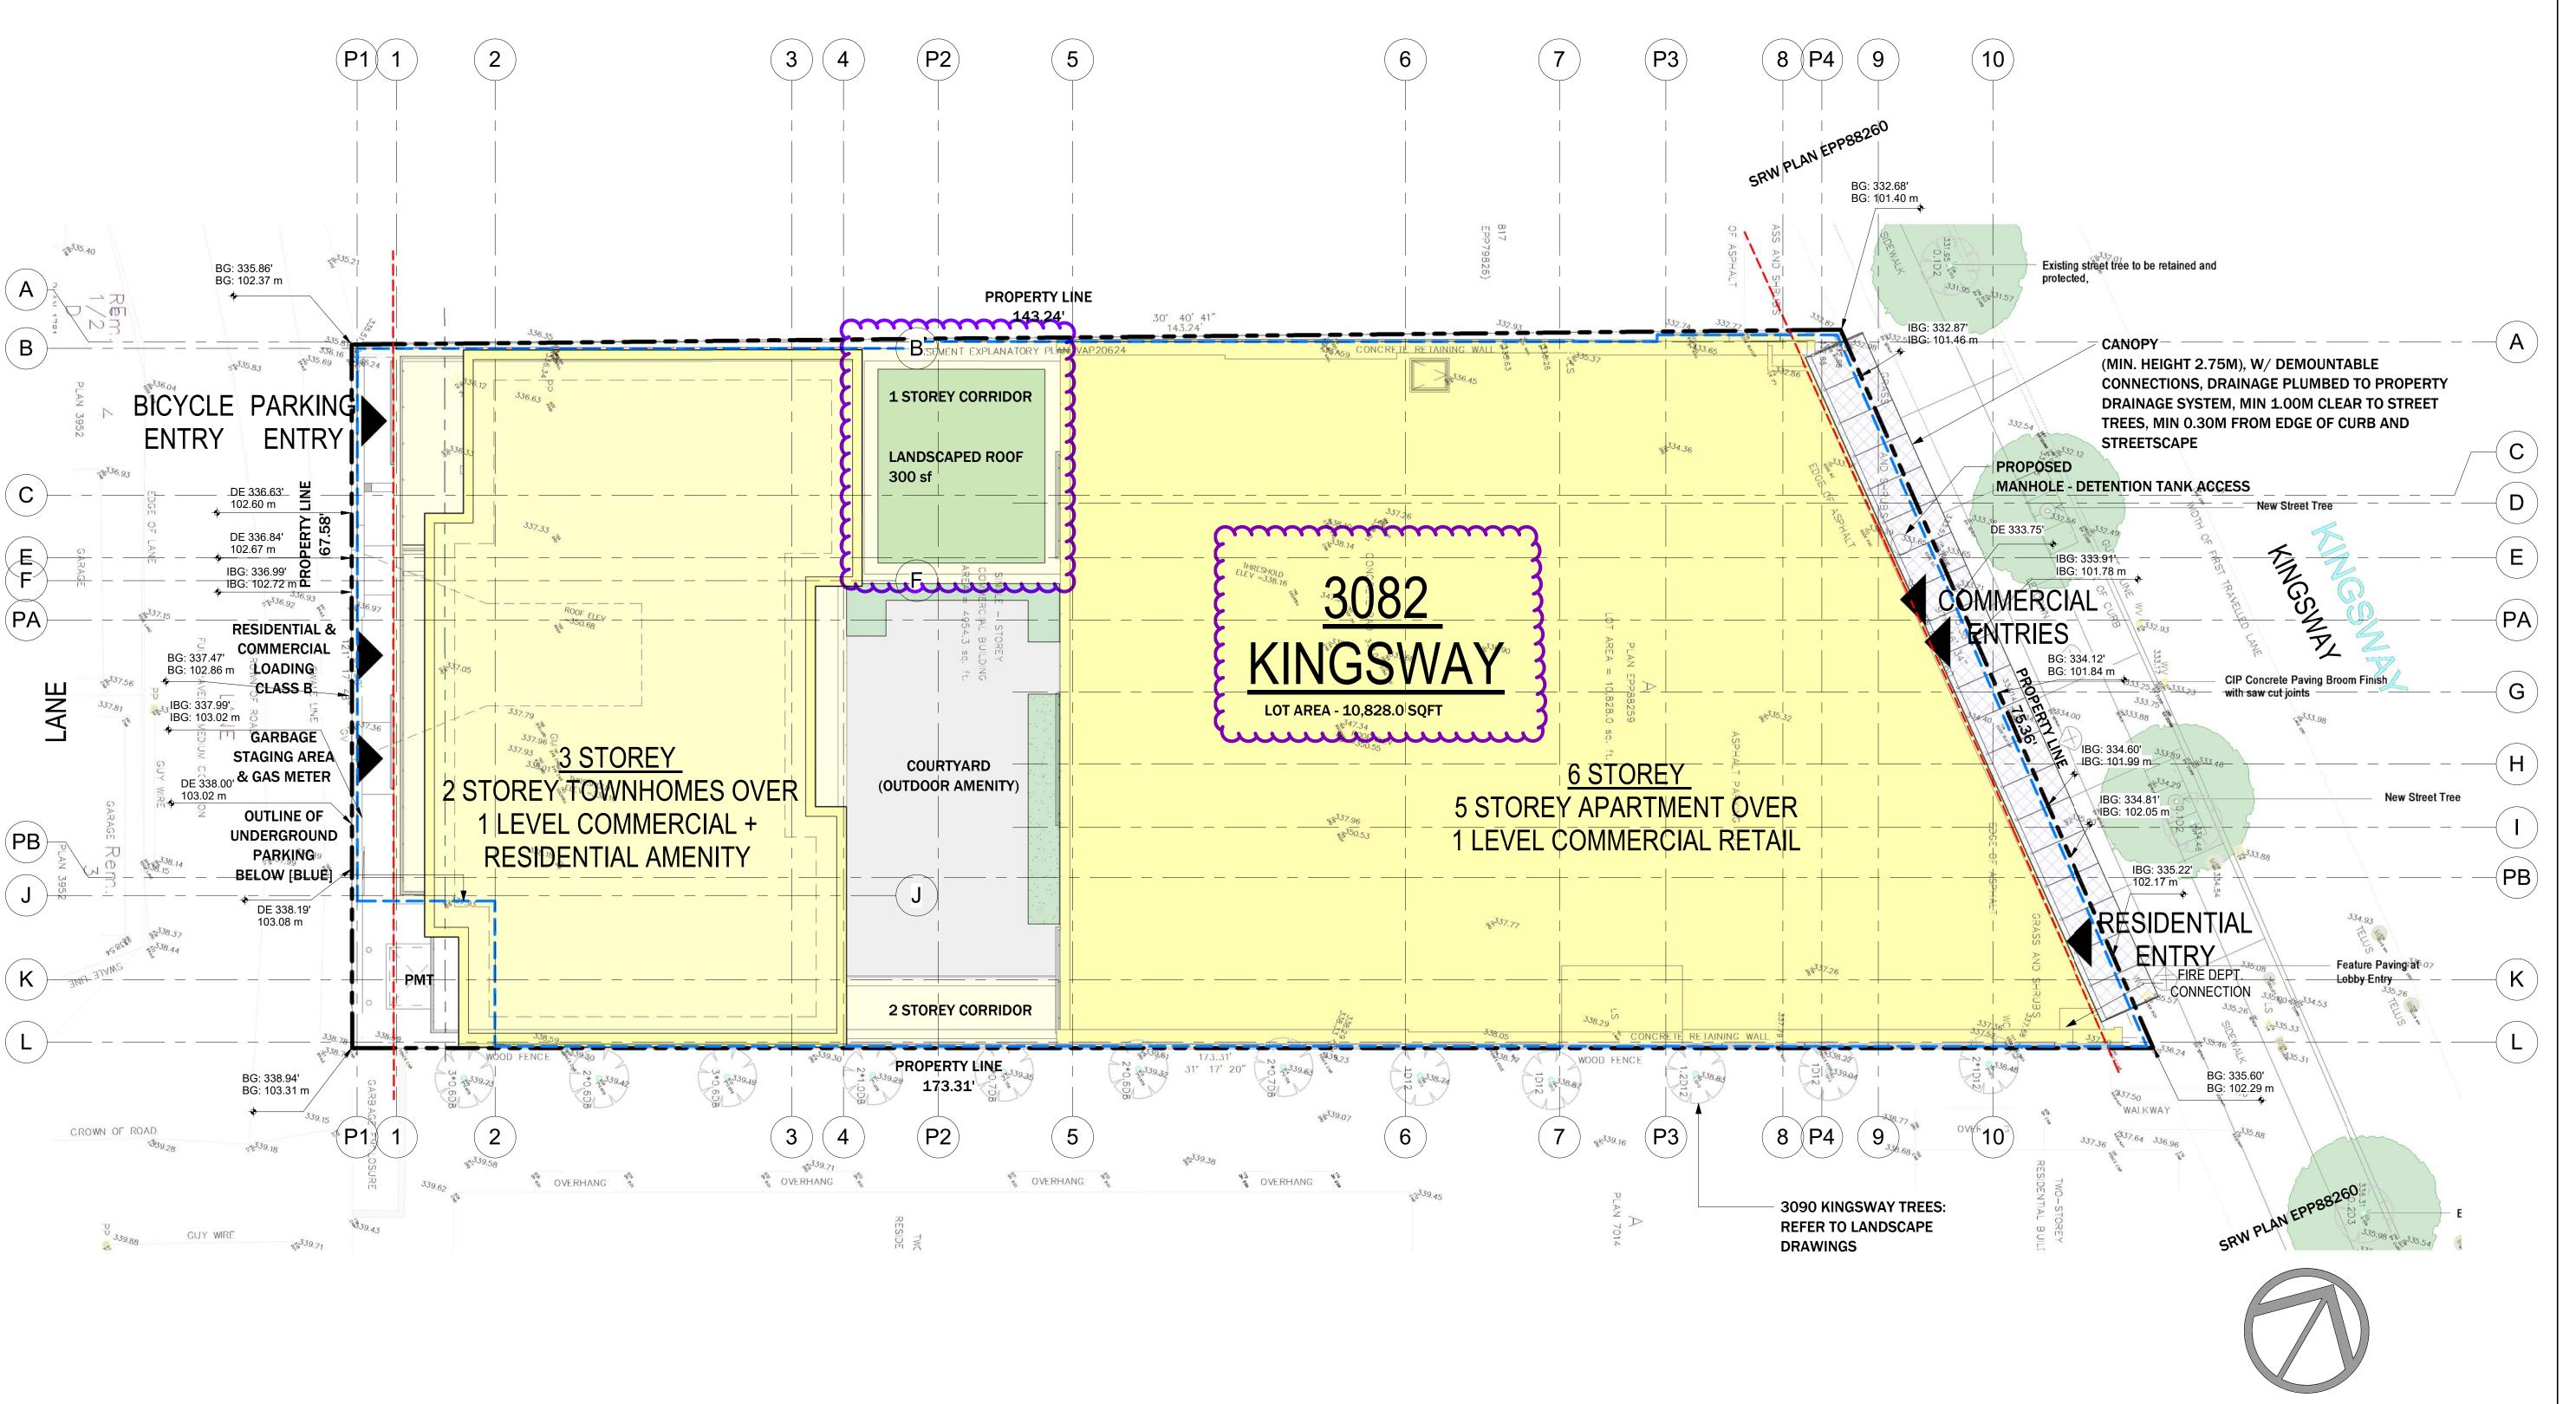

## 4. Approval of Form of Development – 3070 Kingsway

THAT the form of development for this portion of the site known as 3070 Kingsway be approved generally as illustrated in the Development Application Number DP-2020-00306, prepared by RH Architects Inc., and submitted electronically on June 30, 2021, provided that the Director of Planning may impose conditions and approve design changes which would not adversely affect either the development character of the site or adjacent properties.

## **Additional Background Information:**

https://rezoning.vancouver.ca/applications/3070kingsway/index.htm

LEGAL DESCRIPTION: LOT A BLOCK 16 DISTRICT LOT 37 GROUP 1 N.W.D. PLAN EPP88259

NOTES: PROVISION OF A FIRE HYDRANT FRONTING THE DEVELOPMENT TO **BE INSTALLED** 

ARCHITECTURAL SEAL:

CLIENT:

3082 KINGSWAY VANCOUVER

**DRAWING TITLE:** SITE PLAN

BASE FILE:

SCALE: 1/8" = 1'-0" **PLOT DATE**: 2022-06-03 DRAWN: VLY / JH / LP / JN / MH CHECKED: VLY

PROJECT NO. 1925

D.P. No: DE-B.P. No: BU-