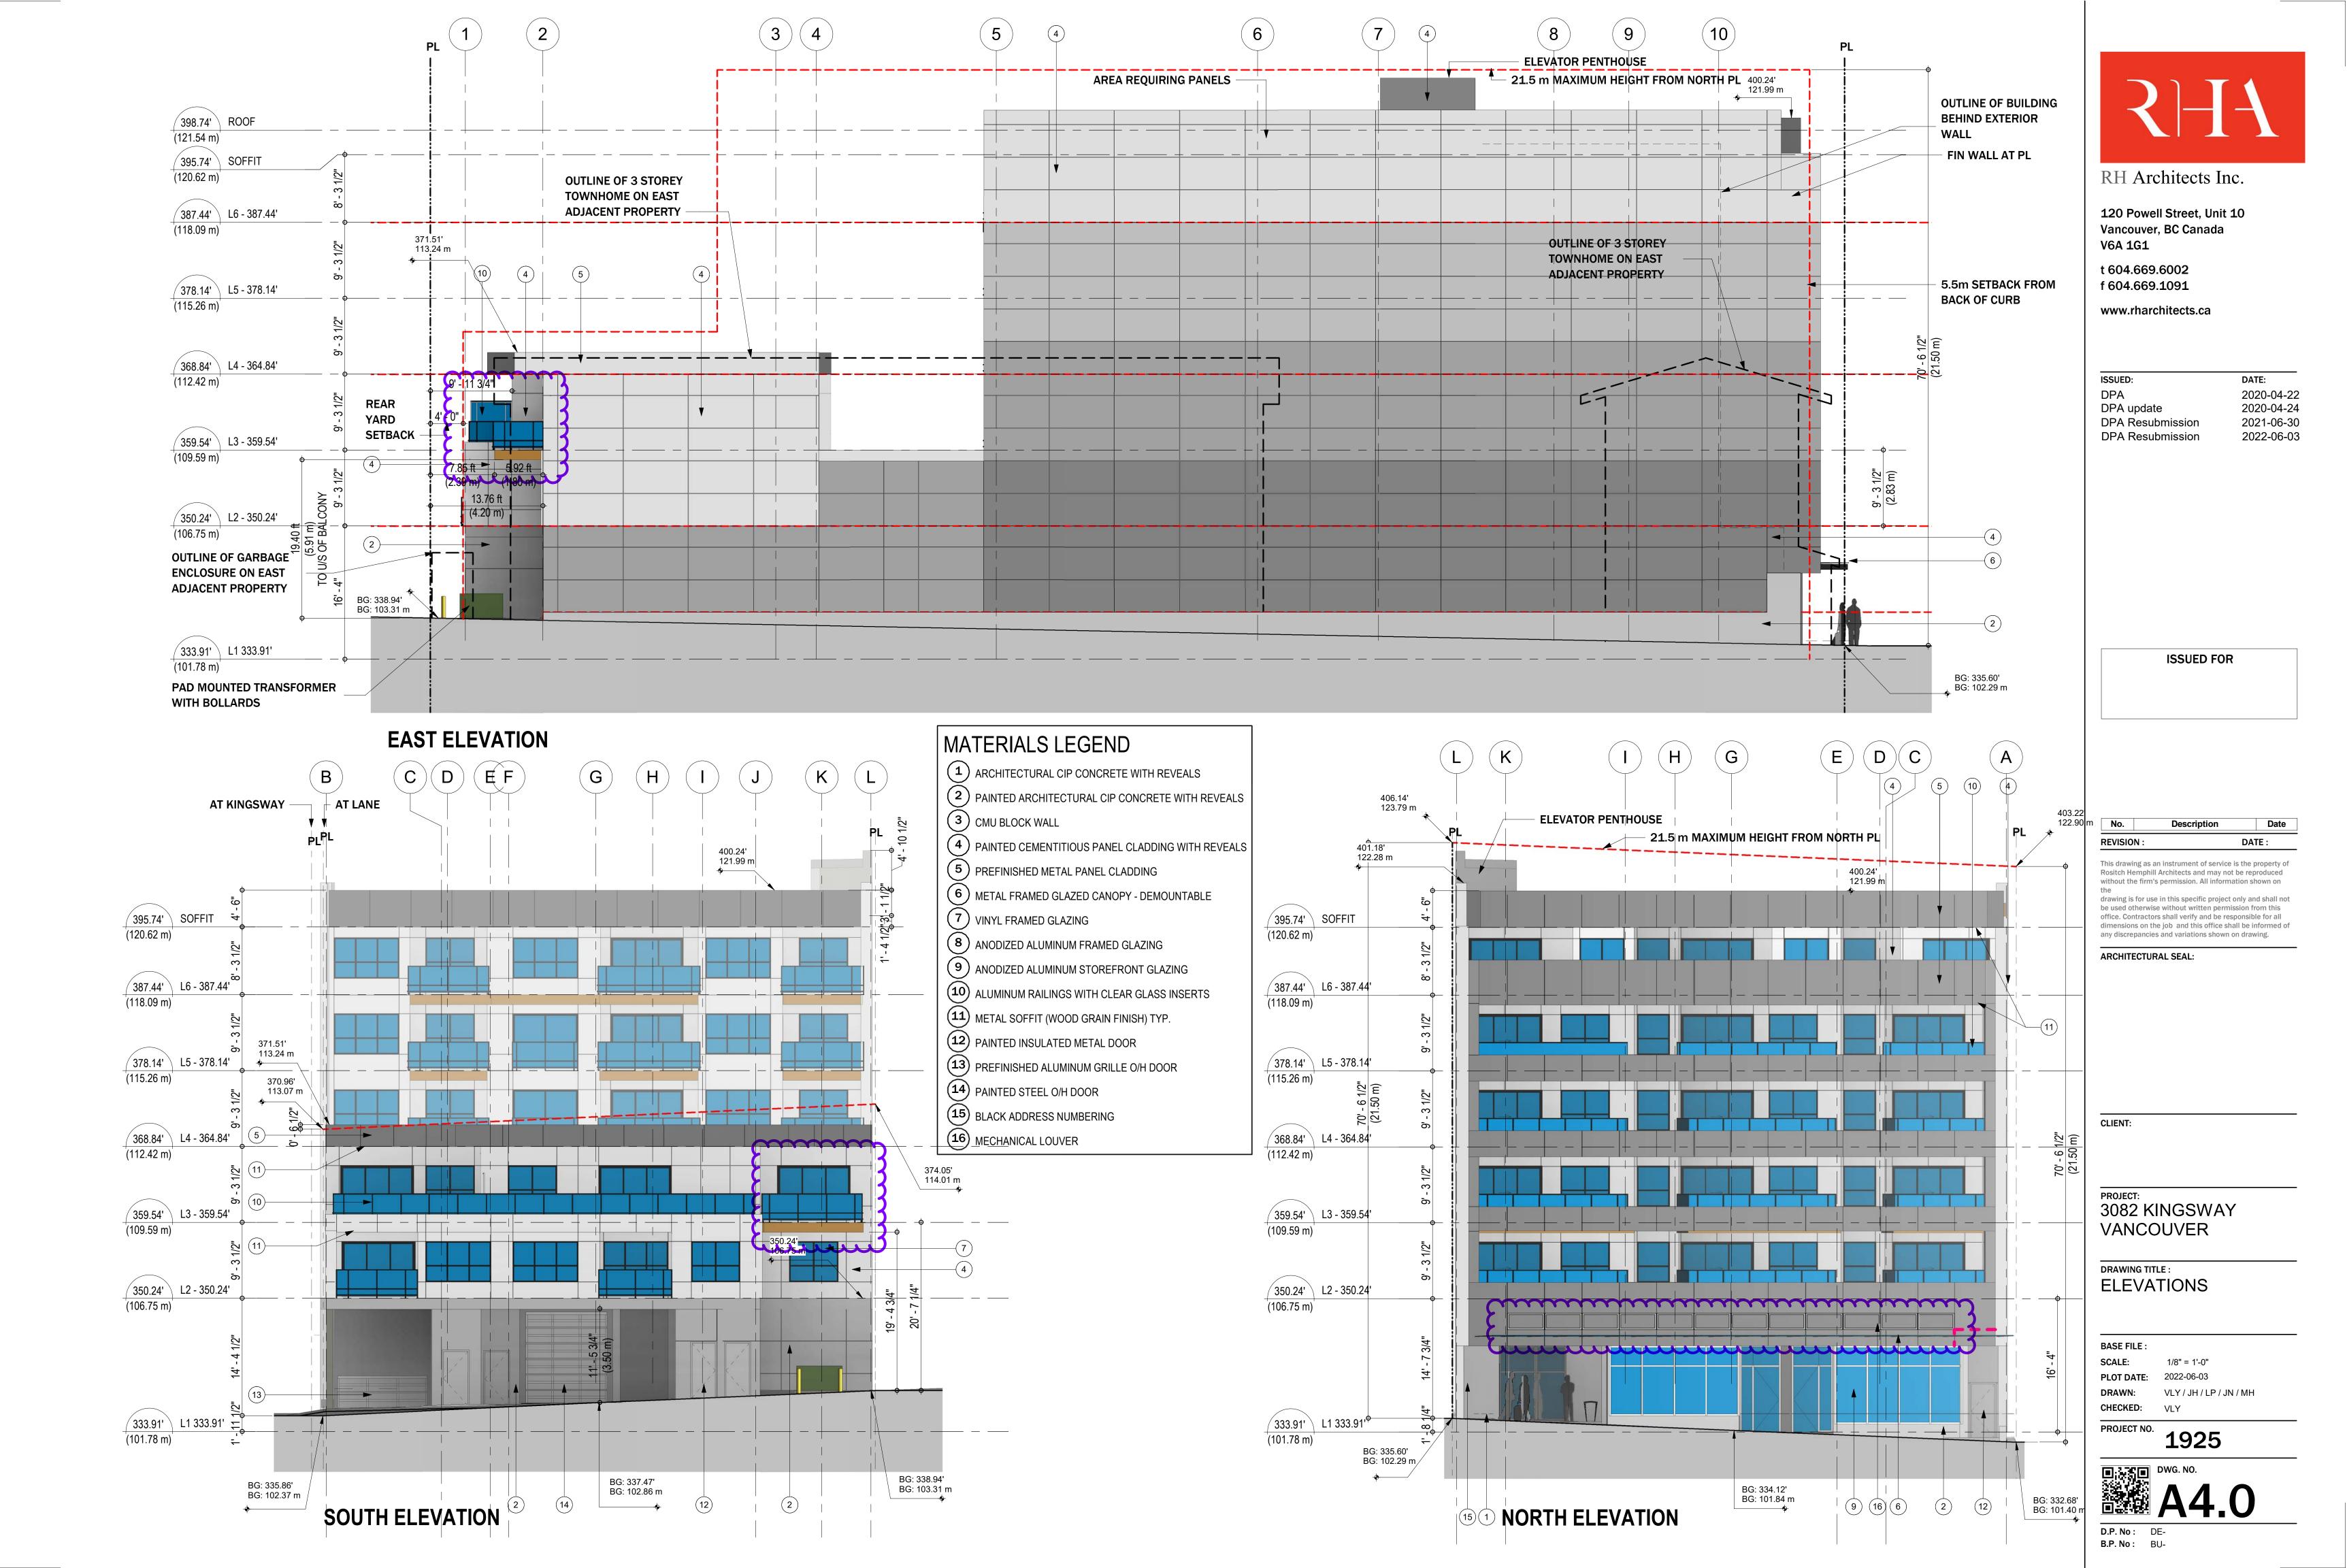

## 4. Approval of Form of Development – 3070 Kingsway

THAT the form of development for this portion of the site known as 3070 Kingsway be approved generally as illustrated in the Development Application Number DP-2020-00306, prepared by RH Architects Inc., and submitted electronically on June 30, 2021, provided that the Director of Planning may impose conditions and approve design changes which would not adversely affect either the development character of the site or adjacent properties.

## **Additional Background Information:**

https://rezoning.vancouver.ca/applications/3070kingsway/index.htm

LEGAL DESCRIPTION: LOT A BLOCK 16 DISTRICT LOT 37 GROUP 1 N.W.D. PLAN EPP88259

NOTES: PROVISION OF A FIRE HYDRANT FRONTING THE DEVELOPMENT TO **BE INSTALLED** 