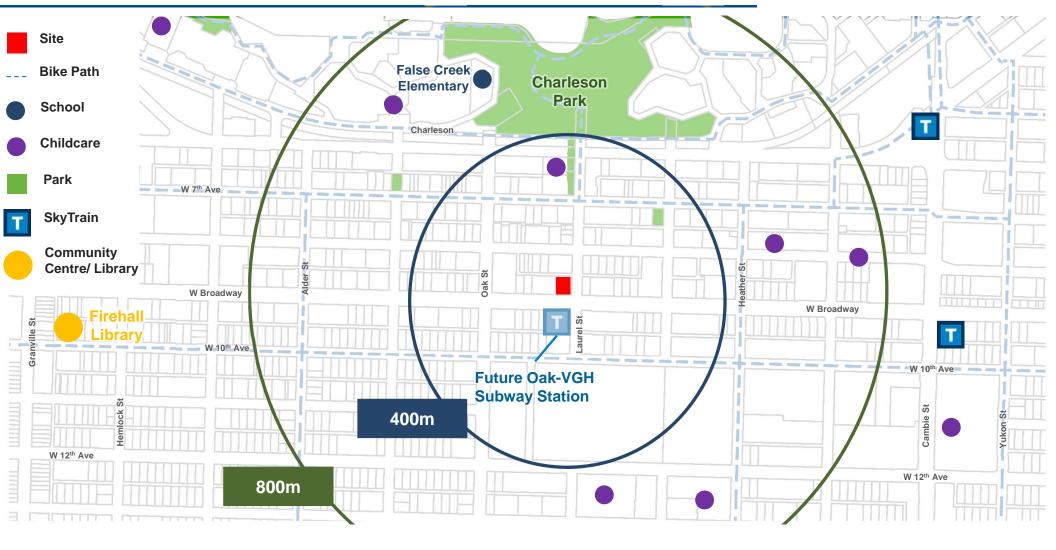

CITY OF VANCOUVER

**CD-1 Rezoning: 901 West Broadway**Public Hearing – July 12, 2022







### **Local Amenities and Services**





### **Policy Context**



= Employment Sub-Area

# Metro Core Jobs & Economy Land Use Plan (2007)

Intensify job space in the Broadway
Uptown Office District

#### **Interim Hotel Development Policy (2018)**

 Encourages opportunities for new hotel supply; no net loss of hotel space

#### Policy on Consideration of Rezoning Applications During Broadway Planning Process (2018)

- In-stream rezoning applications can be considered under Interim Rezoning Policy
- Commercial buildings subject to helicopter flight path restrictions

# **Proposal**

- Application submitted December 24, 2020
- 12-storey hotel with commercial at grade
- 147 hotel units
- 3 levels of underground parking
- Height of 40.5 m (133 ft.)
- 7.95 FSR
- 275 construction jobs



# **Proposal**







RESTAURANT / CAFÉ



VE