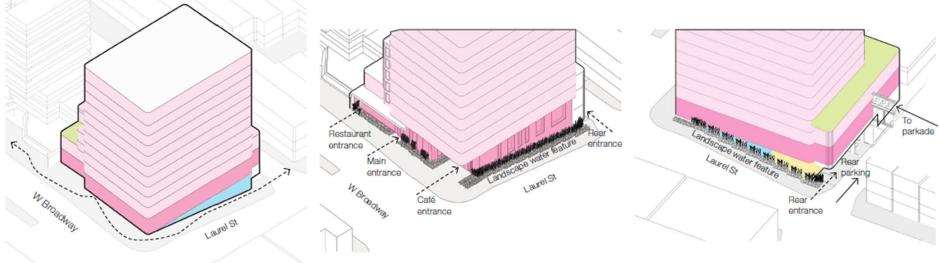

# **Proposal**

RESTAURANT / CAFÉ

VEHICULAR ENTRANCE

PEDESTRIAN ENTRANCE / PATHWAYS