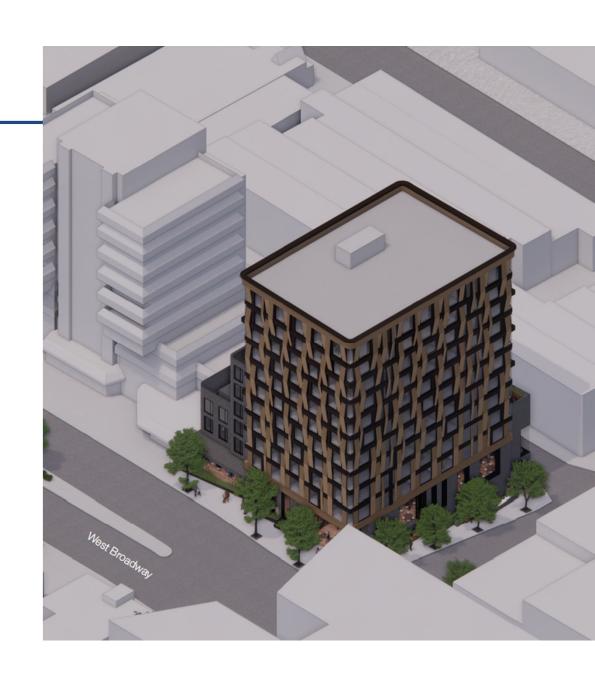

# **Proposal**

- Application submitted December 24, 2020
- 12-storey hotel with commercial at grade
- 147 hotel units
- 3 levels of underground parking
- Height of 40.5 m (133 ft.)
- 7.95 FSR
- 275 construction jobs