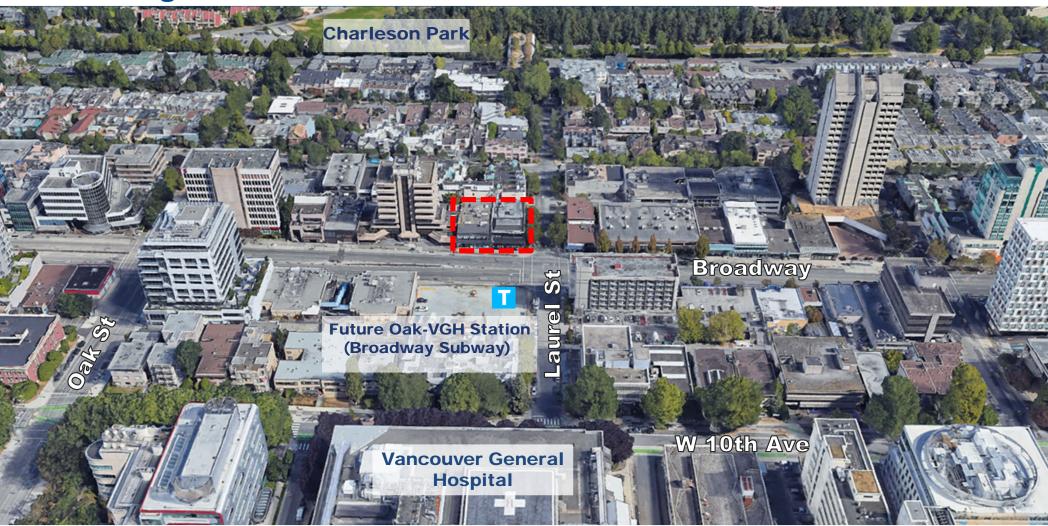

#### Policy on Consideration of Rezoning Applications During Broadway Planning Process (2018)

- In-stream rezoning applications can be considered under Interim Rezoning Policy
- Commercial buildings subject to helicopter flight path restrictions