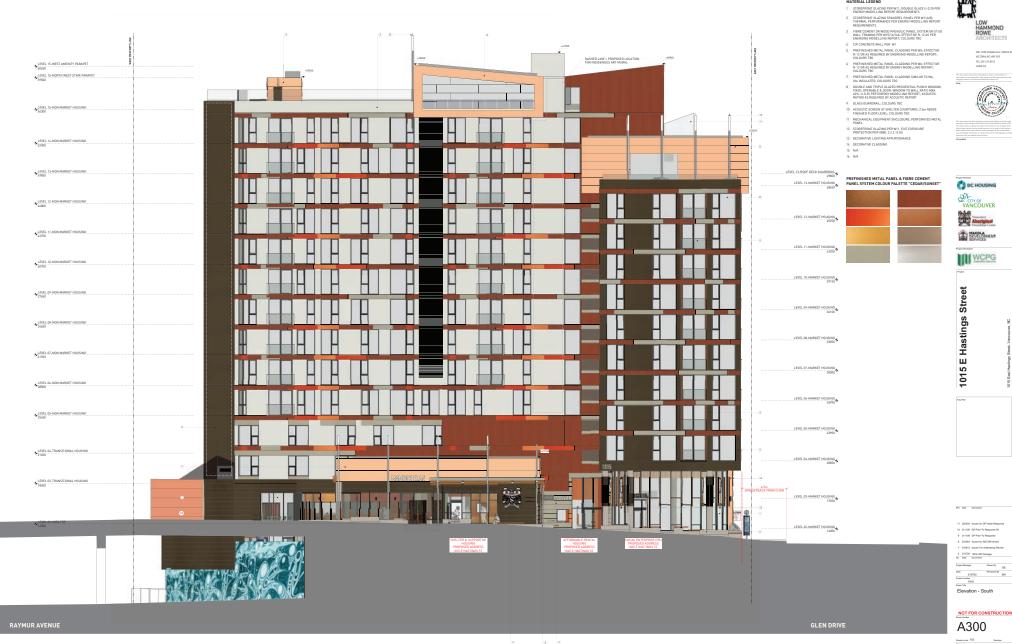

Cover Page

NOT FOR CONSTRUCTION

CITY OF VANCOUVER Aboriginal

DEVELOPMENT

WCPG WCPG

Elevation - South

NOT FOR CONSTRUCTION

30min in set. 152 Revision
File name
1918, Document, 2000S, DF HOLDS WORKINS von
SCALE: 1/75

- STOREFRONT GLAZING PER W11; DOUBLE GLAZE U-0.35 PER ENERGY MODELLING REPORT REQUIREMENTS
- BERGER MODICILING REPORT REQUIREMENTS

  STOREFRONT LALLMON SPANGED SALE FREW WITH, AS THE REPORT AND THE REPORT

- PREFINISHED METAL PANEL CLADDING PER W4; EFFECTIVE R-12 OR AS REQUIRED BY ENERGY MODELLING REPORT; COLOURS TBC
- COLDING TOE

  OCHURS TOE

  OCHURS THE COLDING THE CALDING SIMILAR TO WE,
  UN-INSULATED, COLDING THE

  DOUBLE AND THEFE GLAZED DESIDENTIAL FUNCH WINDOW,
  FIELD, OFFENBLE E. ADDORT WINDOW TO WALL RATIO MAX.

  40%, U.S. THE NARIO MODILATION BEFORM, ACOUSTIC
  RATIONAL REQUIRES BY ACOUSTIC REPORT

  OLASS GUARRAIL, COLDING THE COLDING THE PROPERTY.
- OCHAS SUMMINAL; COLDING 180:
   ADOUSTIC SCREEN AT SHETER COURTYARD; 2.5m ABOVE FINISHED FLOOR LEVEL; COLDURS TBC
   MECHANICAL EQUIPMENT ENCLOSURE; PERFORATED METALPANCE.
- (12) STOREFRONT GLAZING PER W11, EXIT EXPOSURE PROTECTION PER VBBL 3.2.3.13 (5)

- 13 DECORATIVE LIGHTING APPURTENANCE
- 14 DECORATIVE CLADDING

ш

- 11 200004 Issued for EP Hilds Response 10 211126 CP Prior-To Response R1 9 211106 CP Prior-To Response 8 210903 Issued for AECOSt review