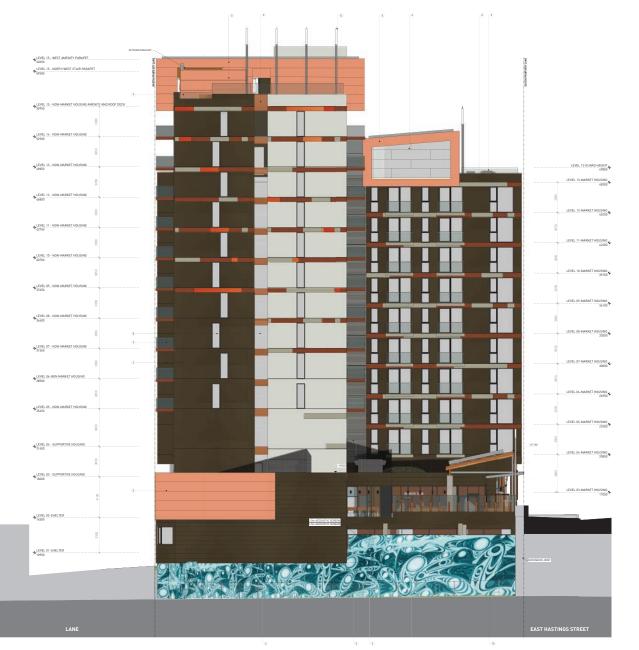

Cover Page

NOT FOR CONSTRUCTION

CITY OF VANCOUVER Aboriginal

DEVELOPMENT

WCPG WCPG

Elevation - South

NOT FOR CONSTRUCTION

30min in set. 152 Revision
File name
1918, Document, 2000S, DF HOLDS WORKINS von
SCALE: 1/75

- 7 210813 Issued For Addressing Review 6 210728 100% DD Package No. Date: Issue Note

No. Date Name Note

Proped Stanger Dissen By
GE
Date 210002 Reviewed By
Proped curster
1616
Black Tills

Elevation - East