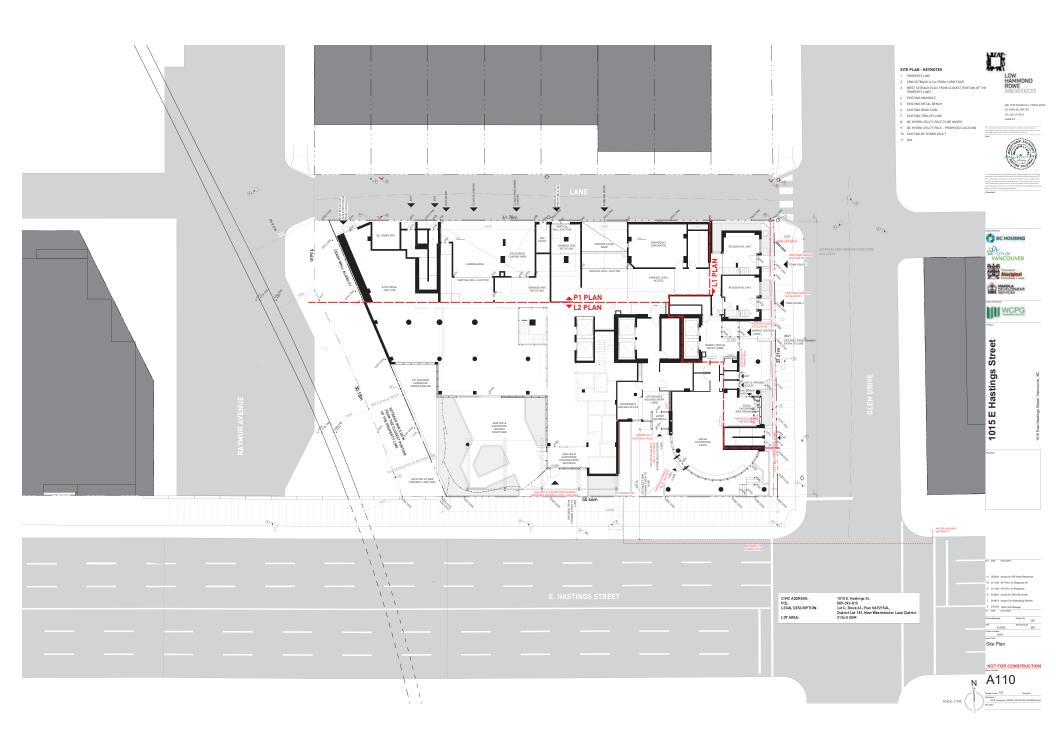

## 2. Approval of Form of Development: 1015 East Hastings Street

THAT the form of development for this portion of the site known as 1015 E Hastings Street be approved generally as illustrated in the Development Application Number DP-2021-00632, prepared by Low Hammond Rowe Architects Inc., and received, by Development Services, on February 18, 2022, provided that the Director of Planning may impose conditions and approve design changes which would not adversely affect either the development character of the site or adjacent properties.

# **1015 EAST HASTINGS**

SHELTER, SUPPORTIVE HOUSING, AFFORDABLE HOUSING, SECURED MARKET RENTAL HOUSING, AND SOCIAL ENTERPRISE

**Aboriginal** 