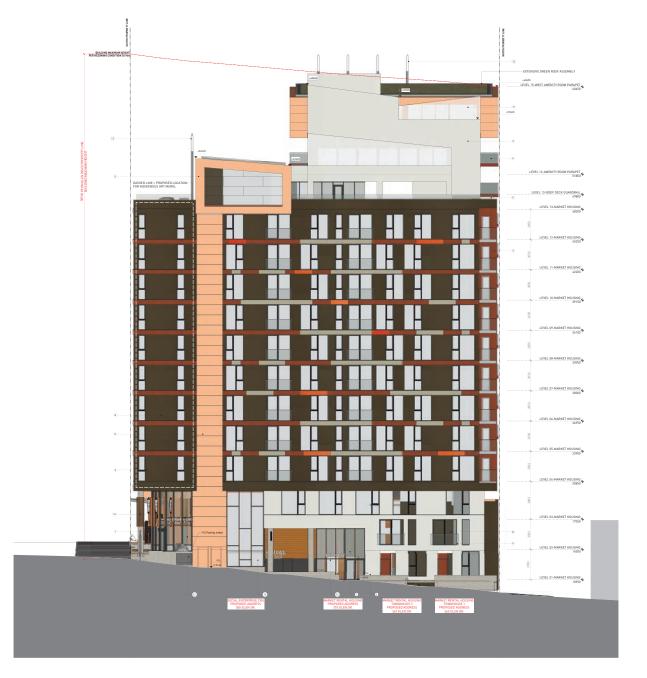

- 7 210813 Issued For Addressing Review 6 210728 100% DD Package No. Date: Issue Note

No. Date Name Note

Proped Stanger Dissen By
GE
Date 210002 Reviewed By
Proped curster
1616
Black Tills

Elevation - East

NOT FOR CONSTRUCTION A301

30min in set: 152 Revision
File name
1918, Document, 2000S, DP HOLDS WOPPONES von
SCALE: 1/75

- MATERIAL LECKIN

  I STORFFORM LAUMO FFR WY) DOUBLE GLAZE U.35 FER

  I STORFFORM LAUMO SPAGINE LANG, FER WYLNE,

  I STORFFORM FALING SPAGINE,

  I STORFFORM FALING SPAGINE

  I STORFFORM FALING SPAGI

- (9) GLASS GUARDRAIL; COLOURS TBC
- 11 MECHANICAL EQUIPMENT ENCLOSURE; PERFORATED METAL PANEL

- 13 DECORATIVE LIGHTING APPURTENANCE

- 14 DECORATIVE CLADDING

- 11 200004 Issued for CP Hilds Response
  10 291106 CP Prior To Response R1
  9 291906 CP Prior To Response
  8 290903 Issued for AECOSII review
  7 290913 Issued For AECOSII review
  6 290928 10010 CP Prior Review
  No. Date: Insue Note AECOSII
  No. Date: Insue