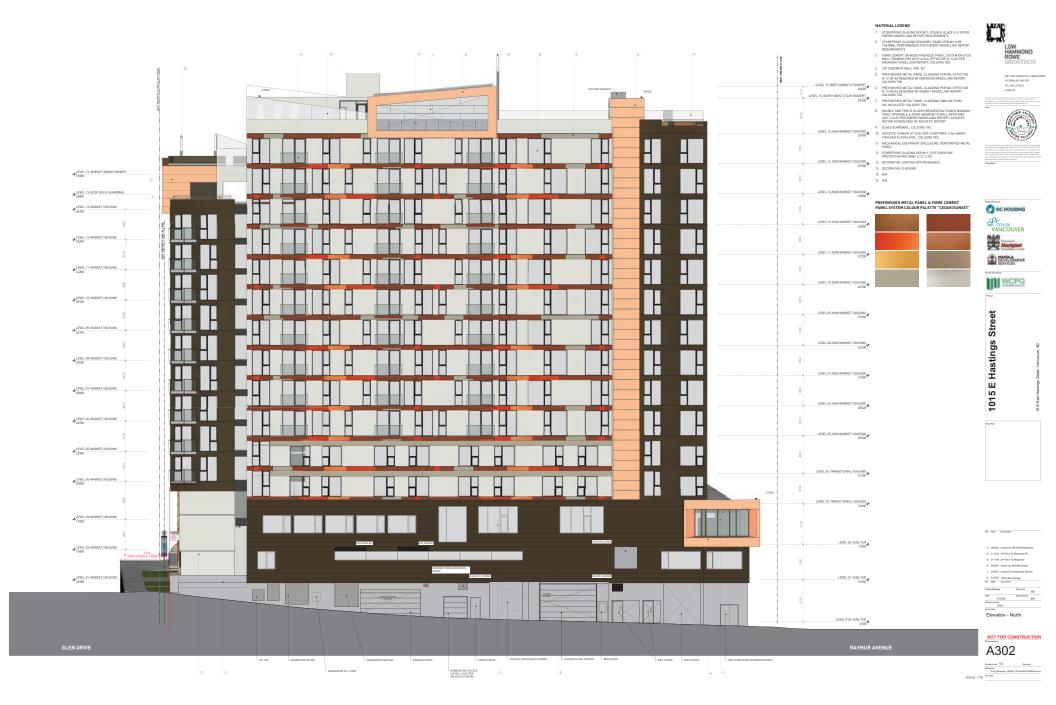

# **1015 EAST HASTINGS**

SHELTER, SUPPORTIVE HOUSING, AFFORDABLE HOUSING, SECURED MARKET RENTAL HOUSING, AND SOCIAL ENTERPRISE

**Aboriginal** 

Cover Page

NOT FOR CONSTRUCTION

CITY OF VANCOUVER Aboriginal

DEVELOPMENT

WCPG WCPG

Elevation - South

NOT FOR CONSTRUCTION

30min in set. 152 Revision
File name
1918, Document, 2000S, DF HOLDS WORKINS von
SCALE: 1/75

- STOREFRONT GLAZING PER W11; DOUBLE GLAZE U-0.35 PER ENERGY MODELLING REPORT REQUIREMENTS
- BERGER MODICILING REPORT REQUIREMENTS

  STOREFRONT LALLMON SPANGED SALE FREW WITH, AS THE REPORT AND THE REPORT

- PREFINISHED METAL PANEL CLADDING PER W4; EFFECTIVE R-12 OR AS REQUIRED BY ENERGY MODELLING REPORT; COLOURS TBC
- COLDING TOE

  OCHURS TOE

  OCHURS THE COLDING THE CALDING SIMILAR TO WE,
  UN-INSULATED, COLDING THE

  DOUBLE AND THEFE GLAZED DESIDENTIAL FUNCH WINDOW,
  FIELD, OFFENBLE E. ADDORT WINDOW TO WALL RATIO MAX.

  40%, U.S. THE NARIO MODILATION BEFORM, ACOUSTIC
  RATIONAL REQUIRES BY ACOUSTIC REPORT

  OLASS GUARRAIL, COLDING THE COLDING THE PROPERTY.
- OCHAS SUMMINAL; COLDING 180:
   ADOUSTIC SCREEN AT SHETER COURTYARD; 2.5m ABOVE FINISHED FLOOR LEVEL; COLDURS TBC
   MECHANICAL EQUIPMENT ENCLOSURE; PERFORATED METALPANCE.
- (12) STOREFRONT GLAZING PER W11, EXIT EXPOSURE PROTECTION PER VBBL 3.2.3.13 (5)

- 13 DECORATIVE LIGHTING APPURTENANCE
- 14 DECORATIVE CLADDING

ш

- 11 200004 Issued for EP Hilds Response 10 211126 CP Prior-To Response R1 9 211106 CP Prior-To Response 8 210903 Issued for AECOSt review