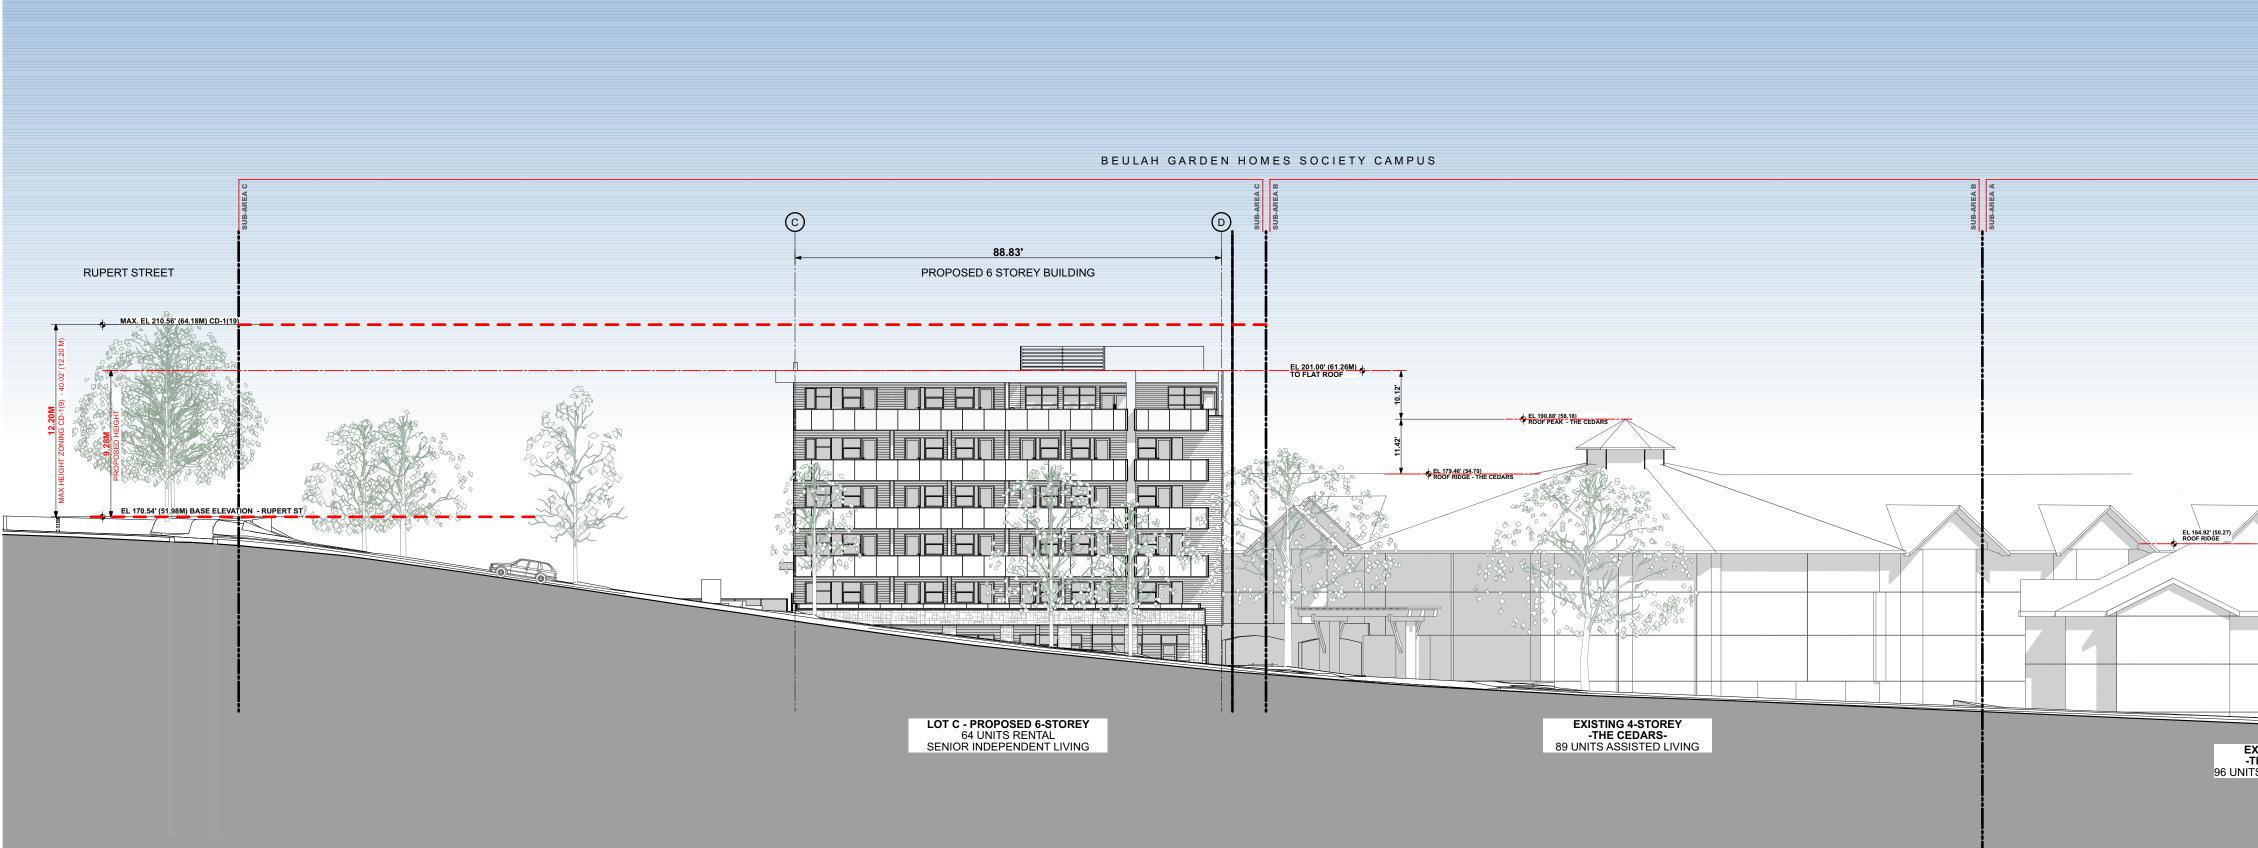

## 1. Approval of Form of Development: 3321 East 5th Avenue (Formerly 2050 Rupert Street)

THAT the form of development for this portion of the site known as 3321 East 5th Avenue be approved generally as illustrated in the Development Application Number DP-2021-00851, prepared by Integra Architecture Inc., and submitted electronically on September 28, 2021, provided that the Director of Planning may impose conditions and approve design changes which would not adversely affect either the development character of the site or adjacent properties.

\* \* \* \* \*

Additional Background Information: https://shapeyourcity.ca/2050-rupert-st

| 19499              | [PROJECT] |
|--------------------|-----------|
| 1/16" = 1'-0"      | [SCALE]   |
| AUG 10, 2021       | [DATE]    |
| 2 - DP APPLICATION | [ \$\$UE] |