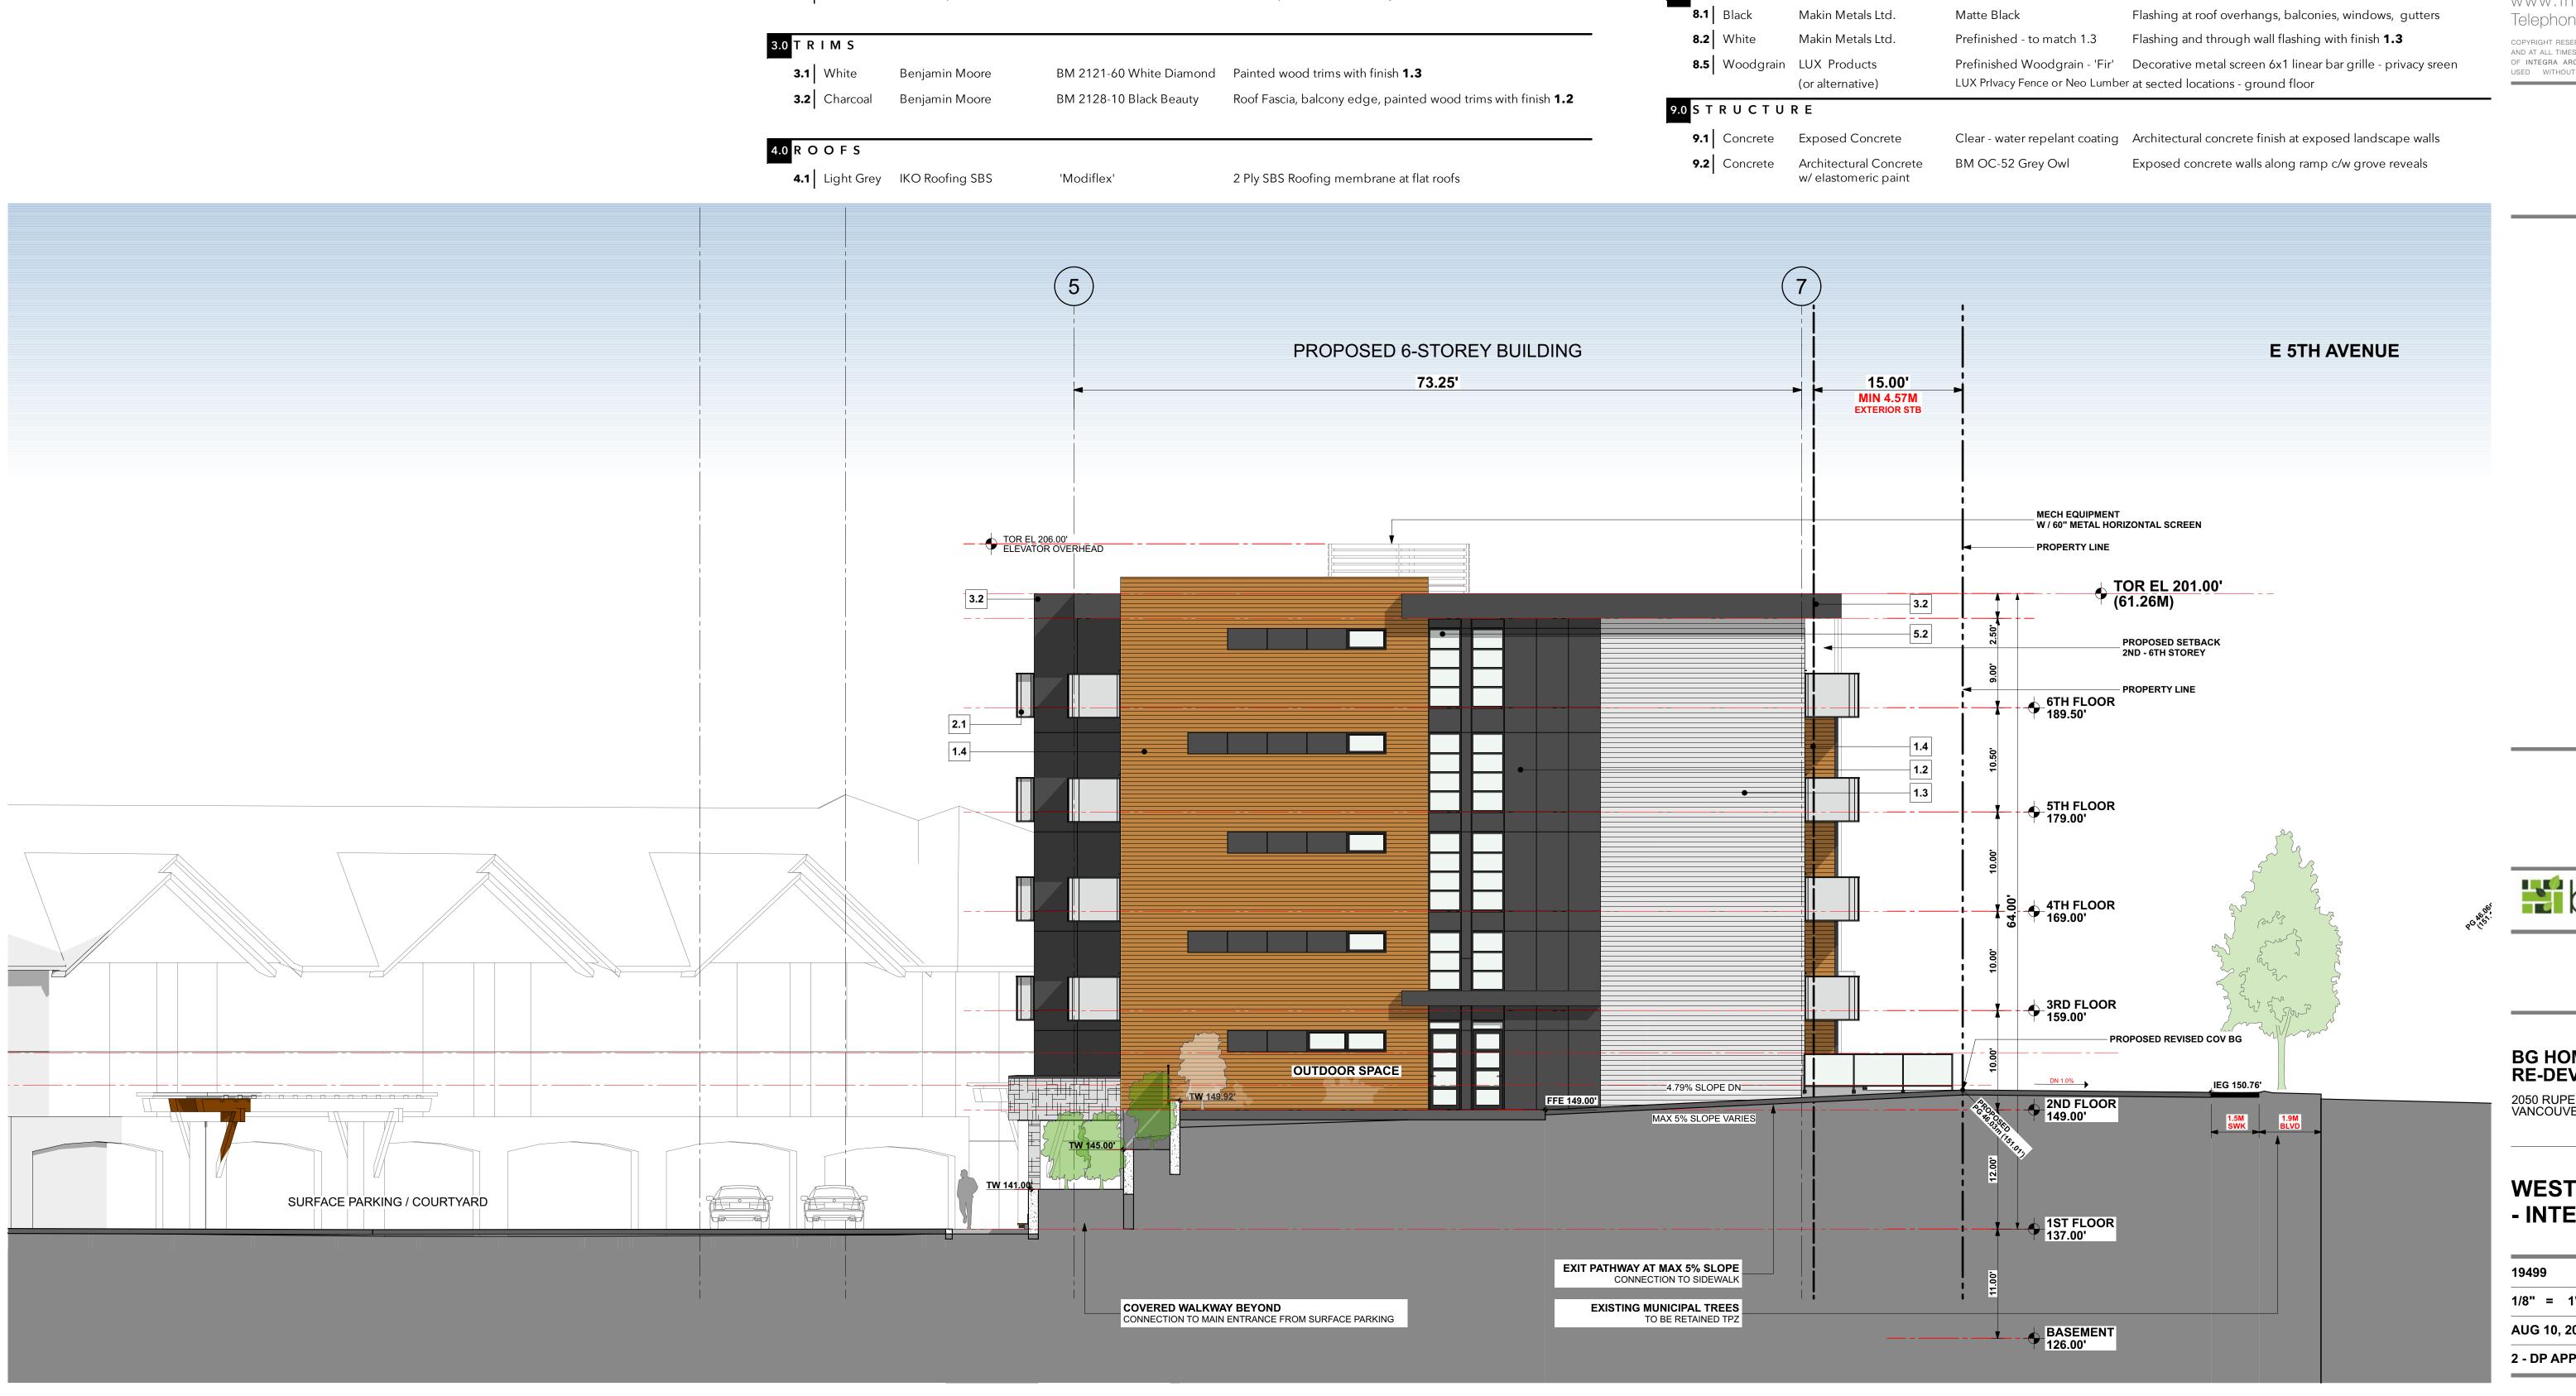

# WEST ELEVATION

| LAND COL                       | OUR LEGEND                           |                                                                      | 5.0 W I N D O W S              | 5                                              |                                                                  |                                                                                                       |
|--------------------------------|--------------------------------------|----------------------------------------------------------------------|--------------------------------|------------------------------------------------|------------------------------------------------------------------|-------------------------------------------------------------------------------------------------------|
| ۲oduct to match (or Alternativ | e Finish to match                    | Description ( Location )                                             | 5.1 Black                      | Vinyl Windows                                  | Standard - 'Black' or 'Charcoal'                                 | Vinyl windows and sliding doors w/ matching flashing                                                  |
| G                              |                                      |                                                                      |                                |                                                |                                                                  |                                                                                                       |
| Cultured Stone-Hewn Stor       | i€ 'Span' w∕ tight fit mortar joints | Selected accent walls / 1st storey columns and updstand wall         |                                |                                                |                                                                  |                                                                                                       |
| JamesHardie Panel              | JH Colour Plus - 'Iron Grey'         | HardiePanel c/w matching Easy Trim, smooth texture                   | 6.0 D O O R S                  |                                                |                                                                  |                                                                                                       |
| JamesHardie Lap Siding         | JH Colour Plus - 'Cobble Stone       | e' HardiePlank Lap Siding - cedarmill texture, 7" exposure           | 6.1 Black                      | Vinyl Doors                                    | Black                                                            | Prefinished vinyl balcony doors                                                                       |
| Woodtone Rustic Series         | Prefinished - 'Mountain Cedar'       | ' Lap Siding - cedarmill texture, 5 1/4" exposure                    | 6.2 Black                      | Storefront Aluminum                            | Black                                                            | Prefinished aluminum building entry storefront / amenity windows                                      |
| JamesHardie Lap Siding         | JH Colour Plus - 'Aged Pewter'       | ' HardiePlank Lap Siding - cedarmill texture, 7" exposure            |                                |                                                |                                                                  |                                                                                                       |
|                                |                                      |                                                                      | 7.0 RAILINGS                   |                                                |                                                                  |                                                                                                       |
| Woodtone Rustic Series         | Prefinished - 'Mountain Cedar'       | ' Main Roof & eyebrow soffit, selected balconies, entry canopy       | 7.1 Black                      | Aluminum PVDF Coating                          | Black Railing / Translucent Glass                                | Balconies - prefinished powder coat, railing c/w safety glass pan                                     |
| Woodtone - Real Soffit         | Prefinished - 'White Granite'        | Soffits at u/s of balconies, roof overhangs as indicated             |                                |                                                | (Frosted or Fritted Glass )                                      |                                                                                                       |
| Vent Strip                     | ТВС                                  | Vent strip at roof and balcony locations                             | 8.0 A C C E S S O              | RIES                                           |                                                                  |                                                                                                       |
|                                |                                      |                                                                      | 8.1 Black                      | Makin Metals Ltd.                              | Matte Black                                                      | Flashing at roof overhangs, balconies, windows, gutters                                               |
|                                |                                      |                                                                      | <b>8.2</b> White               | Makin Metals Ltd.                              | Prefinished - to match 1.3                                       | Flashing and through wall flashing with finish <b>1.3</b>                                             |
| Benjamin Moore                 | BM 2121-60 White Diamond             | Painted wood trims with finish <b>1.3</b>                            | 8.5 Woodgrain                  | LUX Products<br>(or alternative)               | Prefinished Woodgrain - 'Fir'<br>LUX PrIvacy Fence or Neo Lumber | Decorative metal screen 6x1 linear bar grille - privacy sreen<br>r at sected locations - ground floor |
| Benjamin Moore                 | BM 2128-10 Black Beauty              | Roof Fascia, balcony edge, painted wood trims with finish <b>1.2</b> | 9.0 <mark>S T R U C T U</mark> | · · ·                                          |                                                                  | ~                                                                                                     |
|                                |                                      |                                                                      | 9.1 Concrete                   | Exposed Concrete                               | Clear - water repelant coating                                   | Architectural concrete finish at exposed landscape walls                                              |
| IKO Roofing SBS                | 'Modiflex'                           | 2 Ply SBS Roofing membrane at flat roofs                             | 9.2 Concrete                   | Architectural Concrete<br>w/ elastomeric paint | BM OC-52 Grey Owl                                                | Exposed concrete walls along ramp c/w grove reveals                                                   |

## WEST ELEVATION - INTERNAL

2050 RUPERT STREET VANCOUVER, BC [TITLE]

BG HOMES - LOT C RE-DEVELOPMENT

[PROJECT]

Homes bQ Homes

[ARCHITECT SEAL]

[CLIENT]

[PROJECT TEAM]