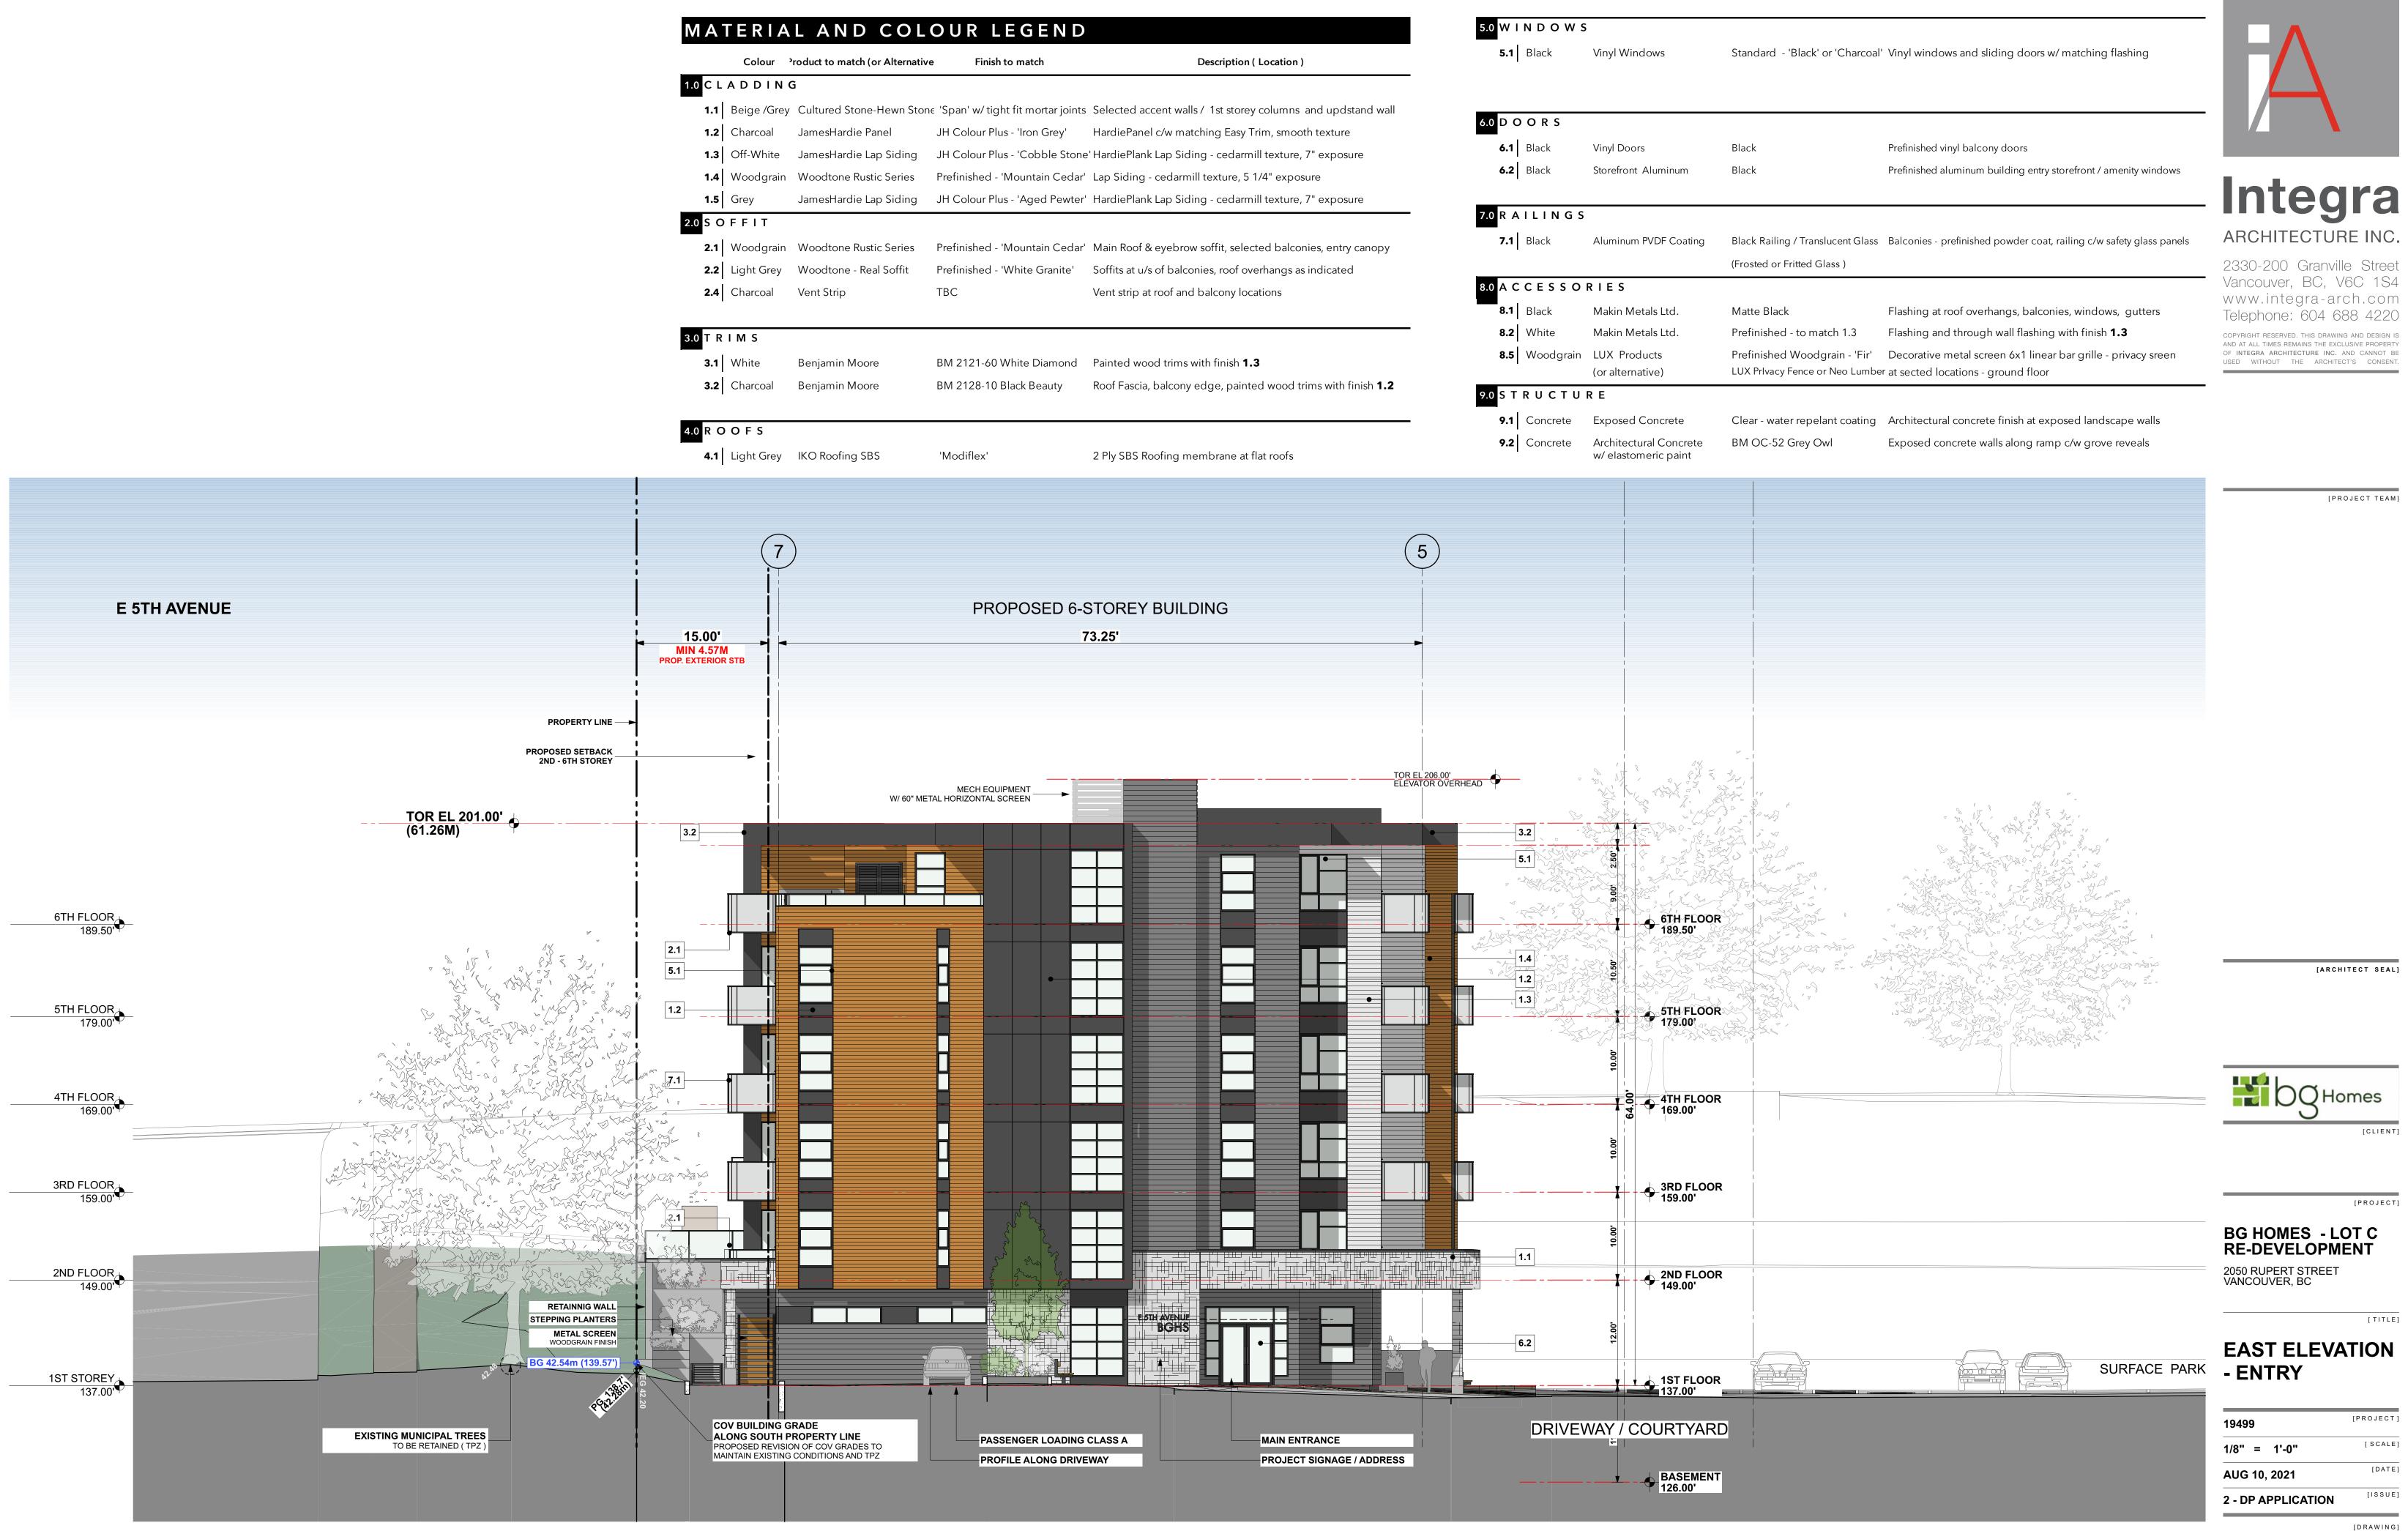

| AL AND COL                                                                                                                           | OUR LEGEND                                                                                                                         |                                                                                                                                                                                                                                                                                                                                                              | 5.0 W I N D O W S                                                       |                                                                    |                                                                                               |                                                                                                                                                                         |
|--------------------------------------------------------------------------------------------------------------------------------------|------------------------------------------------------------------------------------------------------------------------------------|--------------------------------------------------------------------------------------------------------------------------------------------------------------------------------------------------------------------------------------------------------------------------------------------------------------------------------------------------------------|-------------------------------------------------------------------------|--------------------------------------------------------------------|-----------------------------------------------------------------------------------------------|-------------------------------------------------------------------------------------------------------------------------------------------------------------------------|
| 'roduct to match (or Alternativ                                                                                                      | ve Finish to match                                                                                                                 | Description ( Location )                                                                                                                                                                                                                                                                                                                                     | 5.1 Black                                                               | Vinyl Windows                                                      | Standard - 'Black' or 'Charcoal                                                               | ' Vinyl windows and sliding doors w/ matching flashing                                                                                                                  |
| N G                                                                                                                                  |                                                                                                                                    |                                                                                                                                                                                                                                                                                                                                                              |                                                                         |                                                                    |                                                                                               |                                                                                                                                                                         |
| irey Cultured Stone-Hewn Stor<br>JamesHardie Panel<br>JamesHardie Lap Siding<br>ain Woodtone Rustic Series<br>JamesHardie Lap Siding | JH Colour Plus - 'Iron Grey'<br>JH Colour Plus - 'Cobble Stone<br>Prefinished - 'Mountain Cedar'<br>JH Colour Plus - 'Aged Pewter' | Selected accent walls / 1st storey columns and updstand wall<br>HardiePanel c/w matching Easy Trim, smooth texture<br>'HardiePlank Lap Siding - cedarmill texture, 7" exposure<br>Lap Siding - cedarmill texture, 5 1/4" exposure<br>HardiePlank Lap Siding - cedarmill texture, 7" exposure<br>Main Roof & eyebrow soffit, selected balconies, entry canopy | 6.0 D O O R S   6.1 Black   6.2 Black   7.0 R A I L I N G S   7.1 Black | Vinyl Doors<br>Storefront Aluminum<br>Aluminum PVDF Coating        | -                                                                                             | Prefinished vinyl balcony doors<br>Prefinished aluminum building entry storefront / amenity window<br>Balconies - prefinished powder coat, railing c/w safety glass par |
| ey Woodtone - Real Soffit<br>Vent Strip                                                                                              | Prefinished - 'White Granite'<br>TBC                                                                                               | Soffits at u/s of balconies, roof overhangs as indicated<br>Vent strip at roof and balcony locations                                                                                                                                                                                                                                                         | 8.0 A C C E S S O<br>8.1 Black                                          | <b>R I E S</b><br>Makin Metals Ltd.                                | (Frosted or Fritted Glass )<br>Matte Black                                                    | Flashing at roof overhangs, balconies, windows, gutters                                                                                                                 |
| Benjamin Moore                                                                                                                       | BM 2121-60 White Diamond                                                                                                           | Painted wood trims with finish <b>1.3</b>                                                                                                                                                                                                                                                                                                                    | <ul><li>8.2 White</li><li>8.5 Woodgrain</li></ul>                       | Makin Metals Ltd.<br>LUX Products<br>(or alternative)              | Prefinished - to match 1.3<br>Prefinished Woodgrain - 'Fir'<br>LUX Prlvacy Fence or Neo Lumbe | Flashing and through wall flashing with finish <b>1.3</b><br>Decorative metal screen 6x1 linear bar grille - privacy sreen<br>er at sected locations - ground floor     |
| Benjamin Moore                                                                                                                       | BM 2128-10 Black Beauty                                                                                                            | Roof Fascia, balcony edge, painted wood trims with finish <b>1.2</b>                                                                                                                                                                                                                                                                                         | 9.0 S T R U C T U                                                       |                                                                    |                                                                                               |                                                                                                                                                                         |
| ey IKO Roofing SBS                                                                                                                   | 'Modiflex'                                                                                                                         | 2 Ply SBS Roofing membrane at flat roofs                                                                                                                                                                                                                                                                                                                     | <ul><li>9.1 Concrete</li><li>9.2 Concrete</li></ul>                     | Exposed Concrete<br>Architectural Concrete<br>w/ elastomeric paint | Clear - water repelant coating<br>BM OC-52 Grey Owl                                           | Architectural concrete finish at exposed landscape walls<br>Exposed concrete walls along ramp c/w grove reveals                                                         |

## **EAST ELEVATION - MAIN ENTRANCE / DRIVEWAY**

| s Standard - 'Black' or 'Charcoal' Vinyl windows and sliding doors w/ matching fl |   |          |                         |                   |                    |               |
|-----------------------------------------------------------------------------------|---|----------|-------------------------|-------------------|--------------------|---------------|
|                                                                                   | S | Standard | - 'Black' or 'Charcoal' | Vinyl windows and | l sliding doors w/ | 'matching fla |