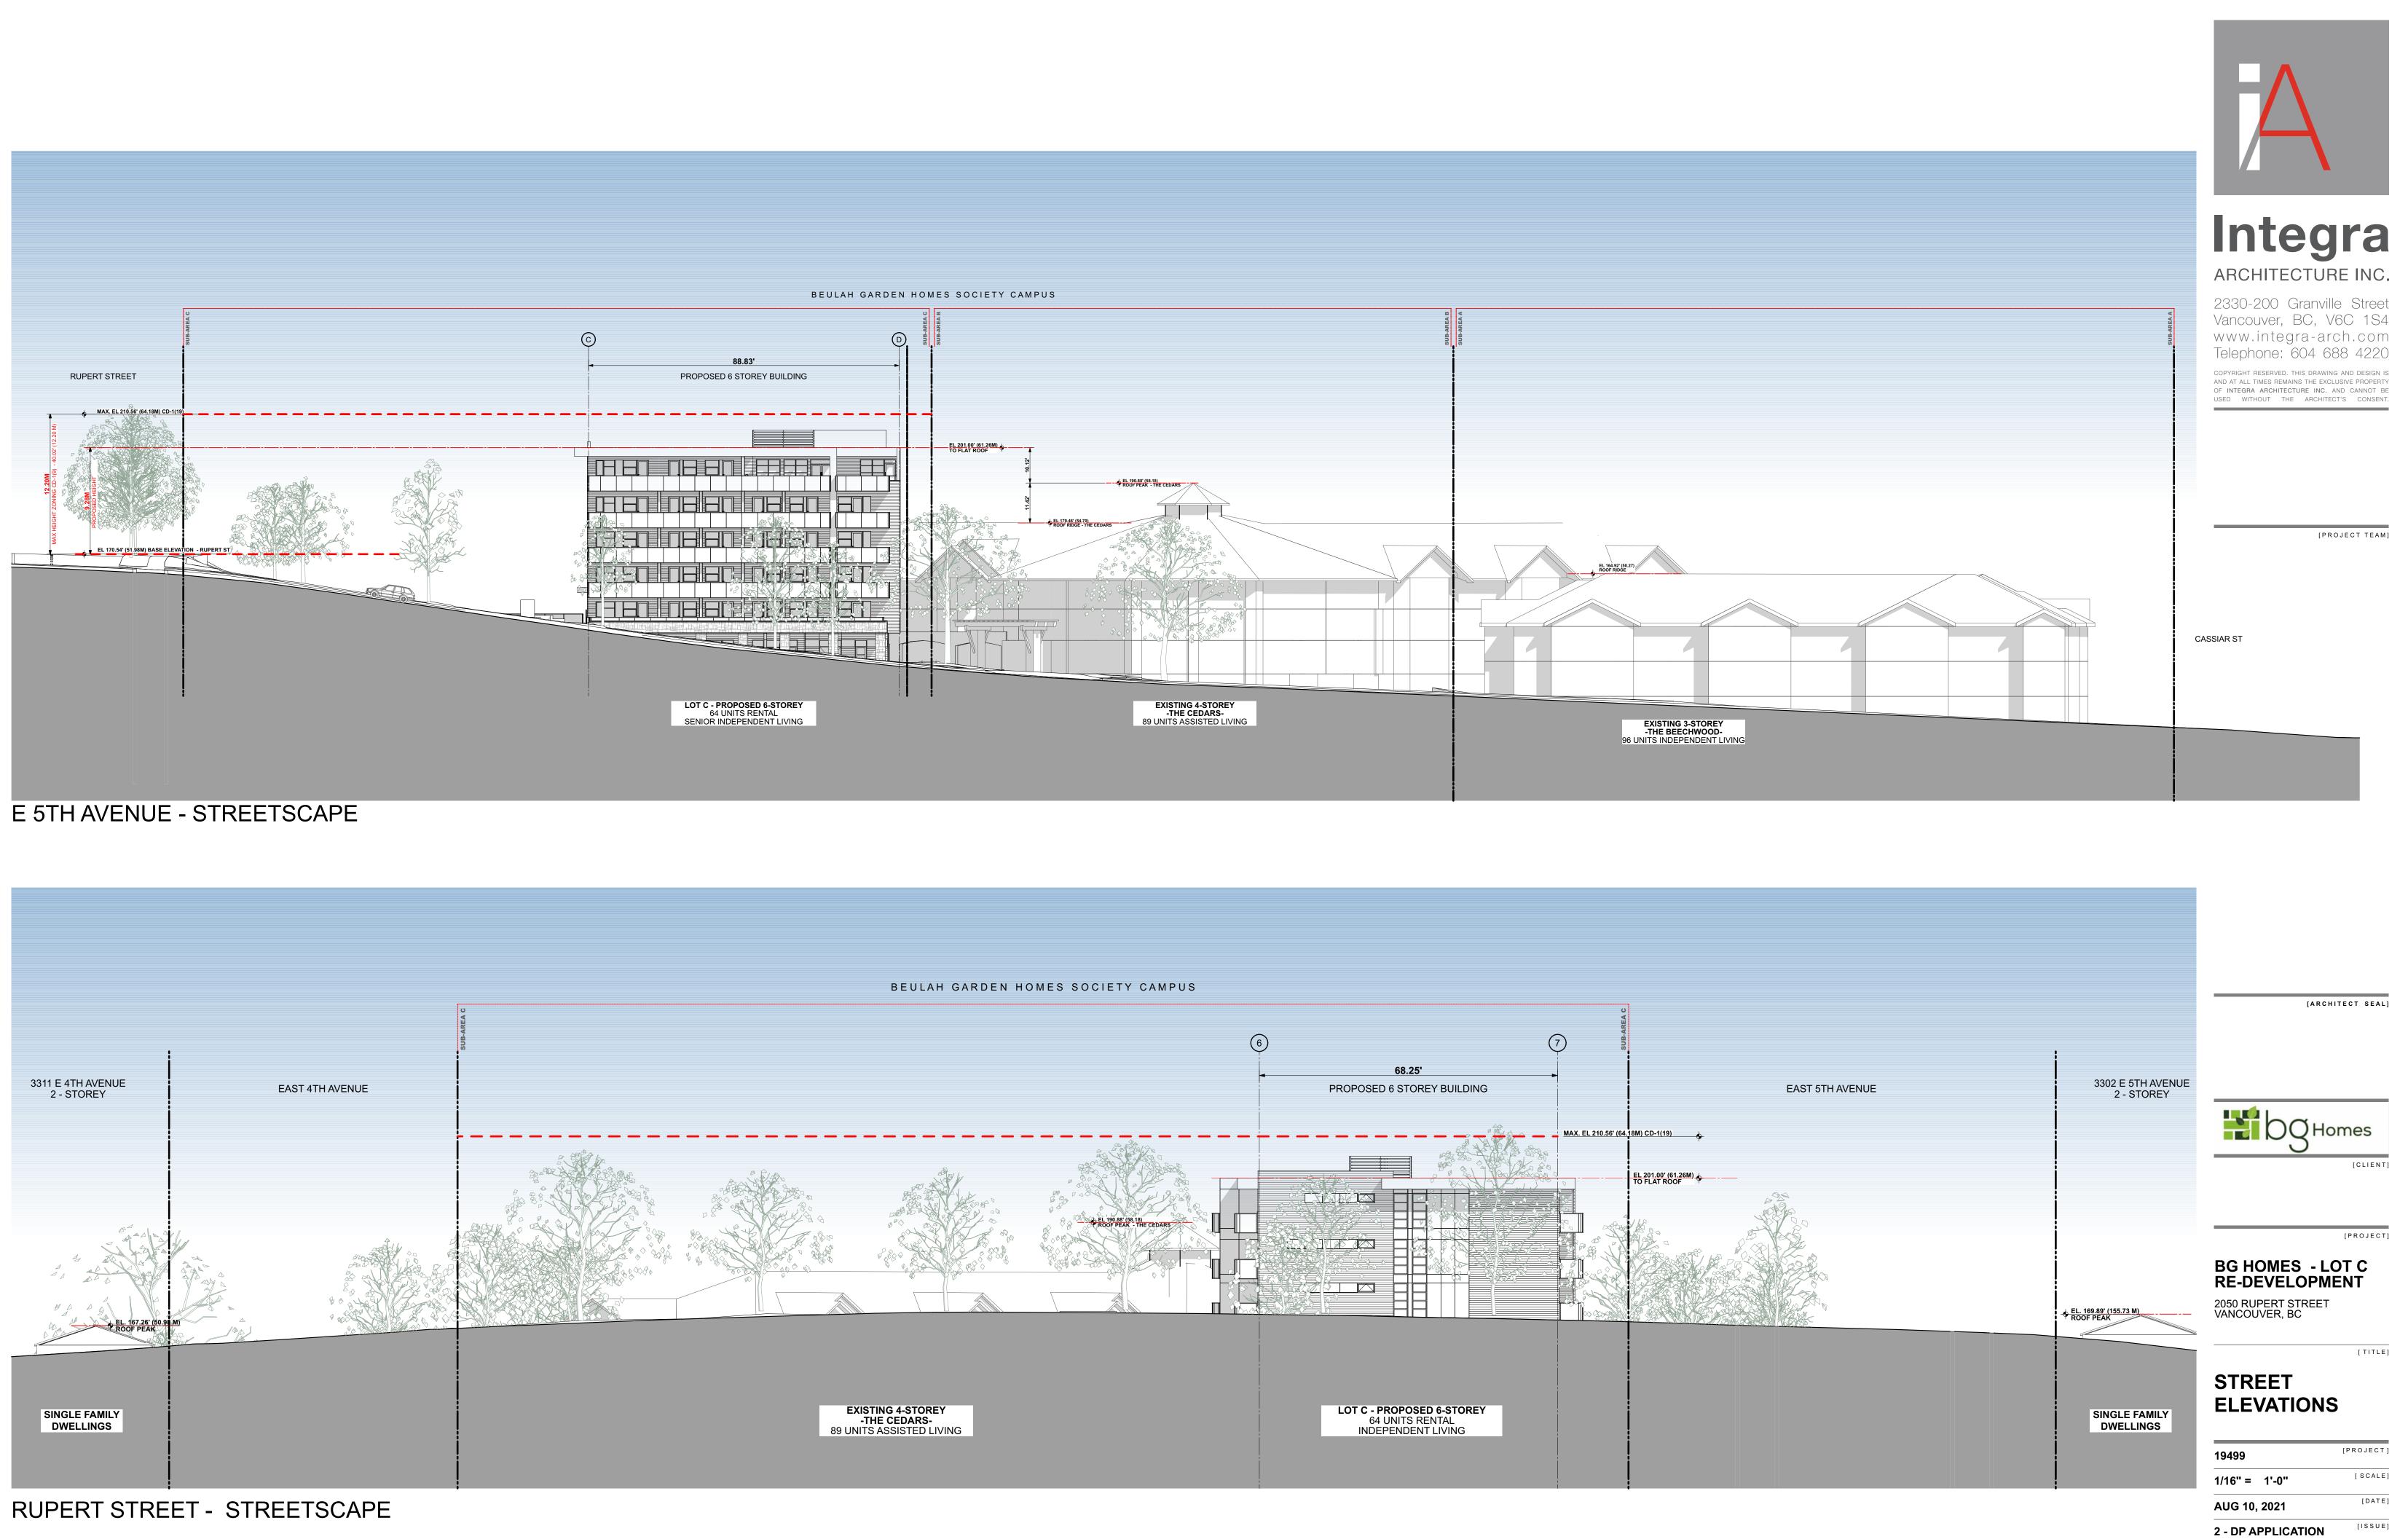

## 1. Approval of Form of Development: 3321 East 5th Avenue (Formerly 2050 Rupert Street)

THAT the form of development for this portion of the site known as 3321 East 5th Avenue be approved generally as illustrated in the Development Application Number DP-2021-00851, prepared by Integra Architecture Inc., and submitted electronically on September 28, 2021, provided that the Director of Planning may impose conditions and approve design changes which would not adversely affect either the development character of the site or adjacent properties.

\* \* \* \* \*

Additional Background Information: https://shapeyourcity.ca/2050-rupert-st

| 19499              | [PROJECT] |
|--------------------|-----------|
| 1/16" = 1'-0"      | [SCALE]   |
| AUG 10, 2021       | [DATE]    |
| 2 - DP APPLICATION | [ \$\$UE] |