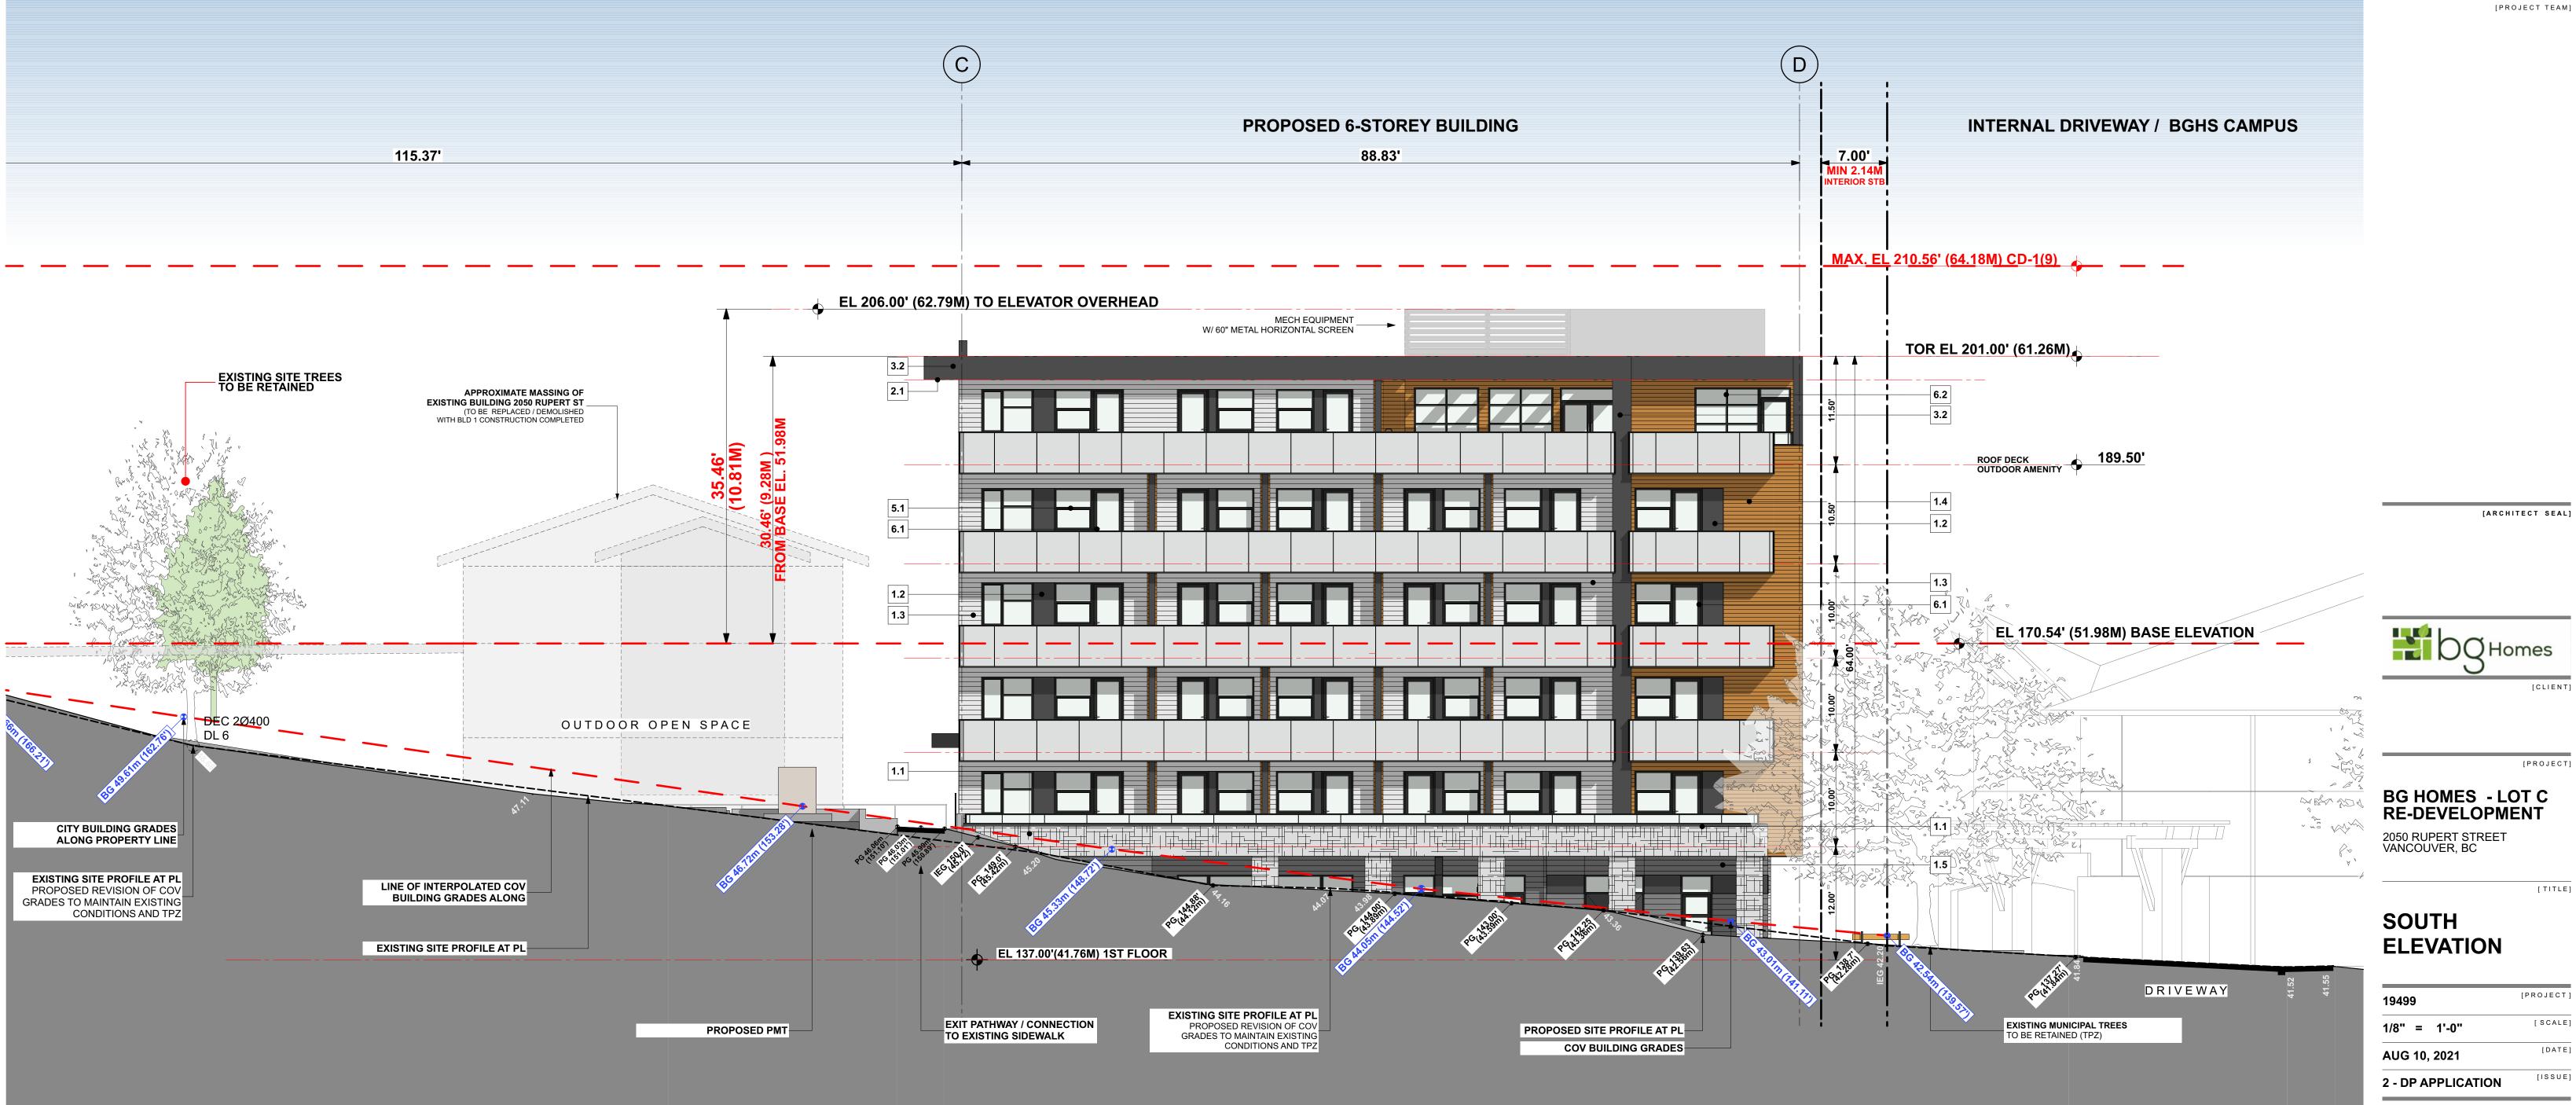

## **EAST ELEVATION - MAIN ENTRANCE / DRIVEWAY**

| s Standard - 'Black' or 'Charcoal' Vinyl windows and sliding doors w/ matching fl |   |          |                         |                   |                    |               |
|-----------------------------------------------------------------------------------|---|----------|-------------------------|-------------------|--------------------|---------------|
|                                                                                   | S | Standard | - 'Black' or 'Charcoal' | Vinyl windows and | l sliding doors w/ | 'matching fla |