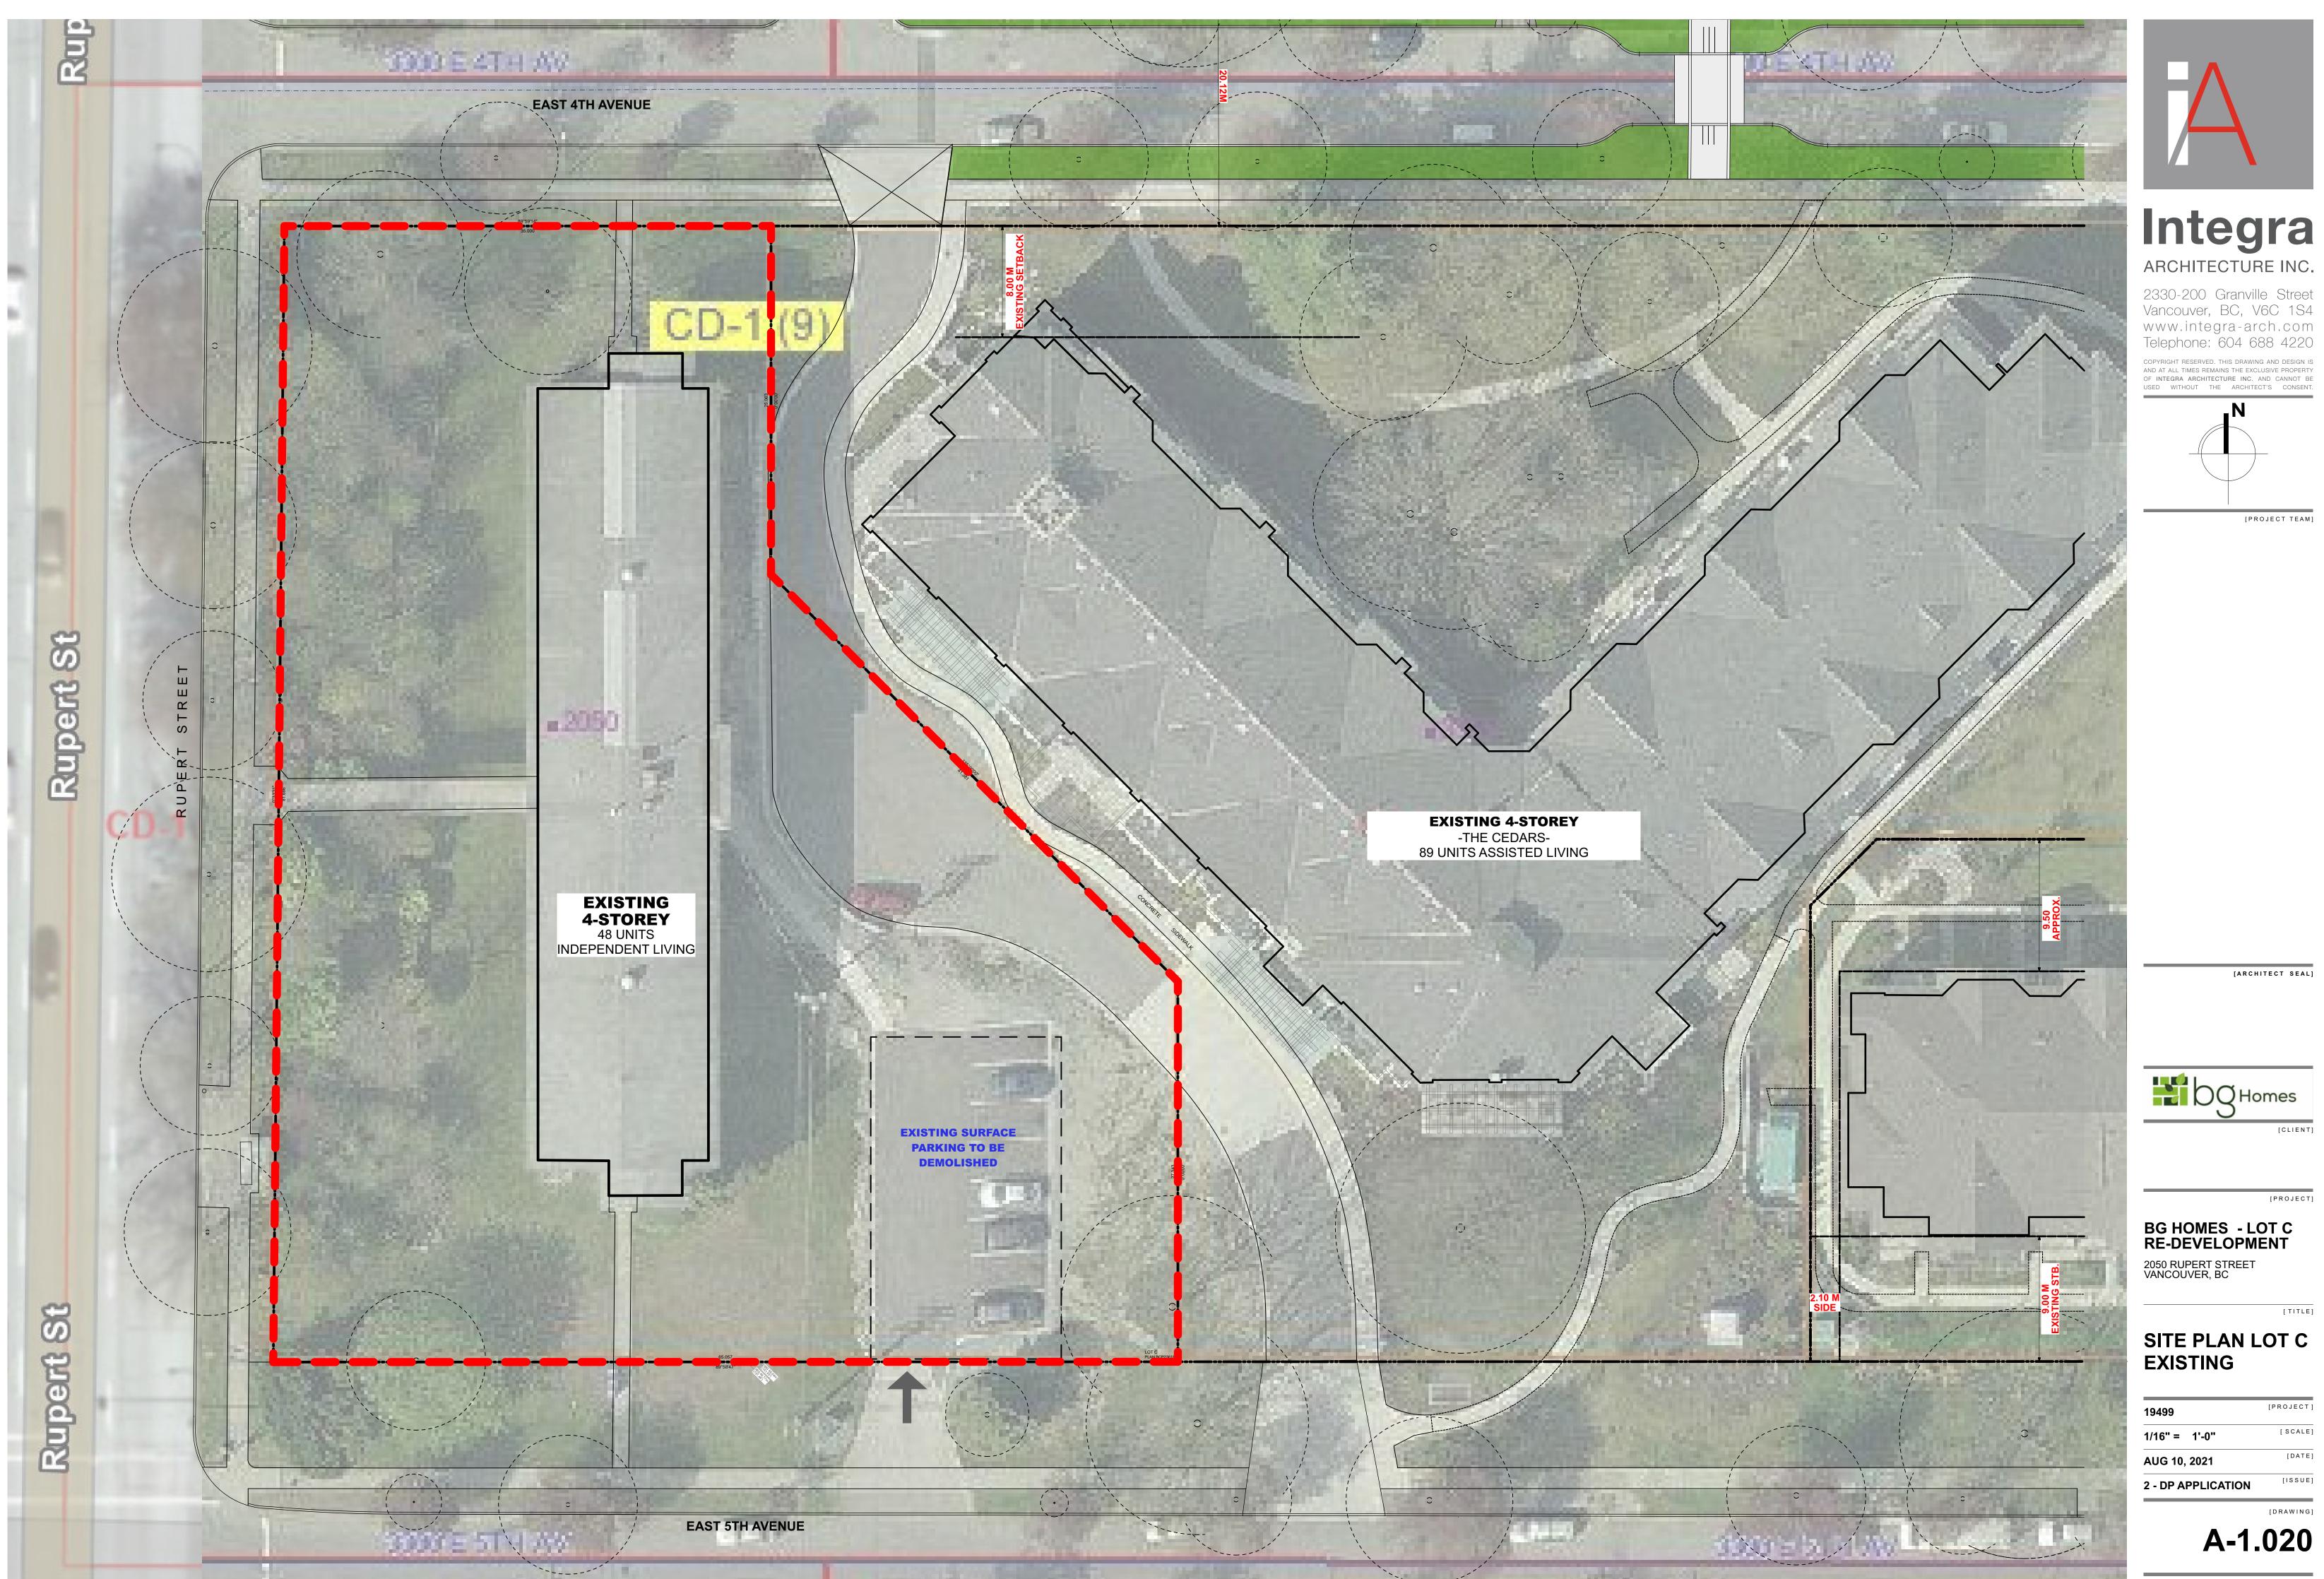

## 1. Approval of Form of Development: 3321 East 5th Avenue (Formerly 2050 Rupert Street)

THAT the form of development for this portion of the site known as 3321 East 5th Avenue be approved generally as illustrated in the Development Application Number DP-2021-00851, prepared by Integra Architecture Inc., and submitted electronically on September 28, 2021, provided that the Director of Planning may impose conditions and approve design changes which would not adversely affect either the development character of the site or adjacent properties.

\* \* \* \* \*

Additional Background Information: https://shapeyourcity.ca/2050-rupert-st

| 19499              | [PROJECT] |
|--------------------|-----------|
| 1/16" = 1'-0"      | [SCALE]   |
| AUG 10, 2021       | [DATE]    |
| 2 - DP APPLICATION | [ \$\$UE] |