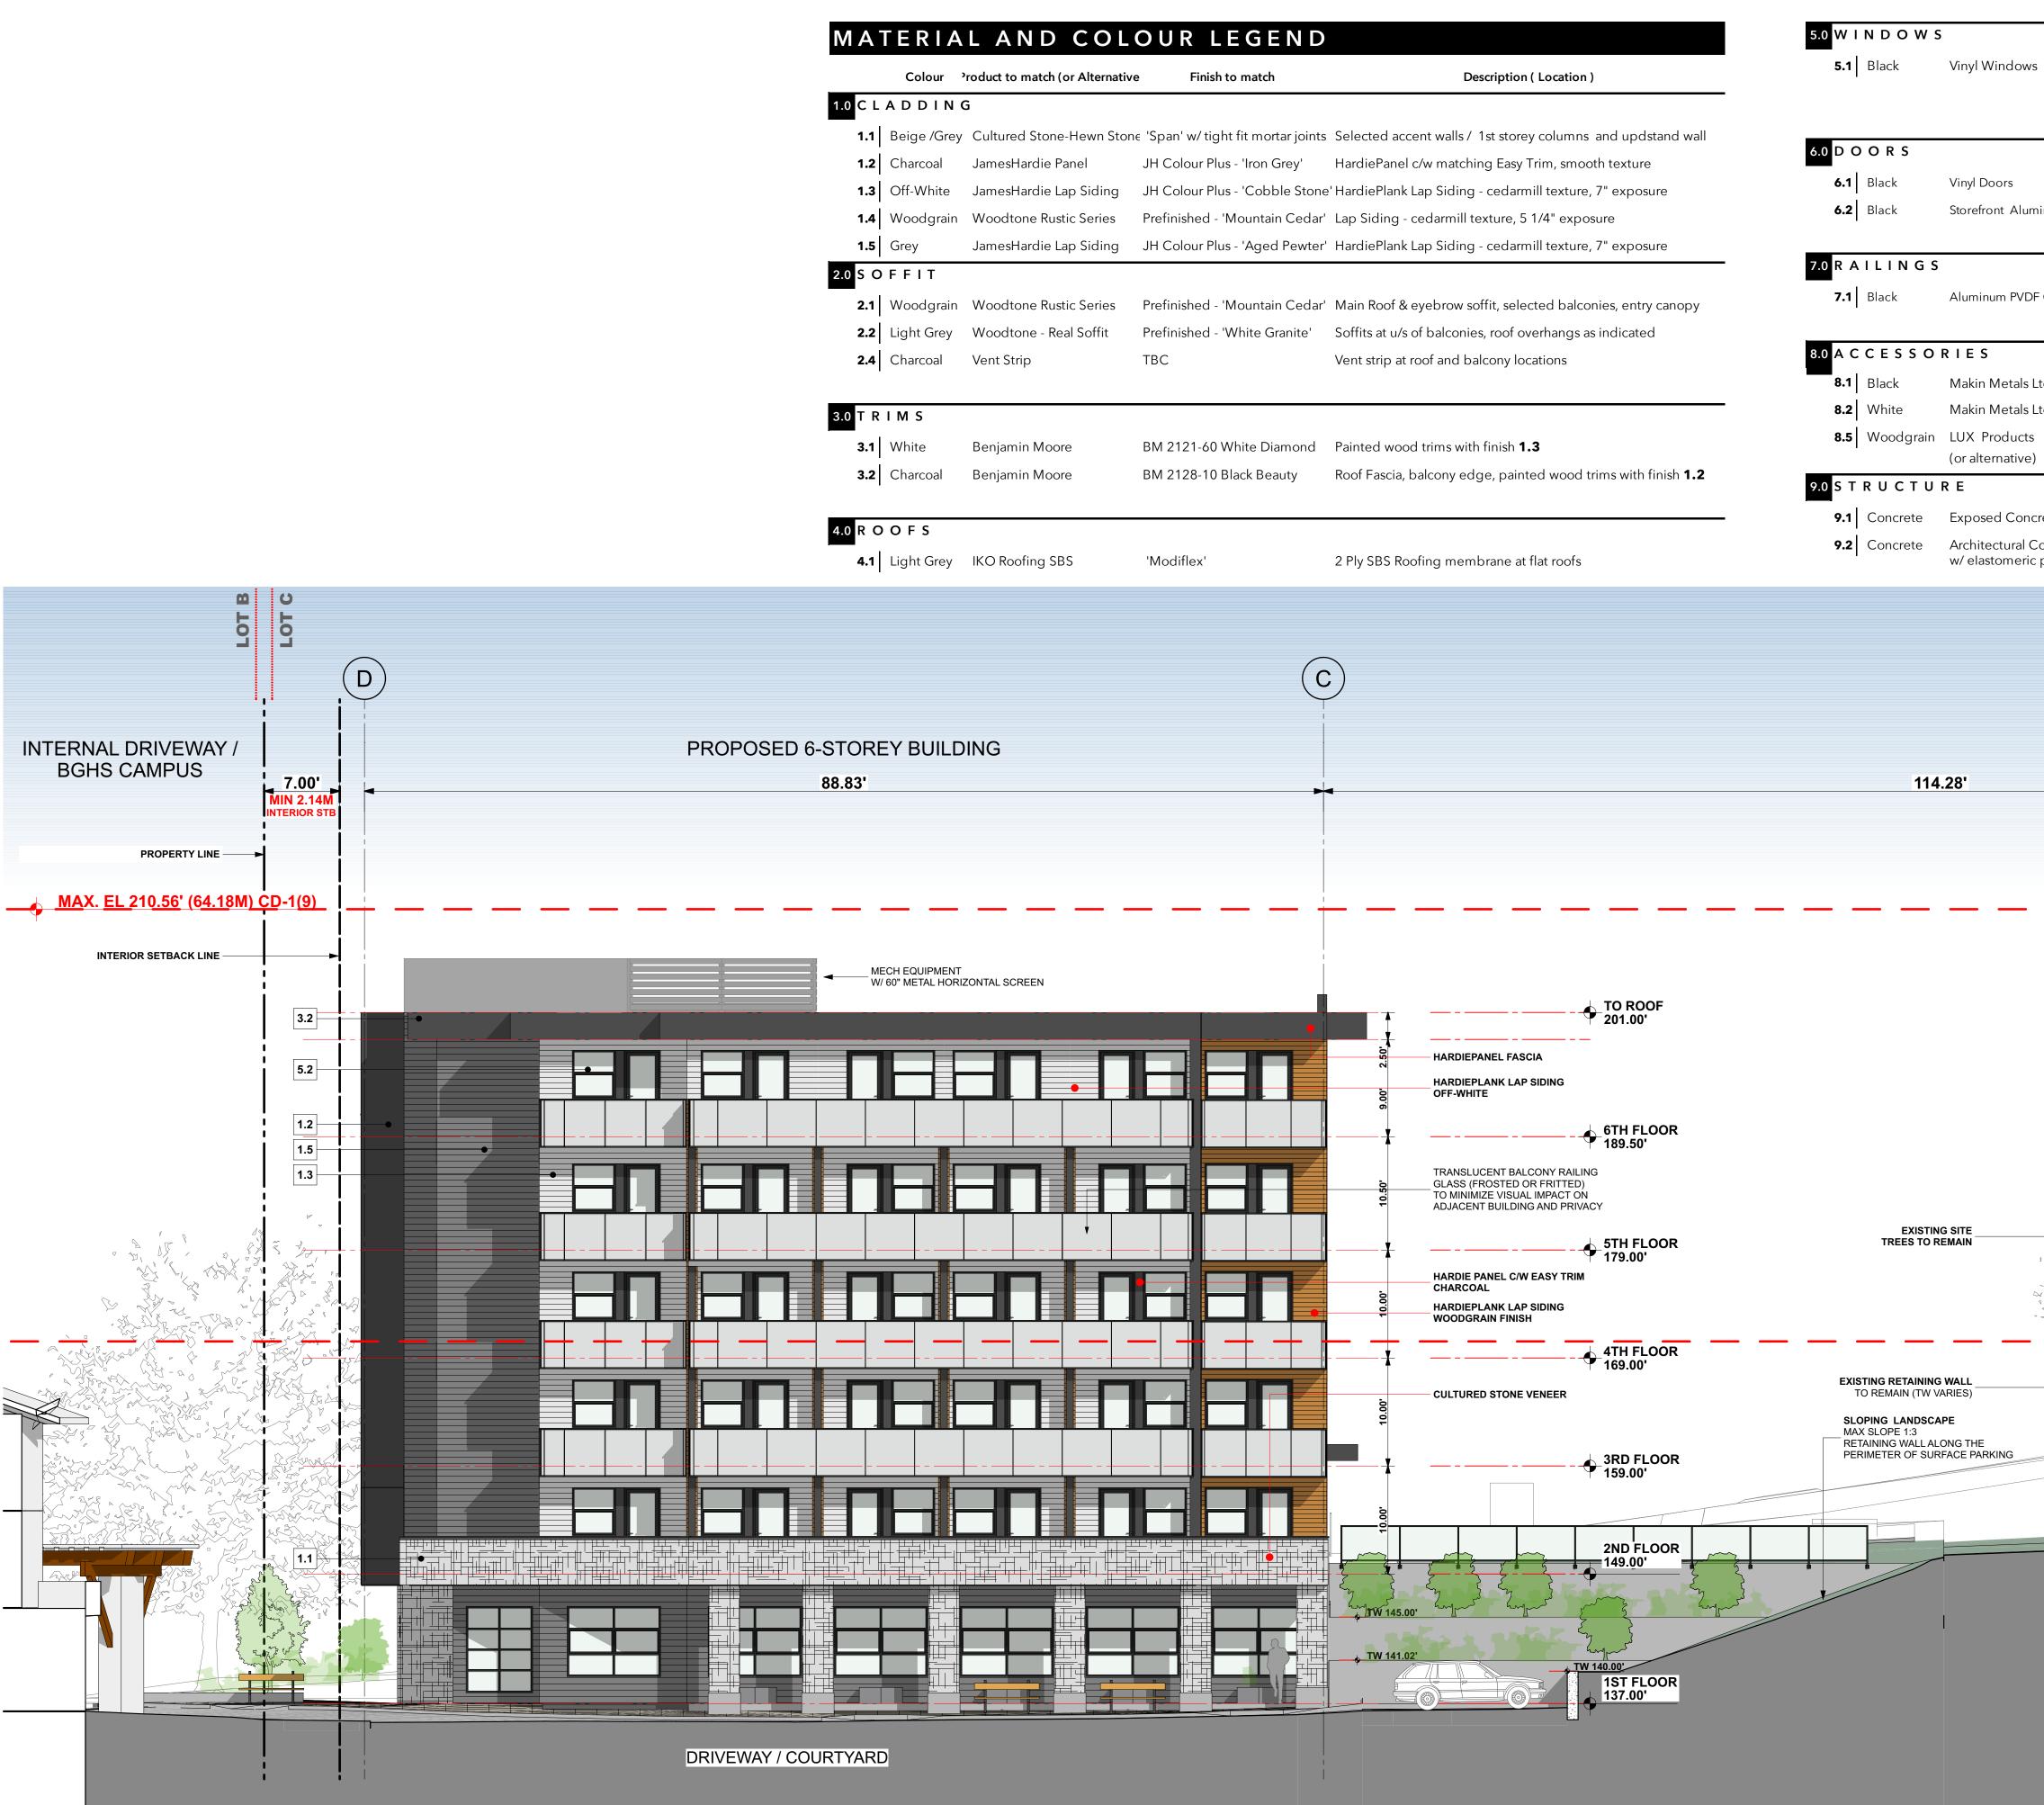

| AL AND COL                                                                                                                           | OUR LEGEND                                                                                                                         |                                                                                                                                                                                                                                                                                                                                                              | 5.0 W I N D O W S                                                       |                                                                    |                                                                                               |                                                                                                                                                                         |
|--------------------------------------------------------------------------------------------------------------------------------------|------------------------------------------------------------------------------------------------------------------------------------|--------------------------------------------------------------------------------------------------------------------------------------------------------------------------------------------------------------------------------------------------------------------------------------------------------------------------------------------------------------|-------------------------------------------------------------------------|--------------------------------------------------------------------|-----------------------------------------------------------------------------------------------|-------------------------------------------------------------------------------------------------------------------------------------------------------------------------|
| 'roduct to match (or Alternativ                                                                                                      | ve Finish to match                                                                                                                 | Description ( Location )                                                                                                                                                                                                                                                                                                                                     | 5.1 Black                                                               | Vinyl Windows                                                      | Standard - 'Black' or 'Charcoal                                                               | ' Vinyl windows and sliding doors w/ matching flashing                                                                                                                  |
| N G                                                                                                                                  |                                                                                                                                    |                                                                                                                                                                                                                                                                                                                                                              |                                                                         |                                                                    |                                                                                               |                                                                                                                                                                         |
| irey Cultured Stone-Hewn Stor<br>JamesHardie Panel<br>JamesHardie Lap Siding<br>ain Woodtone Rustic Series<br>JamesHardie Lap Siding | JH Colour Plus - 'Iron Grey'<br>JH Colour Plus - 'Cobble Stone<br>Prefinished - 'Mountain Cedar'<br>JH Colour Plus - 'Aged Pewter' | Selected accent walls / 1st storey columns and updstand wall<br>HardiePanel c/w matching Easy Trim, smooth texture<br>'HardiePlank Lap Siding - cedarmill texture, 7" exposure<br>Lap Siding - cedarmill texture, 5 1/4" exposure<br>HardiePlank Lap Siding - cedarmill texture, 7" exposure<br>Main Roof & eyebrow soffit, selected balconies, entry canopy | 6.0 D O O R S   6.1 Black   6.2 Black   7.0 R A I L I N G S   7.1 Black | Vinyl Doors<br>Storefront Aluminum<br>Aluminum PVDF Coating        | -                                                                                             | Prefinished vinyl balcony doors<br>Prefinished aluminum building entry storefront / amenity window<br>Balconies - prefinished powder coat, railing c/w safety glass par |
| ey Woodtone - Real Soffit<br>Vent Strip                                                                                              | Prefinished - 'White Granite'<br>TBC                                                                                               | Soffits at u/s of balconies, roof overhangs as indicated<br>Vent strip at roof and balcony locations                                                                                                                                                                                                                                                         | 8.0 A C C E S S O<br>8.1 Black                                          | <b>R I E S</b><br>Makin Metals Ltd.                                | (Frosted or Fritted Glass )<br>Matte Black                                                    | Flashing at roof overhangs, balconies, windows, gutters                                                                                                                 |
| Benjamin Moore                                                                                                                       | BM 2121-60 White Diamond                                                                                                           | Painted wood trims with finish <b>1.3</b>                                                                                                                                                                                                                                                                                                                    | <ul><li>8.2 White</li><li>8.5 Woodgrain</li></ul>                       | Makin Metals Ltd.<br>LUX Products<br>(or alternative)              | Prefinished - to match 1.3<br>Prefinished Woodgrain - 'Fir'<br>LUX Prlvacy Fence or Neo Lumbe | Flashing and through wall flashing with finish <b>1.3</b><br>Decorative metal screen 6x1 linear bar grille - privacy sreen<br>er at sected locations - ground floor     |
| Benjamin Moore                                                                                                                       | BM 2128-10 Black Beauty                                                                                                            | Roof Fascia, balcony edge, painted wood trims with finish <b>1.2</b>                                                                                                                                                                                                                                                                                         | 9.0 S T R U C T U                                                       |                                                                    |                                                                                               |                                                                                                                                                                         |
| ey IKO Roofing SBS                                                                                                                   | 'Modiflex'                                                                                                                         | 2 Ply SBS Roofing membrane at flat roofs                                                                                                                                                                                                                                                                                                                     | <ul><li>9.1 Concrete</li><li>9.2 Concrete</li></ul>                     | Exposed Concrete<br>Architectural Concrete<br>w/ elastomeric paint | Clear - water repelant coating<br>BM OC-52 Grey Owl                                           | Architectural concrete finish at exposed landscape walls<br>Exposed concrete walls along ramp c/w grove reveals                                                         |

NORTH ELEVATION - COURTYARD

|                      | Black                             | Prefinished vinyl balcony doors                                      |
|----------------------|-----------------------------------|----------------------------------------------------------------------|
| uminum               | Black                             | Prefinished aluminum building entry storefront / amenity windows     |
|                      |                                   |                                                                      |
|                      |                                   |                                                                      |
| DF Coating           | Black Railing / Translucent Glass | Balconies - prefinished powder coat, railing c/w safety glass panels |
|                      | (Frosted or Fritted Glass )       |                                                                      |
|                      |                                   |                                                                      |
| s Ltd.               | Matte Black                       | Flashing at roof overhangs, balconies, windows, gutters              |
| s Ltd.               | Prefinished - to match 1.3        | Flashing and through wall flashing with finish <b>1.3</b>            |
| ts                   | Prefinished Woodgrain - 'Fir'     | Decorative metal screen 6x1 linear bar grille - privacy sreen        |
| e)                   | LUX Prlvacy Fence or Neo Lumbe    | r at sected locations - ground floor                                 |
|                      |                                   |                                                                      |
| ncrete               | Clear - water repelant coating    | Architectural concrete finish at exposed landscape walls             |
| Concrete<br>ic paint | BM OC-52 Grey Owl                 | Exposed concrete walls along ramp c/w grove reveals                  |
|                      |                                   |                                                                      |

## NORTH ELEVATION -COURTYARD

| 19499              | [PROJECT] |
|--------------------|-----------|
| 1/8" = 1'-0"       | [SCALE]   |
| AUG 10, 2021       | [DATE]    |
| 2 - DP APPLICATION | [ISSUE]   |