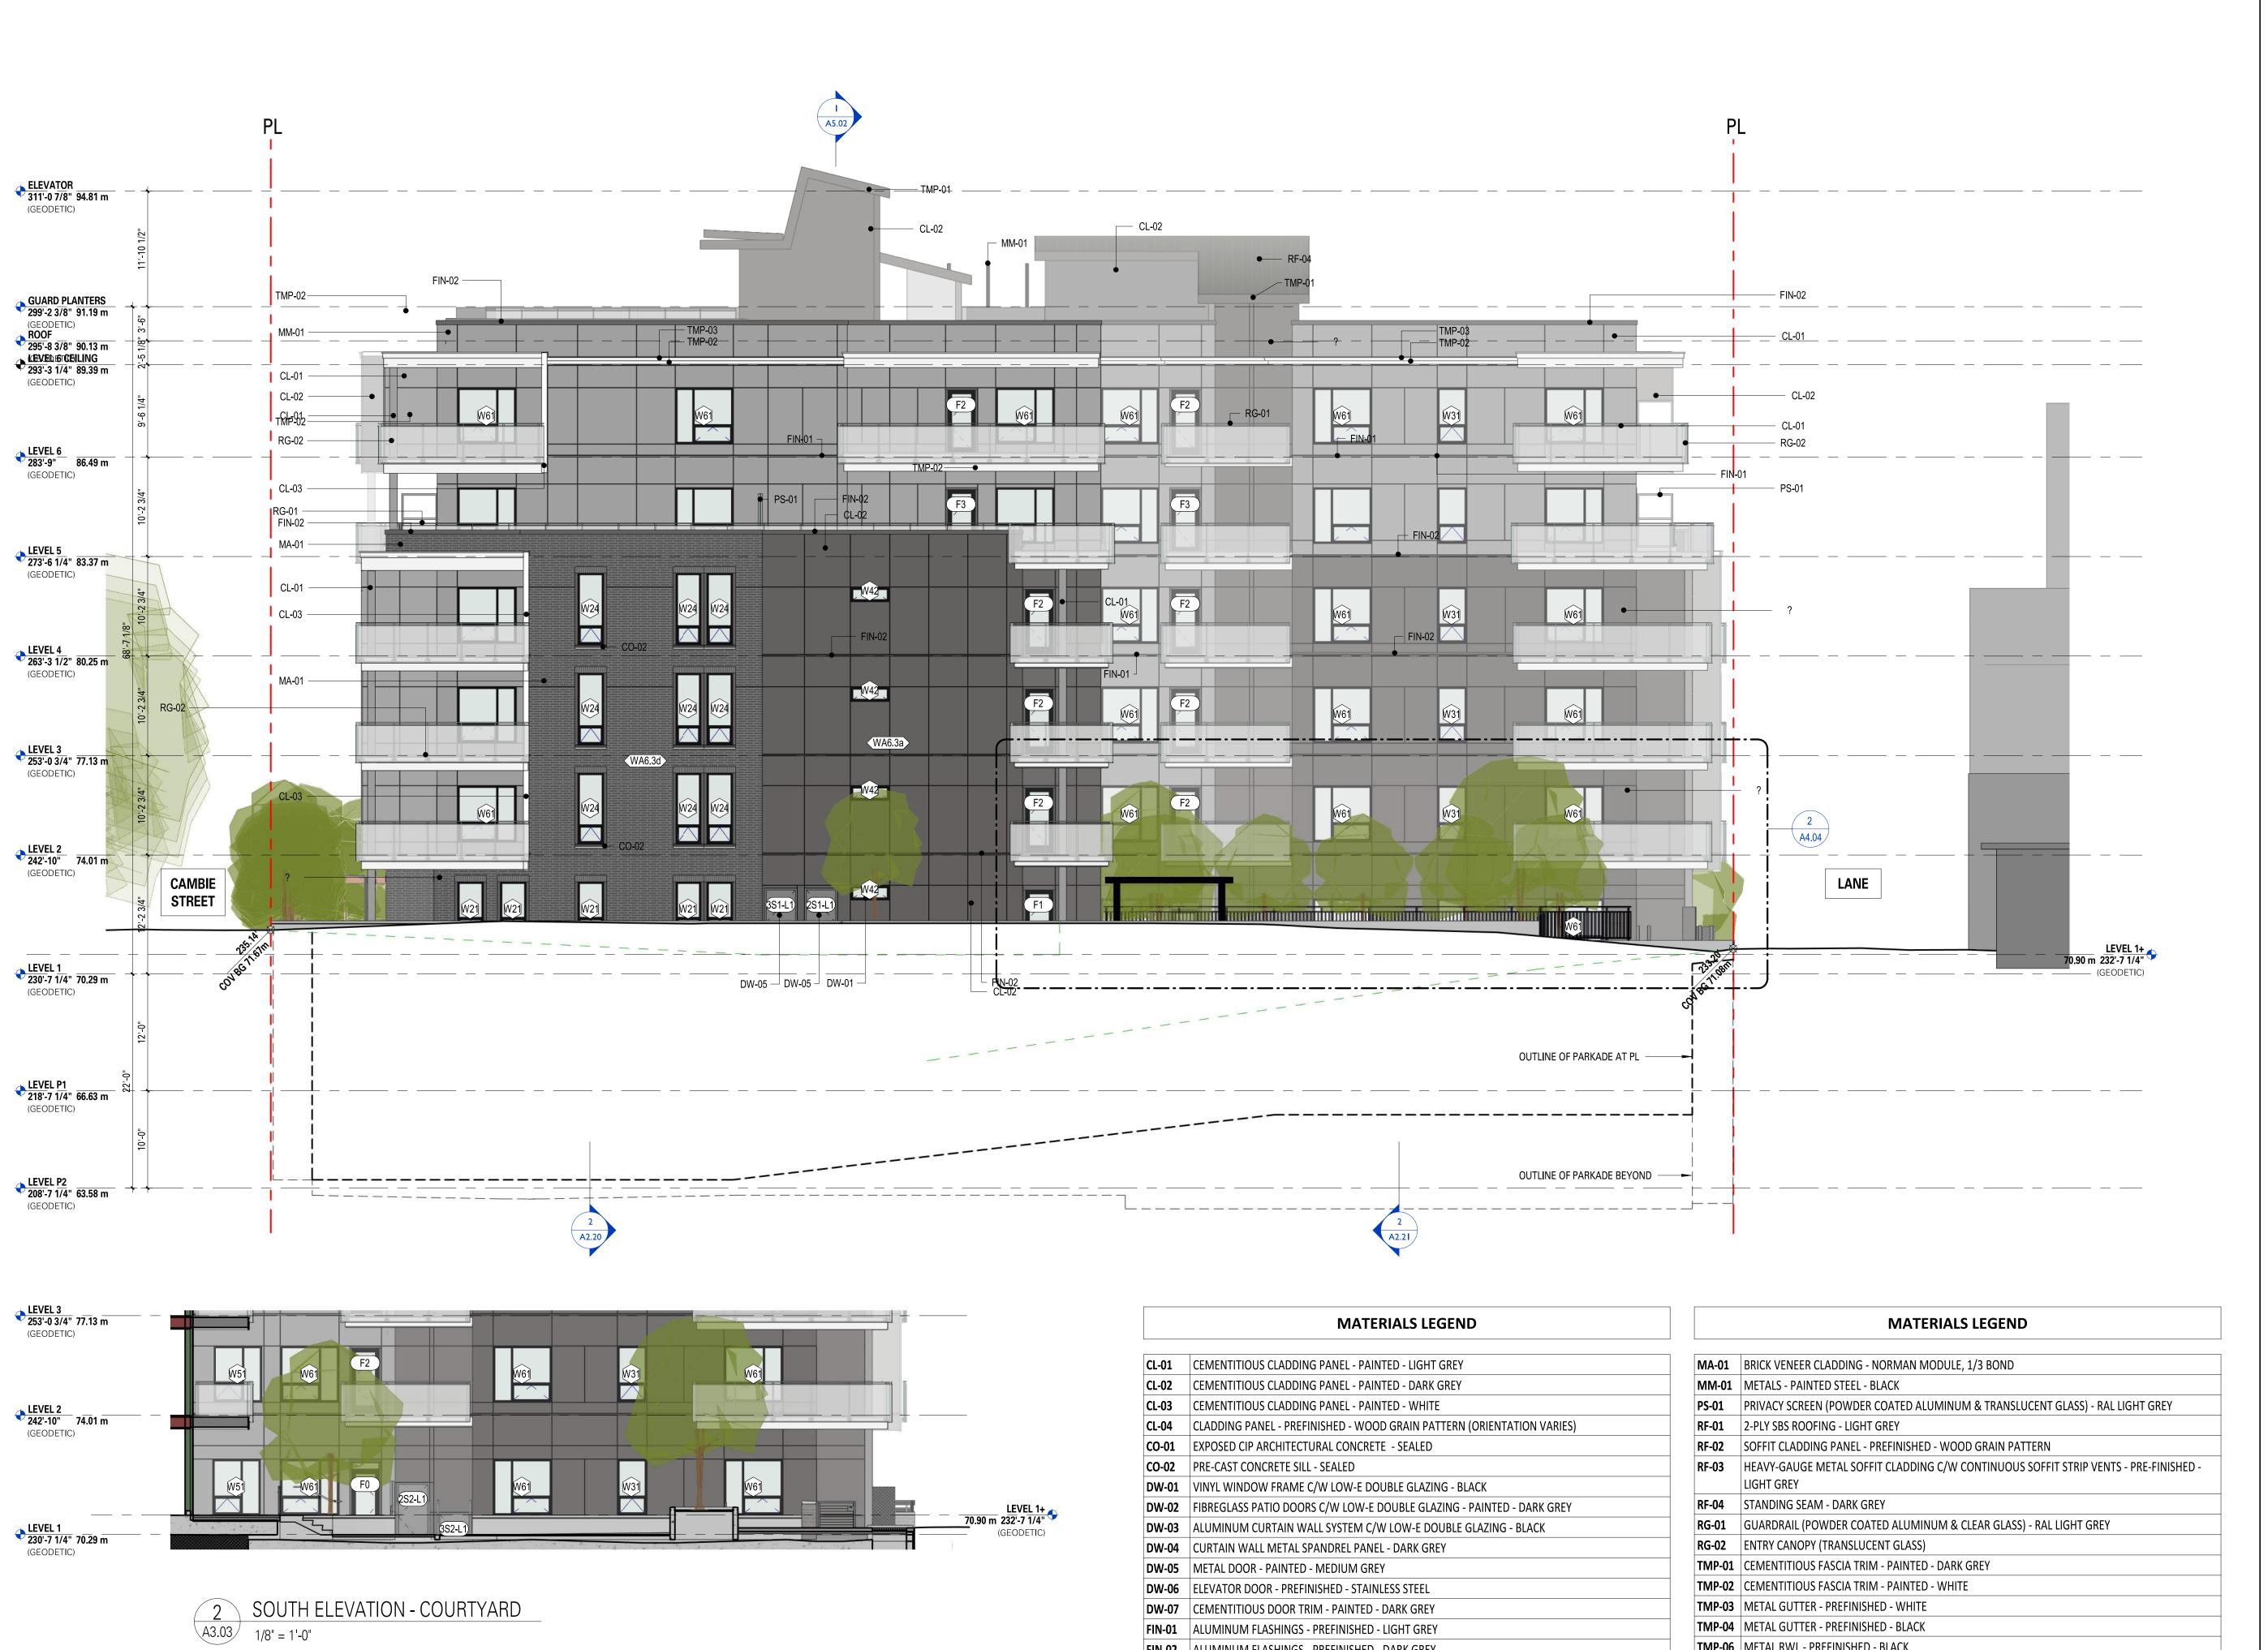

Project Title **STERLING** 

4118 Cambie St. Vancouver, B.C.

### Pennyfarthing

Client/Owner

Pennyfarthing Properties Grayson North Ltd. 2500- 700 West Georgia St. Vancouver, B.C. V7Y 1B3

Sheet Title

**SOUTH ELEVATION** 

Drawn By Reviewed by Project Number

2005 Plot Date 2021/08/23

TMP-04 | METAL GUTTER - PREFINISHED - BLACK

**WD-01** EXPOSED GLULAM BEAMS - SANSIN 3401 'GOLDEN OAK'

TMP-06 | METAL RWL - PREFINISHED - BLACK

22/05/24 Scale

C:\REVIT 2021 LOCAL FILES\2005 PF KEDC - BUILDING (Central)\_kevin@shiftarchitecture.ca.rvt

#### **MATERIALS LEGEND MATERIALS LEGEND** MA-01 BRICK VENEER CLADDING - NORMAN MODULE, 1/3 BOND CL-01 CEMENTITIOUS CLADDING PANEL - PAINTED - LIGHT GREY CL-02 | CEMENTITIOUS CLADDING PANEL - PAINTED - DARK GREY MM-01 | METALS - PAINTED STEEL - BLACK CL-03 CEMENTITIOUS CLADDING PANEL - PAINTED - WHITE **PS-01** PRIVACY SCREEN (POWDER COATED ALUMINUM & TRANSLUCENT GLASS) - RAL LIGHT GREY CL-04 CLADDING PANEL - PREFINISHED - WOOD GRAIN PATTERN (ORIENTATION VARIES) **RF-01** 2-PLY SBS ROOFING - LIGHT GREY **RF-02** | SOFFIT CLADDING PANEL - PREFINISHED - WOOD GRAIN PATTERN **CO-01** EXPOSED CIP ARCHITECTURAL CONCRETE - SEALED CO-02 PRE-CAST CONCRETE SILL - SEALED RF-03 HEAVY-GAUGE METAL SOFFIT CLADDING C/W CONTINUOUS SOFFIT STRIP VENTS - PRE-FINISHED -**DW-01** VINYL WINDOW FRAME C/W LOW-E DOUBLE GLAZING - BLACK **RF-04** STANDING SEAM - DARK GREY **DW-02** | FIBREGLASS PATIO DOORS C/W LOW-E DOUBLE GLAZING - PAINTED - DARK GREY **RG-01** GUARDRAIL (POWDER COATED ALUMINUM & CLEAR GLASS) - RAL LIGHT GREY **DW-03** ALUMINUM CURTAIN WALL SYSTEM C/W LOW-E DOUBLE GLAZING - BLACK **RG-02** ENTRY CANOPY (TRANSLUCENT GLASS) **DW-04** CURTAIN WALL METAL SPANDREL PANEL - DARK GREY TMP-01 | CEMENTITIOUS FASCIA TRIM - PAINTED - DARK GREY **DW-05** METAL DOOR - PAINTED - MEDIUM GREY TMP-02 | CEMENTITIOUS FASCIA TRIM - PAINTED - WHITE **DW-06** | ELEVATOR DOOR - PREFINISHED - STAINLESS STEEL TMP-03 | METAL GUTTER - PREFINISHED - WHITE **DW-07** | CEMENTITIOUS DOOR TRIM - PAINTED - DARK GREY TMP-04 | METAL GUTTER - PREFINISHED - BLACK FIN-01 ALUMINUM FLASHINGS - PREFINISHED - LIGHT GREY TMP-06 | METAL RWL - PREFINISHED - BLACK FIN-02 ALUMINUM FLASHINGS - PREFINISHED - DARK GREY **WD-01** EXPOSED GLULAM BEAMS - SANSIN 3401 'GOLDEN OAK'