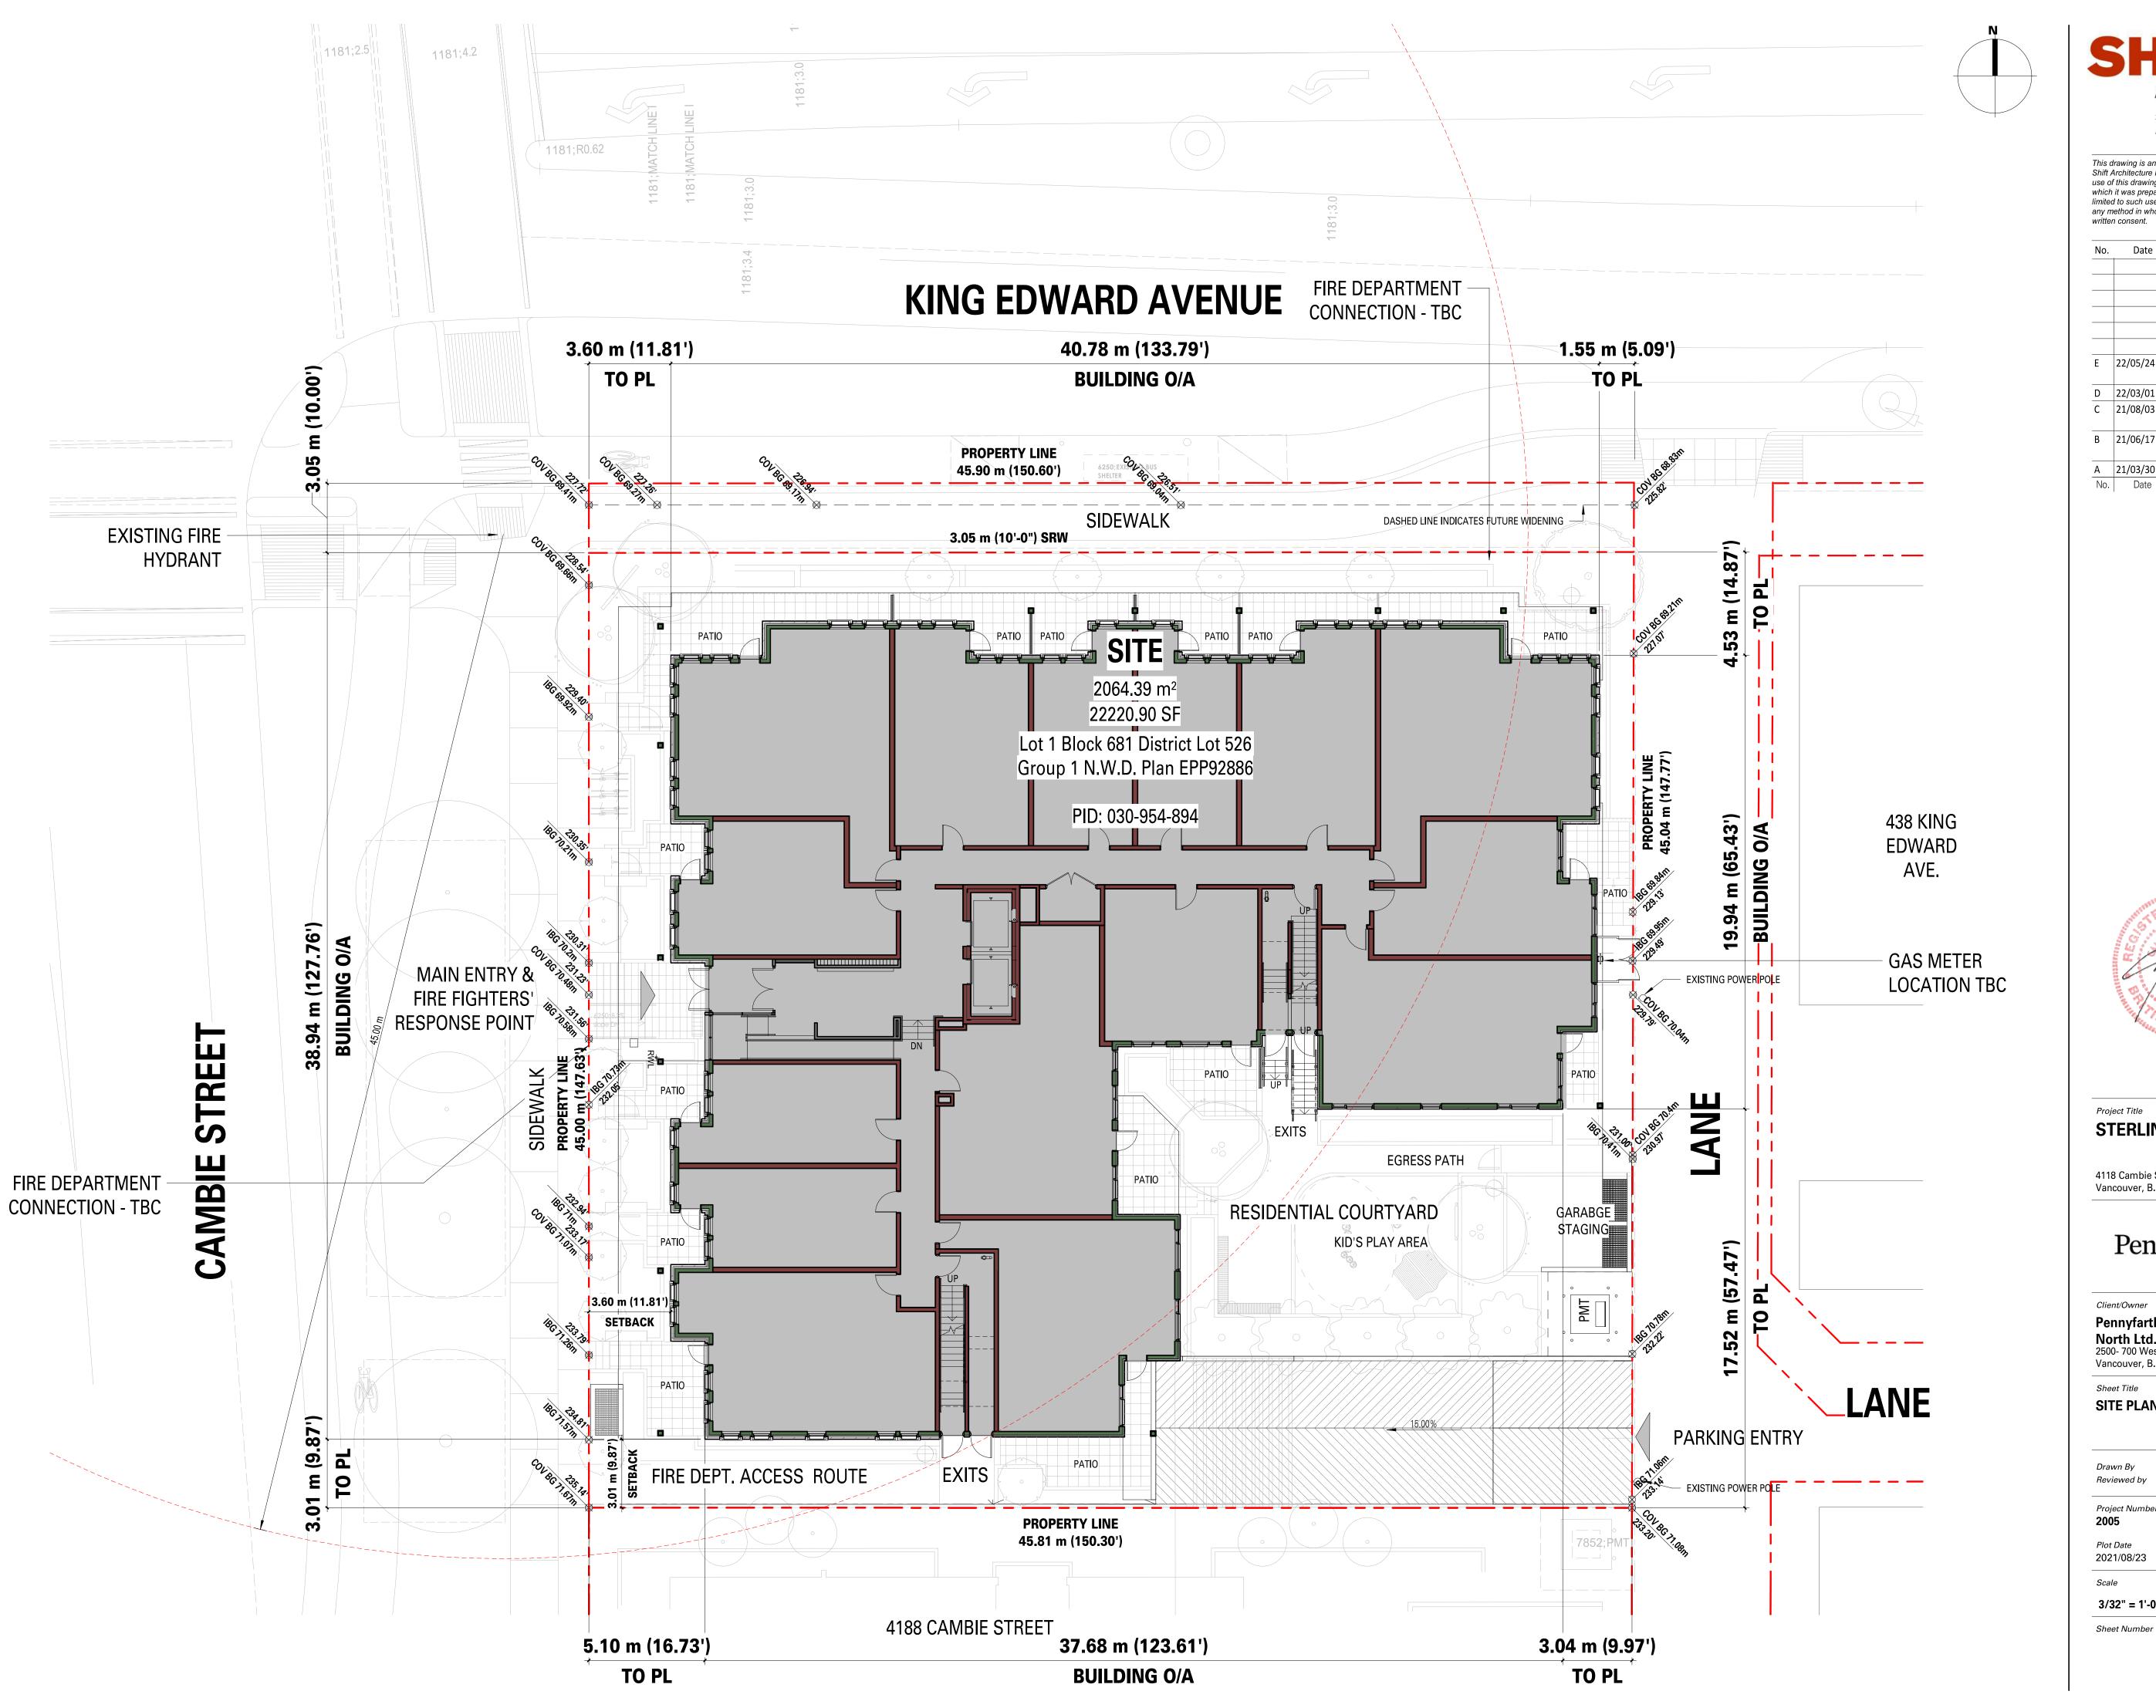

### 4. Approval of Form of Development – 4118-4138 Cambie Street

THAT the form of development for this portion of the site known as 4118-4138 Cambie Street be approved generally as illustrated in the Development Application Number DP-2021-00304, prepared by Pennyfarthing Development Corporation, and submitted electronically on May 27, 2022, provided that the Director of Planning may impose conditions and approve design changes which would not adversely affect either the development character of the site or adjacent properties.

Project Title **STERLING** 

4118 Cambie St. Vancouver, B.C.

### Pennyfarthing

Client/Owner Pennyfarthing Properties Grayson North Ltd. 2500- 700 West Georgia St. Vancouver, B.C. V7Y 1B3

Sheet Title

SITE PLAN

| Prawn By                      | LC       |
|-------------------------------|----------|
| Peviewed by                   | Approver |
| roject Number<br>1 <b>005</b> |          |

### **MATERIALS LEGEND** CL-01 CEMENTITIOUS CLADDING PANEL - PAINTED - LIGHT GREY CL-02 | CEMENTITIOUS CLADDING PANEL - PAINTED - DARK GREY CL-03 CEMENTITIOUS CLADDING PANEL - PAINTED - WHITE CL-04 CLADDING PANEL - PREFINISHED - WOOD GRAIN PATTERN (ORIENTATION VARIES) **CO-01** EXPOSED CIP ARCHITECTURAL CONCRETE - SEALED CO-02 PRE-CAST CONCRETE SILL - SEALED **DW-01** VINYL WINDOW FRAME C/W LOW-E DOUBLE GLAZING - BLACK **DW-02** | FIBREGLASS PATIO DOORS C/W LOW-E DOUBLE GLAZING - PAINTED - DARK GREY **DW-03** ALUMINUM CURTAIN WALL SYSTEM C/W LOW-E DOUBLE GLAZING - BLACK **DW-04** CURTAIN WALL METAL SPANDREL PANEL - DARK GREY **DW-05** METAL DOOR - PAINTED - MEDIUM GREY **DW-06** | ELEVATOR DOOR - PREFINISHED - STAINLESS STEEL **DW-07** | CEMENTITIOUS DOOR TRIM - PAINTED - DARK GREY **FIN-01** ALUMINUM FLASHINGS - PREFINISHED - LIGHT GREY FIN-02 ALUMINUM FLASHINGS - PREFINISHED - DARK GREY

| MM-01 | METALS - PAINTED STEEL - BLACK                                               |  |
|-------|------------------------------------------------------------------------------|--|
| PS-01 | PRIVACY SCREEN (POWDER COATED ALUMINUM & TRANSLUCENT GLASS) - RAL LIGHT GREY |  |
| RF-01 | 2-PLY SBS ROOFING - LIGHT GREY                                               |  |
| DE O2 | SOCIET CLADDING DANEL DECENISHED WOOD CRAIN DATTERN                          |  |

**RF-02** | SOFFIT CLADDING PANEL - PREFINISHED - WOOD GRAIN PATTERN RF-03 HEAVY-GAUGE METAL SOFFIT CLADDING C/W CONTINUOUS SOFFIT STRIP VENTS - PRE-FINISHED -

**MATERIALS LEGEND** 

**RF-04** STANDING SEAM - DARK GREY **RG-01** GUARDRAIL (POWDER COATED ALUMINUM & CLEAR GLASS) - RAL LIGHT GREY **RG-02** ENTRY CANOPY (TRANSLUCENT GLASS)

TMP-01 | CEMENTITIOUS FASCIA TRIM - PAINTED - DARK GREY TMP-02 | CEMENTITIOUS FASCIA TRIM - PAINTED - WHITE

MA-01 BRICK VENEER CLADDING - NORMAN MODULE, 1/3 BOND

TMP-03 | METAL GUTTER - PREFINISHED - WHITE TMP-04 | METAL GUTTER - PREFINISHED - BLACK TMP-06 | METAL RWL - PREFINISHED - BLACK

**WD-01** EXPOSED GLULAM BEAMS - SANSIN 3401 'GOLDEN OAK'

200,1000 West 3rd Street North Vancouver, BC V7P 3J6 T 604.988.7501 | shiftarchitecture.ca

This drawing is an instrument of service and the property of Shift Architecture Inc. and shall remain their property. The use of this drawing shall be restricted to the original site for which it was prepared and publication thereof is expressly limited to such use. Reuse, reproduction or publication by any method in whole or in part is prohibited without their written consent.