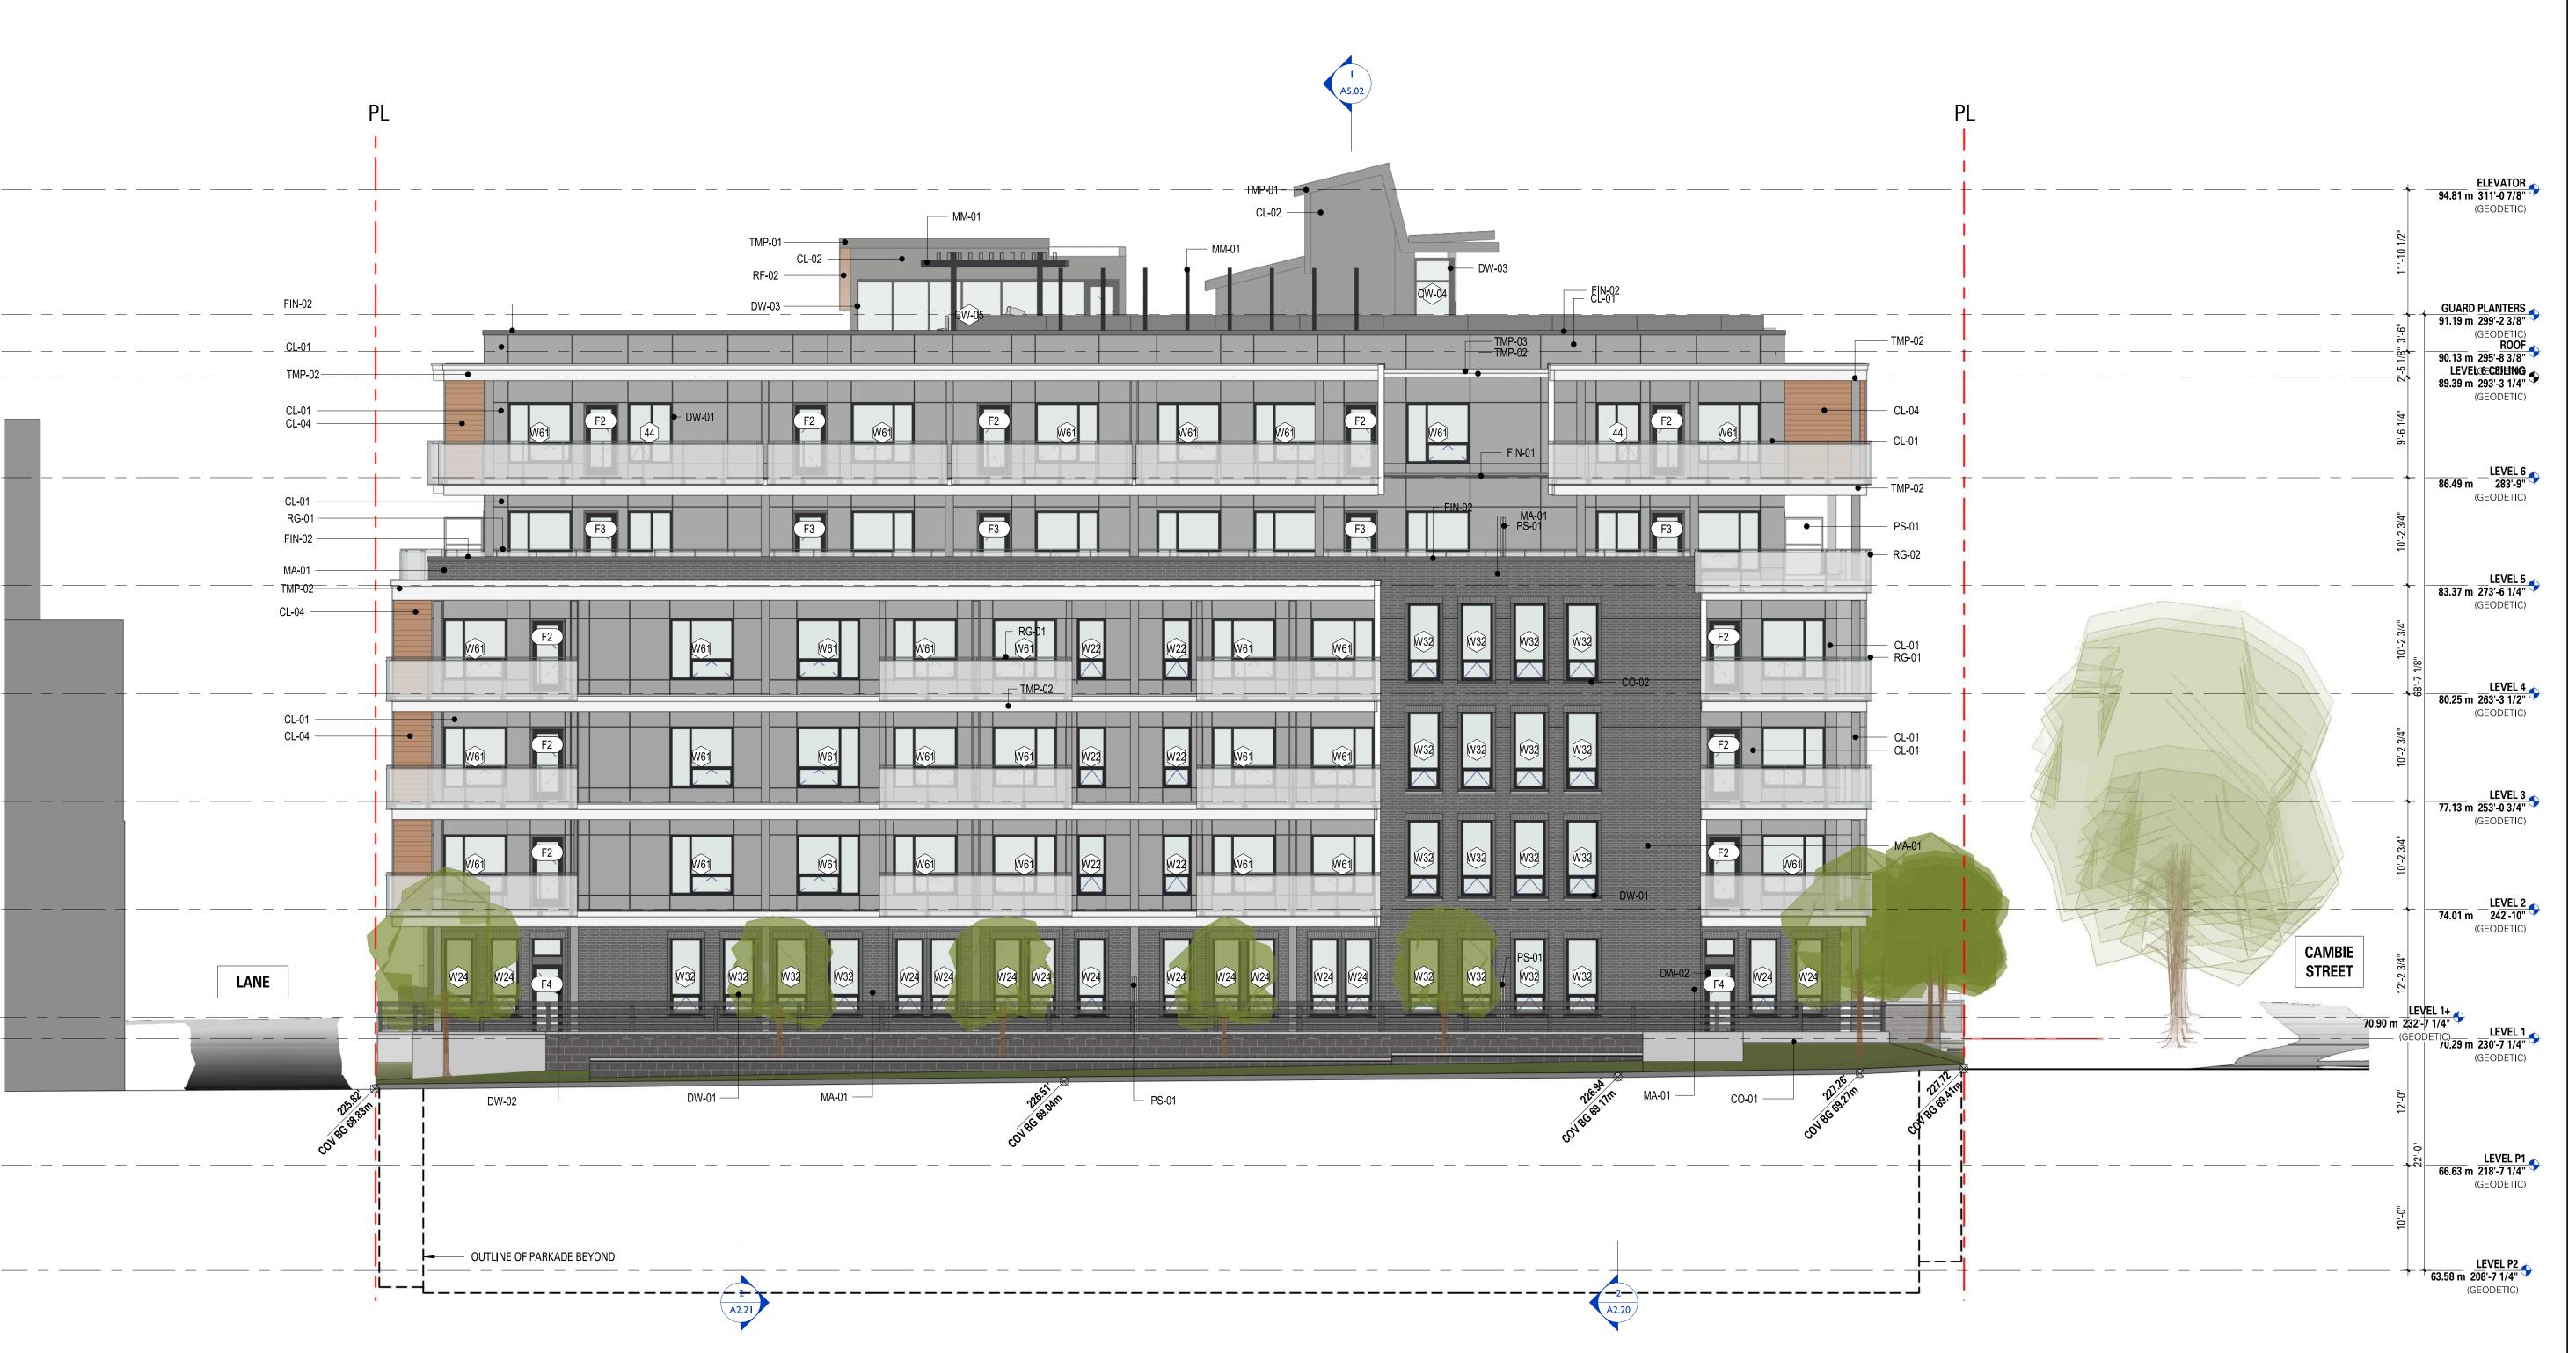

2022-05-25

Project Title

STERLING

4118 Cambie St. Vancouver, B.C.

# Pennyfarthing

lient/Owner

Pennyfarthing Properties Grayson
North Ltd.
2500- 700 West Georgia St.
Vancouver, B.C. V7Y 1B3

Sheet Title
NORTH ELEVATION

| Drawn By<br>Reviewed by    | LC<br>Approver |
|----------------------------|----------------|
| Project Number <b>2005</b> |                |

#### **MATERIALS LEGEND MATERIALS LEGEND** MA-01 BRICK VENEER CLADDING - NORMAN MODULE, 1/3 BOND CL-01 CEMENTITIOUS CLADDING PANEL - PAINTED - LIGHT GREY CL-02 | CEMENTITIOUS CLADDING PANEL - PAINTED - DARK GREY MM-01 | METALS - PAINTED STEEL - BLACK CL-03 CEMENTITIOUS CLADDING PANEL - PAINTED - WHITE **PS-01** PRIVACY SCREEN (POWDER COATED ALUMINUM & TRANSLUCENT GLASS) - RAL LIGHT GREY CL-04 CLADDING PANEL - PREFINISHED - WOOD GRAIN PATTERN (ORIENTATION VARIES) **RF-01** 2-PLY SBS ROOFING - LIGHT GREY **RF-02** | SOFFIT CLADDING PANEL - PREFINISHED - WOOD GRAIN PATTERN **CO-01** EXPOSED CIP ARCHITECTURAL CONCRETE - SEALED CO-02 PRE-CAST CONCRETE SILL - SEALED RF-03 HEAVY-GAUGE METAL SOFFIT CLADDING C/W CONTINUOUS SOFFIT STRIP VENTS - PRE-FINISHED -**DW-01** VINYL WINDOW FRAME C/W LOW-E DOUBLE GLAZING - BLACK **RF-04** STANDING SEAM - DARK GREY **DW-02** | FIBREGLASS PATIO DOORS C/W LOW-E DOUBLE GLAZING - PAINTED - DARK GREY **RG-01** GUARDRAIL (POWDER COATED ALUMINUM & CLEAR GLASS) - RAL LIGHT GREY **DW-03** ALUMINUM CURTAIN WALL SYSTEM C/W LOW-E DOUBLE GLAZING - BLACK **RG-02** ENTRY CANOPY (TRANSLUCENT GLASS) **DW-04** CURTAIN WALL METAL SPANDREL PANEL - DARK GREY TMP-01 | CEMENTITIOUS FASCIA TRIM - PAINTED - DARK GREY **DW-05** METAL DOOR - PAINTED - MEDIUM GREY TMP-02 | CEMENTITIOUS FASCIA TRIM - PAINTED - WHITE **DW-06** | ELEVATOR DOOR - PREFINISHED - STAINLESS STEEL TMP-03 | METAL GUTTER - PREFINISHED - WHITE **DW-07** | CEMENTITIOUS DOOR TRIM - PAINTED - DARK GREY TMP-04 | METAL GUTTER - PREFINISHED - BLACK FIN-01 ALUMINUM FLASHINGS - PREFINISHED - LIGHT GREY TMP-06 | METAL RWL - PREFINISHED - BLACK FIN-02 ALUMINUM FLASHINGS - PREFINISHED - DARK GREY **WD-01** EXPOSED GLULAM BEAMS - SANSIN 3401 'GOLDEN OAK'