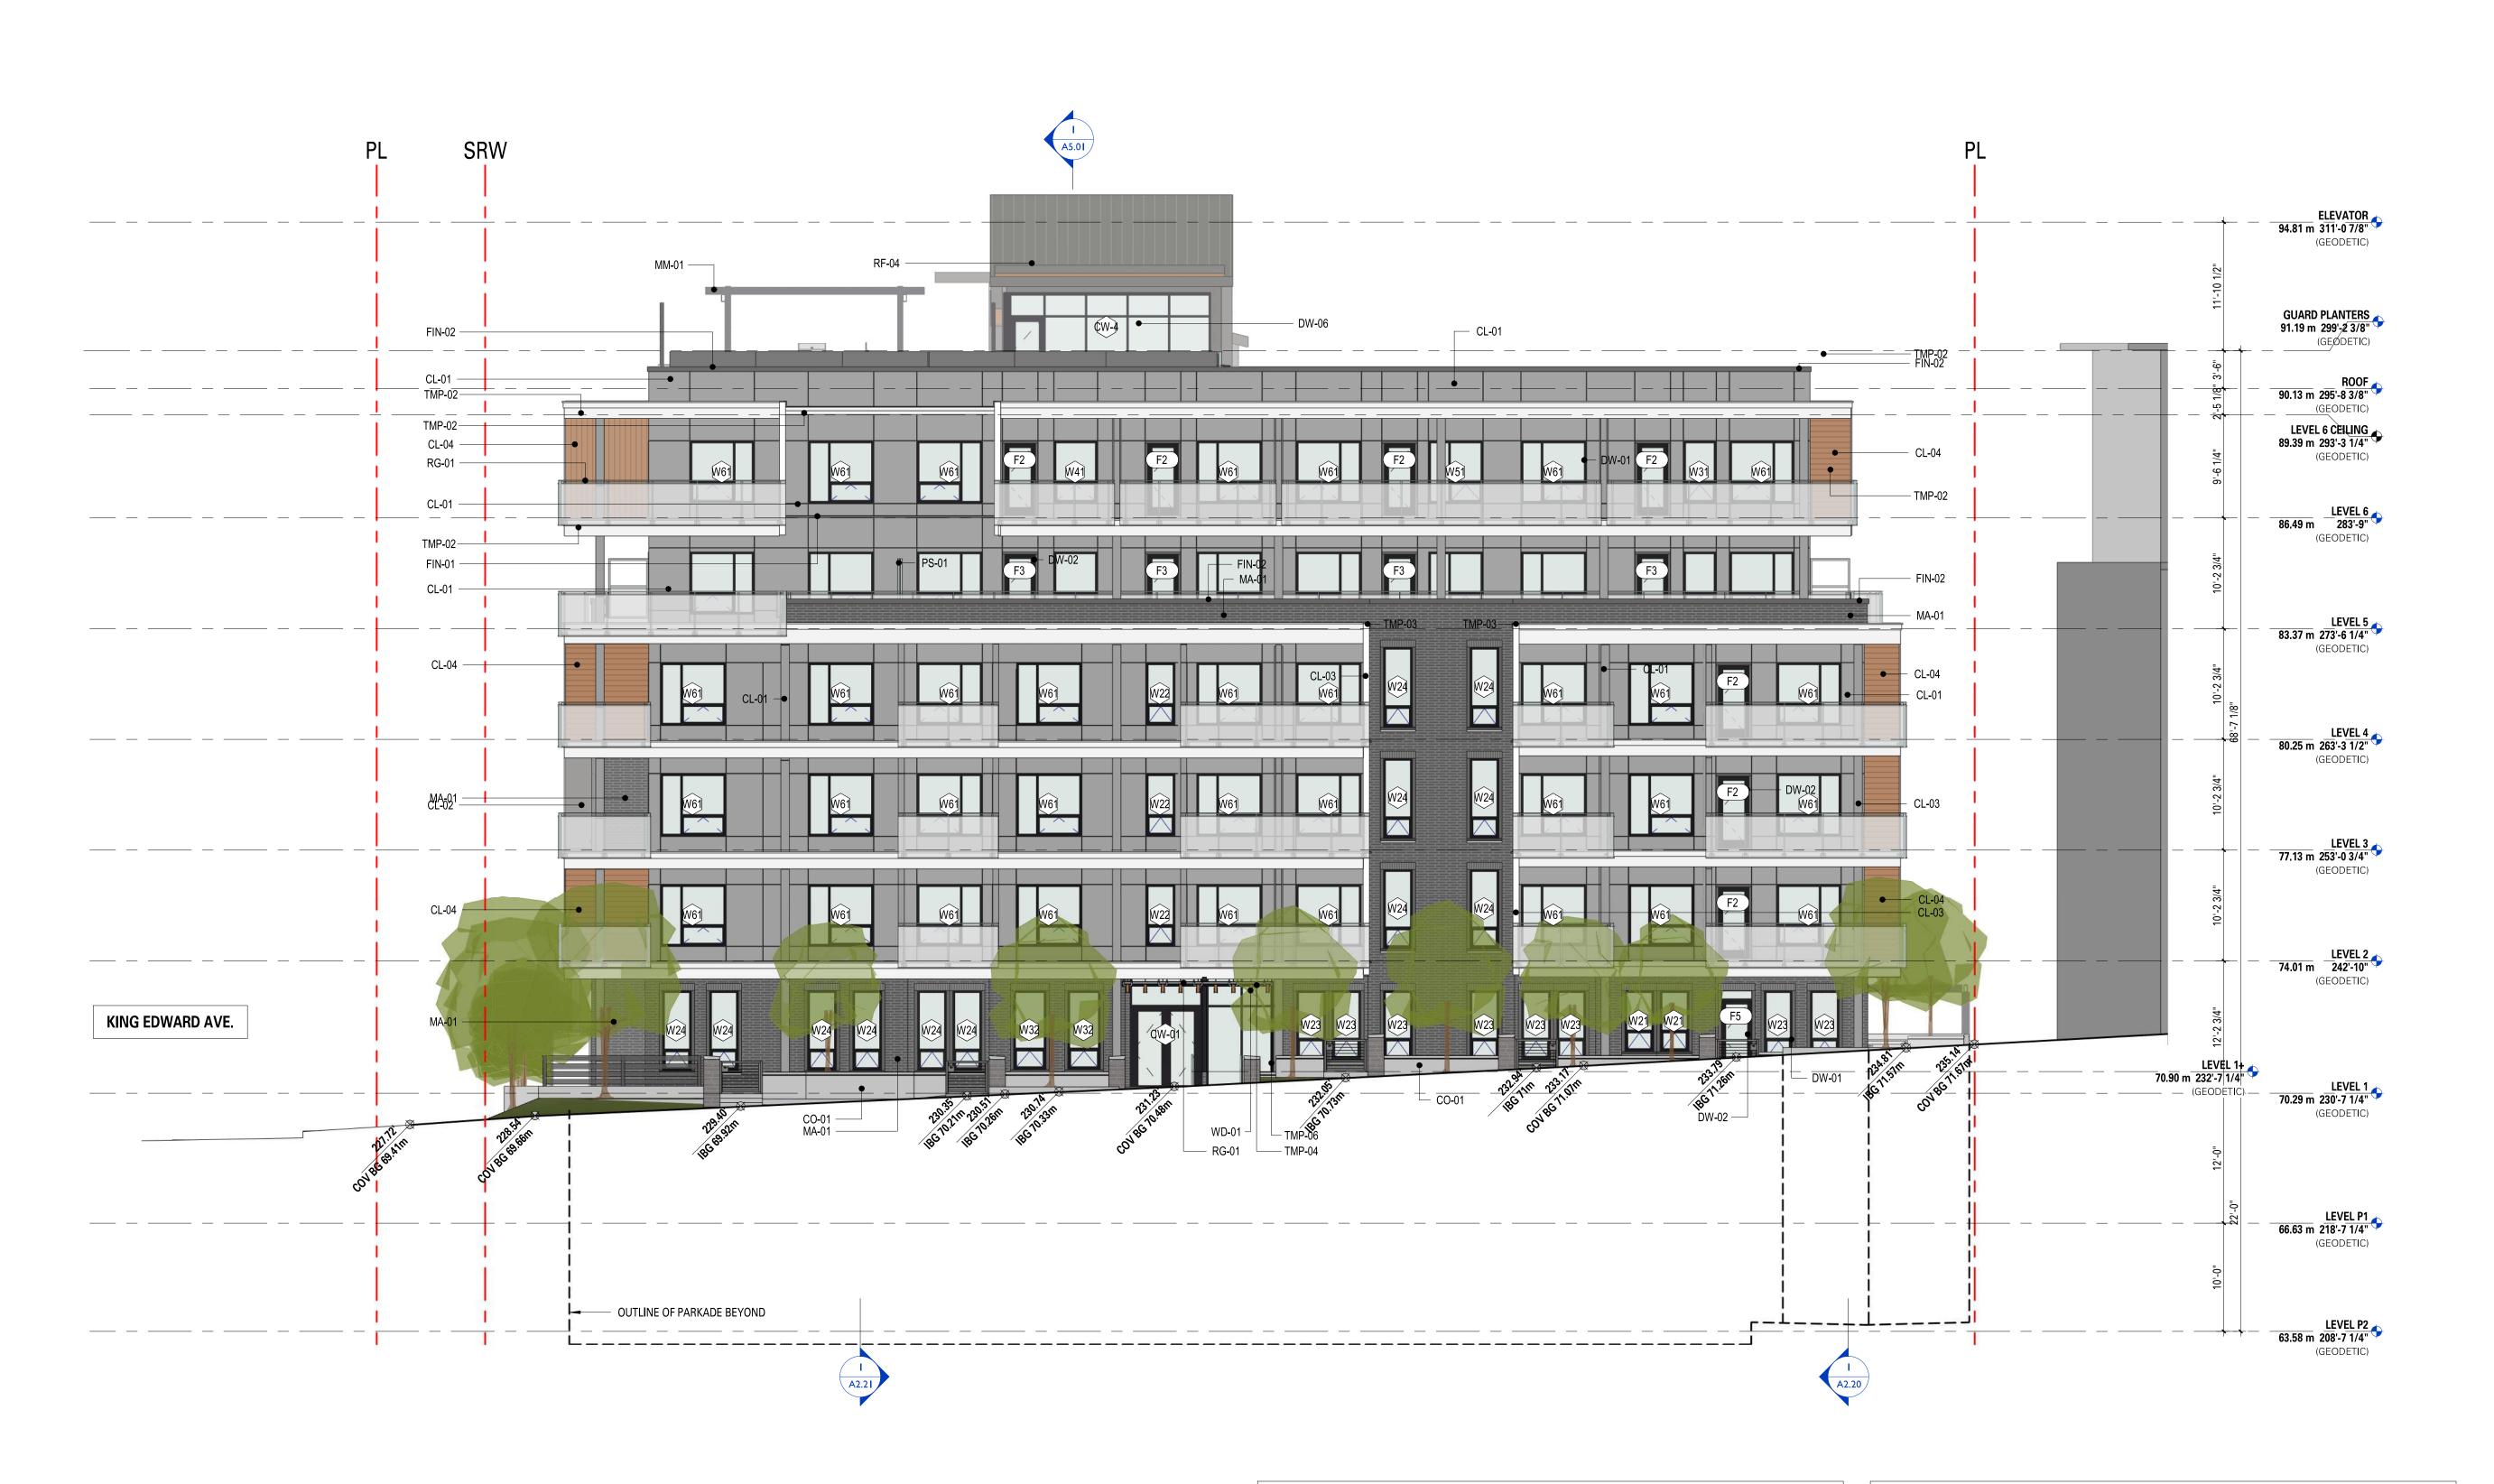

Project Title **STERLING** 

4118 Cambie St.

Vancouver, B.C.

# Pennyfarthing

Client/Owner

Pennyfarthing Properties Grayson North Ltd. 2500- 700 West Georgia St. Vancouver, B.C. V7Y 1B3

Sheet Title **WEST ELEVATION** 

Drawn By Reviewed by Project Number 2005 Plot Date Issue Date 2021/08/23 22/05/24

#### **MATERIALS LEGEND MATERIALS LEGEND** MA-01 BRICK VENEER CLADDING - NORMAN MODULE, 1/3 BOND CL-01 CEMENTITIOUS CLADDING PANEL - PAINTED - LIGHT GREY CL-02 | CEMENTITIOUS CLADDING PANEL - PAINTED - DARK GREY MM-01 | METALS - PAINTED STEEL - BLACK CL-03 CEMENTITIOUS CLADDING PANEL - PAINTED - WHITE **PS-01** PRIVACY SCREEN (POWDER COATED ALUMINUM & TRANSLUCENT GLASS) - RAL LIGHT GREY CL-04 CLADDING PANEL - PREFINISHED - WOOD GRAIN PATTERN (ORIENTATION VARIES) **RF-01** 2-PLY SBS ROOFING - LIGHT GREY **RF-02** | SOFFIT CLADDING PANEL - PREFINISHED - WOOD GRAIN PATTERN **CO-01** EXPOSED CIP ARCHITECTURAL CONCRETE - SEALED CO-02 PRE-CAST CONCRETE SILL - SEALED RF-03 HEAVY-GAUGE METAL SOFFIT CLADDING C/W CONTINUOUS SOFFIT STRIP VENTS - PRE-FINISHED -**DW-01** VINYL WINDOW FRAME C/W LOW-E DOUBLE GLAZING - BLACK **RF-04** STANDING SEAM - DARK GREY **DW-02** | FIBREGLASS PATIO DOORS C/W LOW-E DOUBLE GLAZING - PAINTED - DARK GREY **RG-01** GUARDRAIL (POWDER COATED ALUMINUM & CLEAR GLASS) - RAL LIGHT GREY **DW-03** ALUMINUM CURTAIN WALL SYSTEM C/W LOW-E DOUBLE GLAZING - BLACK **RG-02** ENTRY CANOPY (TRANSLUCENT GLASS) **DW-04** CURTAIN WALL METAL SPANDREL PANEL - DARK GREY TMP-01 | CEMENTITIOUS FASCIA TRIM - PAINTED - DARK GREY **DW-05** METAL DOOR - PAINTED - MEDIUM GREY TMP-02 | CEMENTITIOUS FASCIA TRIM - PAINTED - WHITE **DW-06** | ELEVATOR DOOR - PREFINISHED - STAINLESS STEEL TMP-03 | METAL GUTTER - PREFINISHED - WHITE **DW-07** | CEMENTITIOUS DOOR TRIM - PAINTED - DARK GREY TMP-04 | METAL GUTTER - PREFINISHED - BLACK FIN-01 ALUMINUM FLASHINGS - PREFINISHED - LIGHT GREY TMP-06 | METAL RWL - PREFINISHED - BLACK FIN-02 ALUMINUM FLASHINGS - PREFINISHED - DARK GREY **WD-01** EXPOSED GLULAM BEAMS - SANSIN 3401 'GOLDEN OAK'

200,1000 West 3rd Street North Vancouver, BC V7P 3J6 **T** 604.988.7501 | shiftarchitecture.ca

This drawing is an instrument of service and the property of Shift Architecture Inc. and shall remain their property. The use of this drawing shall be restricted to the original site for which it was prepared and publication thereof is expressly limited to such use. Reuse, reproduction or publication by any method in whole or in part is prohibited without their written consent.