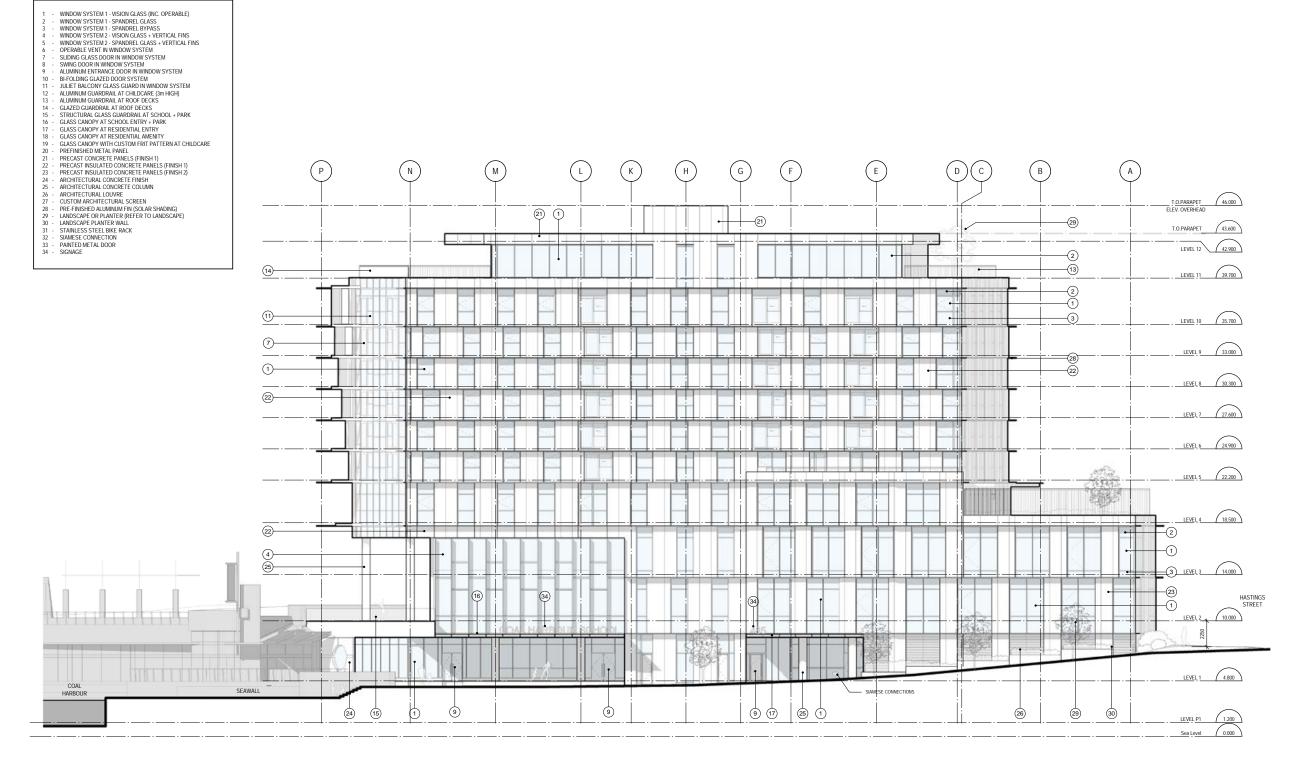

A3.04

Checker

1:150

JOB NO. 1905

MATERIAL LEGEND

WINDOW SYSTEM 1 - VISION GLASS (INC. OPERABLE)