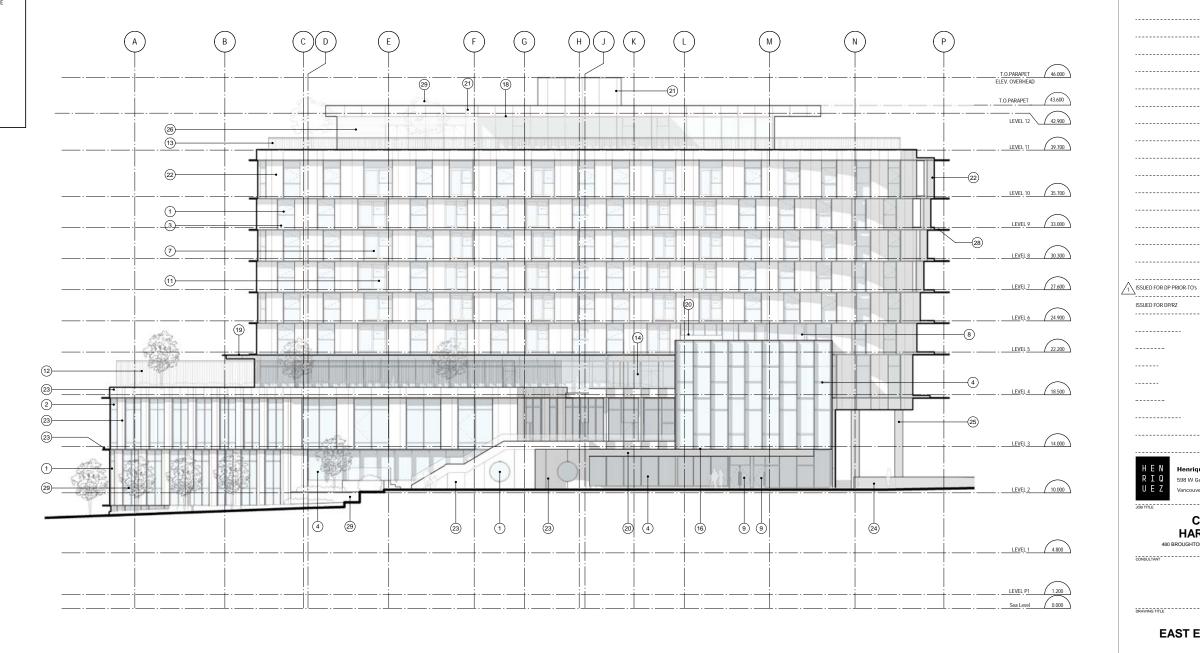

ISSUED FOR DP/RZ

COAL HARBOUR

Vancouver BC V6B 2A3 T 604.687.5681

480 BROUGHTON ST. VANCOUVER, BC

**EAST ELEVATION** 

JUN 2020 Author SCALE 1:150 Checker JOB NO. 1905

A3.03

Copyright reserved. The documents and design as an instrument of service are and at all times remain the exclusive property of HENRIGUEZ PARTINERS ARCHITECTS and may not be reproduced without the express written consent of HENRIGUEZ PARTINERS ARCHITECTS. All designs and related information in whole or in part shown on these documents are for the express use the service of the express use the expression of The Contractor shall verify and be responsible for all dimensions or site and shall inform HENRIQUEZ PARTNERS ARCHITECTS of any variations from the dimensions and conditions shown on the documents. Shop drawings shall be submitted to HENRIQUEZ PARTNERS ARCHITECTS for review and approval prior to fabrication. HENRIQUEZ PARTNERS ARCHITECTS do not warrant that the drawings are produced to scale. Dimensions may not be scaled from the documents. 1 ISSUED FOR DP PRIOR-TO's AUG 16, 2021 ISSUED FOR DP/RZ NOV 20, 2020 -----598 W Georgia Street UEZ Vancouver BC V6B 2A3 T 604.687.5681 COAL **HARBOUR** 480 BROUGHTON ST. VANCOUVER, BC CONSULTANT **WEST ELEVATION** JUN 2020 Author