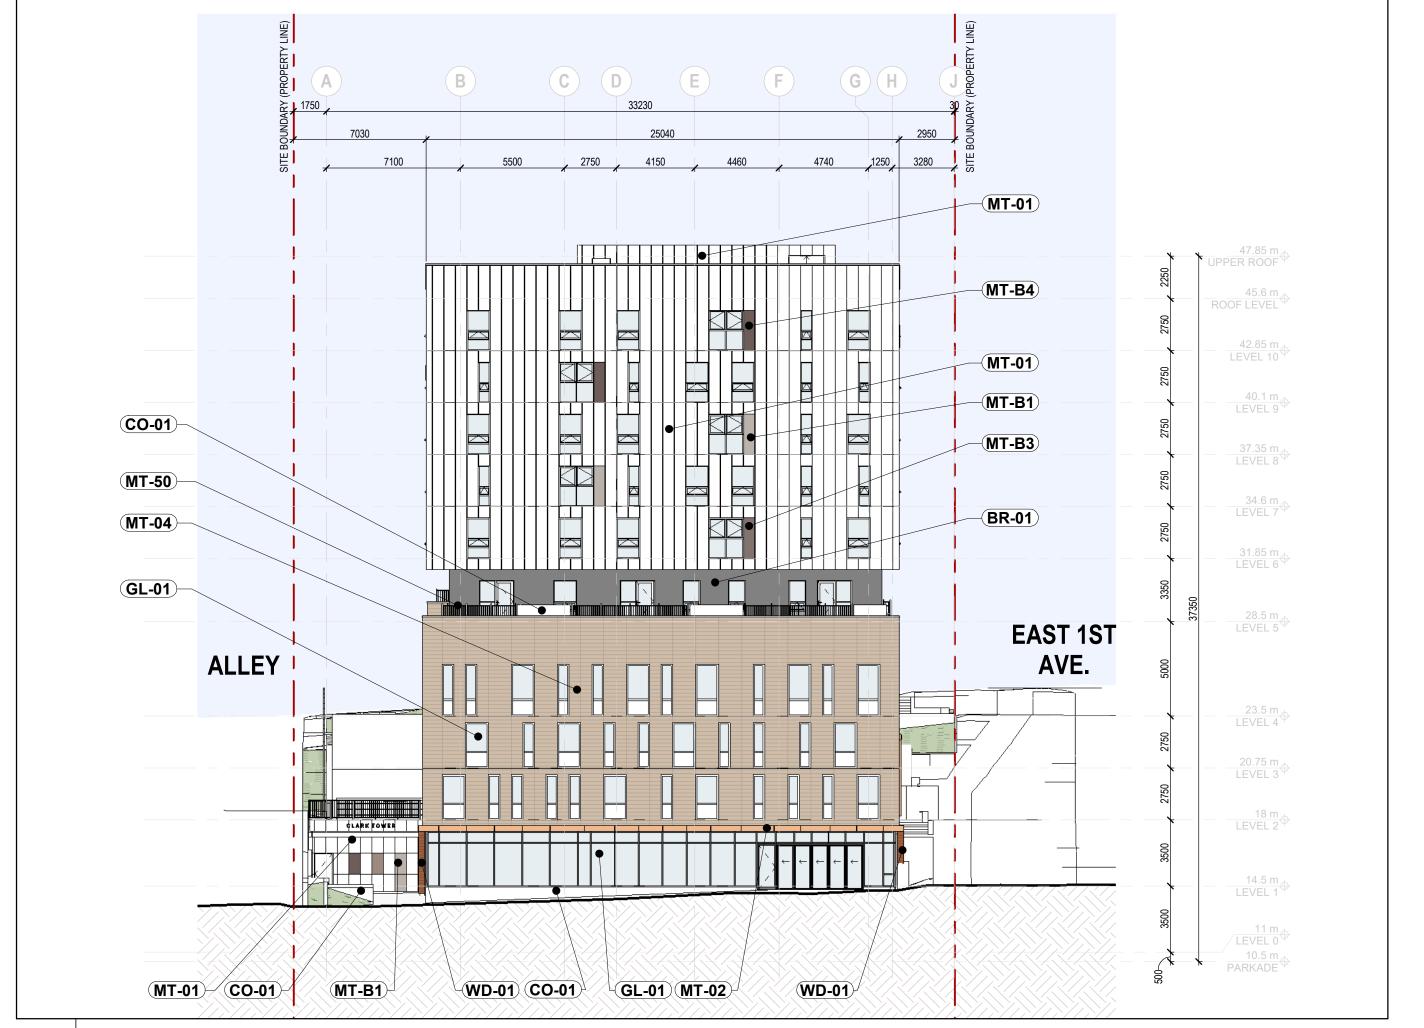

SCALE: 1:200

CHECKED BY: HDR

DRAWING NO.

**DP-402** 

**2 GARDEN ELEVATION - WEST** 

4 EAST ELEVATION DP-402 SCALE = 1:200

3 WEST ELEVATION

10093688

**SOUTH ELEVATION - ANGLED** 

**MATERIAL LEGEND DESCRIPTION BR-01** BRICK MASONRY VENEER: 'CHARCOAL GREY' CO-01 VISUALLY EXPOSED CONCRETE GL-01 CLEAR VISION GLASS **GS-01** METAL VEGETATED GREEN-SCREEN FENCE SYSTEM MT-01 PREFINISHED METAL CLADDING: 'WHITE' MT-02 PREFINISHED ALUMINUM COMPOSITE PANEL: 'COPPER' MT-03 PREFINISHED METAL CLADDING: 'CHARCOAL GREY' MT-04 PREFINISHED METAL CLADDING: MULTIPLE-COLOR PATTERN MT-06 PREFINISHED ALUMINUM & WELDED WIRE MESH GUARD MT-20 PREFINISHED METAL LOUVER MT-30 METAL TRELLIS MT-50 METAL PICKET BALCONY GUARD: 'WHITE' MT-B1 CUSTOM COLOR FEATURE METAL PANEL: 'BROWN 1' MT-B2 CUSTOM COLOR FEATURE METAL PANEL: 'BROWN 2' MT-B3 CUSTOM COLOR FEATURE METAL PANEL: 'BROWN 3' MT-B4 CUSTOM COLOR FEATURE METAL PANEL: 'BROWN 4' WD-01 PREFINISHED METAL CLADDING: 'WOODGRAIN' WD-02 PREFINISHED METAL CLADDING: 'HORIZONTAL SLAT WOODGRAIN'