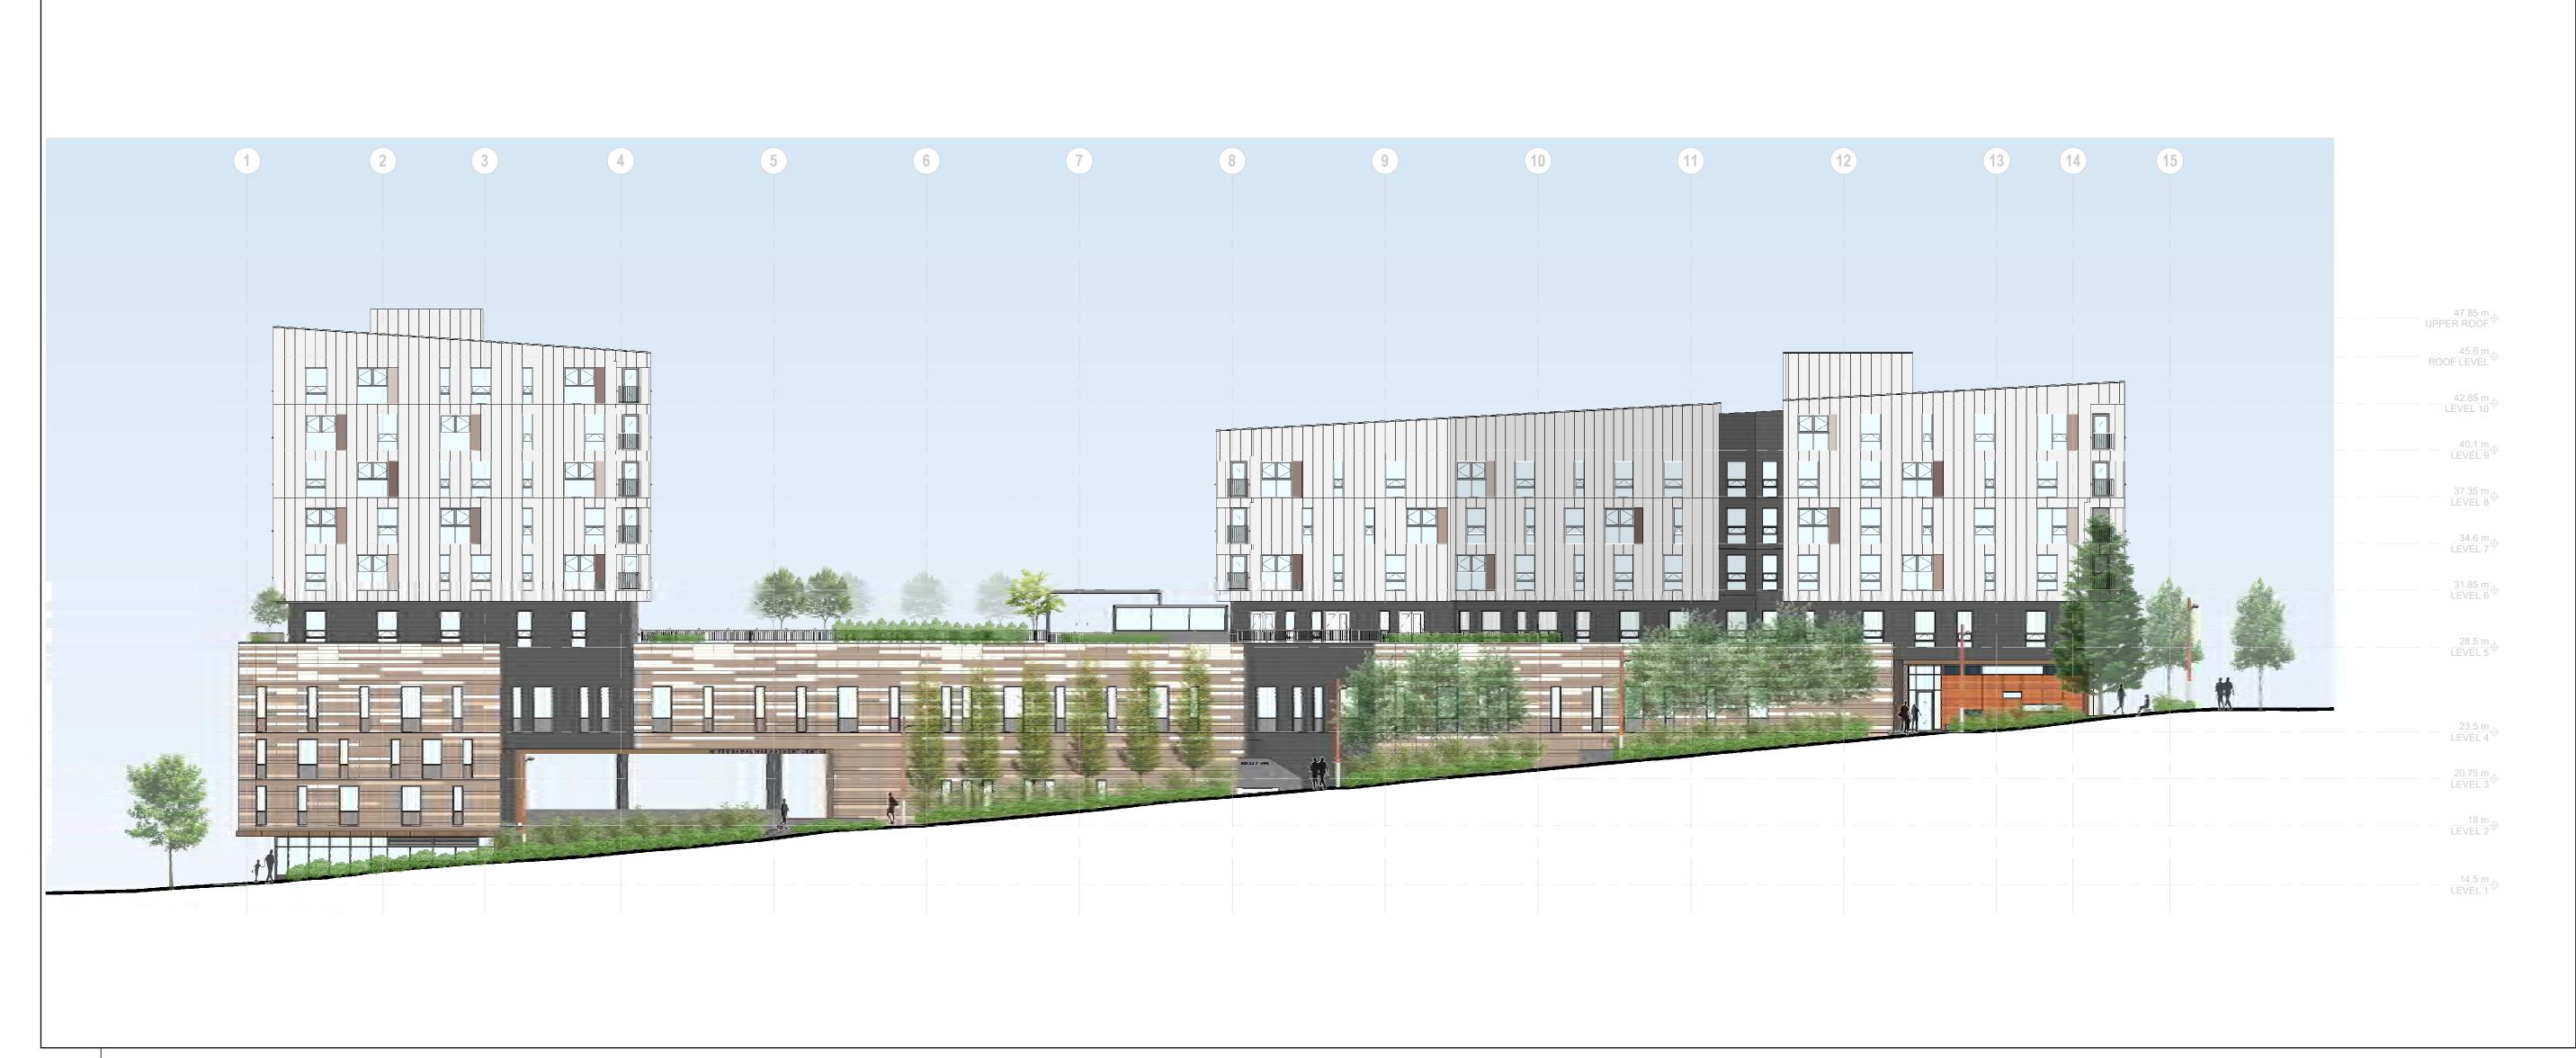

2 NORTH ELEVATION - ANGLED

DP-400 SCALE = 1:200

MT-01 MT-B2 MT-01 GL-01 MT-B2 —ANGLED FACADE, SEE ELEVATION
NORTH FACADE ANGLED SEE: (2/DP-400) GL-01 MT-01 42.85 m LEVEL 10 MT-50 **GL-01** MT-01 40.1 m LEVEL 9 MT-B3 **MT-50** MT-B1 BR-01 **MCLEAN BR-01** DRIVE MT-04 MT-01 MT-04 GL-01 **GL-01** 23.5 m LEVEL 4 MT-02 MT-B1 OPEN TO DROP-OFF ENTRY OPEN TO DROP-OFF EXIT **CLARK** -RAMP BEYOND DN TO -**DRIVE** PAKING & LOADING. (DASHED.) SEE: (1/DP-502) CLARK TOWER MAIN-ENTRY BEYOND. (DASHED.) SEE: (1/DP-502) MT-01 CO-01 MT-01 MT-50 GL-01 CO-01 GL-01 BR-01 GL-01 MT-20 CO-01 —MT-04 GS-01 MT-50

1 NORTH ELEVATION

DP-400 SCALE = 1:200

WD-02 PREFINISHED METAL CLADDING: 'HORIZONTAL SLAT WOODGRAIN'

**HDR Architecture Associates, Inc.** 500-1500 West Georgia Street Vancouver, BC V6G 2Z6 TEL 604-687-1898 FAX 604-682-5398