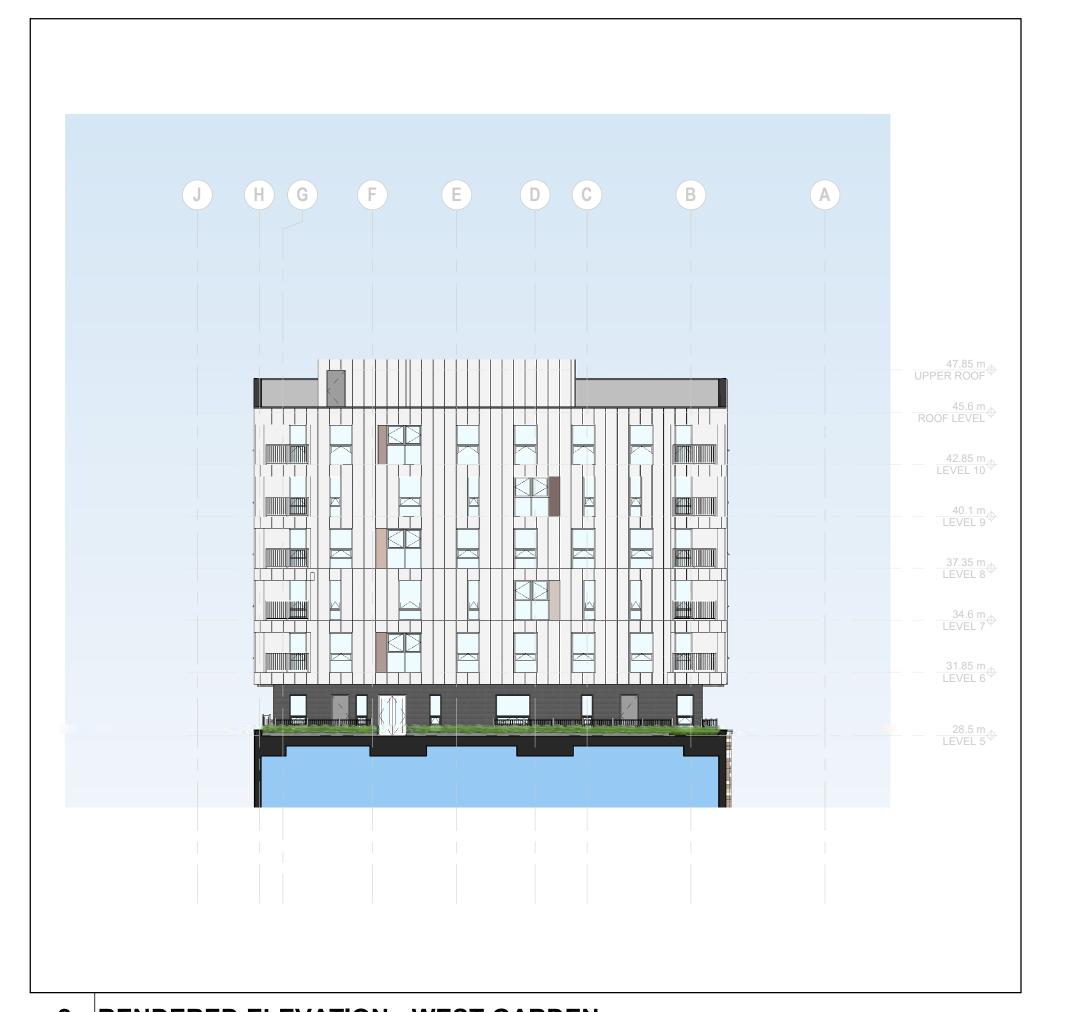

SCALE: 1:200

CHECKED BY: HDR

DRAWING NO.

**DP-402** 

**2 GARDEN ELEVATION - WEST** 

4 EAST ELEVATION DP-402 SCALE = 1:200

3 WEST ELEVATION

10093688

DP-402 SCALE = 1:200

RENDERED ELEVATION - EAST GARDEN

2 RENDERED ELEVATION - WEST GARDEN DP-402ascale = 1:200

3 RENDERED ELEVATION - EAST

DP-402ascale = 1:200

4 RENDERED ELEVATION - WEST

500-1500 West Georgia Street Vancouver, BC V6G 2Z6 TEL 604-687-1898 FAX 604-682-5398 www.hdrinc.com