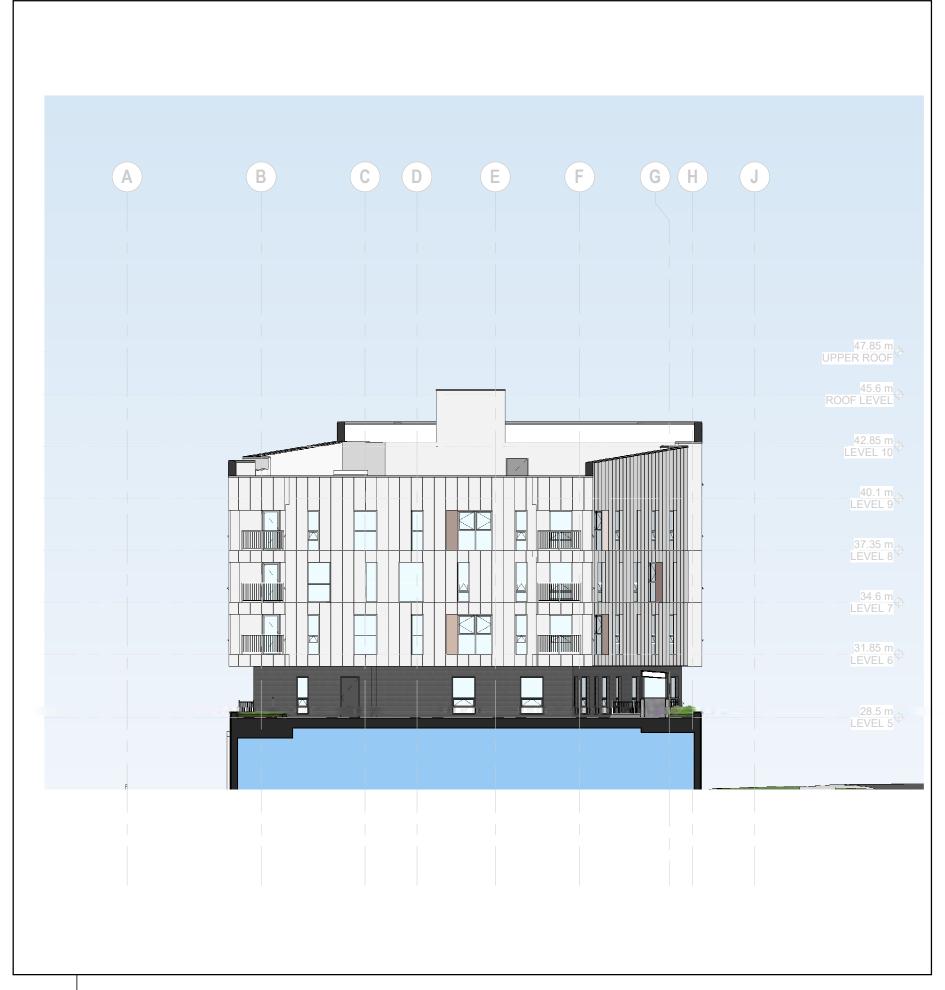

SCALE: 1:200

CHECKED BY: HDR

DRAWING NO.

**DP-402** 

**2 GARDEN ELEVATION - WEST** 

4 EAST ELEVATION DP-402 SCALE = 1:200

3 WEST ELEVATION

10093688