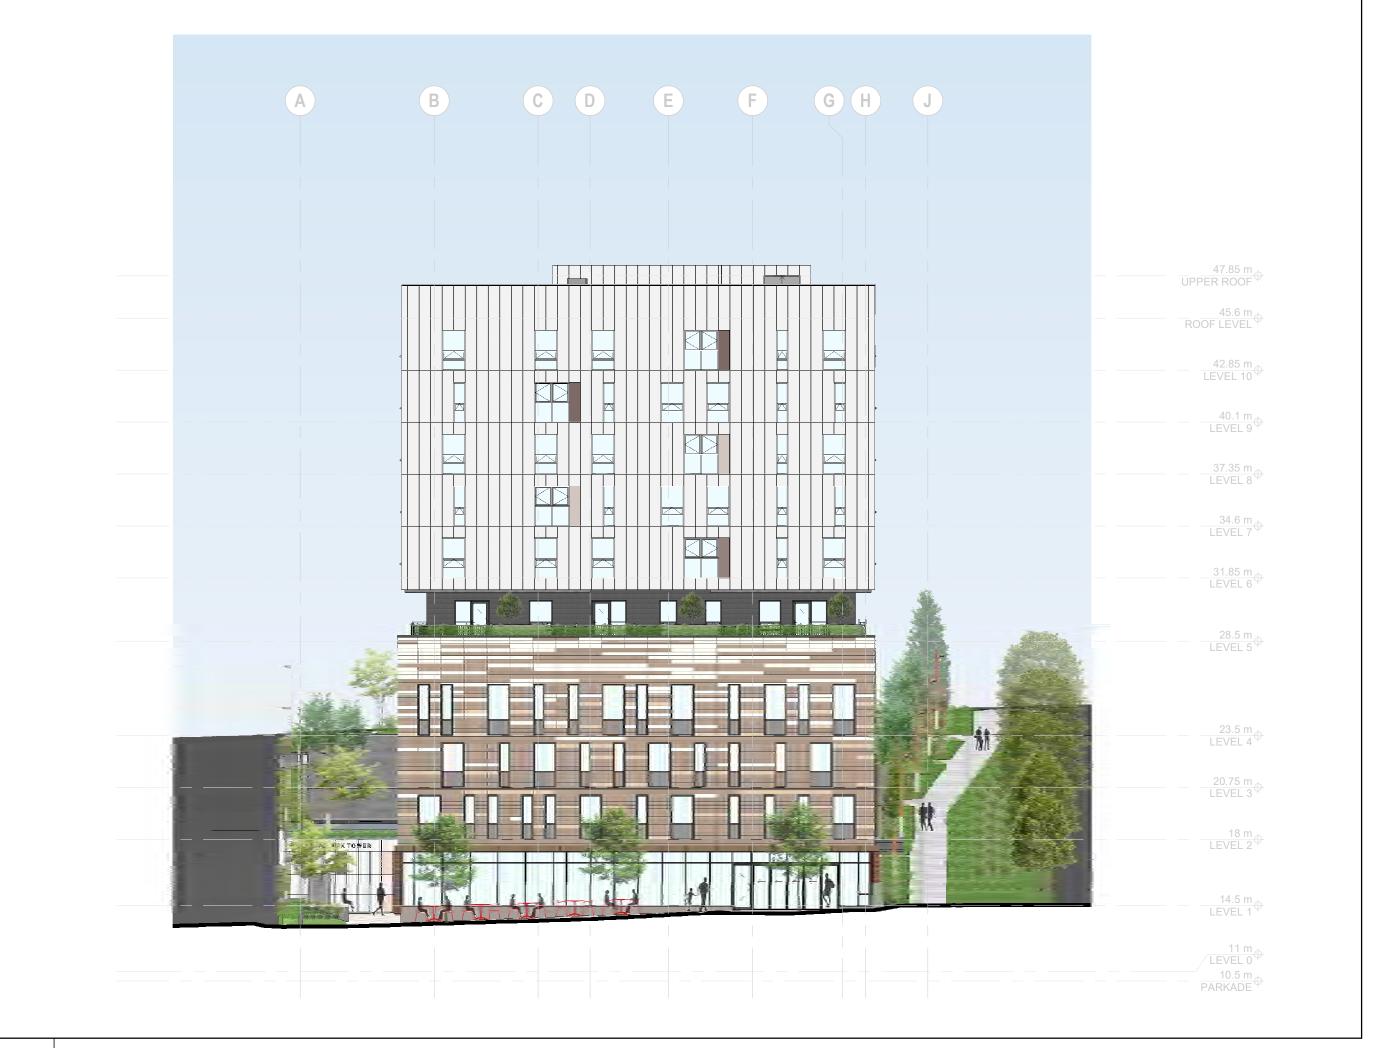

DATE: SEP.11.2020

DRAWN BY: HDR

PROJECT NO.

DOCO DE A

10093688 DP-401

**RENDERED ELEVATION - SOUTH ANGLED** DP-401ascale = 1:200

2 RENDERED ELEVATION - SOUTH
DP-401ascale = 1:200

HDR Architecture Associates, Inc. 500-1500 West Georgia Street Vancouver, BC V6G 2Z6 TEL 604-687-1898 FAX 604-682-5398