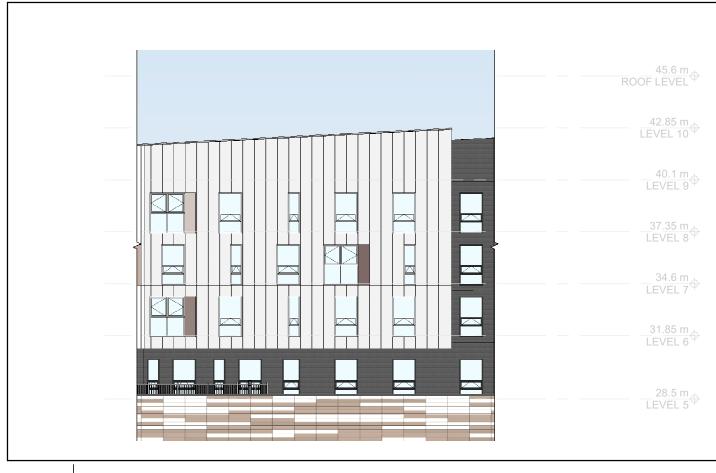

DATE: SEP.11.2020

PROJECT NO.

10093688 DP-400a

|                |       | 45.6 m<br>ROOF LEVEL |
|----------------|-------|----------------------|
| MT-01          | BR-01 | LEVEL 10             |
| MT-B1          |       | 40.1 m<br>LEVEL 9    |
| 2              |       | 37.35 m<br>LEVEL 8   |
| MT-B3          |       | 34.6 m<br>LEVEL 7    |
| GL-01<br>MT-50 |       | 31.85 m<br>LEVEL 6   |
|                |       | 28.5 m<br>LEVEL 5    |

**SOUTH ELEVATION - ANGLED** 

**MATERIAL LEGEND DESCRIPTION BR-01** BRICK MASONRY VENEER: 'CHARCOAL GREY' CO-01 VISUALLY EXPOSED CONCRETE GL-01 CLEAR VISION GLASS **GS-01** METAL VEGETATED GREEN-SCREEN FENCE SYSTEM MT-01 PREFINISHED METAL CLADDING: 'WHITE' MT-02 PREFINISHED ALUMINUM COMPOSITE PANEL: 'COPPER' MT-03 PREFINISHED METAL CLADDING: 'CHARCOAL GREY' MT-04 PREFINISHED METAL CLADDING: MULTIPLE-COLOR PATTERN MT-06 PREFINISHED ALUMINUM & WELDED WIRE MESH GUARD MT-20 PREFINISHED METAL LOUVER MT-30 METAL TRELLIS MT-50 METAL PICKET BALCONY GUARD: 'WHITE' MT-B1 CUSTOM COLOR FEATURE METAL PANEL: 'BROWN 1' MT-B2 CUSTOM COLOR FEATURE METAL PANEL: 'BROWN 2' MT-B3 CUSTOM COLOR FEATURE METAL PANEL: 'BROWN 3' MT-B4 CUSTOM COLOR FEATURE METAL PANEL: 'BROWN 4' WD-01 PREFINISHED METAL CLADDING: 'WOODGRAIN' WD-02 PREFINISHED METAL CLADDING: 'HORIZONTAL SLAT WOODGRAIN'