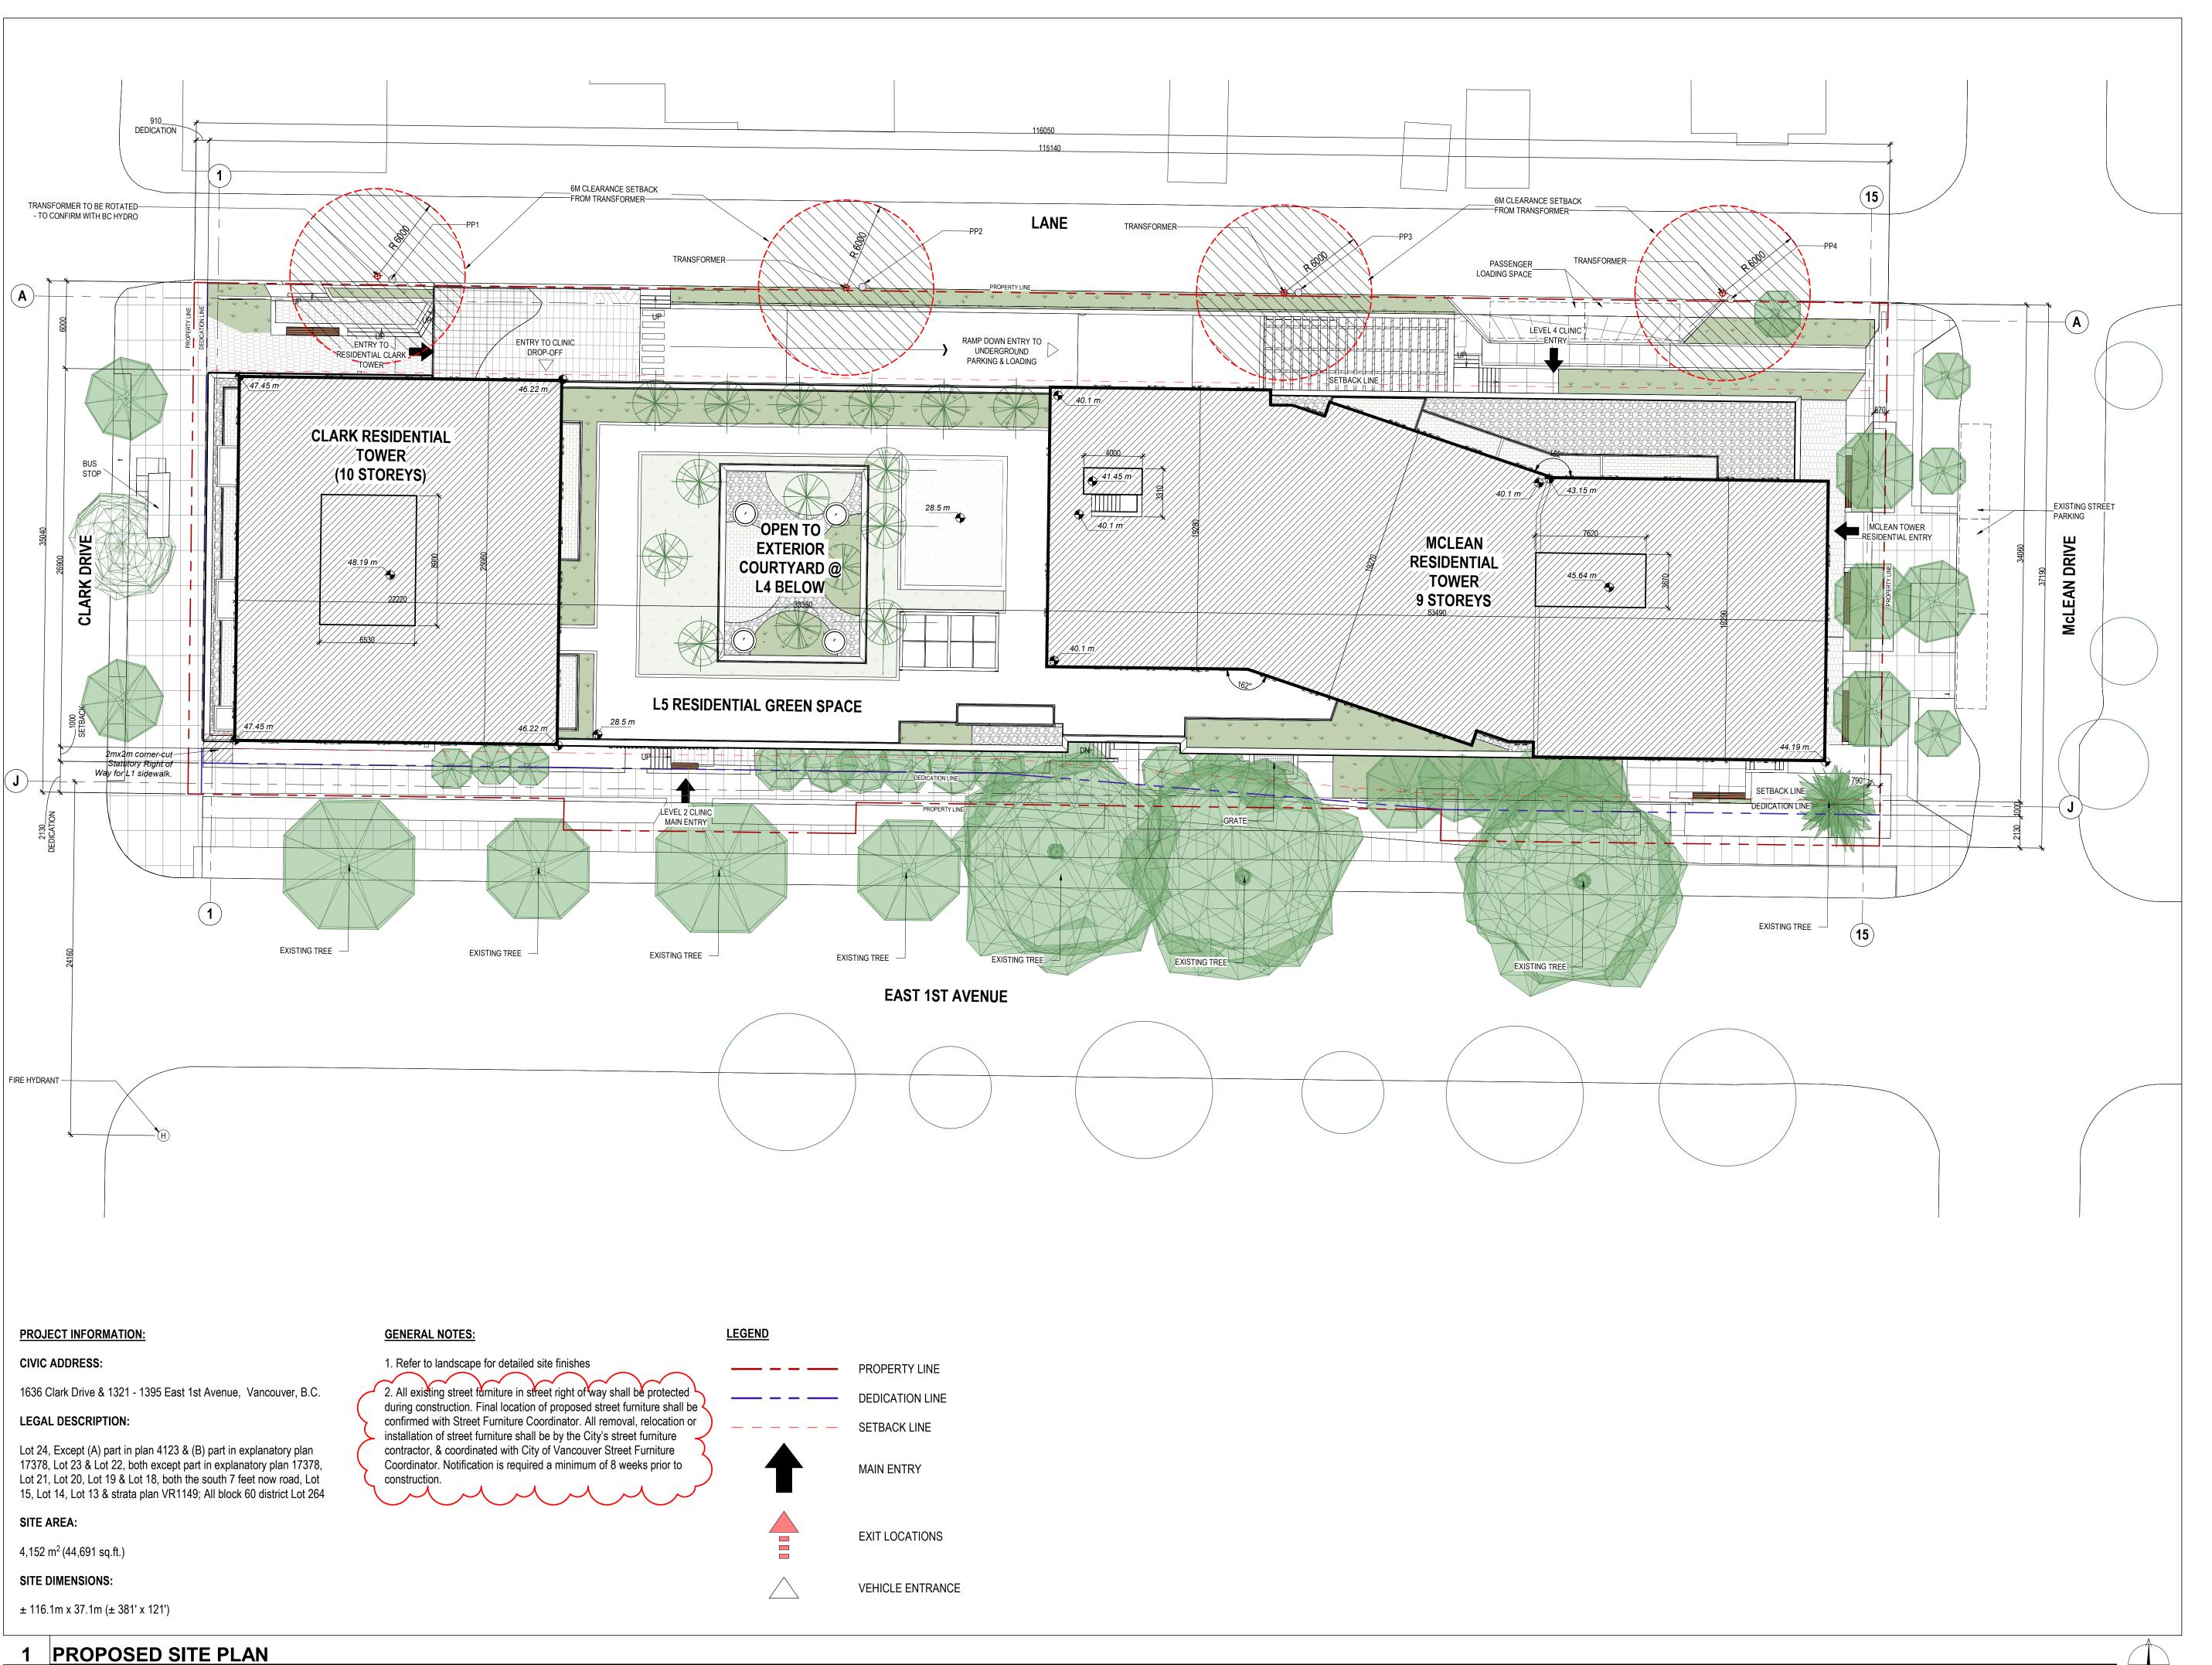

#### 4. Approval of Form of Development – 1636 Clark Drive

THAT the form of development for this portion of the site known as 1636 Clark Drive be approved generally as illustrated in the Development Application Number DP-2019-00287, prepared by HDR Architecture, and received, September 3, 2020, provided that the Director of Planning may impose conditions and approve design changes which would not adversely affect either the development character of the site or adjacent properties.

#### MIXED USE **DEVELOPMENT**

BC Housing

1636 Clark Drive & 1321-1395 East 1st Avenue, Vancouver, BC

DRAWING TITLE

SITE PLAN

CHECKED BY: HDR

DRAWN BY: HDR

DATE: SEP.11.2020 SCALE: As indicated

PROJECT NO. DRAWING NO.

**DP-150** 10093688

| MT-01                  | 47.85 m<br>UPPER ROOF<br>45.6 m<br>ROOF LEVEL     |
|------------------------|---------------------------------------------------|
| MT-B2  MT-B1  MT-B1    | 42.85 m LEVEL 10  40.1 m LEVEL 9  37.35 m LEVEL 8 |
| BR-01 MT-50 GL-01 9988 | 34.6 m<br>LEVEL 7                                 |
| MT-04                  |                                                   |