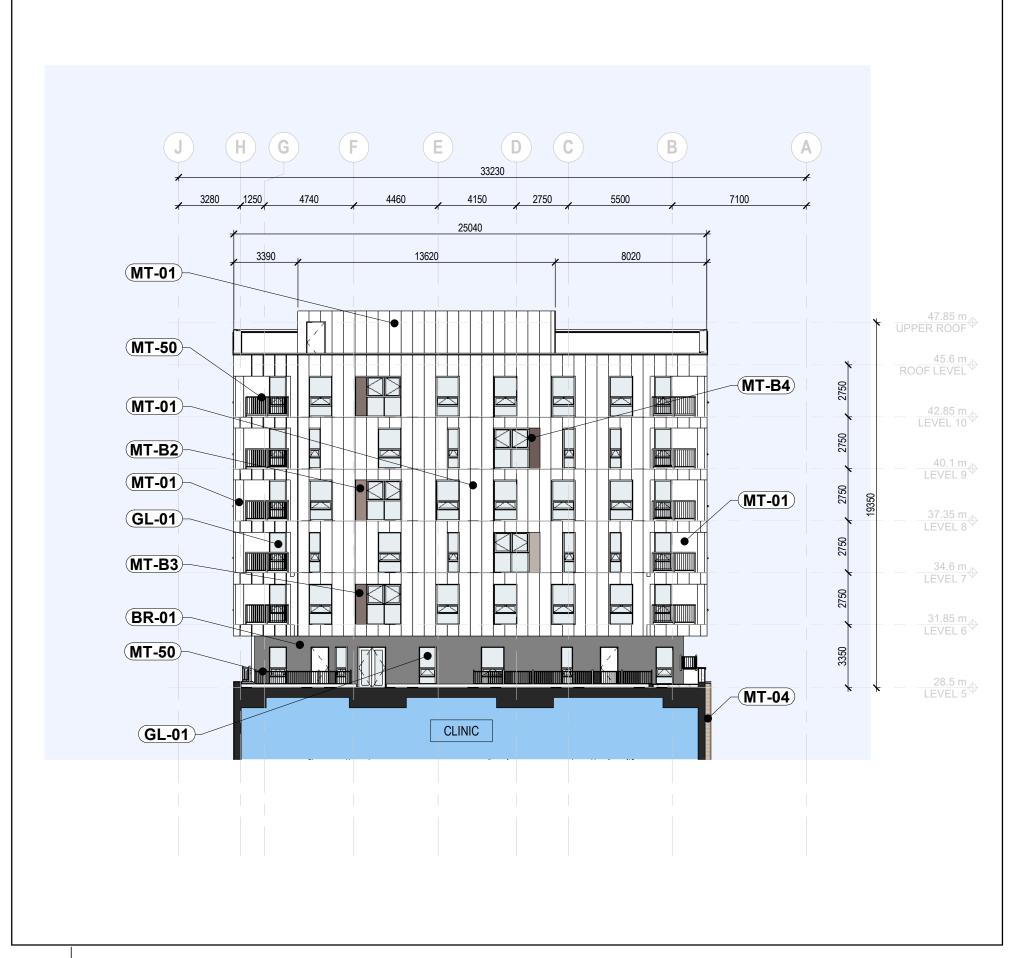

DATE: SEP.11.2020

PROJECT NO.

10093688 DP-400a

|                |       | 45.6 m<br>ROOF LEVEL |
|----------------|-------|----------------------|
| MT-01          | BR-01 | LEVEL 10             |
| MT-B1          |       | 40.1 m<br>LEVEL 9    |
| 2              |       | 37.35 m<br>LEVEL 8   |
| MT-B3          |       | 34.6 m<br>LEVEL 7    |
| GL-01<br>MT-50 |       | 31.85 m<br>LEVEL 6   |
|                |       | 28.5 m<br>LEVEL 5    |

**SOUTH ELEVATION - ANGLED** 

**MATERIAL LEGEND DESCRIPTION BR-01** BRICK MASONRY VENEER: 'CHARCOAL GREY' CO-01 VISUALLY EXPOSED CONCRETE GL-01 CLEAR VISION GLASS **GS-01** METAL VEGETATED GREEN-SCREEN FENCE SYSTEM MT-01 PREFINISHED METAL CLADDING: 'WHITE' MT-02 PREFINISHED ALUMINUM COMPOSITE PANEL: 'COPPER' MT-03 PREFINISHED METAL CLADDING: 'CHARCOAL GREY' MT-04 PREFINISHED METAL CLADDING: MULTIPLE-COLOR PATTERN MT-06 PREFINISHED ALUMINUM & WELDED WIRE MESH GUARD MT-20 PREFINISHED METAL LOUVER MT-30 METAL TRELLIS MT-50 METAL PICKET BALCONY GUARD: 'WHITE' MT-B1 CUSTOM COLOR FEATURE METAL PANEL: 'BROWN 1' MT-B2 CUSTOM COLOR FEATURE METAL PANEL: 'BROWN 2' MT-B3 CUSTOM COLOR FEATURE METAL PANEL: 'BROWN 3' MT-B4 CUSTOM COLOR FEATURE METAL PANEL: 'BROWN 4' WD-01 PREFINISHED METAL CLADDING: 'WOODGRAIN' WD-02 PREFINISHED METAL CLADDING: 'HORIZONTAL SLAT WOODGRAIN'