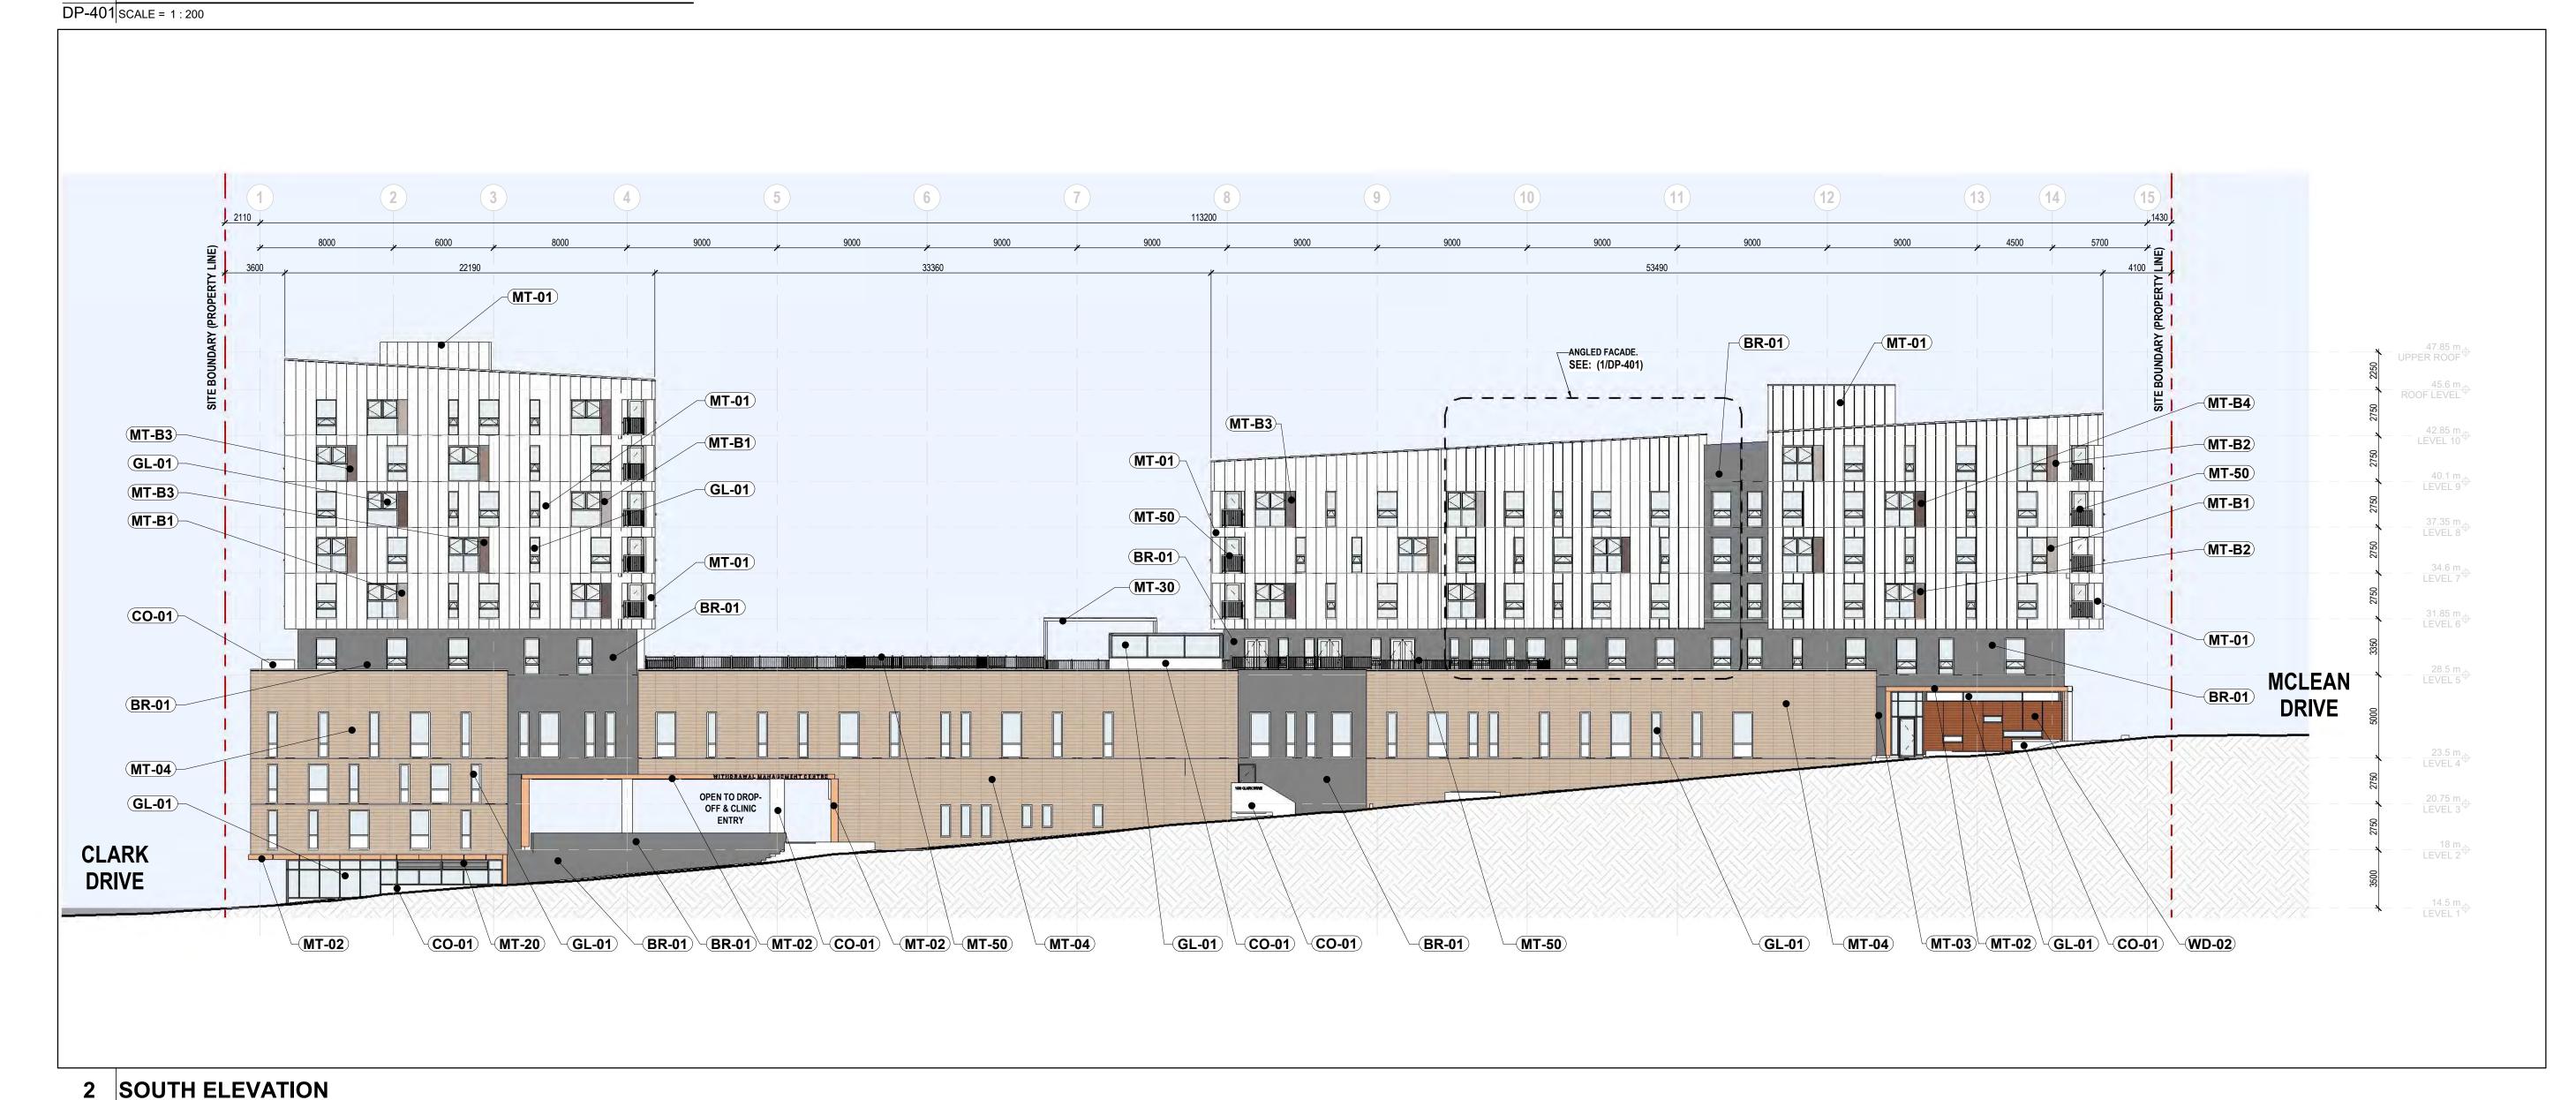

**SOUTH ELEVATION - ANGLED** 

**MATERIAL LEGEND DESCRIPTION BR-01** BRICK MASONRY VENEER: 'CHARCOAL GREY' CO-01 VISUALLY EXPOSED CONCRETE GL-01 CLEAR VISION GLASS **GS-01** METAL VEGETATED GREEN-SCREEN FENCE SYSTEM MT-01 PREFINISHED METAL CLADDING: 'WHITE' MT-02 PREFINISHED ALUMINUM COMPOSITE PANEL: 'COPPER' MT-03 PREFINISHED METAL CLADDING: 'CHARCOAL GREY' MT-04 PREFINISHED METAL CLADDING: MULTIPLE-COLOR PATTERN MT-06 PREFINISHED ALUMINUM & WELDED WIRE MESH GUARD MT-20 PREFINISHED METAL LOUVER MT-30 METAL TRELLIS MT-50 METAL PICKET BALCONY GUARD: 'WHITE' MT-B1 CUSTOM COLOR FEATURE METAL PANEL: 'BROWN 1' MT-B2 CUSTOM COLOR FEATURE METAL PANEL: 'BROWN 2' MT-B3 CUSTOM COLOR FEATURE METAL PANEL: 'BROWN 3' MT-B4 CUSTOM COLOR FEATURE METAL PANEL: 'BROWN 4' WD-01 PREFINISHED METAL CLADDING: 'WOODGRAIN' WD-02 PREFINISHED METAL CLADDING: 'HORIZONTAL SLAT WOODGRAIN'

## MIXED USE DEVELOPMENT

BC Housing

1636 Clark Drive & 1321-1395 East 1st Avenue, Vancouver, BC

DRAWING TITLE

**EXTERIOR ELEVATIONS** 

CHECKED BY: HDR

CHECKED BY: HDR

SCALE: 1:200

DATE: SEP.11.2020

DRAWN BY: HDR

PROJECT NO.

DOCO DE A

10093688 DP-401

**RENDERED ELEVATION - SOUTH ANGLED** DP-401ascale = 1:200

2 RENDERED ELEVATION - SOUTH
DP-401ascale = 1:200

HDR Architecture Associates, Inc. 500-1500 West Georgia Street Vancouver, BC V6G 2Z6 TEL 604-687-1898 FAX 604-682-5398