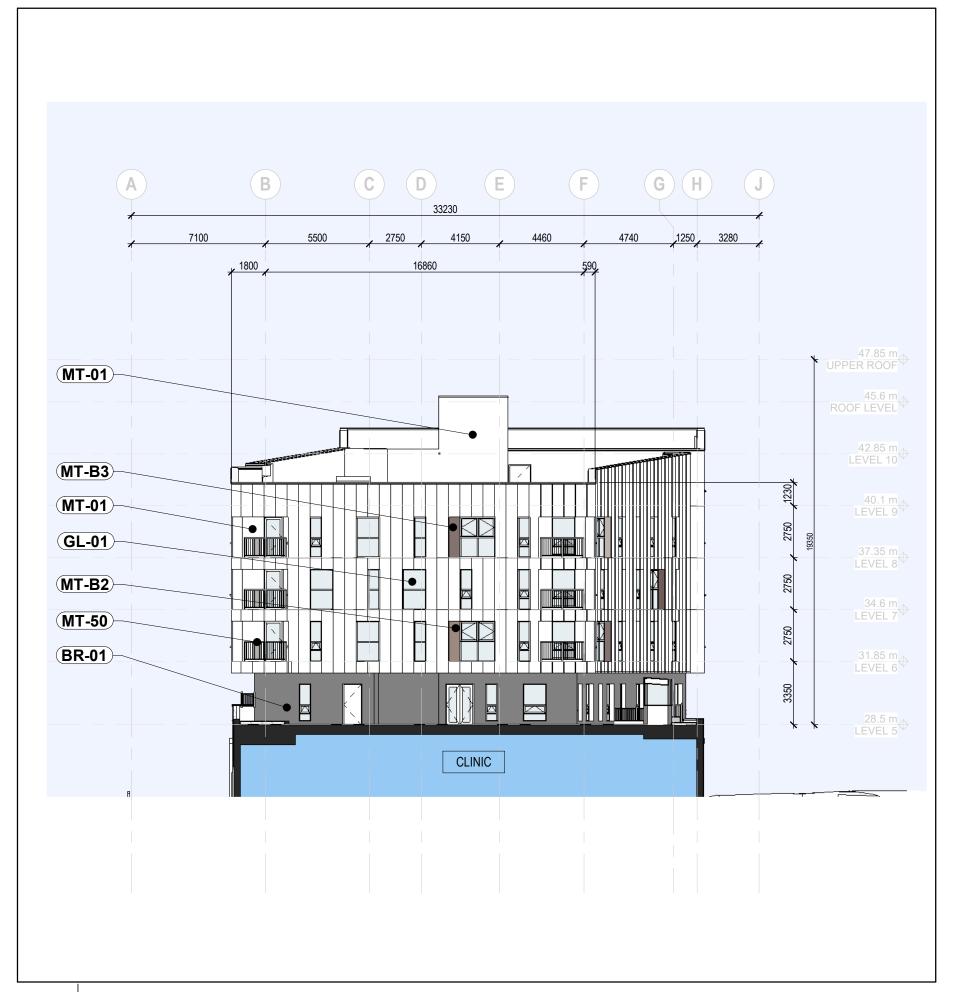

PROJECT NO. DRAWING NO.

**DP-150** 10093688

| MT-01                  | 47.85 m<br>UPPER ROOF<br>45.6 m<br>ROOF LEVEL     |
|------------------------|---------------------------------------------------|
| MT-B2  MT-B1  MT-B1    | 42.85 m LEVEL 10  40.1 m LEVEL 9  37.35 m LEVEL 8 |
| BR-01 MT-50 GL-01 9988 | 34.6 m<br>LEVEL 7                                 |
| MT-04                  |                                                   |

**SOUTH ELEVATION - ANGLED** 

**MATERIAL LEGEND DESCRIPTION BR-01** BRICK MASONRY VENEER: 'CHARCOAL GREY' CO-01 VISUALLY EXPOSED CONCRETE GL-01 CLEAR VISION GLASS **GS-01** METAL VEGETATED GREEN-SCREEN FENCE SYSTEM MT-01 PREFINISHED METAL CLADDING: 'WHITE' MT-02 PREFINISHED ALUMINUM COMPOSITE PANEL: 'COPPER' MT-03 PREFINISHED METAL CLADDING: 'CHARCOAL GREY' MT-04 PREFINISHED METAL CLADDING: MULTIPLE-COLOR PATTERN MT-06 PREFINISHED ALUMINUM & WELDED WIRE MESH GUARD MT-20 PREFINISHED METAL LOUVER MT-30 METAL TRELLIS MT-50 METAL PICKET BALCONY GUARD: 'WHITE' MT-B1 CUSTOM COLOR FEATURE METAL PANEL: 'BROWN 1' MT-B2 CUSTOM COLOR FEATURE METAL PANEL: 'BROWN 2' MT-B3 CUSTOM COLOR FEATURE METAL PANEL: 'BROWN 3' MT-B4 CUSTOM COLOR FEATURE METAL PANEL: 'BROWN 4' WD-01 PREFINISHED METAL CLADDING: 'WOODGRAIN' WD-02 PREFINISHED METAL CLADDING: 'HORIZONTAL SLAT WOODGRAIN'