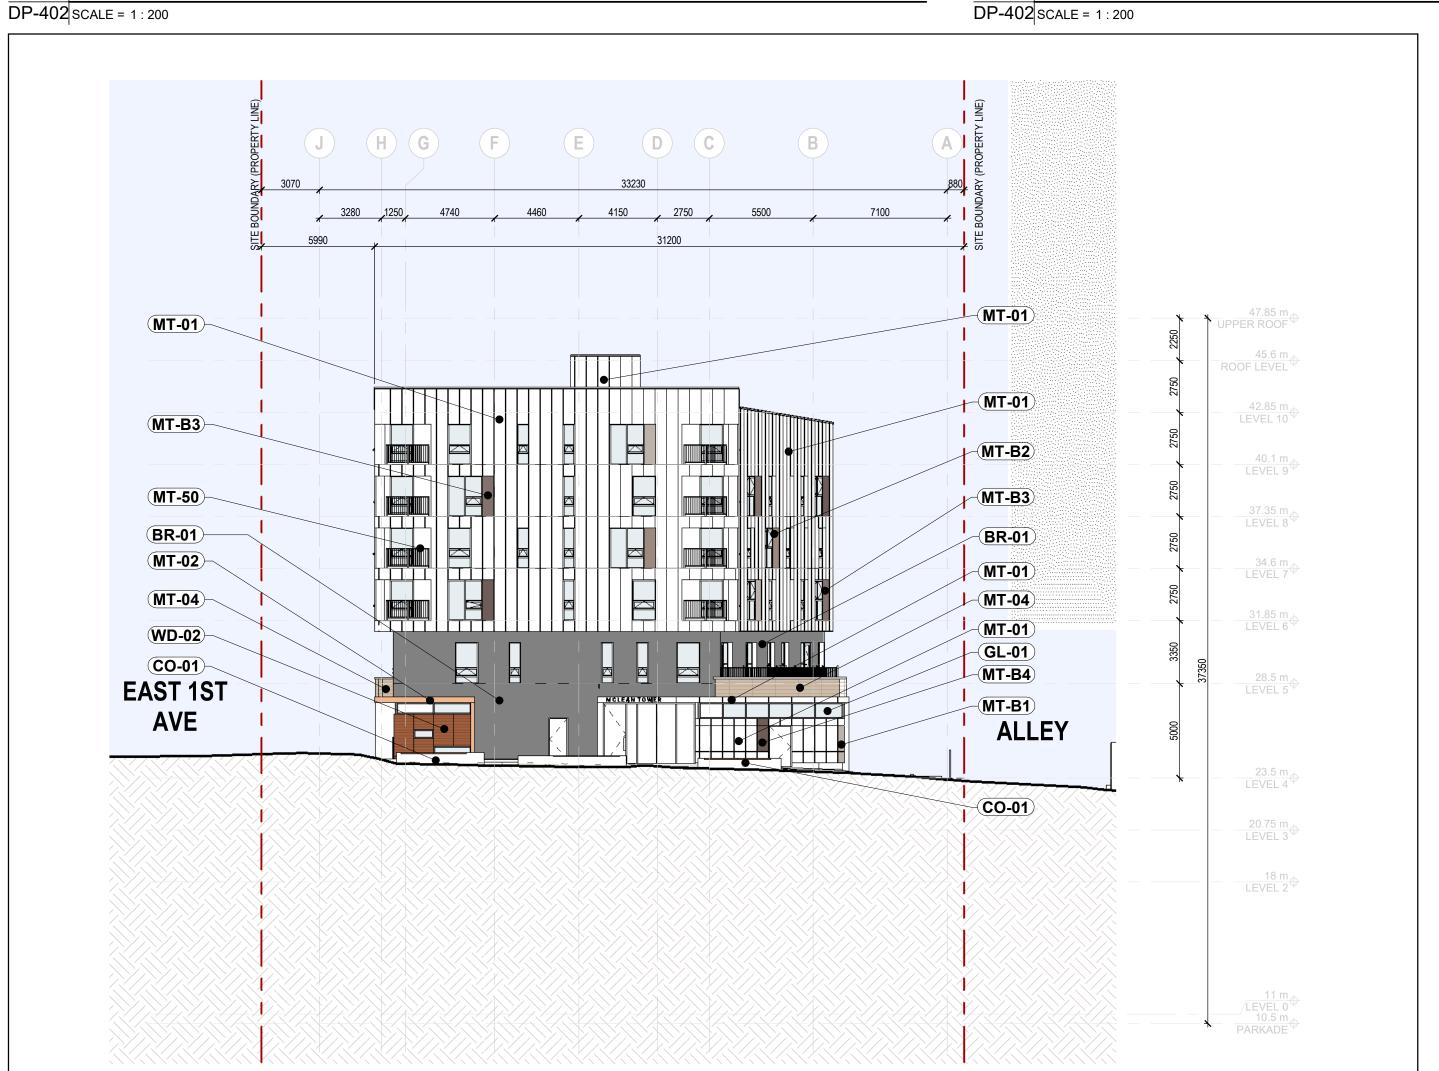

SCALE: 1:200

CHECKED BY: HDR

DRAWING NO.

**DP-402** 

**2 GARDEN ELEVATION - WEST** 

4 EAST ELEVATION DP-402 SCALE = 1:200

3 WEST ELEVATION

10093688

**SOUTH ELEVATION - ANGLED** 

**MATERIAL LEGEND DESCRIPTION BR-01** BRICK MASONRY VENEER: 'CHARCOAL GREY' CO-01 VISUALLY EXPOSED CONCRETE GL-01 CLEAR VISION GLASS **GS-01** METAL VEGETATED GREEN-SCREEN FENCE SYSTEM MT-01 PREFINISHED METAL CLADDING: 'WHITE' MT-02 PREFINISHED ALUMINUM COMPOSITE PANEL: 'COPPER' MT-03 PREFINISHED METAL CLADDING: 'CHARCOAL GREY' MT-04 PREFINISHED METAL CLADDING: MULTIPLE-COLOR PATTERN MT-06 PREFINISHED ALUMINUM & WELDED WIRE MESH GUARD MT-20 PREFINISHED METAL LOUVER MT-30 METAL TRELLIS MT-50 METAL PICKET BALCONY GUARD: 'WHITE' MT-B1 CUSTOM COLOR FEATURE METAL PANEL: 'BROWN 1' MT-B2 CUSTOM COLOR FEATURE METAL PANEL: 'BROWN 2' MT-B3 CUSTOM COLOR FEATURE METAL PANEL: 'BROWN 3' MT-B4 CUSTOM COLOR FEATURE METAL PANEL: 'BROWN 4' WD-01 PREFINISHED METAL CLADDING: 'WOODGRAIN' WD-02 PREFINISHED METAL CLADDING: 'HORIZONTAL SLAT WOODGRAIN'