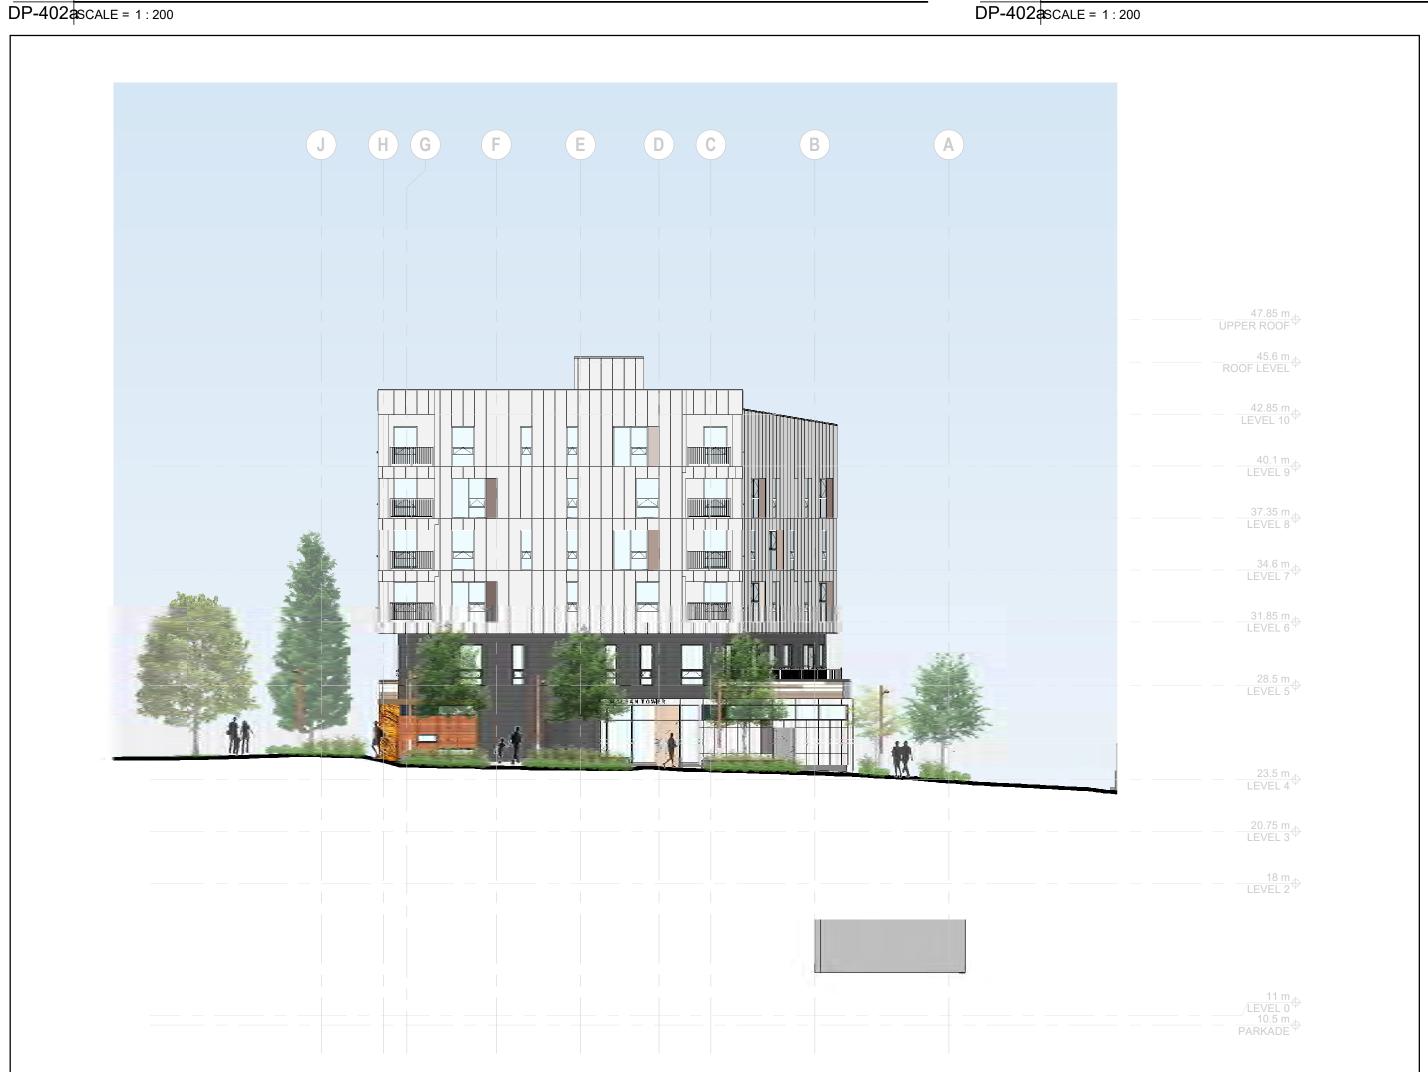

SCALE: 1:200

CHECKED BY: HDR

DRAWING NO.

**DP-402** 

**2 GARDEN ELEVATION - WEST** 

4 EAST ELEVATION DP-402 SCALE = 1:200

3 WEST ELEVATION

10093688

DP-402 SCALE = 1:200

RENDERED ELEVATION - EAST GARDEN

2 RENDERED ELEVATION - WEST GARDEN DP-402ascale = 1:200

3 RENDERED ELEVATION - EAST

DP-402ascale = 1:200

4 RENDERED ELEVATION - WEST

500-1500 West Georgia Street Vancouver, BC V6G 2Z6 TEL 604-687-1898 FAX 604-682-5398 www.hdrinc.com