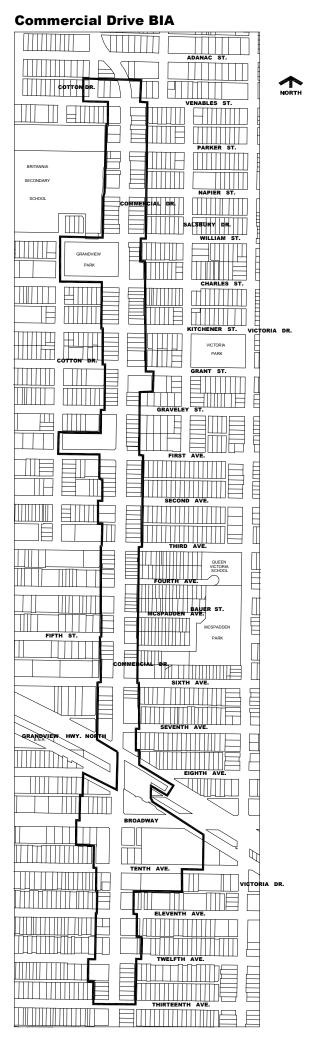

## **BIA Renewal Proposal**

The Commercial Drive BIA boundary roughly comprises 22 linear blocks of Commercial Drive between Venables Street and E.13th Avenue (See map in Appendix A).

When approved by Council, the proposed funding-ceiling of \$5,650,000 will define the maximum amount that may be levied over the Commercial Drive BIA 7-year renewal term, and reflects an increase of 47% over the previous 7-year ceiling. As the ceiling functions as a cumulative 'cap' rather than as a budget, a ceiling-increase does not necessarily reflect BIA annual expenditure increases. By comparison, the proposed 2022-23 annual budget represents an increase of 9.4% over the current 2021-22 budget, reflecting the cost of services and programs requested by members during the renewal outreach process.