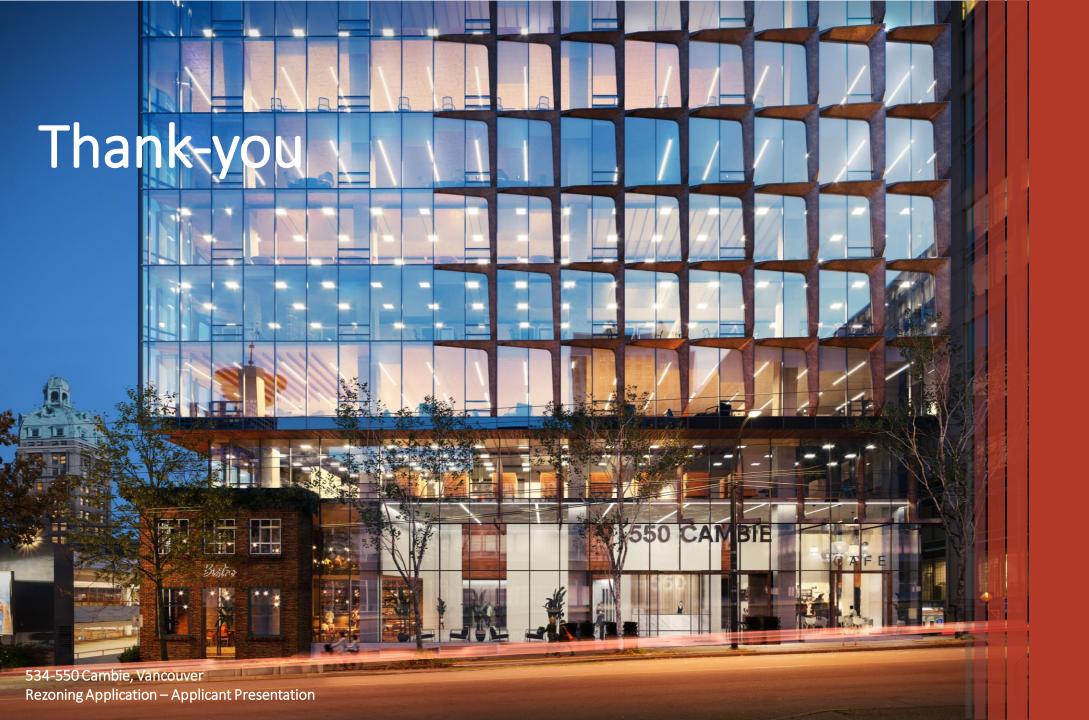

### Articulation

View from Cambie looking up towards the dynamic solar shading expression

Aerial view of Southwest Corner showing the dynamic solar shading expression

View from North Lane looking up towards the static solar shading expression