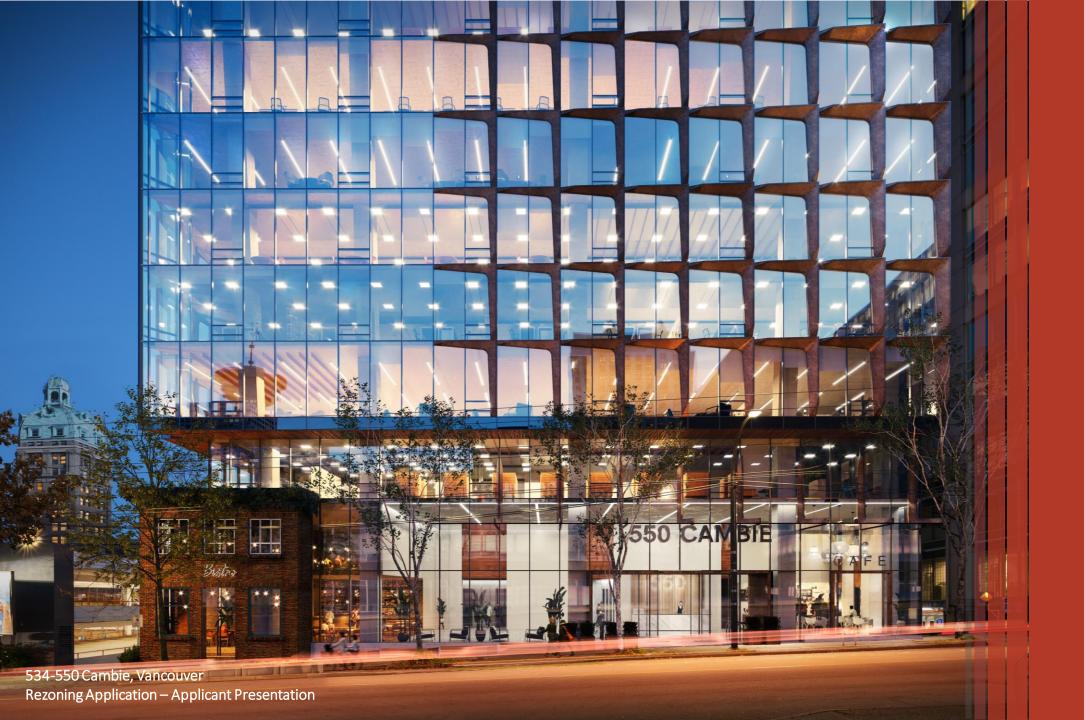

### Articulation

View from Cambie looking up towards the dynamic solar shading expression

Aerial view of Southwest Corner showing the dynamic solar shading expression

View from North Lane looking up towards the static solar shading expression

Aerial showing detailed static solar shading expression