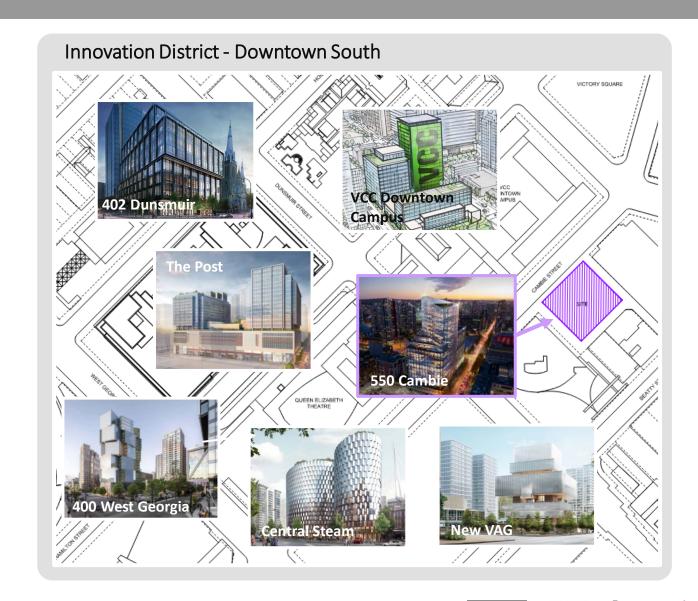

#### **Innovation District**

Downtown is moving south / east.

Emergence of tech-oriented innovation and cultural district.

Increasing economic diversification and resiliency.