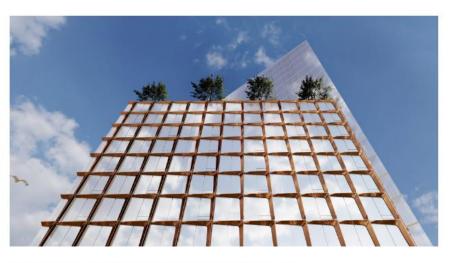

### Articulation

View from Cambie looking up towards the dynamic solar shading expression

Aerial view of Southwest Corner showing the dynamic solar shading expression

View from North Lane looking up towards the static solar shading expression