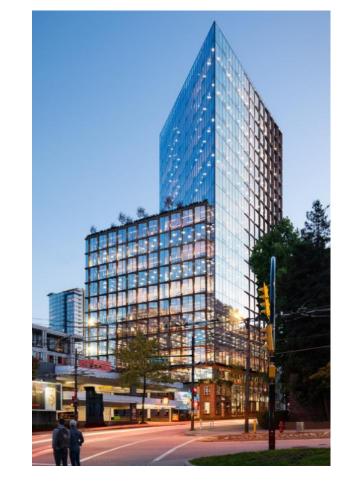

### Articulation

View from Cambie looking up towards the dynamic solar shading expression

Aerial view of Southwest Corner showing the dynamic solar shading expression

View from North Lane looking up towards the static solar shading expression

Aerial showing detailed static solar shading expression

## Heritage Design Response

North Lane, East Lane Corner and Cambie Street Corner Rendering