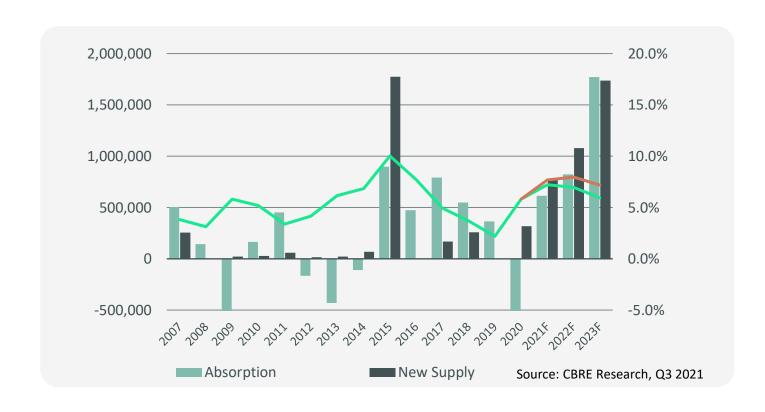

#### Office Market

Undersupplied, with lowest vacancy rate and one of fastest growing tech markets in North America.