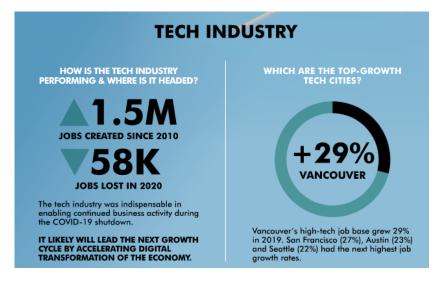

#### Office Market

Undersupplied, with lowest vacancy rate and one of fastest growing tech markets in North America.