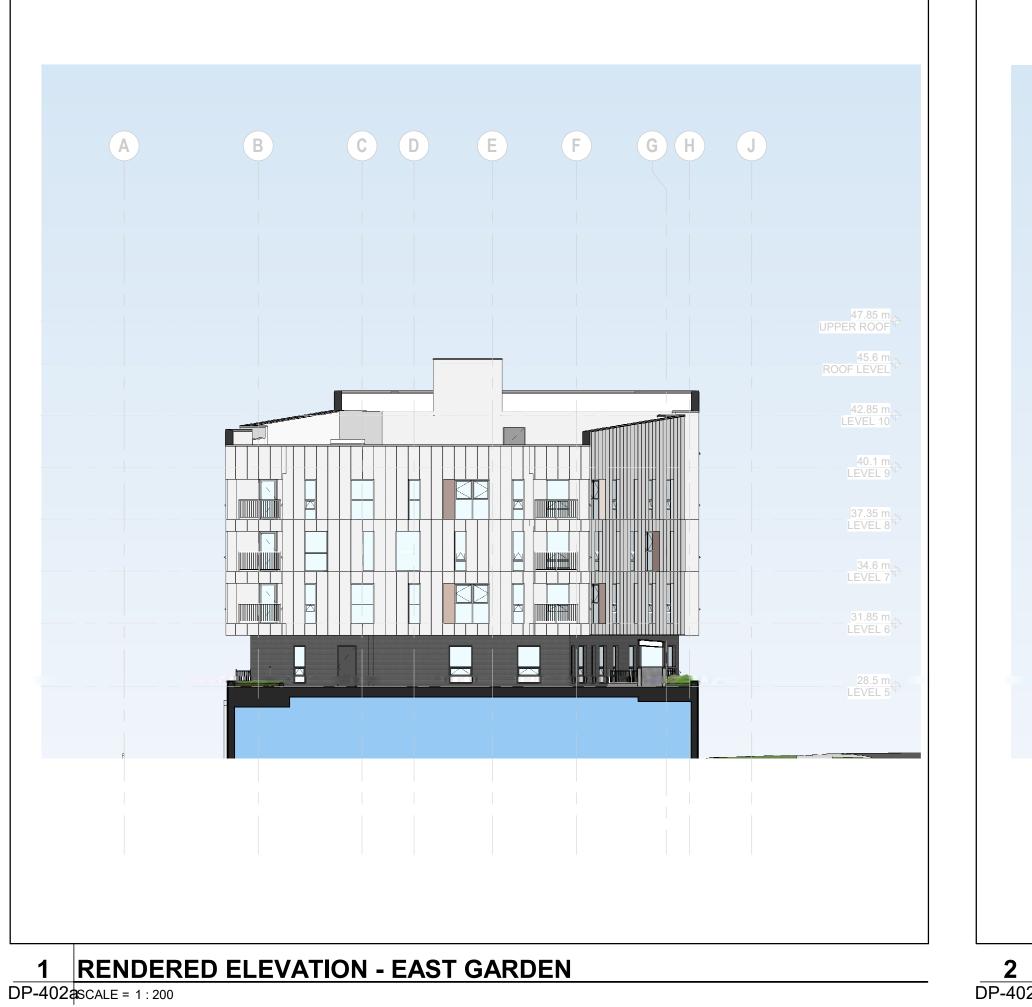

D ALUMINUM & WELDED WIRE MESH GUARD           |  |
| MT-20           | PREFINISHED METAL LOUVER                                |  |
| MT-30           | METAL TRELLIS                                           |  |
| MT-50           | METAL PICKET BALCONY GUARD: 'WHITE'                     |  |
| MT-B1           | CUSTOM COLOR FEATURE METAL PANEL: 'BROWN 1'             |  |
| MT-B2           | CUSTOM COLOR FEATURE METAL PANEL: 'BROWN 2'             |  |
| MT-B3           | CUSTOM COLOR FEATURE METAL PANEL: 'BROWN 3'             |  |
| MT-B4           | CUSTOM COLOR FEATURE METAL PANEL: 'BROWN 4'             |  |
| WD-01           | PREFINISHED METAL CLADDING: 'WOODGRAIN'                 |  |
| WD-02           | PREFINISHED METAL CLADDING: 'HORIZONTAL SLAT WOODGRAIN' |  |



9/12/2020 4:49:





3 RENDERED ELEVATION - EAST DP-402aSCALE = 1:200



## 2 RENDERED ELEVATION - WEST GARDEN DP-402ascale = 1:200



| HDR Architecture<br>500-1500 West Ge                                                   | eorgia Street                                                                                                                                      |  |  |  |  |
|----------------------------------------------------------------------------------------|----------------------------------------------------------------------------------------------------------------------------------------------------|--|--|--|--|
| Vancouver, BC V6<br>TEL 604-687-1898<br>www.hdrinc.com                                 | G 2Z6<br>FAX 604-682-5398