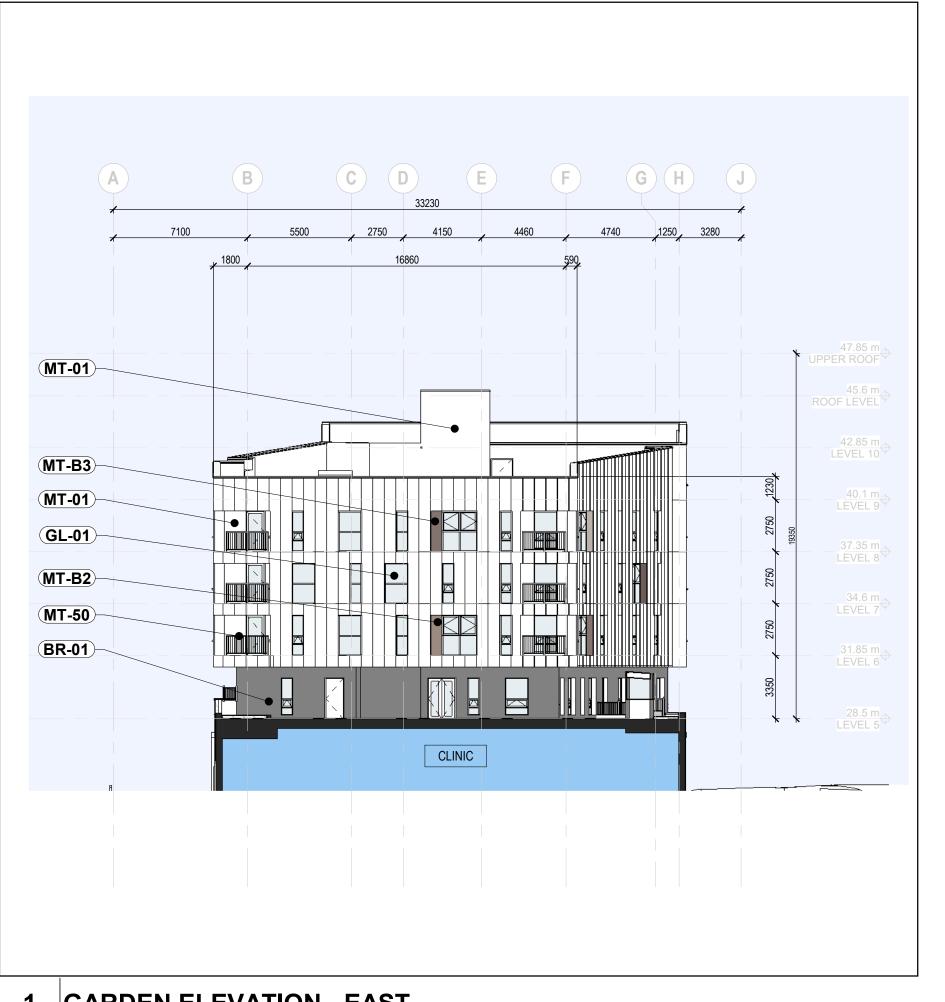

1 GARDEN ELEVATION - EAST DP-402 SCALE = 1 : 200

2 GARDEN ELEVATION - WEST DP-402 SCALE = 1:200

 3
 WEST ELEVATION

 DP-402
 SCALE = 1:200

| MATERIAL LEGEND |                                                         |  |
|-----------------|---------------------------------------------------------|--|
| TAG             | DESCRIPTION                                             |  |
| BR-01           | BRICK MASONRY VENEER: 'CHARCOAL GREY'                   |  |
| CO-01           | VISUALLY EXPOSED CONCRETE                               |  |
| GL-01           | CLEAR VISION GLASS                                      |  |
| GS-01           | METAL VEGETATED GREEN-SCREEN FENCE SYSTEM               |  |
| MT-01           | PREFINISHED METAL CLADDING: 'WHITE'                     |  |
| MT-02           | PREFINISHED ALUMINUM COMPOSITE PANEL: 'COPPER'          |  |
| MT-03           | PREFINISHED METAL CLADDING: 'CHARCOAL GREY'             |  |
| MT-04           | PREFINISHED METAL CLADDING: MULTIPLE-COLOR PATTERN      |  |
| MT-06           | PREFINISHED ALUMINUM & WELDED WIRE MESH GUARD           |  |
| MT-20           | PREFINISHED METAL LOUVER                                |  |
| MT-30           | METAL TRELLIS                                           |  |
| MT-50           | METAL PICKET BALCONY GUARD: 'WHITE'                     |  |
| MT-B1           | CUSTOM COLOR FEATURE METAL PANEL: 'BROWN 1'             |  |
| MT-B2           | CUSTOM COLOR FEATURE METAL PANEL: 'BROWN 2'             |  |
| MT-B3           | CUSTOM COLOR FEATURE METAL PANEL: 'BROWN 3'             |  |
| MT-B4           | CUSTOM COLOR FEATURE METAL PANEL: 'BROWN 4'             |  |
| WD-01           | PREFINISHED METAL CLADDING: 'WOODGRAIN'                 |  |
| WD-02           | PREFINISHED METAL CLADDING: 'HORIZONTAL SLAT WOODGRAIN' |  |