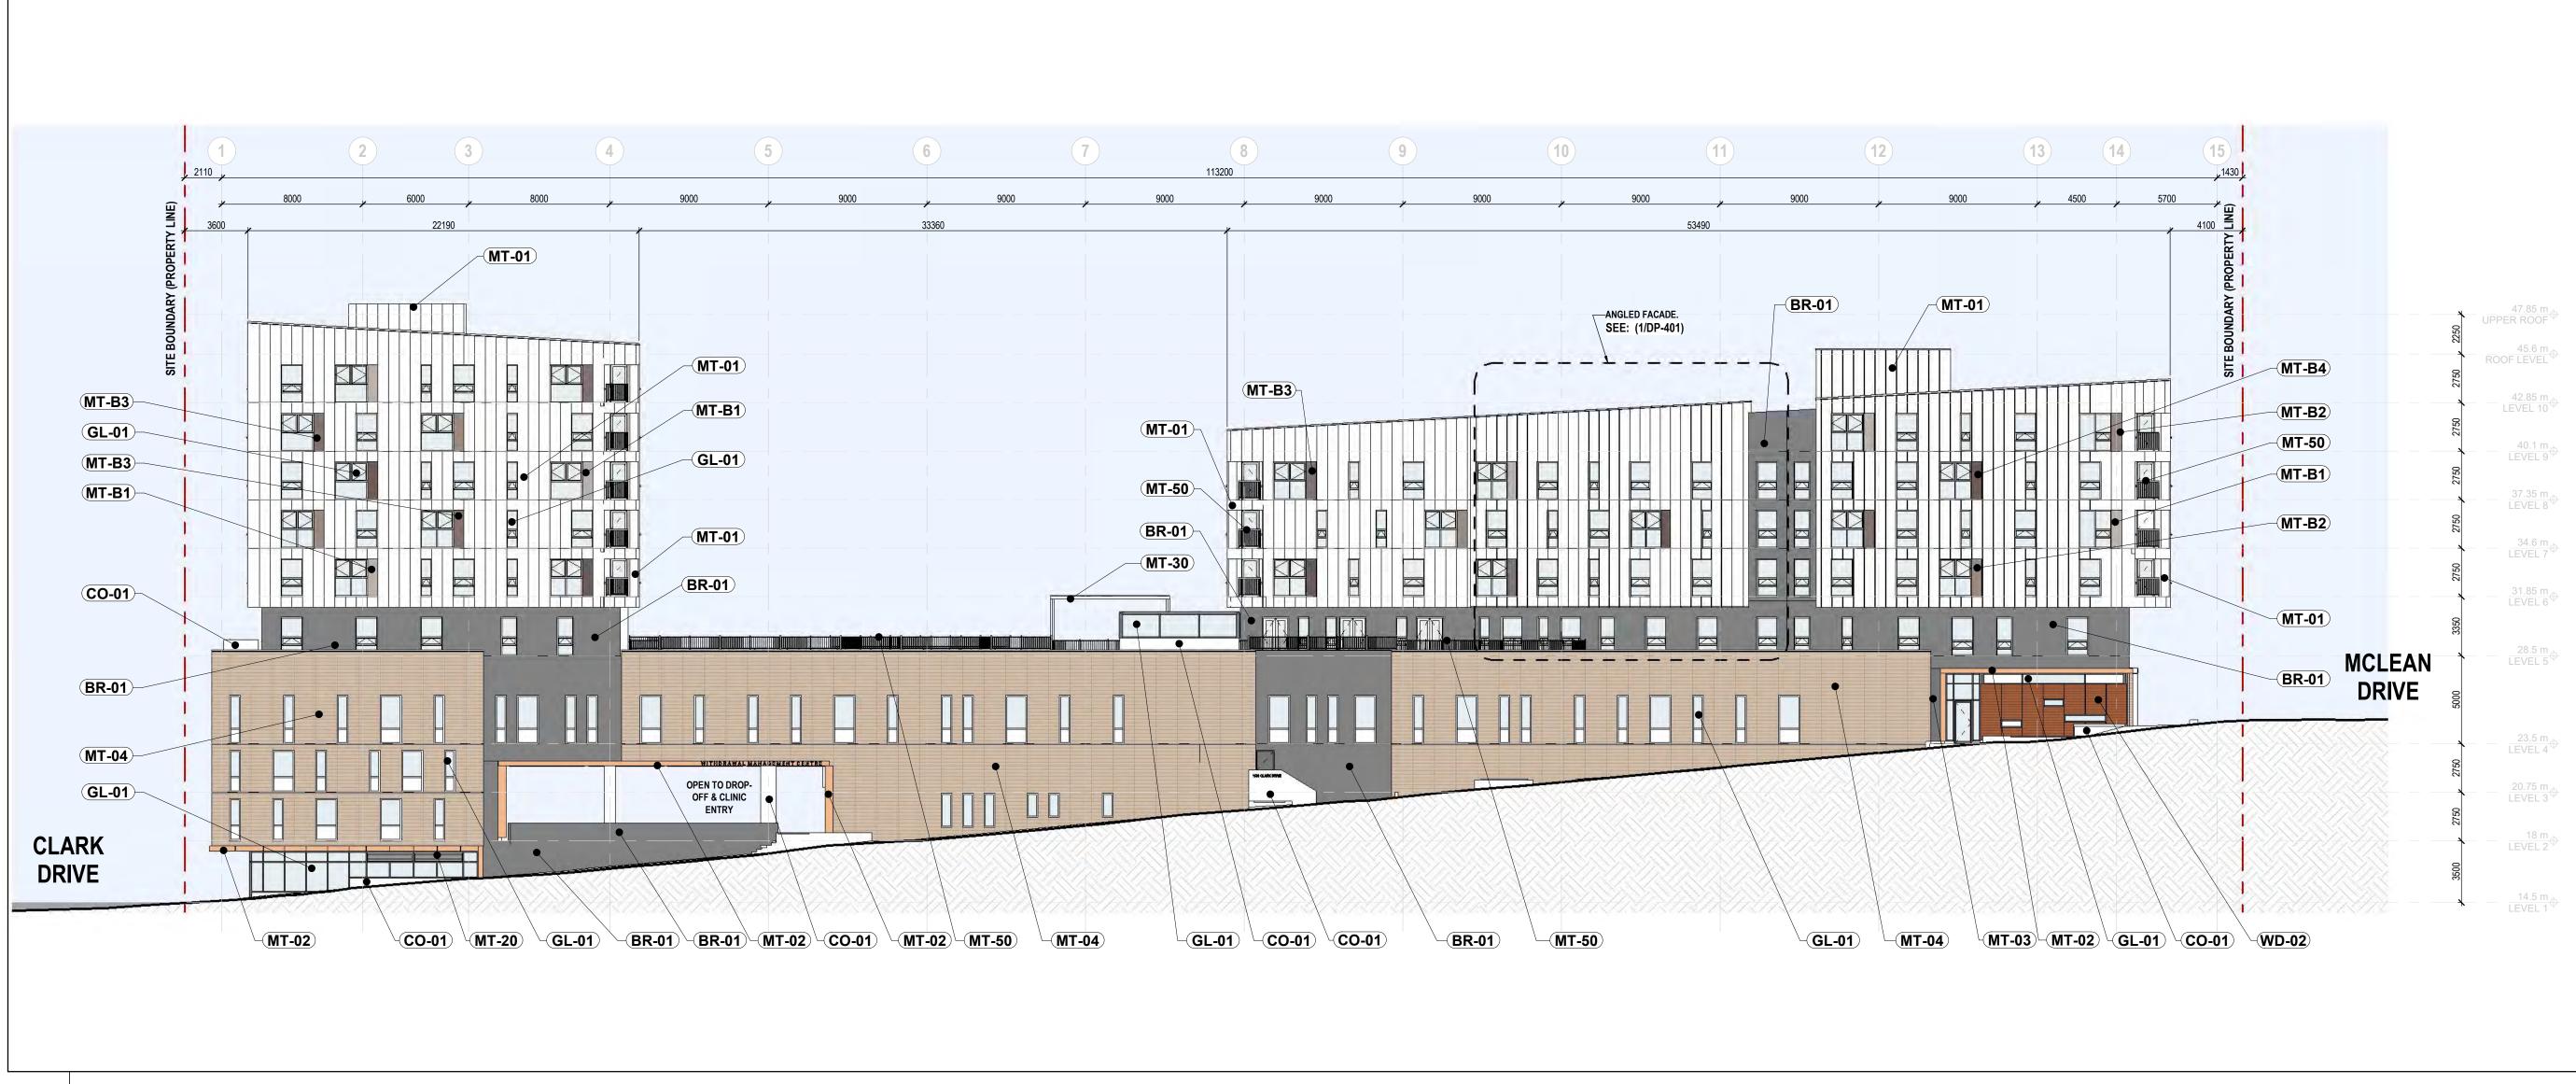

2 NORTH ELEVATION - ANGLED

DP-400 SCALE = 1 : 200

1NORTH ELEVATIONDP-400SCALE = 1 : 200

| MATERIAL LEGEND |                                                        |  |  |
|-----------------|--------------------------------------------------------|--|--|
| TAG             | DESCRIPTION                                            |  |  |
| BR-01           | BRICK MASONRY VENEER: 'CHARCOAL GREY'                  |  |  |
| CO-01           | VISUALLY EXPOSED CONCRETE                              |  |  |
| GL-01           | CLEAR VISION GLASS                                     |  |  |
| GS-01           | METAL VEGETATED GREEN-SCREEN FENCE SYSTEM              |  |  |
| MT-01           | PREFINISHED METAL CLADDING: 'WHITE'                    |  |  |
| MT-02           | PREFINISHED ALUMINUM COMPOSITE PANEL: 'COPPER'         |  |  |
| MT-03           | PREFINISHED METAL CLADDING: 'CHARCOAL GREY'            |  |  |
| MT-04           | PREFINISHED METAL CLADDING: MULTIPLE-COLOR PATTERN     |  |  |
| MT-06           | PREFINISHED ALUMINUM & WELDED WIRE MESH GUARD          |  |  |
| MT-20           | PREFINISHED METAL LOUVER                               |  |  |
| MT-30           | METAL TRELLIS                                          |  |  |
| MT-50           | METAL PICKET BALCONY GUARD: 'WHITE'                    |  |  |
| MT-B1           | CUSTOM COLOR FEATURE METAL PANEL: 'BROWN 1'            |  |  |
| MT-B2           | CUSTOM COLOR FEATURE METAL PANEL: 'BROWN 2'            |  |  |
| MT-B3           | CUSTOM COLOR FEATURE METAL PANEL: 'BROWN 3'            |  |  |
| MT-B4           | CUSTOM COLOR FEATURE METAL PANEL: 'BROWN 4'            |  |  |
| WD-01           | PREFINISHED METAL CLADDING: 'WOODGRAIN'                |  |  |
| WD-02           | PREFINISHED METAL CLADDING: 'HORIZONTAL SLAT WOODGRAIN |  |  |