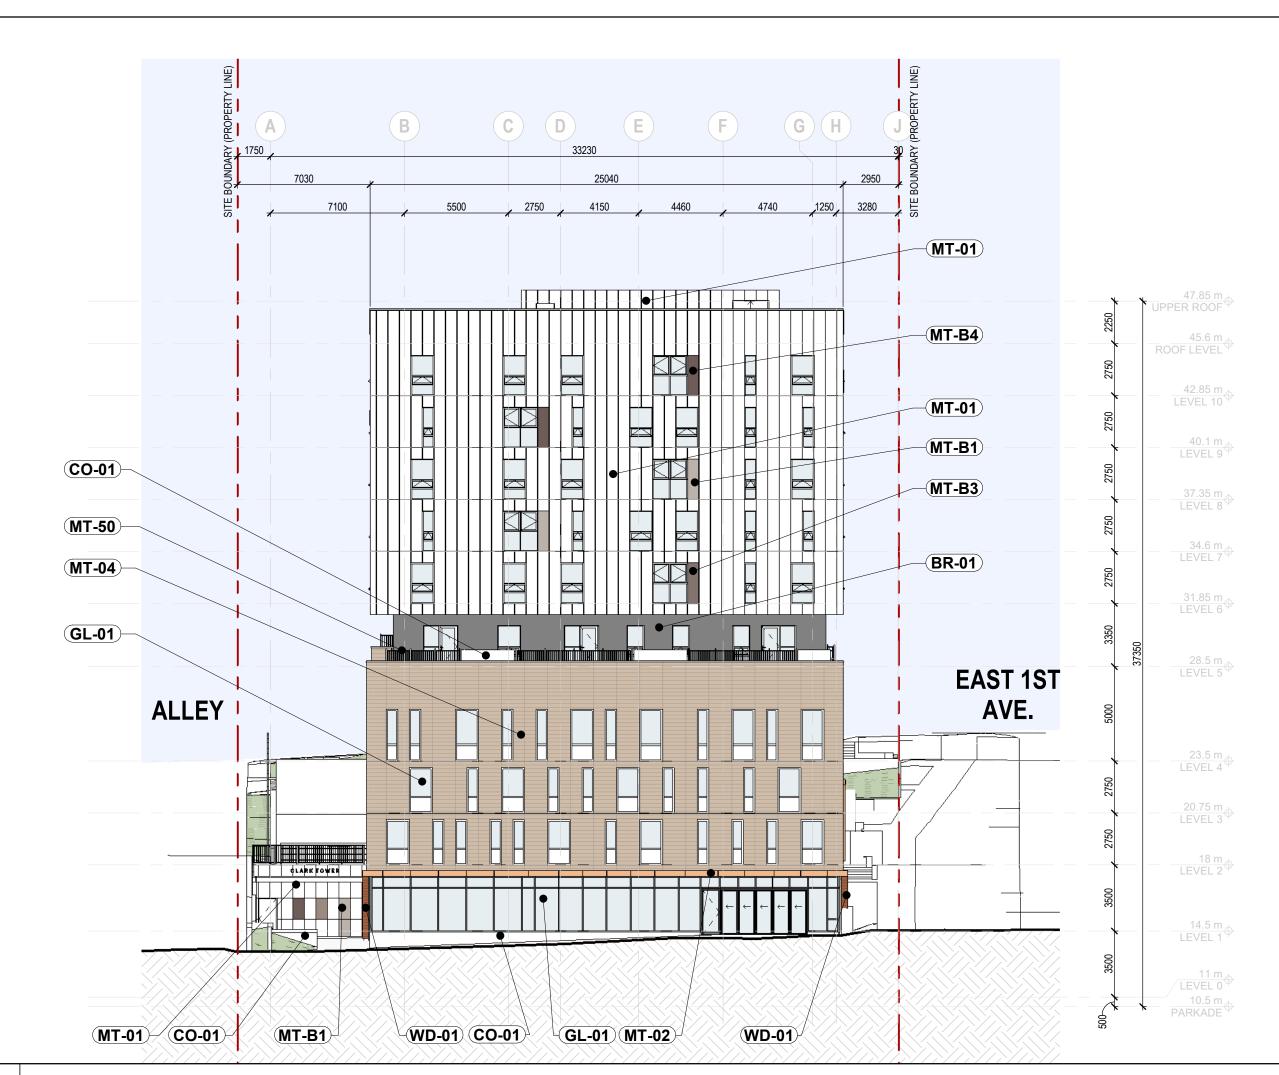

1 GARDEN ELEVATION - EAST DP-402 SCALE = 1 : 200

2 GARDEN ELEVATION - WEST DP-402 SCALE = 1:200

 3
 WEST ELEVATION

 DP-402
 SCALE = 1:200

| MATERIAL LEGEND |                                                         |  |
|-----------------|---------------------------------------------------------|--|
| TAG             | DESCRIPTION                                             |  |
| BR-01           | BRICK MASONRY VENEER: 'CHARCOAL GREY'                   |  |
| CO-01           | VISUALLY EXPOSED CONCRETE                               |  |
| GL-01           | CLEAR VISION GLASS                                      |  |
| GS-01           | METAL VEGETATED GREEN-SCREEN FENCE SYSTEM               |  |
| MT-01           | PREFINISHED METAL CLADDING: 'WHITE'                     |  |
| MT-02           | PREFINISHED ALUMINUM COMPOSITE PANEL: 'COPPER'          |  |
| MT-03           | PREFINISHED METAL CLADDING: 'CHARCOAL GREY'             |  |
| MT-04           | PREFINISHED METAL CLADDING: MULTIPLE-COLOR PATTERN      |  |
| MT-06           | PREFINISHED ALUMINUM & WELDED WIRE MESH GUARD           |  |
| MT-20           | PREFINISHED METAL LOUVER                                |  |
| MT-30           | METAL TRELLIS                                           |  |
| MT-50           | METAL PICKET BALCONY GUARD: 'WHITE'                     |  |
| MT-B1           | CUSTOM COLOR FEATURE METAL PANEL: 'BROWN 1'             |  |
| MT-B2           | CUSTOM COLOR FEATURE METAL PANEL: 'BROWN 2'             |  |
| MT-B3           | CUSTOM COLOR FEATURE METAL PANEL: 'BROWN 3'             |  |
| MT-B4           | CUSTOM COLOR FEATURE METAL PANEL: 'BROWN 4'             |  |
| WD-01           | PREFINISHED METAL CLADDING: 'WOODGRAIN'                 |  |
| WD-02           | PREFINISHED METAL CLADDING: 'HORIZONTAL SLAT WOODGRAIN' |  |