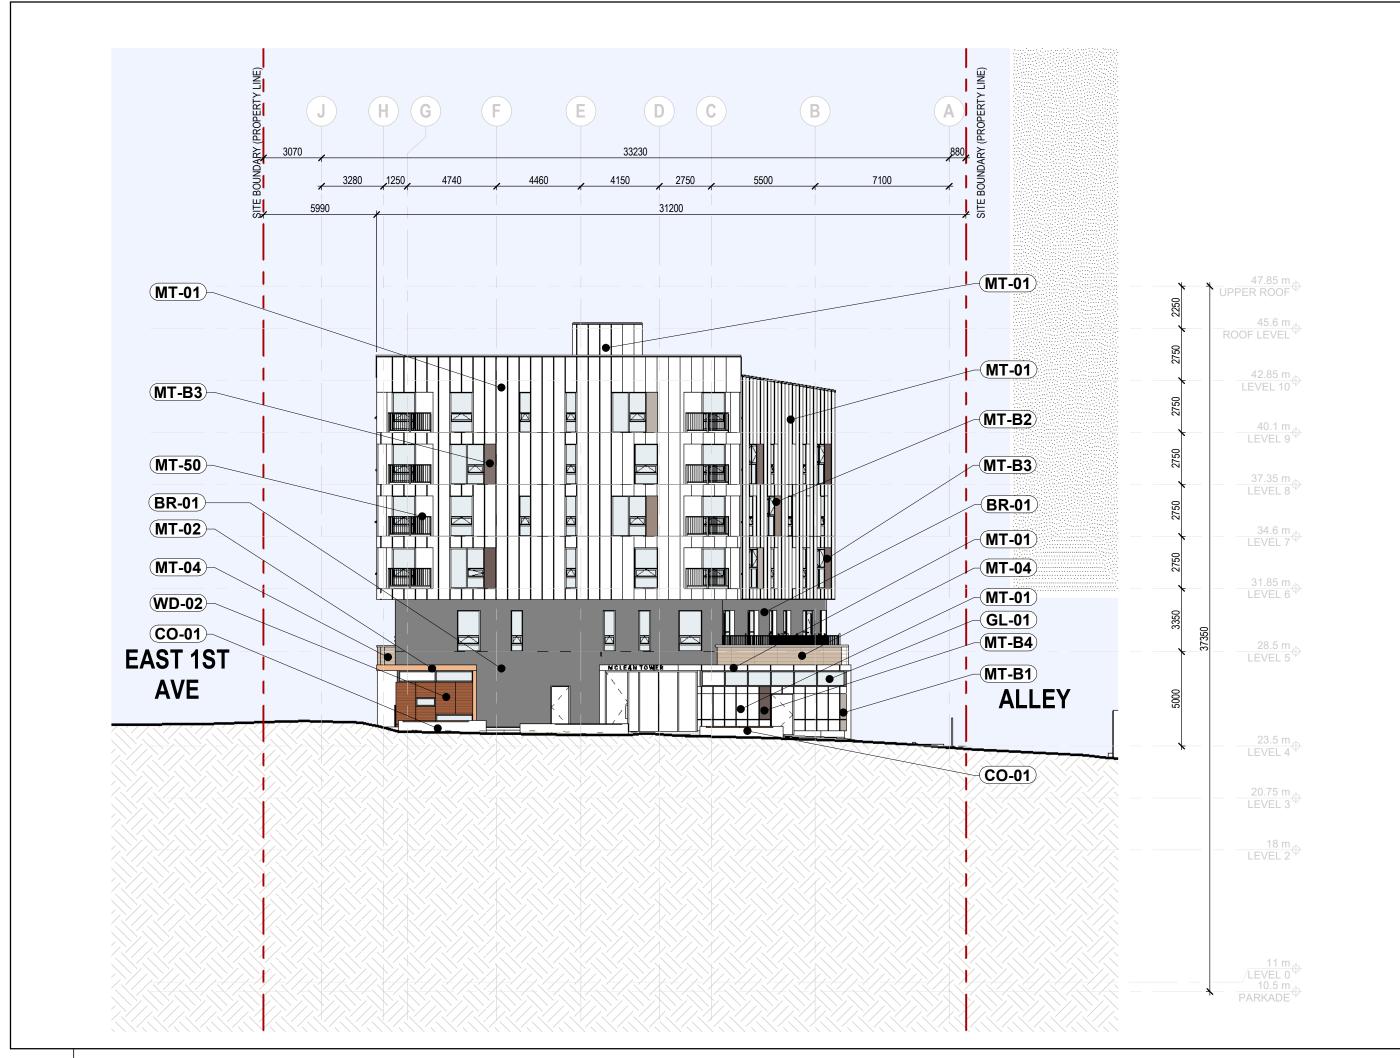

1 GARDEN ELEVATION - EAST DP-402 SCALE = 1 : 200

2 GARDEN ELEVATION - WEST DP-402 SCALE = 1:200

 3
 WEST ELEVATION

 DP-402
 SCALE = 1:200

| MATERIAL LEGEND |                                                         |  |
|-----------------|---------------------------------------------------------|--|
| TAG             | DESCRIPTION                                             |  |
| BR-01           | BRICK MASONRY VENEER: 'CHARCOAL GREY'                   |  |
| CO-01           | VISUALLY EXPOSED CONCRETE                               |  |
| GL-01           | CLEAR VISION GLASS                                      |  |
| GS-01           | METAL VEGETATED GREEN-SCREEN FENCE SYSTEM               |  |
| MT-01           | PREFINISHED METAL CLADDING: 'WHITE'                     |  |
| MT-02           | PREFINISHED ALUMINUM COMPOSITE PANEL: 'COPPER'          |  |
| MT-03           | PREFINISHED METAL CLADDING: 'CHARCOAL GREY'             |  |
| MT-04           | PREFINISHED METAL CLADDING: MULTIPLE-COLOR PATTERN      |  |
| MT-06           | PREFINISHED ALUMINUM & WELDED WIRE MESH GUARD           |  |
| MT-20           | PREFINISHED METAL LOUVER                                |  |
| MT-30           | METAL TRELLIS                                           |  |
| MT-50           | METAL PICKET BALCONY GUARD: 'WHITE'                     |  |
| MT-B1           | CUSTOM COLOR FEATURE METAL PANEL: 'BROWN 1'             |  |
| MT-B2           | CUSTOM COLOR FEATURE METAL PANEL: 'BROWN 2'             |  |
| MT-B3           | CUSTOM COLOR FEATURE METAL PANEL: 'BROWN 3'             |  |
| MT-B4           | CUSTOM COLOR FEATURE METAL PANEL: 'BROWN 4'             |  |
| WD-01           | PREFINISHED METAL CLADDING: 'WOODGRAIN'                 |  |
| WD-02           | PREFINISHED METAL CLADDING: 'HORIZONTAL SLAT WOODGRAIN' |  |