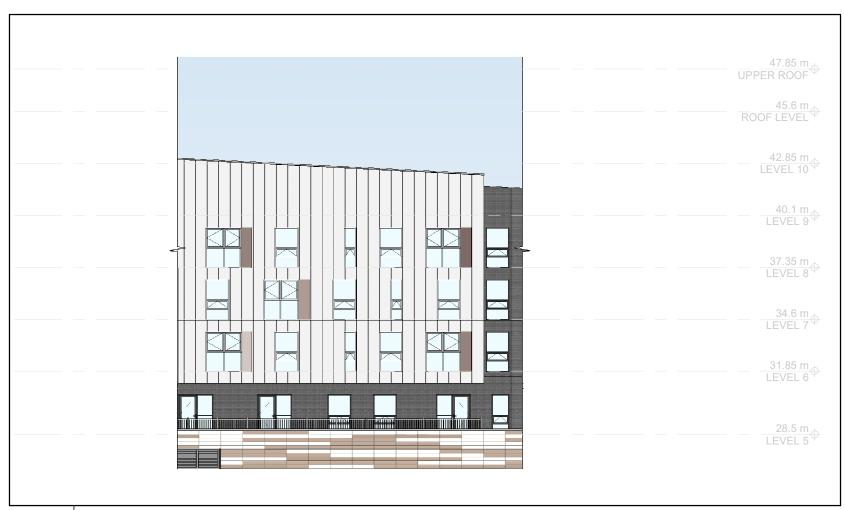

2 NORTH ELEVATION - ANGLED

DP-400 SCALE = 1 : 200

1NORTH ELEVATIONDP-400SCALE = 1 : 200

| MATERIAL LEGEND |                                                        |  |  |
|-----------------|--------------------------------------------------------|--|--|
| TAG             | DESCRIPTION                                            |  |  |
| BR-01           | BRICK MASONRY VENEER: 'CHARCOAL GREY'                  |  |  |
| CO-01           | VISUALLY EXPOSED CONCRETE                              |  |  |
| GL-01           | CLEAR VISION GLASS                                     |  |  |
| GS-01           | METAL VEGETATED GREEN-SCREEN FENCE SYSTEM              |  |  |
| MT-01           | PREFINISHED METAL CLADDING: 'WHITE'                    |  |  |
| MT-02           | PREFINISHED ALUMINUM COMPOSITE PANEL: 'COPPER'         |  |  |
| MT-03           | PREFINISHED METAL CLADDING: 'CHARCOAL GREY'            |  |  |
| MT-04           | PREFINISHED METAL CLADDING: MULTIPLE-COLOR PATTERN     |  |  |
| MT-06           | PREFINISHED ALUMINUM & WELDED WIRE MESH GUARD          |  |  |
| MT-20           | PREFINISHED METAL LOUVER                               |  |  |
| MT-30           | METAL TRELLIS                                          |  |  |
| MT-50           | METAL PICKET BALCONY GUARD: 'WHITE'                    |  |  |
| MT-B1           | CUSTOM COLOR FEATURE METAL PANEL: 'BROWN 1'            |  |  |
| MT-B2           | CUSTOM COLOR FEATURE METAL PANEL: 'BROWN 2'            |  |  |
| MT-B3           | CUSTOM COLOR FEATURE METAL PANEL: 'BROWN 3'            |  |  |
| MT-B4           | CUSTOM COLOR FEATURE METAL PANEL: 'BROWN 4'            |  |  |
| WD-01           | PREFINISHED METAL CLADDING: 'WOODGRAIN'                |  |  |
| WD-02           | PREFINISHED METAL CLADDING: 'HORIZONTAL SLAT WOODGRAIN |  |  |