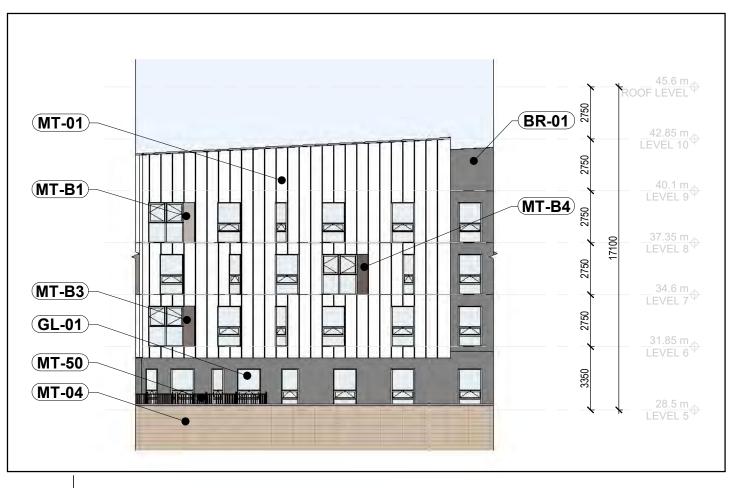

2 NORTH ELEVATION - ANGLED

DP-400 SCALE = 1 : 200

1NORTH ELEVATIONDP-400SCALE = 1 : 200

| MATERIAL LEGEND |                                                        |  |  |
|-----------------|--------------------------------------------------------|--|--|
| TAG             | DESCRIPTION                                            |  |  |
| BR-01           | BRICK MASONRY VENEER: 'CHARCOAL GREY'                  |  |  |
| CO-01           | VISUALLY EXPOSED CONCRETE                              |  |  |
| GL-01           | CLEAR VISION GLASS                                     |  |  |
| GS-01           | METAL VEGETATED GREEN-SCREEN FENCE SYSTEM              |  |  |
| MT-01           | PREFINISHED METAL CLADDING: 'WHITE'                    |  |  |
| MT-02           | PREFINISHED ALUMINUM COMPOSITE PANEL: 'COPPER'         |  |  |
| MT-03           | PREFINISHED METAL CLADDING: 'CHARCOAL GREY'            |  |  |
| MT-04           | PREFINISHED METAL CLADDING: MULTIPLE-COLOR PATTERN     |  |  |
| MT-06           | PREFINISHED ALUMINUM & WELDED WIRE MESH GUARD          |  |  |
| MT-20           | PREFINISHED METAL LOUVER                               |  |  |
| MT-30           | METAL TRELLIS                                          |  |  |
| MT-50           | METAL PICKET BALCONY GUARD: 'WHITE'                    |  |  |
| MT-B1           | CUSTOM COLOR FEATURE METAL PANEL: 'BROWN 1'            |  |  |
| MT-B2           | CUSTOM COLOR FEATURE METAL PANEL: 'BROWN 2'            |  |  |
| MT-B3           | CUSTOM COLOR FEATURE METAL PANEL: 'BROWN 3'            |  |  |
| MT-B4           | CUSTOM COLOR FEATURE METAL PANEL: 'BROWN 4'            |  |  |
| WD-01           | PREFINISHED METAL CLADDING: 'WOODGRAIN'                |  |  |
| WD-02           | PREFINISHED METAL CLADDING: 'HORIZONTAL SLAT WOODGRAIN |  |  |