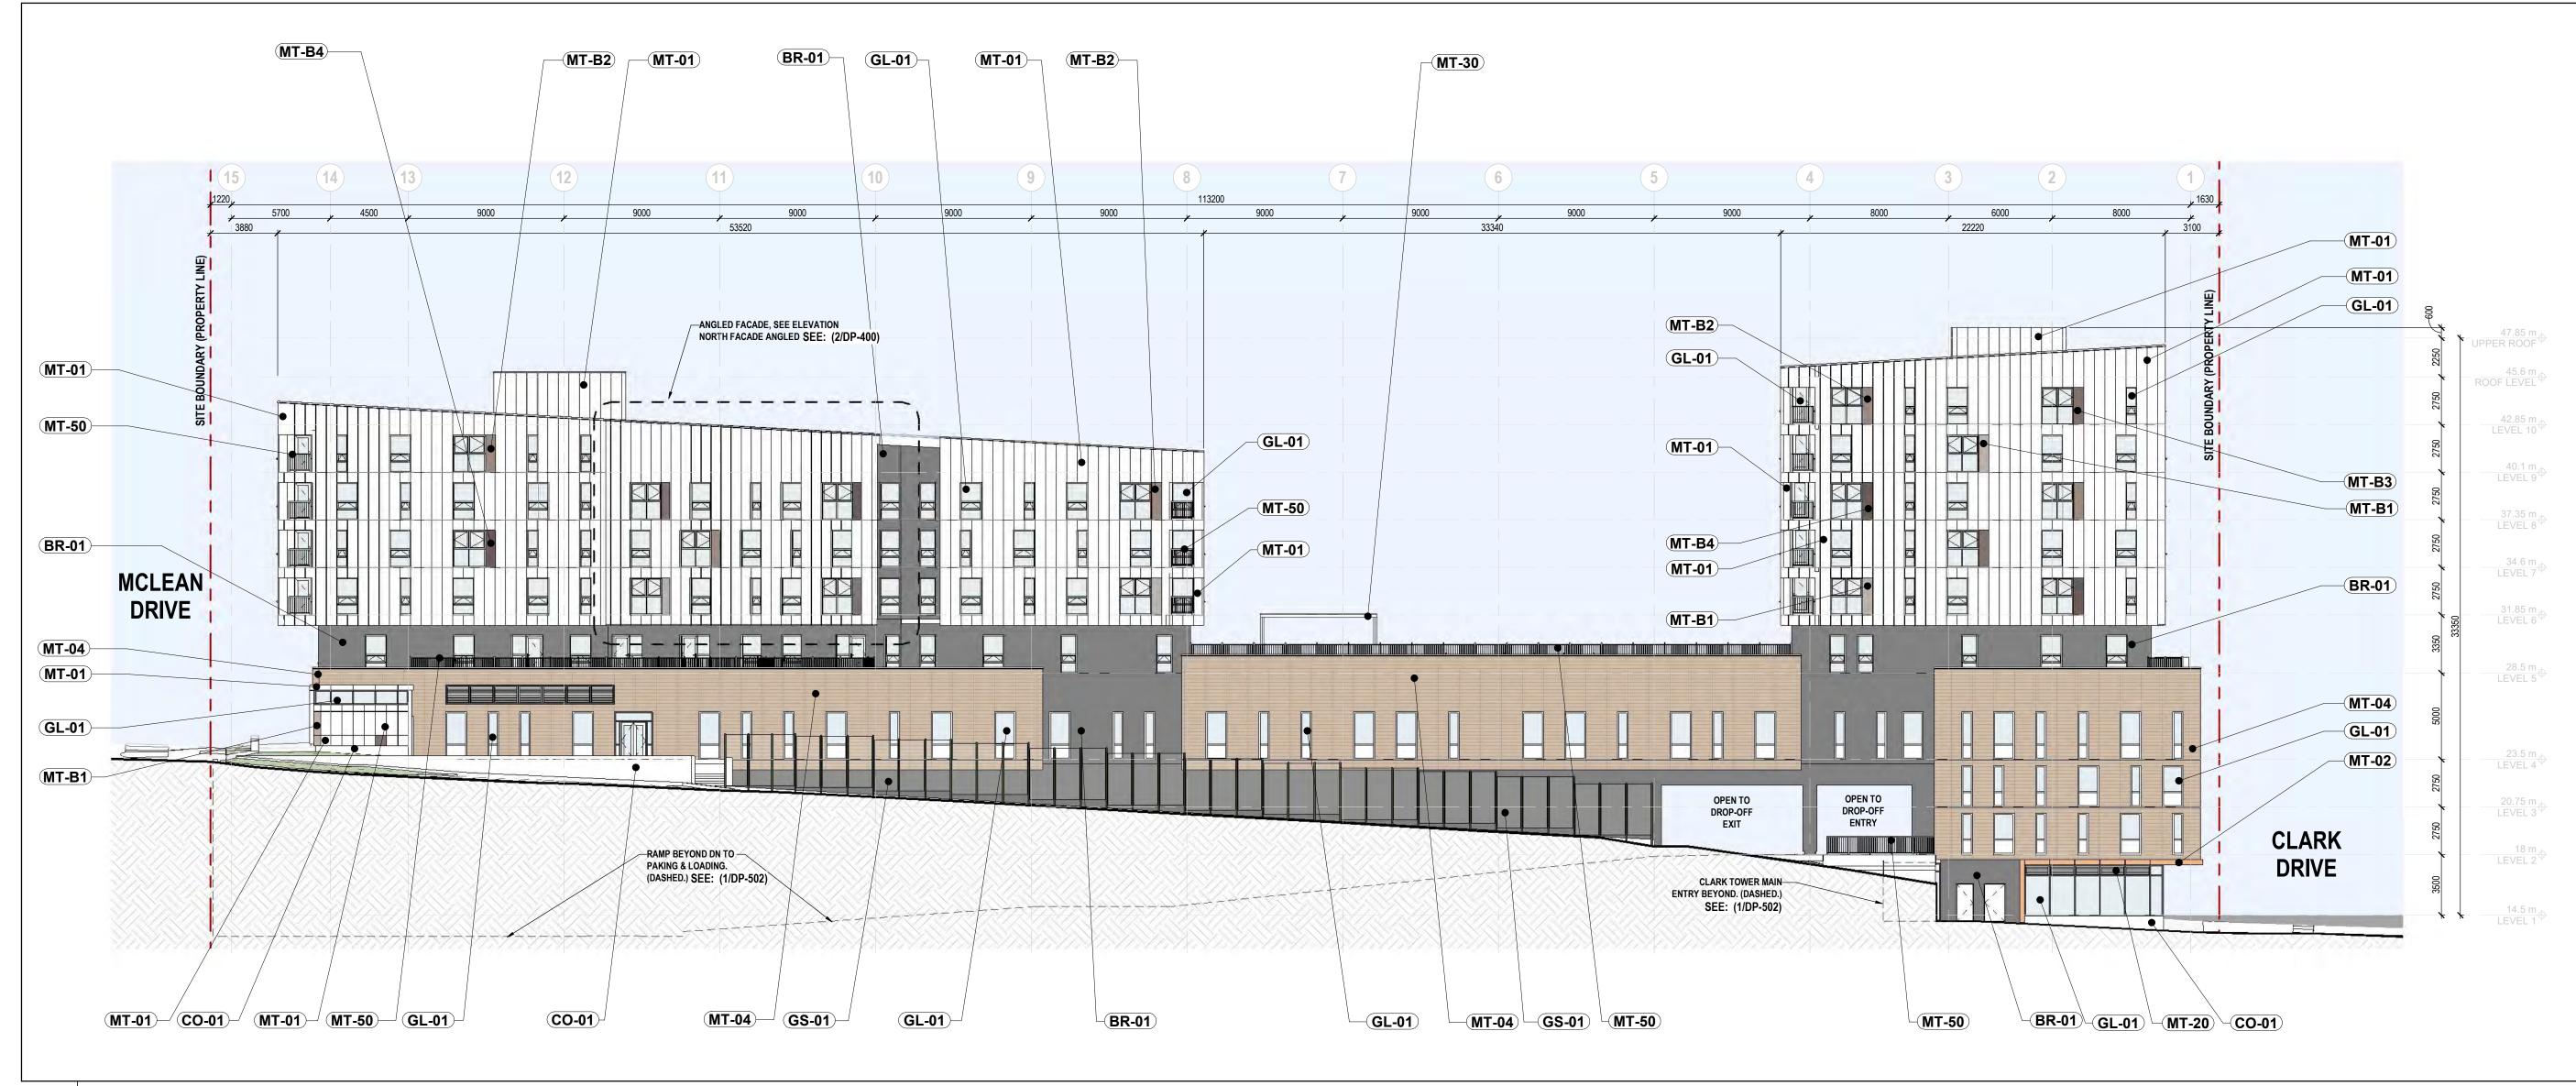

2 NORTH ELEVATION - ANGLED

DP-400 SCALE = 1 : 200

1NORTH ELEVATIONDP-400SCALE = 1 : 200

| MATERIAL LEGEND |                                                        |  |  |
|-----------------|--------------------------------------------------------|--|--|
| TAG             | DESCRIPTION                                            |  |  |
| BR-01           | BRICK MASONRY VENEER: 'CHARCOAL GREY'                  |  |  |
| CO-01           | VISUALLY EXPOSED CONCRETE                              |  |  |
| GL-01           | CLEAR VISION GLASS                                     |  |  |
| GS-01           | METAL VEGETATED GREEN-SCREEN FENCE SYSTEM              |  |  |
| MT-01           | PREFINISHED METAL CLADDING: 'WHITE'                    |  |  |
| MT-02           | PREFINISHED ALUMINUM COMPOSITE PANEL: 'COPPER'         |  |  |
| MT-03           | PREFINISHED METAL CLADDING: 'CHARCOAL GREY'            |  |  |
| MT-04           | PREFINISHED METAL CLADDING: MULTIPLE-COLOR PATTERN     |  |  |
| MT-06           | PREFINISHED ALUMINUM & WELDED WIRE MESH GUARD          |  |  |
| MT-20           | PREFINISHED METAL LOUVER                               |  |  |
| MT-30           | METAL TRELLIS                                          |  |  |
| MT-50           | METAL PICKET BALCONY GUARD: 'WHITE'                    |  |  |
| MT-B1           | CUSTOM COLOR FEATURE METAL PANEL: 'BROWN 1'            |  |  |
| MT-B2           | CUSTOM COLOR FEATURE METAL PANEL: 'BROWN 2'            |  |  |
| MT-B3           | CUSTOM COLOR FEATURE METAL PANEL: 'BROWN 3'            |  |  |
| MT-B4           | CUSTOM COLOR FEATURE METAL PANEL: 'BROWN 4'            |  |  |
| WD-01           | PREFINISHED METAL CLADDING: 'WOODGRAIN'                |  |  |
| WD-02           | PREFINISHED METAL CLADDING: 'HORIZONTAL SLAT WOODGRAIN |  |  |