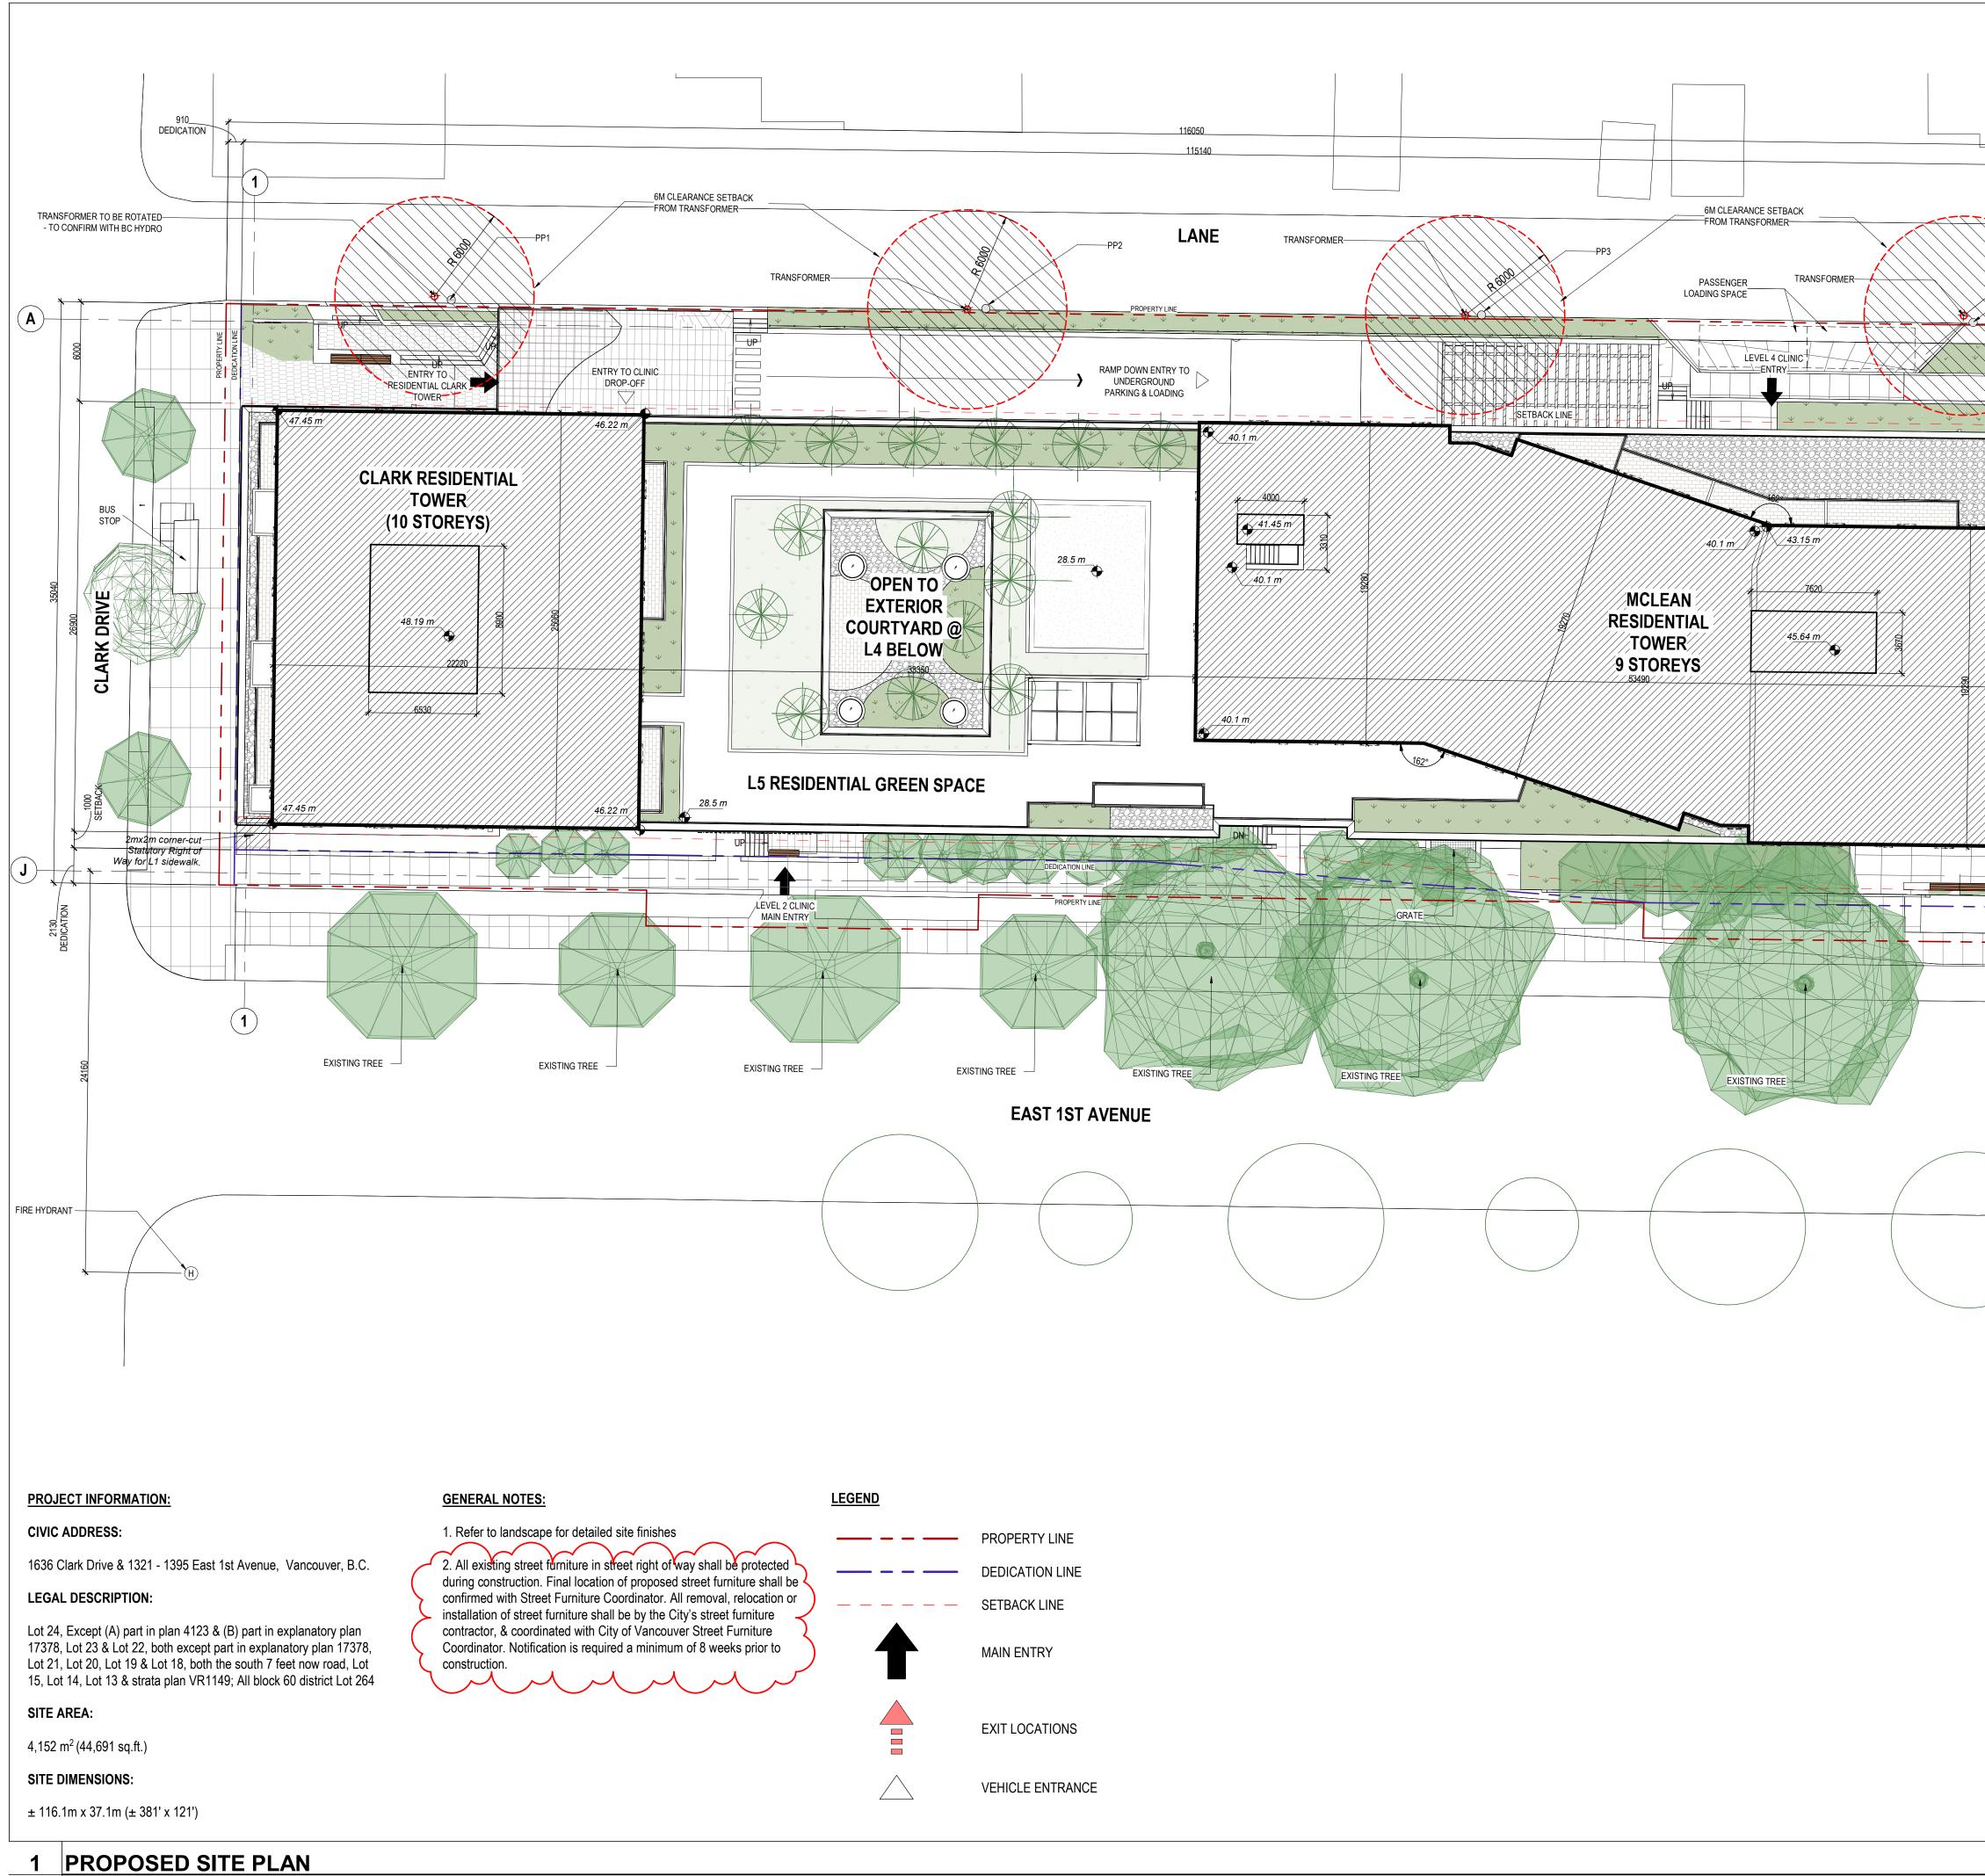

## 4. Approval of Form of Development – 1636 Clark Drive

THAT the form of development for this portion of the site known as 1636 Clark Drive be approved generally as illustrated in the Development Application Number DP-2019-00287, prepared by HDR Architecture, and received, September 3, 2020, provided that the Director of Planning may impose conditions and approve design changes which would not adversely affect either the development character of the site or adjacent properties.

\* \* \* \* \*

Additional Background Information: https://rezoning.vancouver.ca/applications/1636clark/index.htm

|                                                                                                                                                                                                                                                                                                                                                                                                                                                                                                                                                                                                                                                                                                                                                                                                                                                                                                                                                                                                                                                                                                                                                                                                                                                                                                                                                                                                                                                                                                                                                                                                                                                                                                                                                                                                                                                                                                                                                                                                                                                                                                 |                            | HDR Architecture Associates, Inc.<br>500-1500 West Georgia Street<br>Vancouver, BC V6G 226<br>TEL 604-687-1898 FAX 604-682-5398<br>www.hdrinc.com                                                                                                                                                                                                                                                                                                                                                                                                                                                                                                                                                                                                                                                                                                                                                                                     |
|-------------------------------------------------------------------------------------------------------------------------------------------------------------------------------------------------------------------------------------------------------------------------------------------------------------------------------------------------------------------------------------------------------------------------------------------------------------------------------------------------------------------------------------------------------------------------------------------------------------------------------------------------------------------------------------------------------------------------------------------------------------------------------------------------------------------------------------------------------------------------------------------------------------------------------------------------------------------------------------------------------------------------------------------------------------------------------------------------------------------------------------------------------------------------------------------------------------------------------------------------------------------------------------------------------------------------------------------------------------------------------------------------------------------------------------------------------------------------------------------------------------------------------------------------------------------------------------------------------------------------------------------------------------------------------------------------------------------------------------------------------------------------------------------------------------------------------------------------------------------------------------------------------------------------------------------------------------------------------------------------------------------------------------------------------------------------------------------------|----------------------------|---------------------------------------------------------------------------------------------------------------------------------------------------------------------------------------------------------------------------------------------------------------------------------------------------------------------------------------------------------------------------------------------------------------------------------------------------------------------------------------------------------------------------------------------------------------------------------------------------------------------------------------------------------------------------------------------------------------------------------------------------------------------------------------------------------------------------------------------------------------------------------------------------------------------------------------|
| Image: set of the set of | EXISTING STREET<br>PARKING | CONSULTANTS:         • THIS IS A COPYRIGHT DRAWING & DESIGN & SHALL NOT BE USED,<br>REPRODUCED, OR REVISED WITHOUT WRITTEN PERMISSION.         • THE CONTRACTOR SHALL CHECK & VERIFY ALL DIMENSIONS &<br>REPORT ALL ERRORS & OMISSIONS TO THE ARCHITECT PRIOR TO<br>COMMENCING THE WORK.         • THESE DRAWINGS ARE NOT TO BE SCALED.         • HOR ARCHITECTURE INC. IS UNDER NO OBLIGATION TO SUPPLY<br>BIM OR CAD FILES FOR THIS PROJECT TO THE CONTRACTOR OR<br>SUB-CONTRACTORS, HDR ARCHITECTURE INC. & ITS EMPLOYEES<br>ARE NOT LIABLE TO ANY OTHER PARTIES RELATING TO THE USE<br>OF THESE DRAWINGS. <b>MEETRIC</b> ALL DIMENSIONS UNLESS OTHERWISE<br>NOTED ARE IN <i>MILLIMETERS</i> . <b>INO.</b> DATE <b>INSUED FOR</b> 1       MAR.01.2019         DEVELOPMENT PERMIT 'DRAFT'         2       APR.11.2019         DEVELOPMENT PERMIT         3       JUN.26.2019         URBAN DESIGN PANEL         4       SEP.11.2020 |
|                                                                                                                                                                                                                                                                                                                                                                                                                                                                                                                                                                                                                                                                                                                                                                                                                                                                                                                                                                                                                                                                                                                                                                                                                                                                                                                                                                                                                                                                                                                                                                                                                                                                                                                                                                                                                                                                                                                                                                                                                                                                                                 |                            | PROJECT TITLE<br>MIXED USE<br>DEVELOPMENT<br>BC Housing<br>1636 Clark Drive & 1321-1395                                                                                                                                                                                                                                                                                                                                                                                                                                                                                                                                                                                                                                                                                                                                                                                                                                               |
|                                                                                                                                                                                                                                                                                                                                                                                                                                                                                                                                                                                                                                                                                                                                                                                                                                                                                                                                                                                                                                                                                                                                                                                                                                                                                                                                                                                                                                                                                                                                                                                                                                                                                                                                                                                                                                                                                                                                                                                                                                                                                                 |                            | 1636 Clark Drive & 1321-1395         East 1st Avenue, Vancouver, BC         DRAWING TITLE         SITE PLAN         CHECKED BY: HDR       DRAWN BY: HDR         CHECKED BY: HDR       DATE: SEP.11.2020         PROJECT NO.       DRAWING NO.         10093688       DP-1500         DYLU2D 1:57:0190                                                                                                                                                                                                                                                                                                                                                                                                                                                                                                                                                                                                                                 |