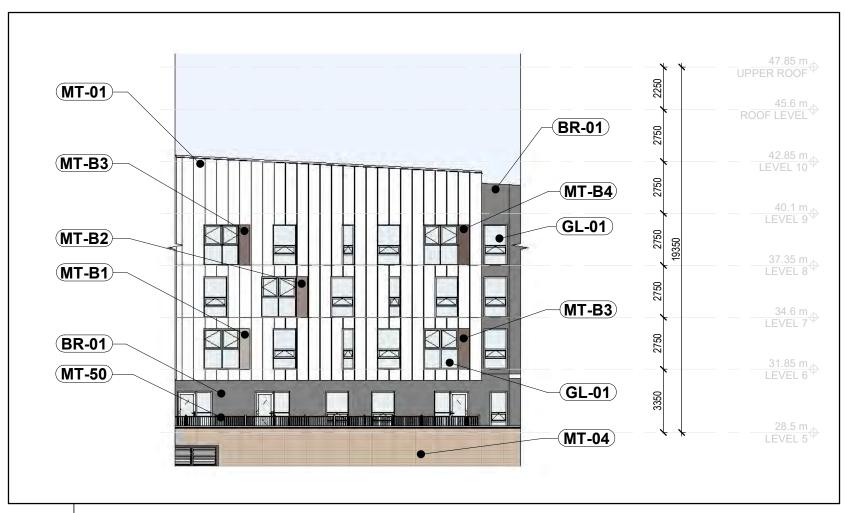

2 NORTH ELEVATION - ANGLED

DP-400 SCALE = 1 : 200

1NORTH ELEVATIONDP-400SCALE = 1 : 200

| MATERIAL LEGEND |                                                        |  |  |
|-----------------|--------------------------------------------------------|--|--|
| TAG             | DESCRIPTION                                            |  |  |
| BR-01           | BRICK MASONRY VENEER: 'CHARCOAL GREY'                  |  |  |
| CO-01           | VISUALLY EXPOSED CONCRETE                              |  |  |
| GL-01           | CLEAR VISION GLASS                                     |  |  |
| GS-01           | METAL VEGETATED GREEN-SCREEN FENCE SYSTEM              |  |  |
| MT-01           | PREFINISHED METAL CLADDING: 'WHITE'                    |  |  |
| MT-02           | PREFINISHED ALUMINUM COMPOSITE PANEL: 'COPPER'         |  |  |
| MT-03           | PREFINISHED METAL CLADDING: 'CHARCOAL GREY'            |  |  |
| MT-04           | PREFINISHED METAL CLADDING: MULTIPLE-COLOR PATTERN     |  |  |
| MT-06           | PREFINISHED ALUMINUM & WELDED WIRE MESH GUARD          |  |  |
| MT-20           | PREFINISHED METAL LOUVER                               |  |  |
| MT-30           | METAL TRELLIS                                          |  |  |
| MT-50           | METAL PICKET BALCONY GUARD: 'WHITE'                    |  |  |
| MT-B1           | CUSTOM COLOR FEATURE METAL PANEL: 'BROWN 1'            |  |  |
| MT-B2           | CUSTOM COLOR FEATURE METAL PANEL: 'BROWN 2'            |  |  |
| MT-B3           | CUSTOM COLOR FEATURE METAL PANEL: 'BROWN 3'            |  |  |
| MT-B4           | CUSTOM COLOR FEATURE METAL PANEL: 'BROWN 4'            |  |  |
| WD-01           | PREFINISHED METAL CLADDING: 'WOODGRAIN'                |  |  |
| WD-02           | PREFINISHED METAL CLADDING: 'HORIZONTAL SLAT WOODGRAIN |  |  |