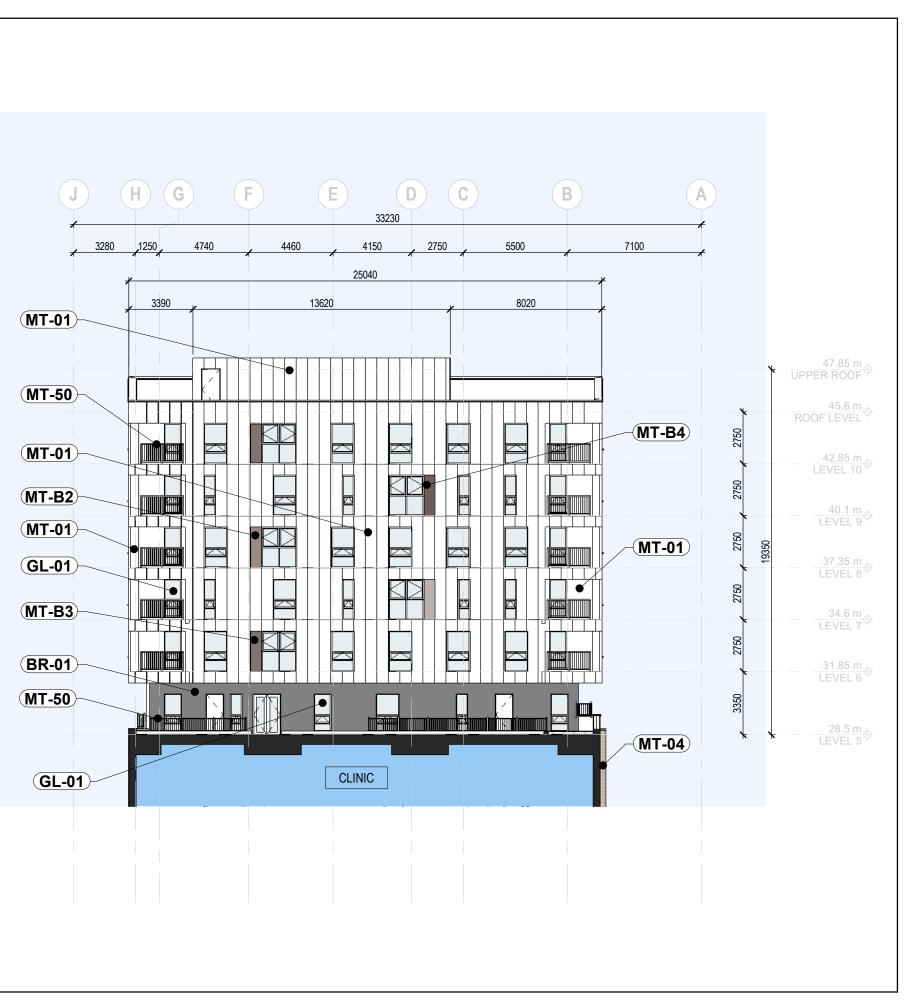

1 GARDEN ELEVATION - EAST DP-402 SCALE = 1 : 200

2 GARDEN ELEVATION - WEST DP-402 SCALE = 1:200

 3
 WEST ELEVATION

 DP-402
 SCALE = 1:200

| MATERIAL LEGEND |                                                         |  |
|-----------------|---------------------------------------------------------|--|
| TAG             | DESCRIPTION                                             |  |
| BR-01           | BRICK MASONRY VENEER: 'CHARCOAL GREY'                   |  |
| CO-01           | VISUALLY EXPOSED CONCRETE                               |  |
| GL-01           | CLEAR VISION GLASS                                      |  |
| GS-01           | METAL VEGETATED GREEN-SCREEN FENCE SYSTEM               |  |
| MT-01           | PREFINISHED METAL CLADDING: 'WHITE'                     |  |
| MT-02           | PREFINISHED ALUMINUM COMPOSITE PANEL: 'COPPER'          |  |
| MT-03           | PREFINISHED METAL CLADDING: 'CHARCOAL GREY'             |  |
| MT-04           | PREFINISHED METAL CLADDING: MULTIPLE-COLOR PATTERN      |  |
| MT-06           | PREFINISHED ALUMINUM & WELDED WIRE MESH GUARD           |  |
| MT-20           | PREFINISHED METAL LOUVER                                |  |
| MT-30           | METAL TRELLIS                                           |  |
| MT-50           | METAL PICKET BALCONY GUARD: 'WHITE'                     |  |
| MT-B1           | CUSTOM COLOR FEATURE METAL PANEL: 'BROWN 1'             |  |
| MT-B2           | CUSTOM COLOR FEATURE METAL PANEL: 'BROWN 2'             |  |
| MT-B3           | CUSTOM COLOR FEATURE METAL PANEL: 'BROWN 3'             |  |
| MT-B4           | CUSTOM COLOR FEATURE METAL PANEL: 'BROWN 4'             |  |
| WD-01           | PREFINISHED METAL CLADDING: 'WOODGRAIN'                 |  |
| WD-02           | PREFINISHED METAL CLADDING: 'HORIZONTAL SLAT WOODGRAIN' |  |