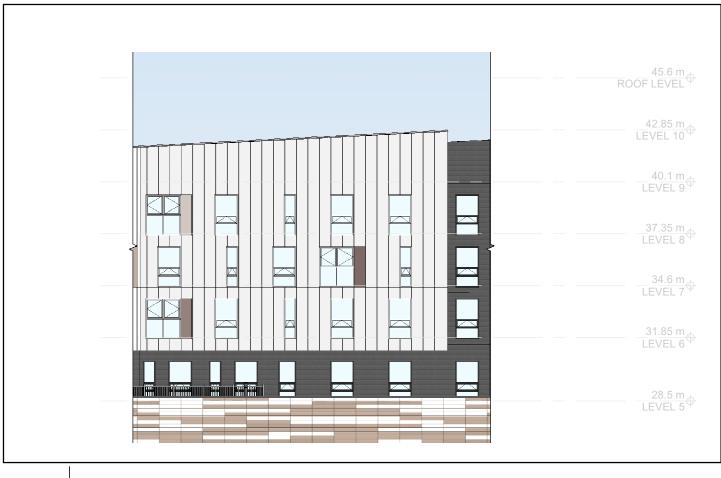

1SOUTH ELEVATION - ANGLEDDP-401SCALE = 1 : 200

| MATERIAL LEGEND |                                                         |  |
|-----------------|---------------------------------------------------------|--|
| TAG             | DESCRIPTION                                             |  |
| BR-01           | BRICK MASONRY VENEER: 'CHARCOAL GREY'                   |  |
| CO-01           | VISUALLY EXPOSED CONCRETE                               |  |
| GL-01           | CLEAR VISION GLASS                                      |  |
| GS-01           | METAL VEGETATED GREEN-SCREEN FENCE SYSTEM               |  |
| MT-01           | PREFINISHED METAL CLADDING: 'WHITE'                     |  |
| MT-02           | PREFINISHED ALUMINUM COMPOSITE PANEL: 'COPPER'          |  |
| MT-03           | PREFINISHED METAL CLADDING: 'CHARCOAL GREY'             |  |
| MT-04           | PREFINISHED METAL CLADDING: MULTIPLE-COLOR PATTERN      |  |
| MT-06           | PREFINISHED ALUMINUM & WELDED WIRE MESH GUARD           |  |
| MT-20           | PREFINISHED METAL LOUVER                                |  |
| MT-30           | METAL TRELLIS                                           |  |
| MT-50           | METAL PICKET BALCONY GUARD: 'WHITE'                     |  |
| MT-B1           | CUSTOM COLOR FEATURE METAL PANEL: 'BROWN 1'             |  |
| MT-B2           | CUSTOM COLOR FEATURE METAL PANEL: 'BROWN 2'             |  |
| MT-B3           | CUSTOM COLOR FEATURE METAL PANEL: 'BROWN 3'             |  |
| MT-B4           | CUSTOM COLOR FEATURE METAL PANEL: 'BROWN 4'             |  |
| WD-01           | PREFINISHED METAL CLADDING: 'WOODGRAIN'                 |  |
| WD-02           | PREFINISHED METAL CLADDING: 'HORIZONTAL SLAT WOODGRAIN' |  |
| WD-02           | PREFINISHED METAL CLADDING: 'HORIZONTAL SLAT WOODGRAIN' |  |