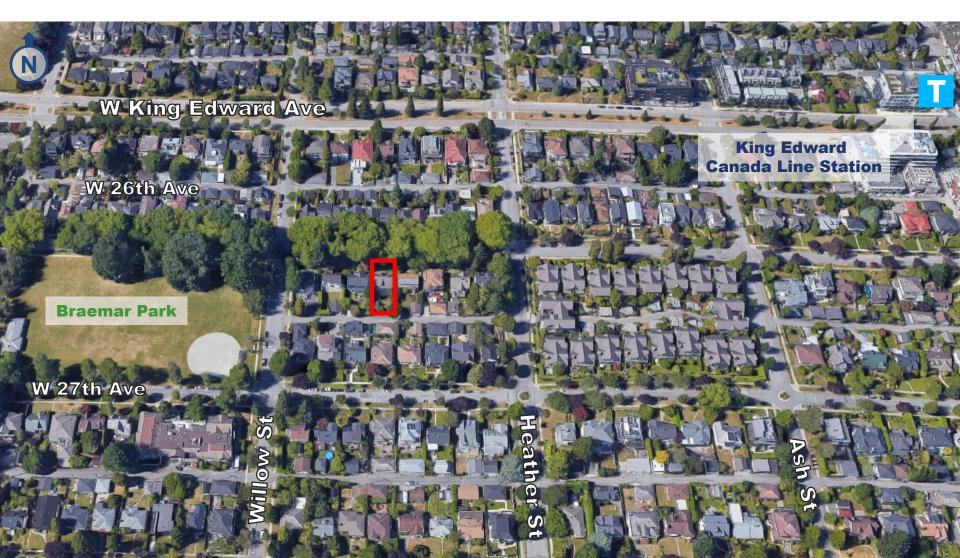

**RM-8A/RM-8AN Rezoning:** Cambie Corridor Townhouses

Public Hearing - Nov 16, 2021

## 756 West 26th Avenue

# **Townhouse Application Process**



- Consideration for townhouse rezoning applications under the simplified rezoning process
- Necessary to secure utilities infrastructure requirements
- No form of development submitted at the rezoning stage for the RM-8A or RM-8AN District Schedule because it has associated design guidelines
- Public feedback continued at Development Permit stage







**1 Single Family Detached Home** 





# Postcards Mailed April 19, 2021

| Postcards Distributed | 735 |
|-----------------------|-----|
| Comment Forms         | 5   |

### Feedback:

- Support:
  - Additional density in neighbourhood
- Concern:
  - Surrounding neighbourhood consists of single-detached houses.
  - Disruption from construction.
  - New strata housing may not be affordable.

# Cambie Townhouse Rezonings

#### **Proposed:**

★ 756 West 26th Avenue

### Approved (est. 45):

- 1008 W 47th Ave & 6335-6363 Oak St
- 6869-6909 Ash Street
- 4825 Laurel St
- 1008 W 47th Ave & 6335-6363 Oak St
- 628-682 W 28th Ave & 4435 Ash St
- 976 W 52nd Ave & 6822-6868 Oak St
- 930 W 49th Ave & 6525
   Fremlin St
- 6908-6968 Ash St & 575
   W 54th Ave
- 749-815 W 49th Ave
- 6808-6888 Ash St
- 6250-6410 Oak St
- 847-867 W 28th Ave