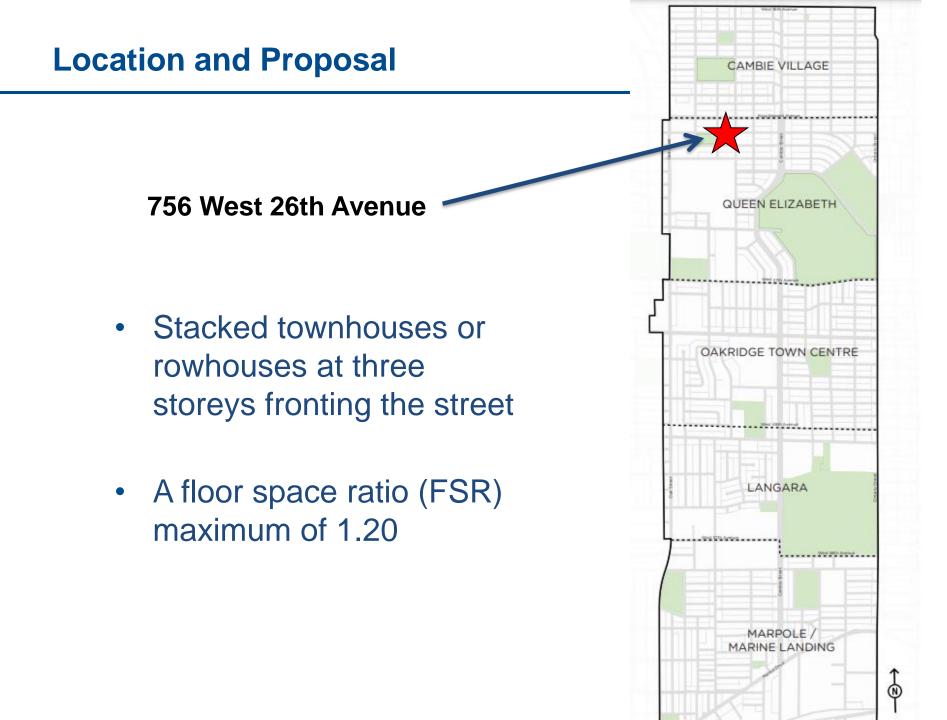

**RM-8A/RM-8AN Rezoning:** Cambie Corridor Townhouses

Public Hearing - Nov 16, 2021

## 756 West 26th Avenue

# **Townhouse Application Process**



- Consideration for townhouse rezoning applications under the simplified rezoning process
- Necessary to secure utilities infrastructure requirements
- No form of development submitted at the rezoning stage for the RM-8A or RM-8AN District Schedule because it has associated design guidelines
- Public feedback continued at Development Permit stage







**1 Single Family Detached Home** 





# Postcards Mailed April 19, 2021

| Postcards Distributed | 735 |
|-----------------------|-----|
| Comment Forms         | 5   |

### Feedback:

- Support:
  - Additional density in neighbourhood
- Concern:
  - Surrounding neighbourhood consists of single-detached houses.
  - Disruption from construction.
  - New strata housing may not be affordable.

# Cambie Townhouse Rezonings

#### **Proposed:**

★ 756 West 26th Avenue

### Approved (est. 45):

- 1008 W 47th Ave & 6335-6363 Oak St
- 6869-6909 Ash Street
- 4825 Laurel St
- 1008 W 47th Ave & 6335-6363 Oak St
- 628-682 W 28th Ave & 4435 Ash St
- 976 W 52nd Ave & 6822-6868 Oak St
- 930 W 49th Ave & 6525
   Fremlin St
- 6908-6968 Ash St & 575
   W 54th Ave
- 749-815 W 49th Ave
- 6808-6888 Ash St