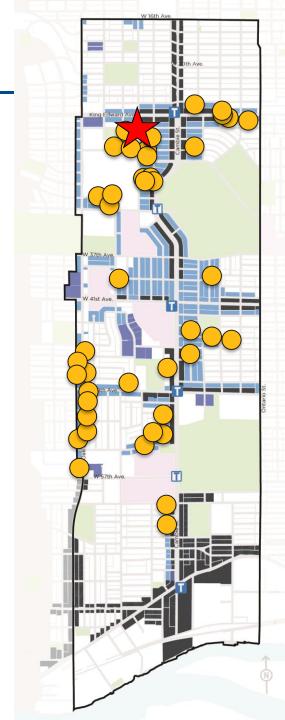

# Cambie Townhouse Rezonings

#### **Proposed:**

★ 756 West 26th Avenue

### Approved (est. 45):

- 1008 W 47th Ave & 6335-6363 Oak St
- 6869-6909 Ash Street
- 4825 Laurel St
- 1008 W 47th Ave & 6335-6363 Oak St
- 628-682 W 28th Ave & 4435 Ash St
- 976 W 52nd Ave & 6822-6868 Oak St
- 930 W 49th Ave & 6525
   Fremlin St
- 6908-6968 Ash St & 575
   W 54th Ave
- 749-815 W 49th Ave
- 6808-6888 Ash St
- 6250-6410 Oak St
- 847-867 W 28th Ave
- 514-530 W 59th Ave

- 5507-5521 Columbia St •
- 6750-6770 Oak St &
   975 W 52nd Ave
- 653-683 W 31st Ave
- 717-743 W 28th Ave
- 188-198 King Edward
- Ave 916-926 W 32nd Ave
- 809-889 W 33rd Ave
- 404-434 W 23rd Ave
- 1008 W 52nd Ave
  6218-6230 Oak St
- 768-780 W 27th Ave
- 6538-6568 Oak St
- 692 W 29th Ave
- 668-692 W 54th Ave
- 46-96 W King Edward Ave
- 435-475 W 28th Ave

- 7239-7255 Oak St
- 168 W 44th Ave
- 6288-6290 Ash St
- 376-392 W 45th Ave
- 615-623 W 31st Ave
- 643-683 W 31st Ave
- 5512-5538 Willow St
- 514 W 61st Ave
- 376-406 W 45th Ave
- 607-621 W 28th Ave
- 183 W King Edward Ave & 4088 Columbia St