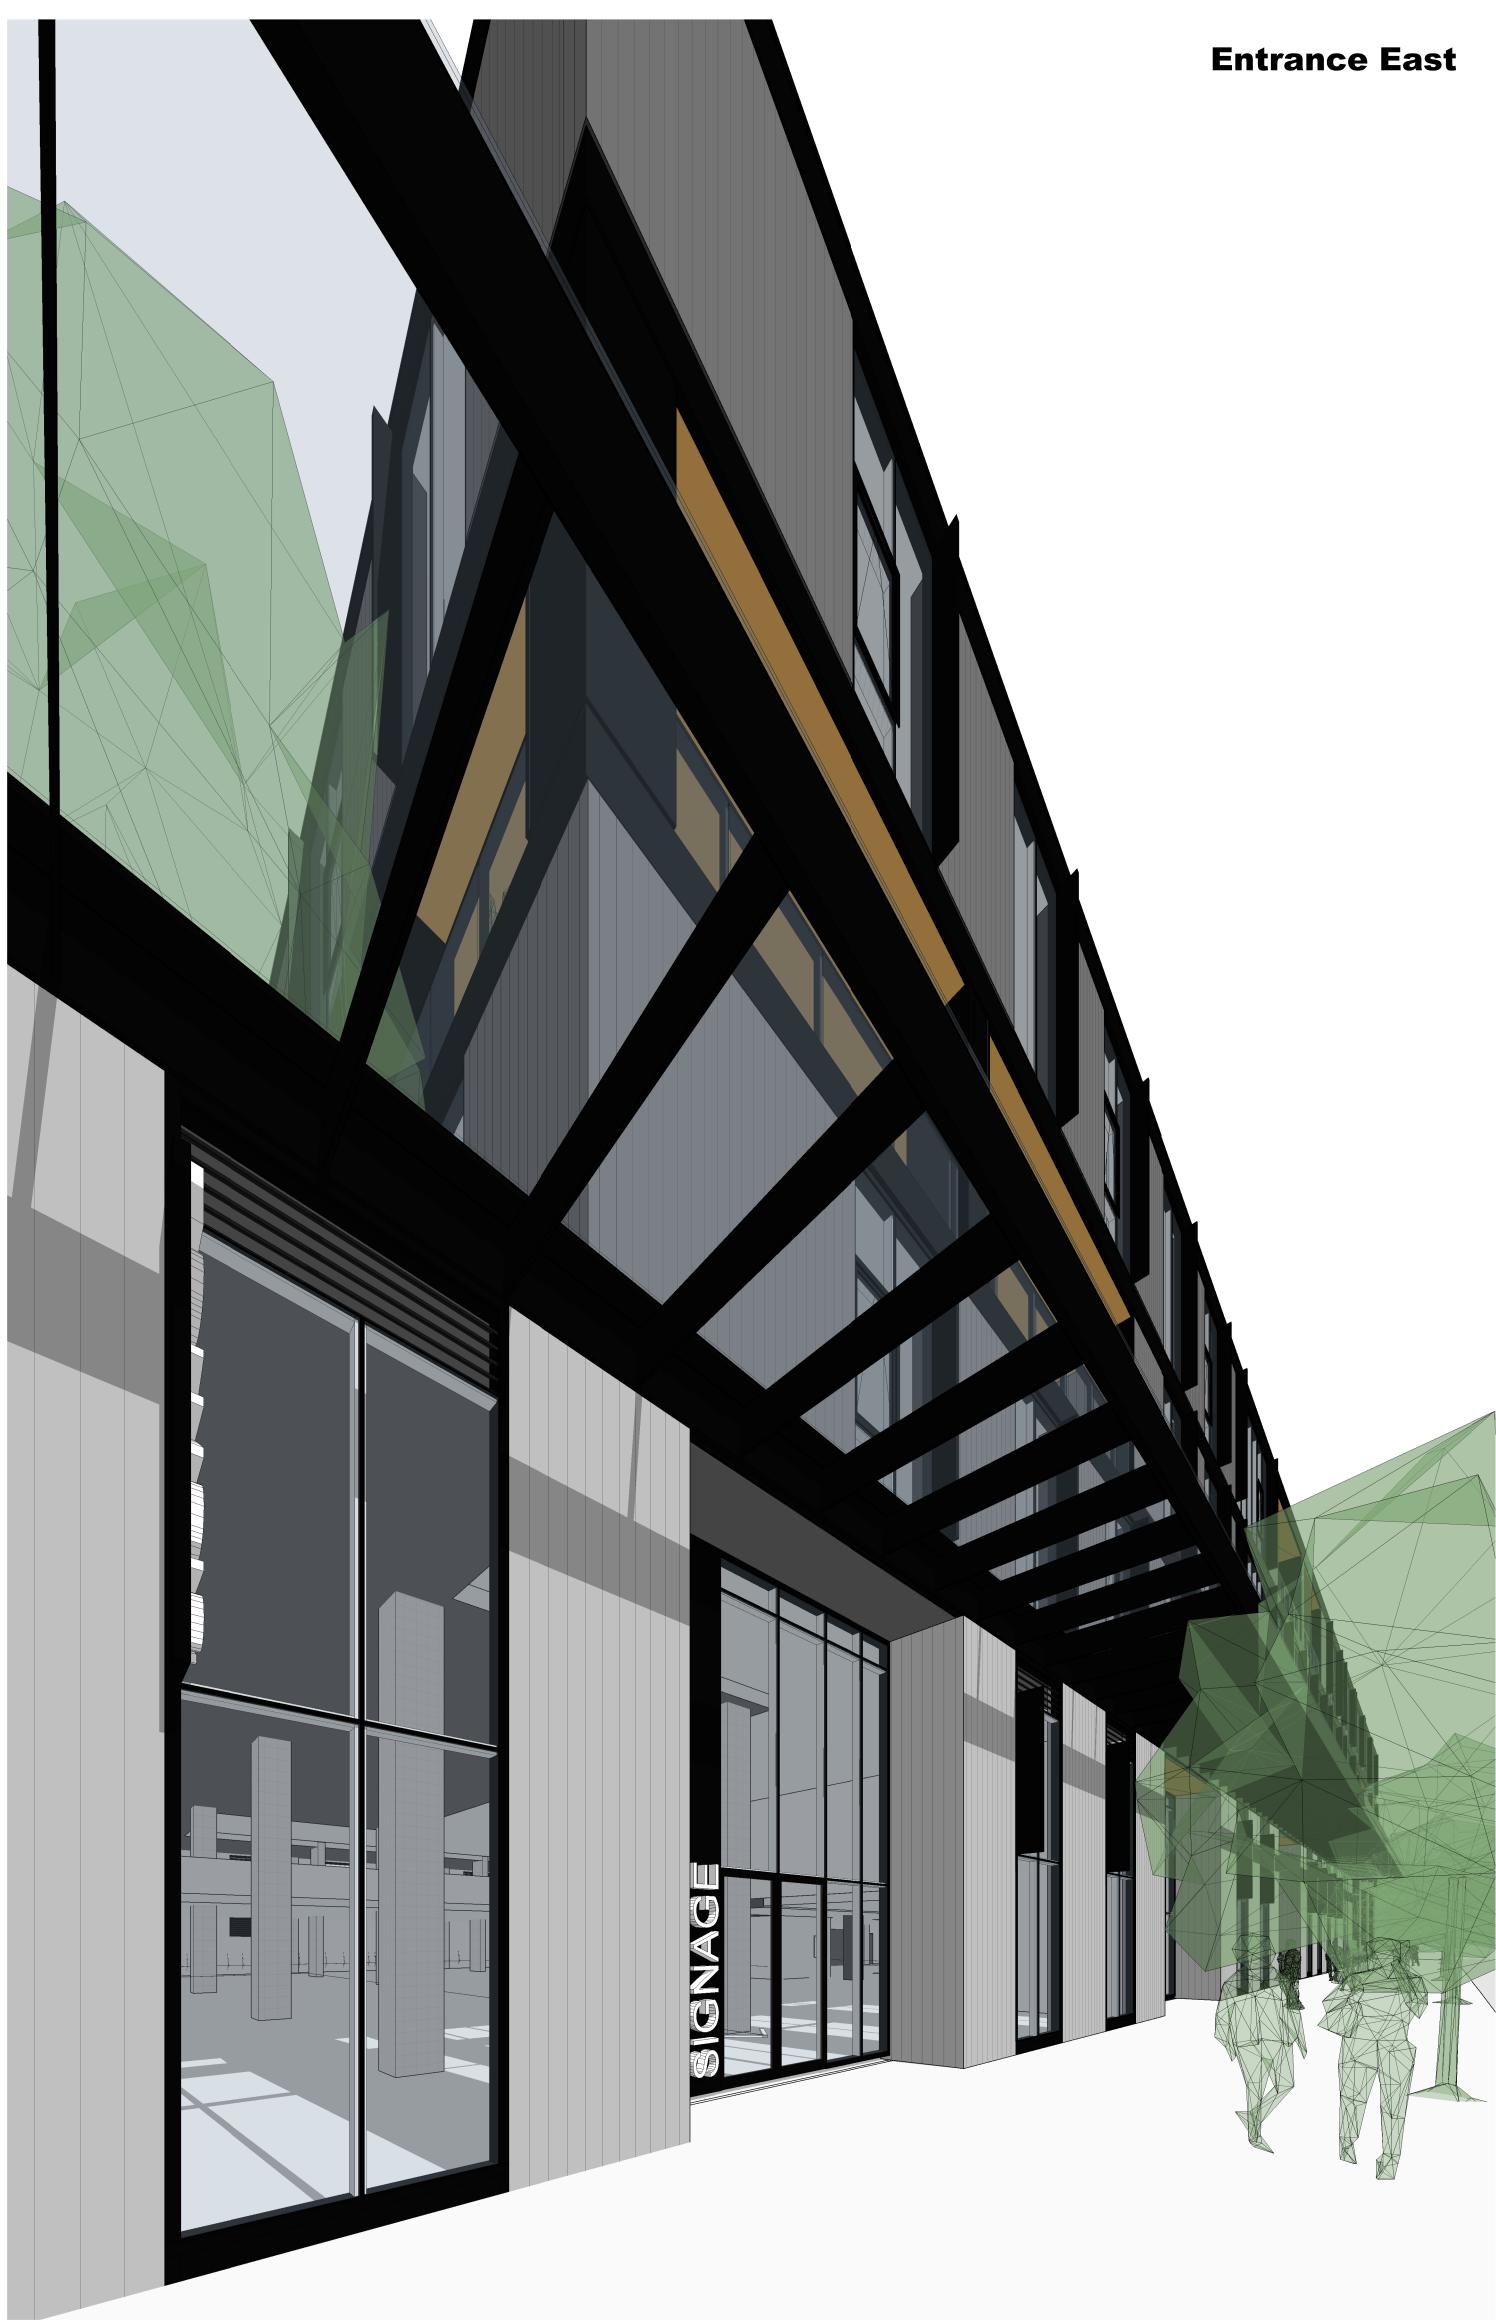

A third central portal has been provided for the east exit lobby to the offices above. This will not be addressed and is expected to be used exclusively by the office/lab level staff only.

1 21/04/16 ISSUED FOR REZONING APPLICATION