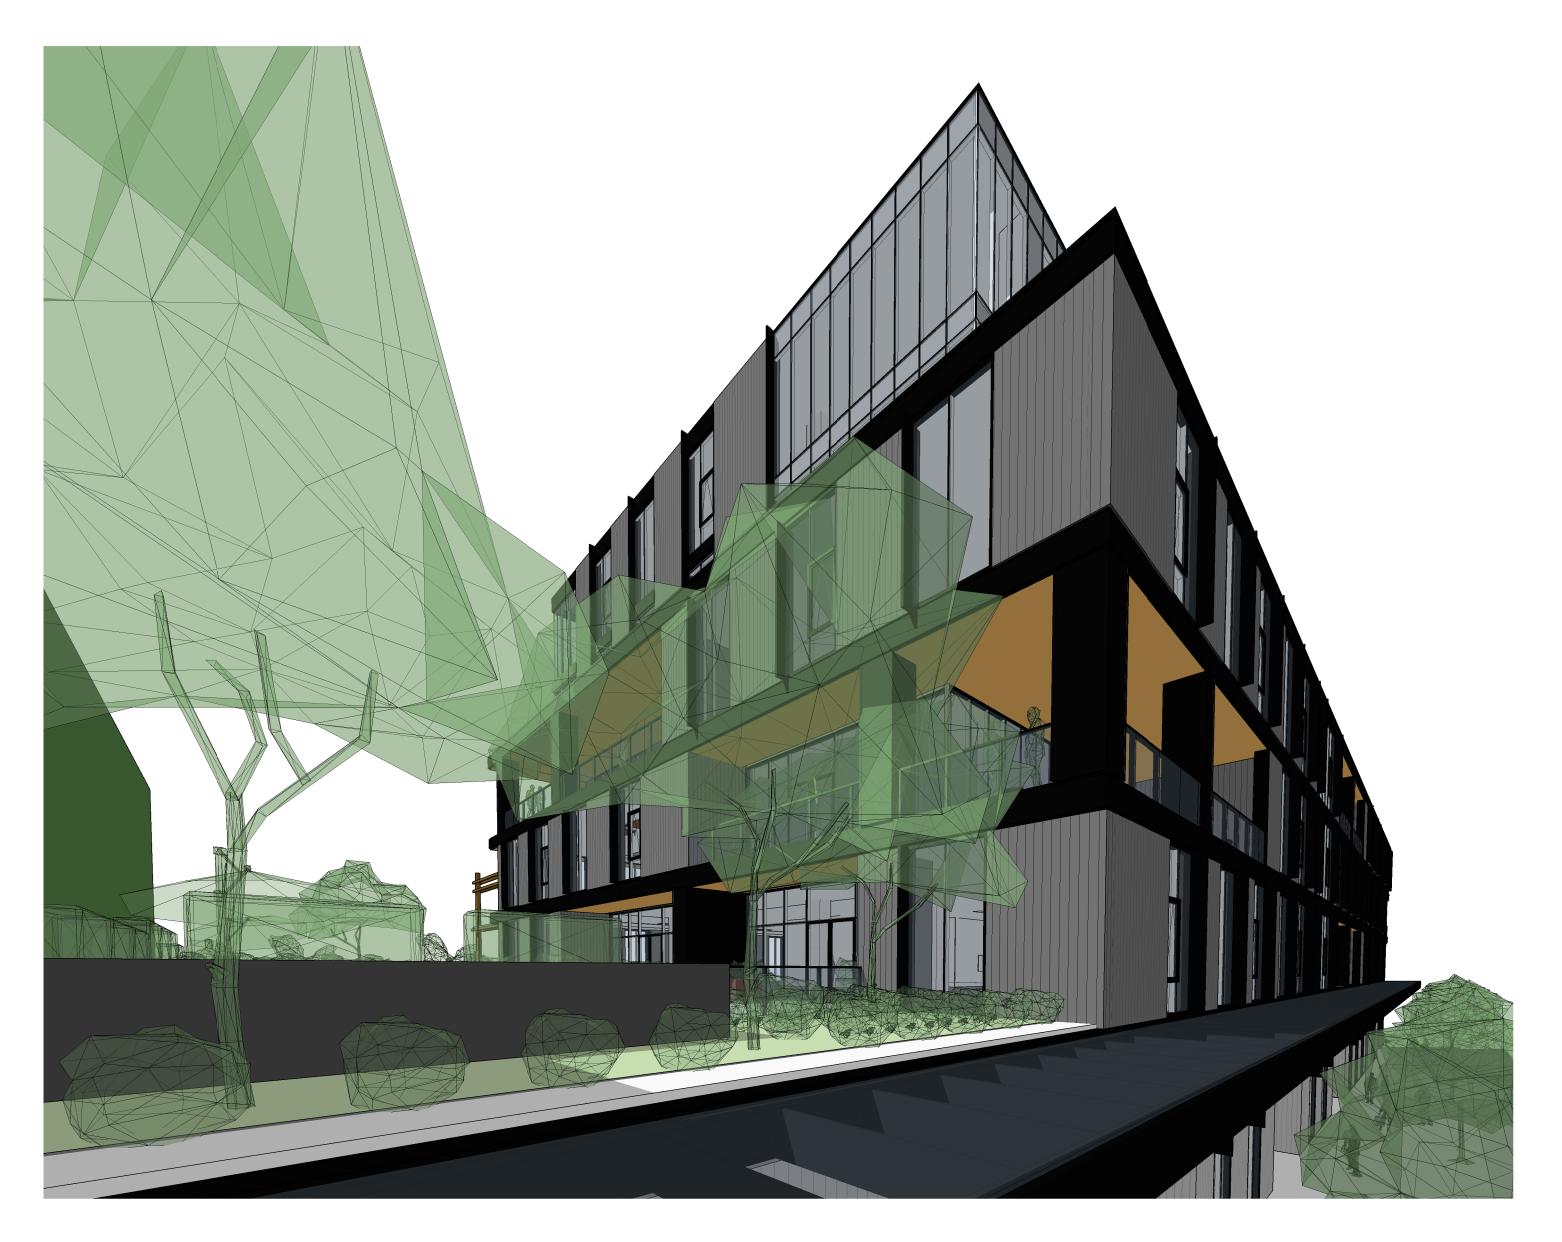

## **South West View**

Visible from the SW are the west corner units, 2010 Columbia Street and potentially a 2030 Columbia Street. Under the current RZ, DP and forthcoming BP, there will be a food service at the NW corner unit, with other frontage used by the single building tenant as office common area.