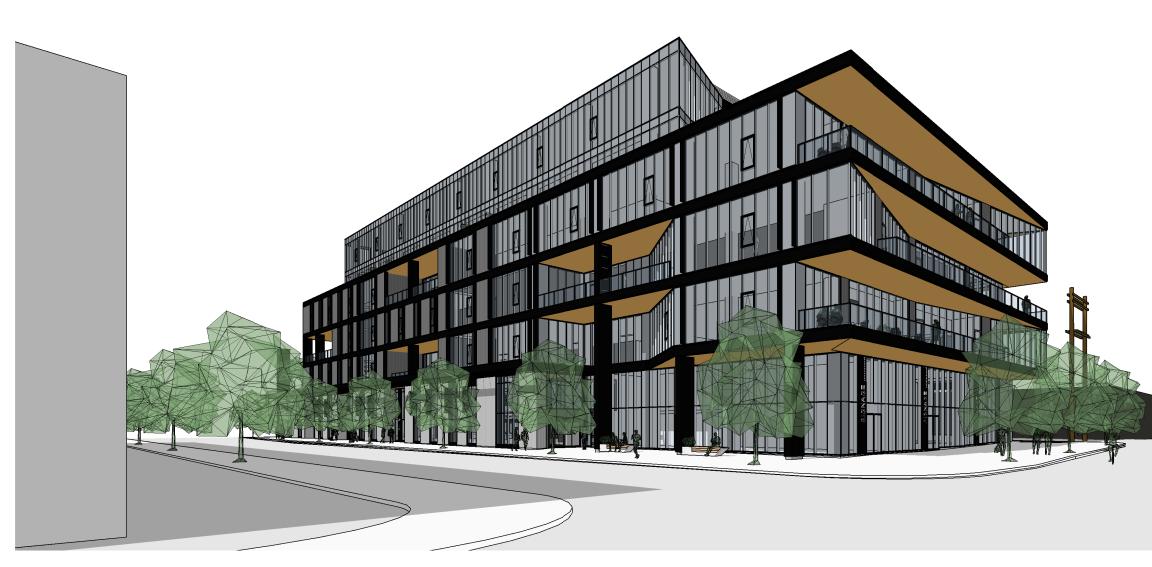

**North West View** Visible from the NW corner are the primary office entrance at 150 West 4th Avenue, as well as the west corner units, 2010 Columbia Street and 2030 Columbia Street.