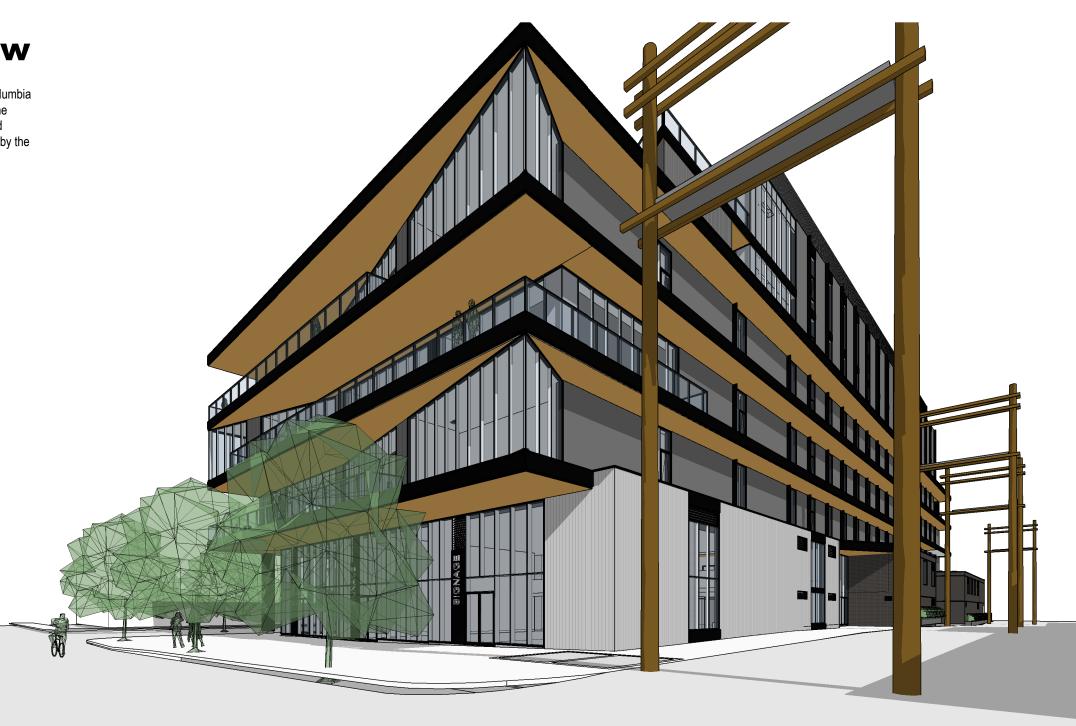

## **South West View**

Visible from the SW are the west corner units, 2010 Columbia Street and potentially a 2030 Columbia Street. Under the current RZ, DP and forthcoming BP, there will be a food service at the NW corner unit, with other frontage used by the single building tenant as office common area.