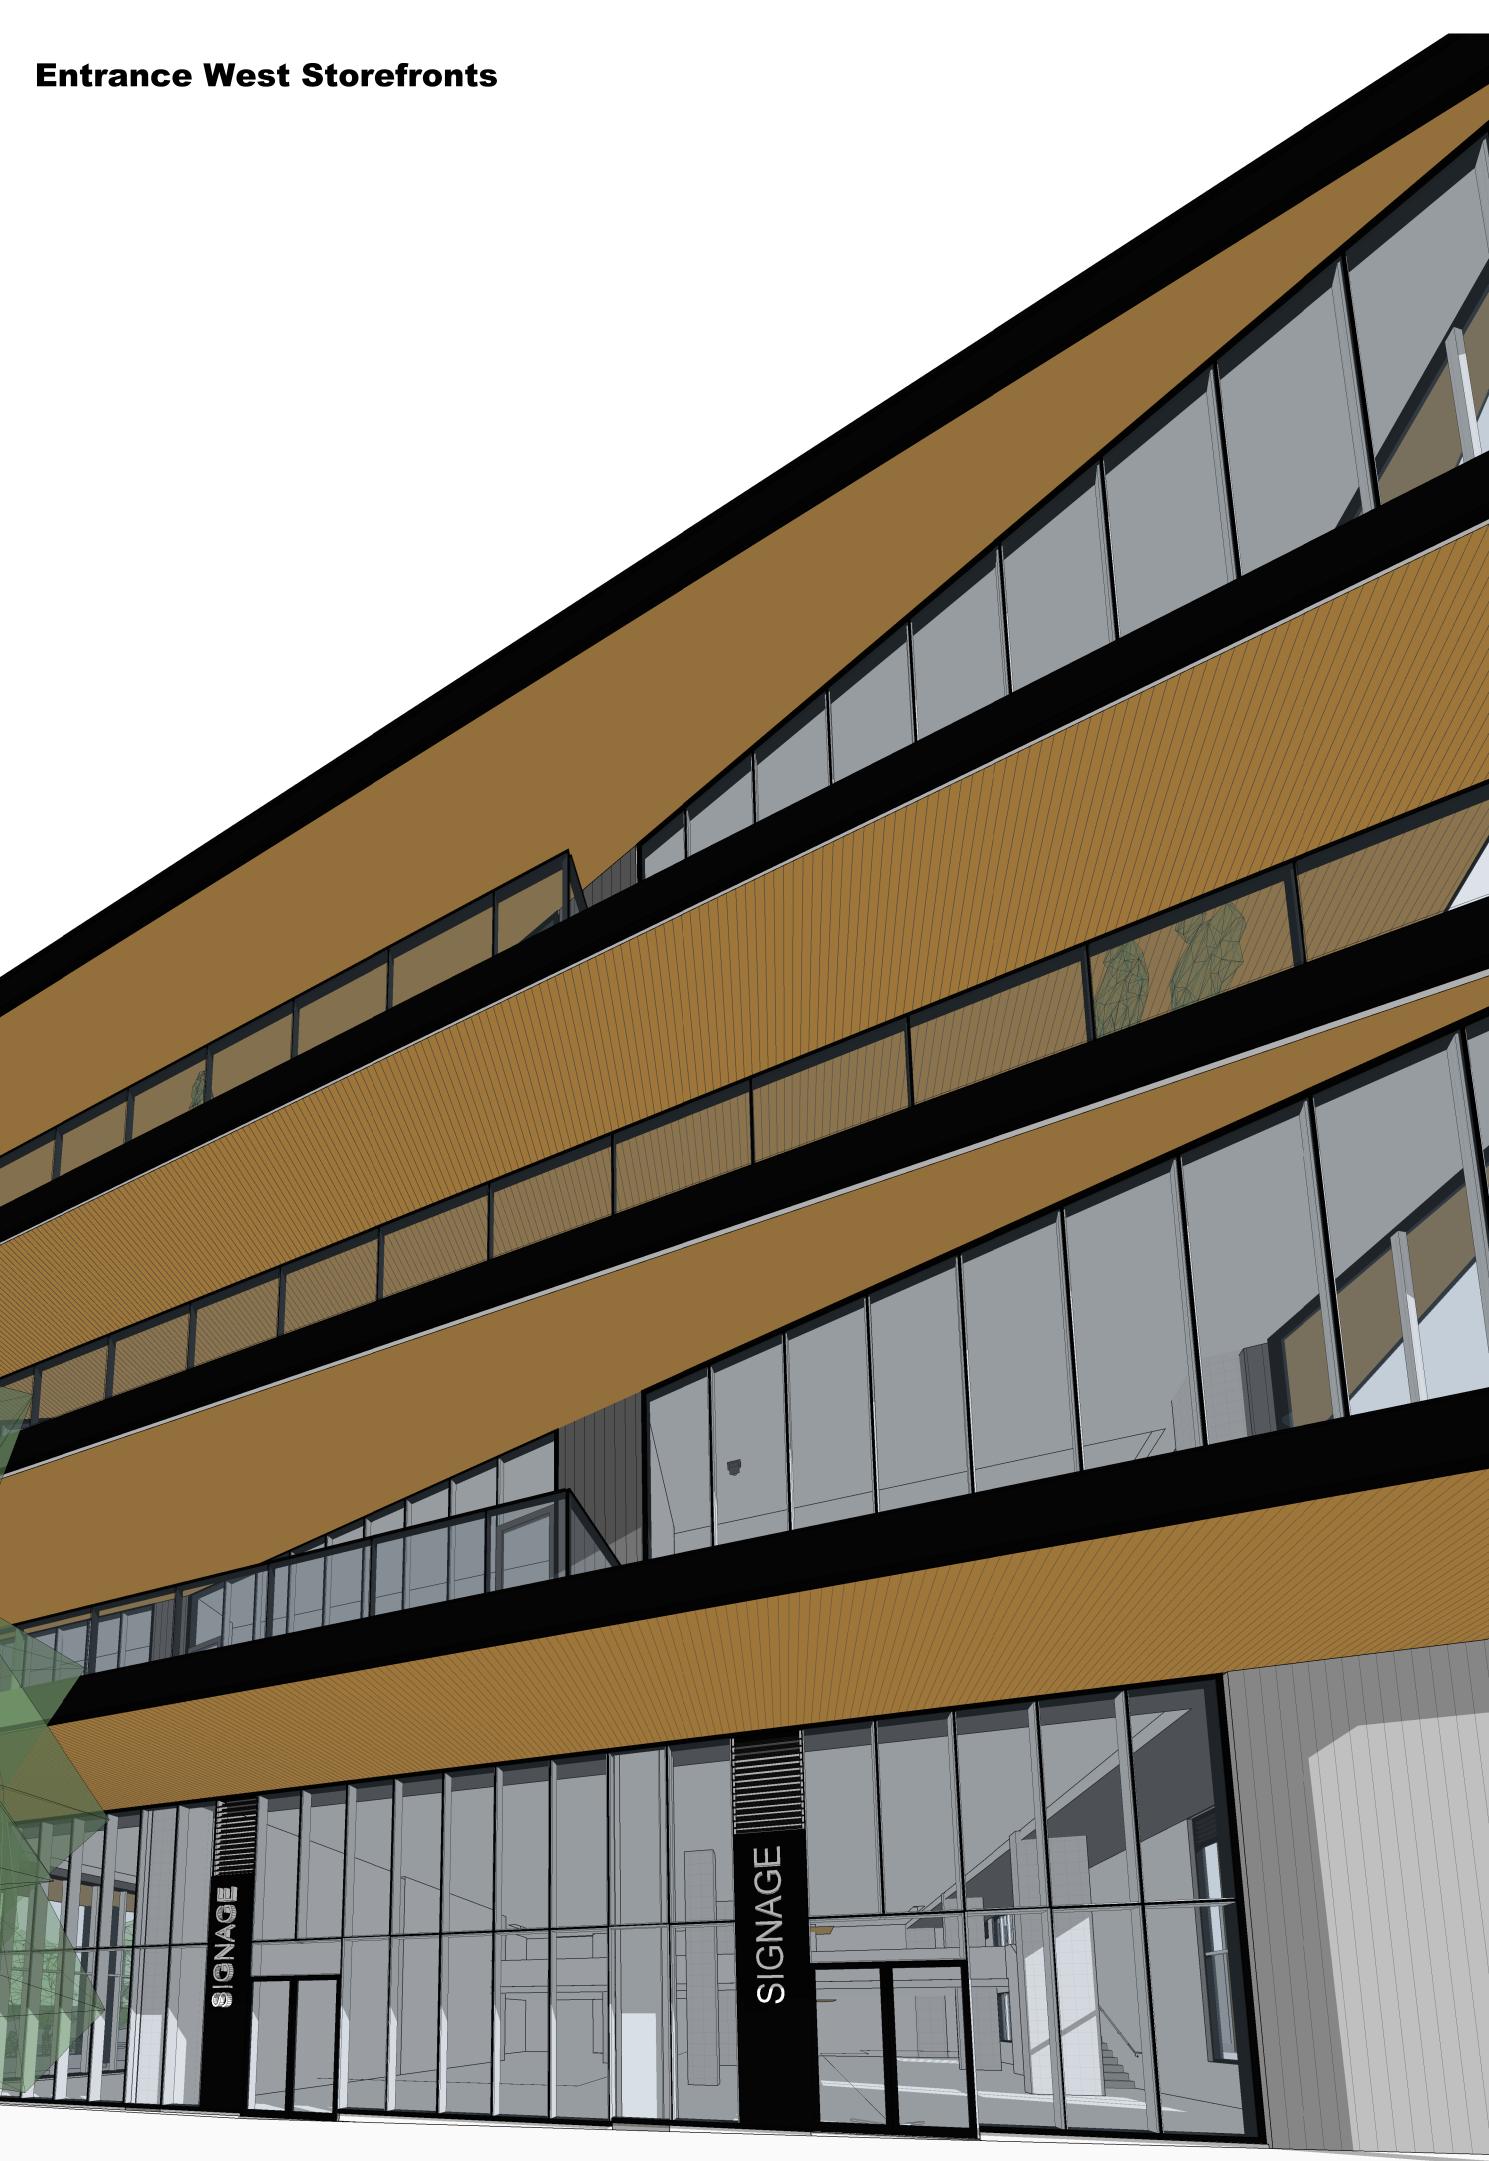

## **South West View**

Visible from the SW are the west corner units, 2010 Columbia Street and potentially a 2030 Columbia Street. Under the current RZ, DP and forthcoming BP, there will be a food service at the NW corner unit, with other frontage used by the single building tenant as office common area.