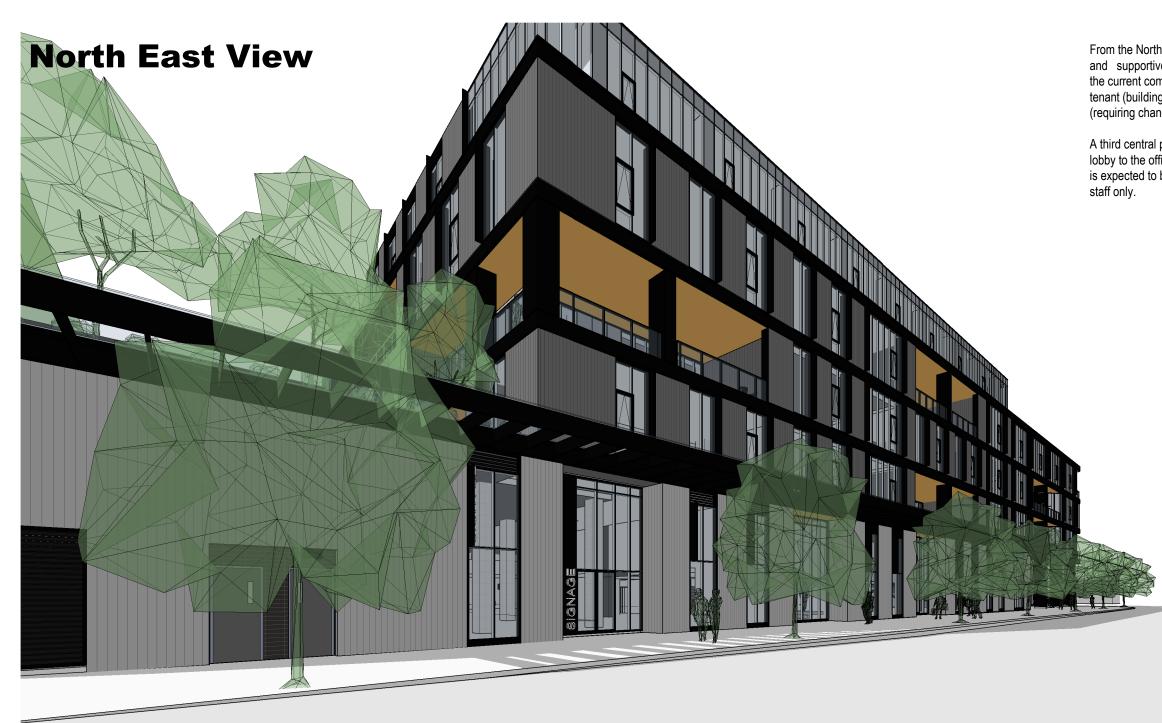

A third central portal has been provided for the east exit lobby to the offices above. This will not be addressed and is expected to be used exclusively by the office/lab level staff only.

1 21/04/16 ISSUED FOR REZONING APPLICATION