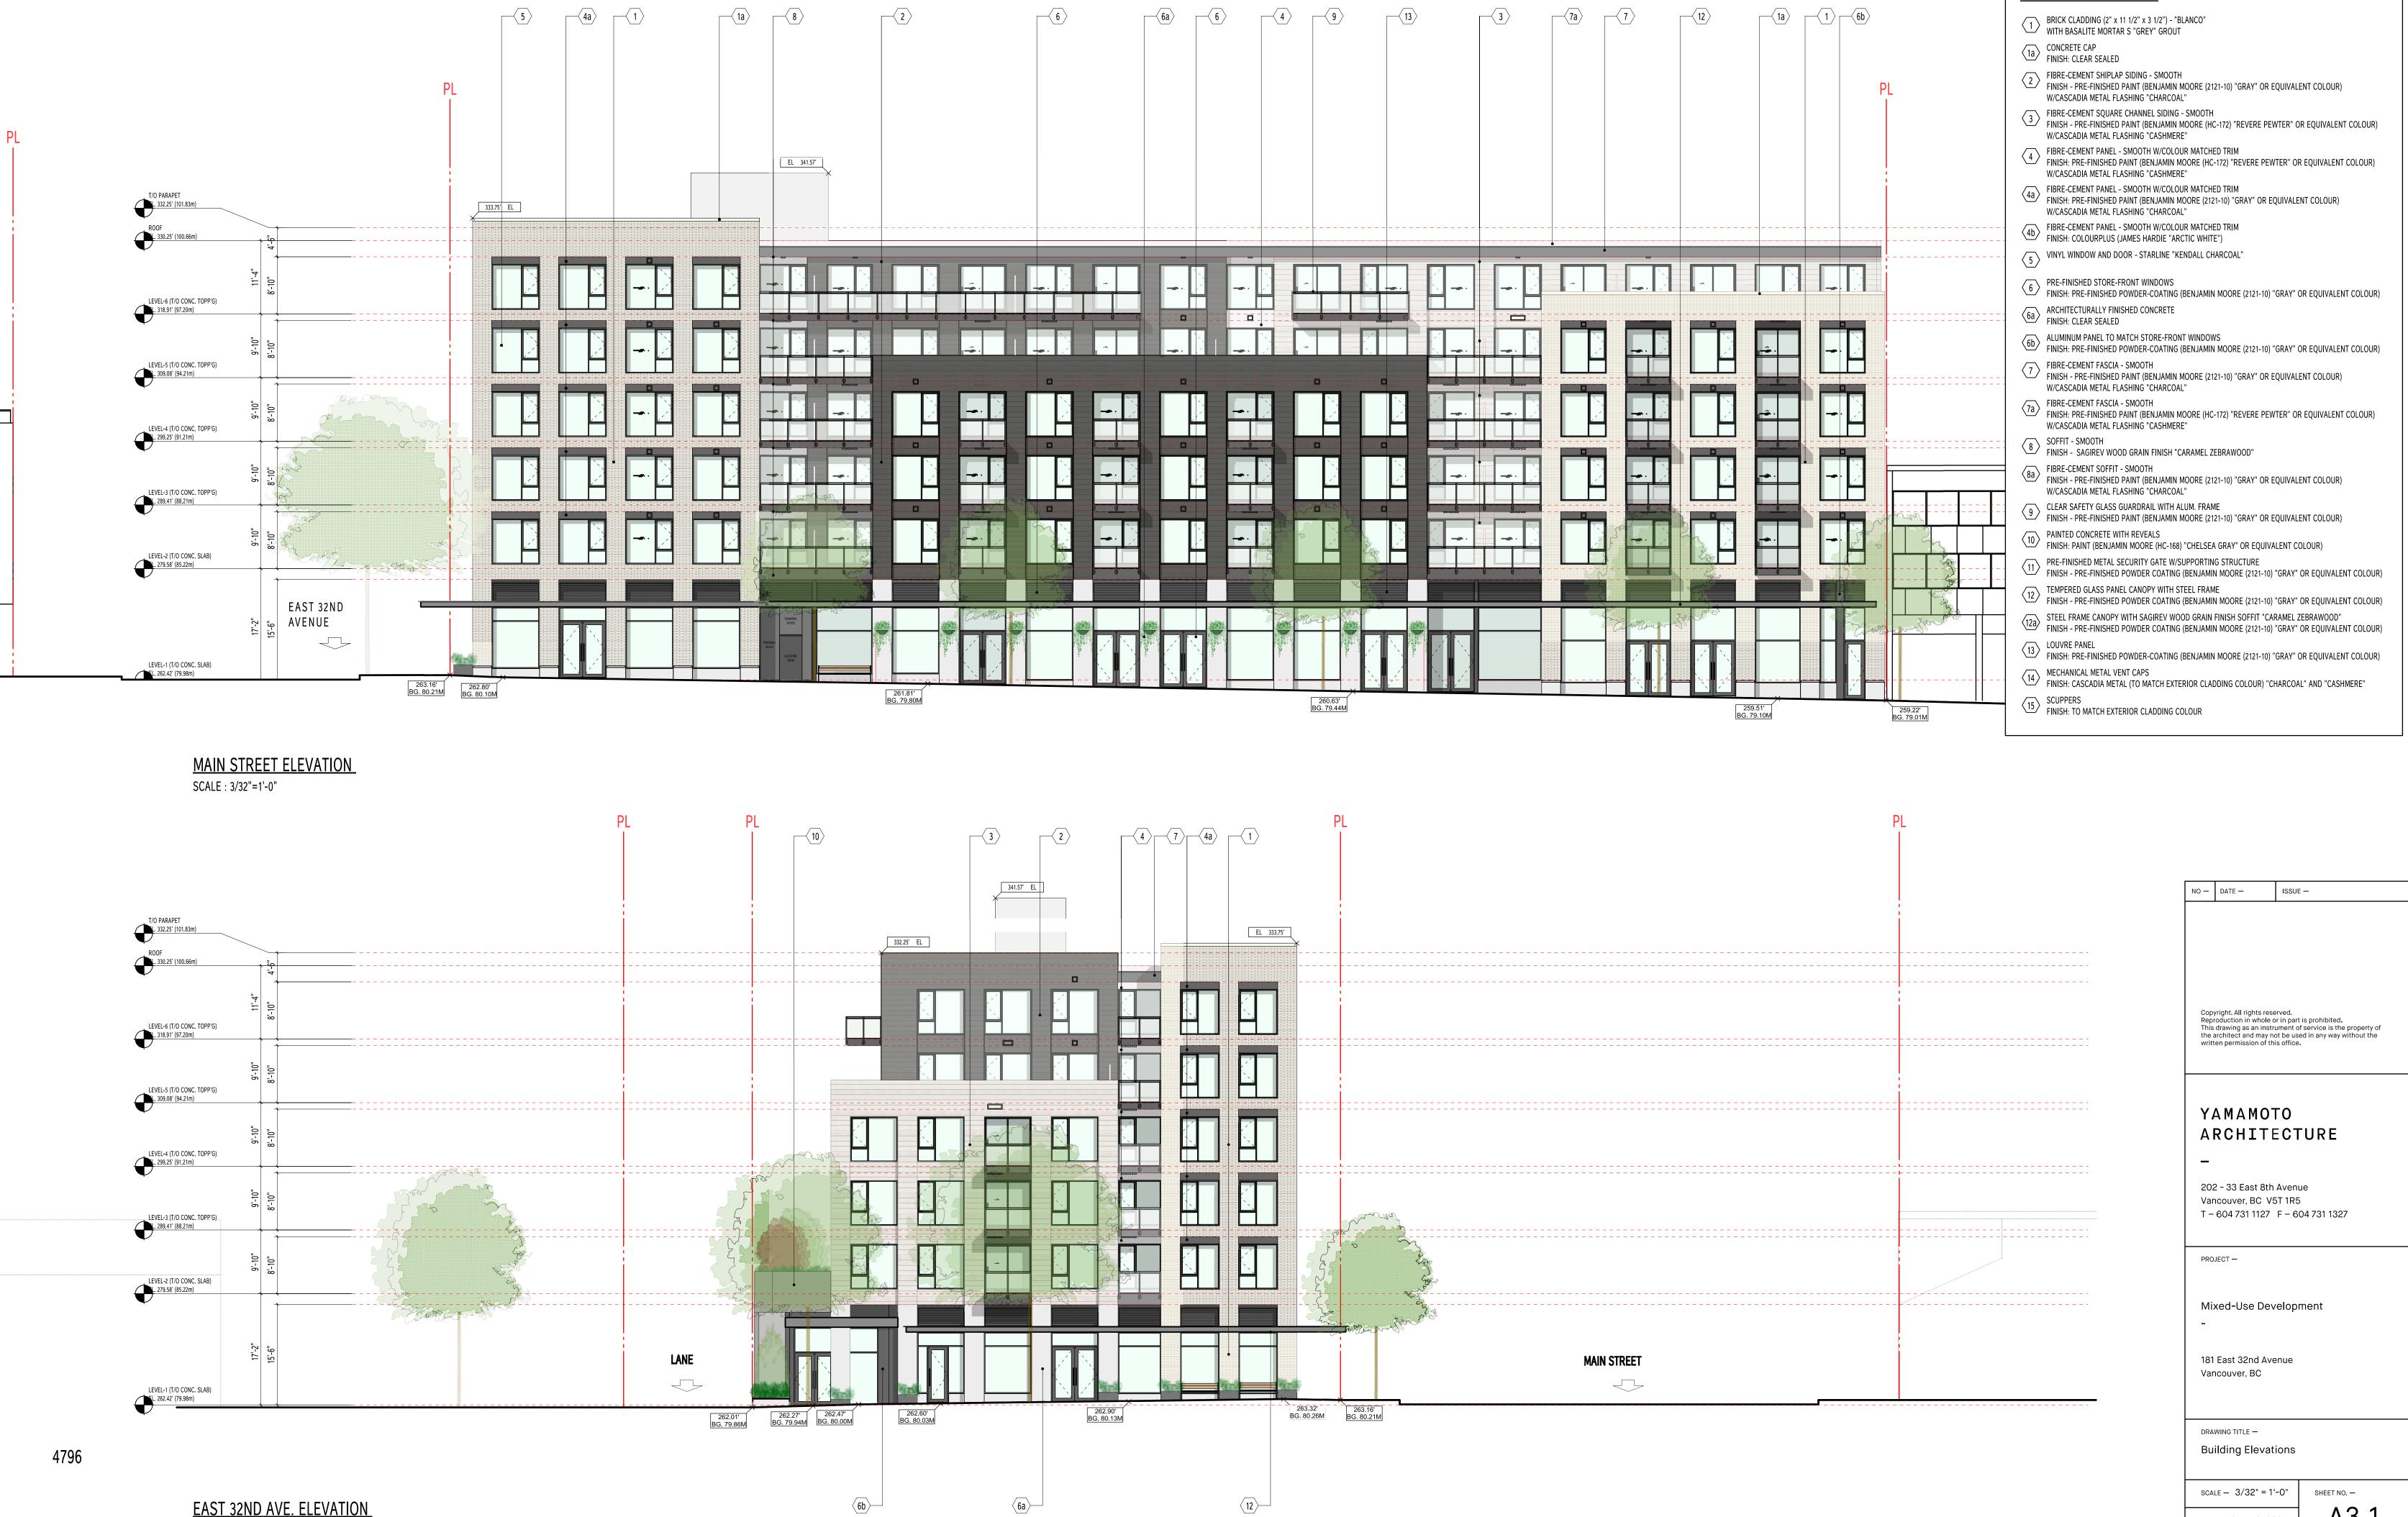

\* \* \* \* \*

Additional Background Information:

https://rezoning.vancouver.ca/applications/4745-4795mainst/index.htm

EAST 32ND AVE. ELEVATION SCALE : 3/32"=1'-0"

## **ELEVATION KEY NOTES :**

date – 04 AUG, 2021

A3.1

CHECKED — –

drawn – TY

proj no - 1808

LEVEL P1 (T/O CONC. SLAB)

\_\_\_\_\_\_ 248.00<sup>'</sup> (75.59m)

## **ELEVATION KEY NOTES :**

- BRICK CLADDING (2" x 11 1/2" x 3 1/2") "BLANCO" WITH BASALITE MORTAR S "GREY" GROUT
- (1a) CONCRETE CAP FINISH: CLEAR SEALED
- 2 FIBRE-CEMENT SHIPLAP SIDING SMOOTH FINISH PRE-FINISHED PAINT (BENJAMIN MOORE (2121-10) "GRAY" OR EQUIVALENT COLOUR) W/CASCADIA METAL FLASHING "CHARCOAL"
- Image: Second second
- W/CASCADIA METAL FLASHING "CASHMERE"
- 4
   FIBRE-CEMENT PANEL SMOOTH W/COLOUR MATCHED TRIM

   FINISH: PRE-FINISHED PAINT (BENJAMIN MOORE (HC-172) "REVERE PEWTER" OR EQUIVALENT COLOUR)

   W/CASCADIA METAL FLASHING "CASHMERE"
- 4a
   FIBRE-CEMENT PANEL SMOOTH W/COLOUR MATCHED TRIM

   FINISH: PRE-FINISHED PAINT (BENJAMIN MOORE (2121-10) "GRAY" OR EQUIVALENT COLOUR)

   W/CASCADIA METAL FLASHING "CHARCOAL"
- (4b)
   FIBRE-CEMENT PANEL SMOOTH W/COLOUR MATCHED TRIM

   FINISH: COLOURPLUS (JAMES HARDIE "ARCTIC WHITE")
- 5 VINYL WINDOW AND DOOR STARLINE "KENDALL CHARCOAL"
- 6 PRE-FINISHED STORE-FRONT WINDOWS FINISH: PRE-FINISHED POWDER-COATING (BENJAMIN MOORE (2121-10) "GRAY" OR EQUIVALENT COLOUR)
- 6a ARCHITECTURALLY FINISHED CONCRETE FINISH: CLEAR SEALED
- 6b ALUMINUM PANEL TO MATCH STORE-FRONT WINDOWS FINISH: PRE-FINISHED POWDER-COATING (BENJAMIN MOORE (2121-10) "GRAY" OR EQUIVALENT COLOUR)
- 7
   FIBRE-CEMENT FASCIA SMOOTH

   FINISH PRE-FINISHED PAINT (BENJAMIN MOORE (2121-10) "GRAY" OR EQUIVALENT COLOUR)

   W/CASCADIA METAL FLASHING "CHARCOAL"
- Ta
   FIBRE-CEMENT FASCIA SMOOTH

   FINISH: PRE-FINISHED PAINT (BENJAMIN MOORE (HC-172) "REVERE PEWTER" OR EQUIVALENT COLOUR)

   W/CASCADIA METAL FLASHING "CASHMERE"
- 8 SOFFIT SMOOTH FINISH SAGIREV WOOD GRAIN FINISH "CARAMEL ZEBRAWOOD"
- Ba
   FIBRE-CEMENT SOFFIT SMOOTH

   FINISH PRE-FINISHED PAINT (BENJAMIN MOORE (2121-10) "GRAY" OR EQUIVALENT COLOUR)

   W/CASCADIA METAL FLASHING "CHARCOAL"
- General SubscriptionClear Safety Glass Guardrail With Alum. FrameFINISH PRE-FINISHED PAINT (BENJAMIN MOORE (2121-10) "GRAY" OR EQUIVALENT COLOUR)
- 10 PAINTED CONCRETE WITH REVEALS FINISH: PAINT (BENJAMIN MOORE (HC-168) "CHELSEA GRAY" OR EQUIVALENT COLOUR)
- PRE-FINISHED METAL SECURITY GATE W/SUPPORTING STRUCTURE

   FINISH PRE-FINISHED POWDER COATING (BENJAMIN MOORE (2121-10) "GRAY" OR EQUIVALENT COLOUR)
   12 TEMPERED GLASS PANEL CANOPY WITH STEEL FRAME FINISH - PRE-FINISHED POWDER COATING (BENJAMIN MOORE (2121-10) "GRAY" OR EQUIVALENT COLOUR)
- 12a
   STEEL FRAME CANOPY WITH SAGIREV WOOD GRAIN FINISH SOFFIT "CARAMEL ZEBRAWOOD"

   FINISH PRE-FINISHED POWDER COATING (BENJAMIN MOORE (2121-10) "GRAY" OR EQUIVALENT COLOUR)
- 13 LOUVRE PANEL FINISH: PRE-FINISHED POWDER-COATING (BENJAMIN MOORE (2121-10) "GRAY" OR EQUIVALENT COLOUR) 14 MECHANICAL METAL VENT CAPS FINISH: CASCADIA METAL (TO MATCH EXTERIOR CLADDING COLOUR) "CHARCOAL" AND "CASHMERE"
- (15) SCUPPERS FINISH: TO MATCH EXTERIOR CLADDING COLOUR

|                       |                                        | SCALE : 3/32"=1'-0" |                                                                                                                                                                                                                                                     |
|-----------------------|----------------------------------------|---------------------|-----------------------------------------------------------------------------------------------------------------------------------------------------------------------------------------------------------------------------------------------------|
| Ρ                     | PL PL                                  |                     | NO — DATE — ISSUE —                                                                                                                                                                                                                                 |
|                       |                                        |                     | Copyright. All rights reserved.<br>Reproduction in whole or in part is prohibited.<br>This drawing as an instrument of service is the property of<br>the architect and may not be used in any way without the<br>written permission of this office. |
|                       |                                        | · · ·               | YAMAMOTO<br>ARCHITECTURE<br>-                                                                                                                                                                                                                       |
|                       |                                        |                     | 202 - 33 East 8th Avenue<br>Vancouver, BC V5T 1R5<br>T - 604 731 1127 F - 604 731 1327                                                                                                                                                              |
|                       | VDTTTTTTTTTTTTTTTTTTTTTTTTTTTTTTTTTTTT |                     | PROJECT –<br>Mixed-Use Development<br>–                                                                                                                                                                                                             |
| REET                  | 267.09'<br>BG. 81.41M                  |                     | 181 East 32nd Avenue<br>Vancouver, BC                                                                                                                                                                                                               |
| 259.22'<br>BG. 79.01M |                                        |                     | DRAWING TITLE –<br>Building Elevations                                                                                                                                                                                                              |
|                       |                                        | SCALE : 3/32"=1'-0" | SCALE - 3/32" = 1'-0" SHEET NO<br>DATE - 04 AUG, 2021 DRAWN - TY                                                                                                                                                                                    |