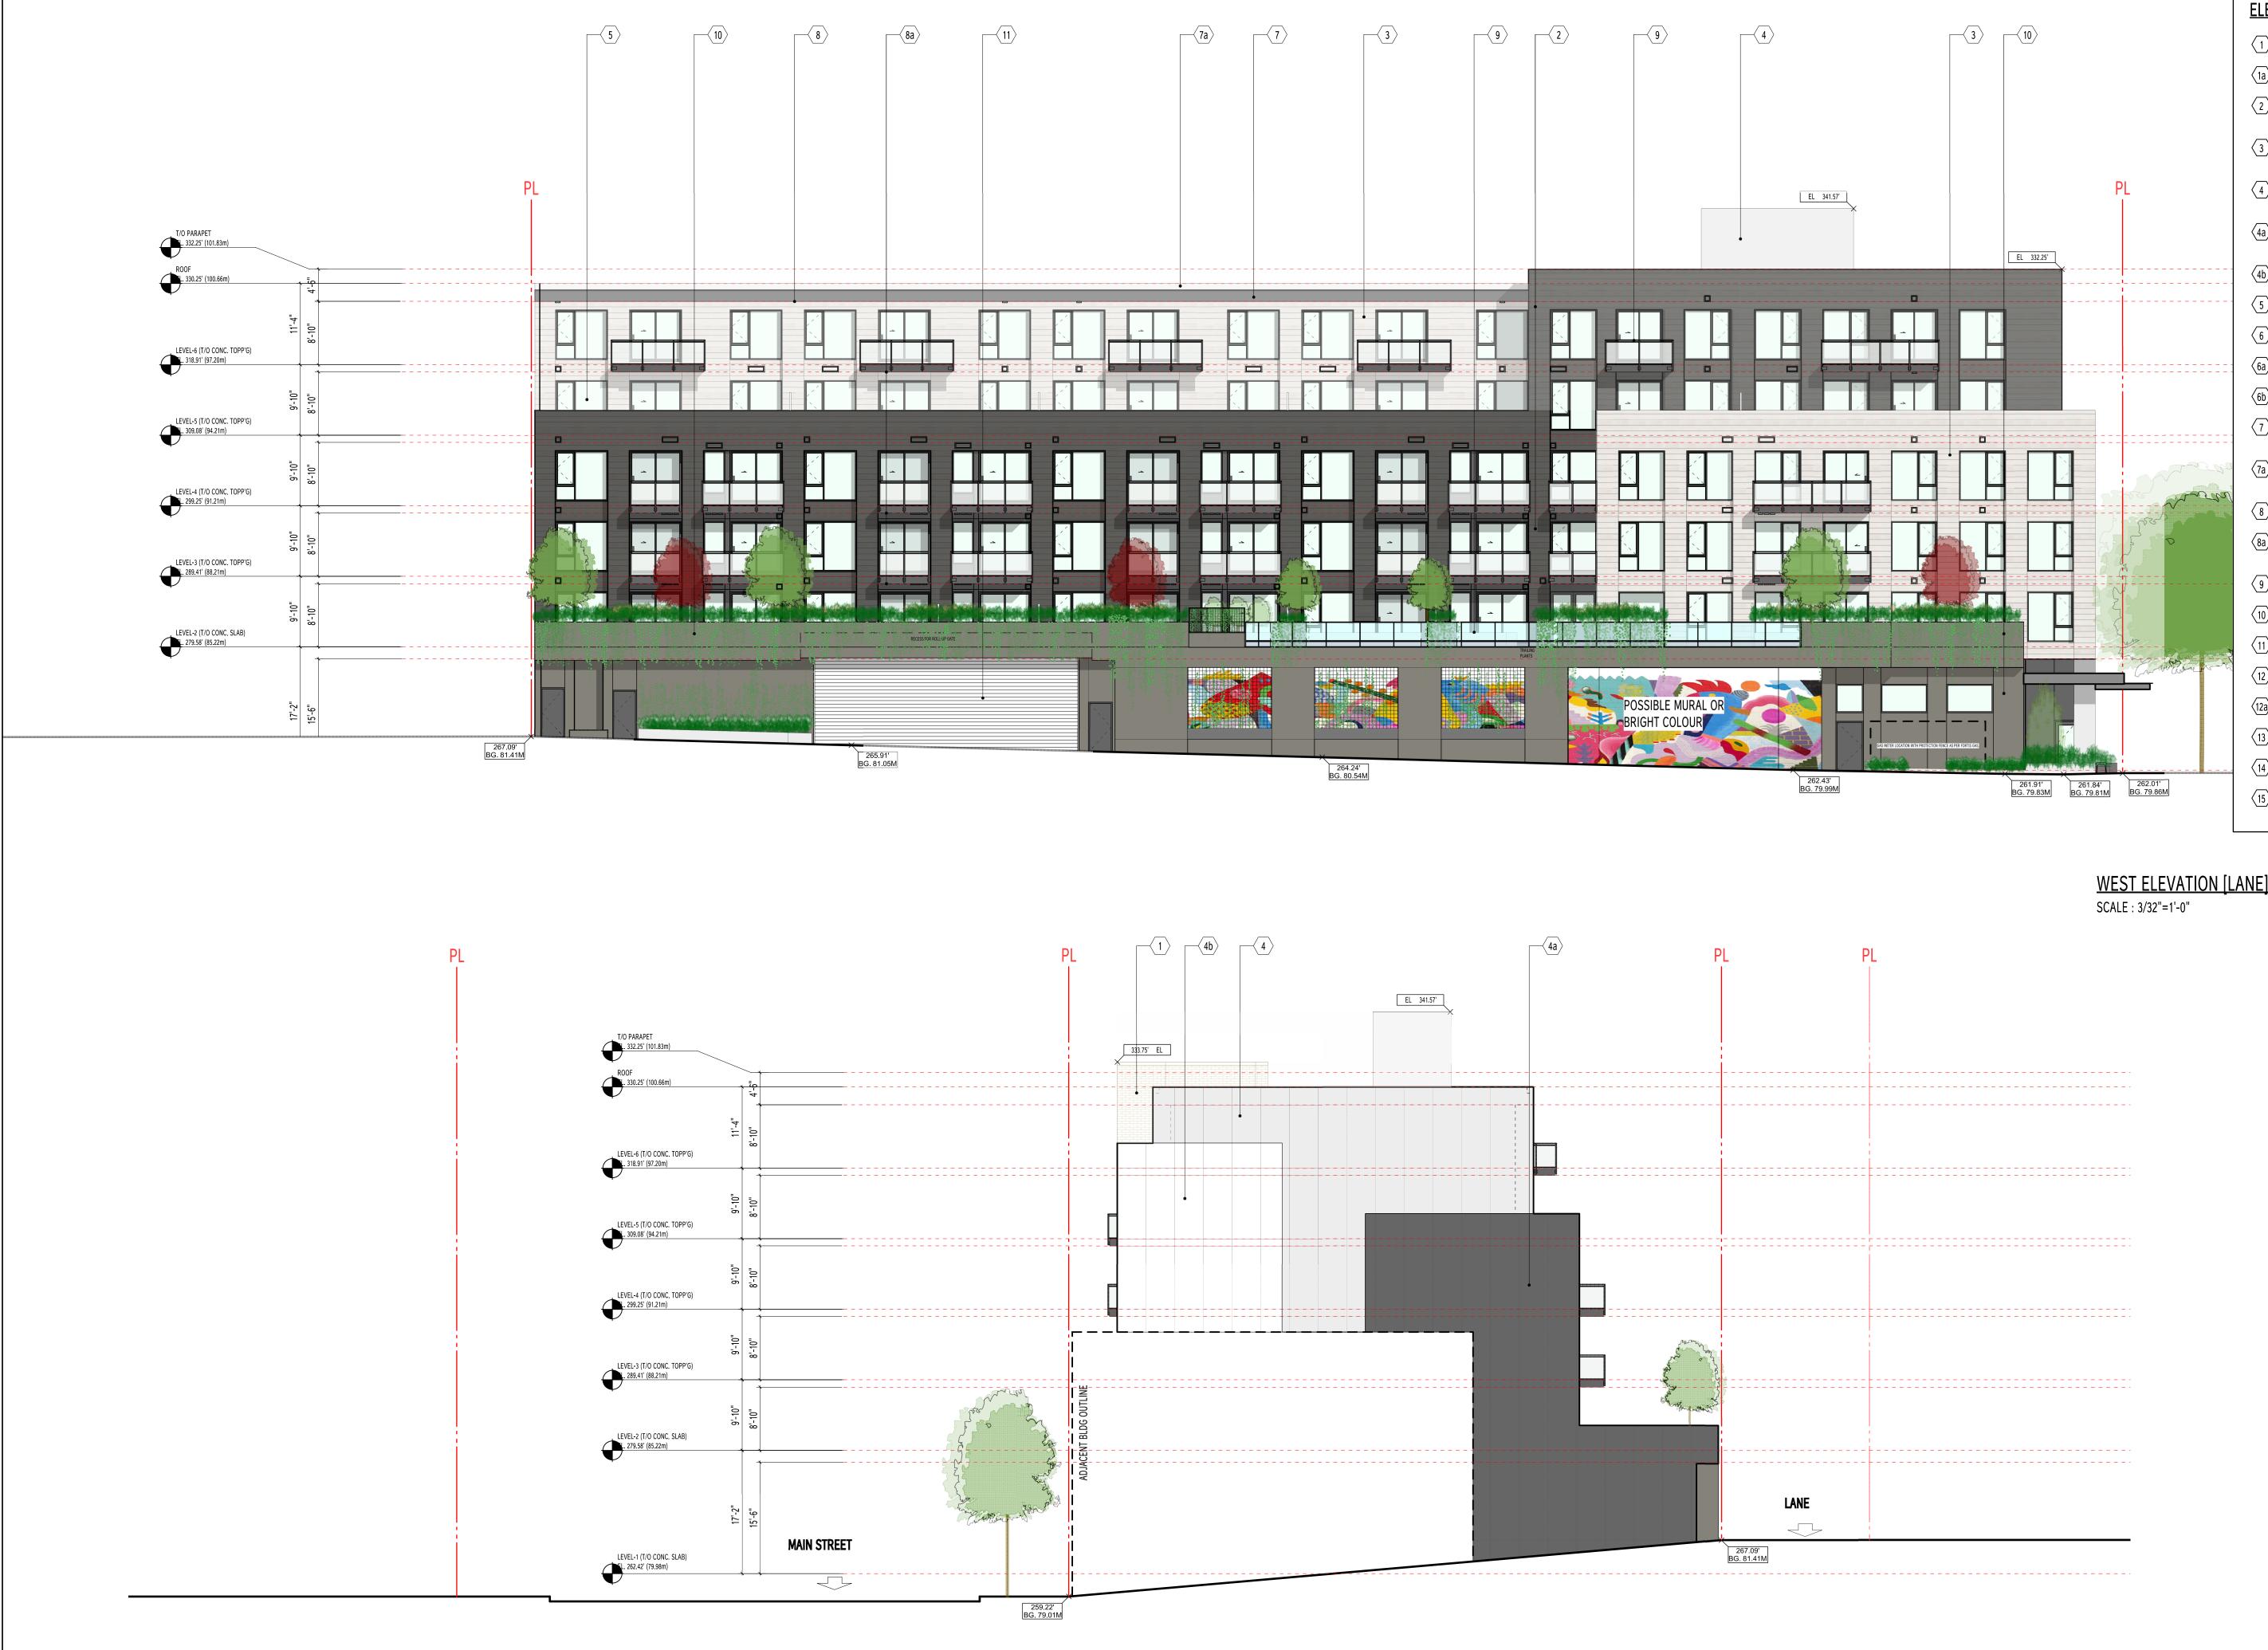

## **ELEVATION KEY NOTES :**

date – 04 AUG, 2021

A3.1

CHECKED — –

drawn – TY

proj no - 1808

LEVEL P1 (T/O CONC. SLAB)

\_\_\_\_\_\_ 248.00<sup>'</sup> (75.59m)

## **ELEVATION KEY NOTES :**

- BRICK CLADDING (2" x 11 1/2" x 3 1/2") "BLANCO" WITH BASALITE MORTAR S "GREY" GROUT
- (1a) CONCRETE CAP FINISH: CLEAR SEALED
- 2 FIBRE-CEMENT SHIPLAP SIDING SMOOTH FINISH PRE-FINISHED PAINT (BENJAMIN MOORE (2121-10) "GRAY" OR EQUIVALENT COLOUR) W/CASCADIA METAL FLASHING "CHARCOAL"
- Image: Second second
- W/CASCADIA METAL FLASHING "CASHMERE"
- 4
   FIBRE-CEMENT PANEL SMOOTH W/COLOUR MATCHED TRIM

   FINISH: PRE-FINISHED PAINT (BENJAMIN MOORE (HC-172) "REVERE PEWTER" OR EQUIVALENT COLOUR)

   W/CASCADIA METAL FLASHING "CASHMERE"
- 4a
   FIBRE-CEMENT PANEL SMOOTH W/COLOUR MATCHED TRIM

   FINISH: PRE-FINISHED PAINT (BENJAMIN MOORE (2121-10) "GRAY" OR EQUIVALENT COLOUR)

   W/CASCADIA METAL FLASHING "CHARCOAL"
- (4b)
   FIBRE-CEMENT PANEL SMOOTH W/COLOUR MATCHED TRIM

   FINISH: COLOURPLUS (JAMES HARDIE "ARCTIC WHITE")
- 5 VINYL WINDOW AND DOOR STARLINE "KENDALL CHARCOAL"
- 6 PRE-FINISHED STORE-FRONT WINDOWS FINISH: PRE-FINISHED POWDER-COATING (BENJAMIN MOORE (2121-10) "GRAY" OR EQUIVALENT COLOUR)
- 6a ARCHITECTURALLY FINISHED CONCRETE FINISH: CLEAR SEALED
- 6b ALUMINUM PANEL TO MATCH STORE-FRONT WINDOWS FINISH: PRE-FINISHED POWDER-COATING (BENJAMIN MOORE (2121-10) "GRAY" OR EQUIVALENT COLOUR)
- 7
   FIBRE-CEMENT FASCIA SMOOTH

   FINISH PRE-FINISHED PAINT (BENJAMIN MOORE (2121-10) "GRAY" OR EQUIVALENT COLOUR)

   W/CASCADIA METAL FLASHING "CHARCOAL"
- Ta
   FIBRE-CEMENT FASCIA SMOOTH

   FINISH: PRE-FINISHED PAINT (BENJAMIN MOORE (HC-172) "REVERE PEWTER" OR EQUIVALENT COLOUR)

   W/CASCADIA METAL FLASHING "CASHMERE"
- 8 SOFFIT SMOOTH FINISH SAGIREV WOOD GRAIN FINISH "CARAMEL ZEBRAWOOD"
- Ba
   FIBRE-CEMENT SOFFIT SMOOTH

   FINISH PRE-FINISHED PAINT (BENJAMIN MOORE (2121-10) "GRAY" OR EQUIVALENT COLOUR)

   W/CASCADIA METAL FLASHING "CHARCOAL"
- General SubscriptionClear Safety Glass Guardrail With Alum. FrameFINISH PRE-FINISHED PAINT (BENJAMIN MOORE (2121-10) "GRAY" OR EQUIVALENT COLOUR)
- 10 PAINTED CONCRETE WITH REVEALS FINISH: PAINT (BENJAMIN MOORE (HC-168) "CHELSEA GRAY" OR EQUIVALENT COLOUR)
- PRE-FINISHED METAL SECURITY GATE W/SUPPORTING STRUCTURE

   FINISH PRE-FINISHED POWDER COATING (BENJAMIN MOORE (2121-10) "GRAY" OR EQUIVALENT COLOUR)
   12 TEMPERED GLASS PANEL CANOPY WITH STEEL FRAME FINISH - PRE-FINISHED POWDER COATING (BENJAMIN MOORE (2121-10) "GRAY" OR EQUIVALENT COLOUR)
- 12a
   STEEL FRAME CANOPY WITH SAGIREV WOOD GRAIN FINISH SOFFIT "CARAMEL ZEBRAWOOD"

   FINISH PRE-FINISHED POWDER COATING (BENJAMIN MOORE (2121-10) "GRAY" OR EQUIVALENT COLOUR)
- 13 LOUVRE PANEL FINISH: PRE-FINISHED POWDER-COATING (BENJAMIN MOORE (2121-10) "GRAY" OR EQUIVALENT COLOUR) 14 MECHANICAL METAL VENT CAPS FINISH: CASCADIA METAL (TO MATCH EXTERIOR CLADDING COLOUR) "CHARCOAL" AND "CASHMERE"
- (15) SCUPPERS FINISH: TO MATCH EXTERIOR CLADDING COLOUR