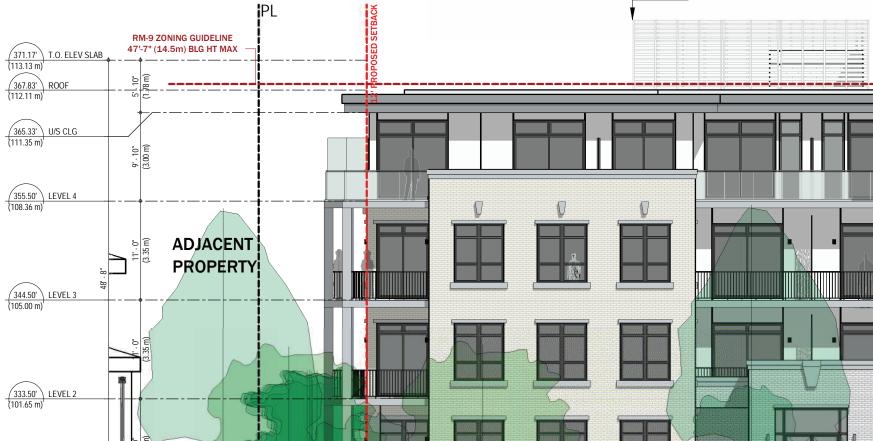

### Additional Background Information:

Link to rezoning application

(371.17') T.O. ELEV SLAB (113.13 m)

367.83' ROOF (112.11 m)

365.33' U/S CLG (111.35 m)

(355.50') LEVEL 4 (108.36 m)

(344.50') LEVEL 3 (105.00 m)

333.50' LEVEL 2 (101.65 m)

(98.30 m)

(367.83') ROOF (112.11 m)

(365.33') U/S CLG (111.35 m)

(355.50') LEVEL 4 (108.36 m)

(105.00 m)

(333.50') LEVEL 2 (101.65 m)

(98.30 m)

20

11'-0" (3.35 m)

BASE SURFACE 320.89' (97.81m) —

PROPERTY

RM-9 ZONING GUIDELINE

7'-7" (14.5m) BLG HT MAX

\_\_\_\_\_

------------