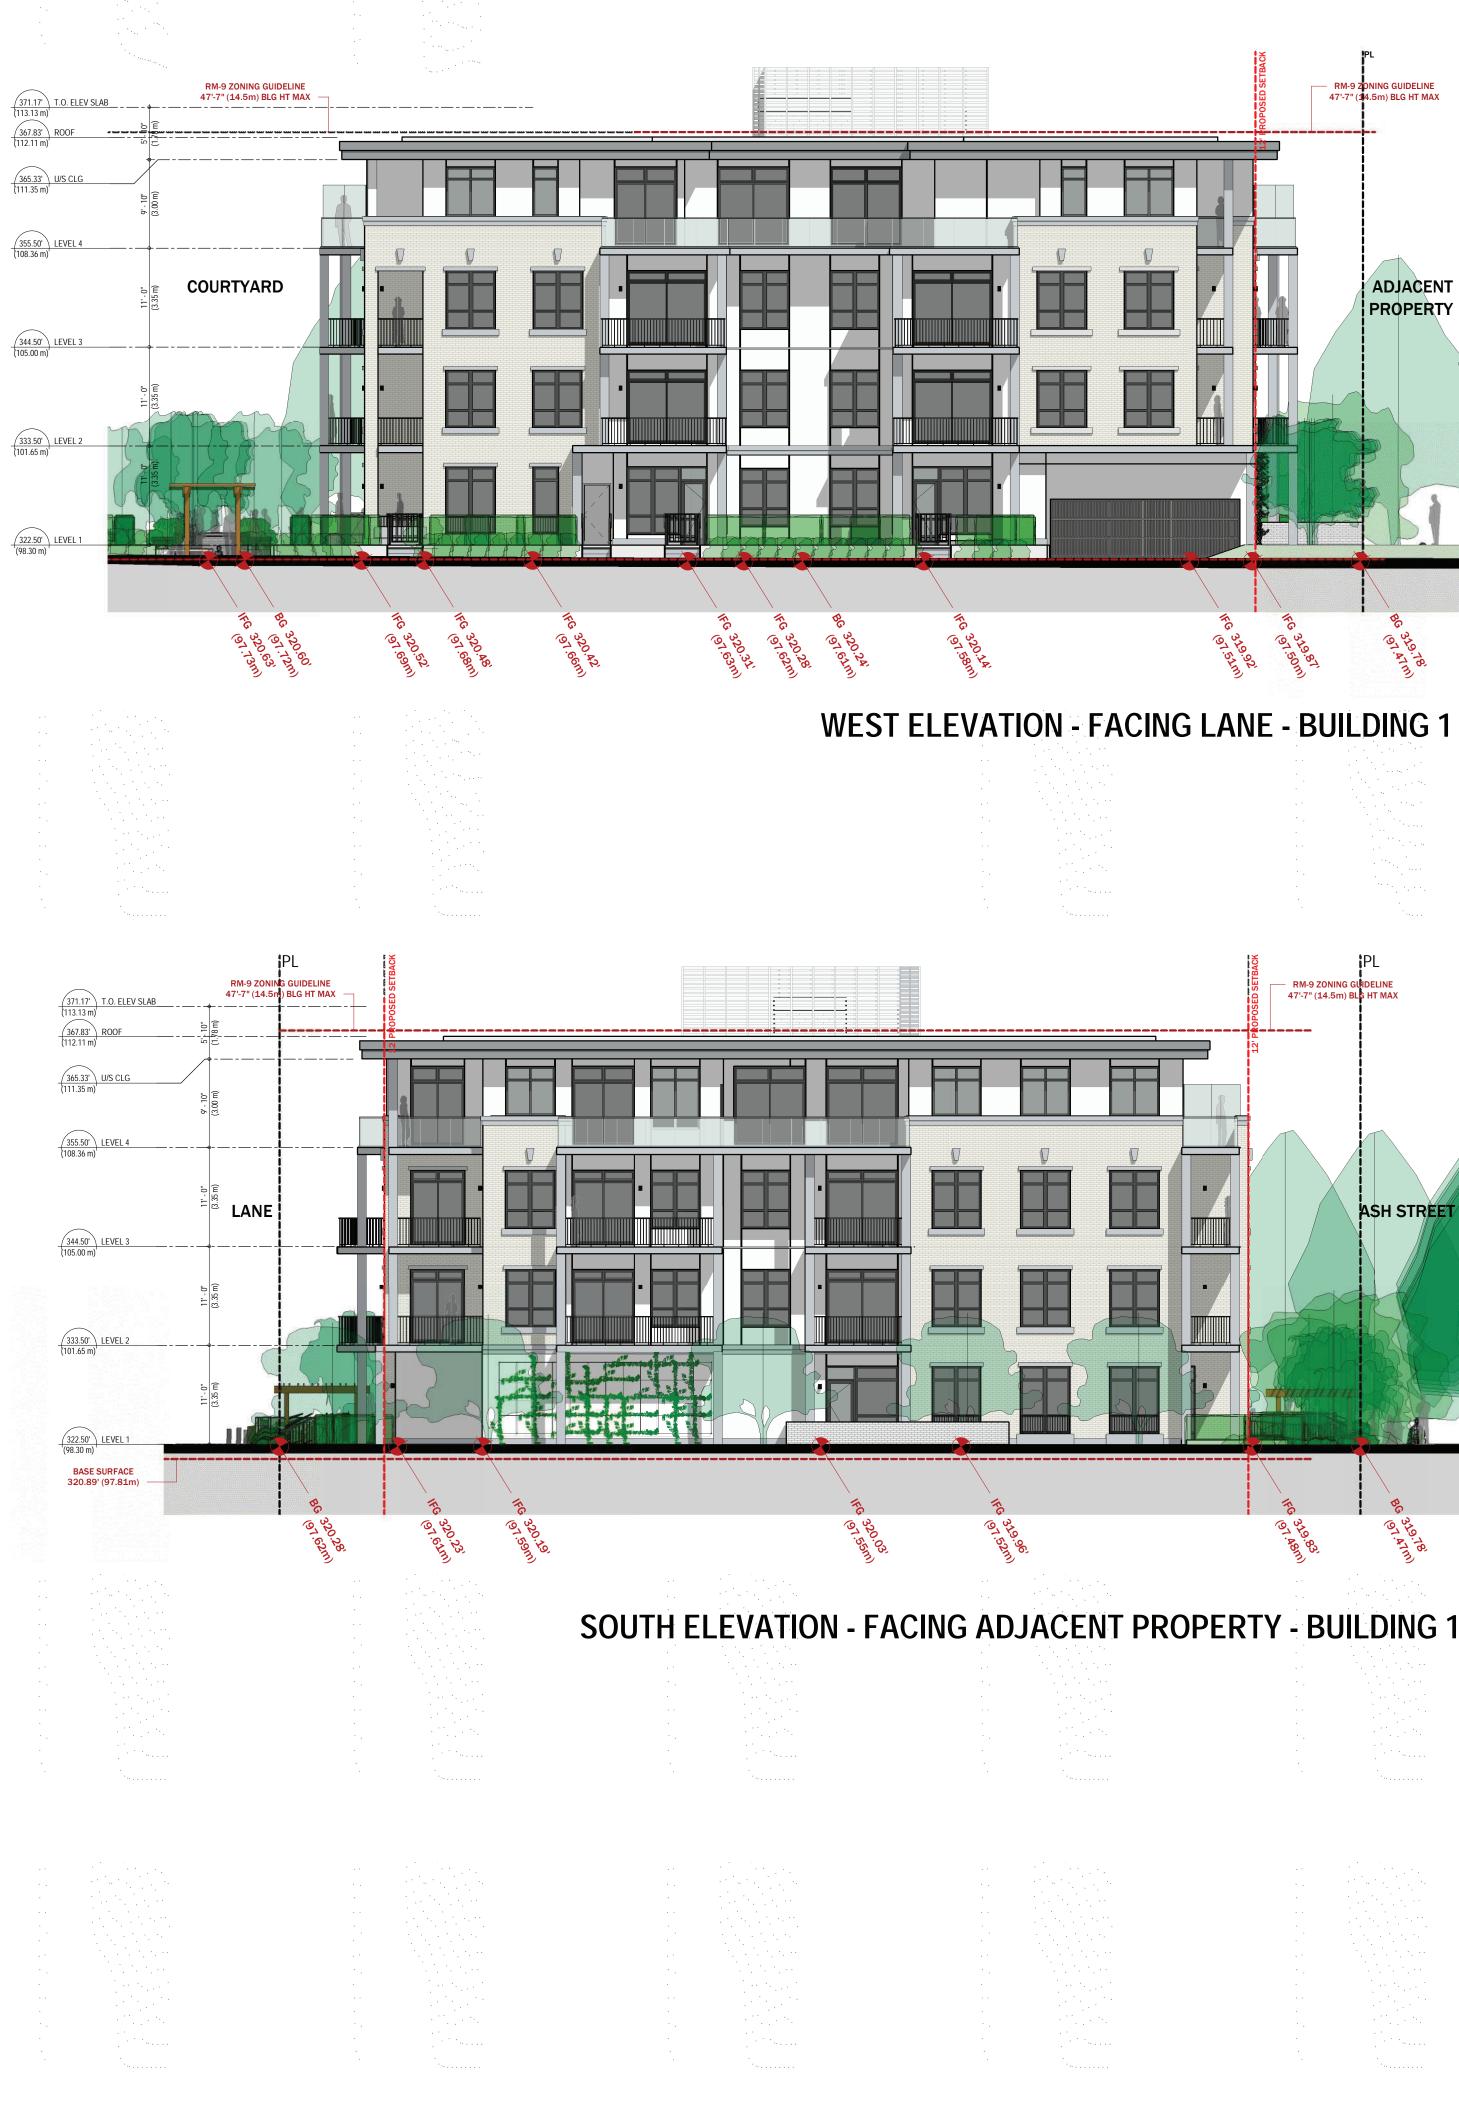

333.50' LEVEL 2 (101.65 m)

(98.30 m)

(367.83') ROOF (112.11 m)

(365.33') U/S CLG (111.35 m)

(355.50') LEVEL 4 (108.36 m)

(105.00 m)

(333.50') LEVEL 2 (101.65 m)

(98.30 m)

20

11'-0" (3.35 m)

BASE SURFACE 320.89' (97.81m) —

PROPERTY

RM-9 ZONING GUIDELINE

7'-7" (14.5m) BLG HT MAX

\_\_\_\_\_

------------