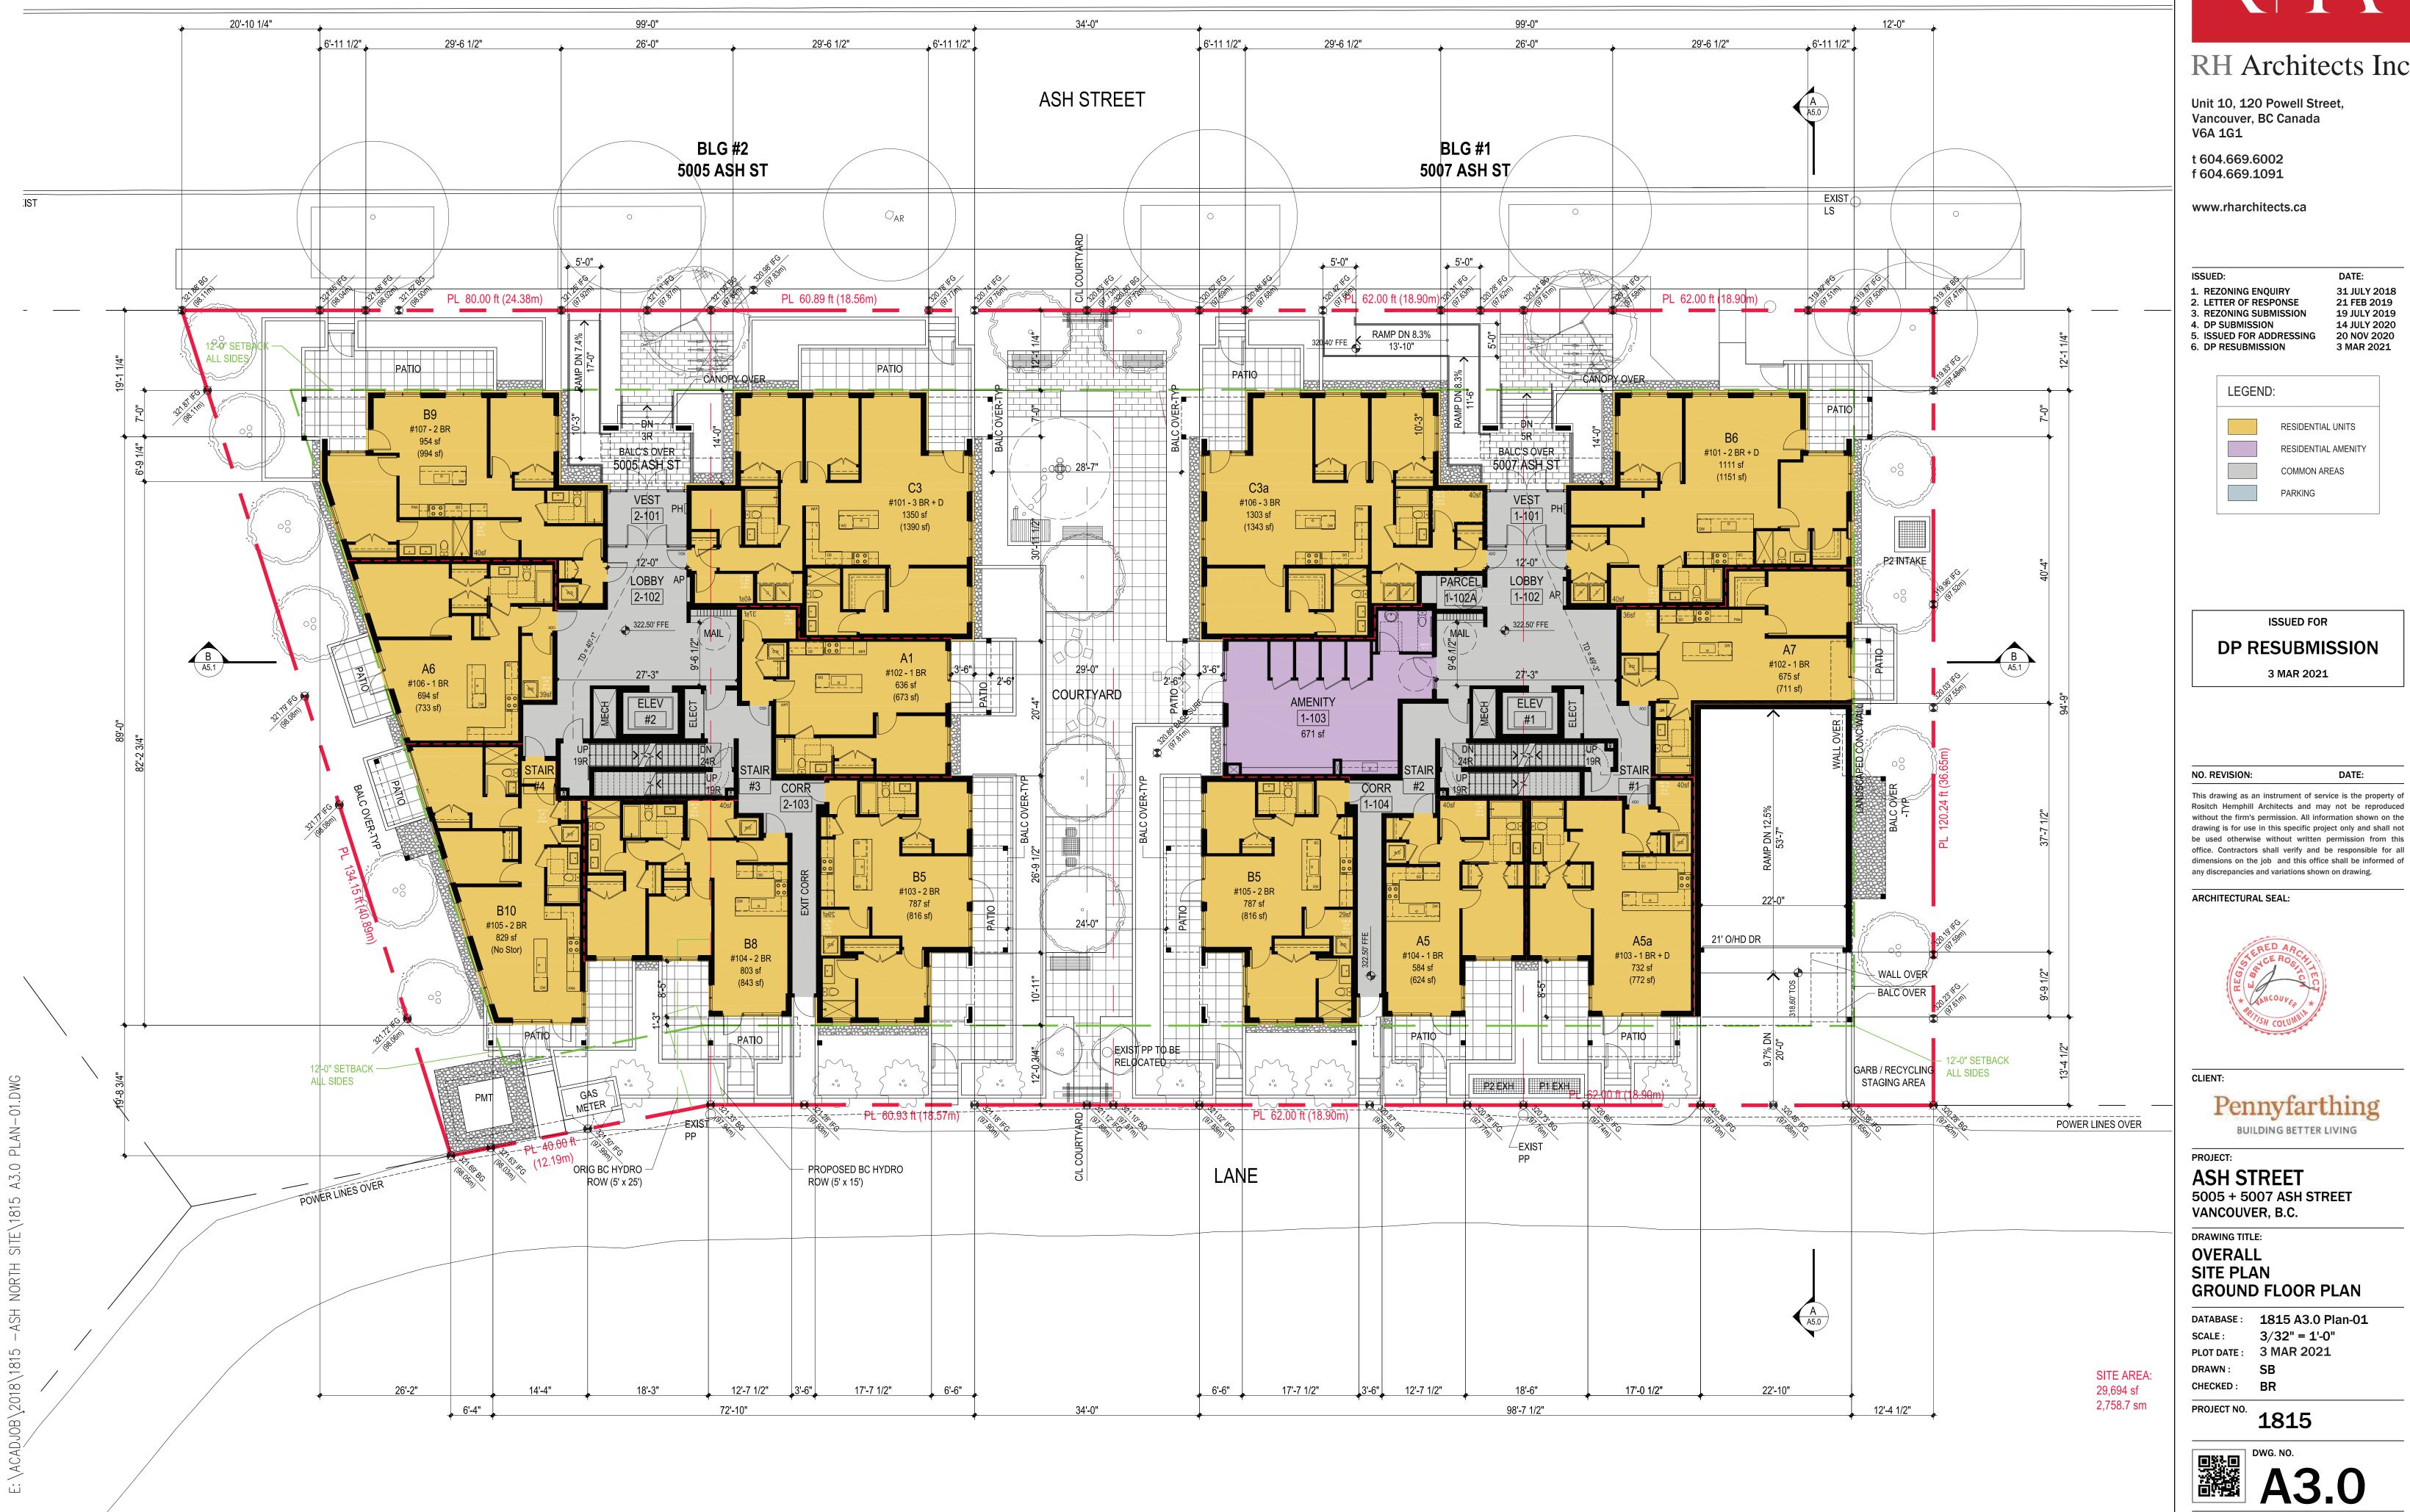

### 2. Approval of Form of Development – 5005 Ash Street

THAT the form of development for this portion of the site known as 5005 Ash Street be approved generally as illustrated in the Development Application Number DP-2020-00557, prepared by Pennyfarthing Development, and stamped "Received, Community Services Group, Development Services", on May 26, 2021, provided that the Director of Planning may impose conditions and approve design changes which would not adversely affect either the development character of the site or adjacent properties.

### Additional Background Information:

Link to rezoning application

(371.17') T.O. ELEV SLAB (113.13 m)

367.83' ROOF (112.11 m)

365.33' U/S CLG (111.35 m)

(355.50') LEVEL 4 (108.36 m)

(344.50') LEVEL 3 (105.00 m)