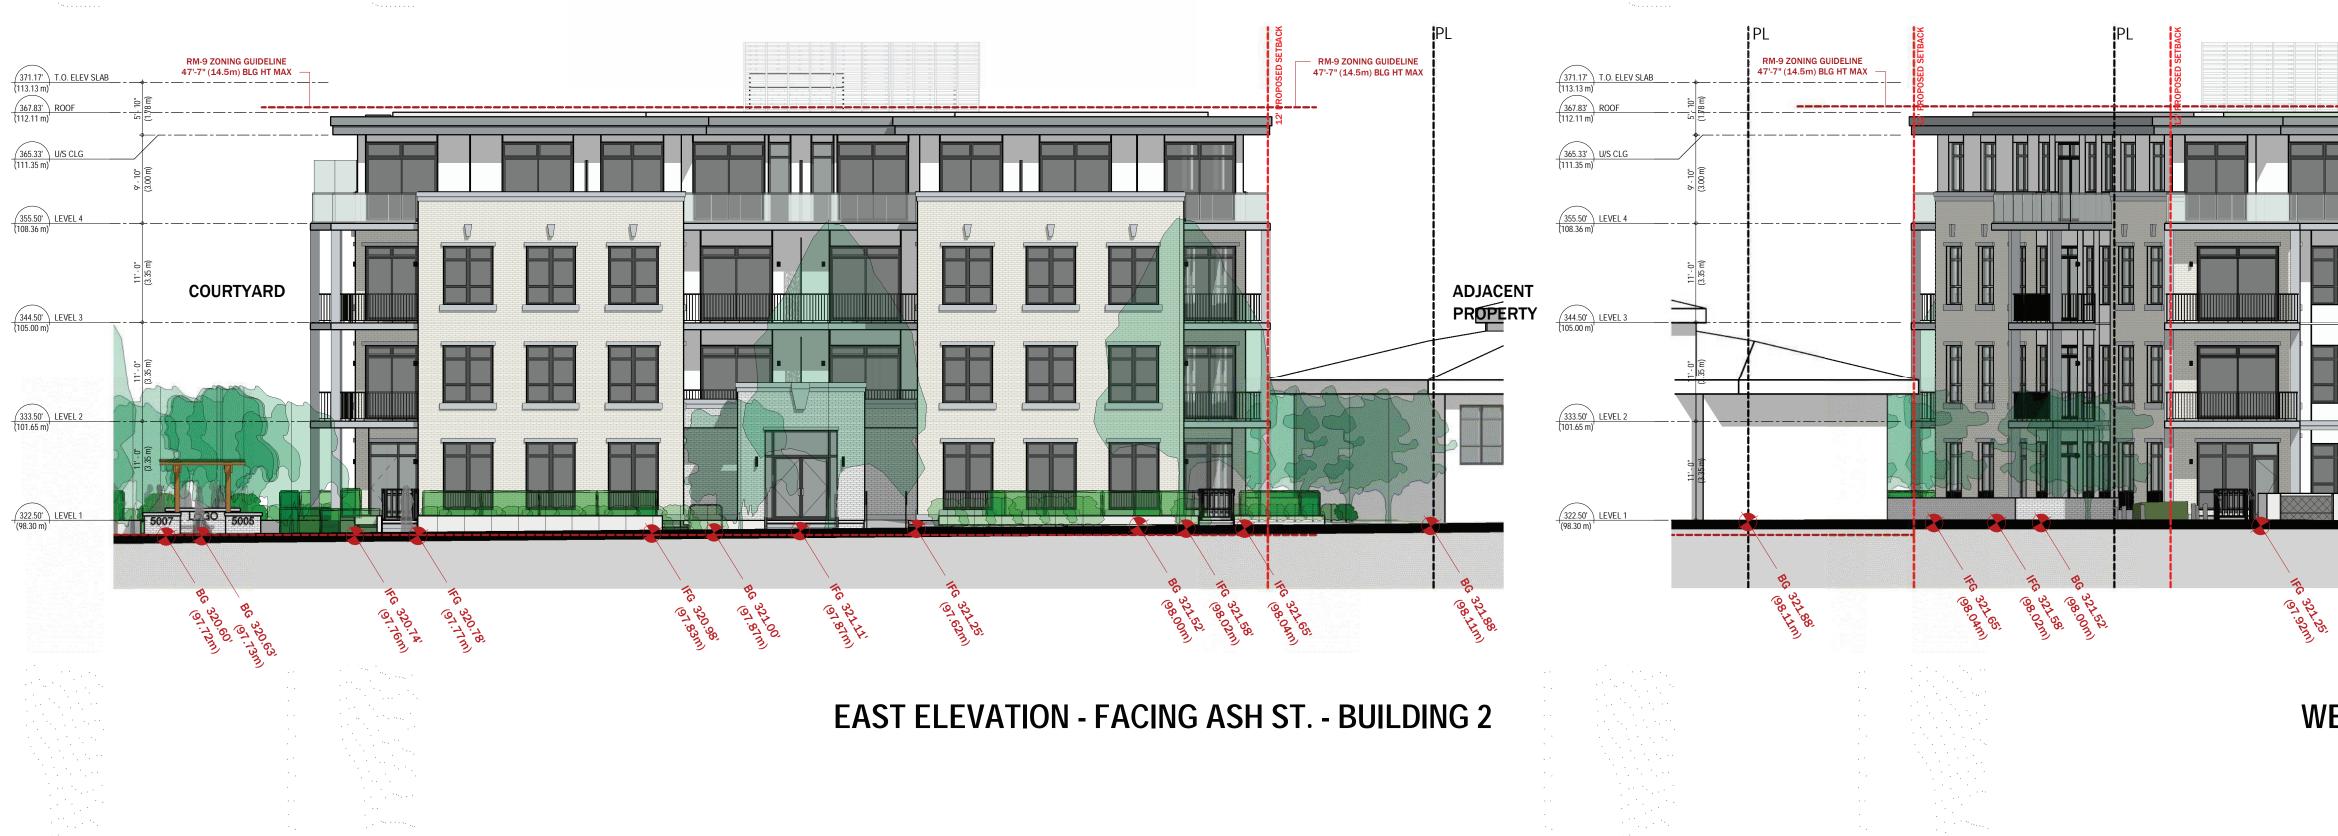

### Additional Background Information:

Link to rezoning application

(371.17') T.O. ELEV SLAB (113.13 m)

367.83' ROOF (112.11 m)

365.33' U/S CLG (111.35 m)

(355.50') LEVEL 4 (108.36 m)

(344.50') LEVEL 3 (105.00 m)

333.50' LEVEL 2 (101.65 m)

(98.30 m)

(367.83') ROOF (112.11 m)

(365.33') U/S CLG (111.35 m)

(355.50') LEVEL 4 (108.36 m)

(105.00 m)

(333.50') LEVEL 2 (101.65 m)

(98.30 m)

20

11'-0" (3.35 m)

BASE SURFACE 320.89' (97.81m) —

PROPERTY

RM-9 ZONING GUIDELINE

7'-7" (14.5m) BLG HT MAX

\_\_\_\_\_

------------

# **BUILDING #2 - 5005 ASH STREET**