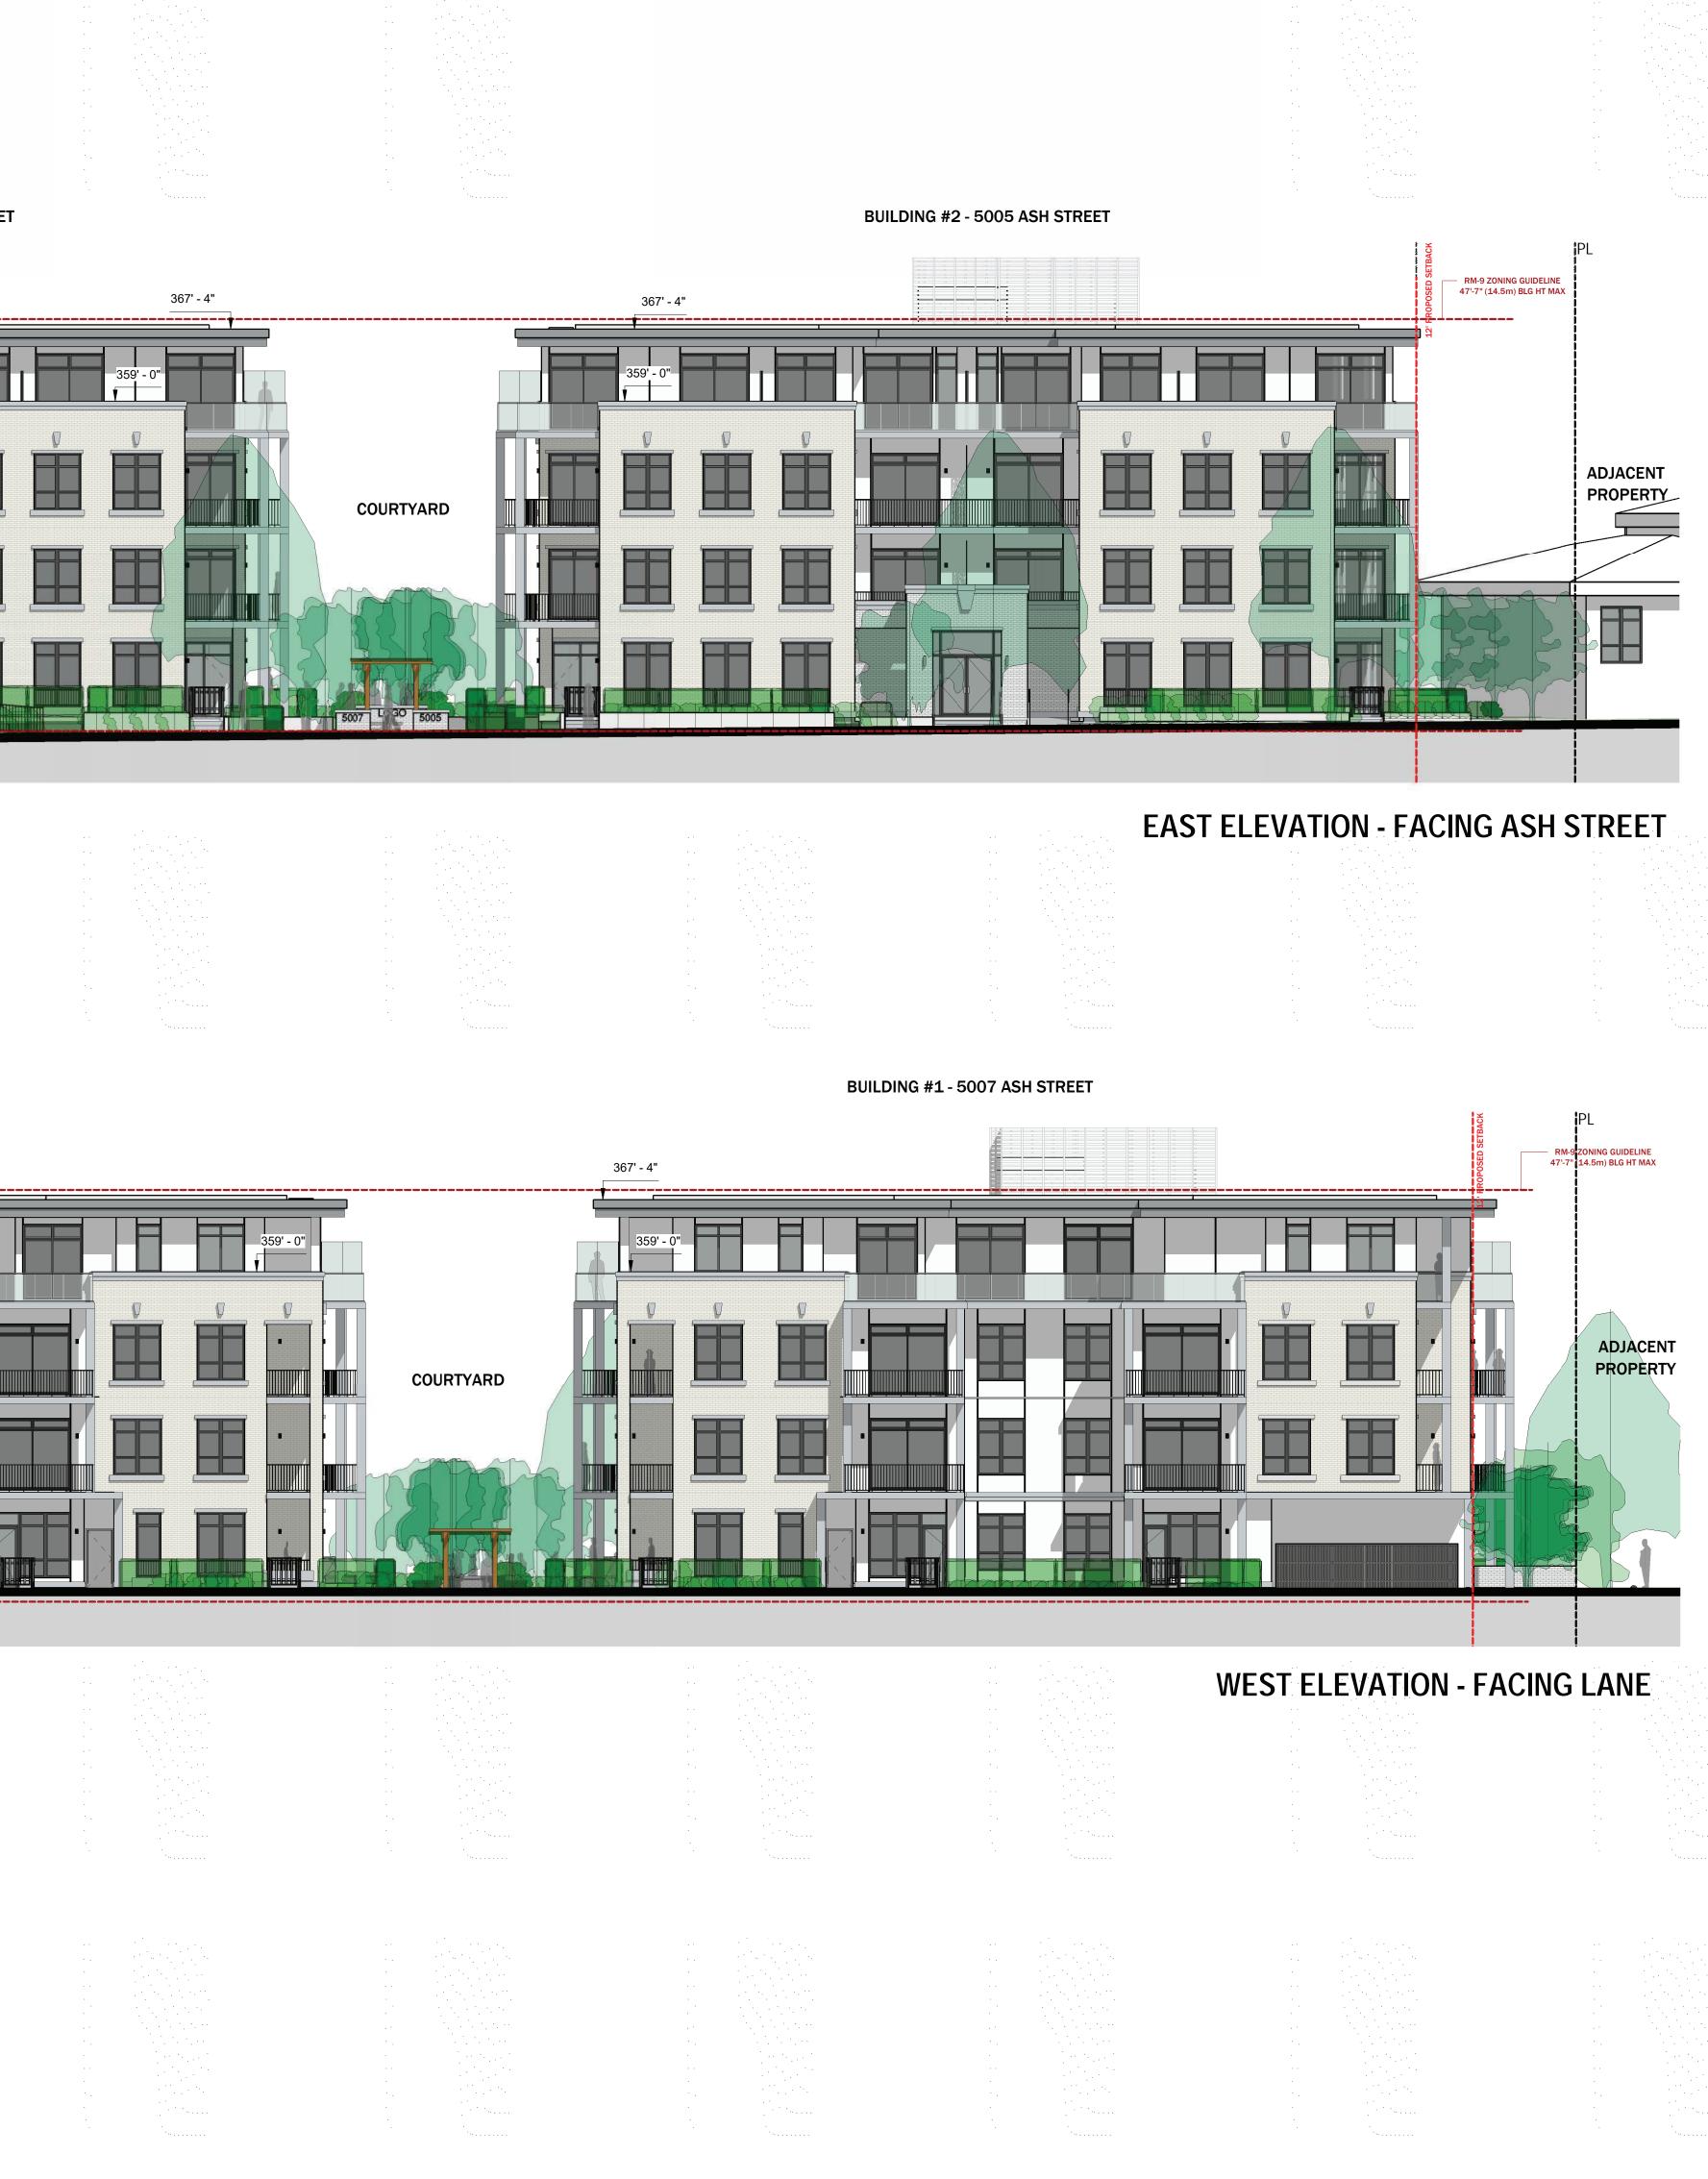

367' - 4"

F.F

j.

375' - 8"

BUILDING #2 - 5005 ASH STREET 375' - 8"

BUILDING #1 - 5007 ASH STREET

| ÷ .                     |  |  |
|-------------------------|--|--|
|                         |  |  |
|                         |  |  |
|                         |  |  |
|                         |  |  |
| •                       |  |  |
|                         |  |  |
|                         |  |  |
| • .                     |  |  |
|                         |  |  |
|                         |  |  |
|                         |  |  |
|                         |  |  |
| · .                     |  |  |
|                         |  |  |
|                         |  |  |
|                         |  |  |
|                         |  |  |
|                         |  |  |
|                         |  |  |
|                         |  |  |
|                         |  |  |
| · .                     |  |  |
|                         |  |  |
| · .                     |  |  |
| • .<br>•<br>•           |  |  |
| · .<br>·                |  |  |
| • •<br>•<br>•<br>•<br>• |  |  |
|                         |  |  |
| · · ·<br>· ·<br>· ·     |  |  |
|                         |  |  |
|                         |  |  |
|                         |  |  |
|                         |  |  |
|                         |  |  |
|                         |  |  |
|                         |  |  |
|                         |  |  |

## **BUILDING #1 - 5007 ASH STREET**

# **BUILDING #2 - 5005 ASH STREET**