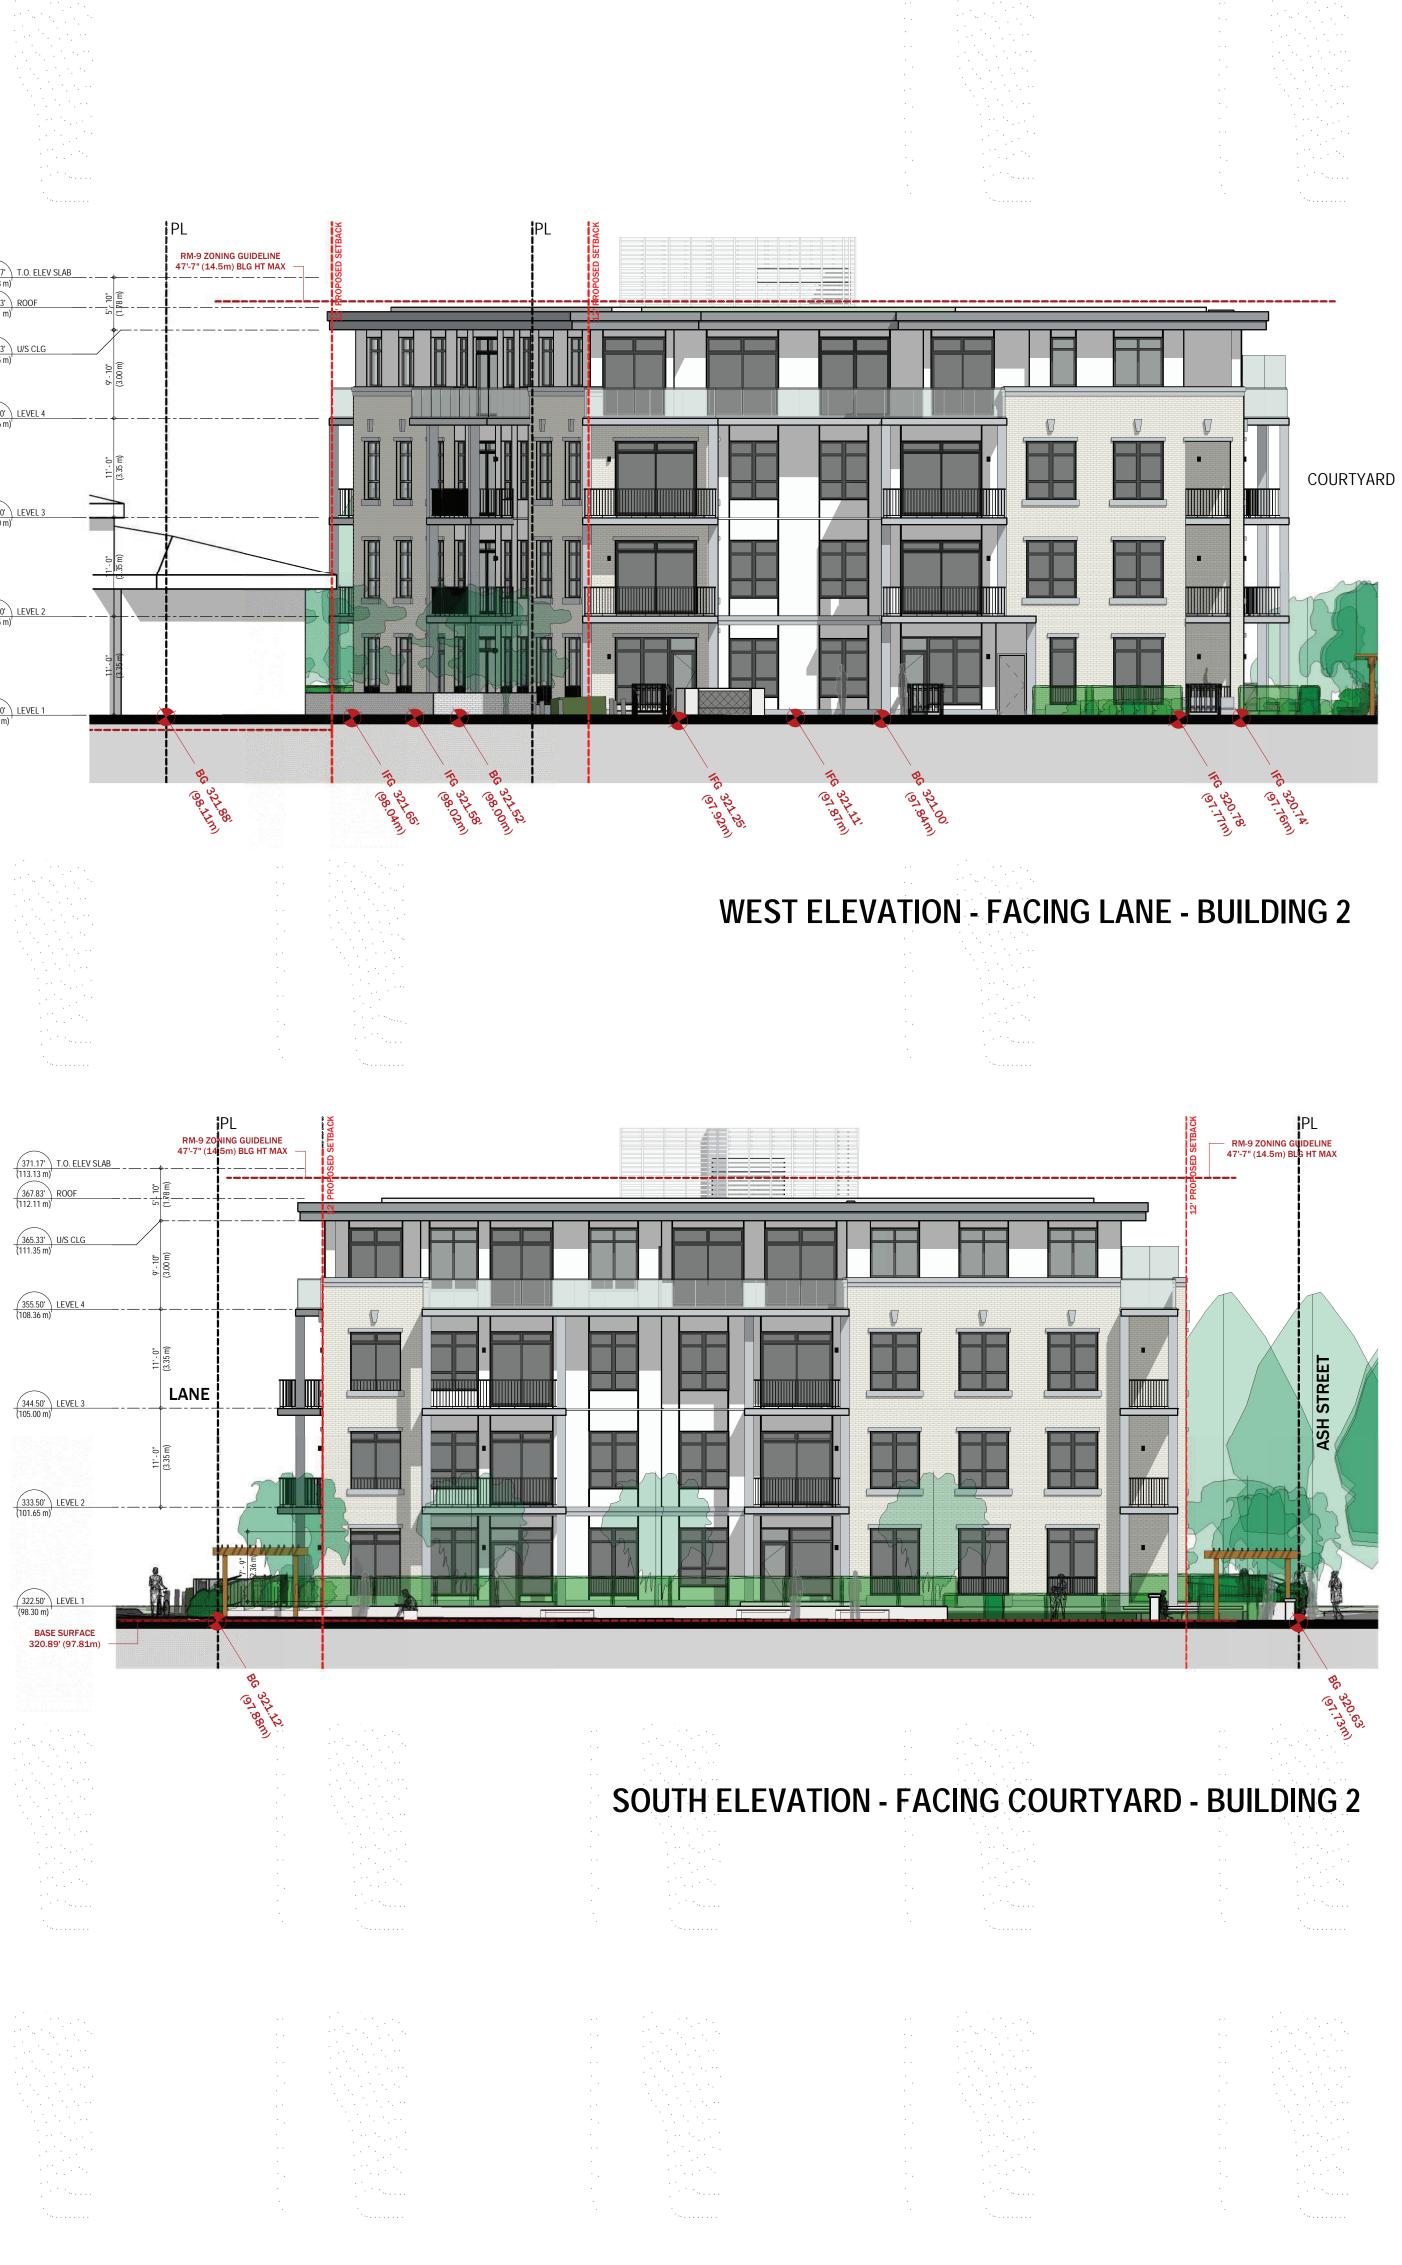

### Additional Background Information:

Link to rezoning application

(371.17') T.O. ELEV SLAB (113.13 m)

367.83' ROOF (112.11 m)

365.33' U/S CLG (111.35 m)

(355.50') LEVEL 4 (108.36 m)

(344.50') LEVEL 3 (105.00 m)

333.50' LEVEL 2 (101.65 m)

(98.30 m)

(367.83') ROOF (112.11 m)

(365.33') U/S CLG (111.35 m)

(355.50') LEVEL 4 (108.36 m)

(105.00 m)

(333.50') LEVEL 2 (101.65 m)

(98.30 m)

20

11'-0" (3.35 m)

BASE SURFACE 320.89' (97.81m) —

PROPERTY

RM-9 ZONING GUIDELINE

7'-7" (14.5m) BLG HT MAX

\_\_\_\_\_

------------

367' - 4"

F.F

j.

375' - 8"

BUILDING #2 - 5005 ASH STREET 375' - 8"

BUILDING #1 - 5007 ASH STREET

| ÷ .                     |  |  |
|-------------------------|--|--|
|                         |  |  |
|                         |  |  |
|                         |  |  |
|                         |  |  |
| •                       |  |  |
|                         |  |  |
|                         |  |  |
| • .                     |  |  |
|                         |  |  |
|                         |  |  |
|                         |  |  |
|                         |  |  |
| · .                     |  |  |
|                         |  |  |
|                         |  |  |
|                         |  |  |
|                         |  |  |
|                         |  |  |
|                         |  |  |
|                         |  |  |
|                         |  |  |
| · .                     |  |  |
|                         |  |  |
| · .                     |  |  |
| • .<br>•<br>•           |  |  |
| · .<br>·                |  |  |
| • •<br>•<br>•<br>•<br>• |  |  |
|                         |  |  |
| · · ·<br>· ·<br>· ·     |  |  |
|                         |  |  |
|                         |  |  |
|                         |  |  |
|                         |  |  |
|                         |  |  |
|                         |  |  |
|                         |  |  |
|                         |  |  |

# **BUILDING #2 - 5005 ASH STREET**