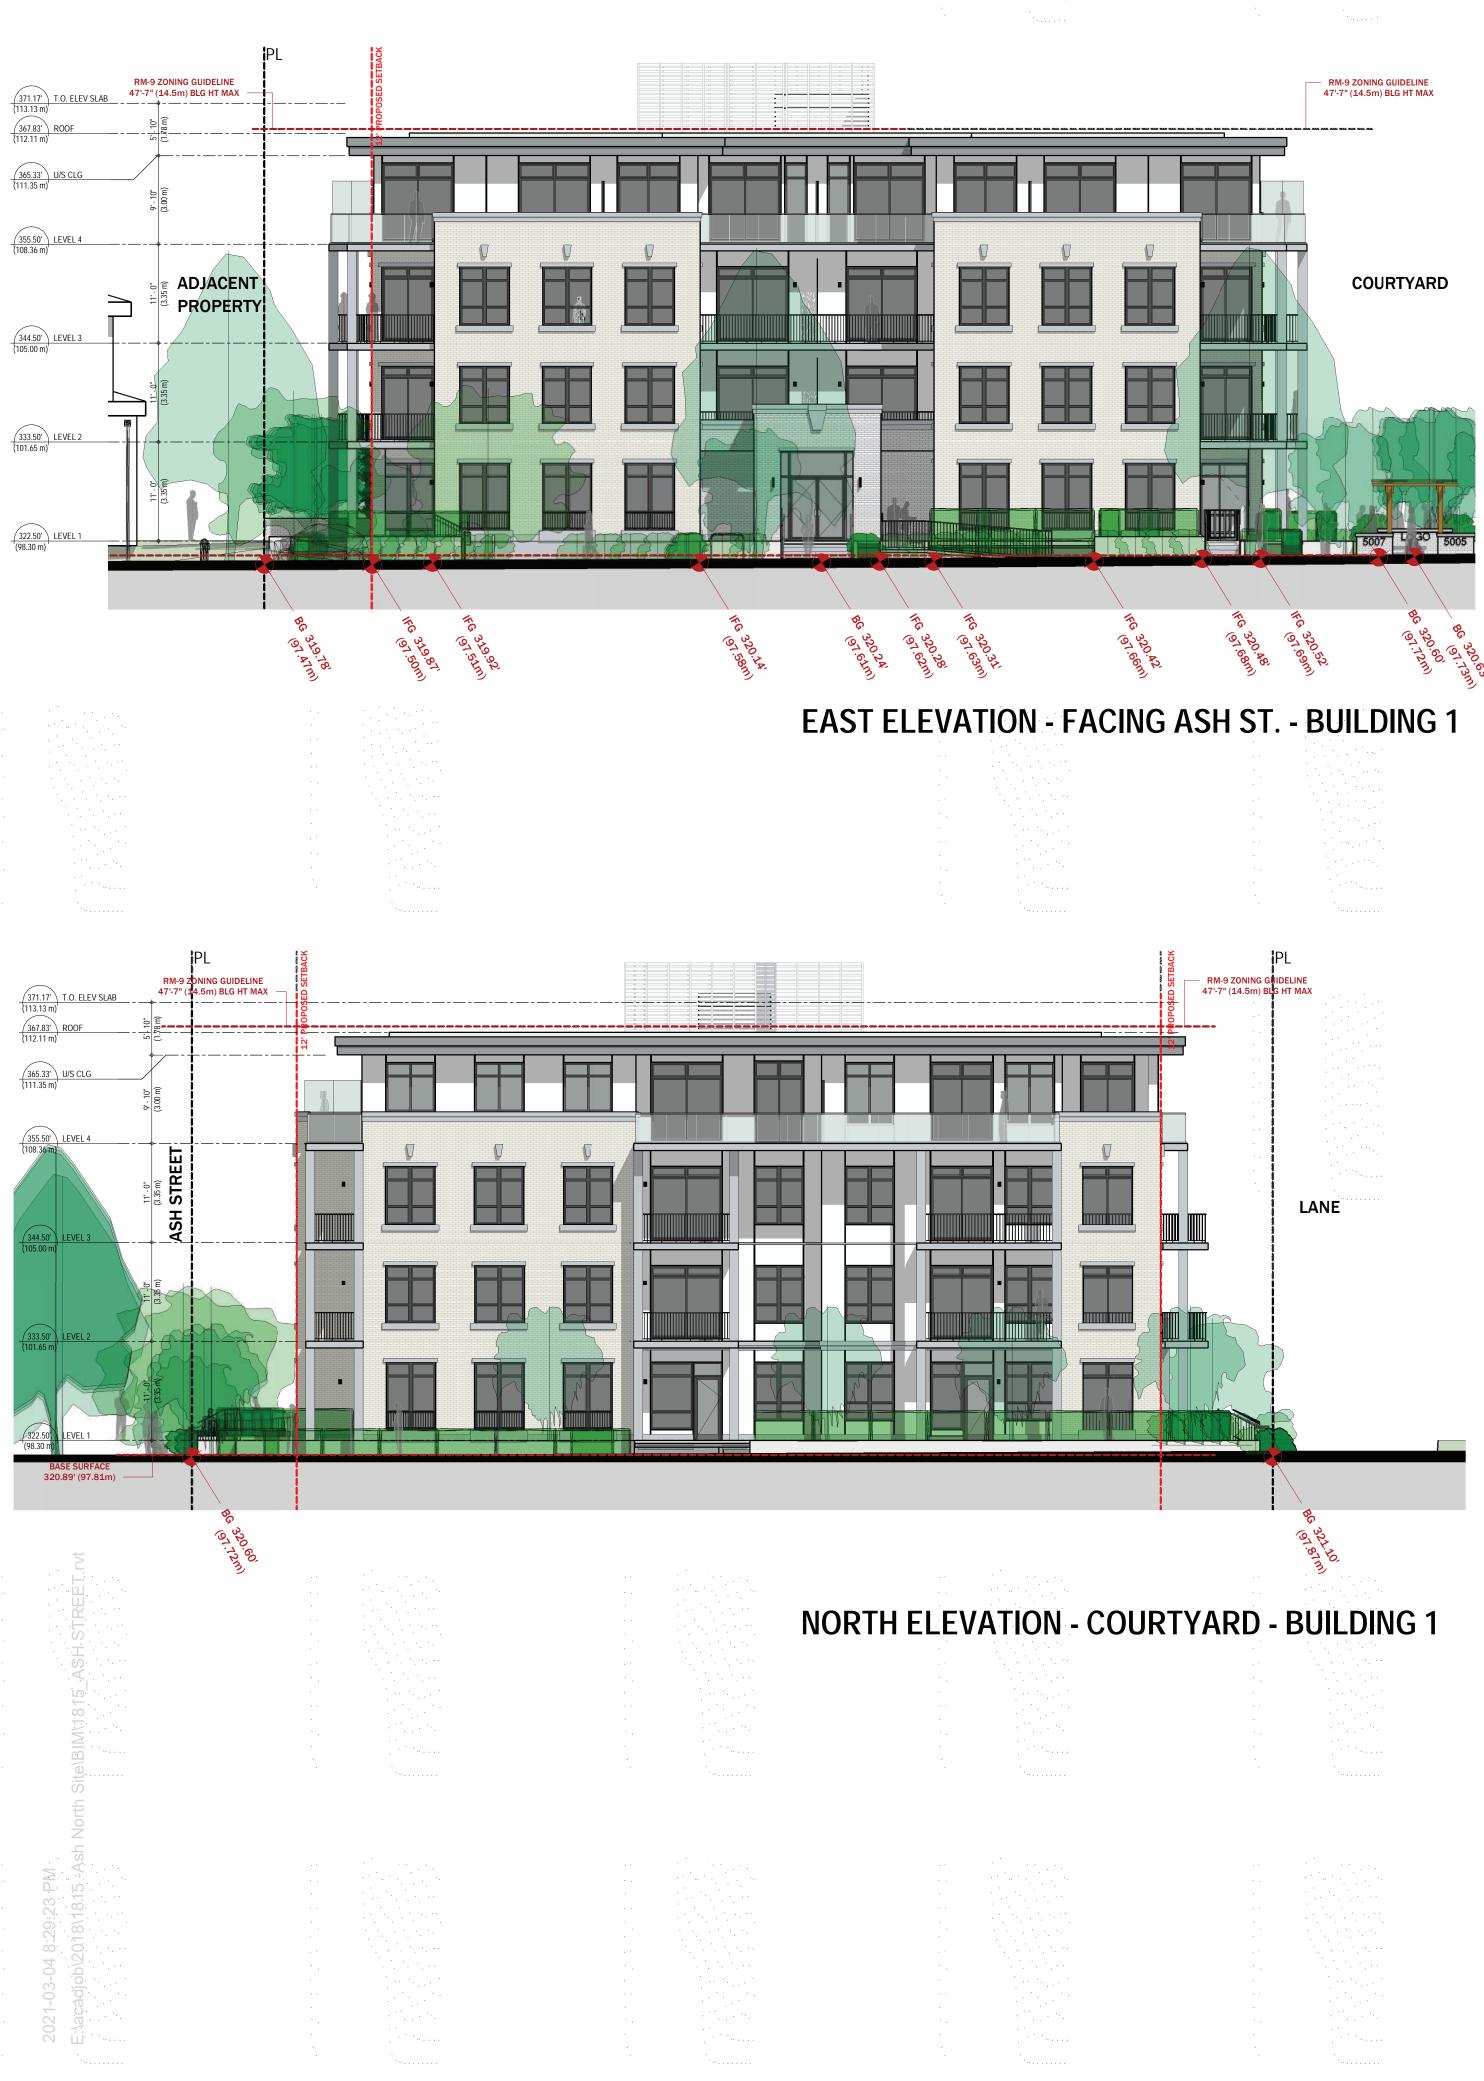

### Additional Background Information:

Link to rezoning application

(371.17') T.O. ELEV SLAB (113.13 m)

367.83' ROOF (112.11 m)

365.33' U/S CLG (111.35 m)

(355.50') LEVEL 4 (108.36 m)

(344.50') LEVEL 3 (105.00 m)

333.50' LEVEL 2 (101.65 m)

(98.30 m)

(367.83') ROOF (112.11 m)

(365.33') U/S CLG (111.35 m)

(355.50') LEVEL 4 (108.36 m)

(105.00 m)

(333.50') LEVEL 2 (101.65 m)

(98.30 m)

20

11'-0" (3.35 m)

BASE SURFACE 320.89' (97.81m) —

PROPERTY

RM-9 ZONING GUIDELINE

7'-7" (14.5m) BLG HT MAX

\_\_\_\_\_

------------

## **BUILDING #1 - 5007 ASH STREET**