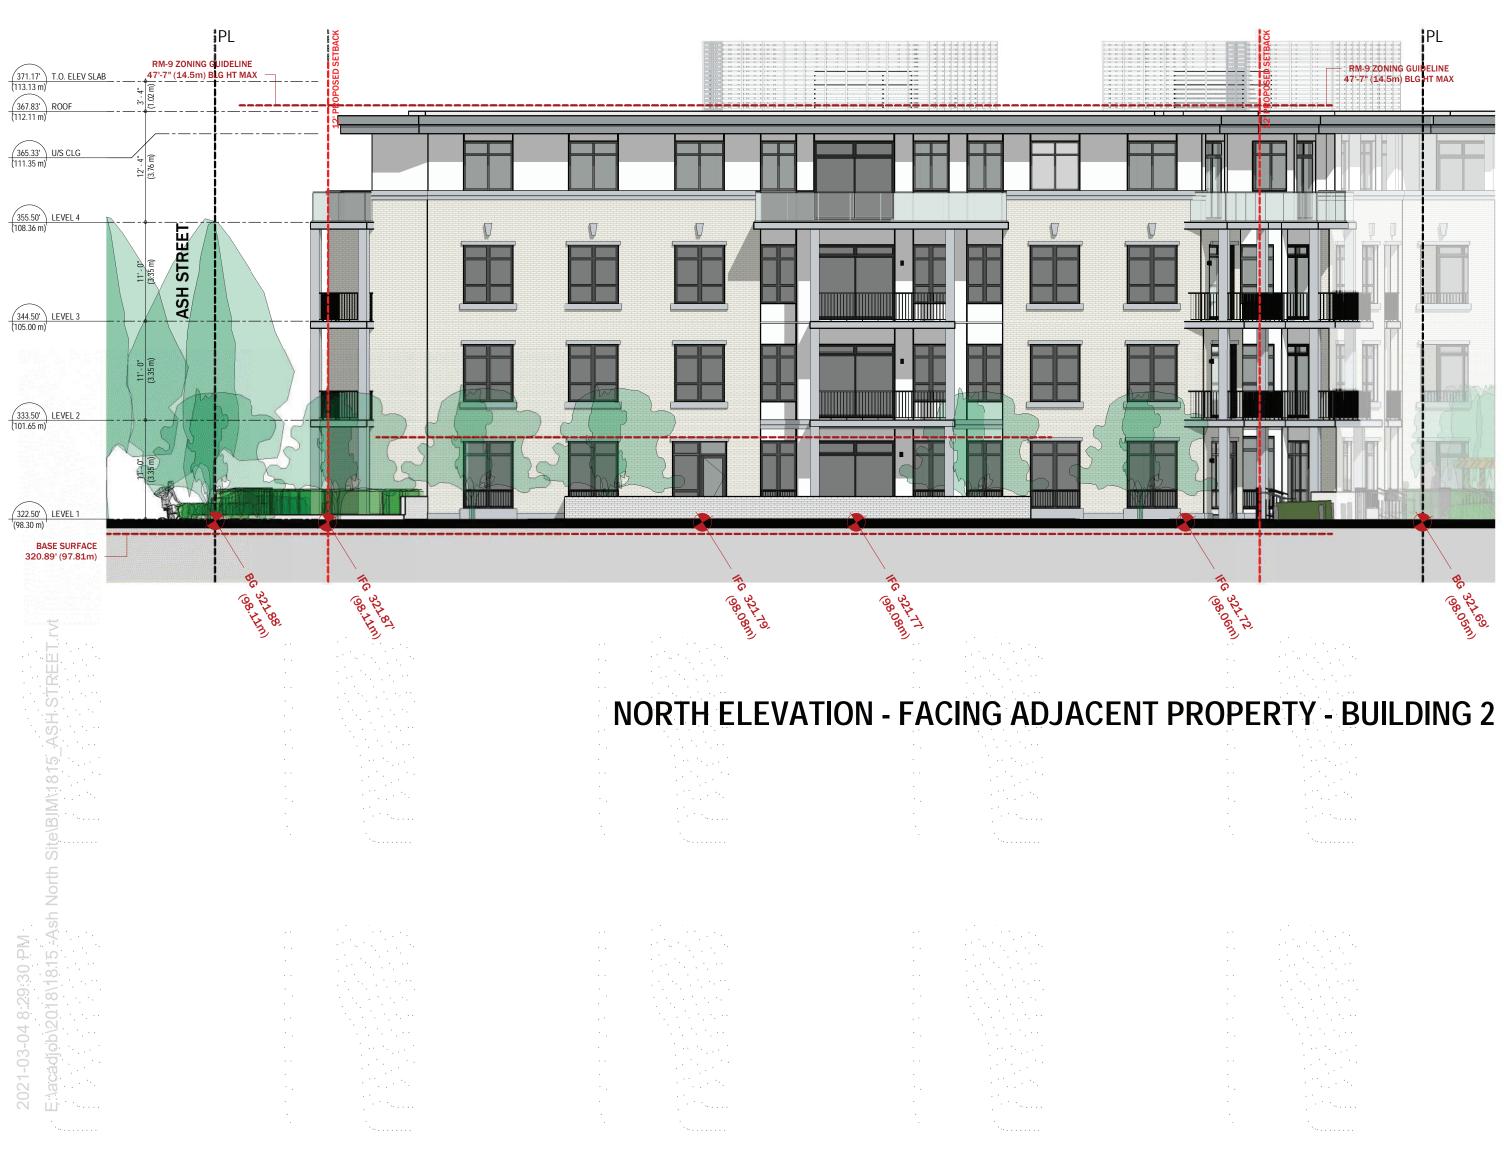

### Additional Background Information:

Link to rezoning application

(371.17') T.O. ELEV SLAB (113.13 m)

367.83' ROOF (112.11 m)

365.33' U/S CLG (111.35 m)

(355.50') LEVEL 4 (108.36 m)

(344.50') LEVEL 3 (105.00 m)

333.50' LEVEL 2 (101.65 m)

(98.30 m)

(367.83') ROOF (112.11 m)

(365.33') U/S CLG (111.35 m)

(355.50') LEVEL 4 (108.36 m)

(105.00 m)

(333.50') LEVEL 2 (101.65 m)

(98.30 m)

20

11'-0" (3.35 m)

BASE SURFACE 320.89' (97.81m) —

PROPERTY

RM-9 ZONING GUIDELINE

7'-7" (14.5m) BLG HT MAX

\_\_\_\_\_

------------

367' - 4"

F.F

j.

375' - 8"

BUILDING #2 - 5005 ASH STREET 375' - 8"

BUILDING #1 - 5007 ASH STREET

| ÷ .                     |  |  |
|-------------------------|--|--|
|                         |  |  |
|                         |  |  |
|                         |  |  |
|                         |  |  |
| •                       |  |  |
|                         |  |  |
|                         |  |  |
| • .                     |  |  |
|                         |  |  |
|                         |  |  |
|                         |  |  |
|                         |  |  |
| · .                     |  |  |
|                         |  |  |
|                         |  |  |
|                         |  |  |
|                         |  |  |
|                         |  |  |
|                         |  |  |
|                         |  |  |
|                         |  |  |
| · .                     |  |  |
|                         |  |  |
| · .                     |  |  |
| • .<br>•<br>•           |  |  |
| · .<br>·                |  |  |
| • •<br>•<br>•<br>•<br>• |  |  |
|                         |  |  |
| · · ·<br>· ·<br>· ·     |  |  |
|                         |  |  |
|                         |  |  |
|                         |  |  |
|                         |  |  |
|                         |  |  |
|                         |  |  |
|                         |  |  |
|                         |  |  |

# **BUILDING #2 - 5005 ASH STREET**