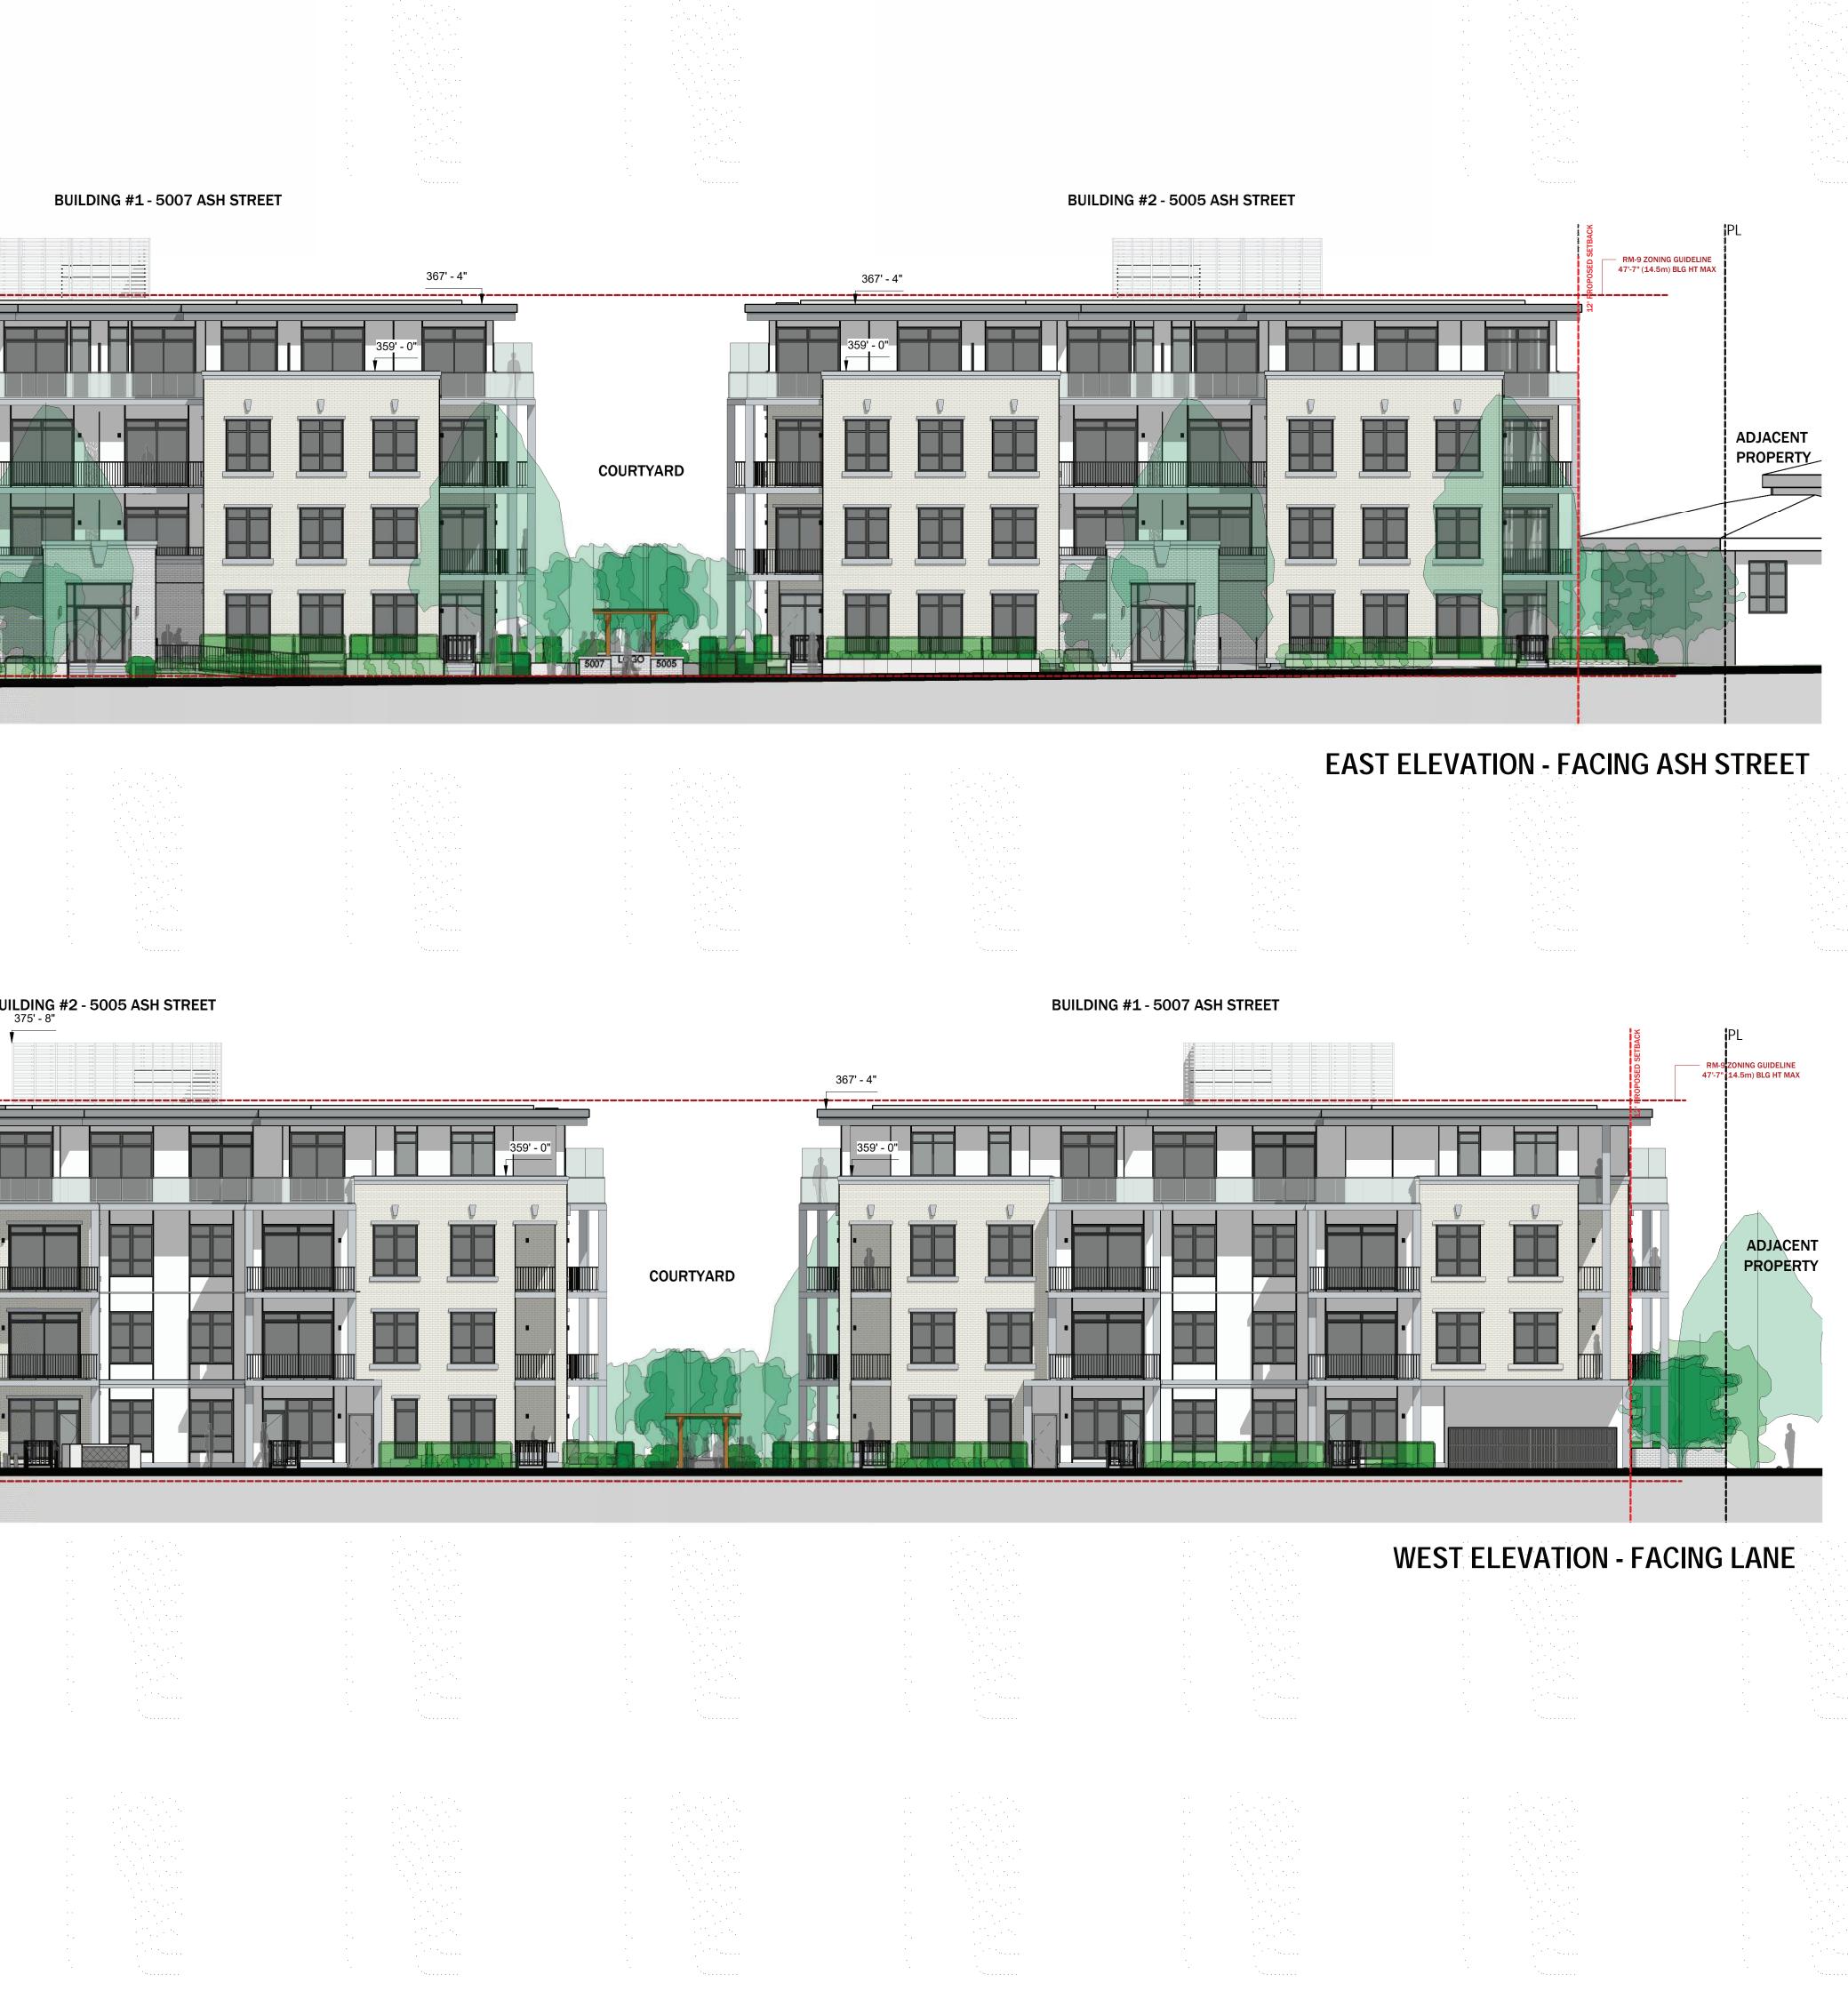

367' - 4"

F.F

j.

375' - 8"

BUILDING #2 - 5005 ASH STREET 375' - 8"

BUILDING #1 - 5007 ASH STREET

| ÷ .                     |  |  |
|-------------------------|--|--|
|                         |  |  |
|                         |  |  |
|                         |  |  |
|                         |  |  |
| •                       |  |  |
|                         |  |  |
|                         |  |  |
| • .                     |  |  |
|                         |  |  |
|                         |  |  |
|                         |  |  |
|                         |  |  |
| · .                     |  |  |
|                         |  |  |
|                         |  |  |
|                         |  |  |
|                         |  |  |
|                         |  |  |
|                         |  |  |
|                         |  |  |
|                         |  |  |
| · .                     |  |  |
|                         |  |  |
| · .                     |  |  |
| • .<br>•<br>•           |  |  |
| · .<br>·                |  |  |
| • •<br>•<br>•<br>•<br>• |  |  |
|                         |  |  |
| · · ·<br>· ·<br>· ·     |  |  |
|                         |  |  |
|                         |  |  |
|                         |  |  |
|                         |  |  |
|                         |  |  |
|                         |  |  |
|                         |  |  |
|                         |  |  |

## **BUILDING #1 - 5007 ASH STREET**

# **BUILDING #2 - 5005 ASH STREET**