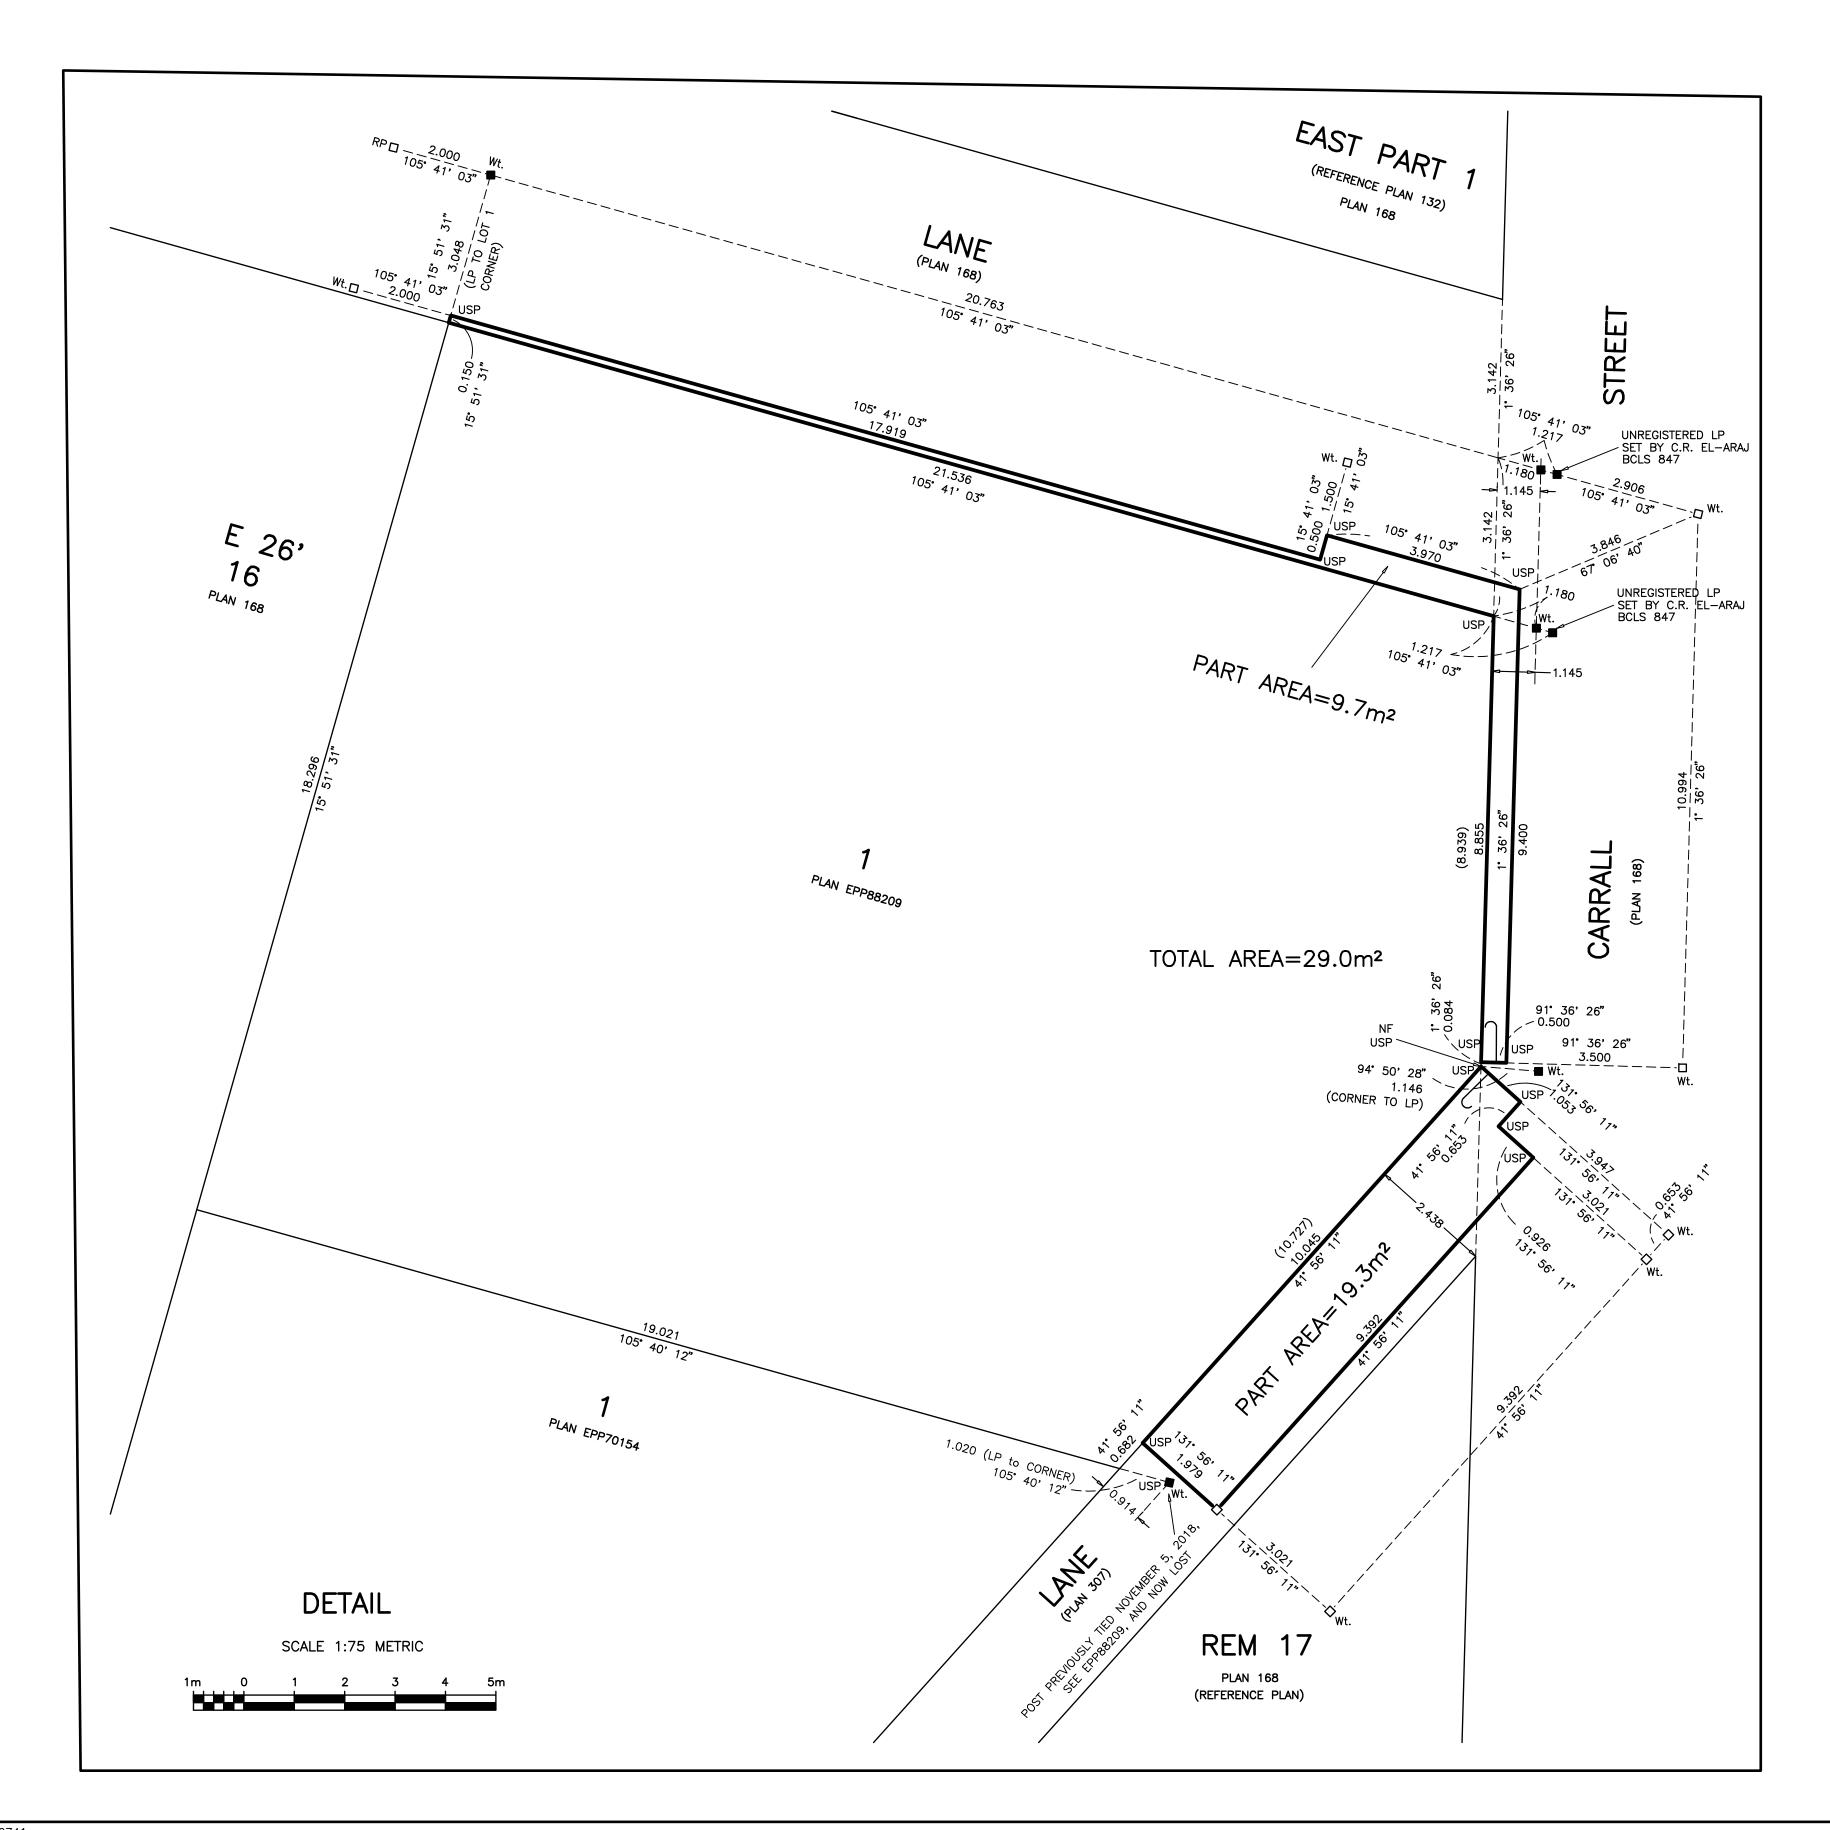

City Clerk
END OF DOCUMENT

PLAN EPP111964

REFERENCE PLAN TO ACCOMPANY AN APPLICATION FOR THE REGISTRATION OF TITLE IN THE NAME OF THE CITY OF VANCOUVER TO THOSE PORTIONS OF ROAD AND LANE DEDICATED BY THE DEPOSIT OF PLANS 168 AND 307 ADJACENT TO LOT 1 OF LOT 17, BLOCK 3,

OLD GRANVILLE TOWNSITE, PLAN EPP88209

BCGS 92G.025

UNDERHILL & UNDERHILL
PROFESSIONAL LAND SURVEYORS
301-8337 EASTLAKE DRIVE
BURNABY, B.C. V5A 4W2
TEL. (604) 732-3384

FILE NO. V17051-CON-M-RO.DWG F.B. 1856 PG 93-99 F.B. 1769 Pg. 37-38 F.B. 1761 PG. 40-42 INITIALS: PM DRAWN BY: KY

TOTAL EASEMENT AREA =  $29.0m^2$ TOTAL EASEMENT VOLUME =  $81.05m^3$ 

ELEVATIONS ARE DERIVED FROM CITY OF VANCOUVER INTEGRATED SURVEY CONTROL MONUMENT V-1700 WITH AN ELEVATION OF 5.372m AND ARE REFERRED TO THE CVD28GVRD2018 VERTICAL DATUM.

## LEGEND :

THIS PLAN LIES WITHIN INTEGRATED SURVEY AREA NO. 31, CITY OF VANCOUVER, NAD83 (CSRS) 4.0.0.BC.1.MVRD

THIS PLAN LIES WITHIN THE METRO VANCOUVER REGIONAL DISTRICT BEARINGS ARE GRID AND ARE DERIVED FROM PLAN EPP111964.