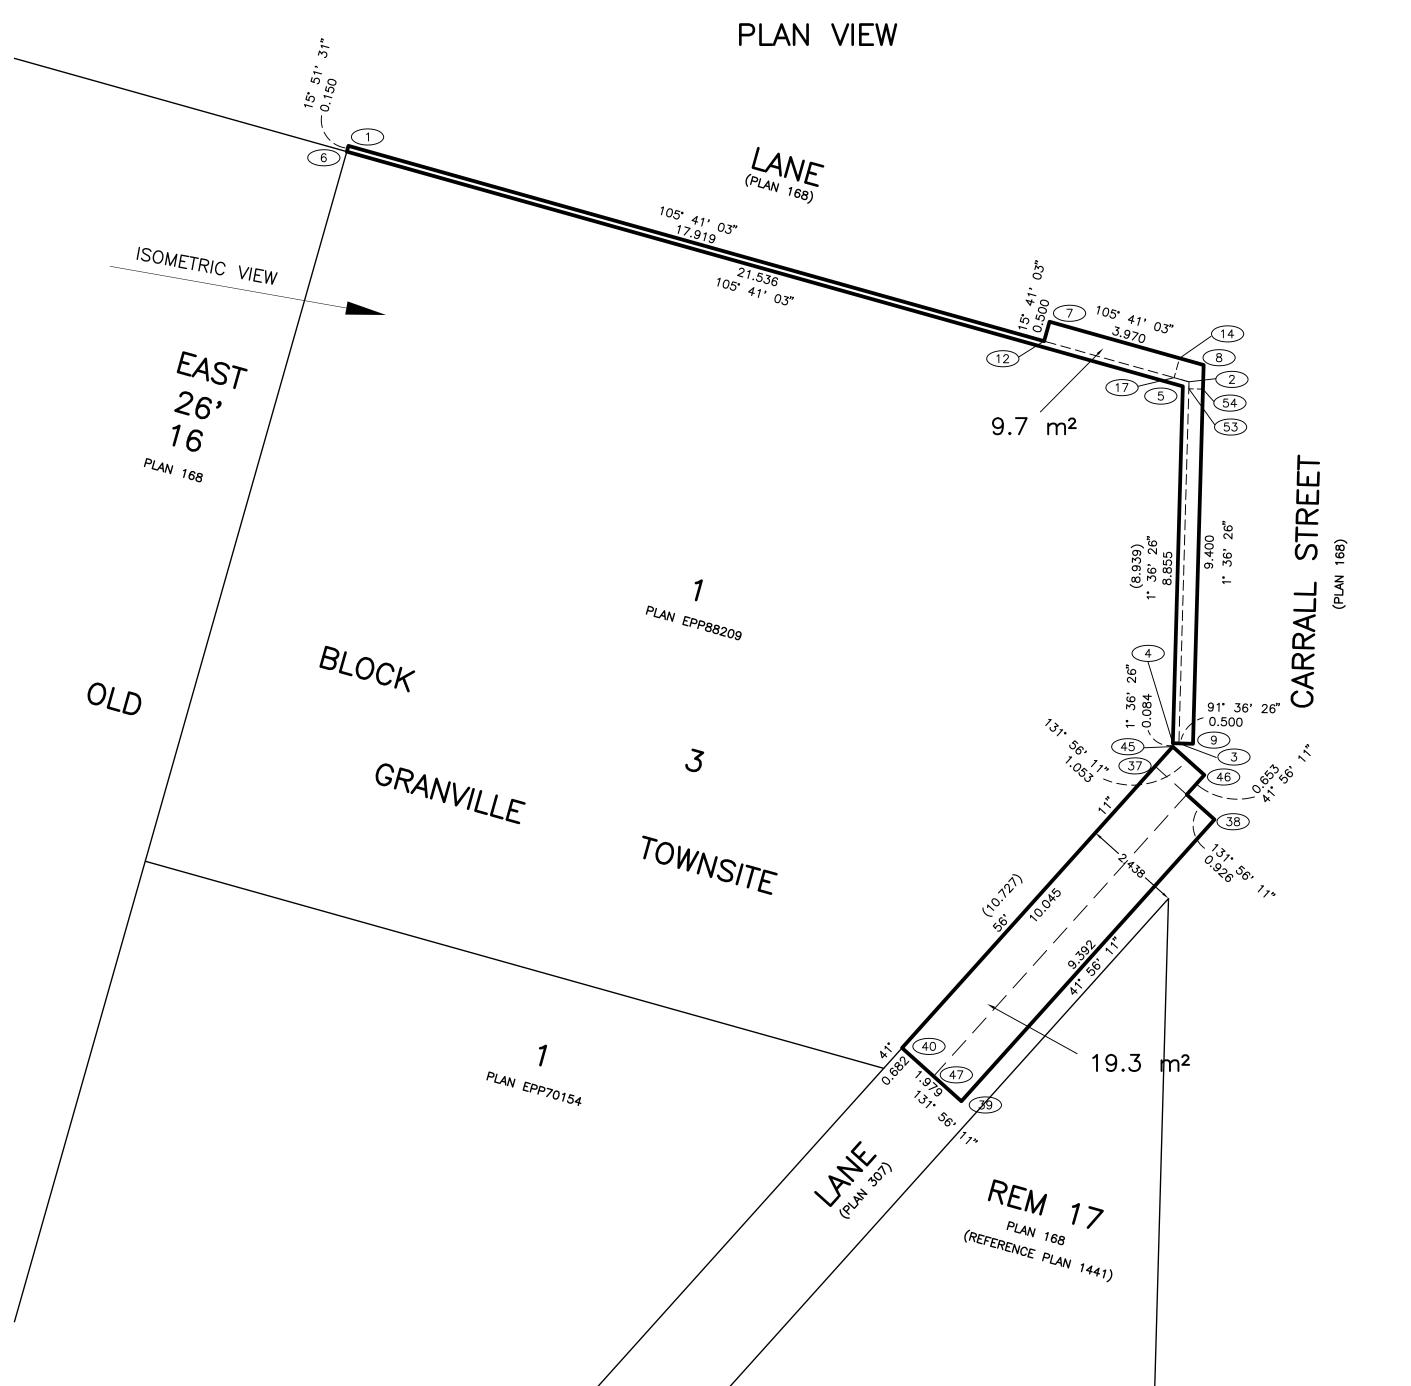

City Clerk
END OF DOCUMENT

PLAN EPP111964

REFERENCE PLAN TO ACCOMPANY AN APPLICATION FOR THE REGISTRATION OF TITLE IN THE NAME OF THE CITY OF VANCOUVER TO THOSE PORTIONS OF ROAD AND LANE DEDICATED BY THE DEPOSIT OF PLANS 168 AND 307 ADJACENT TO LOT 1 OF LOT 17, BLOCK 3,

OLD GRANVILLE TOWNSITE, PLAN EPP88209

BCGS 92G.025

UNDERHILL & UNDERHILL
PROFESSIONAL LAND SURVEYORS
301-8337 EASTLAKE DRIVE
BURNABY, B.C. V5A 4W2
TEL. (604) 732-3384

FILE NO. V17051-CON-M-RO.DWG F.B. 1856 PG 93-99 F.B. 1769 Pg. 37-38 F.B. 1761 PG. 40-42 INITIALS: PM DRAWN BY: KY

PURSUANT TO SECTION 99(1)(e), LAND TITLE ACT

FOR EASEMENT PURPOSES

BCGS 92G.025

| VOLU     | IMETRIC EASEME       | NT COORDINATE        | E TABLE        |
|----------|----------------------|----------------------|----------------|
| POINT    | NORTHING             | EASTING              | ELEVATION      |
| 1        | 1071.054             | 979.463              | 5.60           |
| 2        | 1065.200             | 1000.309             | 5.60           |
| 3        | 1056.232             | 1000.058             | 5.60           |
| 4        | 1056.236             | 999.908              | 5.60           |
| 5        | 1065.088             | 1000.156             | 5.60           |
| 6        | 1070.910             | 979.422              | 5.60           |
| 7        | 1066.691             | 996.850              | 9.35           |
| 8        | 1065.618             | 1000.671             | 9.35           |
| 9        | 1056.222             | 1000.408             | 9.35           |
| 10       | 1056.232             | 1000.455             | 9.35           |
| 11       | 1065.200             | 1000.309             | 9.35           |
| 12       | 1066.210             | 996.714              | 9.35           |
| 13       | 1066.691             | 996.850              | 10.60          |
| 14       | 1065.786             | 1000.074             | 10.60          |
| 15       |                      |                      | 10.60          |
| 16       | 1056.222             | 1000.408<br>1000.058 |                |
| 17       | 1056.232             |                      | 10.60          |
|          | 1065.304             | 999.939              | 10.60          |
| 18       | 1066.210             | 996.714              | 10.60          |
| 19       | 1066.691             | 996.850              | 14.25          |
| 20       | 1065.786             | 1000.074             | 14.25          |
| 21       | 1056.222             | 1000.408             | 14.25          |
| 22       | 1056.232             | 1000.058             | 14.25          |
| 23       | 1065.304             | 999.939              | 14.25          |
| 24       | 1066.210             | 996.714              | 14.25          |
| 25       | 1066.691             | 996.850              | 14.90          |
| 26       | 1065.618             | 1000.671             | 14.90          |
| 27       | 1056.222             | 1000.408             | 14.90          |
| 28       | 1056.232             | 1000.058             | 14.90          |
| 29       | 1065.200             | 1000.309             | 14.90          |
| 30       | 1066.210             | 996.714              | 14.90          |
| 31       | 1071.054             | 979.463              | 15.65          |
| 32       | 1065.200             | 1000.309             | 15.65          |
| 33       | 1056.232             | 1000.058             | 15.65          |
| 34       | 1056.236             | 999.908              | 15.65          |
| 35       | 1065.088             | 1000.156             | 15.65          |
| 36       | 1070.910             | 979.422              | 15.65          |
| 37       | 1055.666             | 999.469              | 9.25           |
| 38       | 1054.344             | 1000.941             | 9.25           |
| 39       | 1047.357             | 994.664              | 9.25           |
| 40       | 1048.679             | 993.192              | 9.25           |
| 41       | 1055.666             | 999.469              | 10.25          |
| 42       | 1054.344             | 1000.941             | 10.25          |
| 43       | 1047.357             | 994.664              | 10.25          |
| 44       | 1048.679             | 993.192              | 10.25          |
| 45       | 1056.152             | 999.906              | 30.00          |
| 46       | 1055.449             | 1000.689             | 30.00          |
| 47       | 1047.976             | 993.975              | 30.00          |
| 48       | 1048.679             | 993.192              | 30.00          |
| 49       | 1056.152             | 999.906              | 30.50          |
| 50       | 1055.449             | 1000.689             | 1              |
| 50       |                      |                      | 30.50          |
|          | 1047.976             | 993.975              | 30.50          |
| 52       | 1048.679             | 993.192              | 30.50          |
| 53       | 1065.028             | 1000.305             | 10.60          |
| 54       | 1065.018             | 1000.654             | 10.60          |
| 55<br>56 | 1065.028<br>1065.018 | 1000.305<br>1000.654 | 14.25<br>14.25 |

TOTAL EASEMENT AREA =  $29.0m^2$ TOTAL EASEMENT VOLUME =  $81.05m^3$ 

ELEVATIONS ARE DERIVED FROM CITY OF VANCOUVER INTEGRATED SURVEY CONTROL MONUMENT V-1700 WITH AN ELEVATION OF 5.372m AND ARE REFERRED TO THE CVD28GVRD2018 VERTICAL DATUM.