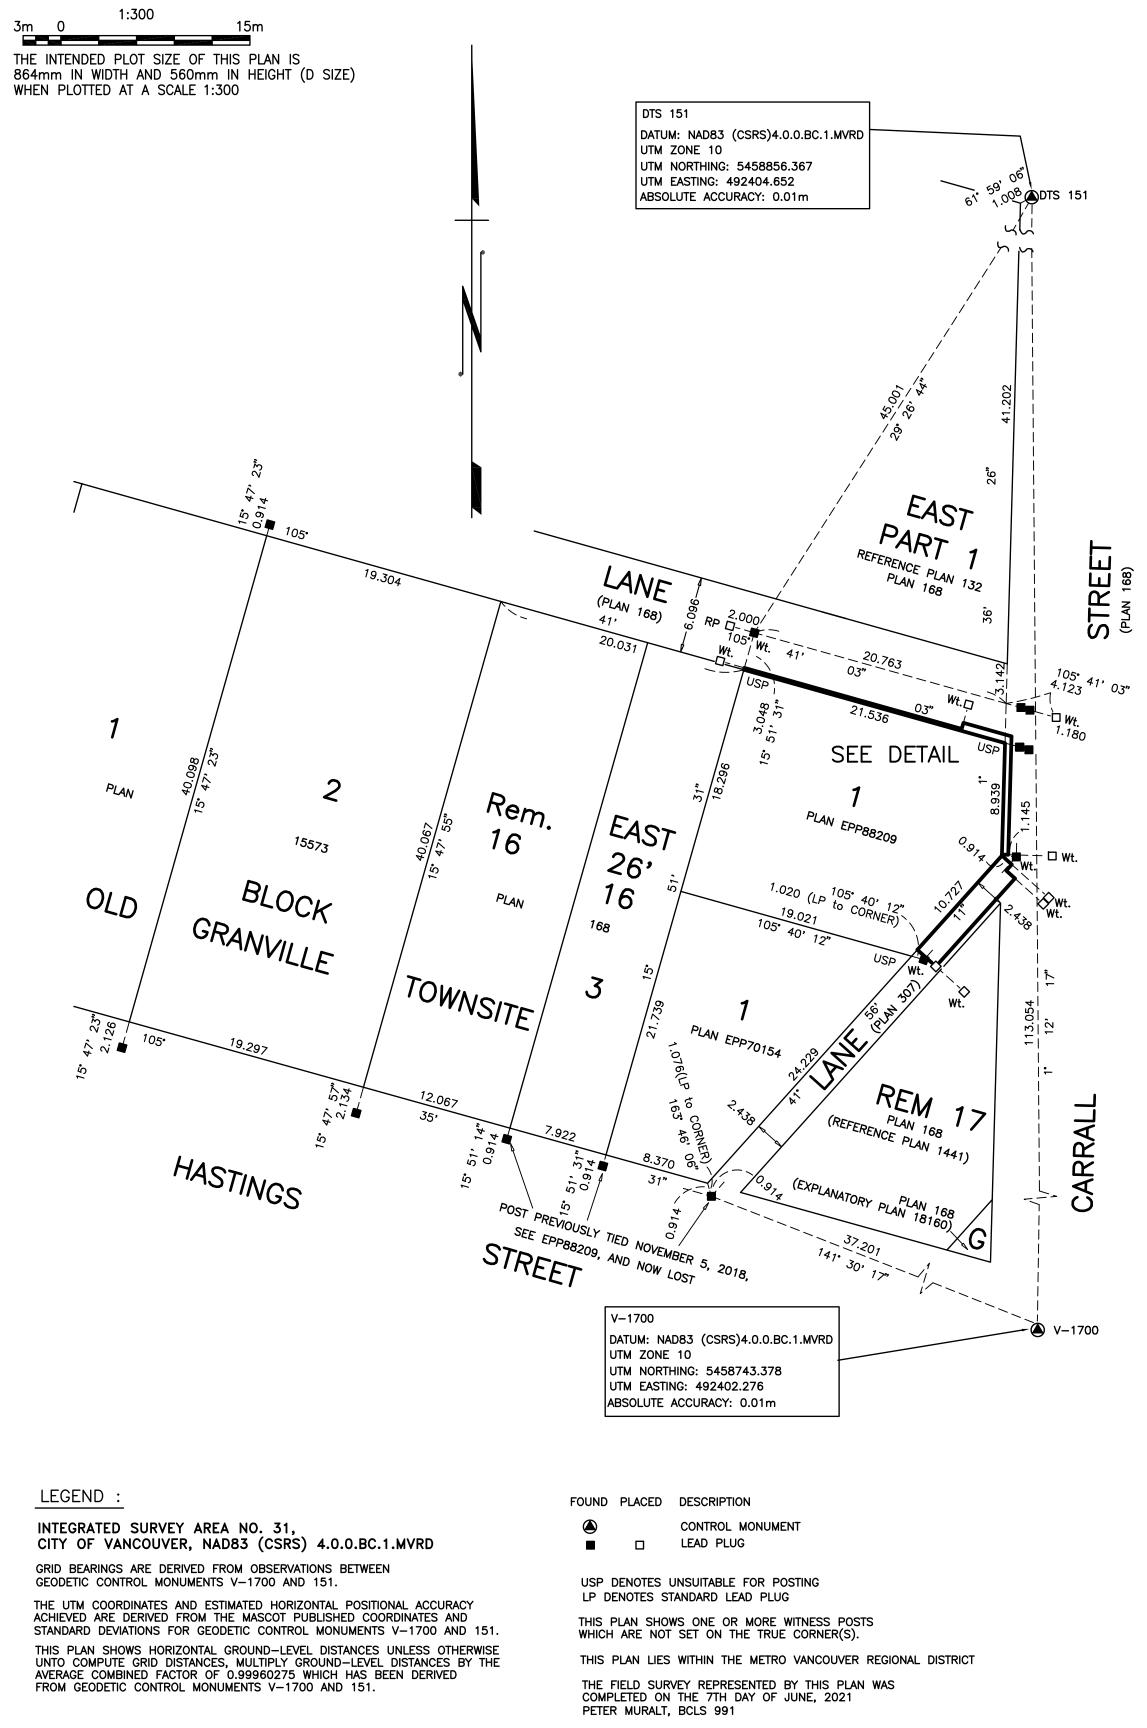

City Clerk
END OF DOCUMENT

PLAN EPP111964

REFERENCE PLAN TO ACCOMPANY AN APPLICATION FOR THE REGISTRATION OF TITLE IN THE NAME OF THE CITY OF VANCOUVER TO THOSE PORTIONS OF ROAD AND LANE DEDICATED BY THE DEPOSIT OF PLANS 168 AND 307 ADJACENT TO LOT 1 OF LOT 17, BLOCK 3,

OLD GRANVILLE TOWNSITE, PLAN EPP88209

BCGS 92G.025

UNDERHILL & UNDERHILL
PROFESSIONAL LAND SURVEYORS
301-8337 EASTLAKE DRIVE
BURNABY, B.C. V5A 4W2
TEL. (604) 732-3384

FILE NO. V17051-CON-M-RO.DWG F.B. 1856 PG 93-99 F.B. 1769 Pg. 37-38 F.B. 1761 PG. 40-42 INITIALS: PM DRAWN BY: KY

## LEGEND :

THIS PLAN LIES WITHIN INTEGRATED SURVEY AREA NO. 31, CITY OF VANCOUVER, NAD83 (CSRS) 4.0.0.BC.1.MVRD

THIS PLAN LIES WITHIN THE METRO VANCOUVER REGIONAL DISTRICT BEARINGS ARE GRID AND ARE DERIVED FROM PLAN EPP111964.

THIS PLAN IS BASED ON THE FOLLOWING LAND TITLE

THIS PLAN IS BASED ON THE FOLLOWING LAND TITLE AND SURVEY AUTHORITY OF BC RECORDS : PLAN EPP111964 PLAN EPP88209

PETER MURALT, BCLS 991
7th DAY OF JUNE, 2021