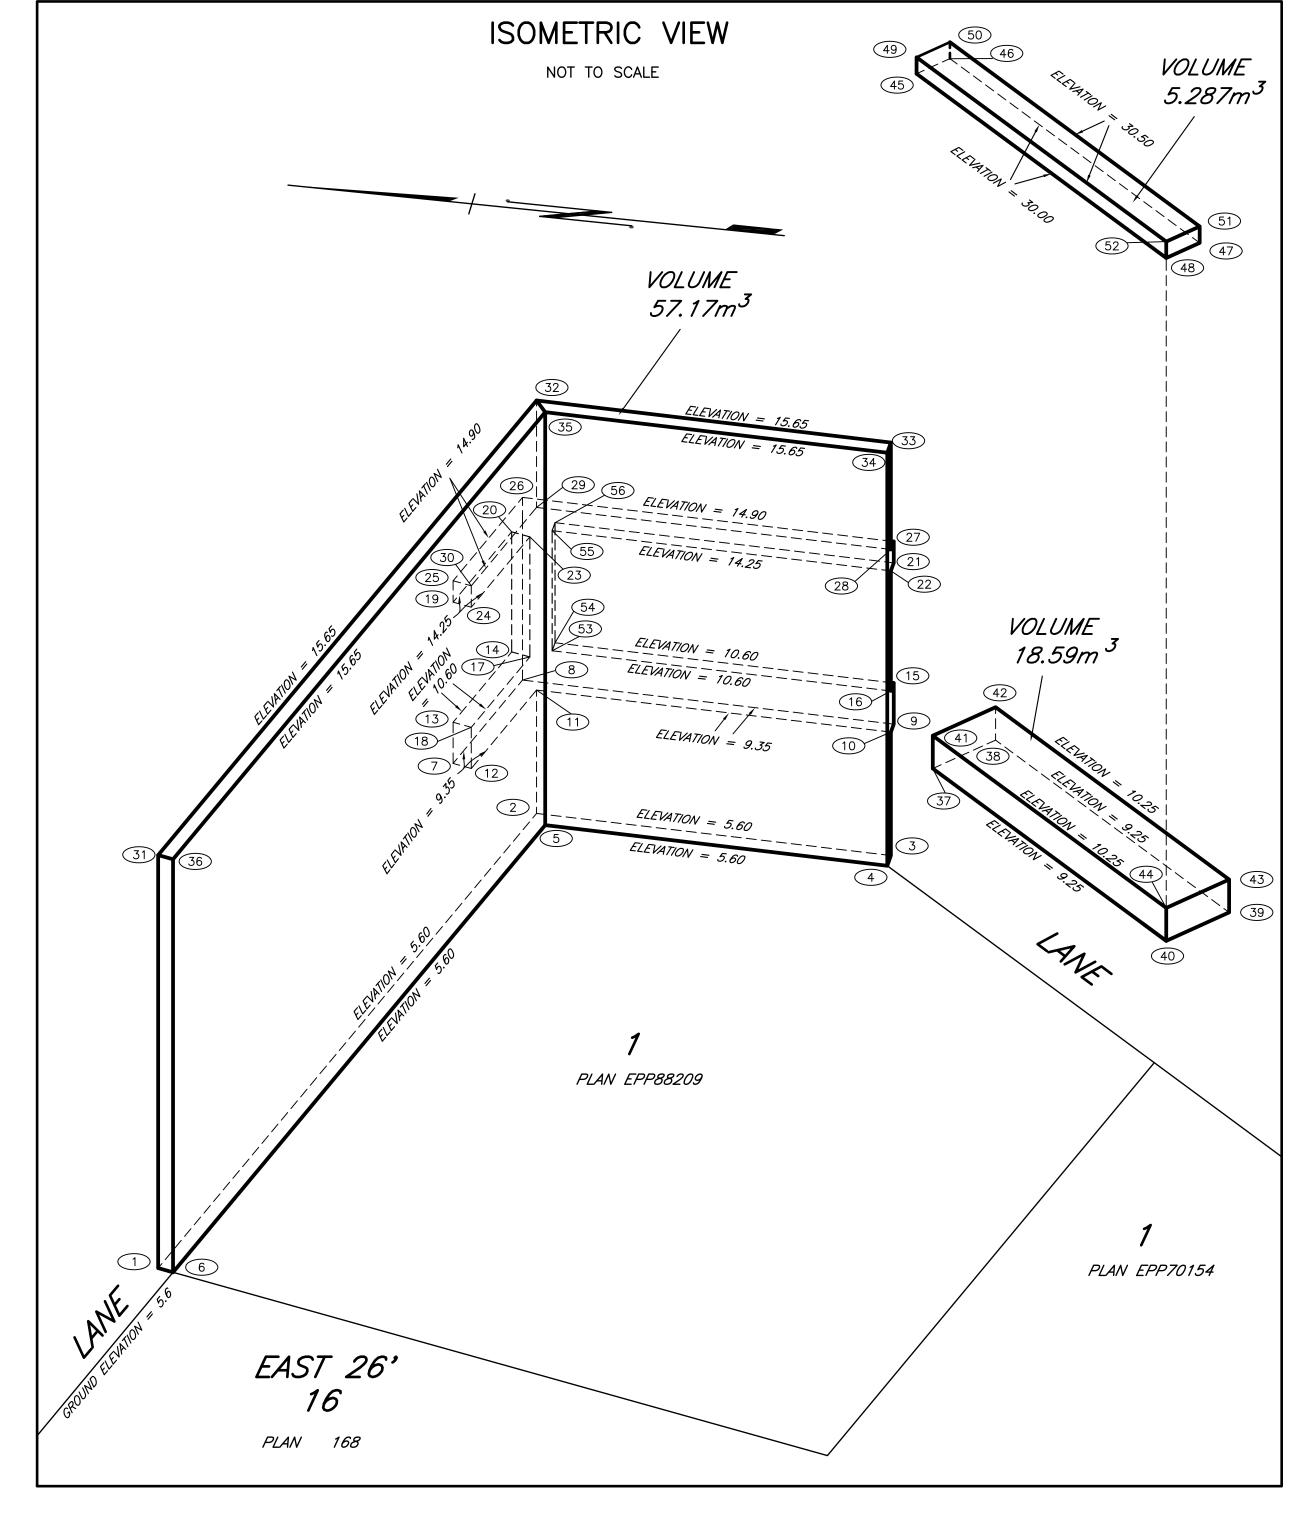

PURSUANT TO SECTION 99(1)(e), LAND TITLE ACT

FOR EASEMENT PURPOSES

BCGS 92G.025

| VOLU     | IMETRIC EASEME       | NT COORDINATE        | E TABLE        |
|----------|----------------------|----------------------|----------------|
| POINT    | NORTHING             | EASTING              | ELEVATION      |
| 1        | 1071.054             | 979.463              | 5.60           |
| 2        | 1065.200             | 1000.309             | 5.60           |
| 3        | 1056.232             | 1000.058             | 5.60           |
| 4        | 1056.236             | 999.908              | 5.60           |
| 5        | 1065.088             | 1000.156             | 5.60           |
| 6        | 1070.910             | 979.422              | 5.60           |
| 7        | 1066.691             | 996.850              | 9.35           |
| 8        | 1065.618             | 1000.671             | 9.35           |
| 9        | 1056.222             | 1000.408             | 9.35           |
| 10       | 1056.232             | 1000.455             | 9.35           |
| 11       | 1065.200             | 1000.309             | 9.35           |
| 12       | 1066.210             | 996.714              | 9.35           |
| 13       | 1066.691             | 996.850              | 10.60          |
| 14       | 1065.786             | 1000.074             | 10.60          |
| 15       |                      |                      | 10.60          |
| 16       | 1056.222             | 1000.408<br>1000.058 |                |
| 17       | 1056.232             |                      | 10.60          |
|          | 1065.304             | 999.939              | 10.60          |
| 18       | 1066.210             | 996.714              | 10.60          |
| 19       | 1066.691             | 996.850              | 14.25          |
| 20       | 1065.786             | 1000.074             | 14.25          |
| 21       | 1056.222             | 1000.408             | 14.25          |
| 22       | 1056.232             | 1000.058             | 14.25          |
| 23       | 1065.304             | 999.939              | 14.25          |
| 24       | 1066.210             | 996.714              | 14.25          |
| 25       | 1066.691             | 996.850              | 14.90          |
| 26       | 1065.618             | 1000.671             | 14.90          |
| 27       | 1056.222             | 1000.408             | 14.90          |
| 28       | 1056.232             | 1000.058             | 14.90          |
| 29       | 1065.200             | 1000.309             | 14.90          |
| 30       | 1066.210             | 996.714              | 14.90          |
| 31       | 1071.054             | 979.463              | 15.65          |
| 32       | 1065.200             | 1000.309             | 15.65          |
| 33       | 1056.232             | 1000.058             | 15.65          |
| 34       | 1056.236             | 999.908              | 15.65          |
| 35       | 1065.088             | 1000.156             | 15.65          |
| 36       | 1070.910             | 979.422              | 15.65          |
| 37       | 1055.666             | 999.469              | 9.25           |
| 38       | 1054.344             | 1000.941             | 9.25           |
| 39       | 1047.357             | 994.664              | 9.25           |
| 40       | 1048.679             | 993.192              | 9.25           |
| 41       | 1055.666             | 999.469              | 10.25          |
| 42       | 1054.344             | 1000.941             | 10.25          |
| 43       | 1047.357             | 994.664              | 10.25          |
| 44       | 1048.679             | 993.192              | 10.25          |
| 45       | 1056.152             | 999.906              | 30.00          |
| 46       | 1055.449             | 1000.689             | 30.00          |
| 47       | 1047.976             | 993.975              | 30.00          |
| 48       | 1048.679             | 993.192              | 30.00          |
| 49       | 1056.152             | 999.906              | 30.50          |
| 50       | 1055.449             | 1000.689             | 1              |
| 50       |                      |                      | 30.50          |
|          | 1047.976             | 993.975              | 30.50          |
| 52       | 1048.679             | 993.192              | 30.50          |
| 53       | 1065.028             | 1000.305             | 10.60          |
| 54       | 1065.018             | 1000.654             | 10.60          |
| 55<br>56 | 1065.028<br>1065.018 | 1000.305<br>1000.654 | 14.25<br>14.25 |

TOTAL EASEMENT AREA =  $29.0m^2$ TOTAL EASEMENT VOLUME =  $81.05m^3$ 

ELEVATIONS ARE DERIVED FROM CITY OF VANCOUVER INTEGRATED SURVEY CONTROL MONUMENT V-1700 WITH AN ELEVATION OF 5.372m AND ARE REFERRED TO THE CVD28GVRD2018 VERTICAL DATUM.