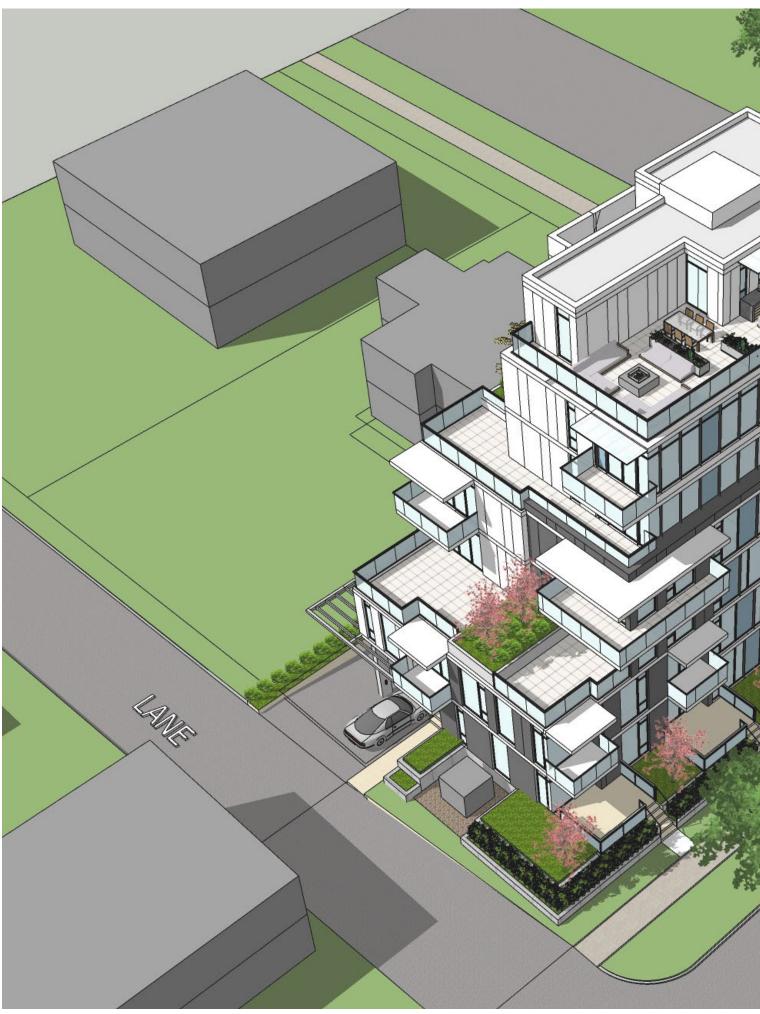

## Neighborhood Context

Positioned at the South East corner of Cambie Street and W 38th Ave, the lot has a site area of 8,281sf and currently contains a single-family house. The surrounding existing neighbourhood is comprised of single- and two-family residential buildings, however the character of the neighbourhood changes to the south with a commercial strip south of 39th Ave and Oakridge Centre on 41st Ave.

## Site Plan Concept

As proposed, the development is consistent with the Cambie Corridor Plan including Section 4.3.8 where the existing developments along Cambie Street will be replaced with allowable 6-storey buildings.

The site presents 68' feet of frontage on Cambie Street and 122' feet of depth fronting W 38th Avenue. The size and shape of the site yields a conventional double loaded corridor building footprint with a predominant East/West orientation.

## **Design and Materiality**

Per the Plan Section 4.3.8 the proposed maximum building height is six storeys, 62.9 ft. to the main roof level, with 2 storey setbacks to the 5th and 6th floors on Cambie Street, 38th Avenue, and rear yard. These setbacks model the building to reduce scale and relate the building to neighbouring context. At the lane, the 3rd and 4th floors are set back in accordance with the guidelines to provide a transition to the single-family residential neighbourhood adjacent.

An asymmetrical composition of building volumes between Cambie Street and lane with indented balconies facing north and west further reduce the apparent scale. Facing the lane at the 3rd and 5th floor, terraces provide useable open space with large planted areas that connect the upper levels to the vegetated ground plane. Balconies are cantilevered on the 4th and 6th floor levels forming transitional steps from lower to upper floors. On the roof, a partial 7th storey common amenity space is proposed as permitted under the Plan. An outdoor common amenity space provides unobstructed sunshine and views to the north and west.