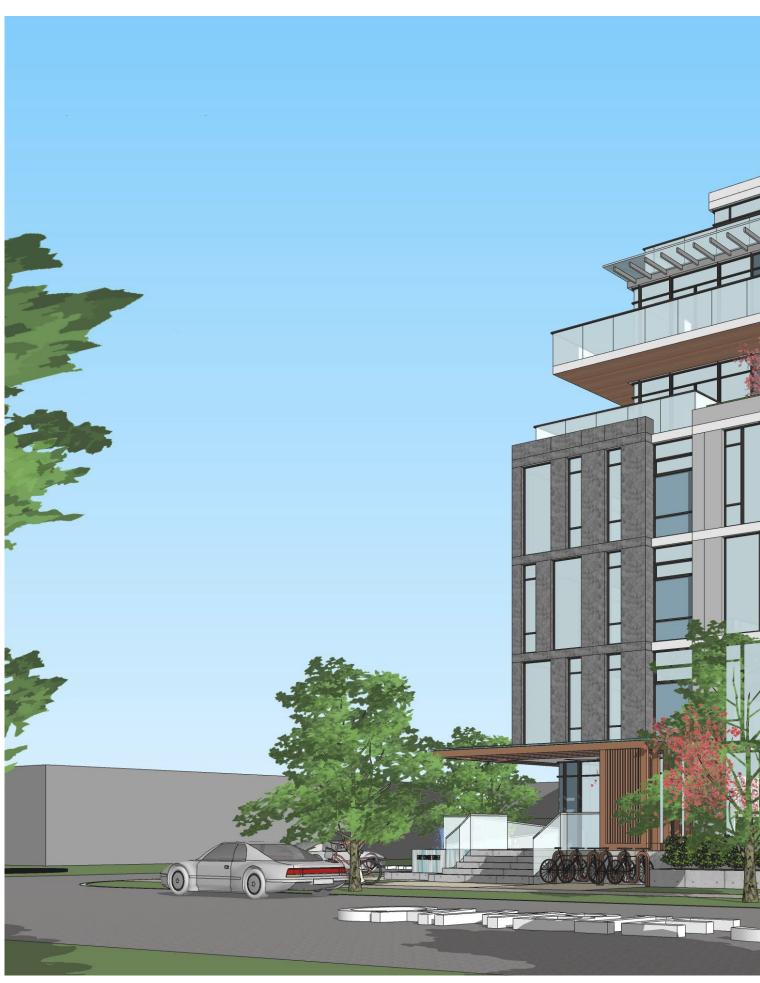

## **Design and Materiality**

Per the Plan Section 4.3.8 the proposed maximum building height is six storeys, 62.9 ft. to the main roof level, with 2 storey setbacks to the 5th and 6th floors on Cambie Street, 38th Avenue, and rear yard. These setbacks model the building to reduce scale and relate the building to neighbouring context. At the lane, the 3rd and 4th floors are set back in accordance with the guidelines to provide a transition to the single-family residential neighbourhood adjacent.

An asymmetrical composition of building volumes between Cambie Street and lane with indented balconies facing north and west further reduce the apparent scale. Facing the lane at the 3rd and 5th floor, terraces provide useable open space with large planted areas that connect the upper levels to the vegetated ground plane. Balconies are cantilevered on the 4th and 6th floor levels forming transitional steps from lower to upper floors. On the roof, a partial 7th storey common amenity space is proposed as permitted under the Plan. An outdoor common amenity space provides unobstructed sunshine and views to the north and west.

Main pedestrian entry to the building is located at the northwest corner with a visible and animated lobby. Four ground floor street facing units can be entered from the main lobby and will also have pedestrian access from the sidewalk, patios and gardens, all of which will enhance and animate the pedestrian realm. One unit entry addresses Cambie Street directly, the remaining three units can be accessed from West 38th Street.