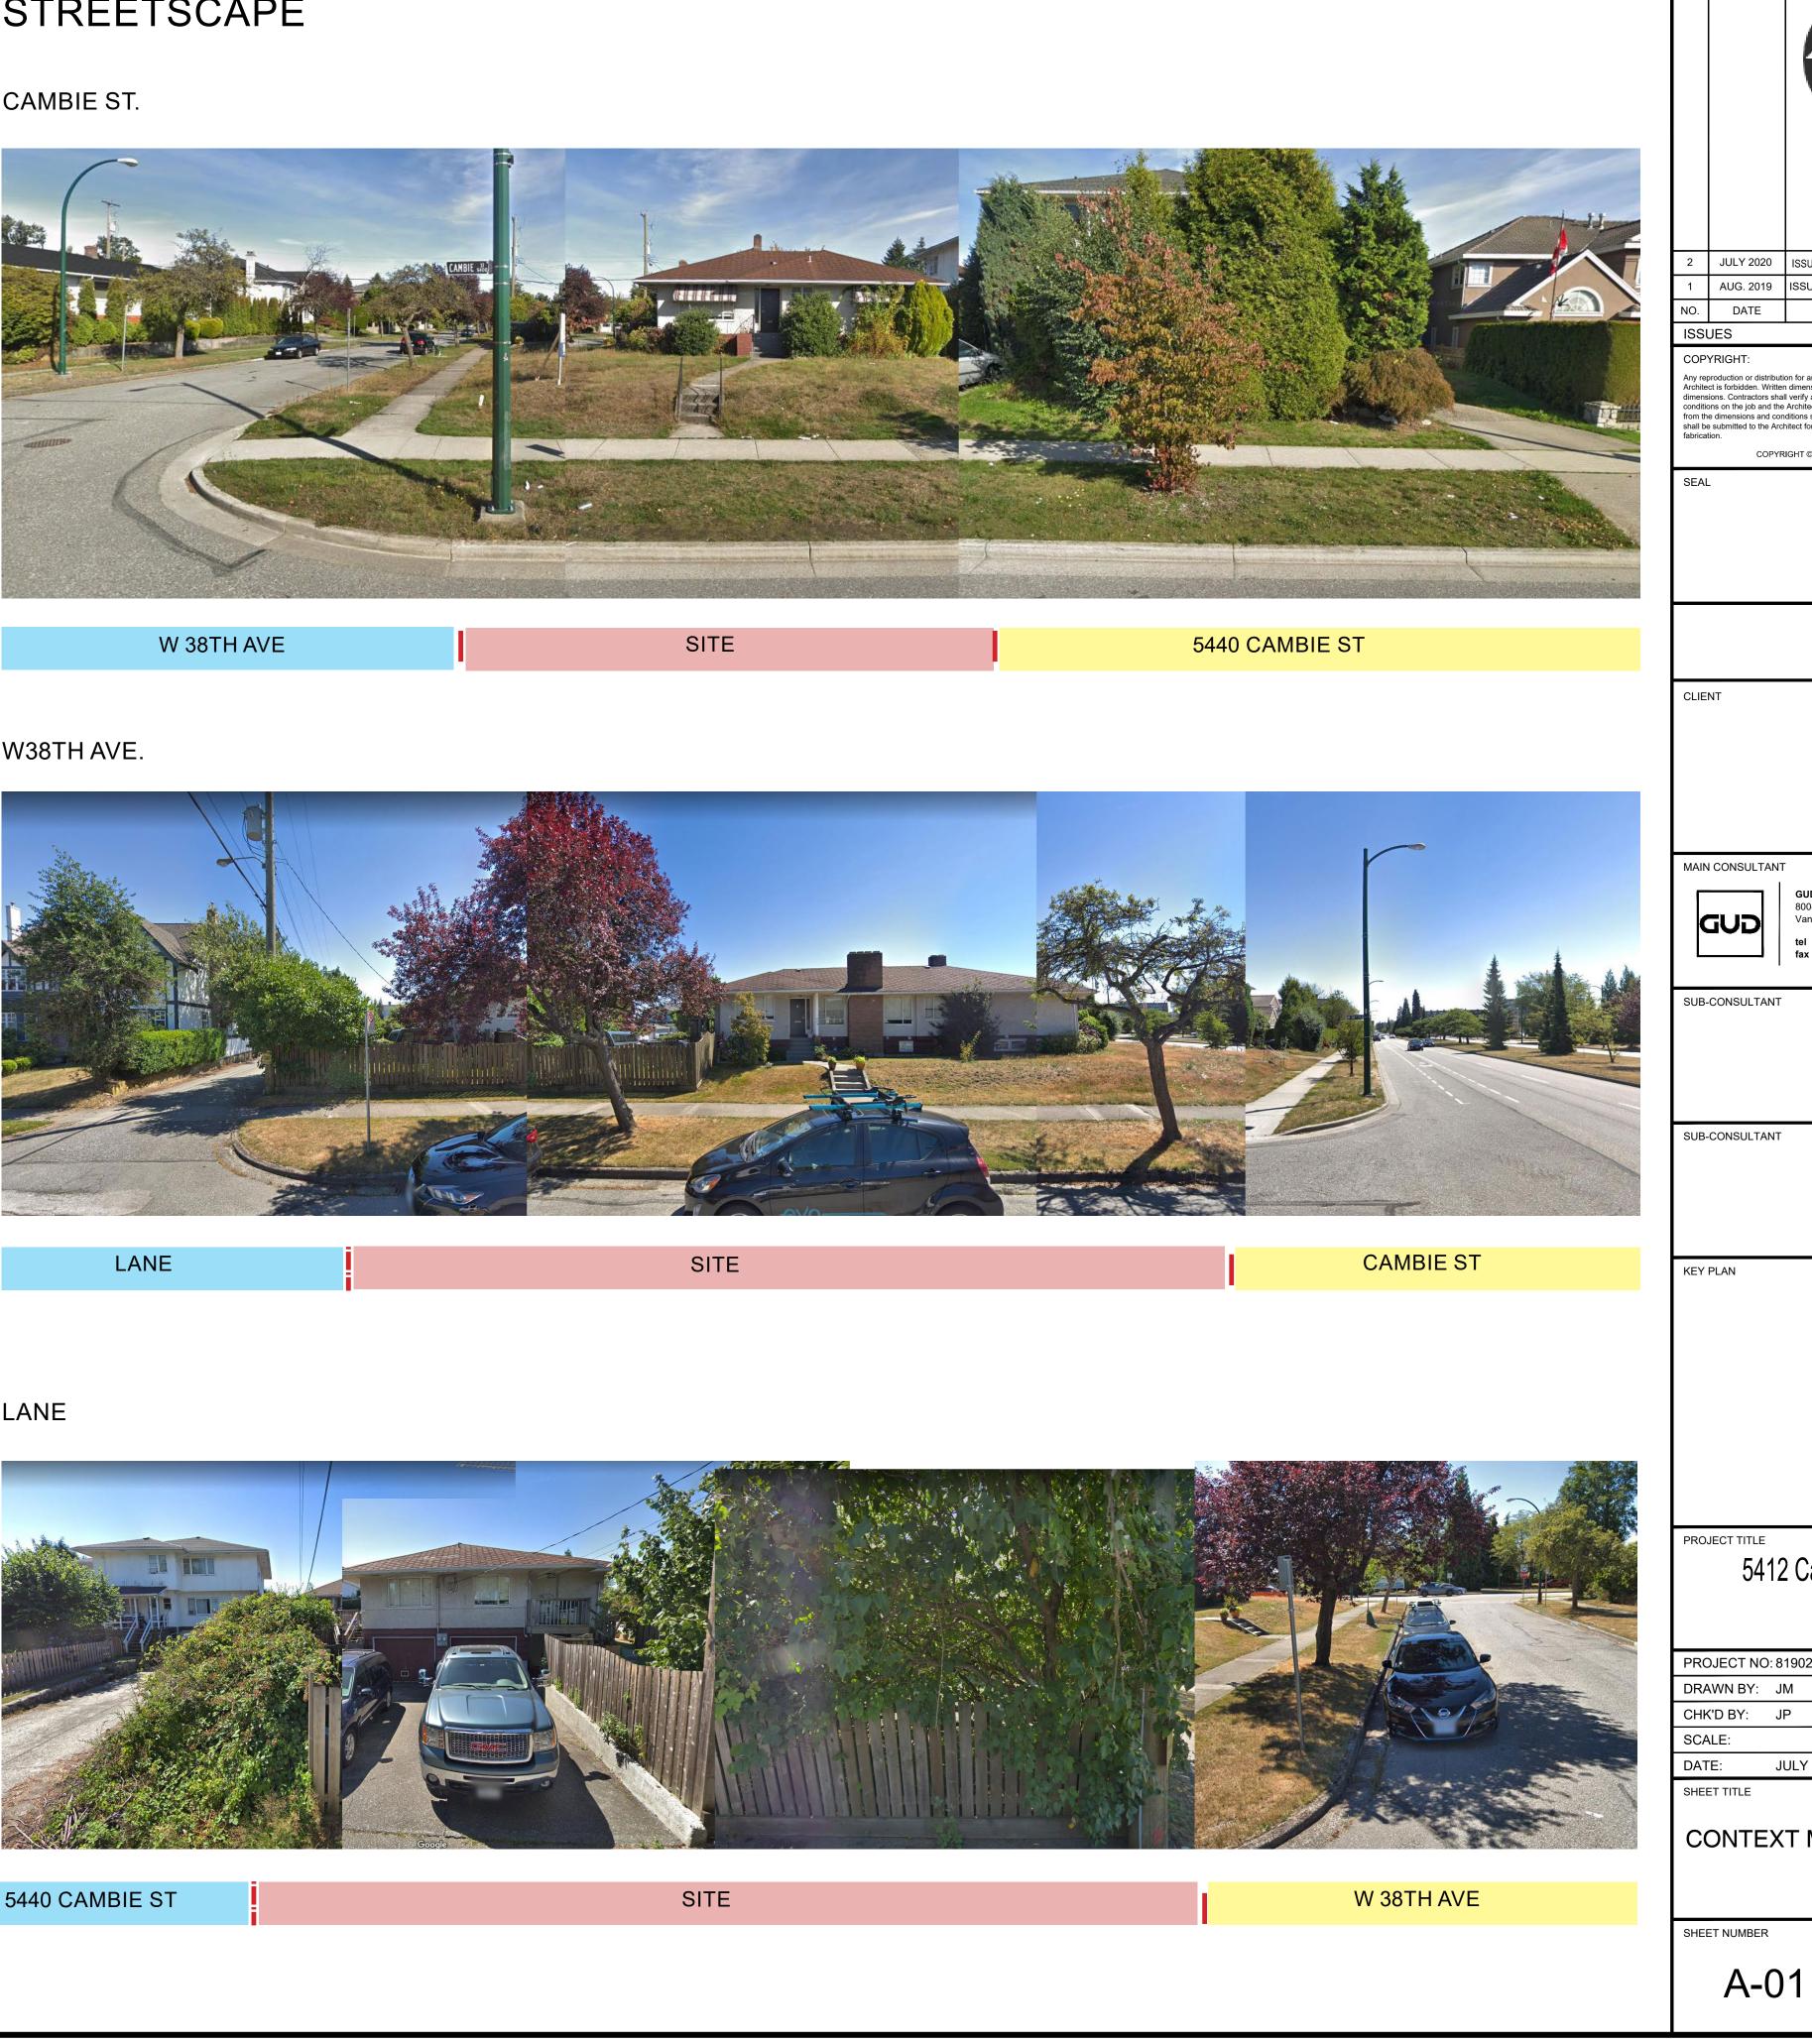

## STREETSCAPE

|--|

REV:

'N.

DESCRIPTION

## Neighborhood Context

Positioned at the South East corner of Cambie Street and W 38th Ave, the lot has a site area of 8,281sf and currently contains a single-family house. The surrounding existing neighbourhood is comprised of single- and two-family residential buildings, however the character of the neighbourhood changes to the south with a commercial strip south of 39th Ave and Oakridge Centre on 41st Ave.