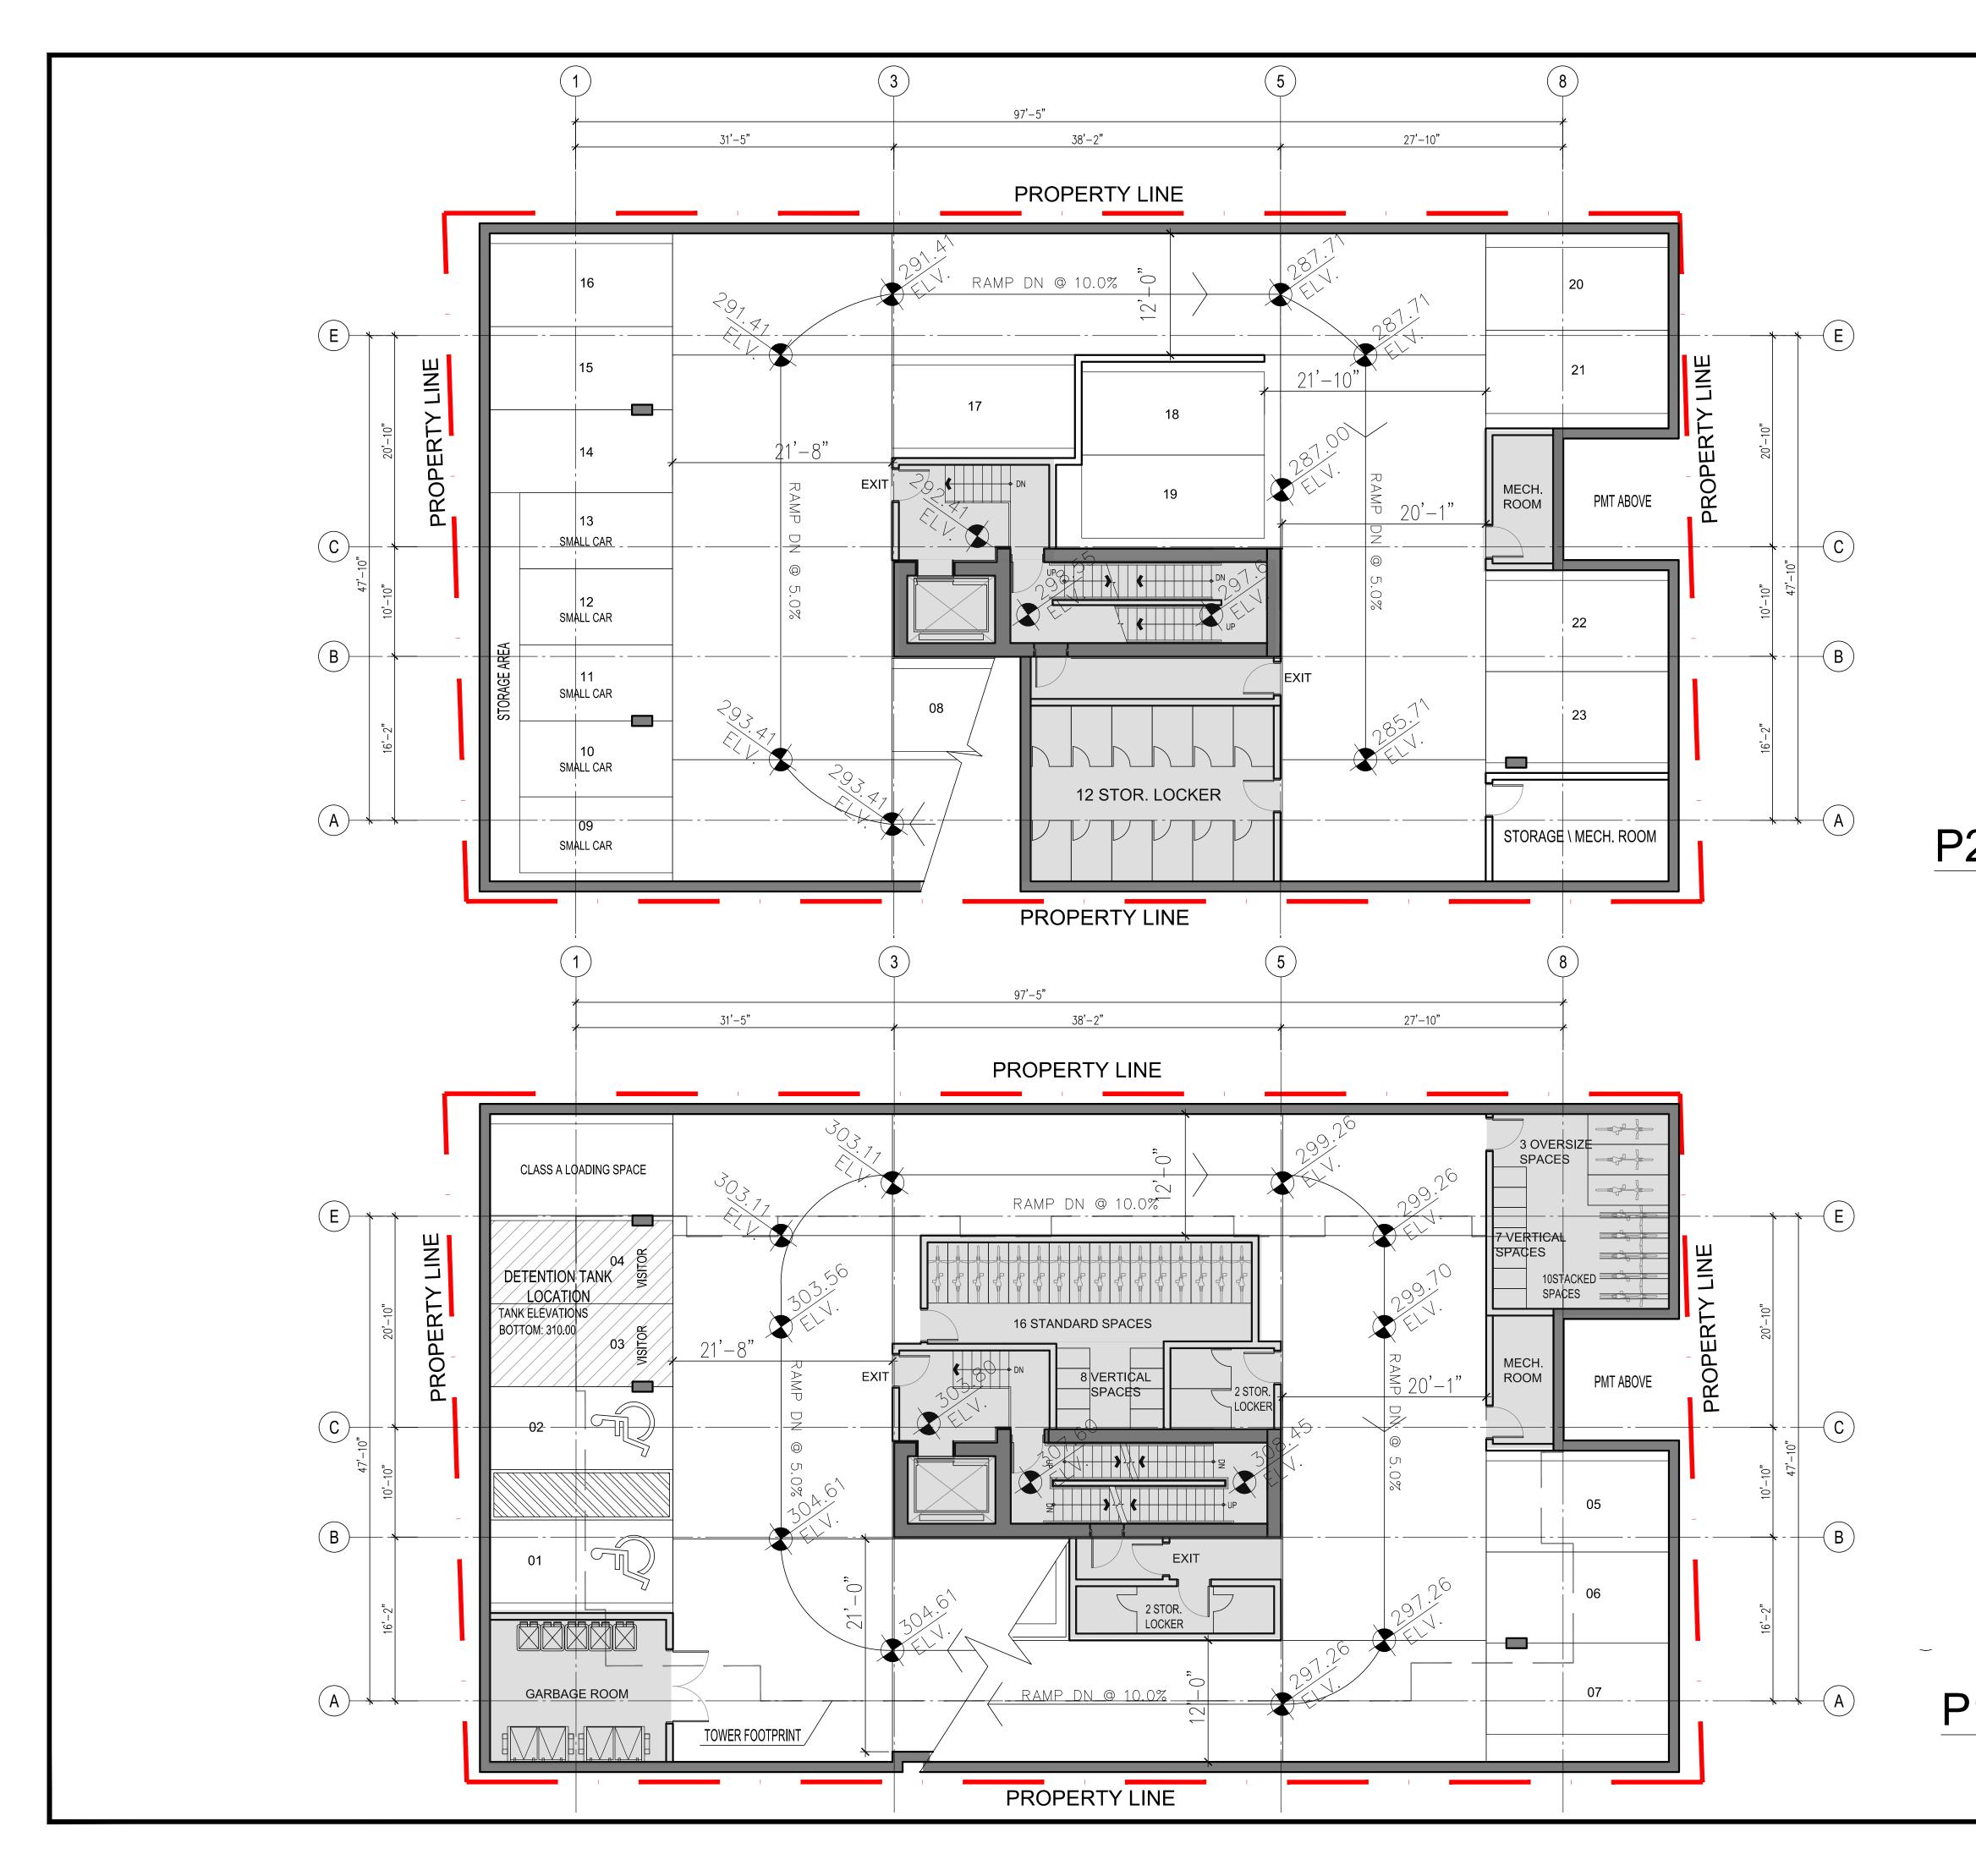

## Parking Level:

Underground parking entry is taken from the lane with a 20ft wide ramp in compliance with the Parking and Loading Design Supplement guidelines. Two visitor, two accessible parking spaces and one Class A loading space are at first Parking level. Below this level an additional 19 parking spaces are accessed by 12ft wide ramps.

## **Bulk and Bicycle Storage:**

Bulk storage has been allocated to the underground parking level per the Guidelines for Multi-Family Developments. Bicycle Storage has been provided at P1 Parking Level as required in the Vancouver Parking By-Law.