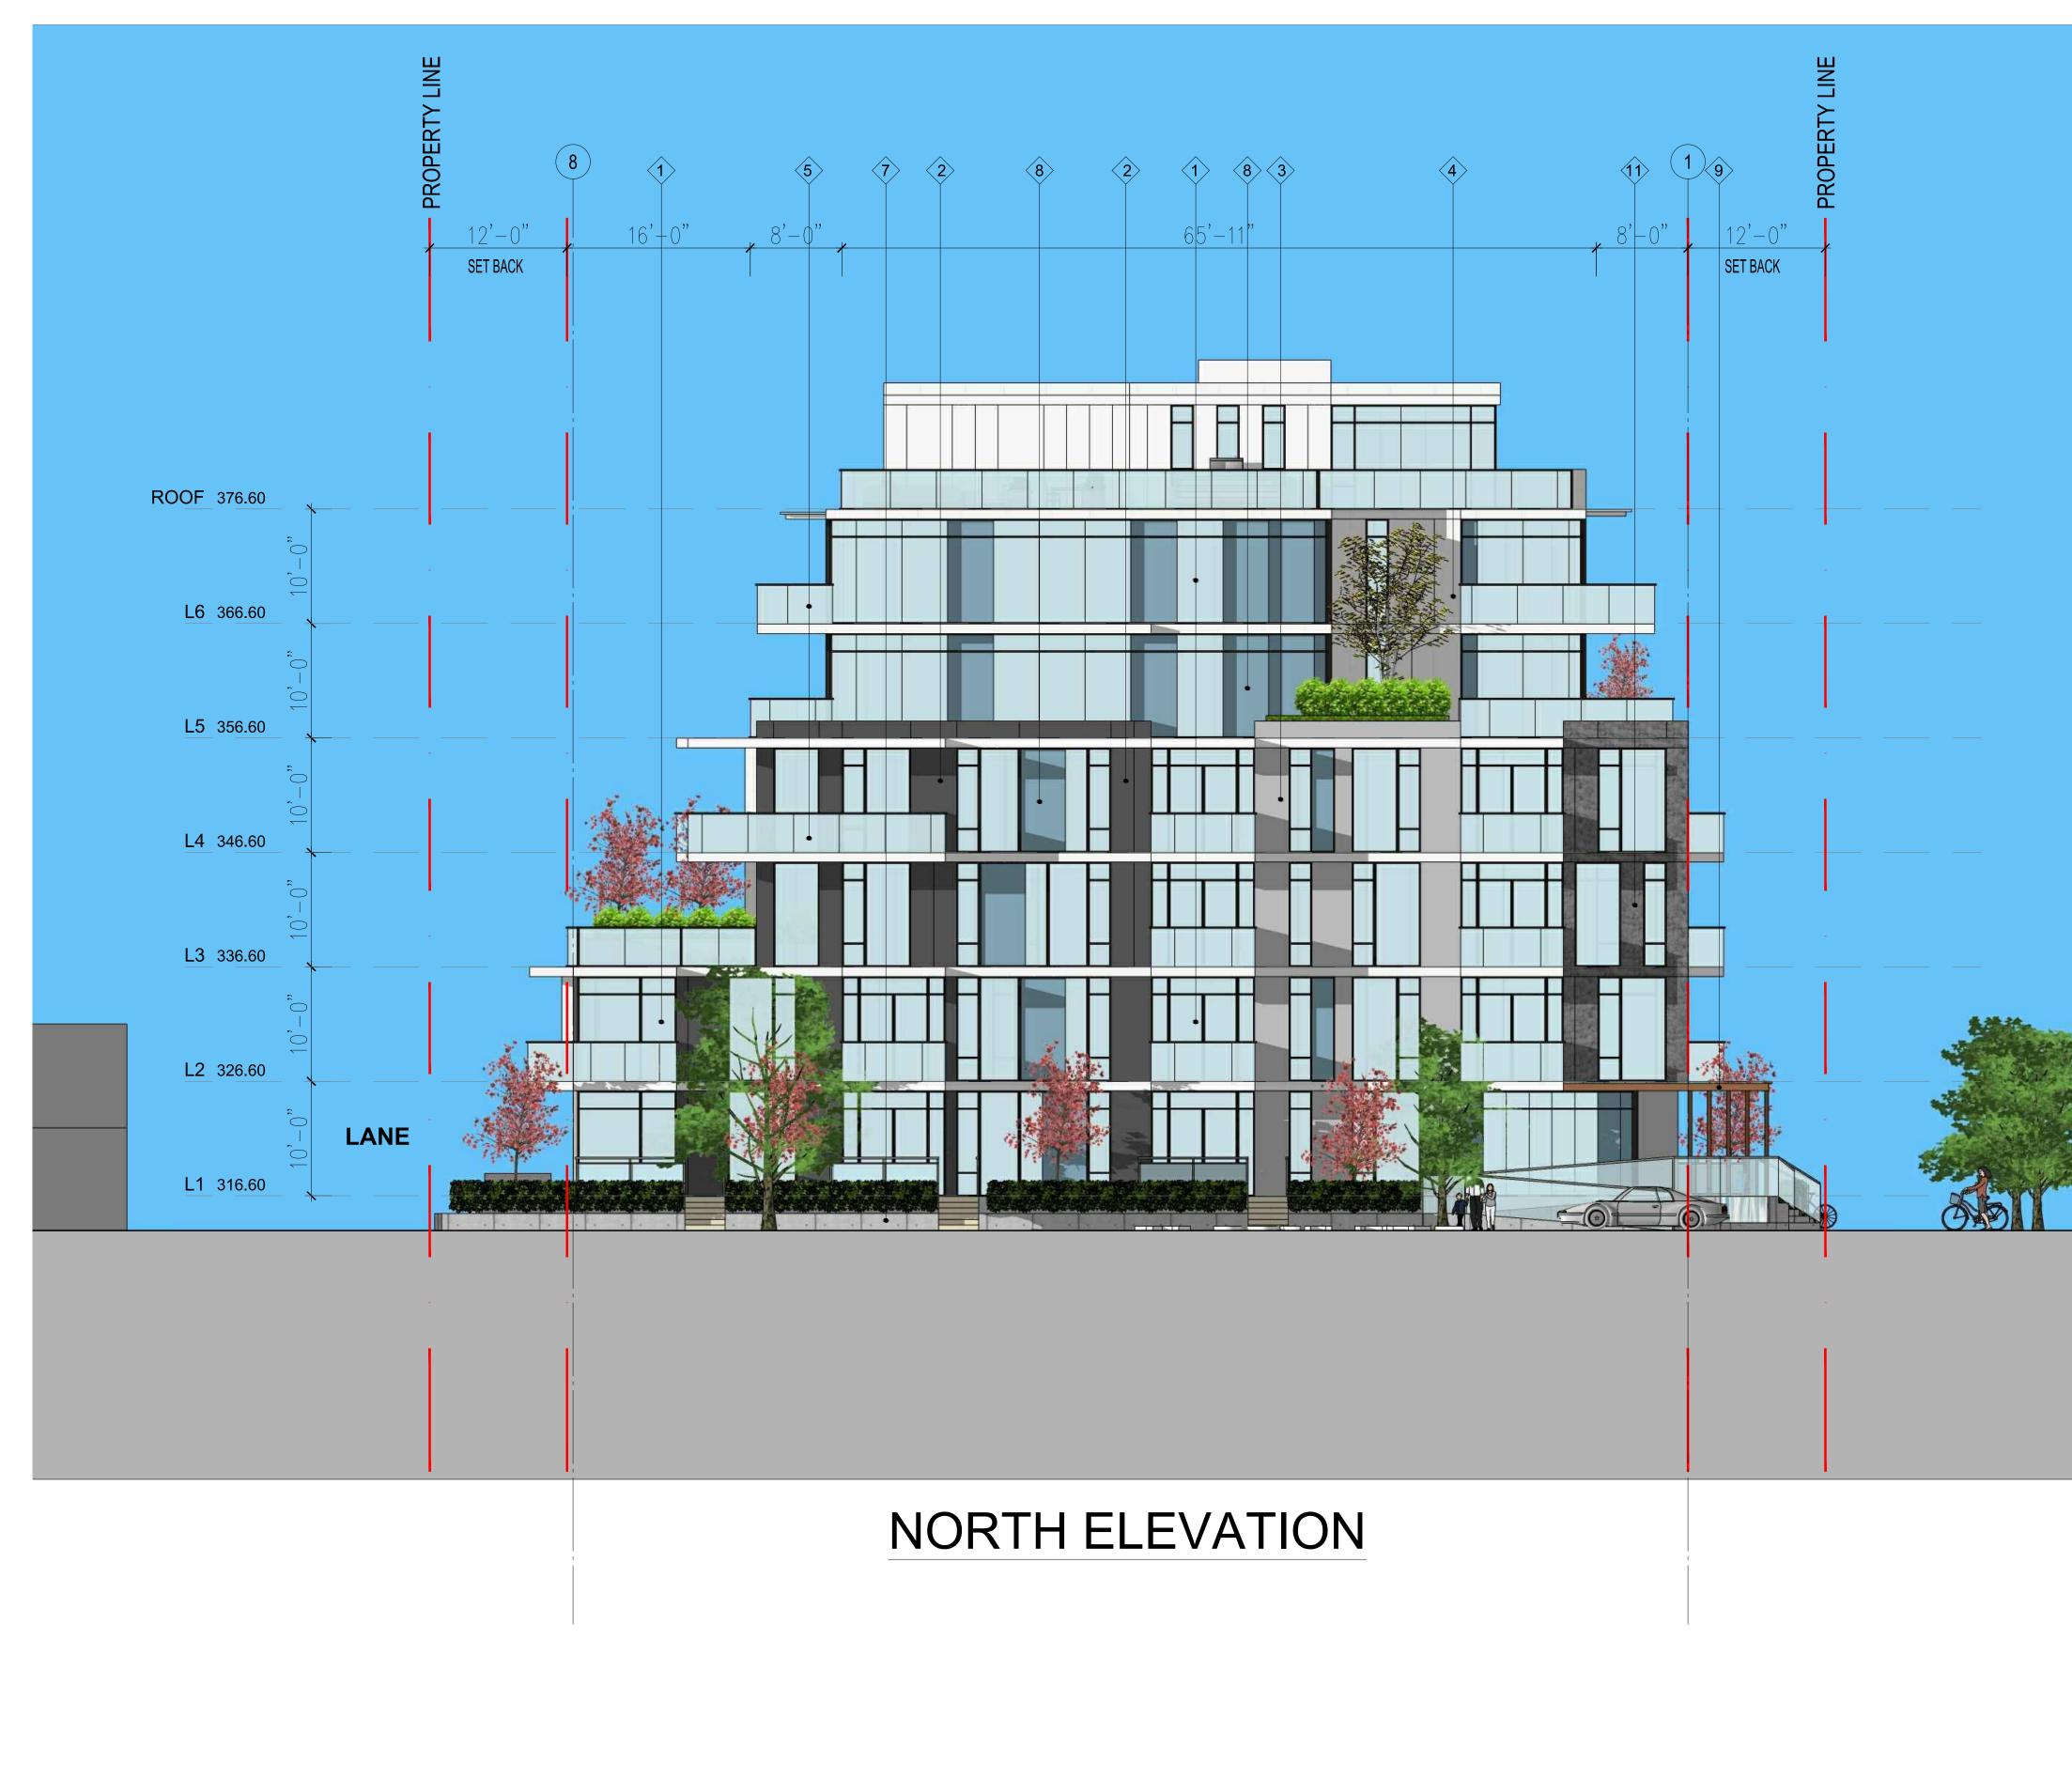

## **Design and Materiality**

Per the Plan Section 4.3.8 the proposed maximum building height is six storeys, 62.9 ft. to the main roof level, with 2 storey setbacks to the 5th and 6th floors on Cambie Street, 38th Avenue, and rear yard. These setbacks model the building to reduce scale and relate the building to neighbouring context. At the lane, the 3rd and 4th floors are set back in accordance with the guidelines to provide a transition to the single-family residential neighbourhood adjacent.

An asymmetrical composition of building volumes between Cambie Street and lane with indented balconies facing north and west further reduce the apparent scale. Facing the lane at the 3rd and 5th floor, terraces provide useable open space with large planted areas that connect the upper levels to the vegetated ground plane. Balconies are cantilevered on the 4th and 6th floor levels forming transitional steps from lower to upper floors. On the roof, a partial 7th storey common amenity space is proposed as permitted under the Plan. An outdoor common amenity space provides unobstructed sunshine and views to the north and west.

Main pedestrian entry to the building is located at the northwest corner with a visible and animated lobby. Four ground floor street facing units can be entered from the main lobby and will also have pedestrian access from the sidewalk, patios and gardens, all of which will enhance and animate the pedestrian realm. One unit entry addresses Cambie Street directly, the remaining three units can be accessed from West 38th Street.

## Rooftop:

At roof level, a partial 7th storey common amenity space is proposed. An outdoor common amenity space, connected to an indoor amenity space, will provide residents an environment planted with intensive and extensive green roof technologies. These technologies include planters for urban agriculture, bird friendly trees and "green roof" landscaping. Full accessibility to the amenity will be by elevator.