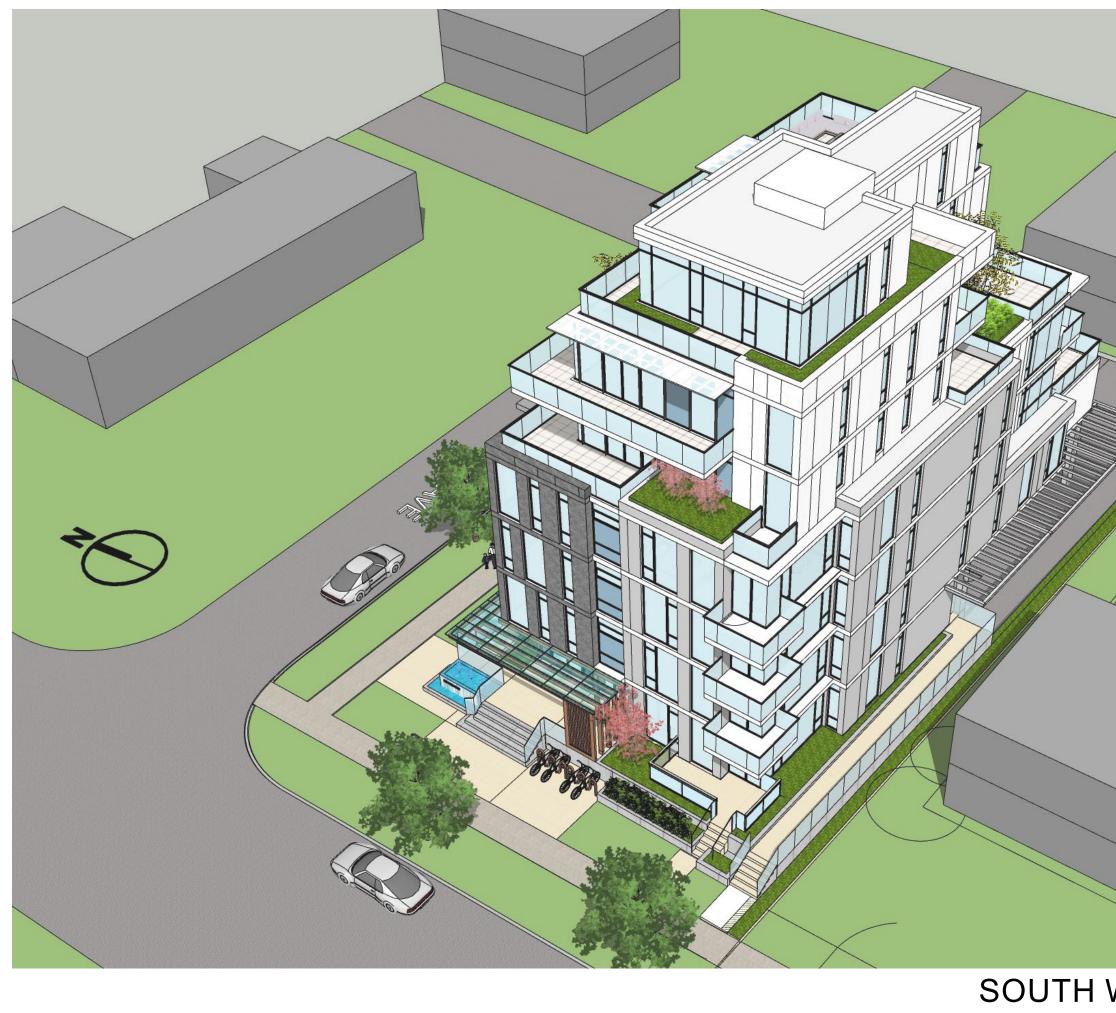

## Site Plan Concept

As proposed, the development is consistent with the Cambie Corridor Plan including Section 4.3.8 where the existing developments along Cambie Street will be replaced with allowable 6-storey buildings.

## **Design and Materiality**

Per the Plan Section 4.3.8 the proposed maximum building height is six storeys, 62.9 ft. to the main roof level, with 2 storey setbacks to the 5th and 6th floors on Cambie Street, 38th Avenue, and rear yard. These setbacks model the building to reduce scale and relate the building to neighbouring context. At the lane, the 3rd and 4th floors are set back in accordance with the guidelines to provide a transition to the single-family residential neighbourhood adjacent.

An asymmetrical composition of building volumes between Cambie Street and lane with indented balconies facing north and west further reduce the apparent scale. Facing the lane at the 3rd and 5th floor, terraces provide useable open space with large planted areas that connect the upper levels to the vegetated ground plane. Balconies are cantilevered on the 4th and 6th floor levels forming transitional steps from lower to upper floors. On the roof, a partial 7th storey common amenity space is proposed as permitted under the Plan. An outdoor common amenity space provides unobstructed sunshine and views to the north and west.

Main pedestrian entry to the building is located at the northwest corner with a visible and animated lobby. Four ground floor street facing units can be entered from the main lobby and will also have pedestrian access from the sidewalk, patios and gardens, all of which will enhance and animate the pedestrian realm. One unit entry addresses Cambie Street directly, the remaining three units can be accessed from West 38th Street.