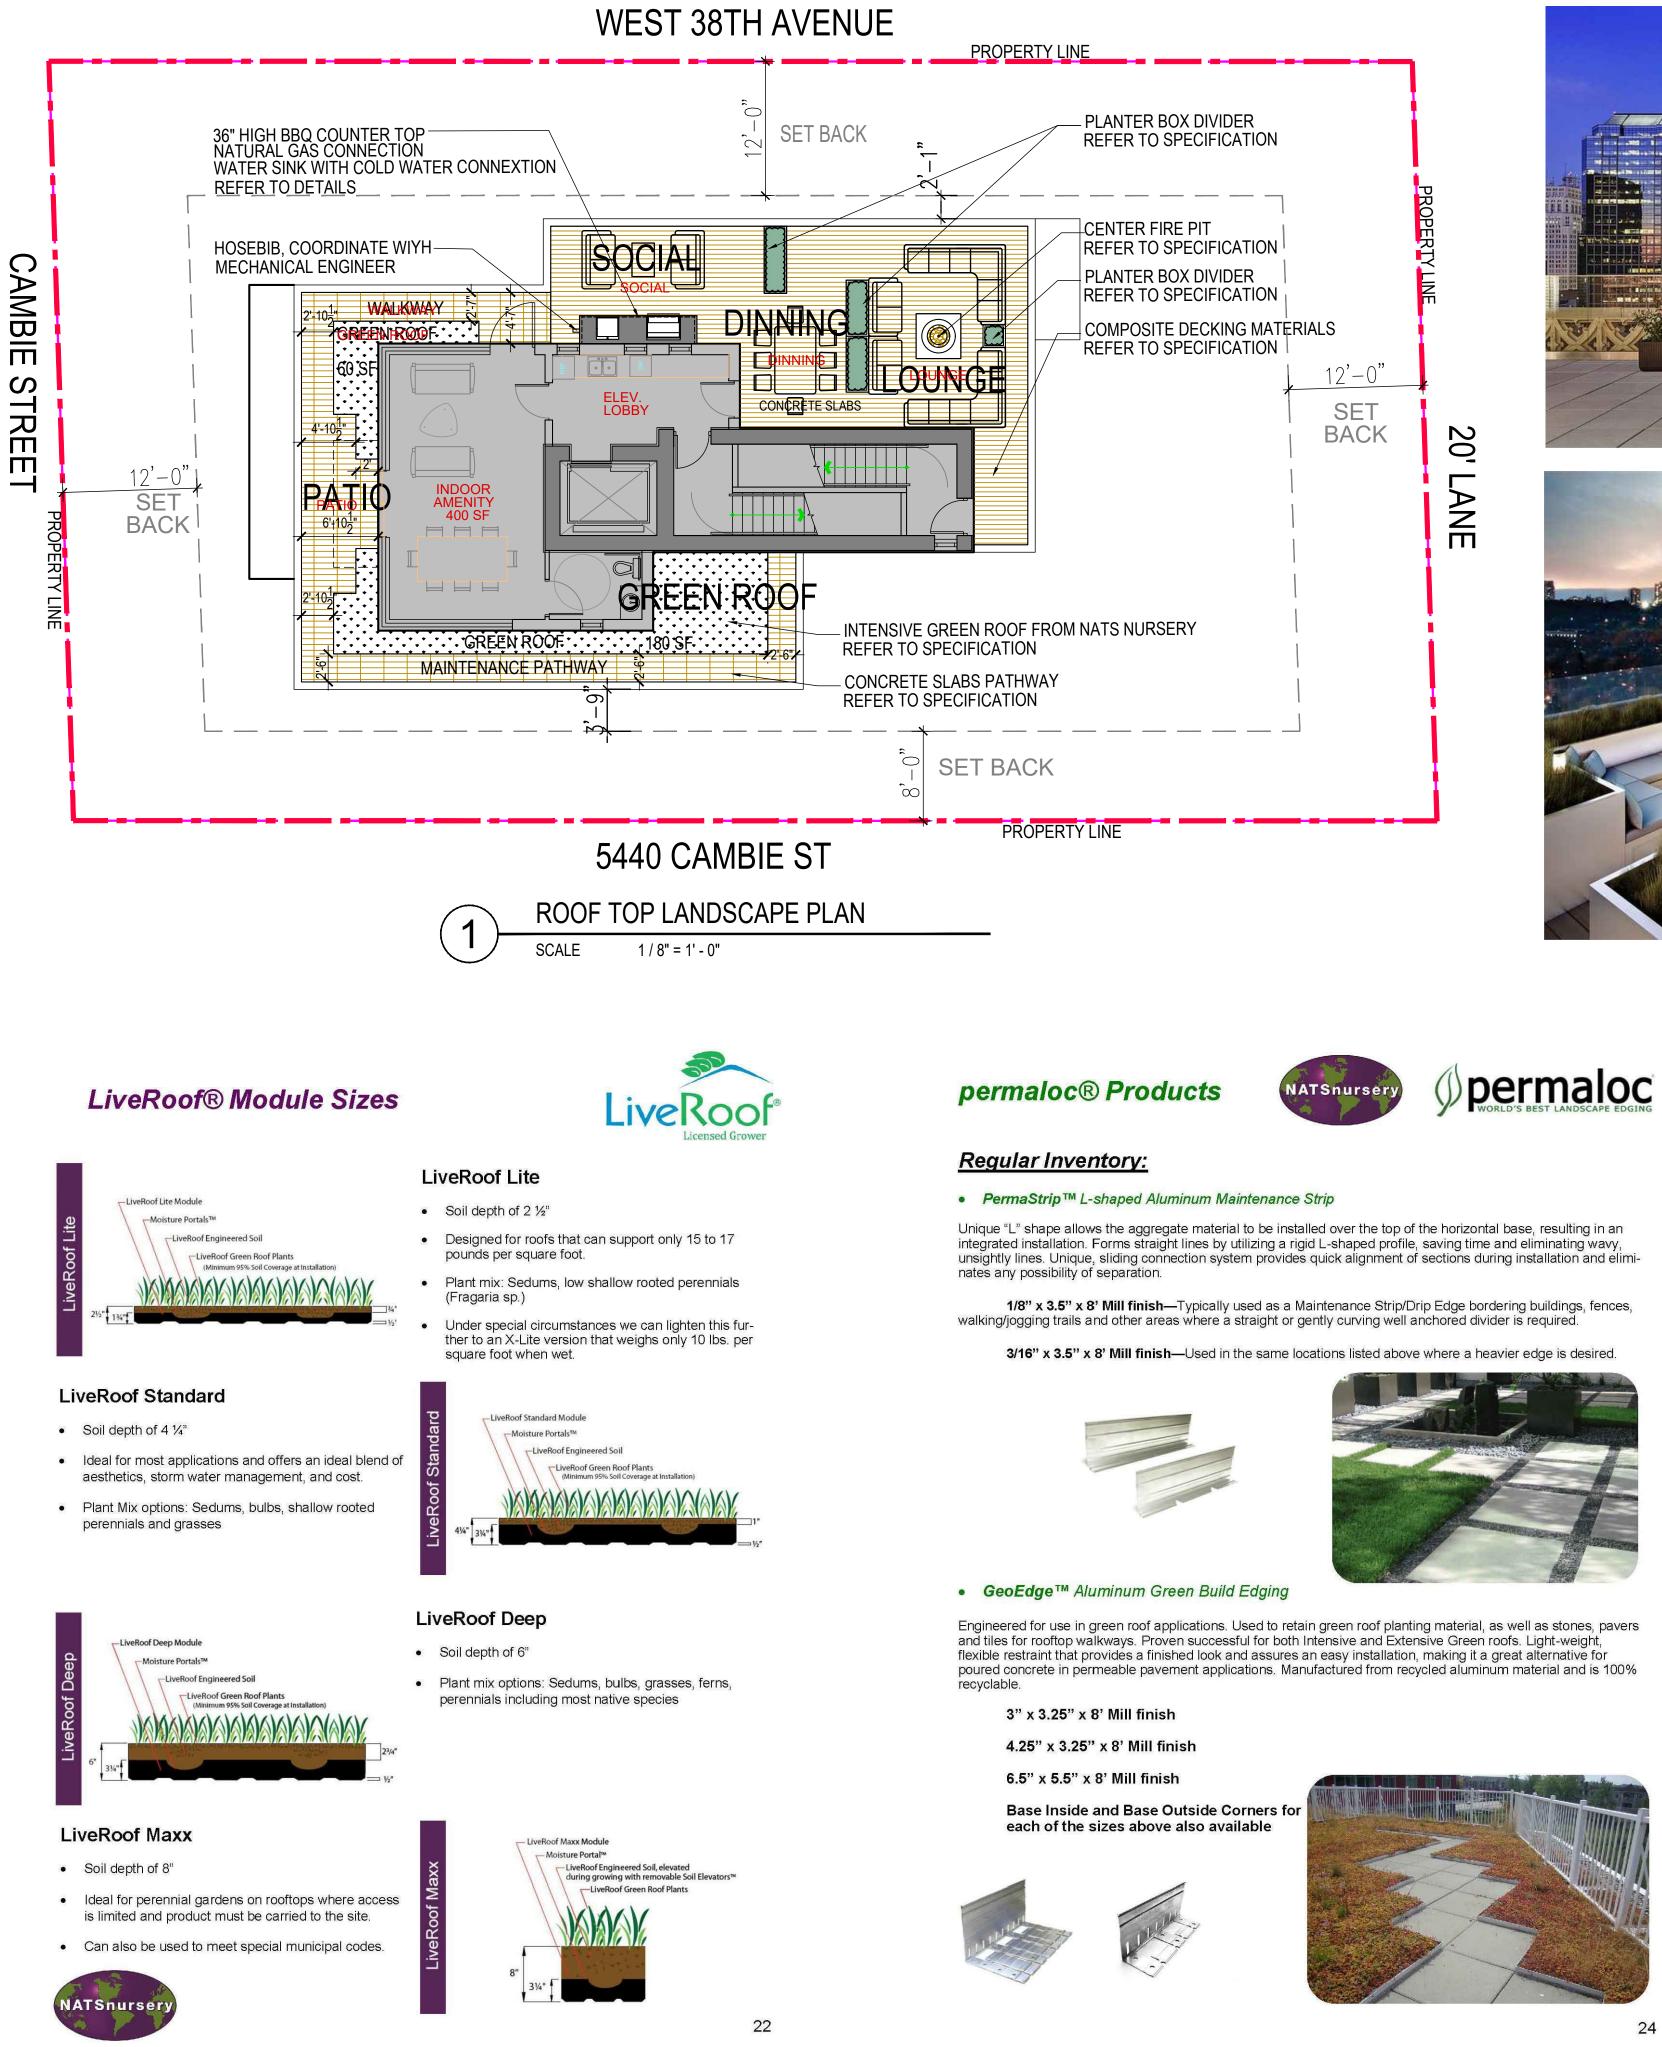

## Rooftop:

At roof level, a partial 7th storey common amenity space is proposed. An outdoor common amenity space, connected to an indoor amenity space, will provide residents an environment planted with intensive and extensive green roof technologies. These technologies include planters for urban agriculture, bird friendly trees and "green roof" landscaping. Full accessibility to the amenity will be by elevator.