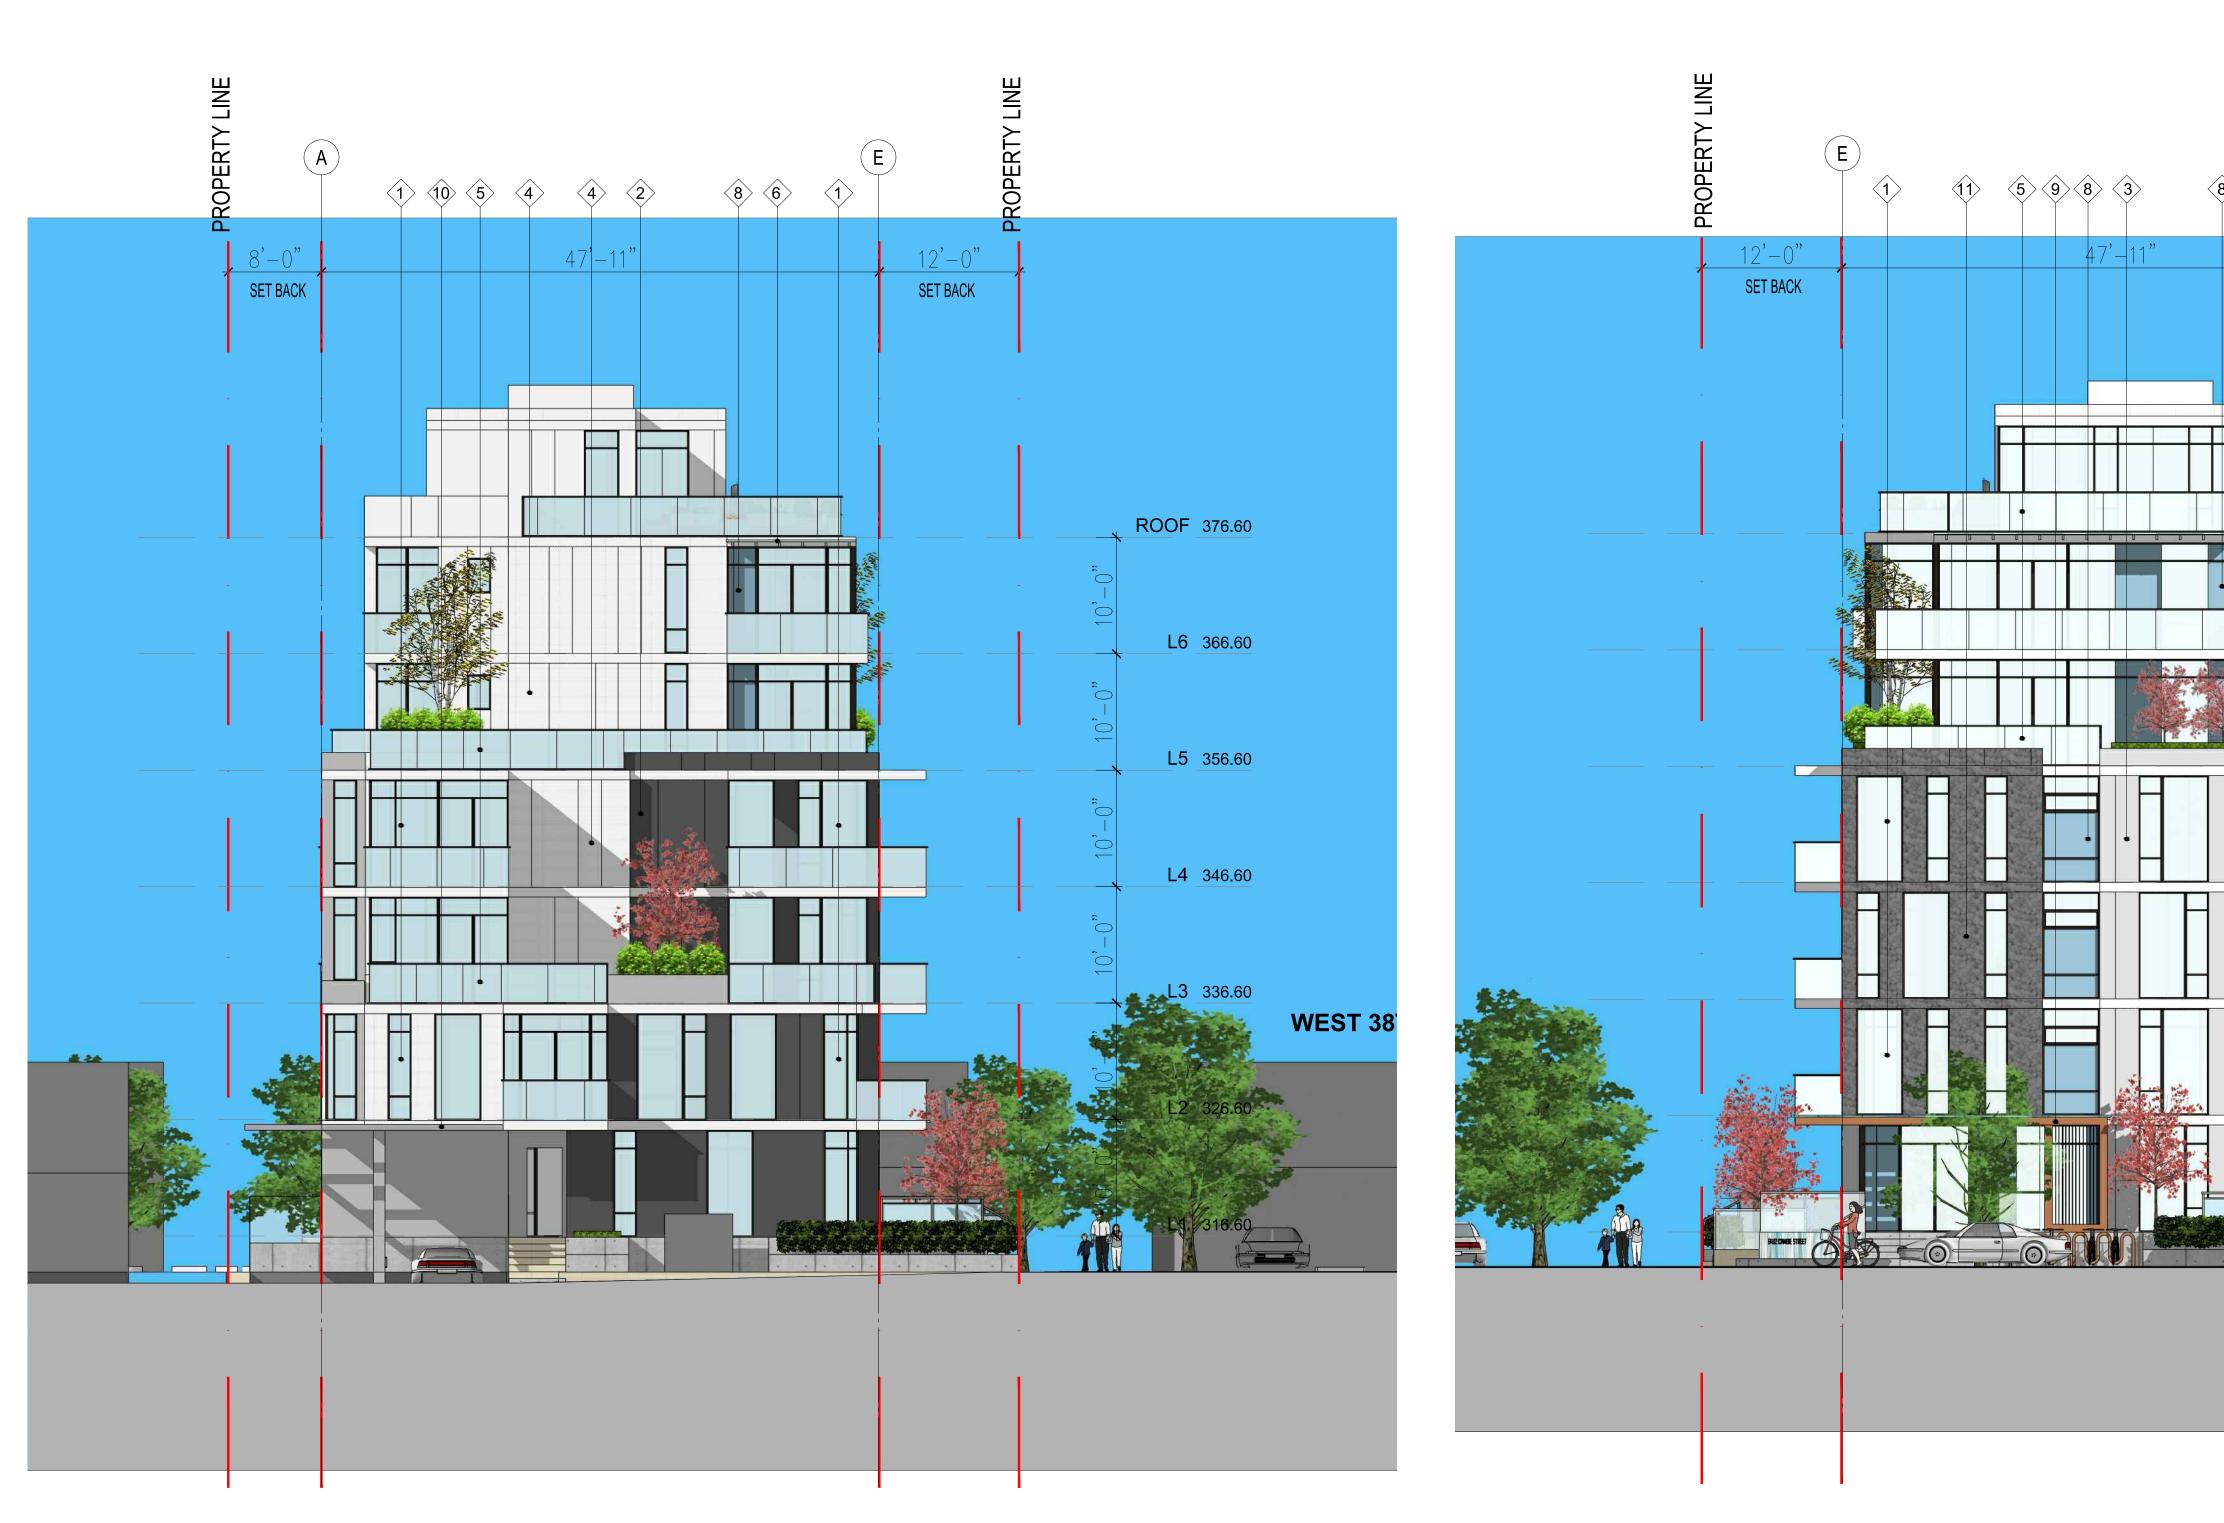

## **Design and Materiality**

Per the Plan Section 4.3.8 the proposed maximum building height is six storeys, 62.9 ft. to the main roof level, with 2 storey setbacks to the 5th and 6th floors on Cambie Street, 38th Avenue, and rear yard. These setbacks model the building to reduce scale and relate the building to neighbouring context. At the lane, the 3rd and 4th floors are set back in accordance with the guidelines to provide a transition to the single-family residential neighbourhood adjacent.

An asymmetrical composition of building volumes between Cambie Street and lane with indented balconies facing north and west further reduce the apparent scale. Facing the lane at the 3rd and 5th floor, terraces provide useable open space with large planted areas that connect the upper levels to the vegetated ground plane. Balconies are cantilevered on the 4th and 6th floor levels forming transitional steps from lower to upper floors. On the roof, a partial 7th storey common amenity space is proposed as permitted under the Plan. An outdoor common amenity space provides unobstructed sunshine and views to the north and west.

Main pedestrian entry to the building is located at the northwest corner with a visible and animated lobby. Four ground floor street facing units can be entered from the main lobby and will also have pedestrian access from the sidewalk, patios and gardens, all of which will enhance and animate the pedestrian realm. One unit entry addresses Cambie Street directly, the remaining three units can be accessed from West 38th Street.