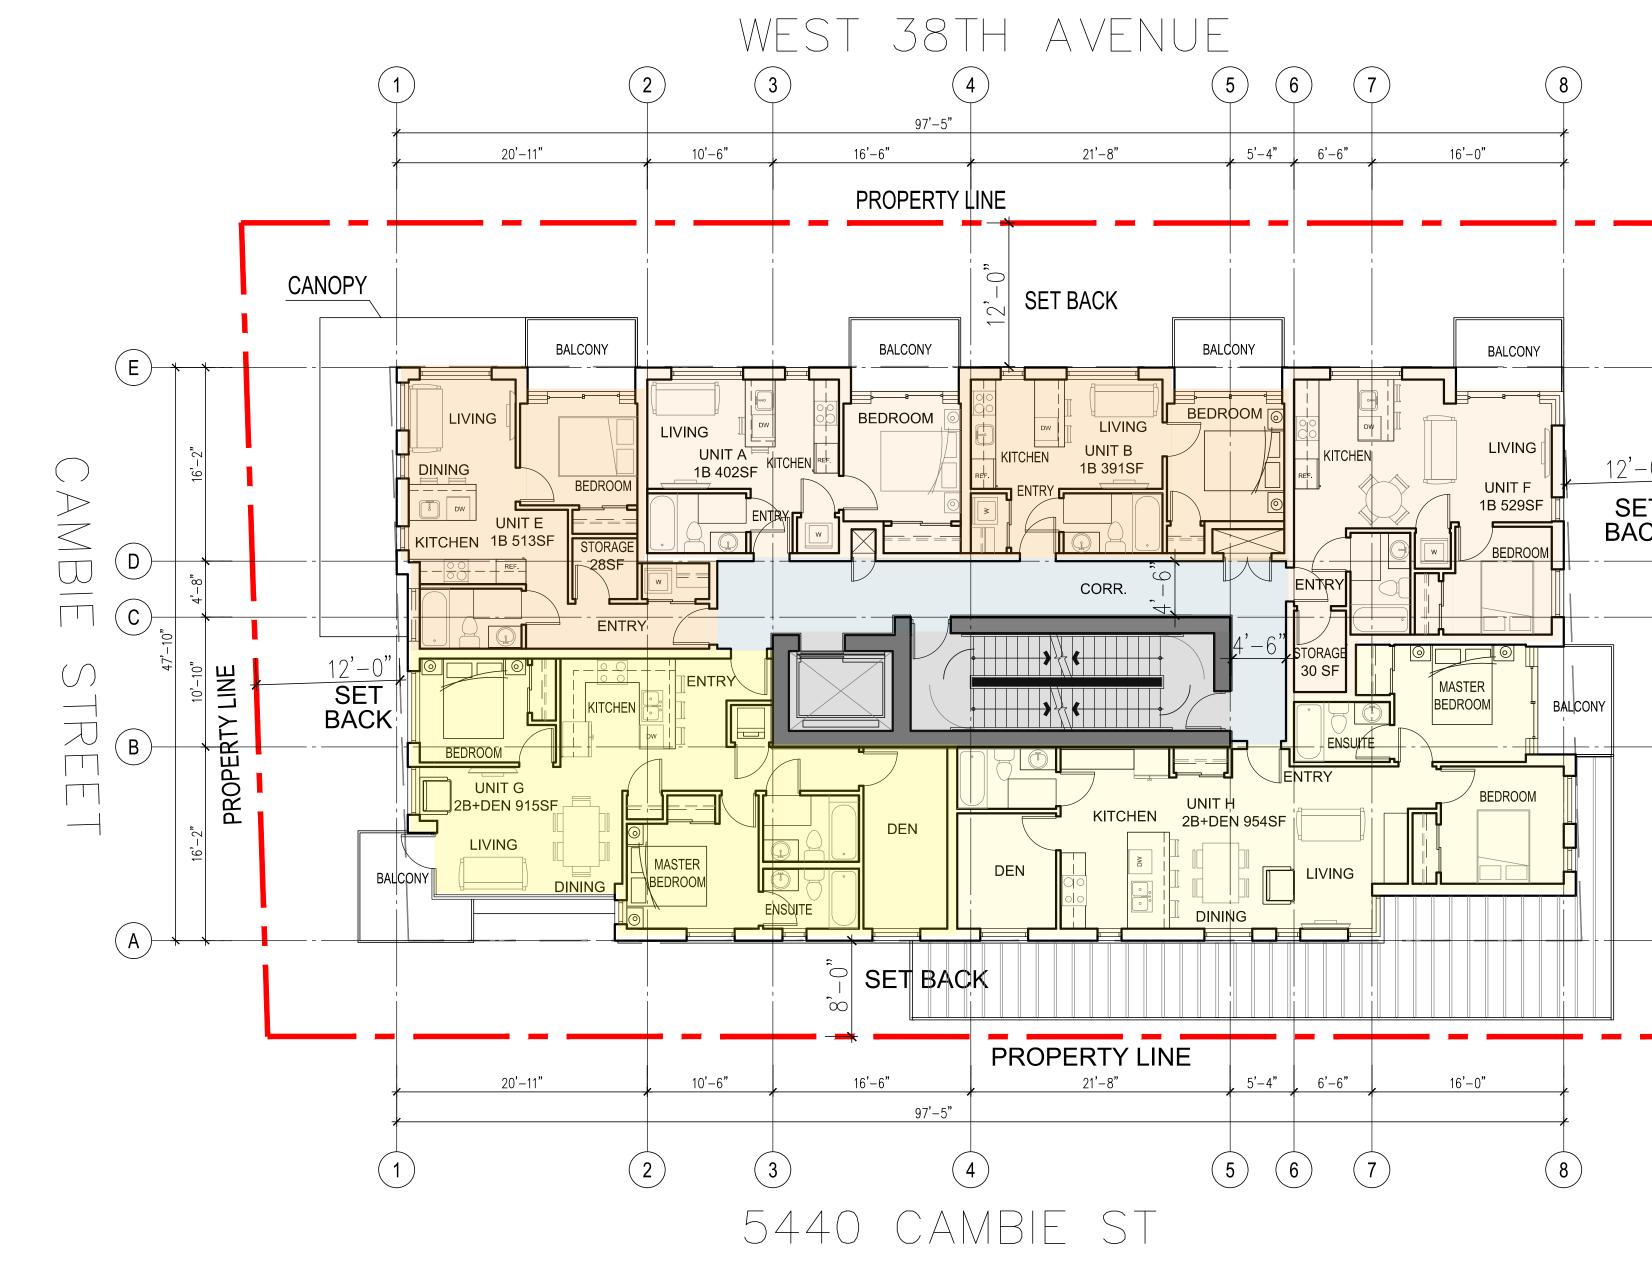

## **Design and Materiality**

Per the Plan Section 4.3.8 the proposed maximum building height is six storeys, 62.9 ft. to the main roof level, with 2 storey setbacks to the 5th and 6th floors on Cambie Street, 38th Avenue, and rear yard. These setbacks model the building to reduce scale and relate the building to neighbouring context. At the lane, the 3rd and 4th floors are set back in accordance with the guidelines to provide a transition to the single-family residential neighbourhood adjacent.

An asymmetrical composition of building volumes between Cambie Street and lane with indented balconies facing north and west further reduce the apparent scale. Facing the lane at the 3rd and 5th floor, terraces provide useable open space with large planted areas that connect the upper levels to the vegetated ground plane. Balconies are cantilevered on the 4th and 6th floor levels forming transitional steps from lower to upper floors. On the roof, a partial 7th storey common amenity space is proposed as permitted under the Plan. An outdoor common amenity space provides unobstructed sunshine and views to the north and west.

Main pedestrian entry to the building is located at the northwest corner with a visible and animated lobby. Four ground floor street facing units can be entered from the main lobby and will also have pedestrian access from the sidewalk, patios and gardens, all of which will enhance and animate the pedestrian realm. One unit entry addresses Cambie Street directly, the remaining three units can be accessed from West 38th Street.