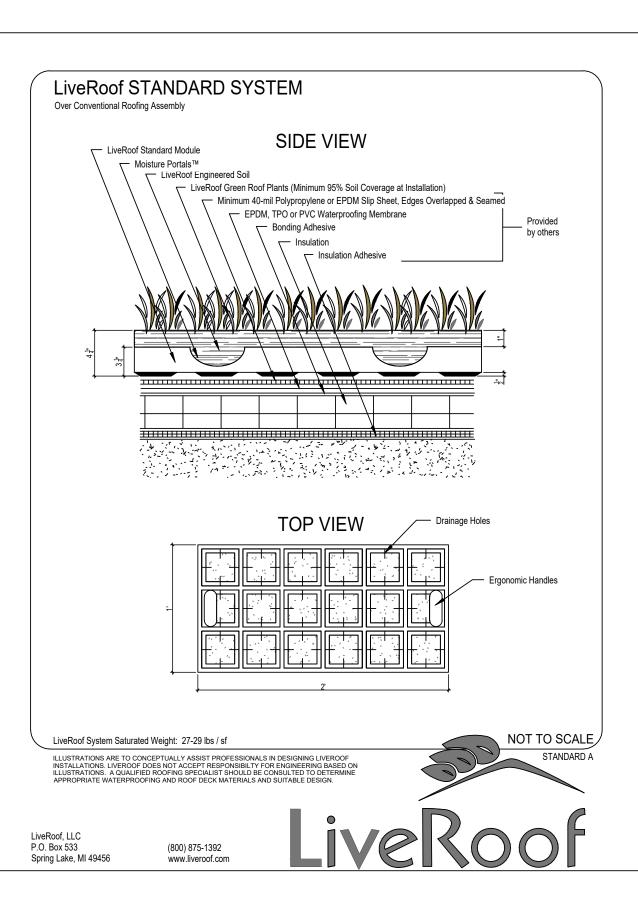

## Rooftop:

At roof level, a partial 7th storey common amenity space is proposed. An outdoor common amenity space, connected to an indoor amenity space, will provide residents an environment planted with intensive and extensive green roof technologies. These technologies include planters for urban agriculture, bird friendly trees and "green roof" landscaping. Full accessibility to the amenity will be by elevator.