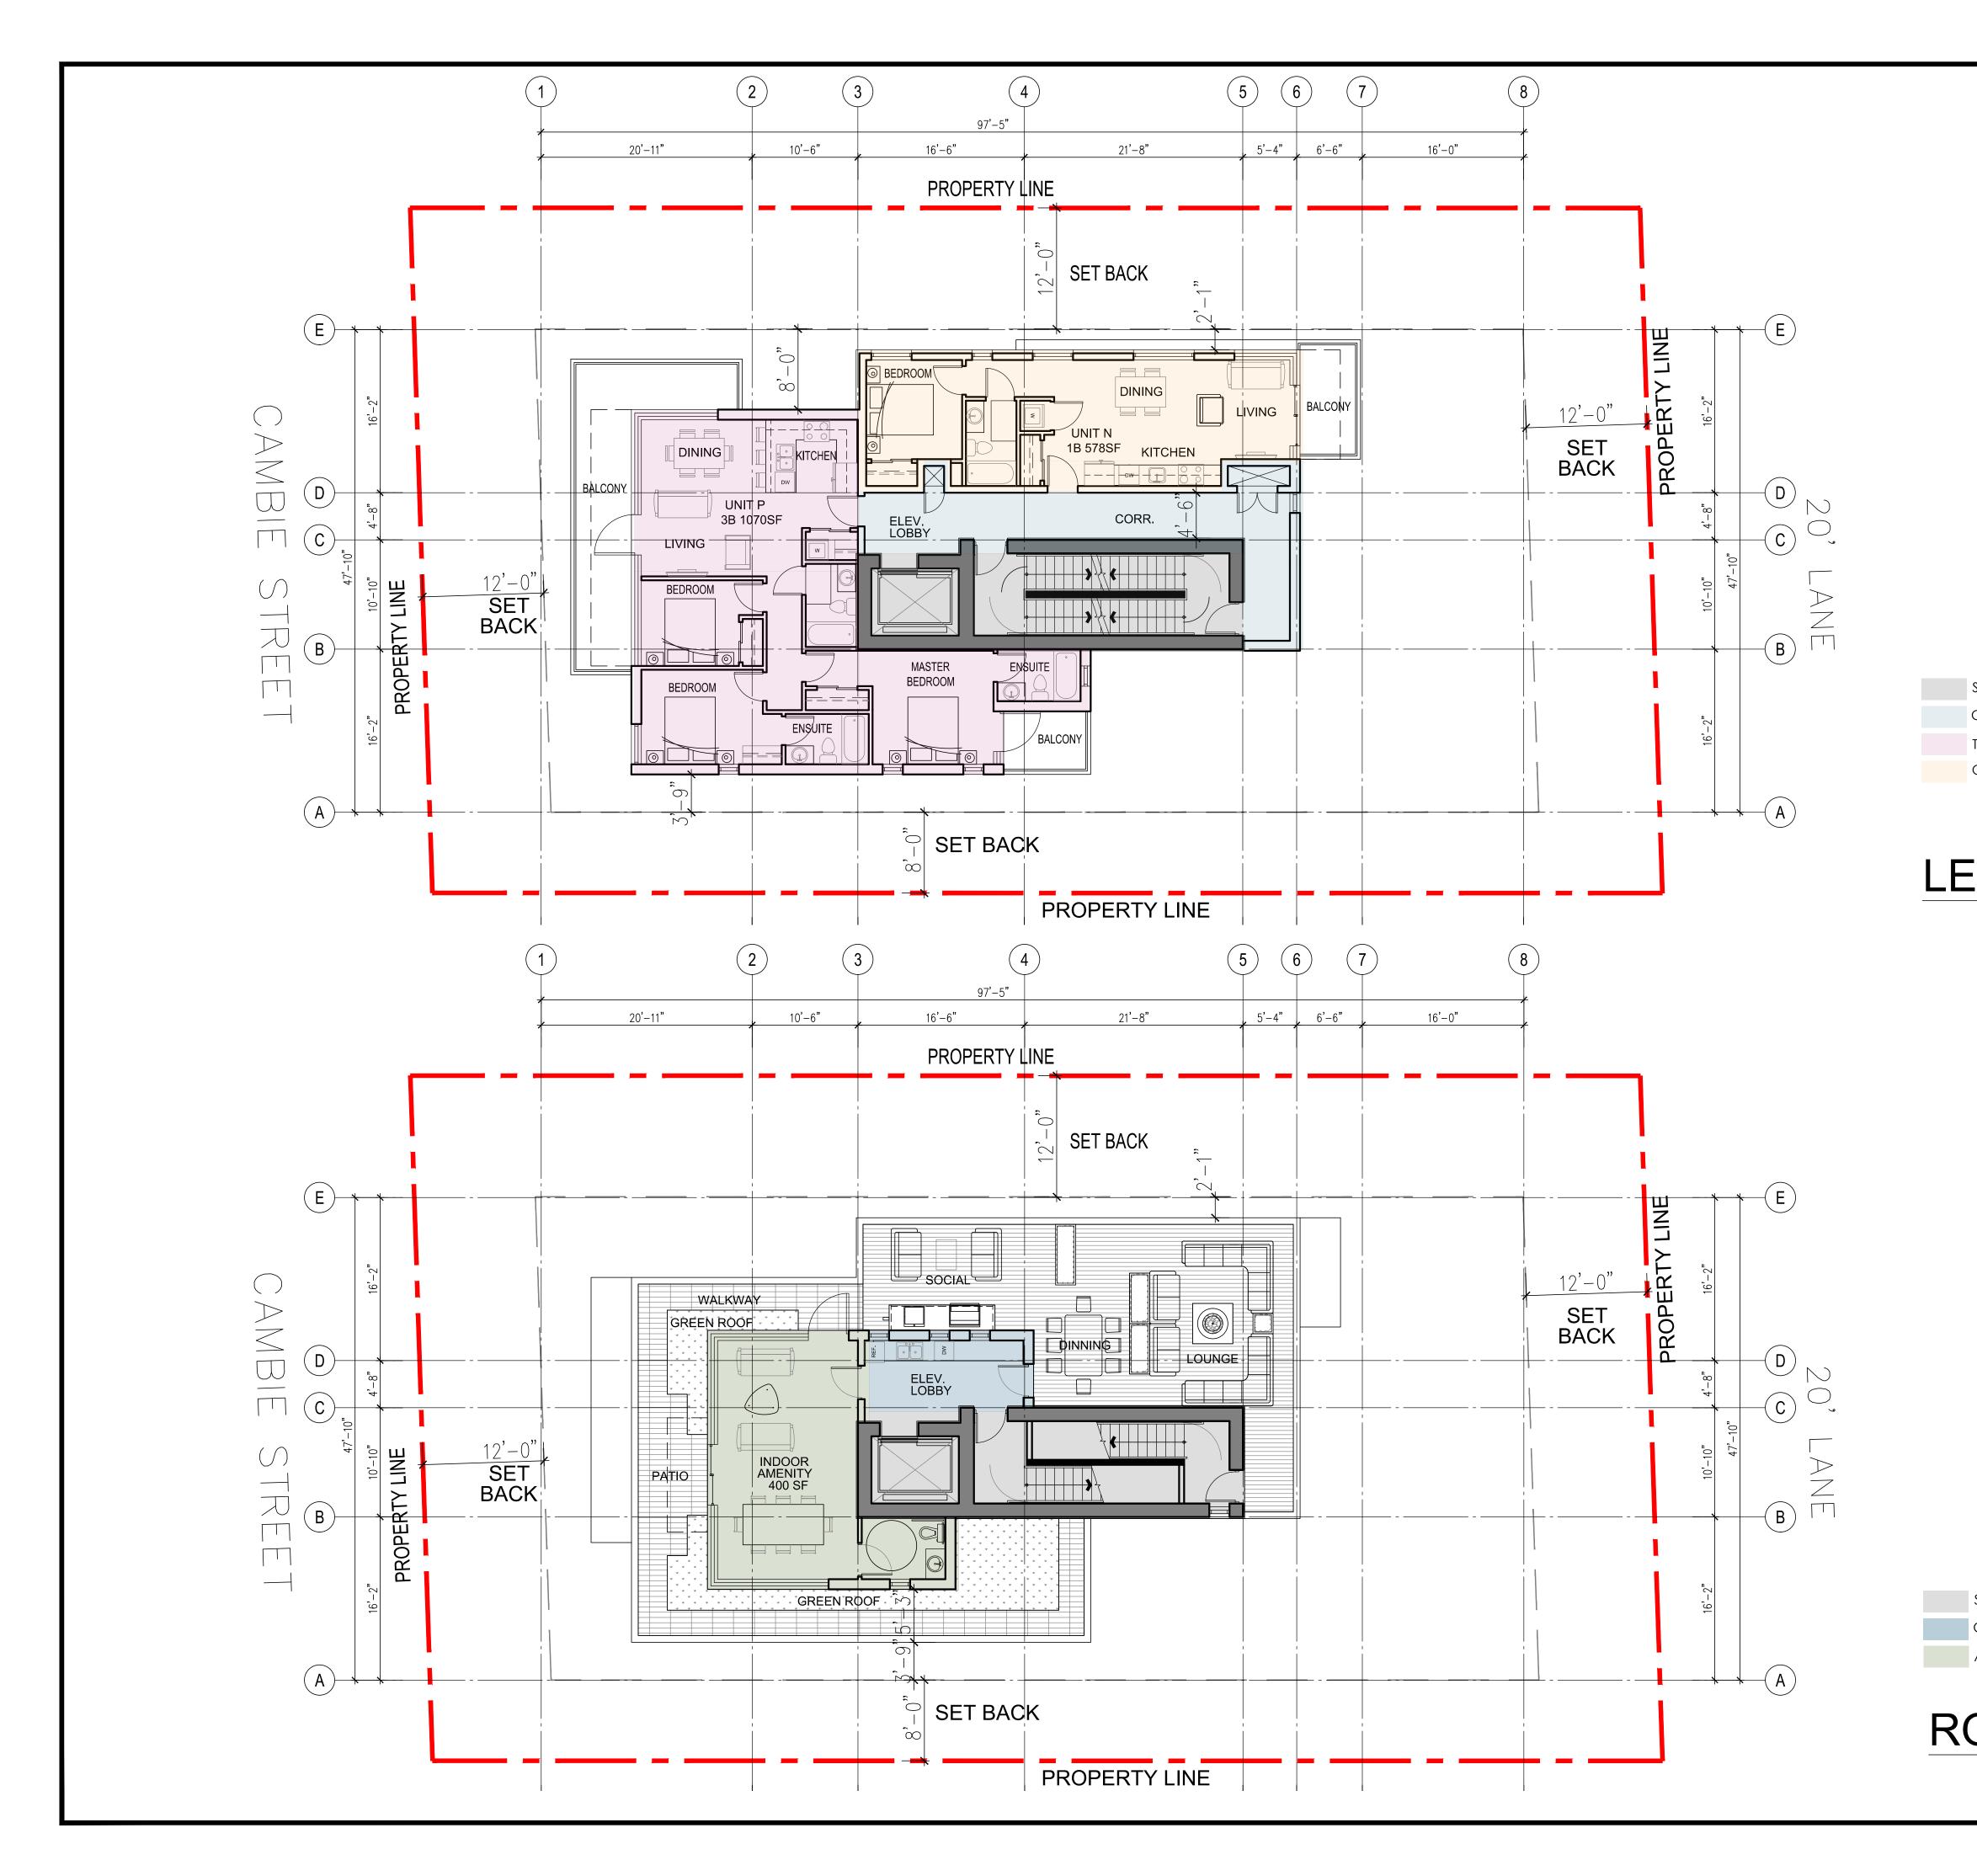

## Parking Level:

Underground parking entry is taken from the lane with a 20ft wide ramp in compliance with the Parking and Loading Design Supplement guidelines. Two visitor, two accessible parking spaces and one Class A loading space are at first Parking level. Below this level an additional 19 parking spaces are accessed by 12ft wide ramps.

## **Bulk and Bicycle Storage:**

Bulk storage has been allocated to the underground parking level per the Guidelines for Multi-Family Developments. Bicycle Storage has been provided at P1 Parking Level as required in the Vancouver Parking By-Law.

## **Design and Materiality**

Per the Plan Section 4.3.8 the proposed maximum building height is six storeys, 62.9 ft. to the main roof level, with 2 storey setbacks to the 5th and 6th floors on Cambie Street, 38th Avenue, and rear yard. These setbacks model the building to reduce scale and relate the building to neighbouring context. At the lane, the 3rd and 4th floors are set back in accordance with the guidelines to provide a transition to the single-family residential neighbourhood adjacent.

An asymmetrical composition of building volumes between Cambie Street and lane with indented balconies facing north and west further reduce the apparent scale. Facing the lane at the 3rd and 5th floor, terraces provide useable open space with large planted areas that connect the upper levels to the vegetated ground plane. Balconies are cantilevered on the 4th and 6th floor levels forming transitional steps from lower to upper floors. On the roof, a partial 7th storey common amenity space is proposed as permitted under the Plan. An outdoor common amenity space provides unobstructed sunshine and views to the north and west.

## Rooftop:

At roof level, a partial 7th storey common amenity space is proposed. An outdoor common amenity space, connected to an indoor amenity space, will provide residents an environment planted with intensive and extensive green roof technologies. These technologies include planters for urban agriculture, bird friendly trees and "green roof" landscaping. Full accessibility to the amenity will be by elevator.