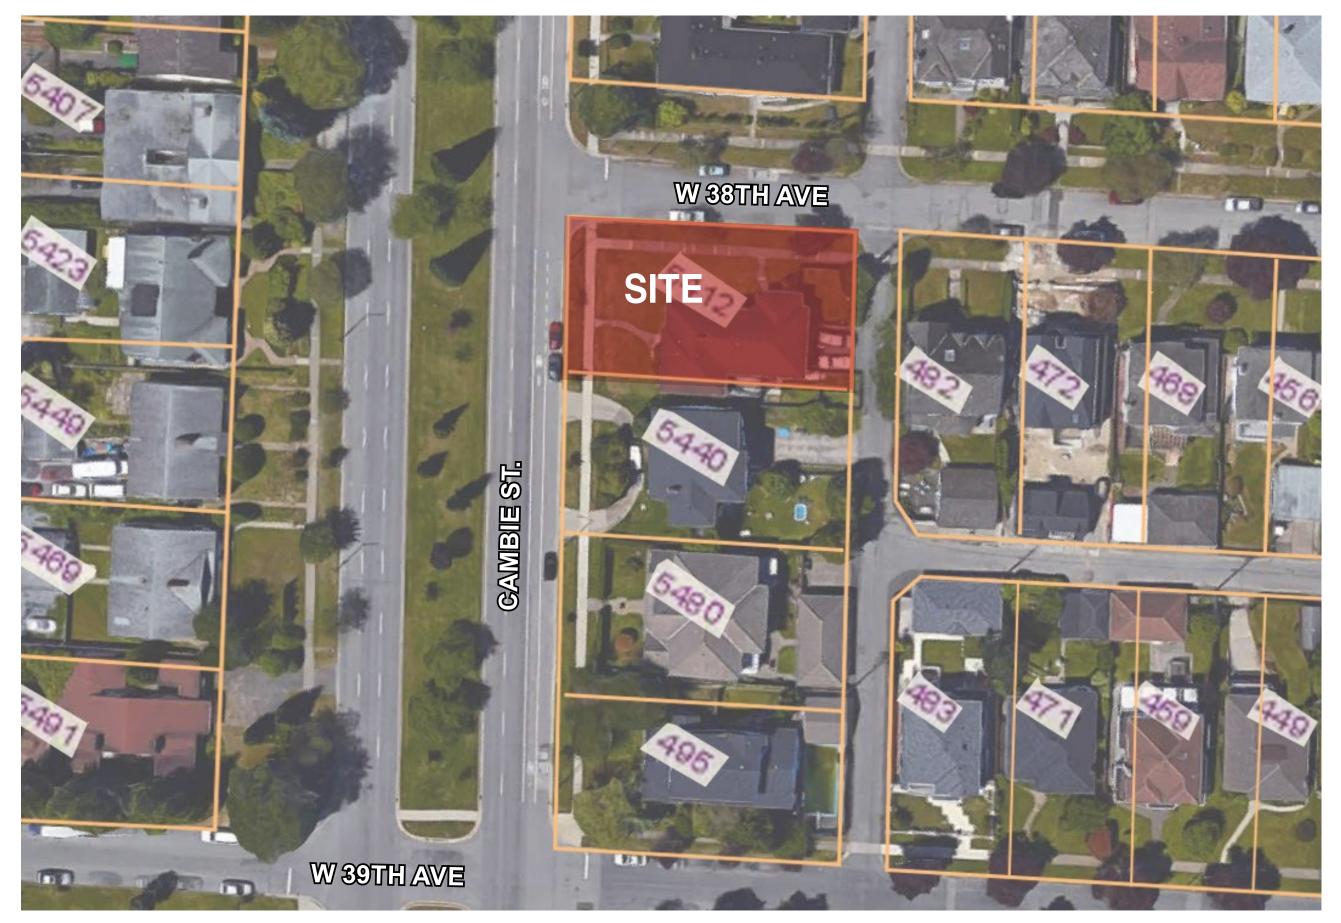

## SITE LOCATION

## Neighborhood Context

Positioned at the South East corner of Cambie Street and W 38th Ave, the lot has a site area of 8,281sf and currently contains a single-family house. The surrounding existing neighbourhood is comprised of single- and two-family residential buildings, however the character of the neighbourhood changes to the south with a commercial strip south of 39th Ave and Oakridge Centre on 41st Ave.

The site presents 68' feet of frontage on Cambie Street and 122' feet of depth fronting W 38th Avenue. The size and shape of the site yields a conventional double loaded corridor building footprint with a predominant East/West orientation.