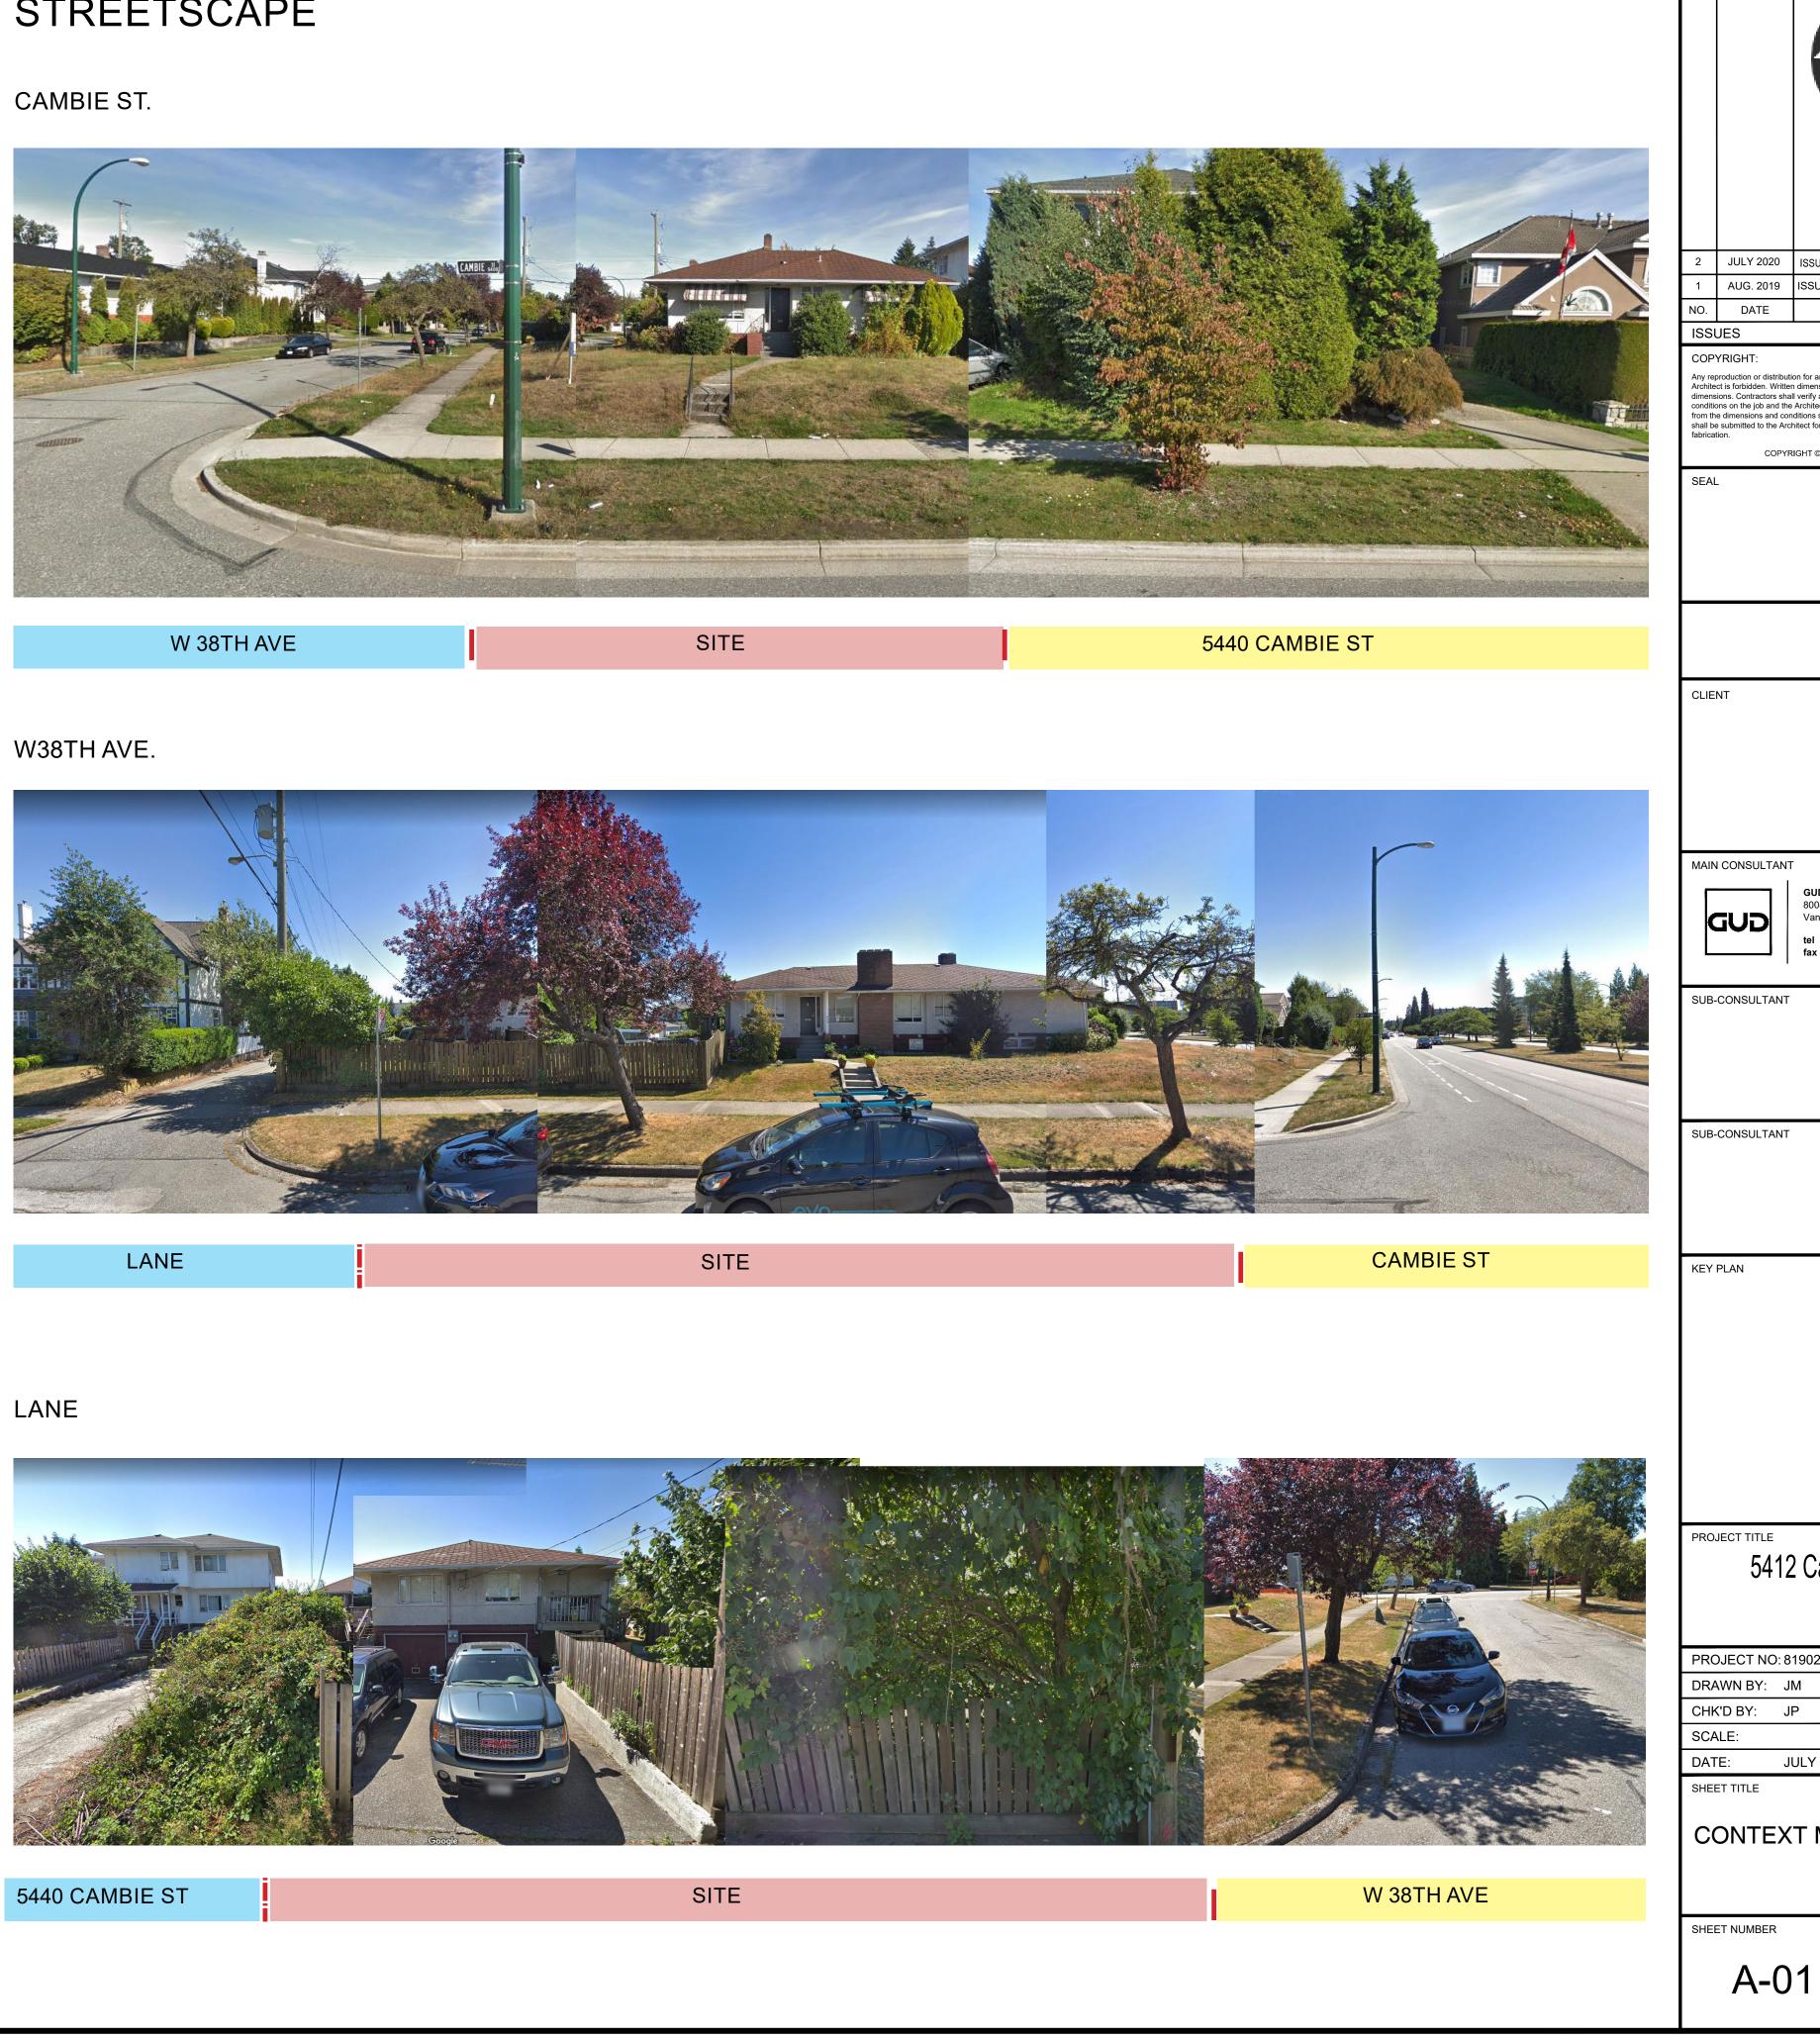

## STREETSCAPE

|--|

REV:

'N.

DESCRIPTION

## Neighborhood Context

Positioned at the South East corner of Cambie Street and W 38th Ave, the lot has a site area of 8,281sf and currently contains a single-family house. The surrounding existing neighbourhood is comprised of single- and two-family residential buildings, however the character of the neighbourhood changes to the south with a commercial strip south of 39th Ave and Oakridge Centre on 41st Ave.