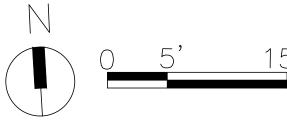

## Site Plan Concept

As proposed, the development is consistent with the Cambie Corridor Plan including Section 4.3.8 where the existing developments along Cambie Street will be replaced with allowable 6-storey buildings.

The site presents 68' feet of frontage on Cambie Street and 122' feet of depth fronting W 38th Avenue. The size and shape of the site yields a conventional double loaded corridor building footprint with a predominant East/West orientation.

## **Design and Materiality**

Per the Plan Section 4.3.8 the proposed maximum building height is six storeys, 62.9 ft. to the main roof level, with 2 storey setbacks to the 5th and 6th floors on Cambie Street, 38th Avenue, and rear yard. These setbacks model the building to reduce scale and relate the building to neighbouring context. At the lane, the 3rd and 4th floors are set back in accordance with the guidelines to provide a transition to the single-family residential neighbourhood adjacent.

An asymmetrical composition of building volumes between Cambie Street and lane with indented balconies facing north and west further reduce the apparent scale. Facing the lane at the 3rd and 5th floor, terraces provide useable open space with large planted areas that connect the upper levels to the vegetated ground plane. Balconies are cantilevered on the 4th and 6th floor levels forming transitional steps from lower to upper floors. On the roof, a partial 7th storey common amenity space is proposed as permitted under the Plan. An outdoor common amenity space provides unobstructed sunshine and views to the north and west.

Main pedestrian entry to the building is located at the northwest corner with a visible and animated lobby. Four ground floor street facing units can be entered from the main lobby and will also have pedestrian access from the sidewalk, patios and gardens, all of which will enhance and animate the pedestrian realm. One unit entry addresses Cambie Street directly, the remaining three units can be accessed from West 38th Street.

## Rooftop:

At roof level, a partial 7th storey common amenity space is proposed. An outdoor common amenity space, connected to an indoor amenity space, will provide residents an environment planted with intensive and extensive green roof technologies. These technologies include planters for urban agriculture, bird friendly trees and "green roof" landscaping. Full accessibility to the amenity will be by elevator.