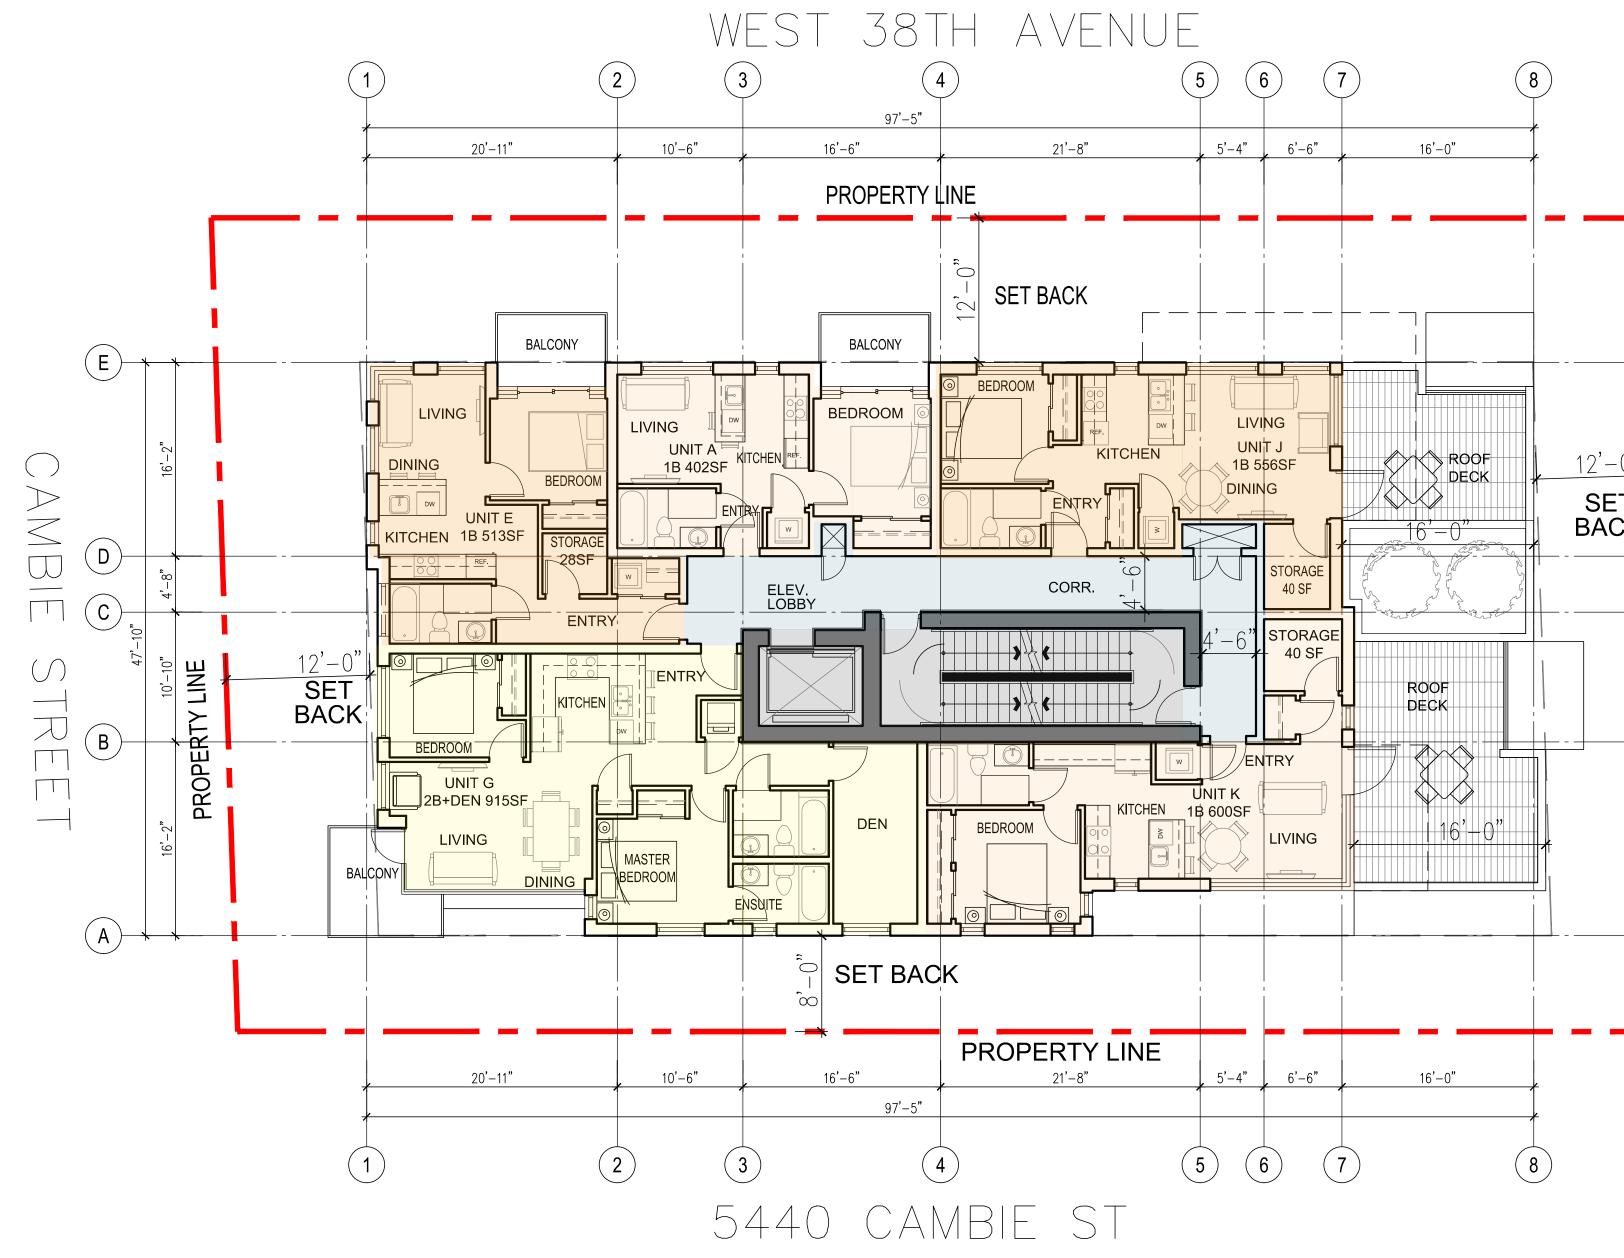

## **Design and Materiality**

Per the Plan Section 4.3.8 the proposed maximum building height is six storeys, 62.9 ft. to the main roof level, with 2 storey setbacks to the 5th and 6th floors on Cambie Street, 38th Avenue, and rear yard. These setbacks model the building to reduce scale and relate the building to neighbouring context. At the lane, the 3rd and 4th floors are set back in accordance with the guidelines to provide a transition to the single-family residential neighbourhood adjacent.

An asymmetrical composition of building volumes between Cambie Street and lane with indented balconies facing north and west further reduce the apparent scale. Facing the lane at the 3rd and 5th floor, terraces provide useable open space with large planted areas that connect the upper levels to the vegetated ground plane. Balconies are cantilevered on the 4th and 6th floor levels forming transitional steps from lower to upper floors. On the roof, a partial 7th storey common amenity space is proposed as permitted under the Plan. An outdoor common amenity space provides unobstructed sunshine and views to the north and west.

## Rooftop:

At roof level, a partial 7th storey common amenity space is proposed. An outdoor common amenity space, connected to an indoor amenity space, will provide residents an environment planted with intensive and extensive green roof technologies. These technologies include planters for urban agriculture, bird friendly trees and "green roof" landscaping. Full accessibility to the amenity will be by elevator.