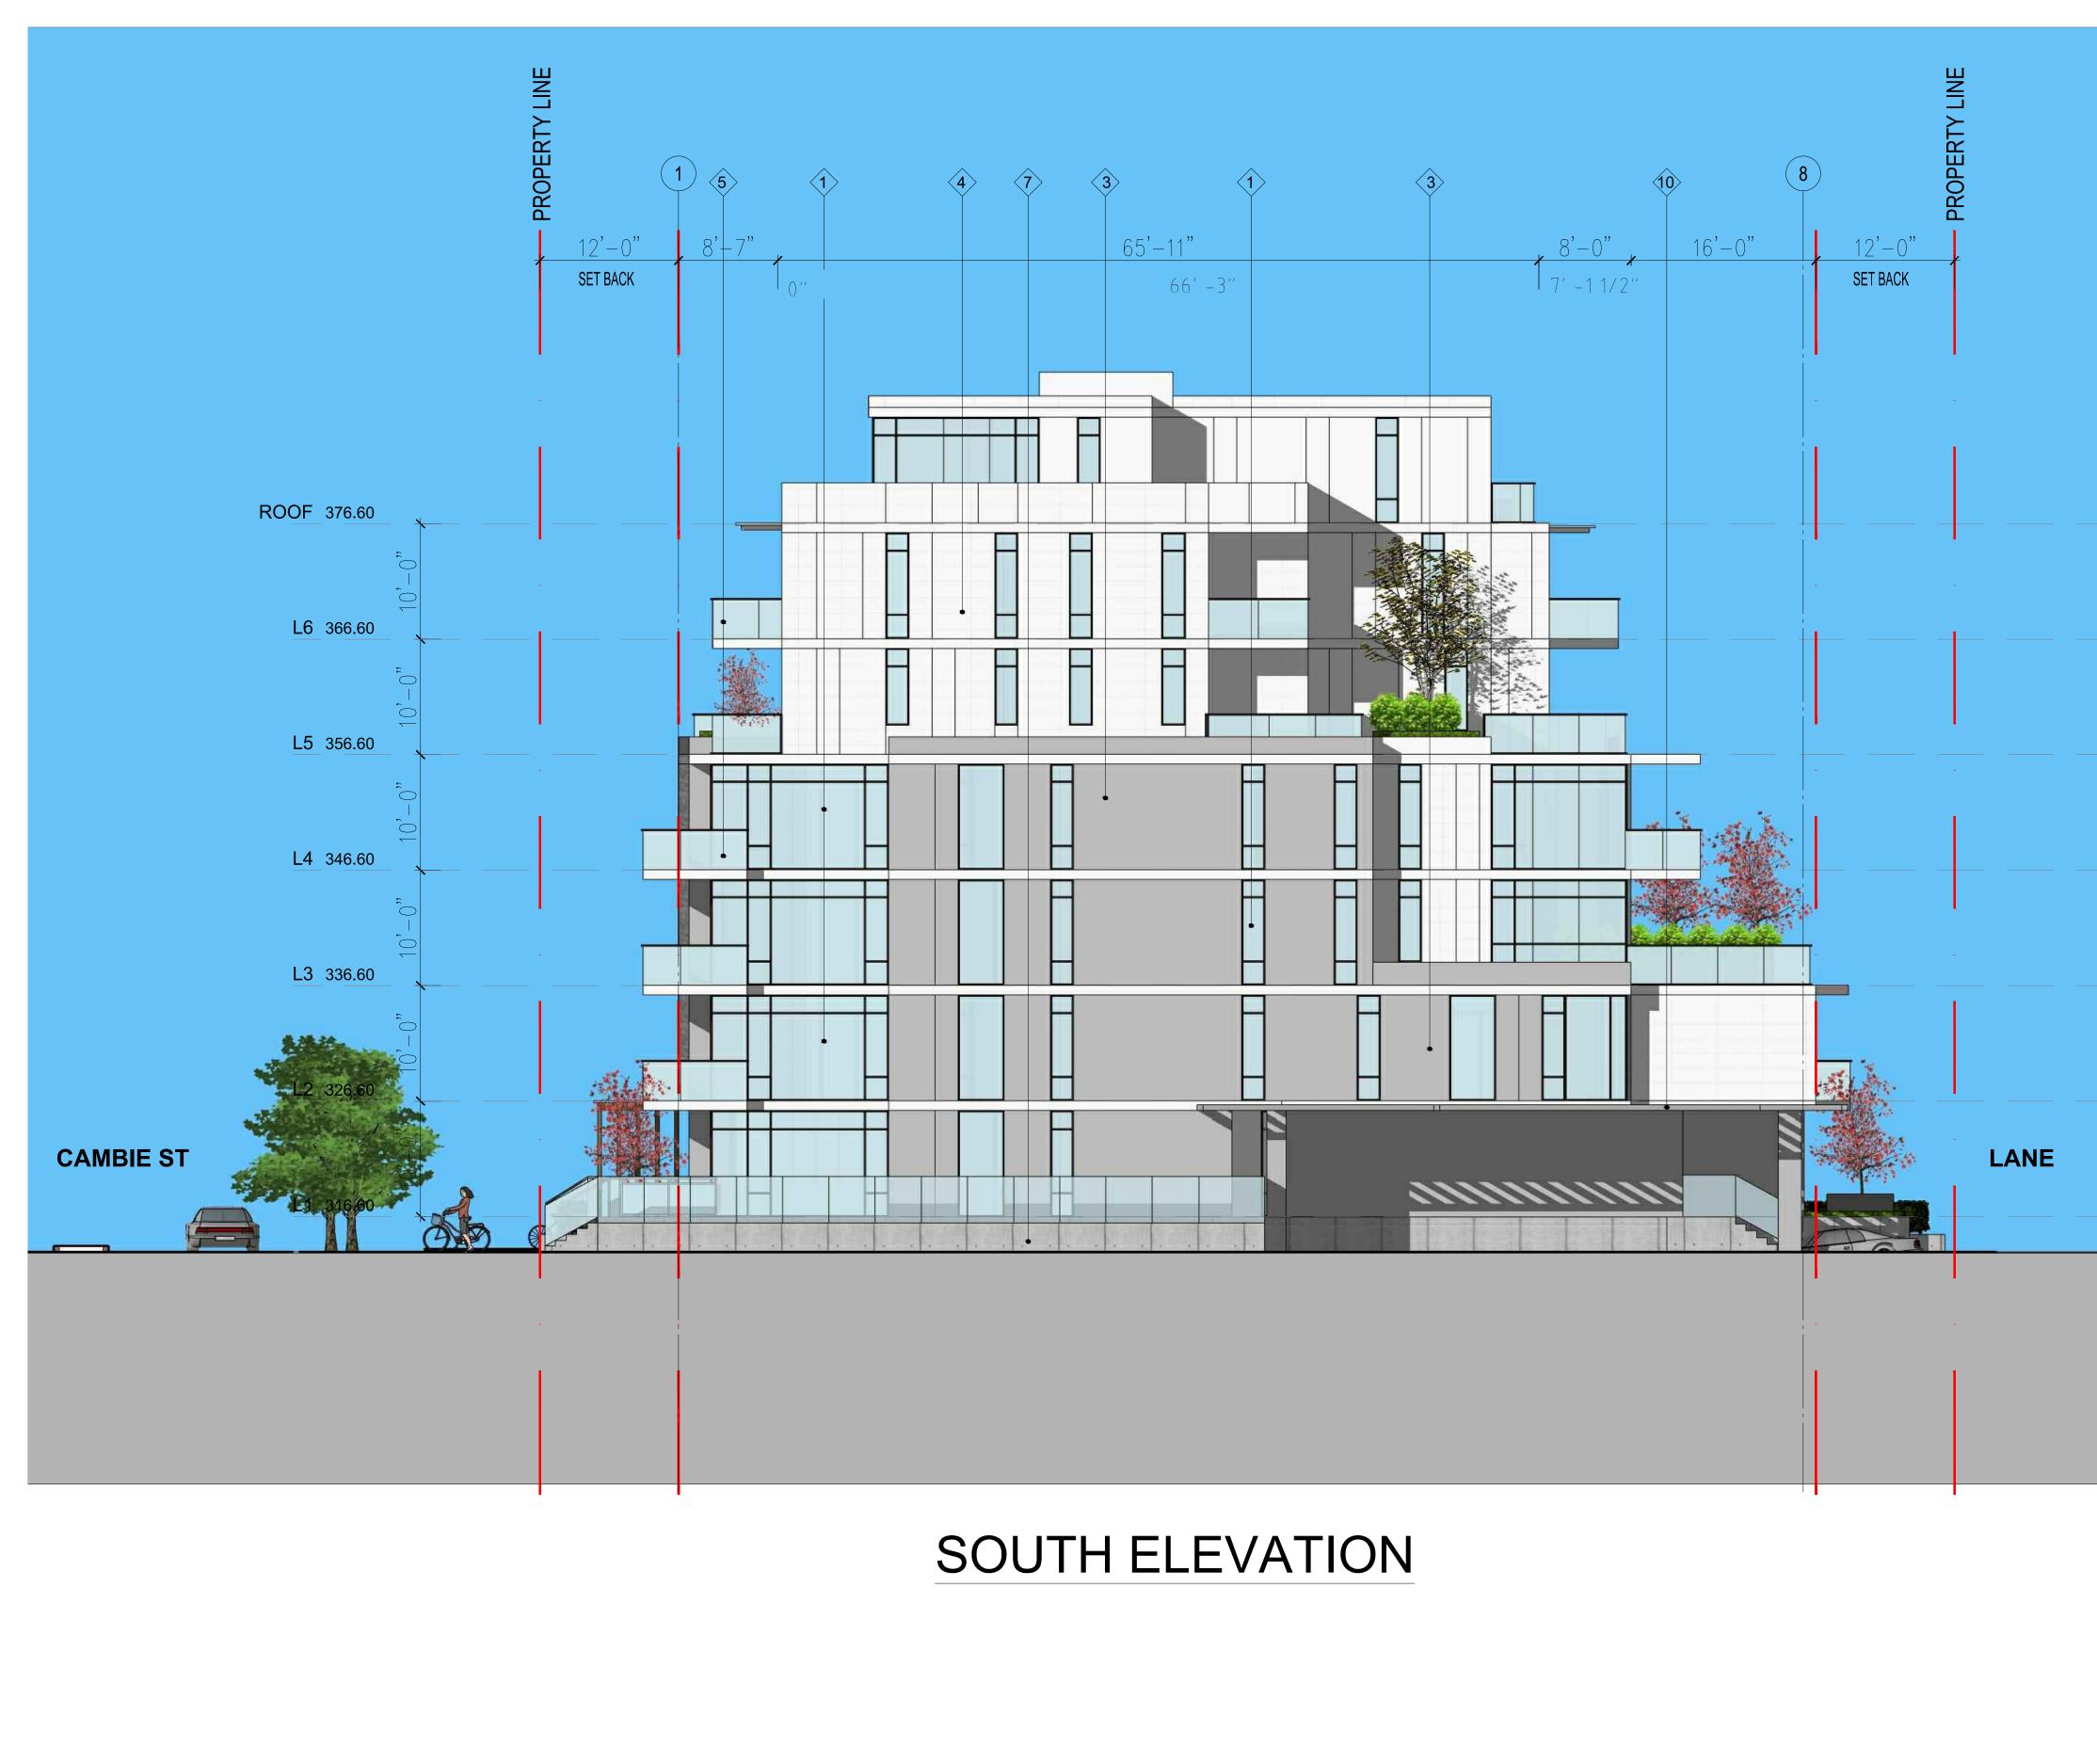

## **Design and Materiality**

Per the Plan Section 4.3.8 the proposed maximum building height is six storeys, 62.9 ft. to the main roof level, with 2 storey setbacks to the 5th and 6th floors on Cambie Street, 38th Avenue, and rear yard. These setbacks model the building to reduce scale and relate the building to neighbouring context. At the lane, the 3rd and 4th floors are set back in accordance with the guidelines to provide a transition to the single-family residential neighbourhood adjacent.

An asymmetrical composition of building volumes between Cambie Street and lane with indented balconies facing north and west further reduce the apparent scale. Facing the lane at the 3rd and 5th floor, terraces provide useable open space with large planted areas that connect the upper levels to the vegetated ground plane. Balconies are cantilevered on the 4th and 6th floor levels forming transitional steps from lower to upper floors. On the roof, a partial 7th storey common amenity space is proposed as permitted under the Plan. An outdoor common amenity space provides unobstructed sunshine and views to the north and west.

The site presents 68' feet of frontage on Cambie Street and 122' feet of depth fronting W 38th Avenue. The size and shape of the site yields a conventional double loaded corridor building footprint with a predominant East/West orientation.