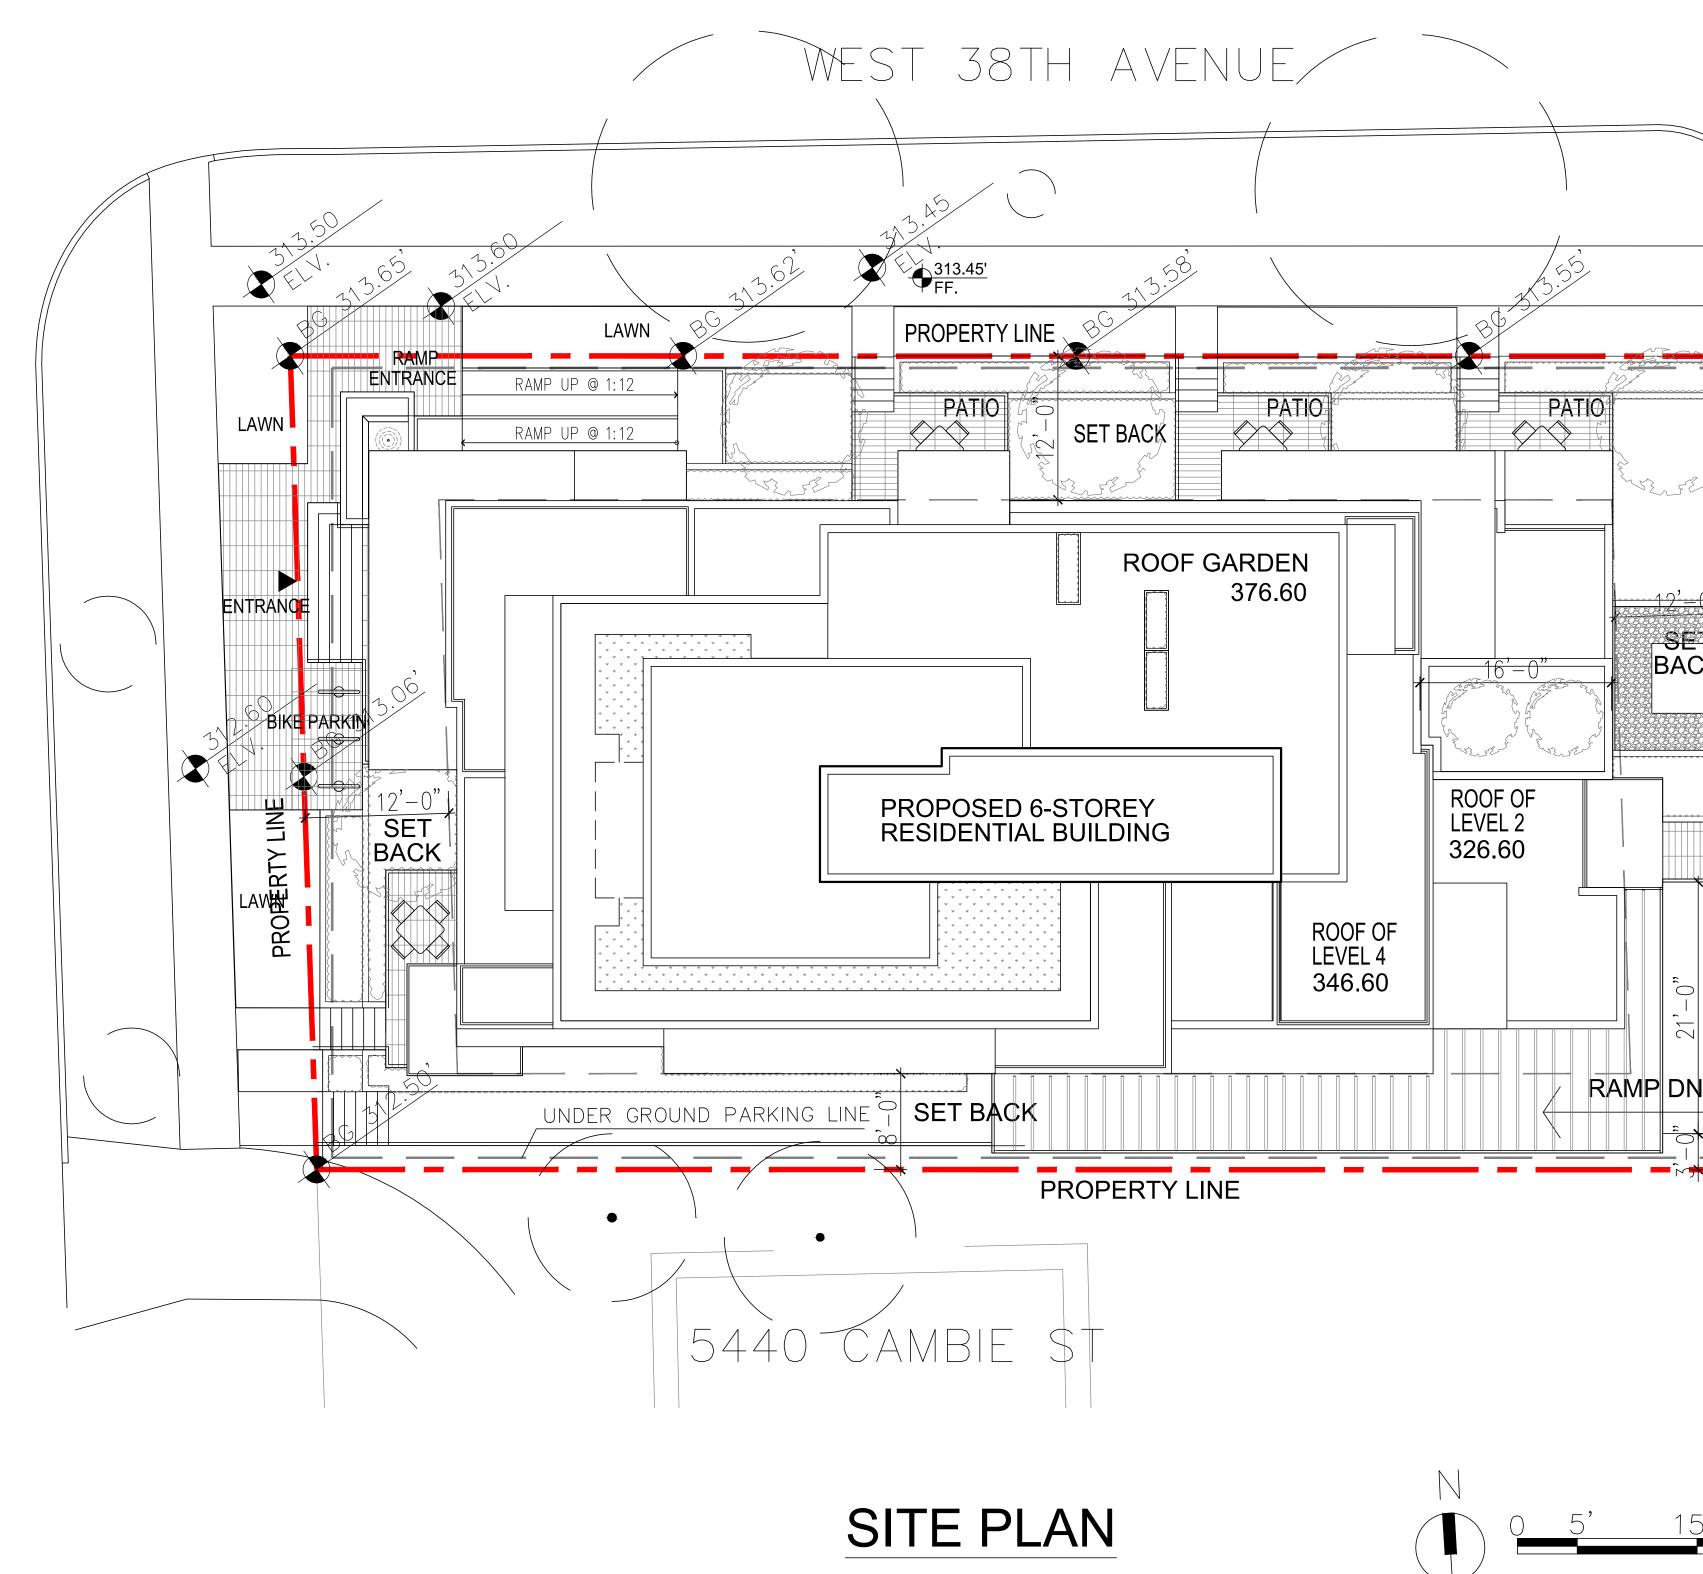

## Neighborhood Context

Positioned at the South East corner of Cambie Street and W 38th Ave, the lot has a site area of 8,281sf and currently contains a single-family house. The surrounding existing neighbourhood is comprised of single- and two-family residential buildings, however the character of the neighbourhood changes to the south with a commercial strip south of 39th Ave and Oakridge Centre on 41st Ave.

## Site Plan Concept

As proposed, the development is consistent with the Cambie Corridor Plan including Section 4.3.8 where the existing developments along Cambie Street will be replaced with allowable 6-storey buildings.

The site presents 68' feet of frontage on Cambie Street and 122' feet of depth fronting W 38th Avenue. The size and shape of the site yields a conventional double loaded corridor building footprint with a predominant East/West orientation.

## **Design and Materiality**

Per the Plan Section 4.3.8 the proposed maximum building height is six storeys, 62.9 ft. to the main roof level, with 2 storey setbacks to the 5th and 6th floors on Cambie Street, 38th Avenue, and rear yard. These setbacks model the building to reduce scale and relate the building to neighbouring context. At the lane, the 3rd and 4th floors are set back in accordance with the guidelines to provide a transition to the single-family residential neighbourhood adjacent.

## Rooftop:

At roof level, a partial 7th storey common amenity space is proposed. An outdoor common amenity space, connected to an indoor amenity space, will provide residents an environment planted with intensive and extensive green roof technologies. These technologies include planters for urban agriculture, bird friendly trees and "green roof" landscaping. Full accessibility to the amenity will be by elevator.