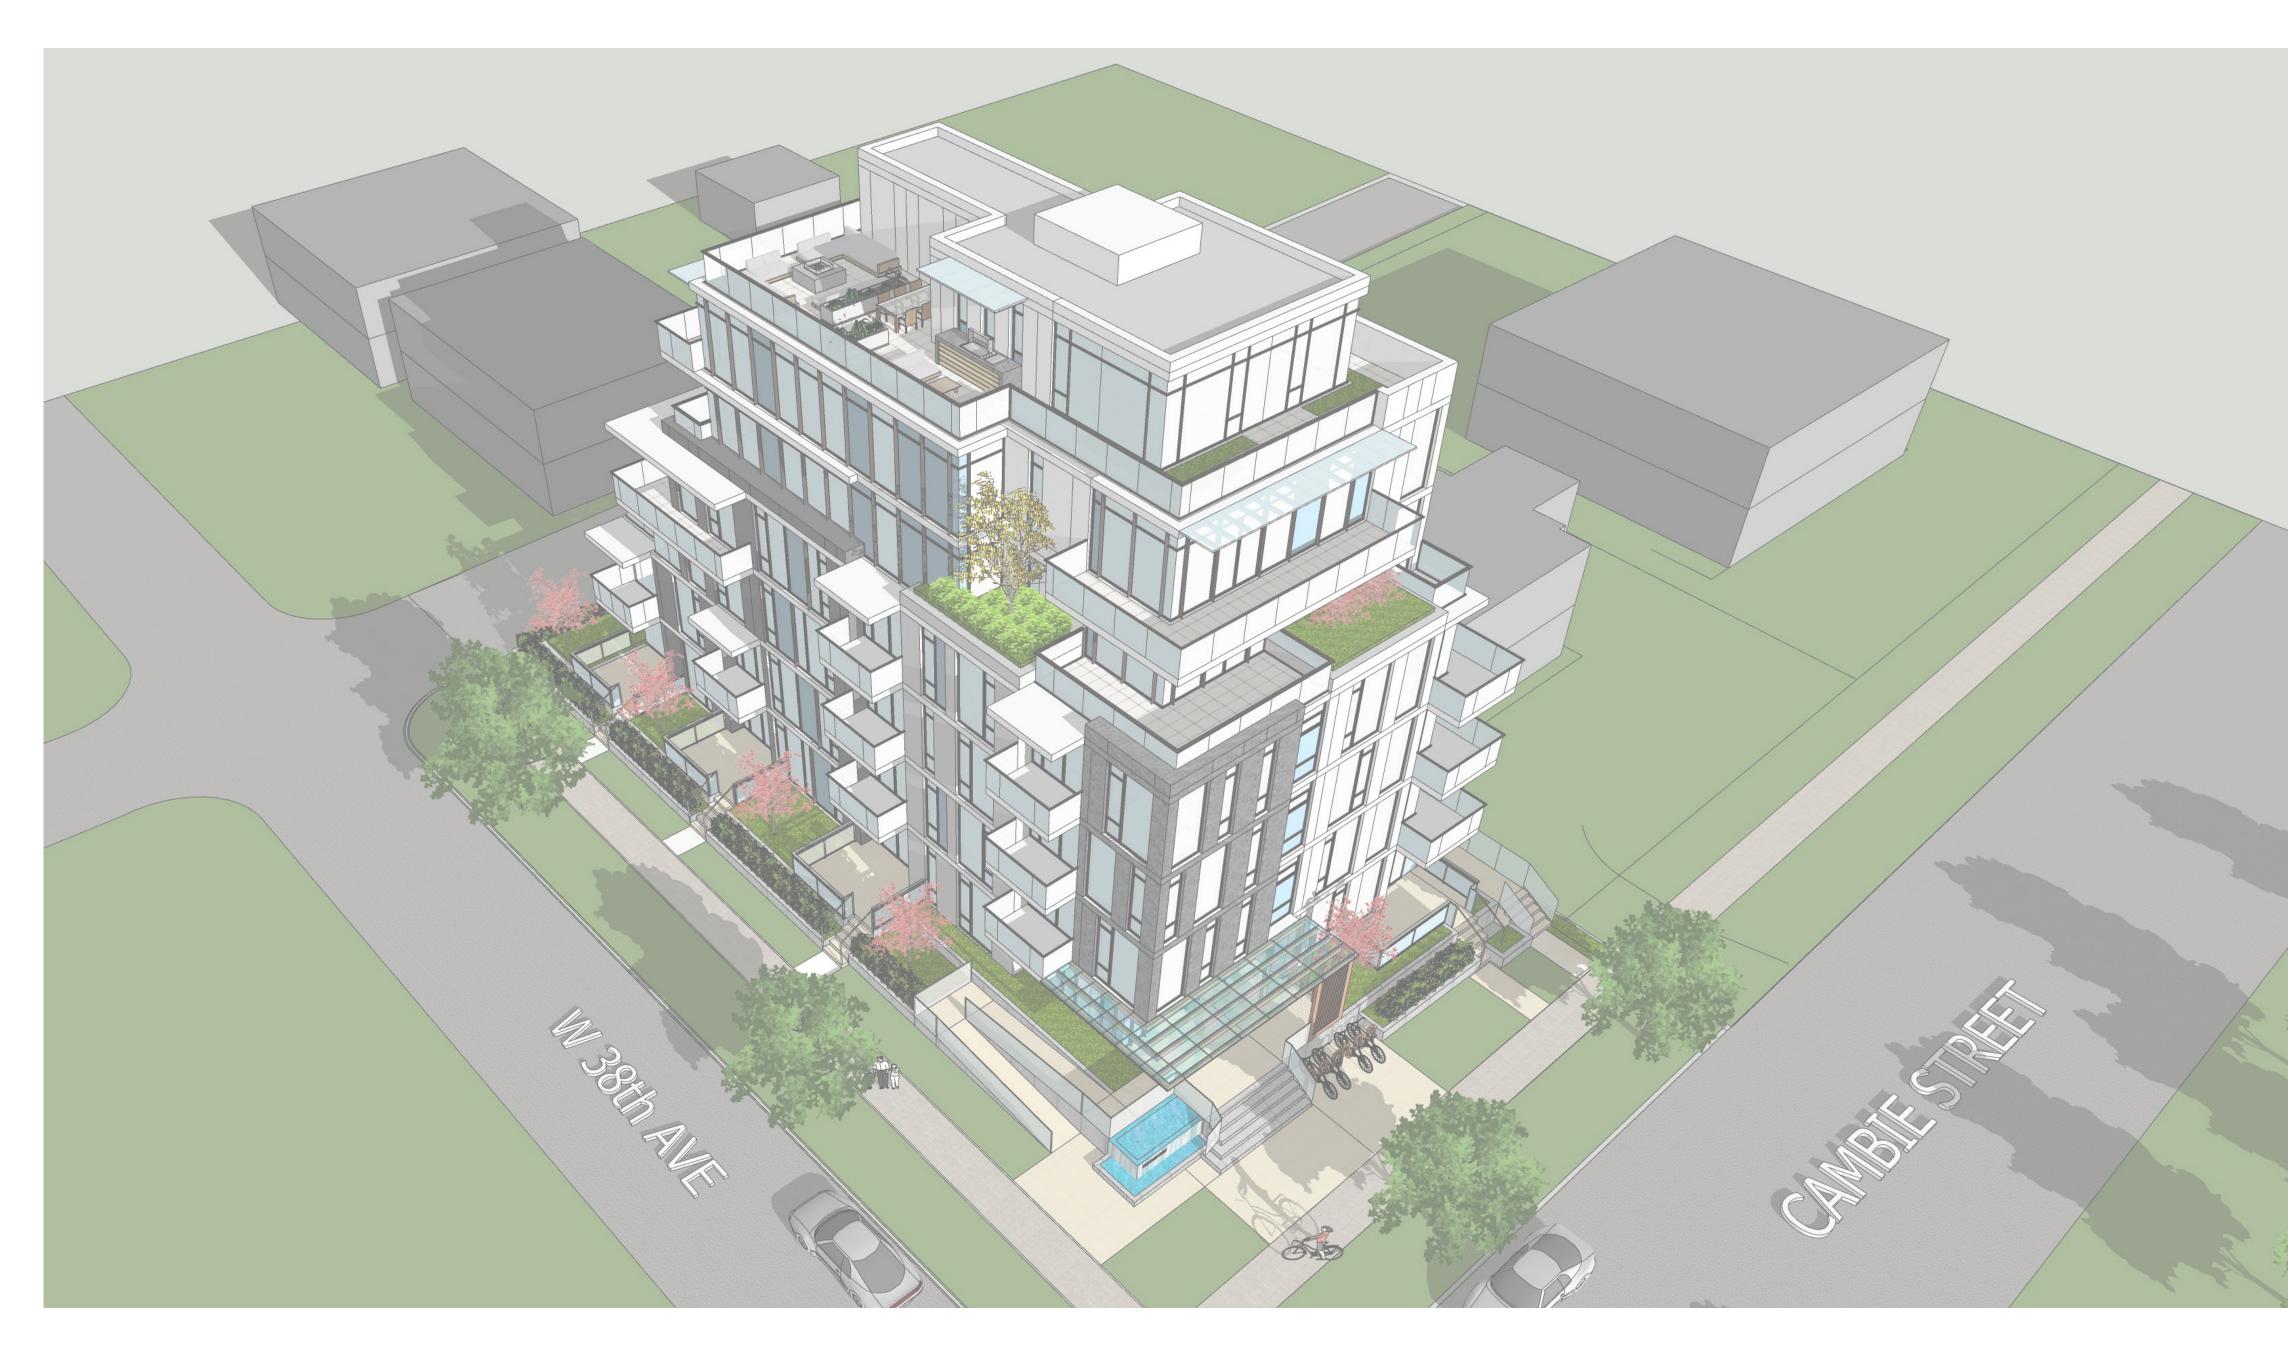

## Neighborhood Context

Positioned at the South East corner of Cambie Street and W 38th Ave, the lot has a site area of 8,281sf and currently contains a single-family house. The surrounding existing neighbourhood is comprised of single- and two-family residential buildings, however the character of the neighbourhood changes to the south with a commercial strip south of 39th Ave and Oakridge Centre on 41st Ave.

## Site Plan Concept

As proposed, the development is consistent with the Cambie Corridor Plan including Section 4.3.8 where the existing developments along Cambie Street will be replaced with allowable 6-storey buildings.

The site presents 68' feet of frontage on Cambie Street and 122' feet of depth fronting W 38th Avenue. The size and shape of the site yields a conventional double loaded corridor building footprint with a predominant East/West orientation.

## **Design and Materiality**

Per the Plan Section 4.3.8 the proposed maximum building height is six storeys, 62.9 ft. to the main roof level, with 2 storey setbacks to the 5th and 6th floors on Cambie Street, 38th Avenue, and rear yard. These setbacks model the building to reduce scale and relate the building to neighbouring context. At the lane, the 3rd and 4th floors are set back in accordance with the guidelines to provide a transition to the single-family residential neighbourhood adjacent.

An asymmetrical composition of building volumes between Cambie Street and lane with indented balconies facing north and west further reduce the apparent scale. Facing the lane at the 3rd and 5th floor, terraces provide useable open space with large planted areas that connect the upper levels to the vegetated ground plane. Balconies are cantilevered on the 4th and 6th floor levels forming transitional steps from lower to upper floors. On the roof, a partial 7th storey common amenity space is proposed as permitted under the Plan. An outdoor common amenity space provides unobstructed sunshine and views to the north and west.

Main pedestrian entry to the building is located at the northwest corner with a visible and animated lobby. Four ground floor street facing units can be entered from the main lobby and will also have pedestrian access from the sidewalk, patios and gardens, all of which will enhance and animate the pedestrian realm. One unit entry addresses Cambie Street directly, the remaining three units can be accessed from West 38th Street.

## Rooftop:

At roof level, a partial 7th storey common amenity space is proposed. An outdoor common amenity space, connected to an indoor amenity space, will provide residents an environment planted with intensive and extensive green roof technologies. These technologies include planters for urban agriculture, bird friendly trees and "green roof" landscaping. Full accessibility to the amenity will be by elevator.