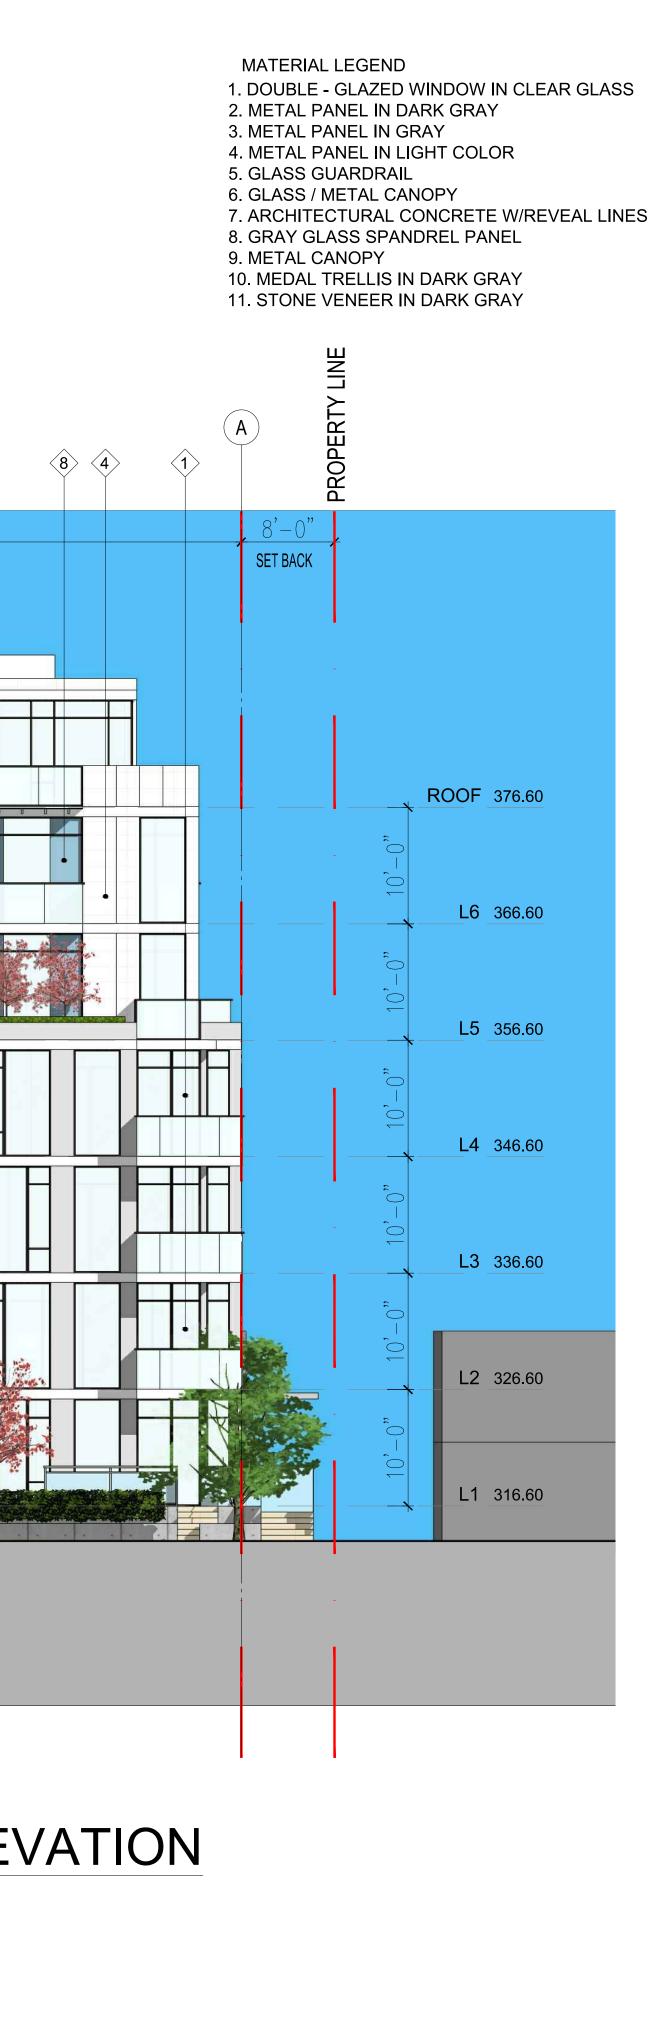

## **Design and Materiality**

Per the Plan Section 4.3.8 the proposed maximum building height is six storeys, 62.9 ft. to the main roof level, with 2 storey setbacks to the 5th and 6th floors on Cambie Street, 38th Avenue, and rear yard. These setbacks model the building to reduce scale and relate the building to neighbouring context. At the lane, the 3rd and 4th floors are set back in accordance with the guidelines to provide a transition to the single-family residential neighbourhood adjacent.

An asymmetrical composition of building volumes between Cambie Street and lane with indented balconies facing north and west further reduce the apparent scale. Facing the lane at the 3rd and 5th floor, terraces provide useable open space with large planted areas that connect the upper levels to the vegetated ground plane. Balconies are cantilevered on the 4th and 6th floor levels forming transitional steps from lower to upper floors. On the roof, a partial 7th storey common amenity space is proposed as permitted under the Plan. An outdoor common amenity space provides unobstructed sunshine and views to the north and west.

62.9 ft

Height Proposed

| Unit Mix         |              |            |             |         |         |           |         |            |           |           |         |         |            |         |           |         |         |           |            |         |           |
|------------------|--------------|------------|-------------|---------|---------|-----------|---------|------------|-----------|-----------|---------|---------|------------|---------|-----------|---------|---------|-----------|------------|---------|-----------|
| Note: Area       | as do not In | clude in-s | uite storag | e areas |         |           |         |            |           |           |         |         |            |         |           |         |         |           |            | Area of | Area of   |
| Floor            | Totals       | 1 Bed< 53  | 38sf        |         |         |           |         | 1 Bed, 1 I | Bed + Der | ı         |         | 2 Be    | d, 2 Bed + | Den     |           | 3/4 Bed |         | /         | Area (Net) | Units   | Units     |
| Level            | Units/Flr    | Unit sf    | Unit sf     | Unit sf | Unit sf | Sub-Total | Unit sf | Unit sf    | Unit sf   | Sub-Total | Unit sf | Unit sf | Unit sf    | Unit sf | Sub-Total | Unit sf | Unit sf | Sub-Total | Total      | >538 sf | > 1938 sf |
| L1               | 4            | 402        | 391         |         |         | 793       | 598     |            |           | 598       | 892     |         |            |         | 892       |         |         | 0         | 2,283      | 1,490   |           |
| L2               | 6            | 402        | 391         | 513     | 529     | 1,835     |         |            |           | 0         | 915     | 954     |            |         | 1,869     |         |         | 0         | 3,704      | 1,869   |           |
| L3               | 5            | 402        | 513         |         |         | 915       | 556     | 600        |           | 1,156     | 915     |         |            |         | 915       |         |         | 0         | 2,986      | 2,071   |           |
| L4               | 4            |            |             |         |         | 0         |         | 600        |           | 600       | 915     | 668     |            |         | 1,583     | 802     |         | 802       | 2,985      | 2,985   |           |
| L5               | 2            |            |             |         |         | 0         | 578     |            |           | 578       |         |         |            |         | 0         | 1,070   |         | 1,070     | 1,648      | 1,648   |           |
| L6               | 2            |            |             |         |         | 0         | 578     |            |           | 578       |         |         |            |         | 0         | 1,070   |         | 1,070     | 1,648      | 1,648   |           |
| <b>Total Net</b> | Area (sf)    |            |             |         |         | 3,543     |         |            |           | 3,510     |         |         |            |         | 5,259     |         |         |           | 15,254     | 11,711  | 0         |
| Total Net        | Area (sm)    |            |             |         |         | 329       |         |            |           | 326       |         |         |            |         | 489       |         |         |           | 1,417      | 1,088   | 0         |

### STMINSTER DISTRICT, PLAN 7240 PID: 010-681-779

769.33 sm Dimensions: 68'x122' FSR: 2.46 1,890.39 sm 6 Storeys (top of 6th floor slab) 19.17 m

\*FSR does not include in-suite storage, Amenity Rooms, mechanical shaft areas 76.1% efficient