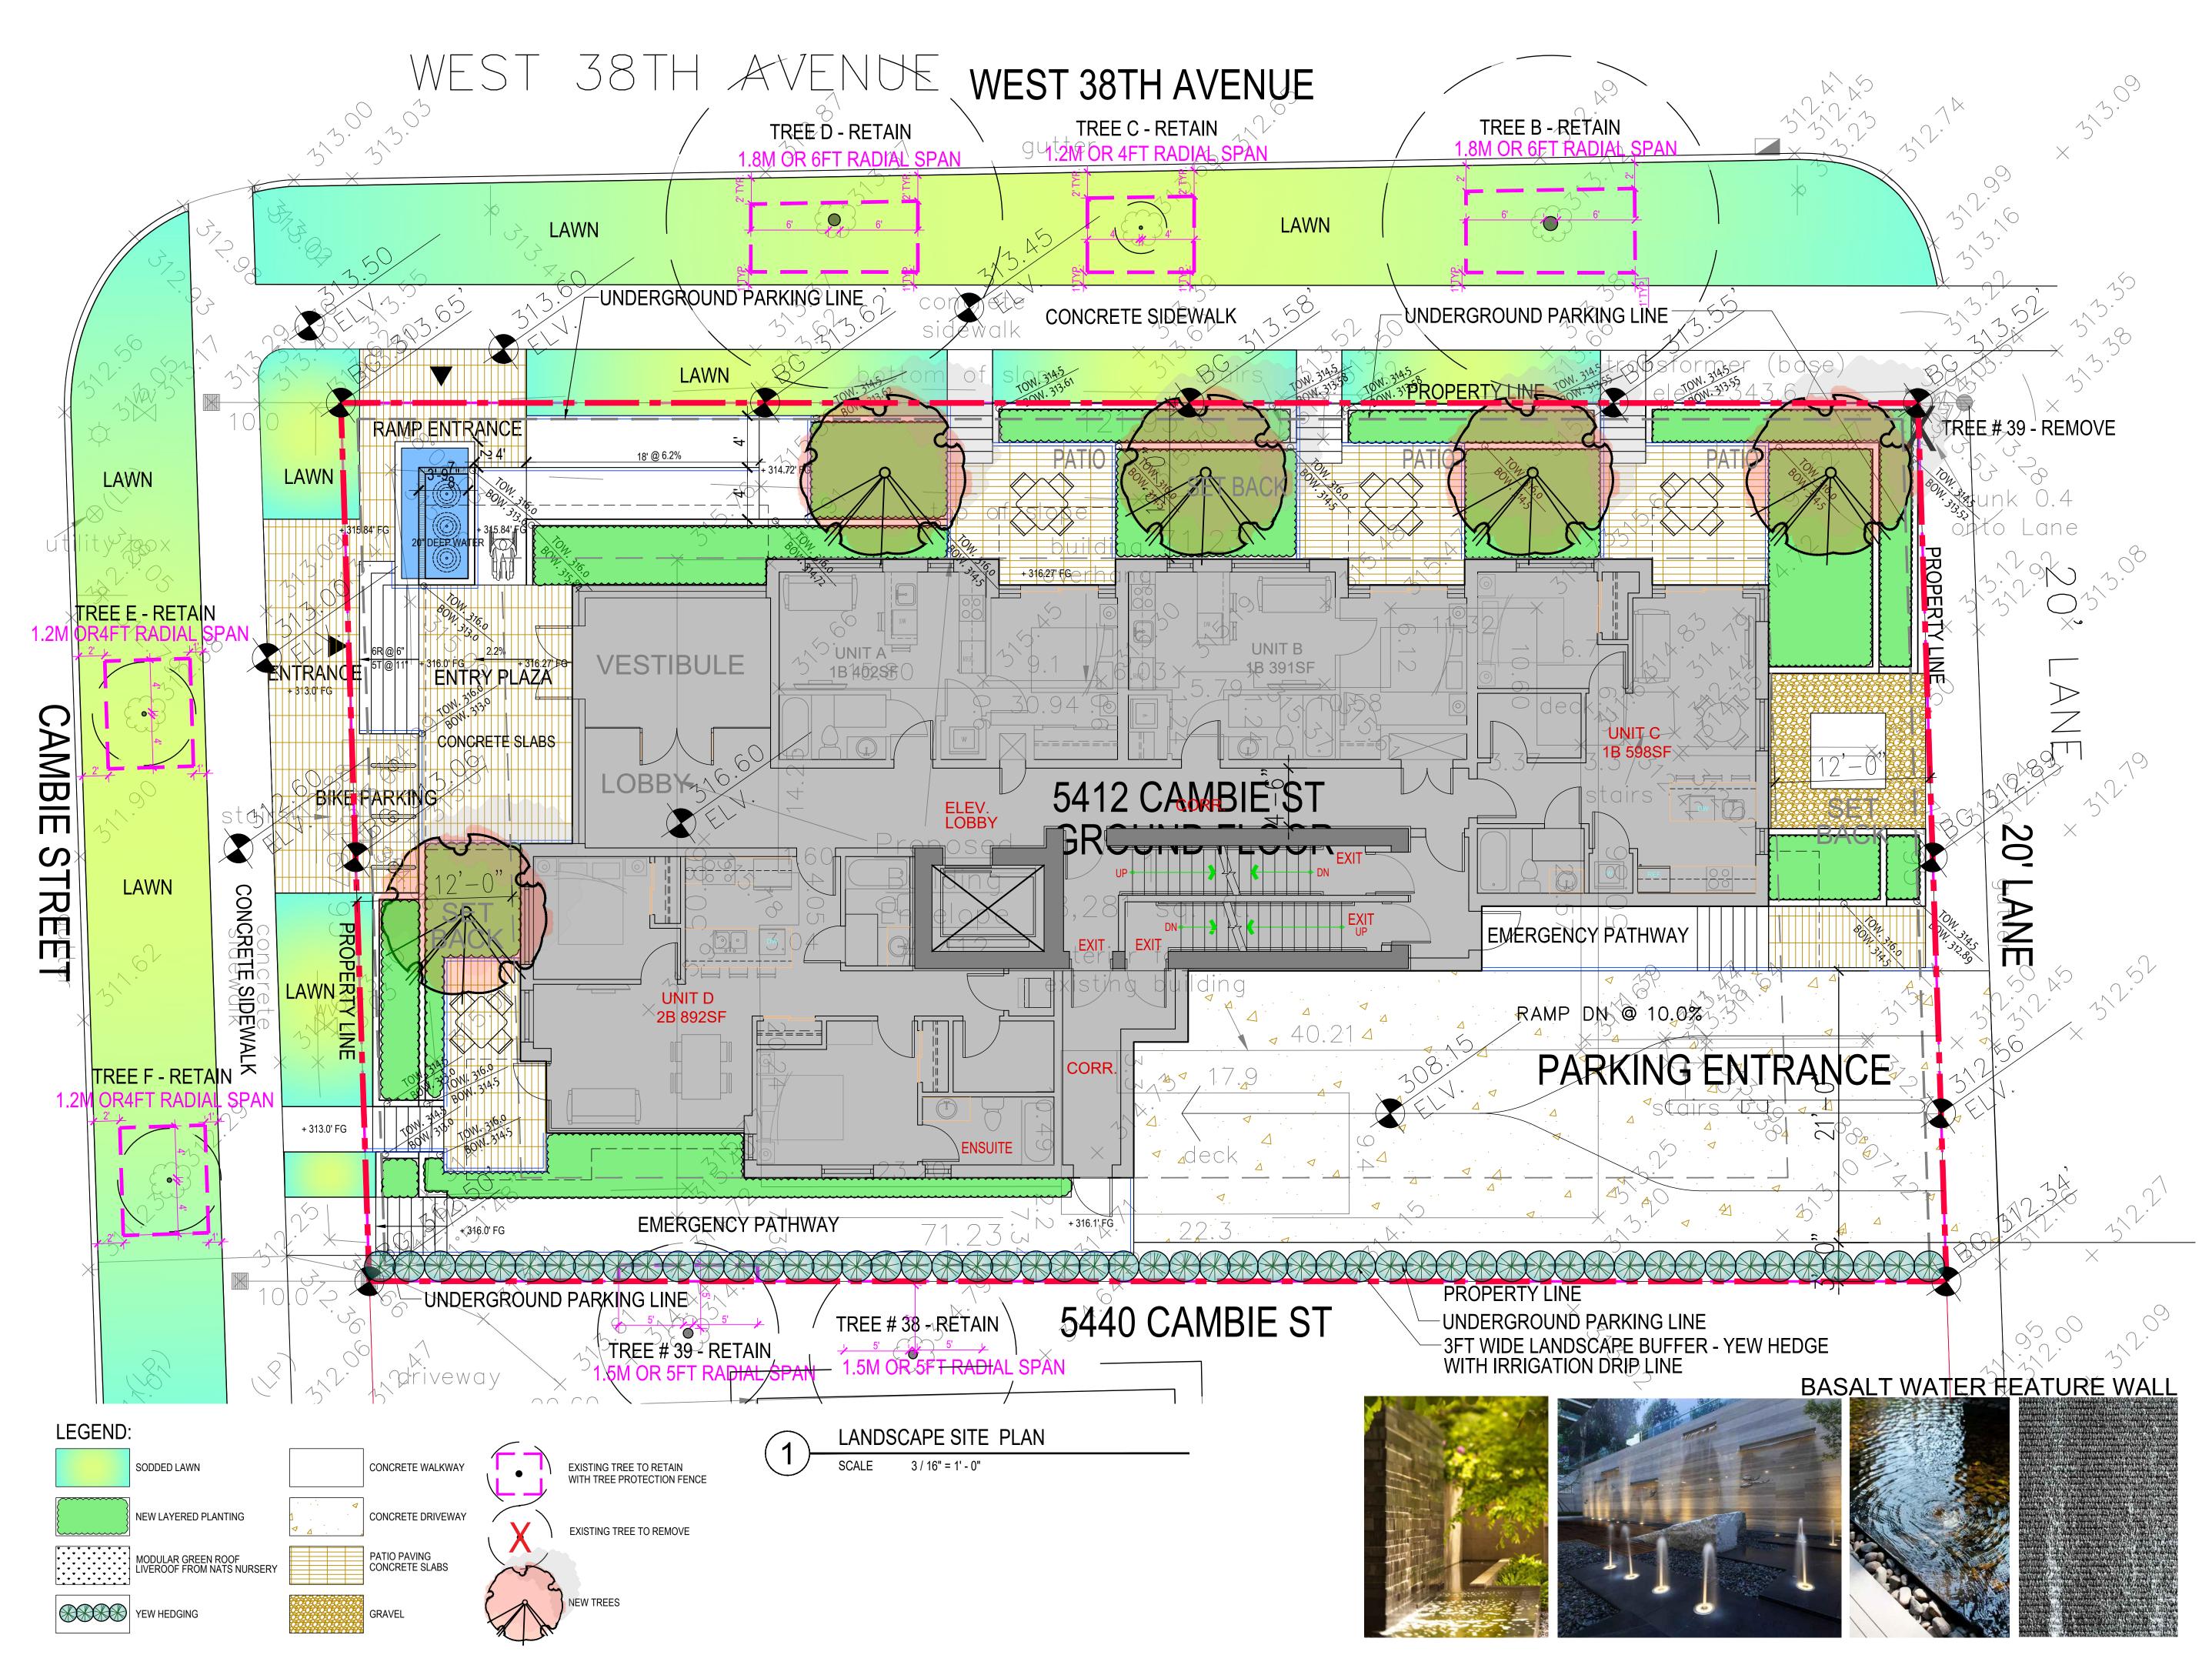

## Neighborhood Context

Positioned at the South East corner of Cambie Street and W 38th Ave, the lot has a site area of 8,281sf and currently contains a single-family house. The surrounding existing neighbourhood is comprised of single- and two-family residential buildings, however the character of the neighbourhood changes to the south with a commercial strip south of 39th Ave and Oakridge Centre on 41st Ave.

The site presents 68' feet of frontage on Cambie Street and 122' feet of depth fronting W 38th Avenue. The size and shape of the site yields a conventional double loaded corridor building footprint with a predominant East/West orientation.

## Parking Level:

Underground parking entry is taken from the lane with a 20ft wide ramp in compliance with the Parking and Loading Design Supplement guidelines. Two visitor, two accessible parking spaces and one Class A loading space are at first Parking level. Below this level an additional 19 parking spaces are accessed by 12ft wide ramps.

Main pedestrian entry to the building is located at the northwest corner with a visible and animated lobby. Four ground floor street facing units can be entered from the main lobby and will also have pedestrian access from the sidewalk, patios and gardens, all of which will enhance and animate the pedestrian realm. One unit entry addresses Cambie Street directly, the remaining three units can be accessed from West 38th Street.