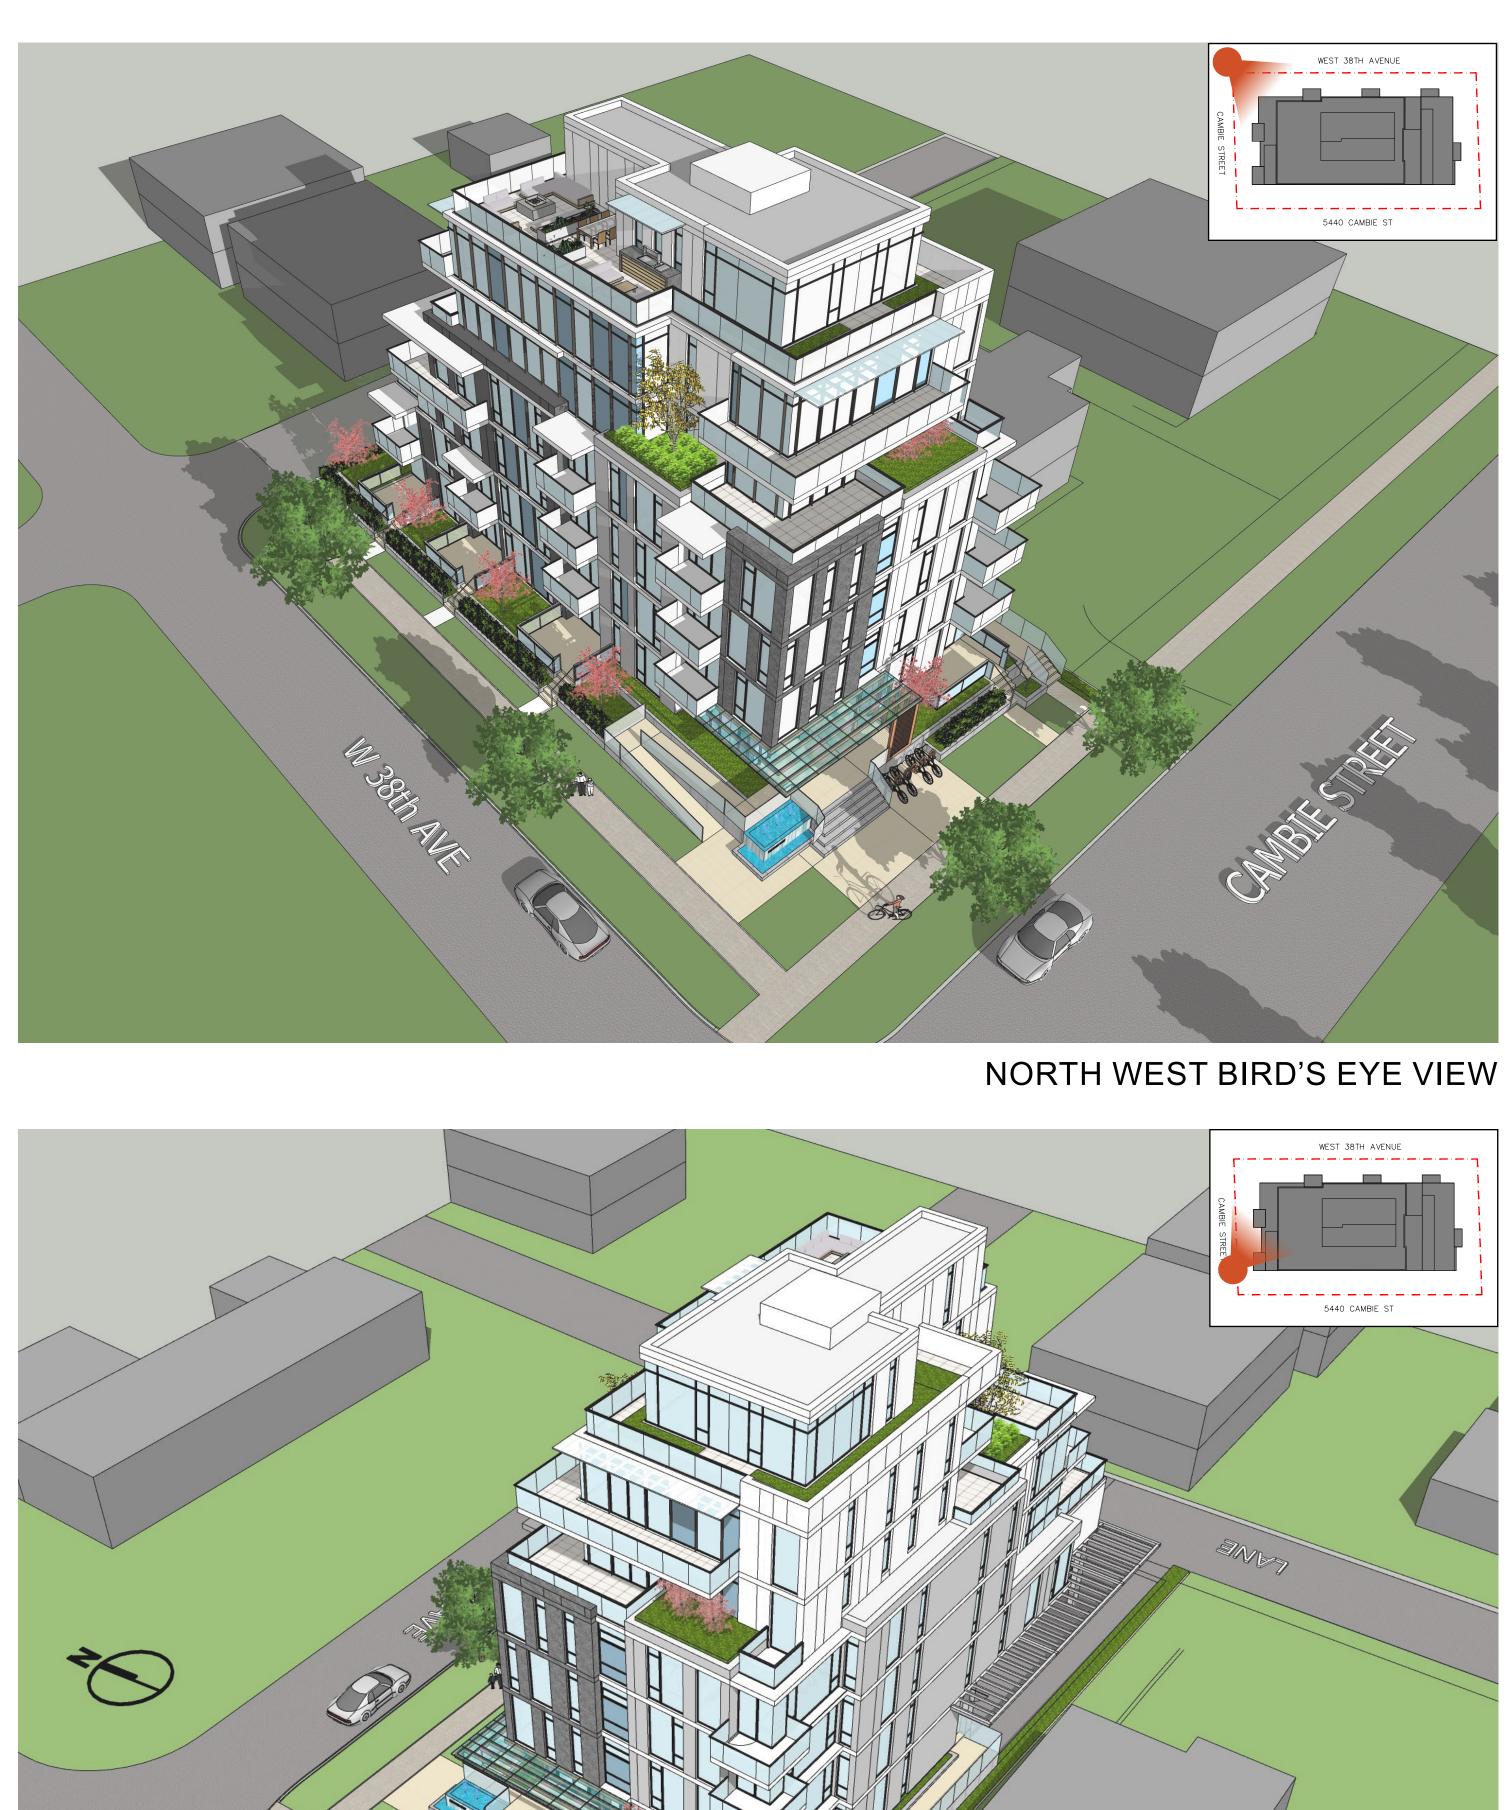

## Site Plan Concept

As proposed, the development is consistent with the Cambie Corridor Plan including Section 4.3.8 where the existing developments along Cambie Street will be replaced with allowable 6-storey buildings.

## **Design and Materiality**

Per the Plan Section 4.3.8 the proposed maximum building height is six storeys, 62.9 ft. to the main roof level, with 2 storey setbacks to the 5th and 6th floors on Cambie Street, 38th Avenue, and rear yard. These setbacks model the building to reduce scale and relate the building to neighbouring context. At the lane, the 3rd and 4th floors are set back in accordance with the guidelines to provide a transition to the single-family residential neighbourhood adjacent.

An asymmetrical composition of building volumes between Cambie Street and lane with indented balconies facing north and west further reduce the apparent scale. Facing the lane at the 3rd and 5th floor, terraces provide useable open space with large planted areas that connect the upper levels to the vegetated ground plane. Balconies are cantilevered on the 4th and 6th floor levels forming transitional steps from lower to upper floors. On the roof, a partial 7th storey common amenity space is proposed as permitted under the Plan. An outdoor common amenity space provides unobstructed sunshine and views to the north and west.

Main pedestrian entry to the building is located at the northwest corner with a visible and animated lobby. Four ground floor street facing units can be entered from the main lobby and will also have pedestrian access from the sidewalk, patios and gardens, all of which will enhance and animate the pedestrian realm. One unit entry addresses Cambie Street directly, the remaining three units can be accessed from West 38th Street.