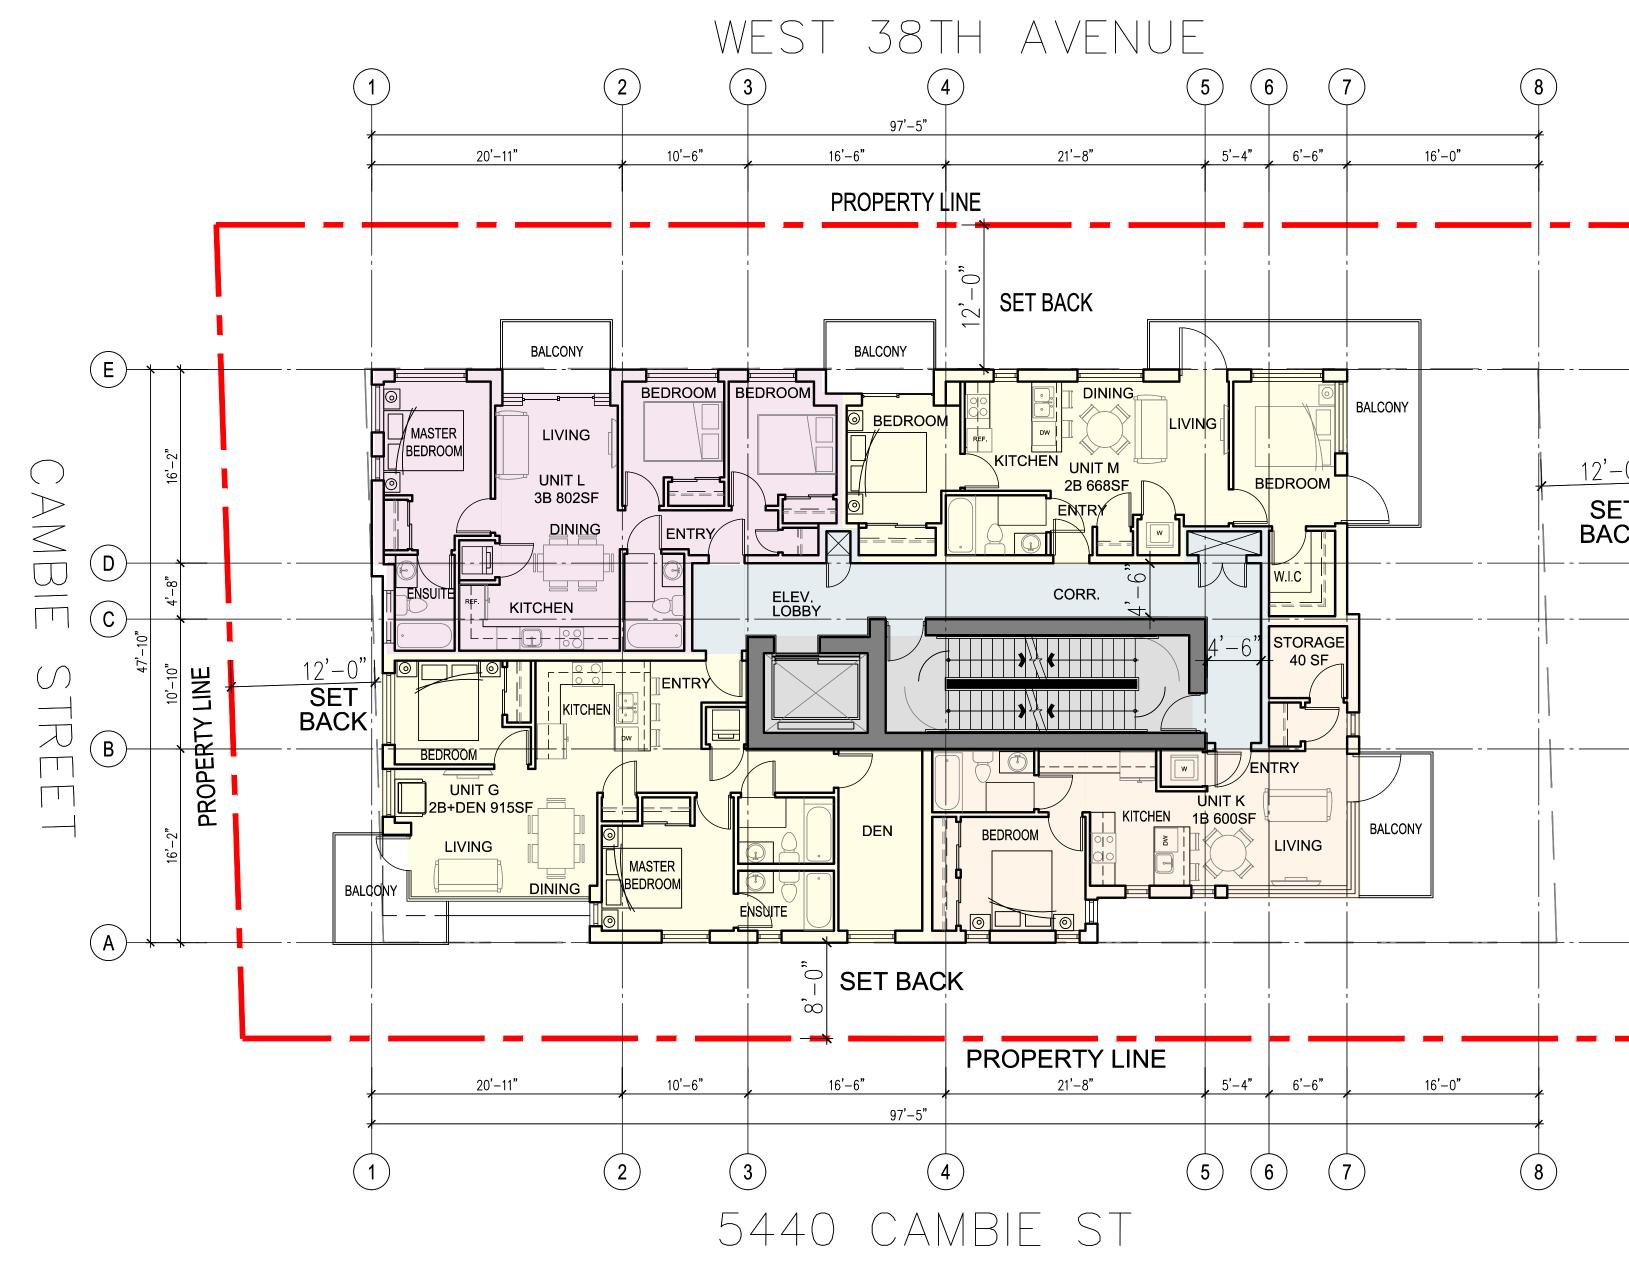

## Site Plan Concept

As proposed, the development is consistent with the Cambie Corridor Plan including Section 4.3.8 where the existing developments along Cambie Street will be replaced with allowable 6-storey buildings.

The site presents 68' feet of frontage on Cambie Street and 122' feet of depth fronting W 38th Avenue. The size and shape of the site yields a conventional double loaded corridor building footprint with a predominant East/West orientation.

## Parking Level:

Underground parking entry is taken from the lane with a 20ft wide ramp in compliance with the Parking and Loading Design Supplement guidelines. Two visitor, two accessible parking spaces and one Class A loading space are at first Parking level. Below this level an additional 19 parking spaces are accessed by 12ft wide ramps.

## **Bulk and Bicycle Storage:**

Bulk storage has been allocated to the underground parking level per the Guidelines for Multi-Family Developments. Bicycle Storage has been provided at P1 Parking Level as required in the Vancouver Parking By-Law.

Main pedestrian entry to the building is located at the northwest corner with a visible and animated lobby. Four ground floor street facing units can be entered from the main lobby and will also have pedestrian access from the sidewalk, patios and gardens, all of which will enhance and animate the pedestrian realm. One unit entry addresses Cambie Street directly, the remaining three units can be accessed from West 38th Street.