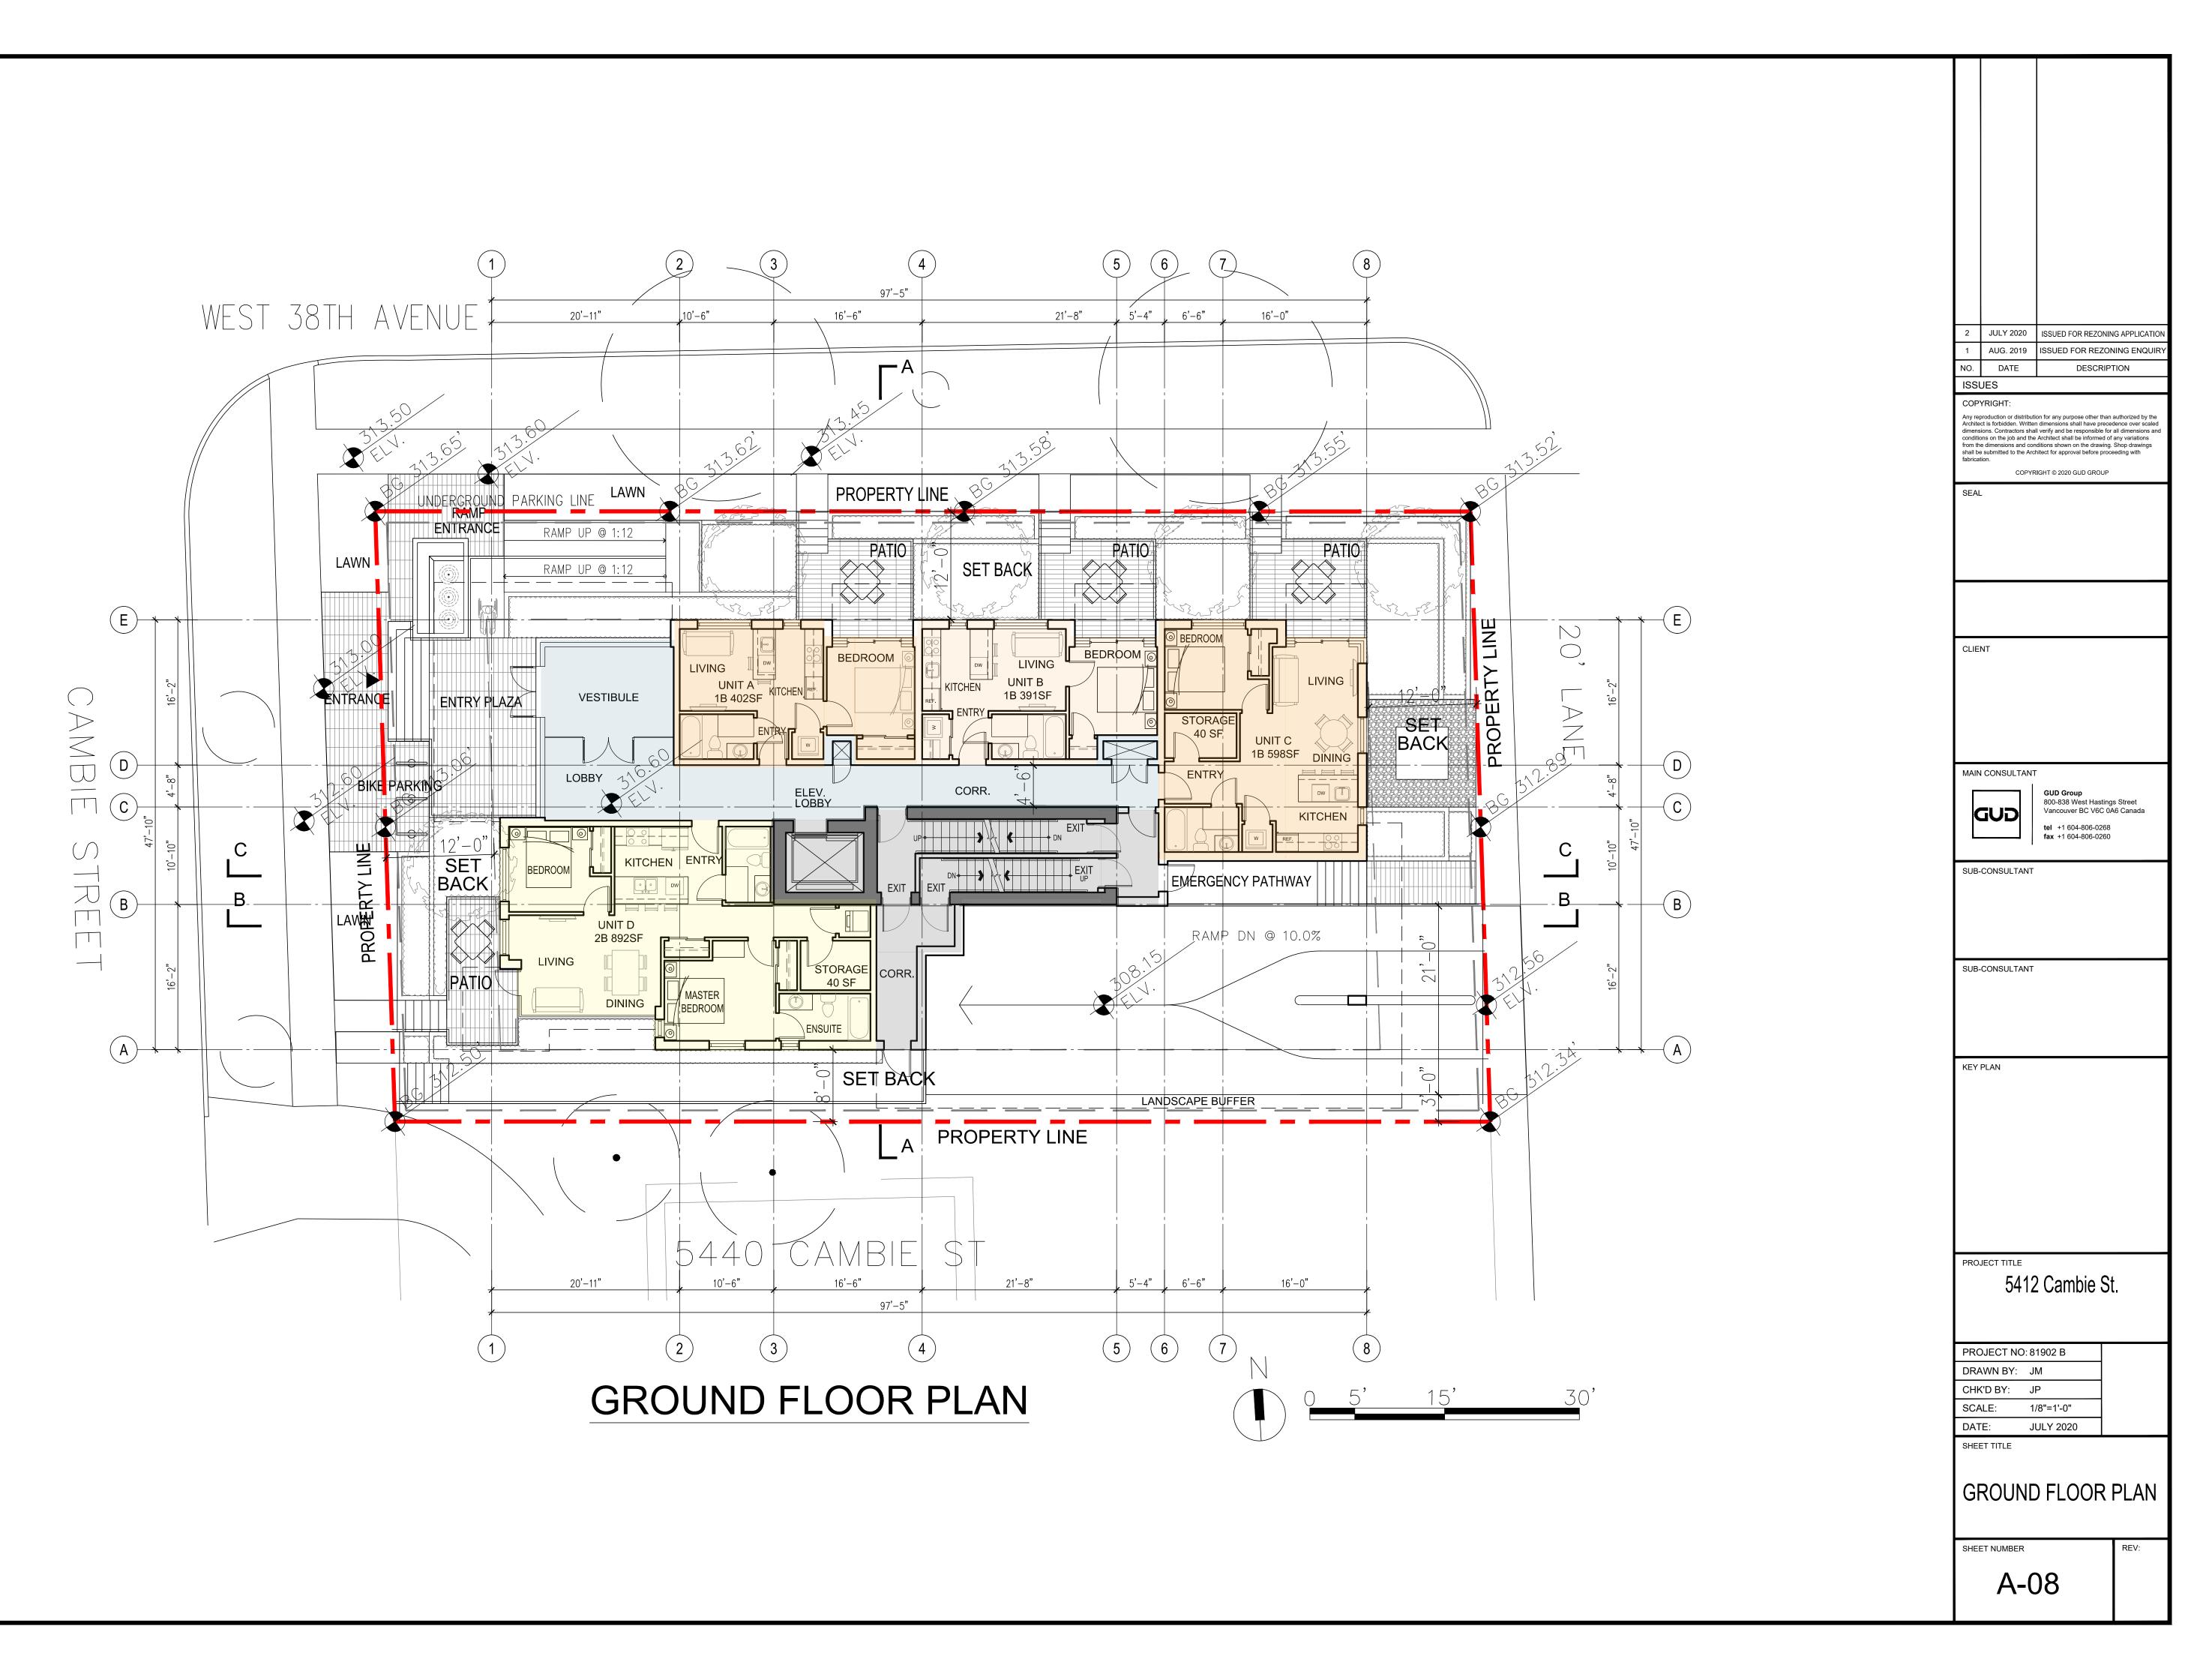

## Intent

This submission proposes to change the zoning of this site from RT-2 to Comprehensive Development CD-1 District in accordance with the Cambie Corridor Plan. The proposed development will have 23 market residential units varying in size from 1-bedroom to 3-bedroom, with a total proposed area of 20,348 sq.ft., achieving an F.S.R. of 2.46. Parking spaces proposed total 25, with a net of 23 spaces with accessible parking spaces, and which will comply with the requirements of the Vancouver Parking By-Law.

## Neighborhood Context

Positioned at the South East corner of Cambie Street and W 38th Ave, the lot has a site area of 8,281sf and currently contains a single-family house. The surrounding existing neighbourhood is comprised of single- and two-family residential buildings, however the character of the neighbourhood changes to the south with a commercial strip south of 39th Ave and Oakridge Centre on 41st Ave.

## Site Plan Concept

As proposed, the development is consistent with the Cambie Corridor Plan including Section 4.3.8 where the existing developments along Cambie Street will be replaced with allowable 6-storey buildings.

The site presents 68' feet of frontage on Cambie Street and 122' feet of depth fronting W 38th Avenue. The size and shape of the site yields a conventional double loaded corridor building footprint with a predominant East/West orientation.

## Parking Level:

Underground parking entry is taken from the lane with a 20ft wide ramp in compliance with the Parking and Loading Design Supplement guidelines. Two visitor, two accessible parking spaces and one Class A loading space are at first Parking level. Below this level an additional 19 parking spaces are accessed by 12ft wide ramps.

## **Bulk and Bicycle Storage:**

Bulk storage has been allocated to the underground parking level per the Guidelines for Multi-Family Developments. Bicycle Storage has been provided at P1 Parking Level as required in the Vancouver Parking By-Law.

Main pedestrian entry to the building is located at the northwest corner with a visible and animated lobby. Four ground floor street facing units can be entered from the main lobby and will also have pedestrian access from the sidewalk, patios and gardens, all of which will enhance and animate the pedestrian realm. One unit entry addresses Cambie Street directly, the remaining three units can be accessed from West 38th Street.