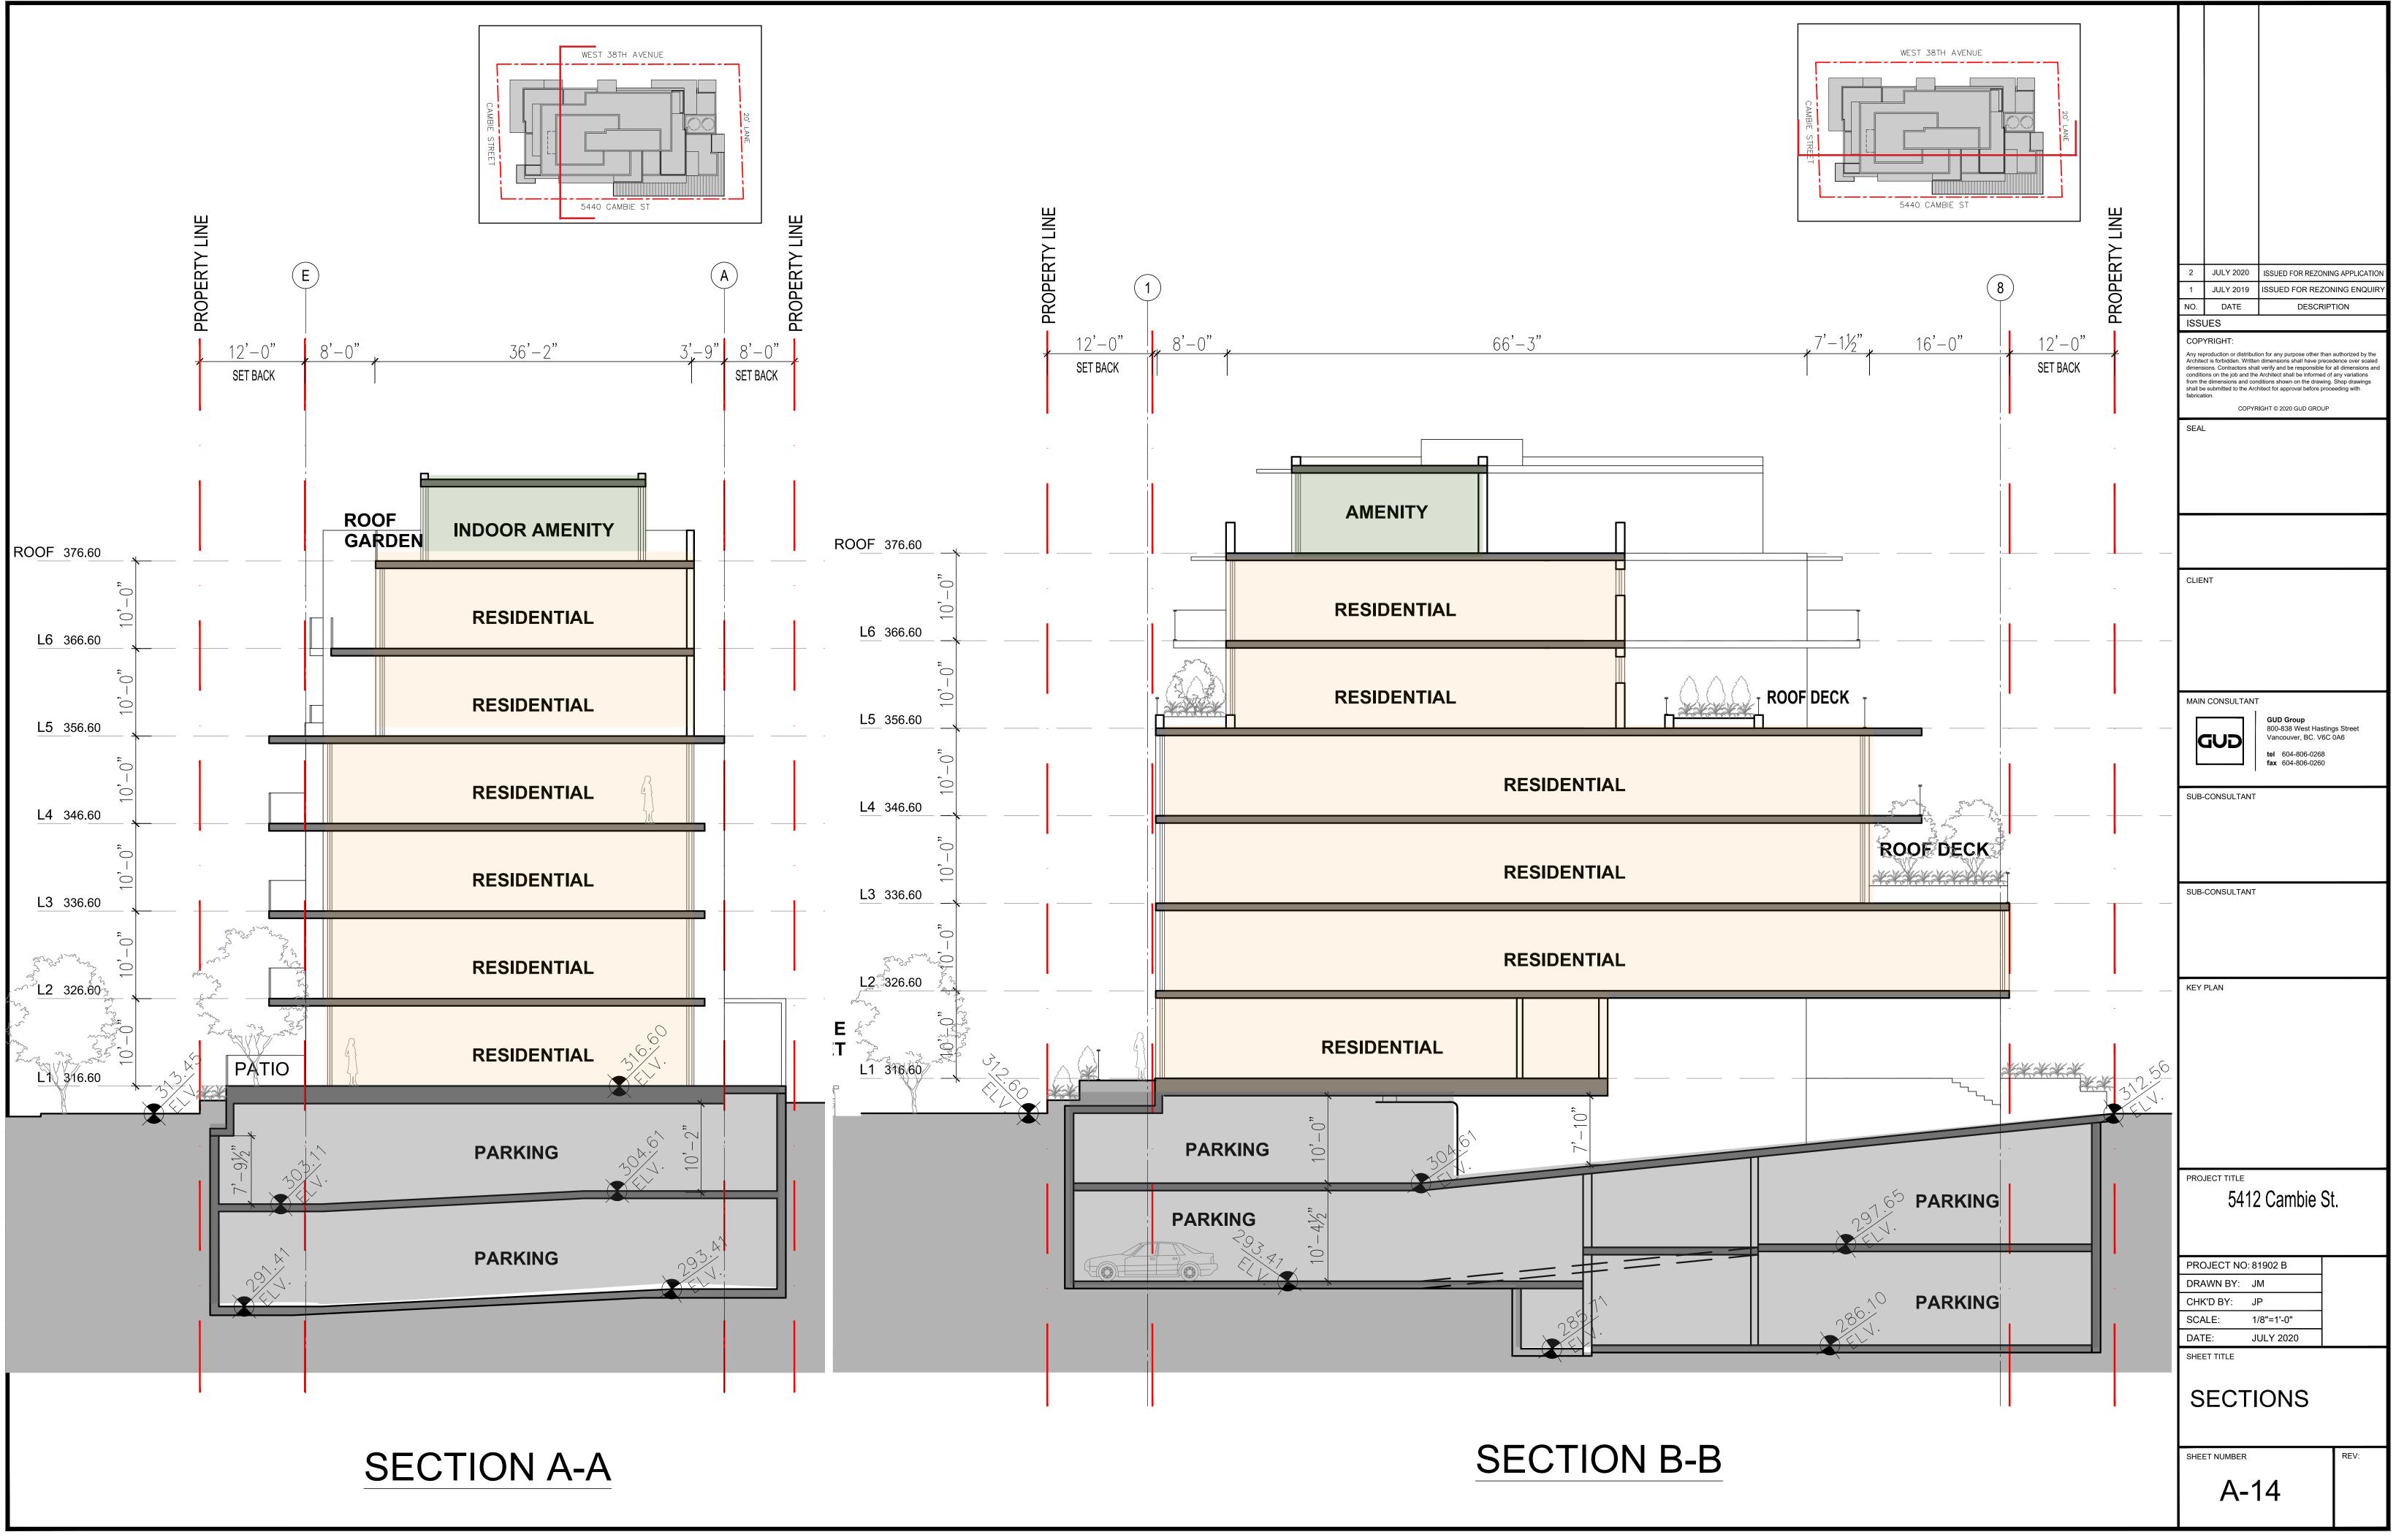

## **Design and Materiality**

Per the Plan Section 4.3.8 the proposed maximum building height is six storeys, 62.9 ft. to the main roof level, with 2 storey setbacks to the 5th and 6th floors on Cambie Street, 38th Avenue, and rear yard. These setbacks model the building to reduce scale and relate the building to neighbouring context. At the lane, the 3rd and 4th floors are set back in accordance with the guidelines to provide a transition to the single-family residential neighbourhood adjacent.

An asymmetrical composition of building volumes between Cambie Street and lane with indented balconies facing north and west further reduce the apparent scale. Facing the lane at the 3rd and 5th floor, terraces provide useable open space with large planted areas that connect the upper levels to the vegetated ground plane. Balconies are cantilevered on the 4th and 6th floor levels forming transitional steps from lower to upper floors. On the roof, a partial 7th storey common amenity space is proposed as permitted under the Plan. An outdoor common amenity space provides unobstructed sunshine and views to the north and west.