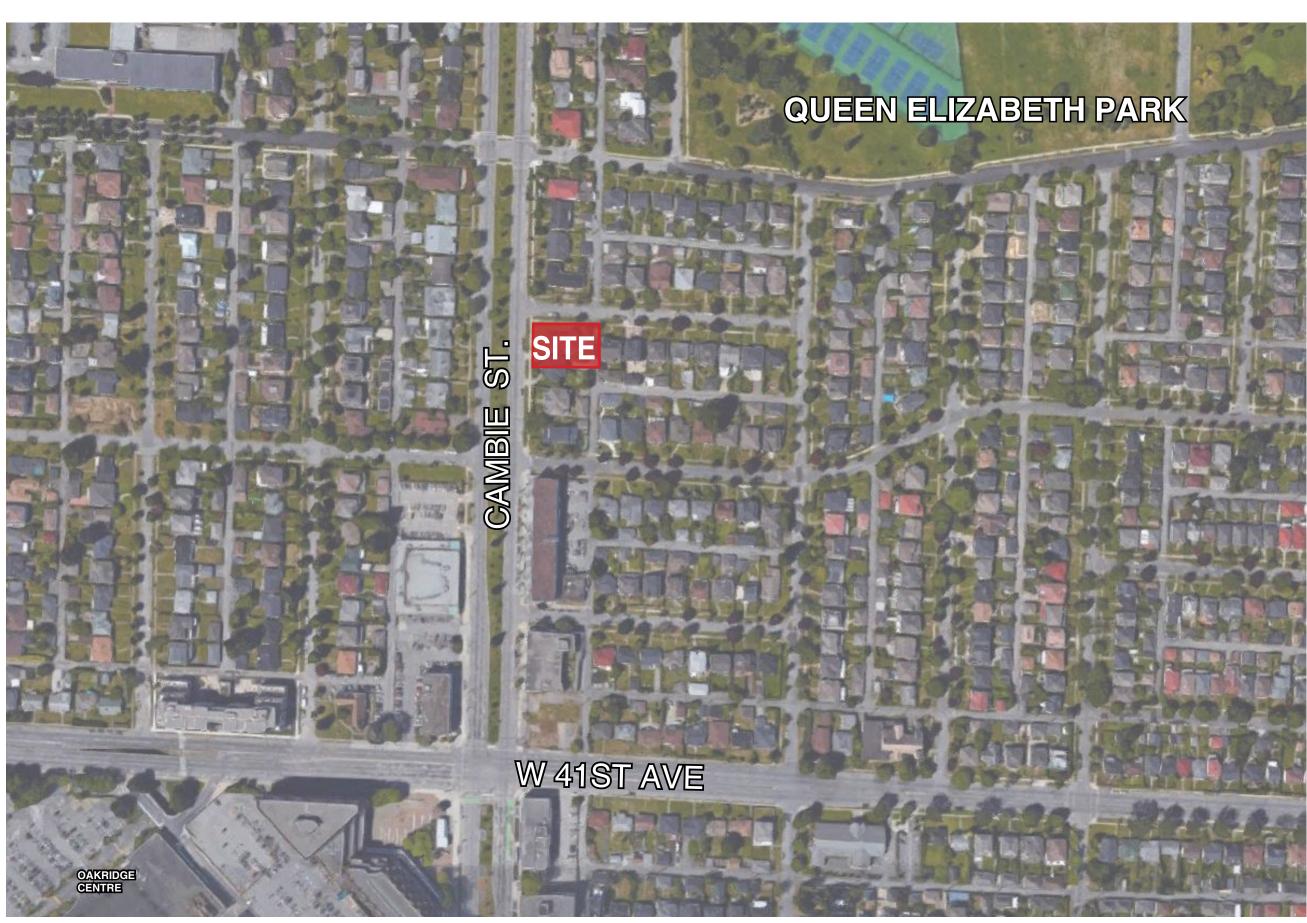

## CONTEXT MAP

## Neighborhood Context

Positioned at the South East corner of Cambie Street and W 38th Ave, the lot has a site area of 8,281sf and currently contains a single-family house. The surrounding existing neighbourhood is comprised of single- and two-family residential buildings, however the character of the neighbourhood changes to the south with a commercial strip south of 39th Ave and Oakridge Centre on 41st Ave.