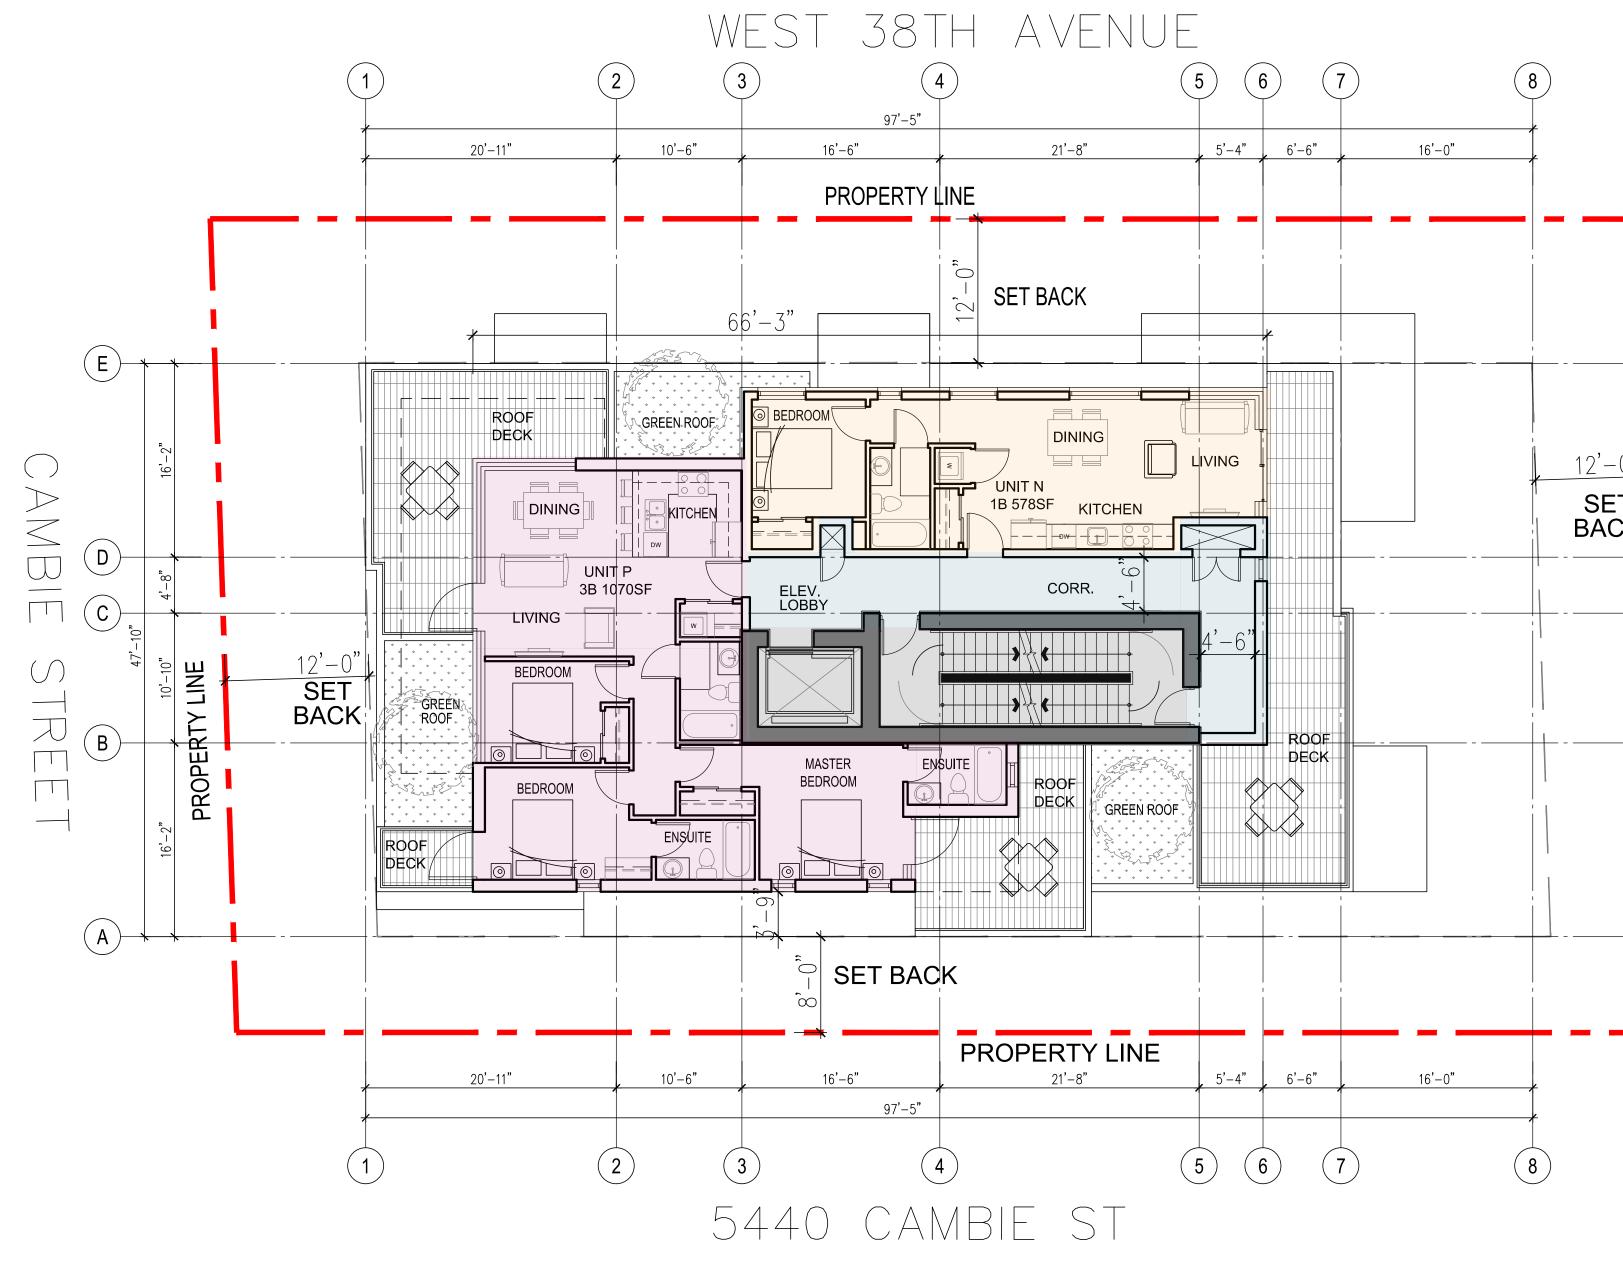

## **Design and Materiality**

Per the Plan Section 4.3.8 the proposed maximum building height is six storeys, 62.9 ft. to the main roof level, with 2 storey setbacks to the 5th and 6th floors on Cambie Street, 38th Avenue, and rear yard. These setbacks model the building to reduce scale and relate the building to neighbouring context. At the lane, the 3rd and 4th floors are set back in accordance with the guidelines to provide a transition to the single-family residential neighbourhood adjacent.

An asymmetrical composition of building volumes between Cambie Street and lane with indented balconies facing north and west further reduce the apparent scale. Facing the lane at the 3rd and 5th floor, terraces provide useable open space with large planted areas that connect the upper levels to the vegetated ground plane. Balconies are cantilevered on the 4th and 6th floor levels forming transitional steps from lower to upper floors. On the roof, a partial 7th storey common amenity space is proposed as permitted under the Plan. An outdoor common amenity space provides unobstructed sunshine and views to the north and west.

## Rooftop:

At roof level, a partial 7th storey common amenity space is proposed. An outdoor common amenity space, connected to an indoor amenity space, will provide residents an environment planted with intensive and extensive green roof technologies. These technologies include planters for urban agriculture, bird friendly trees and "green roof" landscaping. Full accessibility to the amenity will be by elevator.