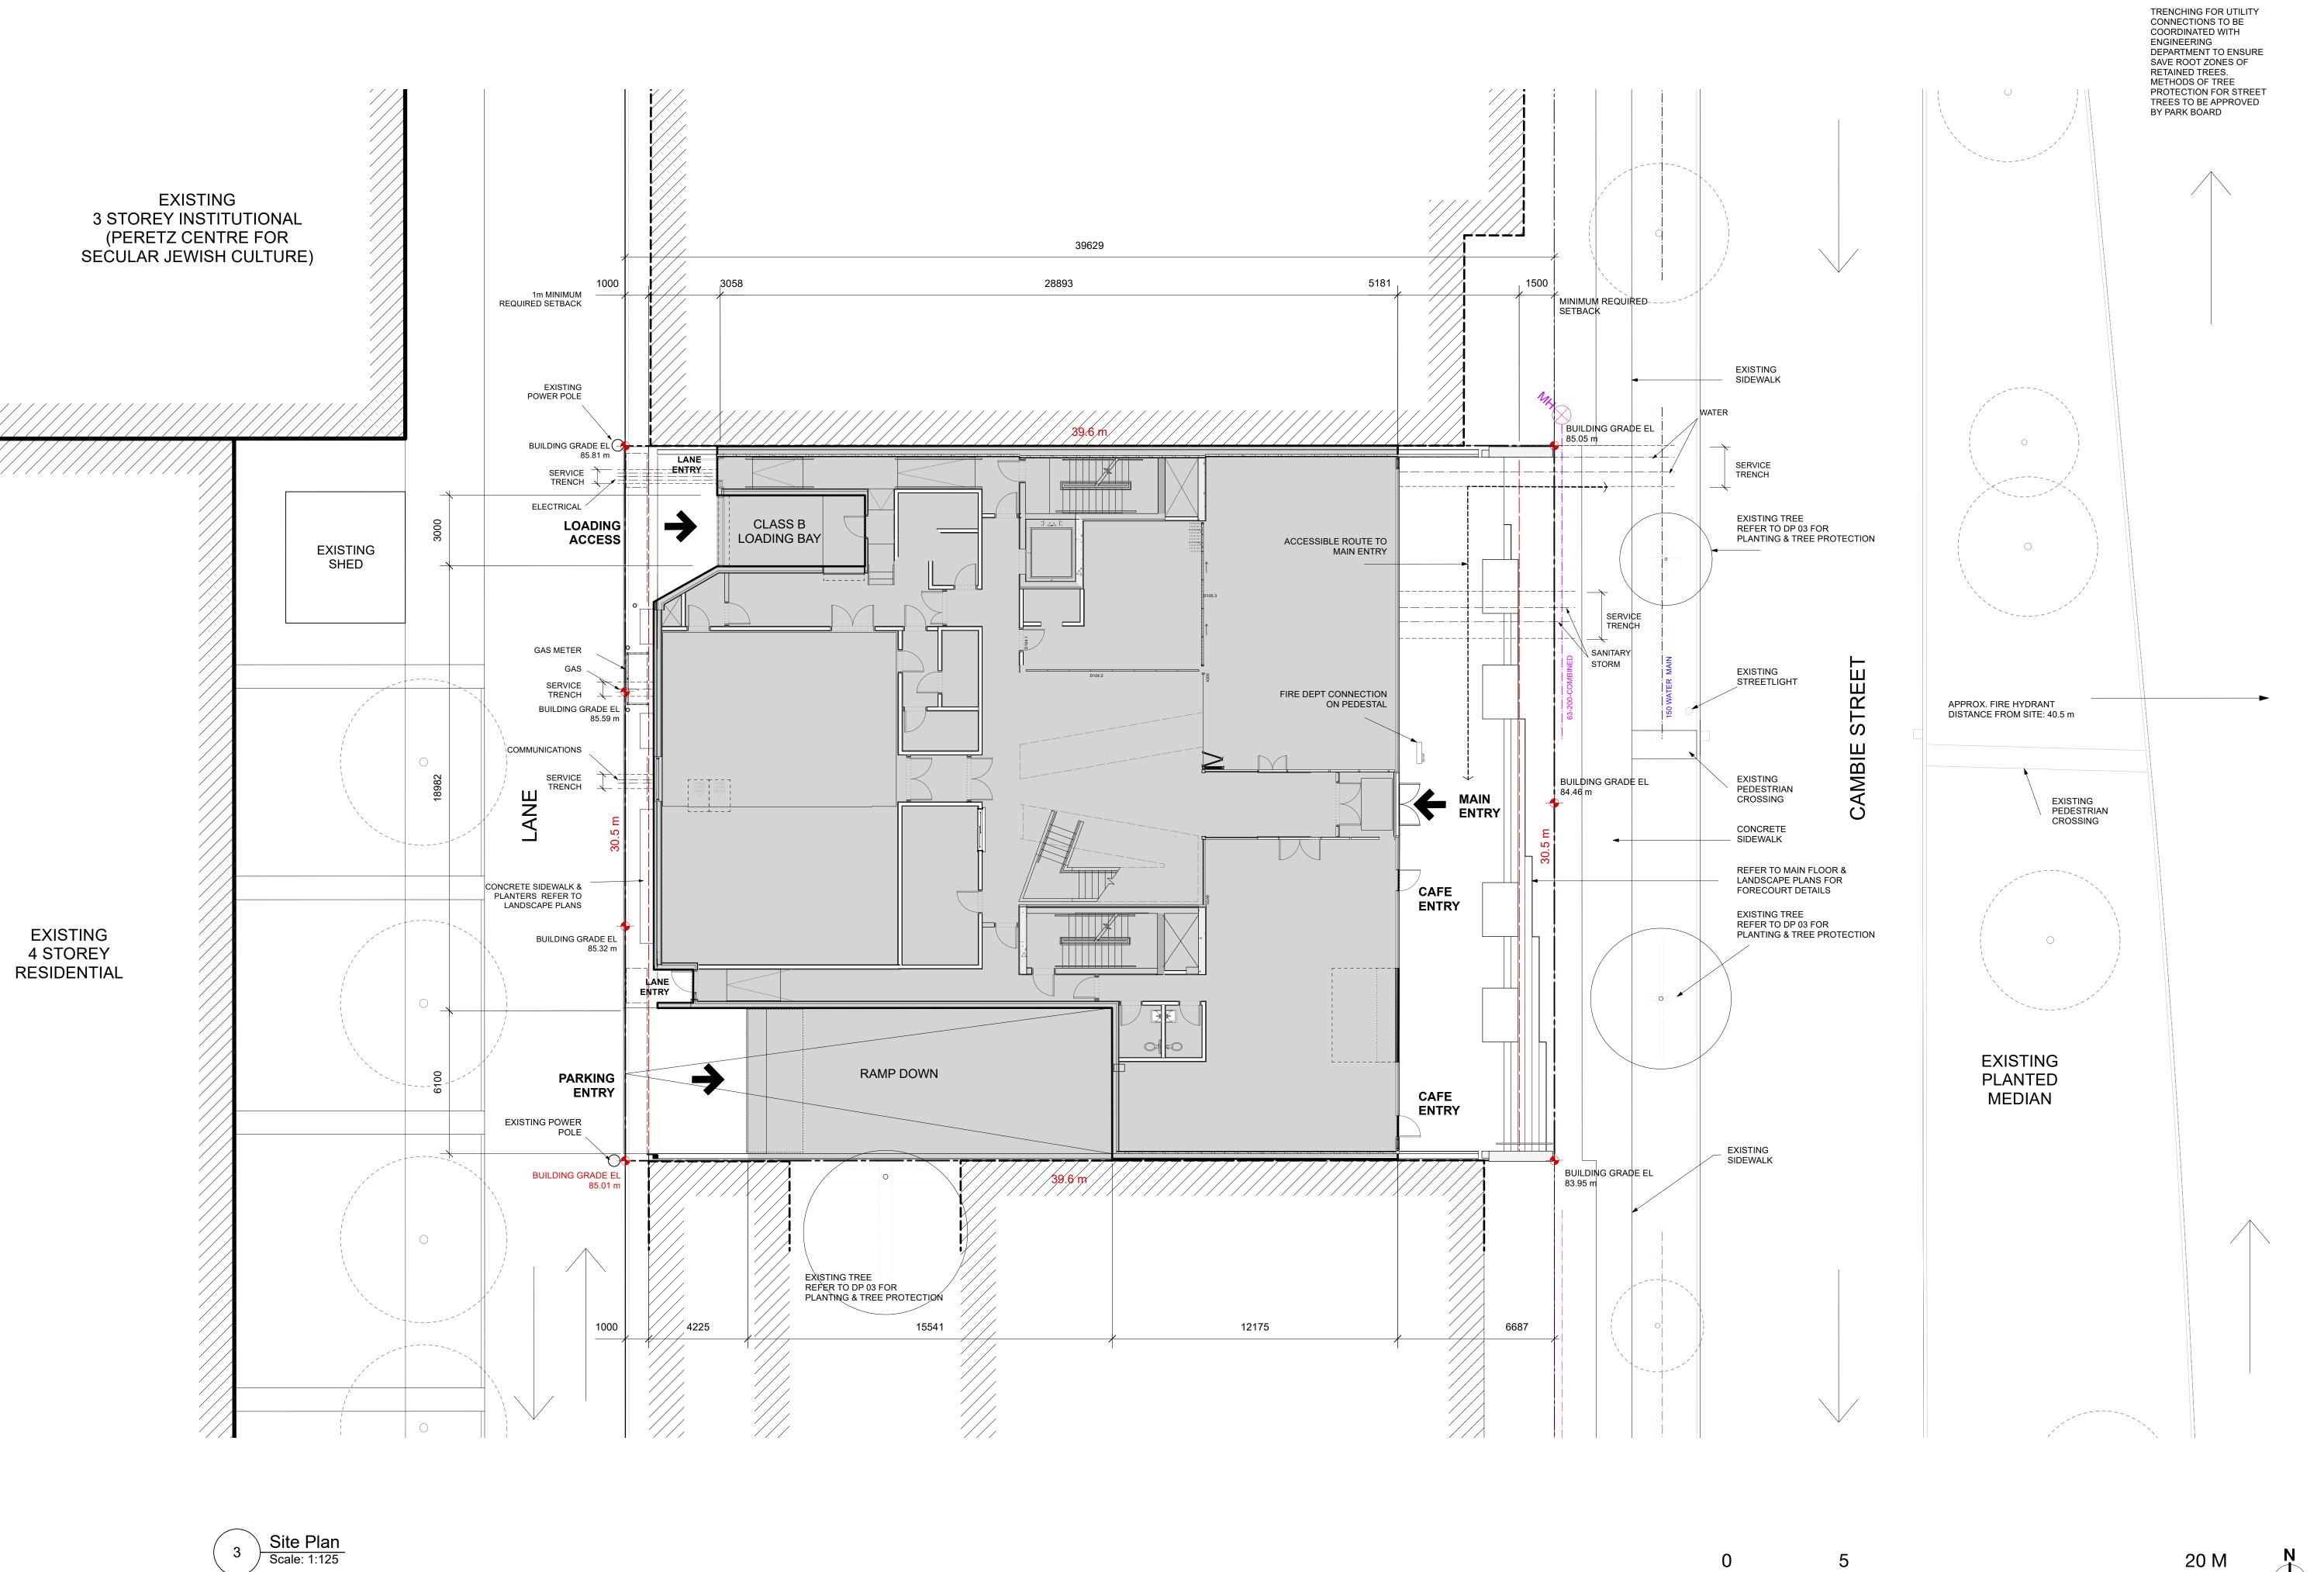

CEAU ARCHITECTS LTD 1980 Pandora Street Vancouver BC V5L 0C7 T. 604.733.1115 www.mmal.ca

De Alliance Française | 6161 Cambie Vancouver BC, V5Z 3B2

DRAWN BY CAD FILE NAME
JA/CB Alliance 3d.vwxp

Elevation - West

04 ANODIZED ALUMINIUM GLAZING SYSTEM
05 ANODIZED ALUMINIUM ENTRANCE

06 CONCRETE

07 PAINT

08 CORRUGATED METAL CLADDING 09 METAL GRILLE / SCREEN

10 MECHANICAL LOUVRE

11 ANODIZED ALUMINIUM OVERHEAD DOOR
12 ANODIZED ALUMINIUM PANEL

13 STEEL CHANNEL

14 CEMENTITIOUS PANEL 15 SCUPPER



2 South Elevation
Scale: 1:100

McFARLAND MARCEAU ARCHITECTS LTD

Alliance Française 6161 Cambie Vancouver BC, V5Z 3B2

 O
 21-03-19
 Prior to Response Submission #2

 REV
 Y
 M
 D
 ISSUE

 CHECKED BY
 PROJECT ID
 CD/MM
 1705

 DRAWN BY
 CAD FILE NAME

 JA/CB
 Alliance 3d.vwxp

Elevation - South



McFARLAND MARCEAU ARCHITECTS LTD 15B Chesterfield Avenue North Vancouver BC V7M 3K3 T. 604.733.1115 **Alliance Française** 6161 Cambie St, Vancouver E 7 21-03-19 Prior to Response Condition #2 | REV | Y M D | ISSUE | CHECKED BY | PROJECT ID | MM/CD | 1705 CAD FILE NAME 1705 A000 Project Data and Site rotated.vwx

**NOTES** 

Site Plan