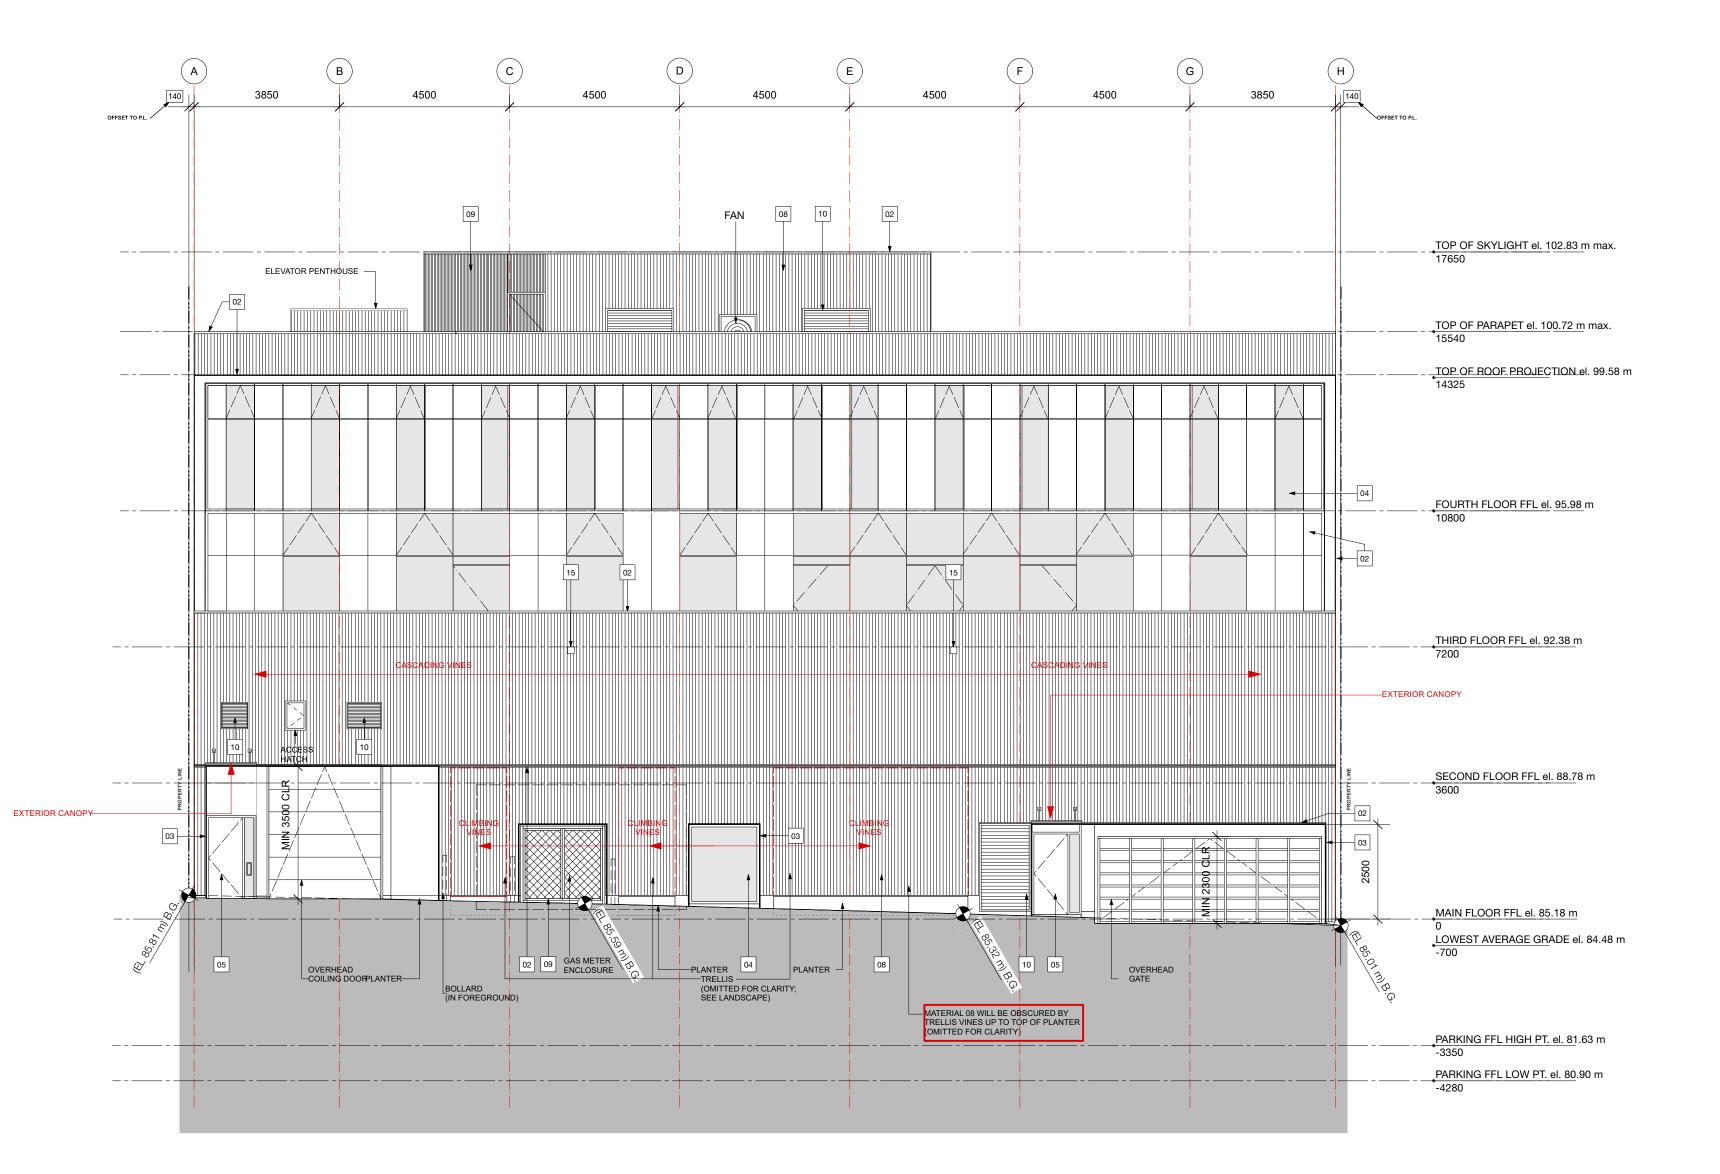

## MATERIALS LEGEND

- 01 PHENOLIC PANEL CLADDING
- 02 METAL FLASHING OR PANEL
- 03 PAINTED METAL COWLING
- 04 ANODIZED ALUMINIUM GLAZING SYSTEM 05 ANODIZED ALUMINIUM ENTRANCE
- 06 CONCRETE
- 07 PAINT
- CORRUGATED METAL CLADDING 09 METAL GRILLE / SCREEN
- 10 MECHANICAL LOUVRE
- ANODIZED ALUMINIUM OVERHEAD DOOR
- 12 ANODIZED ALUMINIUM PANEL
- 13 STEEL CHANNEL
- 14 CEMENTITIOUS PANEL
- 15 SCUPPER

McFARLAND MARCEAU ARCHITECTS LTD 1980 Pandora Street Vancouver BC V5L 0C7 T. 604.733.1115 www.mmal.ca

De Alliance Française | 6161 Cambie Vancouver BC, V5Z 3B2

DRAWN BY CAD FILE NAME
JA/CB Alliance 3d.vwxp

Elevation - West

04 ANODIZED ALUMINIUM GLAZING SYSTEM
05 ANODIZED ALUMINIUM ENTRANCE

06 CONCRETE

07 PAINT

08 CORRUGATED METAL CLADDING 09 METAL GRILLE / SCREEN

10 MECHANICAL LOUVRE

11 ANODIZED ALUMINIUM OVERHEAD DOOR
12 ANODIZED ALUMINIUM PANEL