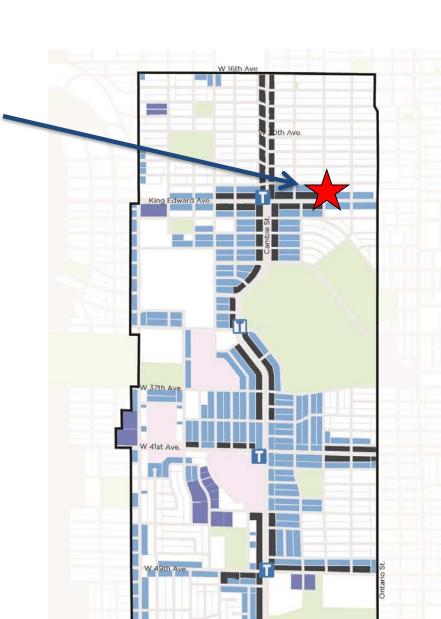

### **Cambie Townhouse Rezonings (Approx 35)**

#### **Under Consideration:**

★ 183 West King Edward Avenue & 4088 Columbia Street