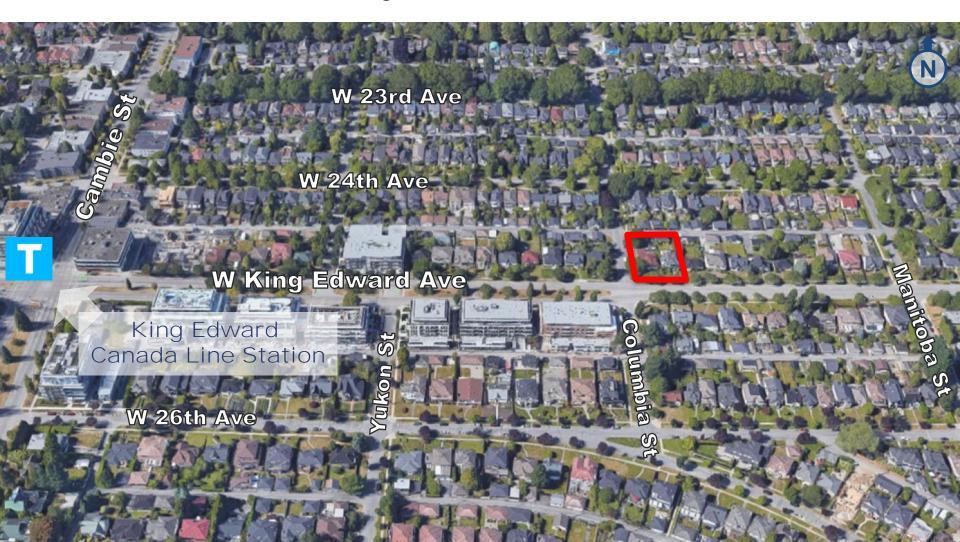

### **RM-8AN Rezoning:**

Cambie Corridor Townhouses

Public Hearing – March 9, 2021

183 West King Edward Avenue and 4088 Columbia Street

### **Location and Proposal**

183 West King Edward Avenue and 4088 Columbia Street

- Stacked townhouses or rowhouses up to three storeys fronting the street
- A floor space ratio (FSR) up to 1.20