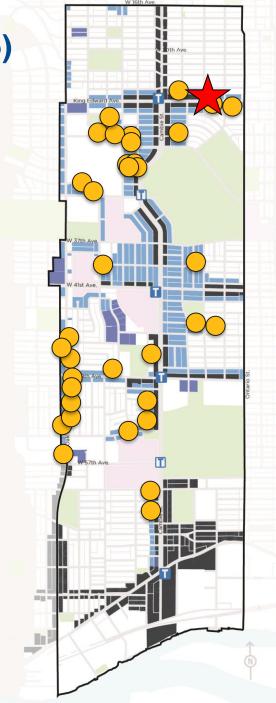

### **Cambie Townhouse Rezonings (Approx 35)**

#### **Under Consideration:**

★ 183 West King Edward Avenue & 4088 Columbia Street

#### Approved:

- 1008 W 47th Ave & 6335-6363 Oak St
- 628-682 W 28th Ave & 4435 Ash St
- 976 W 52nd Ave & 6822-6868 Oak St
- 930 W 49th Ave & 6525 Fremlin St
- 6908-6968 Ash St & 575 W 54th Ave
- 749-815 W 49th Ave
- 6808-6888 Ash St
- 6250-6410 Oak St
- 847-867 W 28th Ave
- 514-530 W 59th Ave
- 5507-5521 Columbia St
- 6750-6770 Oak St &975 W 52nd Ave
- 653-683 W 31st Ave
- 717-743 W 28th Ave
- 188-198 King Edward Ave
- 916-926 W 32nd Ave
- 809-889 W 33rd Ave

- 404-434 W 23rd Ave
- 1008 W 52nd Ave
- 6218-6230 Oak St
- 768-780 W 27th Ave
- 6538-6568 Oak St
- 692 W 29th Ave
- 668-692 W 54th Ave
- 46-96 W King Edward Ave
- 435-475 W 28th Ave
- 7239-7255 Oak St
- 168 W 44th Ave
- 6288-6290 Ash St
- 376-392 W 45th Ave
- 615-623 W 31st Ave
- 643-683 W 31st Ave
- 5512-5538 Willow St
- 514 W 61st Ave
- 376-406 W 45th Ave