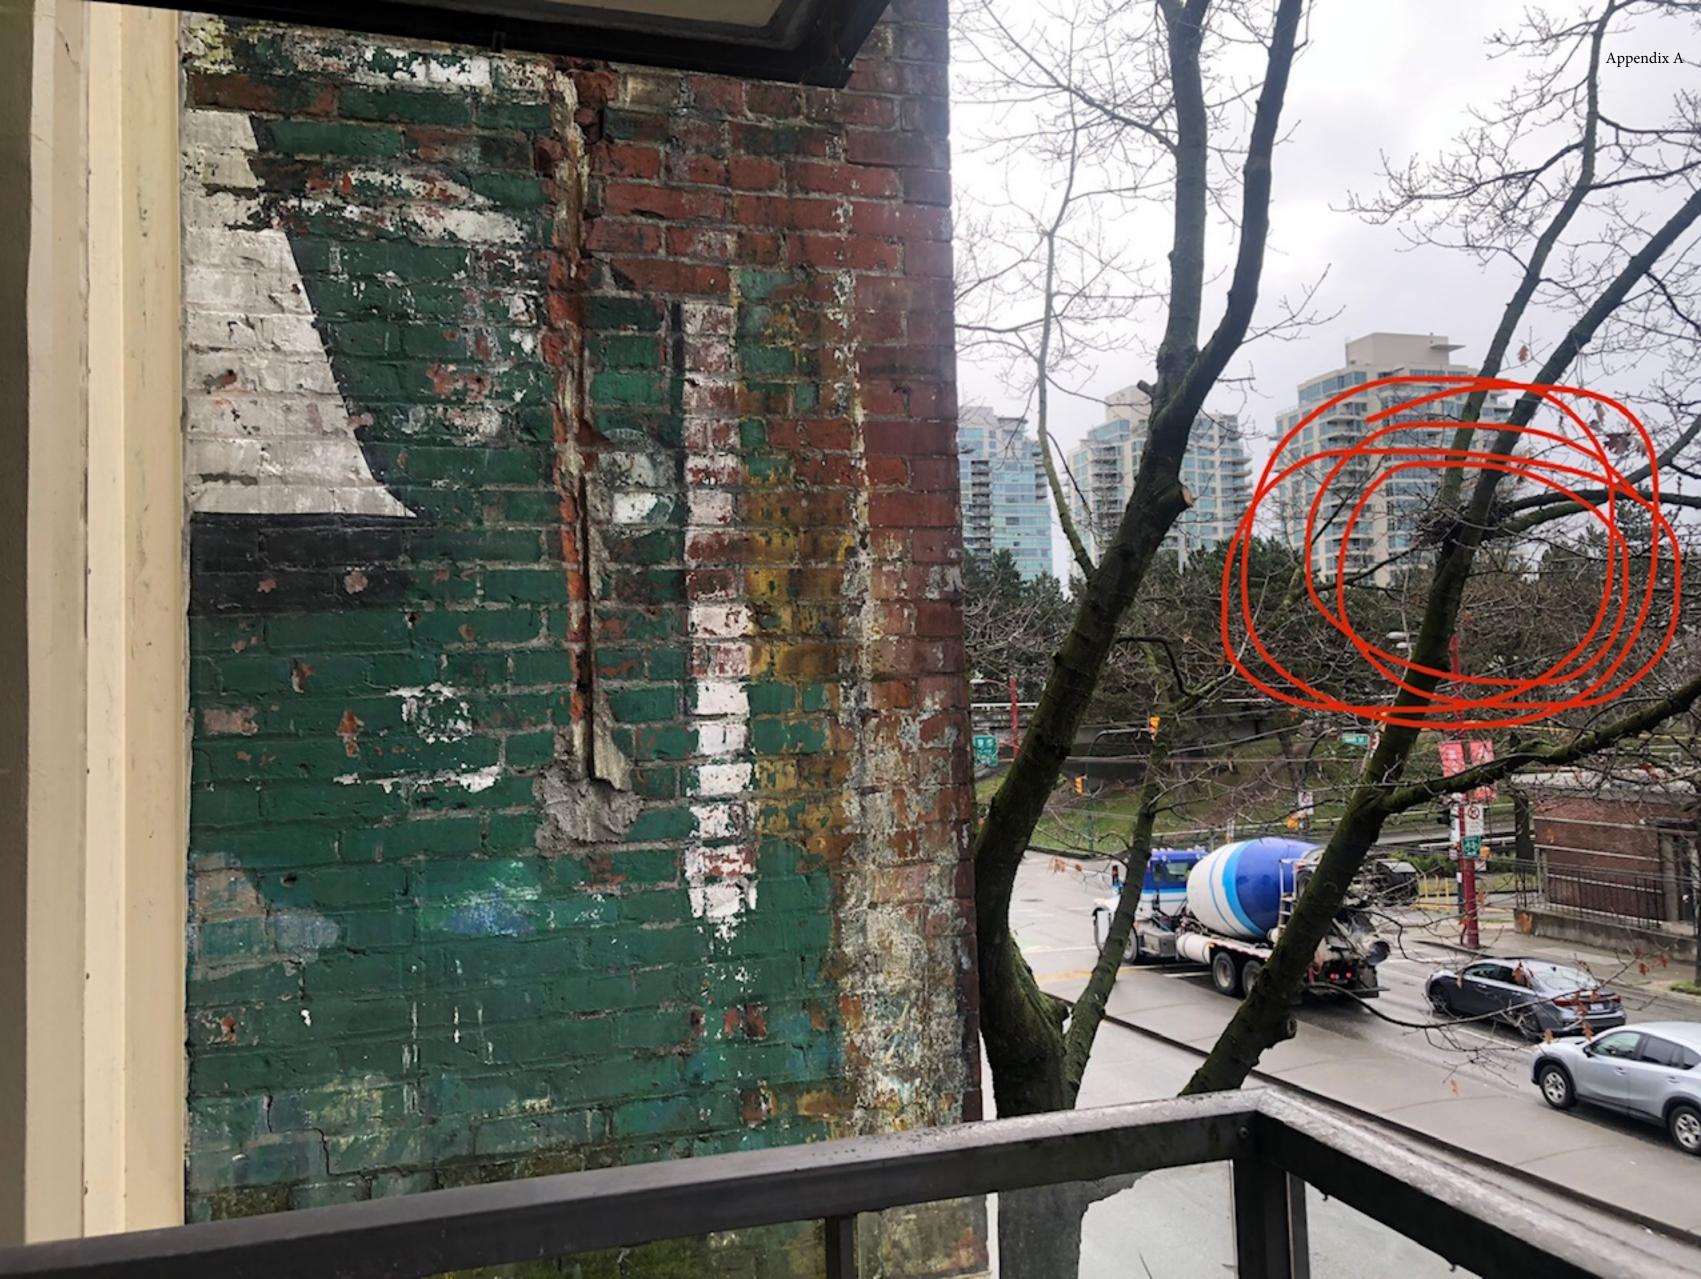

## 4. CD-1 Rezoning: 728-796 Main Street - OTHER

| Date<br>Received | Time<br>Created | Subject                                     | Position | Content                                                                                                                                                                                                                                                                                                                                                                                                                                                                                                                                                                                                                                                                                                                                                                                                                                                                                                                                                                                                                                                                                                                                                                                                                                     | Name         | Organization | Contact Info                 | Neighbourhood    | Attachment |
|------------------|-----------------|---------------------------------------------|----------|---------------------------------------------------------------------------------------------------------------------------------------------------------------------------------------------------------------------------------------------------------------------------------------------------------------------------------------------------------------------------------------------------------------------------------------------------------------------------------------------------------------------------------------------------------------------------------------------------------------------------------------------------------------------------------------------------------------------------------------------------------------------------------------------------------------------------------------------------------------------------------------------------------------------------------------------------------------------------------------------------------------------------------------------------------------------------------------------------------------------------------------------------------------------------------------------------------------------------------------------|--------------|--------------|------------------------------|------------------|------------|
|                  |                 | PH1 - 4. CD-1 Rezoning: 728-796 Main Street |          | While I support the development in general, I am concerned about the potential destruction of historic commercial heritage in the form of painted advertisements (currently partially obstructed) on the North-facing brick exterior of 730 Main street (which is currently directly contiguous to and visible from my balcony - I am a resident / owner of unit and associated colour and would like to see it retained / preserved for historic and aesthetic reasons. I am also concerned with the potential removal of trees on the East side of the 700 block of Main which provide much needed colour and character to the block - but also house a returning / nesting family of crows that has lived in the tree outside of 730 Main for at least the last eight years during which I have lived here. I look forward to the improvement of commercial and social activities on the block and hope that a furtige-struction / removal of or ure very-dwindling commercial heritage and history as well as removing much loved trees and wildlife. I'm attaching an image from my balcony that shows both the commercial heritage represented on the brick wall as well as the bird's nest in the tree (the nest is circled in red). | Kelly Nicoll |              | 4: 22(1) Personal and Confid | Hastings-Sunrise | Appendix A |