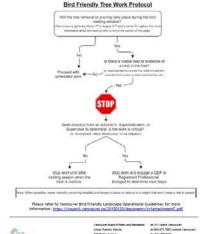

#### **FALLEN NEST AND INJURED BIRD PROTOCOL**

#### Stop! Observe First!

For all raptors (eagles, hawks, falcons, and owls) - call OWL 604-946-3171 For fallen nests with eggs- place in adjacent tree

If you think you have found an injured bird, stop, observe, and ask yourself the

INJURED

Is the bird obviously injured? (\*) Can you see exposed bone or blood? (\*) is the bird able to walk or run?

Is the bird gaping? (opening mouth for food) Do you see predators or have you witnessed a predator attack? (\*) Is it covered in bugs or insects? (\*) Does the bird look sleepy? (\*)

If you have answered yes to any of the above questions indicated by a star (\*) human intervention is required.

. Observe what you see before trying to capture

- Call 604-526-7275 (Wildlife Rescue's Helpline) to leave a message with the details of your observation and your contact information
- Do take a photo of the scenario and email to info@wildliferescue.ca . If capture is necessary, keep in a warm, dark place away from human voices and

#### DON'T

- Contain an Injured Bird on reverse) . Do not hold in your bare hands
- Do not keep for longer than 24hours
   Do not try to care for or fix injuries on your own
- . Do not give food or water without professional advice from a licensed wildlife