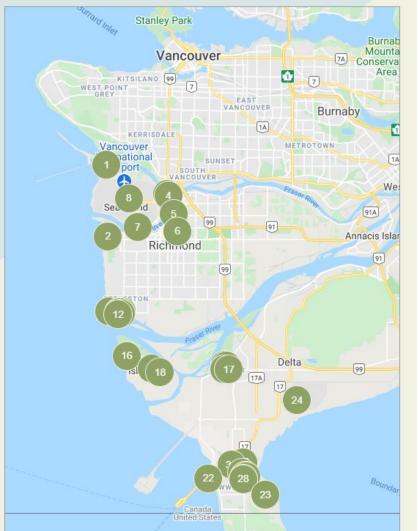

|

### Participate in BC Bird Trail







#### Recommendations



- THAT Council adopt the December 2020 updated version of the Vancouver Bird Strategy (Attachment A);
- THAT the Bird Friendly Design Guidelines be reviewed by staff in consultation with the Bird
  Advisory Committee and through a public consultation process including members of the design
  and development industry and report back to Council within eighteen months with any revisions to
  existing or for new regulations that may be required to align the City of Vancouver with other birdfriendly municipalities and improve building and landscape design, including recommendations for
  mandatory Bird Friendly Building Design standards in particularly sensitive zones of the city;
- THAT the Bird Friendly Landscape Operational Guidelines be updated, in consultation wit