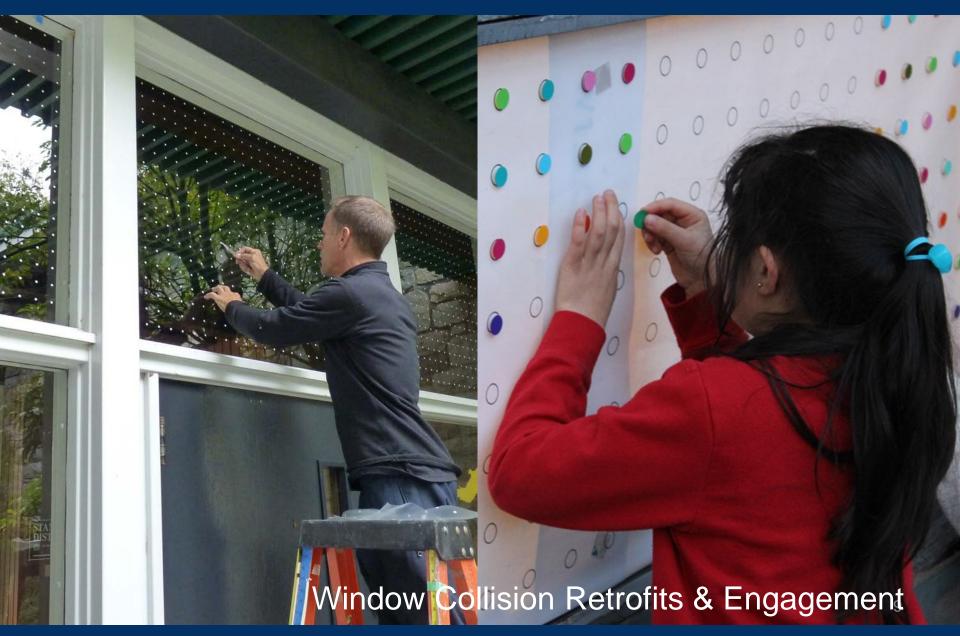

eek proclaimed

2015 - Bird Strategy adopted

**2018** – Mayor proclaimed August as Vancouver Bird Month



2011 – 1<sup>st</sup> World Migratory Bird Day 2013 – 1<sup>st</sup> Bird Week & Bird Strategy is started

2015 – Bird Strategy is adopted

2018 – Mayor proclaims August as Bird Month

2019- Bird Strategy Review & Evaluation 2020 – Bird Strategy Update

# **Policy Context**





















### Vancouver Bird Advisory Committee



- Birds Canada
- Environment & Climate Change
   Canada
- Stanley Park Ecology Society
- Nature Vancouver
- Stewardship Centre for BC
- Pacific Wildlife Foundation
- Society for the Prevention of the Cruelty of Animals (SPCA)





# 2015-2020 Achievements

Strategy Implementation



# Landscape Design Guidelines





# **Building Design Guidelines**





### Research & Monitoring





### Arts, Awareness & Education









### **Economic Growth & Tourism**





# 2018 Ornithological Congress







# Bird Strategy Update 2020

**Recommended Directions** 



## Review Landscape & Building Guidelines





### **Update Operational Guidelines**





#### PART 2: APPLICATIONS & LIMITATION

traffic, ideally grown around the bases of trees, posts and

intentionally grown meadows and not forgotten spaces.

#### PART 3. DESIGN A MAINTENANCE Spring New - Cutting meadows back in spring before the rowing sessors starts leaves velves wildfile with executor forage during the winter months.

desirable in some areas and so a fall mow can clean. he site before the dorment winter months. Now in late summer just before the fall rains as to allow the vege