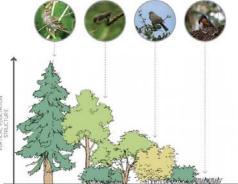

uestions indicated by a star (\*) human intervention is required.

. Observe what you see before trying to capture

- Call 604-526-7275 (Wildlife Rescue's Helpline) to leave a message with the details of your observation and your contact information
- Do take a photo of the scenario and email to info@wildliferescue.ca . If capture is necessary, keep in a warm, dark place away from human voices and

#### DON'T

- Contain an Injured Bird on reverse) . Do not hold in your bare hands
- Do not keep for longer than 24hours
   Do not try to care for or fix injuries on your own
- . Do not give food or water without professional advice from a licensed wildlife











Active Eagle Nests in Stanley Park with 200m buffer placement.

Created by Jeannine Johnstone, April 15, 2020

ECOLOGY

SOCIETY



240

480

# Ban Anticoagulant Rodenticide Use





# **Develop Tracking Metrics**



| RESEARCH INFORMATION                     |                                             |                                                                                                                                     |