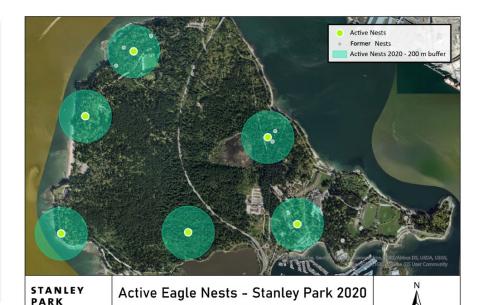

Active Eagle Nests in Stanley Park with 200m buffer placement.

Created by Jeannine Johnstone, April 15, 2020

ECOLOGY

SOCIETY

240

480