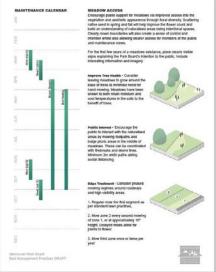

#### PART 2: APPLICATIONS & LIMITATION

traffic, ideally grown around the bases of trees, posts and

intentionally grown meadows and not forgotten spaces.

#### PART 3. DESIGN A MAINTENANCE Spring New - Cutting meadows back in spring before the rowing sessors starts leaves velves wildfile with executor forage during the winter months.

desirable in some areas and so a fall mow can clean. he site before the dorment winter months. Now in late summer just before the fall rains as to allow the vegetation. Fire Prevention - Mid summer move are acceptable if there is a risk of fire and can in some cases encourage

for up to one week after cutting, allowing seeds to drop, native species to forage within the cutting or escape should thely be traceed. These cuttings should then be removed and composted. Greatland meadows barefit from live mixture solds are instricts weed growth. The namoval of cuttings limits the decomposition and return of

this can be done with weed wheckers, completely dug up, or created with a safe herbicide.

sees throughout, ideally set before sessional rains to minimise the need for irrigation. Theising seeds into the soil with a roller will help germination. Germinated seeds soil with a roller will help germination, Germinated seeds should not be showed to completely give ut as tilley and week and will that one to establishment. Consider partnering with community groups, stroots and otizen steines angonithment see to control seed otizen steines angonithment to control seed otizen show that and the mandators. Seed selfs can be created with these groups, with a micture of seeds, look soils and dieg. The michary height the distribution of wildforces and notific microstructure of the seeds of t