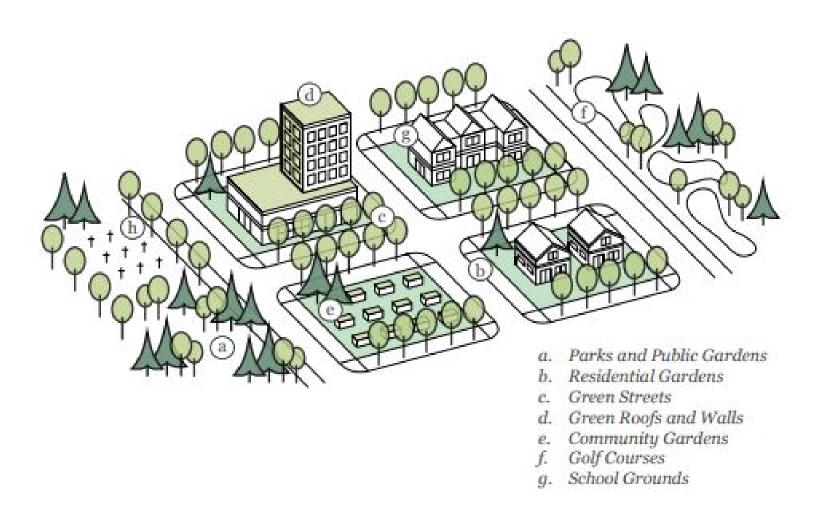

ayor proclaims August as Bird Month

2019- Bird Strategy Review & Evaluation 2020 – Bird Strategy Update

# **Policy Context**





















### Vancouver Bird Advisory Committee



- Birds Canada
- Environment & Climate Change
   Canada
- Stanley Park Ecology Society
- Nature Vancouver
- Stewardship Centre for BC
- Pacific Wildlife Foundation
- Society for the Prevention of the Cruelty of Animals (SPCA)





# 2015-2020 Achievements

Strategy Implementation



# Landscape Design Guidelines





# **Building Design Guidelines**





### Research & Monitoring





### Arts, Awareness & Education









### **Economic Growth & Tourism**





# 2018 Ornithological Congress







# Bird Strategy Update 2020

**Recommended Directions** 



## Review Landscape & Building Guidelines





### **Update Operational Guidelines**





#### PART 2: APPLICATIONS & LIMITATION

traffic, ideally grown around the bases of trees, posts and

intentionally grown meadows and not forgotten spaces.

#### PART 3. DESIGN A MAINTENANCE Spring New - Cutting meadows back in spring before the rowing sessors starts leaves velves wildfile with executor forage during the winter months.

desirable in some areas and so a fall mow can clean. he site before the dorment winter months. Now in late summer just before the fall rains as to allow the vegetation. Fire Prevention - Mid summer move are acceptable if there is a risk of fire and can in some cases encourage

for up to one week after cutting, allowing seeds to drop, native species to forage within the cutting or escape should thely be traceed. Th