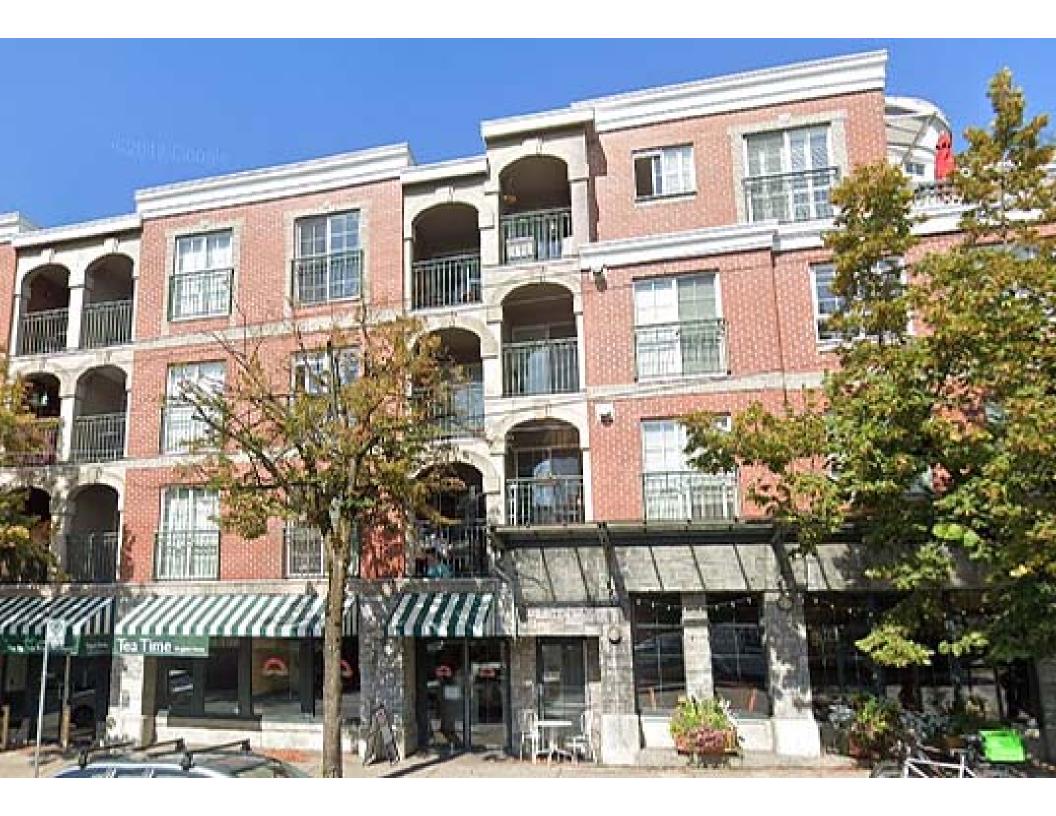

## 7. CD-1 Rezoning: 3701-3743 West Broadway

| Date<br>Received | Time<br>Created | Subject                                                 | Position | Content                                                                                                                                                                                                                                                                                                                                                                                                                                                                                                                                                                                                                                                                                                         | Name         | Organization | Contact Info     | Neighbourhood | Attachment |
|------------------|-----------------|---------------------------------------------------------|----------|-----------------------------------------------------------------------------------------------------------------------------------------------------------------------------------------------------------------------------------------------------------------------------------------------------------------------------------------------------------------------------------------------------------------------------------------------------------------------------------------------------------------------------------------------------------------------------------------------------------------------------------------------------------------------------------------------------------------|--------------|--------------|------------------|---------------|------------|
| 10/26/2020       |                 | PH1 - 7. CD-1<br>REZONING: 3701 –<br>3743 West Broadway | Other    | Hello, I understand the design for the development at West Broadway and Alma was amended to remove the orange colour but the design remains basically the same. It still does not fit in with the general streetscape of the area. If it was limited to 6 stories it would be acceptable, especially as the greenery continued to grow but at the present height I believe it does not fit in or add to the streetscape. Even at 6 stories it will cast a shadow that will take away the light from Broadway as it is not a particularly wide street. I understand attractiveness is in the eye of the beholder but as a long time resident those are my thoughts and following are some examples of attractive | Lesley Petts |              | s. <u>22</u> (1) | Unknown       | Appendix A |