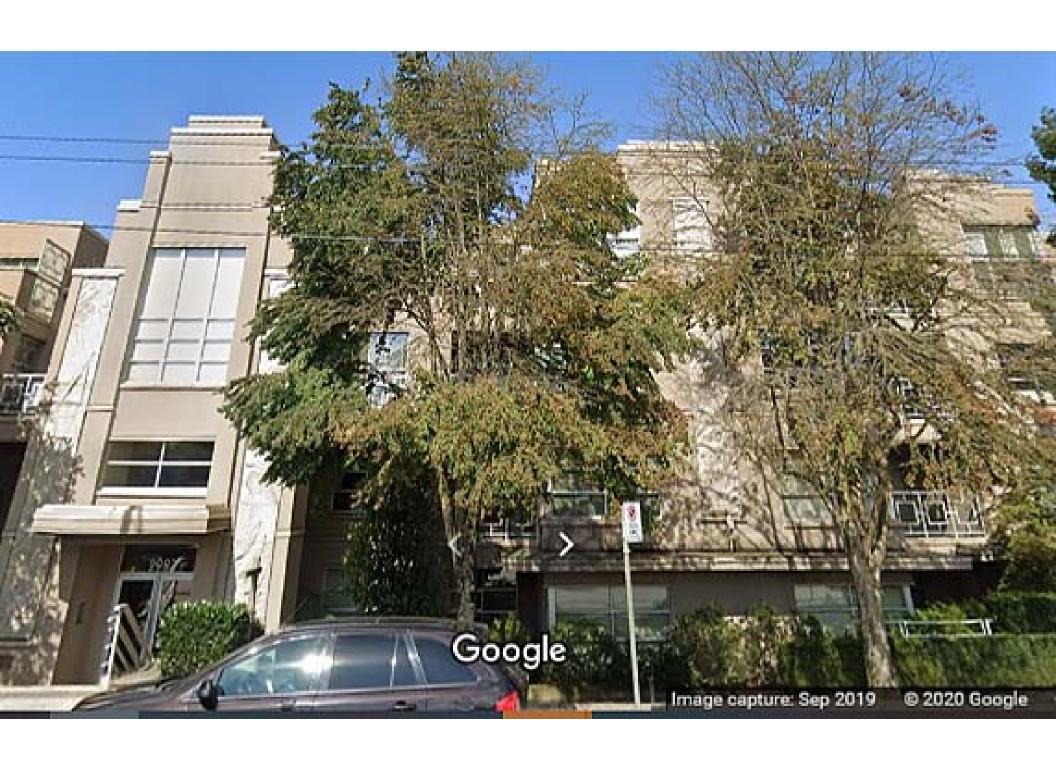

## 7. CD-1 Rezoning: 3701-3743 West Broadway

| Date<br>Received | Time<br>Created | Subject                                                 | Position | Content                                                                                                                                                                                                                                                                                                                                                                                                                                                                                                                                                                                                                                                                                                         | Name         | Organization | Contact Info     | Neighbourhood | Attachment |
|------------------|-----------------|---------------------------------------------------------|----------|-----------------------------------------------------------------------------------------------------------------------------------------------------------------------------------------------------------------------------------------------------------------------------------------------------------------------------------------------------------------------------------------------------------------------------------------------------------------------------------------------------------------------------------------------------------------------------------------------------------------------------------------------------------------------------------------------------------------|--------------|--------------|------------------|---------------|------------|
| 10/26/2020       |                 | PH1 - 7. CD-1<br>REZONING: 3701 –<br>3743 West Broadway | Other    | Hello, I understand the design for the development at West Broadway and Alma was amended to remove the orange colour but the design remains basically the same. It still does not fit in with the general streetscape of the area. If it was limited to 6 stories it would be acceptable, especially as the greenery continued to grow but at the present height I believe it does not fit in or add to the streetscape. Even at 6 stories it will cast a shadow that will take away the light from Broadway as it is not a particularly wide street. I understand attractiveness is in the eye of the beholder but as a long time resident those are my thoughts and following are some examples of attractive | Lesley Petts |              | s. <u>22</u> (1) | Unknown       | Appendix A |