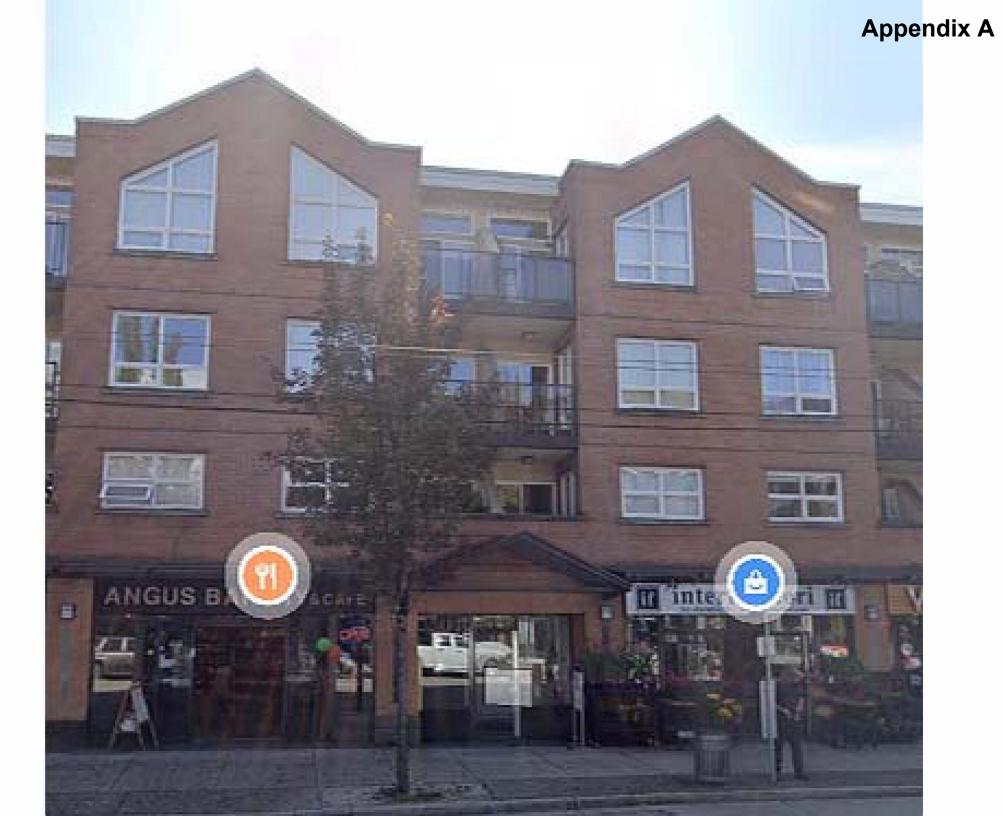

## 7. CD-1 Rezoning: 3701-3743 West Broadway

| Date<br>Received | Time<br>Created | Subject                                                 | Position | Content                                                                                                                                                                                                                                                                                                                                                                                                                                                                                                                                                                                                                                                                                                         | Name         | Organization | Contact Info     | Neighbourhood | Attachment |
|------------------|-----------------|---------------------------------------------------------|----------|-----------------------------------------------------------------------------------------------------------------------------------------------------------------------------------------------------------------------------------------------------------------------------------------------------------------------------------------------------------------------------------------------------------------------------------------------------------------------------------------------------------------------------------------------------------------------------------------------------------------------------------------------------------------------------------------------------------------|--------------|--------------|------------------|---------------|------------|
| 10/26/2020       |                 | PH1 - 7. CD-1<br>REZONING: 3701 –<br>3743 West Broadway | Other    | Hello, I understand the design for the development at West Broadway and Alma was amended to remove the orange colour but the design remains basically the same. It still does not fit in with the general streetscape of the area. If it was limited to 6 stories it would be acceptable, especially as the greenery continued to grow but at the present height I believe it does not fit in or add to the streetscape. Even at 6 stories it will cast a shadow that will take away the light from Broadway as it is not a particularly wide street. I understand attractiveness is in the eye of the beholder but as a long time resident those are my thoughts and following are some examples of attractive | Lesley Petts |              | s. <u>22</u> (1) | Unknown       | Appendix A |