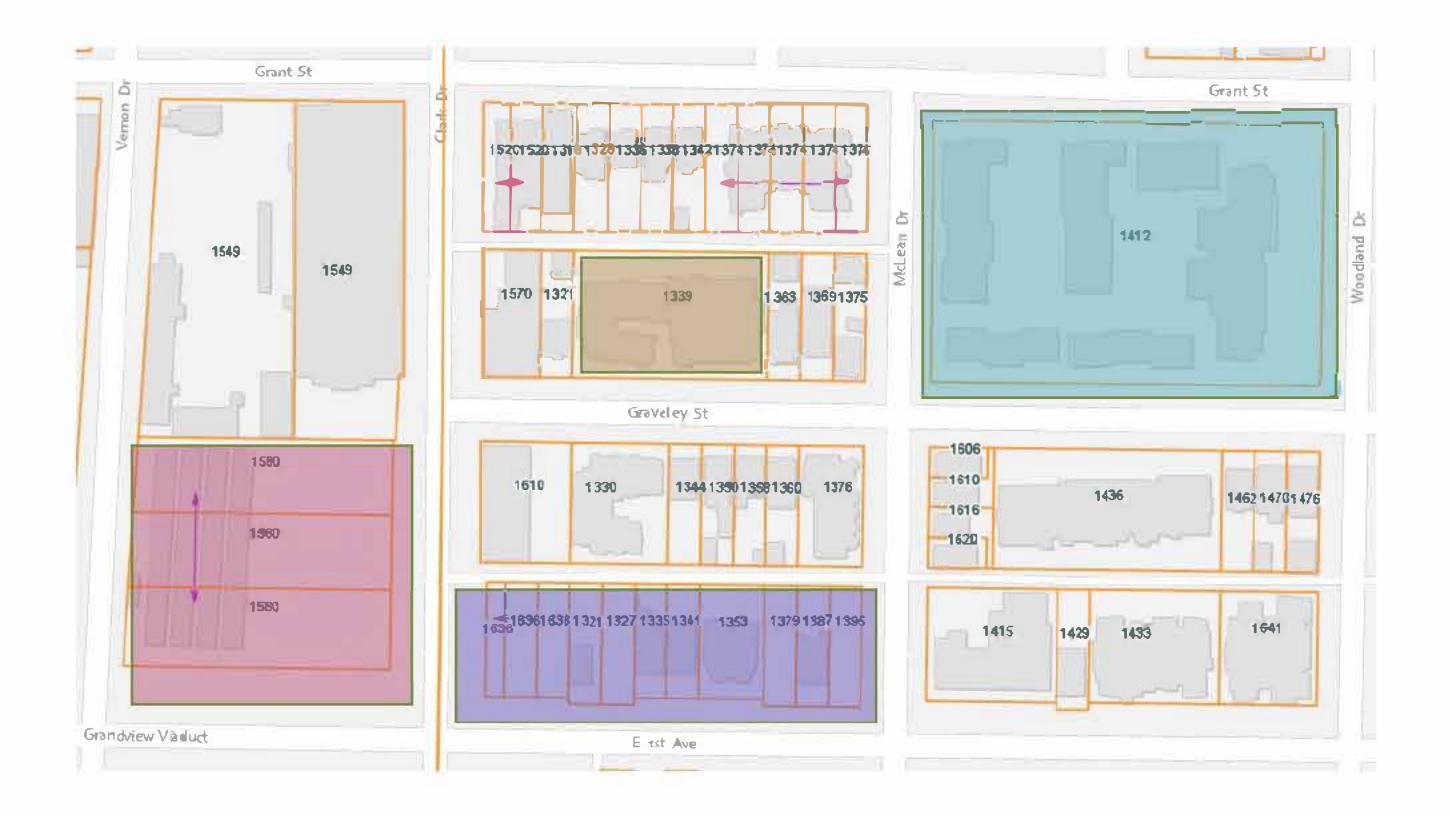

## 4. Amendment to the Regional Context Statement Official Development Plan By-law for 1580 Vernon Drive

| Date<br>Received | Time<br>Created | Subject                                                                                                                       | Position | Content                                                                                                                                                                                                                                                                                                                                                                                                                                                                                                                                                                                                                                                                                                                                                                                                                                                                                                                                                                                                                                                                                                                                                                                                                                                                                                                                                                                                                                                                                                                                                                                                                                                                                                                                                                                                                                                                                                                                                                                                                                                                                                                                                     | Name            | Organization | Contact Info | Neighbourhood      | Attachment |
|------------------|-----------------|-------------------------------------------------------------------------------------------------------------------------------|----------|-------------------------------------------------------------------------------------------------------------------------------------------------------------------------------------------------------------------------------------------------------------------------------------------------------------------------------------------------------------------------------------------------------------------------------------------------------------------------------------------------------------------------------------------------------------------------------------------------------------------------------------------------------------------------------------------------------------------------------------------------------------------------------------------------------------------------------------------------------------------------------------------------------------------------------------------------------------------------------------------------------------------------------------------------------------------------------------------------------------------------------------------------------------------------------------------------------------------------------------------------------------------------------------------------------------------------------------------------------------------------------------------------------------------------------------------------------------------------------------------------------------------------------------------------------------------------------------------------------------------------------------------------------------------------------------------------------------------------------------------------------------------------------------------------------------------------------------------------------------------------------------------------------------------------------------------------------------------------------------------------------------------------------------------------------------------------------------------------------------------------------------------------------------|-----------------|--------------|--------------|--------------------|------------|
| 10/24/2020       | 05:17           | PH1 - 4.<br>Amendment to the<br>Regional Context<br>Statement Official<br>Development Plan<br>By-law for 1580<br>Vermon Drive | Other    | Dear Mayor Stewart and Vancouver City Councillors We have lived on Graveley Street in the community of Grandview-Woodland for<br>more than 54 years. I was 6 months of age when my family moved here. We have heavy concerns about the proposed changes to the<br>Regional Context Statement Official Development Plan for 1580 Vernon Drive. The change from Industrial to General Urban for this site<br>would allow two proposed buildings containing 98 temporary modular homes to be located there. Overview The proposed site is in an<br>area and city block which currently has significant social housing in It. A further 97 units is currently in the Development Permit stage<br>which will be over top of the City's new Withdrawal Management (Detox) Center. The Withdrawal Management Center will be operating<br>24-hours a day, contain 20 transitional beds and the City's 24-hours Sobering Center for those who are intoxicated and non-violent.<br>Although we support housing for those in need, this letter is being sent to increase awareness of what you're being asked to change and<br>how it will affect a small, congested and heavily densified neighbourhood on the western edge of Grandview. Saturation of one type of<br>housing surrounding a Withdrawal Management Center The 1300 Block of Graveley Street is illustrated in the attached map. Within and<br>behind the lane of this block, across McLean Drive and across Clark Drive, for the proposed Temporary Modular Housing (TMH) site at<br>1580 Vernon, there will be four Social Housing Complexes three of which will encompass full blocks - a total of 360 units of Social<br>housing. It has been proven time and time again, as has been shown in Regency Park in Toronto, that massing Social Housing in one<br>location is an unhealthy formula - the best neighbourhoods are those that have a mix of housing: rental, co-op, ownership, supportive etc.<br>and with a mix of services and amenities. With the proposed addition of 98 TMH units, to the already and soon to be existing 262 units<br>and the 24-hour Withdrawal Management Centre | Donato Caboero  |              | s.22(1)      | Grandview-Woodland | Appendix A |
| 10/24/2020       | 00.17           | vernon Drive                                                                                                                  | Caller   | ice ince to concepting and we would be more than eager to assist and to answer any questions. Sincerely, Donato and Angela Galogero                                                                                                                                                                                                                                                                                                                                                                                                                                                                                                                                                                                                                                                                                                                                                                                                                                                                                                                                                                                                                                                                                                                                                                                                                                                                                                                                                                                                                                                                                                                                                                                                                                                                                                                                                                                                                                                                                                                                                                                                                         | Donato Galogoro |              | -            | Grandwich-woodland | Appendix A |

## 360 units of Social Housing and 24-hour Withdrawal Management Centre

1580 Vernon Drive TMH (proposed) 98 units

1339 Graveley Street Vancouver Native Housing Society **36 units** 

1510 McLean Drive Grandview Terrace **129 units** 