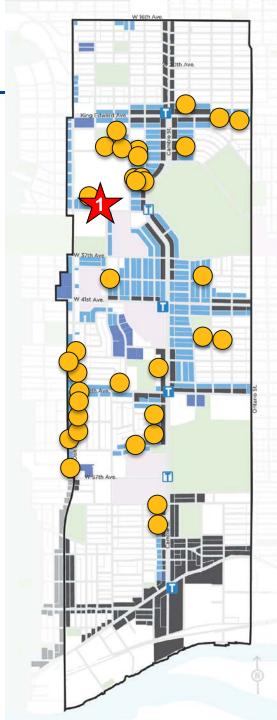

## Cambie Townhouse Rezonings

#### **Under Consideration:**

★ 809-889 W 33rd Ave

#### Approved:

- 1008 W 47th Ave & 6335-6363 Oak St 404-434 W 23rd Ave
- 628-682 W 28th Ave & 4435 Ash St
- 976 W 52nd Ave & 6822-6868 Oak St
- 930 W 49th Ave & 6525 Fremlin St
- 6908-6968 Ash St & 575 W 54th Ave
- 749-815 W 49th Ave
- 6808-6888 Ash St
- 6250-6410 Oak St
- 847-867 W 28th Ave
- 514-530 W 59th Ave
- 5507-5521 Columbia St
- 6750-6770 Oak St & 975 W 52nd Ave
- 653-683 W 31st Ave
- 717-743 W 28th Ave
- 188-198 King Edward Ave
- 916-926 W 32nd Ave

- - 1008 W 52nd Ave
  - 6218-6230 Oak St
  - 768-780 W 27th Ave
  - 6538-6568 Oak St
  - 692 W 29th Ave
  - 668-692 W 54th Ave
  - 46-96 W King Edward Ave
  - 435-475 W 28th Ave
  - 7239-7255 Oak St
  - 168 W 44th Ave
  - 6288-6290 Ash St
  - 376-392 W 45th Ave
  - 615-623 W 31st Ave
  - 643-683 W 31st Ave
  - 5512-5538 Willow St
  - 514 W 61st Ave