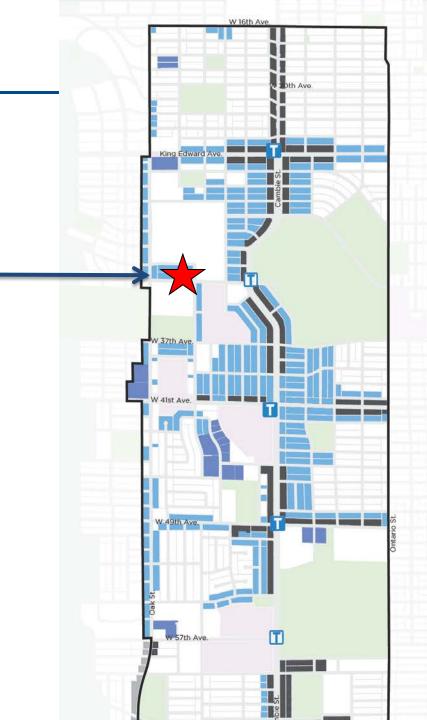

## 809-889 West 33rd Avenue

- Stacked townhouses or rowhouses up to three storeys fronting the street
- A floor space ratio (FSR) up to 1.2

**5 Single Family Detached Homes** 

No rental tenants on site