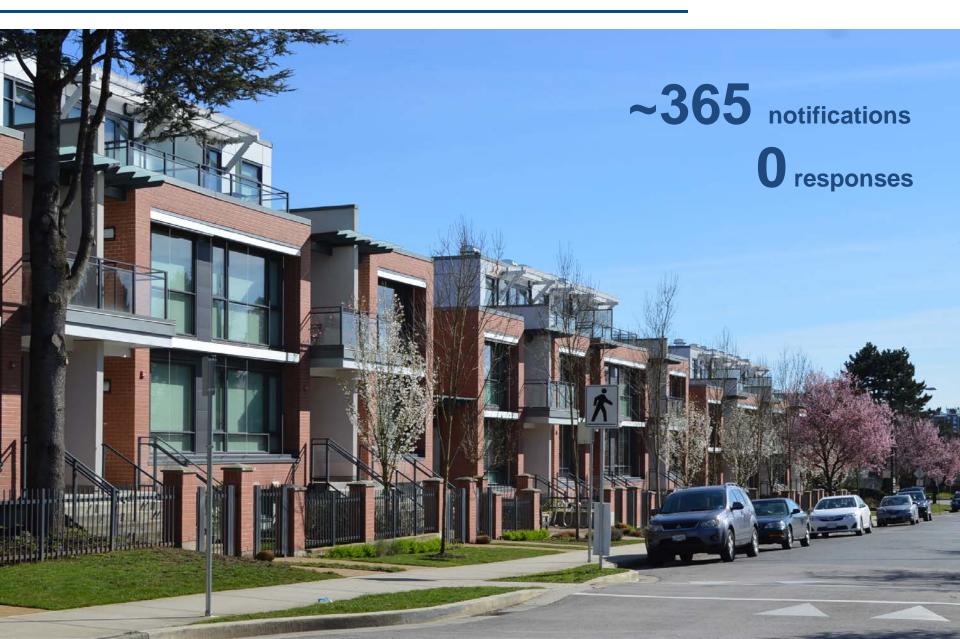

**RM-8A Rezoning:** Cambie Corridor Townhouses PUBLIC HEARING – July 23, 2020

## 809-889 West 33rd Avenue

## Overview



- Consideration for a townhouse rezoning applications under the simplified rezoning process
- Necessary to secure utilities infrastructure requirements
- No form of development review because rezoning is to RM-8A District Schedule with associated design guidelines (not CD-1)





- Stacked townhouses or rowhouses up to three storeys fronting the street
- A floor space ratio (FSR) up to 1.2





**5 Single Family Detached Homes** 

No rental tenants on site



## **Public Notification**





## Cambie Townhouse Rezonings

#### **Under Consideration:**

★ 809-889 W 33rd Ave

#### Approved:

- 1008 W 47th Ave & 6335-6363 Oak St 404-434 W 23rd Ave
- 628-682 W 28th Ave & 4435 Ash St
- 976 W 52nd Ave & 6822-6868 Oak St
- 930 W 49th Ave & 6525 Fremlin St
- 6908-6968 Ash St & 575 W 54th Ave
- 749-815 W 49th Ave
- 6808-6888 Ash St
- 6250-6410 Oak St
- 847-867 W 28th Ave
- 514-530 W 59th Ave
- 5507-5521 Columbia St
- 6750-6770 Oak St & 975 W 52nd Ave
- 653-683 W 31st Ave
- 717-743 W 28th Ave
- 188-198 King Edward Ave
- 916-926 W 32nd Ave

- - 1008 W 52nd Ave
  - 6218-6230 Oak St
  - 768-780 W 27th Ave
  - 6538-6568 Oak St
  - 692 W 29th Ave
  - 668-692 W 54th Ave
  - 46-96 W King Edward Ave
  - 435-475 W 28th Ave
  - 7239-7255 Oak St
  - 168 W 44th Ave
  - 6288-6290 Ash St
  - 376-39